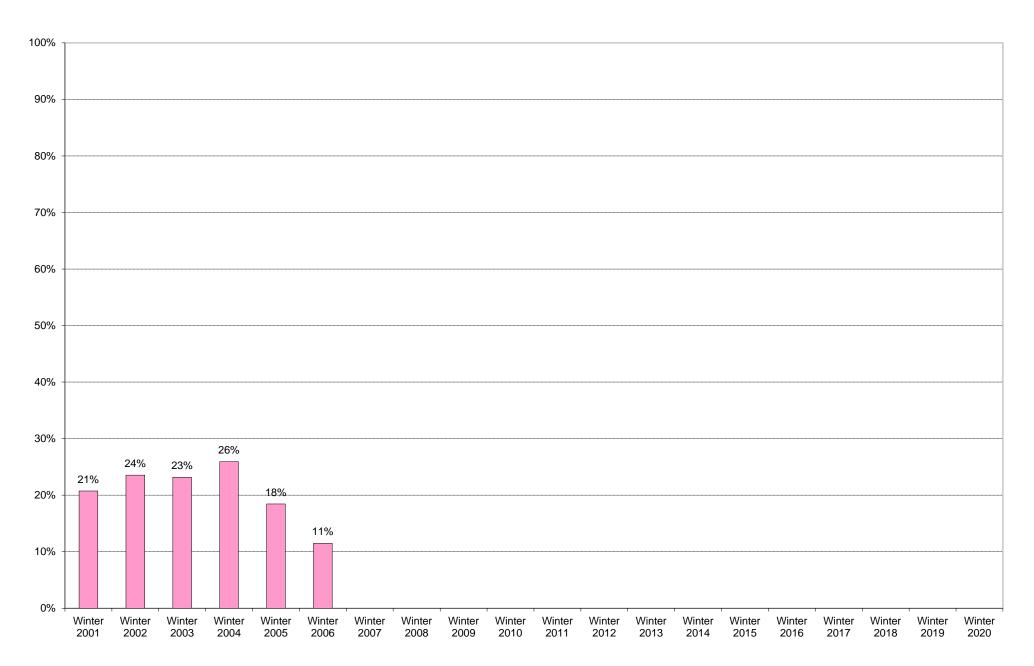

|             | 6am<br>to | 7am<br>to | 8am<br>to | 9am<br>to | 10am<br>to | 11am<br>to | 12pm<br>to | 1pm<br>to | 2pm<br>to | 3pm<br>to | 4pm<br>to | 5pm<br>to | 6pm<br>to | 7pm<br>to | 8pm<br>to | 9pm<br>to | Total | Percentage of |
|-------------|-----------|-----------|-----------|-----------|------------|------------|------------|-----------|-----------|-----------|-----------|-----------|-----------|-----------|-----------|-----------|-------|---------------|
|             | 7am       | 8am       | 9am       | 10am      |            |            | 1pm        | 2pm       | 3pm       | 4pm       | 5pm       | 6pm       | 7pm       | 8pm       | 9pm       | 10pm      |       | Total Bus     |
|             |           |           |           |           |            |            |            |           |           |           |           |           |           |           |           |           |       | Commuters     |
| Winter 2001 | 0         | 0         | 2         | 1         | 1          | 2          | 7          | 3         | 1         | 1         | 7         | 8         | 3         | 0         | 2         | 1         | 39    | 21%           |
| Winter 2002 | 0         | 0         | 2         | 3         | 0          | 1          | 3          | 2         | 1         | 3         | 4         | 5         | 5         | 6         | 4         | 5         | 44    | 24%           |
| Winter 2003 | 0         | 0         | 1         | 0         | 0          | 2          | 1          | 1         | 0         | 1         | 12        | 8         | 1         | 5         | 2         | 1         | 35    | 23%           |
| Winter 2004 | 2         | 0         | 0         | 1         | 2          | 1          | 2          | 6         | 3         | 7         | 4         | 2         | 2         | 3         | 5         | 2         | 42    | 26%           |
| Winter 2005 | 0         | 0         | 0         | 0         | 0          | 0          | 2          | 1         | 3         | 5         | 4         | 5         | 3         | 0         | 3         | 0         | 26    | 18%           |
| Winter 2006 | 0         | 0         | 0         | 0         | 0          | 1          | 1          | 2         | 0         | 0         | 3         | 2         | 4         | 5         | 2         | 4         | 24    | 11%           |
| Winter 2007 |           |           |           |           |            |            |            |           |           |           |           |           |           |           |           |           |       |               |
| Winter 2008 |           |           |           |           |            |            |            |           |           |           |           |           |           |           |           |           |       |               |
| Winter 2009 |           |           |           |           |            |            |            |           |           |           |           |           |           |           |           |           |       |               |
| Winter 2010 |           |           |           |           |            |            |            |           |           |           |           |           |           |           |           |           |       |               |
| Winter 2011 |           |           |           |           |            |            |            |           |           |           |           |           |           |           |           |           |       |               |
| Winter 2012 |           |           |           |           |            |            |            |           |           |           |           |           |           |           |           |           |       |               |
| Winter 2013 |           |           |           |           |            |            |            |           |           |           |           |           |           |           |           |           |       |               |
| Winter 2014 |           |           |           |           |            |            |            |           |           |           |           |           |           |           |           |           |       |               |
| Winter 2015 |           |           |           |           |            |            |            |           |           |           |           |           |           |           |           |           |       |               |
| Winter 2016 |           |           |           |           |            |            |            |           |           |           |           |           |           |           |           |           |       |               |
| Winter 2017 |           |           |           |           |            |            |            |           |           |           |           |           |           |           |           |           |       |               |
| Winter 2018 |           |           |           |           |            |            |            |           |           |           |           |           |           |           |           |           |       |               |
| Winter 2019 |           |           |           |           |            |            |            |           |           |           |           |           |           |           |           |           |       |               |
| Winter 2020 |           |           |           |           |            |            |            |           |           |           |           |           |           |           |           |           |       |               |