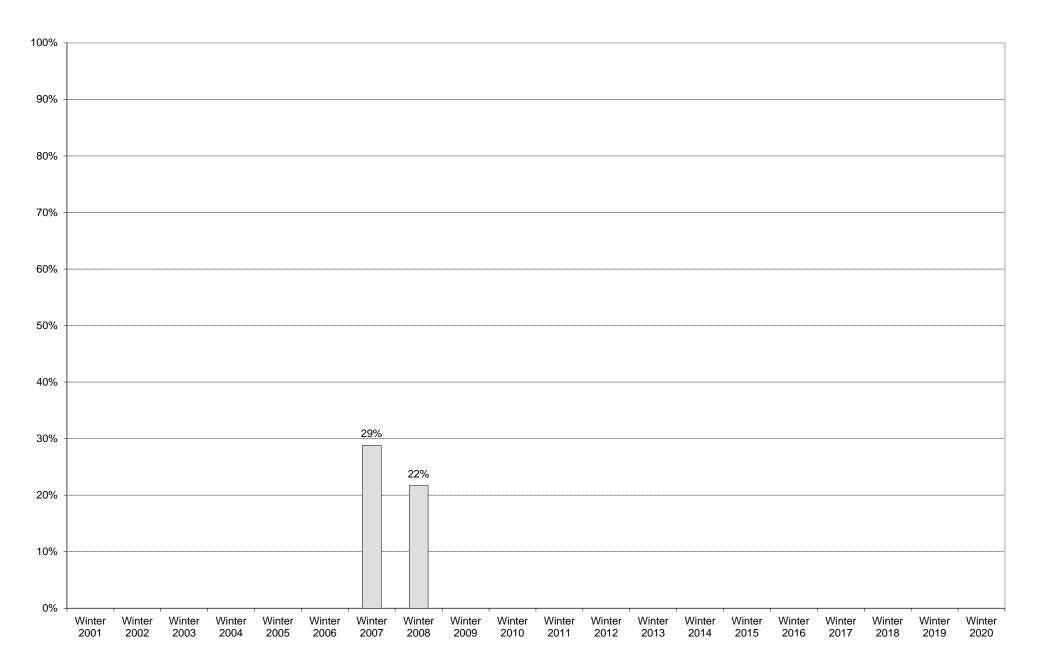

|             | 6am<br>to | 7am<br>to | 8am<br>to | 9am<br>to | 10am<br>to | to   | to  | 1pm<br>to | 2pm<br>to | 3pm<br>to | 4pm<br>to | 5pm<br>to | 6pm<br>to | 7pm<br>to | 8pm<br>to | 9pm<br>to | Total | Percentage of          |
|-------------|-----------|-----------|-----------|-----------|------------|------|-----|-----------|-----------|-----------|-----------|-----------|-----------|-----------|-----------|-----------|-------|------------------------|
|             | 7am       | 8am       | 9am       | 10am      | 11am       | 12pm | 1pm | 2pm       | 3pm       | 4pm       | 5pm       | 6pm       | 7pm       | 8pm       | 9pm       | 10pm      |       | Total Bus<br>Commuters |
| Winter 2001 |           |           |           |           |            |      |     |           |           |           |           |           |           |           |           |           |       |                        |
| Winter 2002 |           |           |           |           |            |      |     |           |           |           |           |           |           |           |           |           |       |                        |
| Winter 2003 |           |           |           |           |            |      |     |           |           |           |           |           |           |           |           |           |       |                        |
| Winter 2004 |           |           |           |           |            |      |     |           |           |           |           |           |           |           |           |           |       |                        |
| Winter 2005 |           |           |           |           |            |      |     |           |           |           |           |           |           |           |           |           |       |                        |
| Winter 2006 |           |           |           |           |            |      |     |           |           |           |           |           |           |           |           |           |       |                        |
| Winter 2007 | 0         | 0         | 1         | 1         | 5          | 9    | 17  | 11        | 9         | 13        | 31        | 22        | 38        | 24        | 5         | 11        | 197   | 29%                    |
| Winter 2008 | 0         | 0         | 1         | 3         | 1          | 1    | 12  | 9         | 6         | 15        | 14        | 9         | 23        | 0         | 0         | 0         | 94    | 22%                    |
| Winter 2009 |           |           |           |           |            |      |     |           |           |           |           |           |           |           |           |           |       |                        |
| Winter 2010 |           |           |           |           |            |      |     |           |           |           |           |           |           |           |           |           |       |                        |
| Winter 2011 |           |           |           |           |            |      |     |           |           |           |           |           |           |           |           |           |       |                        |
| Winter 2012 |           |           |           |           |            |      |     |           |           |           |           |           |           |           |           |           |       |                        |
| Winter 2013 |           |           |           |           |            |      |     |           |           |           |           |           |           |           |           |           |       |                        |
| Winter 2014 |           |           |           |           |            |      |     |           |           |           |           |           |           |           |           |           |       |                        |
| Winter 2015 |           |           |           |           |            |      |     |           |           |           |           |           |           |           |           |           |       |                        |
| Winter 2016 |           |           |           |           |            |      |     |           |           |           |           |           |           |           |           |           |       |                        |
| Winter 2017 |           |           |           |           |            |      |     |           |           |           |           |           |           |           |           |           |       |                        |
| Winter 2018 |           |           |           |           |            |      |     |           |           |           |           |           |           |           |           |           |       |                        |
| Winter 2019 |           |           |           |           |            |      |     |           |           |           |           |           |           |           |           |           |       |                        |
| Winter 2020 |           |           |           |           |            |      |     |           |           |           |           |           |           |           |           |           |       |                        |