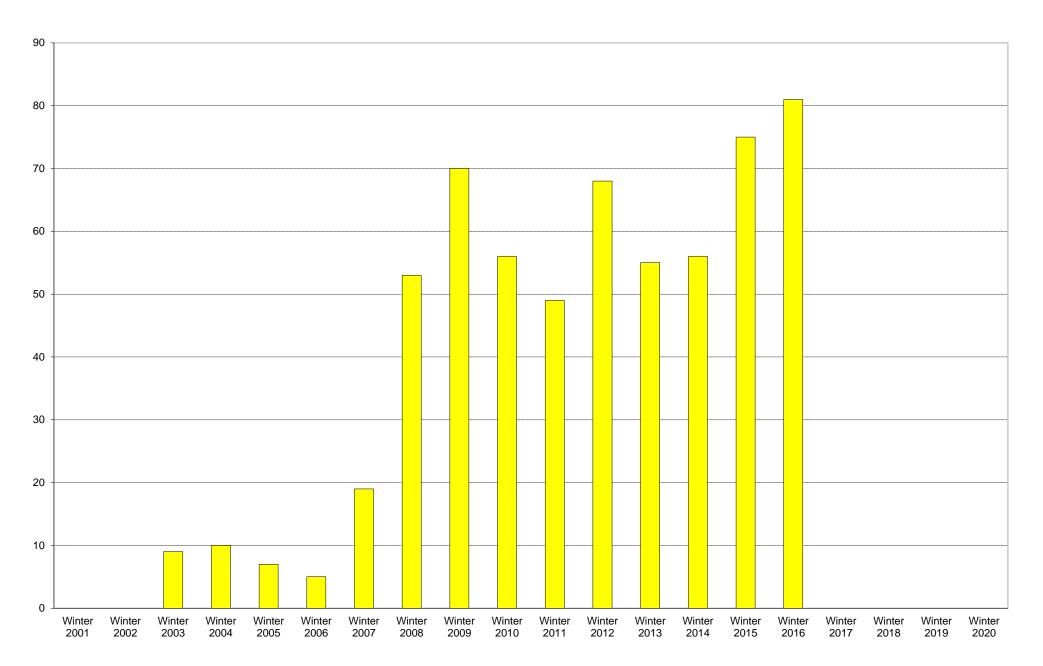

University of California, San Diego Survey of Pedestrian and Vehicular Traffic Bus Commuters Departing on Typical Weekday West Side of Gilman Drive at Eucalyptus Grove Lane: Route 101: Volumes

|             | 6am<br>to | 7am<br>to | 8am<br>to | 9am<br>to | 10am<br>to | 11am<br>to | 12pm<br>to | 1pm<br>to | 2pm<br>to | 3pm<br>to | 4pm<br>to | 5pm<br>to | 6pm<br>to | 7pm<br>to | 8pm<br>to | 9pm<br>to | Total | Percentage of          |
|-------------|-----------|-----------|-----------|-----------|------------|------------|------------|-----------|-----------|-----------|-----------|-----------|-----------|-----------|-----------|-----------|-------|------------------------|
|             | 7am       | 8am       | 9am       | 10am      | 11am       | 12pm       | 1pm        | 2pm       | 3pm       | 4pm       | 5pm       | 6pm       | 7pm       | 8pm       | 9pm       | 10pm      |       | Total Bus<br>Commuters |
| Winter 2001 |           |           |           |           |            |            |            |           |           |           |           |           |           |           |           |           |       |                        |
| Winter 2002 |           |           |           |           |            |            |            |           |           |           |           |           |           |           |           |           |       |                        |
| Winter 2003 | 0         | 0         | 0         | 0         | 0          | 0          | 1          | 1         | 0         | 0         | 0         | 4         | 0         | 2         | 1         | 0         | 9     | 6%                     |
| Winter 2004 | 0         | 0         | 0         | 0         | 1          | 0          | 0          | 0         | 1         | 4         | 3         | 0         | 0         | 1         | 0         | 0         | 10    | 6%                     |
| Winter 2005 | 0         | 0         | 0         | 0         | 0          | 0          | 0          | 1         | 1         | 2         | 0         | 0         | 1         | 0         | 2         | 0         | 7     | 5%                     |
| Winter 2006 | 0         | 0         | 0         | 0         | 0          | 0          | 0          | 0         | 0         | 0         | 0         | 0         | 2         | 3         | 0         | 0         | 5     | 2%                     |
| Winter 2007 | 0         | 0         | 0         | 1         | 4          | 0          | 0          | 3         | 2         | 2         | 1         | 3         | 3         | 0         | 0         | 0         | 19    | 3%                     |
| Winter 2008 | 9         | 5         | 14        | 3         | 0          | 1          | 0          | 0         | 4         | 2         | 2         | 7         | 2         | 4         | 0         | 0         | 53    | 12%                    |
| Winter 2009 | 7         | 11        | 14        | 10        | 1          | 0          | 3          | 0         | 3         | 7         | 4         | 0         | 5         | 1         | 4         | 0         | 70    | 24%                    |
| Winter 2010 | 5         | 12        | 6         | 6         | 1          | 2          | 1          | 2         | 2         | 2         | 7         | 2         | 1         | 5         | 2         | 0         | 56    | 21%                    |
| Winter 2011 | 0         | 2         | 4         | 8         | 6          | 3          | 2          | 2         | 3         | 1         | 3         | 11        | 2         | 1         | 0         | 1         | 49    | 18%                    |
| Winter 2012 | 15        | 10        | 11        | 2         | 7          | 2          | 0          | 3         | 0         | 5         | 1         | 6         | 2         | 1         | 2         | 1         | 68    | 24%                    |
| Winter 2013 | 0         | 19        | 8         | 6         | 2          | 2          | 2          | 4         | 0         | 2         | 2         | 4         | 2         | 2         | 0         | 0         | 55    | 16%                    |
| Winter 2014 | 7         | 21        | 2         | 6         | 1          | 1          | 3          | 0         | 1         | 0         | 6         | 4         | 3         | 0         | 0         | 1         | 56    | 8%                     |
| Winter 2015 | 15        | 13        | 9         | 10        | 1          | 5          | 3          | 4         | 1         | 2         | 2         | 5         | 2         | 3         | 0         | 0         | 75    | 10%                    |
| Winter 2016 | 20        | 1         | 9         | 20        | 6          | 3          | 9          | 3         | 1         | 5         | 1         | 1         | 1         | 1         | 0         | 0         | 81    | 7%                     |
| Winter 2017 |           |           |           |           |            |            |            |           |           |           |           |           |           |           |           |           |       |                        |
| Winter 2018 |           |           |           |           |            |            |            |           |           |           |           |           |           |           |           |           |       |                        |
| Winter 2019 |           |           |           |           |            |            |            |           |           |           |           |           |           |           |           |           |       |                        |
| Winter 2020 |           |           |           |           |            |            |            |           |           |           |           |           |           |           |           |           |       |                        |