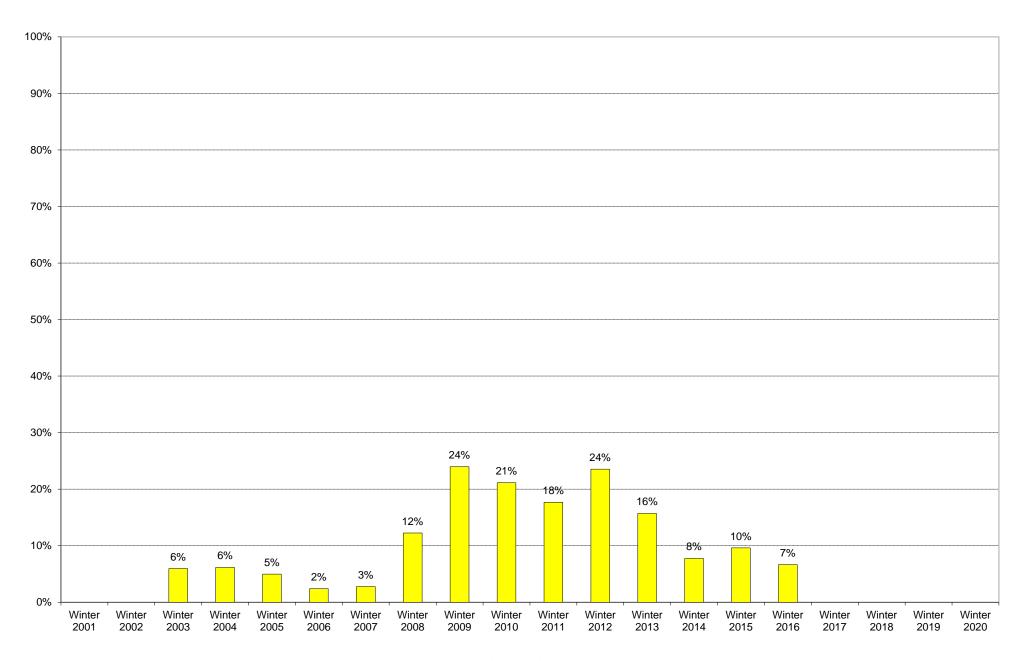

University of California, San Diego Survey of Pedestrian and Vehicular Traffic Bus Commuters Departing on Typical Weekday West Side of Gilman Drive at Eucalyptus Grove Lane: Route 101: Volumes

|             | 6am<br>to | 7am<br>to | 8am<br>to | 9am<br>to | 10am<br>to | 11am<br>to | 12pm<br>to | 1pm<br>to | 2pm<br>to | 3pm<br>to | 4pm<br>to | 5pm<br>to | 6pm<br>to | 7pm<br>to | 8pm<br>to | 9pm<br>to | Total | Percentage of          |
|-------------|-----------|-----------|-----------|-----------|------------|------------|------------|-----------|-----------|-----------|-----------|-----------|-----------|-----------|-----------|-----------|-------|------------------------|
|             | 7am       | 8am       | 9am       | 10am      | 11am       | 12pm       | 1pm        | 2pm       | 3pm       | 4pm       | 5pm       | 6pm       | 7pm       | 8pm       | 9pm       | 10pm      |       | Total Bus<br>Commuters |
| Winter 2001 |           |           |           |           |            |            |            |           |           |           |           |           |           |           |           |           |       |                        |
| Winter 2002 |           |           |           |           |            |            |            |           |           |           |           |           |           |           |           |           |       |                        |
| Winter 2003 | 0         | 0         | 0         | 0         | 0          | 0          | 1          | 1         | 0         | 0         | 0         | 4         | 0         | 2         | 1         | 0         | 9     | 6%                     |
| Winter 2004 | 0         | 0         | 0         | 0         | 1          | 0          | 0          | 0         | 1         | 4         | 3         | 0         | 0         | 1         | 0         | 0         | 10    | 6%                     |
| Winter 2005 | 0         | 0         | 0         | 0         | 0          | 0          | 0          | 1         | 1         | 2         | 0         | 0         | 1         | 0         | 2         | 0         | 7     | 5%                     |
| Winter 2006 | 0         | 0         | 0         | 0         | 0          | 0          | 0          | 0         | 0         | 0         | 0         | 0         | 2         | 3         | 0         | 0         | 5     | 2%                     |
| Winter 2007 | 0         | 0         | 0         | 1         | 4          | 0          | 0          | 3         | 2         | 2         | 1         | 3         | 3         | 0         | 0         | 0         | 19    | 3%                     |
| Winter 2008 | 9         | 5         | 14        | 3         | 0          | 1          | 0          | 0         | 4         | 2         | 2         | 7         | 2         | 4         | 0         | 0         | 53    | 12%                    |
| Winter 2009 | 7         | 11        | 14        | 10        | 1          | 0          | 3          | 0         | 3         | 7         | 4         | 0         | 5         | 1         | 4         | 0         | 70    | 24%                    |
| Winter 2010 | 5         | 12        | 6         | 6         | 1          | 2          | 1          | 2         | 2         | 2         | 7         | 2         | 1         | 5         | 2         | 0         | 56    | 21%                    |
| Winter 2011 | 0         | 2         | 4         | 8         | 6          | 3          | 2          | 2         | 3         | 1         | 3         | 11        | 2         | 1         | 0         | 1         | 49    | 18%                    |
| Winter 2012 | 15        | 10        | 11        | 2         | 7          | 2          | 0          | 3         | 0         | 5         | 1         | 6         | 2         | 1         | 2         | 1         | 68    | 24%                    |
| Winter 2013 | 0         | 19        | 8         | 6         | 2          | 2          | 2          | 4         | 0         | 2         | 2         | 4         | 2         | 2         | 0         | 0         | 55    | 16%                    |
| Winter 2014 | 7         | 21        | 2         | 6         | 1          | 1          | 3          | 0         | 1         | 0         | 6         | 4         | 3         | 0         | 0         | 1         | 56    | 8%                     |
| Winter 2015 | 15        | 13        | 9         | 10        | 1          | 5          | 3          | 4         | 1         | 2         | 2         | 5         | 2         | 3         | 0         | 0         | 75    | 10%                    |
| Winter 2016 | 20        | 1         | 9         | 20        | 6          | 3          | 9          | 3         | 1         | 5         | 1         | 1         | 1         | 1         | 0         | 0         | 81    | 7%                     |
| Winter 2017 |           |           |           |           |            |            |            |           |           |           |           |           |           |           |           |           |       |                        |
| Winter 2018 |           |           |           |           |            |            |            |           |           |           |           |           |           |           |           |           |       |                        |
| Winter 2019 |           |           |           |           |            |            |            |           |           |           |           |           |           |           |           |           |       |                        |
| Winter 2020 |           |           |           |           |            |            |            |           |           |           |           |           |           |           |           |           |       |                        |