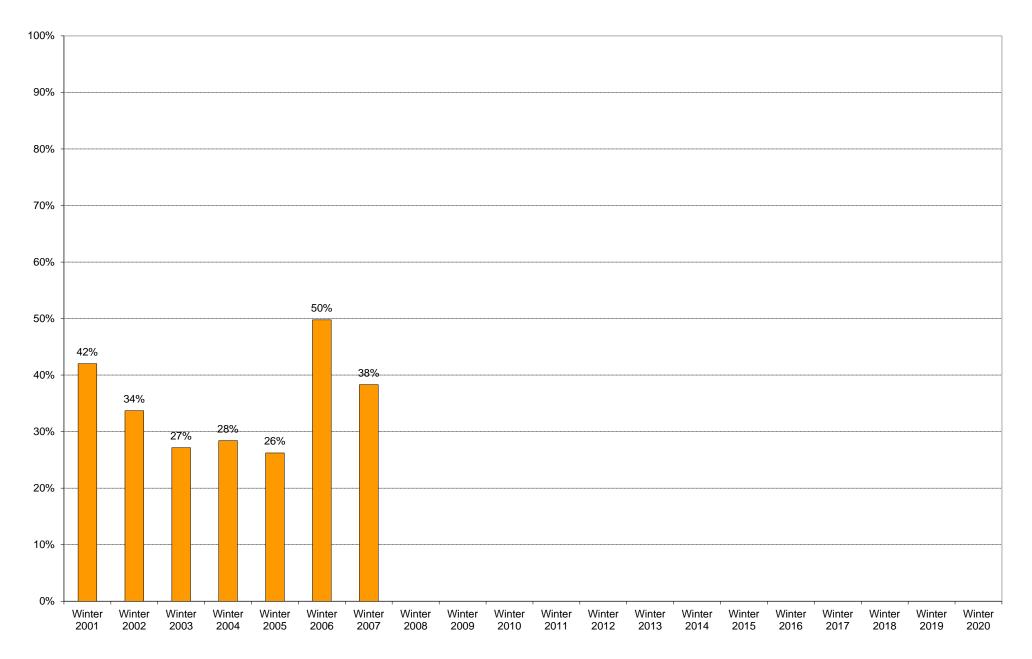

|             | 6am | 7am | 8am | 9am  | 10am |      | 12pm | 1pm | 2pm | 3pm | 4pm | 5pm | 6pm | 7pm | 8pm | 9pm  | Total | Percentage             |
|-------------|-----|-----|-----|------|------|------|------|-----|-----|-----|-----|-----|-----|-----|-----|------|-------|------------------------|
|             | to  | to  | to  | to   | to   | to   | to   | to  | to  | to  | to  | to  | to  | to  | to  | to   |       | of                     |
|             | 7am | 8am | 9am | 10am | 11am | 12pm | 1pm  | 2pm | 3pm | 4pm | 5pm | 6pm | 7pm | 8pm | 9pm | 10pm |       | Total Bus<br>Commuters |
| Winter 2001 | 0   | 0   | 0   | 1    | - 1  | 4    | 8    | 12  | 8   | 5   | 13  | 6   | 8   | 4   | 1   | 8    | 79    | 42%                    |
|             |     |     |     | 0    | 1    |      |      |     | 7   |     |     | 10  | 7   | 7   | •   | 0    |       |                        |
| Winter 2002 | 0   | 2   | 0   | 0    | 1    | 6    | 6    | 4   |     | 4   | 5   | _   |     |     | 3   | 1    | 63    | 34%                    |
| Winter 2003 | 0   | 0   | 0   | 0    | 0    | 1    | 2    | 2   | 4   | 6   | 7   | 8   | 5   | 3   | 1   | 2    | 41    | 27%                    |
| Winter 2004 | 3   | 0   | 0   | 1    | 0    | 1    | 2    | 5   | 4   | 8   | 5   | 10  | 5   | 2   | 0   | 0    | 46    | 28%                    |
| Winter 2005 | 0   | 0   | 0   | 0    | 0    | 1    | 3    | 2   | 2   | 2   | 6   | 8   | 10  | 1   | 2   | 0    | 37    | 26%                    |
| Winter 2006 | 0   | 0   | 1   | 0    | 2    | 4    | 10   | 5   | 10  | 19  | 9   | 14  | 8   | 15  | 1   | 6    | 104   | 50%                    |
| Winter 2007 | 0   | 0   | 2   | 0    | 9    | 3    | 17   | 20  | 21  | 21  | 49  | 28  | 38  | 33  | 18  | 3    | 262   | 38%                    |
| Winter 2008 |     |     |     |      |      |      |      |     |     |     |     |     |     |     |     |      |       |                        |
| Winter 2009 |     |     |     |      |      |      |      |     |     |     |     |     |     |     |     |      |       |                        |
| Winter 2010 |     |     |     |      |      |      |      |     |     |     |     |     |     |     |     |      |       |                        |
| Winter 2011 |     |     |     |      |      |      |      |     |     |     |     |     |     |     |     |      |       |                        |
| Winter 2012 |     |     |     |      |      |      |      |     |     |     |     |     |     |     |     |      |       |                        |
| Winter 2013 |     |     |     |      |      |      |      |     |     |     |     |     |     |     |     |      |       |                        |
| Winter 2014 |     |     |     |      |      |      |      |     |     |     |     |     |     |     |     |      |       |                        |
| Winter 2015 |     |     |     |      |      |      |      |     |     |     |     |     |     |     |     |      |       |                        |
| Winter 2016 |     |     |     |      |      |      |      |     |     |     |     |     |     |     |     |      |       |                        |
| Winter 2017 |     |     |     |      |      |      |      |     |     |     |     |     |     |     |     |      |       |                        |
| Winter 2018 |     |     |     |      |      |      |      |     |     |     |     |     |     |     |     |      |       |                        |
| Winter 2019 |     |     |     |      |      |      |      |     |     |     |     |     |     |     |     |      |       |                        |
| Winter 2020 |     |     |     |      |      |      |      |     |     |     |     |     |     |     |     |      |       |                        |