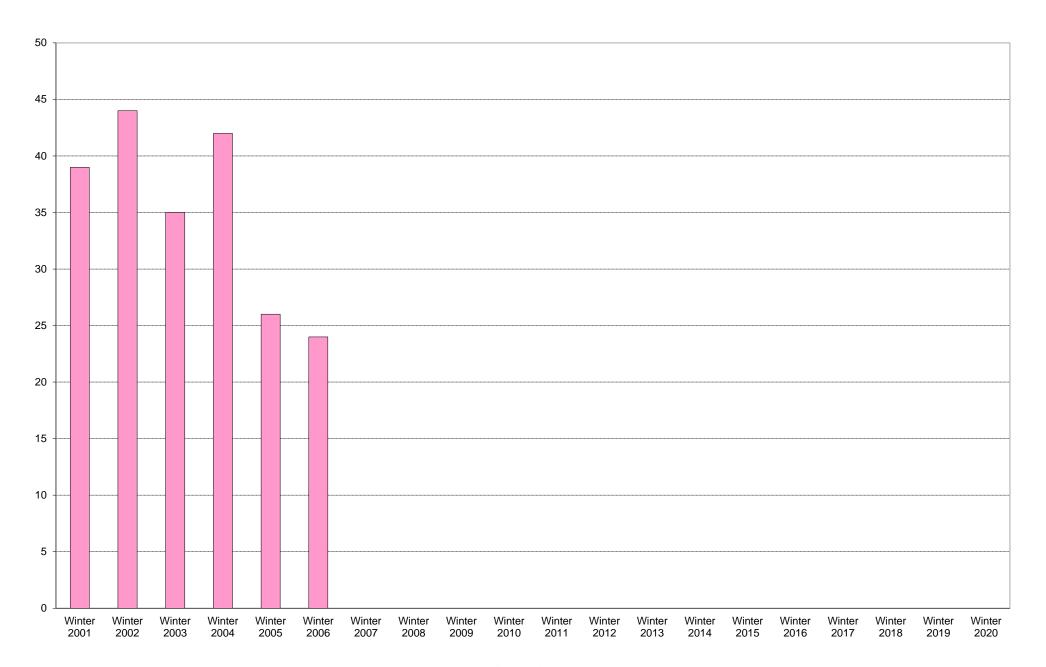

|             | 6am<br>to | 7am<br>to | 8am<br>to | 9am<br>to | 10am<br>to | 11am<br>to | 12pm<br>to | 1pm<br>to | 2pm<br>to | 3pm<br>to | 4pm<br>to | 5pm<br>to | 6pm<br>to | 7pm<br>to | 8pm<br>to | 9pm<br>to | Total | Percentage of |
|-------------|-----------|-----------|-----------|-----------|------------|------------|------------|-----------|-----------|-----------|-----------|-----------|-----------|-----------|-----------|-----------|-------|---------------|
|             | 7am       | 8am       | 9am       | 10am      |            |            | 1pm        | 2pm       | 3pm       | 4pm       | 5pm       | 6pm       | 7pm       | 8pm       | 9pm       | 10pm      |       | Total Bus     |
|             |           |           |           |           |            |            |            |           |           |           |           |           |           |           |           |           |       | Commuters     |
| Winter 2001 | 0         | 0         | 2         | 1         | 1          | 2          | 7          | 3         | 1         | 1         | 7         | 8         | 3         | 0         | 2         | 1         | 39    | 21%           |
| Winter 2002 | 0         | 0         | 2         | 3         | 0          | 1          | 3          | 2         | 1         | 3         | 4         | 5         | 5         | 6         | 4         | 5         | 44    | 24%           |
| Winter 2003 | 0         | 0         | 1         | 0         | 0          | 2          | 1          | 1         | 0         | 1         | 12        | 8         | 1         | 5         | 2         | 1         | 35    | 23%           |
| Winter 2004 | 2         | 0         | 0         | 1         | 2          | 1          | 2          | 6         | 3         | 7         | 4         | 2         | 2         | 3         | 5         | 2         | 42    | 26%           |
| Winter 2005 | 0         | 0         | 0         | 0         | 0          | 0          | 2          | 1         | 3         | 5         | 4         | 5         | 3         | 0         | 3         | 0         | 26    | 18%           |
| Winter 2006 | 0         | 0         | 0         | 0         | 0          | 1          | 1          | 2         | 0         | 0         | 3         | 2         | 4         | 5         | 2         | 4         | 24    | 11%           |
| Winter 2007 |           |           |           |           |            |            |            |           |           |           |           |           |           |           |           |           |       |               |
| Winter 2008 |           |           |           |           |            |            |            |           |           |           |           |           |           |           |           |           |       |               |
| Winter 2009 |           |           |           |           |            |            |            |           |           |           |           |           |           |           |           |           |       |               |
| Winter 2010 |           |           |           |           |            |            |            |           |           |           |           |           |           |           |           |           |       |               |
| Winter 2011 |           |           |           |           |            |            |            |           |           |           |           |           |           |           |           |           |       |               |
| Winter 2012 |           |           |           |           |            |            |            |           |           |           |           |           |           |           |           |           |       |               |
| Winter 2013 |           |           |           |           |            |            |            |           |           |           |           |           |           |           |           |           |       |               |
| Winter 2014 |           |           |           |           |            |            |            |           |           |           |           |           |           |           |           |           |       |               |
| Winter 2015 |           |           |           |           |            |            |            |           |           |           |           |           |           |           |           |           |       |               |
| Winter 2016 |           |           |           |           |            |            |            |           |           |           |           |           |           |           |           |           |       |               |
| Winter 2017 |           |           |           |           |            |            |            |           |           |           |           |           |           |           |           |           |       |               |
| Winter 2018 |           |           |           |           |            |            |            |           |           |           |           |           |           |           |           |           |       |               |
| Winter 2019 |           |           |           |           |            |            |            |           |           |           |           |           |           |           |           |           |       |               |
| Winter 2020 |           |           |           |           |            |            |            |           |           |           |           |           |           |           |           |           |       |               |