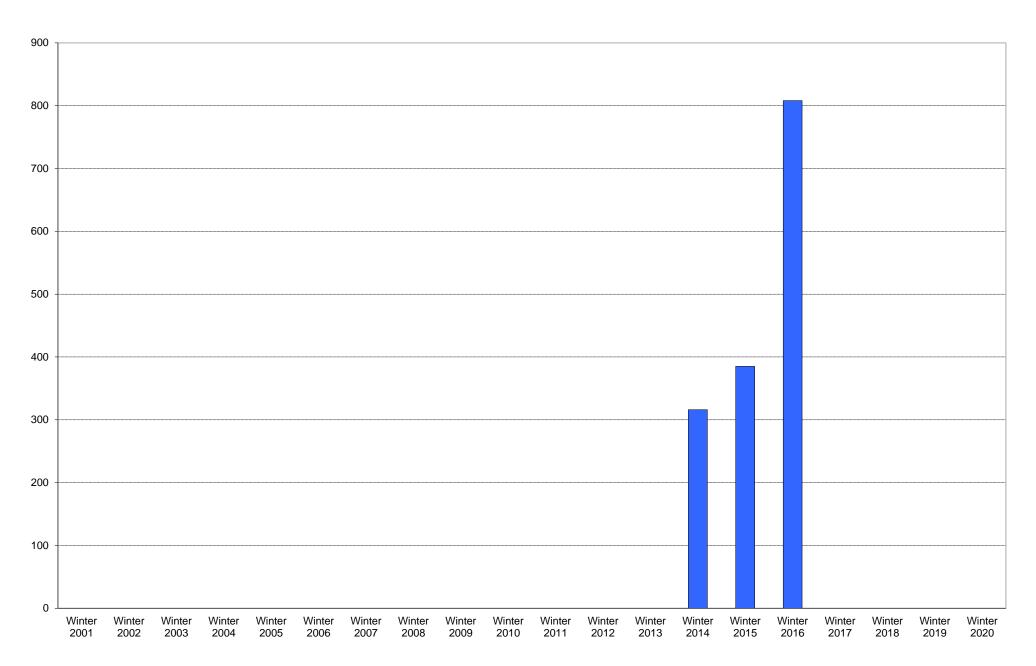

|             | 6am<br>to | 7am<br>to | 8am<br>to | 9am<br>to | 10am<br>to | 11am<br>to | 12pm<br>to | 1pm<br>to | 2pm<br>to | 3pm<br>to | 4pm<br>to | 5pm<br>to | 6pm<br>to | 7pm<br>to | 8pm<br>to | 9pm<br>to | Total | Percentage<br>of<br>Total Bus |
|-------------|-----------|-----------|-----------|-----------|------------|------------|------------|-----------|-----------|-----------|-----------|-----------|-----------|-----------|-----------|-----------|-------|-------------------------------|
|             | 7am       | 8am       | 9am       | 10am      | 11am       | 12pm       | 1pm        | 2pm       | 3pm       | 4pm       | 5pm       | 6pm       | 7pm       | 8pm       | 9pm       | 10pm      |       | Commuters                     |
| Winter 2001 |           |           |           |           |            |            |            |           |           |           |           |           |           |           |           |           |       |                               |
| Winter 2002 |           |           |           |           |            |            |            |           |           |           |           |           |           |           |           |           |       |                               |
| Winter 2003 |           |           |           |           |            |            |            |           |           |           |           |           |           |           |           |           |       |                               |
| Winter 2004 |           |           |           |           |            |            |            |           |           |           |           |           |           |           |           |           |       |                               |
| Winter 2005 |           |           |           |           |            |            |            |           |           |           |           |           |           |           |           |           |       |                               |
| Winter 2006 |           |           |           |           |            |            |            |           |           |           |           |           |           |           |           |           |       |                               |
| Winter 2007 |           |           |           |           |            |            |            |           |           |           |           |           |           |           |           |           |       |                               |
| Winter 2008 |           |           |           |           |            |            |            |           |           |           |           |           |           |           |           |           |       |                               |
| Winter 2009 |           |           |           |           |            |            |            |           |           |           |           |           |           |           |           |           |       |                               |
| Winter 2010 |           |           |           |           |            |            |            |           |           |           |           |           |           |           |           |           |       |                               |
| Winter 2011 |           |           |           |           |            |            |            |           |           |           |           |           |           |           |           |           |       |                               |
| Winter 2012 |           |           |           |           |            |            |            |           |           |           |           |           |           |           |           |           |       |                               |
| Winter 2013 |           |           |           |           |            |            |            |           |           |           |           |           |           |           |           |           |       |                               |
| Winter 2014 | 2         | 1         | 3         | 2         | 13         | 11         | 18         | 15        | 37        | 23        | 37        | 45        | 37        | 32        | 21        | 19        | 316   | 44%                           |
| Winter 2015 | 1         | 2         | 0         | 8         | 12         | 12         | 39         | 35        | 36        | 35        | 44        | 45        | 45        | 27        | 22        | 22        | 385   | 49%                           |
| Winter 2016 | 0         | 2         | 12        | 26        | 26         | 47         | 67         | 57        | 87        | 78        | 98        | 92        | 131       | 13        | 45        | 27        | 808   | 66%                           |
| Winter 2017 |           |           |           |           |            |            |            |           |           |           |           |           |           |           |           |           |       |                               |
| Winter 2018 |           |           |           |           |            |            |            |           |           |           |           |           |           |           |           |           |       |                               |
| Winter 2019 |           |           |           |           |            |            |            |           |           |           |           |           |           |           |           |           |       |                               |
| Winter 2020 |           |           |           |           |            |            |            |           |           |           |           |           |           |           |           |           |       |                               |