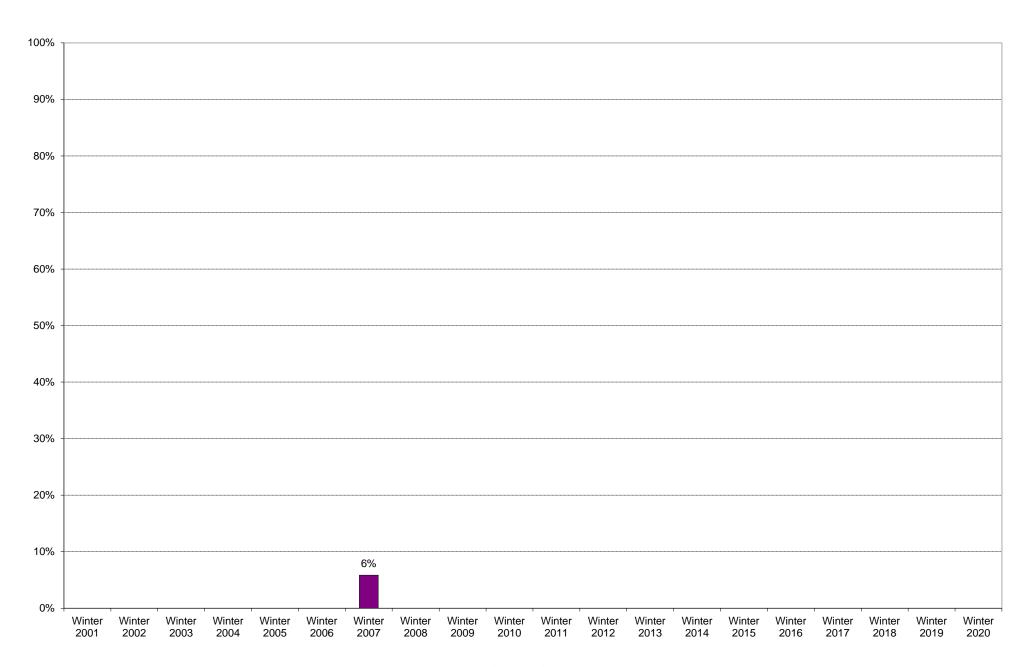

|             | 6am<br>to<br>7am | 7am<br>to<br>8am | 8am<br>to<br>9am | 9am<br>to<br>10am | 10am<br>to<br>11am | 11am<br>to<br>12pm | 12pm<br>to<br>1pm | 1pm<br>to<br>2pm | 2pm<br>to<br>3pm | 3pm<br>to<br>4pm | 4pm<br>to<br>5pm | 5pm<br>to<br>6pm | 6pm<br>to<br>7pm | 7pm<br>to<br>8pm | 8pm<br>to<br>9pm | 9pm<br>to<br>10pm | Total | Percentage<br>of<br>Total Bus |
|-------------|------------------|------------------|------------------|-------------------|--------------------|--------------------|-------------------|------------------|------------------|------------------|------------------|------------------|------------------|------------------|------------------|-------------------|-------|-------------------------------|
|             |                  |                  |                  |                   |                    |                    |                   |                  |                  |                  |                  |                  |                  |                  |                  |                   |       | Commuters                     |
| Winter 2001 |                  |                  |                  |                   |                    |                    |                   |                  |                  |                  |                  |                  |                  |                  |                  |                   |       |                               |
| Winter 2002 |                  |                  |                  |                   |                    |                    |                   |                  |                  |                  |                  |                  |                  |                  |                  |                   |       |                               |
| Winter 2003 |                  |                  |                  |                   |                    |                    |                   |                  |                  |                  |                  |                  |                  |                  |                  |                   |       |                               |
| Winter 2004 |                  |                  |                  |                   |                    |                    |                   |                  |                  |                  |                  |                  |                  |                  |                  |                   |       |                               |
| Winter 2005 |                  |                  |                  |                   |                    |                    |                   |                  |                  |                  |                  |                  |                  |                  |                  |                   |       |                               |
| Winter 2006 |                  |                  |                  |                   |                    |                    |                   |                  |                  |                  |                  |                  |                  |                  |                  |                   |       |                               |
| Winter 2007 | 0                | 0                | 0                | 0                 | 0                  | 2                  | 3                 | 1                | 1                | 8                | 5                | 10               | 9                | 1                | 0                | 0                 | 40    | 6%                            |
| Winter 2008 |                  |                  |                  |                   |                    |                    |                   |                  |                  |                  |                  |                  |                  |                  |                  |                   |       |                               |
| Winter 2009 |                  |                  |                  |                   |                    |                    |                   |                  |                  |                  |                  |                  |                  |                  |                  |                   |       |                               |
| Winter 2010 |                  |                  |                  |                   |                    |                    |                   |                  |                  |                  |                  |                  |                  |                  |                  |                   |       |                               |
| Winter 2011 |                  |                  |                  |                   |                    |                    |                   |                  |                  |                  |                  |                  |                  |                  |                  |                   |       |                               |
| Winter 2012 |                  |                  |                  |                   |                    |                    |                   |                  |                  |                  |                  |                  |                  |                  |                  |                   |       |                               |
| Winter 2013 |                  |                  |                  |                   |                    |                    |                   |                  |                  |                  |                  |                  |                  |                  |                  |                   |       |                               |
| Winter 2014 |                  |                  |                  |                   |                    |                    |                   |                  |                  |                  |                  |                  |                  |                  |                  |                   |       |                               |
| Winter 2015 |                  |                  |                  |                   |                    |                    |                   |                  |                  |                  |                  |                  |                  |                  |                  |                   |       |                               |
| Winter 2016 |                  |                  |                  |                   |                    |                    |                   |                  |                  |                  |                  |                  |                  |                  |                  |                   |       |                               |
| Winter 2017 |                  |                  |                  |                   |                    |                    |                   |                  |                  |                  |                  |                  |                  |                  |                  |                   |       |                               |
| Winter 2018 |                  |                  |                  |                   |                    |                    |                   |                  |                  |                  |                  |                  |                  |                  |                  |                   |       |                               |
| Winter 2019 |                  |                  |                  |                   |                    |                    |                   |                  |                  |                  |                  |                  |                  |                  |                  |                   |       |                               |
| Winter 2020 |                  |                  |                  |                   |                    |                    |                   |                  |                  |                  |                  |                  |                  |                  |                  |                   |       | _                             |