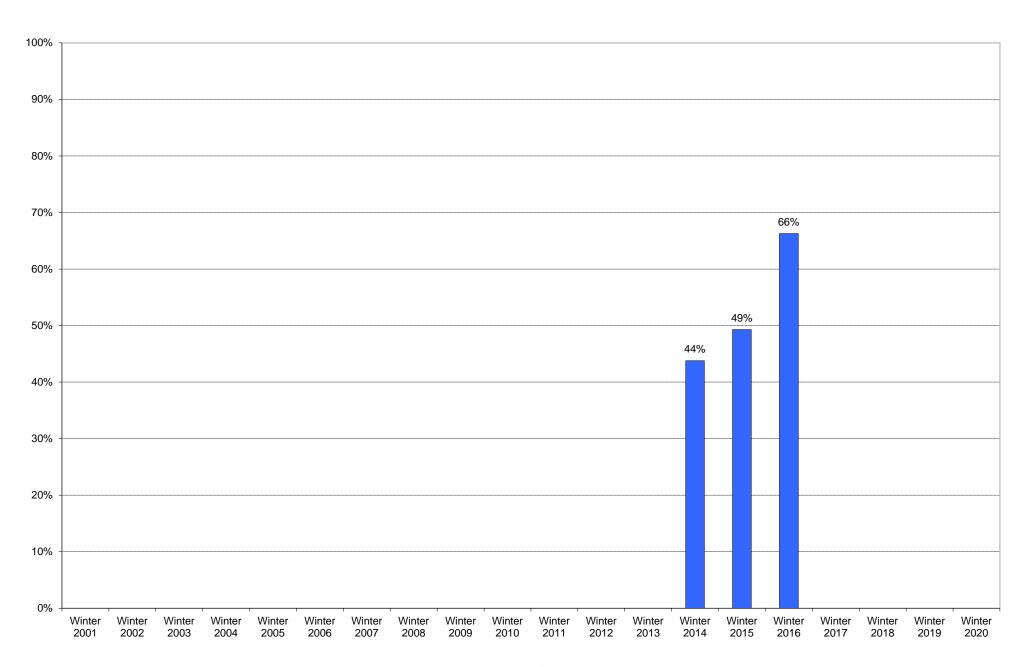

|             | 6am<br>to | 7am<br>to | 8am<br>to | 9am<br>to | 10am<br>to | 11am<br>to | 12pm<br>to | 1pm<br>to | 2pm<br>to | 3pm<br>to | 4pm<br>to | 5pm<br>to | 6pm<br>to | 7pm<br>to | 8pm<br>to | 9pm<br>to | Total | Percentage<br>of<br>Total Bus |
|-------------|-----------|-----------|-----------|-----------|------------|------------|------------|-----------|-----------|-----------|-----------|-----------|-----------|-----------|-----------|-----------|-------|-------------------------------|
|             | 7am       | 8am       | 9am       | 10am      | 11am       | 12pm       | 1pm        | 2pm       | 3pm       | 4pm       | 5pm       | 6pm       | 7pm       | 8pm       | 9pm       | 10pm      |       | Commuters                     |
| Winter 2001 |           |           |           |           |            |            |            |           |           |           |           |           |           |           |           |           |       |                               |
| Winter 2002 |           |           |           |           |            |            |            |           |           |           |           |           |           |           |           |           |       |                               |
| Winter 2003 |           |           |           |           |            |            |            |           |           |           |           |           |           |           |           |           |       |                               |
| Winter 2004 |           |           |           |           |            |            |            |           |           |           |           |           |           |           |           |           |       |                               |
| Winter 2005 |           |           |           |           |            |            |            |           |           |           |           |           |           |           |           |           |       |                               |
| Winter 2006 |           |           |           |           |            |            |            |           |           |           |           |           |           |           |           |           |       |                               |
| Winter 2007 |           |           |           |           |            |            |            |           |           |           |           |           |           |           |           |           |       |                               |
| Winter 2008 |           |           |           |           |            |            |            |           |           |           |           |           |           |           |           |           |       |                               |
| Winter 2009 |           |           |           |           |            |            |            |           |           |           |           |           |           |           |           |           |       |                               |
| Winter 2010 |           |           |           |           |            |            |            |           |           |           |           |           |           |           |           |           |       |                               |
| Winter 2011 |           |           |           |           |            |            |            |           |           |           |           |           |           |           |           |           |       |                               |
| Winter 2012 |           |           |           |           |            |            |            |           |           |           |           |           |           |           |           |           |       |                               |
| Winter 2013 |           |           |           |           |            |            |            |           |           |           |           |           |           |           |           |           |       |                               |
| Winter 2014 | 2         | 1         | 3         | 2         | 13         | 11         | 18         | 15        | 37        | 23        | 37        | 45        | 37        | 32        | 21        | 19        | 316   | 44%                           |
| Winter 2015 | 1         | 2         | 0         | 8         | 12         | 12         | 39         | 35        | 36        | 35        | 44        | 45        | 45        | 27        | 22        | 22        | 385   | 49%                           |
| Winter 2016 | 0         | 2         | 12        | 26        | 26         | 47         | 67         | 57        | 87        | 78        | 98        | 92        | 131       | 13        | 45        | 27        | 808   | 66%                           |
| Winter 2017 |           |           |           |           |            |            |            |           |           |           |           |           |           |           |           |           |       |                               |
| Winter 2018 |           |           |           |           |            |            |            |           |           |           |           |           |           |           |           |           |       |                               |
| Winter 2019 |           |           |           |           |            |            |            |           |           |           |           |           |           |           |           |           |       |                               |
| Winter 2020 |           |           |           |           |            |            |            |           |           |           |           |           |           |           |           |           |       |                               |