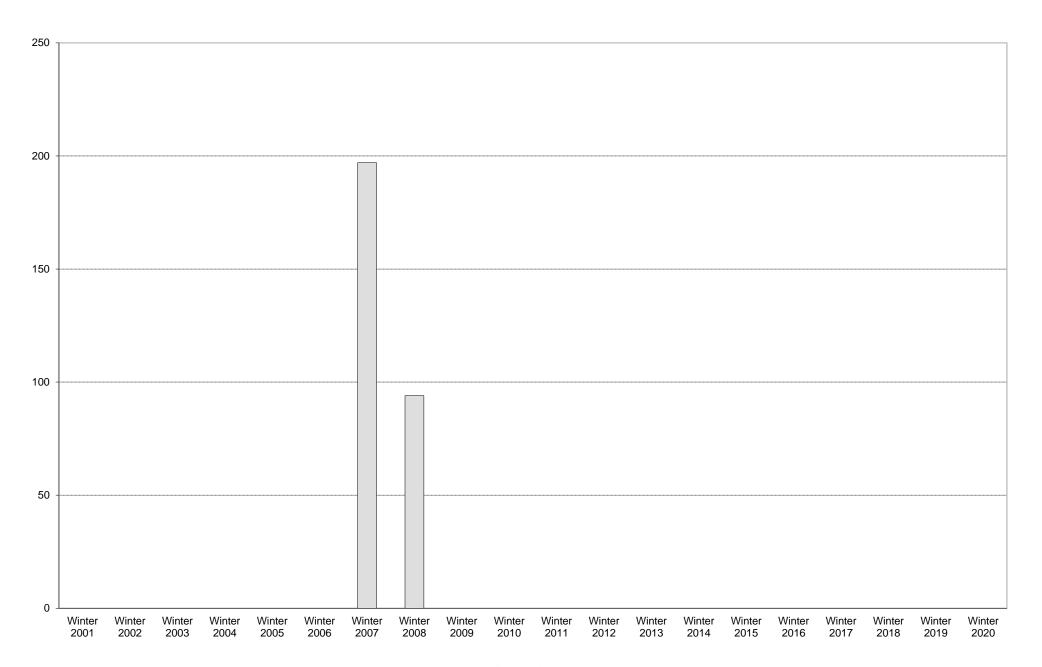

|             | 6am<br>to | 7am<br>to | 8am<br>to | 9am<br>to | 10am<br>to | to   | to  | 1pm<br>to | 2pm<br>to | 3pm<br>to | 4pm<br>to | 5pm<br>to | 6pm<br>to | 7pm<br>to | 8pm<br>to | 9pm<br>to | Total | Percentage of          |
|-------------|-----------|-----------|-----------|-----------|------------|------|-----|-----------|-----------|-----------|-----------|-----------|-----------|-----------|-----------|-----------|-------|------------------------|
|             | 7am       | 8am       | 9am       | 10am      | 11am       | 12pm | 1pm | 2pm       | 3pm       | 4pm       | 5pm       | 6pm       | 7pm       | 8pm       | 9pm       | 10pm      |       | Total Bus<br>Commuters |
| Winter 2001 |           |           |           |           |            |      |     |           |           |           |           |           |           |           |           |           |       |                        |
| Winter 2002 |           |           |           |           |            |      |     |           |           |           |           |           |           |           |           |           |       |                        |
| Winter 2003 |           |           |           |           |            |      |     |           |           |           |           |           |           |           |           |           |       |                        |
| Winter 2004 |           |           |           |           |            |      |     |           |           |           |           |           |           |           |           |           |       |                        |
| Winter 2005 |           |           |           |           |            |      |     |           |           |           |           |           |           |           |           |           |       |                        |
| Winter 2006 |           |           |           |           |            |      |     |           |           |           |           |           |           |           |           |           |       |                        |
| Winter 2007 | 0         | 0         | 1         | 1         | 5          | 9    | 17  | 11        | 9         | 13        | 31        | 22        | 38        | 24        | 5         | 11        | 197   | 29%                    |
| Winter 2008 | 0         | 0         | 1         | 3         | 1          | 1    | 12  | 9         | 6         | 15        | 14        | 9         | 23        | 0         | 0         | 0         | 94    | 22%                    |
| Winter 2009 |           |           |           |           |            |      |     |           |           |           |           |           |           |           |           |           |       |                        |
| Winter 2010 |           |           |           |           |            |      |     |           |           |           |           |           |           |           |           |           |       |                        |
| Winter 2011 |           |           |           |           |            |      |     |           |           |           |           |           |           |           |           |           |       |                        |
| Winter 2012 |           |           |           |           |            |      |     |           |           |           |           |           |           |           |           |           |       |                        |
| Winter 2013 |           |           |           |           |            |      |     |           |           |           |           |           |           |           |           |           |       |                        |
| Winter 2014 |           |           |           |           |            |      |     |           |           |           |           |           |           |           |           |           |       |                        |
| Winter 2015 |           |           |           |           |            |      |     |           |           |           |           |           |           |           |           |           |       |                        |
| Winter 2016 |           |           |           |           |            |      |     |           |           |           |           |           |           |           |           |           |       |                        |
| Winter 2017 |           |           |           |           |            |      |     |           |           |           |           |           |           |           |           |           |       |                        |
| Winter 2018 |           |           |           |           |            |      |     |           |           |           |           |           |           |           |           |           |       |                        |
| Winter 2019 |           |           |           |           |            |      |     |           |           |           |           |           |           |           |           |           |       |                        |
| Winter 2020 |           |           |           |           |            |      |     |           |           |           |           |           |           |           |           |           |       |                        |