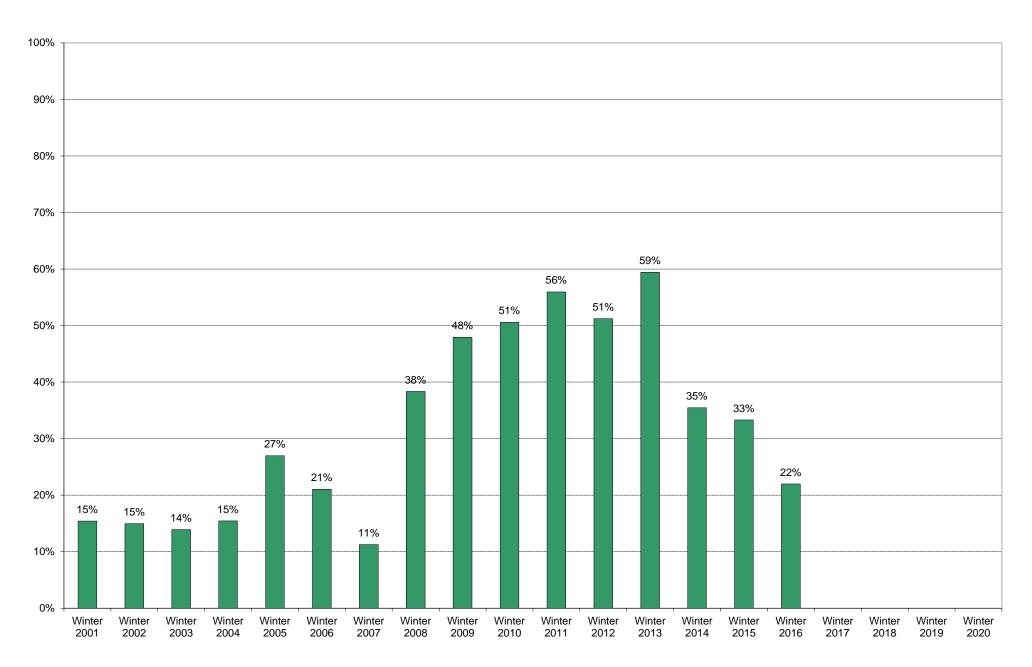

University of California, San Diego Survey of Pedestrian and Vehicular Traffic Bus Commuters Departing on Typical Weekday West Side of Gilman Drive at Eucalyptus Grove Lane: Route 150: Volumes

|             | 6am<br>to<br>7am | 7am<br>to<br>8am | 8am<br>to<br>9am | 9am<br>to<br>10am | 10am<br>to<br>11am | 11am<br>to<br>12pm | 12pm<br>to<br>1pm | 1pm<br>to<br>2pm | 2pm<br>to<br>3pm | 3pm<br>to<br>4pm | 4pm<br>to<br>5pm | 5pm<br>to<br>6pm | 6pm<br>to<br>7pm | 7pm<br>to<br>8pm | 8pm<br>to<br>9pm | 9pm<br>to<br>10pm | Total | Percentage<br>of<br>Total Bus<br>Commuters |
|-------------|------------------|------------------|------------------|-------------------|--------------------|--------------------|-------------------|------------------|------------------|------------------|------------------|------------------|------------------|------------------|------------------|-------------------|-------|--------------------------------------------|
| Winter 2001 | 0                | 0                | 0                | 0                 | 0                  | 0                  | 0                 | 0                | 0                | 13               | 7                | 4                | 5                | 0                | 0                | 0                 | 29    | 15%                                        |
| Winter 2002 | 0                | 0                | 0                | 0                 | 0                  | 0                  | 0                 | 0                | 5                | 9                | 6                | 8                | 0                | 0                | 0                | 0                 | 28    | 15%                                        |
| Winter 2003 | 0                | 0                | 0                | 0                 | 0                  | 0                  | 0                 | 0                | 0                | 5                | 2                | 9                | 5                | 0                | 0                | 0                 | 21    | 14%                                        |
| Winter 2004 | 0                | 0                | 0                | 0                 | 0                  | 0                  | 0                 | 0                | 1                | 3                | 9                | 9                | 3                | 0                | 0                | 0                 | 25    | 15%                                        |
| Winter 2005 | 0                | 0                | 0                | 0                 | 0                  | 0                  | 0                 | 0                | 0                | 7                | 7                | 22               | 2                | 0                | 0                | 0                 | 38    | 27%                                        |
| Winter 2006 | 0                | 0                | 0                | 0                 | 0                  | 0                  | 0                 | 0                | 3                | 10               | 18               | 6                | 7                | 0                | 0                | 0                 | 44    | 21%                                        |
| Winter 2007 | 0                | 0                | 0                | 0                 | 1                  | 6                  | 0                 | 3                | 9                | 18               | 25               | 4                | 11               | 0                | 0                | 0                 | 77    | 11%                                        |
| Winter 2008 | 0                | 2                | 0                | 0                 | 2                  | 0                  | 3                 | 3                | 25               | 47               | 35               | 19               | 30               | 0                | 0                | 0                 | 166   | 38%                                        |
| Winter 2009 | 0                | 2                | 2                | 3                 | 1                  | 4                  | 3                 | 3                | 14               | 27               | 27               | 33               | 21               | 0                | 0                | 0                 | 140   | 48%                                        |
| Winter 2010 | 1                | 3                | 2                | 0                 | 0                  | 1                  | 2                 | 9                | 23               | 34               | 19               | 23               | 17               | 0                | 0                | 0                 | 134   | 51%                                        |
| Winter 2011 | 1                | 1                | 5                | 3                 | 2                  | 4                  | 7                 | 2                | 13               | 23               | 54               | 21               | 19               | 0                | 0                | 0                 | 155   | 56%                                        |
| Winter 2012 | 0                | 2                | 1                | 8                 | 2                  | 1                  | 2                 | 3                | 13               | 22               | 51               | 18               | 25               | 0                | 0                | 0                 | 148   | 51%                                        |
| Winter 2013 | 1                | 2                | 5                | 1                 | 5                  | 2                  | 7                 | 13               | 15               | 47               | 41               | 51               | 18               | 0                | 0                | 0                 | 208   | 59%                                        |
| Winter 2014 | 1                | 7                | 5                | 2                 | 0                  | 8                  | 3                 | 18               | 26               | 41               | 80               | 40               | 25               | 0                | 0                | 0                 | 256   | 35%                                        |
| Winter 2015 | 2                | 6                | 3                | 1                 | 3                  | 4                  | 5                 | 25               | 22               | 40               | 81               | 50               | 18               | 0                | 0                | 0                 | 260   | 33%                                        |
| Winter 2016 | 2                | 2                | 15               | 7                 | 1                  | 9                  | 11                | 12               | 19               | 34               | 69               | 45               | 14               | 17               | 11               | 0                 | 268   | 22%                                        |
| Winter 2017 |                  |                  |                  |                   |                    |                    |                   |                  |                  |                  |                  |                  |                  |                  |                  |                   |       |                                            |
| Winter 2018 |                  |                  |                  |                   |                    |                    |                   |                  |                  |                  |                  |                  |                  |                  |                  |                   |       |                                            |
| Winter 2019 |                  |                  |                  |                   |                    |                    |                   |                  |                  |                  |                  |                  |                  |                  |                  |                   |       |                                            |
| Winter 2020 |                  |                  |                  |                   |                    |                    |                   |                  |                  |                  |                  |                  |                  |                  |                  |                   |       |                                            |