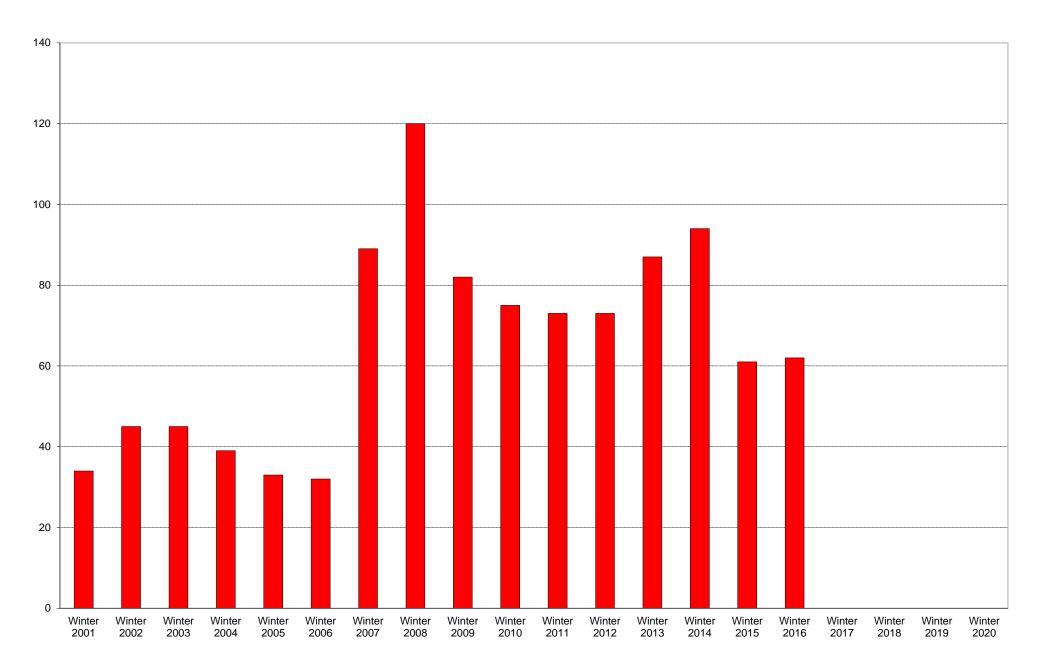

University of California, San Diego Survey of Pedestrian and Vehicular Traffic Bus Commuters Departing on Typical Weekday West Side of Gilman Drive at Eucalyptus Grove Lane: Route 30: Volumes

|                                        | 6am | 7am | 8am | 9am  | 10am | 11am | 12pm | 1pm | 2pm | 3pm | 4pm | 5pm | 6pm | 7pm | 8pm | 9pm  | Total | Percentage |
|----------------------------------------|-----|-----|-----|------|------|------|------|-----|-----|-----|-----|-----|-----|-----|-----|------|-------|------------|
|                                        | to  | to  | to  | to   | to   | to   | to   | to  | to  | to  | to  | to  | to  | to  | to  | to   |       | of         |
|                                        | 7am | 8am | 9am | 10am | 11am | 12pm | 1pm  | 2pm | 3pm | 4pm | 5pm | 6pm | 7pm | 8pm | 9pm | 10pm |       | Total Bus  |
| \\\\\\\\\\\\\\\\\\\\\\\\\\\\\\\\\\\\\\ |     |     |     |      |      |      |      |     |     |     |     |     |     |     |     | 0    | 0.4   | Commuters  |
| Winter 2001                            | 1   | 0   | 1   | 1    | 1    | 1    | 2    | 7   | 2   | 3   | 8   | 5   | 2   | 0   | 0   | 0    |       | 18%        |
| Winter 2002                            | 0   | 1   | 1   | 4    | 3    | 1    | 1    | 5   | 6   | 3   | 5   | 10  | 5   | 0   | 0   | 0    |       | 24%        |
| Winter 2003                            | 0   | 0   | 0   | 0    | 0    | 6    | 2    | 8   | 4   | 3   | 8   | 10  | 4   | 0   | 0   | 0    | 45    | 30%        |
| Winter 2004                            | 4   | 0   | 1   | 0    | 0    | 1    | 2    | 0   | 5   | 8   | 4   | 4   | 9   | 1   | 0   | 0    | 39    | 24%        |
| Winter 2005                            | 0   | 0   | 0   | 0    | 0    | 1    | 0    | 3   | 4   | 4   | 6   | 3   | 6   | 6   | 0   | 0    | 33    | 23%        |
| Winter 2006                            | 0   | 0   | 0   | 0    | 0    | 3    | 0    | 3   | 4   | 4   | 4   | 9   | 5   | 0   | 0   | 0    | 32    | 15%        |
| Winter 2007                            | 0   | 0   | 8   | 0    | 2    | 2    | 14   | 7   | 9   | 8   | 7   | 5   | 8   | 8   | 4   | 7    | 89    | 13%        |
| Winter 2008                            | 7   | 7   | 8   | 14   | 1    | 2    | 7    | 7   | 18  | 12  | 9   | 5   | 3   | 8   | 11  | 1    | 120   | 28%        |
| Winter 2009                            | 6   | 8   | 11  | 3    | 1    | 4    | 5    | 3   | 5   | 8   | 7   | 1   | 10  | 8   | 2   | 0    | 82    | 28%        |
| Winter 2010                            | 2   | 13  | 8   | 12   | 1    | 2    | 4    | 2   | 8   | 2   | 3   | 3   | 5   | 3   | 4   | 3    | 75    | 28%        |
| Winter 2011                            | 2   | 5   | 9   | 9    | 4    | 3    | 1    | 3   | 2   | 4   | 2   | 10  | 9   | 6   | 2   | 2    | 73    | 26%        |
| Winter 2012                            | 1   | 3   | 11  | 8    | 3    | 3    | 7    | 2   | 2   | 3   | 3   | 4   | 10  | 7   | 4   | 2    | 73    | 25%        |
| Winter 2013                            | 6   | 7   | 5   | 4    | 4    | 0    | 2    | 1   | 1   | 7   | 2   | 11  | 19  | 8   | 8   | 2    | 87    | 25%        |
| Winter 2014                            | 4   | 10  | 10  | 5    | 0    | 8    | 8    | 3   | 3   | 3   | 8   | 6   | 15  | 7   | 4   | 0    | 94    | 13%        |
| Winter 2015                            | 1   | 6   | 10  | 5    | 2    | 2    | 5    | 5   | 2   | 1   | 4   | 3   | 2   | 7   | 5   | 1    | 61    | 8%         |
| Winter 2016                            | 2   | 4   | 4   | 6    | 9    | 8    | 2    | 2   | 1   | 5   | 3   | 2   | 4   | 3   | 5   | 2    | 62    | 5%         |
| Winter 2017                            |     |     |     |      |      |      |      |     |     |     |     |     |     |     |     |      |       |            |
| Winter 2018                            |     |     |     |      |      |      |      |     |     |     |     |     |     |     |     |      |       |            |
| Winter 2019                            |     |     |     |      |      |      |      |     |     |     |     |     |     |     |     |      |       |            |
| Winter 2020                            |     |     |     |      |      |      |      |     |     |     |     |     |     |     |     |      |       |            |