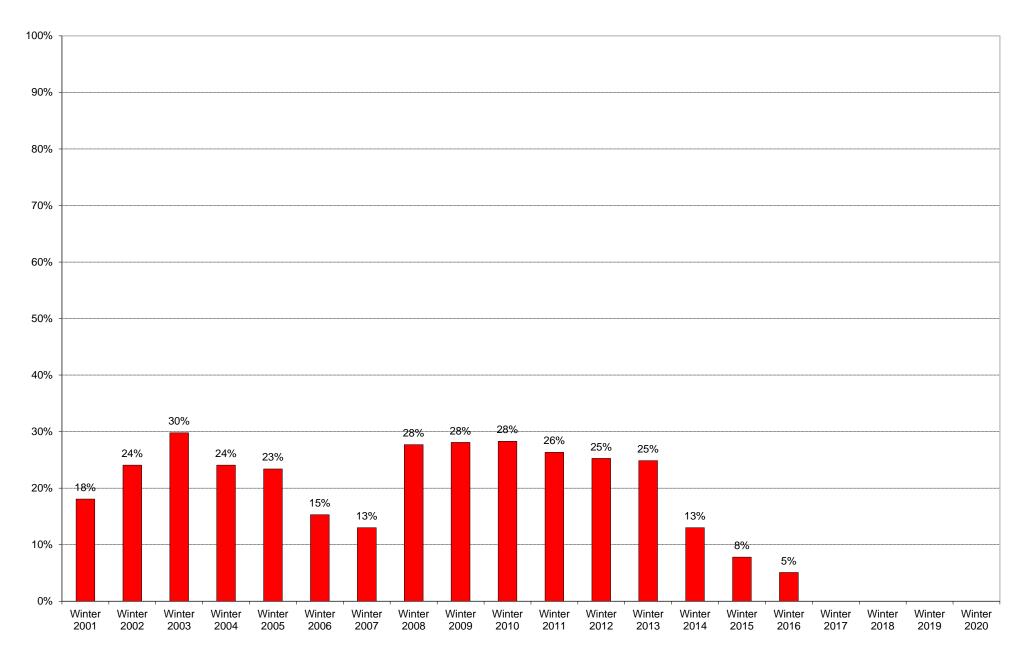

University of California, San Diego Survey of Pedestrian and Vehicular Traffic Bus Commuters Departing on Typical Weekday West Side of Gilman Drive at Eucalyptus Grove Lane: Route 30: Volumes

|                                        | 6am | 7am | 8am | 9am  | 10am | 11am | 12pm | 1pm | 2pm | 3pm | 4pm | 5pm | 6pm | 7pm | 8pm | 9pm  | Total | Percentage |
|----------------------------------------|-----|-----|-----|------|------|------|------|-----|-----|-----|-----|-----|-----|-----|-----|------|-------|------------|
|                                        | to  | to  | to  | to   | to   | to   | to   | to  | to  | to  | to  | to  | to  | to  | to  | to   |       | of         |
|                                        | 7am | 8am | 9am | 10am | 11am | 12pm | 1pm  | 2pm | 3pm | 4pm | 5pm | 6pm | 7pm | 8pm | 9pm | 10pm |       | Total Bus  |
| \\\\\\\\\\\\\\\\\\\\\\\\\\\\\\\\\\\\\\ |     |     |     |      |      |      |      |     |     |     |     |     |     |     |     | 0    | 0.4   | Commuters  |
| Winter 2001                            | 1   | 0   | 1   | 1    | 1    | 1    | 2    | 7   | 2   | 3   | 8   | 5   | 2   | 0   | 0   | 0    |       | 18%        |
| Winter 2002                            | 0   | 1   | 1   | 4    | 3    | 1    | 1    | 5   | 6   | 3   | 5   | 10  | 5   | 0   | 0   | 0    |       | 24%        |
| Winter 2003                            | 0   | 0   | 0   | 0    | 0    | 6    | 2    | 8   | 4   | 3   | 8   | 10  | 4   | 0   | 0   | 0    | 45    | 30%        |
| Winter 2004                            | 4   | 0   | 1   | 0    | 0    | 1    | 2    | 0   | 5   | 8   | 4   | 4   | 9   | 1   | 0   | 0    | 39    | 24%        |
| Winter 2005                            | 0   | 0   | 0   | 0    | 0    | 1    | 0    | 3   | 4   | 4   | 6   | 3   | 6   | 6   | 0   | 0    | 33    | 23%        |
| Winter 2006                            | 0   | 0   | 0   | 0    | 0    | 3    | 0    | 3   | 4   | 4   | 4   | 9   | 5   | 0   | 0   | 0    | 32    | 15%        |
| Winter 2007                            | 0   | 0   | 8   | 0    | 2    | 2    | 14   | 7   | 9   | 8   | 7   | 5   | 8   | 8   | 4   | 7    | 89    | 13%        |
| Winter 2008                            | 7   | 7   | 8   | 14   | 1    | 2    | 7    | 7   | 18  | 12  | 9   | 5   | 3   | 8   | 11  | 1    | 120   | 28%        |
| Winter 2009                            | 6   | 8   | 11  | 3    | 1    | 4    | 5    | 3   | 5   | 8   | 7   | 1   | 10  | 8   | 2   | 0    | 82    | 28%        |
| Winter 2010                            | 2   | 13  | 8   | 12   | 1    | 2    | 4    | 2   | 8   | 2   | 3   | 3   | 5   | 3   | 4   | 3    | 75    | 28%        |
| Winter 2011                            | 2   | 5   | 9   | 9    | 4    | 3    | 1    | 3   | 2   | 4   | 2   | 10  | 9   | 6   | 2   | 2    | 73    | 26%        |
| Winter 2012                            | 1   | 3   | 11  | 8    | 3    | 3    | 7    | 2   | 2   | 3   | 3   | 4   | 10  | 7   | 4   | 2    | 73    | 25%        |
| Winter 2013                            | 6   | 7   | 5   | 4    | 4    | 0    | 2    | 1   | 1   | 7   | 2   | 11  | 19  | 8   | 8   | 2    | 87    | 25%        |
| Winter 2014                            | 4   | 10  | 10  | 5    | 0    | 8    | 8    | 3   | 3   | 3   | 8   | 6   | 15  | 7   | 4   | 0    | 94    | 13%        |
| Winter 2015                            | 1   | 6   | 10  | 5    | 2    | 2    | 5    | 5   | 2   | 1   | 4   | 3   | 2   | 7   | 5   | 1    | 61    | 8%         |
| Winter 2016                            | 2   | 4   | 4   | 6    | 9    | 8    | 2    | 2   | 1   | 5   | 3   | 2   | 4   | 3   | 5   | 2    | 62    | 5%         |
| Winter 2017                            |     |     |     |      |      |      |      |     |     |     |     |     |     |     |     |      |       |            |
| Winter 2018                            |     |     |     |      |      |      |      |     |     |     |     |     |     |     |     |      |       |            |
| Winter 2019                            |     |     |     |      |      |      |      |     |     |     |     |     |     |     |     |      |       |            |
| Winter 2020                            |     |     |     |      |      |      |      |     |     |     |     |     |     |     |     |      |       |            |