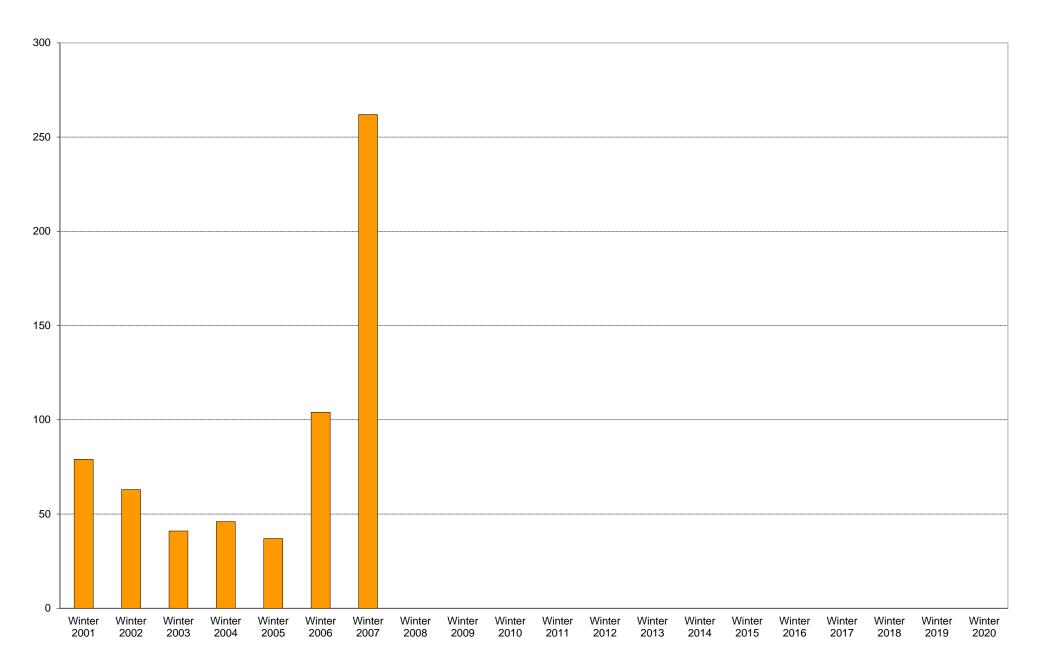

|             | 6am | 7am | 8am | 9am  | 10am |      | 12pm | 1pm | 2pm | 3pm | 4pm | 5pm | 6pm | 7pm | 8pm | 9pm  | Total | Percentage             |
|-------------|-----|-----|-----|------|------|------|------|-----|-----|-----|-----|-----|-----|-----|-----|------|-------|------------------------|
|             | to  | to  | to  | to   | to   | to   | to   | to  | to  | to  | to  | to  | to  | to  | to  | to   |       | of                     |
|             | 7am | 8am | 9am | 10am | 11am | 12pm | 1pm  | 2pm | 3pm | 4pm | 5pm | 6pm | 7pm | 8pm | 9pm | 10pm |       | Total Bus<br>Commuters |
| Winter 2001 | 0   | 0   | 0   | 1    | - 1  | 4    | 8    | 12  | 8   | 5   | 13  | 6   | 8   | 4   | 1   | 8    | 79    | 42%                    |
|             |     |     |     | 0    | 1    |      |      |     | 7   |     |     | 10  | 7   | 7   | •   | 0    |       |                        |
| Winter 2002 | 0   | 2   | 0   | 0    | 1    | 6    | 6    | 4   |     | 4   | 5   | _   |     |     | 3   | 1    | 63    | 34%                    |
| Winter 2003 | 0   | 0   | 0   | 0    | 0    | 1    | 2    | 2   | 4   | 6   | 7   | 8   | 5   | 3   | 1   | 2    | 41    | 27%                    |
| Winter 2004 | 3   | 0   | 0   | 1    | 0    | 1    | 2    | 5   | 4   | 8   | 5   | 10  | 5   | 2   | 0   | 0    | 46    | 28%                    |
| Winter 2005 | 0   | 0   | 0   | 0    | 0    | 1    | 3    | 2   | 2   | 2   | 6   | 8   | 10  | 1   | 2   | 0    | 37    | 26%                    |
| Winter 2006 | 0   | 0   | 1   | 0    | 2    | 4    | 10   | 5   | 10  | 19  | 9   | 14  | 8   | 15  | 1   | 6    | 104   | 50%                    |
| Winter 2007 | 0   | 0   | 2   | 0    | 9    | 3    | 17   | 20  | 21  | 21  | 49  | 28  | 38  | 33  | 18  | 3    | 262   | 38%                    |
| Winter 2008 |     |     |     |      |      |      |      |     |     |     |     |     |     |     |     |      |       |                        |
| Winter 2009 |     |     |     |      |      |      |      |     |     |     |     |     |     |     |     |      |       |                        |
| Winter 2010 |     |     |     |      |      |      |      |     |     |     |     |     |     |     |     |      |       |                        |
| Winter 2011 |     |     |     |      |      |      |      |     |     |     |     |     |     |     |     |      |       |                        |
| Winter 2012 |     |     |     |      |      |      |      |     |     |     |     |     |     |     |     |      |       |                        |
| Winter 2013 |     |     |     |      |      |      |      |     |     |     |     |     |     |     |     |      |       |                        |
| Winter 2014 |     |     |     |      |      |      |      |     |     |     |     |     |     |     |     |      |       |                        |
| Winter 2015 |     |     |     |      |      |      |      |     |     |     |     |     |     |     |     |      |       |                        |
| Winter 2016 |     |     |     |      |      |      |      |     |     |     |     |     |     |     |     |      |       |                        |
| Winter 2017 |     |     |     |      |      |      |      |     |     |     |     |     |     |     |     |      |       |                        |
| Winter 2018 |     |     |     |      |      |      |      |     |     |     |     |     |     |     |     |      |       |                        |
| Winter 2019 |     |     |     |      |      |      |      |     |     |     |     |     |     |     |     |      |       |                        |
| Winter 2020 |     |     |     |      |      |      |      |     |     |     |     |     |     |     |     |      |       |                        |