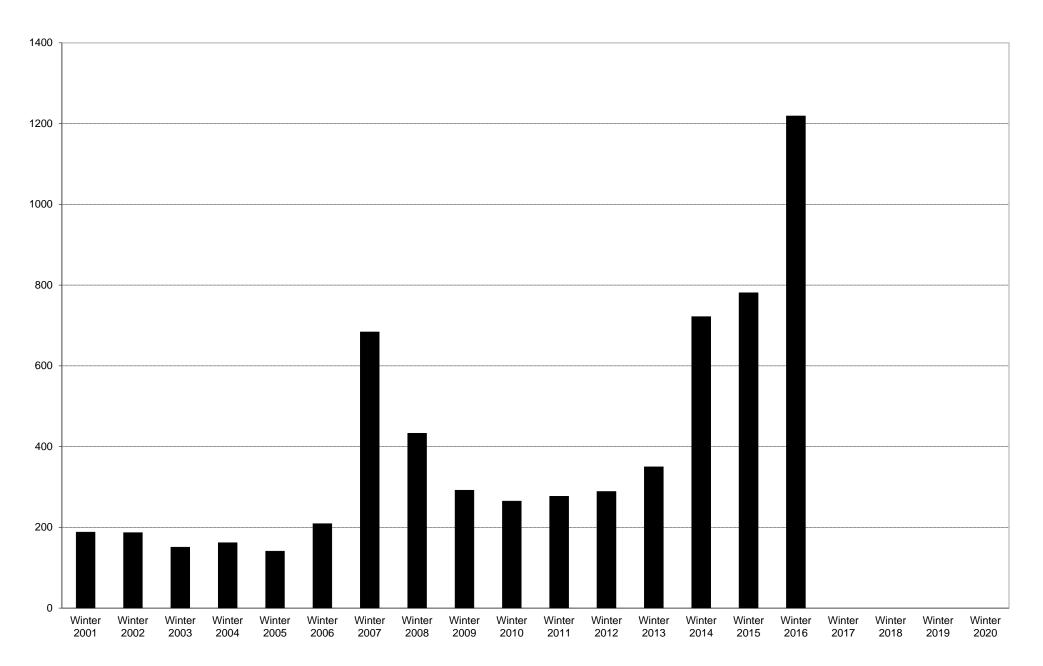

|             | 6am       | 7am       | 8am       | 9am        | 10am       | 11am       | 12pm      | 1pm       | 2pm       | 3pm       | 4pm       | 5pm       | 6pm       | 7pm       | 8pm       | 9pm        | Total |
|-------------|-----------|-----------|-----------|------------|------------|------------|-----------|-----------|-----------|-----------|-----------|-----------|-----------|-----------|-----------|------------|-------|
|             | to<br>7am | to<br>8am | to<br>9am | to<br>10am | to<br>11am | to<br>12pm | to<br>1pm | to<br>2pm | to<br>3pm | to<br>4pm | to<br>5pm | to<br>6pm | to<br>7pm | to<br>8pm | to<br>9pm | to<br>10pm |       |
|             | rain      | Oam       | Jann      | Toani      | Hain       | ızpııı     | ipiii     | Zpiii     | Jpiii     | трііі     | Jpiii     | opin      | / piii    | орш       | Jpin      | торііі     |       |
| Winter 2001 | 1         | 0         | 3         | 3          | 3          | 8          | 18        | 22        | 11        | 22        | 36        | 25        | 18        | 5         | 4         | 9          | 188   |
| Winter 2002 | 0         | 4         | 4         | 7          | 4          | 10         | 10        | 11        | 20        | 20        | 21        | 33        | 17        | 13        | 7         | 6          | 187   |
| Winter 2003 | 0         | 0         | 1         | 0          | 0          | 9          | 6         | 12        | 8         | 15        | 29        | 39        | 15        | 10        | 4         | 3          | 151   |
| Winter 2004 | 9         | 0         | 1         | 2          | 3          | 3          | 6         | 11        | 14        | 30        | 25        | 25        | 19        | 7         | 5         | 2          | 162   |
| Winter 2005 | 0         | 0         | 0         | 0          | 0          | 2          | 5         | 7         | 10        | 20        | 23        | 38        | 22        | 7         | 7         | 0          | 141   |
| Winter 2006 | 0         | 0         | 1         | 0          | 2          | 8          | 11        | 10        | 17        | 33        | 34        | 31        | 26        | 23        | 3         | 10         | 209   |
| Winter 2007 | 0         | 0         | 11        | 2          | 21         | 22         | 51        | 45        | 51        | 70        | 118       | 72        | 107       | 66        | 27        | 21         | 684   |
| Winter 2008 | 16        | 14        | 23        | 20         | 4          | 4          | 22        | 19        | 53        | 76        | 60        | 40        | 58        | 12        | 11        | 1          | 433   |
| Winter 2009 | 13        | 21        | 27        | 16         | 3          | 8          | 11        | 6         | 22        | 42        | 38        | 34        | 36        | 9         | 6         | 0          | 292   |
| Winter 2010 | 8         | 28        | 16        | 18         | 2          | 5          | 7         | 13        | 33        | 38        | 29        | 28        | 23        | 8         | 6         | 3          | 265   |
| Winter 2011 | 3         | 8         | 18        | 20         | 12         | 10         | 10        | 7         | 18        | 28        | 59        | 42        | 30        | 7         | 2         | 3          | 277   |
| Winter 2012 | 16        | 15        | 23        | 18         | 12         | 6          | 9         | 8         | 15        | 30        | 55        | 28        | 37        | 8         | 6         | 3          | 289   |
| Winter 2013 | 7         | 28        | 18        | 11         | 11         | 4          | 11        | 18        | 16        | 56        | 45        | 66        | 39        | 10        | 8         | 2          | 350   |
| Winter 2014 | 14        | 39        | 20        | 15         | 14         | 28         | 32        | 36        | 67        | 67        | 131       | 95        | 80        | 39        | 25        | 20         | 722   |
| Winter 2015 | 19        | 27        | 22        | 24         | 18         | 23         | 52        | 69        | 61        | 78        | 131       | 103       | 67        | 37        | 27        | 23         | 781   |
| Winter 2016 | 24        | 9         | 40        | 59         | 42         | 67         | 89        | 74        | 108       | 122       | 171       | 140       | 150       | 34        | 61        | 29         | 1219  |
| Winter 2017 |           |           |           |            |            |            |           |           |           |           |           |           |           |           |           |            |       |
| Winter 2018 |           |           |           |            |            |            |           |           |           |           |           |           |           |           |           |            |       |
| Winter 2019 |           |           |           |            |            |            |           |           |           |           |           |           |           |           |           |            |       |
| Winter 2020 |           |           |           |            |            |            |           |           |           |           |           |           |           |           |           |            |       |