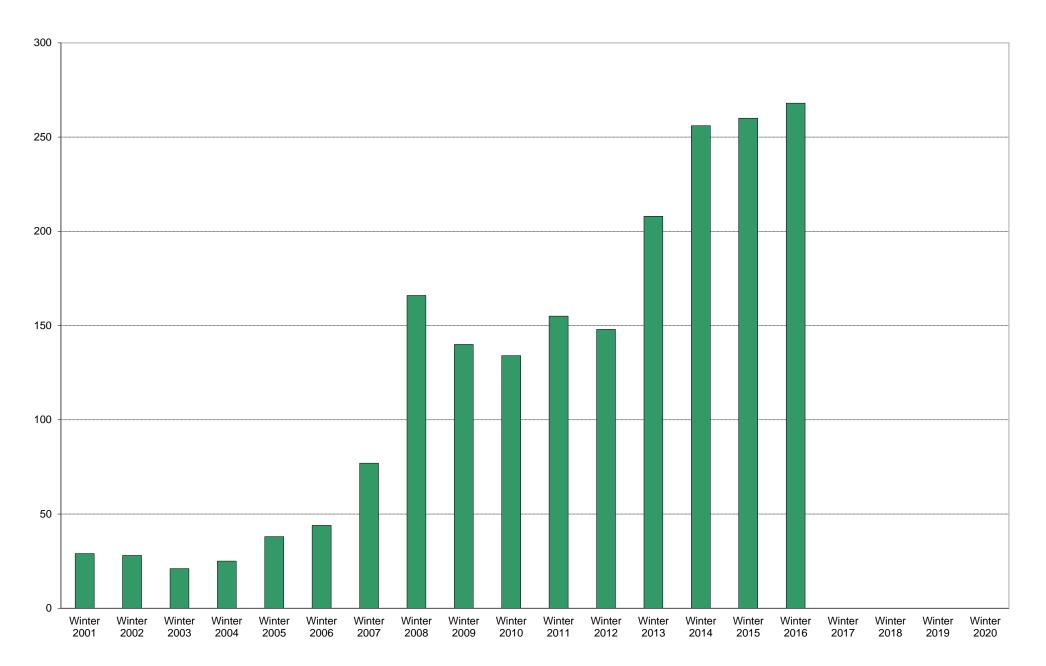

University of California, San Diego Survey of Pedestrian and Vehicular Traffic Bus Commuters Departing on Typical Weekday West Side of Gilman Drive at Eucalyptus Grove Lane: Route 150: Volumes

|             | 6am<br>to<br>7am | 7am<br>to<br>8am | 8am<br>to<br>9am | 9am<br>to<br>10am | 10am<br>to<br>11am | 11am<br>to<br>12pm | 12pm<br>to<br>1pm | 1pm<br>to<br>2pm | 2pm<br>to<br>3pm | 3pm<br>to<br>4pm | 4pm<br>to<br>5pm | 5pm<br>to<br>6pm | 6pm<br>to<br>7pm | 7pm<br>to<br>8pm | 8pm<br>to<br>9pm | 9pm<br>to<br>10pm | Total | Percentage<br>of<br>Total Bus<br>Commuters |
|-------------|------------------|------------------|------------------|-------------------|--------------------|--------------------|-------------------|------------------|------------------|------------------|------------------|------------------|------------------|------------------|------------------|-------------------|-------|--------------------------------------------|
| Winter 2001 | 0                | 0                | 0                | 0                 | 0                  | 0                  | 0                 | 0                | 0                | 13               | 7                | 4                | 5                | 0                | 0                | 0                 | 29    | 15%                                        |
| Winter 2002 | 0                | 0                | 0                | 0                 | 0                  | 0                  | 0                 | 0                | 5                | 9                | 6                | 8                | 0                | 0                | 0                | 0                 | 28    | 15%                                        |
| Winter 2003 | 0                | 0                | 0                | 0                 | 0                  | 0                  | 0                 | 0                | 0                | 5                | 2                | 9                | 5                | 0                | 0                | 0                 | 21    | 14%                                        |
| Winter 2004 | 0                | 0                | 0                | 0                 | 0                  | 0                  | 0                 | 0                | 1                | 3                | 9                | 9                | 3                | 0                | 0                | 0                 | 25    | 15%                                        |
| Winter 2005 | 0                | 0                | 0                | 0                 | 0                  | 0                  | 0                 | 0                | 0                | 7                | 7                | 22               | 2                | 0                | 0                | 0                 | 38    | 27%                                        |
| Winter 2006 | 0                | 0                | 0                | 0                 | 0                  | 0                  | 0                 | 0                | 3                | 10               | 18               | 6                | 7                | 0                | 0                | 0                 | 44    | 21%                                        |
| Winter 2007 | 0                | 0                | 0                | 0                 | 1                  | 6                  | 0                 | 3                | 9                | 18               | 25               | 4                | 11               | 0                | 0                | 0                 | 77    | 11%                                        |
| Winter 2008 | 0                | 2                | 0                | 0                 | 2                  | 0                  | 3                 | 3                | 25               | 47               | 35               | 19               | 30               | 0                | 0                | 0                 | 166   | 38%                                        |
| Winter 2009 | 0                | 2                | 2                | 3                 | 1                  | 4                  | 3                 | 3                | 14               | 27               | 27               | 33               | 21               | 0                | 0                | 0                 | 140   | 48%                                        |
| Winter 2010 | 1                | 3                | 2                | 0                 | 0                  | 1                  | 2                 | 9                | 23               | 34               | 19               | 23               | 17               | 0                | 0                | 0                 | 134   | 51%                                        |
| Winter 2011 | 1                | 1                | 5                | 3                 | 2                  | 4                  | 7                 | 2                | 13               | 23               | 54               | 21               | 19               | 0                | 0                | 0                 | 155   | 56%                                        |
| Winter 2012 | 0                | 2                | 1                | 8                 | 2                  | 1                  | 2                 | 3                | 13               | 22               | 51               | 18               | 25               | 0                | 0                | 0                 | 148   | 51%                                        |
| Winter 2013 | 1                | 2                | 5                | 1                 | 5                  | 2                  | 7                 | 13               | 15               | 47               | 41               | 51               | 18               | 0                | 0                | 0                 | 208   | 59%                                        |
| Winter 2014 | 1                | 7                | 5                | 2                 | 0                  | 8                  | 3                 | 18               | 26               | 41               | 80               | 40               | 25               | 0                | 0                | 0                 | 256   | 35%                                        |
| Winter 2015 | 2                | 6                | 3                | 1                 | 3                  | 4                  | 5                 | 25               | 22               | 40               | 81               | 50               | 18               | 0                | 0                | 0                 | 260   | 33%                                        |
| Winter 2016 | 2                | 2                | 15               | 7                 | 1                  | 9                  | 11                | 12               | 19               | 34               | 69               | 45               | 14               | 17               | 11               | 0                 | 268   | 22%                                        |
| Winter 2017 |                  |                  |                  |                   |                    |                    |                   |                  |                  |                  |                  |                  |                  |                  |                  |                   |       |                                            |
| Winter 2018 |                  |                  |                  |                   |                    |                    |                   |                  |                  |                  |                  |                  |                  |                  |                  |                   |       |                                            |
| Winter 2019 |                  |                  |                  |                   |                    |                    |                   |                  |                  |                  |                  |                  |                  |                  |                  |                   |       |                                            |
| Winter 2020 |                  |                  |                  |                   |                    |                    |                   |                  |                  |                  |                  |                  |                  |                  |                  |                   |       |                                            |