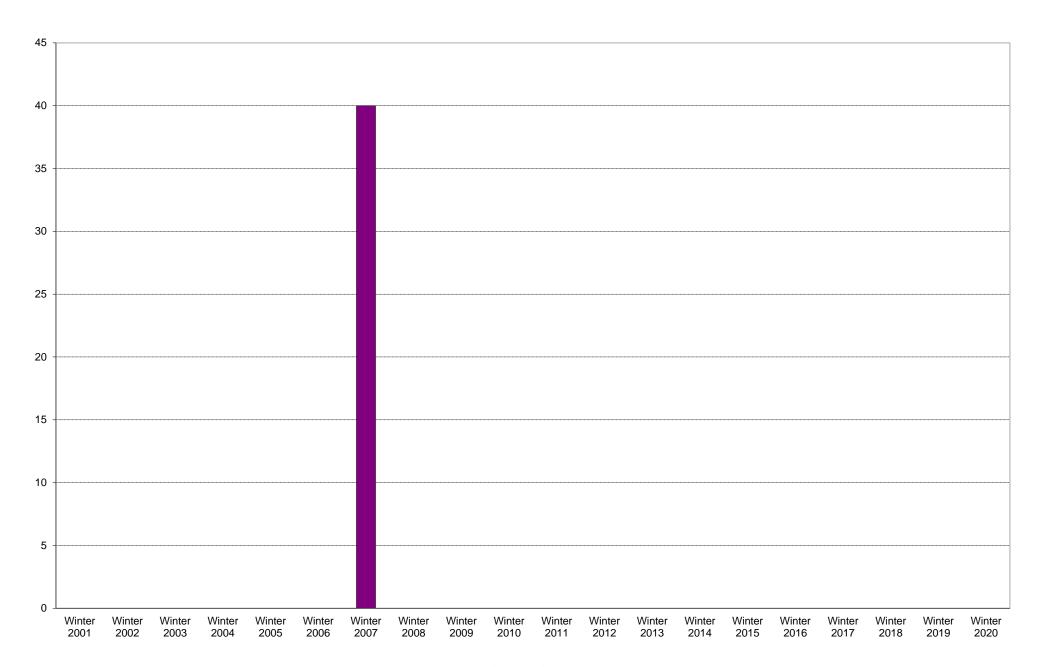

|             | 6am<br>to<br>7am | 7am<br>to<br>8am | 8am<br>to<br>9am | 9am<br>to<br>10am | 10am<br>to<br>11am | 11am<br>to<br>12pm | 12pm<br>to<br>1pm | 1pm<br>to<br>2pm | 2pm<br>to<br>3pm | 3pm<br>to<br>4pm | 4pm<br>to<br>5pm | 5pm<br>to<br>6pm | 6pm<br>to<br>7pm | 7pm<br>to<br>8pm | 8pm<br>to<br>9pm | 9pm<br>to<br>10pm | Total | Percentage<br>of<br>Total Bus |
|-------------|------------------|------------------|------------------|-------------------|--------------------|--------------------|-------------------|------------------|------------------|------------------|------------------|------------------|------------------|------------------|------------------|-------------------|-------|-------------------------------|
|             |                  |                  |                  |                   |                    |                    |                   |                  |                  |                  |                  |                  |                  |                  |                  |                   |       | Commuters                     |
| Winter 2001 |                  |                  |                  |                   |                    |                    |                   |                  |                  |                  |                  |                  |                  |                  |                  |                   |       |                               |
| Winter 2002 |                  |                  |                  |                   |                    |                    |                   |                  |                  |                  |                  |                  |                  |                  |                  |                   |       |                               |
| Winter 2003 |                  |                  |                  |                   |                    |                    |                   |                  |                  |                  |                  |                  |                  |                  |                  |                   |       |                               |
| Winter 2004 |                  |                  |                  |                   |                    |                    |                   |                  |                  |                  |                  |                  |                  |                  |                  |                   |       |                               |
| Winter 2005 |                  |                  |                  |                   |                    |                    |                   |                  |                  |                  |                  |                  |                  |                  |                  |                   |       |                               |
| Winter 2006 |                  |                  |                  |                   |                    |                    |                   |                  |                  |                  |                  |                  |                  |                  |                  |                   |       |                               |
| Winter 2007 | 0                | 0                | 0                | 0                 | 0                  | 2                  | 3                 | 1                | 1                | 8                | 5                | 10               | 9                | 1                | 0                | 0                 | 40    | 6%                            |
| Winter 2008 |                  |                  |                  |                   |                    |                    |                   |                  |                  |                  |                  |                  |                  |                  |                  |                   |       |                               |
| Winter 2009 |                  |                  |                  |                   |                    |                    |                   |                  |                  |                  |                  |                  |                  |                  |                  |                   |       |                               |
| Winter 2010 |                  |                  |                  |                   |                    |                    |                   |                  |                  |                  |                  |                  |                  |                  |                  |                   |       |                               |
| Winter 2011 |                  |                  |                  |                   |                    |                    |                   |                  |                  |                  |                  |                  |                  |                  |                  |                   |       |                               |
| Winter 2012 |                  |                  |                  |                   |                    |                    |                   |                  |                  |                  |                  |                  |                  |                  |                  |                   |       |                               |
| Winter 2013 |                  |                  |                  |                   |                    |                    |                   |                  |                  |                  |                  |                  |                  |                  |                  |                   |       |                               |
| Winter 2014 |                  |                  |                  |                   |                    |                    |                   |                  |                  |                  |                  |                  |                  |                  |                  |                   |       |                               |
| Winter 2015 |                  |                  |                  |                   |                    |                    |                   |                  |                  |                  |                  |                  |                  |                  |                  |                   |       |                               |
| Winter 2016 |                  |                  |                  |                   |                    |                    |                   |                  |                  |                  |                  |                  |                  |                  |                  |                   |       |                               |
| Winter 2017 |                  |                  |                  |                   |                    |                    |                   |                  |                  |                  |                  |                  |                  |                  |                  |                   |       |                               |
| Winter 2018 |                  |                  |                  |                   |                    |                    |                   |                  |                  |                  |                  |                  |                  |                  |                  |                   |       |                               |
| Winter 2019 |                  |                  |                  |                   |                    |                    |                   |                  |                  |                  |                  |                  |                  |                  |                  |                   |       |                               |
| Winter 2020 |                  |                  |                  |                   |                    |                    |                   |                  |                  |                  |                  |                  |                  |                  |                  |                   |       | _                             |