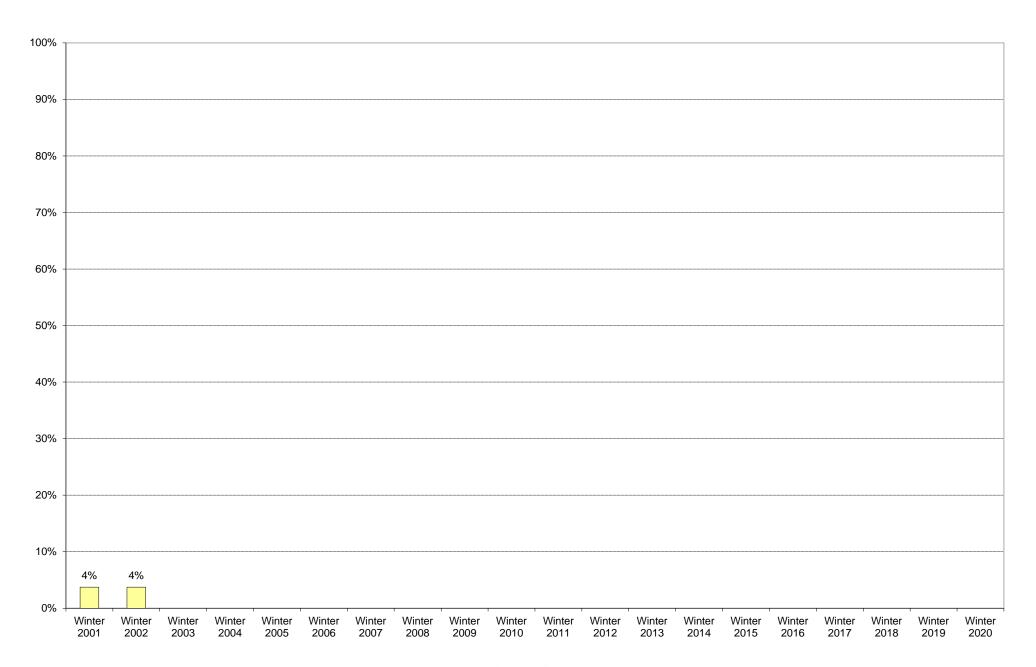

|             | 6am<br>to<br>7am | 7am<br>to<br>8am | 8am<br>to<br>9am | 9am<br>to | 10am<br>to | to     | to  | 1pm<br>to | 2pm<br>to | 3pm<br>to | 4pm<br>to | 5pm<br>to | 6pm<br>to | 7pm<br>to | 8pm<br>to | 9pm<br>to | Total | Percentage<br>of<br>Total Bus |
|-------------|------------------|------------------|------------------|-----------|------------|--------|-----|-----------|-----------|-----------|-----------|-----------|-----------|-----------|-----------|-----------|-------|-------------------------------|
|             | raiii            | Oalli            | Jaili            | IVaili    | 11am       | ızpılı | 1pm | 2pm       | 3pm       | 4pm       | 5pm       | 6pm       | 7pm       | 8pm       | 9pm       | 10pm      |       | Commuters                     |
| Winter 2001 | 0                | 0                | 0                | 0         | 0          | 1      | 1   | 0         | 0         | 0         | 1         | 2         | 0         | 1         | 1         | 0         | 7     | 4%                            |
| Winter 2002 | 0                | 1                | 1                | 0         | 0          | 2      | 0   | 0         | 1         | 1         | 1         | 0         | 0         | 0         | 0         | 0         | 7     | 4%                            |
| Winter 2003 |                  |                  |                  |           |            |        |     |           |           |           |           |           |           |           |           |           |       |                               |
| Winter 2004 |                  |                  |                  |           |            |        |     |           |           |           |           |           |           |           |           |           |       |                               |
| Winter 2005 |                  |                  |                  |           |            |        |     |           |           |           |           |           |           |           |           |           |       |                               |
| Winter 2006 |                  |                  |                  |           |            |        |     |           |           |           |           |           |           |           |           |           |       |                               |
| Winter 2007 |                  |                  |                  |           |            |        |     |           |           |           |           |           |           |           |           |           |       |                               |
| Winter 2008 |                  |                  |                  |           |            |        |     |           |           |           |           |           |           |           |           |           |       |                               |
| Winter 2009 |                  |                  |                  |           |            |        |     |           |           |           |           |           |           |           |           |           |       |                               |
| Winter 2010 |                  |                  |                  |           |            |        |     |           |           |           |           |           |           |           |           |           |       |                               |
| Winter 2011 |                  |                  |                  |           |            |        |     |           |           |           |           |           |           |           |           |           |       |                               |
| Winter 2012 |                  |                  |                  |           |            |        |     |           |           |           |           |           |           |           |           |           |       |                               |
| Winter 2013 |                  |                  |                  |           |            |        |     |           |           |           |           |           |           |           |           |           |       |                               |
| Winter 2014 |                  |                  |                  |           |            |        |     |           |           |           |           |           |           |           |           |           |       |                               |
| Winter 2015 |                  |                  |                  |           |            |        |     |           |           |           |           |           |           |           |           |           |       |                               |
| Winter 2016 |                  |                  |                  |           |            |        |     |           |           |           |           |           |           |           |           |           |       |                               |
| Winter 2017 |                  |                  |                  |           |            |        |     |           |           |           |           |           |           |           |           |           |       |                               |
| Winter 2018 |                  |                  |                  |           |            |        |     |           |           |           |           |           |           |           |           |           |       |                               |
| Winter 2019 |                  |                  |                  |           |            |        |     |           |           |           |           |           |           |           |           |           |       |                               |
| Winter 2020 |                  |                  |                  |           |            |        |     |           |           |           |           |           |           |           |           |           |       |                               |