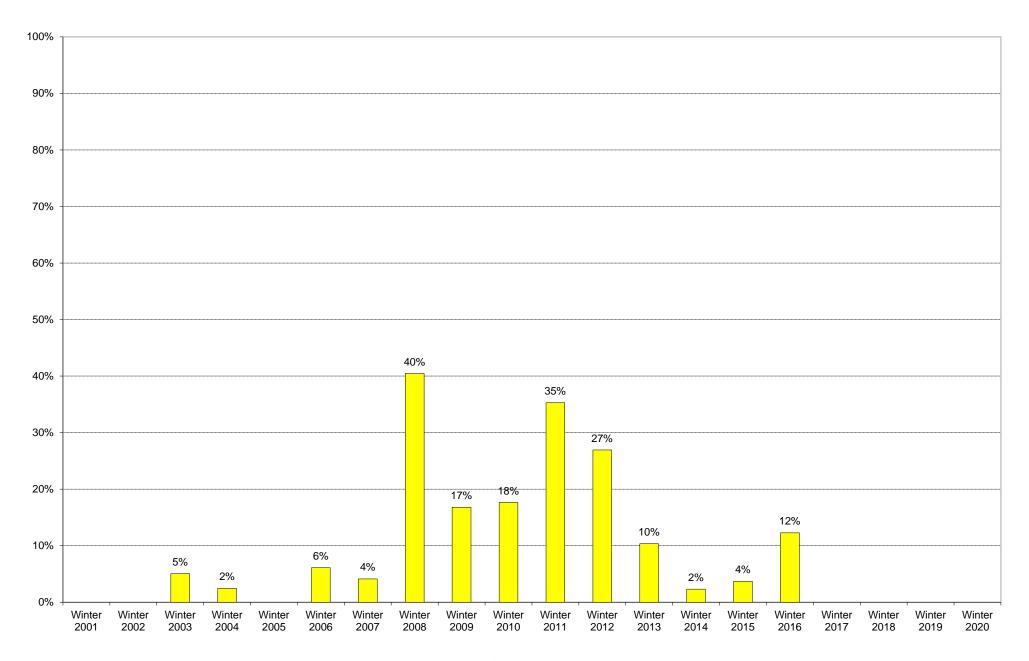

|             | 6am<br>to | 7am<br>to | 8am<br>to | 9am<br>to | 10am<br>to | 11am<br>to | 12pm<br>to | 1pm<br>to | 2pm<br>to | 3pm<br>to | 4pm<br>to | 5pm<br>to | 6pm<br>to | 7pm<br>to | 8pm<br>to | 9pm<br>to | Total | Percentage of          |
|-------------|-----------|-----------|-----------|-----------|------------|------------|------------|-----------|-----------|-----------|-----------|-----------|-----------|-----------|-----------|-----------|-------|------------------------|
|             | 7am       | 8am       | 9am       | 10am      | 11am       | 12pm       | 1pm        | 2pm       | 3pm       | 4pm       | 5pm       | 6pm       | 7pm       | 8pm       | 9pm       | 10pm      |       | Total Bus<br>Commuters |
| Winter 2001 |           |           |           |           |            |            |            |           |           |           |           |           |           |           |           |           |       |                        |
| Winter 2002 |           |           |           |           |            |            |            |           |           |           |           |           |           |           |           |           |       |                        |
| Winter 2003 | 0         | 0         | 0         | 0         | 0          | 0          | 0          | 1         | 2         | 1         | 3         | 0         | 0         | 1         | 0         | 0         | 8     | 5%                     |
| Winter 2004 | 0         | 0         | 0         | 1         | 0          | 0          | 0          | 0         | 0         | 0         | 3         | 0         | 0         | 0         | 0         | 0         | 4     | 2%                     |
| Winter 2005 |           |           |           |           |            |            |            |           |           |           |           |           |           |           |           |           |       |                        |
| Winter 2006 | 0         | 0         | 0         | 0         | 0          | 0          | 0          | 0         | 0         | 3         | 0         | 0         | 2         | 0         | 0         | 0         | 5     | 6%                     |
| Winter 2007 | 0         | 0         | 0         | 0         | 1          | 0          | 0          | 0         | 0         | 0         | 2         | 0         | 0         | 1         | 0         | 0         | 4     | 4%                     |
| Winter 2008 | 0         | 1         | 1         | 0         | 3          | 0          | 3          | 6         | 0         | 19        | 10        | 2         | 3         | 2         | 3         | 0         | 53    | 40%                    |
| Winter 2009 | 0         | 0         | 0         | 0         | 0          | 1          | 1          | 1         | 2         | 0         | 5         | 1         | 1         | 5         | 3         | 0         | 20    | 17%                    |
| Winter 2010 | 0         | 0         | 0         | 0         | 0          | 1          | 1          | 1         | 0         | 1         | 0         | 1         | 1         | 0         | 0         | 0         | 6     | 18%                    |
| Winter 2011 | 0         | 0         | 0         | 0         | 0          | 0          | 0          | 1         | 0         | 3         | 2         | 2         | 3         | 0         | 1         | 0         | 12    | 35%                    |
| Winter 2012 | 0         | 0         | 0         | 0         | 0          | 0          | 0          | 0         | 1         | 2         | 0         | 2         | 2         | 0         | 0         | 0         | 7     | 27%                    |
| Winter 2013 | 0         | 0         | 1         | 1         | 0          | 0          | 0          | 0         | 0         | 1         | 0         | 0         | 0         | 0         | 0         | 0         | 3     | 10%                    |
| Winter 2014 | 0         | 0         | 0         | 1         | 1          | 0          | 0          | 0         | 2         | 0         | 0         | 0         | 0         | 0         | 0         | 0         | 4     | 2%                     |
| Winter 2015 | 0         | 0         | 0         | 0         | 0          | 0          | 0          | 1         | 2         | 1         | 0         | 2         | 2         | 0         | 0         | 0         | 8     | 4%                     |
| Winter 2016 | 0         | 12        | 0         | 0         | 0          | 1          | 0          | 2         | 0         | 0         | 3         | 15        | 1         | 0         | 0         | 0         | 34    | 12%                    |
| Winter 2017 |           |           |           |           |            |            |            |           |           |           |           |           |           |           |           |           |       |                        |
| Winter 2018 |           |           |           |           |            |            |            |           |           |           |           |           |           |           |           |           |       |                        |
| Winter 2019 |           |           |           |           |            |            |            |           |           |           |           |           |           |           |           |           |       |                        |
| Winter 2020 |           |           |           |           |            |            |            |           |           |           |           |           |           |           |           |           |       |                        |