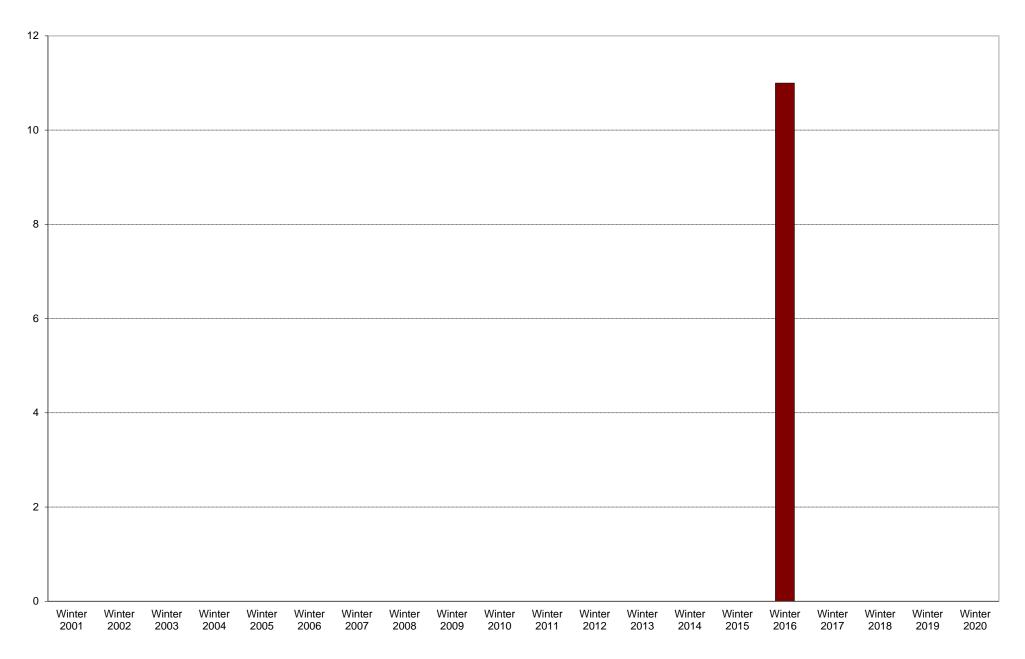

|             | 6am<br>to<br>7am | 7am<br>to<br>8am | 8am<br>to<br>9am | 9am<br>to<br>10am | 10am<br>to<br>11am | 11am<br>to<br>12pm | 12pm<br>to<br>1pm | 1pm<br>to<br>2pm | 2pm<br>to<br>3pm | 3pm<br>to<br>4pm | 4pm<br>to<br>5pm | 5pm<br>to<br>6pm | 6pm<br>to<br>7pm | 7pm<br>to<br>8pm | 8pm<br>to<br>9pm | 9pm<br>to<br>10pm | Total | Percentage<br>of<br>Total Bus<br>Commuters |
|-------------|------------------|------------------|------------------|-------------------|--------------------|--------------------|-------------------|------------------|------------------|------------------|------------------|------------------|------------------|------------------|------------------|-------------------|-------|--------------------------------------------|
| Winter 2001 |                  |                  |                  |                   |                    |                    |                   |                  |                  |                  |                  |                  |                  |                  |                  |                   |       |                                            |
| Winter 2002 |                  |                  |                  |                   |                    |                    |                   |                  |                  |                  |                  |                  |                  |                  |                  |                   |       |                                            |
| Winter 2003 |                  |                  |                  |                   |                    |                    |                   |                  |                  |                  |                  |                  |                  |                  |                  |                   |       |                                            |
| Winter 2004 |                  |                  |                  |                   |                    |                    |                   |                  |                  |                  |                  |                  |                  |                  |                  |                   |       |                                            |
| Winter 2005 |                  |                  |                  |                   |                    |                    |                   |                  |                  |                  |                  |                  |                  |                  |                  |                   |       |                                            |
| Winter 2006 |                  |                  |                  |                   |                    |                    |                   |                  |                  |                  |                  |                  |                  |                  |                  |                   |       |                                            |
| Winter 2007 |                  |                  |                  |                   |                    |                    |                   |                  |                  |                  |                  |                  |                  |                  |                  |                   |       |                                            |
| Winter 2008 |                  |                  |                  |                   |                    |                    |                   |                  |                  |                  |                  |                  |                  |                  |                  |                   |       |                                            |
| Winter 2009 |                  |                  |                  |                   |                    |                    |                   |                  |                  |                  |                  |                  |                  |                  |                  |                   |       |                                            |
| Winter 2010 |                  |                  |                  |                   |                    |                    |                   |                  |                  |                  |                  |                  |                  |                  |                  |                   |       |                                            |
| Winter 2011 |                  |                  |                  |                   |                    |                    |                   |                  |                  |                  |                  |                  |                  |                  |                  |                   |       |                                            |
| Winter 2012 |                  |                  |                  |                   |                    |                    |                   |                  |                  |                  |                  |                  |                  |                  |                  |                   |       |                                            |
| Winter 2013 |                  |                  |                  |                   |                    |                    |                   |                  |                  |                  |                  |                  |                  |                  |                  |                   |       |                                            |
| Winter 2014 |                  |                  |                  |                   |                    |                    |                   |                  |                  |                  |                  |                  |                  |                  |                  |                   |       |                                            |
| Winter 2015 | 0                | 0                | 0                | 0                 | 0                  | 0                  | 0                 | 0                | 0                | 0                | 0                | 0                | 0                | 0                | 0                | 0                 | 0     | 0%                                         |
| Winter 2016 | 0                | 0                | 0                | 1                 | 0                  | 0                  | 0                 | 0                | 0                | 1                | 9                | 0                | 0                | 0                | 0                | 0                 | 11    | 4%                                         |
| Winter 2017 |                  |                  |                  |                   |                    |                    |                   |                  |                  |                  |                  |                  |                  |                  |                  |                   |       |                                            |
| Winter 2018 |                  |                  |                  |                   |                    |                    |                   |                  |                  |                  |                  |                  |                  |                  |                  |                   |       |                                            |
| Winter 2019 |                  |                  |                  |                   |                    |                    |                   |                  |                  |                  |                  |                  |                  |                  |                  |                   |       |                                            |
| Winter 2020 |                  |                  |                  |                   |                    |                    |                   |                  |                  |                  |                  |                  |                  |                  |                  |                   |       |                                            |