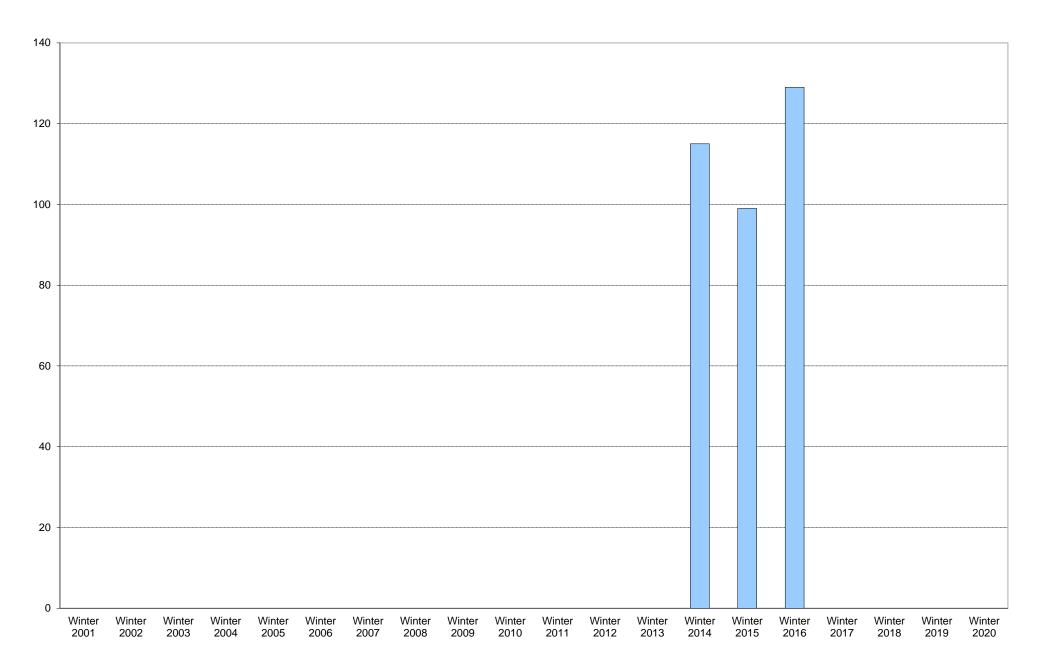

|             | 6am<br>to<br>7am | 7am<br>to<br>8am | 8am<br>to<br>9am | 9am<br>to<br>10am | 10am<br>to<br>11am | to | 12pm<br>to<br>1pm | 1pm<br>to<br>2pm | 2pm<br>to<br>3pm | 3pm<br>to<br>4pm | 4pm<br>to<br>5pm | 5pm<br>to<br>6pm | 6pm<br>to<br>7pm | 7pm<br>to<br>8pm | 8pm<br>to<br>9pm | 9pm<br>to<br>10pm | Total | Percentage<br>of<br>Total Bus |
|-------------|------------------|------------------|------------------|-------------------|--------------------|----|-------------------|------------------|------------------|------------------|------------------|------------------|------------------|------------------|------------------|-------------------|-------|-------------------------------|
|             |                  |                  |                  |                   |                    |    |                   |                  |                  |                  |                  |                  |                  |                  |                  |                   |       | Commuters                     |
| Winter 2001 |                  |                  |                  |                   |                    |    |                   |                  |                  |                  |                  |                  |                  |                  |                  |                   |       |                               |
| Winter 2002 |                  |                  |                  |                   |                    |    |                   |                  |                  |                  |                  |                  |                  |                  |                  |                   |       |                               |
| Winter 2003 |                  |                  |                  |                   |                    |    |                   |                  |                  |                  |                  |                  |                  |                  |                  |                   |       |                               |
| Winter 2004 |                  |                  |                  |                   |                    |    |                   |                  |                  |                  |                  |                  |                  |                  |                  |                   |       |                               |
| Winter 2005 |                  |                  |                  |                   |                    |    |                   |                  |                  |                  |                  |                  |                  |                  |                  |                   |       |                               |
| Winter 2006 |                  |                  |                  |                   |                    |    |                   |                  |                  |                  |                  |                  |                  |                  |                  |                   |       |                               |
| Winter 2007 |                  |                  |                  |                   |                    |    |                   |                  |                  |                  |                  |                  |                  |                  |                  |                   |       |                               |
| Winter 2008 |                  |                  |                  |                   |                    |    |                   |                  |                  |                  |                  |                  |                  |                  |                  |                   |       |                               |
| Winter 2009 |                  |                  |                  |                   |                    |    |                   |                  |                  |                  |                  |                  |                  |                  |                  |                   |       |                               |
| Winter 2010 |                  |                  |                  |                   |                    |    |                   |                  |                  |                  |                  |                  |                  |                  |                  |                   |       |                               |
| Winter 2011 |                  |                  |                  |                   |                    |    |                   |                  |                  |                  |                  |                  |                  |                  |                  |                   |       |                               |
| Winter 2012 |                  |                  |                  |                   |                    |    |                   |                  |                  |                  |                  |                  |                  |                  |                  |                   |       |                               |
| Winter 2013 |                  |                  |                  |                   |                    |    |                   |                  |                  |                  |                  |                  |                  |                  |                  |                   |       |                               |
| Winter 2014 | 1                | 6                | 3                | 1                 | 5                  | 4  | 4                 | 7                | 9                | 15               | 6                | 22               | 12               | 15               | 4                | 1                 | 115   | 66%                           |
| Winter 2015 | 0                | 2                | 2                | 6                 | 2                  | 5  | 3                 | 11               | 25               | 8                | 16               | 6                | 9                | 0                | 3                | 1                 | 99    | 46%                           |
| Winter 2016 | 1                | 2                | 9                | 5                 | 7                  | 5  | 9                 | 12               | 12               | 14               | 12               | 15               | 6                | 10               | 10               | 0                 | 129   | 47%                           |
| Winter 2017 |                  |                  |                  |                   |                    |    |                   |                  |                  |                  |                  |                  |                  |                  |                  |                   |       |                               |
| Winter 2018 |                  |                  |                  |                   |                    |    |                   |                  |                  |                  |                  |                  |                  |                  |                  |                   |       |                               |
| Winter 2019 |                  |                  |                  |                   |                    |    |                   |                  |                  |                  |                  |                  |                  |                  |                  |                   |       |                               |
| Winter 2020 |                  |                  |                  |                   |                    |    |                   |                  |                  |                  |                  |                  |                  |                  |                  |                   |       |                               |