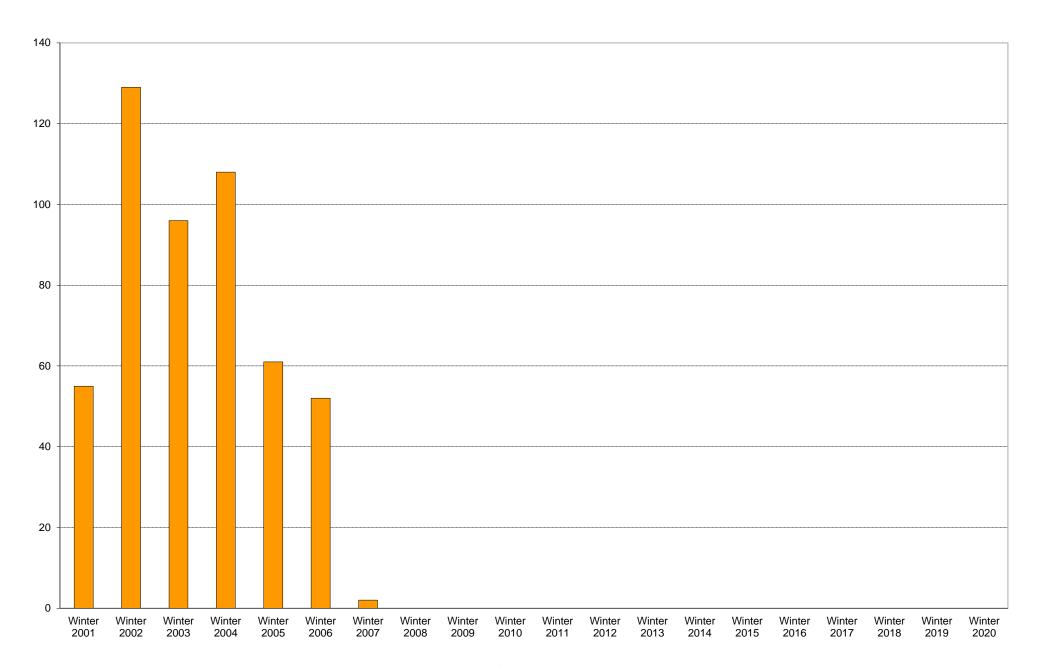

|             | 6am<br>to | 7am<br>to | 8am<br>to | 9am<br>to | 10am<br>to | 11am<br>to | 12pm<br>to | 1pm<br>to | 2pm<br>to | 3pm<br>to | 4pm<br>to | 5pm<br>to | 6pm<br>to | 7pm<br>to | 8pm<br>to | 9pm<br>to | Total | Percentage of |
|-------------|-----------|-----------|-----------|-----------|------------|------------|------------|-----------|-----------|-----------|-----------|-----------|-----------|-----------|-----------|-----------|-------|---------------|
|             | 7am       | 8am       | 9am       | 10am      | 11am       |            | 1pm        | 2pm       | 3pm       | 4pm       | 5pm       | 6pm       | 7pm       | 8pm       | 9pm       | 10pm      |       | Total Bus     |
|             |           |           |           |           |            |            |            |           | • •       |           |           |           |           |           |           |           |       | Commuters     |
| Winter 2001 | 0         | 1         | 0         | 0         | 2          | 0          | 3          | 6         | 10        | 7         | 5         | 11        | 1         | 6         | 3         | 0         | 55    | 39%           |
| Winter 2002 | 1         | 0         | 0         | 0         | 2          | 2          | 6          | 6         | 7         | 5         | 23        | 31        | 29        | 10        | 1         | 6         | 129   | 58%           |
| Winter 2003 | 0         | 0         | 0         | 0         | 0          | 0          | 4          | 8         | 7         | 23        | 13        | 3         | 13        | 11        | 9         | 5         | 96    | 61%           |
| Winter 2004 | 0         | 1         | 0         | 4         | 0          | 4          | 3          | 6         | 6         | 15        | 14        | 26        | 7         | 12        | 5         | 5         | 108   | 66%           |
| Winter 2005 | 0         | 0         | 0         | 0         | 0          | 2          | 2          | 1         | 2         | 11        | 12        | 8         | 11        | 8         | 3         | 1         | 61    | 74%           |
| Winter 2006 | 0         | 0         | 0         | 0         | 0          | 0          | 0          | 0         | 0         | 8         | 15        | 14        | 4         | 8         | 2         | 1         | 52    | 63%           |
| Winter 2007 | 0         | 0         | 0         | 0         | 0          | 0          | 0          | 0         | 0         | 0         | 1         | 0         | 1         | 0         | 0         | 0         | 2     | 2%            |
| Winter 2008 |           |           |           |           |            |            |            |           |           |           |           |           |           |           |           |           |       |               |
| Winter 2009 |           |           |           |           |            |            |            |           |           |           |           |           |           |           |           |           |       |               |
| Winter 2010 |           |           |           |           |            |            |            |           |           |           |           |           |           |           |           |           |       |               |
| Winter 2011 |           |           |           |           |            |            |            |           |           |           |           |           |           |           |           |           |       |               |
| Winter 2012 |           |           |           |           |            |            |            |           |           |           |           |           |           |           |           |           |       |               |
| Winter 2013 |           |           |           |           |            |            |            |           |           |           |           |           |           |           |           |           |       |               |
| Winter 2014 |           |           |           |           |            |            |            |           |           |           |           |           |           |           |           |           |       |               |
| Winter 2015 |           |           |           |           |            |            |            |           |           |           |           |           |           |           |           |           |       |               |
| Winter 2016 |           |           |           |           |            |            |            |           |           |           |           |           |           |           |           |           |       |               |
| Winter 2017 |           |           |           |           |            |            |            |           |           |           |           |           |           |           |           |           |       |               |
| Winter 2018 |           |           |           |           |            |            |            |           |           |           |           |           |           |           |           |           |       |               |
| Winter 2019 |           |           |           |           |            |            |            |           |           |           |           |           |           |           |           |           |       |               |
| Winter 2020 |           |           |           |           |            |            |            |           |           |           |           |           |           |           |           |           |       |               |