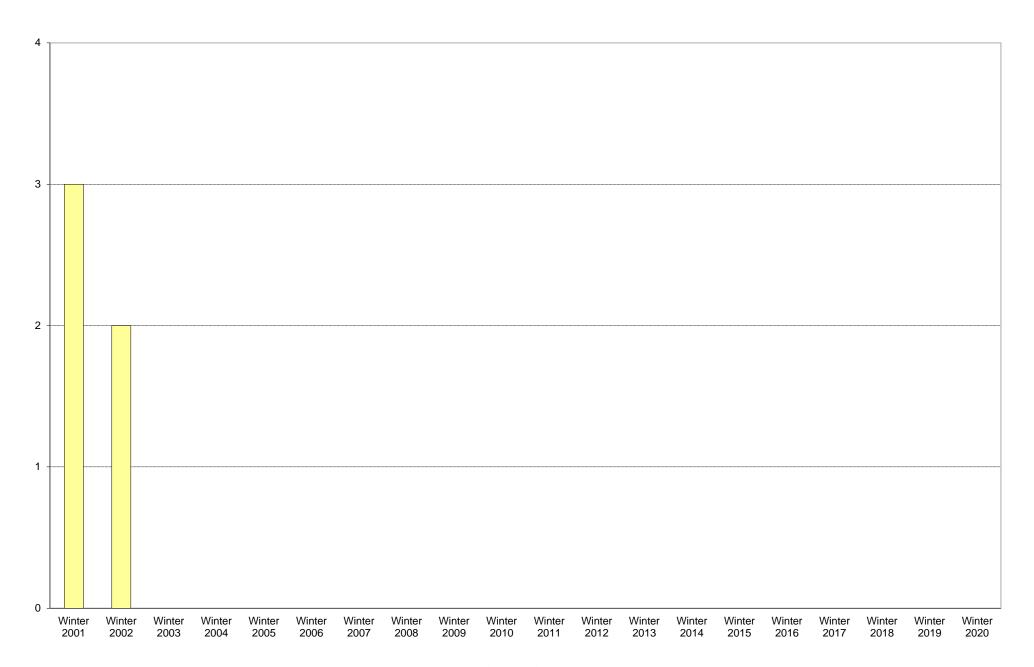

|             | 6am<br>to | 7am<br>to | 8am<br>to | 9am<br>to   | 10am<br>to | 11am<br>to | 12pm<br>to | 1pm<br>to  | 2pm<br>to | 3pm<br>to | 4pm<br>to | 5pm<br>to | 6pm<br>to | 7pm<br>to | 8pm<br>to | 9pm<br>to | Total | Percentage of |
|-------------|-----------|-----------|-----------|-------------|------------|------------|------------|------------|-----------|-----------|-----------|-----------|-----------|-----------|-----------|-----------|-------|---------------|
|             | 7am       | 8am       | 9am       |             |            | 12pm       |            | 2pm        | 3pm       | 4pm       | 5pm       | 6pm       | 7pm       | 8pm       | 9pm       | 10pm      |       | Total Bus     |
|             |           | ou        | Juin      | · · · · · · |            | p          |            | <b>-</b> p | ор        |           | ομ        | <b>Op</b> |           | ор        | <b>Op</b> |           |       | Commuters     |
| Winter 2001 | 0         | 0         | 0         | 0           | 0          | 0          | 1          | 1          | 0         | 0         | 0         | 1         | 0         | 0         | 0         | 0         | 3     | 2%            |
| Winter 2002 | 0         | 0         | 0         | 0           | 0          | 0          | 0          | 0          | 1         | 0         | 0         | 1         | 0         | 0         | 0         | 0         | 2     | 1%            |
| Winter 2003 |           |           |           |             |            |            |            |            |           |           |           |           |           |           |           |           |       |               |
| Winter 2004 |           |           |           |             |            |            |            |            |           |           |           |           |           |           |           |           |       |               |
| Winter 2005 |           |           |           |             |            |            |            |            |           |           |           |           |           |           |           |           |       |               |
| Winter 2006 |           |           |           |             |            |            |            |            |           |           |           |           |           |           |           |           |       |               |
| Winter 2007 |           |           |           |             |            |            |            |            |           |           |           |           |           |           |           |           |       |               |
| Winter 2008 |           |           |           |             |            |            |            |            |           |           |           |           |           |           |           |           |       |               |
| Winter 2009 |           |           |           |             |            |            |            |            |           |           |           |           |           |           |           |           |       |               |
| Winter 2010 |           |           |           |             |            |            |            |            |           |           |           |           |           |           |           |           |       |               |
| Winter 2011 |           |           |           |             |            |            |            |            |           |           |           |           |           |           |           |           |       |               |
| Winter 2012 |           |           |           |             |            |            |            |            |           |           |           |           |           |           |           |           |       |               |
| Winter 2013 |           |           |           |             |            |            |            |            |           |           |           |           |           |           |           |           |       |               |
| Winter 2014 |           |           |           |             |            |            |            |            |           |           |           |           |           |           |           |           |       |               |
| Winter 2015 |           |           |           |             |            |            |            |            |           |           |           |           |           |           |           |           |       |               |
| Winter 2016 |           |           |           |             |            |            |            |            |           |           |           |           |           |           |           |           |       |               |
| Winter 2017 |           |           |           |             |            |            |            |            |           |           |           |           |           |           |           |           |       |               |
| Winter 2018 |           |           |           |             |            |            |            |            |           |           |           |           |           |           |           |           |       |               |
| Winter 2019 |           |           |           |             |            |            |            |            |           |           |           |           |           |           |           |           |       |               |
| Winter 2020 |           |           |           |             |            |            |            |            |           |           |           |           |           |           |           |           |       |               |