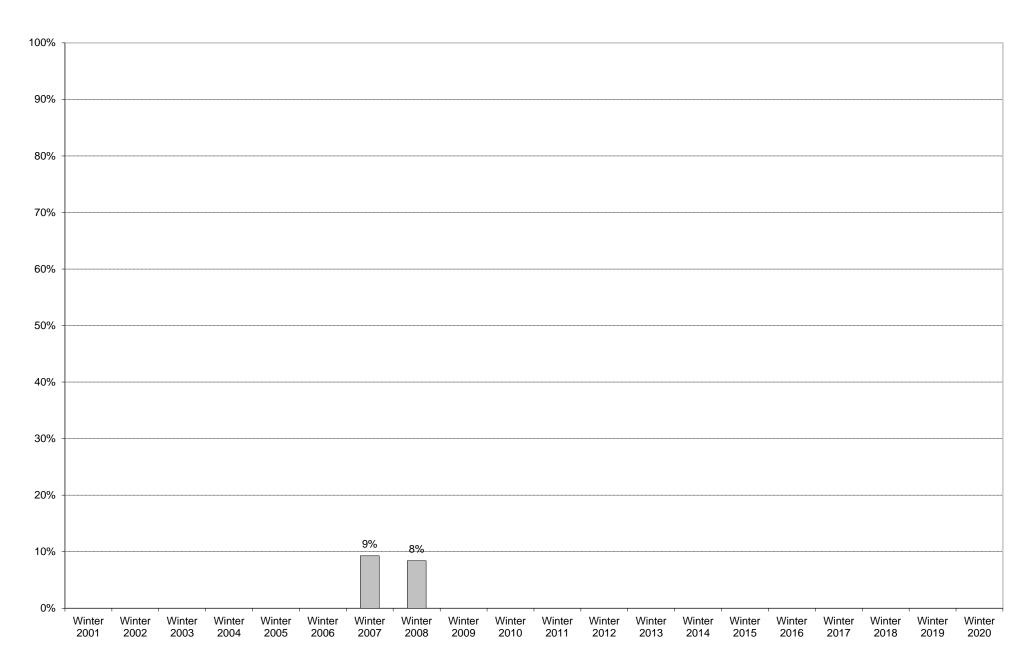

|             | 6am<br>to | 7am<br>to | 8am<br>to | 9am<br>to | to   | 11am<br>to | to  | 1pm<br>to | 2pm<br>to | 3pm<br>to | 4pm<br>to | 5pm<br>to | 6pm<br>to | 7pm<br>to | 8pm<br>to | 9pm<br>to | Total | Percentage of          |
|-------------|-----------|-----------|-----------|-----------|------|------------|-----|-----------|-----------|-----------|-----------|-----------|-----------|-----------|-----------|-----------|-------|------------------------|
|             | 7am       | 8am       | 9am       | 10am      | 11am | 12pm       | 1pm | 2pm       | 3pm       | 4pm       | 5pm       | 6pm       | 7pm       | 8pm       | 9pm       | 10pm      |       | Total Bus<br>Commuters |
| Winter 2001 |           |           |           |           |      |            |     |           |           |           |           |           |           |           |           |           |       |                        |
| Winter 2002 |           |           |           |           |      |            |     |           |           |           |           |           |           |           |           |           |       |                        |
| Winter 2003 |           |           |           |           |      |            |     |           |           |           |           |           |           |           |           |           |       |                        |
| Winter 2004 |           |           |           |           |      |            |     |           |           |           |           |           |           |           |           |           |       |                        |
| Winter 2005 |           |           |           |           |      |            |     |           |           |           |           |           |           |           |           |           |       |                        |
| Winter 2006 |           |           |           |           |      |            |     |           |           |           |           |           |           |           |           |           |       |                        |
| Winter 2007 | 0         | 0         | 0         | 0         | 1    | 0          | 1   | 1         | 0         | 1         | 0         | 2         | 1         | 1         | 1         | 0         | 9     | 9%                     |
| Winter 2008 | 0         | 0         | 0         | 0         | 1    | 1          | 1   | 5         | 0         | 0         | 1         | 0         | 2         | 0         | 0         | 0         | 11    | 8%                     |
| Winter 2009 |           |           |           |           |      |            |     |           |           |           |           |           |           |           |           |           |       |                        |
| Winter 2010 |           |           |           |           |      |            |     |           |           |           |           |           |           |           |           |           |       |                        |
| Winter 2011 |           |           |           |           |      |            |     |           |           |           |           |           |           |           |           |           |       |                        |
| Winter 2012 |           |           |           |           |      |            |     |           |           |           |           |           |           |           |           |           |       |                        |
| Winter 2013 |           |           |           |           |      |            |     |           |           |           |           |           |           |           |           |           |       |                        |
| Winter 2014 |           |           |           |           |      |            |     |           |           |           |           |           |           |           |           |           |       |                        |
| Winter 2015 |           |           |           |           |      |            |     |           |           |           |           |           |           |           |           |           |       |                        |
| Winter 2016 |           |           |           |           |      |            |     |           |           |           |           |           |           |           |           |           |       |                        |
| Winter 2017 |           |           |           |           |      |            |     |           |           |           |           |           |           |           |           |           |       |                        |
| Winter 2018 |           |           |           |           |      |            |     |           |           |           |           |           |           |           |           |           |       |                        |
| Winter 2019 |           |           |           |           |      |            |     |           |           |           |           |           |           |           |           |           |       |                        |
| Winter 2020 |           |           |           |           |      |            |     |           |           |           |           |           |           |           |           |           |       |                        |