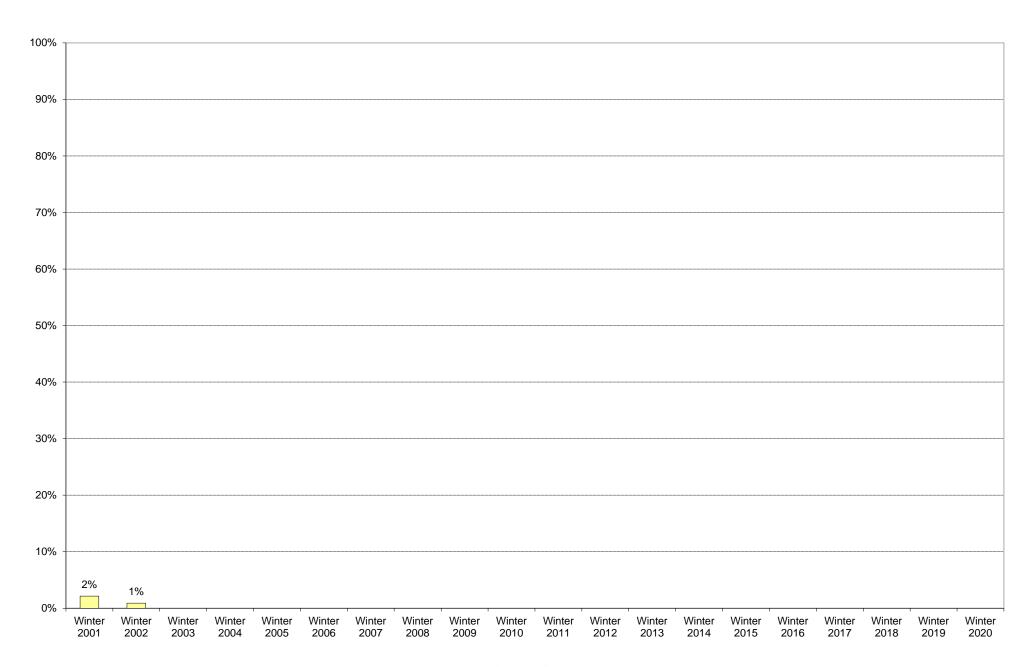

|             | 6am<br>to | 7am<br>to | 8am<br>to | 9am<br>to   | 10am<br>to | 11am<br>to | 12pm<br>to | 1pm<br>to  | 2pm<br>to | 3pm<br>to | 4pm<br>to | 5pm<br>to | 6pm<br>to | 7pm<br>to | 8pm<br>to | 9pm<br>to | Total | Percentage of |
|-------------|-----------|-----------|-----------|-------------|------------|------------|------------|------------|-----------|-----------|-----------|-----------|-----------|-----------|-----------|-----------|-------|---------------|
|             | 7am       | 8am       | 9am       |             |            | 12pm       |            | 2pm        | 3pm       | 4pm       | 5pm       | 6pm       | 7pm       | 8pm       | 9pm       | 10pm      |       | Total Bus     |
|             |           | ou        | Juin      | · · · · · · |            | p          |            | <b>-</b> p | ор        |           | ομ        | <b>Op</b> |           | ор        | <b>Op</b> |           |       | Commuters     |
| Winter 2001 | 0         | 0         | 0         | 0           | 0          | 0          | 1          | 1          | 0         | 0         | 0         | 1         | 0         | 0         | 0         | 0         | 3     | 2%            |
| Winter 2002 | 0         | 0         | 0         | 0           | 0          | 0          | 0          | 0          | 1         | 0         | 0         | 1         | 0         | 0         | 0         | 0         | 2     | 1%            |
| Winter 2003 |           |           |           |             |            |            |            |            |           |           |           |           |           |           |           |           |       |               |
| Winter 2004 |           |           |           |             |            |            |            |            |           |           |           |           |           |           |           |           |       |               |
| Winter 2005 |           |           |           |             |            |            |            |            |           |           |           |           |           |           |           |           |       |               |
| Winter 2006 |           |           |           |             |            |            |            |            |           |           |           |           |           |           |           |           |       |               |
| Winter 2007 |           |           |           |             |            |            |            |            |           |           |           |           |           |           |           |           |       |               |
| Winter 2008 |           |           |           |             |            |            |            |            |           |           |           |           |           |           |           |           |       |               |
| Winter 2009 |           |           |           |             |            |            |            |            |           |           |           |           |           |           |           |           |       |               |
| Winter 2010 |           |           |           |             |            |            |            |            |           |           |           |           |           |           |           |           |       |               |
| Winter 2011 |           |           |           |             |            |            |            |            |           |           |           |           |           |           |           |           |       |               |
| Winter 2012 |           |           |           |             |            |            |            |            |           |           |           |           |           |           |           |           |       |               |
| Winter 2013 |           |           |           |             |            |            |            |            |           |           |           |           |           |           |           |           |       |               |
| Winter 2014 |           |           |           |             |            |            |            |            |           |           |           |           |           |           |           |           |       |               |
| Winter 2015 |           |           |           |             |            |            |            |            |           |           |           |           |           |           |           |           |       |               |
| Winter 2016 |           |           |           |             |            |            |            |            |           |           |           |           |           |           |           |           |       |               |
| Winter 2017 |           |           |           |             |            |            |            |            |           |           |           |           |           |           |           |           |       |               |
| Winter 2018 |           |           |           |             |            |            |            |            |           |           |           |           |           |           |           |           |       |               |
| Winter 2019 |           |           |           |             |            |            |            |            |           |           |           |           |           |           |           |           |       |               |
| Winter 2020 |           |           |           |             |            |            |            |            |           |           |           |           |           |           |           |           |       |               |