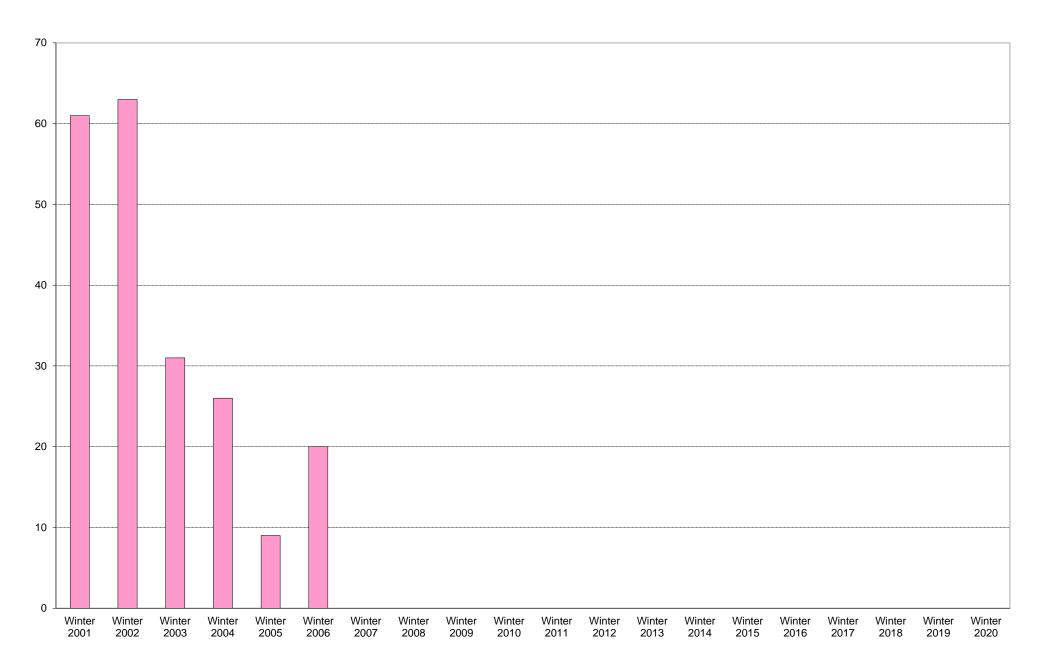

|             | 6am       | 7am<br>to | 8am<br>to | 9am<br>to | 10am<br>to | 11am<br>to | 12pm      | 1pm       | 2pm<br>to | 3pm       | 4pm       | 5pm       | 6pm       | 7pm       | 8pm<br>to | 9pm<br>to | Total | Percentage of |
|-------------|-----------|-----------|-----------|-----------|------------|------------|-----------|-----------|-----------|-----------|-----------|-----------|-----------|-----------|-----------|-----------|-------|---------------|
|             | to<br>7am | 8am       | 9am       | 10am      | 11am       | 12pm       | to<br>1pm | to<br>2pm | 3pm       | to<br>4pm | to<br>5pm | to<br>6pm | to<br>7pm | to<br>8pm | 9pm       | 10pm      |       | Total Bus     |
|             |           |           |           |           |            |            |           |           |           |           |           |           | •         |           |           |           |       | Commuters     |
| Winter 2001 | 0         | 0         | 0         | 0         | 0          | 2          | 3         | 6         | 6         | 6         | 16        | 7         | 4         | 4         | 3         | 4         | 61    | 44%           |
| Winter 2002 | 0         | 0         | 0         | 1         | 1          | 5          | 5         | 7         | 6         | 6         | 11        | 11        | 4         | 2         | 2         | 2         | 63    | 28%           |
| Winter 2003 | 0         | 0         | 0         | 0         | 0          | 1          | 8         | 3         | 3         | 1         | 4         | 5         | 4         | 1         | 1         | 0         | 31    | 20%           |
| Winter 2004 | 0         | 0         | 0         | 3         | 0          | 2          | 0         | 2         | 5         | 0         | 4         | 5         | 3         | 2         | 0         | 0         | 26    | 16%           |
| Winter 2005 | 0         | 0         | 0         | 0         | 0          | 0          | 0         | 1         | 2         | 1         | 2         | 0         | 1         | 1         | 0         | 1         | 9     | 11%           |
| Winter 2006 | 0         | 0         | 0         | 0         | 1          | 0          | 2         | 0         | 0         | 5         | 2         | 1         | 3         | 3         | 2         | 1         | 20    | 24%           |
| Winter 2007 |           |           |           |           |            |            |           |           |           |           |           |           |           |           |           |           |       |               |
| Winter 2008 |           |           |           |           |            |            |           |           |           |           |           |           |           |           |           |           |       |               |
| Winter 2009 |           |           |           |           |            |            |           |           |           |           |           |           |           |           |           |           |       |               |
| Winter 2010 |           |           |           |           |            |            |           |           |           |           |           |           |           |           |           |           |       |               |
| Winter 2011 |           |           |           |           |            |            |           |           |           |           |           |           |           |           |           |           |       |               |
| Winter 2012 |           |           |           |           |            |            |           |           |           |           |           |           |           |           |           |           |       |               |
| Winter 2013 |           |           |           |           |            |            |           |           |           |           |           |           |           |           |           |           |       |               |
| Winter 2014 |           |           |           |           |            |            |           |           |           |           |           |           |           |           |           |           |       |               |
| Winter 2015 |           |           |           |           |            |            |           |           |           |           |           |           |           |           |           |           |       |               |
| Winter 2016 |           |           |           |           |            |            |           |           |           |           |           |           |           |           |           |           |       |               |
| Winter 2017 |           |           |           |           |            |            |           |           |           |           |           |           |           |           |           |           |       |               |
| Winter 2018 |           |           |           |           |            |            |           |           |           |           |           |           |           |           |           |           |       |               |
| Winter 2019 |           |           |           |           |            |            |           |           |           |           |           |           |           |           |           |           |       |               |
| Winter 2020 |           |           |           |           |            |            |           |           |           |           |           |           |           |           |           |           |       |               |