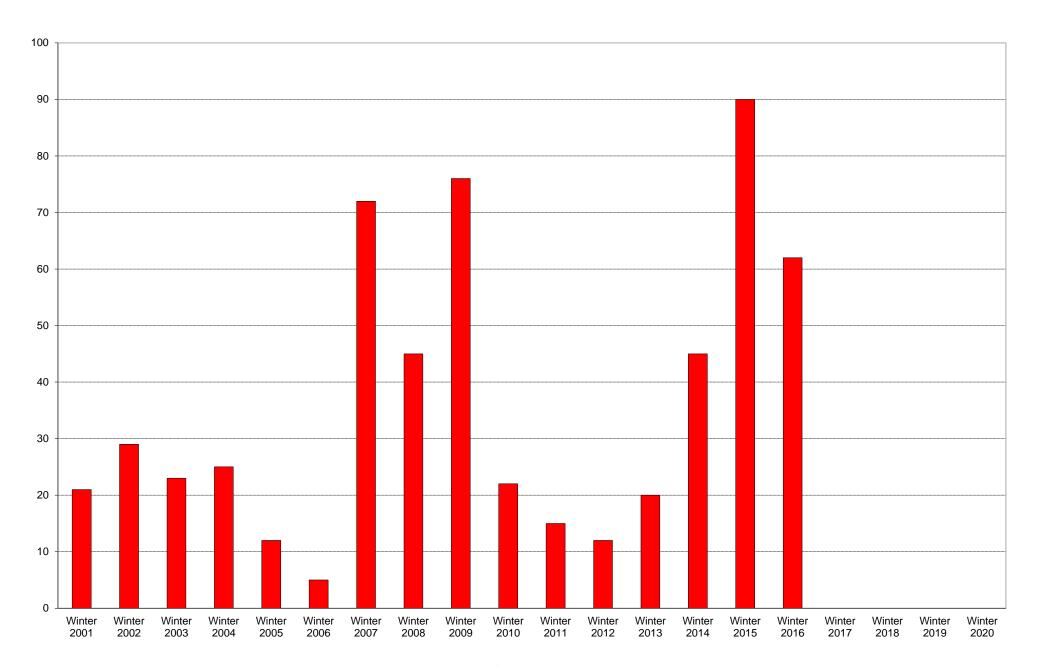

University of California, San Diego Survey of Pedestrian and Vehicular Traffic Bus Commuters Departing on Typical Weekday East Side of Gilman Drive at Eucalyptus Grove Lane: Route 30: Volumes

|             | 6am       | 7am       | 8am       | 9am        | 10am       | 11am       | 12pm      | 1pm       | 2pm       | 3pm       | 4pm       | 5pm       | 6pm       | 7pm       | 8pm       | 9pm        | Total | Percentage of |
|-------------|-----------|-----------|-----------|------------|------------|------------|-----------|-----------|-----------|-----------|-----------|-----------|-----------|-----------|-----------|------------|-------|---------------|
|             | to<br>7am | to<br>8am | to<br>9am | to<br>10am | to<br>11am | to<br>12pm | to<br>1pm | to<br>2pm | to<br>3pm | to<br>4pm | to<br>5pm | to<br>6pm | to<br>7pm | to<br>8pm | to<br>9pm | to<br>10pm |       | Total Bus     |
|             | 74111     | oam       | Jam       | Todin      | 1 I dilli  | 12pm       | ıpııı     | Zpiii     | opin      | трііі     | орш       | opini     | , b       | opini     | Jpin      | торіп      |       | Commuters     |
| Winter 2001 | 0         | 0         | 0         | 0          | 0          | 1          | 2         | 0         | 3         | 2         | 6         | 0         | 1         | 6         | 0         | 0          | 21    | 15%           |
| Winter 2002 | 0         | 0         | 0         | 0          | 5          | 2          | 1         | 0         | 2         | 7         | 1         | 5         | 2         | 4         | 0         | 0          | 29    | 13%           |
| Winter 2003 | 0         | 0         | 0         | 0          | 0          | 3          | 2         | 5         | 1         | 3         | 2         | 0         | 4         | 3         | 0         | 0          | 23    | 15%           |
| Winter 2004 | 0         | 1         | 1         | 1          | 2          | 2          | 4         | 5         | 2         | 1         | 0         | 0         | 3         | 3         | 0         | 0          | 25    | 15%           |
| Winter 2005 | 0         | 0         | 0         | 0          | 1          | 0          | 0         | 0         | 2         | 6         | 2         | 1         | 0         | 0         | 0         | 0          | 12    | 15%           |
| Winter 2006 | 0         | 0         | 0         | 0          | 0          | 0          | 1         | 2         | 0         | 0         | 0         | 2         | 0         | 0         | 0         | 0          | 5     | 6%            |
| Winter 2007 | 0         | 0         | 6         | 1          | 0          | 3          | 2         | 6         | 4         | 8         | 9         | 10        | 7         | 5         | 8         | 3          | 72    | 74%           |
| Winter 2008 | 0         | 0         | 0         | 0          | 2          | 0          | 0         | 2         | 2         | 7         | 6         | 13        | 6         | 7         | 0         | 0          | 45    | 34%           |
| Winter 2009 | 0         | 0         | 0         | 6          | 5          | 0          | 6         | 4         | 6         | 6         | 9         | 13        | 6         | 6         | 6         | 3          | 76    | 64%           |
| Winter 2010 | 0         | 0         | 0         | 0          | 2          | 0          | 0         | 1         | 1         | 1         | 5         | 7         | 4         | 0         | 1         | 0          | 22    | 65%           |
| Winter 2011 | 0         | 0         | 0         | 0          | 1          | 1          | 2         | 1         | 2         | 1         | 1         | 1         | 2         | 2         | 0         | 1          | 15    | 44%           |
| Winter 2012 | 0         | 0         | 0         | 0          | 0          | 3          | 0         | 0         | 0         | 1         | 1         | 1         | 4         | 2         | 0         | 0          | 12    | 46%           |
| Winter 2013 | 0         | 0         | 0         | 2          | 1          | 0          | 0         | 4         | 0         | 0         | 3         | 5         | 1         | 1         | 2         | 1          | 20    | 69%           |
| Winter 2014 | 0         | 0         | 0         | 3          | 0          | 10         | 3         | 5         | 5         | 4         | 0         | 5         | 5         | 2         | 1         | 2          | 45    | 26%           |
| Winter 2015 | 0         | 0         | 0         | 3          | 8          | 2          | 8         | 1         | 20        | 7         | 8         | 10        | 10        | 11        | 2         | 0          | 90    | 42%           |
| Winter 2016 | 1         | 0         | 0         | 4          | 0          | 2          | 5         | 6         | 0         | 14        | 7         | 6         | 6         | 7         | 2         | 2          | 62    | 22%           |
| Winter 2017 |           |           |           |            |            |            |           |           |           |           |           |           |           |           |           |            |       |               |
| Winter 2018 |           |           |           |            |            |            |           |           |           |           |           |           |           |           |           |            |       |               |
| Winter 2019 |           |           |           |            |            |            |           |           |           |           |           |           |           |           |           |            |       |               |
| Winter 2020 |           |           |           |            |            |            |           |           |           |           |           |           |           |           |           |            |       |               |