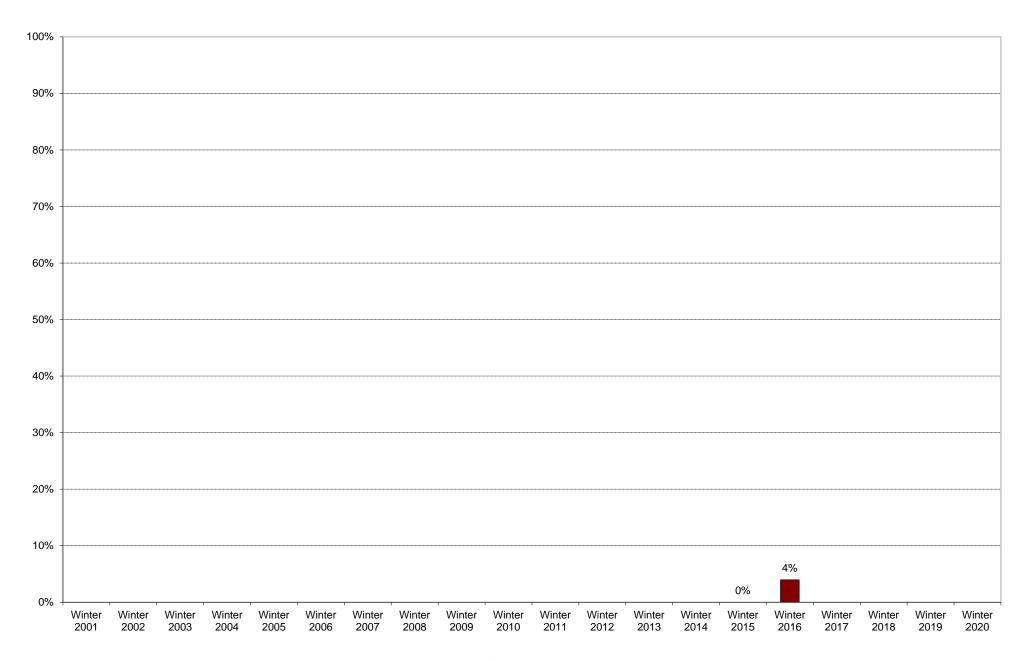

|             | 6am<br>to<br>7am | 7am<br>to<br>8am | 8am<br>to<br>9am | 9am<br>to<br>10am | 10am<br>to<br>11am | 11am<br>to<br>12pm | 12pm<br>to<br>1pm | 1pm<br>to<br>2pm | 2pm<br>to<br>3pm | 3pm<br>to<br>4pm | 4pm<br>to<br>5pm | 5pm<br>to<br>6pm | 6pm<br>to<br>7pm | 7pm<br>to<br>8pm | 8pm<br>to<br>9pm | 9pm<br>to<br>10pm | Total | Percentage<br>of<br>Total Bus<br>Commuters |
|-------------|------------------|------------------|------------------|-------------------|--------------------|--------------------|-------------------|------------------|------------------|------------------|------------------|------------------|------------------|------------------|------------------|-------------------|-------|--------------------------------------------|
| Winter 2001 |                  |                  |                  |                   |                    |                    |                   |                  |                  |                  |                  |                  |                  |                  |                  |                   |       |                                            |
| Winter 2002 |                  |                  |                  |                   |                    |                    |                   |                  |                  |                  |                  |                  |                  |                  |                  |                   |       |                                            |
| Winter 2003 |                  |                  |                  |                   |                    |                    |                   |                  |                  |                  |                  |                  |                  |                  |                  |                   |       |                                            |
| Winter 2004 |                  |                  |                  |                   |                    |                    |                   |                  |                  |                  |                  |                  |                  |                  |                  |                   |       |                                            |
| Winter 2005 |                  |                  |                  |                   |                    |                    |                   |                  |                  |                  |                  |                  |                  |                  |                  |                   |       |                                            |
| Winter 2006 |                  |                  |                  |                   |                    |                    |                   |                  |                  |                  |                  |                  |                  |                  |                  |                   |       |                                            |
| Winter 2007 |                  |                  |                  |                   |                    |                    |                   |                  |                  |                  |                  |                  |                  |                  |                  |                   |       |                                            |
| Winter 2008 |                  |                  |                  |                   |                    |                    |                   |                  |                  |                  |                  |                  |                  |                  |                  |                   |       |                                            |
| Winter 2009 |                  |                  |                  |                   |                    |                    |                   |                  |                  |                  |                  |                  |                  |                  |                  |                   |       |                                            |
| Winter 2010 |                  |                  |                  |                   |                    |                    |                   |                  |                  |                  |                  |                  |                  |                  |                  |                   |       |                                            |
| Winter 2011 |                  |                  |                  |                   |                    |                    |                   |                  |                  |                  |                  |                  |                  |                  |                  |                   |       |                                            |
| Winter 2012 |                  |                  |                  |                   |                    |                    |                   |                  |                  |                  |                  |                  |                  |                  |                  |                   |       |                                            |
| Winter 2013 |                  |                  |                  |                   |                    |                    |                   |                  |                  |                  |                  |                  |                  |                  |                  |                   |       |                                            |
| Winter 2014 |                  |                  |                  |                   |                    |                    |                   |                  |                  |                  |                  |                  |                  |                  |                  |                   |       |                                            |
| Winter 2015 | 0                | 0                | 0                | 0                 | 0                  | 0                  | 0                 | 0                | 0                | 0                | 0                | 0                | 0                | 0                | 0                | 0                 | 0     | 0%                                         |
| Winter 2016 | 0                | 0                | 0                | 1                 | 0                  | 0                  | 0                 | 0                | 0                | 1                | 9                | 0                | 0                | 0                | 0                | 0                 | 11    | 4%                                         |
| Winter 2017 |                  |                  |                  |                   |                    |                    |                   |                  |                  |                  |                  |                  |                  |                  |                  |                   |       |                                            |
| Winter 2018 |                  |                  |                  |                   |                    |                    |                   |                  |                  |                  |                  |                  |                  |                  |                  |                   |       |                                            |
| Winter 2019 |                  |                  |                  |                   |                    |                    |                   |                  |                  |                  |                  |                  |                  |                  |                  |                   |       |                                            |
| Winter 2020 |                  |                  |                  |                   |                    |                    |                   |                  |                  |                  |                  |                  |                  |                  |                  |                   |       |                                            |