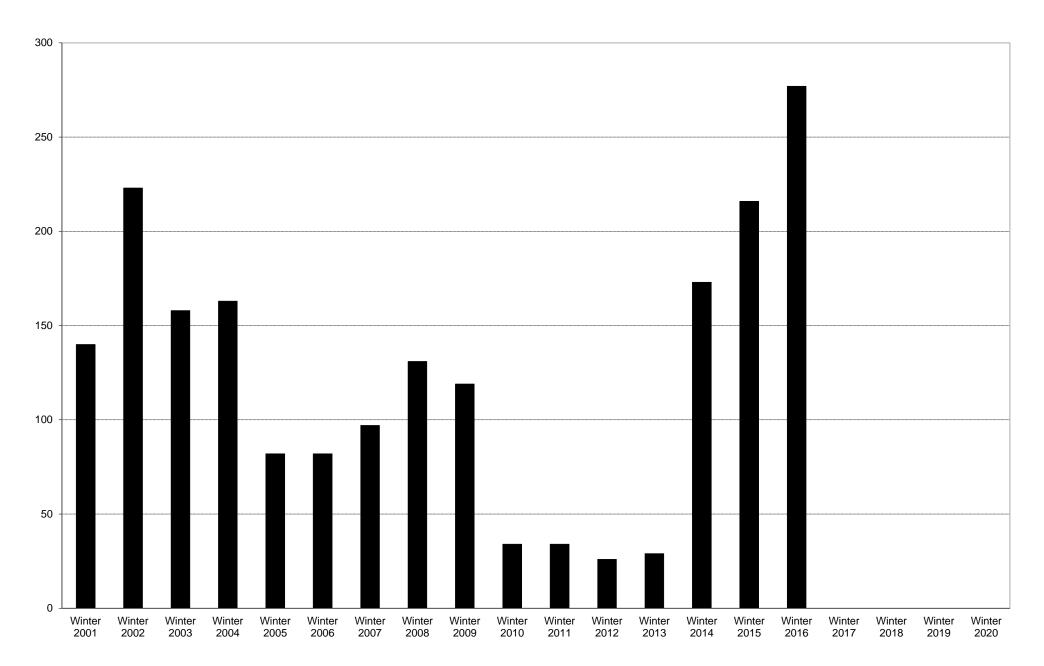

|             | 6am<br>to | 7am<br>to | 8am<br>to | 9am<br>to | 10am<br>to | 11am<br>to | 12pm<br>to | 1pm<br>to | 2pm<br>to | 3pm<br>to | 4pm<br>to | 5pm<br>to | 6pm<br>to | 7pm<br>to | 8pm<br>to | 9pm<br>to | Total |
|-------------|-----------|-----------|-----------|-----------|------------|------------|------------|-----------|-----------|-----------|-----------|-----------|-----------|-----------|-----------|-----------|-------|
|             | 7am       | 8am       | 9am       | 10am      | 11am       | 12pm       | 1pm        | 2pm       | 3pm       | 4pm       | 5pm       | 6pm       | 7pm       | 8pm       | 9pm       | 10pm      |       |
| Winter 2001 | 0         | 1         | 0         | 0         | 2          | 3          | 9          | 13        | 19        | 15        | 27        | 19        | 6         | 16        | 6         | 4         | 140   |
| Winter 2002 | 1         | 0         | 0         | 1         | 8          | 9          | 12         | 13        | 16        | 18        | 35        | 48        | 35        | 16        | 3         | 8         | 223   |
| Winter 2003 | 0         | 0         | 0         | 0         | 0          | 4          | 14         | 17        | 13        | 28        | 22        | 8         | 21        | 16        | 10        | 5         | 158   |
| Winter 2004 | 0         | 2         | 1         | 9         | 2          | 8          | 7          | 13        | 13        | 16        | 21        | 31        | 13        | 17        | 5         | 5         | 163   |
| Winter 2005 | 0         | 0         | 0         | 0         | 1          | 2          | 2          | 2         | 6         | 18        | 16        | 9         | 12        | 9         | 3         | 2         | 82    |
| Winter 2006 | 0         | 0         | 0         | 0         | 1          | 0          | 3          | 2         | 0         | 16        | 17        | 17        | 9         | 11        | 4         | 2         | 82    |
| Winter 2007 | 0         | 0         | 6         | 1         | 2          | 3          | 3          | 7         | 4         | 12        | 13        | 15        | 12        | 7         | 9         | 3         | 97    |
| Winter 2008 | 0         | 2         | 1         | 0         | 6          | 1          | 4          | 13        | 4         | 29        | 22        | 23        | 14        | 9         | 3         | 0         | 131   |
| Winter 2009 | 0         | 0         | 1         | 6         | 7          | 2          | 8          | 5         | 10        | 10        | 20        | 16        | 11        | 11        | 9         | 3         | 119   |
| Winter 2010 | 0         | 1         | 0         | 0         | 2          | 1          | 1          | 2         | 1         | 2         | 5         | 11        | 7         | 0         | 1         | 0         | 34    |
| Winter 2011 | 1         | 0         | 0         | 0         | 1          | 3          | 2          | 2         | 2         | 5         | 3         | 5         | 6         | 2         | 1         | 1         | 34    |
| Winter 2012 | 0         | 0         | 0         | 0         | 1          | 4          | 0          | 1         | 1         | 3         | 1         | 7         | 6         | 2         | 0         | 0         | 26    |
| Winter 2013 | 0         | 1         | 1         | 3         | 1          | 0          | 1          | 4         | 0         | 1         | 4         | 8         | 1         | 1         | 2         | 1         | 29    |
| Winter 2014 | 1         | 6         | 3         | 5         | 6          | 15         | 7          | 12        | 19        | 23        | 6         | 27        | 18        | 17        | 5         | 3         | 173   |
| Winter 2015 | 0         | 2         | 2         | 9         | 10         | 7          | 11         | 14        | 50        | 16        | 31        | 20        | 27        | 11        | 5         | 1         | 216   |
| Winter 2016 | 2         | 14        | 9         | 10        | 9          | 8          | 23         | 23        | 14        | 29        | 35        | 49        | 15        | 20        | 14        | 3         | 277   |
| Winter 2017 |           |           |           |           |            |            |            |           |           |           |           |           |           |           |           |           |       |
| Winter 2018 |           |           |           |           |            |            |            |           |           |           |           |           |           |           |           |           |       |
| Winter 2019 |           |           |           |           |            |            |            |           |           |           |           |           |           |           |           |           |       |
| Winter 2020 |           |           |           |           |            |            |            |           |           |           |           |           |           |           |           |           |       |