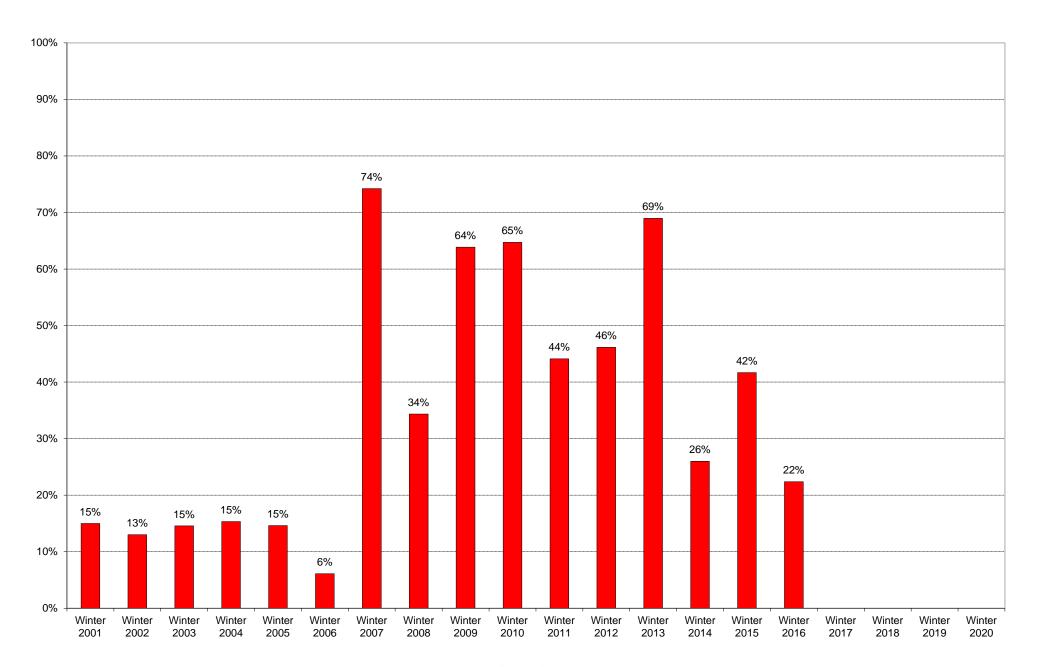

University of California, San Diego Survey of Pedestrian and Vehicular Traffic Bus Commuters Departing on Typical Weekday East Side of Gilman Drive at Eucalyptus Grove Lane: Route 30: Volumes

|             | 6am       | 7am       | 8am       | 9am        | 10am       | 11am       | 12pm      | 1pm       | 2pm       | 3pm       | 4pm       | 5pm       | 6pm       | 7pm       | 8pm       | 9pm        | Total | Percentage of |
|-------------|-----------|-----------|-----------|------------|------------|------------|-----------|-----------|-----------|-----------|-----------|-----------|-----------|-----------|-----------|------------|-------|---------------|
|             | to<br>7am | to<br>8am | to<br>9am | to<br>10am | to<br>11am | to<br>12pm | to<br>1pm | to<br>2pm | to<br>3pm | to<br>4pm | to<br>5pm | to<br>6pm | to<br>7pm | to<br>8pm | to<br>9pm | to<br>10pm |       | Total Bus     |
|             | 74111     | oam       | Jam       | Todin      | 1 I dilli  | 12pm       | ıpııı     | Zpiii     | opin      | трііі     | орш       | opini     | , b       | opini     | Jpin      | торіп      |       | Commuters     |
| Winter 2001 | 0         | 0         | 0         | 0          | 0          | 1          | 2         | 0         | 3         | 2         | 6         | 0         | 1         | 6         | 0         | 0          | 21    | 15%           |
| Winter 2002 | 0         | 0         | 0         | 0          | 5          | 2          | 1         | 0         | 2         | 7         | 1         | 5         | 2         | 4         | 0         | 0          | 29    | 13%           |
| Winter 2003 | 0         | 0         | 0         | 0          | 0          | 3          | 2         | 5         | 1         | 3         | 2         | 0         | 4         | 3         | 0         | 0          | 23    | 15%           |
| Winter 2004 | 0         | 1         | 1         | 1          | 2          | 2          | 4         | 5         | 2         | 1         | 0         | 0         | 3         | 3         | 0         | 0          | 25    | 15%           |
| Winter 2005 | 0         | 0         | 0         | 0          | 1          | 0          | 0         | 0         | 2         | 6         | 2         | 1         | 0         | 0         | 0         | 0          | 12    | 15%           |
| Winter 2006 | 0         | 0         | 0         | 0          | 0          | 0          | 1         | 2         | 0         | 0         | 0         | 2         | 0         | 0         | 0         | 0          | 5     | 6%            |
| Winter 2007 | 0         | 0         | 6         | 1          | 0          | 3          | 2         | 6         | 4         | 8         | 9         | 10        | 7         | 5         | 8         | 3          | 72    | 74%           |
| Winter 2008 | 0         | 0         | 0         | 0          | 2          | 0          | 0         | 2         | 2         | 7         | 6         | 13        | 6         | 7         | 0         | 0          | 45    | 34%           |
| Winter 2009 | 0         | 0         | 0         | 6          | 5          | 0          | 6         | 4         | 6         | 6         | 9         | 13        | 6         | 6         | 6         | 3          | 76    | 64%           |
| Winter 2010 | 0         | 0         | 0         | 0          | 2          | 0          | 0         | 1         | 1         | 1         | 5         | 7         | 4         | 0         | 1         | 0          | 22    | 65%           |
| Winter 2011 | 0         | 0         | 0         | 0          | 1          | 1          | 2         | 1         | 2         | 1         | 1         | 1         | 2         | 2         | 0         | 1          | 15    | 44%           |
| Winter 2012 | 0         | 0         | 0         | 0          | 0          | 3          | 0         | 0         | 0         | 1         | 1         | 1         | 4         | 2         | 0         | 0          | 12    | 46%           |
| Winter 2013 | 0         | 0         | 0         | 2          | 1          | 0          | 0         | 4         | 0         | 0         | 3         | 5         | 1         | 1         | 2         | 1          | 20    | 69%           |
| Winter 2014 | 0         | 0         | 0         | 3          | 0          | 10         | 3         | 5         | 5         | 4         | 0         | 5         | 5         | 2         | 1         | 2          | 45    | 26%           |
| Winter 2015 | 0         | 0         | 0         | 3          | 8          | 2          | 8         | 1         | 20        | 7         | 8         | 10        | 10        | 11        | 2         | 0          | 90    | 42%           |
| Winter 2016 | 1         | 0         | 0         | 4          | 0          | 2          | 5         | 6         | 0         | 14        | 7         | 6         | 6         | 7         | 2         | 2          | 62    | 22%           |
| Winter 2017 |           |           |           |            |            |            |           |           |           |           |           |           |           |           |           |            |       |               |
| Winter 2018 |           |           |           |            |            |            |           |           |           |           |           |           |           |           |           |            |       |               |
| Winter 2019 |           |           |           |            |            |            |           |           |           |           |           |           |           |           |           |            |       |               |
| Winter 2020 |           |           |           |            |            |            |           |           |           |           |           |           |           |           |           |            |       |               |