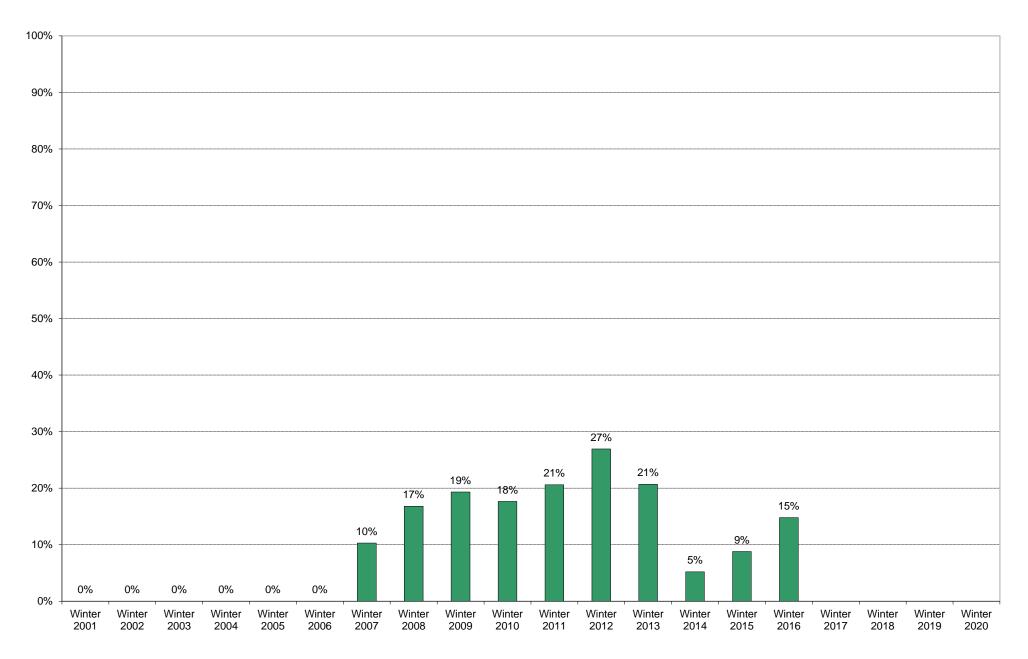

|             | 6am | 7am       | 8am       | 9am        | 10am | 11am | 12pm      | 1pm       | 2pm       | 3pm       | 4pm | 5pm       | 6pm       | 7pm       | 8pm | 9pm        | Total | Percentage      |
|-------------|-----|-----------|-----------|------------|------|------|-----------|-----------|-----------|-----------|-----|-----------|-----------|-----------|-----|------------|-------|-----------------|
|             | to  | to<br>8am | to<br>9am | to<br>10am | to   | to   | to<br>1nm | to<br>2nm | to<br>2nm | to<br>4nm | to  | to<br>6nm | to<br>7nm | to<br>onm | to  | to<br>10pm |       | of<br>Total Bus |
|             | 7am | oalli     | Jaili     | IValli     | 11am | 12pm | 1pm       | 2pm       | 3pm       | 4pm       | 5pm | 6pm       | 7pm       | 8pm       | 9pm | 10pm       |       | Commuters       |
| Winter 2001 | 0   | 0         | 0         | 0          | 0    | 0    | 0         | 0         | 0         | 0         | 0   | 0         | 0         | 0         | 0   | 0          | 0     | 0%              |
| Winter 2002 | 0   | 0         | 0         | 0          | 0    | 0    | 0         | 0         | 0         | 0         | 0   | 0         | 0         | 0         | 0   | 0          | 0     | 0%              |
| Winter 2003 | 0   | 0         | 0         | 0          | 0    | 0    | 0         | 0         | 0         | 0         | 0   | 0         | 0         | 0         | 0   | 0          | 0     | 0%              |
| Winter 2004 | 0   | 0         | 0         | 0          | 0    | 0    | 0         | 0         | 0         | 0         | 0   | 0         | 0         | 0         | 0   | 0          | 0     | 0%              |
| Winter 2005 | 0   | 0         | 0         | 0          | 0    | 0    | 0         | 0         | 0         | 0         | 0   | 0         | 0         | 0         | 0   | 0          | 0     | 0%              |
| Winter 2006 | 0   | 0         | 0         | 0          | 0    | 0    | 0         | 0         | 0         | 0         | 0   | 0         | 0         | 0         | 0   | 0          | 0     | 0%              |
| Winter 2007 | 0   | 0         | 0         | 0          | 0    | 0    | 0         | 0         | 0         | 3         | 1   | 3         | 3         | 0         | 0   | 0          | 10    | 10%             |
| Winter 2008 | 0   | 1         | 0         | 0          | 0    | 0    | 0         | 0         | 2         | 3         | 5   | 8         | 3         | 0         | 0   | 0          | 22    | 17%             |
| Winter 2009 | 0   | 0         | 1         | 0          | 2    | 1    | 1         | 0         | 2         | 4         | 6   | 2         | 4         | 0         | 0   | 0          | 23    | 19%             |
| Winter 2010 | 0   | 1         | 0         | 0          | 0    | 0    | 0         | 0         | 0         | 0         | 0   | 3         | 2         | 0         | 0   | 0          | 6     | 18%             |
| Winter 2011 | 1   | 0         | 0         | 0          | 0    | 2    | 0         | 0         | 0         | 1         | 0   | 2         | 1         | 0         | 0   | 0          | 7     | 21%             |
| Winter 2012 | 0   | 0         | 0         | 0          | 1    | 1    | 0         | 1         | 0         | 0         | 0   | 4         | 0         | 0         | 0   | 0          | 7     | 27%             |
| Winter 2013 | 0   | 1         | 0         | 0          | 0    | 0    | 1         | 0         | 0         | 0         | 1   | 3         | 0         | 0         | 0   | 0          | 6     | 21%             |
| Winter 2014 | 0   | 0         | 0         | 0          | 0    | 1    | 0         | 0         | 3         | 4         | 0   | 0         | 1         | 0         | 0   | 0          | 9     | 5%              |
| Winter 2015 | 0   | 0         | 0         | 0          | 0    | 0    | 0         | 1         | 3         | 0         | 7   | 2         | 6         | 0         | 0   | 0          | 19    | 9%              |
| Winter 2016 | 0   | 0         | 0         | 0          | 2    | 0    | 9         | 3         | 2         | 0         | 4   | 13        | 2         | 3         | 2   | 1          | 41    | 15%             |
| Winter 2017 |     |           |           |            |      |      |           |           |           |           |     |           |           |           |     |            |       |                 |
| Winter 2018 |     |           |           |            |      |      |           |           |           |           |     |           |           |           |     |            |       |                 |
| Winter 2019 |     |           |           |            |      |      |           |           |           |           |     |           |           |           |     |            |       |                 |
| Winter 2020 |     |           |           |            |      |      |           |           |           |           |     |           |           |           |     |            |       |                 |