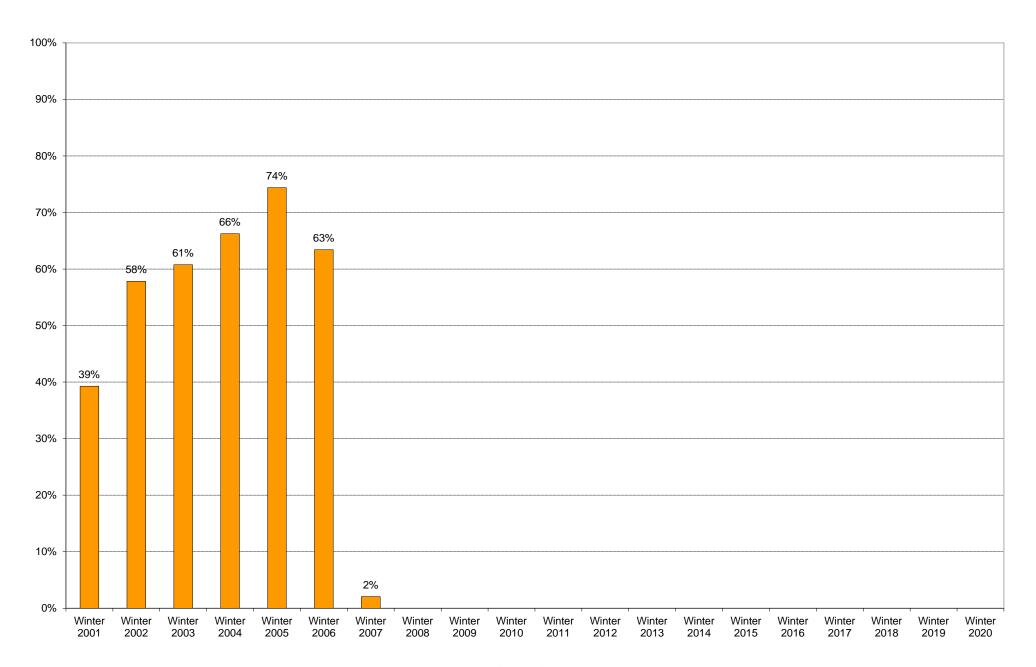

|             | 6am<br>to | 7am<br>to | 8am<br>to | 9am<br>to | 10am<br>to | 11am<br>to | 12pm<br>to | 1pm<br>to | 2pm<br>to | 3pm<br>to | 4pm<br>to | 5pm<br>to | 6pm<br>to | 7pm<br>to | 8pm<br>to | 9pm<br>to | Total | Percentage of |
|-------------|-----------|-----------|-----------|-----------|------------|------------|------------|-----------|-----------|-----------|-----------|-----------|-----------|-----------|-----------|-----------|-------|---------------|
|             | 7am       | 8am       | 9am       | 10am      | 11am       |            | 1pm        | 2pm       | 3pm       | 4pm       | 5pm       | 6pm       | 7pm       | 8pm       | 9pm       | 10pm      |       | Total Bus     |
|             |           |           |           |           |            |            |            |           | • •       |           |           |           |           |           |           |           |       | Commuters     |
| Winter 2001 | 0         | 1         | 0         | 0         | 2          | 0          | 3          | 6         | 10        | 7         | 5         | 11        | 1         | 6         | 3         | 0         | 55    | 39%           |
| Winter 2002 | 1         | 0         | 0         | 0         | 2          | 2          | 6          | 6         | 7         | 5         | 23        | 31        | 29        | 10        | 1         | 6         | 129   | 58%           |
| Winter 2003 | 0         | 0         | 0         | 0         | 0          | 0          | 4          | 8         | 7         | 23        | 13        | 3         | 13        | 11        | 9         | 5         | 96    | 61%           |
| Winter 2004 | 0         | 1         | 0         | 4         | 0          | 4          | 3          | 6         | 6         | 15        | 14        | 26        | 7         | 12        | 5         | 5         | 108   | 66%           |
| Winter 2005 | 0         | 0         | 0         | 0         | 0          | 2          | 2          | 1         | 2         | 11        | 12        | 8         | 11        | 8         | 3         | 1         | 61    | 74%           |
| Winter 2006 | 0         | 0         | 0         | 0         | 0          | 0          | 0          | 0         | 0         | 8         | 15        | 14        | 4         | 8         | 2         | 1         | 52    | 63%           |
| Winter 2007 | 0         | 0         | 0         | 0         | 0          | 0          | 0          | 0         | 0         | 0         | 1         | 0         | 1         | 0         | 0         | 0         | 2     | 2%            |
| Winter 2008 |           |           |           |           |            |            |            |           |           |           |           |           |           |           |           |           |       |               |
| Winter 2009 |           |           |           |           |            |            |            |           |           |           |           |           |           |           |           |           |       |               |
| Winter 2010 |           |           |           |           |            |            |            |           |           |           |           |           |           |           |           |           |       |               |
| Winter 2011 |           |           |           |           |            |            |            |           |           |           |           |           |           |           |           |           |       |               |
| Winter 2012 |           |           |           |           |            |            |            |           |           |           |           |           |           |           |           |           |       |               |
| Winter 2013 |           |           |           |           |            |            |            |           |           |           |           |           |           |           |           |           |       |               |
| Winter 2014 |           |           |           |           |            |            |            |           |           |           |           |           |           |           |           |           |       |               |
| Winter 2015 |           |           |           |           |            |            |            |           |           |           |           |           |           |           |           |           |       |               |
| Winter 2016 |           |           |           |           |            |            |            |           |           |           |           |           |           |           |           |           |       |               |
| Winter 2017 |           |           |           |           |            |            |            |           |           |           |           |           |           |           |           |           |       |               |
| Winter 2018 |           |           |           |           |            |            |            |           |           |           |           |           |           |           |           |           |       |               |
| Winter 2019 |           |           |           |           |            |            |            |           |           |           |           |           |           |           |           |           |       |               |
| Winter 2020 |           |           |           |           |            |            |            |           |           |           |           |           |           |           |           |           |       |               |