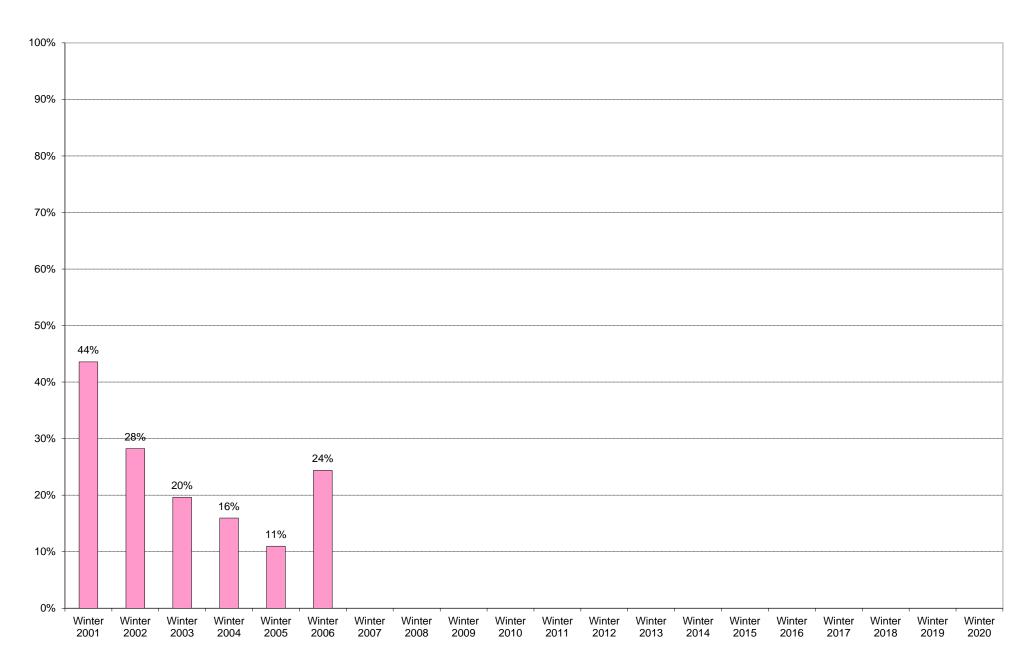

|             | 6am       | 7am<br>to | 8am<br>to | 9am<br>to | 10am<br>to | 11am<br>to | 12pm      | 1pm       | 2pm<br>to | 3pm       | 4pm       | 5pm       | 6pm       | 7pm       | 8pm<br>to | 9pm<br>to | Total | Percentage of |
|-------------|-----------|-----------|-----------|-----------|------------|------------|-----------|-----------|-----------|-----------|-----------|-----------|-----------|-----------|-----------|-----------|-------|---------------|
|             | to<br>7am | 8am       | 9am       | 10am      | 11am       | 12pm       | to<br>1pm | to<br>2pm | 3pm       | to<br>4pm | to<br>5pm | to<br>6pm | to<br>7pm | to<br>8pm | 9pm       | 10pm      |       | Total Bus     |
|             |           |           |           |           |            |            |           |           |           |           |           |           | •         |           |           |           |       | Commuters     |
| Winter 2001 | 0         | 0         | 0         | 0         | 0          | 2          | 3         | 6         | 6         | 6         | 16        | 7         | 4         | 4         | 3         | 4         | 61    | 44%           |
| Winter 2002 | 0         | 0         | 0         | 1         | 1          | 5          | 5         | 7         | 6         | 6         | 11        | 11        | 4         | 2         | 2         | 2         | 63    | 28%           |
| Winter 2003 | 0         | 0         | 0         | 0         | 0          | 1          | 8         | 3         | 3         | 1         | 4         | 5         | 4         | 1         | 1         | 0         | 31    | 20%           |
| Winter 2004 | 0         | 0         | 0         | 3         | 0          | 2          | 0         | 2         | 5         | 0         | 4         | 5         | 3         | 2         | 0         | 0         | 26    | 16%           |
| Winter 2005 | 0         | 0         | 0         | 0         | 0          | 0          | 0         | 1         | 2         | 1         | 2         | 0         | 1         | 1         | 0         | 1         | 9     | 11%           |
| Winter 2006 | 0         | 0         | 0         | 0         | 1          | 0          | 2         | 0         | 0         | 5         | 2         | 1         | 3         | 3         | 2         | 1         | 20    | 24%           |
| Winter 2007 |           |           |           |           |            |            |           |           |           |           |           |           |           |           |           |           |       |               |
| Winter 2008 |           |           |           |           |            |            |           |           |           |           |           |           |           |           |           |           |       |               |
| Winter 2009 |           |           |           |           |            |            |           |           |           |           |           |           |           |           |           |           |       |               |
| Winter 2010 |           |           |           |           |            |            |           |           |           |           |           |           |           |           |           |           |       |               |
| Winter 2011 |           |           |           |           |            |            |           |           |           |           |           |           |           |           |           |           |       |               |
| Winter 2012 |           |           |           |           |            |            |           |           |           |           |           |           |           |           |           |           |       |               |
| Winter 2013 |           |           |           |           |            |            |           |           |           |           |           |           |           |           |           |           |       |               |
| Winter 2014 |           |           |           |           |            |            |           |           |           |           |           |           |           |           |           |           |       |               |
| Winter 2015 |           |           |           |           |            |            |           |           |           |           |           |           |           |           |           |           |       |               |
| Winter 2016 |           |           |           |           |            |            |           |           |           |           |           |           |           |           |           |           |       |               |
| Winter 2017 |           |           |           |           |            |            |           |           |           |           |           |           |           |           |           |           |       |               |
| Winter 2018 |           |           |           |           |            |            |           |           |           |           |           |           |           |           |           |           |       |               |
| Winter 2019 |           |           |           |           |            |            |           |           |           |           |           |           |           |           |           |           |       |               |
| Winter 2020 |           |           |           |           |            |            |           |           |           |           |           |           |           |           |           |           |       |               |