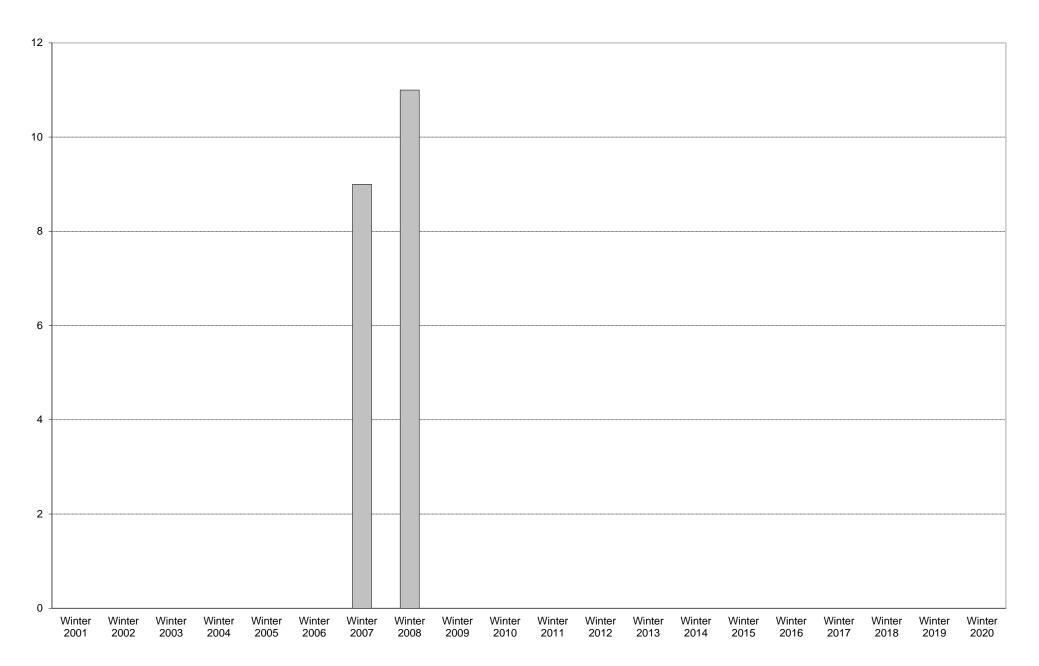

|             | 6am<br>to | 7am<br>to | 8am<br>to | 9am<br>to | to   | 11am<br>to | to  | 1pm<br>to | 2pm<br>to | 3pm<br>to | 4pm<br>to | 5pm<br>to | 6pm<br>to | 7pm<br>to | 8pm<br>to | 9pm<br>to | Total | Percentage of          |
|-------------|-----------|-----------|-----------|-----------|------|------------|-----|-----------|-----------|-----------|-----------|-----------|-----------|-----------|-----------|-----------|-------|------------------------|
|             | 7am       | 8am       | 9am       | 10am      | 11am | 12pm       | 1pm | 2pm       | 3pm       | 4pm       | 5pm       | 6pm       | 7pm       | 8pm       | 9pm       | 10pm      |       | Total Bus<br>Commuters |
| Winter 2001 |           |           |           |           |      |            |     |           |           |           |           |           |           |           |           |           |       |                        |
| Winter 2002 |           |           |           |           |      |            |     |           |           |           |           |           |           |           |           |           |       |                        |
| Winter 2003 |           |           |           |           |      |            |     |           |           |           |           |           |           |           |           |           |       |                        |
| Winter 2004 |           |           |           |           |      |            |     |           |           |           |           |           |           |           |           |           |       |                        |
| Winter 2005 |           |           |           |           |      |            |     |           |           |           |           |           |           |           |           |           |       |                        |
| Winter 2006 |           |           |           |           |      |            |     |           |           |           |           |           |           |           |           |           |       |                        |
| Winter 2007 | 0         | 0         | 0         | 0         | 1    | 0          | 1   | 1         | 0         | 1         | 0         | 2         | 1         | 1         | 1         | 0         | 9     | 9%                     |
| Winter 2008 | 0         | 0         | 0         | 0         | 1    | 1          | 1   | 5         | 0         | 0         | 1         | 0         | 2         | 0         | 0         | 0         | 11    | 8%                     |
| Winter 2009 |           |           |           |           |      |            |     |           |           |           |           |           |           |           |           |           |       |                        |
| Winter 2010 |           |           |           |           |      |            |     |           |           |           |           |           |           |           |           |           |       |                        |
| Winter 2011 |           |           |           |           |      |            |     |           |           |           |           |           |           |           |           |           |       |                        |
| Winter 2012 |           |           |           |           |      |            |     |           |           |           |           |           |           |           |           |           |       |                        |
| Winter 2013 |           |           |           |           |      |            |     |           |           |           |           |           |           |           |           |           |       |                        |
| Winter 2014 |           |           |           |           |      |            |     |           |           |           |           |           |           |           |           |           |       |                        |
| Winter 2015 |           |           |           |           |      |            |     |           |           |           |           |           |           |           |           |           |       |                        |
| Winter 2016 |           |           |           |           |      |            |     |           |           |           |           |           |           |           |           |           |       |                        |
| Winter 2017 |           |           |           |           |      |            |     |           |           |           |           |           |           |           |           |           |       |                        |
| Winter 2018 |           |           |           |           |      |            |     |           |           |           |           |           |           |           |           |           |       |                        |
| Winter 2019 |           |           |           |           |      |            |     |           |           |           |           |           |           |           |           |           |       |                        |
| Winter 2020 |           |           |           |           |      |            |     |           |           |           |           |           |           |           |           |           |       |                        |