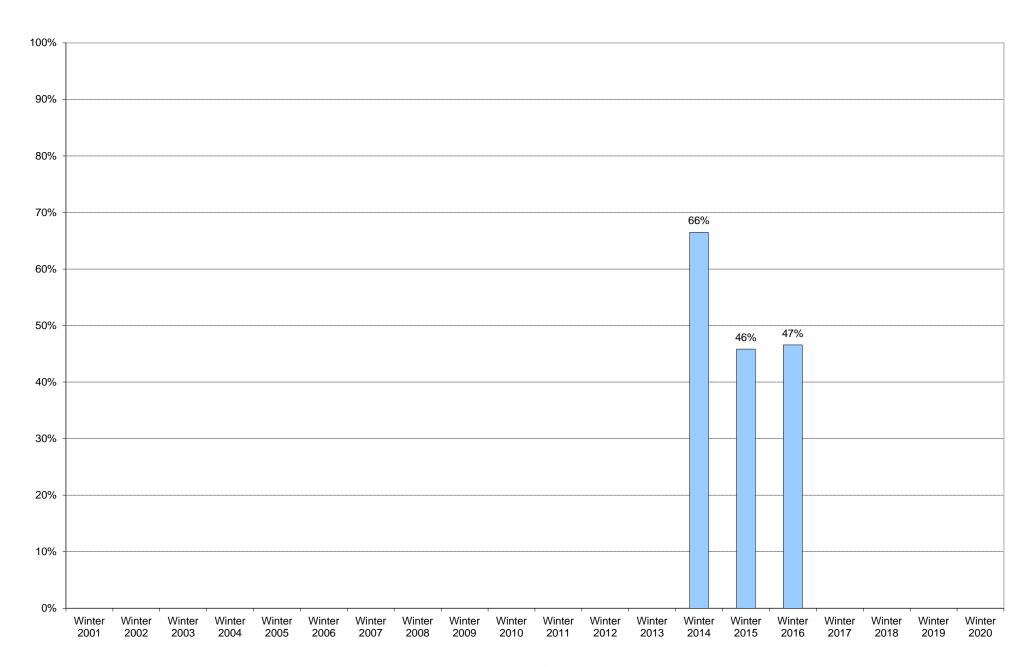

|             | 6am<br>to<br>7am | 7am<br>to<br>8am | 8am<br>to<br>9am | 9am<br>to<br>10am | 10am<br>to<br>11am | to | 12pm<br>to<br>1pm | 1pm<br>to<br>2pm | 2pm<br>to<br>3pm | 3pm<br>to<br>4pm | 4pm<br>to<br>5pm | 5pm<br>to<br>6pm | 6pm<br>to<br>7pm | 7pm<br>to<br>8pm | 8pm<br>to<br>9pm | 9pm<br>to<br>10pm | Total | Percentage<br>of<br>Total Bus |
|-------------|------------------|------------------|------------------|-------------------|--------------------|----|-------------------|------------------|------------------|------------------|------------------|------------------|------------------|------------------|------------------|-------------------|-------|-------------------------------|
|             |                  |                  |                  |                   |                    |    |                   |                  |                  |                  |                  |                  |                  |                  |                  |                   |       | Commuters                     |
| Winter 2001 |                  |                  |                  |                   |                    |    |                   |                  |                  |                  |                  |                  |                  |                  |                  |                   |       |                               |
| Winter 2002 |                  |                  |                  |                   |                    |    |                   |                  |                  |                  |                  |                  |                  |                  |                  |                   |       |                               |
| Winter 2003 |                  |                  |                  |                   |                    |    |                   |                  |                  |                  |                  |                  |                  |                  |                  |                   |       |                               |
| Winter 2004 |                  |                  |                  |                   |                    |    |                   |                  |                  |                  |                  |                  |                  |                  |                  |                   |       |                               |
| Winter 2005 |                  |                  |                  |                   |                    |    |                   |                  |                  |                  |                  |                  |                  |                  |                  |                   |       |                               |
| Winter 2006 |                  |                  |                  |                   |                    |    |                   |                  |                  |                  |                  |                  |                  |                  |                  |                   |       |                               |
| Winter 2007 |                  |                  |                  |                   |                    |    |                   |                  |                  |                  |                  |                  |                  |                  |                  |                   |       |                               |
| Winter 2008 |                  |                  |                  |                   |                    |    |                   |                  |                  |                  |                  |                  |                  |                  |                  |                   |       |                               |
| Winter 2009 |                  |                  |                  |                   |                    |    |                   |                  |                  |                  |                  |                  |                  |                  |                  |                   |       |                               |
| Winter 2010 |                  |                  |                  |                   |                    |    |                   |                  |                  |                  |                  |                  |                  |                  |                  |                   |       |                               |
| Winter 2011 |                  |                  |                  |                   |                    |    |                   |                  |                  |                  |                  |                  |                  |                  |                  |                   |       |                               |
| Winter 2012 |                  |                  |                  |                   |                    |    |                   |                  |                  |                  |                  |                  |                  |                  |                  |                   |       |                               |
| Winter 2013 |                  |                  |                  |                   |                    |    |                   |                  |                  |                  |                  |                  |                  |                  |                  |                   |       |                               |
| Winter 2014 | 1                | 6                | 3                | 1                 | 5                  | 4  | 4                 | 7                | 9                | 15               | 6                | 22               | 12               | 15               | 4                | 1                 | 115   | 66%                           |
| Winter 2015 | 0                | 2                | 2                | 6                 | 2                  | 5  | 3                 | 11               | 25               | 8                | 16               | 6                | 9                | 0                | 3                | 1                 | 99    | 46%                           |
| Winter 2016 | 1                | 2                | 9                | 5                 | 7                  | 5  | 9                 | 12               | 12               | 14               | 12               | 15               | 6                | 10               | 10               | 0                 | 129   | 47%                           |
| Winter 2017 |                  |                  |                  |                   |                    |    |                   |                  |                  |                  |                  |                  |                  |                  |                  |                   |       |                               |
| Winter 2018 |                  |                  |                  |                   |                    |    |                   |                  |                  |                  |                  |                  |                  |                  |                  |                   |       |                               |
| Winter 2019 |                  |                  |                  |                   |                    |    |                   |                  |                  |                  |                  |                  |                  |                  |                  |                   |       |                               |
| Winter 2020 |                  |                  |                  |                   |                    |    |                   |                  |                  |                  |                  |                  |                  |                  |                  |                   |       |                               |