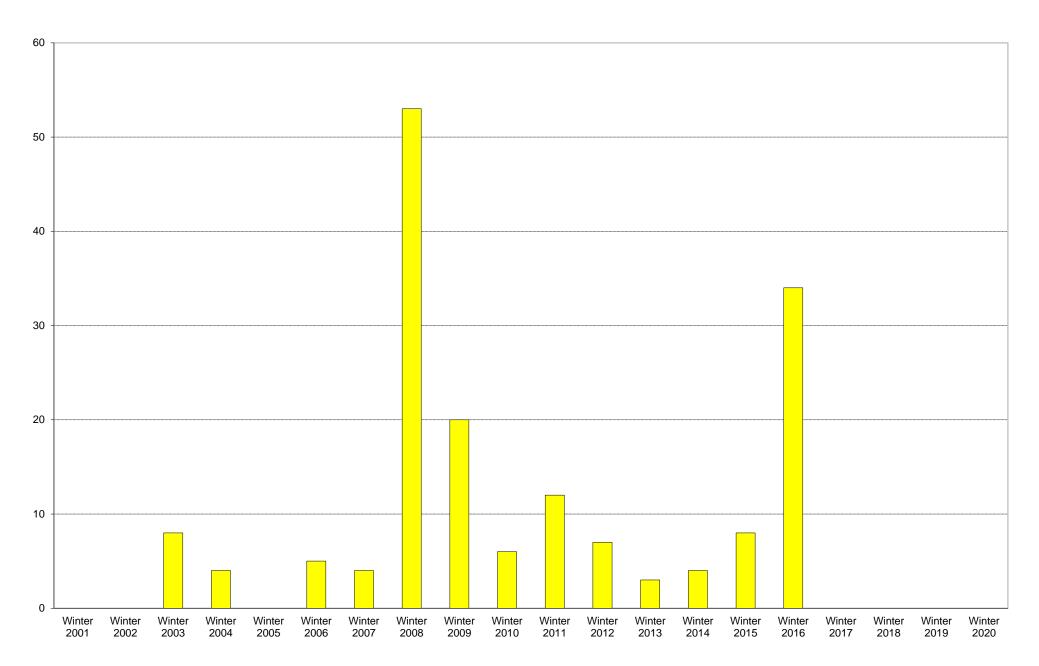

|             | 6am<br>to | 7am<br>to | 8am<br>to | 9am<br>to | 10am<br>to | 11am<br>to | 12pm<br>to | 1pm<br>to | 2pm<br>to | 3pm<br>to | 4pm<br>to | 5pm<br>to | 6pm<br>to | 7pm<br>to | 8pm<br>to | 9pm<br>to | Total | Percentage of          |
|-------------|-----------|-----------|-----------|-----------|------------|------------|------------|-----------|-----------|-----------|-----------|-----------|-----------|-----------|-----------|-----------|-------|------------------------|
|             | 7am       | 8am       | 9am       | 10am      | 11am       | 12pm       | 1pm        | 2pm       | 3pm       | 4pm       | 5pm       | 6pm       | 7pm       | 8pm       | 9pm       | 10pm      |       | Total Bus<br>Commuters |
| Winter 2001 |           |           |           |           |            |            |            |           |           |           |           |           |           |           |           |           |       |                        |
| Winter 2002 |           |           |           |           |            |            |            |           |           |           |           |           |           |           |           |           |       |                        |
| Winter 2003 | 0         | 0         | 0         | 0         | 0          | 0          | 0          | 1         | 2         | 1         | 3         | 0         | 0         | 1         | 0         | 0         | 8     | 5%                     |
| Winter 2004 | 0         | 0         | 0         | 1         | 0          | 0          | 0          | 0         | 0         | 0         | 3         | 0         | 0         | 0         | 0         | 0         | 4     | 2%                     |
| Winter 2005 |           |           |           |           |            |            |            |           |           |           |           |           |           |           |           |           |       |                        |
| Winter 2006 | 0         | 0         | 0         | 0         | 0          | 0          | 0          | 0         | 0         | 3         | 0         | 0         | 2         | 0         | 0         | 0         | 5     | 6%                     |
| Winter 2007 | 0         | 0         | 0         | 0         | 1          | 0          | 0          | 0         | 0         | 0         | 2         | 0         | 0         | 1         | 0         | 0         | 4     | 4%                     |
| Winter 2008 | 0         | 1         | 1         | 0         | 3          | 0          | 3          | 6         | 0         | 19        | 10        | 2         | 3         | 2         | 3         | 0         | 53    | 40%                    |
| Winter 2009 | 0         | 0         | 0         | 0         | 0          | 1          | 1          | 1         | 2         | 0         | 5         | 1         | 1         | 5         | 3         | 0         | 20    | 17%                    |
| Winter 2010 | 0         | 0         | 0         | 0         | 0          | 1          | 1          | 1         | 0         | 1         | 0         | 1         | 1         | 0         | 0         | 0         | 6     | 18%                    |
| Winter 2011 | 0         | 0         | 0         | 0         | 0          | 0          | 0          | 1         | 0         | 3         | 2         | 2         | 3         | 0         | 1         | 0         | 12    | 35%                    |
| Winter 2012 | 0         | 0         | 0         | 0         | 0          | 0          | 0          | 0         | 1         | 2         | 0         | 2         | 2         | 0         | 0         | 0         | 7     | 27%                    |
| Winter 2013 | 0         | 0         | 1         | 1         | 0          | 0          | 0          | 0         | 0         | 1         | 0         | 0         | 0         | 0         | 0         | 0         | 3     | 10%                    |
| Winter 2014 | 0         | 0         | 0         | 1         | 1          | 0          | 0          | 0         | 2         | 0         | 0         | 0         | 0         | 0         | 0         | 0         | 4     | 2%                     |
| Winter 2015 | 0         | 0         | 0         | 0         | 0          | 0          | 0          | 1         | 2         | 1         | 0         | 2         | 2         | 0         | 0         | 0         | 8     | 4%                     |
| Winter 2016 | 0         | 12        | 0         | 0         | 0          | 1          | 0          | 2         | 0         | 0         | 3         | 15        | 1         | 0         | 0         | 0         | 34    | 12%                    |
| Winter 2017 |           |           |           |           |            |            |            |           |           |           |           |           |           |           |           |           |       |                        |
| Winter 2018 |           |           |           |           |            |            |            |           |           |           |           |           |           |           |           |           |       |                        |
| Winter 2019 |           |           |           |           |            |            |            |           |           |           |           |           |           |           |           |           |       |                        |
| Winter 2020 |           |           |           |           |            |            |            |           |           |           |           |           |           |           |           |           |       |                        |