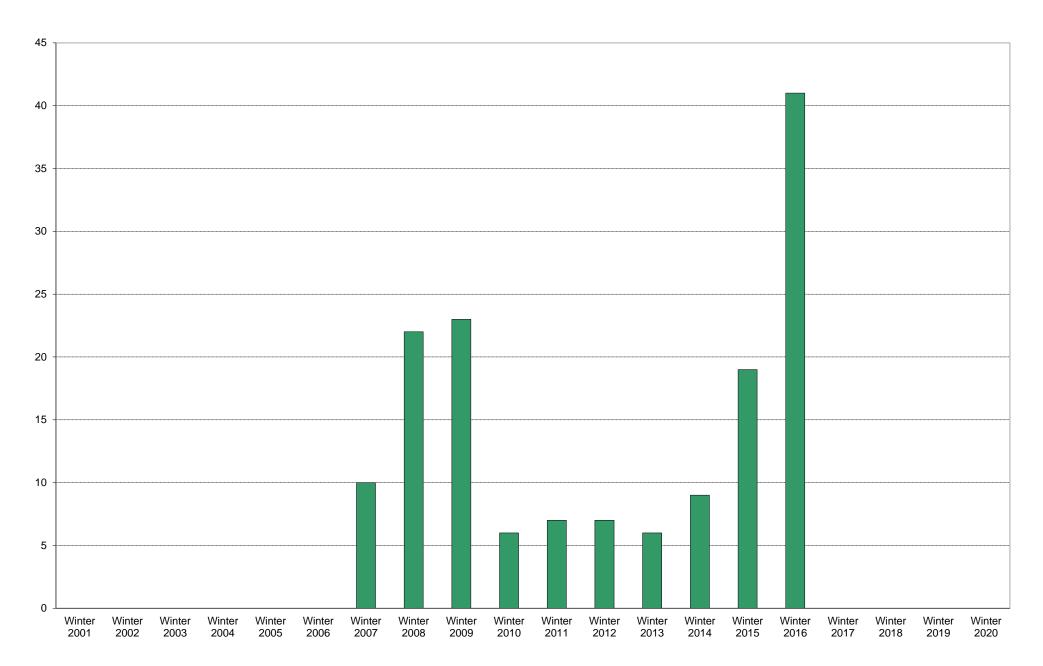

|             | 6am | 7am       | 8am       | 9am        | 10am | 11am | 12pm      | 1pm       | 2pm       | 3pm       | 4pm | 5pm       | 6pm       | 7pm       | 8pm | 9pm        | Total | Percentage      |
|-------------|-----|-----------|-----------|------------|------|------|-----------|-----------|-----------|-----------|-----|-----------|-----------|-----------|-----|------------|-------|-----------------|
|             | to  | to<br>8am | to<br>9am | to<br>10am | to   | to   | to<br>1nm | to<br>2nm | to<br>2nm | to<br>4nm | to  | to<br>6nm | to<br>7nm | to<br>onm | to  | to<br>10pm |       | of<br>Total Bus |
|             | 7am | oalli     | Jaili     | IValli     | 11am | 12pm | 1pm       | 2pm       | 3pm       | 4pm       | 5pm | 6pm       | 7pm       | 8pm       | 9pm | 10pm       |       | Commuters       |
| Winter 2001 | 0   | 0         | 0         | 0          | 0    | 0    | 0         | 0         | 0         | 0         | 0   | 0         | 0         | 0         | 0   | 0          | 0     | 0%              |
| Winter 2002 | 0   | 0         | 0         | 0          | 0    | 0    | 0         | 0         | 0         | 0         | 0   | 0         | 0         | 0         | 0   | 0          | 0     | 0%              |
| Winter 2003 | 0   | 0         | 0         | 0          | 0    | 0    | 0         | 0         | 0         | 0         | 0   | 0         | 0         | 0         | 0   | 0          | 0     | 0%              |
| Winter 2004 | 0   | 0         | 0         | 0          | 0    | 0    | 0         | 0         | 0         | 0         | 0   | 0         | 0         | 0         | 0   | 0          | 0     | 0%              |
| Winter 2005 | 0   | 0         | 0         | 0          | 0    | 0    | 0         | 0         | 0         | 0         | 0   | 0         | 0         | 0         | 0   | 0          | 0     | 0%              |
| Winter 2006 | 0   | 0         | 0         | 0          | 0    | 0    | 0         | 0         | 0         | 0         | 0   | 0         | 0         | 0         | 0   | 0          | 0     | 0%              |
| Winter 2007 | 0   | 0         | 0         | 0          | 0    | 0    | 0         | 0         | 0         | 3         | 1   | 3         | 3         | 0         | 0   | 0          | 10    | 10%             |
| Winter 2008 | 0   | 1         | 0         | 0          | 0    | 0    | 0         | 0         | 2         | 3         | 5   | 8         | 3         | 0         | 0   | 0          | 22    | 17%             |
| Winter 2009 | 0   | 0         | 1         | 0          | 2    | 1    | 1         | 0         | 2         | 4         | 6   | 2         | 4         | 0         | 0   | 0          | 23    | 19%             |
| Winter 2010 | 0   | 1         | 0         | 0          | 0    | 0    | 0         | 0         | 0         | 0         | 0   | 3         | 2         | 0         | 0   | 0          | 6     | 18%             |
| Winter 2011 | 1   | 0         | 0         | 0          | 0    | 2    | 0         | 0         | 0         | 1         | 0   | 2         | 1         | 0         | 0   | 0          | 7     | 21%             |
| Winter 2012 | 0   | 0         | 0         | 0          | 1    | 1    | 0         | 1         | 0         | 0         | 0   | 4         | 0         | 0         | 0   | 0          | 7     | 27%             |
| Winter 2013 | 0   | 1         | 0         | 0          | 0    | 0    | 1         | 0         | 0         | 0         | 1   | 3         | 0         | 0         | 0   | 0          | 6     | 21%             |
| Winter 2014 | 0   | 0         | 0         | 0          | 0    | 1    | 0         | 0         | 3         | 4         | 0   | 0         | 1         | 0         | 0   | 0          | 9     | 5%              |
| Winter 2015 | 0   | 0         | 0         | 0          | 0    | 0    | 0         | 1         | 3         | 0         | 7   | 2         | 6         | 0         | 0   | 0          | 19    | 9%              |
| Winter 2016 | 0   | 0         | 0         | 0          | 2    | 0    | 9         | 3         | 2         | 0         | 4   | 13        | 2         | 3         | 2   | 1          | 41    | 15%             |
| Winter 2017 |     |           |           |            |      |      |           |           |           |           |     |           |           |           |     |            |       |                 |
| Winter 2018 |     |           |           |            |      |      |           |           |           |           |     |           |           |           |     |            |       |                 |
| Winter 2019 |     |           |           |            |      |      |           |           |           |           |     |           |           |           |     |            |       |                 |
| Winter 2020 |     |           |           |            |      |      |           |           |           |           |     |           |           |           |     |            |       |                 |