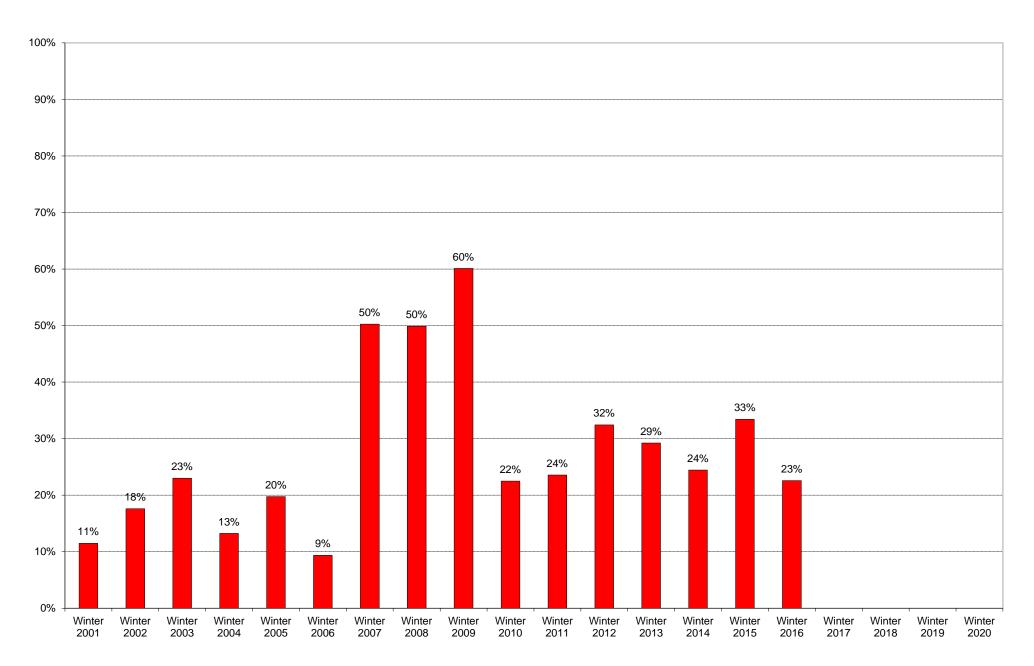

#### University of California, San Diego Survey of Pedestrian and Vehicular Traffic Bus Commuters Departing on Typical Weekday South Side of Gilman Drive at Myers Drive: Route 30: Percentage of Total Bus Commuters

|             | 6am<br>to | 7am<br>to | 8am<br>to | 9am<br>to | 10am<br>to | 11am<br>to | 12pm<br>to | 1pm<br>to | 2pm<br>to | 3pm<br>to | 4pm<br>to | 5pm<br>to | 6pm<br>to | 7pm<br>to | 8pm<br>to | 9pm<br>to | Total | Percentage of |
|-------------|-----------|-----------|-----------|-----------|------------|------------|------------|-----------|-----------|-----------|-----------|-----------|-----------|-----------|-----------|-----------|-------|---------------|
|             | 7am       | 8am       | 9am       | 10am      | 11am       | 12pm       | 1pm        | 2pm       | 3pm       | 4pm       | 5pm       | 6pm       | 7pm       | 8pm       | 9pm       | 10pm      |       | Total Bus     |
|             |           | <b>-</b>  | ou        | - Cuiii   |            | p          |            | _p        | ор        |           | <b>Op</b> | Φ         |           | <b>Op</b> | <b>Op</b> |           |       | Commuters     |
| Winter 2001 | 0         | 0         | 0         | 0         | 1          | 3          | 1          | 9         | 15        | 15        | 4         | 0         | 5         | 4         | 0         | 0         | 57    | 11%           |
| Winter 2002 | 0         | 0         | 0         | 2         | 0          | 1          | 8          | 1         | 0         | 13        | 18        | 10        | 30        | 14        | 0         | 0         | 97    | 18%           |
| Winter 2003 | 0         | 0         | 0         | 4         | 0          | 18         | 2          | 4         | 3         | 13        | 8         | 17        | 14        | 3         | 0         | 0         | 86    | 23%           |
| Winter 2004 | 0         | 0         | 0         | 0         | 1          | 8          | 0          | 2         | 1         | 3         | 6         | 8         | 10        | 11        | 0         | 0         | 50    | 13%           |
| Winter 2005 | 0         | 0         | 0         | 0         | 2          | 6          | 10         | 0         | 6         | 6         | 18        | 6         | 3         | 4         | 0         | 0         | 61    | 20%           |
| Winter 2006 | 0         | 0         | 0         | 0         | 0          | 4          | 1          | 1         | 0         | 1         | 4         | 8         | 7         | 0         | 0         | 0         | 26    | 9%            |
| Winter 2007 | 0         | 0         | 1         | 5         | 0          | 0          | 19         | 10        | 32        | 21        | 29        | 8         | 18        | 26        | 26        | 10        | 205   | 50%           |
| Winter 2008 | 0         | 0         | 0         | 2         | 4          | 14         | 18         | 9         | 22        | 31        | 40        | 38        | 47        | 1         | 6         | 6         | 238   | 50%           |
| Winter 2009 | 0         | 2         | 2         | 4         | 10         | 6          | 13         | 21        | 15        | 37        | 38        | 26        | 37        | 12        | 12        | 18        | 253   | 60%           |
| Winter 2010 | 0         | 0         | 1         | 7         | 8          | 13         | 14         | 3         | 18        | 20        | 27        | 34        | 27        | 37        | 18        | 4         | 231   | 22%           |
| Winter 2011 | 0         | 0         | 0         | 1         | 4          | 17         | 20         | 7         | 27        | 31        | 21        | 31        | 33        | 30        | 23        | 23        | 268   | 24%           |
| Winter 2012 | 0         | 3         | 3         | 13        | 3          | 24         | 29         | 15        | 33        | 47        | 29        | 41        | 40        | 40        | 6         | 12        | 338   | 32%           |
| Winter 2013 | 1         | 0         | 0         | 2         | 6          | 9          | 30         | 5         | 37        | 18        | 24        | 33        | 49        | 48        | 20        | 36        | 318   | 29%           |
| Winter 2014 | 0         | 0         | 0         | 1         | 6          | 5          | 8          | 20        | 12        | 21        | 33        | 44        | 31        | 31        | 6         | 6         | 224   | 24%           |
| Winter 2015 | 0         | 0         | 1         | 2         | 16         | 37         | 27         | 63        | 8         | 44        | 35        | 64        | 49        | 80        | 28        | 28        | 482   | 33%           |
| Winter 2016 | 0         | 1         | 0         | 1         | 15         | 14         | 23         | 33        | 54        | 16        | 36        | 35        | 27        | 60        | 22        | 18        | 355   | 23%           |
| Winter 2017 |           |           |           |           |            |            |            |           |           |           |           |           |           |           |           |           |       |               |
| Winter 2018 |           |           |           |           |            |            |            |           |           |           |           |           |           |           |           |           |       |               |
| Winter 2019 |           |           |           |           |            |            |            |           |           |           |           |           |           |           |           |           |       |               |
| Winter 2020 |           |           |           |           |            |            |            |           |           |           |           |           |           |           |           |           |       |               |