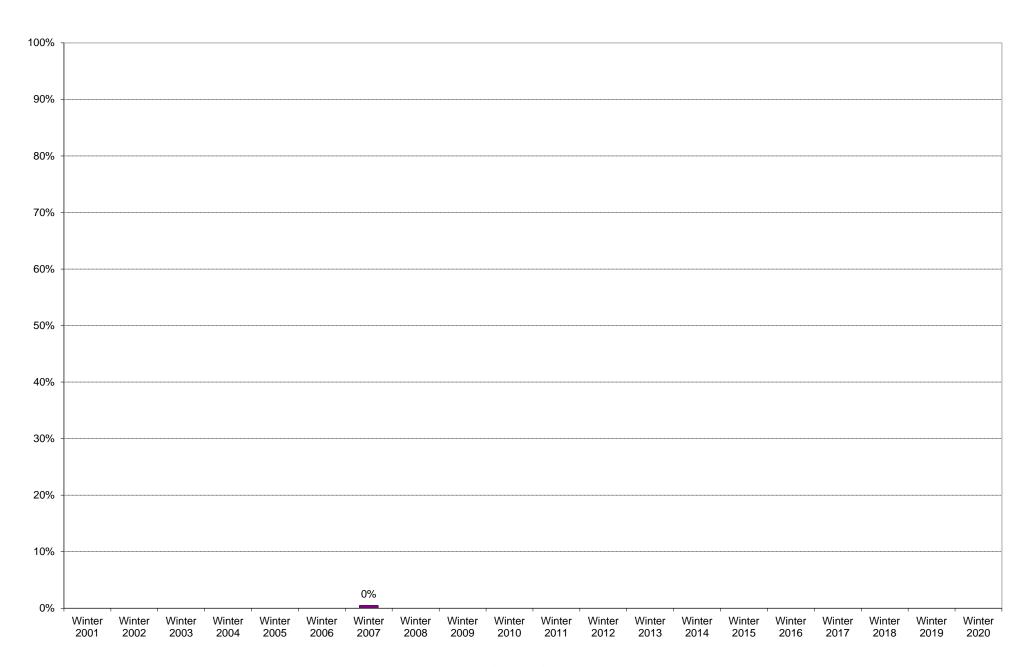

#### University of California, San Diego Survey of Pedestrian and Vehicular Traffic Bus Commuters Departing on Typical Weekday South Side of Gilman Drive at Myers Drive: Route 921: Percentage of Total Bus Commuters

|             | 6am<br>to | 7am<br>to | 8am<br>to | 9am<br>to | to   | 11am<br>to | to  | 1pm<br>to | 2pm<br>to | 3pm<br>to | 4pm<br>to | 5pm<br>to | 6pm<br>to | 7pm<br>to | 8pm<br>to | 9pm<br>to | Total | Percentage of          |
|-------------|-----------|-----------|-----------|-----------|------|------------|-----|-----------|-----------|-----------|-----------|-----------|-----------|-----------|-----------|-----------|-------|------------------------|
|             | 7am       | 8am       | 9am       | 10am      | 11am | 12pm       | 1pm | 2pm       | 3pm       | 4pm       | 5pm       | 6pm       | 7pm       | 8pm       | 9pm       | 10pm      |       | Total Bus<br>Commuters |
| Winter 2001 |           |           |           |           |      |            |     |           |           |           |           |           |           |           |           |           |       |                        |
| Winter 2002 |           |           |           |           |      |            |     |           |           |           |           |           |           |           |           |           |       |                        |
| Winter 2003 |           |           |           |           |      |            |     |           |           |           |           |           |           |           |           |           |       |                        |
| Winter 2004 |           |           |           |           |      |            |     |           |           |           |           |           |           |           |           |           |       |                        |
| Winter 2005 |           |           |           |           |      |            |     |           |           |           |           |           |           |           |           |           |       |                        |
| Winter 2006 |           |           |           |           |      |            |     |           |           |           |           |           |           |           |           |           |       |                        |
| Winter 2007 | 0         | 0         | 0         | 0         | 0    | 0          | 0   | 0         | 0         | 2         | 0         | 0         | 0         | 0         | 0         | 0         | 2     | 0%                     |
| Winter 2008 |           |           |           |           |      |            |     |           |           |           |           |           |           |           |           |           |       |                        |
| Winter 2009 |           |           |           |           |      |            |     |           |           |           |           |           |           |           |           |           |       |                        |
| Winter 2010 |           |           |           |           |      |            |     |           |           |           |           |           |           |           |           |           |       |                        |
| Winter 2011 |           |           |           |           |      |            |     |           |           |           |           |           |           |           |           |           |       |                        |
| Winter 2012 |           |           |           |           |      |            |     |           |           |           |           |           |           |           |           |           |       |                        |
| Winter 2013 |           |           |           |           |      |            |     |           |           |           |           |           |           |           |           |           |       |                        |
| Winter 2014 |           |           |           |           |      |            |     |           |           |           |           |           |           |           |           |           |       |                        |
| Winter 2015 |           |           |           |           |      |            |     |           |           |           |           |           |           |           |           |           |       |                        |
| Winter 2016 |           |           |           |           |      |            |     |           |           |           |           |           |           |           |           |           |       |                        |
| Winter 2017 |           |           |           |           |      |            |     |           |           |           |           |           |           |           |           |           |       |                        |
| Winter 2018 |           |           |           |           |      |            |     |           |           |           |           |           |           |           |           |           |       |                        |
| Winter 2019 |           |           |           |           |      |            |     |           |           |           |           |           |           |           |           |           |       |                        |
| Winter 2020 |           |           |           |           |      |            |     |           |           |           |           |           |           |           |           |           |       |                        |