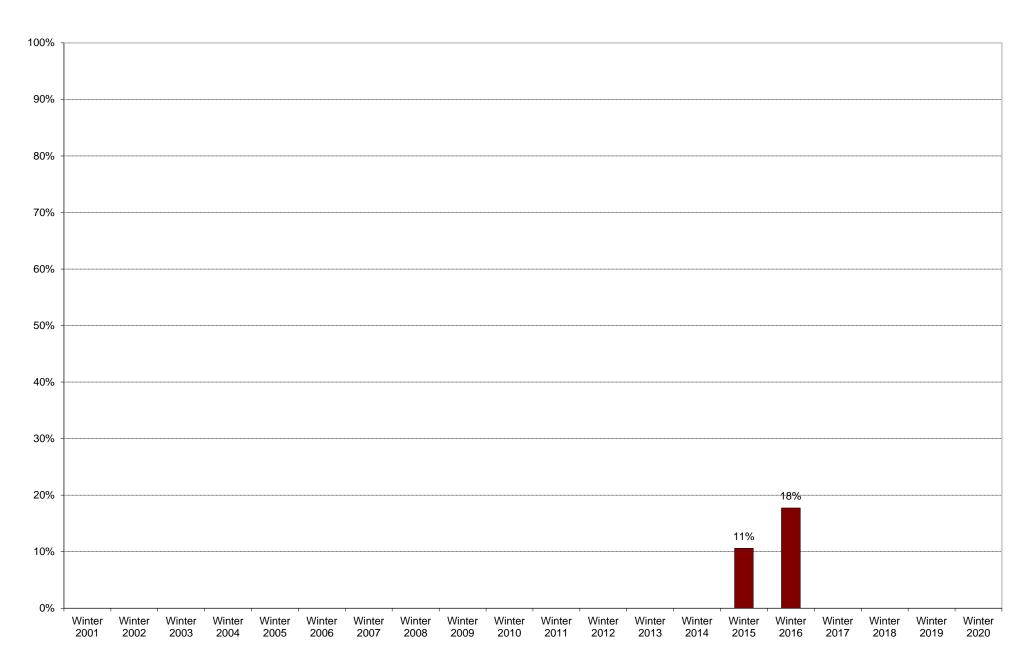

#### University of California, San Diego Survey of Pedestrian and Vehicular Traffic Bus Commuters Departing on Typical Weekday South Side of Gilman Drive at Myers Drive: Route 237: Percentage of Total Bus Commuters

|             | 6am<br>to<br>7am | 7am<br>to<br>8am | 8am<br>to<br>9am | 9am<br>to<br>10am | 10am<br>to<br>11am | 11am<br>to<br>12pm | 12pm<br>to<br>1pm | 1pm<br>to<br>2pm | 2pm<br>to<br>3pm | 3pm<br>to<br>4pm | 4pm<br>to<br>5pm | 5pm<br>to<br>6pm | 6pm<br>to<br>7pm | 7pm<br>to<br>8pm | 8pm<br>to<br>9pm | 9pm<br>to<br>10pm | Total | Percentage<br>of<br>Total Bus<br>Commuters |
|-------------|------------------|------------------|------------------|-------------------|--------------------|--------------------|-------------------|------------------|------------------|------------------|------------------|------------------|------------------|------------------|------------------|-------------------|-------|--------------------------------------------|
| Winter 2001 |                  |                  |                  |                   |                    |                    |                   |                  |                  |                  |                  |                  |                  |                  |                  |                   |       |                                            |
| Winter 2002 |                  |                  |                  |                   |                    |                    |                   |                  |                  |                  |                  |                  |                  |                  |                  |                   |       |                                            |
| Winter 2003 |                  |                  |                  |                   |                    |                    |                   |                  |                  |                  |                  |                  |                  |                  |                  |                   |       |                                            |
| Winter 2004 |                  |                  |                  |                   |                    |                    |                   |                  |                  |                  |                  |                  |                  |                  |                  |                   |       |                                            |
| Winter 2005 |                  |                  |                  |                   |                    |                    |                   |                  |                  |                  |                  |                  |                  |                  |                  |                   |       |                                            |
| Winter 2006 |                  |                  |                  |                   |                    |                    |                   |                  |                  |                  |                  |                  |                  |                  |                  |                   |       |                                            |
| Winter 2007 |                  |                  |                  |                   |                    |                    |                   |                  |                  |                  |                  |                  |                  |                  |                  |                   |       |                                            |
| Winter 2008 |                  |                  |                  |                   |                    |                    |                   |                  |                  |                  |                  |                  |                  |                  |                  |                   |       |                                            |
| Winter 2009 |                  |                  |                  |                   |                    |                    |                   |                  |                  |                  |                  |                  |                  |                  |                  |                   |       |                                            |
| Winter 2010 |                  |                  |                  |                   |                    |                    |                   |                  |                  |                  |                  |                  |                  |                  |                  |                   |       |                                            |
| Winter 2011 |                  |                  |                  |                   |                    |                    |                   |                  |                  |                  |                  |                  |                  |                  |                  |                   |       |                                            |
| Winter 2012 |                  |                  |                  |                   |                    |                    |                   |                  |                  |                  |                  |                  |                  |                  |                  |                   |       |                                            |
| Winter 2013 |                  |                  |                  |                   |                    |                    |                   |                  |                  |                  |                  |                  |                  |                  |                  |                   |       |                                            |
| Winter 2014 |                  |                  |                  |                   |                    |                    |                   |                  |                  |                  |                  |                  |                  |                  |                  |                   |       |                                            |
| Winter 2015 | 5                | 3                | 4                | 0                 | 0                  | 0                  | 0                 | 0                | 22               | 45               | 21               | 29               | 24               | 0                | 0                | 0                 |       |                                            |
| Winter 2016 | 4                | 9                | 2                | 0                 | 0                  | 0                  | 0                 | 13               | 23               | 28               | 59               | 68               | 32               | 22               | 19               | 0                 | 279   | 18%                                        |
| Winter 2017 |                  |                  |                  |                   |                    |                    |                   |                  |                  |                  |                  |                  |                  |                  |                  |                   |       |                                            |
| Winter 2018 |                  |                  |                  |                   |                    |                    |                   |                  |                  |                  |                  |                  |                  |                  |                  |                   |       |                                            |
| Winter 2019 |                  |                  |                  |                   |                    |                    |                   |                  |                  |                  |                  |                  |                  |                  |                  |                   |       |                                            |
| Winter 2020 |                  |                  |                  |                   |                    |                    |                   |                  |                  |                  |                  |                  |                  |                  |                  |                   |       |                                            |