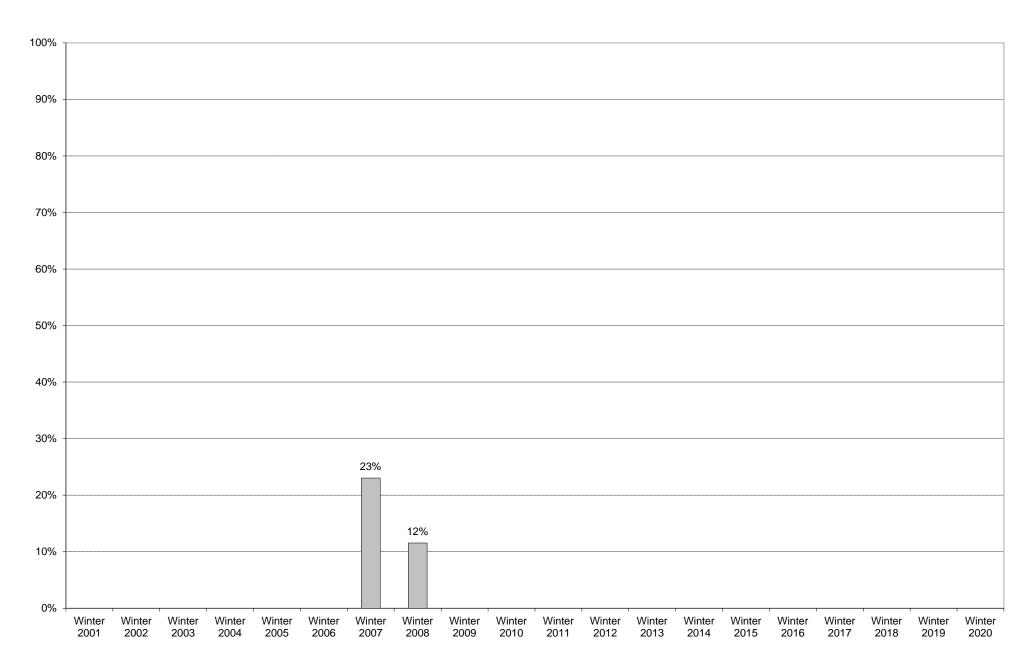

#### University of California, San Diego Survey of Pedestrian and Vehicular Traffic Bus Commuters Departing on Typical Weekday South Side of Gilman Drive at Myers Drive: Route 48: Percentage of Total Bus Commuters

|             | 6am<br>to | 7am<br>to | 8am<br>to | 9am<br>to | to   | 11am<br>to | to  | 1pm<br>to | 2pm<br>to | 3pm<br>to | 4pm<br>to | 5pm<br>to | 6pm<br>to | 7pm<br>to | 8pm<br>to | 9pm<br>to | Total | Percentage             |
|-------------|-----------|-----------|-----------|-----------|------|------------|-----|-----------|-----------|-----------|-----------|-----------|-----------|-----------|-----------|-----------|-------|------------------------|
|             | 7am       | 8am       | 9am       | 10am      | 11am | 12pm       | 1pm | 2pm       | 3pm       | 4pm       | 5pm       | 6pm       | 7pm       | 8pm       | 9pm       | 10pm      |       | Total Bus<br>Commuters |
| Winter 2001 |           |           |           |           |      |            |     |           |           |           |           |           |           |           |           |           |       |                        |
| Winter 2002 |           |           |           |           |      |            |     |           |           |           |           |           |           |           |           |           |       |                        |
| Winter 2003 |           |           |           |           |      |            |     |           |           |           |           |           |           |           |           |           |       |                        |
| Winter 2004 |           |           |           |           |      |            |     |           |           |           |           |           |           |           |           |           |       |                        |
| Winter 2005 |           |           |           |           |      |            |     |           |           |           |           |           |           |           |           |           |       |                        |
| Winter 2006 |           |           |           |           |      |            |     |           |           |           |           |           |           |           |           |           |       |                        |
| Winter 2007 | 0         | 0         | 2         | 0         | 6    | 0          | 4   | 4         | 9         | 16        | 9         | 13        | 12        | 12        | 4         | 3         | 94    | 23%                    |
| Winter 2008 | 0         | 0         | 0         | 0         | 3    | 21         | 6   | 5         | 5         | 6         | 7         | 2         | 0         | 0         | 0         | 0         | 55    | 12%                    |
| Winter 2009 |           |           |           |           |      |            |     |           |           |           |           |           |           |           |           |           |       |                        |
| Winter 2010 |           |           |           |           |      |            |     |           |           |           |           |           |           |           |           |           |       |                        |
| Winter 2011 |           |           |           |           |      |            |     |           |           |           |           |           |           |           |           |           |       |                        |
| Winter 2012 |           |           |           |           |      |            |     |           |           |           |           |           |           |           |           |           |       |                        |
| Winter 2013 |           |           |           |           |      |            |     |           |           |           |           |           |           |           |           |           |       |                        |
| Winter 2014 |           |           |           |           |      |            |     |           |           |           |           |           |           |           |           |           |       |                        |
| Winter 2015 |           |           |           |           |      |            |     |           |           |           |           |           |           |           |           |           |       |                        |
| Winter 2016 |           |           |           |           |      |            |     |           |           |           |           |           |           |           |           |           |       |                        |
| Winter 2017 |           |           |           |           |      |            |     |           |           |           |           |           |           |           |           |           |       |                        |
| Winter 2018 |           |           |           |           |      |            |     |           |           |           |           |           |           |           |           |           |       |                        |
| Winter 2019 |           |           |           |           |      |            |     |           |           |           |           |           |           |           |           |           |       |                        |
| Winter 2020 |           |           |           |           |      |            |     |           |           |           |           |           |           |           |           |           |       |                        |