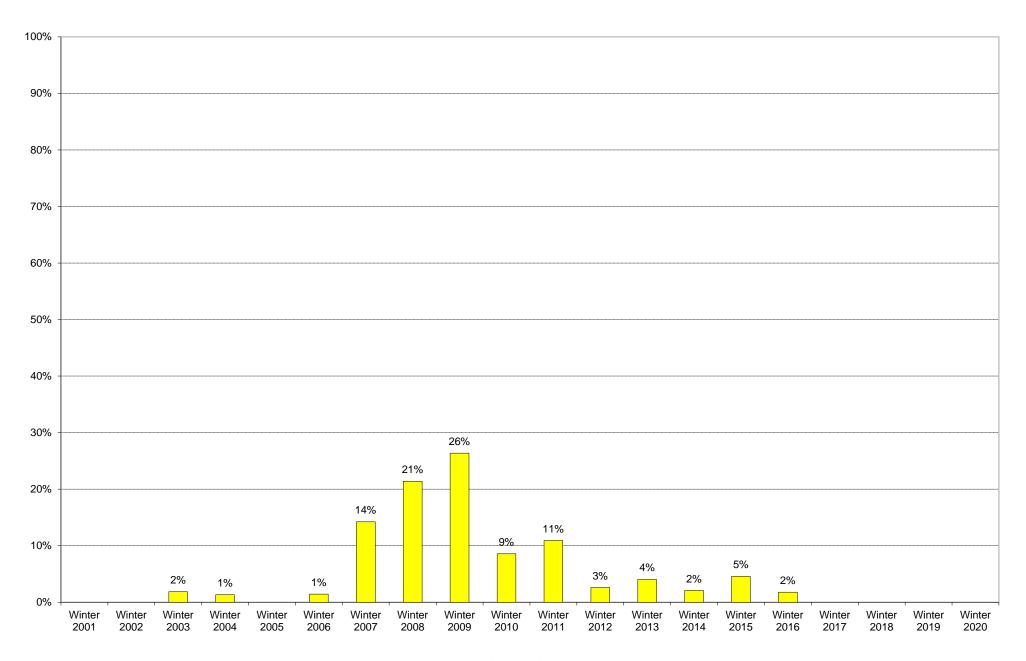

#### University of California, San Diego Survey of Pedestrian and Vehicular Traffic Bus Commuters Departing on Typical Weekday South Side of Gilman Drive at Myers Drive: Route 101: Percentage of Total Bus Commuters

|             | 6am       | 7am<br>to | 8am<br>to | 9am<br>to | 10am<br>to | 11am<br>to | 12pm<br>to | 1pm<br>to | 2pm<br>to | 3pm<br>to | 4pm<br>to | 5pm<br>to | 6pm<br>to | 7pm<br>to | 8pm<br>to | 9pm<br>to | Total | Percentage of          |
|-------------|-----------|-----------|-----------|-----------|------------|------------|------------|-----------|-----------|-----------|-----------|-----------|-----------|-----------|-----------|-----------|-------|------------------------|
|             | to<br>7am | 8am       | 9am       | 10am      | 11am       | 12pm       | 1pm        | 2pm       | 3pm       | 4pm       | 5pm       | 6pm       | 7pm       | 8pm       | 9pm       | 10pm      |       | Total Bus<br>Commuters |
| Winter 2001 |           |           |           |           |            |            |            |           |           |           |           |           |           |           |           |           |       |                        |
| Winter 2002 |           |           |           |           |            |            |            |           |           |           |           |           |           |           |           |           |       |                        |
| Winter 2003 | 0         | 0         | 0         | 0         | 0          | 1          | 0          | 2         | 0         | 1         | 1         | 0         | 1         | 0         | 1         | 0         | 7     | 2%                     |
| Winter 2004 | 0         | 0         | 0         | 0         | 0          | 1          | 0          | 0         | 0         | 1         | 2         | 0         | 0         | 1         | 0         | 0         | 5     | 1%                     |
| Winter 2005 |           |           |           |           |            |            |            |           |           |           |           |           |           |           |           |           |       |                        |
| Winter 2006 | 0         | 0         | 0         | 0         | 1          | 0          | 0          | 0         | 0         | 0         | 0         | 0         | 0         | 3         | 0         | 0         | 4     | 1%                     |
| Winter 2007 | 0         | 0         | 0         | 0         | 3          | 0          | 8          | 8         | 6         | 7         | 4         | 6         | 5         | 3         | 6         | 2         | 58    | 14%                    |
| Winter 2008 | 0         | 0         | 0         | 0         | 5          | 2          | 6          | 14        | 3         | 22        | 1         | 31        | 13        | 4         | 0         | 1         | 102   | 21%                    |
| Winter 2009 | 0         | 0         | 0         | 1         | 1          | 3          | 7          | 18        | 6         | 16        | 21        | 6         | 27        | 3         | 2         | 0         | 111   | 26%                    |
| Winter 2010 | 1         | 0         | 1         | 0         | 1          | 4          | 2          | 2         | 7         | 14        | 10        | 10        | 11        | 16        | 9         | 0         | 88    | 9%                     |
| Winter 2011 | 0         | 0         | 0         | 3         | 4          | 4          | 1          | 13        | 8         | 2         | 19        | 18        | 31        | 9         | 12        | 0         | 124   | 11%                    |
| Winter 2012 | 1         | 0         | 0         | 0         | 1          | 1          | 0          | 0         | 1         | 8         | 9         | 3         | 2         | 1         | 0         | 0         | 27    | 3%                     |
| Winter 2013 | 0         | 2         | 0         | 0         | 0          | 0          | 0          | 0         | 5         | 1         | 24        | 3         | 7         | 2         | 0         | 0         | 44    | 4%                     |
| Winter 2014 | 0         | 0         | 0         | 0         | 0          | 0          | 0          | 0         | 3         | 3         | 1         | 12        | 0         | 0         | 0         | 0         | 19    | 2%                     |
| Winter 2015 | 0         | 0         | 1         | 0         | 1          | 0          | 2          | 2         | 13        | 6         | 28        | 8         | 0         | 5         | 0         | 0         | 66    | 5%                     |
| Winter 2016 | 1         | 1         | 0         | 7         | 1          | 0          | 3          | 1         | 3         | 2         | 4         | 1         | 4         | 0         | 0         | 0         | 28    | 2%                     |
| Winter 2017 |           |           |           |           |            |            |            |           |           |           |           |           |           |           |           |           |       |                        |
| Winter 2018 |           |           |           |           |            |            |            |           |           |           |           |           |           |           |           |           |       |                        |
| Winter 2019 |           |           |           |           |            |            |            |           |           |           |           |           |           |           |           |           |       |                        |
| Winter 2020 |           |           |           |           |            |            |            |           |           |           |           |           |           |           |           |           |       |                        |