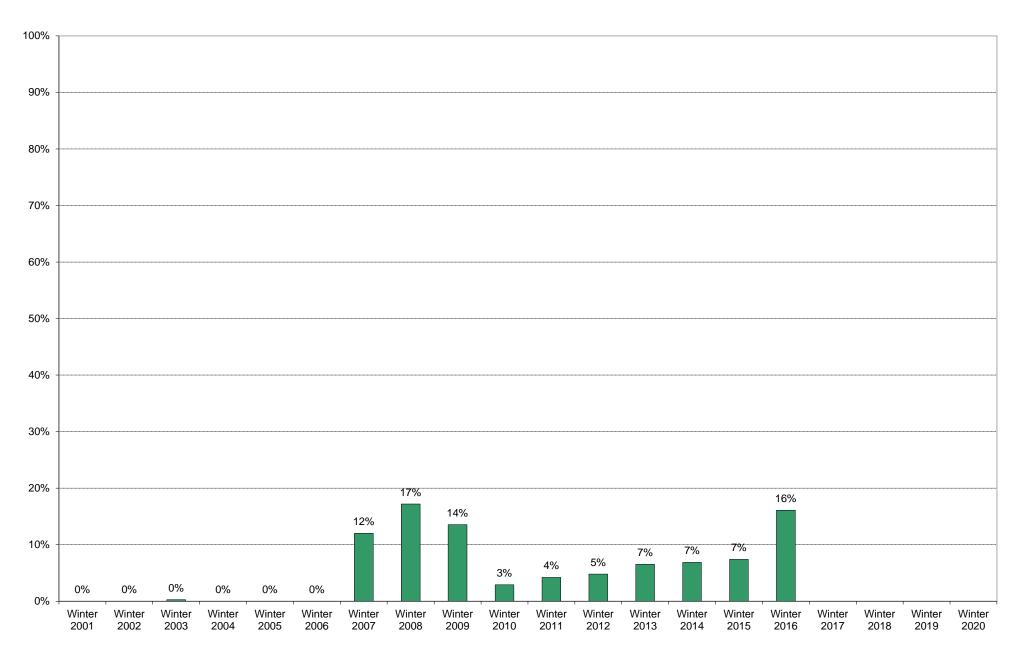

#### University of California, San Diego Survey of Pedestrian and Vehicular Traffic Bus Commuters Departing on Typical Weekday South Side of Gilman Drive at Myers Drive: Route 237: Percentage of Total Bus Commuters

|             | 6am<br>to<br>7am | 7am<br>to<br>8am | 8am<br>to<br>9am | 9am<br>to<br>10am | 10am<br>to<br>11am | 11am<br>to<br>12pm | 12pm<br>to<br>1pm | 1pm<br>to<br>2pm | 2pm<br>to<br>3pm | 3pm<br>to<br>4pm | 4pm<br>to<br>5pm | 5pm<br>to<br>6pm | 6pm<br>to<br>7pm | 7pm<br>to<br>8pm | 8pm<br>to<br>9pm | 9pm<br>to<br>10pm | Total | Percentage<br>of<br>Total Bus<br>Commuters |
|-------------|------------------|------------------|------------------|-------------------|--------------------|--------------------|-------------------|------------------|------------------|------------------|------------------|------------------|------------------|------------------|------------------|-------------------|-------|--------------------------------------------|
| Winter 2001 |                  |                  |                  |                   |                    |                    |                   |                  |                  |                  |                  |                  |                  |                  |                  |                   |       |                                            |
| Winter 2002 |                  |                  |                  |                   |                    |                    |                   |                  |                  |                  |                  |                  |                  |                  |                  |                   |       |                                            |
| Winter 2003 |                  |                  |                  |                   |                    |                    |                   |                  |                  |                  |                  |                  |                  |                  |                  |                   |       |                                            |
| Winter 2004 |                  |                  |                  |                   |                    |                    |                   |                  |                  |                  |                  |                  |                  |                  |                  |                   |       |                                            |
| Winter 2005 |                  |                  |                  |                   |                    |                    |                   |                  |                  |                  |                  |                  |                  |                  |                  |                   |       |                                            |
| Winter 2006 |                  |                  |                  |                   |                    |                    |                   |                  |                  |                  |                  |                  |                  |                  |                  |                   |       |                                            |
| Winter 2007 |                  |                  |                  |                   |                    |                    |                   |                  |                  |                  |                  |                  |                  |                  |                  |                   |       |                                            |
| Winter 2008 |                  |                  |                  |                   |                    |                    |                   |                  |                  |                  |                  |                  |                  |                  |                  |                   |       |                                            |
| Winter 2009 |                  |                  |                  |                   |                    |                    |                   |                  |                  |                  |                  |                  |                  |                  |                  |                   |       |                                            |
| Winter 2010 |                  |                  |                  |                   |                    |                    |                   |                  |                  |                  |                  |                  |                  |                  |                  |                   |       |                                            |
| Winter 2011 |                  |                  |                  |                   |                    |                    |                   |                  |                  |                  |                  |                  |                  |                  |                  |                   |       |                                            |
| Winter 2012 |                  |                  |                  |                   |                    |                    |                   |                  |                  |                  |                  |                  |                  |                  |                  |                   |       |                                            |
| Winter 2013 |                  |                  |                  |                   |                    |                    |                   |                  |                  |                  |                  |                  |                  |                  |                  |                   |       |                                            |
| Winter 2014 |                  |                  |                  |                   |                    |                    |                   |                  |                  |                  |                  |                  |                  |                  |                  |                   |       |                                            |
| Winter 2015 | 5                | 3                | 4                | 0                 | 0                  | 0                  | 0                 | 0                | 22               | 45               | 21               | 29               | 24               | 0                | 0                | 0                 |       |                                            |
| Winter 2016 | 4                | 9                | 2                | 0                 | 0                  | 0                  | 0                 | 13               | 23               | 28               | 59               | 68               | 32               | 22               | 19               | 0                 | 279   | 18%                                        |
| Winter 2017 |                  |                  |                  |                   |                    |                    |                   |                  |                  |                  |                  |                  |                  |                  |                  |                   |       |                                            |
| Winter 2018 |                  |                  |                  |                   |                    |                    |                   |                  |                  |                  |                  |                  |                  |                  |                  |                   |       |                                            |
| Winter 2019 |                  |                  |                  |                   |                    |                    |                   |                  |                  |                  |                  |                  |                  |                  |                  |                   |       |                                            |
| Winter 2020 |                  |                  |                  |                   |                    |                    |                   |                  |                  |                  |                  |                  |                  |                  |                  |                   |       |                                            |