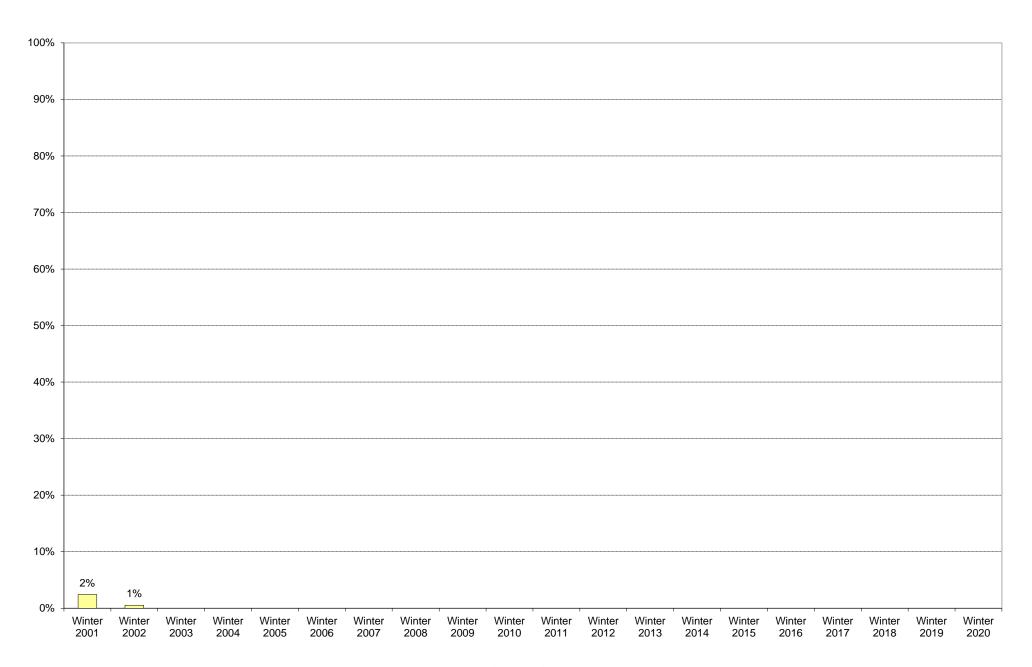

# University of California, San Diego Survey of Pedestrian and Vehicular Traffic Bus Commuters Departing on Typical Weekday South Side of Gilman Drive at Myers Drive: Route 301: Percentage of Total Bus Commuters

|             | 6am<br>to<br>7am | 7am<br>to<br>8am | 8am<br>to<br>9am | 9am<br>to<br>10am | 10am<br>to<br>11am | 11am<br>to<br>12pm | 12pm<br>to<br>1pm | 1pm<br>to<br>2pm | 2pm<br>to<br>3pm | 3pm<br>to<br>4pm | 4pm<br>to<br>5pm | 5pm<br>to<br>6pm | 6pm<br>to<br>7pm | 7pm<br>to<br>8pm | 8pm<br>to<br>9pm | 9pm<br>to<br>10pm | Total | Percentage<br>of<br>Total Bus |
|-------------|------------------|------------------|------------------|-------------------|--------------------|--------------------|-------------------|------------------|------------------|------------------|------------------|------------------|------------------|------------------|------------------|-------------------|-------|-------------------------------|
| 14/1 4 0004 |                  |                  |                  |                   |                    |                    |                   |                  |                  |                  |                  |                  |                  |                  |                  |                   | 4.0   | Commuters                     |
| Winter 2001 | 0                | 0                | 0                | 0                 | 0                  |                    | 0                 | 0                | 0                | 0                | 5                | 5                | 0                | 1                | 0                | 0                 | 12    | 2%                            |
| Winter 2002 | 0                | 0                | 0                | 0                 | 0                  | 0                  | 1                 | 0                | 0                | 1                | 0                | 1                | 0                | 0                | 0                | 0                 | 3     | 1%                            |
| Winter 2003 |                  |                  |                  |                   |                    |                    |                   |                  |                  |                  |                  |                  |                  |                  |                  |                   |       |                               |
| Winter 2004 |                  |                  |                  |                   |                    |                    |                   |                  |                  |                  |                  |                  |                  |                  |                  |                   |       |                               |
| Winter 2005 |                  |                  |                  |                   |                    |                    |                   |                  |                  |                  |                  |                  |                  |                  |                  |                   |       |                               |
| Winter 2006 |                  |                  |                  |                   |                    |                    |                   |                  |                  |                  |                  |                  |                  |                  |                  |                   |       |                               |
| Winter 2007 |                  |                  |                  |                   |                    |                    |                   |                  |                  |                  |                  |                  |                  |                  |                  |                   |       |                               |
| Winter 2008 |                  |                  |                  |                   |                    |                    |                   |                  |                  |                  |                  |                  |                  |                  |                  |                   |       |                               |
| Winter 2009 |                  |                  |                  |                   |                    |                    |                   |                  |                  |                  |                  |                  |                  |                  |                  |                   |       |                               |
| Winter 2010 |                  |                  |                  |                   |                    |                    |                   |                  |                  |                  |                  |                  |                  |                  |                  |                   |       |                               |
| Winter 2011 |                  |                  |                  |                   |                    |                    |                   |                  |                  |                  |                  |                  |                  |                  |                  |                   |       |                               |
| Winter 2012 |                  |                  |                  |                   |                    |                    |                   |                  |                  |                  |                  |                  |                  |                  |                  |                   |       |                               |
| Winter 2013 |                  |                  |                  |                   |                    |                    |                   |                  |                  |                  |                  |                  |                  |                  |                  |                   |       |                               |
| Winter 2014 |                  |                  |                  |                   |                    |                    |                   |                  |                  |                  |                  |                  |                  |                  |                  |                   |       |                               |
| Winter 2015 |                  |                  |                  |                   |                    |                    |                   |                  |                  |                  |                  |                  |                  |                  |                  |                   |       |                               |
| Winter 2016 |                  |                  |                  |                   |                    |                    |                   |                  |                  |                  |                  |                  |                  |                  |                  |                   |       |                               |
| Winter 2017 |                  |                  |                  |                   |                    |                    |                   |                  |                  |                  |                  |                  |                  |                  |                  |                   |       |                               |
| Winter 2018 |                  |                  |                  |                   |                    |                    |                   |                  |                  |                  |                  |                  |                  |                  |                  |                   |       |                               |
| Winter 2019 |                  |                  |                  |                   |                    |                    |                   |                  |                  |                  |                  |                  |                  |                  |                  |                   |       |                               |
| Winter 2020 |                  |                  |                  |                   |                    |                    |                   |                  |                  |                  |                  |                  |                  |                  |                  |                   |       |                               |