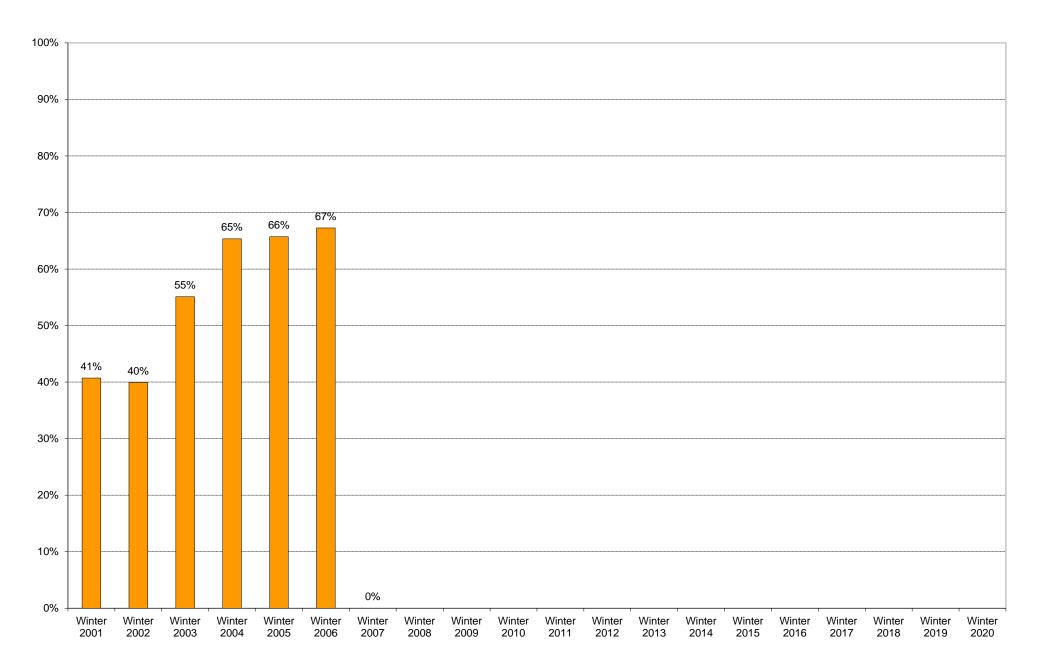

#### University of California, San Diego Survey of Pedestrian and Vehicular Traffic Bus Commuters Departing on Typical Weekday South Side of Gilman Drive at Myers Drive: Route 41: Percentage of Total Bus Commuters

|             | 6am | 7am | 8am | 9am  | 10am | 11am | 12pm | 1pm | 2pm | 3pm | 4pm | 5pm | 6pm | 7pm | 8pm | 9pm  | Total | Percentage             |
|-------------|-----|-----|-----|------|------|------|------|-----|-----|-----|-----|-----|-----|-----|-----|------|-------|------------------------|
|             | to  | to  | to  | to   | to   | to   | to   | to  | to  | to  | to  | to  | to  | to  | to  | to   |       | of                     |
|             | 7am | 8am | 9am | 10am | 11am | 12pm | 1pm  | 2pm | 3pm | 4pm | 5pm | 6pm | 7pm | 8pm | 9pm | 10pm |       | Total Bus<br>Commuters |
| Winter 2001 | 0   | 0   | 0   | 1    | 3    | 5    | 6    | 15  | 19  | 15  | 29  | 26  | 42  | 14  | 15  | 12   | 202   | 41%                    |
| Winter 2002 | 0   | 0   | 0   | 2    | 3    | 9    | 9    | 26  | 23  | 41  | 18  | 21  | 27  | 14  | 19  | 8    | 220   | 40%                    |
| Winter 2003 | 0   | 0   | 2   | 0    | 2    | 7    | 6    | 11  | 18  | 42  | 28  | 43  | 11  | 14  | 13  | 9    | 206   | 55%                    |
| Winter 2004 | 0   | 0   | 1   | 0    | 2    | 13   | 14   | 18  | 34  | 10  | 36  | 45  | 29  | 17  | 8   | 20   | 247   | 65%                    |
| Winter 2005 | 0   | 0   | 0   | 0    | 1    | 6    | 6    | 13  | 12  | 53  | 40  | 22  | 26  | 13  | 9   | 2    | 203   |                        |
| Winter 2006 | 0   | 0   | 0   | 0    | 1    | 1    | 8    | 13  | 23  | 19  | 35  | 28  | 24  | 15  | 17  | 3    | 187   | 67%                    |
| Winter 2007 | 0   | 0   | 0   | 0    | 0    | 0    | 0    | 0   | 0   | 0   | 0   | 0   | 0   | 0   | 0   | 0    | 0     | 0%                     |
| Winter 2008 |     |     |     |      |      |      |      |     |     |     |     |     |     |     |     | _    | _     |                        |
| Winter 2009 |     |     |     |      |      |      |      |     |     |     |     |     |     |     |     |      |       |                        |
| Winter 2010 |     |     |     |      |      |      |      |     |     |     |     |     |     |     |     |      |       |                        |
| Winter 2011 |     |     |     |      |      |      |      |     |     |     |     |     |     |     |     |      |       |                        |
| Winter 2012 |     |     |     |      |      |      |      |     |     |     |     |     |     |     |     |      |       |                        |
| Winter 2013 |     |     |     |      |      |      |      |     |     |     |     |     |     |     |     |      |       |                        |
| Winter 2014 |     |     |     |      |      |      |      |     |     |     |     |     |     |     |     |      |       |                        |
| Winter 2015 |     |     |     |      |      |      |      |     |     |     |     |     |     |     |     |      |       |                        |
| Winter 2016 |     |     |     |      |      |      |      |     |     |     |     |     |     |     |     |      |       |                        |
| Winter 2017 |     |     |     |      |      |      |      |     |     |     |     |     |     |     |     |      |       |                        |
| Winter 2018 |     |     |     |      |      |      |      |     |     |     |     |     |     |     |     |      |       |                        |
| Winter 2019 |     |     |     |      |      |      |      |     |     |     |     |     |     |     |     |      |       |                        |
| Winter 2020 |     |     |     |      |      |      |      |     |     |     |     |     |     |     |     |      |       |                        |