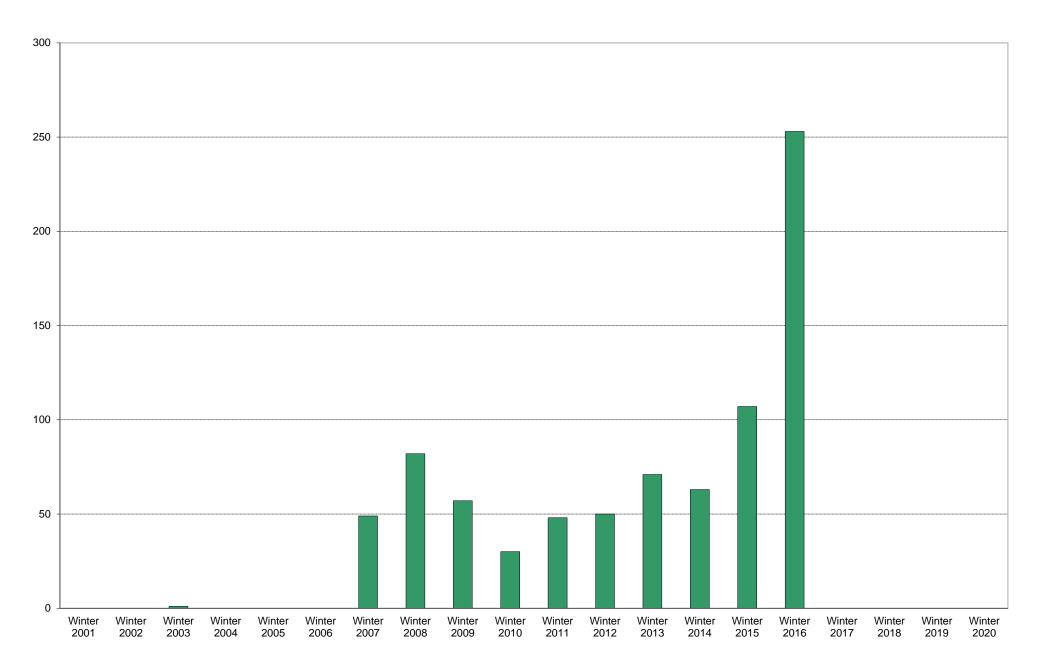

#### University of California, San Diego Survey of Pedestrian and Vehicular Traffic Bus Commuters Departing on Typical Weekday South Side of Gilman Drive at Myers Drive: Route 237: Percentage of Total Bus Commuters

|             | 6am<br>to<br>7am | 7am<br>to<br>8am | 8am<br>to<br>9am | 9am<br>to<br>10am | 10am<br>to<br>11am | 11am<br>to<br>12pm | 12pm<br>to<br>1pm | 1pm<br>to<br>2pm | 2pm<br>to<br>3pm | 3pm<br>to<br>4pm | 4pm<br>to<br>5pm | 5pm<br>to<br>6pm | 6pm<br>to<br>7pm | 7pm<br>to<br>8pm | 8pm<br>to<br>9pm | 9pm<br>to<br>10pm | Total | Percentage<br>of<br>Total Bus<br>Commuters |
|-------------|------------------|------------------|------------------|-------------------|--------------------|--------------------|-------------------|------------------|------------------|------------------|------------------|------------------|------------------|------------------|------------------|-------------------|-------|--------------------------------------------|
| Winter 2001 |                  |                  |                  |                   |                    |                    |                   |                  |                  |                  |                  |                  |                  |                  |                  |                   |       |                                            |
| Winter 2002 |                  |                  |                  |                   |                    |                    |                   |                  |                  |                  |                  |                  |                  |                  |                  |                   |       |                                            |
| Winter 2003 |                  |                  |                  |                   |                    |                    |                   |                  |                  |                  |                  |                  |                  |                  |                  |                   |       |                                            |
| Winter 2004 |                  |                  |                  |                   |                    |                    |                   |                  |                  |                  |                  |                  |                  |                  |                  |                   |       |                                            |
| Winter 2005 |                  |                  |                  |                   |                    |                    |                   |                  |                  |                  |                  |                  |                  |                  |                  |                   |       |                                            |
| Winter 2006 |                  |                  |                  |                   |                    |                    |                   |                  |                  |                  |                  |                  |                  |                  |                  |                   |       |                                            |
| Winter 2007 |                  |                  |                  |                   |                    |                    |                   |                  |                  |                  |                  |                  |                  |                  |                  |                   |       |                                            |
| Winter 2008 |                  |                  |                  |                   |                    |                    |                   |                  |                  |                  |                  |                  |                  |                  |                  |                   |       |                                            |
| Winter 2009 |                  |                  |                  |                   |                    |                    |                   |                  |                  |                  |                  |                  |                  |                  |                  |                   |       |                                            |
| Winter 2010 |                  |                  |                  |                   |                    |                    |                   |                  |                  |                  |                  |                  |                  |                  |                  |                   |       |                                            |
| Winter 2011 |                  |                  |                  |                   |                    |                    |                   |                  |                  |                  |                  |                  |                  |                  |                  |                   |       |                                            |
| Winter 2012 |                  |                  |                  |                   |                    |                    |                   |                  |                  |                  |                  |                  |                  |                  |                  |                   |       |                                            |
| Winter 2013 |                  |                  |                  |                   |                    |                    |                   |                  |                  |                  |                  |                  |                  |                  |                  |                   |       |                                            |
| Winter 2014 |                  |                  |                  |                   |                    |                    |                   |                  |                  |                  |                  |                  |                  |                  |                  |                   |       |                                            |
| Winter 2015 | 5                | 3                | 4                | 0                 | 0                  | 0                  | 0                 | 0                | 22               | 45               | 21               | 29               | 24               | 0                | 0                | 0                 |       |                                            |
| Winter 2016 | 4                | 9                | 2                | 0                 | 0                  | 0                  | 0                 | 13               | 23               | 28               | 59               | 68               | 32               | 22               | 19               | 0                 | 279   | 18%                                        |
| Winter 2017 |                  |                  |                  |                   |                    |                    |                   |                  |                  |                  |                  |                  |                  |                  |                  |                   |       |                                            |
| Winter 2018 |                  |                  |                  |                   |                    |                    |                   |                  |                  |                  |                  |                  |                  |                  |                  |                   |       |                                            |
| Winter 2019 |                  |                  |                  |                   |                    |                    |                   |                  |                  |                  |                  |                  |                  |                  |                  |                   |       |                                            |
| Winter 2020 |                  |                  |                  |                   |                    |                    |                   |                  |                  |                  |                  |                  |                  |                  |                  |                   |       |                                            |