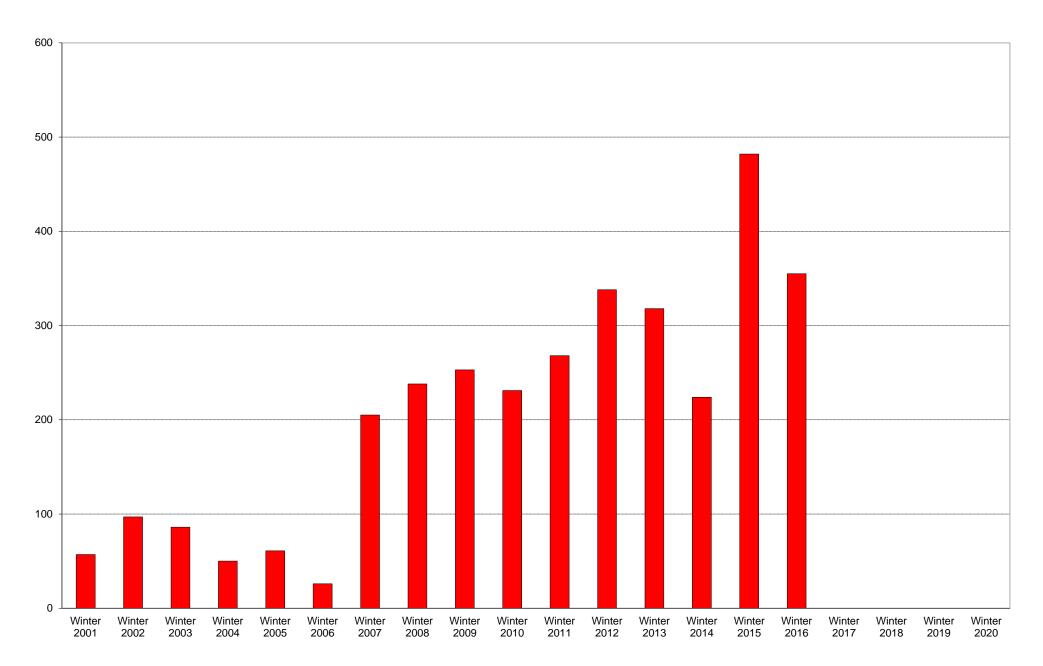

#### University of California, San Diego Survey of Pedestrian and Vehicular Traffic Bus Commuters Departing on Typical Weekday South Side of Gilman Drive at Myers Drive: Route 30: Percentage of Total Bus Commuters

|             | 6am<br>to | 7am<br>to | 8am<br>to | 9am<br>to | 10am<br>to | 11am<br>to | 12pm<br>to | 1pm<br>to | 2pm<br>to | 3pm<br>to | 4pm<br>to | 5pm<br>to | 6pm<br>to | 7pm<br>to | 8pm<br>to | 9pm<br>to | Total | Percentage of |
|-------------|-----------|-----------|-----------|-----------|------------|------------|------------|-----------|-----------|-----------|-----------|-----------|-----------|-----------|-----------|-----------|-------|---------------|
|             | 7am       | 8am       | 9am       | 10am      | 11am       | 12pm       | 1pm        | 2pm       | 3pm       | 4pm       | 5pm       | 6pm       | 7pm       | 8pm       | 9pm       | 10pm      |       | Total Bus     |
|             |           | <b>-</b>  | ou        | - Cuiii   |            | p          |            | _p        | ор        |           | <b>Op</b> | Φ         |           | <b>Op</b> | <b>Op</b> |           |       | Commuters     |
| Winter 2001 | 0         | 0         | 0         | 0         | 1          | 3          | 1          | 9         | 15        | 15        | 4         | 0         | 5         | 4         | 0         | 0         | 57    | 11%           |
| Winter 2002 | 0         | 0         | 0         | 2         | 0          | 1          | 8          | 1         | 0         | 13        | 18        | 10        | 30        | 14        | 0         | 0         | 97    | 18%           |
| Winter 2003 | 0         | 0         | 0         | 4         | 0          | 18         | 2          | 4         | 3         | 13        | 8         | 17        | 14        | 3         | 0         | 0         | 86    | 23%           |
| Winter 2004 | 0         | 0         | 0         | 0         | 1          | 8          | 0          | 2         | 1         | 3         | 6         | 8         | 10        | 11        | 0         | 0         | 50    | 13%           |
| Winter 2005 | 0         | 0         | 0         | 0         | 2          | 6          | 10         | 0         | 6         | 6         | 18        | 6         | 3         | 4         | 0         | 0         | 61    | 20%           |
| Winter 2006 | 0         | 0         | 0         | 0         | 0          | 4          | 1          | 1         | 0         | 1         | 4         | 8         | 7         | 0         | 0         | 0         | 26    | 9%            |
| Winter 2007 | 0         | 0         | 1         | 5         | 0          | 0          | 19         | 10        | 32        | 21        | 29        | 8         | 18        | 26        | 26        | 10        | 205   | 50%           |
| Winter 2008 | 0         | 0         | 0         | 2         | 4          | 14         | 18         | 9         | 22        | 31        | 40        | 38        | 47        | 1         | 6         | 6         | 238   | 50%           |
| Winter 2009 | 0         | 2         | 2         | 4         | 10         | 6          | 13         | 21        | 15        | 37        | 38        | 26        | 37        | 12        | 12        | 18        | 253   | 60%           |
| Winter 2010 | 0         | 0         | 1         | 7         | 8          | 13         | 14         | 3         | 18        | 20        | 27        | 34        | 27        | 37        | 18        | 4         | 231   | 22%           |
| Winter 2011 | 0         | 0         | 0         | 1         | 4          | 17         | 20         | 7         | 27        | 31        | 21        | 31        | 33        | 30        | 23        | 23        | 268   | 24%           |
| Winter 2012 | 0         | 3         | 3         | 13        | 3          | 24         | 29         | 15        | 33        | 47        | 29        | 41        | 40        | 40        | 6         | 12        | 338   | 32%           |
| Winter 2013 | 1         | 0         | 0         | 2         | 6          | 9          | 30         | 5         | 37        | 18        | 24        | 33        | 49        | 48        | 20        | 36        | 318   | 29%           |
| Winter 2014 | 0         | 0         | 0         | 1         | 6          | 5          | 8          | 20        | 12        | 21        | 33        | 44        | 31        | 31        | 6         | 6         | 224   | 24%           |
| Winter 2015 | 0         | 0         | 1         | 2         | 16         | 37         | 27         | 63        | 8         | 44        | 35        | 64        | 49        | 80        | 28        | 28        | 482   | 33%           |
| Winter 2016 | 0         | 1         | 0         | 1         | 15         | 14         | 23         | 33        | 54        | 16        | 36        | 35        | 27        | 60        | 22        | 18        | 355   | 23%           |
| Winter 2017 |           |           |           |           |            |            |            |           |           |           |           |           |           |           |           |           |       |               |
| Winter 2018 |           |           |           |           |            |            |            |           |           |           |           |           |           |           |           |           |       |               |
| Winter 2019 |           |           |           |           |            |            |            |           |           |           |           |           |           |           |           |           |       |               |
| Winter 2020 |           |           |           |           |            |            |            |           |           |           |           |           |           |           |           |           |       |               |