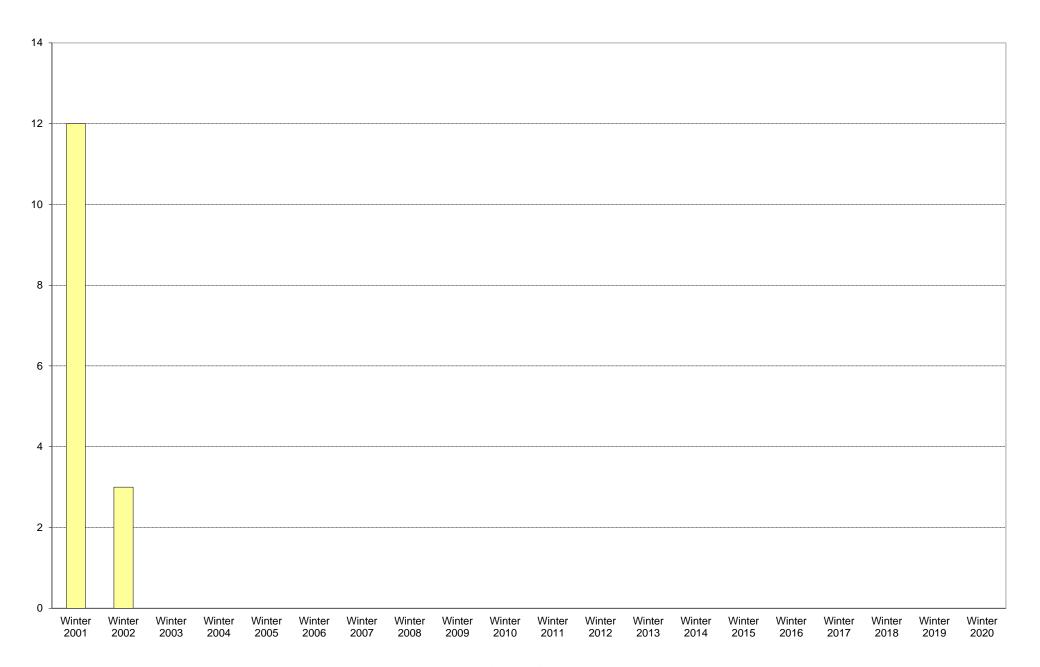

# University of California, San Diego Survey of Pedestrian and Vehicular Traffic Bus Commuters Departing on Typical Weekday South Side of Gilman Drive at Myers Drive: Route 301: Percentage of Total Bus Commuters

|             | 6am<br>to<br>7am | 7am<br>to<br>8am | 8am<br>to<br>9am | 9am<br>to<br>10am | 10am<br>to<br>11am | 11am<br>to<br>12pm | 12pm<br>to<br>1pm | 1pm<br>to<br>2pm | 2pm<br>to<br>3pm | 3pm<br>to<br>4pm | 4pm<br>to<br>5pm | 5pm<br>to<br>6pm | 6pm<br>to<br>7pm | 7pm<br>to<br>8pm | 8pm<br>to<br>9pm | 9pm<br>to<br>10pm | Total | Percentage<br>of<br>Total Bus |
|-------------|------------------|------------------|------------------|-------------------|--------------------|--------------------|-------------------|------------------|------------------|------------------|------------------|------------------|------------------|------------------|------------------|-------------------|-------|-------------------------------|
| 14/1 4 0004 |                  |                  |                  |                   |                    |                    |                   |                  |                  |                  |                  |                  |                  |                  |                  |                   | 4.0   | Commuters                     |
| Winter 2001 | 0                | 0                | 0                | 0                 | 0                  |                    | 0                 | 0                | 0                | 0                | 5                | 5                | 0                | 1                | 0                | 0                 | 12    | 2%                            |
| Winter 2002 | 0                | 0                | 0                | 0                 | 0                  | 0                  | 1                 | 0                | 0                | 1                | 0                | 1                | 0                | 0                | 0                | 0                 | 3     | 1%                            |
| Winter 2003 |                  |                  |                  |                   |                    |                    |                   |                  |                  |                  |                  |                  |                  |                  |                  |                   |       |                               |
| Winter 2004 |                  |                  |                  |                   |                    |                    |                   |                  |                  |                  |                  |                  |                  |                  |                  |                   |       |                               |
| Winter 2005 |                  |                  |                  |                   |                    |                    |                   |                  |                  |                  |                  |                  |                  |                  |                  |                   |       |                               |
| Winter 2006 |                  |                  |                  |                   |                    |                    |                   |                  |                  |                  |                  |                  |                  |                  |                  |                   |       |                               |
| Winter 2007 |                  |                  |                  |                   |                    |                    |                   |                  |                  |                  |                  |                  |                  |                  |                  |                   |       |                               |
| Winter 2008 |                  |                  |                  |                   |                    |                    |                   |                  |                  |                  |                  |                  |                  |                  |                  |                   |       |                               |
| Winter 2009 |                  |                  |                  |                   |                    |                    |                   |                  |                  |                  |                  |                  |                  |                  |                  |                   |       |                               |
| Winter 2010 |                  |                  |                  |                   |                    |                    |                   |                  |                  |                  |                  |                  |                  |                  |                  |                   |       |                               |
| Winter 2011 |                  |                  |                  |                   |                    |                    |                   |                  |                  |                  |                  |                  |                  |                  |                  |                   |       |                               |
| Winter 2012 |                  |                  |                  |                   |                    |                    |                   |                  |                  |                  |                  |                  |                  |                  |                  |                   |       |                               |
| Winter 2013 |                  |                  |                  |                   |                    |                    |                   |                  |                  |                  |                  |                  |                  |                  |                  |                   |       |                               |
| Winter 2014 |                  |                  |                  |                   |                    |                    |                   |                  |                  |                  |                  |                  |                  |                  |                  |                   |       |                               |
| Winter 2015 |                  |                  |                  |                   |                    |                    |                   |                  |                  |                  |                  |                  |                  |                  |                  |                   |       |                               |
| Winter 2016 |                  |                  |                  |                   |                    |                    |                   |                  |                  |                  |                  |                  |                  |                  |                  |                   |       |                               |
| Winter 2017 |                  |                  |                  |                   |                    |                    |                   |                  |                  |                  |                  |                  |                  |                  |                  |                   |       |                               |
| Winter 2018 |                  |                  |                  |                   |                    |                    |                   |                  |                  |                  |                  |                  |                  |                  |                  |                   |       |                               |
| Winter 2019 |                  |                  |                  |                   |                    |                    |                   |                  |                  |                  |                  |                  |                  |                  |                  |                   |       |                               |
| Winter 2020 |                  |                  |                  |                   |                    |                    |                   |                  |                  |                  |                  |                  |                  |                  |                  |                   |       |                               |