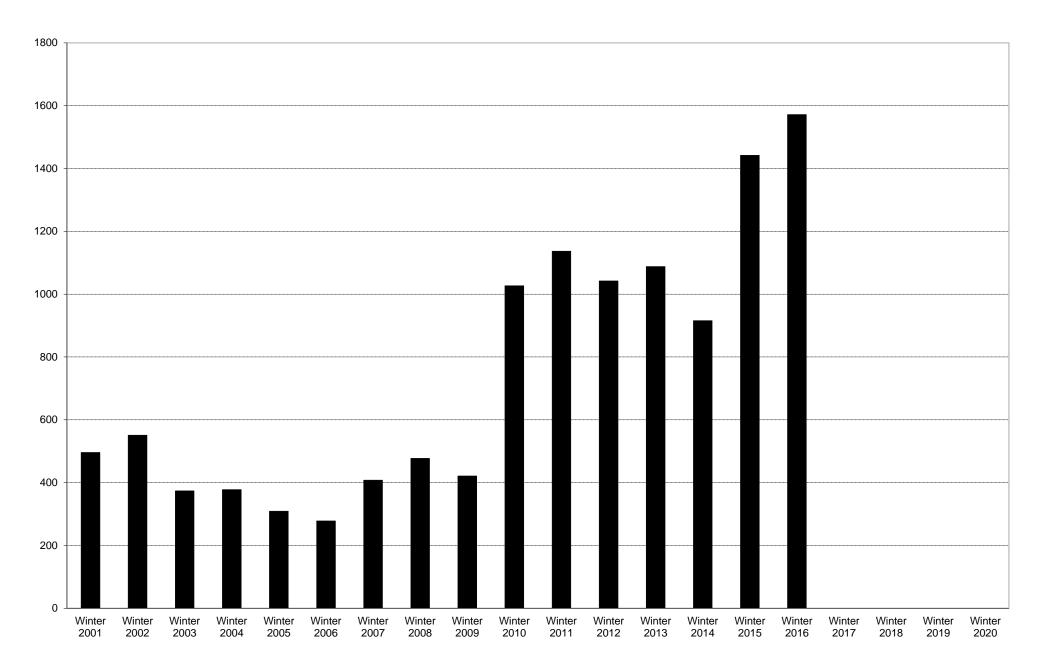

University of California, San Diego Survey of Pedestrian and Vehicular Traffic Bus Commuters Departing on Typical Weekday South Side of Gilman Drive at Myers Drive: Total Bus Commuters: Volumes

|             | 6am<br>to<br>7am | 7am<br>to<br>8am | 8am<br>to<br>9am | 9am<br>to<br>10am | 10am<br>to<br>11am | 11am<br>to<br>12pm | 12pm<br>to | 1pm<br>to<br>2pm | 2pm<br>to<br>3pm | 3pm<br>to<br>4pm | 4pm<br>to<br>5pm | 5pm<br>to<br>6pm | 6pm<br>to<br>7pm | 7pm<br>to<br>8pm | 8pm<br>to<br>9pm | 9pm<br>to<br>10pm | Total |
|-------------|------------------|------------------|------------------|-------------------|--------------------|--------------------|------------|------------------|------------------|------------------|------------------|------------------|------------------|------------------|------------------|-------------------|-------|
|             | raiii            | Oaiii            | Jaiii            | Ivaiii            | Haili              | ızpılı             | 1pm        | Zpiii            | Spin             | 4рііі            | Jpiii            | opin             | <i>i</i> pili    | opiii            | əpiii            | торін             |       |
| Winter 2001 | 0                | 0                | 0                | 10                | 8                  | 25                 | 18         | 40               | 64               | 55               | 65               | 36               | 77               | 45               | 30               | 23                | 496   |
| Winter 2002 | 0                | 0                | 0                | 4                 | 6                  | 22                 | 33         | 54               | 29               | 83               | 73               | 39               | 88               | 46               | 46               | 28                | 551   |
| Winter 2003 | 0                | 0                | 3                | 4                 | 7                  | 28                 | 10         | 26               | 28               | 68               | 49               | 67               | 32               | 23               | 18               | 11                | 374   |
| Winter 2004 | 0                | 0                | 1                | 2                 | 3                  | 23                 | 31         | 20               | 39               | 23               | 46               | 61               | 58               | 36               | 14               | 21                | 378   |
| Winter 2005 | 0                | 0                | 0                | 2                 | 4                  | 13                 | 18         | 19               | 18               | 63               | 66               | 37               | 31               | 21               | 11               | 6                 | 309   |
| Winter 2006 | 0                | 0                | 0                | 0                 | 2                  | 5                  | 18         | 19               | 27               | 21               | 50               | 51               | 38               | 20               | 22               | 5                 | 278   |
| Winter 2007 | 0                | 0                | 3                | 5                 | 10                 | 0                  | 32         | 23               | 49               | 47               | 44               | 51               | 52               | 41               | 36               | 15                | 408   |
| Winter 2008 | 0                | 0                | 0                | 4                 | 19                 | 37                 | 36         | 30               | 36               | 72               | 71               | 83               | 71               | 5                | 6                | 7                 | 477   |
| Winter 2009 | 0                | 2                | 4                | 6                 | 11                 | 11                 | 21         | 42               | 28               | 57               | 71               | 44               | 77               | 15               | 14               | 18                | 421   |
| Winter 2010 | 2                | 5                | 14               | 28                | 18                 | 54                 | 87         | 77               | 60               | 103              | 119              | 126              | 109              | 121              | 63               | 41                | 1027  |
| Winter 2011 | 2                | 9                | 22               | 25                | 34                 | 50                 | 82         | 72               | 106              | 99               | 174              | 121              | 114              | 86               | 82               | 59                | 1137  |
| Winter 2012 | 3                | 16               | 24               | 34                | 21                 | 60                 | 62         | 46               | 83               | 145              | 115              | 114              | 111              | 102              | 39               | 67                | 1042  |
| Winter 2013 | 7                | 21               | 12               | 34                | 36                 | 50                 | 70         | 35               | 74               | 117              | 134              | 114              | 152              | 88               | 62               | 82                | 1088  |
| Winter 2014 | 1                | 11               | 8                | 29                | 21                 | 32                 | 51         | 58               | 66               | 97               | 132              | 131              | 114              | 49               | 55               | 61                | 916   |
| Winter 2015 | 14               | 13               | 32               | 19                | 35                 | 75                 | 72         | 107              | 133              | 147              | 169              | 180              | 194              | 119              | 64               | 69                | 1442  |
| Winter 2016 | 11               | 19               | 33               | 21                | 47                 | 61                 | 95         | 94               | 176              | 163              | 179              | 194              | 155              | 162              | 105              | 57                | 1572  |
| Winter 2017 |                  |                  |                  |                   |                    |                    |            |                  |                  |                  |                  |                  |                  |                  |                  |                   |       |
| Winter 2018 |                  |                  |                  |                   |                    |                    |            |                  |                  |                  |                  |                  |                  |                  |                  |                   |       |
| Winter 2019 |                  |                  |                  |                   |                    |                    |            |                  |                  |                  |                  |                  |                  |                  |                  |                   |       |
| Winter 2020 |                  |                  |                  |                   |                    |                    |            |                  |                  |                  |                  |                  |                  |                  |                  |                   |       |