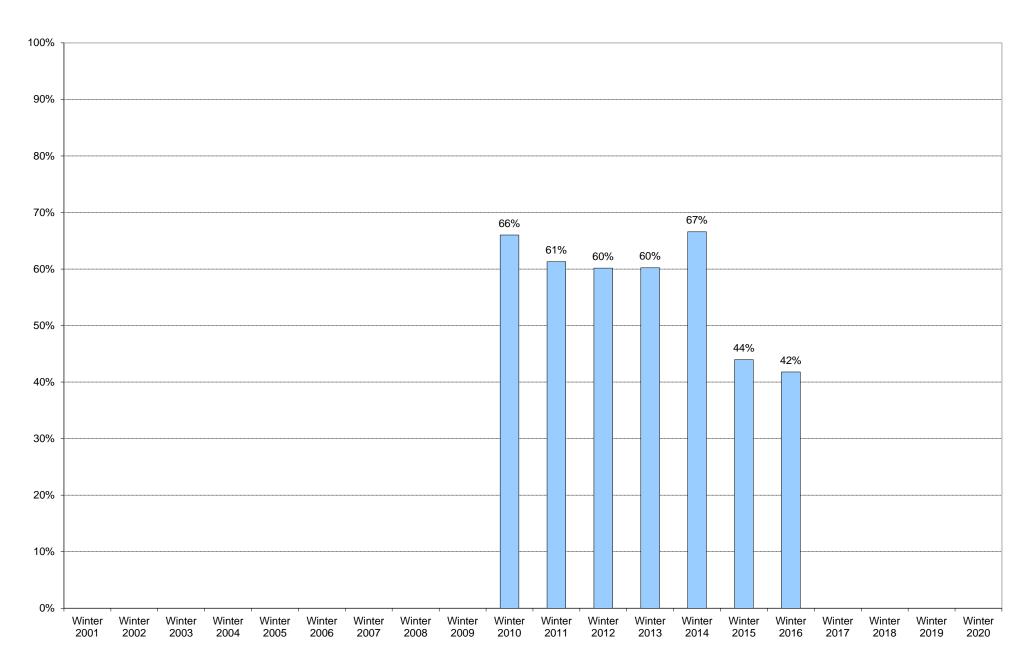

# University of California, San Diego Survey of Pedestrian and Vehicular Traffic Bus Commuters Departing on Typical Weekday South Side of Gilman Drive at Myers Drive: Route 202: Percentage of Total Bus Commuters

|             | 6am<br>to | 7am<br>to | 8am<br>to | 9am<br>to | 10am<br>to | 11am<br>to | 12pm<br>to | 1pm<br>to | 2pm<br>to | 3pm<br>to | 4pm<br>to | 5pm<br>to | 6pm<br>to | 7pm<br>to | 8pm<br>to | 9pm<br>to | Total | Percentage of          |
|-------------|-----------|-----------|-----------|-----------|------------|------------|------------|-----------|-----------|-----------|-----------|-----------|-----------|-----------|-----------|-----------|-------|------------------------|
|             | 7am       | 8am       | 9am       | 10am      | 11am       | 12pm       | 1pm        | 2pm       | 3pm       | 4pm       | 5pm       | 6pm       | 7pm       | 8pm       | 9pm       | 10pm      |       | Total Bus<br>Commuters |
| Winter 2001 |           |           |           |           |            |            |            |           |           |           |           |           |           |           |           |           |       |                        |
| Winter 2002 |           |           |           |           |            |            |            |           |           |           |           |           |           |           |           |           |       |                        |
| Winter 2003 |           |           |           |           |            |            |            |           |           |           |           |           |           |           |           |           |       |                        |
| Winter 2004 |           |           |           |           |            |            |            |           |           |           |           |           |           |           |           |           |       |                        |
| Winter 2005 |           |           |           |           |            |            |            |           |           |           |           |           |           |           |           |           |       |                        |
| Winter 2006 |           |           |           |           |            |            |            |           |           |           |           |           |           |           |           |           |       |                        |
| Winter 2007 |           |           |           |           |            |            |            |           |           |           |           |           |           |           |           |           |       |                        |
| Winter 2008 |           |           |           |           |            |            |            |           |           |           |           |           |           |           |           |           |       |                        |
| Winter 2009 |           |           |           |           |            |            |            |           |           |           |           |           |           |           |           |           |       |                        |
| Winter 2010 | 1         | 5         | 12        | 19        | 9          | 37         | 69         | 69        | 33        | 67        | 77        | 75        | 64        | 68        | 36        | 37        | 678   | 66%                    |
| Winter 2011 | 2         | 9         | 19        | 20        | 24         | 28         | 47         | 50        | 70        | 63        | 126       | 68        | 41        | 47        | 47        | 36        | 697   | 61%                    |
| Winter 2012 | 2         | 13        | 20        | 18        | 17         | 33         | 31         | 29        | 48        | 79        | 72        | 59        | 57        | 61        | 33        | 55        | 627   | 60%                    |
| Winter 2013 | 6         | 19        | 12        | 31        | 29         | 41         | 28         | 29        | 31        | 87        | 82        | 63        | 71        | 38        | 42        | 46        | 655   | 60%                    |
| Winter 2014 | 1         | 11        | 8         | 26        | 14         | 27         | 42         | 35        | 48        | 64        | 91        | 69        | 52        | 18        | 49        | 55        | 610   | 67%                    |
| Winter 2015 | 7         | 10        | 26        | 16        | 13         | 35         | 33         | 39        | 76        | 47        | 59        | 68        | 94        | 34        | 36        | 41        | 634   | 44%                    |
| Winter 2016 | 6         | 7         | 29        | 11        | 27         | 32         | 49         | 39        | 83        | 82        | 53        | 59        | 66        | 43        | 51        | 20        | 657   | 42%                    |
| Winter 2017 |           |           |           |           |            |            |            |           |           |           |           |           |           |           |           |           |       |                        |
| Winter 2018 |           |           |           |           |            |            |            |           |           |           |           |           |           |           |           |           |       |                        |
| Winter 2019 |           |           |           |           |            |            |            |           |           |           |           |           |           |           |           |           |       |                        |
| Winter 2020 |           |           |           |           |            |            |            |           |           |           |           |           |           |           |           |           |       |                        |