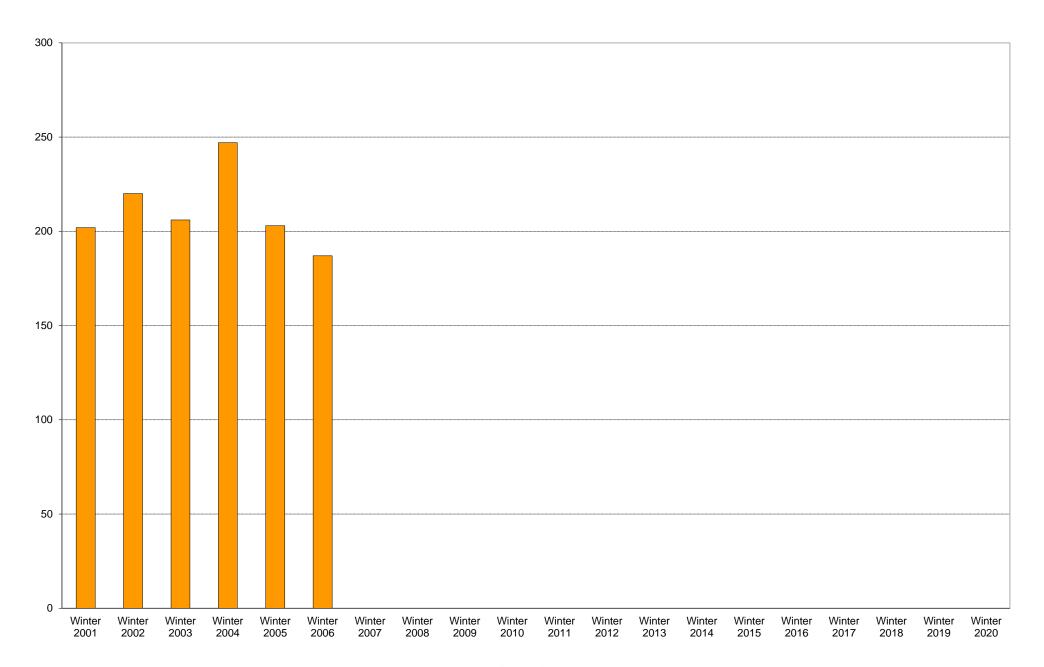

#### University of California, San Diego Survey of Pedestrian and Vehicular Traffic Bus Commuters Departing on Typical Weekday South Side of Gilman Drive at Myers Drive: Route 41: Percentage of Total Bus Commuters

|             | 6am | 7am | 8am | 9am  | 10am | 11am | 12pm | 1pm | 2pm | 3pm | 4pm | 5pm | 6pm | 7pm | 8pm | 9pm  | Total | Percentage             |
|-------------|-----|-----|-----|------|------|------|------|-----|-----|-----|-----|-----|-----|-----|-----|------|-------|------------------------|
|             | to  | to  | to  | to   | to   | to   | to   | to  | to  | to  | to  | to  | to  | to  | to  | to   |       | of                     |
|             | 7am | 8am | 9am | 10am | 11am | 12pm | 1pm  | 2pm | 3pm | 4pm | 5pm | 6pm | 7pm | 8pm | 9pm | 10pm |       | Total Bus<br>Commuters |
| Winter 2001 | 0   | 0   | 0   | 1    | 3    | 5    | 6    | 15  | 19  | 15  | 29  | 26  | 42  | 14  | 15  | 12   | 202   | 41%                    |
| Winter 2002 | 0   | 0   | 0   | 2    | 3    | 9    | 9    | 26  | 23  | 41  | 18  | 21  | 27  | 14  | 19  | 8    | 220   | 40%                    |
| Winter 2003 | 0   | 0   | 2   | 0    | 2    | 7    | 6    | 11  | 18  | 42  | 28  | 43  | 11  | 14  | 13  | 9    | 206   | 55%                    |
| Winter 2004 | 0   | 0   | 1   | 0    | 2    | 13   | 14   | 18  | 34  | 10  | 36  | 45  | 29  | 17  | 8   | 20   | 247   | 65%                    |
| Winter 2005 | 0   | 0   | 0   | 0    | 1    | 6    | 6    | 13  | 12  | 53  | 40  | 22  | 26  | 13  | 9   | 2    | 203   |                        |
| Winter 2006 | 0   | 0   | 0   | 0    | 1    | 1    | 8    | 13  | 23  | 19  | 35  | 28  | 24  | 15  | 17  | 3    | 187   | 67%                    |
| Winter 2007 | 0   | 0   | 0   | 0    | 0    | 0    | 0    | 0   | 0   | 0   | 0   | 0   | 0   | 0   | 0   | 0    | 0     | 0%                     |
| Winter 2008 |     |     |     |      |      |      |      |     |     |     |     |     |     |     |     | _    | _     |                        |
| Winter 2009 |     |     |     |      |      |      |      |     |     |     |     |     |     |     |     |      |       |                        |
| Winter 2010 |     |     |     |      |      |      |      |     |     |     |     |     |     |     |     |      |       |                        |
| Winter 2011 |     |     |     |      |      |      |      |     |     |     |     |     |     |     |     |      |       |                        |
| Winter 2012 |     |     |     |      |      |      |      |     |     |     |     |     |     |     |     |      |       |                        |
| Winter 2013 |     |     |     |      |      |      |      |     |     |     |     |     |     |     |     |      |       |                        |
| Winter 2014 |     |     |     |      |      |      |      |     |     |     |     |     |     |     |     |      |       |                        |
| Winter 2015 |     |     |     |      |      |      |      |     |     |     |     |     |     |     |     |      |       |                        |
| Winter 2016 |     |     |     |      |      |      |      |     |     |     |     |     |     |     |     |      |       |                        |
| Winter 2017 |     |     |     |      |      |      |      |     |     |     |     |     |     |     |     |      |       |                        |
| Winter 2018 |     |     |     |      |      |      |      |     |     |     |     |     |     |     |     |      |       |                        |
| Winter 2019 |     |     |     |      |      |      |      |     |     |     |     |     |     |     |     |      |       |                        |
| Winter 2020 |     |     |     |      |      |      |      |     |     |     |     |     |     |     |     |      |       |                        |