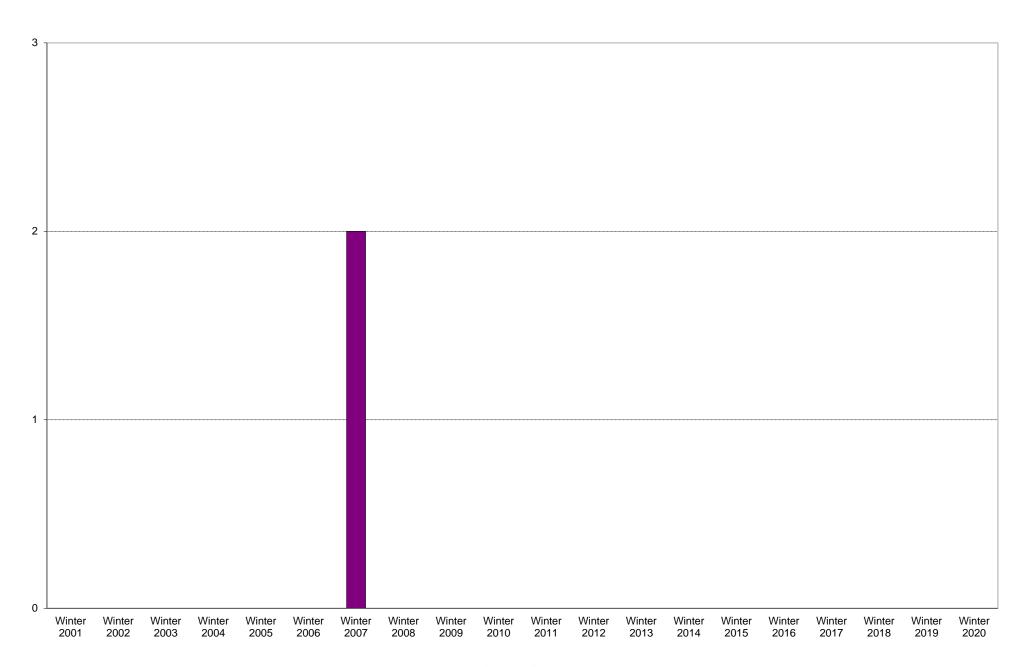

#### University of California, San Diego Survey of Pedestrian and Vehicular Traffic Bus Commuters Departing on Typical Weekday South Side of Gilman Drive at Myers Drive: Route 921: Percentage of Total Bus Commuters

|             | 6am<br>to | 7am<br>to | 8am<br>to | 9am<br>to | to   | 11am<br>to | to  | 1pm<br>to | 2pm<br>to | 3pm<br>to | 4pm<br>to | 5pm<br>to | 6pm<br>to | 7pm<br>to | 8pm<br>to | 9pm<br>to | Total | Percentage of          |
|-------------|-----------|-----------|-----------|-----------|------|------------|-----|-----------|-----------|-----------|-----------|-----------|-----------|-----------|-----------|-----------|-------|------------------------|
|             | 7am       | 8am       | 9am       | 10am      | 11am | 12pm       | 1pm | 2pm       | 3pm       | 4pm       | 5pm       | 6pm       | 7pm       | 8pm       | 9pm       | 10pm      |       | Total Bus<br>Commuters |
| Winter 2001 |           |           |           |           |      |            |     |           |           |           |           |           |           |           |           |           |       |                        |
| Winter 2002 |           |           |           |           |      |            |     |           |           |           |           |           |           |           |           |           |       |                        |
| Winter 2003 |           |           |           |           |      |            |     |           |           |           |           |           |           |           |           |           |       |                        |
| Winter 2004 |           |           |           |           |      |            |     |           |           |           |           |           |           |           |           |           |       |                        |
| Winter 2005 |           |           |           |           |      |            |     |           |           |           |           |           |           |           |           |           |       |                        |
| Winter 2006 |           |           |           |           |      |            |     |           |           |           |           |           |           |           |           |           |       |                        |
| Winter 2007 | 0         | 0         | 0         | 0         | 0    | 0          | 0   | 0         | 0         | 2         | 0         | 0         | 0         | 0         | 0         | 0         | 2     | 0%                     |
| Winter 2008 |           |           |           |           |      |            |     |           |           |           |           |           |           |           |           |           |       |                        |
| Winter 2009 |           |           |           |           |      |            |     |           |           |           |           |           |           |           |           |           |       |                        |
| Winter 2010 |           |           |           |           |      |            |     |           |           |           |           |           |           |           |           |           |       |                        |
| Winter 2011 |           |           |           |           |      |            |     |           |           |           |           |           |           |           |           |           |       |                        |
| Winter 2012 |           |           |           |           |      |            |     |           |           |           |           |           |           |           |           |           |       |                        |
| Winter 2013 |           |           |           |           |      |            |     |           |           |           |           |           |           |           |           |           |       |                        |
| Winter 2014 |           |           |           |           |      |            |     |           |           |           |           |           |           |           |           |           |       |                        |
| Winter 2015 |           |           |           |           |      |            |     |           |           |           |           |           |           |           |           |           |       |                        |
| Winter 2016 |           |           |           |           |      |            |     |           |           |           |           |           |           |           |           |           |       |                        |
| Winter 2017 |           |           |           |           |      |            |     |           |           |           |           |           |           |           |           |           |       |                        |
| Winter 2018 |           |           |           |           |      |            |     |           |           |           |           |           |           |           |           |           |       |                        |
| Winter 2019 |           |           |           |           |      |            |     |           |           |           |           |           |           |           |           |           |       |                        |
| Winter 2020 |           |           |           |           |      |            |     |           |           |           |           |           |           |           |           |           |       |                        |