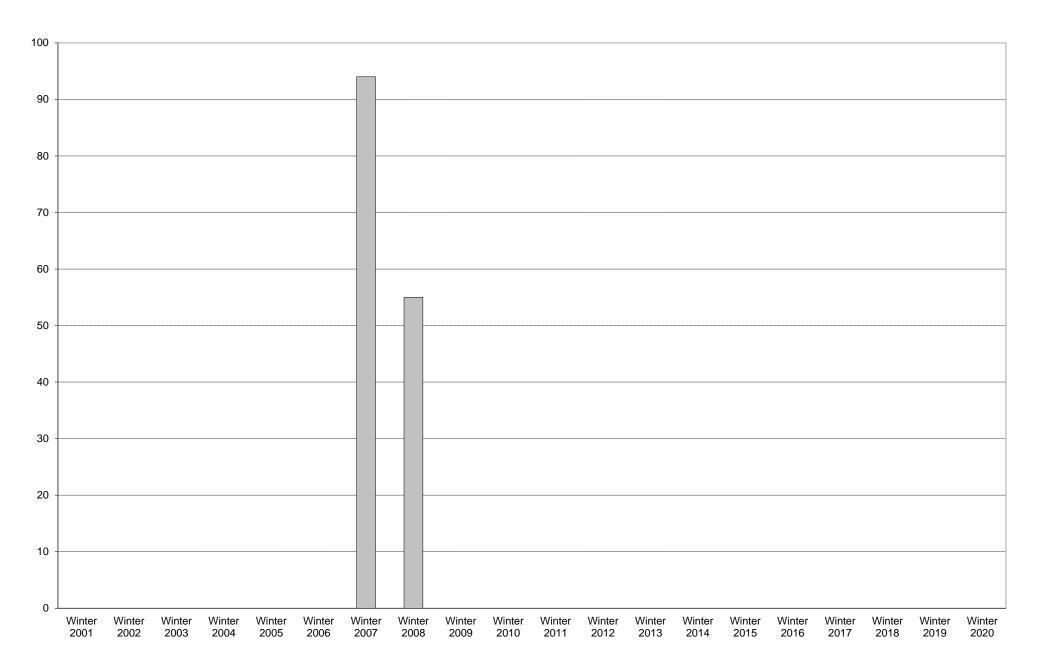

#### University of California, San Diego Survey of Pedestrian and Vehicular Traffic Bus Commuters Departing on Typical Weekday South Side of Gilman Drive at Myers Drive: Route 48: Percentage of Total Bus Commuters

|             | 6am<br>to | 7am<br>to | 8am<br>to | 9am<br>to | to   | 11am<br>to | to  | 1pm<br>to | 2pm<br>to | 3pm<br>to | 4pm<br>to | 5pm<br>to | 6pm<br>to | 7pm<br>to | 8pm<br>to | 9pm<br>to | Total | Percentage             |
|-------------|-----------|-----------|-----------|-----------|------|------------|-----|-----------|-----------|-----------|-----------|-----------|-----------|-----------|-----------|-----------|-------|------------------------|
|             | 7am       | 8am       | 9am       | 10am      | 11am | 12pm       | 1pm | 2pm       | 3pm       | 4pm       | 5pm       | 6pm       | 7pm       | 8pm       | 9pm       | 10pm      |       | Total Bus<br>Commuters |
| Winter 2001 |           |           |           |           |      |            |     |           |           |           |           |           |           |           |           |           |       |                        |
| Winter 2002 |           |           |           |           |      |            |     |           |           |           |           |           |           |           |           |           |       |                        |
| Winter 2003 |           |           |           |           |      |            |     |           |           |           |           |           |           |           |           |           |       |                        |
| Winter 2004 |           |           |           |           |      |            |     |           |           |           |           |           |           |           |           |           |       |                        |
| Winter 2005 |           |           |           |           |      |            |     |           |           |           |           |           |           |           |           |           |       |                        |
| Winter 2006 |           |           |           |           |      |            |     |           |           |           |           |           |           |           |           |           |       |                        |
| Winter 2007 | 0         | 0         | 2         | 0         | 6    | 0          | 4   | 4         | 9         | 16        | 9         | 13        | 12        | 12        | 4         | 3         | 94    | 23%                    |
| Winter 2008 | 0         | 0         | 0         | 0         | 3    | 21         | 6   | 5         | 5         | 6         | 7         | 2         | 0         | 0         | 0         | 0         | 55    | 12%                    |
| Winter 2009 |           |           |           |           |      |            |     |           |           |           |           |           |           |           |           |           |       |                        |
| Winter 2010 |           |           |           |           |      |            |     |           |           |           |           |           |           |           |           |           |       |                        |
| Winter 2011 |           |           |           |           |      |            |     |           |           |           |           |           |           |           |           |           |       |                        |
| Winter 2012 |           |           |           |           |      |            |     |           |           |           |           |           |           |           |           |           |       |                        |
| Winter 2013 |           |           |           |           |      |            |     |           |           |           |           |           |           |           |           |           |       |                        |
| Winter 2014 |           |           |           |           |      |            |     |           |           |           |           |           |           |           |           |           |       |                        |
| Winter 2015 |           |           |           |           |      |            |     |           |           |           |           |           |           |           |           |           |       |                        |
| Winter 2016 |           |           |           |           |      |            |     |           |           |           |           |           |           |           |           |           |       |                        |
| Winter 2017 |           |           |           |           |      |            |     |           |           |           |           |           |           |           |           |           |       |                        |
| Winter 2018 |           |           |           |           |      |            |     |           |           |           |           |           |           |           |           |           |       |                        |
| Winter 2019 |           |           |           |           |      |            |     |           |           |           |           |           |           |           |           |           |       |                        |
| Winter 2020 |           |           |           |           |      |            |     |           |           |           |           |           |           |           |           |           |       |                        |