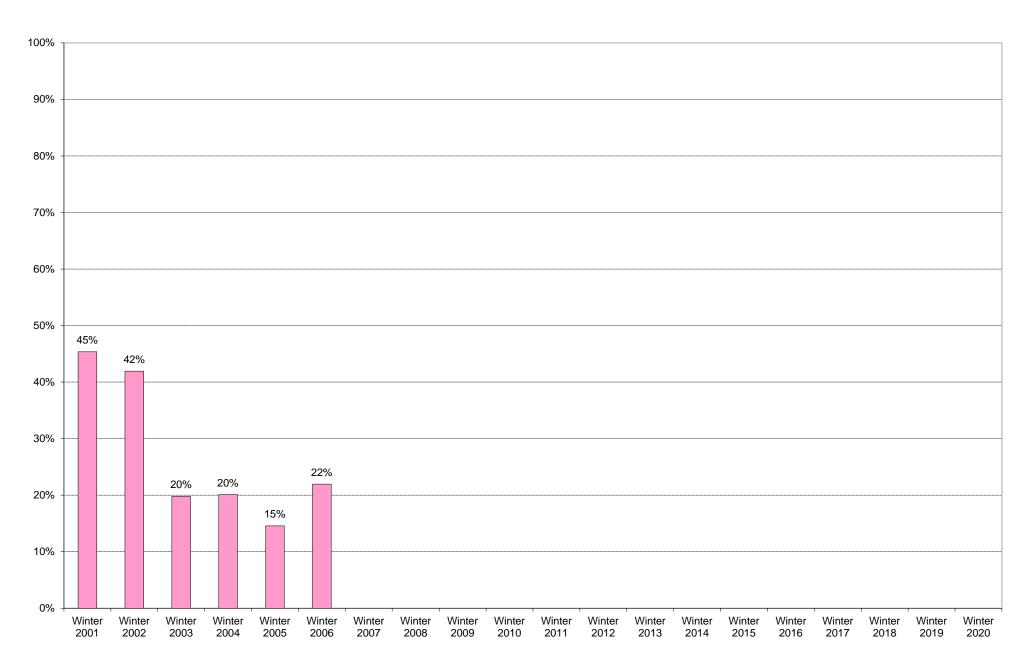

#### University of California, San Diego Survey of Pedestrian and Vehicular Traffic Bus Commuters Departing on Typical Weekday South Side of Gilman Drive at Myers Drive: Route 34: Percentage of Total Bus Commuters

|             | 6am<br>to | 7am<br>to | 8am<br>to | 9am<br>to | 10am<br>to | 11am<br>to | 12pm<br>to | 1pm<br>to | 2pm<br>to | 3pm<br>to | 4pm<br>to | 5pm<br>to | 6pm<br>to | 7pm<br>to | 8pm<br>to | 9pm<br>to | Total | Percentage of |
|-------------|-----------|-----------|-----------|-----------|------------|------------|------------|-----------|-----------|-----------|-----------|-----------|-----------|-----------|-----------|-----------|-------|---------------|
|             | 7am       | 8am       | 9am       | 10am      | 11am       |            | 1pm        | 2pm       | 3pm       | 4pm       | 5pm       | 6pm       | 7pm       | 8pm       | 9pm       | 10pm      |       | Total Bus     |
|             |           |           |           |           |            | ·          | ·          | ·         | ·         | ·         | ·         |           | ·         |           |           | •         |       | Commuters     |
| Winter 2001 | 0         | 0         | 0         | 9         | 4          | 16         | 11         | 16        | 30        | 25        | 27        | 5         | 30        | 26        | 15        | 11        | 225   | 45%           |
| Winter 2002 | 0         | 0         | 0         | 0         | 3          | 12         | 15         | 27        | 6         | 28        | 37        | 7         | 31        | 18        | 27        | 20        | 231   | 42%           |
| Winter 2003 | 0         | 0         | 0         | 0         | 5          | 2          | 2          | 9         | 7         | 12        | 12        | 7         | 6         | 6         | 4         | 2         | 74    | 20%           |
| Winter 2004 | 0         | 0         | 0         | 2         | 0          | 1          | 17         | 0         | 4         | 9         | 2         | 8         | 19        | 7         | 6         | 1         | 76    | 20%           |
| Winter 2005 | 0         | 0         | 0         | 2         | 1          | 1          | 2          | 6         | 0         | 4         | 8         | 9         | 2         | 4         | 2         | 4         | 45    | 15%           |
| Winter 2006 | 0         | 0         | 0         | 0         | 0          | 0          | 9          | 5         | 4         | 1         | 11        | 15        | 7         | 2         | 5         | 2         | 61    | 22%           |
| Winter 2007 |           |           |           |           |            |            |            |           |           |           |           |           |           |           |           |           |       |               |
| Winter 2008 |           |           |           |           |            |            |            |           |           |           |           |           |           |           |           |           |       |               |
| Winter 2009 |           |           |           |           |            |            |            |           |           |           |           |           |           |           |           |           |       |               |
| Winter 2010 |           |           |           |           |            |            |            |           |           |           |           |           |           |           |           |           |       |               |
| Winter 2011 |           |           |           |           |            |            |            |           |           |           |           |           |           |           |           |           |       |               |
| Winter 2012 |           |           |           |           |            |            |            |           |           |           |           |           |           |           |           |           |       |               |
| Winter 2013 |           |           |           |           |            |            |            |           |           |           |           |           |           |           |           |           |       |               |
| Winter 2014 |           |           |           |           |            |            |            |           |           |           |           |           |           |           |           |           |       |               |
| Winter 2015 |           |           |           |           |            |            |            |           |           |           |           |           |           |           |           |           |       |               |
| Winter 2016 |           |           |           |           |            |            |            |           |           |           |           |           |           |           |           |           |       |               |
| Winter 2017 |           |           |           |           |            |            |            |           |           |           |           |           |           |           |           |           |       |               |
| Winter 2018 |           |           |           |           |            |            |            |           |           |           |           |           |           |           |           |           |       |               |
| Winter 2019 |           |           |           |           |            |            |            |           |           |           |           |           |           |           |           |           |       |               |
| Winter 2020 |           |           |           |           |            |            |            |           |           |           |           |           |           |           |           |           |       |               |