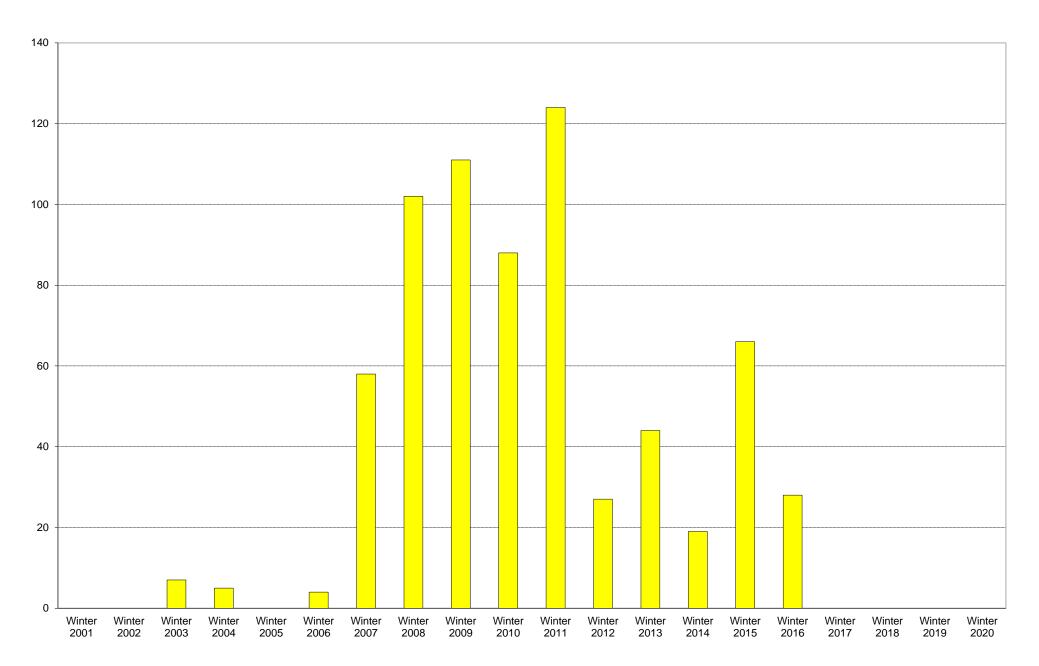

#### University of California, San Diego Survey of Pedestrian and Vehicular Traffic Bus Commuters Departing on Typical Weekday South Side of Gilman Drive at Myers Drive: Route 101: Percentage of Total Bus Commuters

|             | 6am       | 7am<br>to | 8am<br>to | 9am<br>to | 10am<br>to | 11am<br>to | 12pm<br>to | 1pm<br>to | 2pm<br>to | 3pm<br>to | 4pm<br>to | 5pm<br>to | 6pm<br>to | 7pm<br>to | 8pm<br>to | 9pm<br>to | Total | Percentage of          |
|-------------|-----------|-----------|-----------|-----------|------------|------------|------------|-----------|-----------|-----------|-----------|-----------|-----------|-----------|-----------|-----------|-------|------------------------|
|             | to<br>7am | 8am       | 9am       | 10am      | 11am       | 12pm       | 1pm        | 2pm       | 3pm       | 4pm       | 5pm       | 6pm       | 7pm       | 8pm       | 9pm       | 10pm      |       | Total Bus<br>Commuters |
| Winter 2001 |           |           |           |           |            |            |            |           |           |           |           |           |           |           |           |           |       |                        |
| Winter 2002 |           |           |           |           |            |            |            |           |           |           |           |           |           |           |           |           |       |                        |
| Winter 2003 | 0         | 0         | 0         | 0         | 0          | 1          | 0          | 2         | 0         | 1         | 1         | 0         | 1         | 0         | 1         | 0         | 7     | 2%                     |
| Winter 2004 | 0         | 0         | 0         | 0         | 0          | 1          | 0          | 0         | 0         | 1         | 2         | 0         | 0         | 1         | 0         | 0         | 5     | 1%                     |
| Winter 2005 |           |           |           |           |            |            |            |           |           |           |           |           |           |           |           |           |       |                        |
| Winter 2006 | 0         | 0         | 0         | 0         | 1          | 0          | 0          | 0         | 0         | 0         | 0         | 0         | 0         | 3         | 0         | 0         | 4     | 1%                     |
| Winter 2007 | 0         | 0         | 0         | 0         | 3          | 0          | 8          | 8         | 6         | 7         | 4         | 6         | 5         | 3         | 6         | 2         | 58    | 14%                    |
| Winter 2008 | 0         | 0         | 0         | 0         | 5          | 2          | 6          | 14        | 3         | 22        | 1         | 31        | 13        | 4         | 0         | 1         | 102   | 21%                    |
| Winter 2009 | 0         | 0         | 0         | 1         | 1          | 3          | 7          | 18        | 6         | 16        | 21        | 6         | 27        | 3         | 2         | 0         | 111   | 26%                    |
| Winter 2010 | 1         | 0         | 1         | 0         | 1          | 4          | 2          | 2         | 7         | 14        | 10        | 10        | 11        | 16        | 9         | 0         | 88    | 9%                     |
| Winter 2011 | 0         | 0         | 0         | 3         | 4          | 4          | 1          | 13        | 8         | 2         | 19        | 18        | 31        | 9         | 12        | 0         | 124   | 11%                    |
| Winter 2012 | 1         | 0         | 0         | 0         | 1          | 1          | 0          | 0         | 1         | 8         | 9         | 3         | 2         | 1         | 0         | 0         | 27    | 3%                     |
| Winter 2013 | 0         | 2         | 0         | 0         | 0          | 0          | 0          | 0         | 5         | 1         | 24        | 3         | 7         | 2         | 0         | 0         | 44    | 4%                     |
| Winter 2014 | 0         | 0         | 0         | 0         | 0          | 0          | 0          | 0         | 3         | 3         | 1         | 12        | 0         | 0         | 0         | 0         | 19    | 2%                     |
| Winter 2015 | 0         | 0         | 1         | 0         | 1          | 0          | 2          | 2         | 13        | 6         | 28        | 8         | 0         | 5         | 0         | 0         | 66    | 5%                     |
| Winter 2016 | 1         | 1         | 0         | 7         | 1          | 0          | 3          | 1         | 3         | 2         | 4         | 1         | 4         | 0         | 0         | 0         | 28    | 2%                     |
| Winter 2017 |           |           |           |           |            |            |            |           |           |           |           |           |           |           |           |           |       |                        |
| Winter 2018 |           |           |           |           |            |            |            |           |           |           |           |           |           |           |           |           |       |                        |
| Winter 2019 |           |           |           |           |            |            |            |           |           |           |           |           |           |           |           |           |       |                        |
| Winter 2020 |           |           |           |           |            |            |            |           |           |           |           |           |           |           |           |           |       |                        |