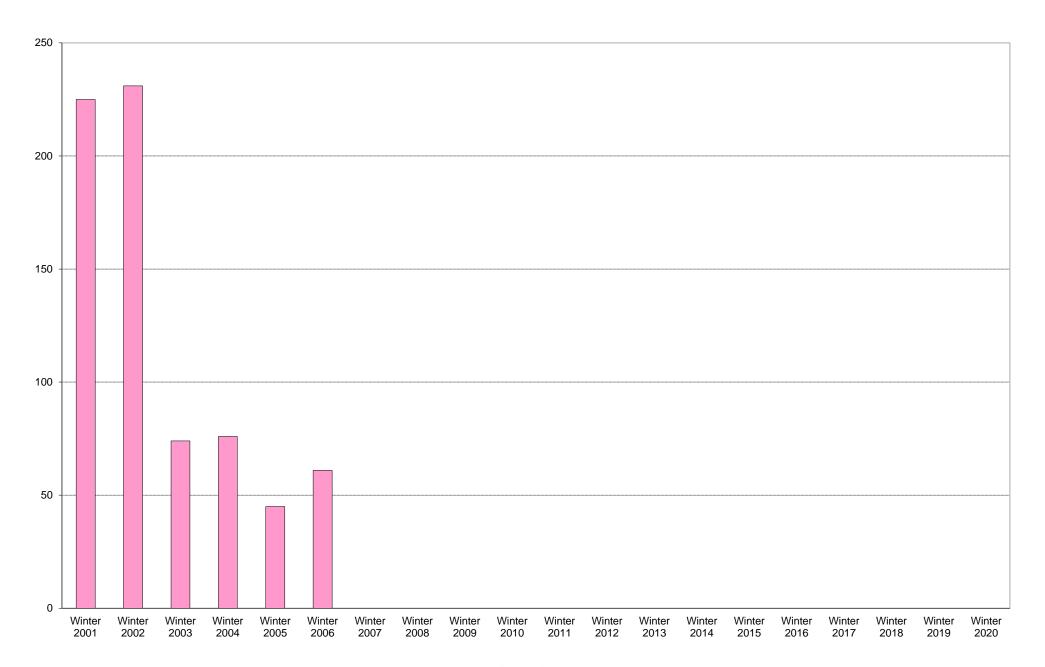

#### University of California, San Diego Survey of Pedestrian and Vehicular Traffic Bus Commuters Departing on Typical Weekday South Side of Gilman Drive at Myers Drive: Route 34: Percentage of Total Bus Commuters

|             | 6am<br>to | 7am<br>to | 8am<br>to | 9am<br>to | 10am<br>to | 11am<br>to | 12pm<br>to | 1pm<br>to | 2pm<br>to | 3pm<br>to | 4pm<br>to | 5pm<br>to | 6pm<br>to | 7pm<br>to | 8pm<br>to | 9pm<br>to | Total | Percentage of |
|-------------|-----------|-----------|-----------|-----------|------------|------------|------------|-----------|-----------|-----------|-----------|-----------|-----------|-----------|-----------|-----------|-------|---------------|
|             | 7am       | 8am       | 9am       | 10am      | 11am       |            | 1pm        | 2pm       | 3pm       | 4pm       | 5pm       | 6pm       | 7pm       | 8pm       | 9pm       | 10pm      |       | Total Bus     |
|             |           |           |           |           |            | ·          | ·          | ·         | ·         | ·         | ·         |           | ·         |           |           | •         |       | Commuters     |
| Winter 2001 | 0         | 0         | 0         | 9         | 4          | 16         | 11         | 16        | 30        | 25        | 27        | 5         | 30        | 26        | 15        | 11        | 225   | 45%           |
| Winter 2002 | 0         | 0         | 0         | 0         | 3          | 12         | 15         | 27        | 6         | 28        | 37        | 7         | 31        | 18        | 27        | 20        | 231   | 42%           |
| Winter 2003 | 0         | 0         | 0         | 0         | 5          | 2          | 2          | 9         | 7         | 12        | 12        | 7         | 6         | 6         | 4         | 2         | 74    | 20%           |
| Winter 2004 | 0         | 0         | 0         | 2         | 0          | 1          | 17         | 0         | 4         | 9         | 2         | 8         | 19        | 7         | 6         | 1         | 76    | 20%           |
| Winter 2005 | 0         | 0         | 0         | 2         | 1          | 1          | 2          | 6         | 0         | 4         | 8         | 9         | 2         | 4         | 2         | 4         | 45    | 15%           |
| Winter 2006 | 0         | 0         | 0         | 0         | 0          | 0          | 9          | 5         | 4         | 1         | 11        | 15        | 7         | 2         | 5         | 2         | 61    | 22%           |
| Winter 2007 |           |           |           |           |            |            |            |           |           |           |           |           |           |           |           |           |       |               |
| Winter 2008 |           |           |           |           |            |            |            |           |           |           |           |           |           |           |           |           |       |               |
| Winter 2009 |           |           |           |           |            |            |            |           |           |           |           |           |           |           |           |           |       |               |
| Winter 2010 |           |           |           |           |            |            |            |           |           |           |           |           |           |           |           |           |       |               |
| Winter 2011 |           |           |           |           |            |            |            |           |           |           |           |           |           |           |           |           |       |               |
| Winter 2012 |           |           |           |           |            |            |            |           |           |           |           |           |           |           |           |           |       |               |
| Winter 2013 |           |           |           |           |            |            |            |           |           |           |           |           |           |           |           |           |       |               |
| Winter 2014 |           |           |           |           |            |            |            |           |           |           |           |           |           |           |           |           |       |               |
| Winter 2015 |           |           |           |           |            |            |            |           |           |           |           |           |           |           |           |           |       |               |
| Winter 2016 |           |           |           |           |            |            |            |           |           |           |           |           |           |           |           |           |       |               |
| Winter 2017 |           |           |           |           |            |            |            |           |           |           |           |           |           |           |           |           |       |               |
| Winter 2018 |           |           |           |           |            |            |            |           |           |           |           |           |           |           |           |           |       |               |
| Winter 2019 |           |           |           |           |            |            |            |           |           |           |           |           |           |           |           |           |       |               |
| Winter 2020 |           |           |           |           |            |            |            |           |           |           |           |           |           |           |           |           |       |               |