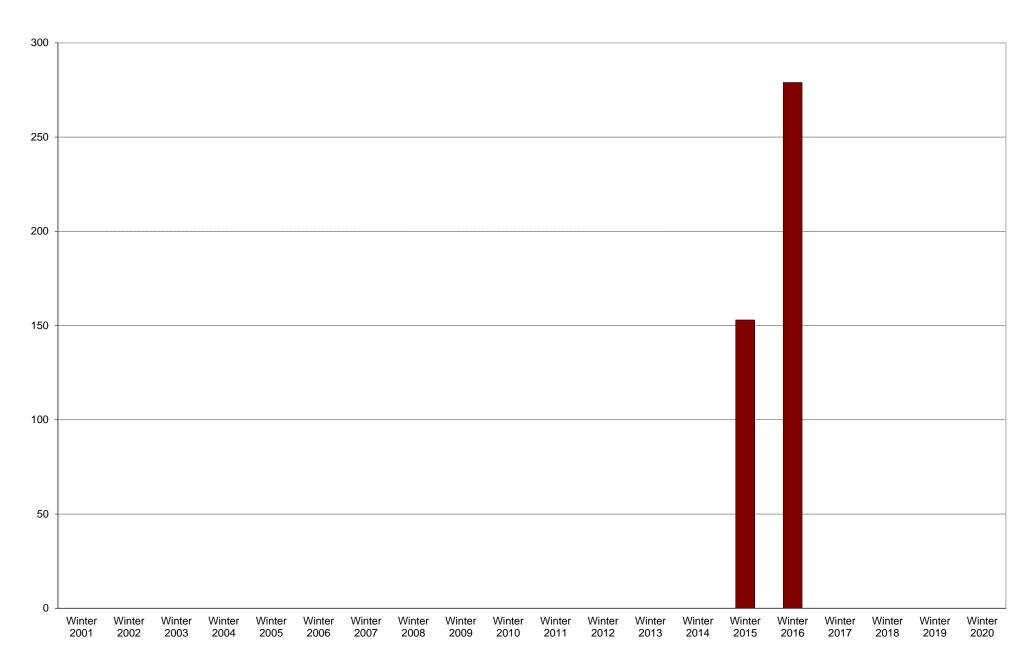

#### University of California, San Diego Survey of Pedestrian and Vehicular Traffic Bus Commuters Departing on Typical Weekday South Side of Gilman Drive at Myers Drive: Route 237: Percentage of Total Bus Commuters

|             | 6am<br>to<br>7am | 7am<br>to<br>8am | 8am<br>to<br>9am | 9am<br>to<br>10am | 10am<br>to<br>11am | 11am<br>to<br>12pm | 12pm<br>to<br>1pm | 1pm<br>to<br>2pm | 2pm<br>to<br>3pm | 3pm<br>to<br>4pm | 4pm<br>to<br>5pm | 5pm<br>to<br>6pm | 6pm<br>to<br>7pm | 7pm<br>to<br>8pm | 8pm<br>to<br>9pm | 9pm<br>to<br>10pm | Total | Percentage<br>of<br>Total Bus<br>Commuters |
|-------------|------------------|------------------|------------------|-------------------|--------------------|--------------------|-------------------|------------------|------------------|------------------|------------------|------------------|------------------|------------------|------------------|-------------------|-------|--------------------------------------------|
| Winter 2001 |                  |                  |                  |                   |                    |                    |                   |                  |                  |                  |                  |                  |                  |                  |                  |                   |       |                                            |
| Winter 2002 |                  |                  |                  |                   |                    |                    |                   |                  |                  |                  |                  |                  |                  |                  |                  |                   |       |                                            |
| Winter 2003 |                  |                  |                  |                   |                    |                    |                   |                  |                  |                  |                  |                  |                  |                  |                  |                   |       |                                            |
| Winter 2004 |                  |                  |                  |                   |                    |                    |                   |                  |                  |                  |                  |                  |                  |                  |                  |                   |       |                                            |
| Winter 2005 |                  |                  |                  |                   |                    |                    |                   |                  |                  |                  |                  |                  |                  |                  |                  |                   |       |                                            |
| Winter 2006 |                  |                  |                  |                   |                    |                    |                   |                  |                  |                  |                  |                  |                  |                  |                  |                   |       |                                            |
| Winter 2007 |                  |                  |                  |                   |                    |                    |                   |                  |                  |                  |                  |                  |                  |                  |                  |                   |       |                                            |
| Winter 2008 |                  |                  |                  |                   |                    |                    |                   |                  |                  |                  |                  |                  |                  |                  |                  |                   |       |                                            |
| Winter 2009 |                  |                  |                  |                   |                    |                    |                   |                  |                  |                  |                  |                  |                  |                  |                  |                   |       |                                            |
| Winter 2010 |                  |                  |                  |                   |                    |                    |                   |                  |                  |                  |                  |                  |                  |                  |                  |                   |       |                                            |
| Winter 2011 |                  |                  |                  |                   |                    |                    |                   |                  |                  |                  |                  |                  |                  |                  |                  |                   |       |                                            |
| Winter 2012 |                  |                  |                  |                   |                    |                    |                   |                  |                  |                  |                  |                  |                  |                  |                  |                   |       |                                            |
| Winter 2013 |                  |                  |                  |                   |                    |                    |                   |                  |                  |                  |                  |                  |                  |                  |                  |                   |       |                                            |
| Winter 2014 |                  |                  |                  |                   |                    |                    |                   |                  |                  |                  |                  |                  |                  |                  |                  |                   |       |                                            |
| Winter 2015 | 5                | 3                | 4                | 0                 | 0                  | 0                  | 0                 | 0                | 22               | 45               | 21               | 29               | 24               | 0                | 0                | 0                 |       |                                            |
| Winter 2016 | 4                | 9                | 2                | 0                 | 0                  | 0                  | 0                 | 13               | 23               | 28               | 59               | 68               | 32               | 22               | 19               | 0                 | 279   | 18%                                        |
| Winter 2017 |                  |                  |                  |                   |                    |                    |                   |                  |                  |                  |                  |                  |                  |                  |                  |                   |       |                                            |
| Winter 2018 |                  |                  |                  |                   |                    |                    |                   |                  |                  |                  |                  |                  |                  |                  |                  |                   |       |                                            |
| Winter 2019 |                  |                  |                  |                   |                    |                    |                   |                  |                  |                  |                  |                  |                  |                  |                  |                   |       |                                            |
| Winter 2020 |                  |                  |                  |                   |                    |                    |                   |                  |                  |                  |                  |                  |                  |                  |                  |                   |       |                                            |