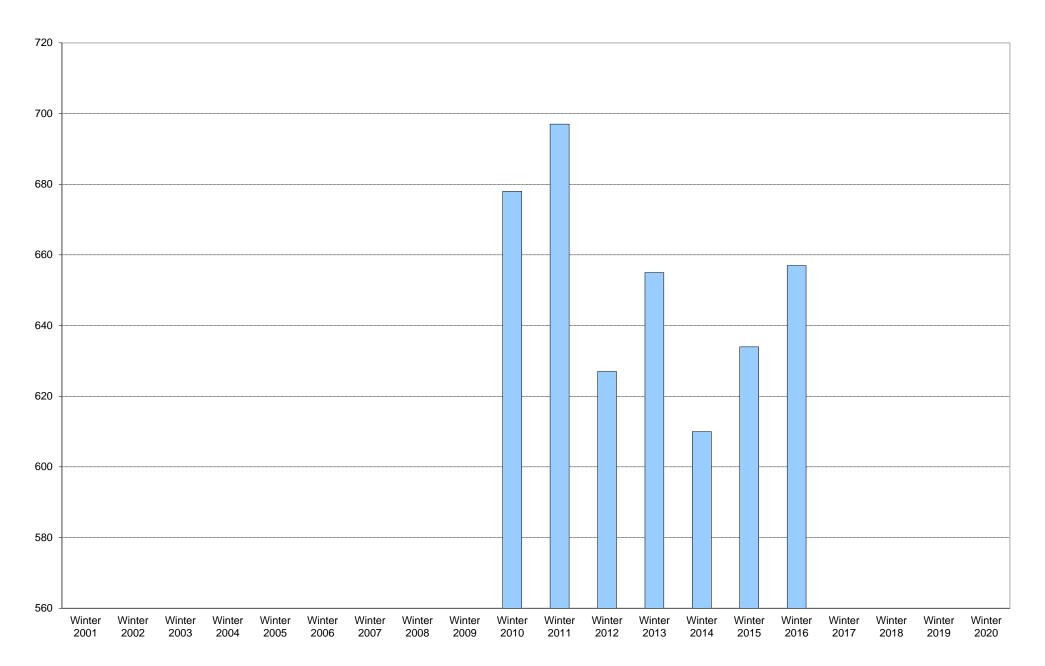

# University of California, San Diego Survey of Pedestrian and Vehicular Traffic Bus Commuters Departing on Typical Weekday South Side of Gilman Drive at Myers Drive: Route 202: Percentage of Total Bus Commuters

|             | 6am<br>to | 7am<br>to | 8am<br>to | 9am<br>to | 10am<br>to | 11am<br>to | 12pm<br>to | 1pm<br>to | 2pm<br>to | 3pm<br>to | 4pm<br>to | 5pm<br>to | 6pm<br>to | 7pm<br>to | 8pm<br>to | 9pm<br>to | Total | Percentage of          |
|-------------|-----------|-----------|-----------|-----------|------------|------------|------------|-----------|-----------|-----------|-----------|-----------|-----------|-----------|-----------|-----------|-------|------------------------|
|             | 7am       | 8am       | 9am       | 10am      | 11am       | 12pm       | 1pm        | 2pm       | 3pm       | 4pm       | 5pm       | 6pm       | 7pm       | 8pm       | 9pm       | 10pm      |       | Total Bus<br>Commuters |
| Winter 2001 |           |           |           |           |            |            |            |           |           |           |           |           |           |           |           |           |       |                        |
| Winter 2002 |           |           |           |           |            |            |            |           |           |           |           |           |           |           |           |           |       |                        |
| Winter 2003 |           |           |           |           |            |            |            |           |           |           |           |           |           |           |           |           |       |                        |
| Winter 2004 |           |           |           |           |            |            |            |           |           |           |           |           |           |           |           |           |       |                        |
| Winter 2005 |           |           |           |           |            |            |            |           |           |           |           |           |           |           |           |           |       |                        |
| Winter 2006 |           |           |           |           |            |            |            |           |           |           |           |           |           |           |           |           |       |                        |
| Winter 2007 |           |           |           |           |            |            |            |           |           |           |           |           |           |           |           |           |       |                        |
| Winter 2008 |           |           |           |           |            |            |            |           |           |           |           |           |           |           |           |           |       |                        |
| Winter 2009 |           |           |           |           |            |            |            |           |           |           |           |           |           |           |           |           |       |                        |
| Winter 2010 | 1         | 5         | 12        | 19        | 9          | 37         | 69         | 69        | 33        | 67        | 77        | 75        | 64        | 68        | 36        | 37        | 678   | 66%                    |
| Winter 2011 | 2         | 9         | 19        | 20        | 24         | 28         | 47         | 50        | 70        | 63        | 126       | 68        | 41        | 47        | 47        | 36        | 697   | 61%                    |
| Winter 2012 | 2         | 13        | 20        | 18        | 17         | 33         | 31         | 29        | 48        | 79        | 72        | 59        | 57        | 61        | 33        | 55        | 627   | 60%                    |
| Winter 2013 | 6         | 19        | 12        | 31        | 29         | 41         | 28         | 29        | 31        | 87        | 82        | 63        | 71        | 38        | 42        | 46        | 655   | 60%                    |
| Winter 2014 | 1         | 11        | 8         | 26        | 14         | 27         | 42         | 35        | 48        | 64        | 91        | 69        | 52        | 18        | 49        | 55        | 610   | 67%                    |
| Winter 2015 | 7         | 10        | 26        | 16        | 13         | 35         | 33         | 39        | 76        | 47        | 59        | 68        | 94        | 34        | 36        | 41        | 634   | 44%                    |
| Winter 2016 | 6         | 7         | 29        | 11        | 27         | 32         | 49         | 39        | 83        | 82        | 53        | 59        | 66        | 43        | 51        | 20        | 657   | 42%                    |
| Winter 2017 |           |           |           |           |            |            |            |           |           |           |           |           |           |           |           |           |       |                        |
| Winter 2018 |           |           |           |           |            |            |            |           |           |           |           |           |           |           |           |           |       |                        |
| Winter 2019 |           |           |           |           |            |            |            |           |           |           |           |           |           |           |           |           |       |                        |
| Winter 2020 |           |           |           |           |            |            |            |           |           |           |           |           |           |           |           |           |       |                        |