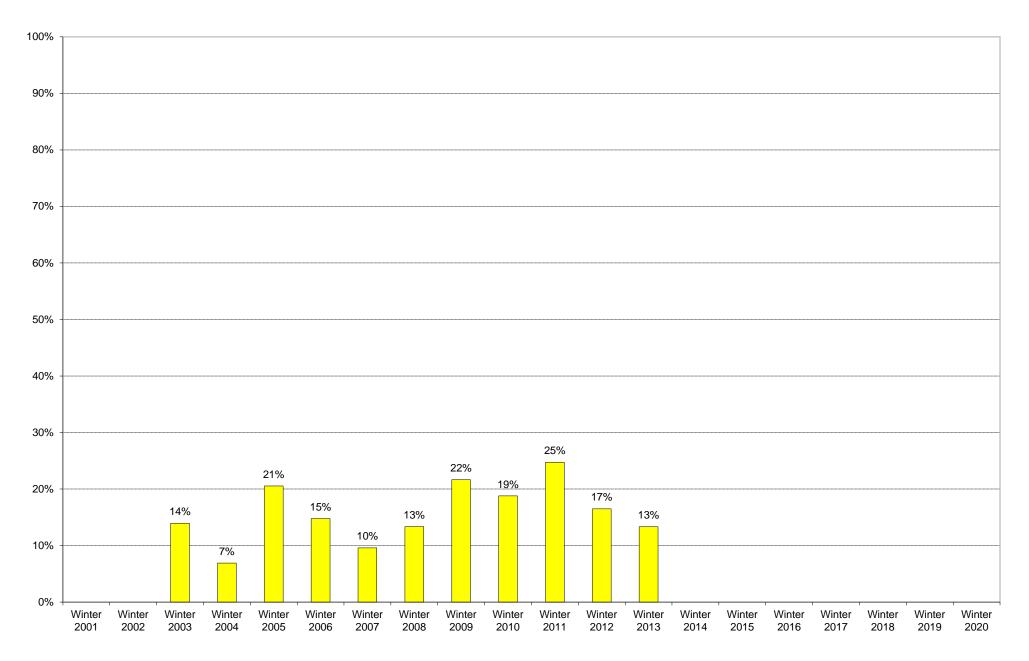

# University of California, San Diego Survey of Pedestrian and Vehicular Traffic Bus Commuters Departing on Typical Weekday North Side of Gilman Drive at Russell Lane: Route 101: Percentage of Total Bus Commuters

|             | 6am<br>to | 7am<br>to | 8am<br>to | 9am<br>to | 10am<br>to | 11am<br>to | 12pm<br>to | 1pm<br>to | 2pm<br>to | 3pm<br>to | 4pm<br>to | 5pm<br>to | 6pm<br>to | 7pm<br>to | 8pm<br>to | 9pm<br>to | Total | Percentage of          |
|-------------|-----------|-----------|-----------|-----------|------------|------------|------------|-----------|-----------|-----------|-----------|-----------|-----------|-----------|-----------|-----------|-------|------------------------|
|             | 7am       | 8am       | 9am       | 10am      | 11am       | 12pm       | 1pm        | 2pm       | 3pm       | 4pm       | 5pm       | 6pm       | 7pm       | 8pm       | 9pm       | 10pm      |       | Total Bus<br>Commuters |
| Winter 2001 |           |           |           |           |            |            |            |           |           |           |           |           |           |           |           |           |       |                        |
| Winter 2002 |           |           |           |           |            |            |            |           |           |           |           |           |           |           |           |           |       |                        |
| Winter 2003 | 0         | 0         | 0         | 0         | 0          | 0          | 0          | 1         | 1         | 0         | 0         | 4         | 0         | 0         | 0         | 0         | 6     | 14%                    |
| Winter 2004 | 0         | 0         | 0         | 0         | 0          | 0          | 0          | 0         | 0         | 1         | 0         | 1         | 0         | 0         | 0         | 0         | 2     | 7%                     |
| Winter 2005 | 0         | 0         | 0         | 0         | 0          | 0          | 1          | 2         | 3         | 1         | 2         | 3         | 0         | 1         | 1         | 1         | 15    | 21%                    |
| Winter 2006 | 0         | 0         | 0         | 0         | 0          | 0          | 1          | 1         | 2         | 2         | 2         | 2         | 1         | 1         | 1         | 0         | 13    | 15%                    |
| Winter 2007 | 0         | 1         | 0         | 1         | 0          | 0          | 0          | 1         | 4         | 9         | 4         | 5         | 1         | 2         | 1         | 0         | 29    | 10%                    |
| Winter 2008 | 2         | 1         | 0         | 0         | 0          | 0          | 1          | 1         | 3         | 5         | 10        | 3         | 2         | 0         | 1         | 0         | 29    | 13%                    |
| Winter 2009 | 0         | 1         | 2         | 2         | 0          | 4          | 4          | 1         | 2         | 7         | 6         | 8         | 5         | 0         | 0         | 0         | 42    | 22%                    |
| Winter 2010 | 0         | 0         | 1         | 1         | 0          | 0          | 1          | 0         | 1         | 6         | 4         | 6         | 3         | 5         | 8         | 1         | 37    | 19%                    |
| Winter 2011 | 2         | 1         | 3         | 2         | 0          | 0          | 5          | 1         | 0         | 6         | 13        | 6         | 4         | 1         | 2         | 1         | 47    | 25%                    |
| Winter 2012 | 0         | 3         | 1         | 2         | 2          | 1          | 2          | 3         | 2         | 2         | 5         | 7         | 2         | 0         | 1         | 2         | 35    | 17%                    |
| Winter 2013 | 0         | 4         | 1         | 0         | 0          | 1          | 0          | 2         | 5         | 6         | 5         | 2         | 1         | 3         | 1         | 1         | 32    | 13%                    |
| Winter 2014 |           |           |           |           |            |            |            |           |           |           |           |           |           |           |           |           |       |                        |
| Winter 2015 |           |           |           |           |            |            |            |           |           |           |           |           |           |           |           |           |       |                        |
| Winter 2016 |           |           |           |           |            |            |            |           |           |           |           |           |           |           |           |           |       |                        |
| Winter 2017 |           |           |           |           |            |            |            |           |           |           |           |           |           |           |           |           |       |                        |
| Winter 2018 |           |           |           |           |            |            |            |           |           |           |           |           |           |           |           |           |       |                        |
| Winter 2019 |           |           |           |           |            |            |            |           |           |           |           |           |           |           |           |           |       |                        |
| Winter 2020 |           |           |           |           |            |            |            |           |           |           |           |           |           |           |           |           |       |                        |