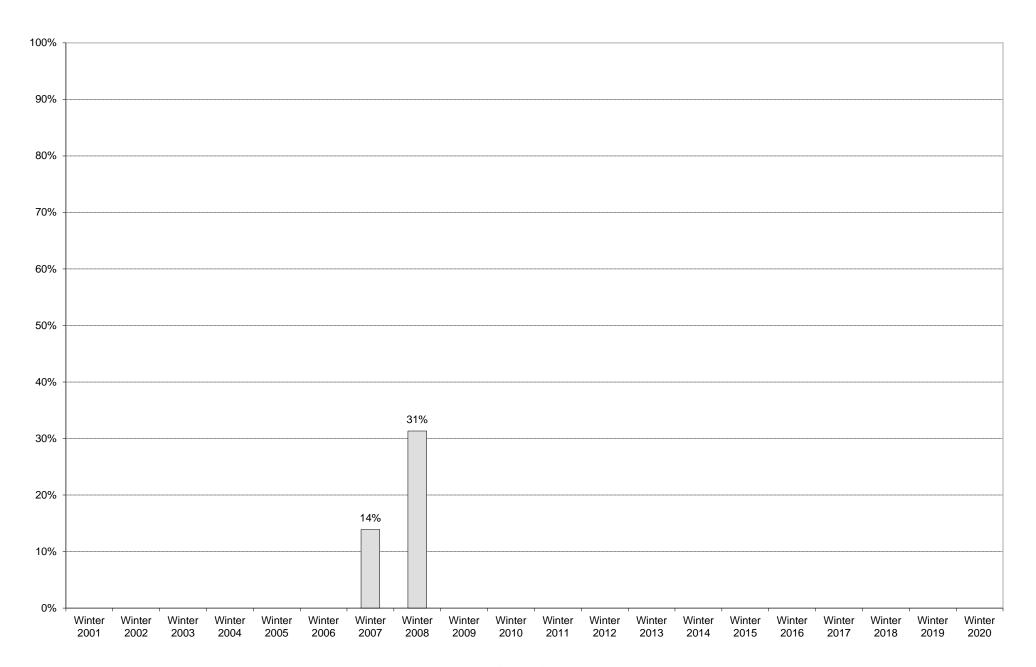

# University of California, San Diego Survey of Pedestrian and Vehicular Traffic Bus Commuters Departing on Typical Weekday North Side of Gilman Drive at Russell Lane: Route 49: Percentage of Total Bus Commuters

|             | 6am<br>to | 7am<br>to | 8am<br>to | 9am<br>to | 10am<br>to | 11am<br>to | 12pm<br>to | 1pm<br>to | 2pm<br>to | 3pm<br>to | 4pm<br>to | 5pm<br>to | 6pm<br>to | 7pm<br>to | 8pm<br>to | 9pm<br>to | Total | Percentage of          |
|-------------|-----------|-----------|-----------|-----------|------------|------------|------------|-----------|-----------|-----------|-----------|-----------|-----------|-----------|-----------|-----------|-------|------------------------|
|             | 7am       | 8am       | 9am       | 10am      | 11am       | 12pm       | 1pm        | 2pm       | 3pm       | 4pm       | 5pm       | 6pm       | 7pm       | 8pm       | 9pm       | 10pm      |       | Total Bus<br>Commuters |
| Winter 2001 |           |           |           |           |            |            |            |           |           |           |           |           |           |           |           |           |       |                        |
| Winter 2002 |           |           |           |           |            |            |            |           |           |           |           |           |           |           |           |           |       |                        |
| Winter 2003 |           |           |           |           |            |            |            |           |           |           |           |           |           |           |           |           |       |                        |
| Winter 2004 |           |           |           |           |            |            |            |           |           |           |           |           |           |           |           |           |       |                        |
| Winter 2005 |           |           |           |           |            |            |            |           |           |           |           |           |           |           |           |           |       |                        |
| Winter 2006 |           |           |           |           |            |            |            |           |           |           |           |           |           |           |           |           |       |                        |
| Winter 2007 | 0         | 0         | 0         | 2         | 0          | 0          | 3          | 1         | 3         | 3         | 9         | 4         | 7         | 3         | 3         | 4         | 42    | 14%                    |
| Winter 2008 | 0         | 0         | 0         | 1         | 20         | 1          | 4          | 4         | 8         | 5         | 8         | 12        | 5         | 0         | 0         | 0         | 68    | 31%                    |
| Winter 2009 |           |           |           |           |            |            |            |           |           |           |           |           |           |           |           |           |       |                        |
| Winter 2010 |           |           |           |           |            |            |            |           |           |           |           |           |           |           |           |           |       |                        |
| Winter 2011 |           |           |           |           |            |            |            |           |           |           |           |           |           |           |           |           |       |                        |
| Winter 2012 |           |           |           |           |            |            |            |           |           |           |           |           |           |           |           |           |       |                        |
| Winter 2013 |           |           |           |           |            |            |            |           |           |           |           |           |           |           |           |           |       |                        |
| Winter 2014 |           |           |           |           |            |            |            |           |           |           |           |           |           |           |           |           |       |                        |
| Winter 2015 |           |           |           |           |            |            |            |           |           |           |           |           |           |           |           |           |       |                        |
| Winter 2016 |           |           |           |           |            |            |            |           |           |           |           |           |           |           |           |           |       |                        |
| Winter 2017 |           |           |           |           |            |            |            |           |           |           |           |           |           |           |           |           |       |                        |
| Winter 2018 |           |           |           |           |            |            |            |           |           |           |           |           |           |           |           |           |       |                        |
| Winter 2019 |           |           |           |           |            |            |            |           |           |           |           |           |           |           |           |           |       |                        |
| Winter 2020 |           |           |           |           |            |            |            |           |           |           |           |           |           |           |           |           |       |                        |