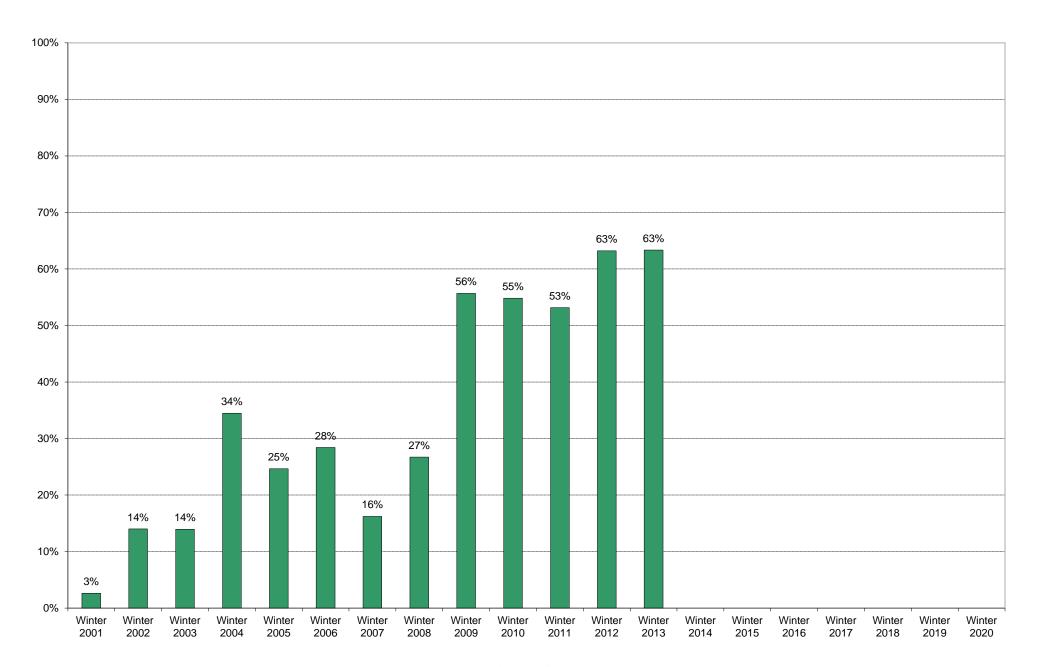

# University of California, San Diego Survey of Pedestrian and Vehicular Traffic Bus Commuters Departing on Typical Weekday North Side of Gilman Drive at Russell Lane: Route 150: Percentage of Total Bus Commuters

|             | 6am       | 7am       | 8am       | 9am        | 10am       | 11am       | 12pm      | 1pm       | 2pm       | 3pm       | 4pm       | 5pm       | 6pm       | 7pm       | 8pm       | 9pm        | Total | Percentage      |
|-------------|-----------|-----------|-----------|------------|------------|------------|-----------|-----------|-----------|-----------|-----------|-----------|-----------|-----------|-----------|------------|-------|-----------------|
|             | to<br>7am | to<br>8am | to<br>9am | to<br>10am | to<br>11am | to<br>12pm | to<br>1pm | to<br>2pm | to<br>3pm | to<br>4pm | to<br>5pm | to<br>6pm | to<br>7pm | to<br>8pm | to<br>9pm | to<br>10pm |       | of<br>Total Bus |
|             | raiii     | Oaiii     | Jaiii     | IVaiii     | Hain       | ızpııı     | ipiii     | Zpiii     | Spin      | трііі     | Jpin      | opin      | 7 piii    | opiii     | Jpin      | торін      |       | Commuters       |
| Winter 2001 | 0         | 0         | 0         | 0          | 0          | 0          | 0         | 0         | 0         | 0         | 1         | 0         | 0         | 0         | 0         | 0          | 1     | 3%              |
| Winter 2002 | 0         | 0         | 0         | 0          | 0          | 0          | 0         | 0         | 0         | 0         | 4         | 3         | 0         | 0         | 0         | 0          | 7     | 14%             |
| Winter 2003 | 0         | 0         | 0         | 0          | 0          | 0          | 0         | 0         | 0         | 0         | 3         | 3         | 0         | 0         | 0         | 0          | 6     | 14%             |
| Winter 2004 | 0         | 0         | 0         | 0          | 0          | 0          | 0         | 0         | 1         | 1         | 7         | 1         | 0         | 0         | 0         | 0          | 10    | 34%             |
| Winter 2005 | 0         | 0         | 0         | 0          | 0          | 0          | 0         | 0         | 1         | 8         | 2         | 3         | 4         | 0         | 0         | 0          | 18    | 25%             |
| Winter 2006 | 0         | 0         | 0         | 0          | 0          | 0          | 0         | 0         | 1         | 5         | 8         | 7         | 4         | 0         | 0         | 0          | 25    | 28%             |
| Winter 2007 | 0         | 0         | 0         | 0          | 0          | 1          | 1         | 0         | 10        | 9         | 18        | 6         | 4         | 0         | 0         | 0          | 49    | 16%             |
| Winter 2008 | 0         | 0         | 0         | 0          | 0          | 0          | 2         | 3         | 5         | 12        | 10        | 7         | 19        | 0         | 0         | 0          | 58    | 27%             |
| Winter 2009 | 0         | 0         | 2         | 0          | 0          | 1          | 4         | 5         | 11        | 10        | 39        | 24        | 12        | 0         | 0         | 0          | 108   | 56%             |
| Winter 2010 | 1         | 0         | 0         | 0          | 1          | 3          | 0         | 4         | 9         | 23        | 30        | 23        | 14        | 0         | 0         | 0          | 108   | 55%             |
| Winter 2011 | 2         | 0         | 1         | 0          | 0          | 1          | 1         | 1         | 13        | 18        | 32        | 22        | 10        | 0         | 0         | 0          | 101   | 53%             |
| Winter 2012 | 1         | 5         | 0         | 0          | 2          | 0          | 4         | 5         | 9         | 22        | 48        | 32        | 6         | 0         | 0         | 0          | 134   | 63%             |
| Winter 2013 | 3         | 2         | 0         | 0          | 1          | 0          | 1         | 9         | 8         | 23        | 72        | 23        | 10        | 0         | 0         | 0          | 152   | 63%             |
| Winter 2014 |           |           |           |            |            |            |           |           |           |           |           |           |           |           |           |            |       |                 |
| Winter 2015 |           |           |           |            |            |            |           |           |           |           |           |           |           |           |           |            |       |                 |
| Winter 2016 |           |           |           |            |            |            |           |           |           |           |           |           |           |           |           |            |       |                 |
| Winter 2017 |           |           |           |            |            |            |           |           |           |           |           |           |           |           |           |            |       |                 |
| Winter 2018 |           |           |           |            |            |            |           |           |           |           |           |           |           |           |           |            |       |                 |
| Winter 2019 |           |           |           |            |            |            |           |           |           |           |           |           |           |           |           |            |       |                 |
| Winter 2020 |           |           |           |            |            |            |           |           |           |           |           |           |           |           |           |            |       |                 |