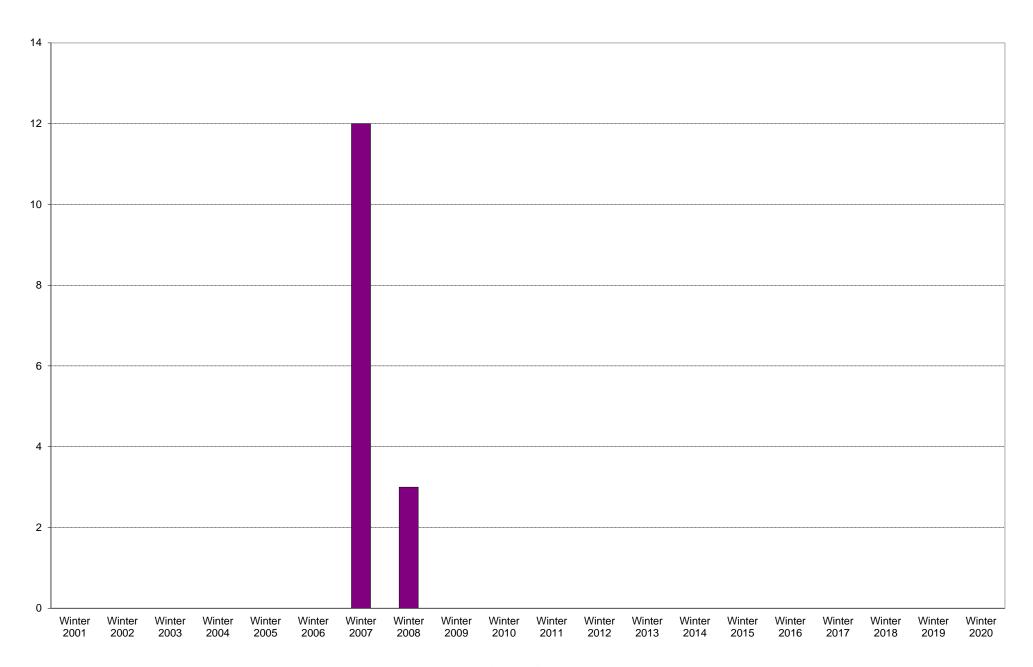

# University of California, San Diego Survey of Pedestrian and Vehicular Traffic Bus Commuters Departing on Typical Weekday North Side of Gilman Drive at Russell Lane: Route 921: Percentage of Total Bus Commuters

|             | 6am<br>to | 7am<br>to | 8am<br>to | 9am<br>to | 10am<br>to | to   | 12pm<br>to | 1pm<br>to | 2pm<br>to | 3pm<br>to | 4pm<br>to | 5pm<br>to | 6pm<br>to | 7pm<br>to | 8pm<br>to | 9pm<br>to | Total | Percentage of          |
|-------------|-----------|-----------|-----------|-----------|------------|------|------------|-----------|-----------|-----------|-----------|-----------|-----------|-----------|-----------|-----------|-------|------------------------|
|             | 7am       | 8am       | 9am       | 10am      | 11am       | 12pm | 1pm        | 2pm       | 3pm       | 4pm       | 5pm       | 6pm       | 7pm       | 8pm       | 9pm       | 10pm      |       | Total Bus<br>Commuters |
| Winter 2001 |           |           |           |           |            |      |            |           |           |           |           |           |           |           |           |           |       |                        |
| Winter 2002 |           |           |           |           |            |      |            |           |           |           |           |           |           |           |           |           |       |                        |
| Winter 2003 |           |           |           |           |            |      |            |           |           |           |           |           |           |           |           |           |       |                        |
| Winter 2004 |           |           |           |           |            |      |            |           |           |           |           |           |           |           |           |           |       |                        |
| Winter 2005 |           |           |           |           |            |      |            |           |           |           |           |           |           |           |           |           |       |                        |
| Winter 2006 |           |           |           |           |            |      |            |           |           |           |           |           |           |           |           |           |       |                        |
| Winter 2007 | 0         | 0         | 0         | 0         | 0          | 1    | 0          | 1         | 0         | 1         | 4         | 3         | 1         | 1         | 0         | 0         | 12    | 4%                     |
| Winter 2008 | 0         | 0         | 0         | 0         | 0          | 0    | 0          | 3         | 0         | 0         | 0         | 0         | 0         | 0         | 0         | 0         | 3     | 1%                     |
| Winter 2009 | 0         | 0         | 0         | 0         | 0          | 0    | 0          | 0         | 0         | 0         | 0         | 0         | 0         | 0         | 0         | 0         | 0     | 0%                     |
| Winter 2010 | 0         | 0         | 0         | 0         | 0          | 0    | 0          | 0         | 0         | 0         | 0         | 0         | 0         | 0         | 0         | 0         | 0     | 0%                     |
| Winter 2011 | 0         | 0         | 0         | 0         | 0          | 0    | 0          | 0         | 0         | 0         | 0         | 0         | 0         | 0         | 0         | 0         | 0     | 0%                     |
| Winter 2012 | 0         | 0         | 0         | 0         | 0          | 0    | 0          | 0         | 0         | 0         | 0         | 0         | 0         | 0         | 0         | 0         | 0     | 0%                     |
| Winter 2013 | 0         | 0         | 0         | 0         | 0          | 0    | 0          | 0         | 0         | 0         | 0         | 0         | 0         | 0         | 0         | 0         | 0     | 0%                     |
| Winter 2014 |           |           |           |           |            |      |            |           |           |           |           |           |           |           |           |           |       |                        |
| Winter 2015 |           |           |           |           |            |      |            |           |           |           |           |           |           |           |           |           |       |                        |
| Winter 2016 |           |           |           |           |            |      |            |           |           |           |           |           |           |           |           |           |       |                        |
| Winter 2017 |           |           |           |           |            |      |            |           |           |           |           |           |           |           |           |           |       |                        |
| Winter 2018 |           |           |           |           |            |      |            |           |           |           |           |           |           |           |           |           |       |                        |
| Winter 2019 |           |           |           |           |            |      |            |           |           |           |           |           |           |           |           |           |       |                        |
| Winter 2020 |           |           |           |           |            |      |            |           |           |           |           |           |           |           |           |           |       |                        |