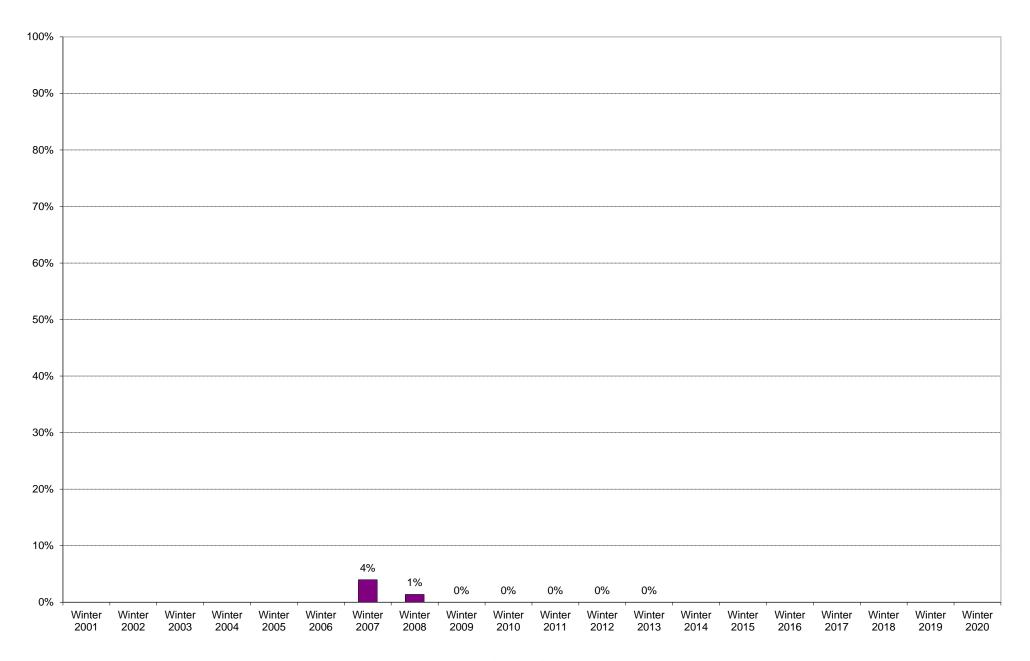

# University of California, San Diego Survey of Pedestrian and Vehicular Traffic Bus Commuters Departing on Typical Weekday North Side of Gilman Drive at Russell Lane: Route 921: Percentage of Total Bus Commuters

|             | 6am<br>to | 7am<br>to | 8am<br>to | 9am<br>to | 10am<br>to | to   | 12pm<br>to | 1pm<br>to | 2pm<br>to | 3pm<br>to | 4pm<br>to | 5pm<br>to | 6pm<br>to | 7pm<br>to | 8pm<br>to | 9pm<br>to | Total | Percentage of          |
|-------------|-----------|-----------|-----------|-----------|------------|------|------------|-----------|-----------|-----------|-----------|-----------|-----------|-----------|-----------|-----------|-------|------------------------|
|             | 7am       | 8am       | 9am       | 10am      | 11am       | 12pm | 1pm        | 2pm       | 3pm       | 4pm       | 5pm       | 6pm       | 7pm       | 8pm       | 9pm       | 10pm      |       | Total Bus<br>Commuters |
| Winter 2001 |           |           |           |           |            |      |            |           |           |           |           |           |           |           |           |           |       |                        |
| Winter 2002 |           |           |           |           |            |      |            |           |           |           |           |           |           |           |           |           |       |                        |
| Winter 2003 |           |           |           |           |            |      |            |           |           |           |           |           |           |           |           |           |       |                        |
| Winter 2004 |           |           |           |           |            |      |            |           |           |           |           |           |           |           |           |           |       |                        |
| Winter 2005 |           |           |           |           |            |      |            |           |           |           |           |           |           |           |           |           |       |                        |
| Winter 2006 |           |           |           |           |            |      |            |           |           |           |           |           |           |           |           |           |       |                        |
| Winter 2007 | 0         | 0         | 0         | 0         | 0          | 1    | 0          | 1         | 0         | 1         | 4         | 3         | 1         | 1         | 0         | 0         | 12    | 4%                     |
| Winter 2008 | 0         | 0         | 0         | 0         | 0          | 0    | 0          | 3         | 0         | 0         | 0         | 0         | 0         | 0         | 0         | 0         | 3     | 1%                     |
| Winter 2009 | 0         | 0         | 0         | 0         | 0          | 0    | 0          | 0         | 0         | 0         | 0         | 0         | 0         | 0         | 0         | 0         | 0     | 0%                     |
| Winter 2010 | 0         | 0         | 0         | 0         | 0          | 0    | 0          | 0         | 0         | 0         | 0         | 0         | 0         | 0         | 0         | 0         | 0     | 0%                     |
| Winter 2011 | 0         | 0         | 0         | 0         | 0          | 0    | 0          | 0         | 0         | 0         | 0         | 0         | 0         | 0         | 0         | 0         | 0     | 0%                     |
| Winter 2012 | 0         | 0         | 0         | 0         | 0          | 0    | 0          | 0         | 0         | 0         | 0         | 0         | 0         | 0         | 0         | 0         | 0     | 0%                     |
| Winter 2013 | 0         | 0         | 0         | 0         | 0          | 0    | 0          | 0         | 0         | 0         | 0         | 0         | 0         | 0         | 0         | 0         | 0     | 0%                     |
| Winter 2014 |           |           |           |           |            |      |            |           |           |           |           |           |           |           |           |           |       |                        |
| Winter 2015 |           |           |           |           |            |      |            |           |           |           |           |           |           |           |           |           |       |                        |
| Winter 2016 |           |           |           |           |            |      |            |           |           |           |           |           |           |           |           |           |       |                        |
| Winter 2017 |           |           |           |           |            |      |            |           |           |           |           |           |           |           |           |           |       |                        |
| Winter 2018 |           |           |           |           |            |      |            |           |           |           |           |           |           |           |           |           |       |                        |
| Winter 2019 |           |           |           |           |            |      |            |           |           |           |           |           |           |           |           |           |       |                        |
| Winter 2020 |           |           |           |           |            |      |            |           |           |           |           |           |           |           |           |           |       |                        |