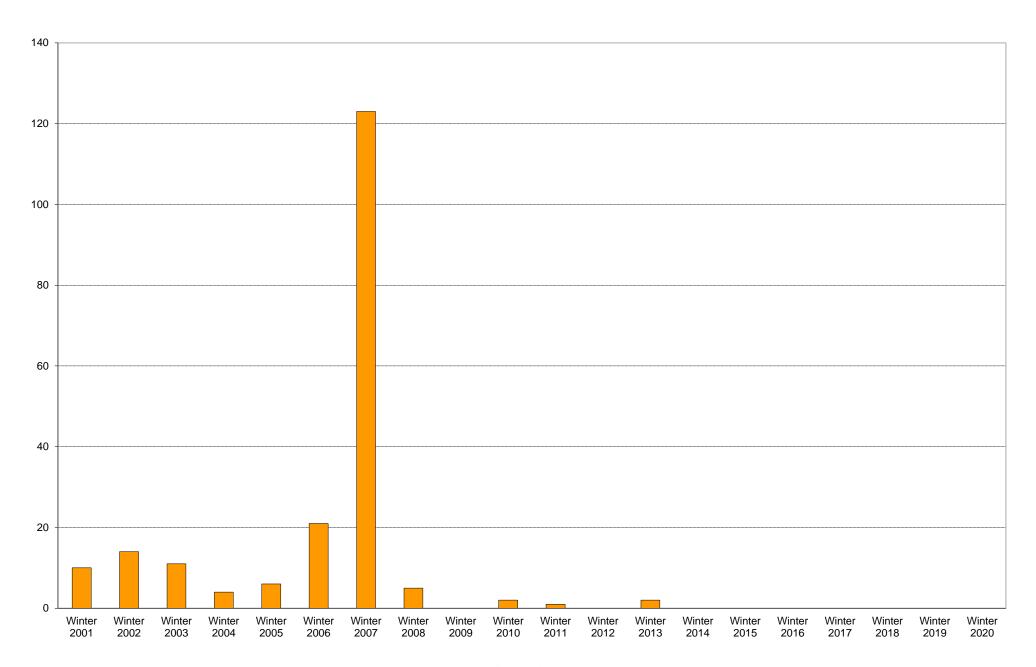

# University of California, San Diego Survey of Pedestrian and Vehicular Traffic Bus Commuters Departing on Typical Weekday North Side of Gilman Drive at Russell Lane: Route 41: Percentage of Total Bus Commuters

|             | 6am<br>to | 7am<br>to | 8am<br>to | 9am<br>to | 10am<br>to | 11am<br>to | 12pm<br>to | 1pm<br>to | 2pm<br>to | 3pm<br>to | 4pm<br>to | 5pm<br>to | 6pm<br>to | 7pm<br>to | 8pm<br>to | 9pm<br>to | Total | Percentage of |
|-------------|-----------|-----------|-----------|-----------|------------|------------|------------|-----------|-----------|-----------|-----------|-----------|-----------|-----------|-----------|-----------|-------|---------------|
|             | 7am       | 8am       | 9am       | 10am      | 11am       | 12pm       | 1pm        | 2pm       | 3pm       | 4pm       | 5pm       | 6pm       | 7pm       | 8pm       | 9pm       | 10pm      |       | Total Bus     |
|             |           |           |           |           |            | •          | •          | •         | •         | •         |           | •         |           |           |           | •         |       | Commuters     |
| Winter 2001 | 0         | 0         | 0         | 1         | 0          | 0          | 0          | 2         | 0         | 5         | 0         | 0         | 0         | 2         | 0         | 0         | 10    | 26%           |
| Winter 2002 | 0         | 0         | 0         | 1         | 0          | 0          | 1          | 0         | 1         | 0         | 2         | 3         | 1         | 1         | 2         | 2         | 14    | 28%           |
| Winter 2003 | 0         | 0         | 0         | 0         | 0          | 0          | 0          | 0         | 0         | 2         | 1         | 4         | 0         | 4         | 0         | 0         | 11    | 26%           |
| Winter 2004 | 0         | 0         | 0         | 0         | 1          | 0          | 0          | 0         | 0         | 2         | 0         | 0         | 1         | 0         | 0         | 0         | 4     | 14%           |
| Winter 2005 | 0         | 0         | 0         | 0         | 0          | 1          | 1          | 0         | 0         | 0         | 1         | 0         | 2         | 0         | 1         | 0         | 6     | 8%            |
| Winter 2006 | 0         | 0         | 0         | 0         | 0          | 0          | 2          | 0         | 3         | 3         | 3         | 2         | 3         | 2         | 2         | 1         | 21    | 24%           |
| Winter 2007 | 0         | 0         | 0         | 3         | 2          | 1          | 12         | 5         | 7         | 15        | 25        | 13        | 22        | 7         | 8         | 3         | 123   | 41%           |
| Winter 2008 | 0         | 0         | 0         | 0         | 2          | 0          | 0          | 3         | 0         | 0         | 0         | 0         | 0         | 0         | 0         | 0         | 5     | 2%            |
| Winter 2009 | 0         | 0         | 0         | 0         | 0          | 0          | 0          | 0         | 0         | 0         | 0         | 0         | 0         | 0         | 0         | 0         | 0     | 0%            |
| Winter 2010 | 2         | 0         | 0         | 0         | 0          | 0          | 0          | 0         | 0         | 0         | 0         | 0         | 0         | 0         | 0         | 0         | 2     | 1%            |
| Winter 2011 | 0         | 0         | 0         | 0         | 0          | 0          | 0          | 0         | 0         | 0         | 0         | 1         | 0         | 0         | 0         | 0         | 1     | 1%            |
| Winter 2012 | 0         | 0         | 0         | 0         | 0          | 0          | 0          | 0         | 0         | 0         | 0         | 0         | 0         | 0         | 0         | 0         | 0     | 0%            |
| Winter 2013 | 0         | 0         | 0         | 0         | 0          | 0          | 1          | 0         | 1         | 0         | 0         | 0         | 0         | 0         | 0         | 0         | 2     | 1%            |
| Winter 2014 |           |           |           |           |            |            |            |           |           |           |           |           |           |           |           |           |       |               |
| Winter 2015 |           |           |           |           |            |            |            |           |           |           |           |           |           |           |           |           |       |               |
| Winter 2016 |           |           |           |           |            |            |            |           |           |           |           |           |           |           |           |           |       |               |
| Winter 2017 |           |           |           |           |            |            |            |           |           |           |           |           |           |           |           |           |       |               |
| Winter 2018 |           |           |           |           |            |            |            |           |           |           |           |           |           |           |           |           |       |               |
| Winter 2019 |           |           |           |           |            |            |            |           |           |           |           |           |           |           |           |           |       |               |
| Winter 2020 |           |           |           |           |            |            |            |           |           |           |           |           |           |           |           |           |       |               |