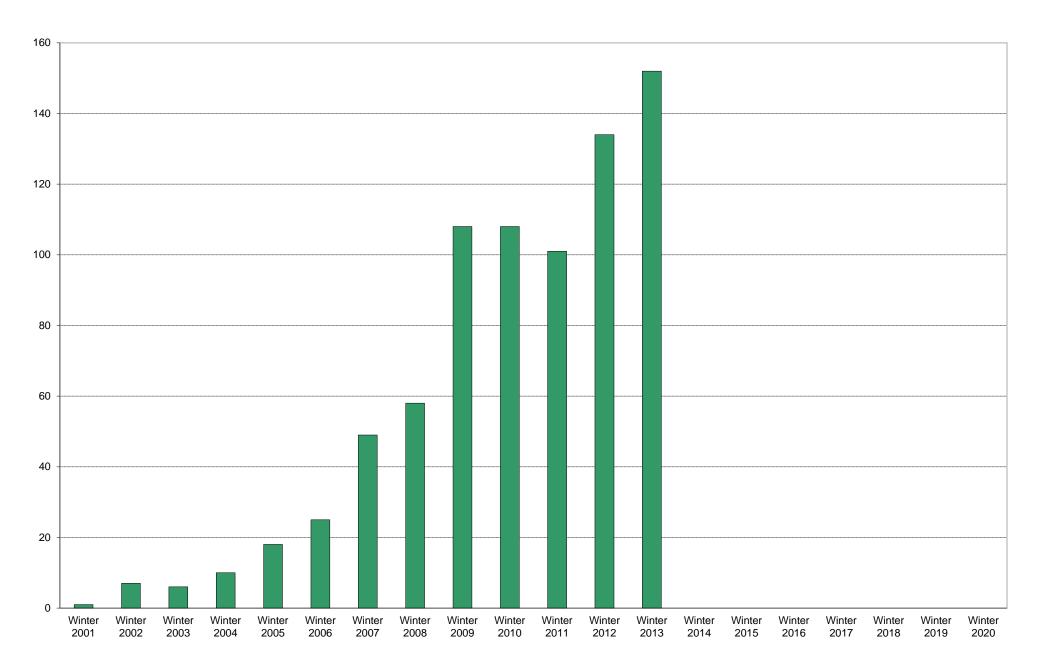

# University of California, San Diego Survey of Pedestrian and Vehicular Traffic Bus Commuters Departing on Typical Weekday North Side of Gilman Drive at Russell Lane: Route 150: Percentage of Total Bus Commuters

|             | 6am       | 7am       | 8am       | 9am        | 10am       | 11am       | 12pm      | 1pm       | 2pm       | 3pm       | 4pm       | 5pm       | 6pm       | 7pm       | 8pm       | 9pm        | Total | Percentage      |
|-------------|-----------|-----------|-----------|------------|------------|------------|-----------|-----------|-----------|-----------|-----------|-----------|-----------|-----------|-----------|------------|-------|-----------------|
|             | to<br>7am | to<br>8am | to<br>9am | to<br>10am | to<br>11am | to<br>12pm | to<br>1pm | to<br>2pm | to<br>3pm | to<br>4pm | to<br>5pm | to<br>6pm | to<br>7pm | to<br>8pm | to<br>9pm | to<br>10pm |       | of<br>Total Bus |
|             | raiii     | Oaiii     | Jaiii     | IVaiii     | Hain       | ızpııı     | ipiii     | Zpiii     | Spin      | трііі     | Jpin      | opin      | 7 piii    | opiii     | Jpin      | торін      |       | Commuters       |
| Winter 2001 | 0         | 0         | 0         | 0          | 0          | 0          | 0         | 0         | 0         | 0         | 1         | 0         | 0         | 0         | 0         | 0          | 1     | 3%              |
| Winter 2002 | 0         | 0         | 0         | 0          | 0          | 0          | 0         | 0         | 0         | 0         | 4         | 3         | 0         | 0         | 0         | 0          | 7     | 14%             |
| Winter 2003 | 0         | 0         | 0         | 0          | 0          | 0          | 0         | 0         | 0         | 0         | 3         | 3         | 0         | 0         | 0         | 0          | 6     | 14%             |
| Winter 2004 | 0         | 0         | 0         | 0          | 0          | 0          | 0         | 0         | 1         | 1         | 7         | 1         | 0         | 0         | 0         | 0          | 10    | 34%             |
| Winter 2005 | 0         | 0         | 0         | 0          | 0          | 0          | 0         | 0         | 1         | 8         | 2         | 3         | 4         | 0         | 0         | 0          | 18    | 25%             |
| Winter 2006 | 0         | 0         | 0         | 0          | 0          | 0          | 0         | 0         | 1         | 5         | 8         | 7         | 4         | 0         | 0         | 0          | 25    | 28%             |
| Winter 2007 | 0         | 0         | 0         | 0          | 0          | 1          | 1         | 0         | 10        | 9         | 18        | 6         | 4         | 0         | 0         | 0          | 49    | 16%             |
| Winter 2008 | 0         | 0         | 0         | 0          | 0          | 0          | 2         | 3         | 5         | 12        | 10        | 7         | 19        | 0         | 0         | 0          | 58    | 27%             |
| Winter 2009 | 0         | 0         | 2         | 0          | 0          | 1          | 4         | 5         | 11        | 10        | 39        | 24        | 12        | 0         | 0         | 0          | 108   | 56%             |
| Winter 2010 | 1         | 0         | 0         | 0          | 1          | 3          | 0         | 4         | 9         | 23        | 30        | 23        | 14        | 0         | 0         | 0          | 108   | 55%             |
| Winter 2011 | 2         | 0         | 1         | 0          | 0          | 1          | 1         | 1         | 13        | 18        | 32        | 22        | 10        | 0         | 0         | 0          | 101   | 53%             |
| Winter 2012 | 1         | 5         | 0         | 0          | 2          | 0          | 4         | 5         | 9         | 22        | 48        | 32        | 6         | 0         | 0         | 0          | 134   | 63%             |
| Winter 2013 | 3         | 2         | 0         | 0          | 1          | 0          | 1         | 9         | 8         | 23        | 72        | 23        | 10        | 0         | 0         | 0          | 152   | 63%             |
| Winter 2014 |           |           |           |            |            |            |           |           |           |           |           |           |           |           |           |            |       |                 |
| Winter 2015 |           |           |           |            |            |            |           |           |           |           |           |           |           |           |           |            |       |                 |
| Winter 2016 |           |           |           |            |            |            |           |           |           |           |           |           |           |           |           |            |       |                 |
| Winter 2017 |           |           |           |            |            |            |           |           |           |           |           |           |           |           |           |            |       |                 |
| Winter 2018 |           |           |           |            |            |            |           |           |           |           |           |           |           |           |           |            |       |                 |
| Winter 2019 |           |           |           |            |            |            |           |           |           |           |           |           |           |           |           |            |       |                 |
| Winter 2020 |           |           |           |            |            |            |           |           |           |           |           |           |           |           |           |            |       |                 |