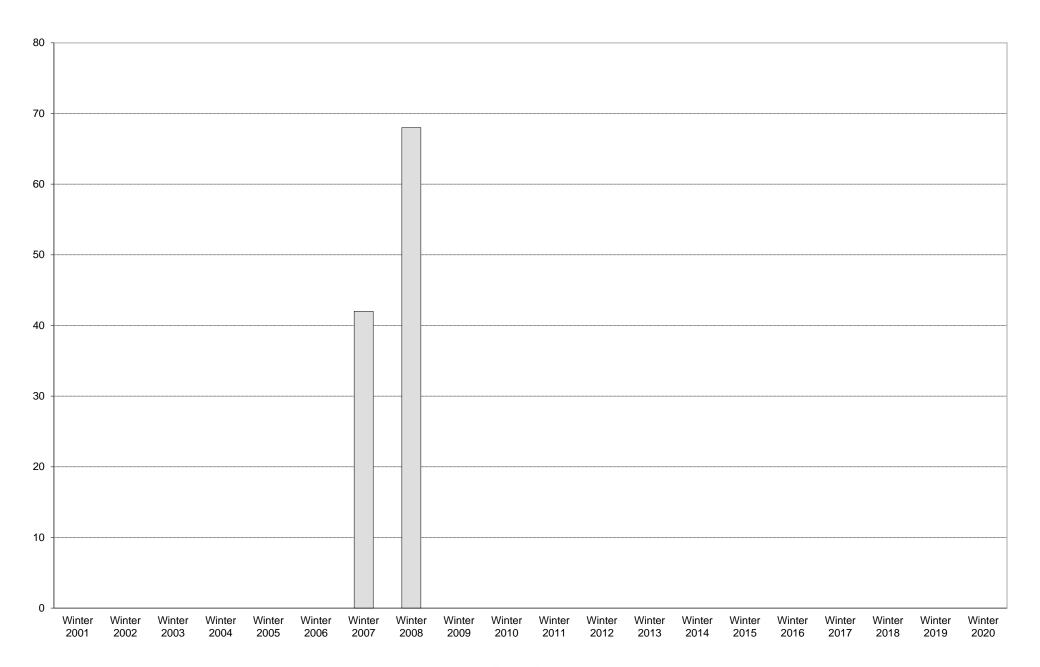

# University of California, San Diego Survey of Pedestrian and Vehicular Traffic Bus Commuters Departing on Typical Weekday North Side of Gilman Drive at Russell Lane: Route 49: Percentage of Total Bus Commuters

|             | 6am<br>to | 7am<br>to | 8am<br>to | 9am<br>to | 10am<br>to | 11am<br>to | 12pm<br>to | 1pm<br>to | 2pm<br>to | 3pm<br>to | 4pm<br>to | 5pm<br>to | 6pm<br>to | 7pm<br>to | 8pm<br>to | 9pm<br>to | Total | Percentage of          |
|-------------|-----------|-----------|-----------|-----------|------------|------------|------------|-----------|-----------|-----------|-----------|-----------|-----------|-----------|-----------|-----------|-------|------------------------|
|             | 7am       | 8am       | 9am       | 10am      | 11am       | 12pm       | 1pm        | 2pm       | 3pm       | 4pm       | 5pm       | 6pm       | 7pm       | 8pm       | 9pm       | 10pm      |       | Total Bus<br>Commuters |
| Winter 2001 |           |           |           |           |            |            |            |           |           |           |           |           |           |           |           |           |       |                        |
| Winter 2002 |           |           |           |           |            |            |            |           |           |           |           |           |           |           |           |           |       |                        |
| Winter 2003 |           |           |           |           |            |            |            |           |           |           |           |           |           |           |           |           |       |                        |
| Winter 2004 |           |           |           |           |            |            |            |           |           |           |           |           |           |           |           |           |       |                        |
| Winter 2005 |           |           |           |           |            |            |            |           |           |           |           |           |           |           |           |           |       |                        |
| Winter 2006 |           |           |           |           |            |            |            |           |           |           |           |           |           |           |           |           |       |                        |
| Winter 2007 | 0         | 0         | 0         | 2         | 0          | 0          | 3          | 1         | 3         | 3         | 9         | 4         | 7         | 3         | 3         | 4         | 42    | 14%                    |
| Winter 2008 | 0         | 0         | 0         | 1         | 20         | 1          | 4          | 4         | 8         | 5         | 8         | 12        | 5         | 0         | 0         | 0         | 68    | 31%                    |
| Winter 2009 |           |           |           |           |            |            |            |           |           |           |           |           |           |           |           |           |       |                        |
| Winter 2010 |           |           |           |           |            |            |            |           |           |           |           |           |           |           |           |           |       |                        |
| Winter 2011 |           |           |           |           |            |            |            |           |           |           |           |           |           |           |           |           |       |                        |
| Winter 2012 |           |           |           |           |            |            |            |           |           |           |           |           |           |           |           |           |       |                        |
| Winter 2013 |           |           |           |           |            |            |            |           |           |           |           |           |           |           |           |           |       |                        |
| Winter 2014 |           |           |           |           |            |            |            |           |           |           |           |           |           |           |           |           |       |                        |
| Winter 2015 |           |           |           |           |            |            |            |           |           |           |           |           |           |           |           |           |       |                        |
| Winter 2016 |           |           |           |           |            |            |            |           |           |           |           |           |           |           |           |           |       |                        |
| Winter 2017 |           |           |           |           |            |            |            |           |           |           |           |           |           |           |           |           |       |                        |
| Winter 2018 |           |           |           |           |            |            |            |           |           |           |           |           |           |           |           |           |       |                        |
| Winter 2019 |           |           |           |           |            |            |            |           |           |           |           |           |           |           |           |           |       |                        |
| Winter 2020 |           |           |           |           |            |            |            |           |           |           |           |           |           |           |           |           |       |                        |