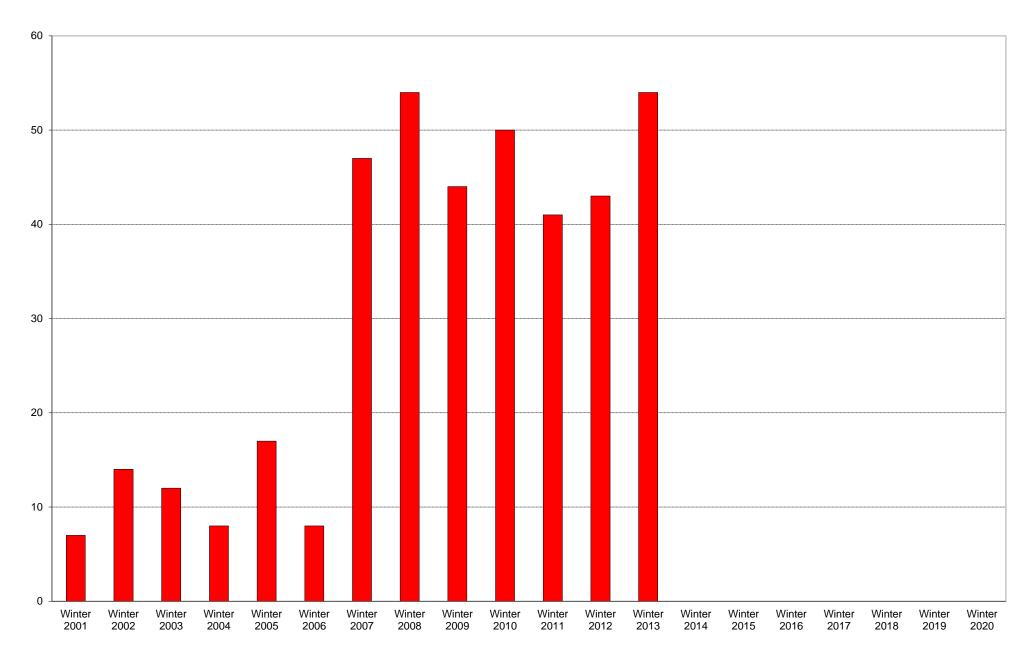

# University of California, San Diego Survey of Pedestrian and Vehicular Traffic Bus Commuters Departing on Typical Weekday North Side of Gilman Drive at Russell Lane: Route 30: Percentage of Total Bus Commuters

|             | 6am<br>to | 7am<br>to | 8am<br>to | 9am<br>to | 10am<br>to | 11am<br>to | 12pm<br>to | 1pm<br>to | 2pm<br>to | 3pm<br>to | 4pm<br>to | 5pm<br>to | 6pm<br>to | 7pm<br>to | 8pm<br>to | 9pm<br>to | Total | Percentage of |
|-------------|-----------|-----------|-----------|-----------|------------|------------|------------|-----------|-----------|-----------|-----------|-----------|-----------|-----------|-----------|-----------|-------|---------------|
|             | 7am       | 8am       | 9am       | 10am      | 11am       | 12pm       | 1pm        | 2pm       | 3pm       | 4pm       | 5pm       | 6pm       | 7pm       | 8pm       | 9pm       | 10pm      |       | Total Bus     |
|             |           |           |           |           |            | •          |            | •         | •         |           | •         | •         |           | •         |           | •         |       | Commuters     |
| Winter 2001 | 0         | 0         | 0         | 0         | 0          | 0          | 0          | 1         | 3         | 1         | 1         | 1         | 0         | 0         | 0         | 0         | 7     | 18%           |
| Winter 2002 | 0         | 0         | 2         | 1         | 0          | 0          | 1          | 2         | 2         | 1         | 2         | 3         | 0         | 0         | 0         | 0         | 14    | 28%           |
| Winter 2003 | 0         | 0         | 1         | 0         | 0          | 0          | 1          | 0         | 0         | 3         | 2         | 3         | 2         | 0         | 0         | 0         | 12    | 28%           |
| Winter 2004 | 0         | 0         | 0         | 0         | 0          | 1          | 0          | 0         | 2         | 0         | 2         | 1         | 2         | 0         | 0         | 0         | 8     | 28%           |
| Winter 2005 | 0         | 0         | 0         | 0         | 0          | 1          | 1          | 1         | 2         | 0         | 3         | 2         | 5         | 2         | 0         | 0         | 17    | 23%           |
| Winter 2006 | 0         | 0         | 0         | 0         | 0          | 1          | 1          | 0         | 0         | 1         | 5         | 0         | 0         | 0         | 0         | 0         | 8     | 9%            |
| Winter 2007 | 1         | 0         | 0         | 2         | 0          | 2          | 0          | 6         | 5         | 3         | 7         | 9         | 4         | 4         | 2         | 2         | 47    | 16%           |
| Winter 2008 | 0         | 0         | 0         | 0         | 1          | 4          | 3          | 1         | 3         | 4         | 7         | 9         | 17        | 5         | 0         | 0         | 54    | 25%           |
| Winter 2009 | 0         | 3         | 0         | 0         | 2          | 3          | 2          | 6         | 2         | 1         | 8         | 8         | 5         | 0         | 3         | 1         | 44    | 23%           |
| Winter 2010 | 0         | 0         | 2         | 1         | 1          | 1          | 1          | 4         | 6         | 8         | 4         | 8         | 3         | 7         | 3         | 1         | 50    | 25%           |
| Winter 2011 | 1         | 0         | 1         | 4         | 0          | 0          | 1          | 0         | 2         | 1         | 2         | 12        | 5         | 8         | 1         | 3         | 41    | 22%           |
| Winter 2012 | 0         | 1         | 3         | 1         | 2          | 3          | 2          | 2         | 5         | 4         | 3         | 3         | 5         | 4         | 5         | 0         | 43    | 20%           |
| Winter 2013 | 0         | 2         | 1         | 2         | 1          | 0          | 4          | 1         | 3         | 4         | 4         | 12        | 7         | 6         | 4         | 3         | 54    | 23%           |
| Winter 2014 |           |           |           |           |            |            |            |           |           |           |           |           |           |           |           |           |       |               |
| Winter 2015 |           |           |           |           |            |            |            |           |           |           |           |           |           |           |           |           |       |               |
| Winter 2016 |           |           |           |           |            |            |            |           |           |           |           |           |           |           |           |           |       |               |
| Winter 2017 |           |           |           |           |            |            |            |           |           |           |           |           |           |           |           |           |       |               |
| Winter 2018 |           |           |           |           |            |            |            |           |           |           |           |           |           |           |           |           |       |               |
| Winter 2019 |           |           |           |           |            |            |            |           |           |           |           |           |           |           |           |           |       |               |
| Winter 2020 |           |           |           |           |            |            |            |           |           |           |           |           |           |           |           |           |       |               |