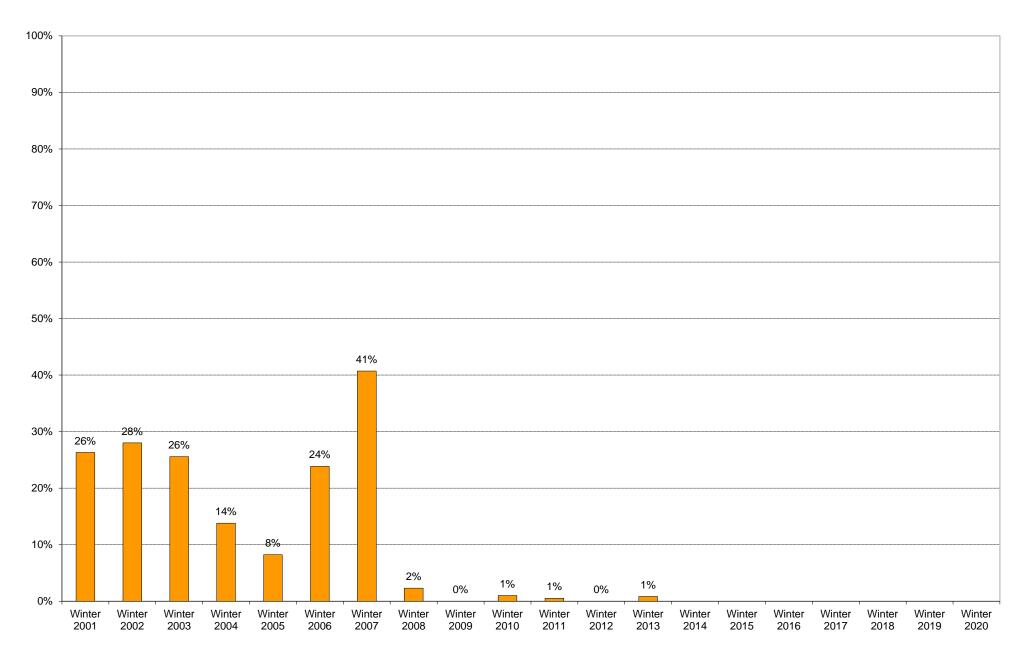

# University of California, San Diego Survey of Pedestrian and Vehicular Traffic Bus Commuters Departing on Typical Weekday North Side of Gilman Drive at Russell Lane: Route 41: Percentage of Total Bus Commuters

|             | 6am<br>to | 7am<br>to | 8am<br>to | 9am<br>to | 10am<br>to | 11am<br>to | 12pm<br>to | 1pm<br>to | 2pm<br>to | 3pm<br>to | 4pm<br>to | 5pm<br>to | 6pm<br>to | 7pm<br>to | 8pm<br>to | 9pm<br>to | Total | Percentage of |
|-------------|-----------|-----------|-----------|-----------|------------|------------|------------|-----------|-----------|-----------|-----------|-----------|-----------|-----------|-----------|-----------|-------|---------------|
|             | 7am       | 8am       | 9am       | 10am      | 11am       | 12pm       | 1pm        | 2pm       | 3pm       | 4pm       | 5pm       | 6pm       | 7pm       | 8pm       | 9pm       | 10pm      |       | Total Bus     |
|             |           |           |           |           |            | •          | •          | •         | •         | •         |           | •         |           |           |           | •         |       | Commuters     |
| Winter 2001 | 0         | 0         | 0         | 1         | 0          | 0          | 0          | 2         | 0         | 5         | 0         | 0         | 0         | 2         | 0         | 0         | 10    | 26%           |
| Winter 2002 | 0         | 0         | 0         | 1         | 0          | 0          | 1          | 0         | 1         | 0         | 2         | 3         | 1         | 1         | 2         | 2         | 14    | 28%           |
| Winter 2003 | 0         | 0         | 0         | 0         | 0          | 0          | 0          | 0         | 0         | 2         | 1         | 4         | 0         | 4         | 0         | 0         | 11    | 26%           |
| Winter 2004 | 0         | 0         | 0         | 0         | 1          | 0          | 0          | 0         | 0         | 2         | 0         | 0         | 1         | 0         | 0         | 0         | 4     | 14%           |
| Winter 2005 | 0         | 0         | 0         | 0         | 0          | 1          | 1          | 0         | 0         | 0         | 1         | 0         | 2         | 0         | 1         | 0         | 6     | 8%            |
| Winter 2006 | 0         | 0         | 0         | 0         | 0          | 0          | 2          | 0         | 3         | 3         | 3         | 2         | 3         | 2         | 2         | 1         | 21    | 24%           |
| Winter 2007 | 0         | 0         | 0         | 3         | 2          | 1          | 12         | 5         | 7         | 15        | 25        | 13        | 22        | 7         | 8         | 3         | 123   | 41%           |
| Winter 2008 | 0         | 0         | 0         | 0         | 2          | 0          | 0          | 3         | 0         | 0         | 0         | 0         | 0         | 0         | 0         | 0         | 5     | 2%            |
| Winter 2009 | 0         | 0         | 0         | 0         | 0          | 0          | 0          | 0         | 0         | 0         | 0         | 0         | 0         | 0         | 0         | 0         | 0     | 0%            |
| Winter 2010 | 2         | 0         | 0         | 0         | 0          | 0          | 0          | 0         | 0         | 0         | 0         | 0         | 0         | 0         | 0         | 0         | 2     | 1%            |
| Winter 2011 | 0         | 0         | 0         | 0         | 0          | 0          | 0          | 0         | 0         | 0         | 0         | 1         | 0         | 0         | 0         | 0         | 1     | 1%            |
| Winter 2012 | 0         | 0         | 0         | 0         | 0          | 0          | 0          | 0         | 0         | 0         | 0         | 0         | 0         | 0         | 0         | 0         | 0     | 0%            |
| Winter 2013 | 0         | 0         | 0         | 0         | 0          | 0          | 1          | 0         | 1         | 0         | 0         | 0         | 0         | 0         | 0         | 0         | 2     | 1%            |
| Winter 2014 |           |           |           |           |            |            |            |           |           |           |           |           |           |           |           |           |       |               |
| Winter 2015 |           |           |           |           |            |            |            |           |           |           |           |           |           |           |           |           |       |               |
| Winter 2016 |           |           |           |           |            |            |            |           |           |           |           |           |           |           |           |           |       |               |
| Winter 2017 |           |           |           |           |            |            |            |           |           |           |           |           |           |           |           |           |       |               |
| Winter 2018 |           |           |           |           |            |            |            |           |           |           |           |           |           |           |           |           |       |               |
| Winter 2019 |           |           |           |           |            |            |            |           |           |           |           |           |           |           |           |           |       |               |
| Winter 2020 |           |           |           |           |            |            |            |           |           |           |           |           |           |           |           |           |       |               |