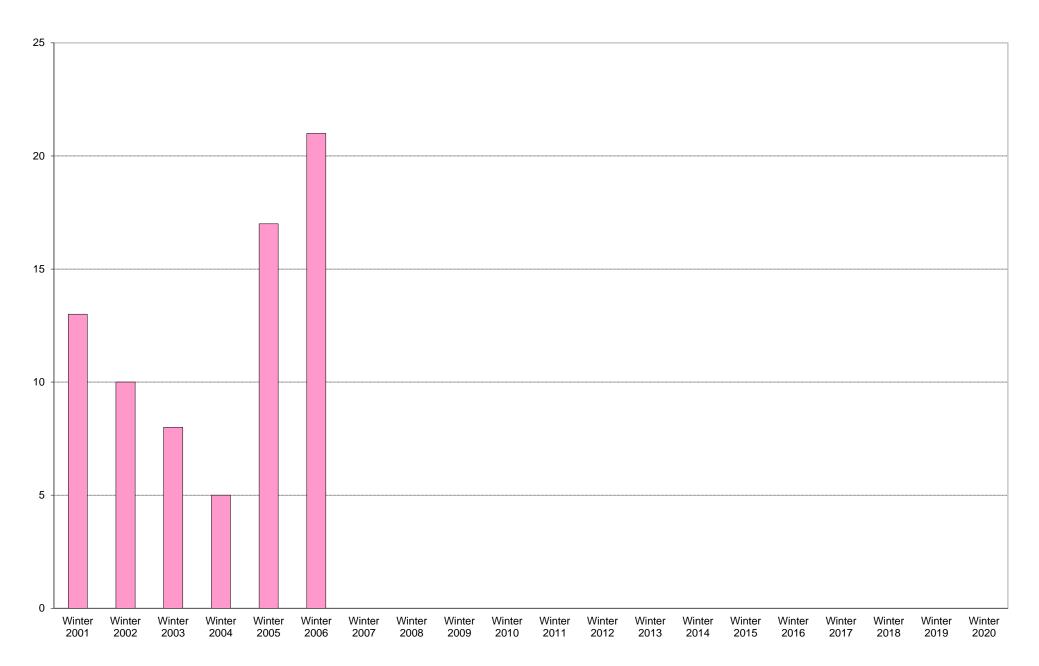

# University of California, San Diego Survey of Pedestrian and Vehicular Traffic Bus Commuters Departing on Typical Weekday North Side of Gilman Drive at Russell Lane: Route 34: Percentage of Total Bus Commuters

|             | 6am       | 7am       | 8am       | 9am        |            |      | 12pm      | 1pm       | 2pm       | 3pm       | 4pm       | 5pm       | 6pm       | 7pm       | 8pm | 9pm  | Total | Percentage      |
|-------------|-----------|-----------|-----------|------------|------------|------|-----------|-----------|-----------|-----------|-----------|-----------|-----------|-----------|-----|------|-------|-----------------|
|             | to<br>7am | to<br>8am | to<br>9am | to<br>10am | to<br>11am | to   | to<br>1nm | to<br>2nm | to<br>2nm | to<br>4nm | to<br>5nm | to<br>6pm | to<br>7nm | to<br>2nm | to  | 10nm |       | of<br>Total Bus |
|             | raiii     | Oalli     | Jaiii     | IValli     | Haiii      | 12pm | 1pm       | 2pm       | 3pm       | 4pm       | 5pm       | 6pm       | 7pm       | 8pm       | 9pm | 10pm |       | Commuters       |
| Winter 2001 | 0         | 0         | 0         | 0          | 0          | 2    | 2         | 0         | 0         | 3         | 0         | 0         | 0         | 6         | 0   | 0    | 13    | 34%             |
| Winter 2002 | 0         | 0         | 0         | 0          | 0          | 1    | 0         | 0         | 0         | 3         | 3         | 0         | 2         | 0         | 0   | 1    | 10    | 20%             |
| Winter 2003 | 0         | 0         | 0         | 0          | 0          | 0    | 0         | 0         | 4         | 0         | 2         | 2         | 0         | 0         | 0   | 0    | 8     | 19%             |
| Winter 2004 | 0         | 0         | 0         | 0          | 0          | 0    | 0         | 0         | 0         | 0         | 3         | 0         | 1         | 0         | 0   | 1    | 5     | 17%             |
| Winter 2005 | 0         | 0         | 0         | 0          | 0          | 1    | 0         | 1         | 1         | 1         | 2         | 5         | 0         | 4         | 1   | 1    | 17    | 23%             |
| Winter 2006 | 0         | 0         | 0         | 0          | 1          | 0    | 2         | 0         | 1         | 0         | 3         | 3         | 5         | 4         | 2   | 0    | 21    | 24%             |
| Winter 2007 |           |           |           |            |            |      |           |           |           |           |           |           |           |           |     |      |       |                 |
| Winter 2008 |           |           |           |            |            |      |           |           |           |           |           |           |           |           |     |      |       |                 |
| Winter 2009 |           |           |           |            |            |      |           |           |           |           |           |           |           |           |     |      |       |                 |
| Winter 2010 |           |           |           |            |            |      |           |           |           |           |           |           |           |           |     |      |       |                 |
| Winter 2011 |           |           |           |            |            |      |           |           |           |           |           |           |           |           |     |      |       |                 |
| Winter 2012 |           |           |           |            |            |      |           |           |           |           |           |           |           |           |     |      |       |                 |
| Winter 2013 |           |           |           |            |            |      |           |           |           |           |           |           |           |           |     |      |       |                 |
| Winter 2014 |           |           |           |            |            |      |           |           |           |           |           |           |           |           |     |      |       |                 |
| Winter 2015 |           |           |           |            |            |      |           |           |           |           |           |           |           |           |     |      |       |                 |
| Winter 2016 |           |           |           |            |            |      |           |           |           |           |           |           |           |           |     |      |       |                 |
| Winter 2017 |           |           |           |            |            |      |           |           |           |           |           |           |           |           |     |      |       |                 |
| Winter 2018 |           |           |           |            |            |      |           |           |           |           |           |           |           |           |     |      |       |                 |
| Winter 2019 |           |           |           |            |            |      |           |           |           |           |           |           |           |           |     |      |       |                 |
| Winter 2020 |           |           |           |            |            |      |           |           |           |           |           |           |           |           |     |      |       |                 |