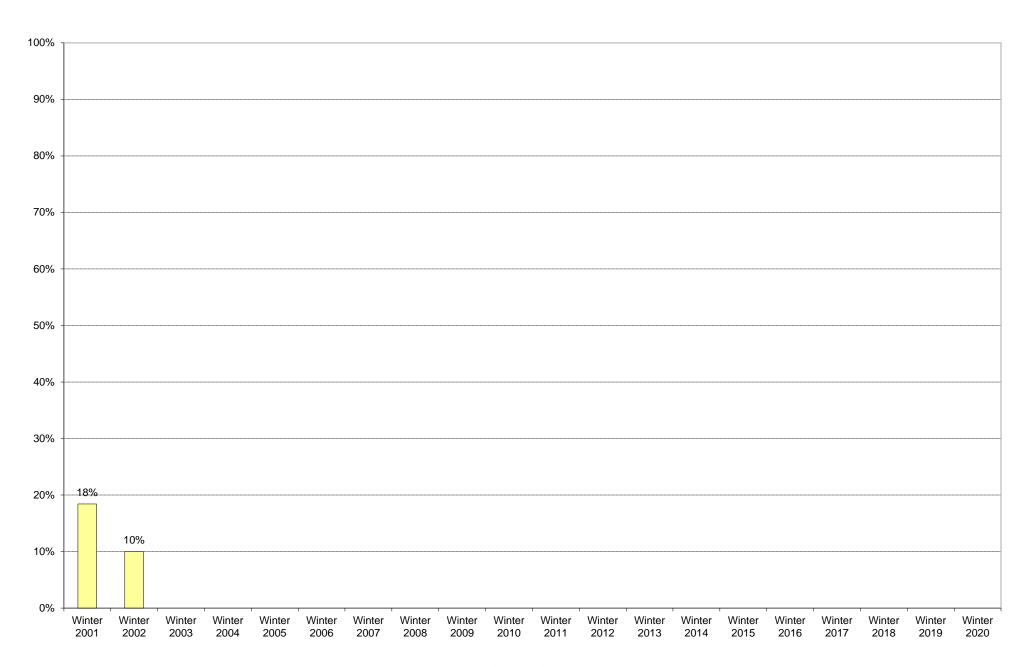

# University of California, San Diego Survey of Pedestrian and Vehicular Traffic Bus Commuters Departing on Typical Weekday North Side of Gilman Drive at Russell Lane: Route 301: Percentage of Total Bus Commuters

|             | 6am<br>to | 7am<br>to | 8am<br>to | 9am<br>to | 10am<br>to | 11am<br>to | 12pm<br>to | 1pm<br>to | 2pm<br>to | 3pm<br>to | 4pm<br>to | 5pm<br>to | 6pm<br>to | 7pm<br>to | 8pm<br>to | 9pm<br>to | Total | Percentage of          |
|-------------|-----------|-----------|-----------|-----------|------------|------------|------------|-----------|-----------|-----------|-----------|-----------|-----------|-----------|-----------|-----------|-------|------------------------|
|             | 7am       | 8am       | 9am       | 10am      | 11am       | 12pm       | 1pm        | 2pm       | 3pm       | 4pm       | 5pm       | 6pm       | 7pm       | 8pm       | 9pm       | 10pm      |       | Total Bus<br>Commuters |
| Winter 2001 | 0         | 0         | 0         | 0         | 0          | 0          | 0          | 2         | 0         | 0         | 3         | 1         | 0         | 1         | 0         | 0         | 7     | 18%                    |
| Winter 2002 | 0         | 0         | 0         | 1         | 0          | 0          | 0          | 3         | 0         | 1         | 0         | 0         | 0         | 0         | 0         | 0         | 5     | 10%                    |
| Winter 2003 |           |           |           |           |            |            |            |           |           |           |           |           |           |           |           |           |       |                        |
| Winter 2004 |           |           |           |           |            |            |            |           |           |           |           |           |           |           |           |           |       |                        |
| Winter 2005 |           |           |           |           |            |            |            |           |           |           |           |           |           |           |           |           |       |                        |
| Winter 2006 |           |           |           |           |            |            |            |           |           |           |           |           |           |           |           |           |       |                        |
| Winter 2007 |           |           |           |           |            |            |            |           |           |           |           |           |           |           |           |           |       |                        |
| Winter 2008 |           |           |           |           |            |            |            |           |           |           |           |           |           |           |           |           |       |                        |
| Winter 2009 |           |           |           |           |            |            |            |           |           |           |           |           |           |           |           |           |       |                        |
| Winter 2010 |           |           |           |           |            |            |            |           |           |           |           |           |           |           |           |           |       |                        |
| Winter 2011 |           |           |           |           |            |            |            |           |           |           |           |           |           |           |           |           |       |                        |
| Winter 2012 |           |           |           |           |            |            |            |           |           |           |           |           |           |           |           |           |       |                        |
| Winter 2013 |           |           |           |           |            |            |            |           |           |           |           |           |           |           |           |           |       |                        |
| Winter 2014 |           |           |           |           |            |            |            |           |           |           |           |           |           |           |           |           |       |                        |
| Winter 2015 |           |           |           |           |            |            |            |           |           |           |           |           |           |           |           |           |       |                        |
| Winter 2016 |           |           |           |           |            |            |            |           |           |           |           |           |           |           |           |           |       |                        |
| Winter 2017 |           |           |           |           |            |            |            |           |           |           |           |           |           |           |           |           |       |                        |
| Winter 2018 |           |           |           |           |            |            |            |           |           |           |           |           |           |           |           |           |       |                        |
| Winter 2019 |           |           |           |           |            |            |            |           |           |           |           |           |           |           |           |           |       |                        |
| Winter 2020 |           |           |           |           |            |            |            |           |           |           |           |           |           |           |           |           |       |                        |