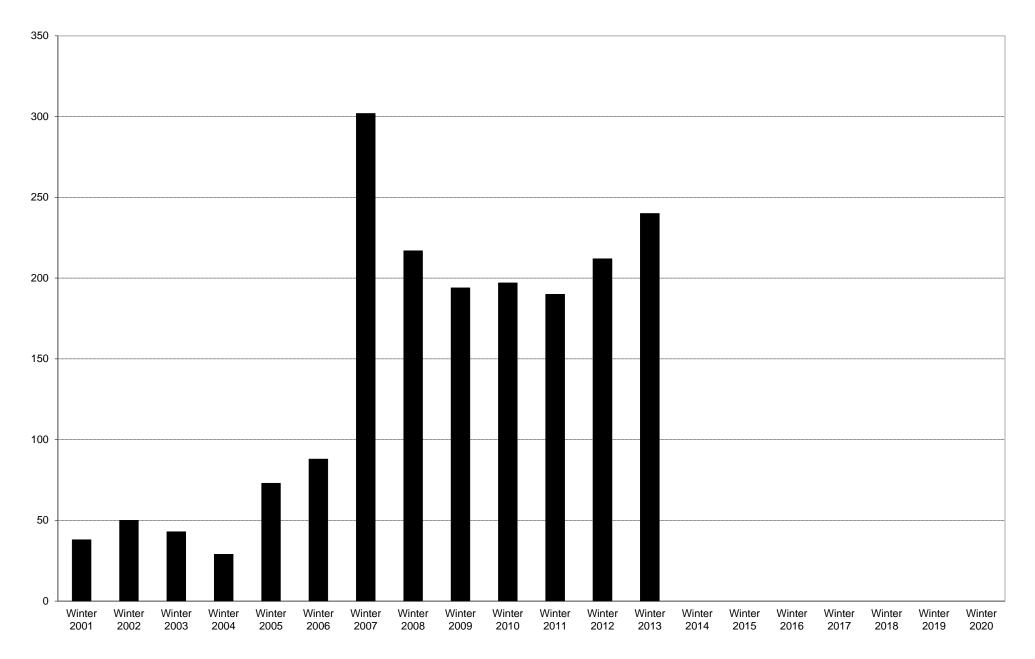

University of California, San Diego Survey of Pedestrian and Vehicular Traffic Bus Commuters Departing on Typical Weekday North Side of Gilman Drive at Russell Lane: Total Bus Commuters: Volumes

|             | 6am       | 7am       | 8am       | 9am        | 10am       | 11am       | 12pm      | 1pm       | 2pm       | 3pm       | 4pm       | 5pm       | 6pm       | 7pm       | 8pm       | 9pm        | Total |
|-------------|-----------|-----------|-----------|------------|------------|------------|-----------|-----------|-----------|-----------|-----------|-----------|-----------|-----------|-----------|------------|-------|
|             | to<br>7am | to<br>8am | to<br>9am | to<br>10am | to<br>11am | to<br>12pm | to<br>1pm | to<br>2pm | to<br>3pm | to<br>4pm | to<br>5pm | to<br>6pm | to<br>7pm | to<br>8pm | to<br>9pm | to<br>10pm |       |
|             |           |           |           |            |            |            | _         |           |           |           |           |           |           |           |           | _          |       |
| Winter 2001 | 0         | 0         | 0         | 1          | 0          | 2          | 2         | 5         | 3         | 9         | 5         | 2         | 0         | 9         | 0         | 0          | 38    |
| Winter 2002 | 0         | 0         | 2         | 3          | 0          | 1          | 2         | 5         | 3         | 5         | 11        | 9         | 3         | 1         | 2         | 3          | 50    |
| Winter 2003 | 0         | 0         | 1         | 0          | 0          | 0          | 1         | 1         | 5         | 5         | 8         | 16        | 2         | 4         | 0         | 0          | 43    |
| Winter 2004 | 0         | 0         | 0         | 0          | 1          | 1          | 0         | 0         | 3         | 4         | 12        | 3         | 4         | 0         | 0         | 1          | 29    |
| Winter 2005 | 0         | 0         | 0         | 0          | 0          | 3          | 3         | 4         | 7         | 10        | 10        | 13        | 11        | 7         | 3         | 2          | 73    |
| Winter 2006 | 0         | 0         | 0         | 0          | 1          | 1          | 6         | 1         | 7         | 11        | 21        | 14        | 13        | 7         | 5         | 1          | 88    |
| Winter 2007 | 1         | 1         | 0         | 8          | 2          | 5          | 16        | 14        | 29        | 40        | 67        | 40        | 39        | 17        | 14        | 9          | 302   |
| Winter 2008 | 2         | 1         | 0         | 1          | 23         | 5          | 10        | 15        | 19        | 26        | 35        | 31        | 43        | 5         | 1         | 0          | 217   |
| Winter 2009 | 0         | 4         | 4         | 2          | 2          | 8          | 10        | 12        | 15        | 18        | 53        | 40        | 22        | 0         | 3         | 1          | 194   |
| Winter 2010 | 3         | 0         | 3         | 2          | 2          | 4          | 2         | 8         | 16        | 37        | 38        | 37        | 20        | 12        | 11        | 2          | 197   |
| Winter 2011 | 5         | 1         | 5         | 6          | 0          | 1          | 7         | 2         | 15        | 25        | 47        | 41        | 19        | 9         | 3         | 4          | 190   |
| Winter 2012 | 1         | 9         | 4         | 3          | 6          | 4          | 8         | 10        | 16        | 28        | 56        | 42        | 13        | 4         | 6         | 2          | 212   |
| Winter 2013 | 3         | 8         | 2         | 2          | 2          | 1          | 6         | 12        | 17        | 33        | 81        | 37        | 18        | 9         | 5         | 4          | 240   |
| Winter 2014 |           |           |           |            |            |            |           |           |           |           |           |           |           |           |           |            |       |
| Winter 2015 |           |           |           |            |            |            |           |           |           |           |           |           |           |           |           |            |       |
| Winter 2016 |           |           |           |            |            |            |           |           |           |           |           |           |           |           |           |            |       |
| Winter 2017 |           |           |           |            |            |            |           |           |           |           |           |           |           |           |           |            |       |
| Winter 2018 |           |           |           |            |            |            |           |           |           |           |           |           |           |           |           |            |       |
| Winter 2019 |           |           |           |            |            |            |           |           |           |           |           |           |           |           |           |            |       |
| Winter 2020 |           |           |           |            |            |            |           |           |           |           |           |           |           |           |           |            |       |