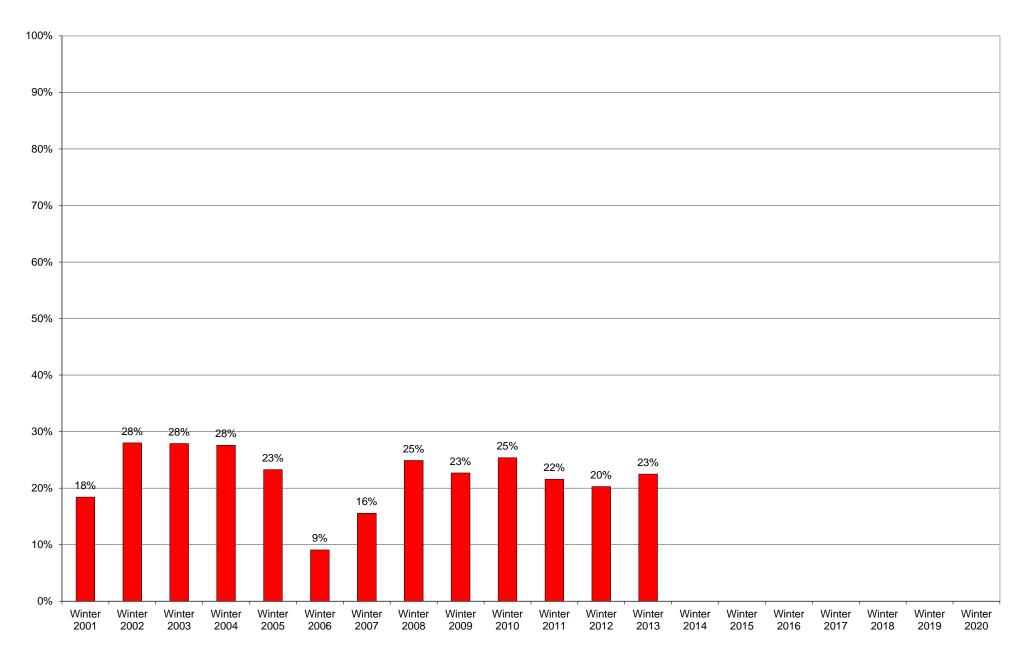

# University of California, San Diego Survey of Pedestrian and Vehicular Traffic Bus Commuters Departing on Typical Weekday North Side of Gilman Drive at Russell Lane: Route 30: Percentage of Total Bus Commuters

|             | 6am<br>to | 7am<br>to | 8am<br>to | 9am<br>to | 10am<br>to | 11am<br>to | 12pm<br>to | 1pm<br>to | 2pm<br>to | 3pm<br>to | 4pm<br>to | 5pm<br>to | 6pm<br>to | 7pm<br>to | 8pm<br>to | 9pm<br>to | Total | Percentage of |
|-------------|-----------|-----------|-----------|-----------|------------|------------|------------|-----------|-----------|-----------|-----------|-----------|-----------|-----------|-----------|-----------|-------|---------------|
|             | 7am       | 8am       | 9am       | 10am      | 11am       | 12pm       | 1pm        | 2pm       | 3pm       | 4pm       | 5pm       | 6pm       | 7pm       | 8pm       | 9pm       | 10pm      |       | Total Bus     |
|             |           |           |           |           |            | •          |            | •         | •         |           | •         | •         |           | •         |           | •         |       | Commuters     |
| Winter 2001 | 0         | 0         | 0         | 0         | 0          | 0          | 0          | 1         | 3         | 1         | 1         | 1         | 0         | 0         | 0         | 0         | 7     | 18%           |
| Winter 2002 | 0         | 0         | 2         | 1         | 0          | 0          | 1          | 2         | 2         | 1         | 2         | 3         | 0         | 0         | 0         | 0         | 14    | 28%           |
| Winter 2003 | 0         | 0         | 1         | 0         | 0          | 0          | 1          | 0         | 0         | 3         | 2         | 3         | 2         | 0         | 0         | 0         | 12    | 28%           |
| Winter 2004 | 0         | 0         | 0         | 0         | 0          | 1          | 0          | 0         | 2         | 0         | 2         | 1         | 2         | 0         | 0         | 0         | 8     | 28%           |
| Winter 2005 | 0         | 0         | 0         | 0         | 0          | 1          | 1          | 1         | 2         | 0         | 3         | 2         | 5         | 2         | 0         | 0         | 17    | 23%           |
| Winter 2006 | 0         | 0         | 0         | 0         | 0          | 1          | 1          | 0         | 0         | 1         | 5         | 0         | 0         | 0         | 0         | 0         | 8     | 9%            |
| Winter 2007 | 1         | 0         | 0         | 2         | 0          | 2          | 0          | 6         | 5         | 3         | 7         | 9         | 4         | 4         | 2         | 2         | 47    | 16%           |
| Winter 2008 | 0         | 0         | 0         | 0         | 1          | 4          | 3          | 1         | 3         | 4         | 7         | 9         | 17        | 5         | 0         | 0         | 54    | 25%           |
| Winter 2009 | 0         | 3         | 0         | 0         | 2          | 3          | 2          | 6         | 2         | 1         | 8         | 8         | 5         | 0         | 3         | 1         | 44    | 23%           |
| Winter 2010 | 0         | 0         | 2         | 1         | 1          | 1          | 1          | 4         | 6         | 8         | 4         | 8         | 3         | 7         | 3         | 1         | 50    | 25%           |
| Winter 2011 | 1         | 0         | 1         | 4         | 0          | 0          | 1          | 0         | 2         | 1         | 2         | 12        | 5         | 8         | 1         | 3         | 41    | 22%           |
| Winter 2012 | 0         | 1         | 3         | 1         | 2          | 3          | 2          | 2         | 5         | 4         | 3         | 3         | 5         | 4         | 5         | 0         | 43    | 20%           |
| Winter 2013 | 0         | 2         | 1         | 2         | 1          | 0          | 4          | 1         | 3         | 4         | 4         | 12        | 7         | 6         | 4         | 3         | 54    | 23%           |
| Winter 2014 |           |           |           |           |            |            |            |           |           |           |           |           |           |           |           |           |       |               |
| Winter 2015 |           |           |           |           |            |            |            |           |           |           |           |           |           |           |           |           |       |               |
| Winter 2016 |           |           |           |           |            |            |            |           |           |           |           |           |           |           |           |           |       |               |
| Winter 2017 |           |           |           |           |            |            |            |           |           |           |           |           |           |           |           |           |       |               |
| Winter 2018 |           |           |           |           |            |            |            |           |           |           |           |           |           |           |           |           |       |               |
| Winter 2019 |           |           |           |           |            |            |            |           |           |           |           |           |           |           |           |           |       |               |
| Winter 2020 |           |           |           |           |            |            |            |           |           |           |           |           |           |           |           |           |       |               |