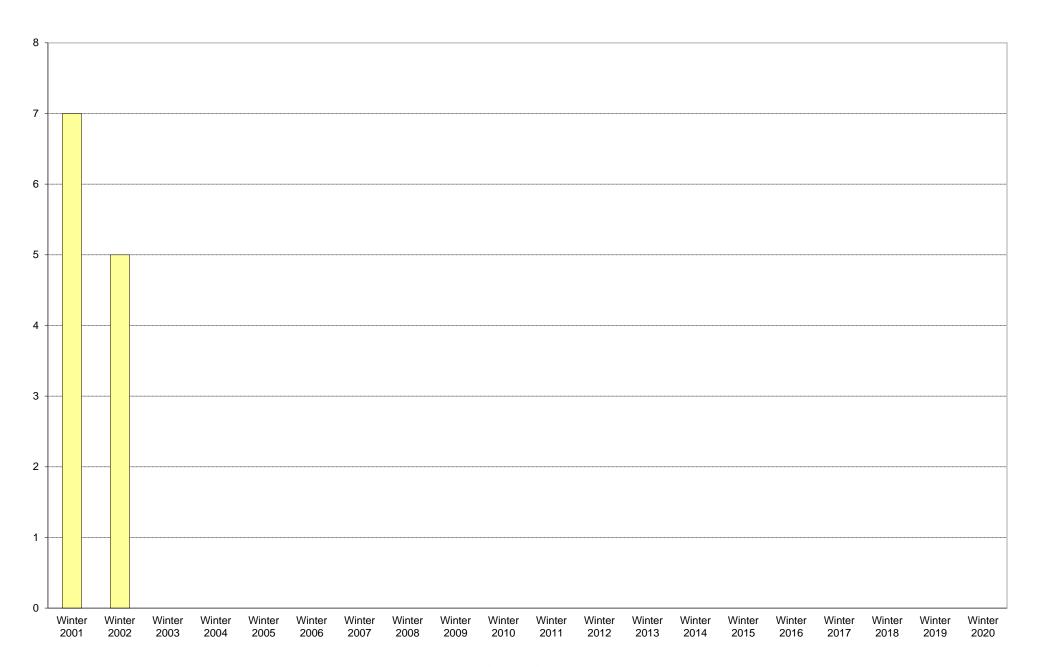

# University of California, San Diego Survey of Pedestrian and Vehicular Traffic Bus Commuters Departing on Typical Weekday North Side of Gilman Drive at Russell Lane: Route 301: Percentage of Total Bus Commuters

|             | 6am<br>to | 7am<br>to | 8am<br>to | 9am<br>to | 10am<br>to | 11am<br>to | 12pm<br>to | 1pm<br>to | 2pm<br>to | 3pm<br>to | 4pm<br>to | 5pm<br>to | 6pm<br>to | 7pm<br>to | 8pm<br>to | 9pm<br>to | Total | Percentage of          |
|-------------|-----------|-----------|-----------|-----------|------------|------------|------------|-----------|-----------|-----------|-----------|-----------|-----------|-----------|-----------|-----------|-------|------------------------|
|             | 7am       | 8am       | 9am       | 10am      | 11am       | 12pm       | 1pm        | 2pm       | 3pm       | 4pm       | 5pm       | 6pm       | 7pm       | 8pm       | 9pm       | 10pm      |       | Total Bus<br>Commuters |
| Winter 2001 | 0         | 0         | 0         | 0         | 0          | 0          | 0          | 2         | 0         | 0         | 3         | 1         | 0         | 1         | 0         | 0         | 7     | 18%                    |
| Winter 2002 | 0         | 0         | 0         | 1         | 0          | 0          | 0          | 3         | 0         | 1         | 0         | 0         | 0         | 0         | 0         | 0         | 5     | 10%                    |
| Winter 2003 |           |           |           |           |            |            |            |           |           |           |           |           |           |           |           |           |       |                        |
| Winter 2004 |           |           |           |           |            |            |            |           |           |           |           |           |           |           |           |           |       |                        |
| Winter 2005 |           |           |           |           |            |            |            |           |           |           |           |           |           |           |           |           |       |                        |
| Winter 2006 |           |           |           |           |            |            |            |           |           |           |           |           |           |           |           |           |       |                        |
| Winter 2007 |           |           |           |           |            |            |            |           |           |           |           |           |           |           |           |           |       |                        |
| Winter 2008 |           |           |           |           |            |            |            |           |           |           |           |           |           |           |           |           |       |                        |
| Winter 2009 |           |           |           |           |            |            |            |           |           |           |           |           |           |           |           |           |       |                        |
| Winter 2010 |           |           |           |           |            |            |            |           |           |           |           |           |           |           |           |           |       |                        |
| Winter 2011 |           |           |           |           |            |            |            |           |           |           |           |           |           |           |           |           |       |                        |
| Winter 2012 |           |           |           |           |            |            |            |           |           |           |           |           |           |           |           |           |       |                        |
| Winter 2013 |           |           |           |           |            |            |            |           |           |           |           |           |           |           |           |           |       |                        |
| Winter 2014 |           |           |           |           |            |            |            |           |           |           |           |           |           |           |           |           |       |                        |
| Winter 2015 |           |           |           |           |            |            |            |           |           |           |           |           |           |           |           |           |       |                        |
| Winter 2016 |           |           |           |           |            |            |            |           |           |           |           |           |           |           |           |           |       |                        |
| Winter 2017 |           |           |           |           |            |            |            |           |           |           |           |           |           |           |           |           |       |                        |
| Winter 2018 |           |           |           |           |            |            |            |           |           |           |           |           |           |           |           |           |       |                        |
| Winter 2019 |           |           |           |           |            |            |            |           |           |           |           |           |           |           |           |           |       |                        |
| Winter 2020 |           |           |           |           |            |            |            |           |           |           |           |           |           |           |           |           |       |                        |