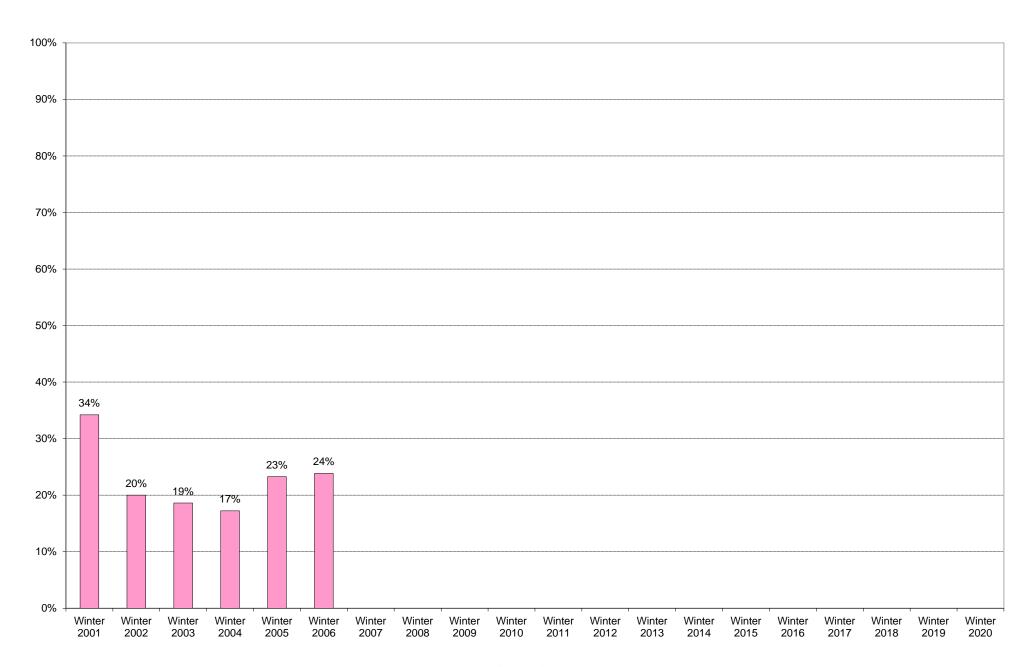

# University of California, San Diego Survey of Pedestrian and Vehicular Traffic Bus Commuters Departing on Typical Weekday North Side of Gilman Drive at Russell Lane: Route 34: Percentage of Total Bus Commuters

|             | 6am       | 7am       | 8am       | 9am        |            |      | 12pm      | 1pm       | 2pm       | 3pm       | 4pm       | 5pm       | 6pm       | 7pm       | 8pm | 9pm  | Total | Percentage      |
|-------------|-----------|-----------|-----------|------------|------------|------|-----------|-----------|-----------|-----------|-----------|-----------|-----------|-----------|-----|------|-------|-----------------|
|             | to<br>7am | to<br>8am | to<br>9am | to<br>10am | to<br>11am | to   | to<br>1nm | to<br>2nm | to<br>2nm | to<br>4nm | to<br>5nm | to<br>6pm | to<br>7nm | to<br>2nm | to  | 10nm |       | of<br>Total Bus |
|             | raiii     | Oalli     | Jaiii     | IValli     | Haiii      | 12pm | 1pm       | 2pm       | 3pm       | 4pm       | 5pm       | 6pm       | 7pm       | 8pm       | 9pm | 10pm |       | Commuters       |
| Winter 2001 | 0         | 0         | 0         | 0          | 0          | 2    | 2         | 0         | 0         | 3         | 0         | 0         | 0         | 6         | 0   | 0    | 13    | 34%             |
| Winter 2002 | 0         | 0         | 0         | 0          | 0          | 1    | 0         | 0         | 0         | 3         | 3         | 0         | 2         | 0         | 0   | 1    | 10    | 20%             |
| Winter 2003 | 0         | 0         | 0         | 0          | 0          | 0    | 0         | 0         | 4         | 0         | 2         | 2         | 0         | 0         | 0   | 0    | 8     | 19%             |
| Winter 2004 | 0         | 0         | 0         | 0          | 0          | 0    | 0         | 0         | 0         | 0         | 3         | 0         | 1         | 0         | 0   | 1    | 5     | 17%             |
| Winter 2005 | 0         | 0         | 0         | 0          | 0          | 1    | 0         | 1         | 1         | 1         | 2         | 5         | 0         | 4         | 1   | 1    | 17    | 23%             |
| Winter 2006 | 0         | 0         | 0         | 0          | 1          | 0    | 2         | 0         | 1         | 0         | 3         | 3         | 5         | 4         | 2   | 0    | 21    | 24%             |
| Winter 2007 |           |           |           |            |            |      |           |           |           |           |           |           |           |           |     |      |       |                 |
| Winter 2008 |           |           |           |            |            |      |           |           |           |           |           |           |           |           |     |      |       |                 |
| Winter 2009 |           |           |           |            |            |      |           |           |           |           |           |           |           |           |     |      |       |                 |
| Winter 2010 |           |           |           |            |            |      |           |           |           |           |           |           |           |           |     |      |       |                 |
| Winter 2011 |           |           |           |            |            |      |           |           |           |           |           |           |           |           |     |      |       |                 |
| Winter 2012 |           |           |           |            |            |      |           |           |           |           |           |           |           |           |     |      |       |                 |
| Winter 2013 |           |           |           |            |            |      |           |           |           |           |           |           |           |           |     |      |       |                 |
| Winter 2014 |           |           |           |            |            |      |           |           |           |           |           |           |           |           |     |      |       |                 |
| Winter 2015 |           |           |           |            |            |      |           |           |           |           |           |           |           |           |     |      |       |                 |
| Winter 2016 |           |           |           |            |            |      |           |           |           |           |           |           |           |           |     |      |       |                 |
| Winter 2017 |           |           |           |            |            |      |           |           |           |           |           |           |           |           |     |      |       |                 |
| Winter 2018 |           |           |           |            |            |      |           |           |           |           |           |           |           |           |     |      |       |                 |
| Winter 2019 |           |           |           |            |            |      |           |           |           |           |           |           |           |           |     |      |       |                 |
| Winter 2020 |           |           |           |            |            |      |           |           |           |           |           |           |           |           |     |      |       |                 |