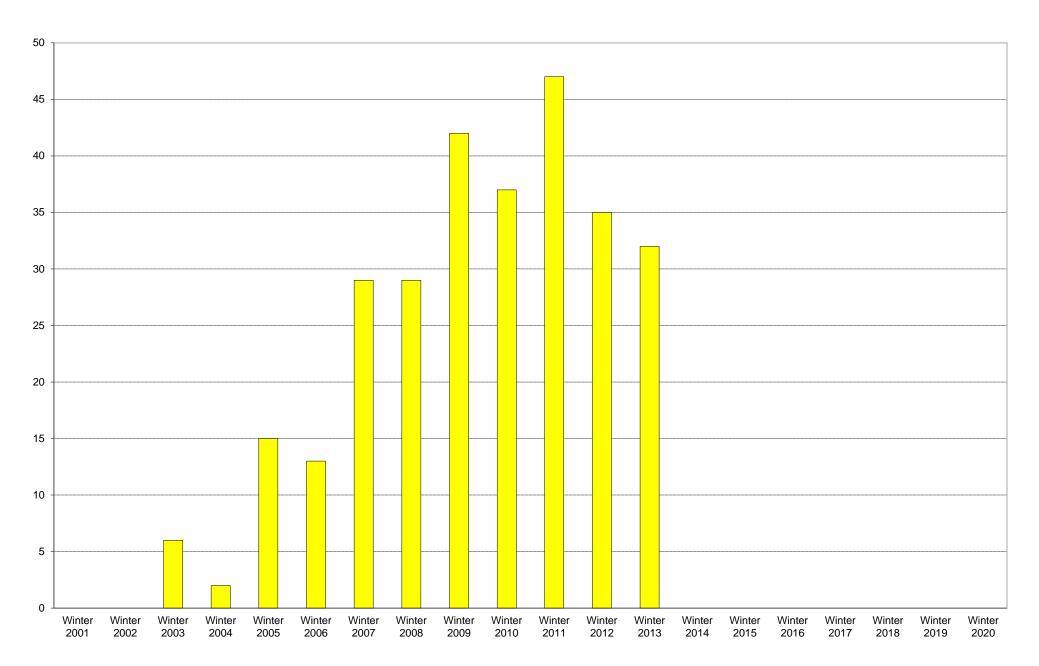

# University of California, San Diego Survey of Pedestrian and Vehicular Traffic Bus Commuters Departing on Typical Weekday North Side of Gilman Drive at Russell Lane: Route 101: Percentage of Total Bus Commuters

|             | 6am<br>to | 7am<br>to | 8am<br>to | 9am<br>to | 10am<br>to | 11am<br>to | 12pm<br>to | 1pm<br>to | 2pm<br>to | 3pm<br>to | 4pm<br>to | 5pm<br>to | 6pm<br>to | 7pm<br>to | 8pm<br>to | 9pm<br>to | Total | Percentage of          |
|-------------|-----------|-----------|-----------|-----------|------------|------------|------------|-----------|-----------|-----------|-----------|-----------|-----------|-----------|-----------|-----------|-------|------------------------|
|             | 7am       | 8am       | 9am       | 10am      | 11am       | 12pm       | 1pm        | 2pm       | 3pm       | 4pm       | 5pm       | 6pm       | 7pm       | 8pm       | 9pm       | 10pm      |       | Total Bus<br>Commuters |
| Winter 2001 |           |           |           |           |            |            |            |           |           |           |           |           |           |           |           |           |       |                        |
| Winter 2002 |           |           |           |           |            |            |            |           |           |           |           |           |           |           |           |           |       |                        |
| Winter 2003 | 0         | 0         | 0         | 0         | 0          | 0          | 0          | 1         | 1         | 0         | 0         | 4         | 0         | 0         | 0         | 0         | 6     | 14%                    |
| Winter 2004 | 0         | 0         | 0         | 0         | 0          | 0          | 0          | 0         | 0         | 1         | 0         | 1         | 0         | 0         | 0         | 0         | 2     | 7%                     |
| Winter 2005 | 0         | 0         | 0         | 0         | 0          | 0          | 1          | 2         | 3         | 1         | 2         | 3         | 0         | 1         | 1         | 1         | 15    | 21%                    |
| Winter 2006 | 0         | 0         | 0         | 0         | 0          | 0          | 1          | 1         | 2         | 2         | 2         | 2         | 1         | 1         | 1         | 0         | 13    | 15%                    |
| Winter 2007 | 0         | 1         | 0         | 1         | 0          | 0          | 0          | 1         | 4         | 9         | 4         | 5         | 1         | 2         | 1         | 0         | 29    | 10%                    |
| Winter 2008 | 2         | 1         | 0         | 0         | 0          | 0          | 1          | 1         | 3         | 5         | 10        | 3         | 2         | 0         | 1         | 0         | 29    | 13%                    |
| Winter 2009 | 0         | 1         | 2         | 2         | 0          | 4          | 4          | 1         | 2         | 7         | 6         | 8         | 5         | 0         | 0         | 0         | 42    | 22%                    |
| Winter 2010 | 0         | 0         | 1         | 1         | 0          | 0          | 1          | 0         | 1         | 6         | 4         | 6         | 3         | 5         | 8         | 1         | 37    | 19%                    |
| Winter 2011 | 2         | 1         | 3         | 2         | 0          | 0          | 5          | 1         | 0         | 6         | 13        | 6         | 4         | 1         | 2         | 1         | 47    | 25%                    |
| Winter 2012 | 0         | 3         | 1         | 2         | 2          | 1          | 2          | 3         | 2         | 2         | 5         | 7         | 2         | 0         | 1         | 2         | 35    | 17%                    |
| Winter 2013 | 0         | 4         | 1         | 0         | 0          | 1          | 0          | 2         | 5         | 6         | 5         | 2         | 1         | 3         | 1         | 1         | 32    | 13%                    |
| Winter 2014 |           |           |           |           |            |            |            |           |           |           |           |           |           |           |           |           |       |                        |
| Winter 2015 |           |           |           |           |            |            |            |           |           |           |           |           |           |           |           |           |       |                        |
| Winter 2016 |           |           |           |           |            |            |            |           |           |           |           |           |           |           |           |           |       |                        |
| Winter 2017 |           |           |           |           |            |            |            |           |           |           |           |           |           |           |           |           |       |                        |
| Winter 2018 |           |           |           |           |            |            |            |           |           |           |           |           |           |           |           |           |       |                        |
| Winter 2019 |           |           |           |           |            |            |            |           |           |           |           |           |           |           |           |           |       |                        |
| Winter 2020 |           |           |           |           |            |            |            |           |           |           |           |           |           |           |           |           |       |                        |