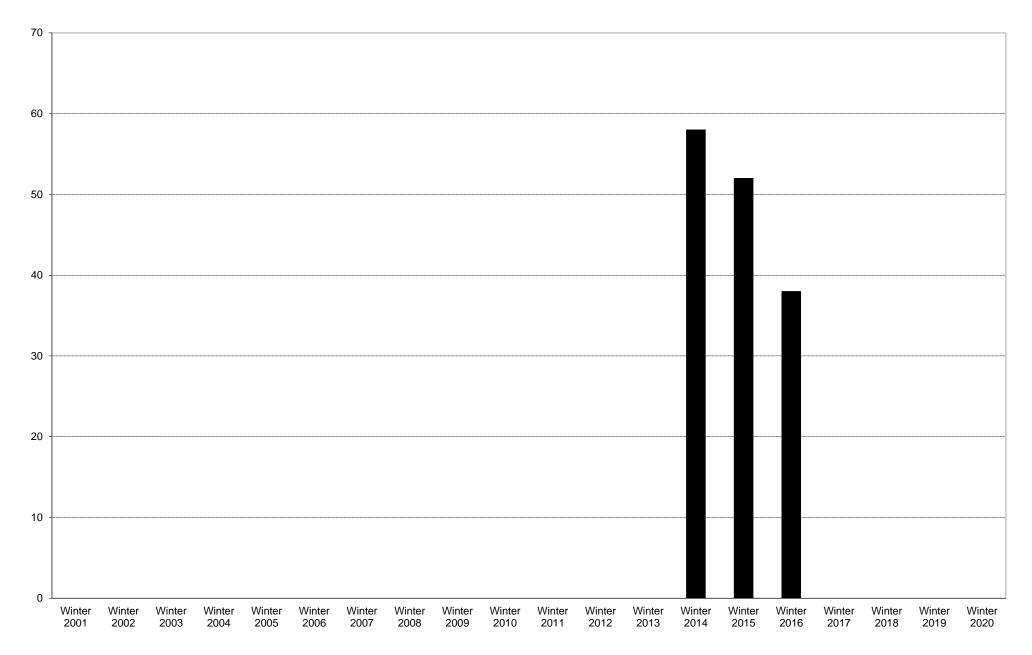

## University of California, San Diego Survey of Pedestrian and Vehicular Traffic Bus Commuters Departing on Typical Weekday West Side of Medical Center Drive at Health Sciences Drive: Total Bus Commuters: Volumes

## University of California, San Diego Survey of Pedestrian and Vehicular Traffic Bus Commuters Departing on Typical Weekday West Side of Medical Center Drive at Health Sciences Drive: Total Bus Commuters

|             | 6am       | 7am       | 8am       | 9am        |            | 11am       | -         | 1pm       | 2pm       | 3pm       | 4pm       | 5pm       | 6pm       | 7pm       | 8pm       | 9pm        | Total |
|-------------|-----------|-----------|-----------|------------|------------|------------|-----------|-----------|-----------|-----------|-----------|-----------|-----------|-----------|-----------|------------|-------|
|             | to<br>Zom | to<br>8am | to<br>9am | to<br>10om | to<br>11cm | to<br>12nm | to<br>1nm | to<br>2nm | to<br>2nm | to<br>4nm | to<br>Enm | to<br>6nm | to<br>Znm | to<br>Snm | to<br>Onm | to<br>10pm |       |
|             | 7am       | odili     | 9dill     | 10am       | 11am       | rzpin      | 1pm       | 2pm       | 3pm       | 4pm       | 5pm       | 6pm       | 7pm       | 8pm       | 9pm       | 10pm       |       |
| Winter 2001 |           |           |           |            |            |            |           |           |           |           |           |           |           |           |           |            |       |
| Winter 2002 |           |           |           |            |            |            |           |           |           |           |           |           |           |           |           |            |       |
| Winter 2003 |           |           |           |            |            |            |           |           |           |           |           |           |           |           |           |            |       |
| Winter 2004 |           |           |           |            |            |            |           |           |           |           |           |           |           |           |           |            |       |
| Winter 2005 |           |           |           |            |            |            |           |           |           |           |           |           |           |           |           |            |       |
| Winter 2006 |           |           |           |            |            |            |           |           |           |           |           |           |           |           |           |            |       |
| Winter 2007 |           |           |           |            |            |            |           |           |           |           |           |           |           |           |           |            |       |
| Winter 2008 |           |           |           |            |            |            |           |           |           |           |           |           |           |           |           |            |       |
| Winter 2009 |           |           |           |            |            |            |           |           |           |           |           |           |           |           |           |            |       |
| Winter 2010 |           |           |           |            |            |            |           |           |           |           |           |           |           |           |           |            |       |
| Winter 2011 |           |           |           |            |            |            |           |           |           |           |           |           |           |           |           |            |       |
| Winter 2012 |           |           |           |            |            |            |           |           |           |           |           |           |           |           |           |            |       |
| Winter 2013 |           |           |           |            |            |            |           |           |           |           |           |           |           |           |           |            |       |
| Winter 2014 | 0         | 0         | 1         | 1          | 1          | 2          | 1         | 2         | 7         | 7         | 15        | 15        | 4         | 1         | 1         | 0          | 58    |
| Winter 2015 | 0         | 0         | 0         | 4          | 3          | 5          | 6         | 2         | 3         | 7         | 5         | 5         | 6         | 4         | 0         | 2          | 52    |
| Winter 2016 | 0         | 0         | 1         | 0          | 1          | 4          | 5         | 0         | 8         | 5         | 7         | 3         | 1         | 0         | 3         | 0          | 38    |
| Winter 2017 |           |           |           |            |            |            |           |           |           |           |           |           |           |           |           |            |       |
| Winter 2018 |           |           |           |            |            |            |           |           |           |           |           |           |           |           |           |            |       |
| Winter 2019 |           |           |           |            |            |            |           |           |           |           |           |           |           |           |           |            |       |
| Winter 2020 |           |           |           |            |            |            |           |           |           |           |           |           |           |           |           |            |       |