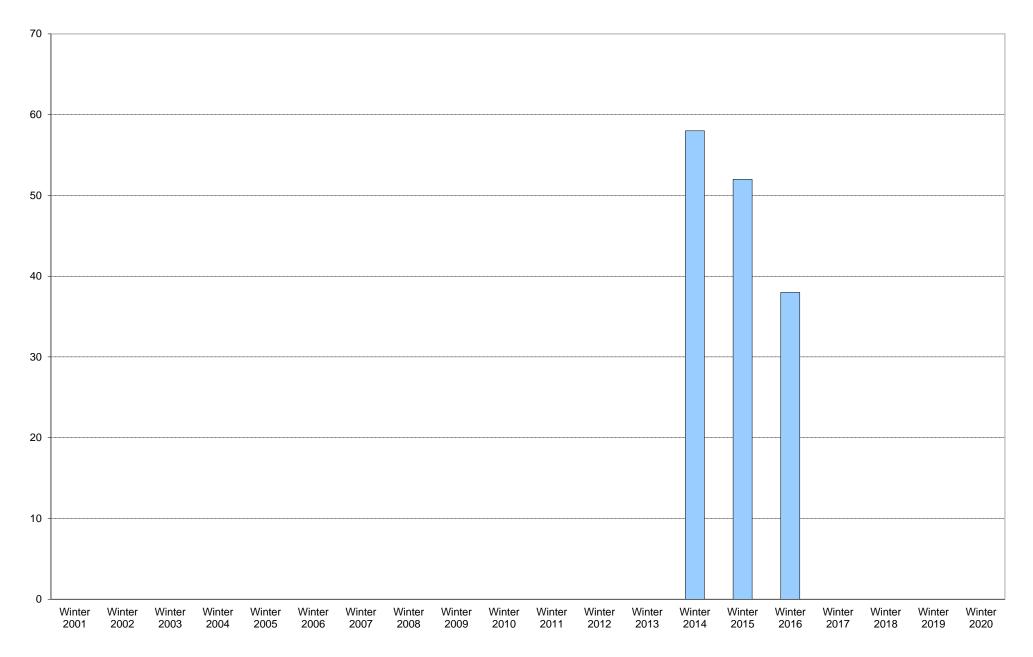

University of California, San Diego Survey of Pedestrian and Vehicular Traffic Bus Commuters Departing on Typical Weekday West Side of Medical Center Drive at Health Sciences Drive: Route 202: Volumes

## University of California, San Diego Survey of Pedestrian and Vehicular Traffic Bus Commuters Departing on Typical Weekday West Side of Medical Center Drive at Health Sciences Drive: Route 202

|             | 6am<br>to | 7am<br>to | 8am<br>to | 9am<br>to | 10am<br>to | 11am<br>to | 12pm<br>to | 1pm<br>to | 2pm<br>to | 3pm<br>to | 4pm<br>to | 5pm<br>to | 6pm<br>to | 7pm<br>to | 8pm<br>to | 9pm<br>to | Total | Percentage of |
|-------------|-----------|-----------|-----------|-----------|------------|------------|------------|-----------|-----------|-----------|-----------|-----------|-----------|-----------|-----------|-----------|-------|---------------|
|             | 7am       | 8am       | 9am       | 10am      |            |            | 1pm        | 2pm       | 3pm       | 4pm       | 5pm       | 6pm       | 7pm       | 8pm       | 9pm       | 10pm      |       | Total Bus     |
|             |           |           |           |           |            |            |            |           |           | -         |           | -         |           |           |           | -         |       | Commuters     |
| Winter 2001 |           |           |           |           |            |            |            |           |           |           |           |           |           |           |           |           |       |               |
| Winter 2002 |           |           |           |           |            |            |            |           |           |           |           |           |           |           |           |           |       |               |
| Winter 2003 |           |           |           |           |            |            |            |           |           |           |           |           |           |           |           |           |       |               |
| Winter 2004 |           |           |           |           |            |            |            |           |           |           |           |           |           |           |           |           |       |               |
| Winter 2005 |           |           |           |           |            |            |            |           |           |           |           |           |           |           |           |           |       |               |
| Winter 2006 |           |           |           |           |            |            |            |           |           |           |           |           |           |           |           |           |       |               |
| Winter 2007 |           |           |           |           |            |            |            |           |           |           |           |           |           |           |           |           |       |               |
| Winter 2008 |           |           |           |           |            |            |            |           |           |           |           |           |           |           |           |           |       |               |
| Winter 2009 |           |           |           |           |            |            |            |           |           |           |           |           |           |           |           |           |       |               |
| Winter 2010 |           |           |           |           |            |            |            |           |           |           |           |           |           |           |           |           |       |               |
| Winter 2011 |           |           |           |           |            |            |            |           |           |           |           |           |           |           |           |           |       |               |
| Winter 2012 |           |           |           |           |            |            |            |           |           |           |           |           |           |           |           |           |       |               |
| Winter 2013 |           |           |           |           |            |            |            |           |           |           |           |           |           |           |           |           |       |               |
| Winter 2014 | 0         | 0         | 1         | 1         | 1          | 2          | 1          | 2         | 7         | 7         | 15        | 15        | 4         | 1         | 1         | 0         | 58    | 100%          |
| Winter 2015 | 0         | 0         | 0         | 4         | 3          | 5          | 6          | 2         | 3         | 7         | 5         | 5         | 6         | 4         | 0         | 2         | 52    | 100%          |
| Winter 2016 | 0         | 0         | 1         | 0         | 1          | 4          | 5          | 0         | 8         | 5         | 7         | 3         | 1         | 0         | 3         | 0         | 38    | 100%          |
| Winter 2017 |           |           |           |           |            |            |            |           |           |           |           |           |           |           |           |           |       |               |
| Winter 2018 |           |           |           |           |            |            |            |           |           |           |           |           |           |           |           |           |       |               |
| Winter 2019 |           |           |           |           |            |            |            |           |           |           |           |           |           |           |           |           |       |               |
| Winter 2020 |           |           |           |           |            |            |            |           |           |           |           |           |           |           |           |           |       |               |