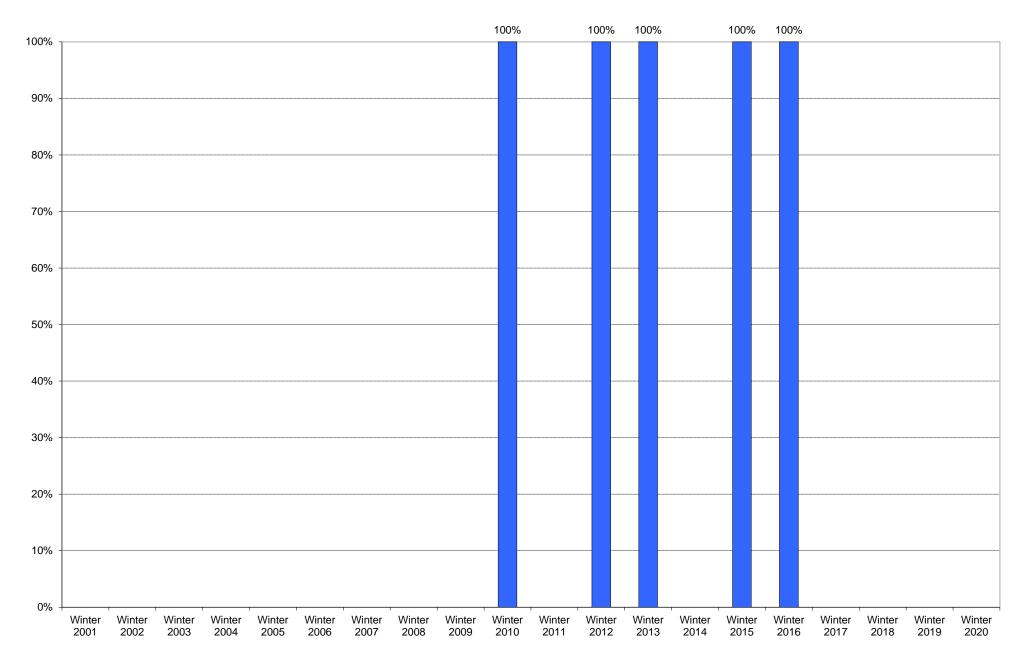

# University of California, San Diego Survey of Pedestrian and Vehicular Traffic Bus Commuters Departing on Typical Weekday North Side of Medical Center Drive at Campus Point Drive: Route 201: Percentage of Total Bus Commuters

# University of California, San Diego Survey of Pedestrian and Vehicular Traffic Bus Commuters Departing on Typical Weekday North Side of Medical Center Drive at Campus Point Drive: Route 201

|             | 6am<br>to | 7am<br>to | 8am<br>to | 9am<br>to | 10am<br>to | 11am<br>to | 12pm<br>to | 1pm<br>to | 2pm<br>to | 3pm<br>to | 4pm<br>to | 5pm<br>to | 6pm<br>to | 7pm<br>to | 8pm<br>to | 9pm<br>to | Total | Percentage of |
|-------------|-----------|-----------|-----------|-----------|------------|------------|------------|-----------|-----------|-----------|-----------|-----------|-----------|-----------|-----------|-----------|-------|---------------|
|             | 7am       | 8am       | 9am       | 10am      |            |            | 1pm        | 2pm       | 3pm       | 4pm       | 5pm       | 6pm       | 7pm       | 8pm       | 9pm       | 10pm      |       | Total Bus     |
|             | 7 4111    | oam       | Jam       | roam      | Train      | 12pm       | ipin       | zpin      | opin      | трш       | opin      | opin      | 7 pm      | opin      | opin      | ropin     |       | Commuters     |
| Winter 2001 |           |           |           |           |            |            |            |           |           |           |           |           |           |           |           |           |       |               |
| Winter 2002 |           |           |           |           |            |            |            |           |           |           |           |           |           |           |           |           |       |               |
| Winter 2003 |           |           |           |           |            |            |            |           |           |           |           |           |           |           |           |           |       |               |
| Winter 2004 |           |           |           |           |            |            |            |           |           |           |           |           |           |           |           |           |       |               |
| Winter 2005 |           |           |           |           |            |            |            |           |           |           |           |           |           |           |           |           |       |               |
| Winter 2006 |           |           |           |           |            |            |            |           |           |           |           |           |           |           |           |           |       |               |
| Winter 2007 |           |           |           |           |            |            |            |           |           |           |           |           |           |           |           |           |       |               |
| Winter 2008 |           |           |           |           |            |            |            |           |           |           |           |           |           |           |           |           |       |               |
| Winter 2009 |           |           |           |           |            |            |            |           |           |           |           |           |           |           |           |           |       |               |
| Winter 2010 | 0         | 1         | 4         | 9         | 3          | 5          | 4          | 4         | 7         | 7         | 12        | 13        | 7         | 0         | 3         | 0         | 79    | 100%          |
| Winter 2011 |           |           |           |           |            |            |            |           |           |           |           |           |           |           |           |           |       |               |
| Winter 2012 | 0         | 1         | 2         | 5         | 6          | 9          | 5          | 3         | 8         | 10        | 15        | 12        | 5         | 5         | 3         | 0         | 89    | 100%          |
| Winter 2013 | 0         | 2         | 3         | 8         | 6          | 5          | 4          | 7         | 8         | 10        | 15        | 11        | 3         | 2         | 0         | 0         | 84    | 100%          |
| Winter 2014 |           |           |           |           |            |            |            |           |           |           |           |           |           |           |           |           |       |               |
| Winter 2015 | 0         | 0         | 3         | 10        | 9          | 4          | 6          | 3         | 4         | 11        | 8         | 10        | 1         | 3         | 1         | 0         | 73    | 100%          |
| Winter 2016 | 1         | 1         | 3         | 4         | 7          | 6          | 1          | 14        | 5         | 7         | 8         | 6         | 6         | 6         | 2         | 1         | 78    | 100%          |
| Winter 2017 |           |           |           |           |            |            |            |           |           |           |           |           |           |           |           |           |       |               |
| Winter 2018 |           |           |           |           |            |            |            |           |           |           |           |           |           |           |           |           |       |               |
| Winter 2019 |           |           |           |           |            |            |            |           |           |           |           |           |           |           |           |           |       |               |
| Winter 2020 |           |           |           |           |            |            |            |           |           |           |           |           |           |           |           |           |       |               |