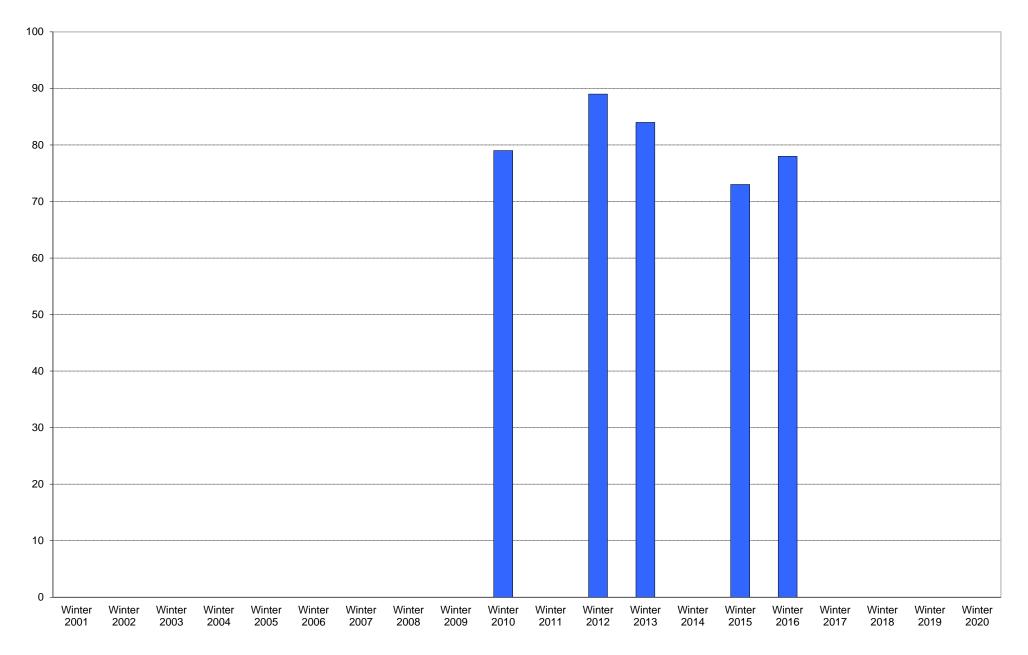

# University of California, San Diego Survey of Pedestrian and Vehicular Traffic Bus Commuters Departing on Typical Weekday North Side of Medical Center Drive at Campus Point Drive: Route 201: Volumes

# University of California, San Diego Survey of Pedestrian and Vehicular Traffic Bus Commuters Departing on Typical Weekday North Side of Medical Center Drive at Campus Point Drive: Route 201

|             | 6am<br>to | 7am<br>to | 8am<br>to | 9am<br>to | 10am<br>to | 11am<br>to | 12pm<br>to | 1pm<br>to | 2pm<br>to | 3pm<br>to | 4pm<br>to | 5pm<br>to | 6pm<br>to | 7pm<br>to | 8pm<br>to | 9pm<br>to | Total | Percentage of |
|-------------|-----------|-----------|-----------|-----------|------------|------------|------------|-----------|-----------|-----------|-----------|-----------|-----------|-----------|-----------|-----------|-------|---------------|
|             | 7am       | 8am       | 9am       | 10am      |            |            | 1pm        | 2pm       | 3pm       | 4pm       | 5pm       | 6pm       | 7pm       | 8pm       | 9pm       | 10pm      |       | Total Bus     |
|             | 7 4111    | oam       | Jam       | roam      | Train      | 12pm       | ipin       | zpin      | opin      | трш       | opin      | opin      | 7 pm      | opin      | opin      | ropin     |       | Commuters     |
| Winter 2001 |           |           |           |           |            |            |            |           |           |           |           |           |           |           |           |           |       |               |
| Winter 2002 |           |           |           |           |            |            |            |           |           |           |           |           |           |           |           |           |       |               |
| Winter 2003 |           |           |           |           |            |            |            |           |           |           |           |           |           |           |           |           |       |               |
| Winter 2004 |           |           |           |           |            |            |            |           |           |           |           |           |           |           |           |           |       |               |
| Winter 2005 |           |           |           |           |            |            |            |           |           |           |           |           |           |           |           |           |       |               |
| Winter 2006 |           |           |           |           |            |            |            |           |           |           |           |           |           |           |           |           |       |               |
| Winter 2007 |           |           |           |           |            |            |            |           |           |           |           |           |           |           |           |           |       |               |
| Winter 2008 |           |           |           |           |            |            |            |           |           |           |           |           |           |           |           |           |       |               |
| Winter 2009 |           |           |           |           |            |            |            |           |           |           |           |           |           |           |           |           |       |               |
| Winter 2010 | 0         | 1         | 4         | 9         | 3          | 5          | 4          | 4         | 7         | 7         | 12        | 13        | 7         | 0         | 3         | 0         | 79    | 100%          |
| Winter 2011 |           |           |           |           |            |            |            |           |           |           |           |           |           |           |           |           |       |               |
| Winter 2012 | 0         | 1         | 2         | 5         | 6          | 9          | 5          | 3         | 8         | 10        | 15        | 12        | 5         | 5         | 3         | 0         | 89    | 100%          |
| Winter 2013 | 0         | 2         | 3         | 8         | 6          | 5          | 4          | 7         | 8         | 10        | 15        | 11        | 3         | 2         | 0         | 0         | 84    | 100%          |
| Winter 2014 |           |           |           |           |            |            |            |           |           |           |           |           |           |           |           |           |       |               |
| Winter 2015 | 0         | 0         | 3         | 10        | 9          | 4          | 6          | 3         | 4         | 11        | 8         | 10        | 1         | 3         | 1         | 0         | 73    | 100%          |
| Winter 2016 | 1         | 1         | 3         | 4         | 7          | 6          | 1          | 14        | 5         | 7         | 8         | 6         | 6         | 6         | 2         | 1         | 78    | 100%          |
| Winter 2017 |           |           |           |           |            |            |            |           |           |           |           |           |           |           |           |           |       |               |
| Winter 2018 |           |           |           |           |            |            |            |           |           |           |           |           |           |           |           |           |       |               |
| Winter 2019 |           |           |           |           |            |            |            |           |           |           |           |           |           |           |           |           |       |               |
| Winter 2020 |           |           |           |           |            |            |            |           |           |           |           |           |           |           |           |           |       |               |