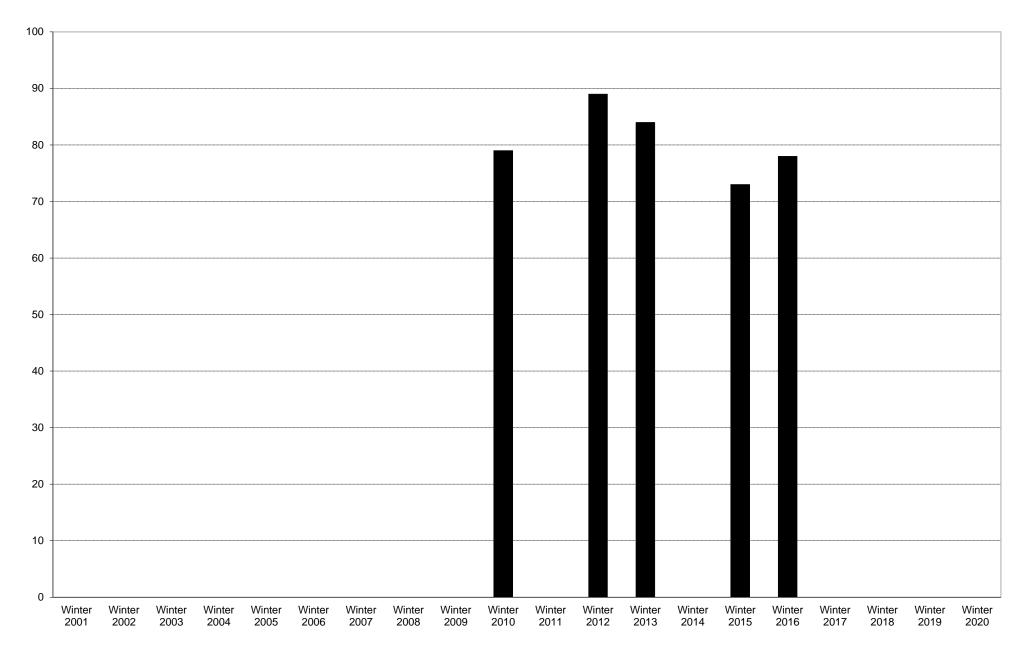

# University of California, San Diego Survey of Pedestrian and Vehicular Traffic Bus Commuters Departing on Typical Weekday North Side of Medical Center Drive at Campus Point Drive: Total Bus Commuters: Volumes

# University of California, San Diego Survey of Pedestrian and Vehicular Traffic Bus Commuters Departing on Typical Weekday North Side of Medical Center Drive at Campus Point Drive: Total Bus Commuters

|             | 6am | 7am | 8am | 9am  | 10am |      | 12pm | 1pm | 2pm | 3pm | 4pm | 5pm | 6pm | 7pm | 8pm | 9pm  | Total |
|-------------|-----|-----|-----|------|------|------|------|-----|-----|-----|-----|-----|-----|-----|-----|------|-------|
|             | to  | to  | to  | to   | to   | to   | to   | to  | to  | to  | to  | to  | to  | to  | to  | to   |       |
|             | 7am | 8am | 9am | 10am | 11am | 12pm | 1pm  | 2pm | 3pm | 4pm | 5pm | 6pm | 7pm | 8pm | 9pm | 10pm |       |
| Winter 2001 |     |     |     |      |      |      |      |     |     |     |     |     |     |     |     |      |       |
| Winter 2002 |     |     |     |      |      |      |      |     |     |     |     |     |     |     |     |      |       |
| Winter 2003 |     |     |     |      |      |      |      |     |     |     |     |     |     |     |     |      |       |
| Winter 2004 |     |     |     |      |      |      |      |     |     |     |     |     |     |     |     |      |       |
| Winter 2005 |     |     |     |      |      |      |      |     |     |     |     |     |     |     |     |      |       |
| Winter 2006 |     |     |     |      |      |      |      |     |     |     |     |     |     |     |     |      |       |
| Winter 2007 |     |     |     |      |      |      |      |     |     |     |     |     |     |     |     |      |       |
| Winter 2008 |     |     |     |      |      |      |      |     |     |     |     |     |     |     |     |      |       |
| Winter 2009 |     |     |     |      |      |      |      |     |     |     |     |     |     |     |     |      |       |
| Winter 2010 | 0   | 1   | 4   | 9    | 3    | 5    | 4    | 4   | 7   | 7   | 12  | 13  | 7   | 0   | 3   | 0    | 79    |
| Winter 2011 |     |     |     |      |      |      |      |     |     |     |     |     |     |     |     |      |       |
| Winter 2012 | 0   | 1   | 2   | 5    | 6    | 9    | 5    | 3   | 8   | 10  | 15  | 12  | 5   | 5   | 3   | 0    | 89    |
| Winter 2013 | 0   | 2   | 3   | 8    | 6    | 5    | 4    | 7   | 8   | 10  | 15  | 11  | 3   | 2   | 0   | 0    | 84    |
| Winter 2014 |     |     |     |      |      |      |      |     |     |     |     |     |     |     |     |      |       |
| Winter 2015 | 0   | 0   | 3   | 10   | 9    | 4    | 6    | 3   | 4   | 11  | 8   | 10  | 1   | 3   | 1   | 0    | 73    |
| Winter 2016 | 1   | 1   | 3   | 4    | 7    | 6    | 1    | 14  | 5   | 7   | 8   | 6   | 6   | 6   | 2   | 1    | 78    |
| Winter 2017 |     |     |     |      |      |      |      |     |     |     |     |     |     |     |     |      |       |
| Winter 2018 |     |     |     |      |      |      |      |     |     |     |     |     |     |     |     |      |       |
| Winter 2019 |     |     |     |      |      |      |      |     |     |     |     |     |     |     |     |      |       |
| Winter 2020 |     |     |     |      |      |      |      |     |     |     |     |     |     |     |     |      |       |