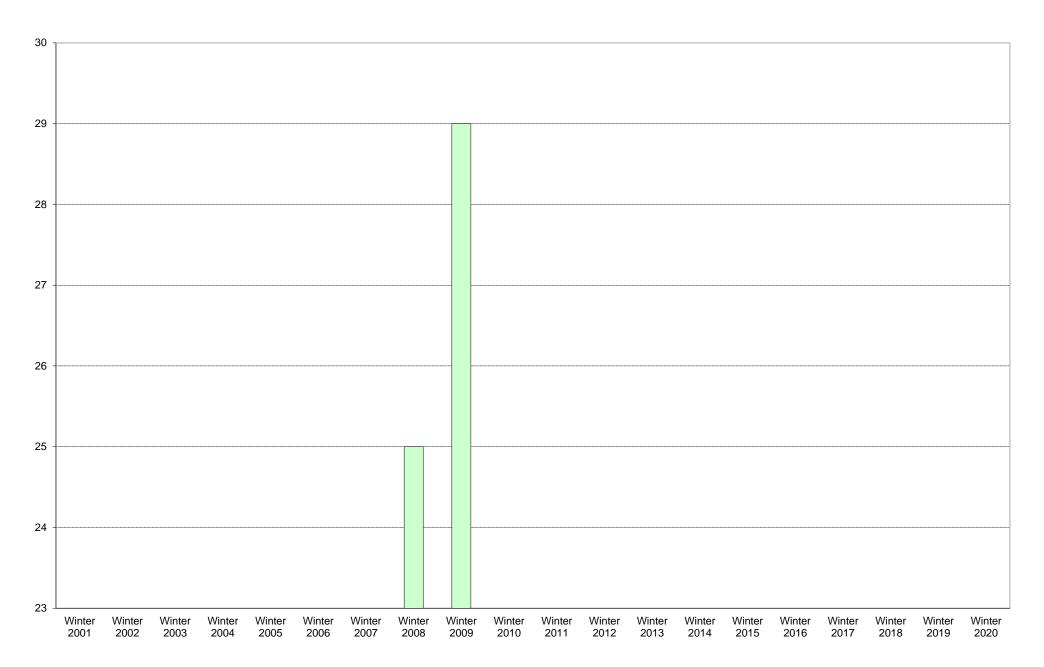

|             | 6am<br>to | 7am<br>to | 8am<br>to | 9am<br>to | 10am<br>to | 11am<br>to | 12pm<br>to | 1pm<br>to | 2pm<br>to | 3pm<br>to | 4pm<br>to | 5pm<br>to | 6pm<br>to | 7pm<br>to | 8pm<br>to | 9pm<br>to | Total | Percentage of          |
|-------------|-----------|-----------|-----------|-----------|------------|------------|------------|-----------|-----------|-----------|-----------|-----------|-----------|-----------|-----------|-----------|-------|------------------------|
|             | 7am       | 8am       | 9am       | 10am      | 11am       | 12pm       | 1pm        | 2pm       | 3pm       | 4pm       | 5pm       | 6pm       | 7pm       | 8pm       | 9pm       | 10pm      |       | Total Bus<br>Commuters |
| Winter 2001 |           |           |           |           |            |            |            |           |           |           |           |           |           |           |           |           |       |                        |
| Winter 2002 |           |           |           |           |            |            |            |           |           |           |           |           |           |           |           |           |       |                        |
| Winter 2003 |           |           |           |           |            |            |            |           |           |           |           |           |           |           |           |           |       |                        |
| Winter 2004 |           |           |           |           |            |            |            |           |           |           |           |           |           |           |           |           |       |                        |
| Winter 2005 |           |           |           |           |            |            |            |           |           |           |           |           |           |           |           |           |       |                        |
| Winter 2006 |           |           |           |           |            |            |            |           |           |           |           |           |           |           |           |           |       |                        |
| Winter 2007 |           |           |           |           |            |            |            |           |           |           |           |           |           |           |           |           |       |                        |
| Winter 2008 | 1         | 0         | 1         | 4         | 3          | 1          | 1          | 2         | 1         | 0         | 6         | 3         | 2         | 0         | 0         | 0         | 25    | 100%                   |
| Winter 2009 | 0         | 0         | 2         | 0         | 2          | 3          | 1          | 1         | 4         | 5         | 7         | 2         | 2         | 0         | 0         | 0         | 29    | 100%                   |
| Winter 2010 |           |           |           |           |            |            |            |           |           |           |           |           |           |           |           |           |       |                        |
| Winter 2011 |           |           |           |           |            |            |            |           |           |           |           |           |           |           |           |           |       |                        |
| Winter 2012 |           |           |           |           |            |            |            |           |           |           |           |           |           |           |           |           |       |                        |
| Winter 2013 |           |           |           |           |            |            |            |           |           |           |           |           |           |           |           |           |       |                        |
| Winter 2014 |           |           |           |           |            |            |            |           |           |           |           |           |           |           |           |           |       |                        |
| Winter 2015 |           |           |           |           |            |            |            |           |           |           |           |           |           |           |           |           |       |                        |
| Winter 2016 |           |           |           |           |            |            |            |           |           |           |           |           |           |           |           |           |       |                        |
| Winter 2017 |           |           |           |           |            |            |            |           |           |           |           |           |           |           |           |           |       |                        |
| Winter 2018 |           |           |           |           |            |            |            |           |           |           |           |           |           |           |           |           |       |                        |
| Winter 2019 |           |           |           |           |            |            |            |           |           |           |           |           |           |           |           |           |       |                        |
| Winter 2020 |           |           |           |           |            |            |            |           |           |           |           |           |           |           |           |           |       |                        |