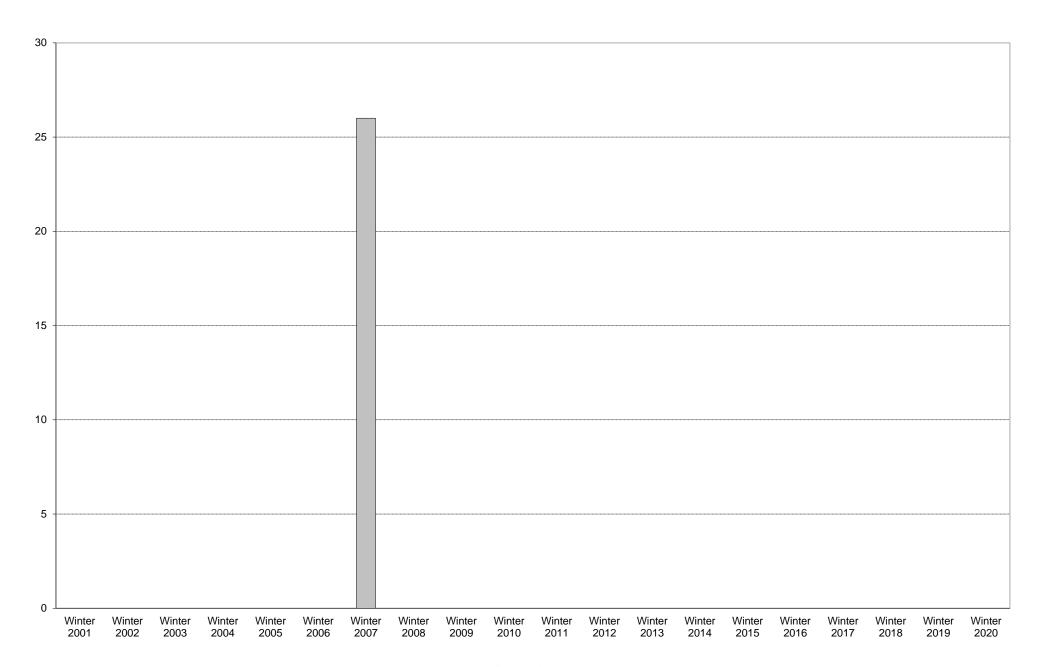

|             | 6am<br>to | 7am<br>to | 8am<br>to | 9am<br>to | to   | 11am<br>to | to  | 1pm<br>to | 2pm<br>to | 3pm<br>to | 4pm<br>to | 5pm<br>to | 6pm<br>to | 7pm<br>to | 8pm<br>to | 9pm<br>to | Total | Percentage of          |
|-------------|-----------|-----------|-----------|-----------|------|------------|-----|-----------|-----------|-----------|-----------|-----------|-----------|-----------|-----------|-----------|-------|------------------------|
|             | 7am       | 8am       | 9am       | 10am      | 11am | 12pm       | 1pm | 2pm       | 3pm       | 4pm       | 5pm       | 6pm       | 7pm       | 8pm       | 9pm       | 10pm      |       | Total Bus<br>Commuters |
| Winter 2001 |           |           |           |           |      |            |     |           |           |           |           |           |           |           |           |           |       |                        |
| Winter 2002 |           |           |           |           |      |            |     |           |           |           |           |           |           |           |           |           |       |                        |
| Winter 2003 |           |           |           |           |      |            |     |           |           |           |           |           |           |           |           |           |       |                        |
| Winter 2004 |           |           |           |           |      |            |     |           |           |           |           |           |           |           |           |           |       |                        |
| Winter 2005 |           |           |           |           |      |            |     |           |           |           |           |           |           |           |           |           |       |                        |
| Winter 2006 |           |           |           |           |      |            |     |           |           |           |           |           |           |           |           |           |       |                        |
| Winter 2007 | 0         | 0         | 0         | 3         | 0    | 2          | 0   | 3         | 3         | 0         | 6         | 5         | 2         | 2         | 0         | 0         | 26    | 58%                    |
| Winter 2008 |           |           |           |           |      |            |     |           |           |           |           |           |           |           |           |           |       |                        |
| Winter 2009 |           |           |           |           |      |            |     |           |           |           |           |           |           |           |           |           |       |                        |
| Winter 2010 |           |           |           |           |      |            |     |           |           |           |           |           |           |           |           |           |       |                        |
| Winter 2011 |           |           |           |           |      |            |     |           |           |           |           |           |           |           |           |           |       |                        |
| Winter 2012 |           |           |           |           |      |            |     |           |           |           |           |           |           |           |           |           |       |                        |
| Winter 2013 |           |           |           |           |      |            |     |           |           |           |           |           |           |           |           |           |       |                        |
| Winter 2014 |           |           |           |           |      |            |     |           |           |           |           |           |           |           |           |           |       |                        |
| Winter 2015 |           |           |           |           |      |            |     |           |           |           |           |           |           |           |           |           |       |                        |
| Winter 2016 |           |           |           |           |      |            |     |           |           |           |           |           |           |           |           |           |       |                        |
| Winter 2017 |           |           |           |           |      |            |     |           |           |           |           |           |           |           |           |           |       |                        |
| Winter 2018 |           |           |           |           |      |            |     |           |           |           |           |           |           |           |           |           |       |                        |
| Winter 2019 |           |           |           |           |      |            |     |           |           |           |           |           |           |           |           |           |       |                        |
| Winter 2020 |           |           |           |           |      |            |     |           |           |           |           |           |           |           |           |           |       |                        |