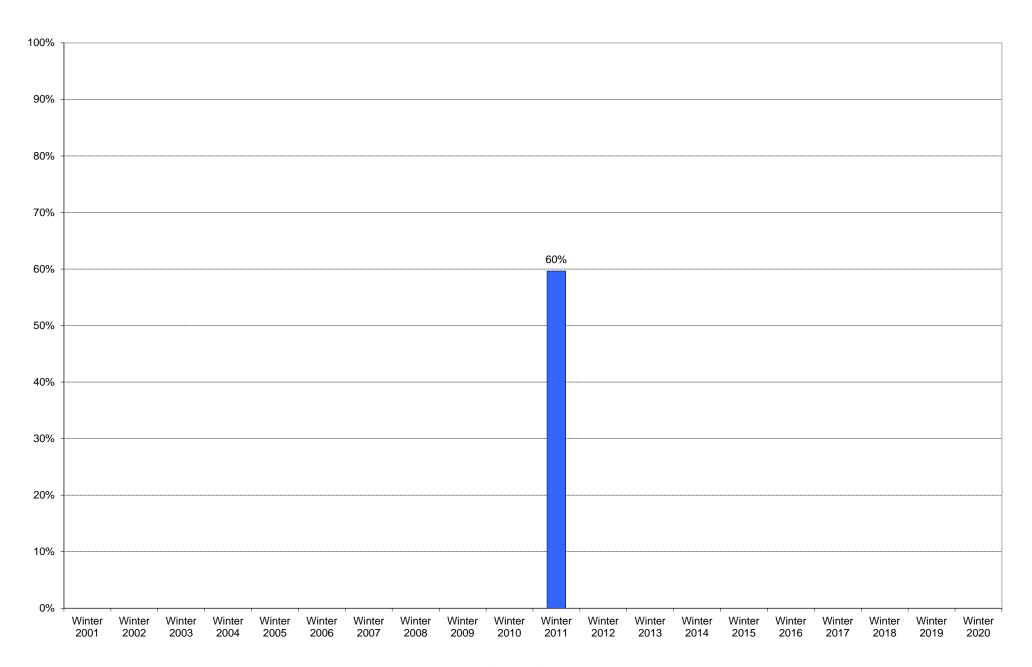

|             | 6am<br>to<br>7am | 7am<br>to<br>8am | 8am<br>to<br>9am | 9am<br>to<br>10am | 10am<br>to<br>11am | to | 12pm<br>to<br>1pm | 1pm<br>to<br>2pm | 2pm<br>to<br>3pm | 3pm<br>to<br>4pm | 4pm<br>to<br>5pm | 5pm<br>to<br>6pm | 6pm<br>to<br>7pm | 7pm<br>to<br>8pm | 8pm<br>to<br>9pm | 9pm<br>to<br>10pm | Total | Percentage<br>of<br>Total Bus |
|-------------|------------------|------------------|------------------|-------------------|--------------------|----|-------------------|------------------|------------------|------------------|------------------|------------------|------------------|------------------|------------------|-------------------|-------|-------------------------------|
| Winter 2001 |                  |                  |                  |                   |                    |    |                   |                  |                  |                  |                  |                  |                  |                  |                  |                   |       | Commuters                     |
| Winter 2002 |                  |                  |                  |                   |                    |    |                   |                  |                  |                  |                  |                  |                  |                  |                  |                   |       |                               |
| Winter 2003 |                  |                  |                  |                   |                    |    |                   |                  |                  |                  |                  |                  |                  |                  |                  |                   |       |                               |
| Winter 2004 |                  |                  |                  |                   |                    |    |                   |                  |                  |                  |                  |                  |                  |                  |                  |                   |       |                               |
| Winter 2005 |                  |                  |                  |                   |                    |    |                   |                  |                  |                  |                  |                  |                  |                  |                  |                   |       |                               |
| Winter 2006 |                  |                  |                  |                   |                    |    |                   |                  |                  |                  |                  |                  |                  |                  |                  |                   |       |                               |
| Winter 2007 |                  |                  |                  |                   |                    |    |                   |                  |                  |                  |                  |                  |                  |                  |                  |                   |       |                               |
| Winter 2008 |                  |                  |                  |                   |                    |    |                   |                  |                  |                  |                  |                  |                  |                  |                  |                   |       |                               |
| Winter 2009 |                  |                  |                  |                   |                    |    |                   |                  |                  |                  |                  |                  |                  |                  |                  |                   |       |                               |
| Winter 2010 |                  |                  |                  |                   |                    |    |                   |                  |                  |                  |                  |                  |                  |                  |                  |                   |       |                               |
| Winter 2011 | 0                | 1                | 1                | 2                 | 4                  | 5  | 8                 | 7                | 6                | 9                | 10               | 8                | 6                | 1                | 0                | 0                 | 68    | 60%                           |
| Winter 2012 |                  |                  |                  |                   |                    |    |                   |                  |                  |                  |                  |                  |                  |                  |                  |                   |       |                               |
| Winter 2013 |                  |                  |                  |                   |                    |    |                   |                  |                  |                  |                  |                  |                  |                  |                  |                   |       |                               |
| Winter 2014 |                  |                  |                  |                   |                    |    |                   |                  |                  |                  |                  |                  |                  |                  |                  |                   |       |                               |
| Winter 2015 |                  |                  |                  |                   |                    |    |                   |                  |                  |                  |                  |                  |                  |                  |                  |                   |       |                               |
| Winter 2016 |                  |                  |                  |                   |                    |    |                   |                  |                  |                  |                  |                  |                  |                  |                  |                   |       |                               |
| Winter 2017 |                  |                  |                  |                   |                    |    |                   |                  |                  |                  |                  |                  |                  |                  |                  |                   |       |                               |
| Winter 2018 |                  |                  |                  |                   |                    |    |                   |                  |                  |                  |                  |                  |                  |                  |                  |                   |       |                               |
| Winter 2019 |                  |                  |                  |                   |                    |    |                   |                  |                  |                  |                  |                  |                  |                  |                  |                   |       |                               |
| Winter 2020 |                  |                  |                  |                   |                    |    |                   |                  |                  |                  |                  |                  |                  |                  |                  |                   |       |                               |