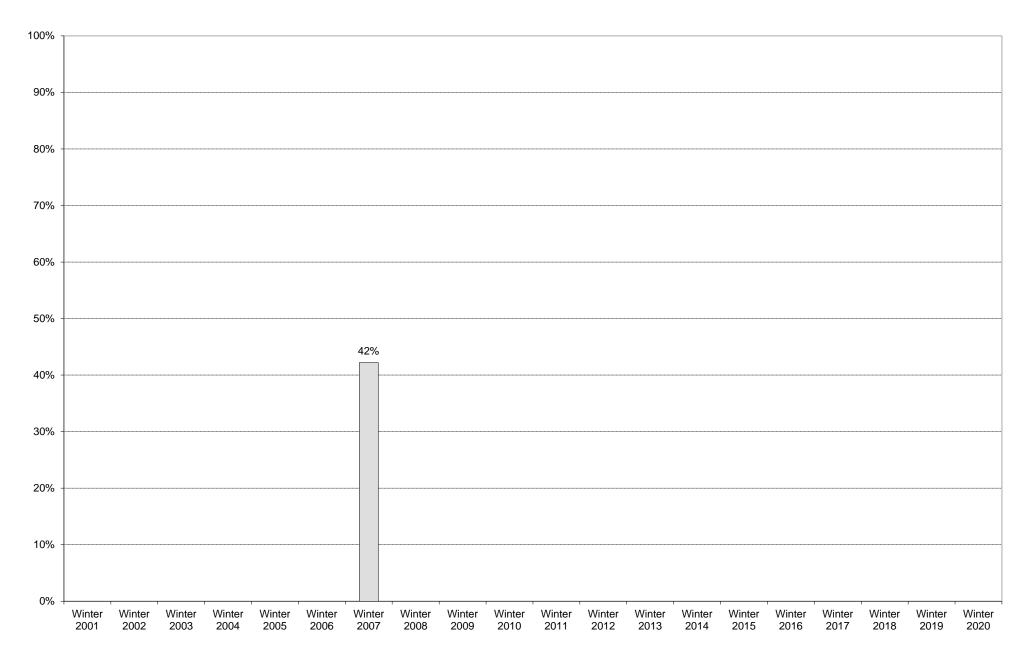

|             | 6am<br>to | 7am<br>to | 8am<br>to | 9am<br>to | to   | 11am<br>to | to  | 1pm<br>to | 2pm<br>to | 3pm<br>to | 4pm<br>to | 5pm<br>to | 6pm<br>to | 7pm<br>to | 8pm<br>to | 9pm<br>to | Total | Percentage of          |
|-------------|-----------|-----------|-----------|-----------|------|------------|-----|-----------|-----------|-----------|-----------|-----------|-----------|-----------|-----------|-----------|-------|------------------------|
|             | 7am       | 8am       | 9am       | 10am      | 11am | 12pm       | 1pm | 2pm       | 3pm       | 4pm       | 5pm       | 6pm       | 7pm       | 8pm       | 9pm       | 10pm      |       | Total Bus<br>Commuters |
| Winter 2001 |           |           |           |           |      |            |     |           |           |           |           |           |           |           |           |           |       |                        |
| Winter 2002 |           |           |           |           |      |            |     |           |           |           |           |           |           |           |           |           |       |                        |
| Winter 2003 |           |           |           |           |      |            |     |           |           |           |           |           |           |           |           |           |       |                        |
| Winter 2004 |           |           |           |           |      |            |     |           |           |           |           |           |           |           |           |           |       |                        |
| Winter 2005 |           |           |           |           |      |            |     |           |           |           |           |           |           |           |           |           |       |                        |
| Winter 2006 |           |           |           |           |      |            |     |           |           |           |           |           |           |           |           |           |       |                        |
| Winter 2007 | 0         | 0         | 0         | 1         | 0    | 0          | 1   | 3         | 0         | 4         | 6         | 4         | 0         | 0         | 0         | 0         | 19    | 42%                    |
| Winter 2008 |           |           |           |           |      |            |     |           |           |           |           |           |           |           |           |           |       |                        |
| Winter 2009 |           |           |           |           |      |            |     |           |           |           |           |           |           |           |           |           |       |                        |
| Winter 2010 |           |           |           |           |      |            |     |           |           |           |           |           |           |           |           |           |       |                        |
| Winter 2011 |           |           |           |           |      |            |     |           |           |           |           |           |           |           |           |           |       |                        |
| Winter 2012 |           |           |           |           |      |            |     |           |           |           |           |           |           |           |           |           |       |                        |
| Winter 2013 |           |           |           |           |      |            |     |           |           |           |           |           |           |           |           |           |       |                        |
| Winter 2014 |           |           |           |           |      |            |     |           |           |           |           |           |           |           |           |           |       |                        |
| Winter 2015 |           |           |           |           |      |            |     |           |           |           |           |           |           |           |           |           |       |                        |
| Winter 2016 |           |           |           |           |      |            |     |           |           |           |           |           |           |           |           |           |       |                        |
| Winter 2017 |           |           |           |           |      |            |     |           |           |           |           |           |           |           |           |           |       |                        |
| Winter 2018 |           |           |           |           |      |            |     |           |           |           |           |           |           |           |           |           |       |                        |
| Winter 2019 |           |           |           |           |      |            |     |           |           |           |           |           |           |           |           |           |       |                        |
| Winter 2020 |           |           |           |           |      |            |     |           |           |           |           |           |           |           |           |           |       |                        |