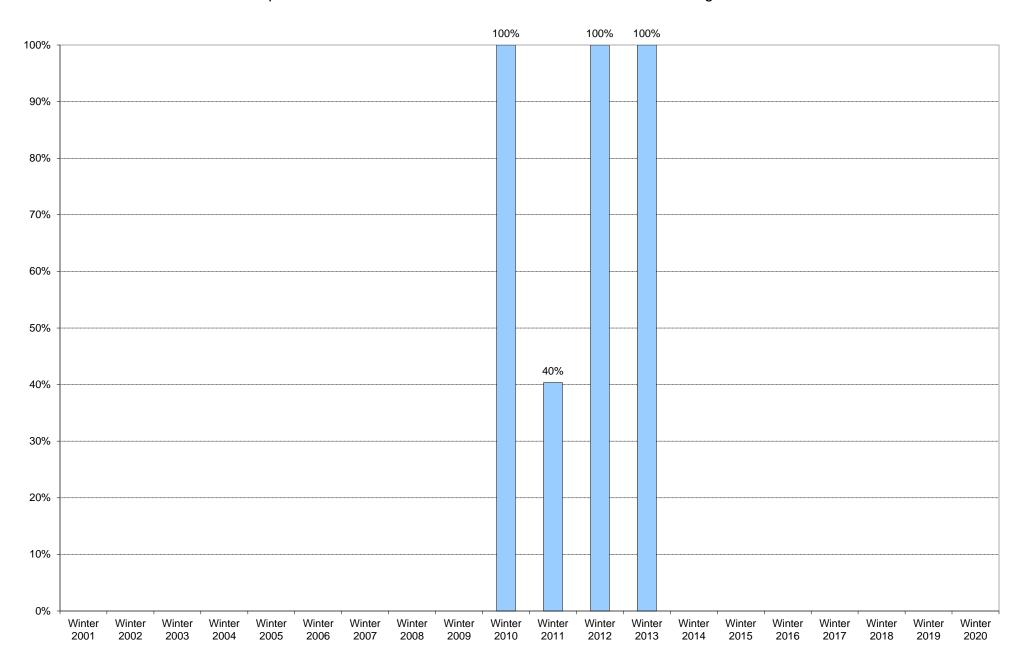

|             | 6am<br>to | 7am<br>to | 8am<br>to | 9am<br>to | 10am<br>to | 11am<br>to | 12pm<br>to | 1pm<br>to | 2pm<br>to | 3pm<br>to | 4pm<br>to | 5pm<br>to | 6pm<br>to | 7pm<br>to | 8pm<br>to | 9pm<br>to | Total | Percentage of          |
|-------------|-----------|-----------|-----------|-----------|------------|------------|------------|-----------|-----------|-----------|-----------|-----------|-----------|-----------|-----------|-----------|-------|------------------------|
|             | 7am       | 8am       | 9am       | 10am      | 11am       | 12pm       | 1pm        | 2pm       | 3pm       | 4pm       | 5pm       | 6pm       | 7pm       | 8pm       | 9pm       | 10pm      |       | Total Bus<br>Commuters |
| Winter 2001 |           |           |           |           |            |            |            |           |           |           |           |           |           |           |           |           |       |                        |
| Winter 2002 |           |           |           |           |            |            |            |           |           |           |           |           |           |           |           |           |       |                        |
| Winter 2003 |           |           |           |           |            |            |            |           |           |           |           |           |           |           |           |           |       |                        |
| Winter 2004 |           |           |           |           |            |            |            |           |           |           |           |           |           |           |           |           |       |                        |
| Winter 2005 |           |           |           |           |            |            |            |           |           |           |           |           |           |           |           |           |       |                        |
| Winter 2006 |           |           |           |           |            |            |            |           |           |           |           |           |           |           |           |           |       |                        |
| Winter 2007 |           |           |           |           |            |            |            |           |           |           |           |           |           |           |           |           |       |                        |
| Winter 2008 |           |           |           |           |            |            |            |           |           |           |           |           |           |           |           |           |       |                        |
| Winter 2009 |           |           |           |           |            |            |            |           |           |           |           |           |           |           |           |           |       |                        |
| Winter 2010 | 0         | 0         | 1         | 0         | 0          | 2          | 0          | 0         | 1         | 3         | 13        | 7         | 1         | 2         | 1         | 2         | 33    |                        |
| Winter 2011 | 1         | 0         | 0         | 1         | 3          | 1          | 3          | 2         | 5         | 4         | 9         | 9         | 2         | 3         | 1         | 2         | 46    | 40%                    |
| Winter 2012 | 0         | 0         | 0         | 1         | 0          | 0          | 3          | 4         | 2         | 18        | 12        | 9         | 6         | 0         | 3         | 0         | 58    | 100%                   |
| Winter 2013 | 0         | 1         | 1         | 1         | 3          | 6          | 4          | 4         | 3         | 3         | 17        | 12        | 14        | 3         | 1         | 1         | 74    | 100%                   |
| Winter 2014 |           |           |           |           |            |            |            |           |           |           |           |           |           |           |           |           |       |                        |
| Winter 2015 |           |           |           |           |            |            |            |           |           |           |           |           |           |           |           |           |       |                        |
| Winter 2016 |           |           |           |           |            |            |            |           |           |           |           |           |           |           |           |           |       |                        |
| Winter 2017 |           |           |           |           |            |            |            |           |           |           |           |           |           |           |           |           |       |                        |
| Winter 2018 |           |           |           |           |            |            |            |           |           |           |           |           |           |           |           |           |       |                        |
| Winter 2019 |           |           |           |           |            |            |            |           |           |           |           |           |           |           |           |           |       |                        |
| Winter 2020 |           |           |           |           |            |            |            |           |           |           |           |           |           |           |           |           |       |                        |