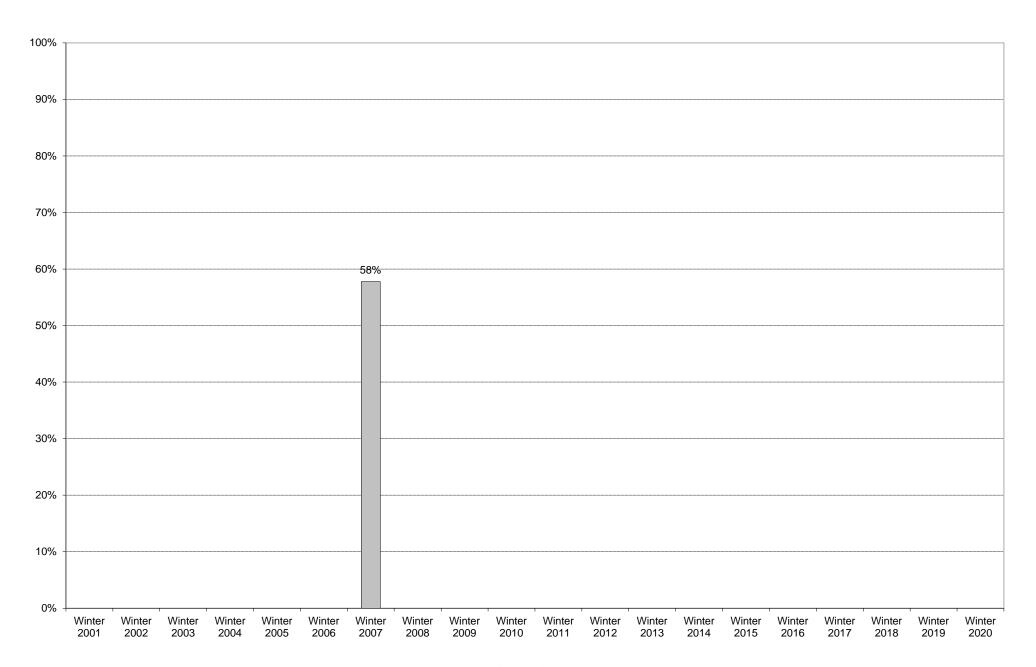

|             | 6am<br>to | 7am<br>to | 8am<br>to | 9am<br>to | to   | 11am<br>to | to  | 1pm<br>to | 2pm<br>to | 3pm<br>to | 4pm<br>to | 5pm<br>to | 6pm<br>to | 7pm<br>to | 8pm<br>to | 9pm<br>to | Total | Percentage of          |
|-------------|-----------|-----------|-----------|-----------|------|------------|-----|-----------|-----------|-----------|-----------|-----------|-----------|-----------|-----------|-----------|-------|------------------------|
|             | 7am       | 8am       | 9am       | 10am      | 11am | 12pm       | 1pm | 2pm       | 3pm       | 4pm       | 5pm       | 6pm       | 7pm       | 8pm       | 9pm       | 10pm      |       | Total Bus<br>Commuters |
| Winter 2001 |           |           |           |           |      |            |     |           |           |           |           |           |           |           |           |           |       |                        |
| Winter 2002 |           |           |           |           |      |            |     |           |           |           |           |           |           |           |           |           |       |                        |
| Winter 2003 |           |           |           |           |      |            |     |           |           |           |           |           |           |           |           |           |       |                        |
| Winter 2004 |           |           |           |           |      |            |     |           |           |           |           |           |           |           |           |           |       |                        |
| Winter 2005 |           |           |           |           |      |            |     |           |           |           |           |           |           |           |           |           |       |                        |
| Winter 2006 |           |           |           |           |      |            |     |           |           |           |           |           |           |           |           |           |       |                        |
| Winter 2007 | 0         | 0         | 0         | 3         | 0    | 2          | 0   | 3         | 3         | 0         | 6         | 5         | 2         | 2         | 0         | 0         | 26    | 58%                    |
| Winter 2008 |           |           |           |           |      |            |     |           |           |           |           |           |           |           |           |           |       |                        |
| Winter 2009 |           |           |           |           |      |            |     |           |           |           |           |           |           |           |           |           |       |                        |
| Winter 2010 |           |           |           |           |      |            |     |           |           |           |           |           |           |           |           |           |       |                        |
| Winter 2011 |           |           |           |           |      |            |     |           |           |           |           |           |           |           |           |           |       |                        |
| Winter 2012 |           |           |           |           |      |            |     |           |           |           |           |           |           |           |           |           |       |                        |
| Winter 2013 |           |           |           |           |      |            |     |           |           |           |           |           |           |           |           |           |       |                        |
| Winter 2014 |           |           |           |           |      |            |     |           |           |           |           |           |           |           |           |           |       |                        |
| Winter 2015 |           |           |           |           |      |            |     |           |           |           |           |           |           |           |           |           |       |                        |
| Winter 2016 |           |           |           |           |      |            |     |           |           |           |           |           |           |           |           |           |       |                        |
| Winter 2017 |           |           |           |           |      |            |     |           |           |           |           |           |           |           |           |           |       |                        |
| Winter 2018 |           |           |           |           |      |            |     |           |           |           |           |           |           |           |           |           |       |                        |
| Winter 2019 |           |           |           |           |      |            |     |           |           |           |           |           |           |           |           |           |       |                        |
| Winter 2020 |           |           |           |           |      |            |     |           |           |           |           |           |           |           |           |           |       |                        |