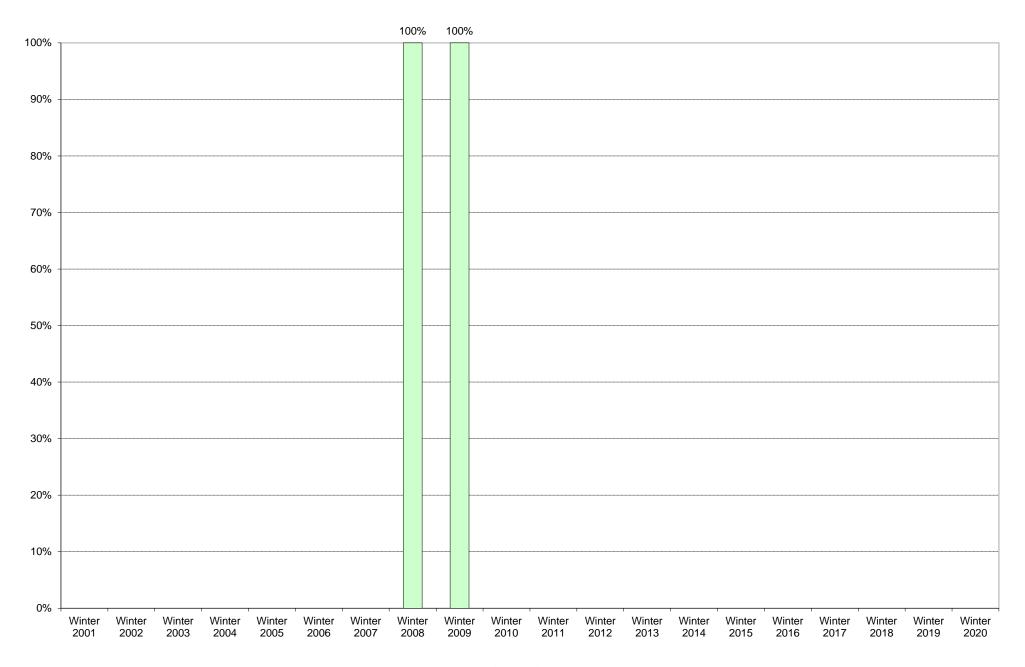

|             | 6am<br>to | 7am<br>to | 8am<br>to | 9am<br>to | 10am<br>to | 11am<br>to | 12pm<br>to | 1pm<br>to | 2pm<br>to | 3pm<br>to | 4pm<br>to | 5pm<br>to | 6pm<br>to | 7pm<br>to | 8pm<br>to | 9pm<br>to | Total | Percentage of          |
|-------------|-----------|-----------|-----------|-----------|------------|------------|------------|-----------|-----------|-----------|-----------|-----------|-----------|-----------|-----------|-----------|-------|------------------------|
|             | 7am       | 8am       | 9am       | 10am      | 11am       | 12pm       | 1pm        | 2pm       | 3pm       | 4pm       | 5pm       | 6pm       | 7pm       | 8pm       | 9pm       | 10pm      |       | Total Bus<br>Commuters |
| Winter 2001 |           |           |           |           |            |            |            |           |           |           |           |           |           |           |           |           |       |                        |
| Winter 2002 |           |           |           |           |            |            |            |           |           |           |           |           |           |           |           |           |       |                        |
| Winter 2003 |           |           |           |           |            |            |            |           |           |           |           |           |           |           |           |           |       |                        |
| Winter 2004 |           |           |           |           |            |            |            |           |           |           |           |           |           |           |           |           |       |                        |
| Winter 2005 |           |           |           |           |            |            |            |           |           |           |           |           |           |           |           |           |       |                        |
| Winter 2006 |           |           |           |           |            |            |            |           |           |           |           |           |           |           |           |           |       |                        |
| Winter 2007 |           |           |           |           |            |            |            |           |           |           |           |           |           |           |           |           |       |                        |
| Winter 2008 | 1         | 0         | 1         | 4         | 3          | 1          | 1          | 2         | 1         | 0         | 6         | 3         | 2         | 0         | 0         | 0         | 25    | 100%                   |
| Winter 2009 | 0         | 0         | 2         | 0         | 2          | 3          | 1          | 1         | 4         | 5         | 7         | 2         | 2         | 0         | 0         | 0         | 29    | 100%                   |
| Winter 2010 |           |           |           |           |            |            |            |           |           |           |           |           |           |           |           |           |       |                        |
| Winter 2011 |           |           |           |           |            |            |            |           |           |           |           |           |           |           |           |           |       |                        |
| Winter 2012 |           |           |           |           |            |            |            |           |           |           |           |           |           |           |           |           |       |                        |
| Winter 2013 |           |           |           |           |            |            |            |           |           |           |           |           |           |           |           |           |       |                        |
| Winter 2014 |           |           |           |           |            |            |            |           |           |           |           |           |           |           |           |           |       |                        |
| Winter 2015 |           |           |           |           |            |            |            |           |           |           |           |           |           |           |           |           |       |                        |
| Winter 2016 |           |           |           |           |            |            |            |           |           |           |           |           |           |           |           |           |       |                        |
| Winter 2017 |           |           |           |           |            |            |            |           |           |           |           |           |           |           |           |           |       |                        |
| Winter 2018 |           |           |           |           |            |            |            |           |           |           |           |           |           |           |           |           |       |                        |
| Winter 2019 |           |           |           |           |            |            |            |           |           |           |           |           |           |           |           |           |       |                        |
| Winter 2020 |           |           |           |           |            |            |            |           |           |           |           |           |           |           |           |           |       |                        |