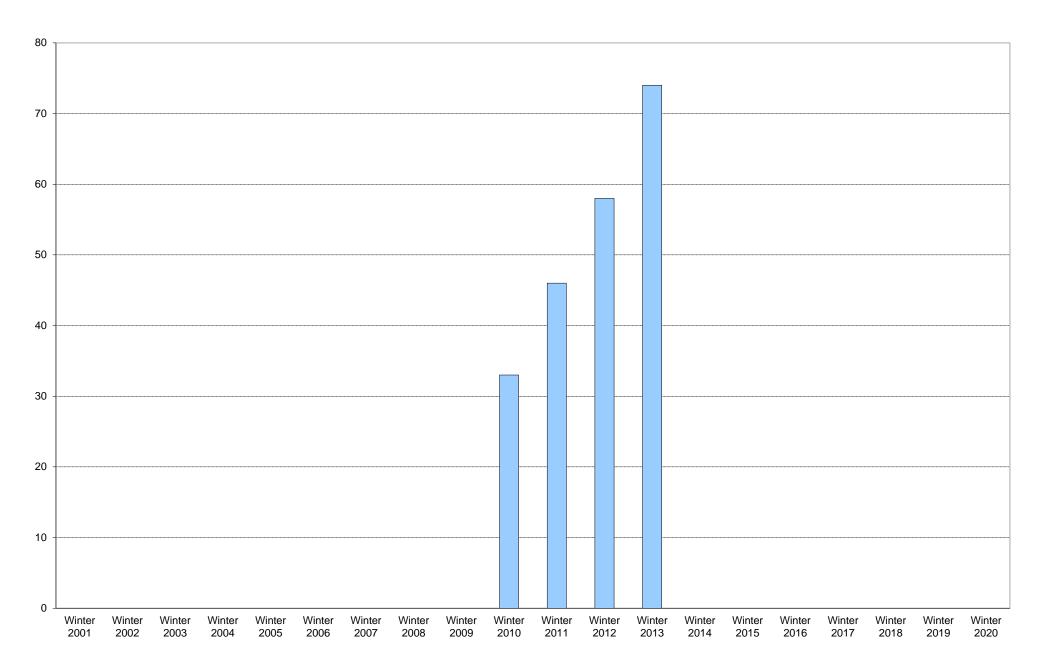

|             | 6am<br>to | 7am<br>to | 8am<br>to | 9am<br>to | 10am<br>to | 11am<br>to | 12pm<br>to | 1pm<br>to | 2pm<br>to | 3pm<br>to | 4pm<br>to | 5pm<br>to | 6pm<br>to | 7pm<br>to | 8pm<br>to | 9pm<br>to | Total | Percentage of          |
|-------------|-----------|-----------|-----------|-----------|------------|------------|------------|-----------|-----------|-----------|-----------|-----------|-----------|-----------|-----------|-----------|-------|------------------------|
|             | 7am       | 8am       | 9am       | 10am      | 11am       | 12pm       | 1pm        | 2pm       | 3pm       | 4pm       | 5pm       | 6pm       | 7pm       | 8pm       | 9pm       | 10pm      |       | Total Bus<br>Commuters |
| Winter 2001 |           |           |           |           |            |            |            |           |           |           |           |           |           |           |           |           |       |                        |
| Winter 2002 |           |           |           |           |            |            |            |           |           |           |           |           |           |           |           |           |       |                        |
| Winter 2003 |           |           |           |           |            |            |            |           |           |           |           |           |           |           |           |           |       |                        |
| Winter 2004 |           |           |           |           |            |            |            |           |           |           |           |           |           |           |           |           |       |                        |
| Winter 2005 |           |           |           |           |            |            |            |           |           |           |           |           |           |           |           |           |       |                        |
| Winter 2006 |           |           |           |           |            |            |            |           |           |           |           |           |           |           |           |           |       |                        |
| Winter 2007 |           |           |           |           |            |            |            |           |           |           |           |           |           |           |           |           |       |                        |
| Winter 2008 |           |           |           |           |            |            |            |           |           |           |           |           |           |           |           |           |       |                        |
| Winter 2009 |           |           |           |           |            |            |            |           |           |           |           |           |           |           |           |           |       |                        |
| Winter 2010 | 0         | 0         | 1         | 0         | 0          | 2          | 0          | 0         | 1         | 3         | 13        | 7         | 1         | 2         | 1         | 2         | 33    |                        |
| Winter 2011 | 1         | 0         | 0         | 1         | 3          | 1          | 3          | 2         | 5         | 4         | 9         | 9         | 2         | 3         | 1         | 2         | 46    | 40%                    |
| Winter 2012 | 0         | 0         | 0         | 1         | 0          | 0          | 3          | 4         | 2         | 18        | 12        | 9         | 6         | 0         | 3         | 0         | 58    | 100%                   |
| Winter 2013 | 0         | 1         | 1         | 1         | 3          | 6          | 4          | 4         | 3         | 3         | 17        | 12        | 14        | 3         | 1         | 1         | 74    | 100%                   |
| Winter 2014 |           |           |           |           |            |            |            |           |           |           |           |           |           |           |           |           |       |                        |
| Winter 2015 |           |           |           |           |            |            |            |           |           |           |           |           |           |           |           |           |       |                        |
| Winter 2016 |           |           |           |           |            |            |            |           |           |           |           |           |           |           |           |           |       |                        |
| Winter 2017 |           |           |           |           |            |            |            |           |           |           |           |           |           |           |           |           |       |                        |
| Winter 2018 |           |           |           |           |            |            |            |           |           |           |           |           |           |           |           |           |       |                        |
| Winter 2019 |           |           |           |           |            |            |            |           |           |           |           |           |           |           |           |           |       |                        |
| Winter 2020 |           |           |           |           |            |            |            |           |           |           |           |           |           |           |           |           |       |                        |