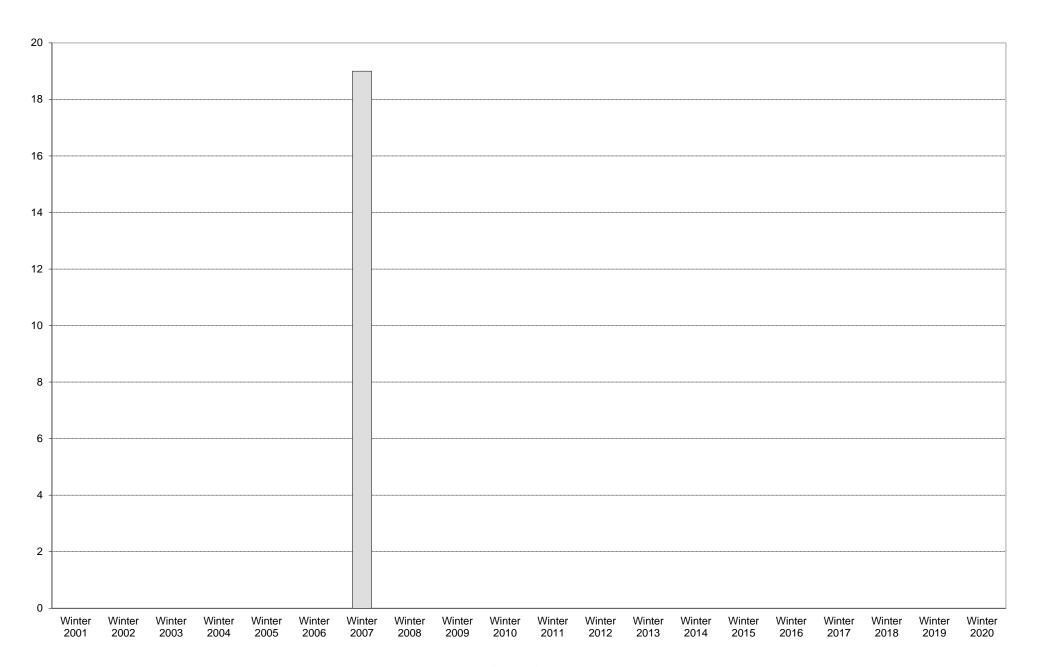

|             | 6am<br>to | 7am<br>to | 8am<br>to | 9am<br>to | to   | 11am<br>to | to  | 1pm<br>to | 2pm<br>to | 3pm<br>to | 4pm<br>to | 5pm<br>to | 6pm<br>to | 7pm<br>to | 8pm<br>to | 9pm<br>to | Total | Percentage of          |
|-------------|-----------|-----------|-----------|-----------|------|------------|-----|-----------|-----------|-----------|-----------|-----------|-----------|-----------|-----------|-----------|-------|------------------------|
|             | 7am       | 8am       | 9am       | 10am      | 11am | 12pm       | 1pm | 2pm       | 3pm       | 4pm       | 5pm       | 6pm       | 7pm       | 8pm       | 9pm       | 10pm      |       | Total Bus<br>Commuters |
| Winter 2001 |           |           |           |           |      |            |     |           |           |           |           |           |           |           |           |           |       |                        |
| Winter 2002 |           |           |           |           |      |            |     |           |           |           |           |           |           |           |           |           |       |                        |
| Winter 2003 |           |           |           |           |      |            |     |           |           |           |           |           |           |           |           |           |       |                        |
| Winter 2004 |           |           |           |           |      |            |     |           |           |           |           |           |           |           |           |           |       |                        |
| Winter 2005 |           |           |           |           |      |            |     |           |           |           |           |           |           |           |           |           |       |                        |
| Winter 2006 |           |           |           |           |      |            |     |           |           |           |           |           |           |           |           |           |       |                        |
| Winter 2007 | 0         | 0         | 0         | 1         | 0    | 0          | 1   | 3         | 0         | 4         | 6         | 4         | 0         | 0         | 0         | 0         | 19    | 42%                    |
| Winter 2008 |           |           |           |           |      |            |     |           |           |           |           |           |           |           |           |           |       |                        |
| Winter 2009 |           |           |           |           |      |            |     |           |           |           |           |           |           |           |           |           |       |                        |
| Winter 2010 |           |           |           |           |      |            |     |           |           |           |           |           |           |           |           |           |       |                        |
| Winter 2011 |           |           |           |           |      |            |     |           |           |           |           |           |           |           |           |           |       |                        |
| Winter 2012 |           |           |           |           |      |            |     |           |           |           |           |           |           |           |           |           |       |                        |
| Winter 2013 |           |           |           |           |      |            |     |           |           |           |           |           |           |           |           |           |       |                        |
| Winter 2014 |           |           |           |           |      |            |     |           |           |           |           |           |           |           |           |           |       |                        |
| Winter 2015 |           |           |           |           |      |            |     |           |           |           |           |           |           |           |           |           |       |                        |
| Winter 2016 |           |           |           |           |      |            |     |           |           |           |           |           |           |           |           |           |       |                        |
| Winter 2017 |           |           |           |           |      |            |     |           |           |           |           |           |           |           |           |           |       |                        |
| Winter 2018 |           |           |           |           |      |            |     |           |           |           |           |           |           |           |           |           |       |                        |
| Winter 2019 |           |           |           |           |      |            |     |           |           |           |           |           |           |           |           |           |       |                        |
| Winter 2020 |           |           |           |           |      |            |     |           |           |           |           |           |           |           |           |           |       |                        |