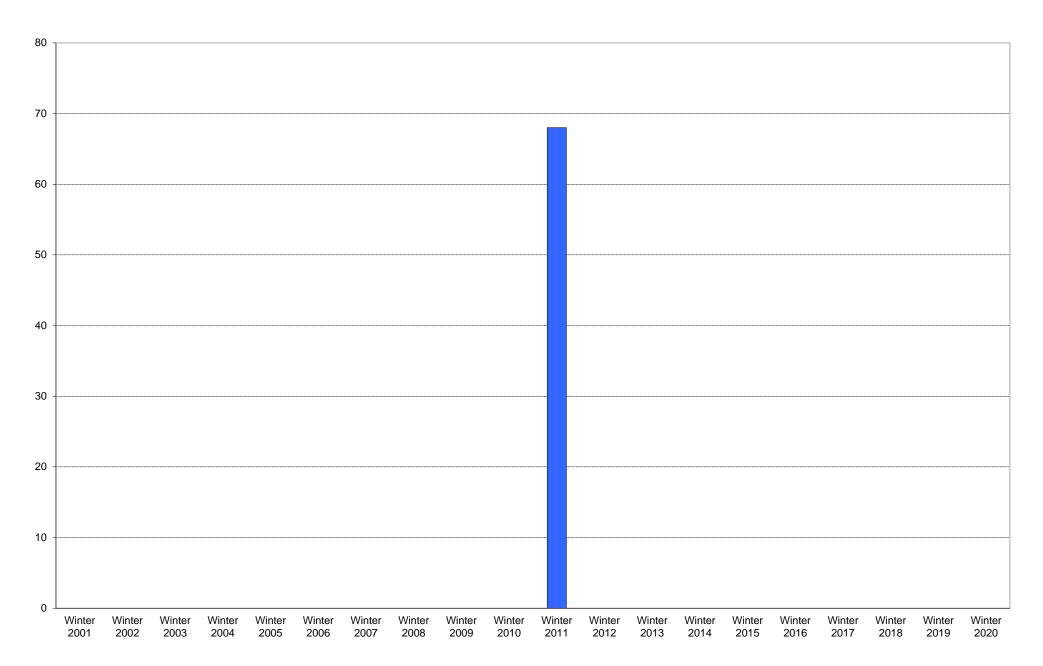

|             | 6am<br>to<br>7am | 7am<br>to<br>8am | 8am<br>to<br>9am | 9am<br>to<br>10am | 10am<br>to<br>11am | to | 12pm<br>to<br>1pm | 1pm<br>to<br>2pm | 2pm<br>to<br>3pm | 3pm<br>to<br>4pm | 4pm<br>to<br>5pm | 5pm<br>to<br>6pm | 6pm<br>to<br>7pm | 7pm<br>to<br>8pm | 8pm<br>to<br>9pm | 9pm<br>to<br>10pm | Total | Percentage<br>of<br>Total Bus |
|-------------|------------------|------------------|------------------|-------------------|--------------------|----|-------------------|------------------|------------------|------------------|------------------|------------------|------------------|------------------|------------------|-------------------|-------|-------------------------------|
| Winter 2001 |                  |                  |                  |                   |                    |    |                   |                  |                  |                  |                  |                  |                  |                  |                  |                   |       | Commuters                     |
| Winter 2002 |                  |                  |                  |                   |                    |    |                   |                  |                  |                  |                  |                  |                  |                  |                  |                   |       |                               |
| Winter 2003 |                  |                  |                  |                   |                    |    |                   |                  |                  |                  |                  |                  |                  |                  |                  |                   |       |                               |
| Winter 2004 |                  |                  |                  |                   |                    |    |                   |                  |                  |                  |                  |                  |                  |                  |                  |                   |       |                               |
| Winter 2005 |                  |                  |                  |                   |                    |    |                   |                  |                  |                  |                  |                  |                  |                  |                  |                   |       |                               |
| Winter 2006 |                  |                  |                  |                   |                    |    |                   |                  |                  |                  |                  |                  |                  |                  |                  |                   |       |                               |
| Winter 2007 |                  |                  |                  |                   |                    |    |                   |                  |                  |                  |                  |                  |                  |                  |                  |                   |       |                               |
| Winter 2008 |                  |                  |                  |                   |                    |    |                   |                  |                  |                  |                  |                  |                  |                  |                  |                   |       |                               |
| Winter 2009 |                  |                  |                  |                   |                    |    |                   |                  |                  |                  |                  |                  |                  |                  |                  |                   |       |                               |
| Winter 2010 |                  |                  |                  |                   |                    |    |                   |                  |                  |                  |                  |                  |                  |                  |                  |                   |       |                               |
| Winter 2011 | 0                | 1                | 1                | 2                 | 4                  | 5  | 8                 | 7                | 6                | 9                | 10               | 8                | 6                | 1                | 0                | 0                 | 68    | 60%                           |
| Winter 2012 |                  |                  |                  |                   |                    |    |                   |                  |                  |                  |                  |                  |                  |                  |                  |                   |       |                               |
| Winter 2013 |                  |                  |                  |                   |                    |    |                   |                  |                  |                  |                  |                  |                  |                  |                  |                   |       |                               |
| Winter 2014 |                  |                  |                  |                   |                    |    |                   |                  |                  |                  |                  |                  |                  |                  |                  |                   |       |                               |
| Winter 2015 |                  |                  |                  |                   |                    |    |                   |                  |                  |                  |                  |                  |                  |                  |                  |                   |       |                               |
| Winter 2016 |                  |                  |                  |                   |                    |    |                   |                  |                  |                  |                  |                  |                  |                  |                  |                   |       |                               |
| Winter 2017 |                  |                  |                  |                   |                    |    |                   |                  |                  |                  |                  |                  |                  |                  |                  |                   |       |                               |
| Winter 2018 |                  |                  |                  |                   |                    |    |                   |                  |                  |                  |                  |                  |                  |                  |                  |                   |       |                               |
| Winter 2019 |                  |                  |                  |                   |                    |    |                   |                  |                  |                  |                  |                  |                  |                  |                  |                   |       |                               |
| Winter 2020 |                  |                  |                  |                   |                    |    |                   |                  |                  |                  |                  |                  |                  |                  |                  |                   |       |                               |