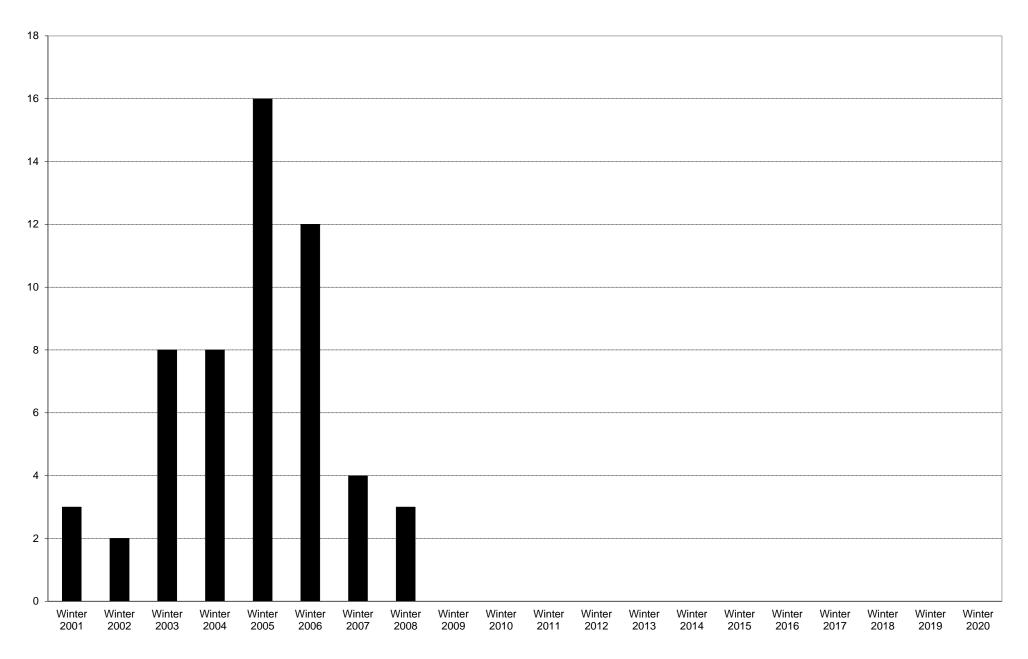

|             | 6am<br>to | 7am<br>to | 8am<br>to | 9am<br>to | 10am<br>to | 11am<br>to | 12pm<br>to | 1pm<br>to | 2pm<br>to | 3pm<br>to | 4pm<br>to | 5pm<br>to | 6pm<br>to | 7pm<br>to | 8pm<br>to | 9pm<br>to | Total |
|-------------|-----------|-----------|-----------|-----------|------------|------------|------------|-----------|-----------|-----------|-----------|-----------|-----------|-----------|-----------|-----------|-------|
|             | 7am       | 8am       | 9am       | 10am      | 11am       | 12pm       | 1pm        | 2pm       | 3pm       | 4pm       | 5pm       | 6pm       | 7pm       | 8pm       | 9pm       | 10pm      |       |
| Winter 2001 | 1         | 0         | 0         | 0         | 0          | 0          | 0          | 0         | 0         | 0         | 2         | 0         | 0         | 0         | 0         | 0         | 3     |
| Winter 2002 | 0         | 0         | 0         | 0         | 0          | 0          | 0          | 0         | 1         | 0         | 0         | 0         | 1         | 0         | 0         | 0         | 2     |
| Winter 2003 | 0         | 0         | 0         | 0         | 0          | 0          | 0          | 0         | 1         | 2         | 4         | 0         | 1         | 0         | 0         | 0         | 8     |
| Winter 2004 | 0         | 0         | 0         | 0         | 0          | 0          | 0          | 0         | 0         | 0         | 8         | 0         | 0         | 0         | 0         | 0         | 8     |
| Winter 2005 | 0         | 0         | 0         | 0         | 0          | 0          | 1          | 0         | 2         | 0         | 9         | 3         | 0         | 0         | 1         | 0         | 16    |
| Winter 2006 | 0         | 0         | 0         | 0         | 0          | 1          | 0          | 0         | 0         | 0         | 7         | 3         | 0         | 0         | 1         | 0         | 12    |
| Winter 2007 | 0         | 0         | 0         | 0         | 0          | 1          | 0          | 0         | 0         | 1         | 0         | 0         | 1         | 1         | 0         | 0         | 4     |
| Winter 2008 | 0         | 0         | 0         | 0         | 0          | 0          | 0          | 1         | 0         | 0         | 2         | 0         | 0         | 0         | 0         | 0         | 3     |
| Winter 2009 | 0         | 0         | 0         | 0         | 0          | 0          | 0          | 0         | 0         | 0         | 0         | 0         | 0         | 0         | 0         | 0         | 0     |
| Winter 2010 |           |           |           |           |            |            |            |           |           |           |           |           |           |           |           |           |       |
| Winter 2011 |           |           |           |           |            |            |            |           |           |           |           |           |           |           |           |           |       |
| Winter 2012 |           |           |           |           |            |            |            |           |           |           |           |           |           |           |           |           |       |
| Winter 2013 |           |           |           |           |            |            |            |           |           |           |           |           |           |           |           |           |       |
| Winter 2014 |           |           |           |           |            |            |            |           |           |           |           |           |           |           |           |           |       |
| Winter 2015 |           |           |           |           |            |            |            |           |           |           |           |           |           |           |           |           |       |
| Winter 2016 |           |           |           |           |            |            |            |           |           |           |           |           |           |           |           |           |       |
| Winter 2017 |           |           |           |           |            |            |            |           |           |           |           |           |           |           |           |           |       |
| Winter 2018 |           |           |           |           |            |            |            |           |           |           |           |           |           |           |           |           |       |
| Winter 2019 |           |           |           |           |            |            |            |           |           |           |           |           |           |           |           |           |       |
| Winter 2020 |           |           |           |           |            |            |            |           |           |           |           |           |           |           |           |           |       |