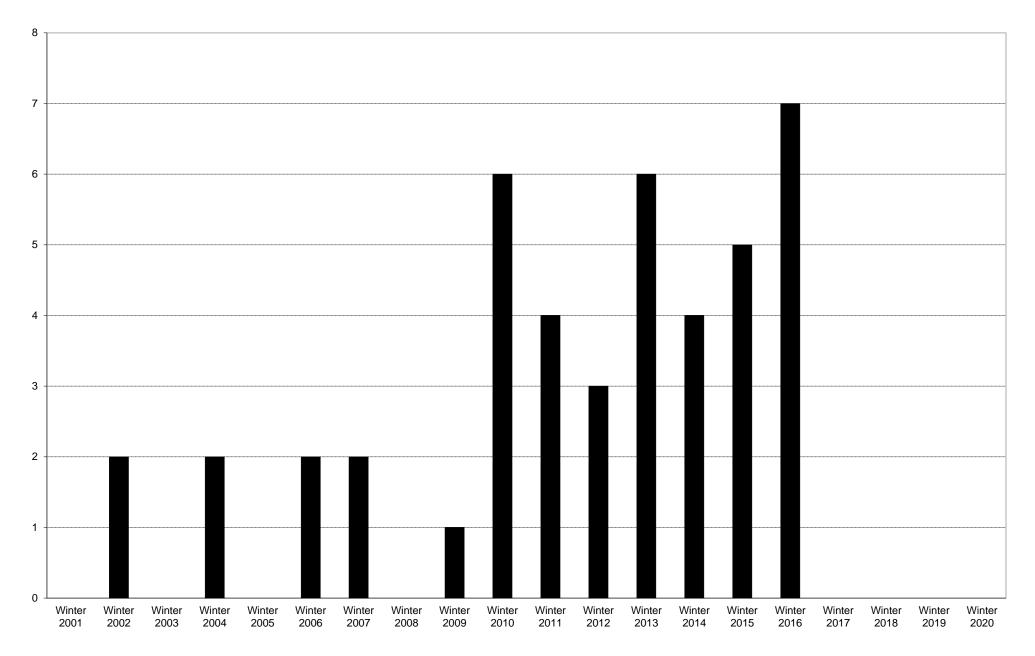

University of California, San Diego Survey of Pedestrian and Vehicular Traffic Bus Commuters Departing on Typical Weekday East Side of North Torrey Pines Road at North Point Drive: Total Bus Commuters: Volumes

■ Total Bus Commuters Departing

## University of California, San Diego Survey of Pedestrian and Vehicular Traffic Bus Commuters Departing on Typical Weekday East Side of North Torrey Pines Road at North Point Drive: Total Bus Commuters

|             | 6am | 7am | 8am | 9am  | 10am | 11am | 12pm | 1pm | 2pm | 3pm | 4pm | 5pm | 6pm | 7pm | 8pm | 9pm  | Total |
|-------------|-----|-----|-----|------|------|------|------|-----|-----|-----|-----|-----|-----|-----|-----|------|-------|
|             | to  | to  | to  | to   | to   | to   | to   | to  | to  | to  | to  | to  | to  | to  | to  | to   |       |
|             | 7am | 8am | 9am | 10am | 11am | 12pm | 1pm  | 2pm | 3pm | 4pm | 5pm | 6pm | 7pm | 8pm | 9pm | 10pm |       |
| Winter 2001 | 0   | 0   | 0   | 0    | 0    | 0    | 0    | 0   | 0   | 0   | 0   | 0   | 0   | 0   | 0   | 0    | 0     |
| Winter 2002 | 0   | 0   | 0   | 0    | 0    | 1    | 0    | 0   | 0   | 1   | 0   | 0   | 0   | 0   | 0   | 0    | 2     |
| Winter 2003 | 0   | 0   | 0   | 0    | 0    | 0    | 0    | 0   | 0   | 0   | 0   | 0   | 0   | 0   | 0   | 0    | 0     |
| Winter 2004 | 0   | 0   | 0   | 0    | 0    | 0    | 0    | 0   | 1   | 0   | 0   | 0   | 1   | 0   | 0   | 0    | 2     |
| Winter 2005 | 0   | 0   | 0   | 0    | 0    | 0    | 0    | 0   | 0   | 0   | 0   | 0   | 0   | 0   | 0   | 0    | 0     |
| Winter 2006 | 0   | 0   | 0   | 0    | 0    | 0    | 0    | 0   | 0   | 0   | 0   | 2   | 0   | 0   | 0   | 0    | 2     |
| Winter 2007 | 0   | 0   | 0   | 0    | 0    | 0    | 0    | 0   | 0   | 0   | 0   | 1   | 0   | 0   | 1   | 0    | 2     |
| Winter 2008 | 0   | 0   | 0   | 0    | 0    | 0    | 0    | 0   | 0   | 0   | 0   | 0   | 0   | 0   | 0   | 0    | 0     |
| Winter 2009 | 0   | 0   | 0   | 0    | 0    | 0    | 0    | 0   | 0   | 0   | 1   | 0   | 0   | 0   | 0   | 0    | 1     |
| Winter 2010 | 0   | 0   | 0   | 0    | 0    | 0    | 0    | 0   | 0   | 2   | 3   | 1   | 0   | 0   | 0   | 0    | 6     |
| Winter 2011 | 0   | 0   | 0   | 0    | 0    | 0    | 0    | 0   | 0   | 1   | 1   | 1   | 1   | 0   | 0   | 0    | 4     |
| Winter 2012 | 0   | 0   | 0   | 0    | 0    | 0    | 0    | 0   | 2   | 0   | 1   | 0   | 0   | 0   | 0   | 0    | 3     |
| Winter 2013 | 0   | 0   | 0   | 0    | 0    | 0    | 1    | 1   | 1   | 2   | 0   | 1   | 0   | 0   | 0   | 0    | 6     |
| Winter 2014 | 0   | 0   | 1   | 0    | 0    | 0    | 0    | 0   | 0   | 2   | 0   | 1   | 0   | 0   | 0   | 0    | 4     |
| Winter 2015 | 0   | 1   | 0   | 1    | 0    | 0    | 0    | 0   | 1   | 1   | 0   | 0   | 1   | 0   | 0   | 0    | 5     |
| Winter 2016 | 0   | 0   | 1   | 1    | 0    | 0    | 0    | 1   | 0   | 0   | 1   | 0   | 2   | 1   | 0   | 0    | 7     |
| Winter 2017 |     |     |     |      |      |      |      |     |     |     |     |     |     |     |     |      |       |
| Winter 2018 |     |     |     |      |      |      |      |     |     |     |     |     |     |     |     |      |       |
| Winter 2019 |     |     |     |      |      |      |      |     |     |     |     |     |     |     |     |      |       |
| Winter 2020 |     |     |     |      |      |      |      |     |     |     |     |     |     |     |     |      |       |