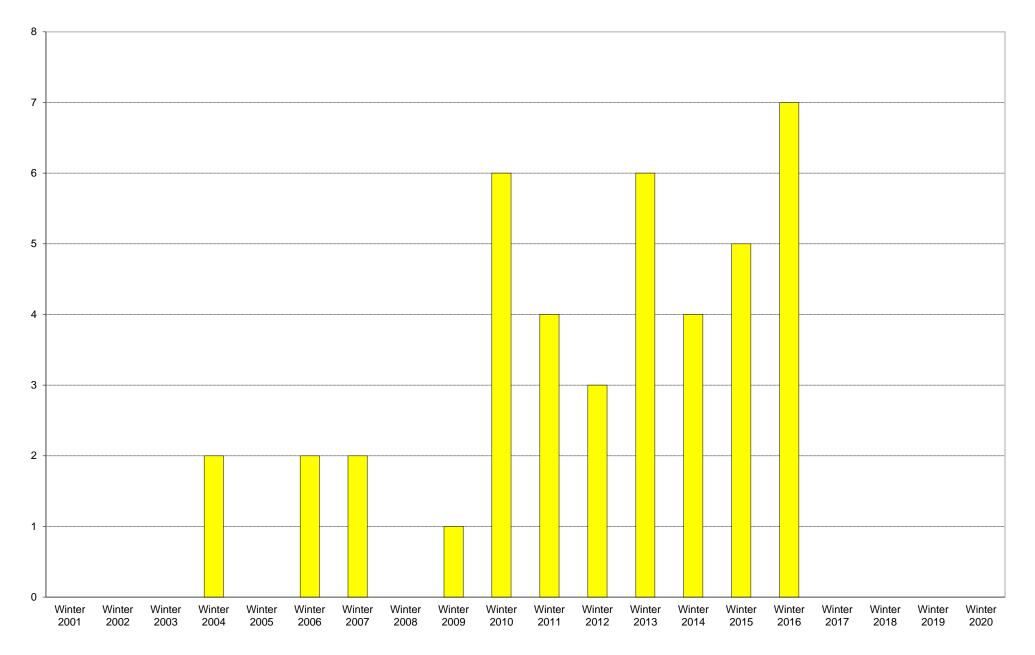

University of California, San Diego Survey of Pedestrian and Vehicular Traffic Bus Commuters Departing on Typical Weekday East Side of North Torrey Pines Road at North Point Drive: Total Bus Commuters: Volumes

## University of California, San Diego Survey of Pedestrian and Vehicular Traffic Bus Commuters Departing on Typical Weekday East Side of North Torrey Pines Road at North Point Drive: Total Bus Commuters

|             | 6am | 7am | 8am | 9am  | 10am | 11am | 12pm | 1pm | 2pm | 3pm | 4pm | 5pm | 6pm | 7pm | 8pm | 9pm  | Total |
|-------------|-----|-----|-----|------|------|------|------|-----|-----|-----|-----|-----|-----|-----|-----|------|-------|
|             | to  | to  | to  | to   | to   | to   | to   | to  | to  | to  | to  | to  | to  | to  | to  | to   |       |
|             | 7am | 8am | 9am | 10am | 11am | 12pm | 1pm  | 2pm | 3pm | 4pm | 5pm | 6pm | 7pm | 8pm | 9pm | 10pm |       |
| Winter 2001 | 0   | 0   | 0   | 0    | 0    | 0    | 0    | 0   | 0   | 0   | 0   | 0   | 0   | 0   | 0   | 0    | 0     |
| Winter 2002 | 0   | 0   | 0   | 0    | 0    | 1    | 0    | 0   | 0   | 1   | 0   | 0   | 0   | 0   | 0   | 0    | 2     |
| Winter 2003 | 0   | 0   | 0   | 0    | 0    | 0    | 0    | 0   | 0   | 0   | 0   | 0   | 0   | 0   | 0   | 0    | 0     |
| Winter 2004 | 0   | 0   | 0   | 0    | 0    | 0    | 0    | 0   | 1   | 0   | 0   | 0   | 1   | 0   | 0   | 0    | 2     |
| Winter 2005 | 0   | 0   | 0   | 0    | 0    | 0    | 0    | 0   | 0   | 0   | 0   | 0   | 0   | 0   | 0   | 0    | 0     |
| Winter 2006 | 0   | 0   | 0   | 0    | 0    | 0    | 0    | 0   | 0   | 0   | 0   | 2   | 0   | 0   | 0   | 0    | 2     |
| Winter 2007 | 0   | 0   | 0   | 0    | 0    | 0    | 0    | 0   | 0   | 0   | 0   | 1   | 0   | 0   | 1   | 0    | 2     |
| Winter 2008 | 0   | 0   | 0   | 0    | 0    | 0    | 0    | 0   | 0   | 0   | 0   | 0   | 0   | 0   | 0   | 0    | 0     |
| Winter 2009 | 0   | 0   | 0   | 0    | 0    | 0    | 0    | 0   | 0   | 0   | 1   | 0   | 0   | 0   | 0   | 0    | 1     |
| Winter 2010 | 0   | 0   | 0   | 0    | 0    | 0    | 0    | 0   | 0   | 2   | 3   | 1   | 0   | 0   | 0   | 0    | 6     |
| Winter 2011 | 0   | 0   | 0   | 0    | 0    | 0    | 0    | 0   | 0   | 1   | 1   | 1   | 1   | 0   | 0   | 0    | 4     |
| Winter 2012 | 0   | 0   | 0   | 0    | 0    | 0    | 0    | 0   | 2   | 0   | 1   | 0   | 0   | 0   | 0   | 0    | 3     |
| Winter 2013 | 0   | 0   | 0   | 0    | 0    | 0    | 1    | 1   | 1   | 2   | 0   | 1   | 0   | 0   | 0   | 0    | 6     |
| Winter 2014 | 0   | 0   | 1   | 0    | 0    | 0    | 0    | 0   | 0   | 2   | 0   | 1   | 0   | 0   | 0   | 0    | 4     |
| Winter 2015 | 0   | 1   | 0   | 1    | 0    | 0    | 0    | 0   | 1   | 1   | 0   | 0   | 1   | 0   | 0   | 0    | 5     |
| Winter 2016 | 0   | 0   | 1   | 1    | 0    | 0    | 0    | 1   | 0   | 0   | 1   | 0   | 2   | 1   | 0   | 0    | 7     |
| Winter 2017 |     |     |     |      |      |      |      |     |     |     |     |     |     |     |     |      |       |
| Winter 2018 |     |     |     |      |      |      |      |     |     |     |     |     |     |     |     |      |       |
| Winter 2019 |     |     |     |      |      |      |      |     |     |     |     |     |     |     |     |      |       |
| Winter 2020 |     |     |     |      |      |      |      |     |     |     |     |     |     |     |     |      |       |