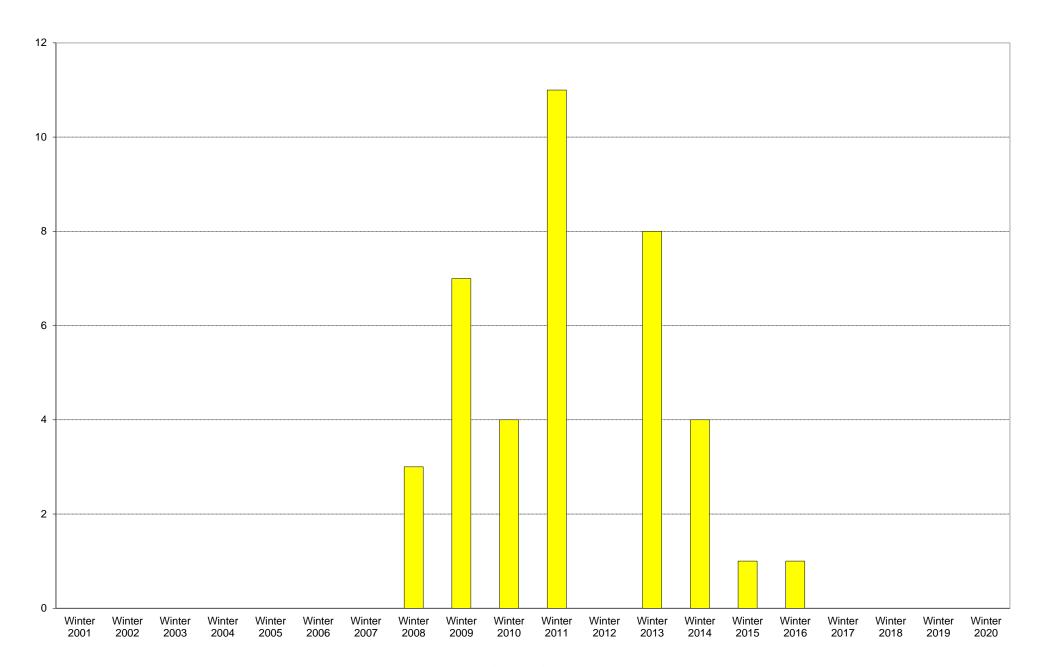

# University of California, San Diego Survey of Pedestrian and Vehicular Traffic Bus Commuters Departing on Typical Weekday West Side of North Torrey Pines Road at Salk Institute Road: Route 101: Volumes

# University of California, San Diego Survey of Pedestrian and Vehicular Traffic Bus Commuters Departing on Typical Weekday West Side of North Torrey Pines Road at Salk Institute Road: Route 101

|             | 6am<br>to | 7am<br>to | 8am<br>to | 9am<br>to | 10am<br>to | 11am<br>to | 12pm<br>to | 1pm<br>to | 2pm<br>to | 3pm<br>to | 4pm<br>to | 5pm<br>to | 6pm<br>to | 7pm<br>to | 8pm<br>to | 9pm<br>to | Total | Percentage of          |
|-------------|-----------|-----------|-----------|-----------|------------|------------|------------|-----------|-----------|-----------|-----------|-----------|-----------|-----------|-----------|-----------|-------|------------------------|
|             | 7am       | 8am       | 9am       | 10am      | 11am       | 12pm       | 1pm        | 2pm       | 3pm       | 4pm       | 5pm       | 6pm       | 7pm       | 8pm       | 9pm       | 10pm      |       | Total Bus<br>Commuters |
| Winter 2001 |           |           |           |           |            |            |            |           |           |           |           |           |           |           |           |           |       |                        |
| Winter 2002 |           |           |           |           |            |            |            |           |           |           |           |           |           |           |           |           |       |                        |
| Winter 2003 |           |           |           |           |            |            |            |           |           |           |           |           |           |           |           |           |       |                        |
| Winter 2004 |           |           |           |           |            |            |            |           |           |           |           |           |           |           |           |           |       |                        |
| Winter 2005 |           |           |           |           |            |            |            |           |           |           |           |           |           |           |           |           |       |                        |
| Winter 2006 |           |           |           |           |            |            |            |           |           |           |           |           |           |           |           |           |       |                        |
| Winter 2007 | 0         | 0         | 0         | 0         | 0          | 0          | 0          | 0         | 0         | 0         | 0         | 0         | 0         | 0         | 0         | 0         | 0     |                        |
| Winter 2008 | 0         | 0         | 0         | 0         | 0          | 0          | 0          | 0         | 0         | 0         | 0         | 1         | 2         | 0         | 0         | 0         | 3     | 100%                   |
| Winter 2009 | 0         | 2         | 0         | 0         | 0          | 0          | 0          | 0         | 1         | 2         | 1         | 1         | 0         | 0         | 0         | 0         | 7     | 100%                   |
| Winter 2010 | 0         | 0         | 0         | 1         | 0          | 0          | 0          | 0         | 1         | 0         | 0         | 1         | 1         | 0         | 0         | 0         | 4     | 100%                   |
| Winter 2011 | 0         | 0         | 0         | 0         | 0          | 0          | 0          | 4         | 0         | 5         | 0         | 2         | 0         | 0         | 0         | 0         | 11    | 100%                   |
| Winter 2012 | 0         | 0         | 0         | 0         | 0          | 0          | 0          | 0         | 0         | 0         | 0         | 0         | 0         | 0         | 0         | 0         | 0     |                        |
| Winter 2013 | 0         | 0         | 0         | 0         | 0          | 0          | 1          | 0         | 0         | 0         | 4         | 3         | 0         | 0         | 0         | 0         | 8     | 100%                   |
| Winter 2014 | 1         | 0         | 0         | 0         | 0          | 0          | 0          | 0         | 1         | 0         | 0         | 0         | 2         | 0         | 0         | 0         | 4     | 100%                   |
| Winter 2015 | 0         | 0         | 0         | 0         | 0          | 0          | 0          | 0         | 0         | 0         | 1         | 0         | 0         | 0         | 0         | 0         | 1     | 100%                   |
| Winter 2016 | 0         | 0         | 0         | 0         | 0          | 0          | 0          | 0         | 0         | 0         | 1         | 0         | 0         | 0         | 0         | 0         | 1     | 100%                   |
| Winter 2017 |           |           |           |           |            |            |            |           |           |           |           |           |           |           |           |           |       |                        |
| Winter 2018 |           |           |           |           |            |            |            |           |           |           |           |           |           |           |           |           |       |                        |
| Winter 2019 |           |           |           |           |            |            |            |           |           |           |           |           |           |           |           |           |       |                        |
| Winter 2020 |           |           |           |           |            |            |            |           |           |           |           |           |           |           |           |           |       |                        |