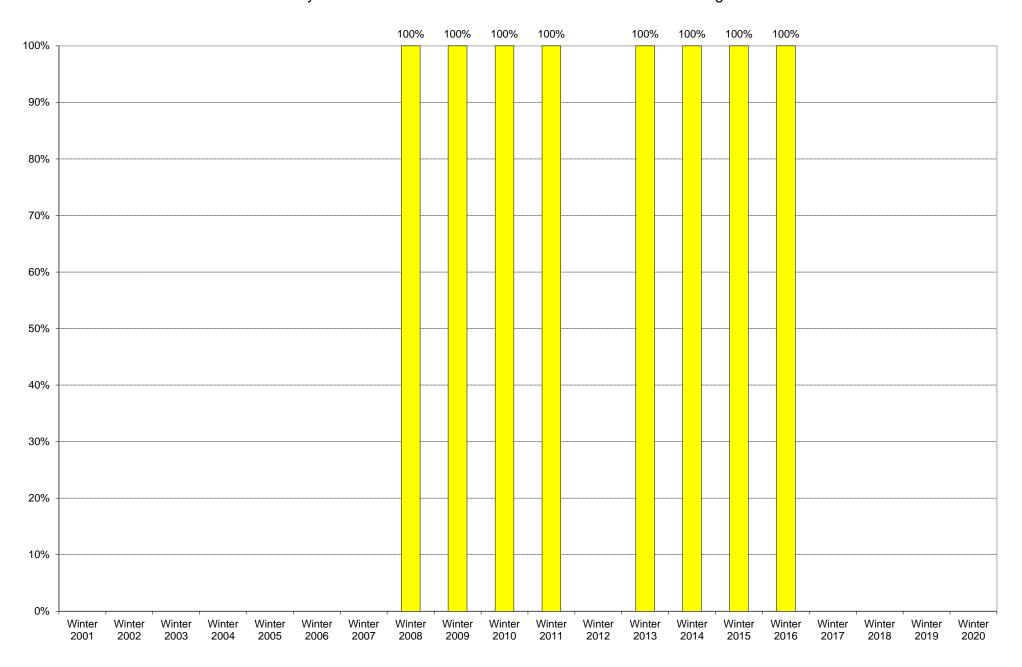

# University of California, San Diego Survey of Pedestrian and Vehicular Traffic Bus Commuters Departing on Typical Weekday West Side of North Torrey Pines Road at Salk Institute Road: Route 101: Percentage of Total Bus Commuters

# University of California, San Diego Survey of Pedestrian and Vehicular Traffic Bus Commuters Departing on Typical Weekday West Side of North Torrey Pines Road at Salk Institute Road: Route 101

|             | 6am<br>to | 7am<br>to | 8am<br>to | 9am<br>to | 10am<br>to | 11am<br>to | 12pm<br>to | 1pm<br>to | 2pm<br>to | 3pm<br>to | 4pm<br>to | 5pm<br>to | 6pm<br>to | 7pm<br>to | 8pm<br>to | 9pm<br>to | Total | Percentage of          |
|-------------|-----------|-----------|-----------|-----------|------------|------------|------------|-----------|-----------|-----------|-----------|-----------|-----------|-----------|-----------|-----------|-------|------------------------|
|             | 7am       | 8am       | 9am       | 10am      | 11am       | 12pm       | 1pm        | 2pm       | 3pm       | 4pm       | 5pm       | 6pm       | 7pm       | 8pm       | 9pm       | 10pm      |       | Total Bus<br>Commuters |
| Winter 2001 |           |           |           |           |            |            |            |           |           |           |           |           |           |           |           |           |       |                        |
| Winter 2002 |           |           |           |           |            |            |            |           |           |           |           |           |           |           |           |           |       |                        |
| Winter 2003 |           |           |           |           |            |            |            |           |           |           |           |           |           |           |           |           |       |                        |
| Winter 2004 |           |           |           |           |            |            |            |           |           |           |           |           |           |           |           |           |       |                        |
| Winter 2005 |           |           |           |           |            |            |            |           |           |           |           |           |           |           |           |           |       |                        |
| Winter 2006 |           |           |           |           |            |            |            |           |           |           |           |           |           |           |           |           |       |                        |
| Winter 2007 | 0         | 0         | 0         | 0         | 0          | 0          | 0          | 0         | 0         | 0         | 0         | 0         | 0         | 0         | 0         | 0         | 0     |                        |
| Winter 2008 | 0         | 0         | 0         | 0         | 0          | 0          | 0          | 0         | 0         | 0         | 0         | 1         | 2         | 0         | 0         | 0         | 3     | 100%                   |
| Winter 2009 | 0         | 2         | 0         | 0         | 0          | 0          | 0          | 0         | 1         | 2         | 1         | 1         | 0         | 0         | 0         | 0         | 7     | 100%                   |
| Winter 2010 | 0         | 0         | 0         | 1         | 0          | 0          | 0          | 0         | 1         | 0         | 0         | 1         | 1         | 0         | 0         | 0         | 4     | 100%                   |
| Winter 2011 | 0         | 0         | 0         | 0         | 0          | 0          | 0          | 4         | 0         | 5         | 0         | 2         | 0         | 0         | 0         | 0         | 11    | 100%                   |
| Winter 2012 | 0         | 0         | 0         | 0         | 0          | 0          | 0          | 0         | 0         | 0         | 0         | 0         | 0         | 0         | 0         | 0         | 0     |                        |
| Winter 2013 | 0         | 0         | 0         | 0         | 0          | 0          | 1          | 0         | 0         | 0         | 4         | 3         | 0         | 0         | 0         | 0         | 8     | 100%                   |
| Winter 2014 | 1         | 0         | 0         | 0         | 0          | 0          | 0          | 0         | 1         | 0         | 0         | 0         | 2         | 0         | 0         | 0         | 4     | 100%                   |
| Winter 2015 | 0         | 0         | 0         | 0         | 0          | 0          | 0          | 0         | 0         | 0         | 1         | 0         | 0         | 0         | 0         | 0         | 1     | 100%                   |
| Winter 2016 | 0         | 0         | 0         | 0         | 0          | 0          | 0          | 0         | 0         | 0         | 1         | 0         | 0         | 0         | 0         | 0         | 1     | 100%                   |
| Winter 2017 |           |           |           |           |            |            |            |           |           |           |           |           |           |           |           |           |       |                        |
| Winter 2018 |           |           |           |           |            |            |            |           |           |           |           |           |           |           |           |           |       |                        |
| Winter 2019 |           |           |           |           |            |            |            |           |           |           |           |           |           |           |           |           |       |                        |
| Winter 2020 |           |           |           |           |            |            |            |           |           |           |           |           |           |           |           |           |       |                        |