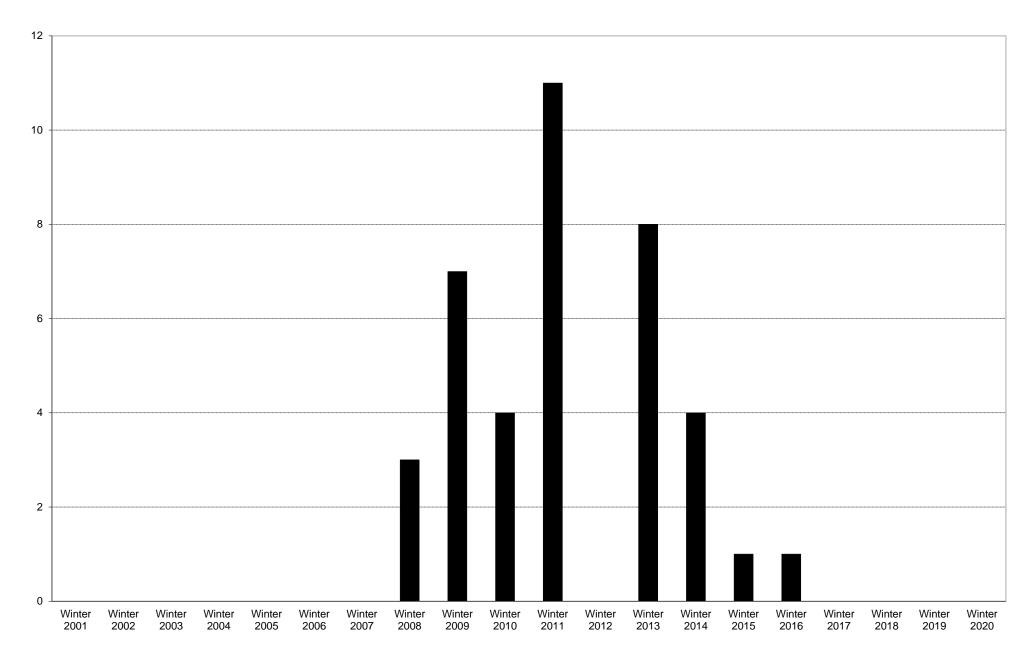

# University of California, San Diego Survey of Pedestrian and Vehicular Traffic Bus Commuters Departing on Typical Weekday West Side of North Torrey Pines Road at Salk Institute Road: Total Bus Commuters: Volumes

# University of California, San Diego Survey of Pedestrian and Vehicular Traffic Bus Commuters Departing on Typical Weekday West Side of North Torrey Pines Road at Salk Institute Road: Total Bus Commuters

|             | 6am<br>to | 7am<br>to | 8am<br>to | 9am<br>to | 10am<br>to | 11am<br>to | 12pm<br>to | 1pm<br>to | 2pm<br>to | 3pm<br>to | 4pm<br>to | 5pm<br>to | 6pm<br>to | 7pm<br>to | 8pm<br>to | 9pm<br>to | Total |
|-------------|-----------|-----------|-----------|-----------|------------|------------|------------|-----------|-----------|-----------|-----------|-----------|-----------|-----------|-----------|-----------|-------|
|             | 7am       | 8am       | 9am       | 10am      | 11am       | 12pm       | 1pm        | 2pm       | 3pm       | 4pm       | 5pm       | 6pm       | 7pm       | 8pm       | 9pm       | 10pm      |       |
| Winter 2001 |           |           |           |           |            |            |            |           |           |           |           |           |           |           |           |           |       |
| Winter 2002 |           |           |           |           |            |            |            |           |           |           |           |           |           |           |           |           |       |
| Winter 2003 |           |           |           |           |            |            |            |           |           |           |           |           |           |           |           |           |       |
| Winter 2004 |           |           |           |           |            |            |            |           |           |           |           |           |           |           |           |           |       |
| Winter 2005 |           |           |           |           |            |            |            |           |           |           |           |           |           |           |           |           |       |
| Winter 2006 |           |           |           |           |            |            |            |           |           |           |           |           |           |           |           |           |       |
| Winter 2007 | 0         | 0         | 0         | 0         | 0          | 0          | 0          | 0         | 0         | 0         | 0         | 0         | 0         | 0         | 0         | 0         | 0     |
| Winter 2008 | 0         | 0         | 0         | 0         | 0          | 0          | 0          | 0         | 0         | 0         | 0         | 1         | 2         | 0         | 0         | 0         | 3     |
| Winter 2009 | 0         | 2         | 0         | 0         | 0          | 0          | 0          | 0         | 1         | 2         | 1         | 1         | 0         | 0         | 0         | 0         | 7     |
| Winter 2010 | 0         | 0         | 0         | 1         | 0          | 0          | 0          | 0         | 1         | 0         | 0         | 1         | 1         | 0         | 0         | 0         | 4     |
| Winter 2011 | 0         | 0         | 0         | 0         | 0          | 0          | 0          | 4         | 0         | 5         | 0         | 2         | 0         | 0         | 0         | 0         | 11    |
| Winter 2012 | 0         | 0         | 0         | 0         | 0          | 0          | 0          | 0         | 0         | 0         | 0         | 0         | 0         | 0         | 0         | 0         | 0     |
| Winter 2013 | 0         | 0         | 0         | 0         | 0          | 0          | 1          | 0         | 0         | 0         | 4         | 3         | 0         | 0         | 0         | 0         | 8     |
| Winter 2014 | 1         | 0         | 0         | 0         | 0          | 0          | 0          | 0         | 1         | 0         | 0         | 0         | 2         | 0         | 0         | 0         | 4     |
| Winter 2015 | 0         | 0         | 0         | 0         | 0          | 0          | 0          | 0         | 0         | 0         | 1         | 0         | 0         | 0         | 0         | 0         | 1     |
| Winter 2016 | 0         | 0         | 0         | 0         | 0          | 0          | 0          | 0         | 0         | 0         | 1         | 0         | 0         | 0         | 0         | 0         | 1     |
| Winter 2017 |           |           |           |           |            |            |            |           |           |           |           |           |           |           |           |           |       |
| Winter 2018 |           |           |           |           |            |            |            |           |           |           |           |           |           |           |           |           |       |
| Winter 2019 |           |           |           |           |            |            |            |           |           |           |           |           |           |           |           |           |       |
| Winter 2020 |           |           |           |           |            |            |            |           |           |           |           |           |           |           |           |           |       |