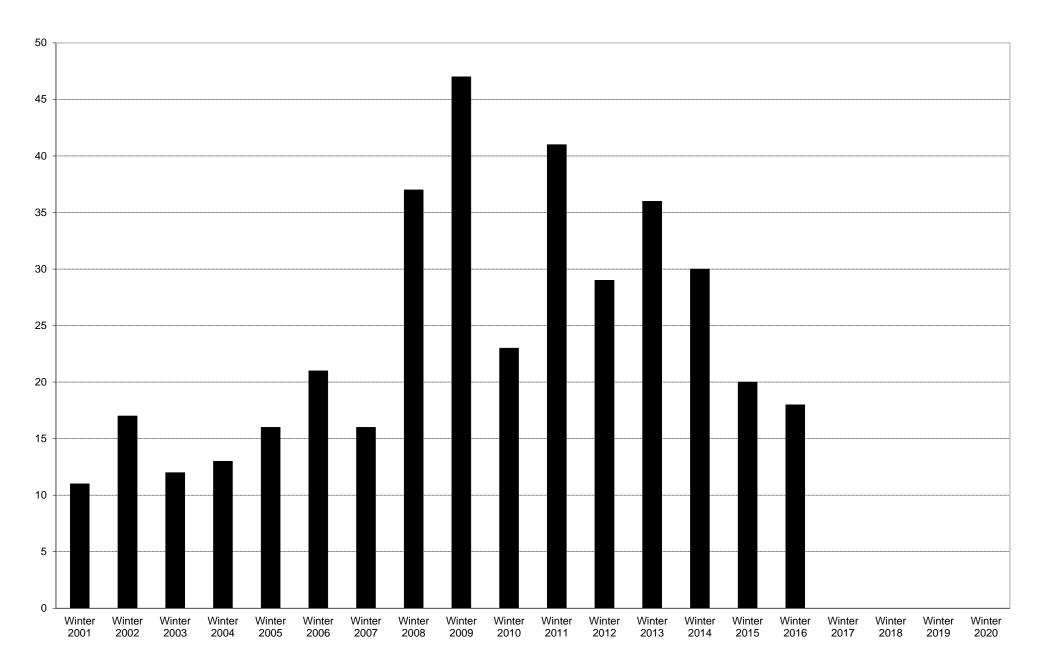

# University of California, San Diego Survey of Pedestrian and Vehicular Traffic Bus Commuters Departing on Typical Weekday East Side of North Torrey Pines Road at Muir College Drive: Total Bus Commuters: Volumes

## University of California, San Diego Survey of Pedestrian and Vehicular Traffic Bus Commuters Departing on Typical Weekday East Side of North Torrey Pines Road at Muir College Drive: Total Bus Commuters

|             | 6am<br>to | 7am<br>to | 8am<br>to | 9am<br>to | 10am<br>to | 11am<br>to | 12pm<br>to | 1pm<br>to | 2pm<br>to | 3pm<br>to | 4pm<br>to | 5pm<br>to | 6pm<br>to | 7pm<br>to | 8pm<br>to | 9pm<br>to | Total |
|-------------|-----------|-----------|-----------|-----------|------------|------------|------------|-----------|-----------|-----------|-----------|-----------|-----------|-----------|-----------|-----------|-------|
|             | 7am       | 8am       | 9am       | 10am      | 11am       | 12pm       | 1pm        | 2pm       | 3pm       | 4pm       | 5pm       | 6pm       | 7pm       | 8pm       | 9pm       | 10pm      |       |
| Winter 2001 | 0         | 0         | 0         | 0         | 0          | 2          | 1          | 1         | 1         | 1         | 4         | 1         | 0         | 0         | 0         | 0         | 11    |
| Winter 2002 | 0         | 0         | 0         | 0         | 0          | 1          | 2          | 4         | 3         | 0         | 1         | 0         | 3         | 2         | 1         | 0         | 17    |
| Winter 2003 | 1         | 0         | 0         | 0         | 0          | 1          | 1          | 0         | 2         | 1         | 1         | 1         | 1         | 2         | 1         | 0         | 12    |
| Winter 2004 | 0         | 0         | 0         | 0         | 0          | 0          | 2          | 0         | 2         | 2         | 0         | 2         | 2         | 0         | 2         | 1         | 13    |
| Winter 2005 | 0         | 0         | 0         | 0         | 1          | 3          | 2          | 1         | 2         | 0         | 0         | 2         | 2         | 3         | 0         | 0         | 16    |
| Winter 2006 | 0         | 0         | 0         | 0         | 0          | 0          | 2          | 0         | 0         | 5         | 5         | 4         | 3         | 2         | 0         | 0         | 21    |
| Winter 2007 | 0         | 0         | 0         | 0         | 0          | 0          | 1          | 0         | 0         | 4         | 4         | 0         | 1         | 3         | 1         | 2         | 16    |
| Winter 2008 | 0         | 0         | 0         | 1         | 2          | 1          | 1          | 4         | 5         | 3         | 6         | 5         | 2         | 0         | 7         | 0         | 37    |
| Winter 2009 | 0         | 0         | 0         | 1         | 2          | 0          | 5          | 0         | 5         | 5         | 10        | 9         | 4         | 2         | 3         | 1         | 47    |
| Winter 2010 | 0         | 0         | 0         | 0         | 1          | 1          | 1          | 2         | 8         | 3         | 3         | 1         | 2         | 0         | 1         | 0         | 23    |
| Winter 2011 | 0         | 2         | 2         | 1         | 1          | 3          | 4          | 2         | 2         | 11        | 3         | 1         | 4         | 1         | 2         | 2         | 41    |
| Winter 2012 | 0         | 0         | 2         | 1         | 1          | 2          | 1          | 4         | 3         | 2         | 4         | 4         | 1         | 0         | 2         | 2         | 29    |
| Winter 2013 | 0         | 0         | 0         | 4         | 2          | 3          | 3          | 3         | 2         | 5         | 5         | 2         | 3         | 2         | 0         | 2         | 36    |
| Winter 2014 | 1         | 1         | 1         | 1         | 1          | 8          | 1          | 1         | 2         | 2         | 3         | 4         | 3         | 1         | 0         | 0         | 30    |
| Winter 2015 | 0         | 0         | 0         | 0         | 0          | 3          | 1          | 0         | 3         | 2         | 4         | 3         | 1         | 2         | 0         | 1         | 20    |
| Winter 2016 | 0         | 0         | 2         | 0         | 1          | 1          | 0          | 0         | 1         | 0         | 3         | 2         | 5         | 1         | 2         | 0         | 18    |
| Winter 2017 |           |           |           |           |            |            |            |           |           |           |           |           |           |           |           |           |       |
| Winter 2018 |           |           |           |           |            |            |            |           |           |           |           |           |           |           |           |           |       |
| Winter 2019 |           |           |           |           |            |            |            |           |           |           |           |           |           |           |           |           |       |
| Winter 2020 |           |           |           |           |            |            |            |           |           |           |           |           |           |           |           |           |       |