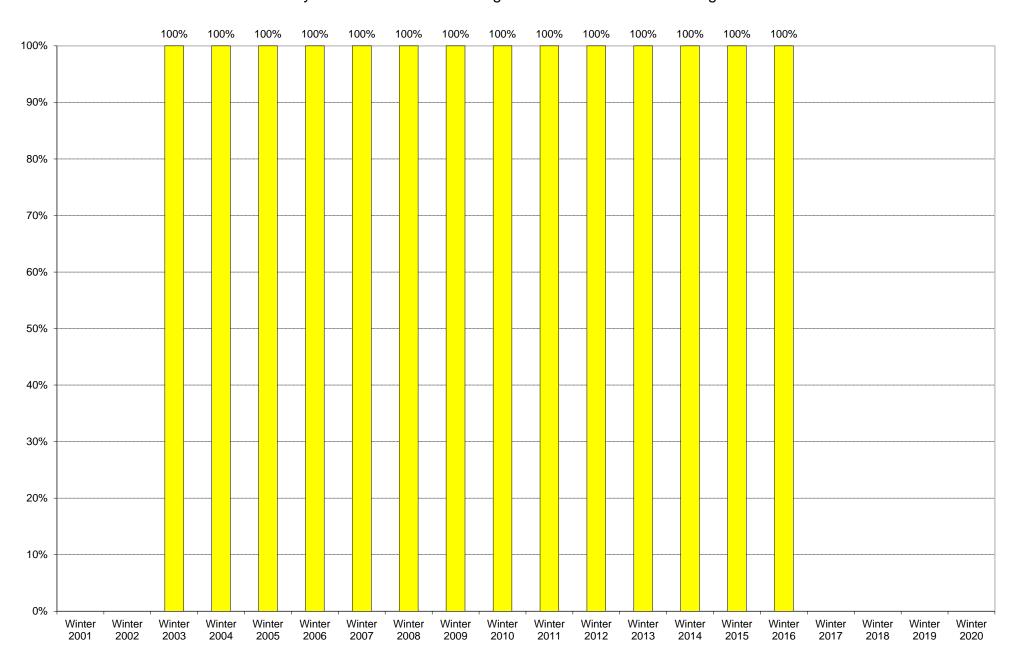

## University of California, San Diego Survey of Pedestrian and Vehicular Traffic Bus Commuters Departing on Typical Weekday East Side of North Torrey Pines Road at Muir College Drive: Route 101: Percentage of Total Bus Commuters

## University of California, San Diego Survey of Pedestrian and Vehicular Traffic Bus Commuters Departing on Typical Weekday East Side of North Torrey Pines Road at Muir College Drive: Route 101

|             | 6am<br>to | 7am<br>to | 8am<br>to | 9am<br>to | 10am<br>to | 11am<br>to | 12pm<br>to | 1pm<br>to | 2pm<br>to | 3pm<br>to | 4pm<br>to | 5pm<br>to | 6pm<br>to | 7pm<br>to | 8pm<br>to | 9pm<br>to | Total | Percentage of |
|-------------|-----------|-----------|-----------|-----------|------------|------------|------------|-----------|-----------|-----------|-----------|-----------|-----------|-----------|-----------|-----------|-------|---------------|
|             | 7am       | 8am       | 9am       | 10am      | 11am       | 12pm       | 1pm        | 2pm       | 3pm       | 4pm       | 5pm       | 6pm       | 7pm       | 8pm       | 9pm       | 10pm      |       | Total Bus     |
|             |           |           |           |           |            |            |            |           |           |           |           |           |           |           |           |           |       | Commuters     |
| Winter 2001 |           |           |           |           |            |            |            |           |           |           |           |           |           |           |           |           |       |               |
| Winter 2002 |           |           |           |           |            |            |            |           |           |           |           |           |           |           |           |           |       |               |
| Winter 2003 | 1         | 0         | 0         | 0         | 0          | 1          | 1          | 0         | 2         | 1         | 1         | 1         | 1         | 2         | 1         | 0         | 12    | 100%          |
| Winter 2004 | 0         | 0         | 0         | 0         | 0          | 0          | 2          | 0         | 2         | 2         | 0         | 2         | 2         | 0         | 2         | 1         | 13    | 100%          |
| Winter 2005 | 0         | 0         | 0         | 0         | 1          | 3          | 2          | 1         | 2         | 0         | 0         | 2         | 2         | 3         | 0         | 0         | 16    | 100%          |
| Winter 2006 | 0         | 0         | 0         | 0         | 0          | 0          | 2          | 0         | 0         | 5         | 5         | 4         | 3         | 2         | 0         | 0         | 21    | 100%          |
| Winter 2007 | 0         | 0         | 0         | 0         | 0          | 0          | 1          | 0         | 0         | 4         | 4         | 0         | 1         | 3         | 1         | 2         | 16    | 100%          |
| Winter 2008 | 0         | 0         | 0         | 1         | 2          | 1          | 1          | 4         | 5         | 3         | 6         | 5         | 2         | 0         | 7         | 0         | 37    | 100%          |
| Winter 2009 | 0         | 0         | 0         | 1         | 2          | 0          | 5          | 0         | 5         | 5         | 10        | 9         | 4         | 2         | 3         | 1         | 47    | 100%          |
| Winter 2010 | 0         | 0         | 0         | 0         | 1          | 1          | 1          | 2         | 8         | 3         | 3         | 1         | 2         | 0         | 1         | 0         | 23    | 100%          |
| Winter 2011 | 0         | 2         | 2         | 1         | 1          | 3          | 4          | 2         | 2         | 11        | 3         | 1         | 4         | 1         | 2         | 2         | 41    | 100%          |
| Winter 2012 | 0         | 0         | 2         | 1         | 1          | 2          | 1          | 4         | 3         | 2         | 4         | 4         | 1         | 0         | 2         | 2         | 29    | 100%          |
| Winter 2013 | 0         | 0         | 0         | 4         | 2          | 3          | 3          | 3         | 2         | 5         | 5         | 2         | 3         | 2         | 0         | 2         | 36    | 100%          |
| Winter 2014 | 1         | 1         | 1         | 1         | 1          | 8          | 1          | 1         | 2         | 2         | 3         | 4         | 3         | 1         | 0         | 0         | 30    | 100%          |
| Winter 2015 | 0         | 0         | 0         | 0         | 0          | 3          | 1          | 0         | 3         | 2         | 4         | 3         | 1         | 2         | 0         | 1         | 20    | 100%          |
| Winter 2016 | 0         | 0         | 2         | 0         | 1          | 1          | 0          | 0         | 1         | 0         | 3         | 2         | 5         | 1         | 2         | 0         | 18    | 100%          |
| Winter 2017 |           |           |           |           |            |            |            |           |           |           |           |           |           |           |           |           |       |               |
| Winter 2018 |           |           |           |           |            |            |            |           |           |           |           |           |           |           |           |           |       |               |
| Winter 2019 |           |           |           |           |            |            |            |           |           |           |           |           |           |           |           |           |       |               |
| Winter 2020 |           |           |           |           |            |            |            |           |           |           |           |           |           |           |           |           |       |               |