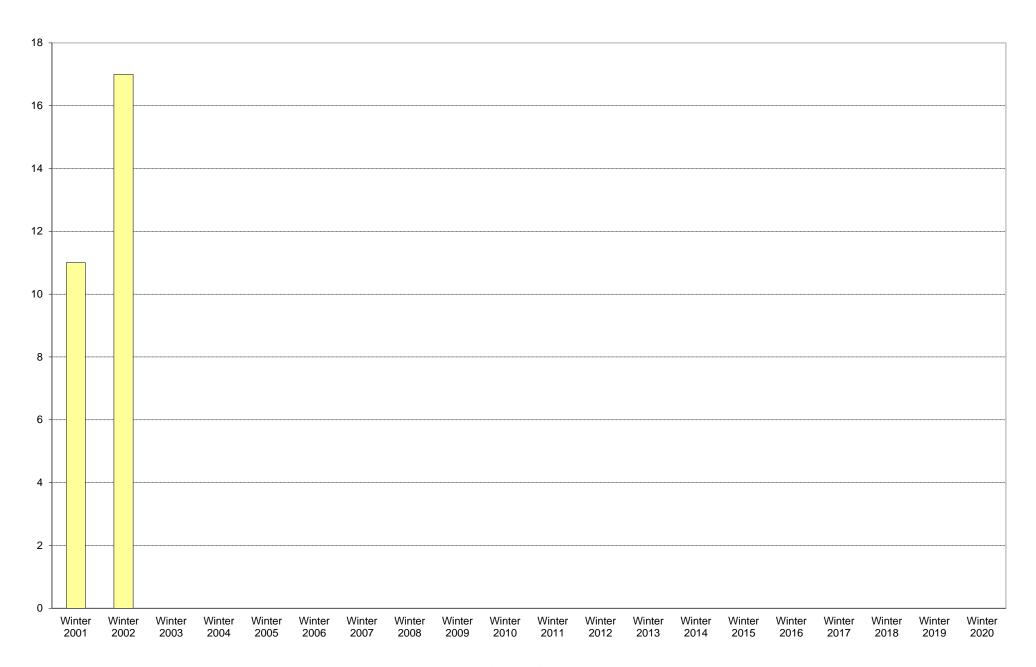

#### University of California, San Diego Survey of Pedestrian and Vehicular Traffic Bus Commuters Departing on Typical Weekday East Side of North Torrey Pines Road at Muir College Drive: Route 301: Volumes

## University of California, San Diego Survey of Pedestrian and Vehicular Traffic Bus Commuters Departing on Typical Weekday East Side of North Torrey Pines Road at Muir College Drive: Route 301

|             | 6am<br>to<br>7am | 7am<br>to<br>8am | 8am<br>to<br>9am | 9am<br>to | 10am<br>to<br>11am | 11am<br>to | 12pm<br>to | 1pm<br>to | 2pm<br>to | 3pm<br>to | 4pm<br>to | 5pm<br>to | 6pm<br>to | 7pm<br>to | 8pm<br>to | 9pm<br>to | Total | Percentage<br>of<br>Total Bus |
|-------------|------------------|------------------|------------------|-----------|--------------------|------------|------------|-----------|-----------|-----------|-----------|-----------|-----------|-----------|-----------|-----------|-------|-------------------------------|
|             | raili            | oaiii            | Jaili            | IValli    | Haili              | ızpılı     | 1pm        | 2pm       | 3pm       | 4pm       | 5pm       | 6pm       | 7pm       | 8pm       | 9pm       | 10pm      |       | Commuters                     |
| Winter 2001 | 0                | 0                | 0                | 0         | 0                  | 2          | 1          | 1         | 1         | 1         | 4         | 1         | 0         | 0         | 0         | 0         | 11    | 100%                          |
| Winter 2002 | 0                | 0                | 0                | 0         | 0                  | 1          | 2          | 4         | 3         | 0         | 1         | 0         | 3         | 2         | 1         | 0         | 17    | 100%                          |
| Winter 2003 |                  |                  |                  |           |                    |            |            |           |           |           |           |           |           |           |           |           |       |                               |
| Winter 2004 |                  |                  |                  |           |                    |            |            |           |           |           |           |           |           |           |           |           |       |                               |
| Winter 2005 |                  |                  |                  |           |                    |            |            |           |           |           |           |           |           |           |           |           |       |                               |
| Winter 2006 |                  |                  |                  |           |                    |            |            |           |           |           |           |           |           |           |           |           |       |                               |
| Winter 2007 |                  |                  |                  |           |                    |            |            |           |           |           |           |           |           |           |           |           |       |                               |
| Winter 2008 |                  |                  |                  |           |                    |            |            |           |           |           |           |           |           |           |           |           |       |                               |
| Winter 2009 |                  |                  |                  |           |                    |            |            |           |           |           |           |           |           |           |           |           |       |                               |
| Winter 2010 |                  |                  |                  |           |                    |            |            |           |           |           |           |           |           |           |           |           |       |                               |
| Winter 2011 |                  |                  |                  |           |                    |            |            |           |           |           |           |           |           |           |           |           |       |                               |
| Winter 2012 |                  |                  |                  |           |                    |            |            |           |           |           |           |           |           |           |           |           |       |                               |
| Winter 2013 |                  |                  |                  |           |                    |            |            |           |           |           |           |           |           |           |           |           |       |                               |
| Winter 2014 |                  |                  |                  |           |                    |            |            |           |           |           |           |           |           |           |           |           |       |                               |
| Winter 2015 |                  |                  |                  |           |                    |            |            |           |           |           |           |           |           |           |           |           |       |                               |
| Winter 2016 |                  |                  |                  |           |                    |            |            |           |           |           |           |           |           |           |           |           |       |                               |
| Winter 2017 |                  |                  |                  |           |                    |            |            |           |           |           |           |           |           |           |           |           |       |                               |
| Winter 2018 |                  |                  |                  |           |                    |            |            |           |           |           |           |           |           |           |           |           |       |                               |
| Winter 2019 |                  |                  |                  |           |                    |            |            |           |           |           |           |           |           |           |           |           |       |                               |
| Winter 2020 |                  |                  |                  |           |                    |            |            |           |           |           |           |           |           |           |           |           |       |                               |