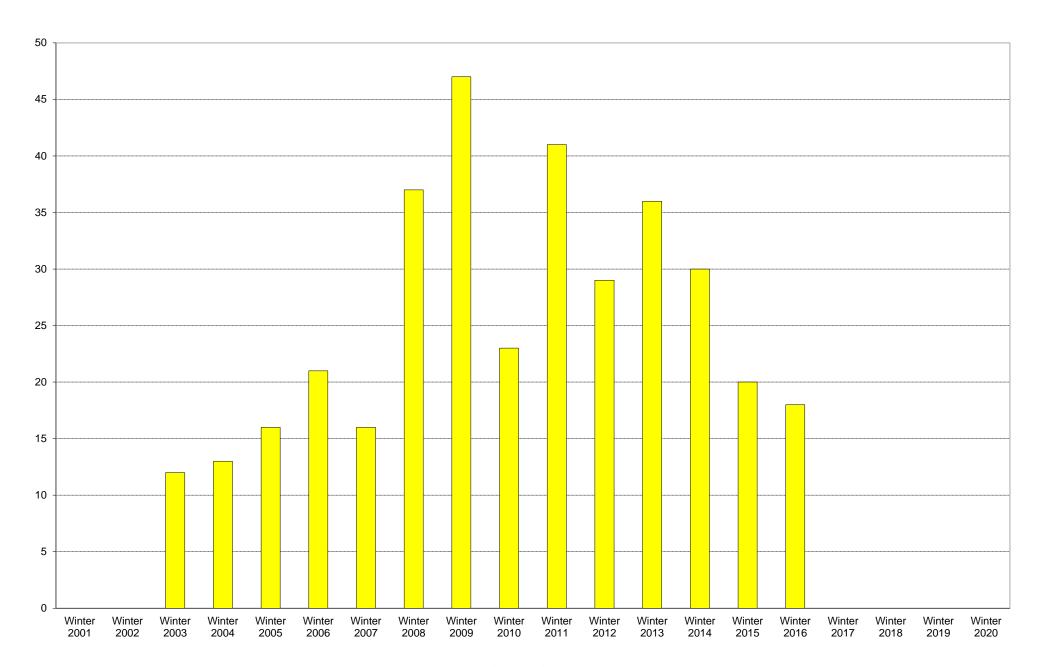

#### University of California, San Diego Survey of Pedestrian and Vehicular Traffic Bus Commuters Departing on Typical Weekday East Side of North Torrey Pines Road at Muir College Drive: Route 101: Volumes

## University of California, San Diego Survey of Pedestrian and Vehicular Traffic Bus Commuters Departing on Typical Weekday East Side of North Torrey Pines Road at Muir College Drive: Route 101

|             | 6am<br>to | 7am<br>to | 8am<br>to | 9am<br>to | 10am<br>to | 11am<br>to | 12pm<br>to | 1pm<br>to | 2pm<br>to | 3pm<br>to | 4pm<br>to | 5pm<br>to | 6pm<br>to | 7pm<br>to | 8pm<br>to | 9pm<br>to | Total | Percentage of |
|-------------|-----------|-----------|-----------|-----------|------------|------------|------------|-----------|-----------|-----------|-----------|-----------|-----------|-----------|-----------|-----------|-------|---------------|
|             | 7am       | 8am       | 9am       | 10am      | 11am       | 12pm       | 1pm        | 2pm       | 3pm       | 4pm       | 5pm       | 6pm       | 7pm       | 8pm       | 9pm       | 10pm      |       | Total Bus     |
|             |           |           |           |           |            |            |            |           |           |           |           |           |           |           |           |           |       | Commuters     |
| Winter 2001 |           |           |           |           |            |            |            |           |           |           |           |           |           |           |           |           |       |               |
| Winter 2002 |           |           |           |           |            |            |            |           |           |           |           |           |           |           |           |           |       |               |
| Winter 2003 | 1         | 0         | 0         | 0         | 0          | 1          | 1          | 0         | 2         | 1         | 1         | 1         | 1         | 2         | 1         | 0         | 12    | 100%          |
| Winter 2004 | 0         | 0         | 0         | 0         | 0          | 0          | 2          | 0         | 2         | 2         | 0         | 2         | 2         | 0         | 2         | 1         | 13    | 100%          |
| Winter 2005 | 0         | 0         | 0         | 0         | 1          | 3          | 2          | 1         | 2         | 0         | 0         | 2         | 2         | 3         | 0         | 0         | 16    | 100%          |
| Winter 2006 | 0         | 0         | 0         | 0         | 0          | 0          | 2          | 0         | 0         | 5         | 5         | 4         | 3         | 2         | 0         | 0         | 21    | 100%          |
| Winter 2007 | 0         | 0         | 0         | 0         | 0          | 0          | 1          | 0         | 0         | 4         | 4         | 0         | 1         | 3         | 1         | 2         | 16    | 100%          |
| Winter 2008 | 0         | 0         | 0         | 1         | 2          | 1          | 1          | 4         | 5         | 3         | 6         | 5         | 2         | 0         | 7         | 0         | 37    | 100%          |
| Winter 2009 | 0         | 0         | 0         | 1         | 2          | 0          | 5          | 0         | 5         | 5         | 10        | 9         | 4         | 2         | 3         | 1         | 47    | 100%          |
| Winter 2010 | 0         | 0         | 0         | 0         | 1          | 1          | 1          | 2         | 8         | 3         | 3         | 1         | 2         | 0         | 1         | 0         | 23    | 100%          |
| Winter 2011 | 0         | 2         | 2         | 1         | 1          | 3          | 4          | 2         | 2         | 11        | 3         | 1         | 4         | 1         | 2         | 2         | 41    | 100%          |
| Winter 2012 | 0         | 0         | 2         | 1         | 1          | 2          | 1          | 4         | 3         | 2         | 4         | 4         | 1         | 0         | 2         | 2         | 29    | 100%          |
| Winter 2013 | 0         | 0         | 0         | 4         | 2          | 3          | 3          | 3         | 2         | 5         | 5         | 2         | 3         | 2         | 0         | 2         | 36    | 100%          |
| Winter 2014 | 1         | 1         | 1         | 1         | 1          | 8          | 1          | 1         | 2         | 2         | 3         | 4         | 3         | 1         | 0         | 0         | 30    | 100%          |
| Winter 2015 | 0         | 0         | 0         | 0         | 0          | 3          | 1          | 0         | 3         | 2         | 4         | 3         | 1         | 2         | 0         | 1         | 20    | 100%          |
| Winter 2016 | 0         | 0         | 2         | 0         | 1          | 1          | 0          | 0         | 1         | 0         | 3         | 2         | 5         | 1         | 2         | 0         | 18    | 100%          |
| Winter 2017 |           |           |           |           |            |            |            |           |           |           |           |           |           |           |           |           |       |               |
| Winter 2018 |           |           |           |           |            |            |            |           |           |           |           |           |           |           |           |           |       |               |
| Winter 2019 |           |           |           |           |            |            |            |           |           |           |           |           |           |           |           |           |       |               |
| Winter 2020 |           |           |           |           |            |            |            |           |           |           |           |           |           |           |           |           |       |               |