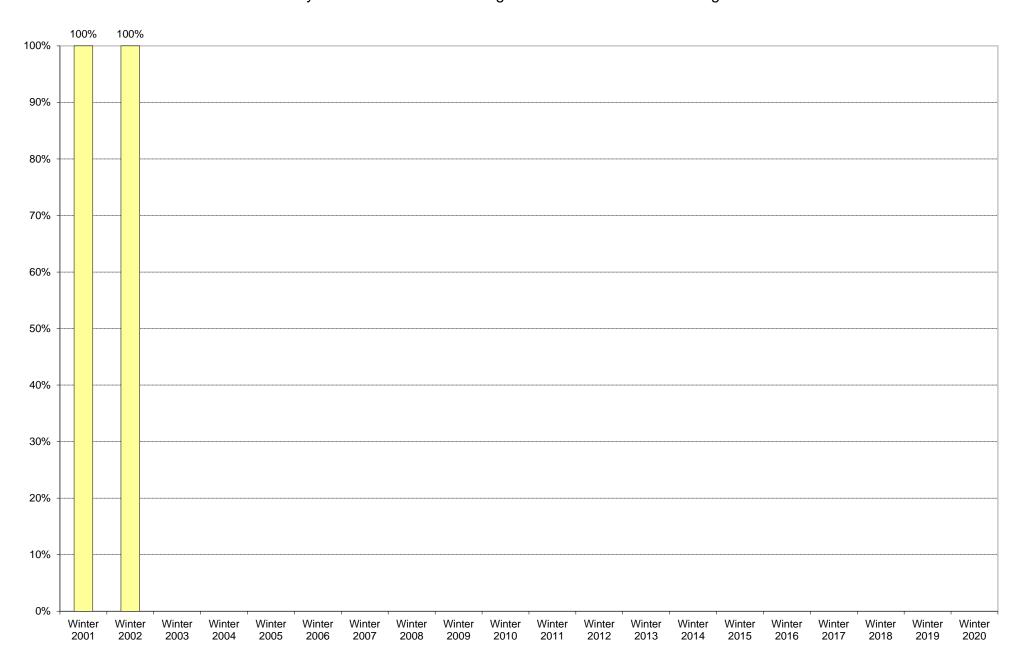

# University of California, San Diego Survey of Pedestrian and Vehicular Traffic Bus Commuters Departing on Typical Weekday East Side of North Torrey Pines Road at Muir College Drive: Route 301: Percentage of Total Bus Commuters

## University of California, San Diego Survey of Pedestrian and Vehicular Traffic Bus Commuters Departing on Typical Weekday East Side of North Torrey Pines Road at Muir College Drive: Route 301

|             | 6am<br>to<br>7am | 7am<br>to<br>8am | 8am<br>to<br>9am | 9am<br>to | 10am<br>to<br>11am | 11am<br>to | 12pm<br>to | 1pm<br>to | 2pm<br>to | 3pm<br>to | 4pm<br>to | 5pm<br>to | 6pm<br>to | 7pm<br>to | 8pm<br>to | 9pm<br>to | Total | Percentage<br>of<br>Total Bus |
|-------------|------------------|------------------|------------------|-----------|--------------------|------------|------------|-----------|-----------|-----------|-----------|-----------|-----------|-----------|-----------|-----------|-------|-------------------------------|
|             | raili            | oaiii            | Jaili            | IValli    | Haili              | ızpılı     | 1pm        | 2pm       | 3pm       | 4pm       | 5pm       | 6pm       | 7pm       | 8pm       | 9pm       | 10pm      |       | Commuters                     |
| Winter 2001 | 0                | 0                | 0                | 0         | 0                  | 2          | 1          | 1         | 1         | 1         | 4         | 1         | 0         | 0         | 0         | 0         | 11    | 100%                          |
| Winter 2002 | 0                | 0                | 0                | 0         | 0                  | 1          | 2          | 4         | 3         | 0         | 1         | 0         | 3         | 2         | 1         | 0         | 17    | 100%                          |
| Winter 2003 |                  |                  |                  |           |                    |            |            |           |           |           |           |           |           |           |           |           |       |                               |
| Winter 2004 |                  |                  |                  |           |                    |            |            |           |           |           |           |           |           |           |           |           |       |                               |
| Winter 2005 |                  |                  |                  |           |                    |            |            |           |           |           |           |           |           |           |           |           |       |                               |
| Winter 2006 |                  |                  |                  |           |                    |            |            |           |           |           |           |           |           |           |           |           |       |                               |
| Winter 2007 |                  |                  |                  |           |                    |            |            |           |           |           |           |           |           |           |           |           |       |                               |
| Winter 2008 |                  |                  |                  |           |                    |            |            |           |           |           |           |           |           |           |           |           |       |                               |
| Winter 2009 |                  |                  |                  |           |                    |            |            |           |           |           |           |           |           |           |           |           |       |                               |
| Winter 2010 |                  |                  |                  |           |                    |            |            |           |           |           |           |           |           |           |           |           |       |                               |
| Winter 2011 |                  |                  |                  |           |                    |            |            |           |           |           |           |           |           |           |           |           |       |                               |
| Winter 2012 |                  |                  |                  |           |                    |            |            |           |           |           |           |           |           |           |           |           |       |                               |
| Winter 2013 |                  |                  |                  |           |                    |            |            |           |           |           |           |           |           |           |           |           |       |                               |
| Winter 2014 |                  |                  |                  |           |                    |            |            |           |           |           |           |           |           |           |           |           |       |                               |
| Winter 2015 |                  |                  |                  |           |                    |            |            |           |           |           |           |           |           |           |           |           |       |                               |
| Winter 2016 |                  |                  |                  |           |                    |            |            |           |           |           |           |           |           |           |           |           |       |                               |
| Winter 2017 |                  |                  |                  |           |                    |            |            |           |           |           |           |           |           |           |           |           |       |                               |
| Winter 2018 |                  |                  |                  |           |                    |            |            |           |           |           |           |           |           |           |           |           |       |                               |
| Winter 2019 |                  |                  |                  |           |                    |            |            |           |           |           |           |           |           |           |           |           |       |                               |
| Winter 2020 |                  |                  |                  |           |                    |            |            |           |           |           |           |           |           |           |           |           |       |                               |