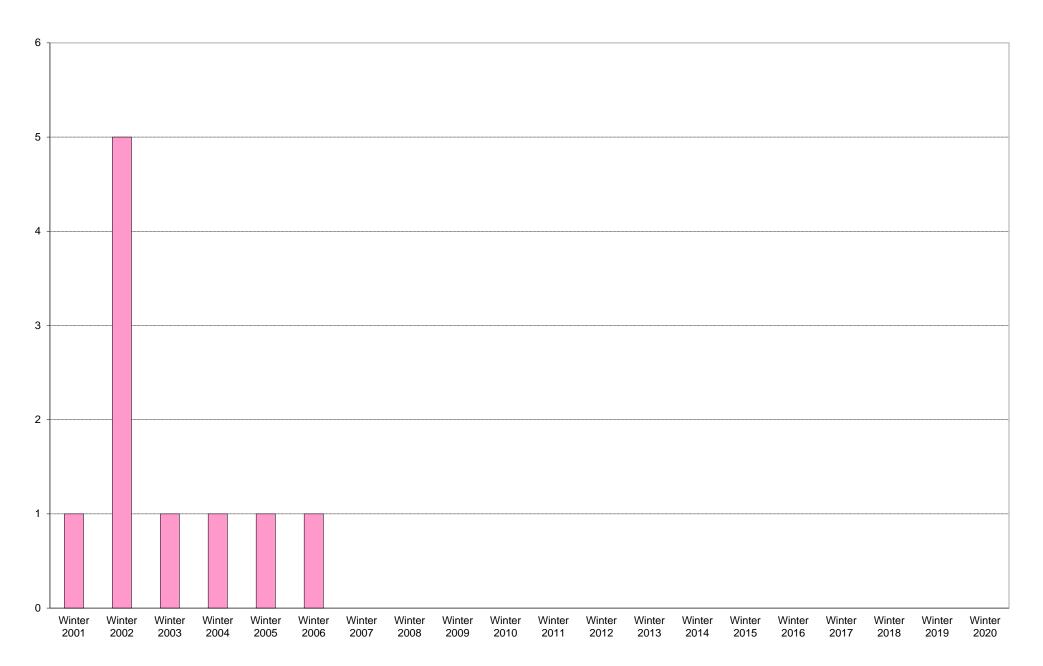

|             | 6am<br>to | 7am<br>to | 8am<br>to | 9am<br>to | 10am<br>to | 11am<br>to | 12pm<br>to | 1pm<br>to | 2pm<br>to                               | 3pm<br>to | 4pm<br>to | 5pm<br>to | 6pm<br>to | 7pm<br>to | 8pm<br>to | 9pm<br>to | Total | Percentage of |
|-------------|-----------|-----------|-----------|-----------|------------|------------|------------|-----------|-----------------------------------------|-----------|-----------|-----------|-----------|-----------|-----------|-----------|-------|---------------|
|             | 7am       | 8am       | 9am       | 10am      |            |            | 1pm        | 2pm       | 3pm                                     | 4pm       | 5pm       | 6pm       | 7pm       | 8pm       | 9pm       | 10pm      |       | Total Bus     |
|             |           |           |           |           |            |            |            |           | · • • • • • • • • • • • • • • • • • • • |           | ор        | Ψ         |           | · · · · · | ор        |           |       | Commuters     |
| Winter 2001 | 0         | 0         | 0         | 0         | 0          | 0          | 0          | 0         | 0                                       | 0         | 1         | 0         | 0         | 0         | 0         | 0         | 1     | 100%          |
| Winter 2002 | 0         | 0         | 0         | 0         | 0          | 0          | 0          | 0         | 0                                       | 5         | 0         | 0         | 0         | 0         | 0         | 0         | 5     | 100%          |
| Winter 2003 | 0         | 0         | 0         | 0         | 0          | 0          | 0          | 0         | 0                                       | 0         | 1         | 0         | 0         | 0         | 0         | 0         | 1     | 25%           |
| Winter 2004 | 0         | 0         | 0         | 0         | 0          | 0          | 0          | 0         | 1                                       | 0         | 0         | 0         | 0         | 0         | 0         | 0         | 1     | 100%          |
| Winter 2005 | 0         | 0         | 0         | 0         | 0          | 1          | 0          | 0         | 0                                       | 0         | 0         | 0         | 0         | 0         | 0         | 0         | 1     | 100%          |
| Winter 2006 | 0         | 0         | 0         | 0         | 0          | 0          | 0          | 0         | 0                                       | 0         | 0         | 0         | 0         | 0         | 1         | 0         | 1     | 50%           |
| Winter 2007 |           |           |           |           |            |            |            |           |                                         |           |           |           |           |           |           |           |       |               |
| Winter 2008 |           |           |           |           |            |            |            |           |                                         |           |           |           |           |           |           |           |       |               |
| Winter 2009 |           |           |           |           |            |            |            |           |                                         |           |           |           |           |           |           |           |       |               |
| Winter 2010 |           |           |           |           |            |            |            |           |                                         |           |           |           |           |           |           |           |       |               |
| Winter 2011 |           |           |           |           |            |            |            |           |                                         |           |           |           |           |           |           |           |       |               |
| Winter 2012 |           |           |           |           |            |            |            |           |                                         |           |           |           |           |           |           |           |       |               |
| Winter 2013 |           |           |           |           |            |            |            |           |                                         |           |           |           |           |           |           |           |       |               |
| Winter 2014 |           |           |           |           |            |            |            |           |                                         |           |           |           |           |           |           |           |       |               |
| Winter 2015 |           |           |           |           |            |            |            |           |                                         |           |           |           |           |           |           |           |       |               |
| Winter 2016 |           |           |           |           |            |            |            |           |                                         |           |           |           |           |           |           |           |       |               |
| Winter 2017 |           |           |           |           |            |            |            |           |                                         |           |           |           |           |           |           |           |       |               |
| Winter 2018 |           |           |           |           |            |            |            |           |                                         |           |           |           |           |           |           |           |       |               |
| Winter 2019 |           |           |           |           |            |            |            |           |                                         |           |           |           |           |           |           |           |       |               |
| Winter 2020 |           |           |           |           |            |            |            |           |                                         |           |           |           |           |           |           |           |       |               |