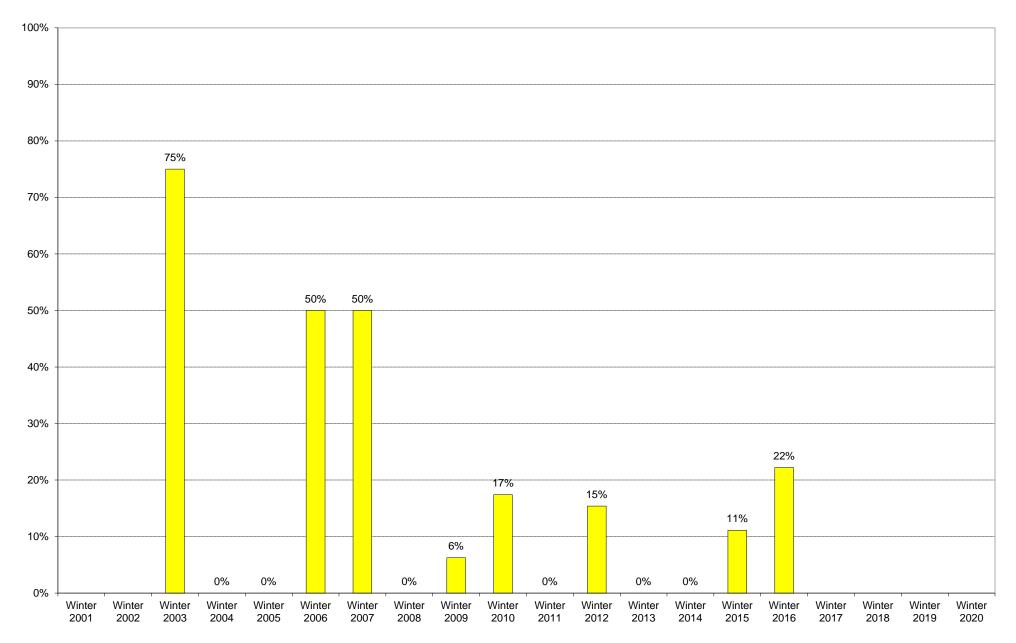

|             | 6am<br>to | 7am<br>to | 8am<br>to | 9am<br>to | 10am<br>to | 11am<br>to | 12pm<br>to | 1pm<br>to | 2pm<br>to | 3pm<br>to | 4pm<br>to | 5pm<br>to | 6pm<br>to | 7pm<br>to | 8pm<br>to | 9pm<br>to | Total | Percentage of          |
|-------------|-----------|-----------|-----------|-----------|------------|------------|------------|-----------|-----------|-----------|-----------|-----------|-----------|-----------|-----------|-----------|-------|------------------------|
|             | 7am       | 8am       | 9am       | 10am      | 11am       | 12pm       | 1pm        | 2pm       | 3pm       | 4pm       | 5pm       | 6pm       | 7pm       | 8pm       | 9pm       | 10pm      |       | Total Bus<br>Commuters |
| Winter 2001 |           |           |           |           |            |            |            |           |           |           |           |           |           |           |           |           |       |                        |
| Winter 2002 |           |           |           |           |            |            |            |           |           |           |           |           |           |           |           |           |       |                        |
| Winter 2003 | 0         | 0         | 0         | 0         | 0          | 0          | 0          | 0         | 0         | 3         | 0         | 0         | 0         | 0         | 0         | 0         | 3     | 75%                    |
| Winter 2004 | 0         | 0         | 0         | 0         | 0          | 0          | 0          | 0         | 0         | 0         | 0         | 0         | 0         | 0         | 0         | 0         | 0     | 0%                     |
| Winter 2005 | 0         | 0         | 0         | 0         | 0          | 0          | 0          | 0         | 0         | 0         | 0         | 0         | 0         | 0         | 0         | 0         | 0     | 0%                     |
| Winter 2006 | 0         | 0         | 1         | 0         | 0          | 0          | 0          | 0         | 0         | 0         | 0         | 0         | 0         | 0         | 0         | 0         | 1     | 50%                    |
| Winter 2007 | 0         | 0         | 0         | 0         | 0          | 0          | 0          | 0         | 0         | 0         | 0         | 1         | 0         | 0         | 0         | 0         | 1     | 50%                    |
| Winter 2008 | 0         | 0         | 0         | 0         | 0          | 0          | 0          | 0         | 0         | 0         | 0         | 0         | 0         | 0         | 0         | 0         | 0     | 0%                     |
| Winter 2009 | 0         | 0         | 0         | 0         | 0          | 0          | 0          | 0         | 1         | 0         | 0         | 0         | 0         | 0         | 0         | 0         | 1     | 6%                     |
| Winter 2010 | 0         | 0         | 0         | 0         | 0          | 0          | 2          | 0         | 0         | 0         | 1         | 0         | 0         | 1         | 0         | 0         | 4     | 17%                    |
| Winter 2011 | 0         | 0         | 0         | 0         | 0          | 0          | 0          | 0         | 0         | 0         | 0         | 0         | 0         | 0         | 0         | 0         | 0     | 0%                     |
| Winter 2012 | 0         | 0         | 0         | 0         | 0          | 0          | 0          | 0         | 0         | 2         | 0         | 0         | 0         | 0         | 0         | 0         | 2     | 15%                    |
| Winter 2013 | 0         | 0         | 0         | 0         | 0          | 0          | 0          | 0         | 0         | 0         | 0         | 0         | 0         | 0         | 0         | 0         | 0     | 0%                     |
| Winter 2014 | 0         | 0         | 0         | 0         | 0          | 0          | 0          | 0         | 0         | 0         | 0         | 0         | 0         | 0         | 0         | 0         | 0     | 0%                     |
| Winter 2015 | 0         | 0         | 0         | 0         | 0          | 1          | 0          | 0         | 0         | 0         | 0         | 0         | 0         | 0         | 0         | 0         | 1     | 11%                    |
| Winter 2016 | 0         | 0         | 0         | 0         | 0          | 0          | 0          | 0         | 1         | 0         | 0         | 0         | 0         | 1         | 0         | 0         | 2     | 22%                    |
| Winter 2017 |           |           |           |           |            |            |            |           |           |           |           |           |           |           |           |           |       |                        |
| Winter 2018 |           |           |           |           |            |            |            |           |           |           |           |           |           |           |           |           |       |                        |
| Winter 2019 |           |           |           |           |            |            |            |           |           |           |           |           |           |           |           |           |       |                        |
| Winter 2020 |           |           |           |           |            |            |            |           |           |           |           |           |           |           |           |           |       |                        |