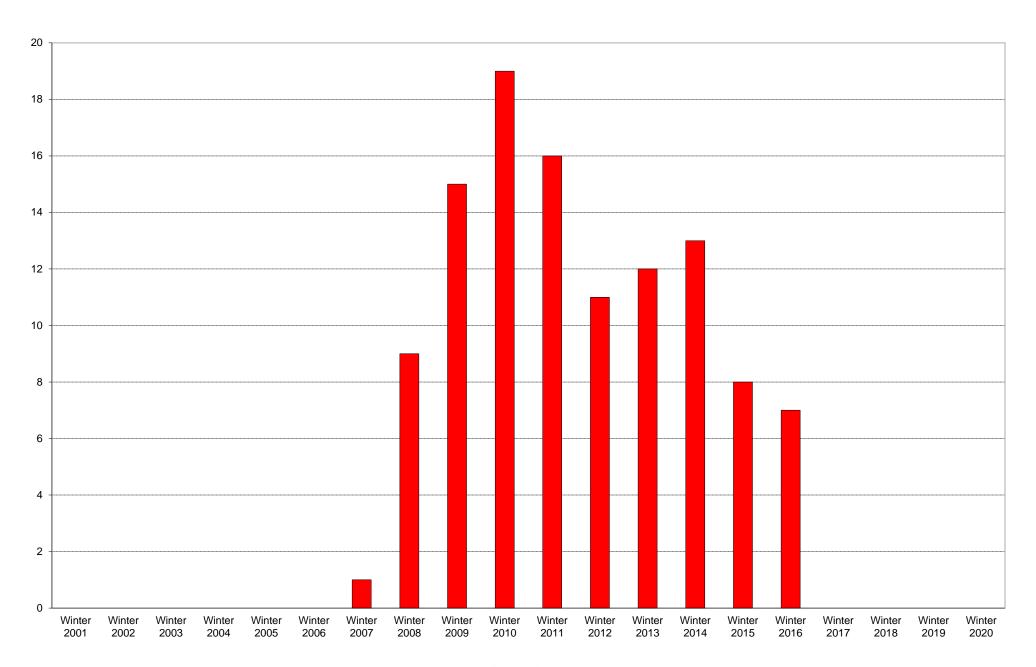

|             | 6am<br>to<br>7am | 7am<br>to<br>8am | 8am<br>to<br>9am | 9am<br>to<br>10am | 10am<br>to<br>11am | 11am<br>to<br>12pm | 12pm<br>to<br>1pm | 1pm<br>to<br>2pm | 2pm<br>to<br>3pm | 3pm<br>to<br>4pm | 4pm<br>to<br>5pm | 5pm<br>to<br>6pm | 6pm<br>to<br>7pm | 7pm<br>to<br>8pm | 8pm<br>to<br>9pm | 9pm<br>to<br>10pm | Total | Percentage<br>of<br>Total Bus |
|-------------|------------------|------------------|------------------|-------------------|--------------------|--------------------|-------------------|------------------|------------------|------------------|------------------|------------------|------------------|------------------|------------------|-------------------|-------|-------------------------------|
|             |                  |                  |                  |                   |                    |                    | -                 | -                | _                | -                | •                | •                | -                | -                | •                | -                 |       | Commuters                     |
| Winter 2001 |                  |                  |                  |                   |                    |                    |                   |                  |                  |                  |                  |                  |                  |                  |                  |                   |       |                               |
| Winter 2002 |                  |                  |                  |                   |                    |                    |                   |                  |                  |                  |                  |                  |                  |                  |                  |                   |       |                               |
| Winter 2003 |                  |                  |                  |                   |                    |                    |                   |                  |                  |                  |                  |                  |                  |                  |                  |                   |       |                               |
| Winter 2004 |                  |                  |                  |                   |                    |                    |                   |                  |                  |                  |                  |                  |                  |                  |                  |                   |       |                               |
| Winter 2005 |                  |                  |                  |                   |                    |                    |                   |                  |                  |                  |                  |                  |                  |                  |                  |                   |       |                               |
| Winter 2006 |                  |                  |                  |                   |                    |                    |                   |                  |                  |                  |                  |                  |                  |                  |                  |                   |       |                               |
| Winter 2007 | 0                | 0                | 0                | 0                 | 0                  | 0                  | 0                 | 0                | 1                | 0                | 0                | 0                | 0                | 0                | 0                | 0                 | 1     | 50%                           |
| Winter 2008 | 0                | 0                | 0                | 0                 | 0                  | 1                  | 0                 | 2                | 0                | 1                | 5                | 0                | 0                | 0                | 0                | 0                 | 9     | 100%                          |
| Winter 2009 | 0                | 0                | 0                | 0                 | 1                  | 1                  | 0                 | 1                | 0                | 0                | 3                | 2                | 1                | 1                | 4                | 1                 | 15    | 94%                           |
| Winter 2010 | 0                | 0                | 0                | 0                 | 0                  | 0                  | 1                 | 0                | 1                | 3                | 4                | 5                | 2                | 0                | 1                | 2                 | 19    | 83%                           |
| Winter 2011 | 0                | 0                | 0                | 0                 | 1                  | 0                  | 0                 | 1                | 1                | 5                | 4                | 1                | 3                | 0                | 0                | 0                 | 16    | 100%                          |
| Winter 2012 | 0                | 0                | 1                | 0                 | 0                  | 0                  | 0                 | 2                | 2                | 3                | 2                | 0                | 1                | 0                | 0                | 0                 | 11    | 85%                           |
| Winter 2013 | 0                | 0                | 0                | 0                 | 0                  | 1                  | 0                 | 3                | 0                | 4                | 0                | 1                | 3                | 0                | 0                | 0                 | 12    | 100%                          |
| Winter 2014 | 0                | 0                | 0                | 2                 | 1                  | 1                  | 3                 | 0                | 0                | 0                | 1                | 0                | 2                | 3                | 0                | 0                 | 13    | 100%                          |
| Winter 2015 | 0                | 0                | 0                | 0                 | 0                  | 1                  | 2                 | 1                | 1                | 1                | 1                | 0                | 0                | 1                | 0                | 0                 | 8     | 89%                           |
| Winter 2016 | 0                | 0                | 0                | 1                 | 0                  | 2                  | 1                 | 0                | 0                | 0                | 0                | 1                | 1                | 0                | 0                | 1                 | 7     | 78%                           |
| Winter 2017 |                  |                  |                  |                   |                    |                    |                   |                  |                  |                  |                  |                  |                  |                  |                  |                   |       |                               |
| Winter 2018 |                  |                  |                  |                   |                    |                    |                   |                  |                  |                  |                  |                  |                  |                  |                  |                   |       |                               |
| Winter 2019 |                  |                  |                  |                   |                    |                    |                   |                  |                  |                  |                  |                  |                  |                  |                  |                   |       |                               |
| Winter 2020 |                  |                  |                  |                   |                    |                    |                   |                  |                  |                  |                  |                  |                  |                  |                  |                   |       |                               |