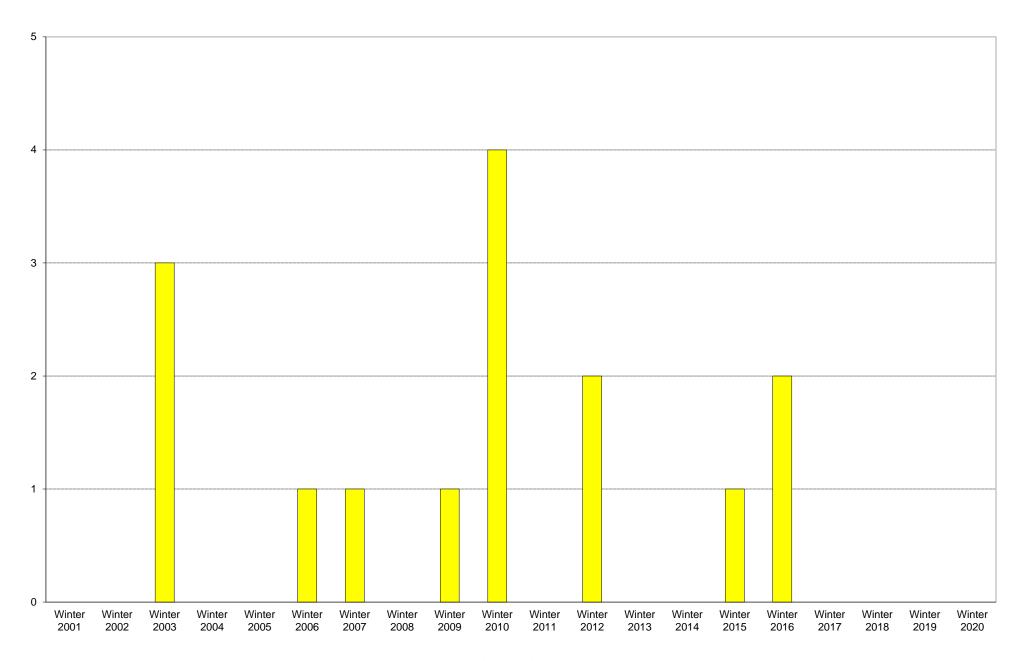

|             | 6am<br>to | 7am<br>to | 8am<br>to | 9am<br>to | 10am<br>to | 11am<br>to | 12pm<br>to | 1pm<br>to | 2pm<br>to | 3pm<br>to | 4pm<br>to | 5pm<br>to | 6pm<br>to | 7pm<br>to | 8pm<br>to | 9pm<br>to | Total | Percentage of          |
|-------------|-----------|-----------|-----------|-----------|------------|------------|------------|-----------|-----------|-----------|-----------|-----------|-----------|-----------|-----------|-----------|-------|------------------------|
|             | 7am       | 8am       | 9am       | 10am      | 11am       | 12pm       | 1pm        | 2pm       | 3pm       | 4pm       | 5pm       | 6pm       | 7pm       | 8pm       | 9pm       | 10pm      |       | Total Bus<br>Commuters |
| Winter 2001 |           |           |           |           |            |            |            |           |           |           |           |           |           |           |           |           |       |                        |
| Winter 2002 |           |           |           |           |            |            |            |           |           |           |           |           |           |           |           |           |       |                        |
| Winter 2003 | 0         | 0         | 0         | 0         | 0          | 0          | 0          | 0         | 0         | 3         | 0         | 0         | 0         | 0         | 0         | 0         | 3     | 75%                    |
| Winter 2004 | 0         | 0         | 0         | 0         | 0          | 0          | 0          | 0         | 0         | 0         | 0         | 0         | 0         | 0         | 0         | 0         | 0     | 0%                     |
| Winter 2005 | 0         | 0         | 0         | 0         | 0          | 0          | 0          | 0         | 0         | 0         | 0         | 0         | 0         | 0         | 0         | 0         | 0     | 0%                     |
| Winter 2006 | 0         | 0         | 1         | 0         | 0          | 0          | 0          | 0         | 0         | 0         | 0         | 0         | 0         | 0         | 0         | 0         | 1     | 50%                    |
| Winter 2007 | 0         | 0         | 0         | 0         | 0          | 0          | 0          | 0         | 0         | 0         | 0         | 1         | 0         | 0         | 0         | 0         | 1     | 50%                    |
| Winter 2008 | 0         | 0         | 0         | 0         | 0          | 0          | 0          | 0         | 0         | 0         | 0         | 0         | 0         | 0         | 0         | 0         | 0     | 0%                     |
| Winter 2009 | 0         | 0         | 0         | 0         | 0          | 0          | 0          | 0         | 1         | 0         | 0         | 0         | 0         | 0         | 0         | 0         | 1     | 6%                     |
| Winter 2010 | 0         | 0         | 0         | 0         | 0          | 0          | 2          | 0         | 0         | 0         | 1         | 0         | 0         | 1         | 0         | 0         | 4     | 17%                    |
| Winter 2011 | 0         | 0         | 0         | 0         | 0          | 0          | 0          | 0         | 0         | 0         | 0         | 0         | 0         | 0         | 0         | 0         | 0     | 0%                     |
| Winter 2012 | 0         | 0         | 0         | 0         | 0          | 0          | 0          | 0         | 0         | 2         | 0         | 0         | 0         | 0         | 0         | 0         | 2     | 15%                    |
| Winter 2013 | 0         | 0         | 0         | 0         | 0          | 0          | 0          | 0         | 0         | 0         | 0         | 0         | 0         | 0         | 0         | 0         | 0     | 0%                     |
| Winter 2014 | 0         | 0         | 0         | 0         | 0          | 0          | 0          | 0         | 0         | 0         | 0         | 0         | 0         | 0         | 0         | 0         | 0     | 0%                     |
| Winter 2015 | 0         | 0         | 0         | 0         | 0          | 1          | 0          | 0         | 0         | 0         | 0         | 0         | 0         | 0         | 0         | 0         | 1     | 11%                    |
| Winter 2016 | 0         | 0         | 0         | 0         | 0          | 0          | 0          | 0         | 1         | 0         | 0         | 0         | 0         | 1         | 0         | 0         | 2     | 22%                    |
| Winter 2017 |           |           |           |           |            |            |            |           |           |           |           |           |           |           |           |           |       |                        |
| Winter 2018 |           |           |           |           |            |            |            |           |           |           |           |           |           |           |           |           |       |                        |
| Winter 2019 |           |           |           |           |            |            |            |           |           |           |           |           |           |           |           |           |       |                        |
| Winter 2020 |           |           |           |           |            |            |            |           |           |           |           |           |           |           |           |           |       |                        |