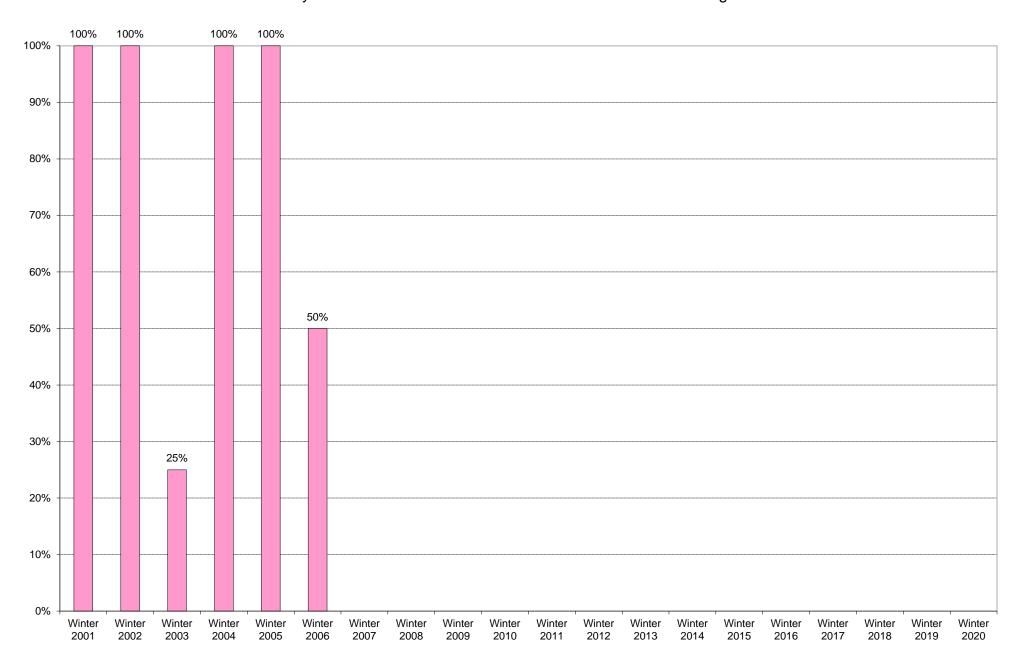

|             | 6am<br>to | 7am<br>to | 8am<br>to | 9am<br>to | 10am<br>to | 11am<br>to | 12pm<br>to | 1pm<br>to | 2pm<br>to                               | 3pm<br>to | 4pm<br>to | 5pm<br>to | 6pm<br>to | 7pm<br>to | 8pm<br>to | 9pm<br>to | Total | Percentage of |
|-------------|-----------|-----------|-----------|-----------|------------|------------|------------|-----------|-----------------------------------------|-----------|-----------|-----------|-----------|-----------|-----------|-----------|-------|---------------|
|             | 7am       | 8am       | 9am       | 10am      |            |            | 1pm        | 2pm       | 3pm                                     | 4pm       | 5pm       | 6pm       | 7pm       | 8pm       | 9pm       | 10pm      |       | Total Bus     |
|             |           |           |           |           |            |            |            |           | · • • • • • • • • • • • • • • • • • • • |           | ор        | Ψ         |           | · · · · · | ор        |           |       | Commuters     |
| Winter 2001 | 0         | 0         | 0         | 0         | 0          | 0          | 0          | 0         | 0                                       | 0         | 1         | 0         | 0         | 0         | 0         | 0         | 1     | 100%          |
| Winter 2002 | 0         | 0         | 0         | 0         | 0          | 0          | 0          | 0         | 0                                       | 5         | 0         | 0         | 0         | 0         | 0         | 0         | 5     | 100%          |
| Winter 2003 | 0         | 0         | 0         | 0         | 0          | 0          | 0          | 0         | 0                                       | 0         | 1         | 0         | 0         | 0         | 0         | 0         | 1     | 25%           |
| Winter 2004 | 0         | 0         | 0         | 0         | 0          | 0          | 0          | 0         | 1                                       | 0         | 0         | 0         | 0         | 0         | 0         | 0         | 1     | 100%          |
| Winter 2005 | 0         | 0         | 0         | 0         | 0          | 1          | 0          | 0         | 0                                       | 0         | 0         | 0         | 0         | 0         | 0         | 0         | 1     | 100%          |
| Winter 2006 | 0         | 0         | 0         | 0         | 0          | 0          | 0          | 0         | 0                                       | 0         | 0         | 0         | 0         | 0         | 1         | 0         | 1     | 50%           |
| Winter 2007 |           |           |           |           |            |            |            |           |                                         |           |           |           |           |           |           |           |       |               |
| Winter 2008 |           |           |           |           |            |            |            |           |                                         |           |           |           |           |           |           |           |       |               |
| Winter 2009 |           |           |           |           |            |            |            |           |                                         |           |           |           |           |           |           |           |       |               |
| Winter 2010 |           |           |           |           |            |            |            |           |                                         |           |           |           |           |           |           |           |       |               |
| Winter 2011 |           |           |           |           |            |            |            |           |                                         |           |           |           |           |           |           |           |       |               |
| Winter 2012 |           |           |           |           |            |            |            |           |                                         |           |           |           |           |           |           |           |       |               |
| Winter 2013 |           |           |           |           |            |            |            |           |                                         |           |           |           |           |           |           |           |       |               |
| Winter 2014 |           |           |           |           |            |            |            |           |                                         |           |           |           |           |           |           |           |       |               |
| Winter 2015 |           |           |           |           |            |            |            |           |                                         |           |           |           |           |           |           |           |       |               |
| Winter 2016 |           |           |           |           |            |            |            |           |                                         |           |           |           |           |           |           |           |       |               |
| Winter 2017 |           |           |           |           |            |            |            |           |                                         |           |           |           |           |           |           |           |       |               |
| Winter 2018 |           |           |           |           |            |            |            |           |                                         |           |           |           |           |           |           |           |       |               |
| Winter 2019 |           |           |           |           |            |            |            |           |                                         |           |           |           |           |           |           |           |       |               |
| Winter 2020 |           |           |           |           |            |            |            |           |                                         |           |           |           |           |           |           |           |       |               |