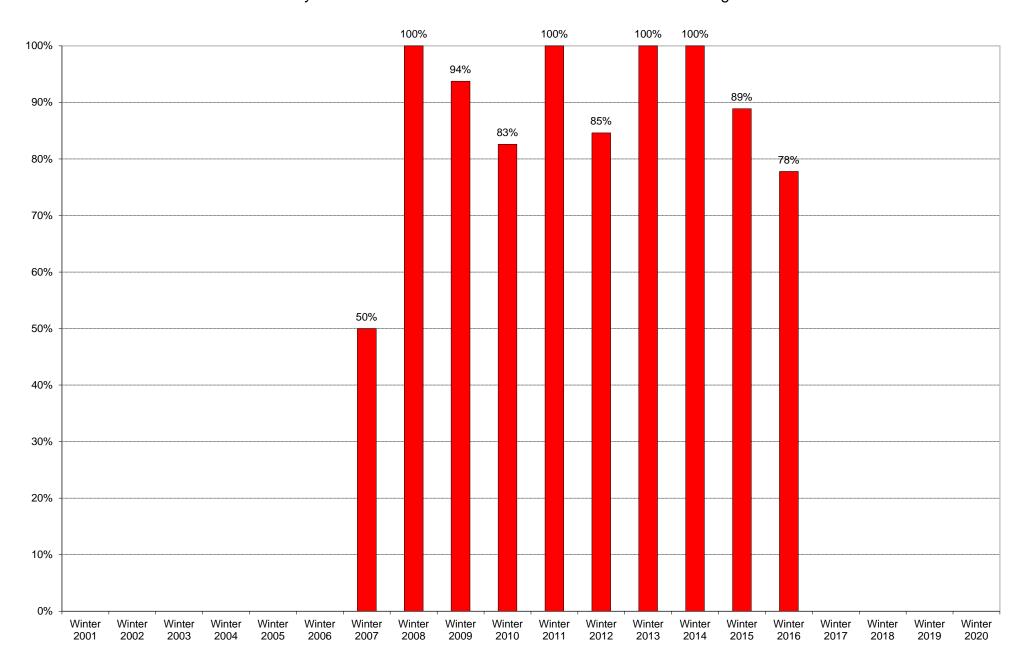

|             | 6am<br>to<br>7am | 7am<br>to<br>8am | 8am<br>to<br>9am | 9am<br>to<br>10am | 10am<br>to<br>11am | 11am<br>to<br>12pm | 12pm<br>to<br>1pm | 1pm<br>to<br>2pm | 2pm<br>to<br>3pm | 3pm<br>to<br>4pm | 4pm<br>to<br>5pm | 5pm<br>to<br>6pm | 6pm<br>to<br>7pm | 7pm<br>to<br>8pm | 8pm<br>to<br>9pm | 9pm<br>to<br>10pm | Total | Percentage<br>of<br>Total Bus |
|-------------|------------------|------------------|------------------|-------------------|--------------------|--------------------|-------------------|------------------|------------------|------------------|------------------|------------------|------------------|------------------|------------------|-------------------|-------|-------------------------------|
|             |                  |                  |                  |                   |                    |                    | -                 | -                | _                | -                | •                | •                | -                | -                | •                | -                 |       | Commuters                     |
| Winter 2001 |                  |                  |                  |                   |                    |                    |                   |                  |                  |                  |                  |                  |                  |                  |                  |                   |       |                               |
| Winter 2002 |                  |                  |                  |                   |                    |                    |                   |                  |                  |                  |                  |                  |                  |                  |                  |                   |       |                               |
| Winter 2003 |                  |                  |                  |                   |                    |                    |                   |                  |                  |                  |                  |                  |                  |                  |                  |                   |       |                               |
| Winter 2004 |                  |                  |                  |                   |                    |                    |                   |                  |                  |                  |                  |                  |                  |                  |                  |                   |       |                               |
| Winter 2005 |                  |                  |                  |                   |                    |                    |                   |                  |                  |                  |                  |                  |                  |                  |                  |                   |       |                               |
| Winter 2006 |                  |                  |                  |                   |                    |                    |                   |                  |                  |                  |                  |                  |                  |                  |                  |                   |       |                               |
| Winter 2007 | 0                | 0                | 0                | 0                 | 0                  | 0                  | 0                 | 0                | 1                | 0                | 0                | 0                | 0                | 0                | 0                | 0                 | 1     | 50%                           |
| Winter 2008 | 0                | 0                | 0                | 0                 | 0                  | 1                  | 0                 | 2                | 0                | 1                | 5                | 0                | 0                | 0                | 0                | 0                 | 9     | 100%                          |
| Winter 2009 | 0                | 0                | 0                | 0                 | 1                  | 1                  | 0                 | 1                | 0                | 0                | 3                | 2                | 1                | 1                | 4                | 1                 | 15    | 94%                           |
| Winter 2010 | 0                | 0                | 0                | 0                 | 0                  | 0                  | 1                 | 0                | 1                | 3                | 4                | 5                | 2                | 0                | 1                | 2                 | 19    | 83%                           |
| Winter 2011 | 0                | 0                | 0                | 0                 | 1                  | 0                  | 0                 | 1                | 1                | 5                | 4                | 1                | 3                | 0                | 0                | 0                 | 16    | 100%                          |
| Winter 2012 | 0                | 0                | 1                | 0                 | 0                  | 0                  | 0                 | 2                | 2                | 3                | 2                | 0                | 1                | 0                | 0                | 0                 | 11    | 85%                           |
| Winter 2013 | 0                | 0                | 0                | 0                 | 0                  | 1                  | 0                 | 3                | 0                | 4                | 0                | 1                | 3                | 0                | 0                | 0                 | 12    | 100%                          |
| Winter 2014 | 0                | 0                | 0                | 2                 | 1                  | 1                  | 3                 | 0                | 0                | 0                | 1                | 0                | 2                | 3                | 0                | 0                 | 13    | 100%                          |
| Winter 2015 | 0                | 0                | 0                | 0                 | 0                  | 1                  | 2                 | 1                | 1                | 1                | 1                | 0                | 0                | 1                | 0                | 0                 | 8     | 89%                           |
| Winter 2016 | 0                | 0                | 0                | 1                 | 0                  | 2                  | 1                 | 0                | 0                | 0                | 0                | 1                | 1                | 0                | 0                | 1                 | 7     | 78%                           |
| Winter 2017 |                  |                  |                  |                   |                    |                    |                   |                  |                  |                  |                  |                  |                  |                  |                  |                   |       |                               |
| Winter 2018 |                  |                  |                  |                   |                    |                    |                   |                  |                  |                  |                  |                  |                  |                  |                  |                   |       |                               |
| Winter 2019 |                  |                  |                  |                   |                    |                    |                   |                  |                  |                  |                  |                  |                  |                  |                  |                   |       |                               |
| Winter 2020 |                  |                  |                  |                   |                    |                    |                   |                  |                  |                  |                  |                  |                  |                  |                  |                   |       |                               |