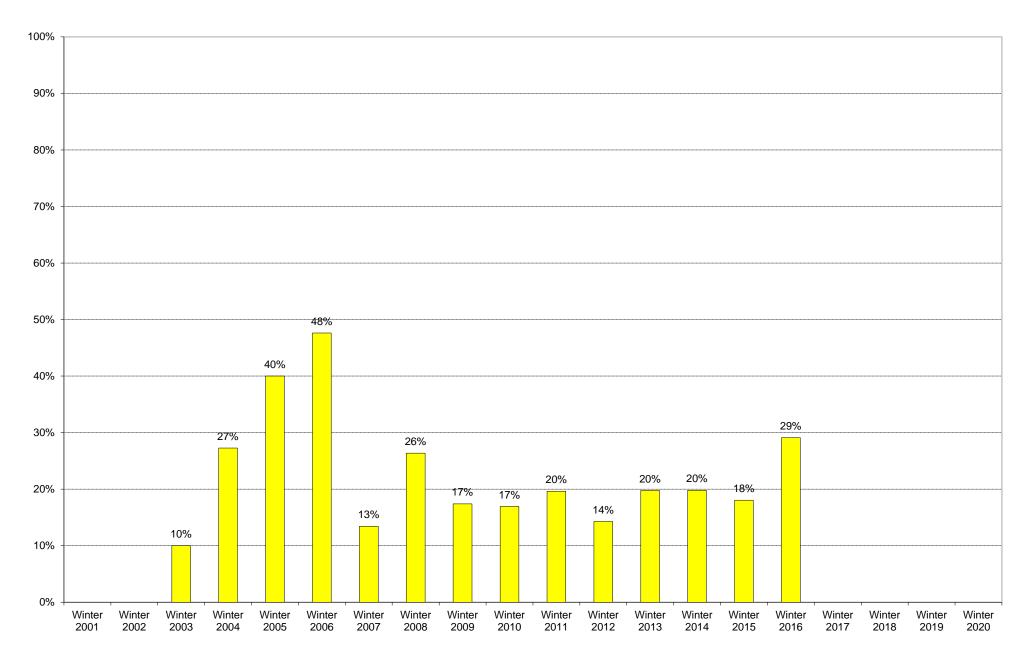

|             | 6am<br>to | 7am<br>to | 8am<br>to | 9am<br>to | 10am<br>to | 11am<br>to | 12pm<br>to | 1pm<br>to | 2pm<br>to | 3pm<br>to | 4pm<br>to | 5pm<br>to | 6pm<br>to | 7pm<br>to | 8pm<br>to | 9pm<br>to | Total | Percentage of |
|-------------|-----------|-----------|-----------|-----------|------------|------------|------------|-----------|-----------|-----------|-----------|-----------|-----------|-----------|-----------|-----------|-------|---------------|
|             | 7am       | 8am       | 9am       | 10am      | 11am       | 12pm       | 1pm        | 2pm       | 3pm       | 4pm       | 5pm       | 6pm       | 7pm       | 8pm       | 9pm       | 10pm      |       | Total Bus     |
| M/:         |           |           |           |           |            |            |            |           |           |           |           |           |           |           |           |           |       | Commuters     |
| Winter 2001 |           |           |           |           |            |            |            |           |           |           |           |           |           |           |           |           |       |               |
| Winter 2002 |           |           |           |           |            |            |            |           |           |           |           |           |           |           |           |           |       |               |
| Winter 2003 | 0         | 0         | 0         | 0         | 0          | 0          | 0          | 1         | 0         | 0         | 0         | 0         | 0         | 0         | 0         | 0         | 1     | 10%           |
| Winter 2004 | 0         | 0         | 0         | 0         | 0          | 0          | 0          | 0         | 1         | 0         | 1         | 0         | 0         | 0         | 0         | 1         | 3     | 27%           |
| Winter 2005 | 0         | 0         | 0         | 0         | 0          | 2          | 0          | 2         | 0         | 0         | 0         | 0         | 1         | 0         | 1         | 0         | 6     | 40%           |
| Winter 2006 | 0         | 0         | 1         | 0         | 1          | 0          | 1          | 1         | 0         | 1         | 3         | 0         | 0         | 1         | 0         | 1         | 10    | 48%           |
| Winter 2007 | 0         | 0         | 0         | 1         | 0          | 0          | 1          | 2         | 0         | 1         | 0         | 0         | 1         | 2         | 0         | 1         | 9     | 13%           |
| Winter 2008 | 0         | 0         | 0         | 1         | 0          | 0          | 1          | 1         | 0         | 1         | 2         | 2         | 12        | 3         | 1         | 0         | 24    | 26%           |
| Winter 2009 | 0         | 0         | 0         | 1         | 0          | 1          | 1          | 1         | 0         | 3         | 0         | 0         | 3         | 0         | 2         | 0         | 12    | 17%           |
| Winter 2010 | 0         | 0         | 3         | 3         | 0          | 0          | 1          | 1         | 0         | 3         | 0         | 5         | 3         | 2         | 0         | 0         | 21    | 17%           |
| Winter 2011 | 0         | 2         | 0         | 1         | 0          | 2          | 1          | 1         | 0         | 5         | 0         | 2         | 4         | 0         | 3         | 1         | 22    | 20%           |
| Winter 2012 | 0         | 0         | 1         | 0         | 1          | 0          | 2          | 1         | 1         | 2         | 1         | 4         | 2         | 2         | 0         | 1         | 18    | 14%           |
| Winter 2013 | 0         | 0         | 0         | 1         | 0          | 0          | 1          | 1         | 2         | 2         | 2         | 5         | 1         | 0         | 0         | 2         | 17    | 20%           |
| Winter 2014 | 0         | 0         | 3         | 1         | 1          | 0          | 2          | 2         | 1         | 7         | 3         | 0         | 1         | 0         | 0         | 0         | 21    | 20%           |
| Winter 2015 | 0         | 2         | 0         | 0         | 1          | 2          | 1          | 0         | 2         | 2         | 0         | 0         | 2         | 1         | 0         | 0         | 13    | 18%           |
| Winter 2016 | 0         | 0         | 1         | 1         | 0          | 1          | 2          | 1         | 1         | 4         | 3         | 3         | 2         | 3         | 1         | 0         | 23    | 29%           |
| Winter 2017 |           |           |           |           |            |            |            |           |           |           |           |           |           |           |           |           |       |               |
| Winter 2018 |           |           |           |           |            |            |            |           |           |           |           |           |           |           |           |           |       |               |
| Winter 2019 |           |           |           |           |            |            |            |           |           |           |           |           |           |           |           |           |       |               |
| Winter 2020 |           |           |           |           |            |            |            |           |           |           |           |           |           |           |           |           |       |               |