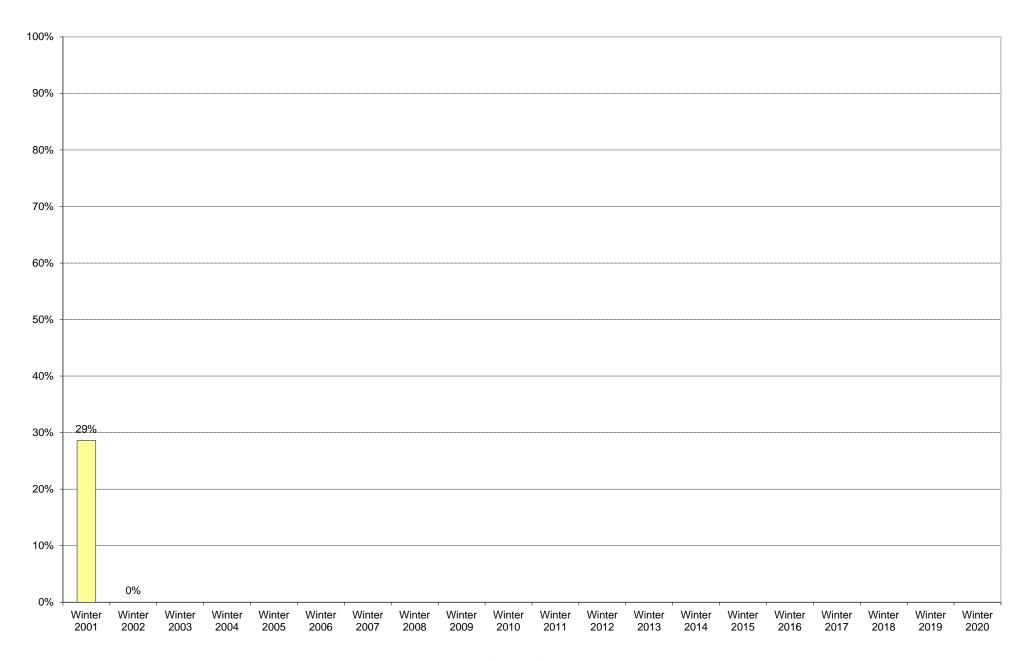

|             | 6am<br>to | 7am<br>to | 8am<br>to | 9am<br>to | to   | 11am<br>to | to  | 1pm<br>to | 2pm<br>to | 3pm<br>to | 4pm<br>to | 5pm<br>to | 6pm<br>to | 7pm<br>to | 8pm<br>to | 9pm<br>to | Total | Percentage of          |
|-------------|-----------|-----------|-----------|-----------|------|------------|-----|-----------|-----------|-----------|-----------|-----------|-----------|-----------|-----------|-----------|-------|------------------------|
|             | 7am       | 8am       | 9am       | 10am      | 11am | 12pm       | 1pm | 2pm       | 3pm       | 4pm       | 5pm       | 6pm       | 7pm       | 8pm       | 9pm       | 10pm      |       | Total Bus<br>Commuters |
| Winter 2001 | 0         | 0         | 0         | 0         | 0    | 0          | 0   | 0         | 0         | 1         | 2         | 0         | 0         | 0         | 0         | 1         | 4     | 29%                    |
| Winter 2002 | 0         | 0         | 0         | 0         | 0    | 0          | 0   | 0         | 0         | 0         | 0         | 0         | 0         | 0         | 0         | 0         | 0     | 0%                     |
| Winter 2003 |           |           |           |           |      |            |     |           |           |           |           |           |           |           |           |           |       |                        |
| Winter 2004 |           |           |           |           |      |            |     |           |           |           |           |           |           |           |           |           |       |                        |
| Winter 2005 |           |           |           |           |      |            |     |           |           |           |           |           |           |           |           |           |       |                        |
| Winter 2006 |           |           |           |           |      |            |     |           |           |           |           |           |           |           |           |           |       |                        |
| Winter 2007 |           |           |           |           |      |            |     |           |           |           |           |           |           |           |           |           |       |                        |
| Winter 2008 |           |           |           |           |      |            |     |           |           |           |           |           |           |           |           |           |       |                        |
| Winter 2009 |           |           |           |           |      |            |     |           |           |           |           |           |           |           |           |           |       |                        |
| Winter 2010 |           |           |           |           |      |            |     |           |           |           |           |           |           |           |           |           |       |                        |
| Winter 2011 |           |           |           |           |      |            |     |           |           |           |           |           |           |           |           |           |       |                        |
| Winter 2012 |           |           |           |           |      |            |     |           |           |           |           |           |           |           |           |           |       |                        |
| Winter 2013 |           |           |           |           |      |            |     |           |           |           |           |           |           |           |           |           |       |                        |
| Winter 2014 |           |           |           |           |      |            |     |           |           |           |           |           |           |           |           |           |       |                        |
| Winter 2015 |           |           |           |           |      |            |     |           |           |           |           |           |           |           |           |           |       |                        |
| Winter 2016 |           |           |           |           |      |            |     |           |           |           |           |           |           |           |           |           |       |                        |
| Winter 2017 |           |           |           |           |      |            |     |           |           |           |           |           |           |           |           |           |       |                        |
| Winter 2018 |           |           |           |           |      |            |     |           |           |           |           |           |           |           |           |           |       |                        |
| Winter 2019 |           |           |           |           |      |            |     |           |           |           |           |           |           |           |           |           |       |                        |
| Winter 2020 |           |           |           |           |      |            |     |           |           |           |           |           |           |           |           |           |       |                        |