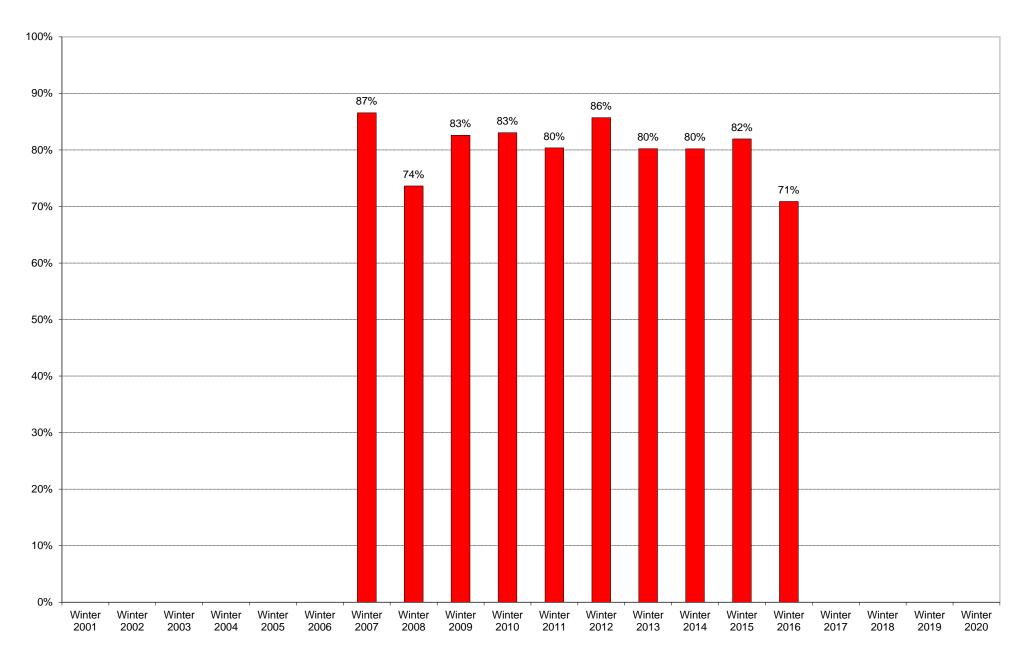

|             | 6am<br>to | 7am<br>to | 8am<br>to | 9am<br>to | 10am<br>to | 11am<br>to | 12pm<br>to | 1pm<br>to | 2pm<br>to | 3pm<br>to | 4pm<br>to | 5pm<br>to | 6pm<br>to | 7pm<br>to | 8pm<br>to | 9pm<br>to | Total | Percentage of          |
|-------------|-----------|-----------|-----------|-----------|------------|------------|------------|-----------|-----------|-----------|-----------|-----------|-----------|-----------|-----------|-----------|-------|------------------------|
|             | 7am       | 8am       | 9am       | 10am      | 11am       | 12pm       | 1pm        | 2pm       | 3pm       | 4pm       | 5pm       | 6pm       | 7pm       | 8pm       | 9pm       | 10pm      |       | Total Bus<br>Commuters |
| Winter 2001 |           |           |           |           |            |            |            |           |           |           |           |           |           |           |           |           |       |                        |
| Winter 2002 |           |           |           |           |            |            |            |           |           |           |           |           |           |           |           |           |       |                        |
| Winter 2003 |           |           |           |           |            |            |            |           |           |           |           |           |           |           |           |           |       |                        |
| Winter 2004 |           |           |           |           |            |            |            |           |           |           |           |           |           |           |           |           |       |                        |
| Winter 2005 |           |           |           |           |            |            |            |           |           |           |           |           |           |           |           |           |       |                        |
| Winter 2006 |           |           |           |           |            |            |            |           |           |           |           |           |           |           |           |           |       |                        |
| Winter 2007 | 0         | 0         | 2         | 2         | 0          | 0          | 1          | 3         | 4         | 11        | 9         | 6         | 9         | 2         | 2         | 7         | 58    | 87%                    |
| Winter 2008 | 0         | 0         | 1         | 3         | 2          | 0          | 8          | 2         | 8         | 8         | 5         | 7         | 11        | 3         | 6         | 3         | 67    | 74%                    |
| Winter 2009 | 0         | 0         | 1         | 0         | 1          | 0          | 3          | 4         | 2         | 12        | 11        | 6         | 10        | 5         | 2         | 0         | 57    | 83%                    |
| Winter 2010 | 0         | 3         | 1         | 1         | 4          | 5          | 7          | 6         | 4         | 10        | 14        | 16        | 16        | 5         | 8         | 3         | 103   | 83%                    |
| Winter 2011 | 1         | 1         | 0         | 2         | 1          | 4          | 7          | 4         | 5         | 17        | 10        | 12        | 12        | 6         | 4         | 4         | 90    | 80%                    |
| Winter 2012 | 0         | 0         | 0         | 0         | 0          | 2          | 4          | 5         | 6         | 14        | 9         | 27        | 14        | 16        | 7         | 4         | 108   | 86%                    |
| Winter 2013 | 0         | 0         | 0         | 0         | 0          | 3          | 5          | 1         | 4         | 9         | 10        | 7         | 11        | 11        | 5         | 3         | 69    | 80%                    |
| Winter 2014 | 0         | 0         | 2         | 1         | 2          | 1          | 5          | 7         | 8         | 13        | 3         | 17        | 14        | 6         | 5         | 1         | 85    | 80%                    |
| Winter 2015 | 0         | 0         | 1         | 0         | 3          | 1          | 4          | 2         | 10        | 5         | 8         | 4         | 8         | 4         | 3         | 6         | 59    | 82%                    |
| Winter 2016 | 0         | 2         | 0         | 0         | 1          | 1          | 2          | 2         | 3         | 6         | 3         | 14        | 12        | 3         | 6         | 1         | 56    | 71%                    |
| Winter 2017 |           |           |           |           |            |            |            |           |           |           |           |           |           |           |           |           |       |                        |
| Winter 2018 |           |           |           |           |            |            |            |           |           |           |           |           |           |           |           |           |       |                        |
| Winter 2019 |           |           |           |           |            |            |            |           |           |           |           |           |           |           |           |           |       |                        |
| Winter 2020 |           |           |           |           |            |            |            |           |           |           |           |           |           |           |           |           |       |                        |