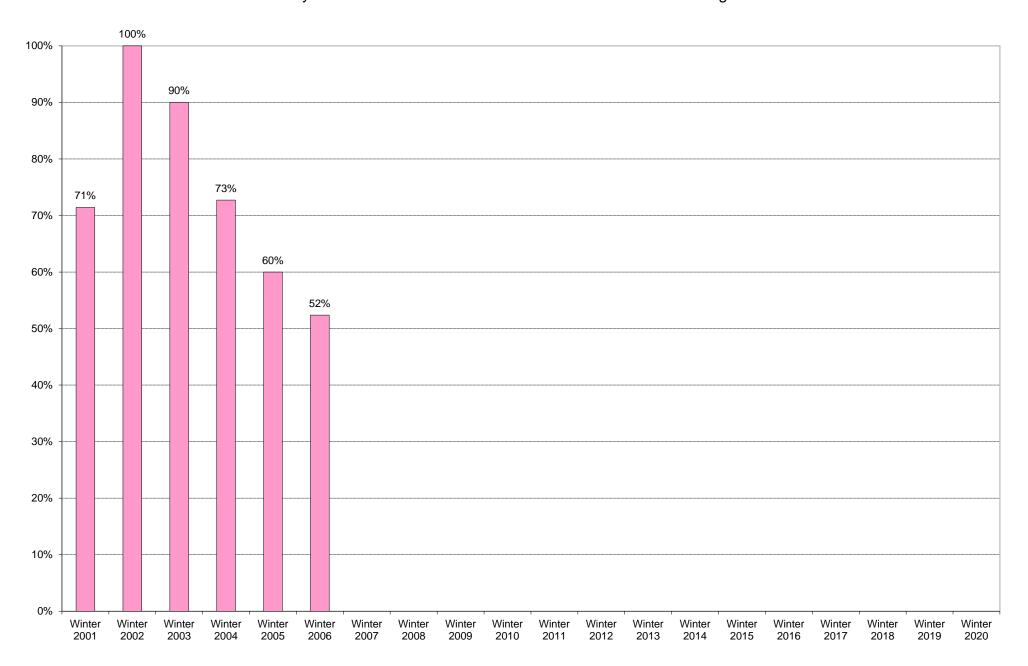

|                            | 6am | 7am | 8am | 9am  |      |      | 12pm | 1pm | 2pm | 3pm | 4pm | 5pm | 6pm | 7pm | 8pm | 9pm  | Total | Percentage             |
|----------------------------|-----|-----|-----|------|------|------|------|-----|-----|-----|-----|-----|-----|-----|-----|------|-------|------------------------|
|                            | to  | to  | to  | to   | to   | to   | to   | to  | to  | to  | to  | to  | to  | to  | to  | to   |       | of                     |
|                            | 7am | 8am | 9am | 10am | 11am | 12pm | 1pm  | 2pm | 3pm | 4pm | 5pm | 6pm | 7pm | 8pm | 9pm | 10pm |       | Total Bus<br>Commuters |
| Winter 2001                | 0   | 0   | 1   | 0    | 0    | 0    | 0    | 0   | 0   | 1   | 2   | 2   | 2   | 1   | 0   | 1    | 10    | 71%                    |
| Winter 2001<br>Winter 2002 | 0   | 0   | 0   | 0    | 0    | 0    | 0    | 0   | 1   | 4   | 5   | 2   | 0   | 0   | 0   | 0    | 12    | 100%                   |
| Winter 2002<br>Winter 2003 | 0   | 0   | 0   | 0    | 0    | 0    | 0    | 0   | 0   | 2   | 2   | 2   | 1   | 2   | 0   | 0    | 9     | 90%                    |
| Winter 2003<br>Winter 2004 | 0   | 0   | 0   | 0    | 0    | 0    | 1    | 3   | 1   | 0   | 0   | 0   | 1   | 0   | 0   | 2    | 8     | 73%                    |
| Winter 2004<br>Winter 2005 | 0   | 0   | 0   | 0    | 0    | 2    | 0    | 3   | 0   | 0   | 0   | 0   | 1   | 1   | 1   | 1    | 9     | 60%                    |
| Winter 2005<br>Winter 2006 | 0   | 0   | 0   | 0    | 0    | 1    | 2    | 1   | 2   | 1   | 0   | 0   | 0   | 2   | 1   | 1    | 11    | 52%                    |
| Winter 2007                | U   | U   | U   | U    | U    |      |      |     | 2   |     | U   | U   | U   | 2   |     |      | 11    | J2 /0                  |
| Winter 2007<br>Winter 2008 |     |     |     |      |      |      |      |     |     |     |     |     |     |     |     |      |       |                        |
| Winter 2008<br>Winter 2009 |     |     |     |      |      |      |      |     |     |     |     |     |     |     |     |      |       |                        |
|                            |     |     |     |      |      |      |      |     |     |     |     |     |     |     |     |      |       |                        |
| Winter 2010<br>Winter 2011 |     |     |     |      |      |      |      |     |     |     |     |     |     |     |     |      |       |                        |
|                            |     |     |     |      |      |      |      |     |     |     |     |     |     |     |     |      |       |                        |
| Winter 2012                |     |     |     |      |      |      |      |     |     |     |     |     |     |     |     |      |       |                        |
| Winter 2013                |     |     |     |      |      |      |      |     |     |     |     |     |     |     |     |      |       |                        |
| Winter 2014                |     |     |     |      |      |      |      |     |     |     |     |     |     |     |     |      |       |                        |
| Winter 2015                |     |     |     |      |      |      |      |     |     |     |     |     |     |     |     |      |       |                        |
| Winter 2016                |     |     |     |      |      |      |      |     |     |     |     |     |     |     |     |      |       |                        |
| Winter 2017                |     |     |     |      |      |      |      |     |     |     |     |     |     |     |     |      |       |                        |
| Winter 2018                |     |     |     |      |      |      |      |     |     |     |     |     |     |     |     |      |       |                        |
| Winter 2019                |     |     |     |      |      |      |      |     |     |     |     |     |     |     |     |      |       |                        |
| Winter 2020                |     |     |     |      |      |      |      |     |     |     |     |     |     |     |     |      |       |                        |