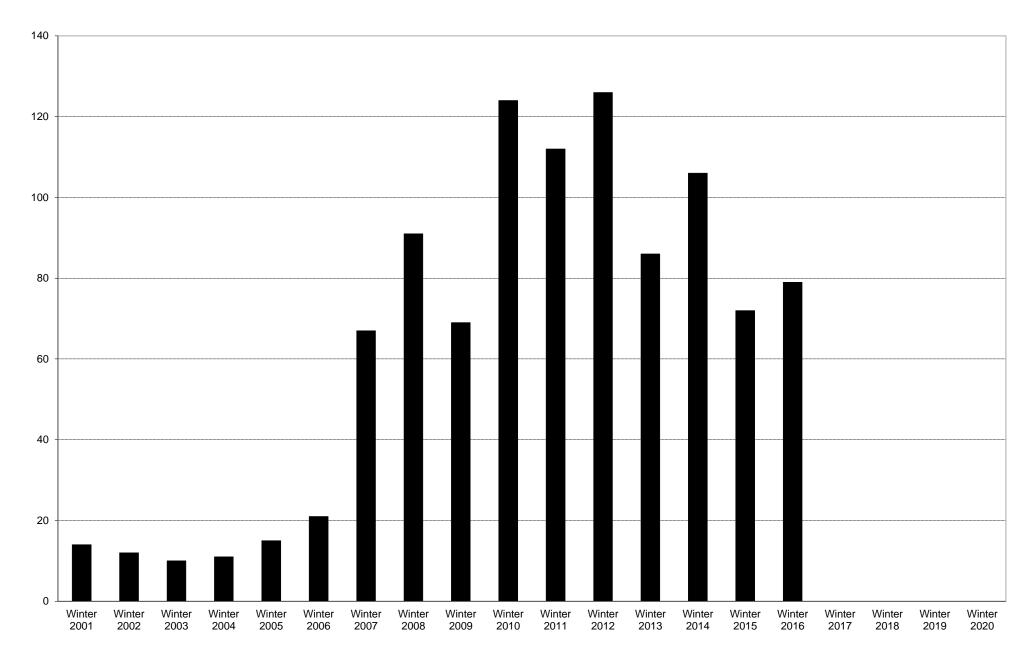

|             | 6am<br>to | 7am<br>to | 8am<br>to | 9am<br>to | 10am<br>to | 11am<br>to | 12pm<br>to | 1pm<br>to | 2pm<br>to | 3pm<br>to | 4pm<br>to | 5pm<br>to | 6pm<br>to | 7pm<br>to | 8pm<br>to | 9pm<br>to | Total |
|-------------|-----------|-----------|-----------|-----------|------------|------------|------------|-----------|-----------|-----------|-----------|-----------|-----------|-----------|-----------|-----------|-------|
|             | 7am       | 8am       | 9am       | 10am      | 11am       | 12pm       | 1pm        | 2pm       | 3pm       | 4pm       | 5pm       | 6pm       | 7pm       | 8pm       | 9pm       | 10pm      |       |
| Winter 2001 | 0         | 0         | 1         | 0         | 0          | 0          | 0          | 0         | 0         | 2         | 4         | 2         | 2         | 1         | 0         | 2         | 14    |
| Winter 2002 | 0         | 0         | 0         | 0         | 0          | 0          | 0          | 0         | 1         | 4         | 5         | 2         | 0         | 0         | 0         | 0         | 12    |
| Winter 2003 | 0         | 0         | 0         | 0         | 0          | 0          | 0          | 1         | 0         | 2         | 2         | 2         | 1         | 2         | 0         | 0         | 10    |
| Winter 2004 | 0         | 0         | 0         | 0         | 0          | 0          | 1          | 3         | 2         | 0         | 1         | 0         | 1         | 0         | 0         | 3         | 11    |
| Winter 2005 | 0         | 0         | 0         | 0         | 0          | 4          | 0          | 5         | 0         | 0         | 0         | 0         | 2         | 1         | 2         | 1         | 15    |
| Winter 2006 | 0         | 0         | 1         | 0         | 1          | 1          | 3          | 2         | 2         | 2         | 3         | 0         | 0         | 3         | 1         | 2         | 21    |
| Winter 2007 | 0         | 0         | 2         | 3         | 0          | 0          | 2          | 5         | 4         | 12        | 9         | 6         | 10        | 4         | 2         | 8         | 67    |
| Winter 2008 | 0         | 0         | 1         | 4         | 2          | 0          | 9          | 3         | 8         | 9         | 7         | 9         | 23        | 6         | 7         | 3         | 91    |
| Winter 2009 | 0         | 0         | 1         | 1         | 1          | 1          | 4          | 5         | 2         | 15        | 11        | 6         | 13        | 5         | 4         | 0         | 69    |
| Winter 2010 | 0         | 3         | 4         | 4         | 4          | 5          | 8          | 7         | 4         | 13        | 14        | 21        | 19        | 7         | 8         | 3         | 124   |
| Winter 2011 | 1         | 3         | 0         | 3         | 1          | 6          | 8          | 5         | 5         | 22        | 10        | 14        | 16        | 6         | 7         | 5         | 112   |
| Winter 2012 | 0         | 0         | 1         | 0         | 1          | 2          | 6          | 6         | 7         | 16        | 10        | 31        | 16        | 18        | 7         | 5         | 126   |
| Winter 2013 | 0         | 0         | 0         | 1         | 0          | 3          | 6          | 2         | 6         | 11        | 12        | 12        | 12        | 11        | 5         | 5         | 86    |
| Winter 2014 | 0         | 0         | 5         | 2         | 3          | 1          | 7          | 9         | 9         | 20        | 6         | 17        | 15        | 6         | 5         | 1         | 106   |
| Winter 2015 | 0         | 2         | 1         | 0         | 4          | 3          | 5          | 2         | 12        | 7         | 8         | 4         | 10        | 5         | 3         | 6         | 72    |
| Winter 2016 | 0         | 2         | 1         | 1         | 1          | 2          | 4          | 3         | 4         | 10        | 6         | 17        | 14        | 6         | 7         | 1         | 79    |
| Winter 2017 |           |           |           |           |            |            |            |           |           |           |           |           |           |           |           |           |       |
| Winter 2018 |           |           |           |           |            |            |            |           |           |           |           |           |           |           |           |           |       |
| Winter 2019 |           |           |           |           |            |            |            |           |           |           |           |           |           |           |           |           |       |
| Winter 2020 |           |           |           |           |            |            |            |           |           |           |           |           |           |           |           |           |       |