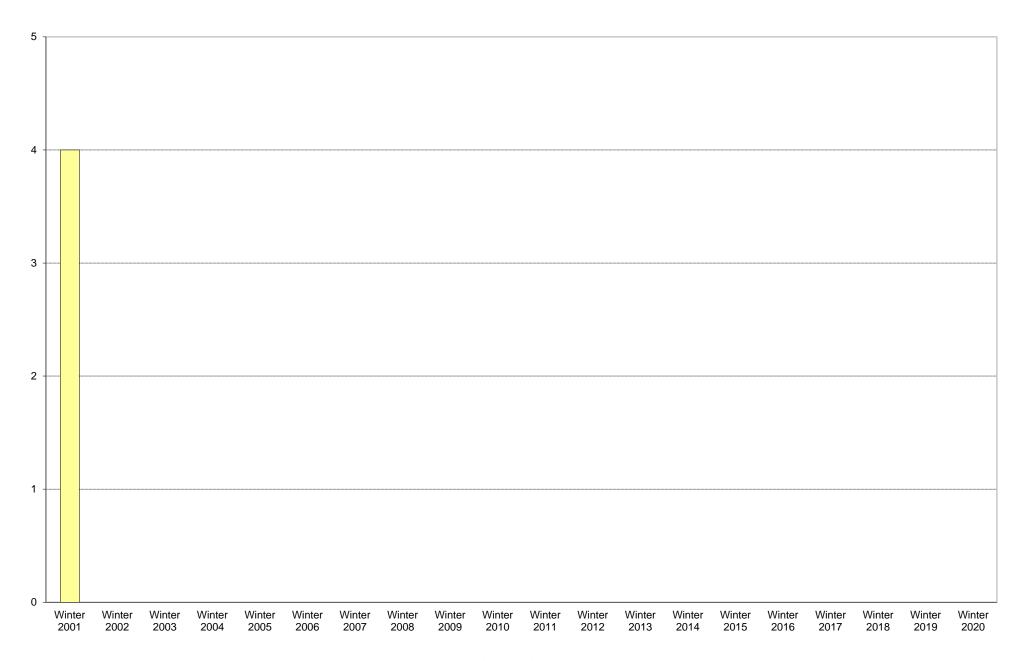

|             | 6am<br>to | 7am<br>to | 8am<br>to | 9am<br>to | to   | 11am<br>to | to  | 1pm<br>to | 2pm<br>to | 3pm<br>to | 4pm<br>to | 5pm<br>to | 6pm<br>to | 7pm<br>to | 8pm<br>to | 9pm<br>to | Total | Percentage of          |
|-------------|-----------|-----------|-----------|-----------|------|------------|-----|-----------|-----------|-----------|-----------|-----------|-----------|-----------|-----------|-----------|-------|------------------------|
|             | 7am       | 8am       | 9am       | 10am      | 11am | 12pm       | 1pm | 2pm       | 3pm       | 4pm       | 5pm       | 6pm       | 7pm       | 8pm       | 9pm       | 10pm      |       | Total Bus<br>Commuters |
| Winter 2001 | 0         | 0         | 0         | 0         | 0    | 0          | 0   | 0         | 0         | 1         | 2         | 0         | 0         | 0         | 0         | 1         | 4     | 29%                    |
| Winter 2002 | 0         | 0         | 0         | 0         | 0    | 0          | 0   | 0         | 0         | 0         | 0         | 0         | 0         | 0         | 0         | 0         | 0     | 0%                     |
| Winter 2003 |           |           |           |           |      |            |     |           |           |           |           |           |           |           |           |           |       |                        |
| Winter 2004 |           |           |           |           |      |            |     |           |           |           |           |           |           |           |           |           |       |                        |
| Winter 2005 |           |           |           |           |      |            |     |           |           |           |           |           |           |           |           |           |       |                        |
| Winter 2006 |           |           |           |           |      |            |     |           |           |           |           |           |           |           |           |           |       |                        |
| Winter 2007 |           |           |           |           |      |            |     |           |           |           |           |           |           |           |           |           |       |                        |
| Winter 2008 |           |           |           |           |      |            |     |           |           |           |           |           |           |           |           |           |       |                        |
| Winter 2009 |           |           |           |           |      |            |     |           |           |           |           |           |           |           |           |           |       |                        |
| Winter 2010 |           |           |           |           |      |            |     |           |           |           |           |           |           |           |           |           |       |                        |
| Winter 2011 |           |           |           |           |      |            |     |           |           |           |           |           |           |           |           |           |       |                        |
| Winter 2012 |           |           |           |           |      |            |     |           |           |           |           |           |           |           |           |           |       |                        |
| Winter 2013 |           |           |           |           |      |            |     |           |           |           |           |           |           |           |           |           |       |                        |
| Winter 2014 |           |           |           |           |      |            |     |           |           |           |           |           |           |           |           |           |       |                        |
| Winter 2015 |           |           |           |           |      |            |     |           |           |           |           |           |           |           |           |           |       |                        |
| Winter 2016 |           |           |           |           |      |            |     |           |           |           |           |           |           |           |           |           |       |                        |
| Winter 2017 |           |           |           |           |      |            |     |           |           |           |           |           |           |           |           |           |       |                        |
| Winter 2018 |           |           |           |           |      |            |     |           |           |           |           |           |           |           |           |           |       |                        |
| Winter 2019 |           |           |           |           |      |            |     |           |           |           |           |           |           |           |           |           |       |                        |
| Winter 2020 |           |           |           |           |      |            |     |           |           |           |           |           |           |           |           |           |       |                        |