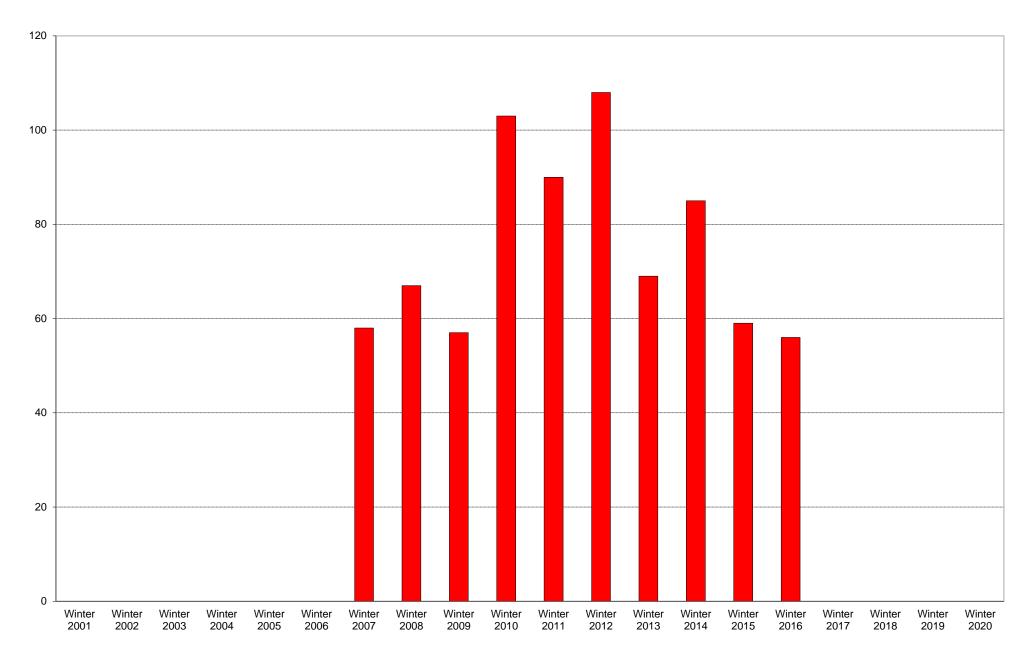

|             | 6am<br>to | 7am<br>to | 8am<br>to | 9am<br>to | 10am<br>to | 11am<br>to | 12pm<br>to | 1pm<br>to | 2pm<br>to | 3pm<br>to | 4pm<br>to | 5pm<br>to | 6pm<br>to | 7pm<br>to | 8pm<br>to | 9pm<br>to | Total | Percentage of          |
|-------------|-----------|-----------|-----------|-----------|------------|------------|------------|-----------|-----------|-----------|-----------|-----------|-----------|-----------|-----------|-----------|-------|------------------------|
|             | 7am       | 8am       | 9am       | 10am      | 11am       | 12pm       | 1pm        | 2pm       | 3pm       | 4pm       | 5pm       | 6pm       | 7pm       | 8pm       | 9pm       | 10pm      |       | Total Bus<br>Commuters |
| Winter 2001 |           |           |           |           |            |            |            |           |           |           |           |           |           |           |           |           |       |                        |
| Winter 2002 |           |           |           |           |            |            |            |           |           |           |           |           |           |           |           |           |       |                        |
| Winter 2003 |           |           |           |           |            |            |            |           |           |           |           |           |           |           |           |           |       |                        |
| Winter 2004 |           |           |           |           |            |            |            |           |           |           |           |           |           |           |           |           |       |                        |
| Winter 2005 |           |           |           |           |            |            |            |           |           |           |           |           |           |           |           |           |       |                        |
| Winter 2006 |           |           |           |           |            |            |            |           |           |           |           |           |           |           |           |           |       |                        |
| Winter 2007 | 0         | 0         | 2         | 2         | 0          | 0          | 1          | 3         | 4         | 11        | 9         | 6         | 9         | 2         | 2         | 7         | 58    | 87%                    |
| Winter 2008 | 0         | 0         | 1         | 3         | 2          | 0          | 8          | 2         | 8         | 8         | 5         | 7         | 11        | 3         | 6         | 3         | 67    | 74%                    |
| Winter 2009 | 0         | 0         | 1         | 0         | 1          | 0          | 3          | 4         | 2         | 12        | 11        | 6         | 10        | 5         | 2         | 0         | 57    | 83%                    |
| Winter 2010 | 0         | 3         | 1         | 1         | 4          | 5          | 7          | 6         | 4         | 10        | 14        | 16        | 16        | 5         | 8         | 3         | 103   | 83%                    |
| Winter 2011 | 1         | 1         | 0         | 2         | 1          | 4          | 7          | 4         | 5         | 17        | 10        | 12        | 12        | 6         | 4         | 4         | 90    | 80%                    |
| Winter 2012 | 0         | 0         | 0         | 0         | 0          | 2          | 4          | 5         | 6         | 14        | 9         | 27        | 14        | 16        | 7         | 4         | 108   | 86%                    |
| Winter 2013 | 0         | 0         | 0         | 0         | 0          | 3          | 5          | 1         | 4         | 9         | 10        | 7         | 11        | 11        | 5         | 3         | 69    | 80%                    |
| Winter 2014 | 0         | 0         | 2         | 1         | 2          | 1          | 5          | 7         | 8         | 13        | 3         | 17        | 14        | 6         | 5         | 1         | 85    | 80%                    |
| Winter 2015 | 0         | 0         | 1         | 0         | 3          | 1          | 4          | 2         | 10        | 5         | 8         | 4         | 8         | 4         | 3         | 6         | 59    | 82%                    |
| Winter 2016 | 0         | 2         | 0         | 0         | 1          | 1          | 2          | 2         | 3         | 6         | 3         | 14        | 12        | 3         | 6         | 1         | 56    | 71%                    |
| Winter 2017 |           |           |           |           |            |            |            |           |           |           |           |           |           |           |           |           |       |                        |
| Winter 2018 |           |           |           |           |            |            |            |           |           |           |           |           |           |           |           |           |       |                        |
| Winter 2019 |           |           |           |           |            |            |            |           |           |           |           |           |           |           |           |           |       |                        |
| Winter 2020 |           |           |           |           |            |            |            |           |           |           |           |           |           |           |           |           |       |                        |