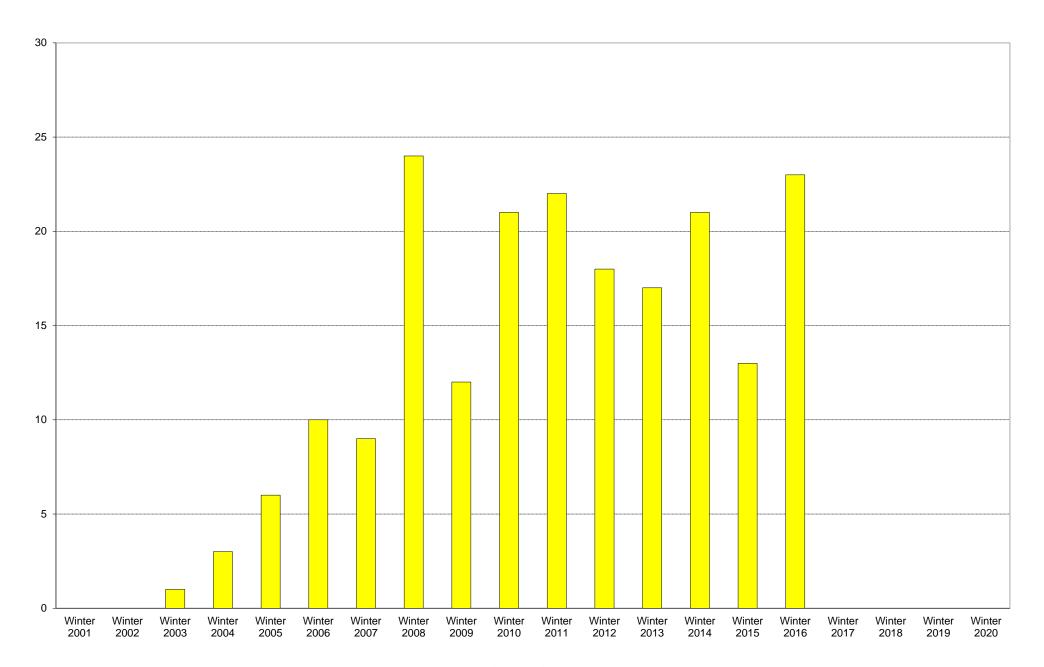

|             | 6am<br>to | 7am<br>to | 8am<br>to | 9am<br>to | 10am<br>to | 11am<br>to | 12pm<br>to | 1pm<br>to | 2pm<br>to | 3pm<br>to | 4pm<br>to | 5pm<br>to | 6pm<br>to | 7pm<br>to | 8pm<br>to | 9pm<br>to | Total | Percentage of |
|-------------|-----------|-----------|-----------|-----------|------------|------------|------------|-----------|-----------|-----------|-----------|-----------|-----------|-----------|-----------|-----------|-------|---------------|
|             | 7am       | 8am       | 9am       | 10am      | 11am       | 12pm       | 1pm        | 2pm       | 3pm       | 4pm       | 5pm       | 6pm       | 7pm       | 8pm       | 9pm       | 10pm      |       | Total Bus     |
| M/:         |           |           |           |           |            |            |            |           |           |           |           |           |           |           |           |           |       | Commuters     |
| Winter 2001 |           |           |           |           |            |            |            |           |           |           |           |           |           |           |           |           |       |               |
| Winter 2002 |           |           |           |           |            |            |            |           |           |           |           |           |           |           |           |           |       |               |
| Winter 2003 | 0         | 0         | 0         | 0         | 0          | 0          | 0          | 1         | 0         | 0         | 0         | 0         | 0         | 0         | 0         | 0         | 1     | 10%           |
| Winter 2004 | 0         | 0         | 0         | 0         | 0          | 0          | 0          | 0         | 1         | 0         | 1         | 0         | 0         | 0         | 0         | 1         | 3     | 27%           |
| Winter 2005 | 0         | 0         | 0         | 0         | 0          | 2          | 0          | 2         | 0         | 0         | 0         | 0         | 1         | 0         | 1         | 0         | 6     | 40%           |
| Winter 2006 | 0         | 0         | 1         | 0         | 1          | 0          | 1          | 1         | 0         | 1         | 3         | 0         | 0         | 1         | 0         | 1         | 10    | 48%           |
| Winter 2007 | 0         | 0         | 0         | 1         | 0          | 0          | 1          | 2         | 0         | 1         | 0         | 0         | 1         | 2         | 0         | 1         | 9     | 13%           |
| Winter 2008 | 0         | 0         | 0         | 1         | 0          | 0          | 1          | 1         | 0         | 1         | 2         | 2         | 12        | 3         | 1         | 0         | 24    | 26%           |
| Winter 2009 | 0         | 0         | 0         | 1         | 0          | 1          | 1          | 1         | 0         | 3         | 0         | 0         | 3         | 0         | 2         | 0         | 12    | 17%           |
| Winter 2010 | 0         | 0         | 3         | 3         | 0          | 0          | 1          | 1         | 0         | 3         | 0         | 5         | 3         | 2         | 0         | 0         | 21    | 17%           |
| Winter 2011 | 0         | 2         | 0         | 1         | 0          | 2          | 1          | 1         | 0         | 5         | 0         | 2         | 4         | 0         | 3         | 1         | 22    | 20%           |
| Winter 2012 | 0         | 0         | 1         | 0         | 1          | 0          | 2          | 1         | 1         | 2         | 1         | 4         | 2         | 2         | 0         | 1         | 18    | 14%           |
| Winter 2013 | 0         | 0         | 0         | 1         | 0          | 0          | 1          | 1         | 2         | 2         | 2         | 5         | 1         | 0         | 0         | 2         | 17    | 20%           |
| Winter 2014 | 0         | 0         | 3         | 1         | 1          | 0          | 2          | 2         | 1         | 7         | 3         | 0         | 1         | 0         | 0         | 0         | 21    | 20%           |
| Winter 2015 | 0         | 2         | 0         | 0         | 1          | 2          | 1          | 0         | 2         | 2         | 0         | 0         | 2         | 1         | 0         | 0         | 13    | 18%           |
| Winter 2016 | 0         | 0         | 1         | 1         | 0          | 1          | 2          | 1         | 1         | 4         | 3         | 3         | 2         | 3         | 1         | 0         | 23    | 29%           |
| Winter 2017 |           |           |           |           |            |            |            |           |           |           |           |           |           |           |           |           |       |               |
| Winter 2018 |           |           |           |           |            |            |            |           |           |           |           |           |           |           |           |           |       |               |
| Winter 2019 |           |           |           |           |            |            |            |           |           |           |           |           |           |           |           |           |       |               |
| Winter 2020 |           |           |           |           |            |            |            |           |           |           |           |           |           |           |           |           |       |               |