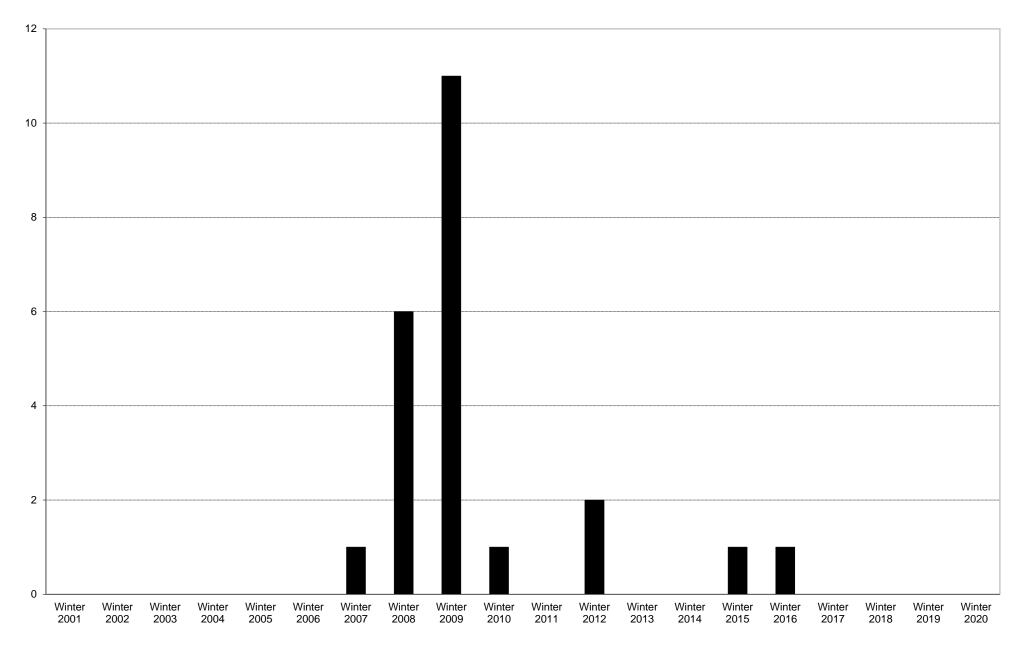

University of California, San Diego Survey of Pedestrian and Vehicular Traffic Bus Commuters Departing on Typical Weekday South Side of Scholars Drive South at Revelle College Drive: Total Bus Commuters: Volumes

## University of California, San Diego Survey of Pedestrian and Vehicular Traffic Bus Commuters Departing on Typical Weekday South Side of Scholars Drive South at Revelle College Drive: Total Bus Commuters

|             | 6am       | 7am       | 8am       | 9am        | 10am       | 11am       | 12pm      | 1pm       | 2pm       | 3pm       | 4pm       | 5pm       | 6pm       | 7pm       | 8pm       | 9pm        | Total |
|-------------|-----------|-----------|-----------|------------|------------|------------|-----------|-----------|-----------|-----------|-----------|-----------|-----------|-----------|-----------|------------|-------|
|             | to<br>7am | to<br>8am | to<br>9am | to<br>10om | to<br>11am | to<br>12nm | to<br>1nm | to<br>2nm | to<br>2nm | to<br>4nm | to<br>Enm | to<br>6nm | to<br>Znm | to<br>Snm | to<br>Onm | to<br>10pm |       |
|             | ram       | odili     | Jain      | 10am       | Tidili     | 12pm       | 1pm       | 2pm       | 3pm       | 4pm       | 5pm       | 6pm       | 7pm       | 8pm       | 9pm       | 10pm       |       |
| Winter 2001 |           |           |           |            |            |            |           |           |           |           |           |           |           |           |           |            |       |
| Winter 2002 |           |           |           |            |            |            |           |           |           |           |           |           |           |           |           |            |       |
| Winter 2003 |           |           |           |            |            |            |           |           |           |           |           |           |           |           |           |            |       |
| Winter 2004 |           |           |           |            |            |            |           |           |           |           |           |           |           |           |           |            |       |
| Winter 2005 |           |           |           |            |            |            |           |           |           |           |           |           |           |           |           |            |       |
| Winter 2006 |           |           |           |            |            |            |           |           |           |           |           |           |           |           |           |            |       |
| Winter 2007 | 0         | 0         | 0         | 0          | 0          | 0          | 0         | 0         | 1         | 0         | 0         | 0         | 0         | 0         | 0         | 0          | 1     |
| Winter 2008 | 0         | 0         | 0         | 0          | 1          | 1          | 0         | 0         | 3         | 0         | 0         | 0         | 1         | 0         | 0         | 0          | 6     |
| Winter 2009 | 0         | 0         | 0         | 0          | 0          | 1          | 0         | 2         | 3         | 1         | 3         | 0         | 0         | 1         | 0         | 0          | 11    |
| Winter 2010 | 0         | 0         | 0         | 0          | 0          | 0          | 0         | 0         | 0         | 0         | 0         | 0         | 1         | 0         | 0         | 0          | 1     |
| Winter 2011 | 0         | 0         | 0         | 0          | 0          | 0          | 0         | 0         | 0         | 0         | 0         | 0         | 0         | 0         | 0         | 0          | 0     |
| Winter 2012 | 0         | 0         | 0         | 0          | 0          | 1          | 0         | 0         | 1         | 0         | 0         | 0         | 0         | 0         | 0         | 0          | 2     |
| Winter 2013 | 0         | 0         | 0         | 0          | 0          | 0          | 0         | 0         | 0         | 0         | 0         | 0         | 0         | 0         | 0         | 0          | 0     |
| Winter 2014 | 0         | 0         | 0         | 0          | 0          | 0          | 0         | 0         | 0         | 0         | 0         | 0         | 0         | 0         | 0         | 0          | 0     |
| Winter 2015 | 0         | 0         | 1         | 0          | 0          | 0          | 0         | 0         | 0         | 0         | 0         | 0         | 0         | 0         | 0         | 0          | 1     |
| Winter 2016 | 0         | 0         | 0         | 0          | 0          | 0          | 0         | 0         | 1         | 0         | 0         | 0         | 0         | 0         | 0         | 0          | 1     |
| Winter 2017 |           |           |           |            |            |            |           |           |           |           |           |           |           |           |           |            |       |
| Winter 2018 |           |           |           |            |            |            |           |           |           |           |           |           |           |           |           |            |       |
| Winter 2019 |           |           |           |            |            |            |           |           |           |           |           |           |           |           |           |            |       |
| Winter 2020 |           |           |           |            |            |            |           |           |           |           |           |           |           |           |           |            |       |