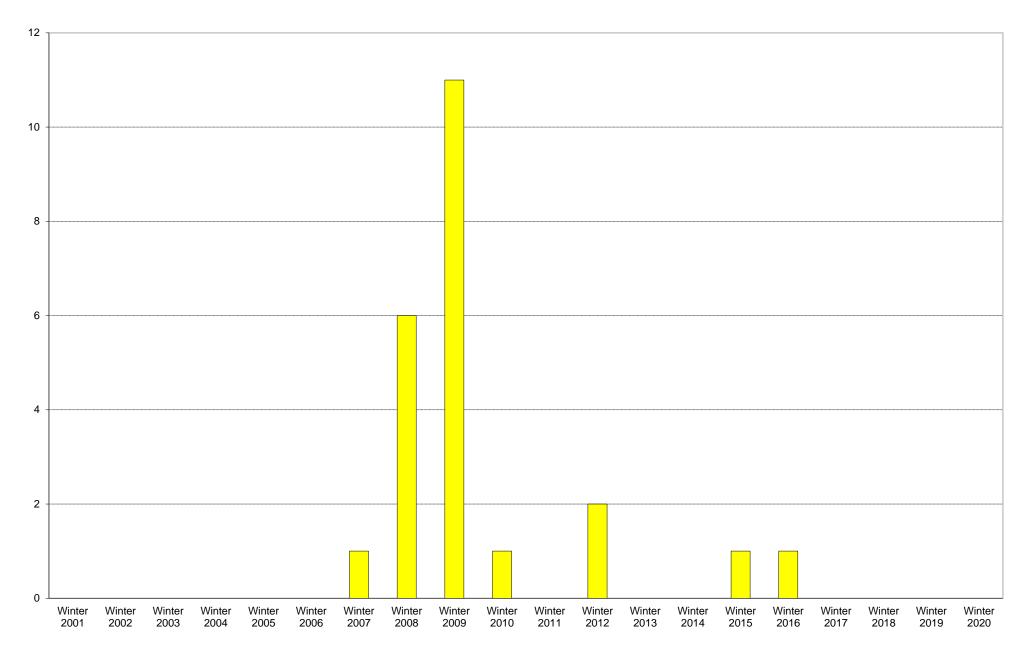

University of California, San Diego Survey of Pedestrian and Vehicular Traffic Bus Commuters Departing on Typical Weekday South Side of Scholars Drive South at Revelle College Drive: Route 101: Volumes

## University of California, San Diego Survey of Pedestrian and Vehicular Traffic Bus Commuters Departing on Typical Weekday South Side of Scholars Drive South at Revelle College Drive: Route 101

|             | 6am<br>to | 7am<br>to | 8am<br>to | 9am<br>to | 10am<br>to | 11am<br>to | 12pm<br>to | 1pm<br>to | 2pm<br>to | 3pm<br>to | 4pm<br>to | 5pm<br>to | 6pm<br>to | 7pm<br>to | 8pm<br>to | 9pm<br>to | Total | Percentage of |
|-------------|-----------|-----------|-----------|-----------|------------|------------|------------|-----------|-----------|-----------|-----------|-----------|-----------|-----------|-----------|-----------|-------|---------------|
|             | 7am       | 8am       | 9am       | 10am      | 11am       | 12pm       | 1pm        | 2pm       | 3pm       | 4pm       | 5pm       | 6pm       | 7pm       | 8pm       | 9pm       | 10pm      |       | Total Bus     |
|             |           |           |           |           |            |            |            |           |           |           |           |           |           |           |           |           |       | Commuters     |
| Winter 2001 |           |           |           |           |            |            |            |           |           |           |           |           |           |           |           |           |       |               |
| Winter 2002 |           |           |           |           |            |            |            |           |           |           |           |           |           |           |           |           |       |               |
| Winter 2003 |           |           |           |           |            |            |            |           |           |           |           |           |           |           |           |           |       |               |
| Winter 2004 |           |           |           |           |            |            |            |           |           |           |           |           |           |           |           |           |       |               |
| Winter 2005 |           |           |           |           |            |            |            |           |           |           |           |           |           |           |           |           |       |               |
| Winter 2006 |           |           |           |           |            |            |            |           |           |           |           |           |           |           |           |           |       |               |
| Winter 2007 | 0         | 0         | 0         | 0         | 0          | 0          | 0          | 0         | 1         | 0         | 0         | 0         | 0         | 0         | 0         | 0         | 1     | 100%          |
| Winter 2008 | 0         | 0         | 0         | 0         | 1          | 1          | 0          | 0         | 3         | 0         | 0         | 0         | 1         | 0         | 0         | 0         | 6     | 100%          |
| Winter 2009 | 0         | 0         | 0         | 0         | 0          | 1          | 0          | 2         | 3         | 1         | 3         | 0         | 0         | 1         | 0         | 0         | 11    | 100%          |
| Winter 2010 | 0         | 0         | 0         | 0         | 0          | 0          | 0          | 0         | 0         | 0         | 0         | 0         | 1         | 0         | 0         | 0         | 1     | 100%          |
| Winter 2011 | 0         | 0         | 0         | 0         | 0          | 0          | 0          | 0         | 0         | 0         | 0         | 0         | 0         | 0         | 0         | 0         | 0     |               |
| Winter 2012 | 0         | 0         | 0         | 0         | 0          | 1          | 0          | 0         | 1         | 0         | 0         | 0         | 0         | 0         | 0         | 0         | 2     | 100%          |
| Winter 2013 | 0         | 0         | 0         | 0         | 0          | 0          | 0          | 0         | 0         | 0         | 0         | 0         | 0         | 0         | 0         | 0         | 0     |               |
| Winter 2014 | 0         | 0         | 0         | 0         | 0          | 0          | 0          | 0         | 0         | 0         | 0         | 0         | 0         | 0         | 0         | 0         | 0     |               |
| Winter 2015 | 0         | 0         | 1         | 0         | 0          | 0          | 0          | 0         | 0         | 0         | 0         | 0         | 0         | 0         | 0         | 0         | 1     | 100%          |
| Winter 2016 | 0         | 0         | 0         | 0         | 0          | 0          | 0          | 0         | 1         | 0         | 0         | 0         | 0         | 0         | 0         | 0         | 1     | 100%          |
| Winter 2017 |           |           |           |           |            |            |            |           |           |           |           |           |           |           |           |           |       |               |
| Winter 2018 |           |           |           |           |            |            |            |           |           |           |           |           |           |           |           |           |       |               |
| Winter 2019 |           |           |           |           |            |            |            |           |           |           |           |           |           |           |           |           |       |               |
| Winter 2020 |           |           |           |           |            |            |            |           |           |           |           |           |           |           |           |           |       |               |