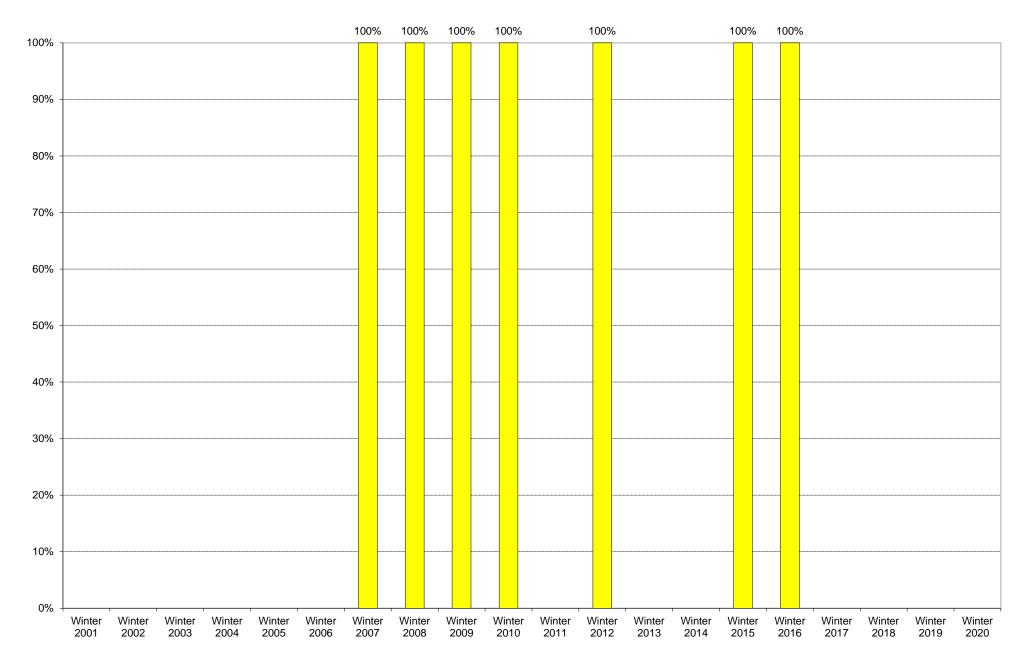

## University of California, San Diego Survey of Pedestrian and Vehicular Traffic Bus Commuters Departing on Typical Weekday South Side of Scholars Drive South at Revelle College Drive: Route 101: Percentage of Total Bus Commuters

## University of California, San Diego Survey of Pedestrian and Vehicular Traffic Bus Commuters Departing on Typical Weekday South Side of Scholars Drive South at Revelle College Drive: Route 101

|             | 6am<br>to | 7am<br>to | 8am<br>to | 9am<br>to | 10am<br>to | 11am<br>to | 12pm<br>to | 1pm<br>to | 2pm<br>to | 3pm<br>to | 4pm<br>to | 5pm<br>to | 6pm<br>to | 7pm<br>to | 8pm<br>to | 9pm<br>to | Total | Percentage of |
|-------------|-----------|-----------|-----------|-----------|------------|------------|------------|-----------|-----------|-----------|-----------|-----------|-----------|-----------|-----------|-----------|-------|---------------|
|             | 7am       | 8am       | 9am       | 10am      | 11am       | 12pm       | 1pm        | 2pm       | 3pm       | 4pm       | 5pm       | 6pm       | 7pm       | 8pm       | 9pm       | 10pm      |       | Total Bus     |
|             |           |           |           |           |            |            |            |           |           |           |           |           |           |           |           |           |       | Commuters     |
| Winter 2001 |           |           |           |           |            |            |            |           |           |           |           |           |           |           |           |           |       |               |
| Winter 2002 |           |           |           |           |            |            |            |           |           |           |           |           |           |           |           |           |       |               |
| Winter 2003 |           |           |           |           |            |            |            |           |           |           |           |           |           |           |           |           |       |               |
| Winter 2004 |           |           |           |           |            |            |            |           |           |           |           |           |           |           |           |           |       |               |
| Winter 2005 |           |           |           |           |            |            |            |           |           |           |           |           |           |           |           |           |       |               |
| Winter 2006 |           |           |           |           |            |            |            |           |           |           |           |           |           |           |           |           |       |               |
| Winter 2007 | 0         | 0         | 0         | 0         | 0          | 0          | 0          | 0         | 1         | 0         | 0         | 0         | 0         | 0         | 0         | 0         | 1     | 100%          |
| Winter 2008 | 0         | 0         | 0         | 0         | 1          | 1          | 0          | 0         | 3         | 0         | 0         | 0         | 1         | 0         | 0         | 0         | 6     | 100%          |
| Winter 2009 | 0         | 0         | 0         | 0         | 0          | 1          | 0          | 2         | 3         | 1         | 3         | 0         | 0         | 1         | 0         | 0         | 11    | 100%          |
| Winter 2010 | 0         | 0         | 0         | 0         | 0          | 0          | 0          | 0         | 0         | 0         | 0         | 0         | 1         | 0         | 0         | 0         | 1     | 100%          |
| Winter 2011 | 0         | 0         | 0         | 0         | 0          | 0          | 0          | 0         | 0         | 0         | 0         | 0         | 0         | 0         | 0         | 0         | 0     |               |
| Winter 2012 | 0         | 0         | 0         | 0         | 0          | 1          | 0          | 0         | 1         | 0         | 0         | 0         | 0         | 0         | 0         | 0         | 2     | 100%          |
| Winter 2013 | 0         | 0         | 0         | 0         | 0          | 0          | 0          | 0         | 0         | 0         | 0         | 0         | 0         | 0         | 0         | 0         | 0     |               |
| Winter 2014 | 0         | 0         | 0         | 0         | 0          | 0          | 0          | 0         | 0         | 0         | 0         | 0         | 0         | 0         | 0         | 0         | 0     |               |
| Winter 2015 | 0         | 0         | 1         | 0         | 0          | 0          | 0          | 0         | 0         | 0         | 0         | 0         | 0         | 0         | 0         | 0         | 1     | 100%          |
| Winter 2016 | 0         | 0         | 0         | 0         | 0          | 0          | 0          | 0         | 1         | 0         | 0         | 0         | 0         | 0         | 0         | 0         | 1     | 100%          |
| Winter 2017 |           |           |           |           |            |            |            |           |           |           |           |           |           |           |           |           |       |               |
| Winter 2018 |           |           |           |           |            |            |            |           |           |           |           |           |           |           |           |           |       |               |
| Winter 2019 |           |           |           |           |            |            |            |           |           |           |           |           |           |           |           |           |       |               |
| Winter 2020 |           |           |           |           |            |            |            |           |           |           |           |           |           |           |           |           |       |               |