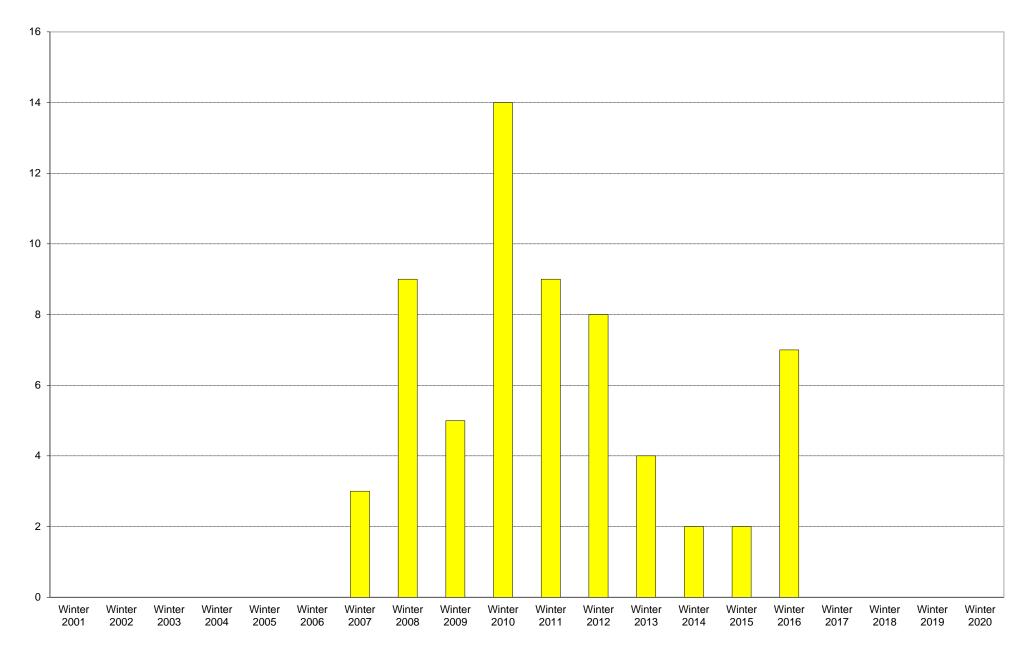

University of California, San Diego Survey of Pedestrian and Vehicular Traffic Bus Commuters Departing on Typical Weekday North Side of Scholars Drive South at Revelle College Drive: Route 101: Volumes

## University of California, San Diego Survey of Pedestrian and Vehicular Traffic Bus Commuters Departing on Typical Weekday North Side of Scholars Drive South at Revelle College Drive: Route 101

|             | 6am<br>to | 7am<br>to | 8am<br>to | 9am<br>to | 10am<br>to | 11am<br>to | 12pm<br>to | 1pm<br>to | 2pm<br>to | 3pm<br>to | 4pm<br>to | 5pm<br>to | 6pm<br>to | 7pm<br>to | 8pm<br>to | 9pm<br>to | Total | Percentage of |
|-------------|-----------|-----------|-----------|-----------|------------|------------|------------|-----------|-----------|-----------|-----------|-----------|-----------|-----------|-----------|-----------|-------|---------------|
|             | 7am       | 8am       | 9am       | 10am      |            | 12pm       | 1pm        | 2pm       | 3pm       | 4pm       | 5pm       | 6pm       | 7pm       | 8pm       | 9pm       | 10pm      |       | Total Bus     |
|             |           | ••••      | •••••     |           |            |            |            | -p        | ••••      |           | ••••      | •••••     |           | ••••      | ••••      |           |       | Commuters     |
| Winter 2001 |           |           |           |           |            |            |            |           |           |           |           |           |           |           |           |           |       |               |
| Winter 2002 |           |           |           |           |            |            |            |           |           |           |           |           |           |           |           |           |       |               |
| Winter 2003 |           |           |           |           |            |            |            |           |           |           |           |           |           |           |           |           |       |               |
| Winter 2004 |           |           |           |           |            |            |            |           |           |           |           |           |           |           |           |           |       |               |
| Winter 2005 |           |           |           |           |            |            |            |           |           |           |           |           |           |           |           |           |       |               |
| Winter 2006 |           |           |           |           |            |            |            |           |           |           |           |           |           |           |           |           |       |               |
| Winter 2007 | 0         | 0         | 0         | 0         | 0          | 0          | 0          | 0         | 0         | 2         | 0         | 0         | 1         | 0         | 0         | 0         | 3     | 100%          |
| Winter 2008 | 0         | 0         | 0         | 0         | 0          | 0          | 0          | 0         | 4         | 0         | 0         | 4         | 0         | 0         | 0         | 1         | 9     | 100%          |
| Winter 2009 | 0         | 0         | 0         | 1         | 0          | 1          | 0          | 0         | 0         | 2         | 0         | 0         | 1         | 0         | 0         | 0         | 5     | 100%          |
| Winter 2010 | 0         | 0         | 0         | 0         | 0          | 1          | 2          | 1         | 0         | 4         | 0         | 3         | 2         | 1         | 0         | 0         | 14    | 100%          |
| Winter 2011 | 1         | 0         | 0         | 0         | 1          | 0          | 0          | 2         | 0         | 1         | 0         | 2         | 1         | 1         | 0         | 0         | 9     | 100%          |
| Winter 2012 | 0         | 1         | 0         | 0         | 0          | 0          | 0          | 1         | 0         | 2         | 1         | 2         | 1         | 0         | 0         | 0         | 8     | 100%          |
| Winter 2013 | 0         | 0         | 0         | 0         | 0          | 1          | 0          | 0         | 0         | 0         | 1         | 0         | 2         | 0         | 0         | 0         | 4     | 100%          |
| Winter 2014 | 0         | 0         | 0         | 0         | 0          | 0          | 1          | 0         | 0         | 1         | 0         | 0         | 0         | 0         | 0         | 0         | 2     | 100%          |
| Winter 2015 | 0         | 0         | 0         | 0         | 0          | 0          | 0          | 0         | 0         | 2         | 0         | 0         | 0         | 0         | 0         | 0         | 2     | 100%          |
| Winter 2016 | 0         | 0         | 0         | 0         | 0          | 1          | 0          | 0         | 0         | 4         | 0         | 2         | 0         | 0         | 0         | 0         | 7     | 100%          |
| Winter 2017 |           |           |           |           |            |            |            |           |           |           |           |           |           |           |           |           |       |               |
| Winter 2018 |           |           |           |           |            |            |            |           |           |           |           |           |           |           |           |           |       |               |
| Winter 2019 |           |           |           |           |            |            |            |           |           |           |           |           |           |           |           |           |       |               |
| Winter 2020 |           |           |           |           |            |            |            |           |           |           |           |           |           |           |           |           |       |               |