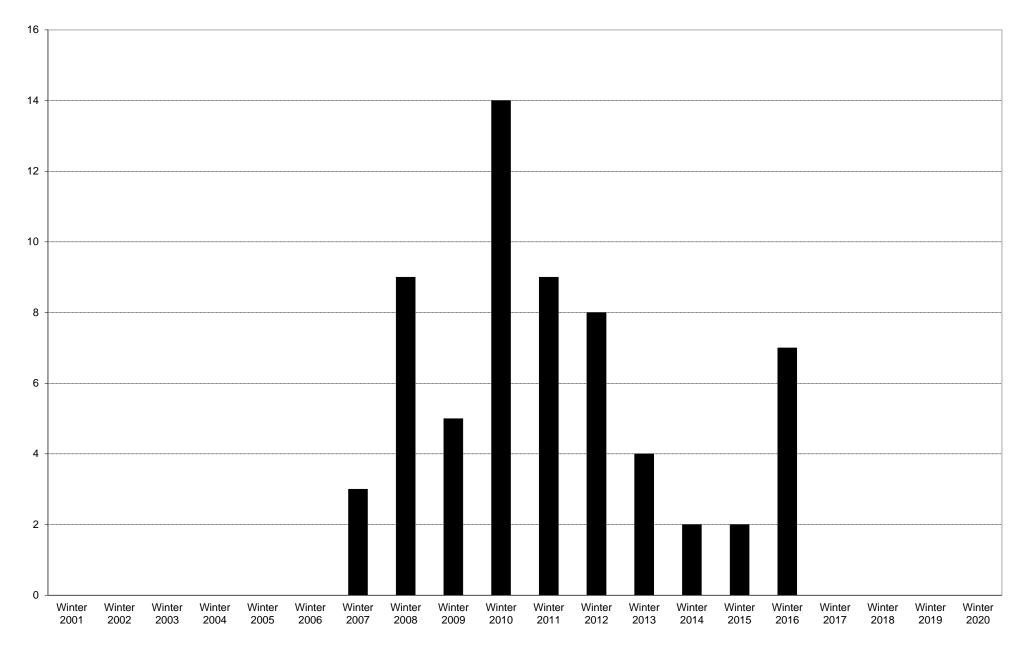

## University of California, San Diego Survey of Pedestrian and Vehicular Traffic Bus Commuters Departing on Typical Weekday North Side of Scholars Drive South at Revelle College Drive: Total Bus Commuters: Volumes

## University of California, San Diego Survey of Pedestrian and Vehicular Traffic Bus Commuters Departing on Typical Weekday North Side of Scholars Drive South at Revelle College Drive: Total Bus Commuters

|             | 6am         | 7am       | 8am | 9am        | 10am       | 11am       | 12pm      | 1pm       | 2pm       | 3pm       | 4pm       | 5pm       | 6pm       | 7pm       | 8pm       | 9pm        | Total |
|-------------|-------------|-----------|-----|------------|------------|------------|-----------|-----------|-----------|-----------|-----------|-----------|-----------|-----------|-----------|------------|-------|
|             | to<br>7am   | to<br>8am | to  | to<br>10om | to<br>11om | to<br>12nm | to<br>1nm | to<br>2nm | to<br>2nm | to<br>4nm | to<br>5nm | to<br>6nm | to<br>Znm | to<br>Snm | to<br>Onm | to<br>10nm |       |
|             | <i>i</i> am | oam       | 9am | 10am       | 11am       | 12pm       | 1pm       | 2pm       | 3pm       | 4pm       | 5pm       | 6pm       | 7pm       | 8pm       | 9pm       | 10pm       |       |
| Winter 2001 |             |           |     |            |            |            |           |           |           |           |           |           |           |           |           |            |       |
| Winter 2002 |             |           |     |            |            |            |           |           |           |           |           |           |           |           |           |            |       |
| Winter 2003 |             |           |     |            |            |            |           |           |           |           |           |           |           |           |           |            |       |
| Winter 2004 |             |           |     |            |            |            |           |           |           |           |           |           |           |           |           |            |       |
| Winter 2005 |             |           |     |            |            |            |           |           |           |           |           |           |           |           |           |            |       |
| Winter 2006 |             |           |     |            |            |            |           |           |           |           |           |           |           |           |           |            |       |
| Winter 2007 | 0           | 0         | 0   | 0          | 0          | 0          | 0         | 0         | 0         | 2         | 0         | 0         | 1         | 0         | 0         | 0          | 3     |
| Winter 2008 | 0           | 0         | 0   | 0          | 0          | 0          | 0         | 0         | 4         | 0         | 0         | 4         | 0         | 0         | 0         | 1          | 9     |
| Winter 2009 | 0           | 0         | 0   | 1          | 0          | 1          | 0         | 0         | 0         | 2         | 0         | 0         | 1         | 0         | 0         | 0          | 5     |
| Winter 2010 | 0           | 0         | 0   | 0          | 0          | 1          | 2         | 1         | 0         | 4         | 0         | 3         | 2         | 1         | 0         | 0          | 14    |
| Winter 2011 | 1           | 0         | 0   | 0          | 1          | 0          | 0         | 2         | 0         | 1         | 0         | 2         | 1         | 1         | 0         | 0          | 9     |
| Winter 2012 | 0           | 1         | 0   | 0          | 0          | 0          | 0         | 1         | 0         | 2         | 1         | 2         | 1         | 0         | 0         | 0          | 8     |
| Winter 2013 | 0           | 0         | 0   | 0          | 0          | 1          | 0         | 0         | 0         | 0         | 1         | 0         | 2         | 0         | 0         | 0          | 4     |
| Winter 2014 | 0           | 0         | 0   | 0          | 0          | 0          | 1         | 0         | 0         | 1         | 0         | 0         | 0         | 0         | 0         | 0          | 2     |
| Winter 2015 | 0           | 0         | 0   | 0          | 0          | 0          | 0         | 0         | 0         | 2         | 0         | 0         | 0         | 0         | 0         | 0          | 2     |
| Winter 2016 | 0           | 0         | 0   | 0          | 0          | 1          | 0         | 0         | 0         | 4         | 0         | 2         | 0         | 0         | 0         | 0          | 7     |
| Winter 2017 |             |           |     |            |            |            |           |           |           |           |           |           |           |           |           |            |       |
| Winter 2018 |             |           |     |            |            |            |           |           |           |           |           |           |           |           |           |            |       |
| Winter 2019 |             |           |     |            |            |            |           |           |           |           |           |           |           |           |           |            |       |
| Winter 2020 |             |           |     |            |            |            |           |           |           |           |           |           |           |           |           |            |       |