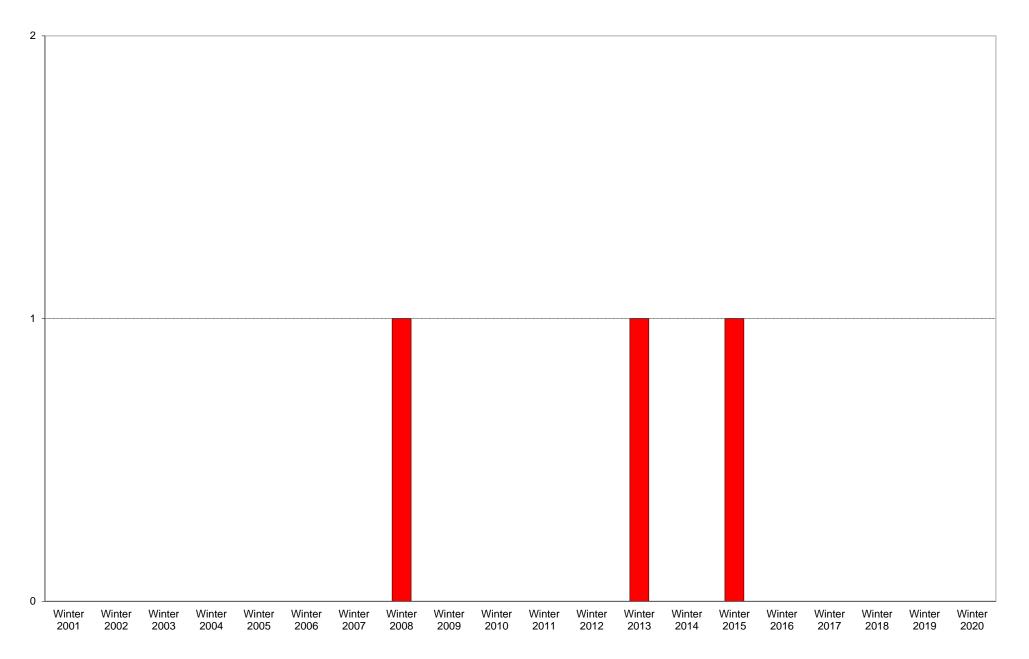

|             | 6am       | 7am       | 8am       | 9am<br>to | 10am<br>to | 11am       | 12pm<br>to | 1pm<br>to | 2pm<br>to | 3pm<br>to | 4pm       | 5pm       | 6pm          | 7pm       | 8pm       | 9pm<br>to | Total |
|-------------|-----------|-----------|-----------|-----------|------------|------------|------------|-----------|-----------|-----------|-----------|-----------|--------------|-----------|-----------|-----------|-------|
|             | to<br>7am | to<br>8am | to<br>9am | 10am      | 11am       | to<br>12pm |            | 2pm       | 3pm       |           | to<br>5pm | to<br>6nm | to<br>7pm    | to<br>8pm | to<br>Opm | 10pm      |       |
|             | 7 am      | oann      | Jain      | Tuam      | Train      | izpin      | 1pm        | zpin      | Shin      | 4pm       | Shin      | 6pm       | <i>i</i> pin | opin      | 9pm       | ropin     |       |
| Winter 2001 | 0         | 0         | 0         | 0         | 0          | 0          | 0          | 0         | 0         | 0         | 0         | 0         | 0            | 0         | 0         | 0         | 0     |
| Winter 2002 | 0         | 0         | 0         | 0         | 0          | 0          | 0          | 0         | 0         | 0         | 0         | 0         | 0            | 0         | 0         | 0         | 0     |
| Winter 2003 | 0         | 0         | 0         | 0         | 0          | 0          | 0          | 0         | 0         | 0         | 0         | 0         | 0            | 0         | 0         | 0         | 0     |
| Winter 2004 | 0         | 0         | 0         | 0         | 0          | 0          | 0          | 0         | 0         | 0         | 0         | 0         | 0            | 0         | 0         | 0         | 0     |
| Winter 2005 | 0         | 0         | 0         | 0         | 0          | 0          | 0          | 0         | 0         | 0         | 0         | 0         | 0            | 0         | 0         | 0         | 0     |
| Winter 2006 | 0         | 0         | 0         | 0         | 0          | 0          | 0          | 0         | 0         | 0         | 0         | 0         | 0            | 0         | 0         | 0         | 0     |
| Winter 2007 | 0         | 0         | 0         | 0         | 0          | 0          | 0          | 0         | 0         | 0         | 0         | 0         | 0            | 0         | 0         | 0         | 0     |
| Winter 2008 | 0         | 0         | 0         | 0         | 0          | 0          | 0          | 0         | 0         | 0         | 0         | 0         | 1            | 0         | 0         | 0         | 1     |
| Winter 2009 | 0         | 0         | 0         | 0         | 0          | 0          | 0          | 0         | 0         | 0         | 0         | 0         | 0            | 0         | 0         | 0         | 0     |
| Winter 2010 | 0         | 0         | 0         | 0         | 0          | 0          | 0          | 0         | 0         | 0         | 0         | 0         | 0            | 0         | 0         | 0         | 0     |
| Winter 2011 | 0         | 0         | 0         | 0         | 0          | 0          | 0          | 0         | 0         | 0         | 0         | 0         | 0            | 0         | 0         | 0         | 0     |
| Winter 2012 | 0         | 0         | 0         | 0         | 0          | 0          | 0          | 0         | 0         | 0         | 0         | 0         | 0            | 0         | 0         | 0         | 0     |
| Winter 2013 | 0         | 0         | 0         | 0         | 0          | 0          | 1          | 0         | 0         | 0         | 0         | 0         | 0            | 0         | 0         | 0         | 1     |
| Winter 2014 | 0         | 0         | 0         | 0         | 0          | 0          | 0          | 0         | 0         | 0         | 0         | 0         | 0            | 0         | 0         | 0         | 0     |
| Winter 2015 | 0         | 0         | 0         | 0         | 1          | 0          | 0          | 0         | 0         | 0         | 0         | 0         | 0            | 0         | 0         | 0         | 1     |
| Winter 2016 | 0         | 0         | 0         | 0         | 0          | 0          | 0          | 0         | 0         | 0         | 0         | 0         | 0            | 0         | 0         | 0         | 0     |
| Winter 2017 |           |           |           |           |            |            |            |           |           |           |           |           |              |           |           |           |       |
| Winter 2018 |           |           |           |           |            |            |            |           |           |           |           |           |              |           |           |           |       |
| Winter 2019 |           |           |           |           |            |            |            |           |           |           |           |           |              |           |           |           |       |
| Winter 2020 |           |           |           |           |            |            |            |           |           |           |           |           |              |           |           |           |       |