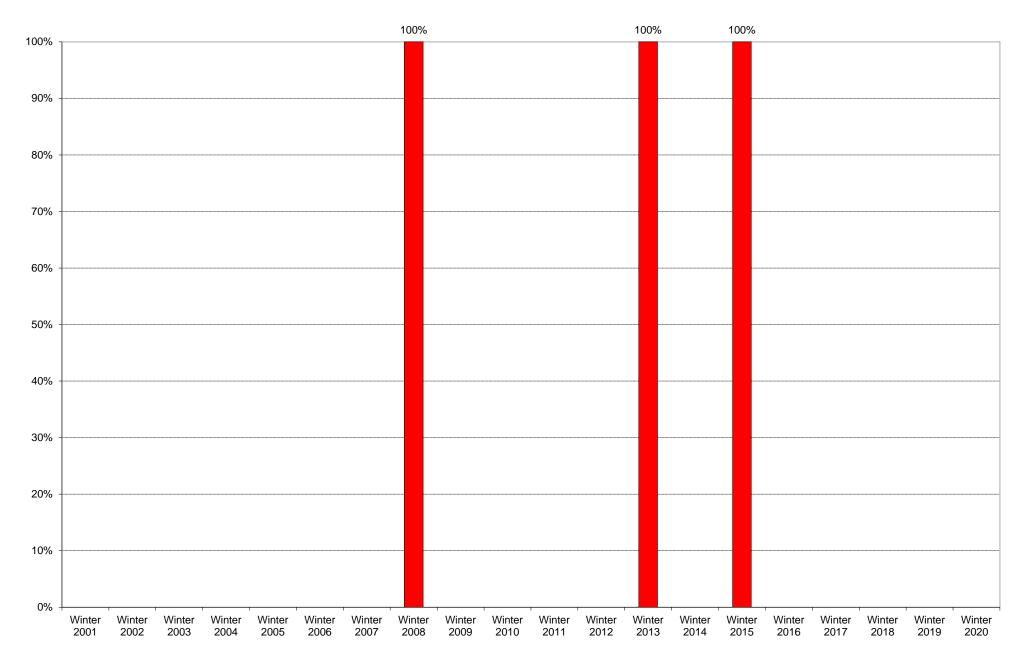

|             | 6am<br>to | 7am<br>to | 8am<br>to | 9am<br>to | 10am<br>to | 11am<br>to | 12pm<br>to | 1pm<br>to | 2pm<br>to | 3pm<br>to | 4pm<br>to | 5pm<br>to | 6pm<br>to | 7pm<br>to | 8pm<br>to | 9pm<br>to | Total | Percentage of |
|-------------|-----------|-----------|-----------|-----------|------------|------------|------------|-----------|-----------|-----------|-----------|-----------|-----------|-----------|-----------|-----------|-------|---------------|
|             | 7am       | 8am       | 9am       | 10am      | 11am       | 12pm       | 1pm        | 2pm       | 3pm       | 4pm       | 5pm       | 6pm       | 7pm       | 8pm       | 9pm       | 10pm      |       | Total Bus     |
|             |           |           |           |           |            |            |            |           |           |           |           |           |           |           |           |           |       | Commuters     |
| Winter 2001 |           |           |           |           |            |            |            |           |           |           |           |           |           |           |           |           |       |               |
| Winter 2002 |           |           |           |           |            |            |            |           |           |           |           |           |           |           |           |           |       |               |
| Winter 2003 |           |           |           |           |            |            |            |           |           |           |           |           |           |           |           |           |       |               |
| Winter 2004 |           |           |           |           |            |            |            |           |           |           |           |           |           |           |           |           |       |               |
| Winter 2005 |           |           |           |           |            |            |            |           |           |           |           |           |           |           |           |           |       |               |
| Winter 2006 |           |           |           |           |            |            |            |           |           |           |           |           |           |           |           |           |       |               |
| Winter 2007 | 0         | 0         | 0         | 0         | 0          | 0          | 0          | 0         | 0         | 0         | 0         | 0         | 0         | 0         | 0         | 0         | 0     |               |
| Winter 2008 | 0         | 0         | 0         | 0         | 0          | 0          | 0          | 0         | 0         | 0         | 0         | 0         | 1         | 0         | 0         | 0         | 1     | 100%          |
| Winter 2009 | 0         | 0         | 0         | 0         | 0          | 0          | 0          | 0         | 0         | 0         | 0         | 0         | 0         | 0         | 0         | 0         | 0     |               |
| Winter 2010 | 0         | 0         | 0         | 0         | 0          | 0          | 0          | 0         | 0         | 0         | 0         | 0         | 0         | 0         | 0         | 0         | 0     |               |
| Winter 2011 | 0         | 0         | 0         | 0         | 0          | 0          | 0          | 0         | 0         | 0         | 0         | 0         | 0         | 0         | 0         | 0         | 0     |               |
| Winter 2012 | 0         | 0         | 0         | 0         | 0          | 0          | 0          | 0         | 0         | 0         | 0         | 0         | 0         | 0         | 0         | 0         | 0     |               |
| Winter 2013 | 0         | 0         | 0         | 0         | 0          | 0          | 1          | 0         | 0         | 0         | 0         | 0         | 0         | 0         | 0         | 0         | 1     | 100%          |
| Winter 2014 | 0         | 0         | 0         | 0         | 0          | 0          | 0          | 0         | 0         | 0         | 0         | 0         | 0         | 0         | 0         | 0         | 0     |               |
| Winter 2015 | 0         | 0         | 0         | 0         | 1          | 0          | 0          | 0         | 0         | 0         | 0         | 0         | 0         | 0         | 0         | 0         | 1     | 100%          |
| Winter 2016 | 0         | 0         | 0         | 0         | 0          | 0          | 0          | 0         | 0         | 0         | 0         | 0         | 0         | 0         | 0         | 0         | 0     |               |
| Winter 2017 |           |           |           |           |            |            |            |           |           |           |           |           |           |           |           |           |       |               |
| Winter 2018 |           |           |           |           |            |            |            |           |           |           |           |           |           |           |           |           |       |               |
| Winter 2019 |           |           |           |           |            |            |            |           |           |           |           |           |           |           |           |           |       |               |
| Winter 2020 |           |           |           |           |            |            |            |           |           |           |           |           |           |           |           |           |       |               |