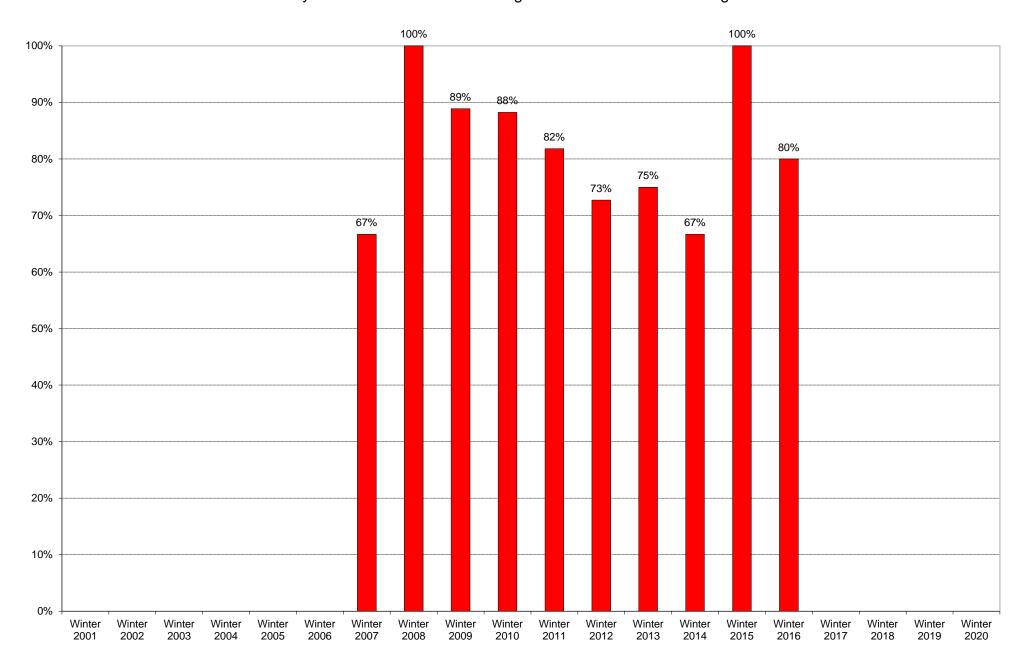

|             | 6am<br>to | 7am<br>to | 8am<br>to | 9am<br>to | 10am<br>to | 11am<br>to | 12pm<br>to | 1pm<br>to | 2pm<br>to | 3pm<br>to | 4pm<br>to | 5pm<br>to | 6pm<br>to | 7pm<br>to | 8pm<br>to | 9pm<br>to | Total | Percentage of          |
|-------------|-----------|-----------|-----------|-----------|------------|------------|------------|-----------|-----------|-----------|-----------|-----------|-----------|-----------|-----------|-----------|-------|------------------------|
|             | 7am       | 8am       | 9am       | 10am      | 11am       | 12pm       | 1pm        | 2pm       | 3pm       | 4pm       | 5pm       | 6pm       | 7pm       | 8pm       | 9pm       | 10pm      |       | Total Bus<br>Commuters |
| Winter 2001 |           |           |           |           |            |            |            |           |           |           |           |           |           |           |           |           |       |                        |
| Winter 2002 |           |           |           |           |            |            |            |           |           |           |           |           |           |           |           |           |       |                        |
| Winter 2003 |           |           |           |           |            |            |            |           |           |           |           |           |           |           |           |           |       |                        |
| Winter 2004 |           |           |           |           |            |            |            |           |           |           |           |           |           |           |           |           |       |                        |
| Winter 2005 |           |           |           |           |            |            |            |           |           |           |           |           |           |           |           |           |       |                        |
| Winter 2006 |           |           |           |           |            |            |            |           |           |           |           |           |           |           |           |           |       |                        |
| Winter 2007 | 0         | 0         | 0         | 0         | 0          | 0          | 2          | 0         | 0         | 0         | 0         | 0         | 0         | 0         | 0         | 0         | 2     | 67%                    |
| Winter 2008 | 1         | 0         | 0         | 0         | 0          | 0          | 0          | 0         | 0         | 0         | 0         | 0         | 0         | 2         | 0         | 0         | 3     | 100%                   |
| Winter 2009 | 0         | 1         | 1         | 0         | 1          | 0          | 3          | 0         | 0         | 0         | 0         | 0         | 1         | 1         | 0         | 0         | 8     | 89%                    |
| Winter 2010 | 0         | 0         | 1         | 4         | 2          | 0          | 0          | 0         | 0         | 0         | 1         | 0         | 0         | 0         | 5         | 2         | 15    | 88%                    |
| Winter 2011 | 0         | 0         | 1         | 1         | 0          | 2          | 0          | 2         | 0         | 1         | 1         | 1         | 0         | 0         | 0         | 0         | 9     | 82%                    |
| Winter 2012 | 0         | 0         | 0         | 1         | 0          | 1          | 0          | 1         | 1         | 1         | 1         | 1         | 0         | 1         | 0         | 0         | 8     | 73%                    |
| Winter 2013 | 0         | 0         | 0         | 0         | 0          | 0          | 0          | 0         | 0         | 0         | 2         | 0         | 1         | 0         | 0         | 0         | 3     | 75%                    |
| Winter 2014 | 0         | 0         | 0         | 0         | 1          | 0          | 0          | 0         | 1         | 0         | 0         | 0         | 0         | 0         | 0         | 0         | 2     | 67%                    |
| Winter 2015 | 0         | 2         | 0         | 0         | 0          | 2          | 1          | 0         | 0         | 0         | 0         | 3         | 0         | 0         | 0         | 0         | 8     | 100%                   |
| Winter 2016 | 0         | 0         | 0         | 0         | 1          | 1          | 0          | 1         | 0         | 0         | 1         | 0         | 0         | 0         | 0         | 0         | 4     | 80%                    |
| Winter 2017 |           |           |           |           |            |            |            |           |           |           |           |           |           |           |           |           |       |                        |
| Winter 2018 |           |           |           |           |            |            |            |           |           |           |           |           |           |           |           |           |       |                        |
| Winter 2019 |           |           |           |           |            |            |            |           |           |           |           |           |           |           |           |           |       |                        |
| Winter 2020 |           |           |           |           |            |            |            |           |           |           |           |           |           |           |           |           |       |                        |