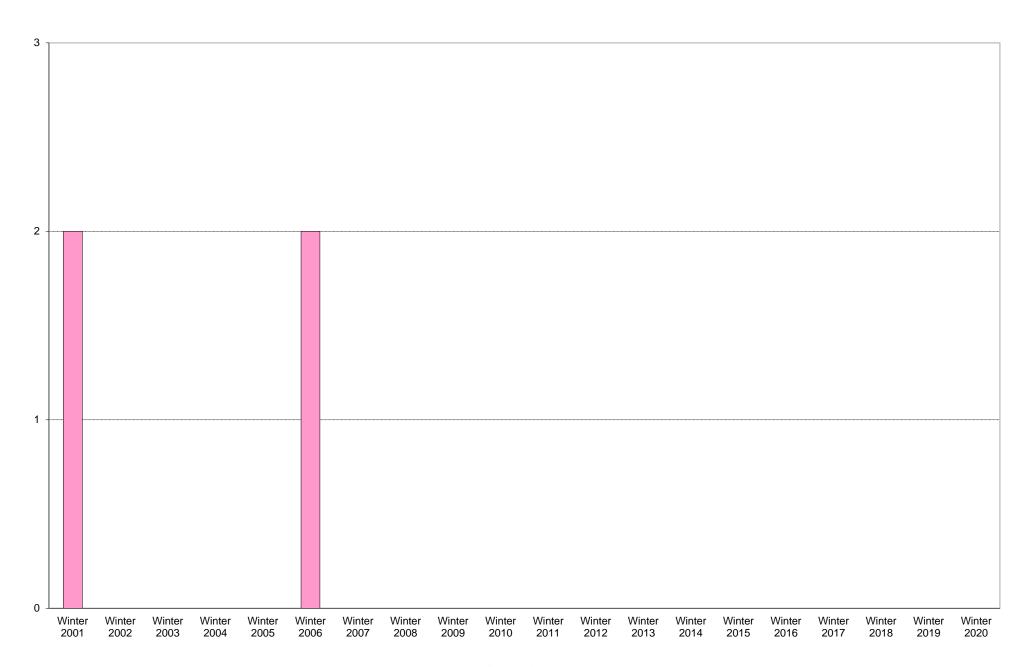

|             | 6am       | 7am       | 8am       | 9am        |            |            | 12pm      | 1pm       | 2pm       | 3pm       | 4pm       | 5pm       | 6pm       | 7pm       | 8pm       | 9pm        | Total | Percentage      |
|-------------|-----------|-----------|-----------|------------|------------|------------|-----------|-----------|-----------|-----------|-----------|-----------|-----------|-----------|-----------|------------|-------|-----------------|
|             | to<br>7am | to<br>8am | to<br>9am | to<br>10am | to<br>11am | to<br>12pm | to<br>1nm | to<br>2pm | to<br>3pm | to<br>4nm | to<br>5pm | to<br>6pm | to<br>7nm | to<br>2nm | to<br>9pm | to<br>10pm |       | of<br>Total Bus |
|             | raiii     | Oalli     | Jaili     | IValli     | Haiii      | ızpılı     | 1pm       | Zpiii     | Spiii     | 4pm       | Spiii     | 6pm       | 7pm       | 8pm       | əpiii     | торін      |       | Commuters       |
| Winter 2001 | 0         | 0         | 0         | 0          | 0          | 0          | 0         | 0         | 2         | 0         | 0         | 0         | 0         | 0         | 0         | 0          | 2     | 50%             |
| Winter 2002 | 0         | 0         | 0         | 0          | 0          | 0          | 0         | 0         | 0         | 0         | 0         | 0         | 0         | 0         | 0         | 0          | 0     | 0%              |
| Winter 2003 | 0         | 0         | 0         | 0          | 0          | 0          | 0         | 0         | 0         | 0         | 0         | 0         | 0         | 0         | 0         | 0          | 0     |                 |
| Winter 2004 | 0         | 0         | 0         | 0          | 0          | 0          | 0         | 0         | 0         | 0         | 0         | 0         | 0         | 0         | 0         | 0          | 0     |                 |
| Winter 2005 | 0         | 0         | 0         | 0          | 0          | 0          | 0         | 0         | 0         | 0         | 0         | 0         | 0         | 0         | 0         | 0          | 0     |                 |
| Winter 2006 | 0         | 0         | 0         | 0          | 0          | 0          | 0         | 0         | 0         | 1         | 0         | 1         | 0         | 0         | 0         | 0          | 2     | 33%             |
| Winter 2007 |           |           |           |            |            |            |           |           |           |           |           |           |           |           |           |            |       |                 |
| Winter 2008 |           |           |           |            |            |            |           |           |           |           |           |           |           |           |           |            |       |                 |
| Winter 2009 |           |           |           |            |            |            |           |           |           |           |           |           |           |           |           |            |       |                 |
| Winter 2010 |           |           |           |            |            |            |           |           |           |           |           |           |           |           |           |            |       |                 |
| Winter 2011 |           |           |           |            |            |            |           |           |           |           |           |           |           |           |           |            |       |                 |
| Winter 2012 |           |           |           |            |            |            |           |           |           |           |           |           |           |           |           |            |       |                 |
| Winter 2013 |           |           |           |            |            |            |           |           |           |           |           |           |           |           |           |            |       |                 |
| Winter 2014 |           |           |           |            |            |            |           |           |           |           |           |           |           |           |           |            |       |                 |
| Winter 2015 |           |           |           |            |            |            |           |           |           |           |           |           |           |           |           |            |       |                 |
| Winter 2016 |           |           |           |            |            |            |           |           |           |           |           |           |           |           |           |            |       |                 |
| Winter 2017 |           |           |           |            |            |            |           |           |           |           |           |           |           |           |           |            |       |                 |
| Winter 2018 |           |           |           |            |            |            |           |           |           |           |           |           |           |           |           |            |       |                 |
| Winter 2019 |           |           |           |            |            |            |           |           |           |           |           |           |           |           |           |            |       |                 |
| Winter 2020 |           |           |           |            |            |            |           |           |           |           |           |           |           |           |           |            |       |                 |