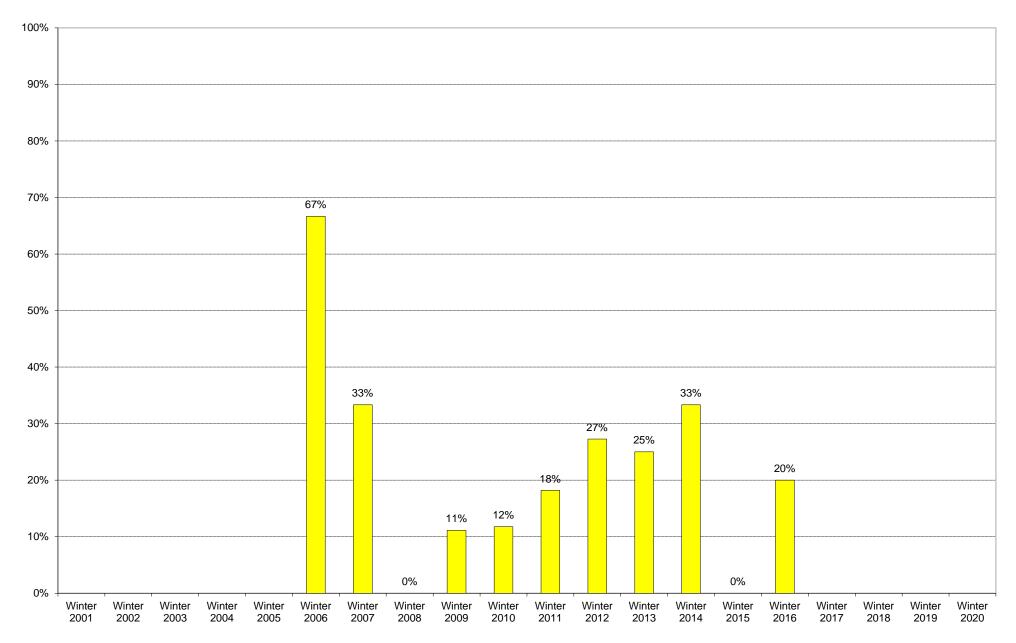

|             | 6am<br>to<br>7am | 7am<br>to<br>8am | 8am<br>to<br>9am | 9am<br>to<br>10am | 10am<br>to<br>11am | 11am<br>to<br>12pm | 12pm<br>to<br>1pm | 1pm<br>to<br>2pm | 2pm<br>to<br>3pm | 3pm<br>to<br>4pm | 4pm<br>to<br>5pm | 5pm<br>to<br>6pm | 6pm<br>to<br>7pm | 7pm<br>to<br>8pm | 8pm<br>to<br>9pm | 9pm<br>to<br>10pm | Total | Percentage<br>of<br>Total Bus<br>Commuters |
|-------------|------------------|------------------|------------------|-------------------|--------------------|--------------------|-------------------|------------------|------------------|------------------|------------------|------------------|------------------|------------------|------------------|-------------------|-------|--------------------------------------------|
| Winter 2001 |                  |                  |                  |                   |                    |                    |                   |                  |                  |                  |                  |                  |                  |                  |                  |                   |       |                                            |
| Winter 2002 |                  |                  |                  |                   |                    |                    |                   |                  |                  |                  |                  |                  |                  |                  |                  |                   |       |                                            |
| Winter 2003 | 0                | 0                | 0                | 0                 | 0                  | 0                  | 0                 | 0                | 0                | 0                | 0                | 0                | 0                | 0                | 0                | 0                 | 0     |                                            |
| Winter 2004 | 0                | 0                | 0                | 0                 | 0                  | 0                  | 0                 | 0                | 0                | 0                | 0                | 0                | 0                | 0                | 0                | 0                 | 0     |                                            |
| Winter 2005 | 0                | 0                | 0                | 0                 | 0                  | 0                  | 0                 | 0                | 0                | 0                | 0                | 0                | 0                | 0                | 0                | 0                 | 0     |                                            |
| Winter 2006 | 0                | 0                | 0                | 0                 | 0                  | 0                  | 2                 | 0                | 0                | 0                | 0                | 2                | 0                | 0                | 0                | 0                 | 4     | 67%                                        |
| Winter 2007 | 0                | 0                | 0                | 0                 | 0                  | 0                  | 0                 | 0                | 0                | 1                | 0                | 0                | 0                | 0                | 0                | 0                 | 1     | 33%                                        |
| Winter 2008 | 0                | 0                | 0                | 0                 | 0                  | 0                  | 0                 | 0                | 0                | 0                | 0                | 0                | 0                | 0                | 0                | 0                 | 0     | 0%                                         |
| Winter 2009 | 0                | 0                | 0                | 0                 | 0                  | 0                  | 0                 | 0                | 1                | 0                | 0                | 0                | 0                | 0                | 0                | 0                 | 1     | 11%                                        |
| Winter 2010 | 0                | 0                | 0                | 0                 | 0                  | 0                  | 0                 | 0                | 0                | 0                | 0                | 0                | 0                | 2                | 0                | 0                 | 2     | 12%                                        |
| Winter 2011 | 0                | 0                | 0                | 0                 | 0                  | 0                  | 0                 | 0                | 0                | 0                | 0                | 1                | 1                | 0                | 0                | 0                 | 2     | 18%                                        |
| Winter 2012 | 0                | 0                | 0                | 0                 | 0                  | 0                  | 0                 | 0                | 0                | 1                | 0                | 0                | 2                | 0                | 0                | 0                 | 3     | 27%                                        |
| Winter 2013 | 0                | 0                | 0                | 0                 | 0                  | 0                  | 0                 | 0                | 0                | 0                | 0                | 0                | 1                | 0                | 0                | 0                 | 1     | 25%                                        |
| Winter 2014 | 0                | 0                | 0                | 0                 | 0                  | 0                  | 0                 | 0                | 0                | 0                | 1                | 0                | 0                | 0                | 0                | 0                 | 1     | 33%                                        |
| Winter 2015 | 0                | 0                | 0                | 0                 | 0                  | 0                  | 0                 | 0                | 0                | 0                | 0                | 0                | 0                | 0                | 0                | 0                 | 0     | 0%                                         |
| Winter 2016 | 0                | 0                | 1                | 0                 | 0                  | 0                  | 0                 | 0                | 0                | 0                | 0                | 0                | 0                | 0                | 0                | 0                 | 1     | 20%                                        |
| Winter 2017 |                  |                  |                  |                   |                    |                    |                   |                  |                  |                  |                  |                  |                  |                  |                  |                   |       |                                            |
| Winter 2018 |                  |                  |                  |                   |                    |                    |                   |                  |                  |                  |                  |                  |                  |                  |                  |                   |       |                                            |
| Winter 2019 |                  |                  |                  |                   |                    |                    |                   |                  |                  |                  |                  |                  |                  |                  |                  |                   |       |                                            |
| Winter 2020 |                  |                  |                  |                   |                    |                    |                   |                  |                  |                  |                  |                  |                  |                  |                  |                   |       |                                            |