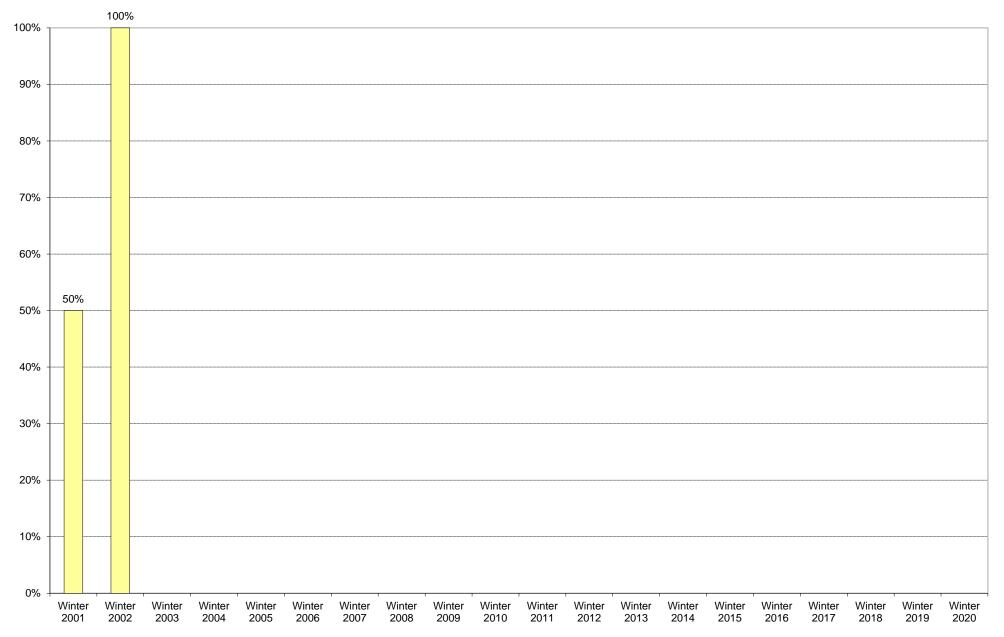

|             | 6am<br>to | 7am<br>to | 8am<br>to | 9am<br>to | to   | 11am<br>to | to  | 1pm<br>to | 2pm<br>to | 3pm<br>to | 4pm<br>to | 5pm<br>to | 6pm<br>to | 7pm<br>to | 8pm<br>to | 9pm<br>to | Total | Percentage of          |
|-------------|-----------|-----------|-----------|-----------|------|------------|-----|-----------|-----------|-----------|-----------|-----------|-----------|-----------|-----------|-----------|-------|------------------------|
|             | 7am       | 8am       | 9am       | 10am      | 11am | 12pm       | 1pm | 2pm       | 3pm       | 4pm       | 5pm       | 6pm       | 7pm       | 8pm       | 9pm       | 10pm      |       | Total Bus<br>Commuters |
| Winter 2001 | 0         | 0         | 0         | 0         | 0    | 0          | 0   | 0         | 0         | 1         | 0         | 1         | 0         | 0         | 0         | 0         | 2     | 50%                    |
| Winter 2002 | 0         | 0         | 0         | 0         | 0    | 0          | 0   | 0         | 0         | 1         | 0         | 0         | 0         | 0         | 0         | 0         | 1     | 100%                   |
| Winter 2003 |           |           |           |           |      |            |     |           |           |           |           |           |           |           |           |           |       |                        |
| Winter 2004 |           |           |           |           |      |            |     |           |           |           |           |           |           |           |           |           |       |                        |
| Winter 2005 |           |           |           |           |      |            |     |           |           |           |           |           |           |           |           |           |       |                        |
| Winter 2006 |           |           |           |           |      |            |     |           |           |           |           |           |           |           |           |           |       |                        |
| Winter 2007 |           |           |           |           |      |            |     |           |           |           |           |           |           |           |           |           |       |                        |
| Winter 2008 |           |           |           |           |      |            |     |           |           |           |           |           |           |           |           |           |       |                        |
| Winter 2009 |           |           |           |           |      |            |     |           |           |           |           |           |           |           |           |           |       |                        |
| Winter 2010 |           |           |           |           |      |            |     |           |           |           |           |           |           |           |           |           |       |                        |
| Winter 2011 |           |           |           |           |      |            |     |           |           |           |           |           |           |           |           |           |       |                        |
| Winter 2012 |           |           |           |           |      |            |     |           |           |           |           |           |           |           |           |           |       |                        |
| Winter 2013 |           |           |           |           |      |            |     |           |           |           |           |           |           |           |           |           |       |                        |
| Winter 2014 |           |           |           |           |      |            |     |           |           |           |           |           |           |           |           |           |       |                        |
| Winter 2015 |           |           |           |           |      |            |     |           |           |           |           |           |           |           |           |           |       |                        |
| Winter 2016 |           |           |           |           |      |            |     |           |           |           |           |           |           |           |           |           |       |                        |
| Winter 2017 |           |           |           |           |      |            |     |           |           |           |           |           |           |           |           |           |       |                        |
| Winter 2018 |           |           |           |           |      |            |     |           |           |           |           |           |           |           |           |           |       |                        |
| Winter 2019 |           |           |           |           |      |            |     |           |           |           |           |           |           |           |           |           |       |                        |
| Winter 2020 |           |           |           |           |      |            |     |           |           |           |           |           |           |           |           |           |       |                        |