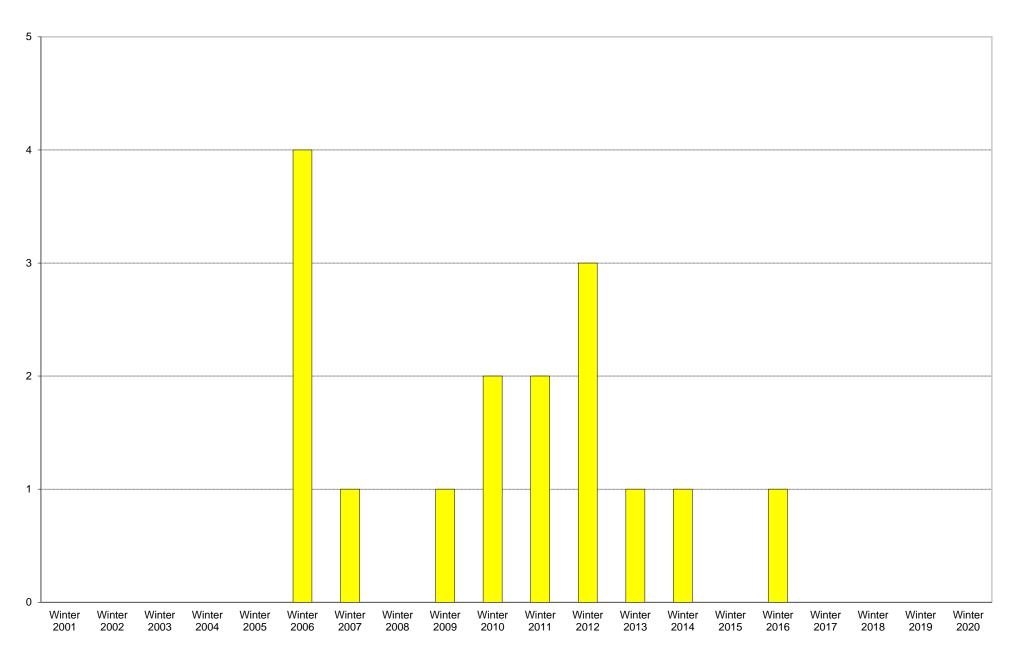

|             | 6am<br>to<br>7am | 7am<br>to<br>8am | 8am<br>to<br>9am | 9am<br>to<br>10am | 10am<br>to<br>11am | 11am<br>to<br>12pm | 12pm<br>to<br>1pm | 1pm<br>to<br>2pm | 2pm<br>to<br>3pm | 3pm<br>to<br>4pm | 4pm<br>to<br>5pm | 5pm<br>to<br>6pm | 6pm<br>to<br>7pm | 7pm<br>to<br>8pm | 8pm<br>to<br>9pm | 9pm<br>to<br>10pm | Total | Percentage<br>of<br>Total Bus<br>Commuters |
|-------------|------------------|------------------|------------------|-------------------|--------------------|--------------------|-------------------|------------------|------------------|------------------|------------------|------------------|------------------|------------------|------------------|-------------------|-------|--------------------------------------------|
| Winter 2001 |                  |                  |                  |                   |                    |                    |                   |                  |                  |                  |                  |                  |                  |                  |                  |                   |       |                                            |
| Winter 2002 |                  |                  |                  |                   |                    |                    |                   |                  |                  |                  |                  |                  |                  |                  |                  |                   |       |                                            |
| Winter 2003 | 0                | 0                | 0                | 0                 | 0                  | 0                  | 0                 | 0                | 0                | 0                | 0                | 0                | 0                | 0                | 0                | 0                 | 0     |                                            |
| Winter 2004 | 0                | 0                | 0                | 0                 | 0                  | 0                  | 0                 | 0                | 0                | 0                | 0                | 0                | 0                | 0                | 0                | 0                 | 0     |                                            |
| Winter 2005 | 0                | 0                | 0                | 0                 | 0                  | 0                  | 0                 | 0                | 0                | 0                | 0                | 0                | 0                | 0                | 0                | 0                 | 0     |                                            |
| Winter 2006 | 0                | 0                | 0                | 0                 | 0                  | 0                  | 2                 | 0                | 0                | 0                | 0                | 2                | 0                | 0                | 0                | 0                 | 4     | 67%                                        |
| Winter 2007 | 0                | 0                | 0                | 0                 | 0                  | 0                  | 0                 | 0                | 0                | 1                | 0                | 0                | 0                | 0                | 0                | 0                 | 1     | 33%                                        |
| Winter 2008 | 0                | 0                | 0                | 0                 | 0                  | 0                  | 0                 | 0                | 0                | 0                | 0                | 0                | 0                | 0                | 0                | 0                 | 0     | 0%                                         |
| Winter 2009 | 0                | 0                | 0                | 0                 | 0                  | 0                  | 0                 | 0                | 1                | 0                | 0                | 0                | 0                | 0                | 0                | 0                 | 1     | 11%                                        |
| Winter 2010 | 0                | 0                | 0                | 0                 | 0                  | 0                  | 0                 | 0                | 0                | 0                | 0                | 0                | 0                | 2                | 0                | 0                 | 2     | 12%                                        |
| Winter 2011 | 0                | 0                | 0                | 0                 | 0                  | 0                  | 0                 | 0                | 0                | 0                | 0                | 1                | 1                | 0                | 0                | 0                 | 2     | 18%                                        |
| Winter 2012 | 0                | 0                | 0                | 0                 | 0                  | 0                  | 0                 | 0                | 0                | 1                | 0                | 0                | 2                | 0                | 0                | 0                 | 3     | 27%                                        |
| Winter 2013 | 0                | 0                | 0                | 0                 | 0                  | 0                  | 0                 | 0                | 0                | 0                | 0                | 0                | 1                | 0                | 0                | 0                 | 1     | 25%                                        |
| Winter 2014 | 0                | 0                | 0                | 0                 | 0                  | 0                  | 0                 | 0                | 0                | 0                | 1                | 0                | 0                | 0                | 0                | 0                 | 1     | 33%                                        |
| Winter 2015 | 0                | 0                | 0                | 0                 | 0                  | 0                  | 0                 | 0                | 0                | 0                | 0                | 0                | 0                | 0                | 0                | 0                 | 0     | 0%                                         |
| Winter 2016 | 0                | 0                | 1                | 0                 | 0                  | 0                  | 0                 | 0                | 0                | 0                | 0                | 0                | 0                | 0                | 0                | 0                 | 1     | 20%                                        |
| Winter 2017 |                  |                  |                  |                   |                    |                    |                   |                  |                  |                  |                  |                  |                  |                  |                  |                   |       |                                            |
| Winter 2018 |                  |                  |                  |                   |                    |                    |                   |                  |                  |                  |                  |                  |                  |                  |                  |                   |       |                                            |
| Winter 2019 |                  |                  |                  |                   |                    |                    |                   |                  |                  |                  |                  |                  |                  |                  |                  |                   |       |                                            |
| Winter 2020 |                  |                  |                  |                   |                    |                    |                   |                  |                  |                  |                  |                  |                  |                  |                  |                   |       |                                            |