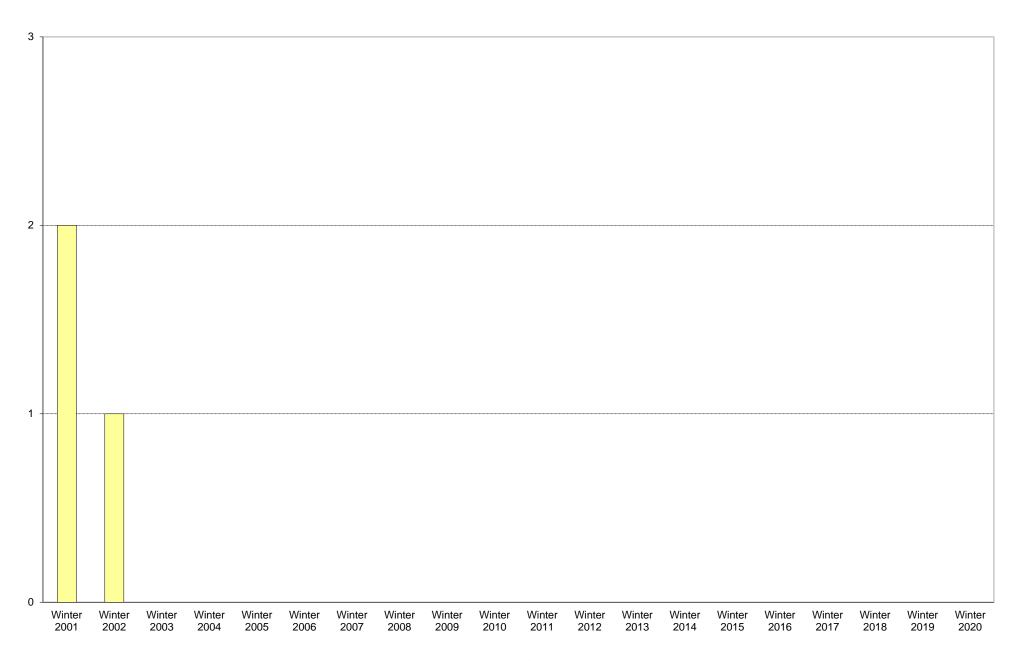

|             | 6am<br>to | 7am<br>to | 8am<br>to | 9am<br>to | to   | 11am<br>to | to  | 1pm<br>to | 2pm<br>to | 3pm<br>to | 4pm<br>to | 5pm<br>to | 6pm<br>to | 7pm<br>to | 8pm<br>to | 9pm<br>to | Total | Percentage of          |
|-------------|-----------|-----------|-----------|-----------|------|------------|-----|-----------|-----------|-----------|-----------|-----------|-----------|-----------|-----------|-----------|-------|------------------------|
|             | 7am       | 8am       | 9am       | 10am      | 11am | 12pm       | 1pm | 2pm       | 3pm       | 4pm       | 5pm       | 6pm       | 7pm       | 8pm       | 9pm       | 10pm      |       | Total Bus<br>Commuters |
| Winter 2001 | 0         | 0         | 0         | 0         | 0    | 0          | 0   | 0         | 0         | 1         | 0         | 1         | 0         | 0         | 0         | 0         | 2     | 50%                    |
| Winter 2002 | 0         | 0         | 0         | 0         | 0    | 0          | 0   | 0         | 0         | 1         | 0         | 0         | 0         | 0         | 0         | 0         | 1     | 100%                   |
| Winter 2003 |           |           |           |           |      |            |     |           |           |           |           |           |           |           |           |           |       |                        |
| Winter 2004 |           |           |           |           |      |            |     |           |           |           |           |           |           |           |           |           |       |                        |
| Winter 2005 |           |           |           |           |      |            |     |           |           |           |           |           |           |           |           |           |       |                        |
| Winter 2006 |           |           |           |           |      |            |     |           |           |           |           |           |           |           |           |           |       |                        |
| Winter 2007 |           |           |           |           |      |            |     |           |           |           |           |           |           |           |           |           |       |                        |
| Winter 2008 |           |           |           |           |      |            |     |           |           |           |           |           |           |           |           |           |       |                        |
| Winter 2009 |           |           |           |           |      |            |     |           |           |           |           |           |           |           |           |           |       |                        |
| Winter 2010 |           |           |           |           |      |            |     |           |           |           |           |           |           |           |           |           |       |                        |
| Winter 2011 |           |           |           |           |      |            |     |           |           |           |           |           |           |           |           |           |       |                        |
| Winter 2012 |           |           |           |           |      |            |     |           |           |           |           |           |           |           |           |           |       |                        |
| Winter 2013 |           |           |           |           |      |            |     |           |           |           |           |           |           |           |           |           |       |                        |
| Winter 2014 |           |           |           |           |      |            |     |           |           |           |           |           |           |           |           |           |       |                        |
| Winter 2015 |           |           |           |           |      |            |     |           |           |           |           |           |           |           |           |           |       |                        |
| Winter 2016 |           |           |           |           |      |            |     |           |           |           |           |           |           |           |           |           |       |                        |
| Winter 2017 |           |           |           |           |      |            |     |           |           |           |           |           |           |           |           |           |       |                        |
| Winter 2018 |           |           |           |           |      |            |     |           |           |           |           |           |           |           |           |           |       |                        |
| Winter 2019 |           |           |           |           |      |            |     |           |           |           |           |           |           |           |           |           |       |                        |
| Winter 2020 |           |           |           |           |      |            |     |           |           |           |           |           |           |           |           |           |       |                        |