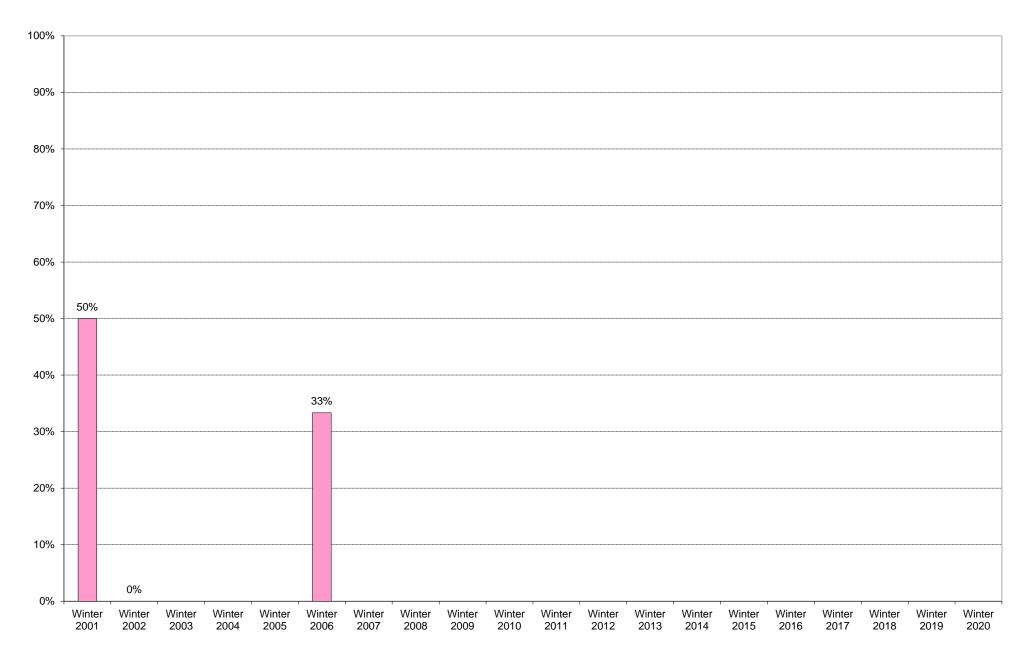

|             | 6am       | 7am       | 8am       | 9am        |            |            | 12pm      | 1pm       | 2pm       | 3pm       | 4pm       | 5pm       | 6pm       | 7pm       | 8pm       | 9pm        | Total | Percentage      |
|-------------|-----------|-----------|-----------|------------|------------|------------|-----------|-----------|-----------|-----------|-----------|-----------|-----------|-----------|-----------|------------|-------|-----------------|
|             | to<br>7am | to<br>8am | to<br>9am | to<br>10am | to<br>11am | to<br>12pm | to<br>1nm | to<br>2pm | to<br>3pm | to<br>4nm | to<br>5pm | to<br>6pm | to<br>7nm | to<br>2nm | to<br>9pm | to<br>10pm |       | of<br>Total Bus |
|             | raiii     | Oalli     | Jaili     | IValli     | Haiii      | ızpılı     | 1pm       | Zpiii     | Spiii     | 4pm       | Spiii     | 6pm       | 7pm       | 8pm       | əpiii     | торін      |       | Commuters       |
| Winter 2001 | 0         | 0         | 0         | 0          | 0          | 0          | 0         | 0         | 2         | 0         | 0         | 0         | 0         | 0         | 0         | 0          | 2     | 50%             |
| Winter 2002 | 0         | 0         | 0         | 0          | 0          | 0          | 0         | 0         | 0         | 0         | 0         | 0         | 0         | 0         | 0         | 0          | 0     | 0%              |
| Winter 2003 | 0         | 0         | 0         | 0          | 0          | 0          | 0         | 0         | 0         | 0         | 0         | 0         | 0         | 0         | 0         | 0          | 0     |                 |
| Winter 2004 | 0         | 0         | 0         | 0          | 0          | 0          | 0         | 0         | 0         | 0         | 0         | 0         | 0         | 0         | 0         | 0          | 0     |                 |
| Winter 2005 | 0         | 0         | 0         | 0          | 0          | 0          | 0         | 0         | 0         | 0         | 0         | 0         | 0         | 0         | 0         | 0          | 0     |                 |
| Winter 2006 | 0         | 0         | 0         | 0          | 0          | 0          | 0         | 0         | 0         | 1         | 0         | 1         | 0         | 0         | 0         | 0          | 2     | 33%             |
| Winter 2007 |           |           |           |            |            |            |           |           |           |           |           |           |           |           |           |            |       |                 |
| Winter 2008 |           |           |           |            |            |            |           |           |           |           |           |           |           |           |           |            |       |                 |
| Winter 2009 |           |           |           |            |            |            |           |           |           |           |           |           |           |           |           |            |       |                 |
| Winter 2010 |           |           |           |            |            |            |           |           |           |           |           |           |           |           |           |            |       |                 |
| Winter 2011 |           |           |           |            |            |            |           |           |           |           |           |           |           |           |           |            |       |                 |
| Winter 2012 |           |           |           |            |            |            |           |           |           |           |           |           |           |           |           |            |       |                 |
| Winter 2013 |           |           |           |            |            |            |           |           |           |           |           |           |           |           |           |            |       |                 |
| Winter 2014 |           |           |           |            |            |            |           |           |           |           |           |           |           |           |           |            |       |                 |
| Winter 2015 |           |           |           |            |            |            |           |           |           |           |           |           |           |           |           |            |       |                 |
| Winter 2016 |           |           |           |            |            |            |           |           |           |           |           |           |           |           |           |            |       |                 |
| Winter 2017 |           |           |           |            |            |            |           |           |           |           |           |           |           |           |           |            |       |                 |
| Winter 2018 |           |           |           |            |            |            |           |           |           |           |           |           |           |           |           |            |       |                 |
| Winter 2019 |           |           |           |            |            |            |           |           |           |           |           |           |           |           |           |            |       |                 |
| Winter 2020 |           |           |           |            |            |            |           |           |           |           |           |           |           |           |           |            |       |                 |