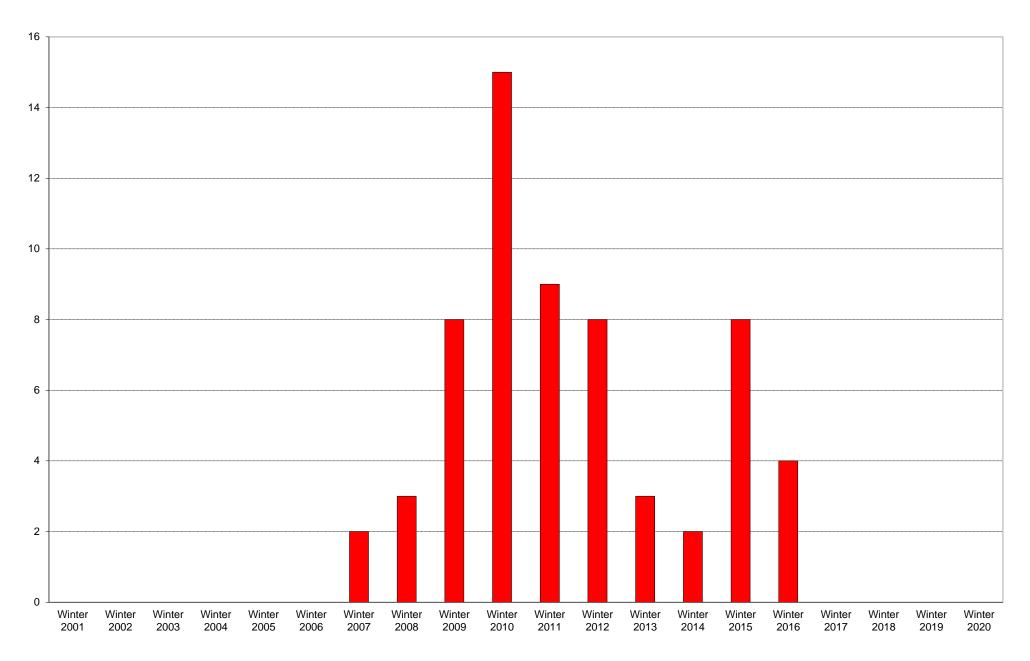

|             | 6am<br>to | 7am<br>to | 8am<br>to | 9am<br>to | 10am<br>to | 11am<br>to | 12pm<br>to | 1pm<br>to | 2pm<br>to | 3pm<br>to | 4pm<br>to | 5pm<br>to | 6pm<br>to | 7pm<br>to | 8pm<br>to | 9pm<br>to | Total | Percentage of          |
|-------------|-----------|-----------|-----------|-----------|------------|------------|------------|-----------|-----------|-----------|-----------|-----------|-----------|-----------|-----------|-----------|-------|------------------------|
|             | 7am       | 8am       | 9am       | 10am      | 11am       | 12pm       | 1pm        | 2pm       | 3pm       | 4pm       | 5pm       | 6pm       | 7pm       | 8pm       | 9pm       | 10pm      |       | Total Bus<br>Commuters |
| Winter 2001 |           |           |           |           |            |            |            |           |           |           |           |           |           |           |           |           |       |                        |
| Winter 2002 |           |           |           |           |            |            |            |           |           |           |           |           |           |           |           |           |       |                        |
| Winter 2003 |           |           |           |           |            |            |            |           |           |           |           |           |           |           |           |           |       |                        |
| Winter 2004 |           |           |           |           |            |            |            |           |           |           |           |           |           |           |           |           |       |                        |
| Winter 2005 |           |           |           |           |            |            |            |           |           |           |           |           |           |           |           |           |       |                        |
| Winter 2006 |           |           |           |           |            |            |            |           |           |           |           |           |           |           |           |           |       |                        |
| Winter 2007 | 0         | 0         | 0         | 0         | 0          | 0          | 2          | 0         | 0         | 0         | 0         | 0         | 0         | 0         | 0         | 0         | 2     | 67%                    |
| Winter 2008 | 1         | 0         | 0         | 0         | 0          | 0          | 0          | 0         | 0         | 0         | 0         | 0         | 0         | 2         | 0         | 0         | 3     | 100%                   |
| Winter 2009 | 0         | 1         | 1         | 0         | 1          | 0          | 3          | 0         | 0         | 0         | 0         | 0         | 1         | 1         | 0         | 0         | 8     | 89%                    |
| Winter 2010 | 0         | 0         | 1         | 4         | 2          | 0          | 0          | 0         | 0         | 0         | 1         | 0         | 0         | 0         | 5         | 2         | 15    | 88%                    |
| Winter 2011 | 0         | 0         | 1         | 1         | 0          | 2          | 0          | 2         | 0         | 1         | 1         | 1         | 0         | 0         | 0         | 0         | 9     | 82%                    |
| Winter 2012 | 0         | 0         | 0         | 1         | 0          | 1          | 0          | 1         | 1         | 1         | 1         | 1         | 0         | 1         | 0         | 0         | 8     | 73%                    |
| Winter 2013 | 0         | 0         | 0         | 0         | 0          | 0          | 0          | 0         | 0         | 0         | 2         | 0         | 1         | 0         | 0         | 0         | 3     | 75%                    |
| Winter 2014 | 0         | 0         | 0         | 0         | 1          | 0          | 0          | 0         | 1         | 0         | 0         | 0         | 0         | 0         | 0         | 0         | 2     | 67%                    |
| Winter 2015 | 0         | 2         | 0         | 0         | 0          | 2          | 1          | 0         | 0         | 0         | 0         | 3         | 0         | 0         | 0         | 0         | 8     | 100%                   |
| Winter 2016 | 0         | 0         | 0         | 0         | 1          | 1          | 0          | 1         | 0         | 0         | 1         | 0         | 0         | 0         | 0         | 0         | 4     | 80%                    |
| Winter 2017 |           |           |           |           |            |            |            |           |           |           |           |           |           |           |           |           |       |                        |
| Winter 2018 |           |           |           |           |            |            |            |           |           |           |           |           |           |           |           |           |       |                        |
| Winter 2019 |           |           |           |           |            |            |            |           |           |           |           |           |           |           |           |           |       |                        |
| Winter 2020 |           |           |           |           |            |            |            |           |           |           |           |           |           |           |           |           |       |                        |