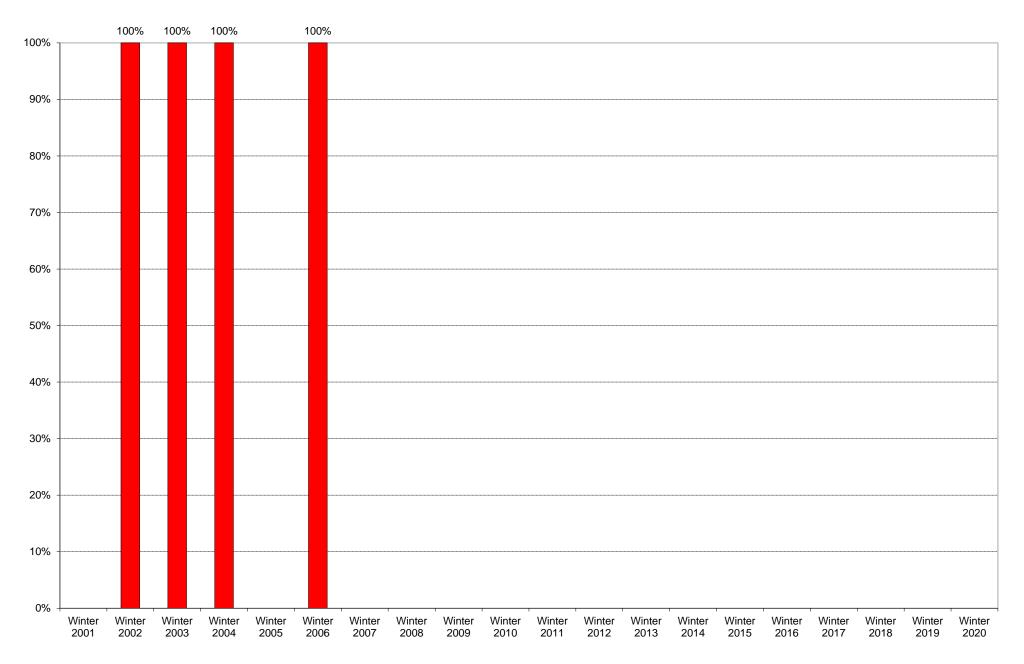

## University of California, San Diego Survey of Pedestrian and Vehicular Traffic Bus Commuters Departing on Typical Weekday West Side of Torrey Pines Road at North Torrey Pines Road: Route 30: Percentage of Total Bus Commuters

## University of California, San Diego Survey of Pedestrian and Vehicular Traffic Bus Commuters Departing on Typical Weekday West Side of Torrey Pines Road at North Torrey Pines Road: Route 30

|             | 6am<br>to | 7am<br>to | 8am<br>to | 9am<br>to | 10am<br>to | 11am<br>to | 12pm<br>to | 1pm<br>to | 2pm<br>to | 3pm<br>to | 4pm<br>to | 5pm<br>to | 6pm<br>to | 7pm<br>to | 8pm<br>to | 9pm<br>to | Total | Percentage of |
|-------------|-----------|-----------|-----------|-----------|------------|------------|------------|-----------|-----------|-----------|-----------|-----------|-----------|-----------|-----------|-----------|-------|---------------|
|             | 7am       | 8am       | 9am       |           | 11am       |            | 1pm        | 2pm       | 3pm       | 4pm       | 5pm       | 6pm       | 7pm       | 8pm       | 9pm       | 10pm      |       | Total Bus     |
|             | 74111     | oam       | Jam       | roam      | i i anii   | 12pm       | ipin       | zpin      | opin      | чрш       | opin      | opin      | 7 pm      | opin      | opin      | ropin     |       | Commuters     |
| Winter 2001 | 0         | 0         | 0         | 0         | 0          | 0          | 0          | 0         | 0         | 0         | 0         | 0         | 0         | 0         | 0         | 0         | 0     |               |
| Winter 2002 | 0         | 0         | 0         | 0         | 0          | 0          | 0          | 0         | 0         | 1         | 0         | 2         | 0         | 0         | 0         | 0         | 3     | 100%          |
| Winter 2003 | 0         | 0         | 0         | 0         | 1          | 0          | 0          | 0         | 0         | 0         | 0         | 0         | 0         | 0         | 0         | 0         | 1     | 100%          |
| Winter 2004 | 0         | 0         | 0         | 0         | 0          | 0          | 0          | 0         | 0         | 1         | 0         | 0         | 0         | 0         | 0         | 0         | 1     | 100%          |
| Winter 2005 | 0         | 0         | 0         | 0         | 0          | 0          | 0          | 0         | 0         | 0         | 0         | 0         | 0         | 0         | 0         | 0         | 0     |               |
| Winter 2006 | 0         | 1         | 0         | 0         | 0          | 0          | 0          | 0         | 0         | 0         | 0         | 0         | 0         | 0         | 0         | 0         | 1     | 100%          |
| Winter 2007 |           |           |           |           |            |            |            |           |           |           |           |           |           |           |           |           |       |               |
| Winter 2008 |           |           |           |           |            |            |            |           |           |           |           |           |           |           |           |           |       |               |
| Winter 2009 |           |           |           |           |            |            |            |           |           |           |           |           |           |           |           |           |       |               |
| Winter 2010 |           |           |           |           |            |            |            |           |           |           |           |           |           |           |           |           |       |               |
| Winter 2011 |           |           |           |           |            |            |            |           |           |           |           |           |           |           |           |           |       |               |
| Winter 2012 |           |           |           |           |            |            |            |           |           |           |           |           |           |           |           |           |       |               |
| Winter 2013 |           |           |           |           |            |            |            |           |           |           |           |           |           |           |           |           |       |               |
| Winter 2014 |           |           |           |           |            |            |            |           |           |           |           |           |           |           |           |           |       |               |
| Winter 2015 |           |           |           |           |            |            |            |           |           |           |           |           |           |           |           |           |       |               |
| Winter 2016 |           |           |           |           |            |            |            |           |           |           |           |           |           |           |           |           |       |               |
| Winter 2017 |           |           |           |           |            |            |            |           |           |           |           |           |           |           |           |           |       |               |
| Winter 2018 |           |           |           |           |            |            |            |           |           |           |           |           |           |           |           |           |       |               |
| Winter 2019 |           |           |           |           |            |            |            |           |           |           |           |           |           |           |           |           |       |               |
| Winter 2020 |           |           |           |           |            |            |            |           |           |           |           |           |           |           |           |           |       |               |