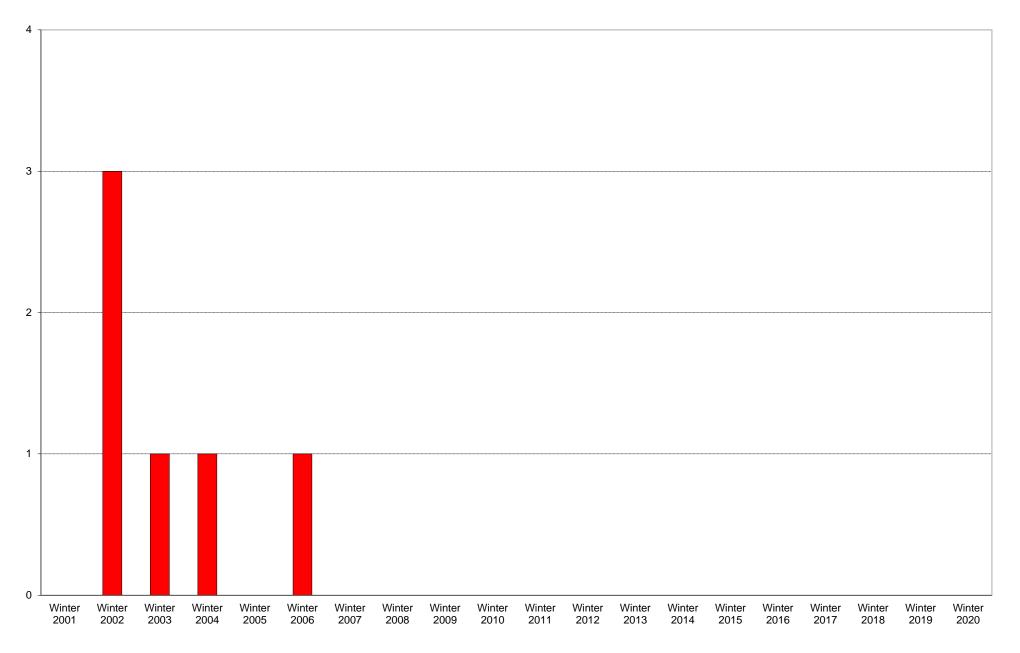

University of California, San Diego Survey of Pedestrian and Vehicular Traffic Bus Commuters Departing on Typical Weekday West Side of Torrey Pines Road at North Torrey Pines Road: Route 30: Volumes

## University of California, San Diego Survey of Pedestrian and Vehicular Traffic Bus Commuters Departing on Typical Weekday West Side of Torrey Pines Road at North Torrey Pines Road: Route 30

|             | 6am<br>to | 7am<br>to | 8am<br>to | 9am<br>to | 10am<br>to | 11am<br>to | 12pm<br>to | 1pm<br>to | 2pm<br>to | 3pm<br>to | 4pm<br>to | 5pm<br>to | 6pm<br>to | 7pm<br>to | 8pm<br>to | 9pm<br>to | Total | Percentage of |
|-------------|-----------|-----------|-----------|-----------|------------|------------|------------|-----------|-----------|-----------|-----------|-----------|-----------|-----------|-----------|-----------|-------|---------------|
|             | 7am       | 8am       | 9am       |           | 11am       |            | 1pm        | 2pm       | 3pm       | 4pm       | 5pm       | 6pm       | 7pm       | 8pm       | 9pm       | 10pm      |       | Total Bus     |
|             | 74111     | oam       | Jam       | roam      | i i anii   | 12pm       | ipin       | zpin      | opin      | чрш       | opin      | opin      | 7 pm      | opin      | opin      | ropin     |       | Commuters     |
| Winter 2001 | 0         | 0         | 0         | 0         | 0          | 0          | 0          | 0         | 0         | 0         | 0         | 0         | 0         | 0         | 0         | 0         | 0     |               |
| Winter 2002 | 0         | 0         | 0         | 0         | 0          | 0          | 0          | 0         | 0         | 1         | 0         | 2         | 0         | 0         | 0         | 0         | 3     | 100%          |
| Winter 2003 | 0         | 0         | 0         | 0         | 1          | 0          | 0          | 0         | 0         | 0         | 0         | 0         | 0         | 0         | 0         | 0         | 1     | 100%          |
| Winter 2004 | 0         | 0         | 0         | 0         | 0          | 0          | 0          | 0         | 0         | 1         | 0         | 0         | 0         | 0         | 0         | 0         | 1     | 100%          |
| Winter 2005 | 0         | 0         | 0         | 0         | 0          | 0          | 0          | 0         | 0         | 0         | 0         | 0         | 0         | 0         | 0         | 0         | 0     |               |
| Winter 2006 | 0         | 1         | 0         | 0         | 0          | 0          | 0          | 0         | 0         | 0         | 0         | 0         | 0         | 0         | 0         | 0         | 1     | 100%          |
| Winter 2007 |           |           |           |           |            |            |            |           |           |           |           |           |           |           |           |           |       |               |
| Winter 2008 |           |           |           |           |            |            |            |           |           |           |           |           |           |           |           |           |       |               |
| Winter 2009 |           |           |           |           |            |            |            |           |           |           |           |           |           |           |           |           |       |               |
| Winter 2010 |           |           |           |           |            |            |            |           |           |           |           |           |           |           |           |           |       |               |
| Winter 2011 |           |           |           |           |            |            |            |           |           |           |           |           |           |           |           |           |       |               |
| Winter 2012 |           |           |           |           |            |            |            |           |           |           |           |           |           |           |           |           |       |               |
| Winter 2013 |           |           |           |           |            |            |            |           |           |           |           |           |           |           |           |           |       |               |
| Winter 2014 |           |           |           |           |            |            |            |           |           |           |           |           |           |           |           |           |       |               |
| Winter 2015 |           |           |           |           |            |            |            |           |           |           |           |           |           |           |           |           |       |               |
| Winter 2016 |           |           |           |           |            |            |            |           |           |           |           |           |           |           |           |           |       |               |
| Winter 2017 |           |           |           |           |            |            |            |           |           |           |           |           |           |           |           |           |       |               |
| Winter 2018 |           |           |           |           |            |            |            |           |           |           |           |           |           |           |           |           |       |               |
| Winter 2019 |           |           |           |           |            |            |            |           |           |           |           |           |           |           |           |           |       |               |
| Winter 2020 |           |           |           |           |            |            |            |           |           |           |           |           |           |           |           |           |       |               |