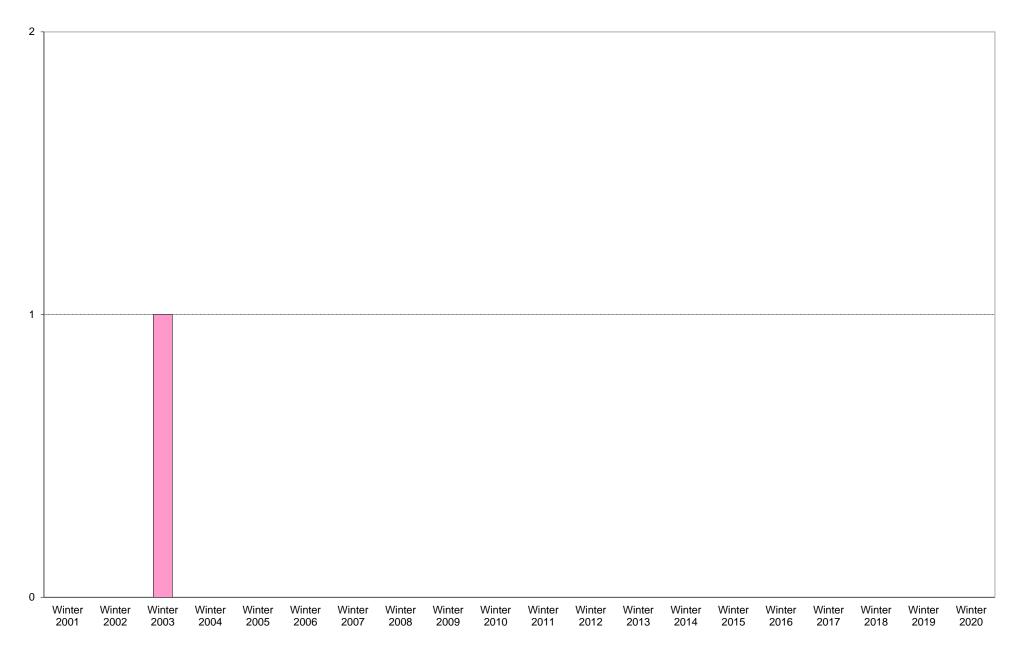

|             | 6am<br>to | 7am<br>to | 8am<br>to | 9am<br>to | 10am<br>to | 11am<br>to | 12pm<br>to | 1pm<br>to | 2pm<br>to | 3pm<br>to | 4pm<br>to | 5pm<br>to | 6pm<br>to | 7pm<br>to | 8pm<br>to | 9pm<br>to | Total | Percentage<br>of |
|-------------|-----------|-----------|-----------|-----------|------------|------------|------------|-----------|-----------|-----------|-----------|-----------|-----------|-----------|-----------|-----------|-------|------------------|
|             | 7am       | 8am       | 9am       |           |            | 12pm       | 1pm        | 2pm       | 3pm       | 4pm       | 5pm       | 6pm       | 7pm       | 8pm       | 9pm       | 10pm      |       | Total Bus        |
|             | . and     | oum       | oum       | louin     |            |            |            |           | opin      |           | •p        | opin      |           | opin      | opin      |           |       | Commuters        |
| Winter 2001 | 0         | 0         | 0         | 0         | 0          | 0          | 0          | 0         | 0         | 0         | 0         | 0         | 0         | 0         | 0         | 0         | 0     |                  |
| Winter 2002 | 0         | 0         | 0         | 0         | 0          | 0          | 0          | 0         | 0         | 0         | 0         | 0         | 0         | 0         | 0         | 0         | 0     |                  |
| Winter 2003 | 0         | 0         | 0         | 0         | 0          | 0          | 0          | 0         | 1         | 0         | 0         | 0         | 0         | 0         | 0         | 0         | 1     | 20%              |
| Winter 2004 | 0         | 0         | 0         | 0         | 0          | 0          | 0          | 0         | 0         | 0         | 0         | 0         | 0         | 0         | 0         | 0         | 0     |                  |
| Winter 2005 |           |           |           |           |            |            |            |           |           |           |           |           |           |           |           |           |       |                  |
| Winter 2006 |           |           |           |           |            |            |            |           |           |           |           |           |           |           |           |           |       |                  |
| Winter 2007 |           |           |           |           |            |            |            |           |           |           |           |           |           |           |           |           |       |                  |
| Winter 2008 |           |           |           |           |            |            |            |           |           |           |           |           |           |           |           |           |       |                  |
| Winter 2009 |           |           |           |           |            |            |            |           |           |           |           |           |           |           |           |           |       |                  |
| Winter 2010 |           |           |           |           |            |            |            |           |           |           |           |           |           |           |           |           |       |                  |
| Winter 2011 |           |           |           |           |            |            |            |           |           |           |           |           |           |           |           |           |       |                  |
| Winter 2012 |           |           |           |           |            |            |            |           |           |           |           |           |           |           |           |           |       |                  |
| Winter 2013 |           |           |           |           |            |            |            |           |           |           |           |           |           |           |           |           |       |                  |
| Winter 2014 |           |           |           |           |            |            |            |           |           |           |           |           |           |           |           |           |       |                  |
| Winter 2015 |           |           |           |           |            |            |            |           |           |           |           |           |           |           |           |           |       |                  |
| Winter 2016 |           |           |           |           |            |            |            |           |           |           |           |           |           |           |           |           |       |                  |
| Winter 2017 |           |           |           |           |            |            |            |           |           |           |           |           |           |           |           |           |       |                  |
| Winter 2018 |           |           |           |           |            |            |            |           |           |           |           |           |           |           |           |           |       |                  |
| Winter 2019 |           |           |           |           |            |            |            |           |           |           |           |           |           |           |           |           |       |                  |
| Winter 2020 |           |           |           |           |            |            |            |           |           |           |           |           |           |           |           |           |       |                  |