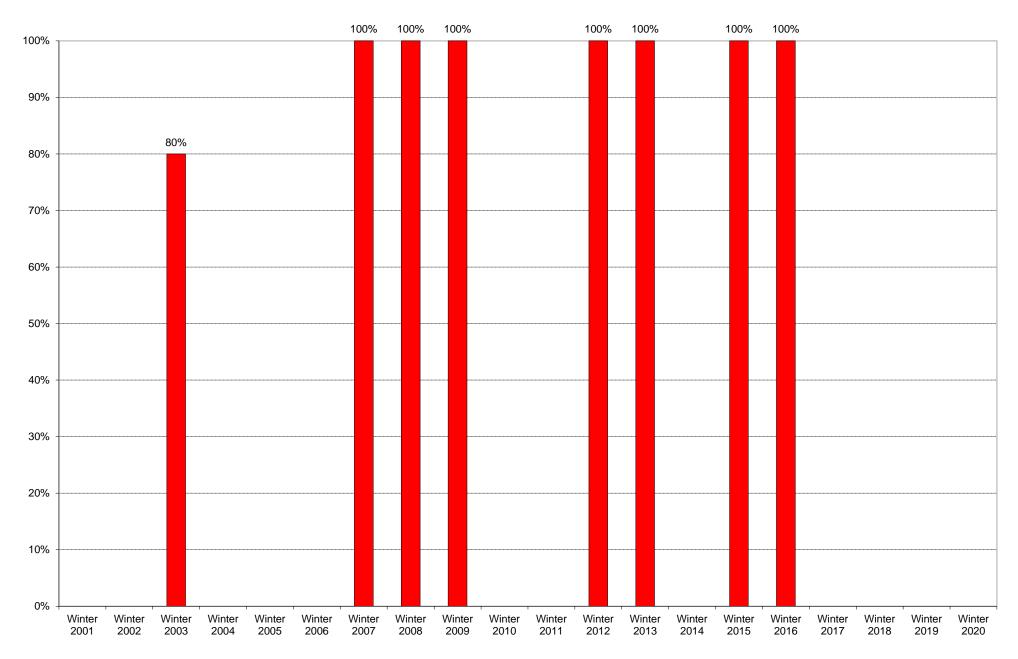

|             | 6am | 7am | 8am | 9am  | 10am | 11am | 12pm | 1pm | 2pm | 3pm | 4pm | 5pm | 6pm | 7pm | 8pm | 9pm  | Total | Percentage      |
|-------------|-----|-----|-----|------|------|------|------|-----|-----|-----|-----|-----|-----|-----|-----|------|-------|-----------------|
|             | to  | to  | to  | to   | to   | to   | to   | to  | to  | to  | to  | to  | to  | to  | to  | to   |       | of<br>Tetal Dec |
|             | 7am | 8am | 9am | 10am | 11am | 12pm | 1pm  | 2pm | 3pm | 4pm | 5pm | 6pm | 7pm | 8pm | 9pm | 10pm |       | Total Bus       |
| Winter 2004 |     | 0   | 0   |      | 0    | 0    |      | 0   | 0   | 0   | 0   | 0   |     | 0   | 0   | 0    | 0     | Commuters       |
| Winter 2001 | 0   | 0   | 0   | 0    | 0    | 0    | 0    | 0   | 0   | 0   | 0   | 0   | 0   | 0   | 0   | 0    | 0     |                 |
| Winter 2002 | 0   | 0   | 0   | 0    | 0    | 0    | 0    | 0   | 0   | 0   | 0   | 0   | 0   | 0   | 0   | 0    | 0     | 0.004           |
| Winter 2003 | 1   | 2   | 1   | 0    | 0    | 0    | 0    | 0   | 0   | 0   | 0   | 0   | 0   | 0   | 0   | 0    | 4     | 80%             |
| Winter 2004 | 0   | 0   | 0   | 0    | 0    | 0    | 0    | 0   | 0   | 0   | 0   | 0   | 0   | 0   | 0   | 0    | 0     |                 |
| Winter 2005 |     |     |     |      |      |      |      |     |     |     |     |     |     |     |     |      |       |                 |
| Winter 2006 |     |     |     |      |      |      |      |     |     |     |     |     |     |     |     |      |       |                 |
| Winter 2007 | 0   | 0   | 0   | 0    | 0    | 0    | 0    | 0   | 2   | 0   | 0   | 2   | 0   | 0   | 0   | 0    | 4     | 100%            |
| Winter 2008 | 0   | 0   | 1   | 0    | 0    | 0    | 0    | 0   | 0   | 0   | 0   | 0   | 0   | 0   | 0   | 0    | 1     | 100%            |
| Winter 2009 | 0   | 0   | 0   | 0    | 0    | 0    | 0    | 0   | 0   | 1   | 0   | 0   | 0   | 0   | 0   | 0    | 1     | 100%            |
| Winter 2010 | 0   | 0   | 0   | 0    | 0    | 0    | 0    | 0   | 0   | 0   | 0   | 0   | 0   | 0   | 0   | 0    | 0     |                 |
| Winter 2011 | 0   | 0   | 0   | 0    | 0    | 0    | 0    | 0   | 0   | 0   | 0   | 0   | 0   | 0   | 0   | 0    | 0     |                 |
| Winter 2012 | 0   | 0   | 0   | 1    | 0    | 0    | 0    | 0   | 0   | 0   | 0   | 0   | 0   | 0   | 0   | 0    | 1     | 100%            |
| Winter 2013 | 0   | 0   | 0   | 0    | 0    | 1    | 0    | 0   | 0   | 0   | 0   | 0   | 0   | 0   | 0   | 0    | 1     | 100%            |
| Winter 2014 | 0   | 0   | 0   | 0    | 0    | 0    | 0    | 0   | 0   | 0   | 0   | 0   | 0   | 0   | 0   | 0    | 0     |                 |
| Winter 2015 | 0   | 0   | 0   | 0    | 0    | 0    | 0    | 0   | 2   | 0   | 0   | 1   | 0   | 0   | 0   | 0    | 3     | 100%            |
| Winter 2016 | 0   | 0   | 0   | 0    | 0    | 1    | 1    | 0   | 0   | 0   | 0   | 0   | 0   | 0   | 0   | 0    | 2     | 100%            |
| Winter 2017 |     |     |     |      |      |      |      |     |     |     |     |     |     |     |     |      |       |                 |
| Winter 2018 |     |     |     |      |      |      |      |     |     |     |     |     |     |     |     |      |       |                 |
| Winter 2019 |     |     |     |      |      |      |      |     |     |     |     |     |     |     |     |      |       |                 |
| Winter 2020 |     |     |     |      |      |      |      |     |     |     |     |     |     |     |     |      |       |                 |