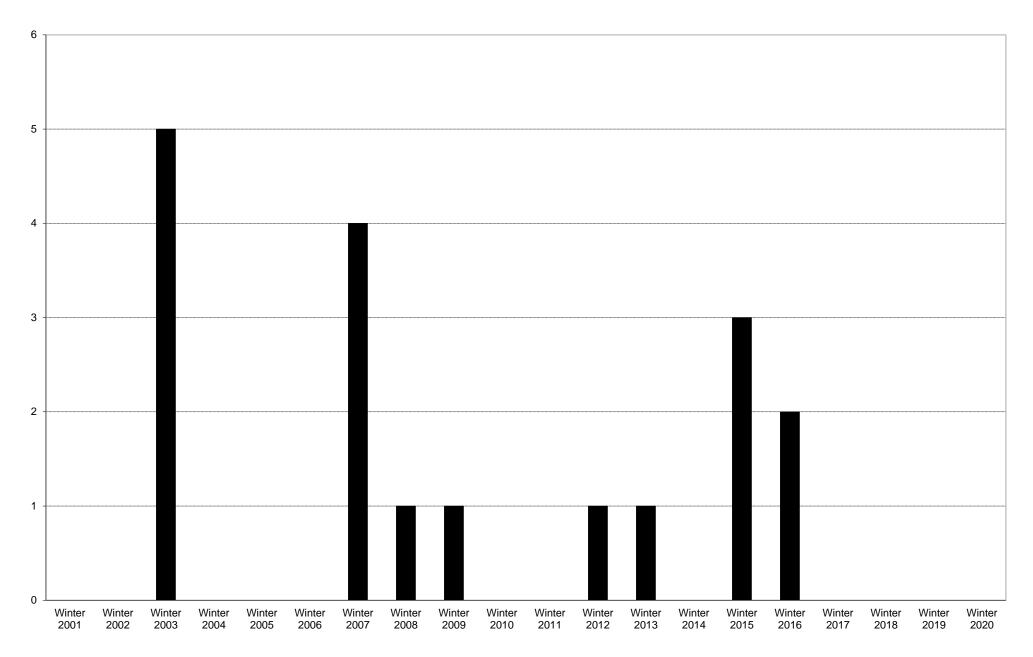

■ Total Bus Commuters Departing

|             | 6am | 7am | 8am | 9am  | 10am | 11am | 12pm | 1pm | 2pm | 3pm | 4pm | 5pm | 6pm | 7pm | 8pm | 9pm  | Total |
|-------------|-----|-----|-----|------|------|------|------|-----|-----|-----|-----|-----|-----|-----|-----|------|-------|
|             | to  | to  | to  | to   | to   | to   | to   | to  | to  | to  | to  | to  | to  | to  | to  | to   |       |
|             | 7am | 8am | 9am | 10am | 11am | 12pm | 1pm  | 2pm | 3pm | 4pm | 5pm | 6pm | 7pm | 8pm | 9pm | 10pm |       |
| Winter 2001 | 0   | 0   | 0   | 0    | 0    | 0    | 0    | 0   | 0   | 0   | 0   | 0   | 0   | 0   | 0   | 0    | 0     |
| Winter 2002 | 0   | 0   | 0   | 0    | 0    | 0    | 0    | 0   | 0   | 0   | 0   | 0   | 0   | 0   | 0   | 0    | 0     |
| Winter 2003 | 1   | 2   | 1   | 0    | 0    | 0    | 0    | 0   | 1   | 0   | 0   | 0   | 0   | 0   | 0   | 0    | 5     |
| Winter 2004 | 0   | 0   | 0   | 0    | 0    | 0    | 0    | 0   | 0   | 0   | 0   | 0   | 0   | 0   | 0   | 0    | 0     |
| Winter 2005 |     |     |     |      |      |      |      |     |     |     |     |     |     |     |     |      |       |
| Winter 2006 |     |     |     |      |      |      |      |     |     |     |     |     |     |     |     |      |       |
| Winter 2007 | 0   | 0   | 0   | 0    | 0    | 0    | 0    | 0   | 2   | 0   | 0   | 2   | 0   | 0   | 0   | 0    | 4     |
| Winter 2008 | 0   | 0   | 1   | 0    | 0    | 0    | 0    | 0   | 0   | 0   | 0   | 0   | 0   | 0   | 0   | 0    | 1     |
| Winter 2009 | 0   | 0   | 0   | 0    | 0    | 0    | 0    | 0   | 0   | 1   | 0   | 0   | 0   | 0   | 0   | 0    | 1     |
| Winter 2010 | 0   | 0   | 0   | 0    | 0    | 0    | 0    | 0   | 0   | 0   | 0   | 0   | 0   | 0   | 0   | 0    | 0     |
| Winter 2011 | 0   | 0   | 0   | 0    | 0    | 0    | 0    | 0   | 0   | 0   | 0   | 0   | 0   | 0   | 0   | 0    | 0     |
| Winter 2012 | 0   | 0   | 0   | 1    | 0    | 0    | 0    | 0   | 0   | 0   | 0   | 0   | 0   | 0   | 0   | 0    | 1     |
| Winter 2013 | 0   | 0   | 0   | 0    | 0    | 1    | 0    | 0   | 0   | 0   | 0   | 0   | 0   | 0   | 0   | 0    | 1     |
| Winter 2014 | 0   | 0   | 0   | 0    | 0    | 0    | 0    | 0   | 0   | 0   | 0   | 0   | 0   | 0   | 0   | 0    | 0     |
| Winter 2015 | 0   | 0   | 0   | 0    | 0    | 0    | 0    | 0   | 2   | 0   | 0   | 1   | 0   | 0   | 0   | 0    | 3     |
| Winter 2016 | 0   | 0   | 0   | 0    | 0    | 1    | 1    | 0   | 0   | 0   | 0   | 0   | 0   | 0   | 0   | 0    | 2     |
| Winter 2017 |     |     |     |      |      |      |      |     |     |     |     |     |     |     |     |      |       |
| Winter 2018 |     |     |     |      |      |      |      |     |     |     |     |     |     |     |     |      |       |
| Winter 2019 |     |     |     |      |      |      |      |     |     |     |     |     |     |     |     |      |       |
| Winter 2020 |     |     |     |      |      |      |      |     |     |     |     |     |     |     |     |      |       |