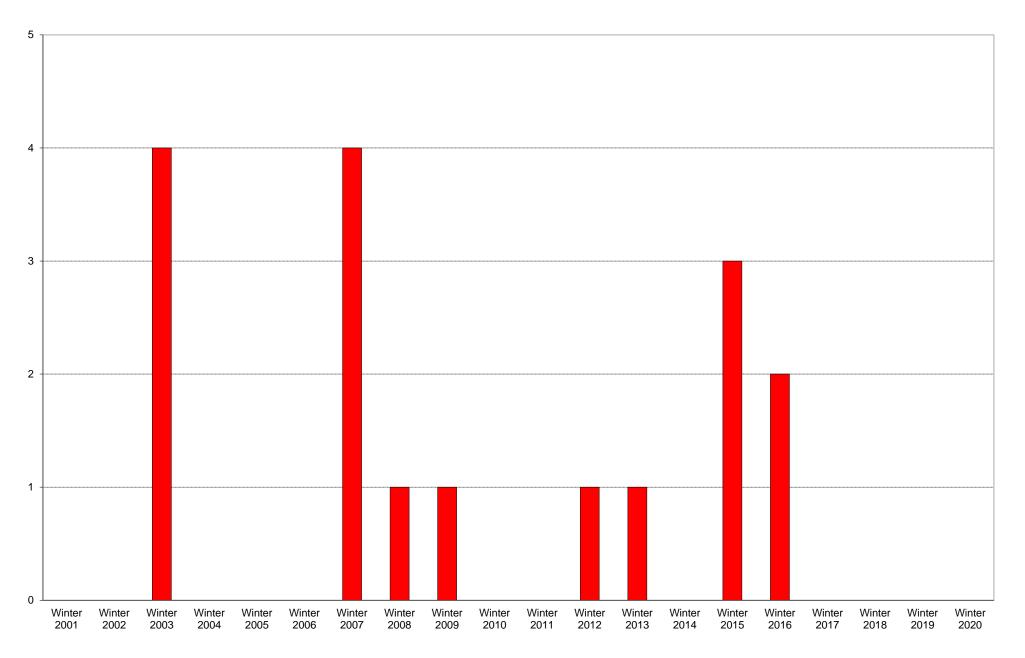

■ Total Bus Commuters Departing

|             | 6am | 7am | 8am | 9am  | 10am | 11am | 12pm | 1pm | 2pm | 3pm | 4pm | 5pm | 6pm | 7pm | 8pm | 9pm  | Total |
|-------------|-----|-----|-----|------|------|------|------|-----|-----|-----|-----|-----|-----|-----|-----|------|-------|
|             | to  | to  | to  | to   | to   | to   | to   | to  | to  | to  | to  | to  | to  | to  | to  | to   |       |
|             | 7am | 8am | 9am | 10am | 11am | 12pm | 1pm  | 2pm | 3pm | 4pm | 5pm | 6pm | 7pm | 8pm | 9pm | 10pm |       |
| Winter 2001 | 0   | 0   | 0   | 0    | 0    | 0    | 0    | 0   | 0   | 0   | 0   | 0   | 0   | 0   | 0   | 0    | 0     |
| Winter 2002 | 0   | 0   | 0   | 0    | 0    | 0    | 0    | 0   | 0   | 0   | 0   | 0   | 0   | 0   | 0   | 0    | 0     |
| Winter 2003 | 1   | 2   | 1   | 0    | 0    | 0    | 0    | 0   | 1   | 0   | 0   | 0   | 0   | 0   | 0   | 0    | 5     |
| Winter 2004 | 0   | 0   | 0   | 0    | 0    | 0    | 0    | 0   | 0   | 0   | 0   | 0   | 0   | 0   | 0   | 0    | 0     |
| Winter 2005 |     |     |     |      |      |      |      |     |     |     |     |     |     |     |     |      |       |
| Winter 2006 |     |     |     |      |      |      |      |     |     |     |     |     |     |     |     |      |       |
| Winter 2007 | 0   | 0   | 0   | 0    | 0    | 0    | 0    | 0   | 2   | 0   | 0   | 2   | 0   | 0   | 0   | 0    | 4     |
| Winter 2008 | 0   | 0   | 1   | 0    | 0    | 0    | 0    | 0   | 0   | 0   | 0   | 0   | 0   | 0   | 0   | 0    | 1     |
| Winter 2009 | 0   | 0   | 0   | 0    | 0    | 0    | 0    | 0   | 0   | 1   | 0   | 0   | 0   | 0   | 0   | 0    | 1     |
| Winter 2010 | 0   | 0   | 0   | 0    | 0    | 0    | 0    | 0   | 0   | 0   | 0   | 0   | 0   | 0   | 0   | 0    | 0     |
| Winter 2011 | 0   | 0   | 0   | 0    | 0    | 0    | 0    | 0   | 0   | 0   | 0   | 0   | 0   | 0   | 0   | 0    | 0     |
| Winter 2012 | 0   | 0   | 0   | 1    | 0    | 0    | 0    | 0   | 0   | 0   | 0   | 0   | 0   | 0   | 0   | 0    | 1     |
| Winter 2013 | 0   | 0   | 0   | 0    | 0    | 1    | 0    | 0   | 0   | 0   | 0   | 0   | 0   | 0   | 0   | 0    | 1     |
| Winter 2014 | 0   | 0   | 0   | 0    | 0    | 0    | 0    | 0   | 0   | 0   | 0   | 0   | 0   | 0   | 0   | 0    | 0     |
| Winter 2015 | 0   | 0   | 0   | 0    | 0    | 0    | 0    | 0   | 2   | 0   | 0   | 1   | 0   | 0   | 0   | 0    | 3     |
| Winter 2016 | 0   | 0   | 0   | 0    | 0    | 1    | 1    | 0   | 0   | 0   | 0   | 0   | 0   | 0   | 0   | 0    | 2     |
| Winter 2017 |     |     |     |      |      |      |      |     |     |     |     |     |     |     |     |      |       |
| Winter 2018 |     |     |     |      |      |      |      |     |     |     |     |     |     |     |     |      |       |
| Winter 2019 |     |     |     |      |      |      |      |     |     |     |     |     |     |     |     |      |       |
| Winter 2020 |     |     |     |      |      |      |      |     |     |     |     |     |     |     |     |      |       |