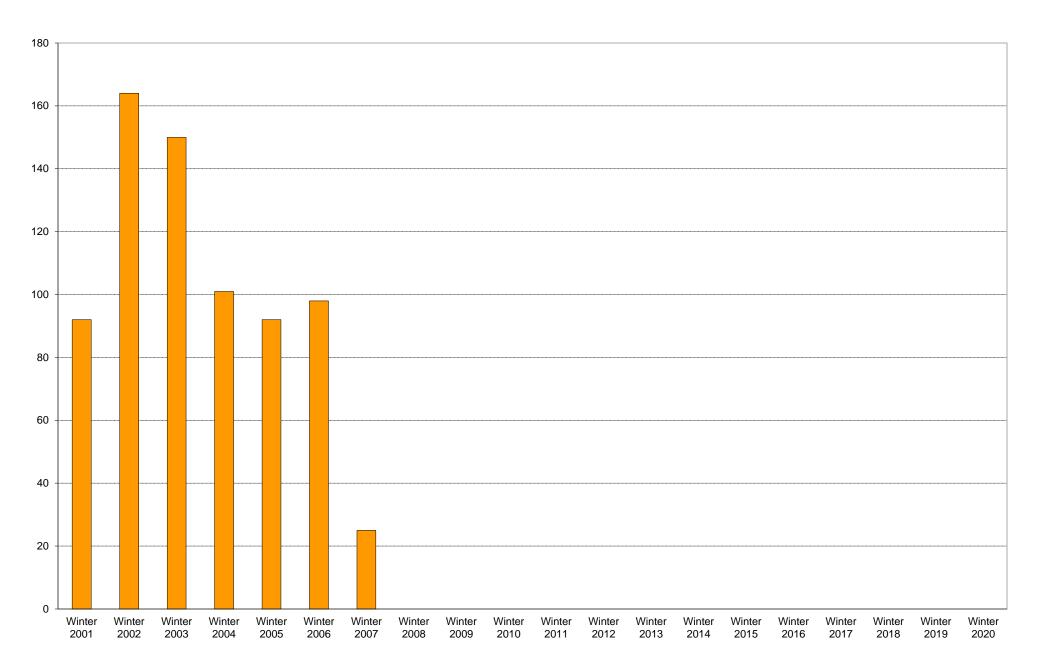

|             | 6am<br>to | 7am<br>to | 8am<br>to | 9am<br>to | 10am<br>to | 11am<br>to | 12pm<br>to | 1pm<br>to | 2pm<br>to | 3pm<br>to | 4pm<br>to | 5pm<br>to | 6pm<br>to | 7pm<br>to | 8pm<br>to | 9pm<br>to | Total | Percentage of |
|-------------|-----------|-----------|-----------|-----------|------------|------------|------------|-----------|-----------|-----------|-----------|-----------|-----------|-----------|-----------|-----------|-------|---------------|
|             | 7am       | 8am       | 9am       | 10am      | 11am       |            | 1pm        | 2pm       | 3pm       | 4pm       | 5pm       | 6pm       | 7pm       | 8pm       | 9pm       | 10pm      |       | Total Bus     |
|             |           |           |           |           |            | •          |            |           | •         |           | •         | •         |           |           | •         | ·         |       | Commuters     |
| Winter 2001 | 1         | 9         | 26        | 21        | 7          | 4          | 6          | 7         | 5         | 2         | 2         | 1         | 0         | 1         | 0         | 0         | 92    | 30%           |
| Winter 2002 | 1         | 14        | 42        | 47        | 5          | 30         | 14         | 2         | 4         | 0         | 1         | 3         | 0         | 1         | 0         | 0         | 164   | 39%           |
| Winter 2003 | 6         | 21        | 29        | 33        | 14         | 15         | 10         | 2         | 7         | 1         | 0         | 1         | 4         | 4         | 1         | 2         | 150   | 57%           |
| Winter 2004 | 0         | 7         | 25        | 10        | 20         | 11         | 8          | 2         | 4         | 3         | 1         | 3         | 2         | 0         | 4         | 1         | 101   | 55%           |
| Winter 2005 | 1         | 6         | 29        | 18        | 9          | 4          | 11         | 4         | 0         | 3         | 0         | 0         | 3         | 2         | 2         | 0         | 92    | 47%           |
| Winter 2006 | 2         | 15        | 19        | 25        | 11         | 4          | 4          | 1         | 2         | 3         | 3         | 7         | 1         | 1         | 0         | 0         | 98    | 51%           |
| Winter 2007 | 0         | 0         | 13        | 11        | 0          | 0          | 1          | 0         | 0         | 0         | 0         | 0         | 0         | 0         | 0         | 0         | 25    | 12%           |
| Winter 2008 |           |           |           |           |            |            |            |           |           |           |           |           |           |           |           |           |       |               |
| Winter 2009 |           |           |           |           |            |            |            |           |           |           |           |           |           |           |           |           |       |               |
| Winter 2010 |           |           |           |           |            |            |            |           |           |           |           |           |           |           |           |           |       |               |
| Winter 2011 |           |           |           |           |            |            |            |           |           |           |           |           |           |           |           |           |       |               |
| Winter 2012 |           |           |           |           |            |            |            |           |           |           |           |           |           |           |           |           |       |               |
| Winter 2013 |           |           |           |           |            |            |            |           |           |           |           |           |           |           |           |           |       |               |
| Winter 2014 |           |           |           |           |            |            |            |           |           |           |           |           |           |           |           |           |       |               |
| Winter 2015 |           |           |           |           |            |            |            |           |           |           |           |           |           |           |           |           |       |               |
| Winter 2016 |           |           |           |           |            |            |            |           |           |           |           |           |           |           |           |           |       |               |
| Winter 2017 |           |           |           |           |            |            |            |           |           |           |           |           |           |           |           |           |       |               |
| Winter 2018 |           |           |           |           |            |            |            |           |           |           |           |           |           |           |           |           |       |               |
| Winter 2019 |           |           |           |           |            |            |            |           |           |           |           |           |           |           |           |           |       |               |
| Winter 2020 |           |           |           |           |            |            |            |           |           |           |           |           |           |           |           |           |       |               |