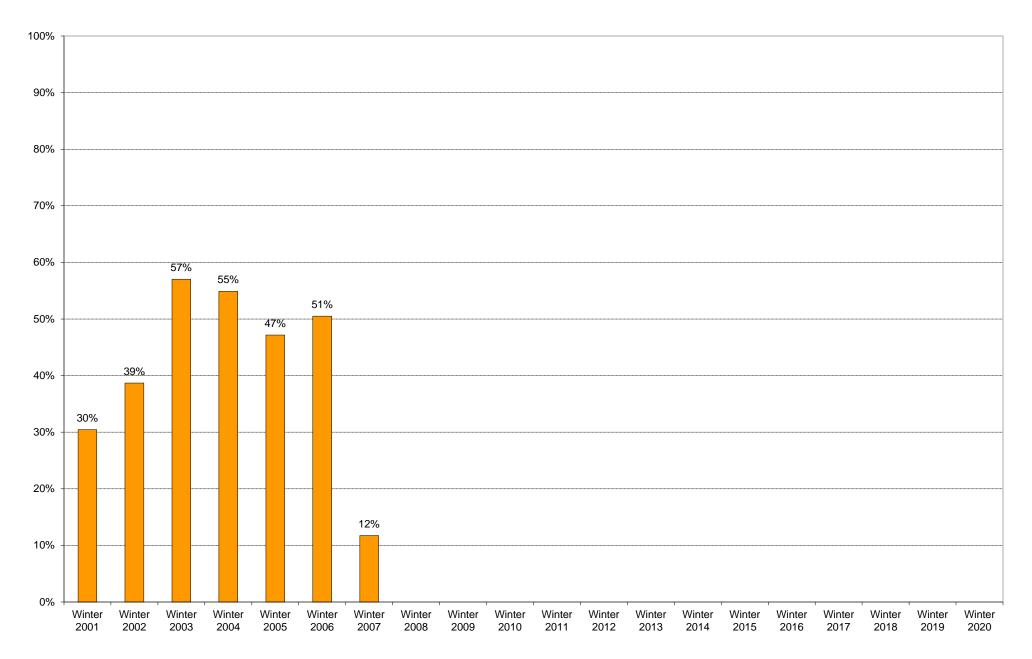

|             | 6am<br>to | 7am<br>to | 8am<br>to | 9am<br>to | 10am<br>to | 11am<br>to | 12pm<br>to | 1pm<br>to | 2pm<br>to | 3pm<br>to | 4pm<br>to | 5pm<br>to | 6pm<br>to | 7pm<br>to | 8pm<br>to | 9pm<br>to | Total | Percentage of |
|-------------|-----------|-----------|-----------|-----------|------------|------------|------------|-----------|-----------|-----------|-----------|-----------|-----------|-----------|-----------|-----------|-------|---------------|
|             | 7am       | 8am       | 9am       | 10am      | 11am       |            | 1pm        | 2pm       | 3pm       | 4pm       | 5pm       | 6pm       | 7pm       | 8pm       | 9pm       | 10pm      |       | Total Bus     |
|             |           |           |           |           |            | •          |            |           | •         |           | •         | •         |           |           | •         | ·         |       | Commuters     |
| Winter 2001 | 1         | 9         | 26        | 21        | 7          | 4          | 6          | 7         | 5         | 2         | 2         | 1         | 0         | 1         | 0         | 0         | 92    | 30%           |
| Winter 2002 | 1         | 14        | 42        | 47        | 5          | 30         | 14         | 2         | 4         | 0         | 1         | 3         | 0         | 1         | 0         | 0         | 164   | 39%           |
| Winter 2003 | 6         | 21        | 29        | 33        | 14         | 15         | 10         | 2         | 7         | 1         | 0         | 1         | 4         | 4         | 1         | 2         | 150   | 57%           |
| Winter 2004 | 0         | 7         | 25        | 10        | 20         | 11         | 8          | 2         | 4         | 3         | 1         | 3         | 2         | 0         | 4         | 1         | 101   | 55%           |
| Winter 2005 | 1         | 6         | 29        | 18        | 9          | 4          | 11         | 4         | 0         | 3         | 0         | 0         | 3         | 2         | 2         | 0         | 92    | 47%           |
| Winter 2006 | 2         | 15        | 19        | 25        | 11         | 4          | 4          | 1         | 2         | 3         | 3         | 7         | 1         | 1         | 0         | 0         | 98    | 51%           |
| Winter 2007 | 0         | 0         | 13        | 11        | 0          | 0          | 1          | 0         | 0         | 0         | 0         | 0         | 0         | 0         | 0         | 0         | 25    | 12%           |
| Winter 2008 |           |           |           |           |            |            |            |           |           |           |           |           |           |           |           |           |       |               |
| Winter 2009 |           |           |           |           |            |            |            |           |           |           |           |           |           |           |           |           |       |               |
| Winter 2010 |           |           |           |           |            |            |            |           |           |           |           |           |           |           |           |           |       |               |
| Winter 2011 |           |           |           |           |            |            |            |           |           |           |           |           |           |           |           |           |       |               |
| Winter 2012 |           |           |           |           |            |            |            |           |           |           |           |           |           |           |           |           |       |               |
| Winter 2013 |           |           |           |           |            |            |            |           |           |           |           |           |           |           |           |           |       |               |
| Winter 2014 |           |           |           |           |            |            |            |           |           |           |           |           |           |           |           |           |       |               |
| Winter 2015 |           |           |           |           |            |            |            |           |           |           |           |           |           |           |           |           |       |               |
| Winter 2016 |           |           |           |           |            |            |            |           |           |           |           |           |           |           |           |           |       |               |
| Winter 2017 |           |           |           |           |            |            |            |           |           |           |           |           |           |           |           |           |       |               |
| Winter 2018 |           |           |           |           |            |            |            |           |           |           |           |           |           |           |           |           |       |               |
| Winter 2019 |           |           |           |           |            |            |            |           |           |           |           |           |           |           |           |           |       |               |
| Winter 2020 |           |           |           |           |            |            |            |           |           |           |           |           |           |           |           |           |       |               |