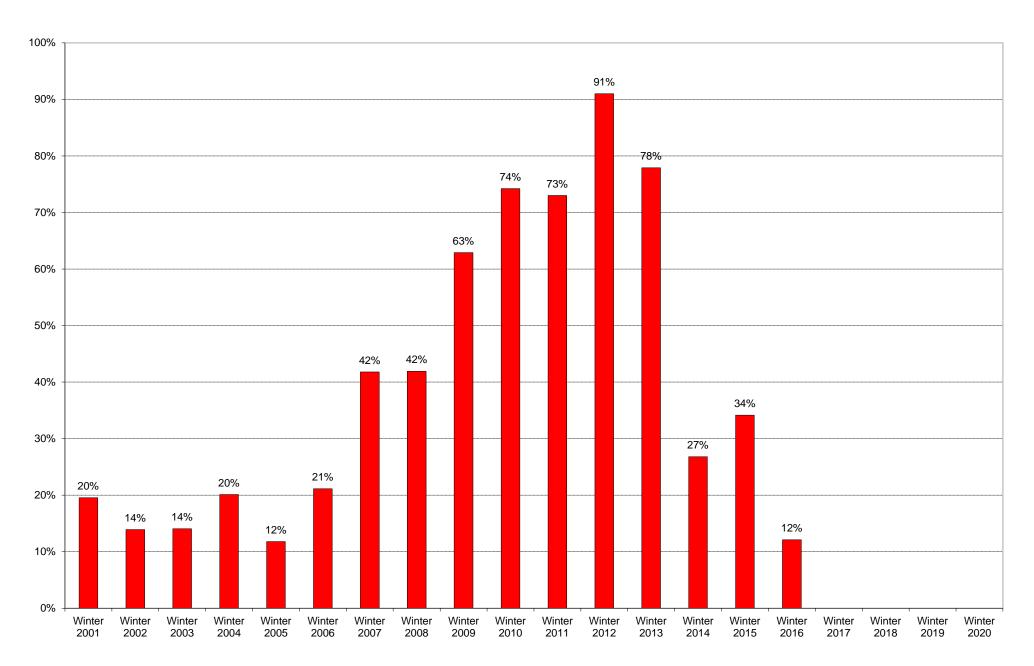

University of California, San Diego Survey of Pedestrian and Vehicular Traffic Bus Commuters Arriving on Typical Weekday West Side of Gilman Drive at Eucalyptus Grove Lane: Route 30: Volumes

|             | 6am | 7am | 8am | 9am  | 10am | 11am | 12pm | 1pm | 2pm | 3pm | 4pm | 5pm | 6pm | 7pm | 8pm | 9pm  | Total | Percentage |
|-------------|-----|-----|-----|------|------|------|------|-----|-----|-----|-----|-----|-----|-----|-----|------|-------|------------|
|             | to  | to  | to  | to   | to   | to   | to   | to  | to  | to  | to  | to  | to  | to  | to  | to   |       | of         |
|             | 7am | 8am | 9am | 10am | 11am | 12pm | 1pm  | 2pm | 3pm | 4pm | 5pm | 6pm | 7pm | 8pm | 9pm | 10pm |       | Total Bus  |
| M/: 4 0004  |     |     |     |      |      |      |      |     |     |     |     |     |     |     |     |      | =-    | Commuters  |
| Winter 2001 | 0   | 2   | 23  | 8    | 7    | 7    | 4    | 2   | 2   | 3   | 1   | 0   | 0   | 0   | 0   | 0    | 59    | 20%        |
| Winter 2002 | 1   | 5   | 9   | 11   | 10   | 7    | 6    | 4   | 2   | 2   | 0   | 1   | 1   | 0   | 0   | 0    | 59    | 14%        |
| Winter 2003 | 0   | 1   | 5   | 7    | 9    | 5    | 2    | 3   | 1   | 2   | 0   | 2   | 0   | 0   | 0   | 0    | 37    | 14%        |
| Winter 2004 | 0   | 7   | 7   | 8    | 3    | 3    | 3    | 2   | 1   | 0   | 2   | 1   | 0   | 0   | 0   | 0    | 37    | 20%        |
| Winter 2005 | 0   | 8   | 3   | 2    | 0    | 3    | 1    | 2   | 3   | 0   | 1   | 0   | 0   | 0   | 0   | 0    | 23    | 12%        |
| Winter 2006 | 0   | 1   | 0   | 16   | 0    | 6    | 10   | 3   | 1   | 2   | 2   | 0   | 0   | 0   | 0   | 0    | 41    | 21%        |
| Winter 2007 | 2   | 2   | 20  | 13   | 12   | 12   | 8    | 6   | 5   | 1   | 2   | 1   | 2   | 1   | 1   | 1    | 89    | 42%        |
| Winter 2008 | 1   | 2   | 23  | 12   | 7    | 7    | 4    | 7   | 1   | 2   | 6   | 0   | 3   | 2   | 6   | 0    | 83    | 42%        |
| Winter 2009 | 3   | 7   | 23  | 32   | 9    | 8    | 9    | 10  | 8   | 2   | 5   | 1   | 9   | 9   | 4   | 0    | 139   | 63%        |
| Winter 2010 | 2   | 7   | 20  | 16   | 13   | 16   | 16   | 7   | 4   | 4   | 2   | 7   | 7   | 0   | 0   | 0    | 121   | 74%        |
| Winter 2011 | 1   | 1   | 10  | 19   | 6    | 17   | 3    | 7   | 2   | 2   | 1   | 2   | 2   | 0   | 0   | 0    | 73    | 73%        |
| Winter 2012 | 4   | 6   | 18  | 9    | 10   | 20   | 5    | 4   | 0   | 1   | 2   | 1   | 0   | 0   | 1   | 0    | 81    | 91%        |
| Winter 2013 | 0   | 4   | 6   | 26   | 6    | 14   | 10   | 3   | 0   | 1   | 1   | 0   | 0   | 2   | 1   | 0    | 74    | 78%        |
| Winter 2014 | 0   | 5   | 12  | 8    | 15   | 13   | 5    | 5   | 1   | 2   | 0   | 3   | 1   | 0   | 1   | 0    | 71    | 27%        |
| Winter 2015 | 1   | 3   | 14  | 23   | 4    | 8    | 13   | 7   | 7   | 1   | 3   | 0   | 0   | 0   | 0   | 0    | 84    | 34%        |
| Winter 2016 | 0   | 8   | 3   | 6    | 5    | 2    | 5    | 0   | 0   | 4   | 0   | 3   | 2   | 0   | 0   | 0    | 38    | 12%        |
| Winter 2017 |     |     |     |      |      |      |      |     |     |     |     |     |     |     |     |      |       |            |
| Winter 2018 |     |     |     |      |      |      |      |     |     |     |     |     |     |     |     |      |       |            |
| Winter 2019 |     |     |     |      |      |      |      |     |     |     |     |     |     |     |     |      |       |            |
| Winter 2020 |     |     |     |      |      |      |      |     |     |     |     |     |     |     |     |      |       |            |