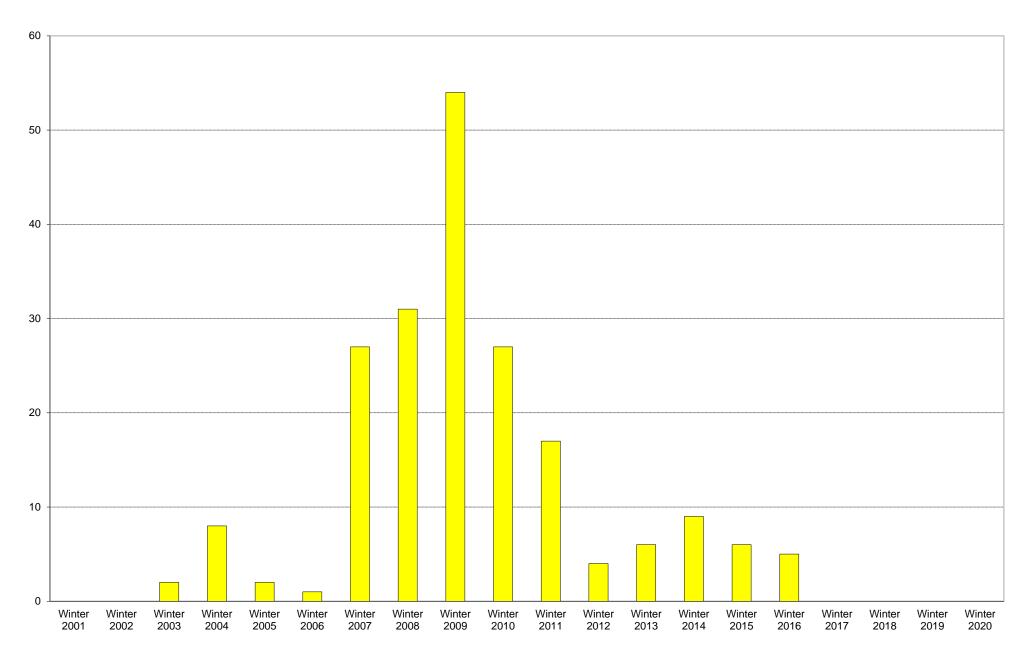

University of California, San Diego Survey of Pedestrian and Vehicular Traffic Bus Commuters Arriving on Typical Weekday West Side of Gilman Drive at Eucalyptus Grove Lane: Route 101: Volumes

|             | 6am<br>to | 7am<br>to | 8am<br>to | 9am<br>to | 10am<br>to | 11am<br>to | 12pm<br>to | 1pm<br>to | 2pm<br>to | 3pm<br>to | 4pm<br>to | 5pm<br>to | 6pm<br>to | 7pm<br>to | 8pm<br>to | 9pm<br>to | Total | Percentage of          |
|-------------|-----------|-----------|-----------|-----------|------------|------------|------------|-----------|-----------|-----------|-----------|-----------|-----------|-----------|-----------|-----------|-------|------------------------|
|             | 7am       | 8am       | 9am       | 10am      | 11am       | 12pm       | 1pm        | 2pm       | 3pm       | 4pm       | 5pm       | 6pm       | 7pm       | 8pm       | 9pm       | 10pm      |       | Total Bus<br>Commuters |
| Winter 2001 |           |           |           |           |            |            |            |           |           |           |           |           |           |           |           |           |       |                        |
| Winter 2002 |           |           |           |           |            |            |            |           |           |           |           |           |           |           |           |           |       |                        |
| Winter 2003 | 0         | 0         | 0         | 0         | 0          | 0          | 0          | 1         | 0         | 0         | 0         | 1         | 0         | 0         | 0         | 0         | 2     | 1%                     |
| Winter 2004 | 0         | 2         | 4         | 0         | 0          | 1          | 1          | 0         | 0         | 0         | 0         | 0         | 0         | 0         | 0         | 0         | 8     | 4%                     |
| Winter 2005 | 0         | 0         | 0         | 0         | 2          | 0          | 0          | 0         | 0         | 0         | 0         | 0         | 0         | 0         | 0         | 0         | 2     | 1%                     |
| Winter 2006 | 0         | 0         | 0         | 0         | 0          | 1          | 0          | 0         | 0         | 0         | 0         | 0         | 0         | 0         | 0         | 0         | 1     | 1%                     |
| Winter 2007 | 0         | 0         | 4         | 2         | 3          | 2          | 2          | 3         | 0         | 3         | 3         | 1         | 2         | 2         | 0         | 0         | 27    | 13%                    |
| Winter 2008 | 0         | 5         | 4         | 8         | 1          | 4          | 3          | 0         | 2         | 3         | 0         | 1         | 0         | 0         | 0         | 0         | 31    | 16%                    |
| Winter 2009 | 0         | 6         | 10        | 7         | 9          | 8          | 6          | 1         | 1         | 0         | 0         | 3         | 2         | 1         | 0         | 0         | 54    | 24%                    |
| Winter 2010 | 0         | 0         | 5         | 7         | 2          | 1          | 2          | 2         | 4         | 1         | 1         | 2         | 0         | 0         | 0         | 0         | 27    | 17%                    |
| Winter 2011 | 0         | 1         | 5         | 4         | 3          | 3          | 1          | 0         | 0         | 0         | 0         | 0         | 0         | 0         | 0         | 0         | 17    | 17%                    |
| Winter 2012 | 0         | 1         | 0         | 1         | 1          | 0          | 1          | 0         | 0         | 0         | 0         | 0         | 0         | 0         | 0         | 0         | 4     | 4%                     |
| Winter 2013 | 0         | 2         | 1         | 0         | 1          | 0          | 2          | 0         | 0         | 0         | 0         | 0         | 0         | 0         | 0         | 0         | 6     | 6%                     |
| Winter 2014 | 0         | 1         | 1         | 2         | 0          | 1          | 0          | 2         | 0         | 0         | 2         | 0         | 0         | 0         | 0         | 0         | 9     | 3%                     |
| Winter 2015 | 0         | 0         | 0         | 1         | 0          | 0          | 2          | 1         | 0         | 0         | 0         | 0         | 0         | 2         | 0         | 0         | 6     | 2%                     |
| Winter 2016 | 0         | 0         | 0         | 1         | 0          | 1          | 1          | 0         | 2         | 0         | 0         | 0         | 0         | 0         | 0         | 0         | 5     | 2%                     |
| Winter 2017 |           |           |           |           |            |            |            |           |           |           |           |           |           |           |           |           |       |                        |
| Winter 2018 |           |           |           |           |            |            |            |           |           |           |           |           |           |           |           |           |       |                        |
| Winter 2019 |           |           |           |           |            |            |            |           |           |           |           |           |           |           |           |           |       |                        |
| Winter 2020 |           |           |           |           |            |            |            |           |           |           |           |           |           |           |           |           |       |                        |