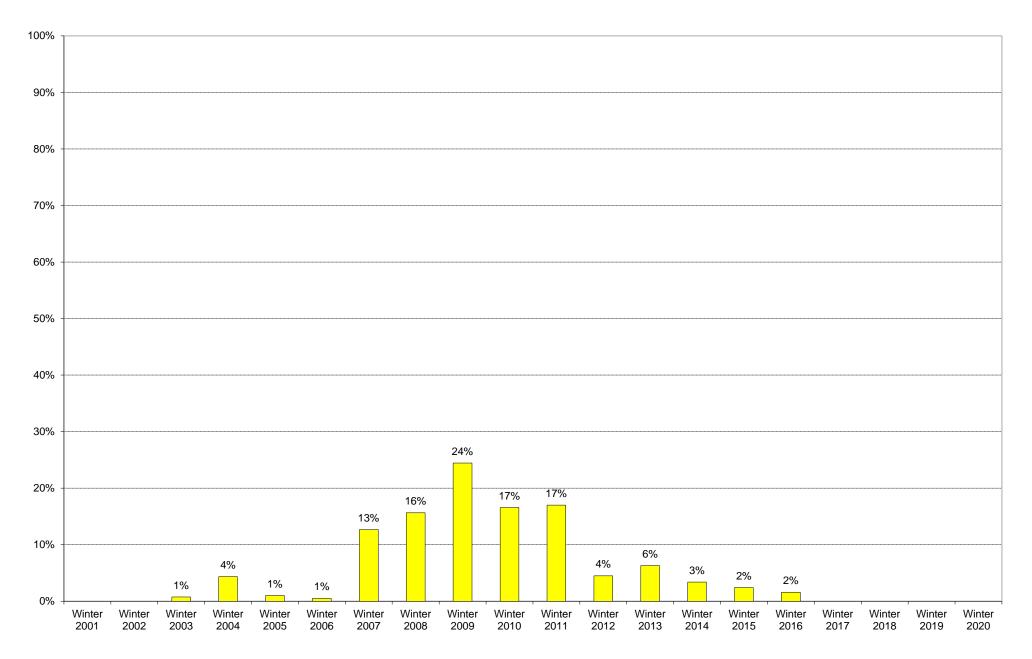

University of California, San Diego Survey of Pedestrian and Vehicular Traffic Bus Commuters Arriving on Typical Weekday West Side of Gilman Drive at Eucalyptus Grove Lane: Route 101: Volumes

|             | 6am<br>to | 7am<br>to | 8am<br>to | 9am<br>to | 10am<br>to | 11am<br>to | 12pm<br>to | 1pm<br>to | 2pm<br>to | 3pm<br>to | 4pm<br>to | 5pm<br>to | 6pm<br>to | 7pm<br>to | 8pm<br>to | 9pm<br>to | Total | Percentage of          |
|-------------|-----------|-----------|-----------|-----------|------------|------------|------------|-----------|-----------|-----------|-----------|-----------|-----------|-----------|-----------|-----------|-------|------------------------|
|             | 7am       | 8am       | 9am       | 10am      | 11am       | 12pm       | 1pm        | 2pm       | 3pm       | 4pm       | 5pm       | 6pm       | 7pm       | 8pm       | 9pm       | 10pm      |       | Total Bus<br>Commuters |
| Winter 2001 |           |           |           |           |            |            |            |           |           |           |           |           |           |           |           |           |       |                        |
| Winter 2002 |           |           |           |           |            |            |            |           |           |           |           |           |           |           |           |           |       |                        |
| Winter 2003 | 0         | 0         | 0         | 0         | 0          | 0          | 0          | 1         | 0         | 0         | 0         | 1         | 0         | 0         | 0         | 0         | 2     | 1%                     |
| Winter 2004 | 0         | 2         | 4         | 0         | 0          | 1          | 1          | 0         | 0         | 0         | 0         | 0         | 0         | 0         | 0         | 0         | 8     | 4%                     |
| Winter 2005 | 0         | 0         | 0         | 0         | 2          | 0          | 0          | 0         | 0         | 0         | 0         | 0         | 0         | 0         | 0         | 0         | 2     | 1%                     |
| Winter 2006 | 0         | 0         | 0         | 0         | 0          | 1          | 0          | 0         | 0         | 0         | 0         | 0         | 0         | 0         | 0         | 0         | 1     | 1%                     |
| Winter 2007 | 0         | 0         | 4         | 2         | 3          | 2          | 2          | 3         | 0         | 3         | 3         | 1         | 2         | 2         | 0         | 0         | 27    | 13%                    |
| Winter 2008 | 0         | 5         | 4         | 8         | 1          | 4          | 3          | 0         | 2         | 3         | 0         | 1         | 0         | 0         | 0         | 0         | 31    | 16%                    |
| Winter 2009 | 0         | 6         | 10        | 7         | 9          | 8          | 6          | 1         | 1         | 0         | 0         | 3         | 2         | 1         | 0         | 0         | 54    | 24%                    |
| Winter 2010 | 0         | 0         | 5         | 7         | 2          | 1          | 2          | 2         | 4         | 1         | 1         | 2         | 0         | 0         | 0         | 0         | 27    | 17%                    |
| Winter 2011 | 0         | 1         | 5         | 4         | 3          | 3          | 1          | 0         | 0         | 0         | 0         | 0         | 0         | 0         | 0         | 0         | 17    | 17%                    |
| Winter 2012 | 0         | 1         | 0         | 1         | 1          | 0          | 1          | 0         | 0         | 0         | 0         | 0         | 0         | 0         | 0         | 0         | 4     | 4%                     |
| Winter 2013 | 0         | 2         | 1         | 0         | 1          | 0          | 2          | 0         | 0         | 0         | 0         | 0         | 0         | 0         | 0         | 0         | 6     | 6%                     |
| Winter 2014 | 0         | 1         | 1         | 2         | 0          | 1          | 0          | 2         | 0         | 0         | 2         | 0         | 0         | 0         | 0         | 0         | 9     | 3%                     |
| Winter 2015 | 0         | 0         | 0         | 1         | 0          | 0          | 2          | 1         | 0         | 0         | 0         | 0         | 0         | 2         | 0         | 0         | 6     | 2%                     |
| Winter 2016 | 0         | 0         | 0         | 1         | 0          | 1          | 1          | 0         | 2         | 0         | 0         | 0         | 0         | 0         | 0         | 0         | 5     | 2%                     |
| Winter 2017 |           |           |           |           |            |            |            |           |           |           |           |           |           |           |           |           |       |                        |
| Winter 2018 |           |           |           |           |            |            |            |           |           |           |           |           |           |           |           |           |       |                        |
| Winter 2019 |           |           |           |           |            |            |            |           |           |           |           |           |           |           |           |           |       |                        |
| Winter 2020 |           |           |           |           |            |            |            |           |           |           |           |           |           |           |           |           |       |                        |