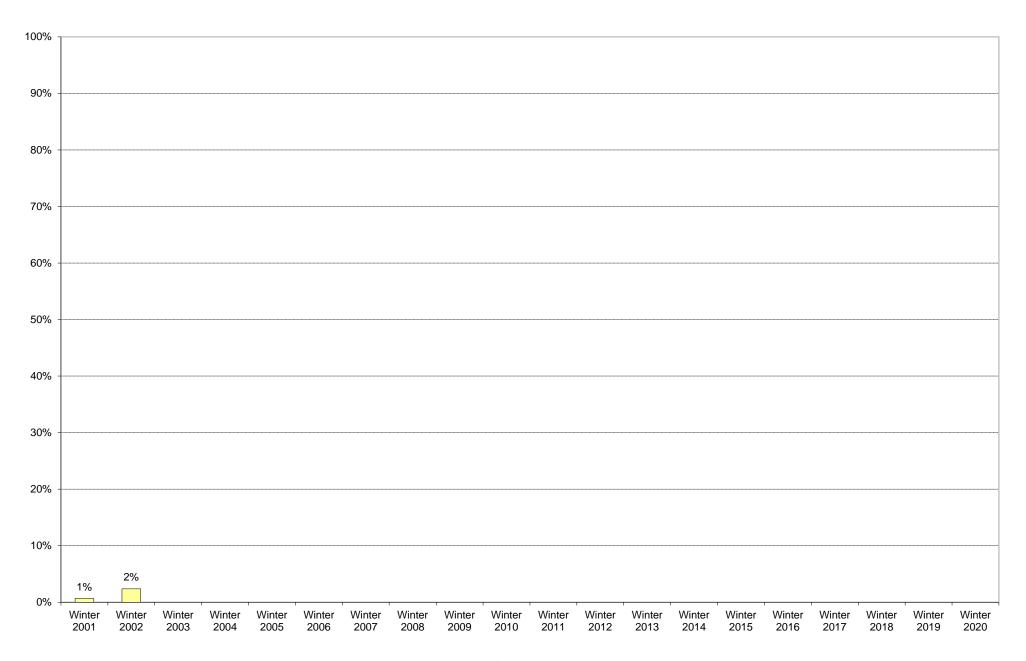

|             | 6am       | 7am       | 8am       | 9am        |            | 11am       |           | 1pm       | 2pm       | 3pm       | 4pm       | 5pm       | 6pm       | 7pm       | 8pm       | 9pm        | Total | Percentage      |
|-------------|-----------|-----------|-----------|------------|------------|------------|-----------|-----------|-----------|-----------|-----------|-----------|-----------|-----------|-----------|------------|-------|-----------------|
|             | to<br>7am | to<br>8am | to<br>9am | to<br>10am | to<br>11am | to<br>12pm | to<br>1pm | to<br>2pm | to<br>3pm | to<br>4pm | to<br>5pm | to<br>6pm | to<br>7pm | to<br>8pm | to<br>9pm | to<br>10pm |       | of<br>Total Bus |
|             | raiii     | Oam       | Jaiii     | Toaiii     | TTaill     | ızpııı     | ipiii     | Zpiii     | эрш       | трііі     | opin      | opin      | ' piii    | орііі     | Jpiii     | торін      |       | Commuters       |
| Winter 2001 | 1         | 1         | 0         | 0          | 0          | 0          | 0         | 0         | 0         | 0         | 0         | 0         | 0         | 0         | 0         | 0          | 2     | 1%              |
| Winter 2002 | 1         | 1         | 1         | 0          | 1          | 1          | 1         | 0         | 0         | 2         | 2         | 0         | 0         | 0         | 0         | 0          | 10    | 2%              |
| Winter 2003 |           |           |           |            |            |            |           |           |           |           |           |           |           |           |           |            |       |                 |
| Winter 2004 |           |           |           |            |            |            |           |           |           |           |           |           |           |           |           |            |       |                 |
| Winter 2005 |           |           |           |            |            |            |           |           |           |           |           |           |           |           |           |            |       |                 |
| Winter 2006 |           |           |           |            |            |            |           |           |           |           |           |           |           |           |           |            |       |                 |
| Winter 2007 |           |           |           |            |            |            |           |           |           |           |           |           |           |           |           |            |       |                 |
| Winter 2008 |           |           |           |            |            |            |           |           |           |           |           |           |           |           |           |            |       |                 |
| Winter 2009 |           |           |           |            |            |            |           |           |           |           |           |           |           |           |           |            |       |                 |
| Winter 2010 |           |           |           |            |            |            |           |           |           |           |           |           |           |           |           |            |       |                 |
| Winter 2011 |           |           |           |            |            |            |           |           |           |           |           |           |           |           |           |            |       |                 |
| Winter 2012 |           |           |           |            |            |            |           |           |           |           |           |           |           |           |           |            |       |                 |
| Winter 2013 |           |           |           |            |            |            |           |           |           |           |           |           |           |           |           |            |       |                 |
| Winter 2014 |           |           |           |            |            |            |           |           |           |           |           |           |           |           |           |            |       |                 |
| Winter 2015 |           |           |           |            |            |            |           |           |           |           |           |           |           |           |           |            |       |                 |
| Winter 2016 |           |           |           |            |            |            |           |           |           |           |           |           |           |           |           |            |       |                 |
| Winter 2017 |           |           |           |            |            |            |           |           |           |           |           |           |           |           |           |            |       |                 |
| Winter 2018 |           |           |           |            |            |            |           |           |           |           |           |           |           |           |           |            |       |                 |
| Winter 2019 |           |           |           |            |            |            |           |           |           |           |           |           |           |           |           |            |       |                 |
| Winter 2020 |           |           |           |            |            |            |           |           |           |           |           |           |           |           |           |            |       |                 |