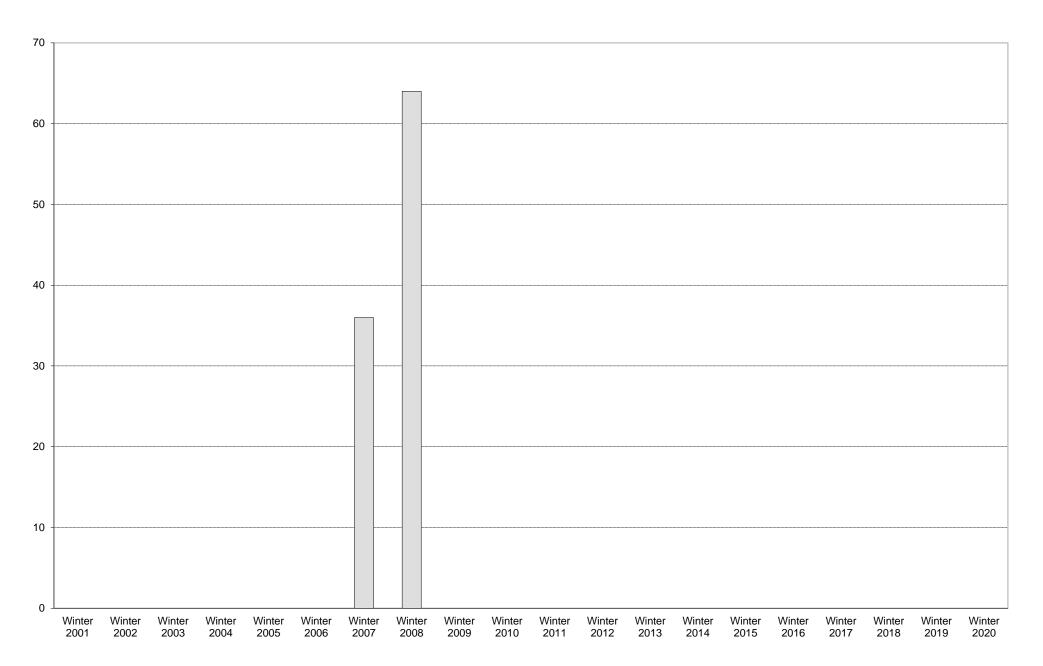

|             | 6am<br>to | 7am<br>to | 8am<br>to | 9am<br>to | 10am<br>to | to   | to  | 1pm<br>to | 2pm<br>to | 3pm<br>to | 4pm<br>to | 5pm<br>to | 6pm<br>to | 7pm<br>to | 8pm<br>to | 9pm<br>to | Total | Percentage of          |
|-------------|-----------|-----------|-----------|-----------|------------|------|-----|-----------|-----------|-----------|-----------|-----------|-----------|-----------|-----------|-----------|-------|------------------------|
|             | 7am       | 8am       | 9am       | 10am      | 11am       | 12pm | 1pm | 2pm       | 3pm       | 4pm       | 5pm       | 6pm       | 7pm       | 8pm       | 9pm       | 10pm      |       | Total Bus<br>Commuters |
| Winter 2001 |           |           |           |           |            |      |     |           |           |           |           |           |           |           |           |           |       |                        |
| Winter 2002 |           |           |           |           |            |      |     |           |           |           |           |           |           |           |           |           |       |                        |
| Winter 2003 |           |           |           |           |            |      |     |           |           |           |           |           |           |           |           |           |       |                        |
| Winter 2004 |           |           |           |           |            |      |     |           |           |           |           |           |           |           |           |           |       |                        |
| Winter 2005 |           |           |           |           |            |      |     |           |           |           |           |           |           |           |           |           |       |                        |
| Winter 2006 |           |           |           |           |            |      |     |           |           |           |           |           |           |           |           |           |       |                        |
| Winter 2007 | 0         | 7         | 6         | 4         | 3          | 4    | 2   | 1         | 1         | 1         | 0         | 0         | 0         | 5         | 2         | 0         | 36    | 17%                    |
| Winter 2008 | 0         | 2         | 10        | 11        | 9          | 8    | 10  | 6         | 0         | 1         | 3         | 4         | 0         | 0         | 0         | 0         | 64    | 32%                    |
| Winter 2009 |           |           |           |           |            |      |     |           |           |           |           |           |           |           |           |           |       |                        |
| Winter 2010 |           |           |           |           |            |      |     |           |           |           |           |           |           |           |           |           |       |                        |
| Winter 2011 |           |           |           |           |            |      |     |           |           |           |           |           |           |           |           |           |       |                        |
| Winter 2012 |           |           |           |           |            |      |     |           |           |           |           |           |           |           |           |           |       |                        |
| Winter 2013 |           |           |           |           |            |      |     |           |           |           |           |           |           |           |           |           |       |                        |
| Winter 2014 |           |           |           |           |            |      |     |           |           |           |           |           |           |           |           |           |       |                        |
| Winter 2015 |           |           |           |           |            |      |     |           |           |           |           |           |           |           |           |           |       |                        |
| Winter 2016 |           |           |           |           |            |      |     |           |           |           |           |           |           |           |           |           |       |                        |
| Winter 2017 |           |           |           |           |            |      |     |           |           |           |           |           |           |           |           |           |       |                        |
| Winter 2018 |           |           |           |           |            |      |     |           |           |           |           |           |           |           |           |           |       |                        |
| Winter 2019 |           |           |           |           |            |      |     |           |           |           |           |           |           |           |           |           |       |                        |
| Winter 2020 |           |           |           |           |            |      |     |           |           |           |           |           |           |           |           |           |       |                        |