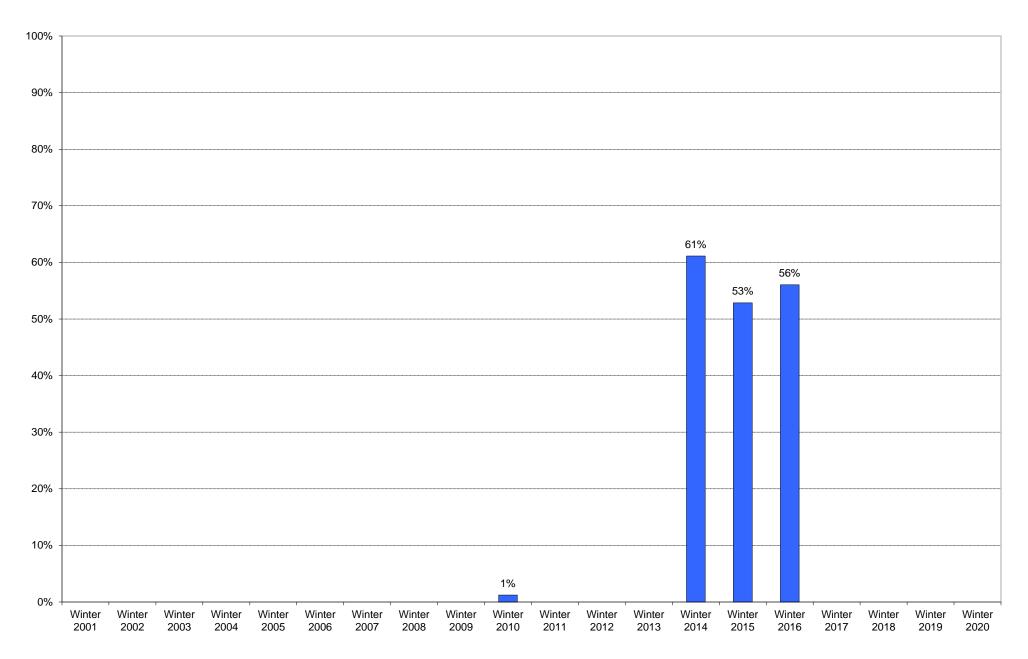

|             | 6am<br>to<br>7am | 7am<br>to<br>8am | 8am<br>to<br>9am | 9am<br>to<br>10am | 10am<br>to<br>11am | 11am<br>to<br>12pm | 12pm<br>to<br>1pm | 1pm<br>to<br>2pm | 2pm<br>to<br>3pm | 3pm<br>to<br>4pm | 4pm<br>to<br>5pm | 5pm<br>to<br>6pm | 6pm<br>to<br>7pm | 7pm<br>to<br>8pm | 8pm<br>to<br>9pm | 9pm<br>to<br>10pm | Total | Percentage<br>of<br>Total Bus |
|-------------|------------------|------------------|------------------|-------------------|--------------------|--------------------|-------------------|------------------|------------------|------------------|------------------|------------------|------------------|------------------|------------------|-------------------|-------|-------------------------------|
|             | 7 (111)          | oam              | Jann             | Tourn             | TTUIII             | 12pm               | ıpııı             | Zpiii            | Opin             | тріп             | Opini            | opin             | 7 piii           | орііі            | Jpin             | ТОРІП             |       | Commuters                     |
| Winter 2001 |                  |                  |                  |                   |                    |                    |                   |                  |                  |                  |                  |                  |                  |                  |                  |                   |       |                               |
| Winter 2002 |                  |                  |                  |                   |                    |                    |                   |                  |                  |                  |                  |                  |                  |                  |                  |                   |       |                               |
| Winter 2003 |                  |                  |                  |                   |                    |                    |                   |                  |                  |                  |                  |                  |                  |                  |                  |                   |       |                               |
| Winter 2004 |                  |                  |                  |                   |                    |                    |                   |                  |                  |                  |                  |                  |                  |                  |                  |                   |       |                               |
| Winter 2005 |                  |                  |                  |                   |                    |                    |                   |                  |                  |                  |                  |                  |                  |                  |                  |                   |       |                               |
| Winter 2006 |                  |                  |                  |                   |                    |                    |                   |                  |                  |                  |                  |                  |                  |                  |                  |                   |       |                               |
| Winter 2007 |                  |                  |                  |                   |                    |                    |                   |                  |                  |                  |                  |                  |                  |                  |                  |                   |       |                               |
| Winter 2008 |                  |                  |                  |                   |                    |                    |                   |                  |                  |                  |                  |                  |                  |                  |                  |                   |       |                               |
| Winter 2009 |                  |                  |                  |                   |                    |                    |                   |                  |                  |                  |                  |                  |                  |                  |                  |                   |       |                               |
| Winter 2010 | 0                | 0                | 0                | 0                 | 0                  | 0                  | 0                 | 0                | 2                | 0                | 0                | 0                | 0                | 0                | 0                | 0                 | 2     | 1%                            |
| Winter 2011 |                  |                  |                  |                   |                    |                    |                   |                  |                  |                  |                  |                  |                  |                  |                  |                   |       |                               |
| Winter 2012 |                  |                  |                  |                   |                    |                    |                   |                  |                  |                  |                  |                  |                  |                  |                  |                   |       |                               |
| Winter 2013 |                  |                  |                  |                   |                    |                    |                   |                  |                  |                  |                  |                  |                  |                  |                  |                   |       |                               |
| Winter 2014 | 1                | 1                | 17               | 27                | 18                 | 15                 | 11                | 10               | 14               | 3                | 13               | 4                | 5                | 20               | 2                | 1                 | 162   | 61%                           |
| Winter 2015 | 1                | 6                | 16               | 19                | 12                 | 20                 | 20                | 5                | 6                | 3                | 1                | 5                | 6                | 3                | 2                | 5                 | 130   | 53%                           |
| Winter 2016 | 0                | 9                | 13               | 24                | 25                 | 20                 | 25                | 10               | 6                | 10               | 9                | 5                | 14               | 1                | 0                | 5                 | 176   | 56%                           |
| Winter 2017 |                  |                  |                  |                   |                    |                    |                   |                  |                  |                  |                  |                  |                  |                  |                  |                   |       |                               |
| Winter 2018 |                  |                  |                  |                   |                    |                    |                   |                  |                  |                  |                  |                  |                  |                  |                  |                   |       |                               |
| Winter 2019 |                  |                  |                  |                   |                    |                    |                   |                  |                  |                  |                  |                  |                  |                  |                  |                   |       |                               |
| Winter 2020 |                  |                  |                  |                   |                    |                    |                   |                  |                  |                  |                  |                  |                  |                  |                  |                   |       |                               |