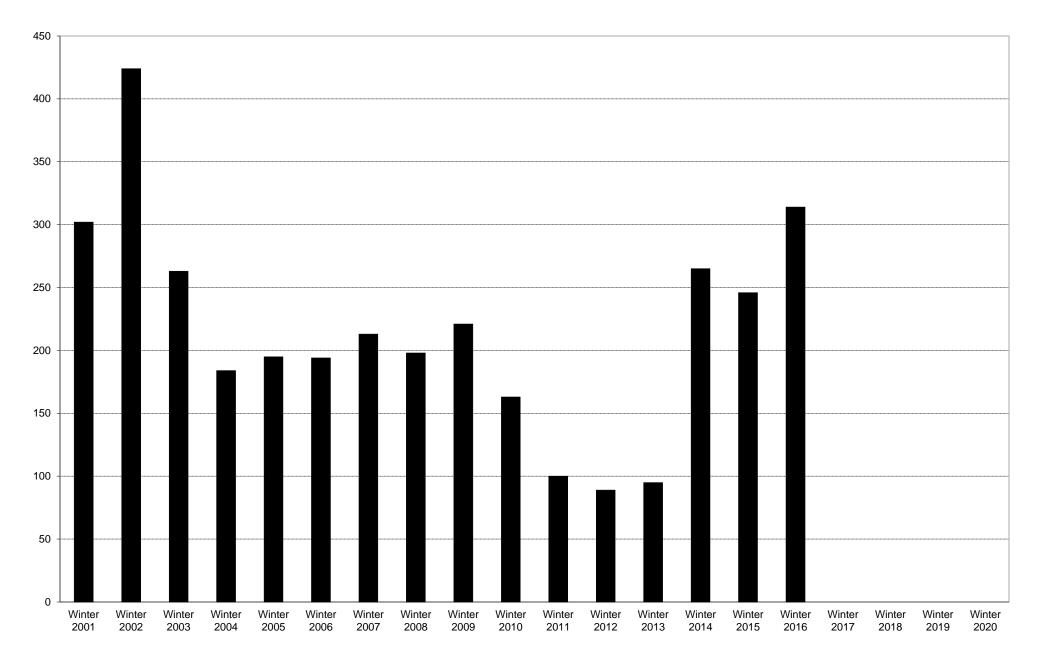

|             | 6am<br>to | 7am<br>to | 8am<br>to | 9am<br>to | 10am<br>to | 11am<br>to | 12pm<br>to | 1pm<br>to | 2pm<br>to | 3pm<br>to | 4pm<br>to | 5pm<br>to | 6pm<br>to | 7pm<br>to | 8pm<br>to | 9pm<br>to | Total |
|-------------|-----------|-----------|-----------|-----------|------------|------------|------------|-----------|-----------|-----------|-----------|-----------|-----------|-----------|-----------|-----------|-------|
|             | 7am       | 8am       | 9am       | 10am      | 11am       | 12pm       | 1pm        | 2pm       | 3pm       | 4pm       | 5pm       | 6pm       | 7pm       | 8pm       | 9pm       | 10pm      |       |
| Winter 2001 | 4         | 17        | 77        | 61        | 43         | 30         | 22         | 19        | 9         | 5         | 9         | 4         | 1         | 1         | 0         | 0         | 302   |
| Winter 2002 | 3         | 51        | 91        | 99        | 26         | 49         | 47         | 16        | 12        | 8         | 5         | 11        | 3         | 3         | 0         | 0         | 424   |
| Winter 2003 | 6         | 25        | 51        | 52        | 37         | 30         | 15         | 10        | 12        | 5         | 0         | 4         | 6         | 4         | 2         | 4         | 263   |
| Winter 2004 | 2         | 16        | 52        | 22        | 29         | 16         | 17         | 4         | 6         | 3         | 3         | 4         | 4         | 0         | 4         | 2         | 184   |
| Winter 2005 | 2         | 21        | 45        | 27        | 18         | 13         | 29         | 10        | 5         | 5         | 2         | 0         | 8         | 5         | 5         | 0         | 195   |
| Winter 2006 | 5         | 21        | 24        | 51        | 15         | 18         | 16         | 12        | 3         | 5         | 6         | 9         | 1         | 3         | 0         | 5         | 194   |
| Winter 2007 | 2         | 14        | 59        | 33        | 21         | 18         | 17         | 10        | 8         | 6         | 6         | 3         | 4         | 8         | 3         | 1         | 213   |
| Winter 2008 | 2         | 15        | 37        | 32        | 17         | 23         | 17         | 13        | 3         | 6         | 12        | 6         | 7         | 2         | 6         | 0         | 198   |
| Winter 2009 | 3         | 18        | 41        | 40        | 20         | 19         | 16         | 11        | 10        | 3         | 6         | 5         | 15        | 10        | 4         | 0         | 221   |
| Winter 2010 | 3         | 7         | 30        | 24        | 15         | 17         | 18         | 10        | 11        | 8         | 4         | 9         | 7         | 0         | 0         | 0         | 163   |
| Winter 2011 | 1         | 4         | 19        | 23        | 9          | 21         | 4          | 7         | 2         | 4         | 1         | 2         | 3         | 0         | 0         | 0         | 100   |
| Winter 2012 | 4         | 8         | 18        | 10        | 11         | 20         | 6          | 4         | 1         | 1         | 3         | 1         | 1         | 0         | 1         | 0         | 89    |
| Winter 2013 | 0         | 6         | 15        | 26        | 7          | 15         | 12         | 5         | 1         | 4         | 1         | 0         | 0         | 2         | 1         | 0         | 95    |
| Winter 2014 | 1         | 7         | 32        | 40        | 34         | 31         | 16         | 18        | 21        | 9         | 16        | 8         | 8         | 20        | 3         | 1         | 265   |
| Winter 2015 | 2         | 11        | 41        | 43        | 16         | 28         | 36         | 17        | 14        | 6         | 5         | 7         | 8         | 5         | 2         | 5         | 246   |
| Winter 2016 | 0         | 21        | 46        | 49        | 36         | 26         | 40         | 14        | 12        | 16        | 14        | 14        | 20        | 1         | 0         | 5         | 314   |
| Winter 2017 |           |           |           |           |            |            |            |           |           |           |           |           |           |           |           |           |       |
| Winter 2018 |           |           |           |           |            |            |            |           |           |           |           |           |           |           |           |           |       |
| Winter 2019 |           |           |           |           |            |            |            |           |           |           |           |           |           |           |           |           |       |
| Winter 2020 |           |           |           |           |            |            |            |           |           |           |           |           |           |           |           |           |       |