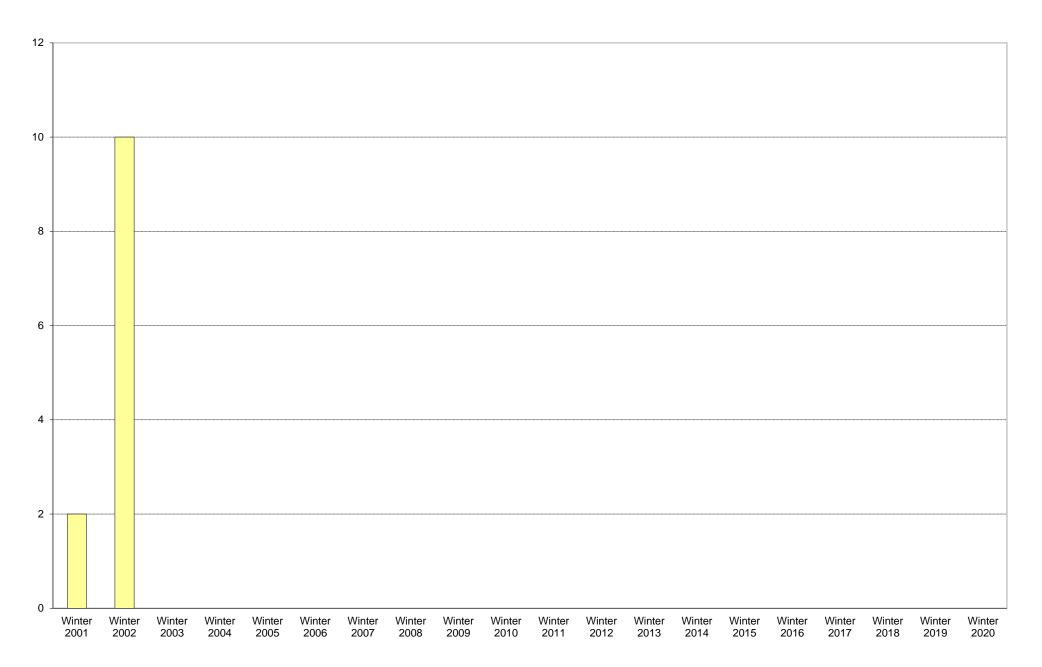

|             | 6am       | 7am       | 8am       | 9am        |            | 11am       |           | 1pm       | 2pm       | 3pm       | 4pm       | 5pm       | 6pm       | 7pm       | 8pm       | 9pm        | Total | Percentage      |
|-------------|-----------|-----------|-----------|------------|------------|------------|-----------|-----------|-----------|-----------|-----------|-----------|-----------|-----------|-----------|------------|-------|-----------------|
|             | to<br>7am | to<br>8am | to<br>9am | to<br>10am | to<br>11am | to<br>12pm | to<br>1pm | to<br>2pm | to<br>3pm | to<br>4pm | to<br>5pm | to<br>6pm | to<br>7pm | to<br>8pm | to<br>9pm | to<br>10pm |       | of<br>Total Bus |
|             | raiii     | Oam       | Jaiii     | Toaiii     | TTaill     | ızpııı     | ipiii     | Zpiii     | эрш       | трііі     | opin      | opin      | ' piii    | орііі     | Jpiii     | торін      |       | Commuters       |
| Winter 2001 | 1         | 1         | 0         | 0          | 0          | 0          | 0         | 0         | 0         | 0         | 0         | 0         | 0         | 0         | 0         | 0          | 2     | 1%              |
| Winter 2002 | 1         | 1         | 1         | 0          | 1          | 1          | 1         | 0         | 0         | 2         | 2         | 0         | 0         | 0         | 0         | 0          | 10    | 2%              |
| Winter 2003 |           |           |           |            |            |            |           |           |           |           |           |           |           |           |           |            |       |                 |
| Winter 2004 |           |           |           |            |            |            |           |           |           |           |           |           |           |           |           |            |       |                 |
| Winter 2005 |           |           |           |            |            |            |           |           |           |           |           |           |           |           |           |            |       |                 |
| Winter 2006 |           |           |           |            |            |            |           |           |           |           |           |           |           |           |           |            |       |                 |
| Winter 2007 |           |           |           |            |            |            |           |           |           |           |           |           |           |           |           |            |       |                 |
| Winter 2008 |           |           |           |            |            |            |           |           |           |           |           |           |           |           |           |            |       |                 |
| Winter 2009 |           |           |           |            |            |            |           |           |           |           |           |           |           |           |           |            |       |                 |
| Winter 2010 |           |           |           |            |            |            |           |           |           |           |           |           |           |           |           |            |       |                 |
| Winter 2011 |           |           |           |            |            |            |           |           |           |           |           |           |           |           |           |            |       |                 |
| Winter 2012 |           |           |           |            |            |            |           |           |           |           |           |           |           |           |           |            |       |                 |
| Winter 2013 |           |           |           |            |            |            |           |           |           |           |           |           |           |           |           |            |       |                 |
| Winter 2014 |           |           |           |            |            |            |           |           |           |           |           |           |           |           |           |            |       |                 |
| Winter 2015 |           |           |           |            |            |            |           |           |           |           |           |           |           |           |           |            |       |                 |
| Winter 2016 |           |           |           |            |            |            |           |           |           |           |           |           |           |           |           |            |       |                 |
| Winter 2017 |           |           |           |            |            |            |           |           |           |           |           |           |           |           |           |            |       |                 |
| Winter 2018 |           |           |           |            |            |            |           |           |           |           |           |           |           |           |           |            |       |                 |
| Winter 2019 |           |           |           |            |            |            |           |           |           |           |           |           |           |           |           |            |       |                 |
| Winter 2020 |           |           |           |            |            |            |           |           |           |           |           |           |           |           |           |            |       |                 |