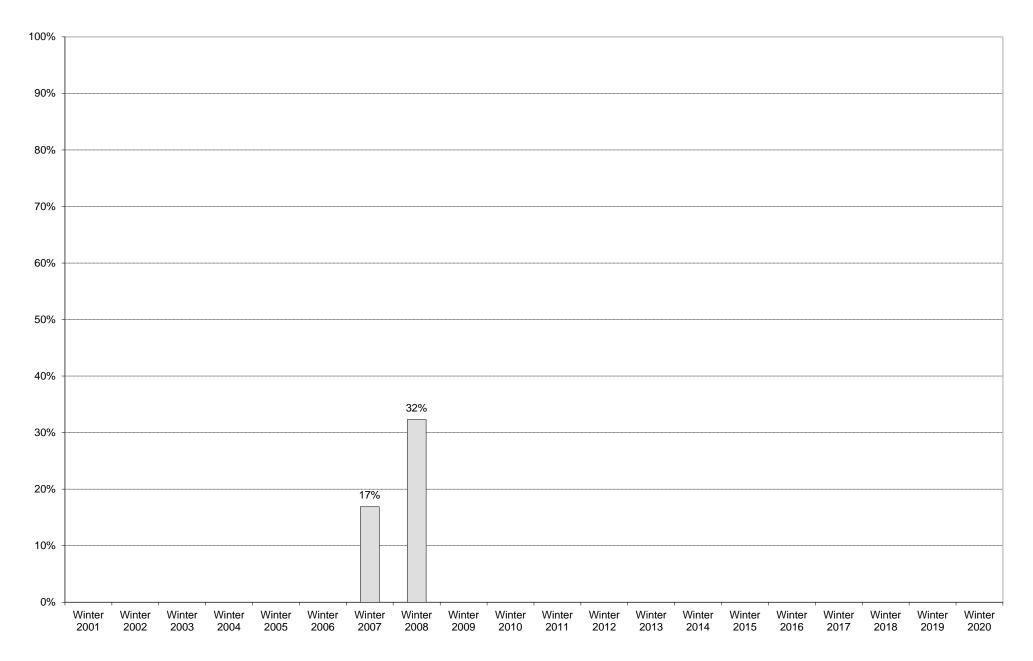

|             | 6am<br>to | 7am<br>to | 8am<br>to | 9am<br>to | 10am<br>to | to   | to  | 1pm<br>to | 2pm<br>to | 3pm<br>to | 4pm<br>to | 5pm<br>to | 6pm<br>to | 7pm<br>to | 8pm<br>to | 9pm<br>to | Total | Percentage of          |
|-------------|-----------|-----------|-----------|-----------|------------|------|-----|-----------|-----------|-----------|-----------|-----------|-----------|-----------|-----------|-----------|-------|------------------------|
|             | 7am       | 8am       | 9am       | 10am      | 11am       | 12pm | 1pm | 2pm       | 3pm       | 4pm       | 5pm       | 6pm       | 7pm       | 8pm       | 9pm       | 10pm      |       | Total Bus<br>Commuters |
| Winter 2001 |           |           |           |           |            |      |     |           |           |           |           |           |           |           |           |           |       |                        |
| Winter 2002 |           |           |           |           |            |      |     |           |           |           |           |           |           |           |           |           |       |                        |
| Winter 2003 |           |           |           |           |            |      |     |           |           |           |           |           |           |           |           |           |       |                        |
| Winter 2004 |           |           |           |           |            |      |     |           |           |           |           |           |           |           |           |           |       |                        |
| Winter 2005 |           |           |           |           |            |      |     |           |           |           |           |           |           |           |           |           |       |                        |
| Winter 2006 |           |           |           |           |            |      |     |           |           |           |           |           |           |           |           |           |       |                        |
| Winter 2007 | 0         | 7         | 6         | 4         | 3          | 4    | 2   | 1         | 1         | 1         | 0         | 0         | 0         | 5         | 2         | 0         | 36    | 17%                    |
| Winter 2008 | 0         | 2         | 10        | 11        | 9          | 8    | 10  | 6         | 0         | 1         | 3         | 4         | 0         | 0         | 0         | 0         | 64    | 32%                    |
| Winter 2009 |           |           |           |           |            |      |     |           |           |           |           |           |           |           |           |           |       |                        |
| Winter 2010 |           |           |           |           |            |      |     |           |           |           |           |           |           |           |           |           |       |                        |
| Winter 2011 |           |           |           |           |            |      |     |           |           |           |           |           |           |           |           |           |       |                        |
| Winter 2012 |           |           |           |           |            |      |     |           |           |           |           |           |           |           |           |           |       |                        |
| Winter 2013 |           |           |           |           |            |      |     |           |           |           |           |           |           |           |           |           |       |                        |
| Winter 2014 |           |           |           |           |            |      |     |           |           |           |           |           |           |           |           |           |       |                        |
| Winter 2015 |           |           |           |           |            |      |     |           |           |           |           |           |           |           |           |           |       |                        |
| Winter 2016 |           |           |           |           |            |      |     |           |           |           |           |           |           |           |           |           |       |                        |
| Winter 2017 |           |           |           |           |            |      |     |           |           |           |           |           |           |           |           |           |       |                        |
| Winter 2018 |           |           |           |           |            |      |     |           |           |           |           |           |           |           |           |           |       |                        |
| Winter 2019 |           |           |           |           |            |      |     |           |           |           |           |           |           |           |           |           |       |                        |
| Winter 2020 |           |           |           |           |            |      |     |           |           |           |           |           |           |           |           |           |       |                        |