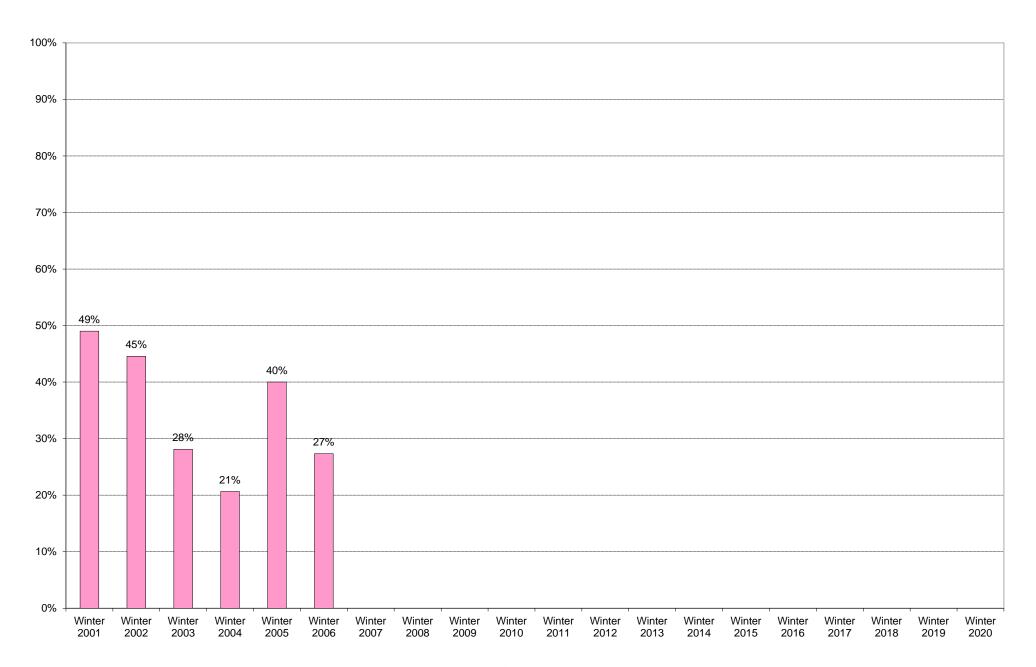

|             | 6am<br>to | 7am<br>to | 8am<br>to | 9am<br>to | 10am<br>to | 11am<br>to | 12pm<br>to | 1pm<br>to | 2pm<br>to | 3pm<br>to | 4pm<br>to | 5pm<br>to | 6pm<br>to | 7pm<br>to | 8pm<br>to | 9pm<br>to | Total | Percentage of |
|-------------|-----------|-----------|-----------|-----------|------------|------------|------------|-----------|-----------|-----------|-----------|-----------|-----------|-----------|-----------|-----------|-------|---------------|
|             | 7am       | 8am       | 9am       | 10am      | 11am       | 12pm       | 1pm        | 2pm       | 3pm       | 4pm       | 5pm       | 6pm       | 7pm       | 8pm       | 9pm       | 10pm      |       | Total Bus     |
|             |           |           |           |           |            |            |            |           |           |           |           |           |           |           |           |           |       | Commuters     |
| Winter 2001 | 2         | 5         | 28        | 32        | 29         | 19         | 12         | 10        | 2         | 0         | 6         | 2         | 1         | 0         | 0         | 0         | 148   | 49%           |
| Winter 2002 | 0         | 31        | 39        | 41        | 10         | 11         | 26         | 10        | 5         | 3         | 2         | 7         | 2         | 2         | 0         | 0         | 189   | 45%           |
| Winter 2003 | 0         | 3         | 17        | 12        | 14         | 10         | 3          | 4         | 4         | 2         | 0         | 0         | 2         | 0         | 1         | 2         | 74    | 28%           |
| Winter 2004 | 2         | 0         | 16        | 4         | 6          | 1          | 5          | 0         | 1         | 0         | 0         | 0         | 2         | 0         | 0         | 1         | 38    | 21%           |
| Winter 2005 | 1         | 7         | 13        | 7         | 7          | 6          | 17         | 4         | 2         | 2         | 1         | 0         | 5         | 3         | 3         | 0         | 78    | 40%           |
| Winter 2006 | 3         | 5         | 5         | 10        | 4          | 7          | 2          | 8         | 0         | 0         | 0         | 2         | 0         | 2         | 0         | 5         | 53    | 27%           |
| Winter 2007 |           |           |           |           |            |            |            |           |           |           |           |           |           |           |           |           |       |               |
| Winter 2008 |           |           |           |           |            |            |            |           |           |           |           |           |           |           |           |           |       |               |
| Winter 2009 |           |           |           |           |            |            |            |           |           |           |           |           |           |           |           |           |       |               |
| Winter 2010 |           |           |           |           |            |            |            |           |           |           |           |           |           |           |           |           |       |               |
| Winter 2011 |           |           |           |           |            |            |            |           |           |           |           |           |           |           |           |           |       |               |
| Winter 2012 |           |           |           |           |            |            |            |           |           |           |           |           |           |           |           |           |       |               |
| Winter 2013 |           |           |           |           |            |            |            |           |           |           |           |           |           |           |           |           |       |               |
| Winter 2014 |           |           |           |           |            |            |            |           |           |           |           |           |           |           |           |           |       |               |
| Winter 2015 |           |           |           |           |            |            |            |           |           |           |           |           |           |           |           |           |       |               |
| Winter 2016 |           |           |           |           |            |            |            |           |           |           |           |           |           |           |           |           |       |               |
| Winter 2017 |           |           |           |           |            |            |            |           |           |           |           |           |           |           |           |           |       |               |
| Winter 2018 |           |           |           |           |            |            |            |           |           |           |           |           |           |           |           |           |       |               |
| Winter 2019 |           |           |           |           |            |            |            |           |           |           |           |           |           |           |           |           |       |               |
| Winter 2020 |           |           |           |           |            |            |            |           |           |           |           |           |           |           |           |           |       |               |