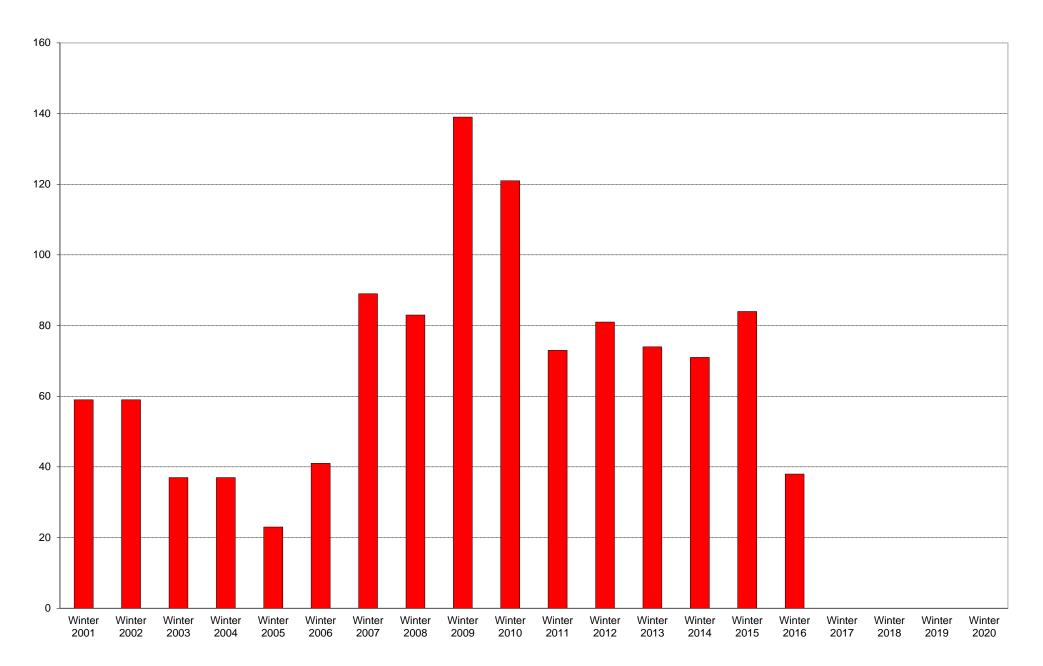

University of California, San Diego Survey of Pedestrian and Vehicular Traffic Bus Commuters Arriving on Typical Weekday West Side of Gilman Drive at Eucalyptus Grove Lane: Route 30: Volumes

|             | 6am | 7am | 8am | 9am  | 10am | 11am | 12pm | 1pm | 2pm | 3pm | 4pm | 5pm | 6pm | 7pm | 8pm | 9pm  | Total | Percentage |
|-------------|-----|-----|-----|------|------|------|------|-----|-----|-----|-----|-----|-----|-----|-----|------|-------|------------|
|             | to  | to  | to  | to   | to   | to   | to   | to  | to  | to  | to  | to  | to  | to  | to  | to   |       | of         |
|             | 7am | 8am | 9am | 10am | 11am | 12pm | 1pm  | 2pm | 3pm | 4pm | 5pm | 6pm | 7pm | 8pm | 9pm | 10pm |       | Total Bus  |
| M/: 4 0004  |     |     |     |      |      |      |      |     |     |     |     |     |     |     |     |      | =-    | Commuters  |
| Winter 2001 | 0   | 2   | 23  | 8    | 7    | 7    | 4    | 2   | 2   | 3   | 1   | 0   | 0   | 0   | 0   | 0    | 59    | 20%        |
| Winter 2002 | 1   | 5   | 9   | 11   | 10   | 7    | 6    | 4   | 2   | 2   | 0   | 1   | 1   | 0   | 0   | 0    | 59    | 14%        |
| Winter 2003 | 0   | 1   | 5   | 7    | 9    | 5    | 2    | 3   | 1   | 2   | 0   | 2   | 0   | 0   | 0   | 0    | 37    | 14%        |
| Winter 2004 | 0   | 7   | 7   | 8    | 3    | 3    | 3    | 2   | 1   | 0   | 2   | 1   | 0   | 0   | 0   | 0    | 37    | 20%        |
| Winter 2005 | 0   | 8   | 3   | 2    | 0    | 3    | 1    | 2   | 3   | 0   | 1   | 0   | 0   | 0   | 0   | 0    | 23    | 12%        |
| Winter 2006 | 0   | 1   | 0   | 16   | 0    | 6    | 10   | 3   | 1   | 2   | 2   | 0   | 0   | 0   | 0   | 0    | 41    | 21%        |
| Winter 2007 | 2   | 2   | 20  | 13   | 12   | 12   | 8    | 6   | 5   | 1   | 2   | 1   | 2   | 1   | 1   | 1    | 89    | 42%        |
| Winter 2008 | 1   | 2   | 23  | 12   | 7    | 7    | 4    | 7   | 1   | 2   | 6   | 0   | 3   | 2   | 6   | 0    | 83    | 42%        |
| Winter 2009 | 3   | 7   | 23  | 32   | 9    | 8    | 9    | 10  | 8   | 2   | 5   | 1   | 9   | 9   | 4   | 0    | 139   | 63%        |
| Winter 2010 | 2   | 7   | 20  | 16   | 13   | 16   | 16   | 7   | 4   | 4   | 2   | 7   | 7   | 0   | 0   | 0    | 121   | 74%        |
| Winter 2011 | 1   | 1   | 10  | 19   | 6    | 17   | 3    | 7   | 2   | 2   | 1   | 2   | 2   | 0   | 0   | 0    | 73    | 73%        |
| Winter 2012 | 4   | 6   | 18  | 9    | 10   | 20   | 5    | 4   | 0   | 1   | 2   | 1   | 0   | 0   | 1   | 0    | 81    | 91%        |
| Winter 2013 | 0   | 4   | 6   | 26   | 6    | 14   | 10   | 3   | 0   | 1   | 1   | 0   | 0   | 2   | 1   | 0    | 74    | 78%        |
| Winter 2014 | 0   | 5   | 12  | 8    | 15   | 13   | 5    | 5   | 1   | 2   | 0   | 3   | 1   | 0   | 1   | 0    | 71    | 27%        |
| Winter 2015 | 1   | 3   | 14  | 23   | 4    | 8    | 13   | 7   | 7   | 1   | 3   | 0   | 0   | 0   | 0   | 0    | 84    | 34%        |
| Winter 2016 | 0   | 8   | 3   | 6    | 5    | 2    | 5    | 0   | 0   | 4   | 0   | 3   | 2   | 0   | 0   | 0    | 38    | 12%        |
| Winter 2017 |     |     |     |      |      |      |      |     |     |     |     |     |     |     |     |      |       |            |
| Winter 2018 |     |     |     |      |      |      |      |     |     |     |     |     |     |     |     |      |       |            |
| Winter 2019 |     |     |     |      |      |      |      |     |     |     |     |     |     |     |     |      |       |            |
| Winter 2020 |     |     |     |      |      |      |      |     |     |     |     |     |     |     |     |      |       |            |