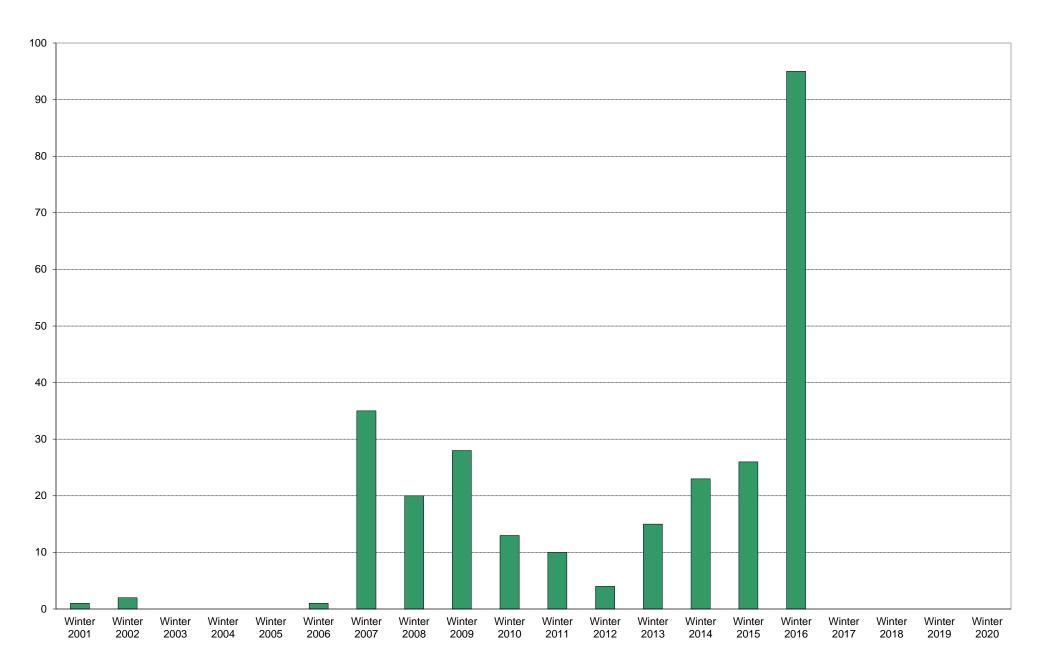

|             | 6am | 7am | 8am | 9am  | 10am | 11am | 12pm | 1pm | 2pm | 3pm | 4pm | 5pm | 6pm | 7pm | 8pm | 9pm  | Total | Percentage             |
|-------------|-----|-----|-----|------|------|------|------|-----|-----|-----|-----|-----|-----|-----|-----|------|-------|------------------------|
|             | to  | to  | to  | to   | to   | to   | to   | to  | to  | to  | to  | to  | to  | to  | to  | to   |       | of                     |
|             | 7am | 8am | 9am | 10am | 11am | 12pm | 1pm  | 2pm | 3pm | 4pm | 5pm | 6pm | 7pm | 8pm | 9pm | 10pm |       | Total Bus<br>Commuters |
| Winter 2001 | 0   | 0   | 0   | 0    | 0    | 0    | 0    | 0   | 0   | 0   | 0   | 1   | 0   | 0   | 0   | 0    | 1     | 0%                     |
| Winter 2002 | 0   | 0   | 0   | 0    | 0    | 0    | 0    | 0   | 1   | 1   | 0   | 0   | 0   | 0   | 0   | 0    | 2     | 0%                     |
| Winter 2003 | 0   | 0   | 0   | 0    | 0    | 0    | 0    | 0   | 0   | 0   | 0   | 0   | 0   | 0   | 0   | 0    | 0     | 0%                     |
| Winter 2004 | 0   | 0   | 0   | 0    | 0    | 0    | 0    | 0   | 0   | 0   | 0   | 0   | 0   | 0   | 0   | 0    | 0     | 0%                     |
| Winter 2005 | 0   | 0   | 0   | 0    | 0    | 0    | 0    | 0   | 0   | 0   | 0   | 0   | 0   | 0   | 0   | 0    | 0     | 0%                     |
| Winter 2006 | 0   | 0   | 0   | 0    | 0    | 0    | 0    | 0   | 0   | 0   | 1   | 0   | 0   | 0   | 0   | 0    | 1     | 1%                     |
| Winter 2007 | 0   | 5   | 16  | 3    | 3    | 0    | 4    | 0   | 2   | 1   | 1   | 0   | 0   | 0   | 0   | 0    | 35    | 16%                    |
| Winter 2008 | 1   | 6   | 0   | 1    | 0    | 4    | 0    | 0   | 0   | 0   | 3   | 1   | 4   | 0   | 0   | 0    | 20    | 10%                    |
| Winter 2009 | 0   | 5   | 8   | 1    | 2    | 3    | 1    | 0   | 1   | 1   | 1   | 1   | 4   | 0   | 0   | 0    | 28    | 13%                    |
| Winter 2010 | 1   | 0   | 5   | 1    | 0    | 0    | 0    | 1   | 1   | 3   | 1   | 0   | 0   | 0   | 0   | 0    | 13    | 8%                     |
| Winter 2011 | 0   | 2   | 4   | 0    | 0    | 1    | 0    | 0   | 0   | 2   | 0   | 0   | 1   | 0   | 0   | 0    | 10    | 10%                    |
| Winter 2012 | 0   | 1   | 0   | 0    | 0    | 0    | 0    | 0   | 1   | 0   | 1   | 0   | 1   | 0   | 0   | 0    | 4     | 4%                     |
| Winter 2013 | 0   | 0   | 8   | 0    | 0    | 1    | 0    | 2   | 1   | 3   | 0   | 0   | 0   | 0   | 0   | 0    | 15    | 16%                    |
| Winter 2014 | 0   | 0   | 2   | 3    | 1    | 2    | 0    | 1   | 6   | 4   | 1   | 1   | 2   | 0   | 0   | 0    | 23    | 9%                     |
| Winter 2015 | 0   | 2   | 11  | 0    | 0    | 0    | 1    | 4   | 1   | 2   | 1   | 2   | 2   | 0   | 0   | 0    | 26    | 11%                    |
| Winter 2016 | 0   | 4   | 30  | 18   | 6    | 3    | 9    | 4   | 4   | 2   | 5   | 6   | 4   | 0   | 0   | 0    | 95    | 30%                    |
| Winter 2017 |     |     |     |      |      |      |      |     |     |     |     |     |     |     |     |      |       |                        |
| Winter 2018 |     |     |     |      |      |      |      |     |     |     |     |     |     |     |     |      |       |                        |
| Winter 2019 |     |     |     |      |      |      |      |     |     |     |     |     |     |     |     |      |       |                        |
| Winter 2020 |     |     |     |      |      |      |      |     |     |     |     |     |     |     |     |      |       |                        |