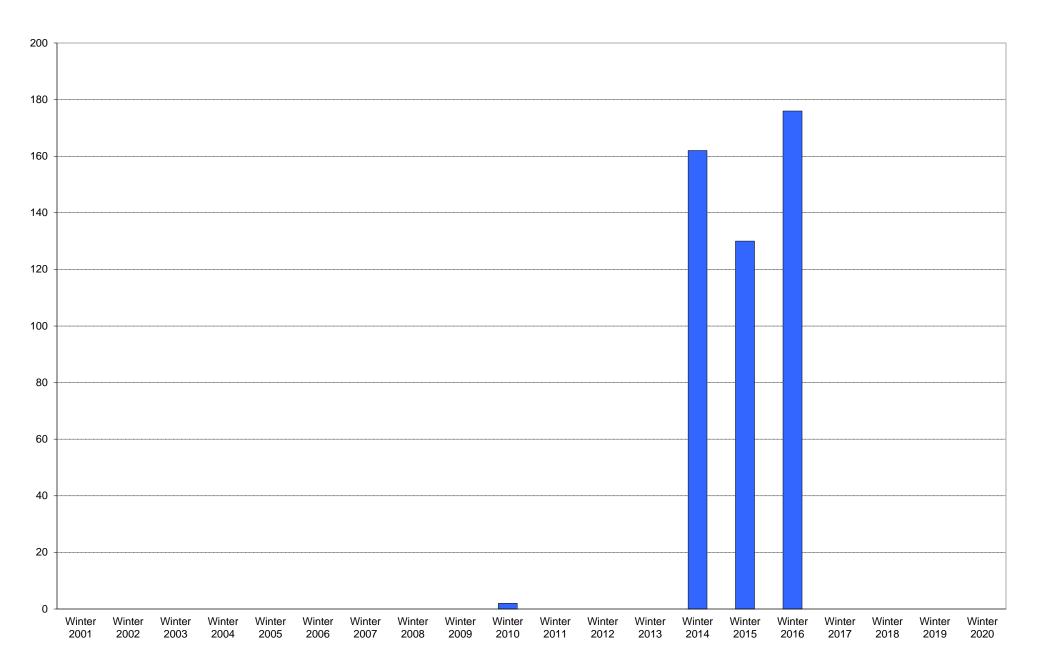

|             | 6am<br>to<br>7am | 7am<br>to<br>8am | 8am<br>to<br>9am | 9am<br>to<br>10am | 10am<br>to<br>11am | 11am<br>to<br>12pm | 12pm<br>to<br>1pm | 1pm<br>to<br>2pm | 2pm<br>to<br>3pm | 3pm<br>to<br>4pm | 4pm<br>to<br>5pm | 5pm<br>to<br>6pm | 6pm<br>to<br>7pm | 7pm<br>to<br>8pm | 8pm<br>to<br>9pm | 9pm<br>to<br>10pm | Total | Percentage<br>of<br>Total Bus |
|-------------|------------------|------------------|------------------|-------------------|--------------------|--------------------|-------------------|------------------|------------------|------------------|------------------|------------------|------------------|------------------|------------------|-------------------|-------|-------------------------------|
|             | 7 (111)          | oam              | Jann             | Tourn             | TTUIII             | 12pm               | ıpııı             | Zpiii            | Opin             | тріп             | Opini            | opin             | 7 piii           | орііі            | Jpin             | ТОРІП             |       | Commuters                     |
| Winter 2001 |                  |                  |                  |                   |                    |                    |                   |                  |                  |                  |                  |                  |                  |                  |                  |                   |       |                               |
| Winter 2002 |                  |                  |                  |                   |                    |                    |                   |                  |                  |                  |                  |                  |                  |                  |                  |                   |       |                               |
| Winter 2003 |                  |                  |                  |                   |                    |                    |                   |                  |                  |                  |                  |                  |                  |                  |                  |                   |       |                               |
| Winter 2004 |                  |                  |                  |                   |                    |                    |                   |                  |                  |                  |                  |                  |                  |                  |                  |                   |       |                               |
| Winter 2005 |                  |                  |                  |                   |                    |                    |                   |                  |                  |                  |                  |                  |                  |                  |                  |                   |       |                               |
| Winter 2006 |                  |                  |                  |                   |                    |                    |                   |                  |                  |                  |                  |                  |                  |                  |                  |                   |       |                               |
| Winter 2007 |                  |                  |                  |                   |                    |                    |                   |                  |                  |                  |                  |                  |                  |                  |                  |                   |       |                               |
| Winter 2008 |                  |                  |                  |                   |                    |                    |                   |                  |                  |                  |                  |                  |                  |                  |                  |                   |       |                               |
| Winter 2009 |                  |                  |                  |                   |                    |                    |                   |                  |                  |                  |                  |                  |                  |                  |                  |                   |       |                               |
| Winter 2010 | 0                | 0                | 0                | 0                 | 0                  | 0                  | 0                 | 0                | 2                | 0                | 0                | 0                | 0                | 0                | 0                | 0                 | 2     | 1%                            |
| Winter 2011 |                  |                  |                  |                   |                    |                    |                   |                  |                  |                  |                  |                  |                  |                  |                  |                   |       |                               |
| Winter 2012 |                  |                  |                  |                   |                    |                    |                   |                  |                  |                  |                  |                  |                  |                  |                  |                   |       |                               |
| Winter 2013 |                  |                  |                  |                   |                    |                    |                   |                  |                  |                  |                  |                  |                  |                  |                  |                   |       |                               |
| Winter 2014 | 1                | 1                | 17               | 27                | 18                 | 15                 | 11                | 10               | 14               | 3                | 13               | 4                | 5                | 20               | 2                | 1                 | 162   | 61%                           |
| Winter 2015 | 1                | 6                | 16               | 19                | 12                 | 20                 | 20                | 5                | 6                | 3                | 1                | 5                | 6                | 3                | 2                | 5                 | 130   | 53%                           |
| Winter 2016 | 0                | 9                | 13               | 24                | 25                 | 20                 | 25                | 10               | 6                | 10               | 9                | 5                | 14               | 1                | 0                | 5                 | 176   | 56%                           |
| Winter 2017 |                  |                  |                  |                   |                    |                    |                   |                  |                  |                  |                  |                  |                  |                  |                  |                   |       |                               |
| Winter 2018 |                  |                  |                  |                   |                    |                    |                   |                  |                  |                  |                  |                  |                  |                  |                  |                   |       |                               |
| Winter 2019 |                  |                  |                  |                   |                    |                    |                   |                  |                  |                  |                  |                  |                  |                  |                  |                   |       |                               |
| Winter 2020 |                  |                  |                  |                   |                    |                    |                   |                  |                  |                  |                  |                  |                  |                  |                  |                   |       |                               |