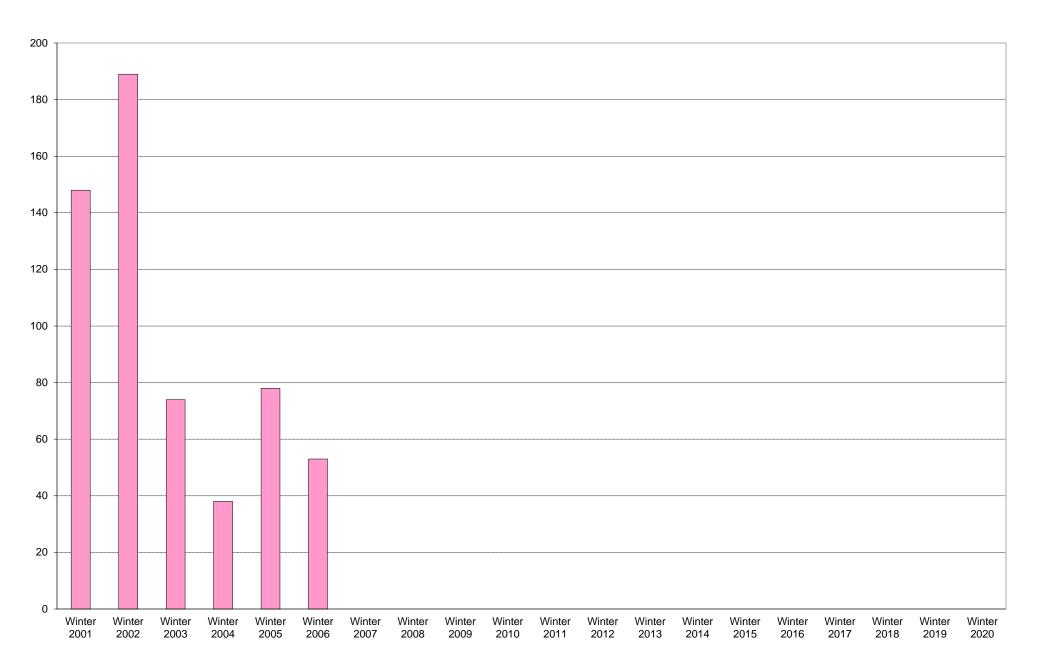

|             | 6am<br>to | 7am<br>to | 8am<br>to | 9am<br>to | 10am<br>to | 11am<br>to | 12pm<br>to | 1pm<br>to | 2pm<br>to | 3pm<br>to | 4pm<br>to | 5pm<br>to | 6pm<br>to | 7pm<br>to | 8pm<br>to | 9pm<br>to | Total | Percentage of |
|-------------|-----------|-----------|-----------|-----------|------------|------------|------------|-----------|-----------|-----------|-----------|-----------|-----------|-----------|-----------|-----------|-------|---------------|
|             | 7am       | 8am       | 9am       | 10am      | 11am       | 12pm       | 1pm        | 2pm       | 3pm       | 4pm       | 5pm       | 6pm       | 7pm       | 8pm       | 9pm       | 10pm      |       | Total Bus     |
|             |           |           |           |           |            |            |            |           |           |           |           |           |           |           |           |           |       | Commuters     |
| Winter 2001 | 2         | 5         | 28        | 32        | 29         | 19         | 12         | 10        | 2         | 0         | 6         | 2         | 1         | 0         | 0         | 0         | 148   | 49%           |
| Winter 2002 | 0         | 31        | 39        | 41        | 10         | 11         | 26         | 10        | 5         | 3         | 2         | 7         | 2         | 2         | 0         | 0         | 189   | 45%           |
| Winter 2003 | 0         | 3         | 17        | 12        | 14         | 10         | 3          | 4         | 4         | 2         | 0         | 0         | 2         | 0         | 1         | 2         | 74    | 28%           |
| Winter 2004 | 2         | 0         | 16        | 4         | 6          | 1          | 5          | 0         | 1         | 0         | 0         | 0         | 2         | 0         | 0         | 1         | 38    | 21%           |
| Winter 2005 | 1         | 7         | 13        | 7         | 7          | 6          | 17         | 4         | 2         | 2         | 1         | 0         | 5         | 3         | 3         | 0         | 78    | 40%           |
| Winter 2006 | 3         | 5         | 5         | 10        | 4          | 7          | 2          | 8         | 0         | 0         | 0         | 2         | 0         | 2         | 0         | 5         | 53    | 27%           |
| Winter 2007 |           |           |           |           |            |            |            |           |           |           |           |           |           |           |           |           |       |               |
| Winter 2008 |           |           |           |           |            |            |            |           |           |           |           |           |           |           |           |           |       |               |
| Winter 2009 |           |           |           |           |            |            |            |           |           |           |           |           |           |           |           |           |       |               |
| Winter 2010 |           |           |           |           |            |            |            |           |           |           |           |           |           |           |           |           |       |               |
| Winter 2011 |           |           |           |           |            |            |            |           |           |           |           |           |           |           |           |           |       |               |
| Winter 2012 |           |           |           |           |            |            |            |           |           |           |           |           |           |           |           |           |       |               |
| Winter 2013 |           |           |           |           |            |            |            |           |           |           |           |           |           |           |           |           |       |               |
| Winter 2014 |           |           |           |           |            |            |            |           |           |           |           |           |           |           |           |           |       |               |
| Winter 2015 |           |           |           |           |            |            |            |           |           |           |           |           |           |           |           |           |       |               |
| Winter 2016 |           |           |           |           |            |            |            |           |           |           |           |           |           |           |           |           |       |               |
| Winter 2017 |           |           |           |           |            |            |            |           |           |           |           |           |           |           |           |           |       |               |
| Winter 2018 |           |           |           |           |            |            |            |           |           |           |           |           |           |           |           |           |       |               |
| Winter 2019 |           |           |           |           |            |            |            |           |           |           |           |           |           |           |           |           |       |               |
| Winter 2020 |           |           |           |           |            |            |            |           |           |           |           |           |           |           |           |           |       |               |