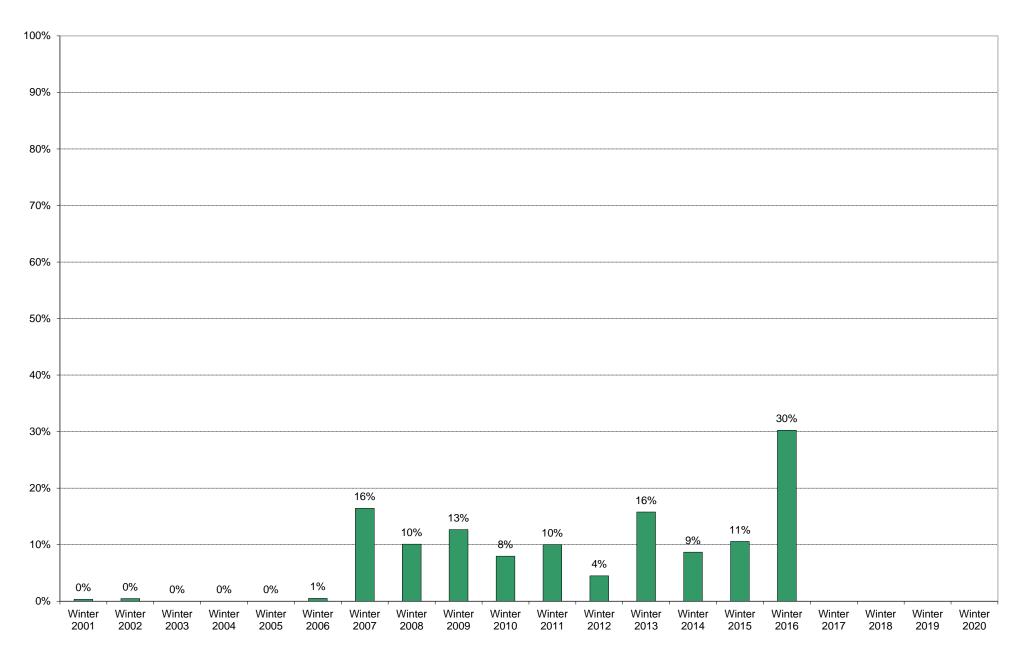

|             | 6am | 7am | 8am | 9am  | 10am | 11am | 12pm | 1pm | 2pm | 3pm | 4pm | 5pm | 6pm | 7pm | 8pm | 9pm  | Total | Percentage             |
|-------------|-----|-----|-----|------|------|------|------|-----|-----|-----|-----|-----|-----|-----|-----|------|-------|------------------------|
|             | to  | to  | to  | to   | to   | to   | to   | to  | to  | to  | to  | to  | to  | to  | to  | to   |       | of                     |
|             | 7am | 8am | 9am | 10am | 11am | 12pm | 1pm  | 2pm | 3pm | 4pm | 5pm | 6pm | 7pm | 8pm | 9pm | 10pm |       | Total Bus<br>Commuters |
| Winter 2001 | 0   | 0   | 0   | 0    | 0    | 0    | 0    | 0   | 0   | 0   | 0   | 1   | 0   | 0   | 0   | 0    | 1     | 0%                     |
| Winter 2002 | 0   | 0   | 0   | 0    | 0    | 0    | 0    | 0   | 1   | 1   | 0   | 0   | 0   | 0   | 0   | 0    | 2     | 0%                     |
| Winter 2003 | 0   | 0   | 0   | 0    | 0    | 0    | 0    | 0   | 0   | 0   | 0   | 0   | 0   | 0   | 0   | 0    | 0     | 0%                     |
| Winter 2004 | 0   | 0   | 0   | 0    | 0    | 0    | 0    | 0   | 0   | 0   | 0   | 0   | 0   | 0   | 0   | 0    | 0     | 0%                     |
| Winter 2005 | 0   | 0   | 0   | 0    | 0    | 0    | 0    | 0   | 0   | 0   | 0   | 0   | 0   | 0   | 0   | 0    | 0     | 0%                     |
| Winter 2006 | 0   | 0   | 0   | 0    | 0    | 0    | 0    | 0   | 0   | 0   | 1   | 0   | 0   | 0   | 0   | 0    | 1     | 1%                     |
| Winter 2007 | 0   | 5   | 16  | 3    | 3    | 0    | 4    | 0   | 2   | 1   | 1   | 0   | 0   | 0   | 0   | 0    | 35    | 16%                    |
| Winter 2008 | 1   | 6   | 0   | 1    | 0    | 4    | 0    | 0   | 0   | 0   | 3   | 1   | 4   | 0   | 0   | 0    | 20    | 10%                    |
| Winter 2009 | 0   | 5   | 8   | 1    | 2    | 3    | 1    | 0   | 1   | 1   | 1   | 1   | 4   | 0   | 0   | 0    | 28    | 13%                    |
| Winter 2010 | 1   | 0   | 5   | 1    | 0    | 0    | 0    | 1   | 1   | 3   | 1   | 0   | 0   | 0   | 0   | 0    | 13    | 8%                     |
| Winter 2011 | 0   | 2   | 4   | 0    | 0    | 1    | 0    | 0   | 0   | 2   | 0   | 0   | 1   | 0   | 0   | 0    | 10    | 10%                    |
| Winter 2012 | 0   | 1   | 0   | 0    | 0    | 0    | 0    | 0   | 1   | 0   | 1   | 0   | 1   | 0   | 0   | 0    | 4     | 4%                     |
| Winter 2013 | 0   | 0   | 8   | 0    | 0    | 1    | 0    | 2   | 1   | 3   | 0   | 0   | 0   | 0   | 0   | 0    | 15    | 16%                    |
| Winter 2014 | 0   | 0   | 2   | 3    | 1    | 2    | 0    | 1   | 6   | 4   | 1   | 1   | 2   | 0   | 0   | 0    | 23    | 9%                     |
| Winter 2015 | 0   | 2   | 11  | 0    | 0    | 0    | 1    | 4   | 1   | 2   | 1   | 2   | 2   | 0   | 0   | 0    | 26    | 11%                    |
| Winter 2016 | 0   | 4   | 30  | 18   | 6    | 3    | 9    | 4   | 4   | 2   | 5   | 6   | 4   | 0   | 0   | 0    | 95    | 30%                    |
| Winter 2017 |     |     |     |      |      |      |      |     |     |     |     |     |     |     |     |      |       |                        |
| Winter 2018 |     |     |     |      |      |      |      |     |     |     |     |     |     |     |     |      |       |                        |
| Winter 2019 |     |     |     |      |      |      |      |     |     |     |     |     |     |     |     |      |       |                        |
| Winter 2020 |     |     |     |      |      |      |      |     |     |     |     |     |     |     |     |      |       |                        |