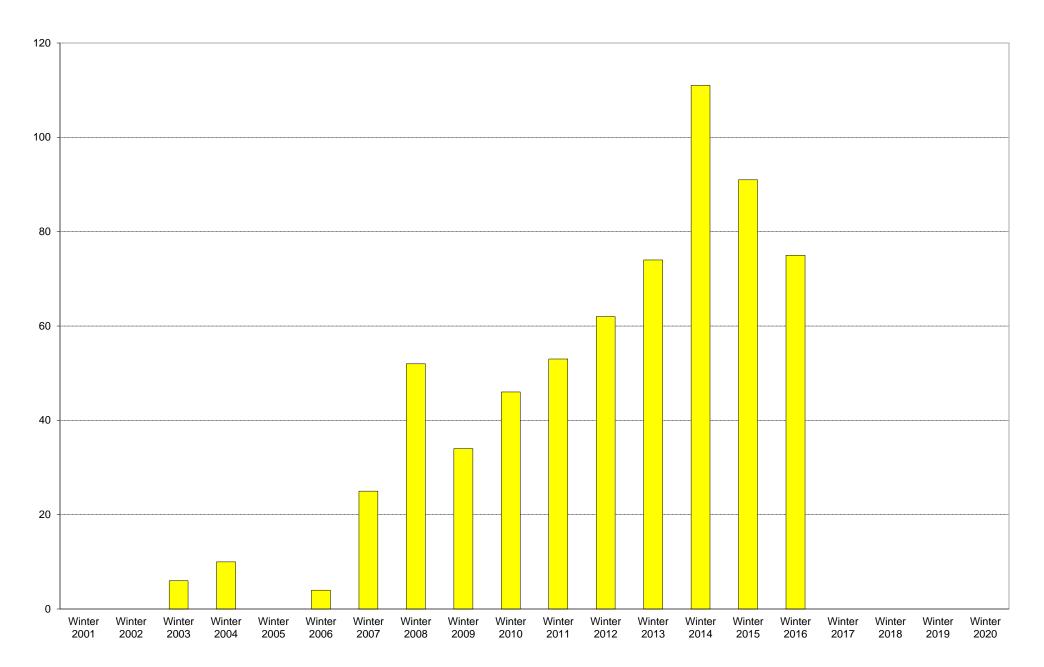

University of California, San Diego Survey of Pedestrian and Vehicular Traffic Bus Commuters Arriving on Typical Weekday East Side of Gilman Drive at Eucalyptus Grove Lane: Route 101: Volumes

|             | 6am<br>to | 7am<br>to | 8am<br>to | 9am<br>to | 10am<br>to | 11am<br>to | 12pm<br>to | 1pm<br>to | 2pm<br>to | 3pm<br>to | 4pm<br>to | 5pm<br>to | 6pm<br>to | 7pm<br>to | 8pm<br>to | 9pm<br>to | Total | Percentage of          |
|-------------|-----------|-----------|-----------|-----------|------------|------------|------------|-----------|-----------|-----------|-----------|-----------|-----------|-----------|-----------|-----------|-------|------------------------|
|             | 7am       | 8am       | 9am       | 10am      | 11am       | 12pm       | 1pm        | 2pm       | 3pm       | 4pm       | 5pm       | 6pm       | 7pm       | 8pm       | 9pm       | 10pm      |       | Total Bus<br>Commuters |
| Winter 2001 |           |           |           |           |            |            |            |           |           |           |           |           |           |           |           |           |       |                        |
| Winter 2002 |           |           |           |           |            |            |            |           |           |           |           |           |           |           |           |           |       |                        |
| Winter 2003 | 0         | 1         | 0         | 0         | 0          | 0          | 1          | 1         | 0         | 0         | 0         | 0         | 3         | 0         | 0         | 0         | 6     | 3%                     |
| Winter 2004 | 0         | 0         | 6         | 0         | 1          | 1          | 2          | 0         | 0         | 0         | 0         | 0         | 0         | 0         | 0         | 0         | 10    | 5%                     |
| Winter 2005 |           |           |           |           |            |            |            |           |           |           |           |           |           |           |           |           |       |                        |
| Winter 2006 | 0         | 0         | 0         | 0         | 0          | 0          | 0          | 0         | 0         | 2         | 0         | 0         | 2         | 0         | 0         | 0         | 4     | 2%                     |
| Winter 2007 | 0         | 0         | 10        | 2         | 1          | 0          | 2          | 3         | 0         | 1         | 5         | 1         | 0         | 0         | 0         | 0         |       | 3%                     |
| Winter 2008 | 2         | 1         | 3         | 2         | 2          | 1          | 0          | 1         | 0         | 13        | 13        | 6         | 6         | 0         | 2         | 0         | 52    | 9%                     |
| Winter 2009 | 1         | 2         | 3         | 1         | 3          | 3          | 0          | 3         | 3         | 3         | 7         | 5         | 0         | 0         | 0         | 0         | 34    | 9%                     |
| Winter 2010 | 0         | 7         | 2         | 8         | 3          | 0          | 1          | 3         | 7         | 8         | 0         | 2         | 5         | 0         | 0         | 0         | 46    | 13%                    |
| Winter 2011 | 1         | 2         | 6         | 11        | 0          | 4          | 1          | 6         | 4         | 4         | 3         | 5         | 6         | 0         | 0         | 0         | 53    | 14%                    |
| Winter 2012 | 0         | 2         | 6         | 7         | 1          | 2          | 2          | 1         | 3         | 8         | 12        | 9         | 8         | 1         | 0         | 0         | 62    | 17%                    |
| Winter 2013 | 0         | 1         | 6         | 3         | 4          | 2          | 2          | 5         | 6         | 11        | 6         | 22        | 5         | 1         | 0         | 0         | 74    | 15%                    |
| Winter 2014 | 2         | 1         | 5         | 5         | 7          | 6          | 4          | 10        | 12        | 15        | 16        | 15        | 9         | 2         | 2         | 0         | 111   | 10%                    |
| Winter 2015 | 3         | 3         | 4         | 6         | 1          | 0          | 0          | 6         | 14        | 19        | 6         | 20        | 8         | 0         | 1         | 0         | 91    | 5%                     |
| Winter 2016 | 1         | 0         | 7         | 6         | 4          | 1          | 4          | 2         | 5         | 12        | 17        | 0         | 7         | 3         | 6         | 0         | 75    | 3%                     |
| Winter 2017 |           |           |           |           |            |            |            |           |           |           |           |           |           |           |           |           |       |                        |
| Winter 2018 |           |           |           |           |            |            |            |           |           |           |           |           |           |           |           |           |       |                        |
| Winter 2019 |           |           |           |           |            |            |            |           |           |           |           |           |           |           |           |           |       |                        |
| Winter 2020 |           |           |           |           |            |            |            |           |           |           |           |           |           |           |           |           |       |                        |