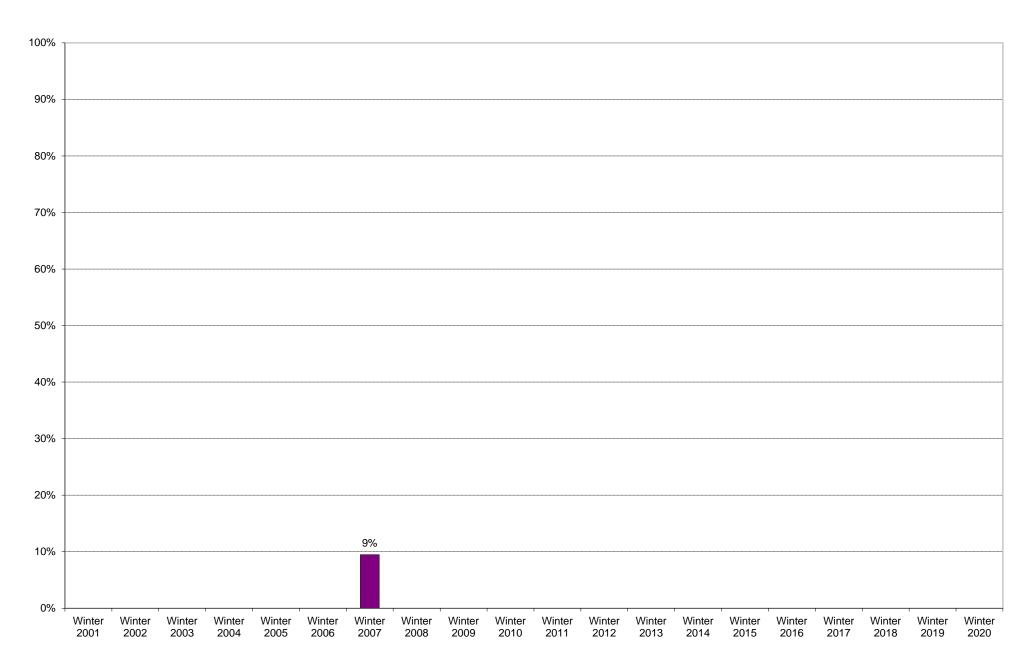

|             | 6am<br>to | 7am<br>to | 8am<br>to | 9am<br>to | to   | 11am<br>to | to  | 1pm<br>to | 2pm<br>to | 3pm<br>to | 4pm<br>to | 5pm<br>to | 6pm<br>to | 7pm<br>to | 8pm<br>to | 9pm<br>to | Total | Percentage of          |
|-------------|-----------|-----------|-----------|-----------|------|------------|-----|-----------|-----------|-----------|-----------|-----------|-----------|-----------|-----------|-----------|-------|------------------------|
|             | 7am       | 8am       | 9am       | 10am      | 11am | 12pm       | 1pm | 2pm       | 3pm       | 4pm       | 5pm       | 6pm       | 7pm       | 8pm       | 9pm       | 10pm      |       | Total Bus<br>Commuters |
| Winter 2001 |           |           |           |           |      |            |     |           |           |           |           |           |           |           |           |           |       |                        |
| Winter 2002 |           |           |           |           |      |            |     |           |           |           |           |           |           |           |           |           |       |                        |
| Winter 2003 |           |           |           |           |      |            |     |           |           |           |           |           |           |           |           |           |       |                        |
| Winter 2004 |           |           |           |           |      |            |     |           |           |           |           |           |           |           |           |           |       |                        |
| Winter 2005 |           |           |           |           |      |            |     |           |           |           |           |           |           |           |           |           |       |                        |
| Winter 2006 |           |           |           |           |      |            |     |           |           |           |           |           |           |           |           |           |       |                        |
| Winter 2007 | 0         | 10        | 24        | 15        | 7    | 5          | 3   | 6         | 4         | 1         | 4         | 0         | 0         | 0         | 0         | 0         | 79    | 9%                     |
| Winter 2008 |           |           |           |           |      |            |     |           |           |           |           |           |           |           |           |           |       |                        |
| Winter 2009 |           |           |           |           |      |            |     |           |           |           |           |           |           |           |           |           |       |                        |
| Winter 2010 |           |           |           |           |      |            |     |           |           |           |           |           |           |           |           |           |       |                        |
| Winter 2011 |           |           |           |           |      |            |     |           |           |           |           |           |           |           |           |           |       |                        |
| Winter 2012 |           |           |           |           |      |            |     |           |           |           |           |           |           |           |           |           |       |                        |
| Winter 2013 |           |           |           |           |      |            |     |           |           |           |           |           |           |           |           |           |       |                        |
| Winter 2014 |           |           |           |           |      |            |     |           |           |           |           |           |           |           |           |           |       |                        |
| Winter 2015 |           |           |           |           |      |            |     |           |           |           |           |           |           |           |           |           |       |                        |
| Winter 2016 |           |           |           |           |      |            |     |           |           |           |           |           |           |           |           |           |       |                        |
| Winter 2017 |           |           |           |           |      |            |     |           |           |           |           |           |           |           |           |           |       |                        |
| Winter 2018 |           |           |           |           |      |            |     |           |           |           |           |           |           |           |           |           |       |                        |
| Winter 2019 |           |           |           |           |      |            |     |           |           |           |           |           |           |           |           |           |       |                        |
| Winter 2020 |           |           |           |           |      |            |     |           |           |           |           |           |           |           |           |           |       |                        |