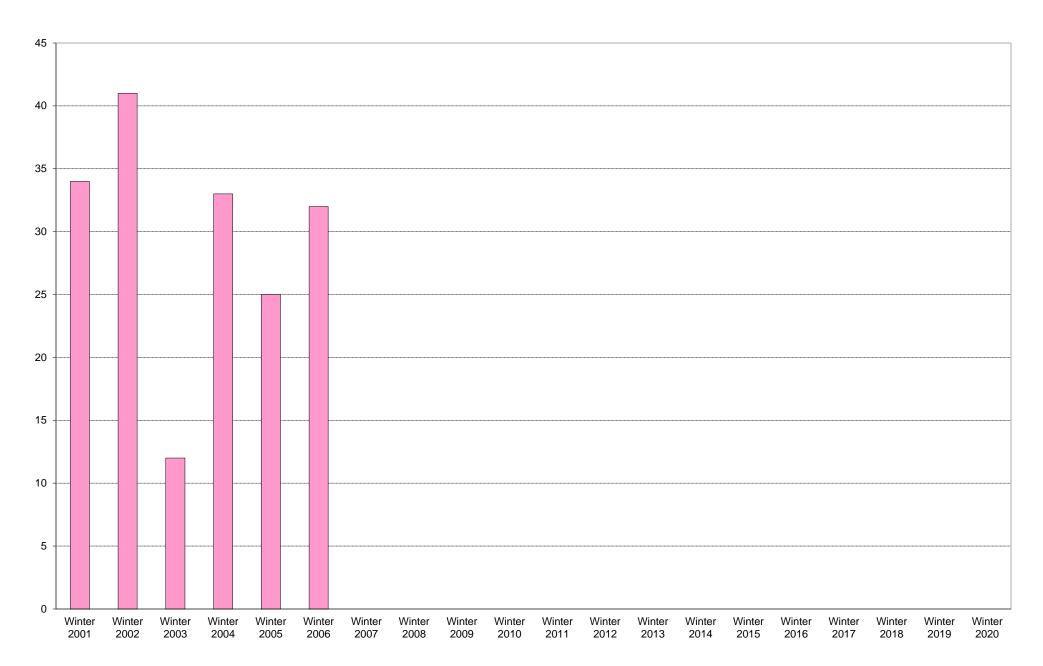

|                            | 6am | 7am | 8am | 9am  | 10am |      | 12pm | 1pm | 2pm | 3pm | 4pm | 5pm | 6pm | 7pm | 8pm | 9pm  | Total | Percentage             |
|----------------------------|-----|-----|-----|------|------|------|------|-----|-----|-----|-----|-----|-----|-----|-----|------|-------|------------------------|
|                            | to  | to  | to  | to   | to   | to   | to   | to  | to  | to  | to  | to  | to  | to  | to  | to   |       | of                     |
|                            | 7am | 8am | 9am | 10am | 11am | 12pm | 1pm  | 2pm | 3pm | 4pm | 5pm | 6pm | 7pm | 8pm | 9pm | 10pm |       | Total Bus<br>Commuters |
| Winter 2001                | 0   | 6   | 0   | 7    | 13   | 2    | 2    | 2   | 0   | 0   | 0   | 1   | 0   | 1   | 0   | 0    | 34    | 19%                    |
| Winter 2001<br>Winter 2002 | 0   | 3   | 5   | 2    | 16   | 4    | 2    | 1   | 2   | 4   | 1   | 0   | 1   | 0   | 0   | 0    | 41    | 17%                    |
| Winter 2002<br>Winter 2003 | 0   | 0   | 0   | 3    | 0    | 3    | 0    | 0   | 1   | 3   | 0   | 0   | 1   | 0   | 1   | 0    |       | 6%                     |
| Winter 2003<br>Winter 2004 | 4   | 5   | 8   | 5    | 0    | 4    | 0    | 3   | 0   | 2   | 2   | 0   | 0   | 0   | 0   | 0    | 33    | 16%                    |
| Winter 2005                | 0   | 4   | 2   | 3    | 3    | 2    | 2    | 1   | 5   | 1   | 0   | 0   | 1   | 0   | 0   | 1    | 25    | 14%                    |
| Winter 2006                | 0   | 3   | 7   | 11   | 2    | 0    | 3    | 0   | 0   | 4   | 1   | 0   | 0   | 1   | 0   | 0    | 32    | 13%                    |
| Winter 2007                | U   | 3   | ,   | - 11 |      | U    | 3    | U   | U   |     | '   | U   | U   | '   | U   | U    | 52    | 1370                   |
| Winter 2008                |     |     |     |      |      |      |      |     |     |     |     |     |     |     |     |      |       |                        |
| Winter 2009                |     |     |     |      |      |      |      |     |     |     |     |     |     |     |     |      |       |                        |
| Winter 2010                |     |     |     |      |      |      |      |     |     |     |     |     |     |     |     |      |       |                        |
| Winter 2011                |     |     |     |      |      |      |      |     |     |     |     |     |     |     |     |      |       |                        |
| Winter 2012                |     |     |     |      |      |      |      |     |     |     |     |     |     |     |     |      |       |                        |
| Winter 2013                |     |     |     |      |      |      |      |     |     |     |     |     |     |     |     |      |       |                        |
| Winter 2014                |     |     |     |      |      |      |      |     |     |     |     |     |     |     |     |      |       |                        |
| Winter 2015                |     |     |     |      |      |      |      |     |     |     |     |     |     |     |     |      |       |                        |
| Winter 2016                |     |     |     |      |      |      |      |     |     |     |     |     |     |     |     |      |       |                        |
| Winter 2017                |     |     |     |      |      |      |      |     |     |     |     |     |     |     |     |      |       |                        |
| Winter 2018                |     |     |     |      |      |      |      |     |     |     |     |     |     |     |     |      |       |                        |
| Winter 2019                |     |     |     |      |      |      |      |     |     |     |     |     |     |     |     |      |       |                        |
| Winter 2020                |     |     |     |      |      |      |      |     |     |     |     |     |     |     |     |      |       |                        |