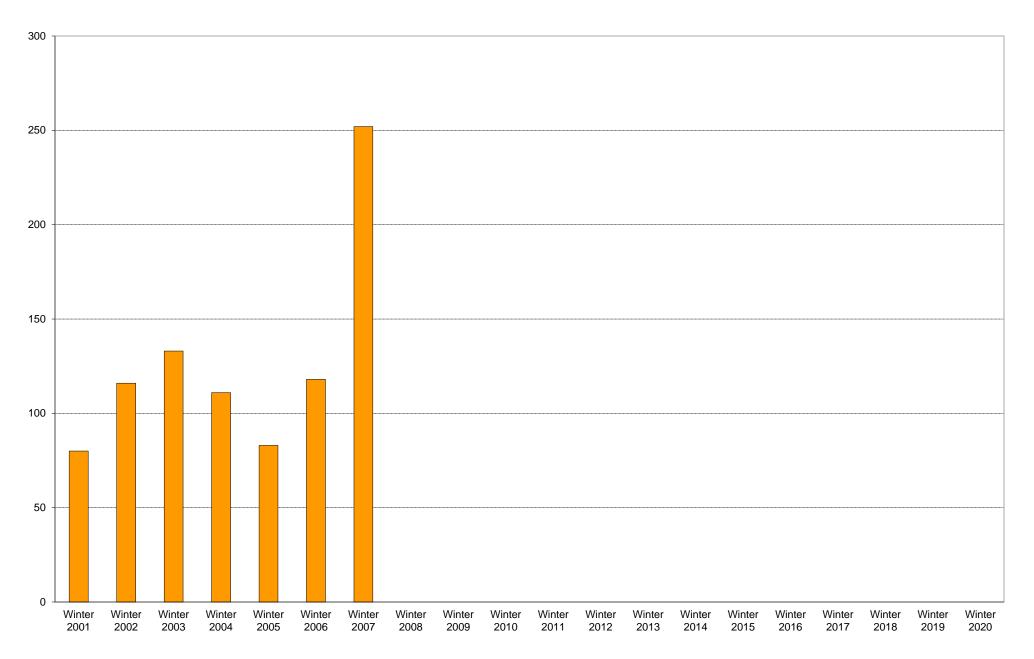

|                            | 6am | 7am     | 8am | 9am  | 10am | 11am    | 12pm | 1pm | 2pm | 3pm | 4pm | 5pm | 6pm | 7pm | 8pm | 9pm  | Total | Percentage             |
|----------------------------|-----|---------|-----|------|------|---------|------|-----|-----|-----|-----|-----|-----|-----|-----|------|-------|------------------------|
|                            | to  | to      | to  | to   | to   | to      | to   | to  | to  | to  | to  | to  | to  | to  | to  | to   |       | of                     |
|                            | 7am | 8am     | 9am | 10am | 11am | 12pm    | 1pm  | 2pm | 3pm | 4pm | 5pm | 6pm | 7pm | 8pm | 9pm | 10pm |       | Total Bus<br>Commuters |
| Winter 2001                | 2   | 5       | 20  | 15   | 8    | 5       | 8    | 5   | 4   | 3   | 3   | 0   | 0   | 2   | 0   | 0    | 80    | 44%                    |
| Winter 2002                | 2   | 28      | 8   | 22   | 17   | 12      | 12   | 3   | 3   | 3   | 3   | 0   | 0   | 1   | 0   | 2    | 116   | 49%                    |
| Winter 2002<br>Winter 2003 | 1   | 23      | 31  | 35   | 19   | 6       | 3    | 5   | 2   | 3   | 3   | 0   | 1   | 0   | 0   | 1    | 133   | 68%                    |
| Winter 2003<br>Winter 2004 |     | 11      | 27  | 25   | 12   | 2       | 7    | 4   | 2   | 13  | 1   | 0   | 1   | 1   | 0   | 0    | 111   | 53%                    |
|                            | 5   |         | 31  | 16   |      |         | 2    | 6   |     | 2   | 3   | 2   | 0   |     |     | 0    | 83    |                        |
| Winter 2005<br>Winter 2006 | 0   | 5<br>22 |     | 33   | 4    | 8<br>16 |      |     | 4   |     |     |     |     | 0   | 0   | _    |       | 47%                    |
|                            | 2   |         | 10  |      | 5    | _       | 4    | 11  | 2   | 4   | 9   | 0   | 0   | 0   | 0   | 0    | 118   | 49%                    |
| Winter 2007                | 5   | 21      | 61  | 51   | 15   | 26      | 27   | 22  | 8   | 5   | 5   | 2   | 2   | 2   | 0   | 0    | 252   | 30%                    |
| Winter 2008                |     |         |     |      |      |         |      |     |     |     |     |     |     |     |     |      |       |                        |
| Winter 2009                |     |         |     |      |      |         |      |     |     |     |     |     |     |     |     |      |       |                        |
| Winter 2010                |     |         |     |      |      |         |      |     |     |     |     |     |     |     |     |      |       |                        |
| Winter 2011                |     |         |     |      |      |         |      |     |     |     |     |     |     |     |     |      |       |                        |
| Winter 2012                |     |         |     |      |      |         |      |     |     |     |     |     |     |     |     |      |       |                        |
| Winter 2013                |     |         |     |      |      |         |      |     |     |     |     |     |     |     |     |      |       |                        |
| Winter 2014                |     |         |     |      |      |         |      |     |     |     |     |     |     |     |     |      |       |                        |
| Winter 2015                |     |         |     |      |      |         |      |     |     |     |     |     |     |     |     |      |       |                        |
| Winter 2016                |     |         |     |      |      |         |      |     |     |     |     |     |     |     |     |      |       |                        |
| Winter 2017                |     |         |     |      |      |         |      |     |     |     |     |     |     |     |     |      |       |                        |
| Winter 2018                |     |         |     |      |      |         |      |     |     |     |     |     |     |     |     |      |       |                        |
| Winter 2019                |     |         |     |      |      |         |      |     |     |     |     |     |     |     |     |      |       |                        |
| Winter 2020                |     |         |     |      |      |         |      |     |     |     |     |     |     |     |     |      |       |                        |