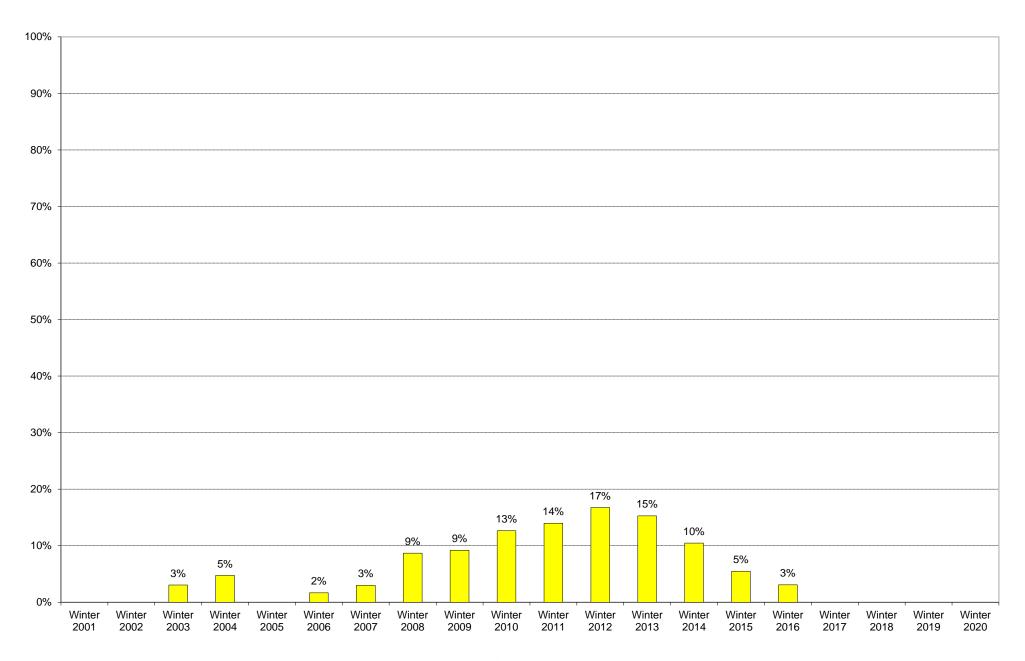

University of California, San Diego Survey of Pedestrian and Vehicular Traffic Bus Commuters Arriving on Typical Weekday East Side of Gilman Drive at Eucalyptus Grove Lane: Route 101: Volumes

|             | 6am<br>to | 7am<br>to | 8am<br>to | 9am<br>to | 10am<br>to | 11am<br>to | 12pm<br>to | 1pm<br>to | 2pm<br>to | 3pm<br>to | 4pm<br>to | 5pm<br>to | 6pm<br>to | 7pm<br>to | 8pm<br>to | 9pm<br>to | Total | Percentage of          |
|-------------|-----------|-----------|-----------|-----------|------------|------------|------------|-----------|-----------|-----------|-----------|-----------|-----------|-----------|-----------|-----------|-------|------------------------|
|             | 7am       | 8am       | 9am       | 10am      | 11am       | 12pm       | 1pm        | 2pm       | 3pm       | 4pm       | 5pm       | 6pm       | 7pm       | 8pm       | 9pm       | 10pm      |       | Total Bus<br>Commuters |
| Winter 2001 |           |           |           |           |            |            |            |           |           |           |           |           |           |           |           |           |       |                        |
| Winter 2002 |           |           |           |           |            |            |            |           |           |           |           |           |           |           |           |           |       |                        |
| Winter 2003 | 0         | 1         | 0         | 0         | 0          | 0          | 1          | 1         | 0         | 0         | 0         | 0         | 3         | 0         | 0         | 0         | 6     | 3%                     |
| Winter 2004 | 0         | 0         | 6         | 0         | 1          | 1          | 2          | 0         | 0         | 0         | 0         | 0         | 0         | 0         | 0         | 0         | 10    | 5%                     |
| Winter 2005 |           |           |           |           |            |            |            |           |           |           |           |           |           |           |           |           |       |                        |
| Winter 2006 | 0         | 0         | 0         | 0         | 0          | 0          | 0          | 0         | 0         | 2         | 0         | 0         | 2         | 0         | 0         | 0         | 4     | 2%                     |
| Winter 2007 | 0         | 0         | 10        | 2         | 1          | 0          | 2          | 3         | 0         | 1         | 5         | 1         | 0         | 0         | 0         | 0         |       | 3%                     |
| Winter 2008 | 2         | 1         | 3         | 2         | 2          | 1          | 0          | 1         | 0         | 13        | 13        | 6         | 6         | 0         | 2         | 0         | 52    | 9%                     |
| Winter 2009 | 1         | 2         | 3         | 1         | 3          | 3          | 0          | 3         | 3         | 3         | 7         | 5         | 0         | 0         | 0         | 0         | 34    | 9%                     |
| Winter 2010 | 0         | 7         | 2         | 8         | 3          | 0          | 1          | 3         | 7         | 8         | 0         | 2         | 5         | 0         | 0         | 0         | 46    | 13%                    |
| Winter 2011 | 1         | 2         | 6         | 11        | 0          | 4          | 1          | 6         | 4         | 4         | 3         | 5         | 6         | 0         | 0         | 0         | 53    | 14%                    |
| Winter 2012 | 0         | 2         | 6         | 7         | 1          | 2          | 2          | 1         | 3         | 8         | 12        | 9         | 8         | 1         | 0         | 0         | 62    | 17%                    |
| Winter 2013 | 0         | 1         | 6         | 3         | 4          | 2          | 2          | 5         | 6         | 11        | 6         | 22        | 5         | 1         | 0         | 0         | 74    | 15%                    |
| Winter 2014 | 2         | 1         | 5         | 5         | 7          | 6          | 4          | 10        | 12        | 15        | 16        | 15        | 9         | 2         | 2         | 0         | 111   | 10%                    |
| Winter 2015 | 3         | 3         | 4         | 6         | 1          | 0          | 0          | 6         | 14        | 19        | 6         | 20        | 8         | 0         | 1         | 0         | 91    | 5%                     |
| Winter 2016 | 1         | 0         | 7         | 6         | 4          | 1          | 4          | 2         | 5         | 12        | 17        | 0         | 7         | 3         | 6         | 0         | 75    | 3%                     |
| Winter 2017 |           |           |           |           |            |            |            |           |           |           |           |           |           |           |           |           |       |                        |
| Winter 2018 |           |           |           |           |            |            |            |           |           |           |           |           |           |           |           |           |       |                        |
| Winter 2019 |           |           |           |           |            |            |            |           |           |           |           |           |           |           |           |           |       |                        |
| Winter 2020 |           |           |           |           |            |            |            |           |           |           |           |           |           |           |           |           |       |                        |