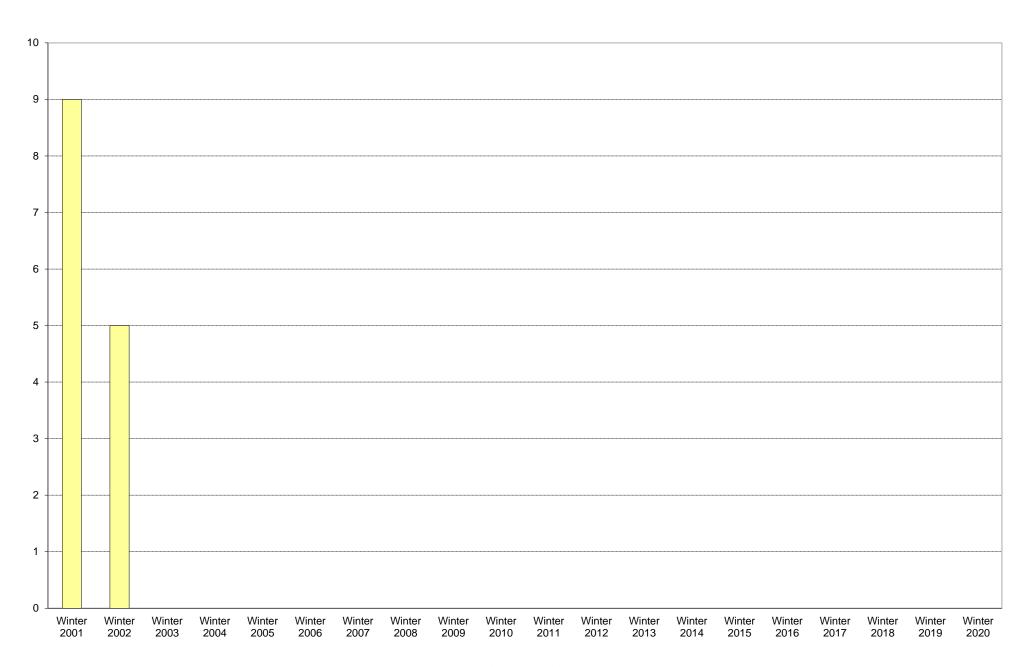

|             | 6am<br>to | 7am<br>to | 8am<br>to | 9am<br>to | to   | 11am<br>to | to  | 1pm<br>to | 2pm<br>to | 3pm<br>to | 4pm<br>to | 5pm<br>to | 6pm<br>to | 7pm<br>to | 8pm<br>to | 9pm<br>to | Total | Percentage of          |
|-------------|-----------|-----------|-----------|-----------|------|------------|-----|-----------|-----------|-----------|-----------|-----------|-----------|-----------|-----------|-----------|-------|------------------------|
|             | 7am       | 8am       | 9am       | 10am      | 11am | 12pm       | 1pm | 2pm       | 3pm       | 4pm       | 5pm       | 6pm       | 7pm       | 8pm       | 9pm       | 10pm      |       | Total Bus<br>Commuters |
| Winter 2001 | 0         | 2         | 1         | 2         | 1    | 2          | 0   | 1         | 0         | 0         | 0         | 0         | 0         | 0         | 0         | 0         | 9     | 5%                     |
| Winter 2002 | 1         | 0         | 1         | 0         | 0    | 0          | 0   | 0         | 3         | 0         | 0         | 0         | 0         | 0         | 0         | 0         | 5     | 2%                     |
| Winter 2003 |           |           |           |           |      |            |     |           |           |           |           |           |           |           |           |           |       |                        |
| Winter 2004 |           |           |           |           |      |            |     |           |           |           |           |           |           |           |           |           |       |                        |
| Winter 2005 |           |           |           |           |      |            |     |           |           |           |           |           |           |           |           |           |       |                        |
| Winter 2006 |           |           |           |           |      |            |     |           |           |           |           |           |           |           |           |           |       |                        |
| Winter 2007 |           |           |           |           |      |            |     |           |           |           |           |           |           |           |           |           |       |                        |
| Winter 2008 |           |           |           |           |      |            |     |           |           |           |           |           |           |           |           |           |       |                        |
| Winter 2009 |           |           |           |           |      |            |     |           |           |           |           |           |           |           |           |           |       |                        |
| Winter 2010 |           |           |           |           |      |            |     |           |           |           |           |           |           |           |           |           |       |                        |
| Winter 2011 |           |           |           |           |      |            |     |           |           |           |           |           |           |           |           |           |       |                        |
| Winter 2012 |           |           |           |           |      |            |     |           |           |           |           |           |           |           |           |           |       |                        |
| Winter 2013 |           |           |           |           |      |            |     |           |           |           |           |           |           |           |           |           |       |                        |
| Winter 2014 |           |           |           |           |      |            |     |           |           |           |           |           |           |           |           |           |       |                        |
| Winter 2015 |           |           |           |           |      |            |     |           |           |           |           |           |           |           |           |           |       |                        |
| Winter 2016 |           |           |           |           |      |            |     |           |           |           |           |           |           |           |           |           |       |                        |
| Winter 2017 |           |           |           |           |      |            |     |           |           |           |           |           |           |           |           |           |       |                        |
| Winter 2018 |           |           |           |           |      |            |     |           |           |           |           |           |           |           |           |           |       |                        |
| Winter 2019 |           |           |           |           |      |            |     |           |           |           |           |           |           |           |           |           |       |                        |
| Winter 2020 |           |           |           |           |      |            |     |           |           |           |           |           |           |           |           |           |       |                        |