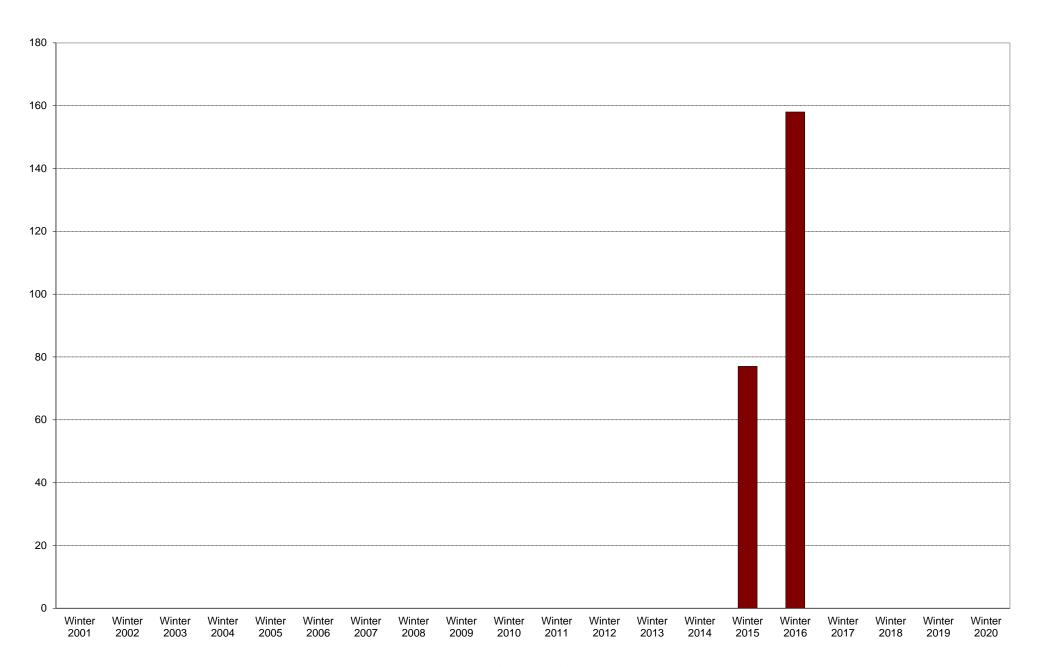

|             | 6am<br>to<br>7am | 7am<br>to<br>8am | 8am<br>to<br>9am | 9am<br>to<br>10am | 10am<br>to<br>11am | 11am<br>to<br>12pm | 12pm<br>to<br>1pm | 1pm<br>to<br>2pm | 2pm<br>to<br>3pm | 3pm<br>to<br>4pm | 4pm<br>to<br>5pm | 5pm<br>to<br>6pm | 6pm<br>to<br>7pm | 7pm<br>to<br>8pm | 8pm<br>to<br>9pm | 9pm<br>to<br>10pm | Total | Percentage<br>of<br>Total Bus<br>Commuters |
|-------------|------------------|------------------|------------------|-------------------|--------------------|--------------------|-------------------|------------------|------------------|------------------|------------------|------------------|------------------|------------------|------------------|-------------------|-------|--------------------------------------------|
| Winter 2001 |                  |                  |                  |                   |                    |                    |                   |                  |                  |                  |                  |                  |                  |                  |                  |                   |       |                                            |
| Winter 2002 |                  |                  |                  |                   |                    |                    |                   |                  |                  |                  |                  |                  |                  |                  |                  |                   |       |                                            |
| Winter 2003 |                  |                  |                  |                   |                    |                    |                   |                  |                  |                  |                  |                  |                  |                  |                  |                   |       |                                            |
| Winter 2004 |                  |                  |                  |                   |                    |                    |                   |                  |                  |                  |                  |                  |                  |                  |                  |                   |       |                                            |
| Winter 2005 |                  |                  |                  |                   |                    |                    |                   |                  |                  |                  |                  |                  |                  |                  |                  |                   |       |                                            |
| Winter 2006 |                  |                  |                  |                   |                    |                    |                   |                  |                  |                  |                  |                  |                  |                  |                  |                   |       |                                            |
| Winter 2007 |                  |                  |                  |                   |                    |                    |                   |                  |                  |                  |                  |                  |                  |                  |                  |                   |       |                                            |
| Winter 2008 |                  |                  |                  |                   |                    |                    |                   |                  |                  |                  |                  |                  |                  |                  |                  |                   |       |                                            |
| Winter 2009 |                  |                  |                  |                   |                    |                    |                   |                  |                  |                  |                  |                  |                  |                  |                  |                   |       |                                            |
| Winter 2010 |                  |                  |                  |                   |                    |                    |                   |                  |                  |                  |                  |                  |                  |                  |                  |                   |       |                                            |
| Winter 2011 |                  |                  |                  |                   |                    |                    |                   |                  |                  |                  |                  |                  |                  |                  |                  |                   |       |                                            |
| Winter 2012 |                  |                  |                  |                   |                    |                    |                   |                  |                  |                  |                  |                  |                  |                  |                  |                   |       |                                            |
| Winter 2013 |                  |                  |                  |                   |                    |                    |                   |                  |                  |                  |                  |                  |                  |                  |                  |                   |       |                                            |
| Winter 2014 |                  |                  |                  |                   |                    |                    |                   |                  |                  |                  |                  |                  |                  |                  |                  |                   |       |                                            |
| Winter 2015 | 4                | 8                | 17               | 32                | 5                  | 0                  | 0                 | 0                | 0                | 2                | 2                | 4                | 3                | 0                | 0                | 0                 |       | 5%                                         |
| Winter 2016 | 3                | 26               | 63               | 38                | 12                 | 0                  | 0                 | 0                | 0                | 3                | 2                | 5                | 5                | 1                | 0                | 0                 | 158   | 6%                                         |
| Winter 2017 |                  |                  |                  |                   |                    |                    |                   |                  |                  |                  |                  |                  |                  |                  |                  |                   |       |                                            |
| Winter 2018 |                  |                  |                  |                   |                    |                    |                   |                  |                  |                  |                  |                  |                  |                  |                  |                   |       |                                            |
| Winter 2019 |                  |                  |                  |                   |                    |                    |                   |                  |                  |                  |                  |                  |                  |                  |                  |                   |       |                                            |
| Winter 2020 |                  |                  |                  |                   |                    |                    |                   |                  |                  |                  |                  |                  |                  |                  |                  |                   |       |                                            |