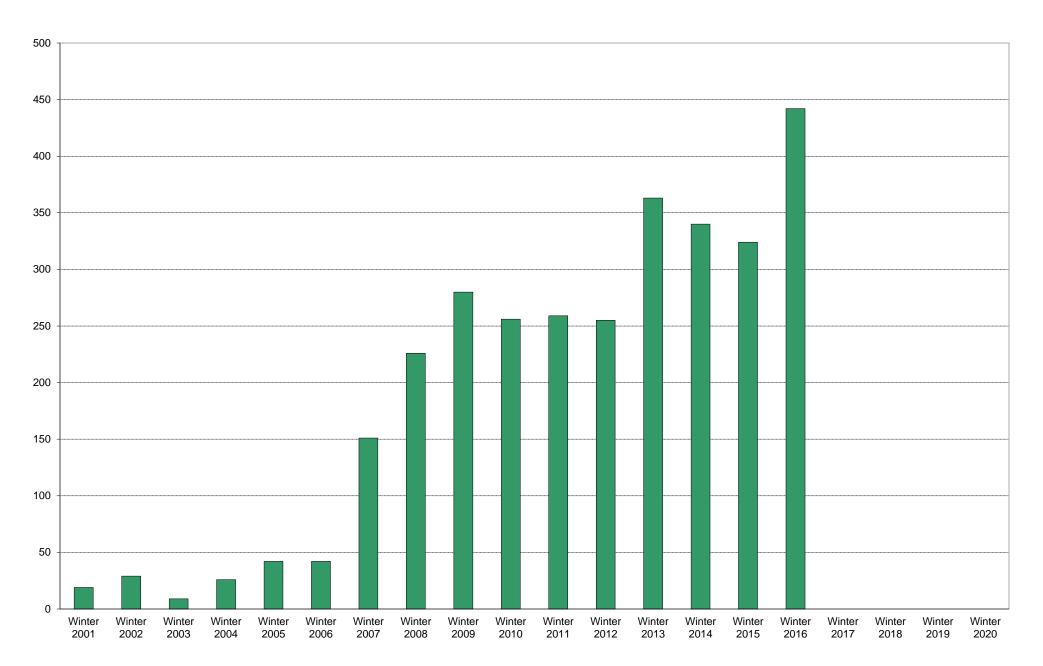

|             | 6am | 7am | 8am | 9am  | 10am | 11am | 12pm | 1pm | 2pm | 3pm | 4pm | 5pm | 6pm | 7pm | 8pm | 9pm  | Total | Percentage |
|-------------|-----|-----|-----|------|------|------|------|-----|-----|-----|-----|-----|-----|-----|-----|------|-------|------------|
|             | to  | to  | to  | to   | to   | to   | to   | to  | to  | to  | to  | to  | to  | to  | to  | to   |       | of         |
|             | 7am | 8am | 9am | 10am | 11am | 12pm | 1pm  | 2pm | 3pm | 4pm | 5pm | 6pm | 7pm | 8pm | 9pm | 10pm |       | Total Bus  |
| 14/1        |     |     |     |      |      |      |      |     |     |     |     |     |     |     |     |      |       | Commuters  |
| Winter 2001 | 0   | 11  | 2   | 6    | 0    | 0    | 0    | 0   | 0   | 0   | 0   | 0   | 0   | 0   | 0   | 0    | 19    | 10%        |
| Winter 2002 | 0   | 10  | 12  | 7    | 0    | 0    | 0    | 0   | 0   | 0   | 0   | 0   | 0   | 0   | 0   | 0    | 29    | 12%        |
| Winter 2003 | 0   | 0   | 7   | 2    | 0    | 0    | 0    | 0   | 0   | 0   | 0   | 0   | 0   | 0   | 0   | 0    | 9     | 5%         |
| Winter 2004 | 7   | 8   | 11  | 0    | 0    | 0    | 0    | 0   | 0   | 0   | 0   | 0   | 0   | 0   | 0   | 0    | 26    | 12%        |
| Winter 2005 | 0   | 10  | 24  | 8    | 0    | 0    | 0    | 0   | 0   | 0   | 0   | 0   | 0   | 0   | 0   | 0    | 42    | 24%        |
| Winter 2006 | 11  | 14  | 8   | 9    | 0    | 0    | 0    | 0   | 0   | 0   | 0   | 0   | 0   | 0   | 0   | 0    | 42    | 17%        |
| Winter 2007 | 11  | 39  | 40  | 12   | 16   | 17   | 3    | 2   | 2   | 5   | 1   | 2   | 1   | 0   | 0   | 0    | 151   | 18%        |
| Winter 2008 | 26  | 55  | 37  | 37   | 24   | 12   | 11   | 7   | 3   | 3   | 6   | 2   | 3   | 0   | 0   | 0    | 226   | 38%        |
| Winter 2009 | 37  | 77  | 58  | 43   | 21   | 9    | 10   | 6   | 7   | 7   | 2   | 1   | 2   | 0   | 0   | 0    | 280   | 76%        |
| Winter 2010 | 19  | 82  | 66  | 43   | 14   | 3    | 8    | 4   | 4   | 0   | 7   | 4   | 2   | 0   | 0   | 0    | 256   | 70%        |
| Winter 2011 | 17  | 53  | 75  | 40   | 15   | 12   | 16   | 7   | 3   | 3   | 5   | 12  | 1   | 0   | 0   | 0    | 259   | 68%        |
| Winter 2012 | 42  | 56  | 49  | 43   | 19   | 6    | 12   | 7   | 5   | 3   | 5   | 6   | 2   | 0   | 0   | 0    | 255   | 69%        |
| Winter 2013 | 39  | 92  | 97  | 39   | 34   | 13   | 14   | 7   | 5   | 6   | 8   | 6   | 3   | 0   | 0   | 0    | 363   | 75%        |
| Winter 2014 | 30  | 105 | 99  | 42   | 10   | 7    | 11   | 15  | 0   | 9   | 4   | 6   | 2   | 0   | 0   | 0    | 340   | 32%        |
| Winter 2015 | 20  | 104 | 75  | 40   | 28   | 14   | 3    | 10  | 12  | 3   | 5   | 6   | 4   | 0   | 0   | 0    | 324   | 20%        |
| Winter 2016 | 36  | 83  | 110 | 92   | 34   | 6    | 13   | 15  | 10  | 5   | 7   | 16  | 1   | 5   | 9   | 0    | 442   | 18%        |
| Winter 2017 |     |     |     |      |      |      |      |     |     |     |     |     |     |     |     |      |       |            |
| Winter 2018 |     |     |     |      |      |      |      |     |     |     |     |     |     |     |     |      |       |            |
| Winter 2019 |     |     |     |      |      |      |      |     |     |     |     |     |     |     |     |      |       |            |
| Winter 2020 |     |     |     |      |      |      |      |     |     |     |     |     |     |     |     |      |       |            |