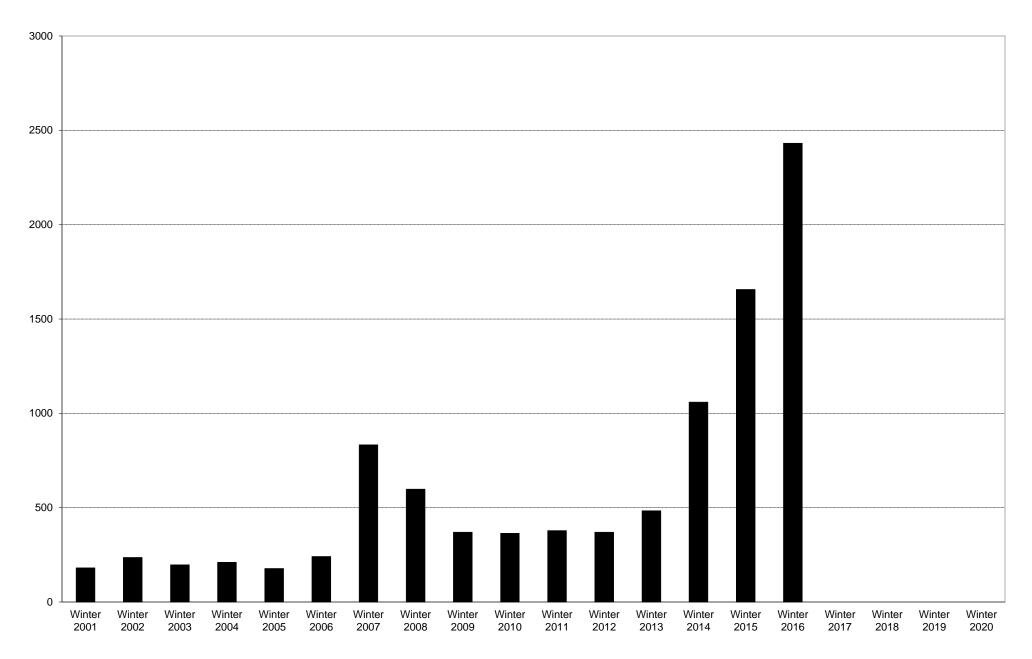

|             | 6am<br>to | 7am<br>to | 8am<br>to | 9am<br>to | 10am<br>to | 11am<br>to | 12pm<br>to | 1pm<br>to | 2pm<br>to | 3pm<br>to | 4pm<br>to | 5pm<br>to | 6pm<br>to | 7pm<br>to | 8pm<br>to | 9pm<br>to | Total |
|-------------|-----------|-----------|-----------|-----------|------------|------------|------------|-----------|-----------|-----------|-----------|-----------|-----------|-----------|-----------|-----------|-------|
|             | 7am       | 8am       | 9am       | 10am      | 11am       | 12pm       | 1pm        | 2pm       | 3pm       | 4pm       | 5pm       | 6pm       | 7pm       | 8pm       | 9pm       | 10pm      |       |
| Winter 2001 | 3         | 28        | 30        | 43        | 28         | 10         | 11         | 9         | 4         | 5         | 5         | 2         | 0         | 3         | 0         | 0         | 181   |
| Winter 2002 | 3         | 47        | 32        | 43        | 37         | 21         | 17         | 5         | 11        | 9         | 5         | 0         | 1         | 3         | 0         | 2         | 236   |
| Winter 2003 | 1         | 31        | 49        | 43        | 23         | 12         | 6          | 8         | 6         | 7         | 3         | 0         | 6         | 0         | 1         | 1         | 197   |
| Winter 2004 | 16        | 24        | 54        | 38        | 14         | 15         | 15         | 11        | 3         | 15        | 3         | 0         | 2         | 1         | 0         | 0         | 211   |
| Winter 2005 | 0         | 19        | 57        | 30        | 14         | 18         | 8          | 8         | 10        | 5         | 4         | 3         | 1         | 0         | 0         | 1         | 178   |
| Winter 2006 | 13        | 39        | 32        | 61        | 16         | 22         | 10         | 14        | 6         | 11        | 11        | 2         | 2         | 2         | 0         | 0         | 241   |
| Winter 2007 | 22        | 82        | 226       | 122       | 87         | 68         | 67         | 50        | 24        | 22        | 22        | 12        | 11        | 8         | 5         | 5         | 833   |
| Winter 2008 | 29        | 76        | 108       | 100       | 81         | 65         | 18         | 17        | 13        | 26        | 24        | 16        | 21        | 2         | 2         | 0         | 598   |
| Winter 2009 | 40        | 84        | 63        | 53        | 27         | 15         | 16         | 13        | 14        | 13        | 17        | 8         | 4         | 0         | 3         | 0         | 370   |
| Winter 2010 | 21        | 98        | 75        | 60        | 24         | 5          | 11         | 12        | 13        | 12        | 12        | 9         | 8         | 2         | 2         | 0         | 364   |
| Winter 2011 | 18        | 62        | 99        | 63        | 20         | 16         | 18         | 15        | 10        | 17        | 8         | 21        | 10        | 1         | 1         | 0         | 379   |
| Winter 2012 | 42        | 64        | 61        | 59        | 23         | 11         | 20         | 8         | 12        | 13        | 21        | 16        | 14        | 6         | 0         | 0         | 370   |
| Winter 2013 | 39        | 101       | 111       | 49        | 45         | 17         | 17         | 13        | 14        | 19        | 16        | 32        | 8         | 3         | 0         | 0         | 484   |
| Winter 2014 | 42        | 131       | 212       | 133       | 83         | 79         | 54         | 66        | 46        | 63        | 42        | 52        | 18        | 13        | 11        | 15        | 1060  |
| Winter 2015 | 37        | 211       | 259       | 236       | 180        | 112        | 113        | 111       | 107       | 79        | 58        | 59        | 53        | 14        | 15        | 13        | 1657  |
| Winter 2016 | 63        | 219       | 432       | 536       | 243        | 146        | 215        | 143       | 101       | 88        | 71        | 63        | 52        | 22        | 36        | 2         | 2432  |
| Winter 2017 |           |           |           |           |            |            |            |           |           |           |           |           |           |           |           |           |       |
| Winter 2018 |           |           |           |           |            |            |            |           |           |           |           |           |           |           |           |           |       |
| Winter 2019 |           |           |           |           |            |            |            |           |           |           |           |           |           |           |           |           |       |
| Winter 2020 |           |           |           |           |            |            |            |           |           |           |           |           |           |           |           |           |       |