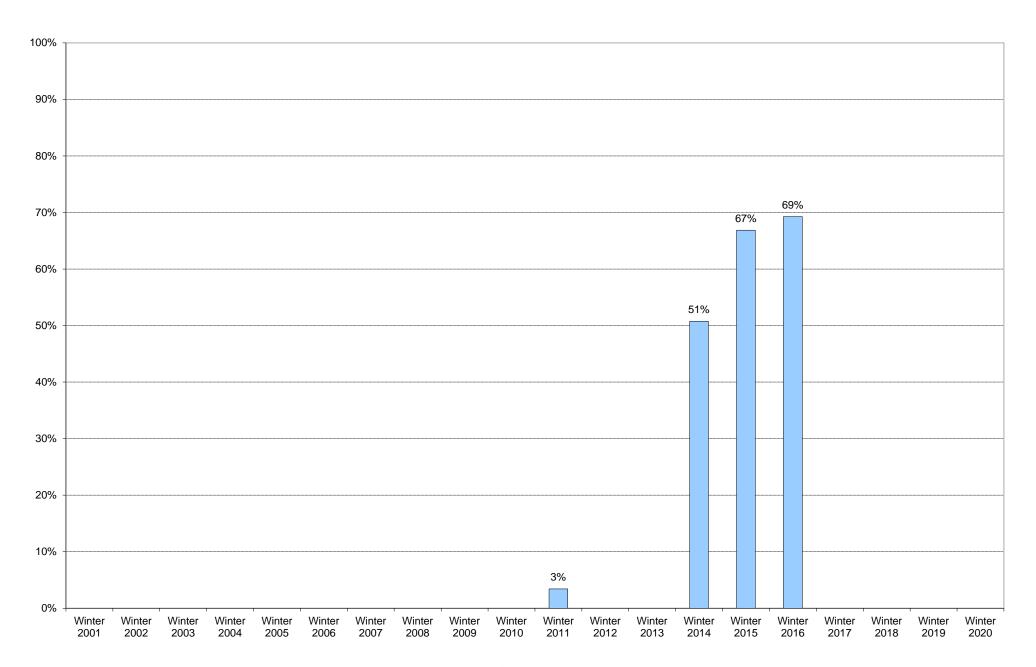

|             | 6am<br>to | 7am<br>to | 8am<br>to | 9am<br>to | to   | 11am<br>to | 12pm<br>to | 1pm<br>to | 2pm<br>to | 3pm<br>to | 4pm<br>to | 5pm<br>to | 6pm<br>to | 7pm<br>to | 8pm<br>to | 9pm<br>to | Total | Percentage of          |
|-------------|-----------|-----------|-----------|-----------|------|------------|------------|-----------|-----------|-----------|-----------|-----------|-----------|-----------|-----------|-----------|-------|------------------------|
|             | 7am       | 8am       | 9am       | 10am      | 11am | 12pm       | 1pm        | 2pm       | 3pm       | 4pm       | 5pm       | 6pm       | 7pm       | 8pm       | 9pm       | 10pm      |       | Total Bus<br>Commuters |
| Winter 2001 |           |           |           |           |      |            |            |           |           |           |           |           |           |           |           |           |       |                        |
| Winter 2002 |           |           |           |           |      |            |            |           |           |           |           |           |           |           |           |           |       |                        |
| Winter 2003 |           |           |           |           |      |            |            |           |           |           |           |           |           |           |           |           |       |                        |
| Winter 2004 |           |           |           |           |      |            |            |           |           |           |           |           |           |           |           |           |       |                        |
| Winter 2005 |           |           |           |           |      |            |            |           |           |           |           |           |           |           |           |           |       |                        |
| Winter 2006 |           |           |           |           |      |            |            |           |           |           |           |           |           |           |           |           |       |                        |
| Winter 2007 |           |           |           |           |      |            |            |           |           |           |           |           |           |           |           |           |       |                        |
| Winter 2008 |           |           |           |           |      |            |            |           |           |           |           |           |           |           |           |           |       |                        |
| Winter 2009 |           |           |           |           |      |            |            |           |           |           |           |           |           |           |           |           |       |                        |
| Winter 2010 |           |           |           |           |      |            |            |           |           |           |           |           |           |           |           |           |       |                        |
| Winter 2011 | 0         | 0         | 7         | 5         | 1    | 0          | 0          | 0         | 0         | 0         | 0         | 0         | 0         | 0         | 0         | 0         | 13    | 3%                     |
| Winter 2012 |           |           |           |           |      |            |            |           |           |           |           |           |           |           |           |           |       |                        |
| Winter 2013 |           |           |           |           |      |            |            |           |           |           |           |           |           |           |           |           |       |                        |
| Winter 2014 | 10        | 22        | 104       | 82        | 56   | 61         | 38         | 33        | 24        | 33        | 16        | 20        | 6         | 10        | 9         | 14        | 538   | 51%                    |
| Winter 2015 | 7         | 93        | 155       | 151       | 140  | 95         | 108        | 94        | 75        | 51        | 42        | 25        | 35        | 11        | 14        | 12        | 1108  | 67%                    |
| Winter 2016 | 20        | 107       | 249       | 389       | 187  | 131        | 195        | 123       | 80        | 58        | 44        | 34        | 33        | 12        | 21        | 2         | 1685  | 69%                    |
| Winter 2017 |           |           |           |           |      |            |            |           |           |           |           |           |           |           |           |           |       |                        |
| Winter 2018 |           |           |           |           |      |            |            |           |           |           |           |           |           |           |           |           |       |                        |
| Winter 2019 |           |           |           |           |      |            |            |           |           |           |           |           |           |           |           |           |       |                        |
| Winter 2020 |           |           |           |           |      |            |            |           |           |           |           |           |           |           |           |           |       |                        |