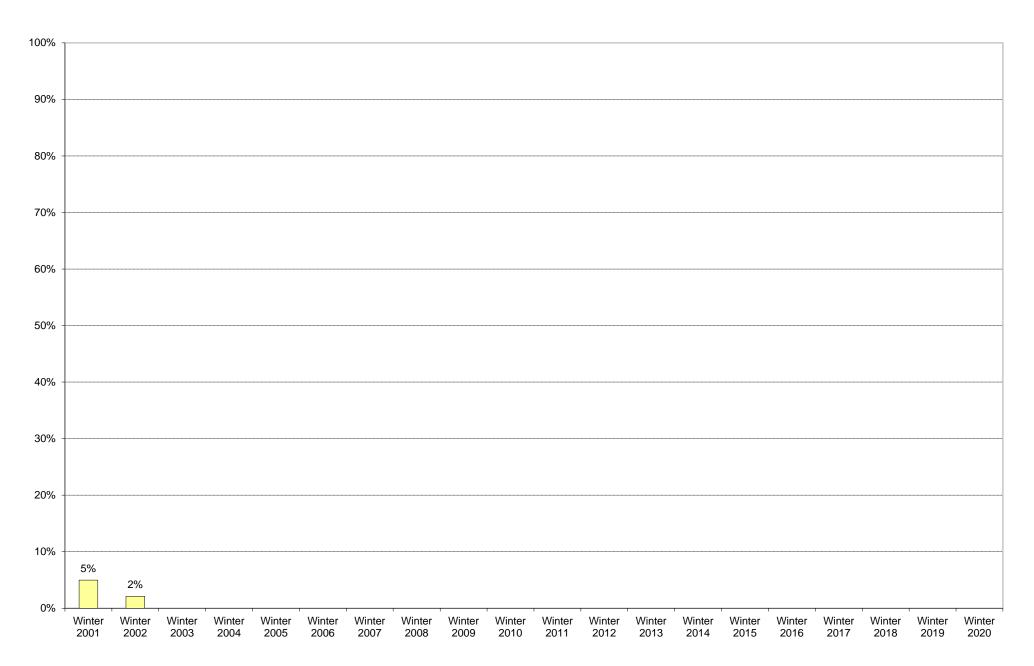

|             | 6am<br>to | 7am<br>to | 8am<br>to | 9am<br>to | to   | 11am<br>to | to  | 1pm<br>to | 2pm<br>to | 3pm<br>to | 4pm<br>to | 5pm<br>to | 6pm<br>to | 7pm<br>to | 8pm<br>to | 9pm<br>to | Total | Percentage of          |
|-------------|-----------|-----------|-----------|-----------|------|------------|-----|-----------|-----------|-----------|-----------|-----------|-----------|-----------|-----------|-----------|-------|------------------------|
|             | 7am       | 8am       | 9am       | 10am      | 11am | 12pm       | 1pm | 2pm       | 3pm       | 4pm       | 5pm       | 6pm       | 7pm       | 8pm       | 9pm       | 10pm      |       | Total Bus<br>Commuters |
| Winter 2001 | 0         | 2         | 1         | 2         | 1    | 2          | 0   | 1         | 0         | 0         | 0         | 0         | 0         | 0         | 0         | 0         | 9     | 5%                     |
| Winter 2002 | 1         | 0         | 1         | 0         | 0    | 0          | 0   | 0         | 3         | 0         | 0         | 0         | 0         | 0         | 0         | 0         | 5     | 2%                     |
| Winter 2003 |           |           |           |           |      |            |     |           |           |           |           |           |           |           |           |           |       |                        |
| Winter 2004 |           |           |           |           |      |            |     |           |           |           |           |           |           |           |           |           |       |                        |
| Winter 2005 |           |           |           |           |      |            |     |           |           |           |           |           |           |           |           |           |       |                        |
| Winter 2006 |           |           |           |           |      |            |     |           |           |           |           |           |           |           |           |           |       |                        |
| Winter 2007 |           |           |           |           |      |            |     |           |           |           |           |           |           |           |           |           |       |                        |
| Winter 2008 |           |           |           |           |      |            |     |           |           |           |           |           |           |           |           |           |       |                        |
| Winter 2009 |           |           |           |           |      |            |     |           |           |           |           |           |           |           |           |           |       |                        |
| Winter 2010 |           |           |           |           |      |            |     |           |           |           |           |           |           |           |           |           |       |                        |
| Winter 2011 |           |           |           |           |      |            |     |           |           |           |           |           |           |           |           |           |       |                        |
| Winter 2012 |           |           |           |           |      |            |     |           |           |           |           |           |           |           |           |           |       |                        |
| Winter 2013 |           |           |           |           |      |            |     |           |           |           |           |           |           |           |           |           |       |                        |
| Winter 2014 |           |           |           |           |      |            |     |           |           |           |           |           |           |           |           |           |       |                        |
| Winter 2015 |           |           |           |           |      |            |     |           |           |           |           |           |           |           |           |           |       |                        |
| Winter 2016 |           |           |           |           |      |            |     |           |           |           |           |           |           |           |           |           |       |                        |
| Winter 2017 |           |           |           |           |      |            |     |           |           |           |           |           |           |           |           |           |       |                        |
| Winter 2018 |           |           |           |           |      |            |     |           |           |           |           |           |           |           |           |           |       |                        |
| Winter 2019 |           |           |           |           |      |            |     |           |           |           |           |           |           |           |           |           |       |                        |
| Winter 2020 |           |           |           |           |      |            |     |           |           |           |           |           |           |           |           |           |       |                        |