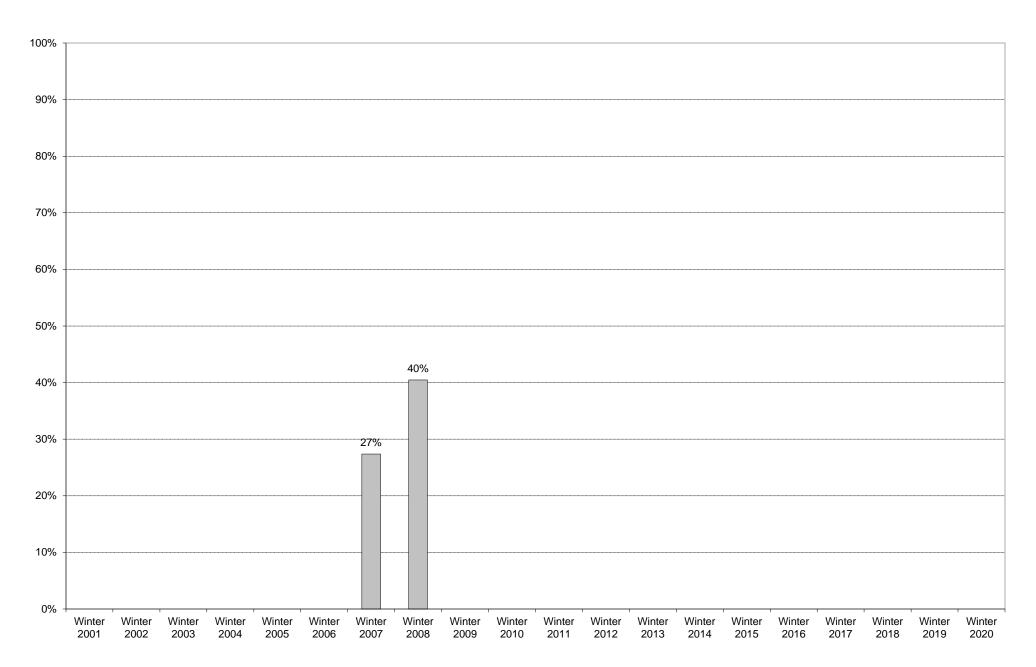

|             | 6am<br>to | 7am<br>to | 8am<br>to | 9am<br>to | 10am<br>to | to   | to  | 1pm<br>to | 2pm<br>to | 3pm<br>to | 4pm<br>to | 5pm<br>to | 6pm<br>to | 7pm<br>to | 8pm<br>to | 9pm<br>to | Total | Percentage of          |
|-------------|-----------|-----------|-----------|-----------|------------|------|-----|-----------|-----------|-----------|-----------|-----------|-----------|-----------|-----------|-----------|-------|------------------------|
|             | 7am       | 8am       | 9am       | 10am      | 11am       | 12pm | 1pm | 2pm       | 3pm       | 4pm       | 5pm       | 6pm       | 7pm       | 8pm       | 9pm       | 10pm      |       | Total Bus<br>Commuters |
| Winter 2001 |           |           |           |           |            |      |     |           |           |           |           |           |           |           |           |           |       |                        |
| Winter 2002 |           |           |           |           |            |      |     |           |           |           |           |           |           |           |           |           |       |                        |
| Winter 2003 |           |           |           |           |            |      |     |           |           |           |           |           |           |           |           |           |       |                        |
| Winter 2004 |           |           |           |           |            |      |     |           |           |           |           |           |           |           |           |           |       |                        |
| Winter 2005 |           |           |           |           |            |      |     |           |           |           |           |           |           |           |           |           |       |                        |
| Winter 2006 |           |           |           |           |            |      |     |           |           |           |           |           |           |           |           |           |       |                        |
| Winter 2007 | 1         | 10        | 64        | 30        | 37         | 14   | 16  | 12        | 8         | 8         | 6         | 4         | 5         | 3         | 5         | 5         | 228   | 27%                    |
| Winter 2008 | 1         | 14        | 46        | 46        | 52         | 45   | 7   | 9         | 7         | 5         | 1         | 3         | 6         | 0         | 0         | 0         | 242   | 40%                    |
| Winter 2009 |           |           |           |           |            |      |     |           |           |           |           |           |           |           |           |           |       |                        |
| Winter 2010 |           |           |           |           |            |      |     |           |           |           |           |           |           |           |           |           |       |                        |
| Winter 2011 |           |           |           |           |            |      |     |           |           |           |           |           |           |           |           |           |       |                        |
| Winter 2012 |           |           |           |           |            |      |     |           |           |           |           |           |           |           |           |           |       |                        |
| Winter 2013 |           |           |           |           |            |      |     |           |           |           |           |           |           |           |           |           |       |                        |
| Winter 2014 |           |           |           |           |            |      |     |           |           |           |           |           |           |           |           |           |       |                        |
| Winter 2015 |           |           |           |           |            |      |     |           |           |           |           |           |           |           |           |           |       |                        |
| Winter 2016 |           |           |           |           |            |      |     |           |           |           |           |           |           |           |           |           |       |                        |
| Winter 2017 |           |           |           |           |            |      |     |           |           |           |           |           |           |           |           |           |       |                        |
| Winter 2018 |           |           |           |           |            |      |     |           |           |           |           |           |           |           |           |           |       |                        |
| Winter 2019 |           |           |           |           |            |      |     |           |           |           |           |           |           |           |           |           |       |                        |
| Winter 2020 |           |           |           |           |            |      |     |           |           |           |           |           |           |           |           |           |       |                        |