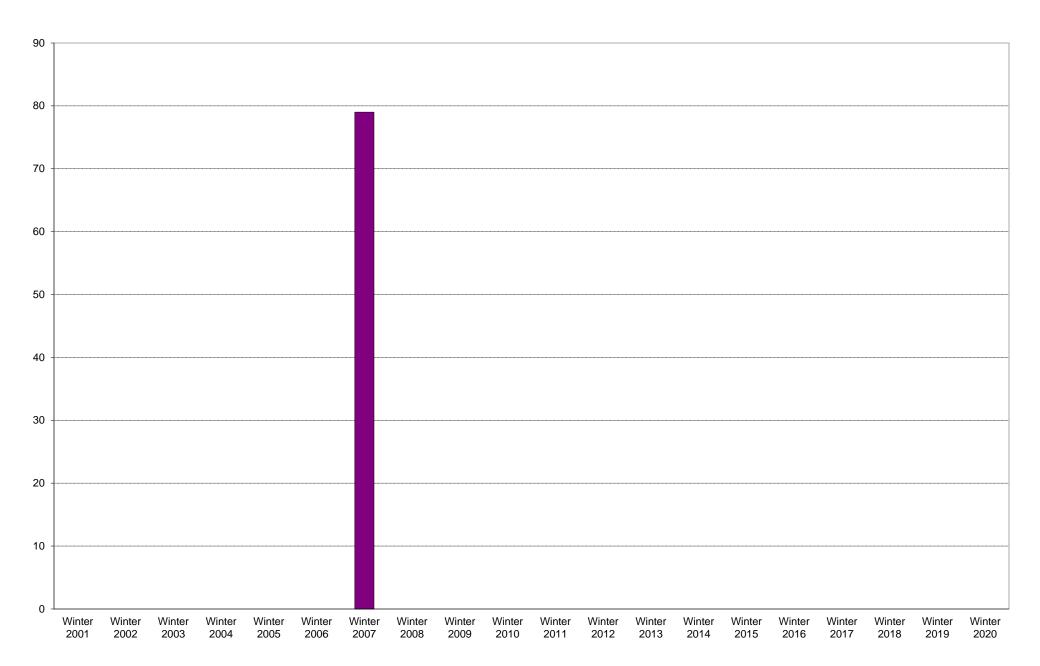

|             | 6am<br>to | 7am<br>to | 8am<br>to | 9am<br>to | to   | 11am<br>to | to  | 1pm<br>to | 2pm<br>to | 3pm<br>to | 4pm<br>to | 5pm<br>to | 6pm<br>to | 7pm<br>to | 8pm<br>to | 9pm<br>to | Total | Percentage of          |
|-------------|-----------|-----------|-----------|-----------|------|------------|-----|-----------|-----------|-----------|-----------|-----------|-----------|-----------|-----------|-----------|-------|------------------------|
|             | 7am       | 8am       | 9am       | 10am      | 11am | 12pm       | 1pm | 2pm       | 3pm       | 4pm       | 5pm       | 6pm       | 7pm       | 8pm       | 9pm       | 10pm      |       | Total Bus<br>Commuters |
| Winter 2001 |           |           |           |           |      |            |     |           |           |           |           |           |           |           |           |           |       |                        |
| Winter 2002 |           |           |           |           |      |            |     |           |           |           |           |           |           |           |           |           |       |                        |
| Winter 2003 |           |           |           |           |      |            |     |           |           |           |           |           |           |           |           |           |       |                        |
| Winter 2004 |           |           |           |           |      |            |     |           |           |           |           |           |           |           |           |           |       |                        |
| Winter 2005 |           |           |           |           |      |            |     |           |           |           |           |           |           |           |           |           |       |                        |
| Winter 2006 |           |           |           |           |      |            |     |           |           |           |           |           |           |           |           |           |       |                        |
| Winter 2007 | 0         | 10        | 24        | 15        | 7    | 5          | 3   | 6         | 4         | 1         | 4         | 0         | 0         | 0         | 0         | 0         | 79    | 9%                     |
| Winter 2008 |           |           |           |           |      |            |     |           |           |           |           |           |           |           |           |           |       |                        |
| Winter 2009 |           |           |           |           |      |            |     |           |           |           |           |           |           |           |           |           |       |                        |
| Winter 2010 |           |           |           |           |      |            |     |           |           |           |           |           |           |           |           |           |       |                        |
| Winter 2011 |           |           |           |           |      |            |     |           |           |           |           |           |           |           |           |           |       |                        |
| Winter 2012 |           |           |           |           |      |            |     |           |           |           |           |           |           |           |           |           |       |                        |
| Winter 2013 |           |           |           |           |      |            |     |           |           |           |           |           |           |           |           |           |       |                        |
| Winter 2014 |           |           |           |           |      |            |     |           |           |           |           |           |           |           |           |           |       |                        |
| Winter 2015 |           |           |           |           |      |            |     |           |           |           |           |           |           |           |           |           |       |                        |
| Winter 2016 |           |           |           |           |      |            |     |           |           |           |           |           |           |           |           |           |       |                        |
| Winter 2017 |           |           |           |           |      |            |     |           |           |           |           |           |           |           |           |           |       |                        |
| Winter 2018 |           |           |           |           |      |            |     |           |           |           |           |           |           |           |           |           |       |                        |
| Winter 2019 |           |           |           |           |      |            |     |           |           |           |           |           |           |           |           |           |       |                        |
| Winter 2020 |           |           |           |           |      |            |     |           |           |           |           |           |           |           |           |           |       |                        |