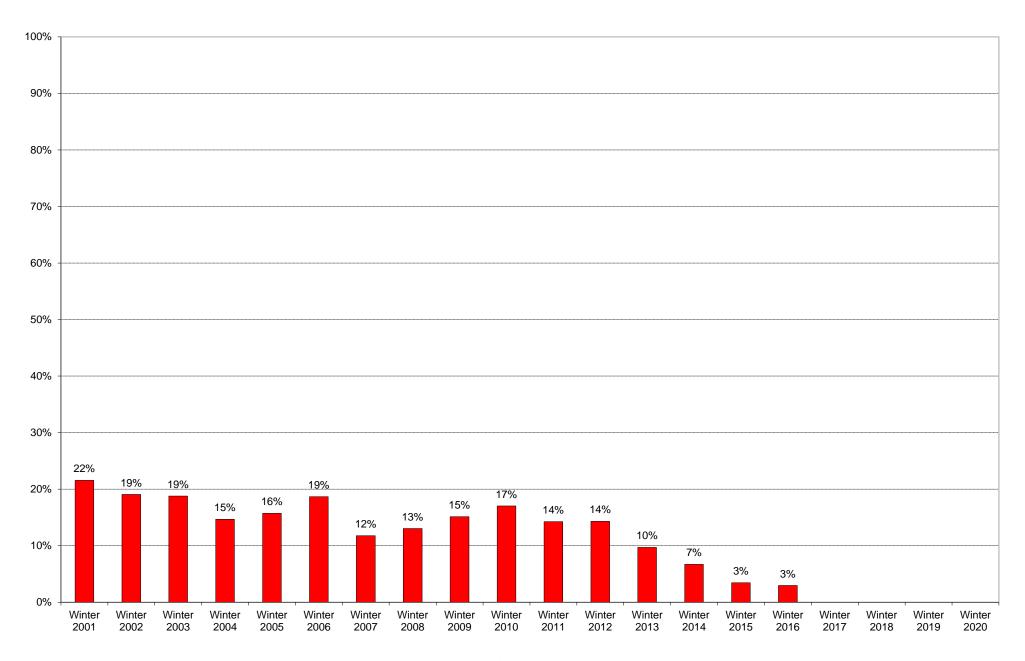

University of California, San Diego Survey of Pedestrian and Vehicular Traffic Bus Commuters Arriving on Typical Weekday East Side of Gilman Drive at Eucalyptus Grove Lane: Route 30: Volumes

|             | 6am | 7am       | 8am       | 9am        | 10am | 11am | 12pm      | 1pm       | 2pm       | 3pm       | 4pm | 5pm       | 6pm       | 7pm       | 8pm | 9pm        | Total | Percentage      |
|-------------|-----|-----------|-----------|------------|------|------|-----------|-----------|-----------|-----------|-----|-----------|-----------|-----------|-----|------------|-------|-----------------|
|             | to  | to<br>8am | to<br>9am | to<br>10am | to   | t0   | to<br>1nm | to<br>2nm | to<br>2nm | to<br>4nm | to  | to<br>6nm | to<br>7nm | to<br>onm | to  | to<br>10pm |       | of<br>Total Bus |
|             | 7am | oalli     | Jaili     | IValli     | 11am | 12pm | 1pm       | 2pm       | 3pm       | 4pm       | 5pm | 6pm       | 7pm       | 8pm       | 9pm | 10pm       |       | Commuters       |
| Winter 2001 | 1   | 4         | 7         | 13         | 6    | 1    | 1         | 1         | 0         | 2         | 2   | 1         | 0         | 0         | 0   | 0          | 39    | 22%             |
| Winter 2002 | 0   | 6         | 6         | 12         | 4    | 5    | 3         | 1         | 3         | 2         | 1   | 0         | 0         | 2         | 0   | 0          | 45    | 19%             |
| Winter 2003 | 0   | 7         | 11        | 3          | 4    | 3    | 2         | 2         | 3         | 1         | 0   | 0         | 1         | 0         | 0   | 0          | 37    | 19%             |
| Winter 2004 | 0   | 0         | 2         | 8          | 1    | 8    | 6         | 4         | 1         | 0         | 0   | 0         | 1         | 0         | 0   | 0          | 31    | 15%             |
| Winter 2005 | 0   | 0         | 0         | 3          | 7    | 8    | 4         | 1         | 1         | 2         | 1   | 1         | 0         | 0         | 0   | 0          | 28    | 16%             |
| Winter 2006 | 0   | 0         | 7         | 8          | 9    | 6    | 3         | 3         | 4         | 1         | 1   | 2         | 0         | 1         | 0   | 0          | 45    | 19%             |
| Winter 2007 | 5   | 2         | 27        | 12         | 11   | 6    | 16        | 5         | 2         | 2         | 1   | 3         | 3         | 3         | 0   | 0          | 98    | 12%             |
| Winter 2008 | 0   | 6         | 22        | 15         | 3    | 7    | 0         | 0         | 3         | 5         | 4   | 5         | 6         | 2         | 0   | 0          | 78    | 13%             |
| Winter 2009 | 2   | 5         | 2         | 9          | 3    | 3    | 6         | 4         | 4         | 3         | 8   | 2         | 2         | 0         | 3   | 0          | 56    | 15%             |
| Winter 2010 | 2   | 9         | 7         | 9          | 7    | 2    | 2         | 5         | 2         | 4         | 5   | 3         | 1         | 2         | 2   | 0          | 62    | 17%             |
| Winter 2011 | 0   | 7         | 11        | 7          | 4    | 0    | 1         | 2         | 3         | 10        | 0   | 4         | 3         | 1         | 1   | 0          | 54    | 14%             |
| Winter 2012 | 0   | 6         | 6         | 9          | 3    | 3    | 6         | 0         | 4         | 2         | 4   | 1         | 4         | 5         | 0   | 0          | 53    | 14%             |
| Winter 2013 | 0   | 8         | 8         | 7          | 7    | 2    | 1         | 1         | 3         | 2         | 2   | 4         | 0         | 2         | 0   | 0          | 47    | 10%             |
| Winter 2014 | 0   | 3         | 4         | 4          | 10   | 5    | 1         | 8         | 10        | 6         | 6   | 11        | 1         | 1         | 0   | 1          | 71    | 7%              |
| Winter 2015 | 3   | 3         | 8         | 7          | 6    | 3    | 2         | 1         | 6         | 4         | 3   | 4         | 3         | 3         | 0   | 1          | 57    | 3%              |
| Winter 2016 | 3   | 3         | 3         | 11         | 6    | 8    | 3         | 3         | 6         | 10        | 1   | 8         | 6         | 1         | 0   | 0          | 72    | 3%              |
| Winter 2017 |     |           |           |            |      |      |           |           |           |           |     |           |           |           |     |            |       |                 |
| Winter 2018 |     |           |           |            |      |      |           |           |           |           |     |           |           |           |     |            |       |                 |
| Winter 2019 |     |           |           |            |      |      |           |           |           |           |     |           |           |           |     |            |       |                 |
| Winter 2020 |     |           |           |            |      |      |           |           |           |           |     |           |           |           |     |            |       |                 |