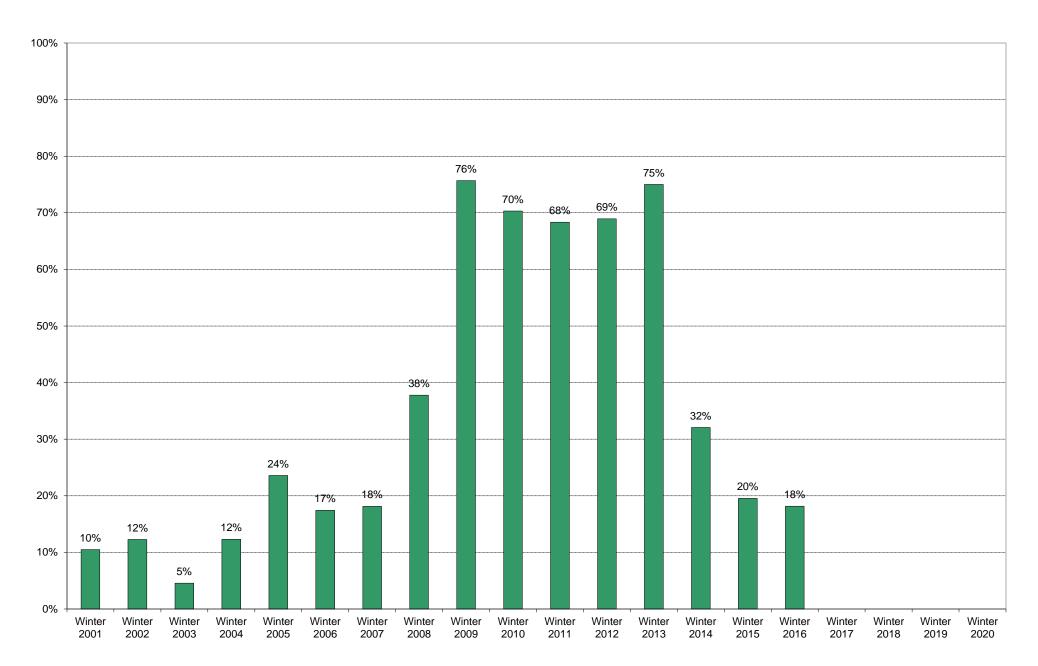

|             | 6am | 7am | 8am | 9am  | 10am | 11am | 12pm | 1pm | 2pm | 3pm | 4pm | 5pm | 6pm | 7pm | 8pm | 9pm  | Total | Percentage |
|-------------|-----|-----|-----|------|------|------|------|-----|-----|-----|-----|-----|-----|-----|-----|------|-------|------------|
|             | to  | to  | to  | to   | to   | to   | to   | to  | to  | to  | to  | to  | to  | to  | to  | to   |       | of         |
|             | 7am | 8am | 9am | 10am | 11am | 12pm | 1pm  | 2pm | 3pm | 4pm | 5pm | 6pm | 7pm | 8pm | 9pm | 10pm |       | Total Bus  |
| 14/1        |     |     |     |      |      |      |      |     |     |     |     |     |     |     |     |      |       | Commuters  |
| Winter 2001 | 0   | 11  | 2   | 6    | 0    | 0    | 0    | 0   | 0   | 0   | 0   | 0   | 0   | 0   | 0   | 0    | 19    | 10%        |
| Winter 2002 | 0   | 10  | 12  | 7    | 0    | 0    | 0    | 0   | 0   | 0   | 0   | 0   | 0   | 0   | 0   | 0    | 29    | 12%        |
| Winter 2003 | 0   | 0   | 7   | 2    | 0    | 0    | 0    | 0   | 0   | 0   | 0   | 0   | 0   | 0   | 0   | 0    | 9     | 5%         |
| Winter 2004 | 7   | 8   | 11  | 0    | 0    | 0    | 0    | 0   | 0   | 0   | 0   | 0   | 0   | 0   | 0   | 0    | 26    | 12%        |
| Winter 2005 | 0   | 10  | 24  | 8    | 0    | 0    | 0    | 0   | 0   | 0   | 0   | 0   | 0   | 0   | 0   | 0    | 42    | 24%        |
| Winter 2006 | 11  | 14  | 8   | 9    | 0    | 0    | 0    | 0   | 0   | 0   | 0   | 0   | 0   | 0   | 0   | 0    | 42    | 17%        |
| Winter 2007 | 11  | 39  | 40  | 12   | 16   | 17   | 3    | 2   | 2   | 5   | 1   | 2   | 1   | 0   | 0   | 0    | 151   | 18%        |
| Winter 2008 | 26  | 55  | 37  | 37   | 24   | 12   | 11   | 7   | 3   | 3   | 6   | 2   | 3   | 0   | 0   | 0    | 226   | 38%        |
| Winter 2009 | 37  | 77  | 58  | 43   | 21   | 9    | 10   | 6   | 7   | 7   | 2   | 1   | 2   | 0   | 0   | 0    | 280   | 76%        |
| Winter 2010 | 19  | 82  | 66  | 43   | 14   | 3    | 8    | 4   | 4   | 0   | 7   | 4   | 2   | 0   | 0   | 0    | 256   | 70%        |
| Winter 2011 | 17  | 53  | 75  | 40   | 15   | 12   | 16   | 7   | 3   | 3   | 5   | 12  | 1   | 0   | 0   | 0    | 259   | 68%        |
| Winter 2012 | 42  | 56  | 49  | 43   | 19   | 6    | 12   | 7   | 5   | 3   | 5   | 6   | 2   | 0   | 0   | 0    | 255   | 69%        |
| Winter 2013 | 39  | 92  | 97  | 39   | 34   | 13   | 14   | 7   | 5   | 6   | 8   | 6   | 3   | 0   | 0   | 0    | 363   | 75%        |
| Winter 2014 | 30  | 105 | 99  | 42   | 10   | 7    | 11   | 15  | 0   | 9   | 4   | 6   | 2   | 0   | 0   | 0    | 340   | 32%        |
| Winter 2015 | 20  | 104 | 75  | 40   | 28   | 14   | 3    | 10  | 12  | 3   | 5   | 6   | 4   | 0   | 0   | 0    | 324   | 20%        |
| Winter 2016 | 36  | 83  | 110 | 92   | 34   | 6    | 13   | 15  | 10  | 5   | 7   | 16  | 1   | 5   | 9   | 0    | 442   | 18%        |
| Winter 2017 |     |     |     |      |      |      |      |     |     |     |     |     |     |     |     |      |       |            |
| Winter 2018 |     |     |     |      |      |      |      |     |     |     |     |     |     |     |     |      |       |            |
| Winter 2019 |     |     |     |      |      |      |      |     |     |     |     |     |     |     |     |      |       |            |
| Winter 2020 |     |     |     |      |      |      |      |     |     |     |     |     |     |     |     |      |       |            |