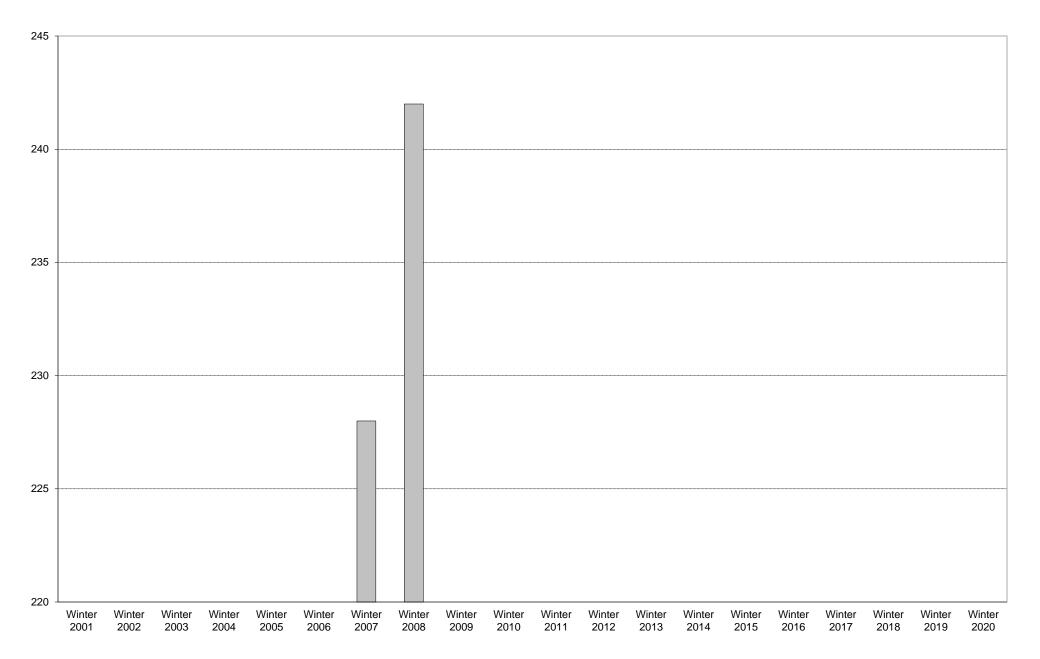

|             | 6am<br>to | 7am<br>to | 8am<br>to | 9am<br>to | 10am<br>to | to   | to  | 1pm<br>to | 2pm<br>to | 3pm<br>to | 4pm<br>to | 5pm<br>to | 6pm<br>to | 7pm<br>to | 8pm<br>to | 9pm<br>to | Total | Percentage of          |
|-------------|-----------|-----------|-----------|-----------|------------|------|-----|-----------|-----------|-----------|-----------|-----------|-----------|-----------|-----------|-----------|-------|------------------------|
|             | 7am       | 8am       | 9am       | 10am      | 11am       | 12pm | 1pm | 2pm       | 3pm       | 4pm       | 5pm       | 6pm       | 7pm       | 8pm       | 9pm       | 10pm      |       | Total Bus<br>Commuters |
| Winter 2001 |           |           |           |           |            |      |     |           |           |           |           |           |           |           |           |           |       |                        |
| Winter 2002 |           |           |           |           |            |      |     |           |           |           |           |           |           |           |           |           |       |                        |
| Winter 2003 |           |           |           |           |            |      |     |           |           |           |           |           |           |           |           |           |       |                        |
| Winter 2004 |           |           |           |           |            |      |     |           |           |           |           |           |           |           |           |           |       |                        |
| Winter 2005 |           |           |           |           |            |      |     |           |           |           |           |           |           |           |           |           |       |                        |
| Winter 2006 |           |           |           |           |            |      |     |           |           |           |           |           |           |           |           |           |       |                        |
| Winter 2007 | 1         | 10        | 64        | 30        | 37         | 14   | 16  | 12        | 8         | 8         | 6         | 4         | 5         | 3         | 5         | 5         | 228   | 27%                    |
| Winter 2008 | 1         | 14        | 46        | 46        | 52         | 45   | 7   | 9         | 7         | 5         | 1         | 3         | 6         | 0         | 0         | 0         | 242   | 40%                    |
| Winter 2009 |           |           |           |           |            |      |     |           |           |           |           |           |           |           |           |           |       |                        |
| Winter 2010 |           |           |           |           |            |      |     |           |           |           |           |           |           |           |           |           |       |                        |
| Winter 2011 |           |           |           |           |            |      |     |           |           |           |           |           |           |           |           |           |       |                        |
| Winter 2012 |           |           |           |           |            |      |     |           |           |           |           |           |           |           |           |           |       |                        |
| Winter 2013 |           |           |           |           |            |      |     |           |           |           |           |           |           |           |           |           |       |                        |
| Winter 2014 |           |           |           |           |            |      |     |           |           |           |           |           |           |           |           |           |       |                        |
| Winter 2015 |           |           |           |           |            |      |     |           |           |           |           |           |           |           |           |           |       |                        |
| Winter 2016 |           |           |           |           |            |      |     |           |           |           |           |           |           |           |           |           |       |                        |
| Winter 2017 |           |           |           |           |            |      |     |           |           |           |           |           |           |           |           |           |       |                        |
| Winter 2018 |           |           |           |           |            |      |     |           |           |           |           |           |           |           |           |           |       |                        |
| Winter 2019 |           |           |           |           |            |      |     |           |           |           |           |           |           |           |           |           |       |                        |
| Winter 2020 |           |           |           |           |            |      |     |           |           |           |           |           |           |           |           |           |       |                        |