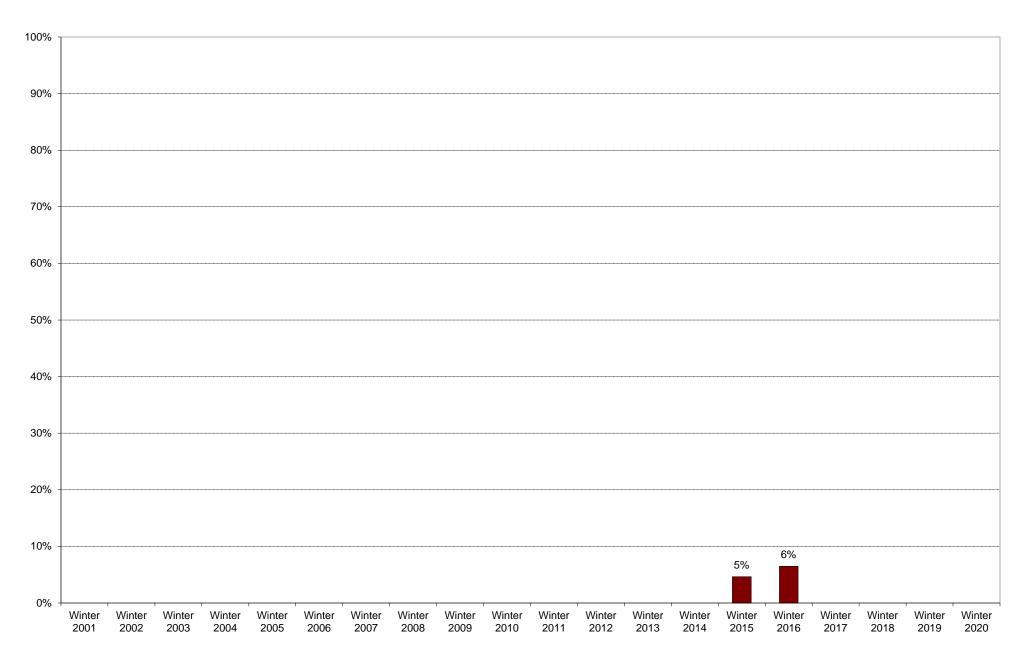

|             | 6am<br>to<br>7am | 7am<br>to<br>8am | 8am<br>to<br>9am | 9am<br>to<br>10am | 10am<br>to<br>11am | 11am<br>to<br>12pm | 12pm<br>to<br>1pm | 1pm<br>to<br>2pm | 2pm<br>to<br>3pm | 3pm<br>to<br>4pm | 4pm<br>to<br>5pm | 5pm<br>to<br>6pm | 6pm<br>to<br>7pm | 7pm<br>to<br>8pm | 8pm<br>to<br>9pm | 9pm<br>to<br>10pm | Total | Percentage<br>of<br>Total Bus<br>Commuters |
|-------------|------------------|------------------|------------------|-------------------|--------------------|--------------------|-------------------|------------------|------------------|------------------|------------------|------------------|------------------|------------------|------------------|-------------------|-------|--------------------------------------------|
| Winter 2001 |                  |                  |                  |                   |                    |                    |                   |                  |                  |                  |                  |                  |                  |                  |                  |                   |       |                                            |
| Winter 2002 |                  |                  |                  |                   |                    |                    |                   |                  |                  |                  |                  |                  |                  |                  |                  |                   |       |                                            |
| Winter 2003 |                  |                  |                  |                   |                    |                    |                   |                  |                  |                  |                  |                  |                  |                  |                  |                   |       |                                            |
| Winter 2004 |                  |                  |                  |                   |                    |                    |                   |                  |                  |                  |                  |                  |                  |                  |                  |                   |       |                                            |
| Winter 2005 |                  |                  |                  |                   |                    |                    |                   |                  |                  |                  |                  |                  |                  |                  |                  |                   |       |                                            |
| Winter 2006 |                  |                  |                  |                   |                    |                    |                   |                  |                  |                  |                  |                  |                  |                  |                  |                   |       |                                            |
| Winter 2007 |                  |                  |                  |                   |                    |                    |                   |                  |                  |                  |                  |                  |                  |                  |                  |                   |       |                                            |
| Winter 2008 |                  |                  |                  |                   |                    |                    |                   |                  |                  |                  |                  |                  |                  |                  |                  |                   |       |                                            |
| Winter 2009 |                  |                  |                  |                   |                    |                    |                   |                  |                  |                  |                  |                  |                  |                  |                  |                   |       |                                            |
| Winter 2010 |                  |                  |                  |                   |                    |                    |                   |                  |                  |                  |                  |                  |                  |                  |                  |                   |       |                                            |
| Winter 2011 |                  |                  |                  |                   |                    |                    |                   |                  |                  |                  |                  |                  |                  |                  |                  |                   |       |                                            |
| Winter 2012 |                  |                  |                  |                   |                    |                    |                   |                  |                  |                  |                  |                  |                  |                  |                  |                   |       |                                            |
| Winter 2013 |                  |                  |                  |                   |                    |                    |                   |                  |                  |                  |                  |                  |                  |                  |                  |                   |       |                                            |
| Winter 2014 |                  |                  |                  |                   |                    |                    |                   |                  |                  |                  |                  |                  |                  |                  |                  |                   |       |                                            |
| Winter 2015 | 4                | 8                | 17               | 32                | 5                  | 0                  | 0                 | 0                | 0                | 2                | 2                | 4                | 3                | 0                | 0                | 0                 |       | 5%                                         |
| Winter 2016 | 3                | 26               | 63               | 38                | 12                 | 0                  | 0                 | 0                | 0                | 3                | 2                | 5                | 5                | 1                | 0                | 0                 | 158   | 6%                                         |
| Winter 2017 |                  |                  |                  |                   |                    |                    |                   |                  |                  |                  |                  |                  |                  |                  |                  |                   |       |                                            |
| Winter 2018 |                  |                  |                  |                   |                    |                    |                   |                  |                  |                  |                  |                  |                  |                  |                  |                   |       |                                            |
| Winter 2019 |                  |                  |                  |                   |                    |                    |                   |                  |                  |                  |                  |                  |                  |                  |                  |                   |       |                                            |
| Winter 2020 |                  |                  |                  |                   |                    |                    |                   |                  |                  |                  |                  |                  |                  |                  |                  |                   |       |                                            |