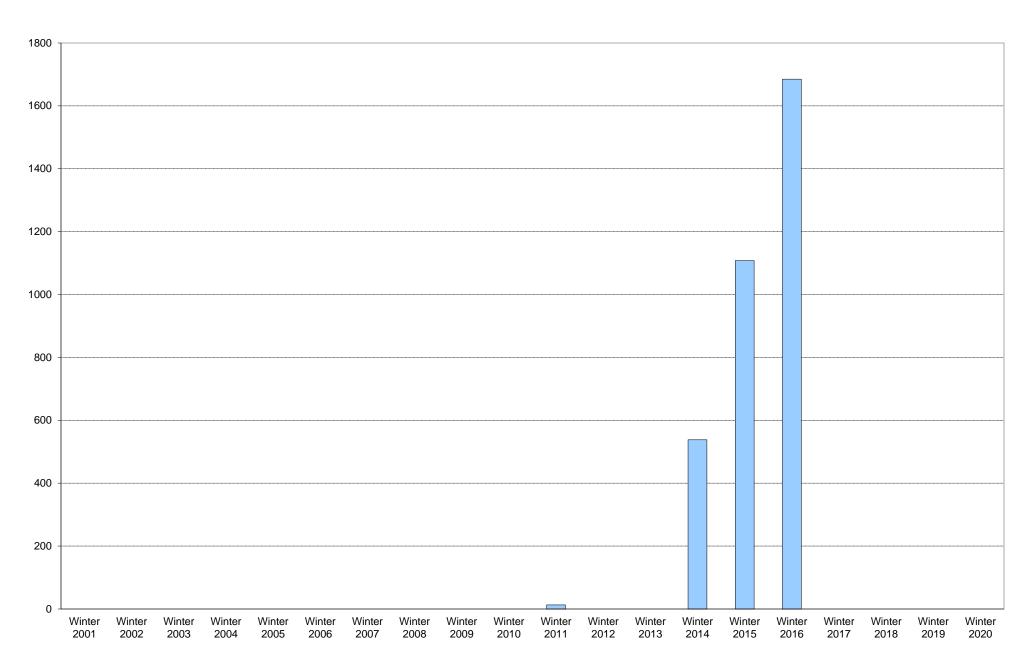

|             | 6am<br>to | 7am<br>to | 8am<br>to | 9am<br>to | to   | 11am<br>to | 12pm<br>to | 1pm<br>to | 2pm<br>to | 3pm<br>to | 4pm<br>to | 5pm<br>to | 6pm<br>to | 7pm<br>to | 8pm<br>to | 9pm<br>to | Total | Percentage of          |
|-------------|-----------|-----------|-----------|-----------|------|------------|------------|-----------|-----------|-----------|-----------|-----------|-----------|-----------|-----------|-----------|-------|------------------------|
|             | 7am       | 8am       | 9am       | 10am      | 11am | 12pm       | 1pm        | 2pm       | 3pm       | 4pm       | 5pm       | 6pm       | 7pm       | 8pm       | 9pm       | 10pm      |       | Total Bus<br>Commuters |
| Winter 2001 |           |           |           |           |      |            |            |           |           |           |           |           |           |           |           |           |       |                        |
| Winter 2002 |           |           |           |           |      |            |            |           |           |           |           |           |           |           |           |           |       |                        |
| Winter 2003 |           |           |           |           |      |            |            |           |           |           |           |           |           |           |           |           |       |                        |
| Winter 2004 |           |           |           |           |      |            |            |           |           |           |           |           |           |           |           |           |       |                        |
| Winter 2005 |           |           |           |           |      |            |            |           |           |           |           |           |           |           |           |           |       |                        |
| Winter 2006 |           |           |           |           |      |            |            |           |           |           |           |           |           |           |           |           |       |                        |
| Winter 2007 |           |           |           |           |      |            |            |           |           |           |           |           |           |           |           |           |       |                        |
| Winter 2008 |           |           |           |           |      |            |            |           |           |           |           |           |           |           |           |           |       |                        |
| Winter 2009 |           |           |           |           |      |            |            |           |           |           |           |           |           |           |           |           |       |                        |
| Winter 2010 |           |           |           |           |      |            |            |           |           |           |           |           |           |           |           |           |       |                        |
| Winter 2011 | 0         | 0         | 7         | 5         | 1    | 0          | 0          | 0         | 0         | 0         | 0         | 0         | 0         | 0         | 0         | 0         | 13    | 3%                     |
| Winter 2012 |           |           |           |           |      |            |            |           |           |           |           |           |           |           |           |           |       |                        |
| Winter 2013 |           |           |           |           |      |            |            |           |           |           |           |           |           |           |           |           |       |                        |
| Winter 2014 | 10        | 22        | 104       | 82        | 56   | 61         | 38         | 33        | 24        | 33        | 16        | 20        | 6         | 10        | 9         | 14        | 538   | 51%                    |
| Winter 2015 | 7         | 93        | 155       | 151       | 140  | 95         | 108        | 94        | 75        | 51        | 42        | 25        | 35        | 11        | 14        | 12        | 1108  | 67%                    |
| Winter 2016 | 20        | 107       | 249       | 389       | 187  | 131        | 195        | 123       | 80        | 58        | 44        | 34        | 33        | 12        | 21        | 2         | 1685  | 69%                    |
| Winter 2017 |           |           |           |           |      |            |            |           |           |           |           |           |           |           |           |           |       |                        |
| Winter 2018 |           |           |           |           |      |            |            |           |           |           |           |           |           |           |           |           |       |                        |
| Winter 2019 |           |           |           |           |      |            |            |           |           |           |           |           |           |           |           |           |       |                        |
| Winter 2020 |           |           |           |           |      |            |            |           |           |           |           |           |           |           |           |           |       |                        |