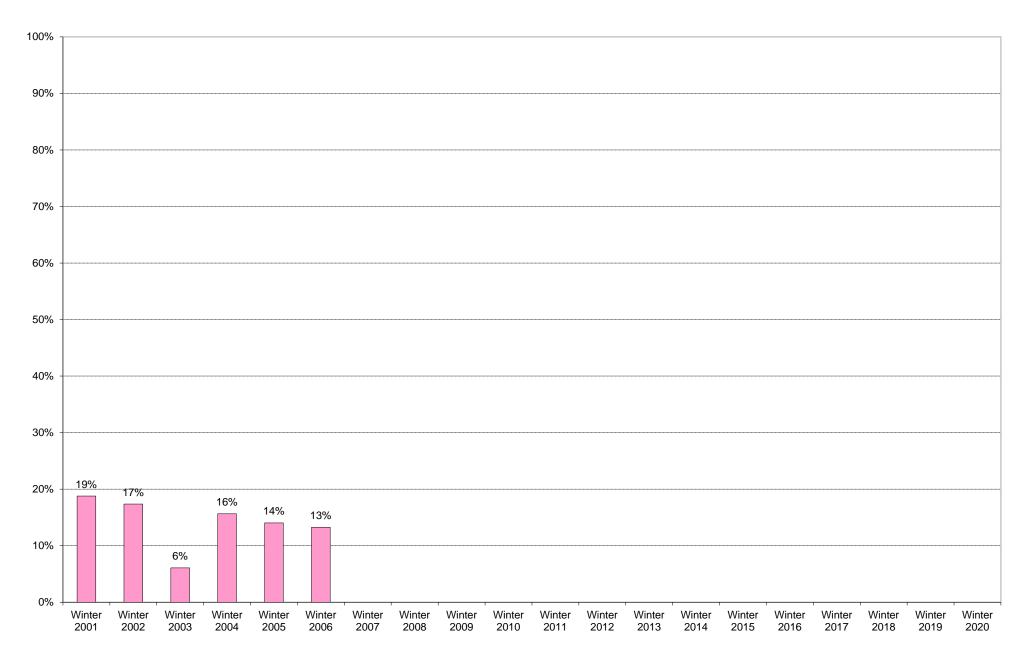

|                            | 6am | 7am | 8am | 9am  | 10am |      | 12pm | 1pm | 2pm | 3pm | 4pm | 5pm | 6pm | 7pm | 8pm | 9pm  | Total | Percentage             |
|----------------------------|-----|-----|-----|------|------|------|------|-----|-----|-----|-----|-----|-----|-----|-----|------|-------|------------------------|
|                            | to  | to  | to  | to   | to   | to   | to   | to  | to  | to  | to  | to  | to  | to  | to  | to   |       | of                     |
|                            | 7am | 8am | 9am | 10am | 11am | 12pm | 1pm  | 2pm | 3pm | 4pm | 5pm | 6pm | 7pm | 8pm | 9pm | 10pm |       | Total Bus<br>Commuters |
| Winter 2001                | 0   | 6   | 0   | 7    | 13   | 2    | 2    | 2   | 0   | 0   | 0   | 1   | 0   | 1   | 0   | 0    | 34    | 19%                    |
| Winter 2001<br>Winter 2002 | 0   | 3   | 5   | 2    | 16   | 4    | 2    | 1   | 2   | 4   | 1   | 0   | 1   | 0   | 0   | 0    | 41    | 17%                    |
| Winter 2002<br>Winter 2003 | 0   | 0   | 0   | 3    | 0    | 3    | 0    | 0   | 1   | 3   | 0   | 0   | 1   | 0   | 1   | 0    |       | 6%                     |
| Winter 2003<br>Winter 2004 | 4   | 5   | 8   | 5    | 0    | 4    | 0    | 3   | 0   | 2   | 2   | 0   | 0   | 0   | 0   | 0    | 33    | 16%                    |
| Winter 2005                | 0   | 4   | 2   | 3    | 3    | 2    | 2    | 1   | 5   | 1   | 0   | 0   | 1   | 0   | 0   | 1    | 25    | 14%                    |
| Winter 2006                | 0   | 3   | 7   | 11   | 2    | 0    | 3    | 0   | 0   | 4   | 1   | 0   | 0   | 1   | 0   | 0    | 32    | 13%                    |
| Winter 2007                | U   | 3   | ,   | - 11 |      | U    | 3    | U   | U   |     | '   | U   | U   | '   | U   | U    | 52    | 1370                   |
| Winter 2008                |     |     |     |      |      |      |      |     |     |     |     |     |     |     |     |      |       |                        |
| Winter 2009                |     |     |     |      |      |      |      |     |     |     |     |     |     |     |     |      |       |                        |
| Winter 2010                |     |     |     |      |      |      |      |     |     |     |     |     |     |     |     |      |       |                        |
| Winter 2011                |     |     |     |      |      |      |      |     |     |     |     |     |     |     |     |      |       |                        |
| Winter 2012                |     |     |     |      |      |      |      |     |     |     |     |     |     |     |     |      |       |                        |
| Winter 2013                |     |     |     |      |      |      |      |     |     |     |     |     |     |     |     |      |       |                        |
| Winter 2014                |     |     |     |      |      |      |      |     |     |     |     |     |     |     |     |      |       |                        |
| Winter 2015                |     |     |     |      |      |      |      |     |     |     |     |     |     |     |     |      |       |                        |
| Winter 2016                |     |     |     |      |      |      |      |     |     |     |     |     |     |     |     |      |       |                        |
| Winter 2017                |     |     |     |      |      |      |      |     |     |     |     |     |     |     |     |      |       |                        |
| Winter 2018                |     |     |     |      |      |      |      |     |     |     |     |     |     |     |     |      |       |                        |
| Winter 2019                |     |     |     |      |      |      |      |     |     |     |     |     |     |     |     |      |       |                        |
| Winter 2020                |     |     |     |      |      |      |      |     |     |     |     |     |     |     |     |      |       |                        |