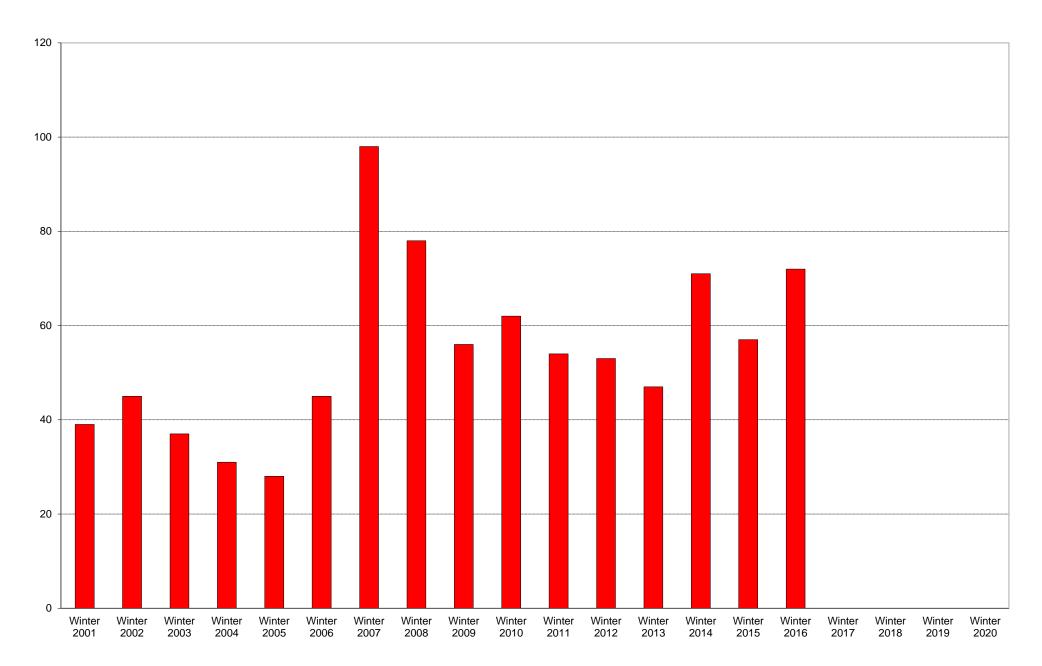

University of California, San Diego Survey of Pedestrian and Vehicular Traffic Bus Commuters Arriving on Typical Weekday East Side of Gilman Drive at Eucalyptus Grove Lane: Route 30: Volumes

|             | 6am | 7am       | 8am       | 9am        | 10am | 11am | 12pm      | 1pm       | 2pm       | 3pm       | 4pm | 5pm       | 6pm       | 7pm       | 8pm | 9pm        | Total | Percentage      |
|-------------|-----|-----------|-----------|------------|------|------|-----------|-----------|-----------|-----------|-----|-----------|-----------|-----------|-----|------------|-------|-----------------|
|             | to  | to<br>8am | to<br>9am | to<br>10am | to   | t0   | to<br>1nm | to<br>2nm | to<br>2nm | to<br>4nm | to  | to<br>6nm | to<br>7nm | to<br>onm | to  | to<br>10pm |       | of<br>Total Bus |
|             | 7am | oalli     | Jaili     | IValli     | 11am | 12pm | 1pm       | 2pm       | 3pm       | 4pm       | 5pm | 6pm       | 7pm       | 8pm       | 9pm | 10pm       |       | Commuters       |
| Winter 2001 | 1   | 4         | 7         | 13         | 6    | 1    | 1         | 1         | 0         | 2         | 2   | 1         | 0         | 0         | 0   | 0          | 39    | 22%             |
| Winter 2002 | 0   | 6         | 6         | 12         | 4    | 5    | 3         | 1         | 3         | 2         | 1   | 0         | 0         | 2         | 0   | 0          | 45    | 19%             |
| Winter 2003 | 0   | 7         | 11        | 3          | 4    | 3    | 2         | 2         | 3         | 1         | 0   | 0         | 1         | 0         | 0   | 0          | 37    | 19%             |
| Winter 2004 | 0   | 0         | 2         | 8          | 1    | 8    | 6         | 4         | 1         | 0         | 0   | 0         | 1         | 0         | 0   | 0          | 31    | 15%             |
| Winter 2005 | 0   | 0         | 0         | 3          | 7    | 8    | 4         | 1         | 1         | 2         | 1   | 1         | 0         | 0         | 0   | 0          | 28    | 16%             |
| Winter 2006 | 0   | 0         | 7         | 8          | 9    | 6    | 3         | 3         | 4         | 1         | 1   | 2         | 0         | 1         | 0   | 0          | 45    | 19%             |
| Winter 2007 | 5   | 2         | 27        | 12         | 11   | 6    | 16        | 5         | 2         | 2         | 1   | 3         | 3         | 3         | 0   | 0          | 98    | 12%             |
| Winter 2008 | 0   | 6         | 22        | 15         | 3    | 7    | 0         | 0         | 3         | 5         | 4   | 5         | 6         | 2         | 0   | 0          | 78    | 13%             |
| Winter 2009 | 2   | 5         | 2         | 9          | 3    | 3    | 6         | 4         | 4         | 3         | 8   | 2         | 2         | 0         | 3   | 0          | 56    | 15%             |
| Winter 2010 | 2   | 9         | 7         | 9          | 7    | 2    | 2         | 5         | 2         | 4         | 5   | 3         | 1         | 2         | 2   | 0          | 62    | 17%             |
| Winter 2011 | 0   | 7         | 11        | 7          | 4    | 0    | 1         | 2         | 3         | 10        | 0   | 4         | 3         | 1         | 1   | 0          | 54    | 14%             |
| Winter 2012 | 0   | 6         | 6         | 9          | 3    | 3    | 6         | 0         | 4         | 2         | 4   | 1         | 4         | 5         | 0   | 0          | 53    | 14%             |
| Winter 2013 | 0   | 8         | 8         | 7          | 7    | 2    | 1         | 1         | 3         | 2         | 2   | 4         | 0         | 2         | 0   | 0          | 47    | 10%             |
| Winter 2014 | 0   | 3         | 4         | 4          | 10   | 5    | 1         | 8         | 10        | 6         | 6   | 11        | 1         | 1         | 0   | 1          | 71    | 7%              |
| Winter 2015 | 3   | 3         | 8         | 7          | 6    | 3    | 2         | 1         | 6         | 4         | 3   | 4         | 3         | 3         | 0   | 1          | 57    | 3%              |
| Winter 2016 | 3   | 3         | 3         | 11         | 6    | 8    | 3         | 3         | 6         | 10        | 1   | 8         | 6         | 1         | 0   | 0          | 72    | 3%              |
| Winter 2017 |     |           |           |            |      |      |           |           |           |           |     |           |           |           |     |            |       |                 |
| Winter 2018 |     |           |           |            |      |      |           |           |           |           |     |           |           |           |     |            |       |                 |
| Winter 2019 |     |           |           |            |      |      |           |           |           |           |     |           |           |           |     |            |       |                 |
| Winter 2020 |     |           |           |            |      |      |           |           |           |           |     |           |           |           |     |            |       |                 |