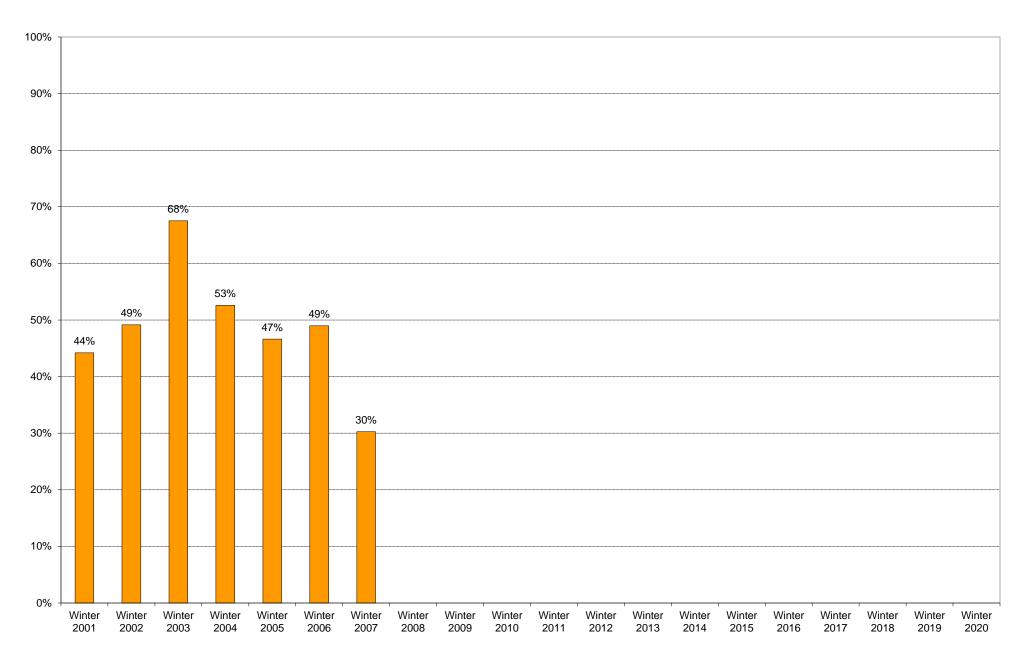

|                            | 6am | 7am     | 8am | 9am  | 10am | 11am    | 12pm | 1pm | 2pm | 3pm | 4pm | 5pm | 6pm | 7pm | 8pm | 9pm  | Total | Percentage             |
|----------------------------|-----|---------|-----|------|------|---------|------|-----|-----|-----|-----|-----|-----|-----|-----|------|-------|------------------------|
|                            | to  | to      | to  | to   | to   | to      | to   | to  | to  | to  | to  | to  | to  | to  | to  | to   |       | of                     |
|                            | 7am | 8am     | 9am | 10am | 11am | 12pm    | 1pm  | 2pm | 3pm | 4pm | 5pm | 6pm | 7pm | 8pm | 9pm | 10pm |       | Total Bus<br>Commuters |
| Winter 2001                | 2   | 5       | 20  | 15   | 8    | 5       | 8    | 5   | 4   | 3   | 3   | 0   | 0   | 2   | 0   | 0    | 80    | 44%                    |
| Winter 2002                | 2   | 28      | 8   | 22   | 17   | 12      | 12   | 3   | 3   | 3   | 3   | 0   | 0   | 1   | 0   | 2    | 116   | 49%                    |
| Winter 2002<br>Winter 2003 | 1   | 23      | 31  | 35   | 19   | 6       | 3    | 5   | 2   | 3   | 3   | 0   | 1   | 0   | 0   | 1    | 133   | 68%                    |
| Winter 2003<br>Winter 2004 |     | 11      | 27  | 25   | 12   | 2       | 7    | 4   | 2   | 13  | 1   | 0   | 1   | 1   | 0   | 0    | 111   | 53%                    |
|                            | 5   |         | 31  | 16   |      |         | 2    | 6   |     | 2   | 3   | 2   | 0   |     |     | 0    | 83    |                        |
| Winter 2005<br>Winter 2006 | 0   | 5<br>22 |     | 33   | 4    | 8<br>16 |      |     | 4   |     |     |     |     | 0   | 0   | _    |       | 47%                    |
|                            | 2   |         | 10  |      | 5    | _       | 4    | 11  | 2   | 4   | 9   | 0   | 0   | 0   | 0   | 0    | 118   | 49%                    |
| Winter 2007                | 5   | 21      | 61  | 51   | 15   | 26      | 27   | 22  | 8   | 5   | 5   | 2   | 2   | 2   | 0   | 0    | 252   | 30%                    |
| Winter 2008                |     |         |     |      |      |         |      |     |     |     |     |     |     |     |     |      |       |                        |
| Winter 2009                |     |         |     |      |      |         |      |     |     |     |     |     |     |     |     |      |       |                        |
| Winter 2010                |     |         |     |      |      |         |      |     |     |     |     |     |     |     |     |      |       |                        |
| Winter 2011                |     |         |     |      |      |         |      |     |     |     |     |     |     |     |     |      |       |                        |
| Winter 2012                |     |         |     |      |      |         |      |     |     |     |     |     |     |     |     |      |       |                        |
| Winter 2013                |     |         |     |      |      |         |      |     |     |     |     |     |     |     |     |      |       |                        |
| Winter 2014                |     |         |     |      |      |         |      |     |     |     |     |     |     |     |     |      |       |                        |
| Winter 2015                |     |         |     |      |      |         |      |     |     |     |     |     |     |     |     |      |       |                        |
| Winter 2016                |     |         |     |      |      |         |      |     |     |     |     |     |     |     |     |      |       |                        |
| Winter 2017                |     |         |     |      |      |         |      |     |     |     |     |     |     |     |     |      |       |                        |
| Winter 2018                |     |         |     |      |      |         |      |     |     |     |     |     |     |     |     |      |       |                        |
| Winter 2019                |     |         |     |      |      |         |      |     |     |     |     |     |     |     |     |      |       |                        |
| Winter 2020                |     |         |     |      |      |         |      |     |     |     |     |     |     |     |     |      |       |                        |