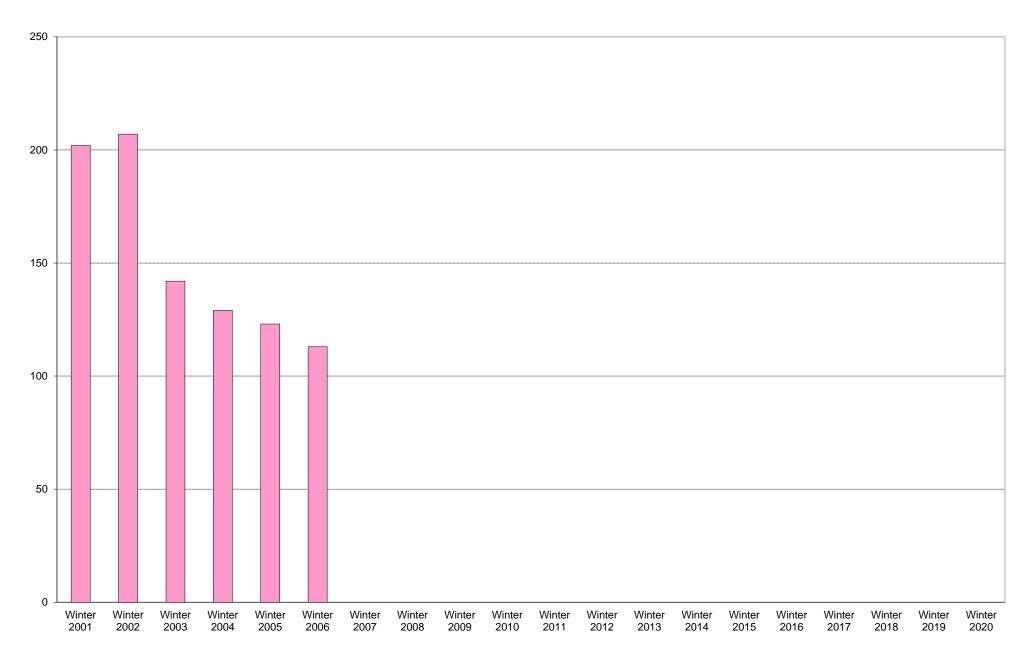

# University of California, San Diego Survey of Pedestrian and Vehicular Traffic Bus Commuters Arriving on Typical Weekday North Side of Gilman Drive at Myers Drive: Route 34: Percentage of Total Bus Commuters

|             | 6am<br>to | 7am<br>to | 8am<br>to | 9am<br>to | 10am<br>to | 11am<br>to | 12pm<br>to | 1pm<br>to | 2pm<br>to | 3pm<br>to | 4pm<br>to | 5pm<br>to | 6pm<br>to | 7pm<br>to | 8pm<br>to | 9pm<br>to | Total | Percentage of          |
|-------------|-----------|-----------|-----------|-----------|------------|------------|------------|-----------|-----------|-----------|-----------|-----------|-----------|-----------|-----------|-----------|-------|------------------------|
|             | 7am       | 8am       | 9am       | 10am      | 11am       | 12pm       | 1pm        | 2pm       | 3pm       | 4pm       | 5pm       | 6pm       | 7pm       | 8pm       | 9pm       | 10pm      |       | Total Bus<br>Commuters |
| Winter 2001 | 0         | 22        | 47        | 40        | 38         | 8          | 11         | 8         | 9         | 5         | 3         | 6         | 1         | 1         | 1         | 2         | 202   | 51%                    |
| Winter 2002 | 0         | 31        | 29        | 18        | 37         | 25         | 16         | 16        | 9         | 10        | 5         | 4         | 5         | 1         | 0         | 1         | 207   | 43%                    |
| Winter 2003 | 0         | 12        | 11        | 39        | 18         | 6          | 26         | 2         | 0         | 14        | 8         | 1         | 0         | 0         | 1         | 4         | 142   | 28%                    |
| Winter 2004 | 3         | 16        | 26        | 37        | 4          | 4          | 10         | 7         | 6         | 5         | 3         | 1         | 4         | 1         | 1         | 1         | 129   | 30%                    |
| Winter 2005 | 0         | 8         | 15        | 60        | 8          | 2          | 7          | 3         | 4         | 3         | 2         | 5         | 3         | 1         | 1         | 1         | 123   | 28%                    |
| Winter 2006 | 0         | 10        | 9         | 34        | 16         | 16         | 2          | 5         | 2         | 5         | 0         | 4         | 3         | 7         | 0         | 0         | 113   | 28%                    |
| Winter 2007 |           |           |           |           |            |            |            |           |           |           |           |           |           |           |           |           |       |                        |
| Winter 2008 |           |           |           |           |            |            |            |           |           |           |           |           |           |           |           |           |       |                        |
| Winter 2009 |           |           |           |           |            |            |            |           |           |           |           |           |           |           |           |           |       |                        |
| Winter 2010 |           |           |           |           |            |            |            |           |           |           |           |           |           |           |           |           |       |                        |
| Winter 2011 |           |           |           |           |            |            |            |           |           |           |           |           |           |           |           |           |       |                        |
| Winter 2012 |           |           |           |           |            |            |            |           |           |           |           |           |           |           |           |           |       |                        |
| Winter 2013 |           |           |           |           |            |            |            |           |           |           |           |           |           |           |           |           |       |                        |
| Winter 2014 |           |           |           |           |            |            |            |           |           |           |           |           |           |           |           |           |       |                        |
| Winter 2015 |           |           |           |           |            |            |            |           |           |           |           |           |           |           |           |           |       |                        |
| Winter 2016 |           |           |           |           |            |            |            |           |           |           |           |           |           |           |           |           |       |                        |
| Winter 2017 |           |           |           |           |            |            |            |           |           |           |           |           |           |           |           |           |       |                        |
| Winter 2018 |           |           |           |           |            |            |            |           |           |           |           |           |           |           |           |           |       |                        |
| Winter 2019 |           |           |           |           |            |            |            |           |           |           |           |           |           |           |           |           |       |                        |
| Winter 2020 |           |           |           |           |            |            |            |           |           |           |           |           |           |           |           |           |       |                        |