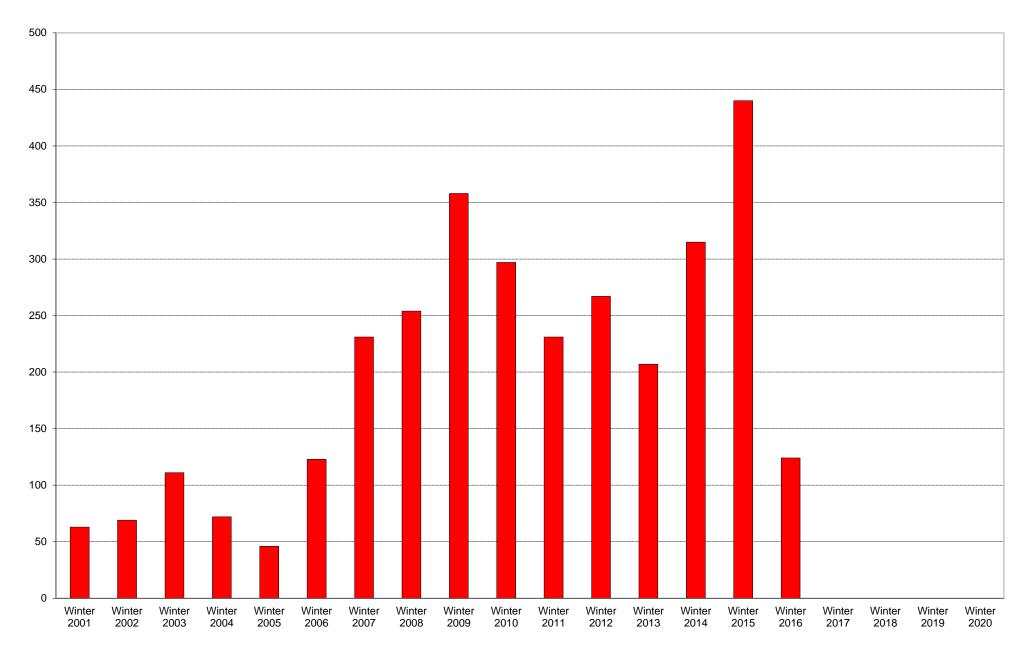

# University of California, San Diego Survey of Pedestrian and Vehicular Traffic Bus Commuters Arriving on Typical Weekday North Side of Gilman Drive at Myers Drive: Route 30: Percentage of Total Bus Commuters

|             | 6am       | 7am       | 8am       | 9am        | 10am       | 11am       | 12pm      | 1pm       | 2pm       | 3pm       | 4pm       | 5pm       | 6pm       | 7pm       | 8pm       | 9pm<br>to | Total | Percentage      |
|-------------|-----------|-----------|-----------|------------|------------|------------|-----------|-----------|-----------|-----------|-----------|-----------|-----------|-----------|-----------|-----------|-------|-----------------|
|             | to<br>7am | to<br>8am | to<br>9am | to<br>10am | to<br>11am | to<br>12pm | to<br>1nm | to<br>2nm | to<br>2nm | to<br>4nm | to<br>5nm | to<br>6nm | to<br>Znm | to<br>Som | to<br>Onm | 10pm      |       | of<br>Total Bus |
|             | ram       | Jam       | Jam       | IVaiii     | Train      | 12pm       | 1pm       | 2pm       | 3pm       | 4pm       | 5pm       | 6pm       | 7pm       | 8pm       | 9pm       | ropin     |       | Commuters       |
| Winter 2001 | 1         | 7         | 5         | 20         | 12         | 4          | 4         | 1         | 3         | 4         | 0         | 0         | 2         | 0         | 0         | 0         | 63    | 16%             |
| Winter 2002 | 1         | 0         | 26        | 5          | 12         | 6          | 8         | 3         | 2         | 0         | 2         | 1         | 3         | 0         | 0         | 0         | 69    | 14%             |
| Winter 2003 | 1         | 13        | 8         | 14         | 15         | 16         | 10        | 10        | 2         | 12        | 6         | 1         | 3         | 0         | 0         | 0         | 111   | 22%             |
| Winter 2004 | 0         | 3         | 8         | 10         | 15         | 6          | 1         | 9         | 6         | 6         | 7         | 1         | 0         | 0         | 0         | 0         | 72    | 17%             |
| Winter 2005 | 0         | 2         | 7         | 7          | 7          | 4          | 5         | 7         | 1         | 3         | 1         | 0         | 2         | 0         | 0         | 0         | 46    | 11%             |
| Winter 2006 | 1         | 32        | 16        | 17         | 17         | 7          | 9         | 7         | 9         | 2         | 5         | 0         | 1         | 0         | 0         | 0         | 123   | 30%             |
| Winter 2007 | 0         | 10        | 9         | 59         | 48         | 12         | 23        | 22        | 8         | 10        | 5         | 13        | 12        | 0         | 0         | 0         | 231   | 54%             |
| Winter 2008 | 3         | 35        | 13        | 61         | 54         | 20         | 24        | 10        | 6         | 9         | 6         | 4         | 3         | 2         | 3         | 1         | 254   | 21%             |
| Winter 2009 | 12        | 51        | 41        | 48         | 37         | 30         | 27        | 22        | 19        | 24        | 26        | 4         | 13        | 3         | 1         | 0         | 358   | 22%             |
| Winter 2010 | 16        | 28        | 24        | 54         | 15         | 52         | 21        | 7         | 9         | 28        | 5         | 15        | 12        | 8         | 3         | 0         | 297   | 16%             |
| Winter 2011 | 1         | 10        | 31        | 31         | 39         | 36         | 30        | 19        | 12        | 6         | 6         | 2         | 1         | 7         | 0         | 0         | 231   | 12%             |
| Winter 2012 | 1         | 32        | 25        | 36         | 35         | 33         | 35        | 27        | 12        | 10        | 9         | 3         | 2         | 3         | 3         | 1         | 267   | 14%             |
| Winter 2013 | 9         | 20        | 11        | 48         | 33         | 19         | 22        | 8         | 14        | 3         | 12        | 1         | 2         | 4         | 0         | 1         | 207   | 11%             |
| Winter 2014 | 5         | 21        | 15        | 67         | 17         | 59         | 66        | 25        | 7         | 11        | 7         | 1         | 5         | 2         | 6         | 1         | 315   | 13%             |
| Winter 2015 | 4         | 41        | 10        | 127        | 91         | 44         | 61        | 28        | 11        | 7         | 4         | 3         | 3         | 4         | 2         | 0         | 440   | 20%             |
| Winter 2016 | 0         | 7         | 3         | 23         | 30         | 14         | 18        | 18        | 0         | 1         | 3         | 1         | 4         | 1         | 0         | 1         | 124   | 5%              |
| Winter 2017 |           |           |           |            |            |            |           |           |           |           |           |           |           |           |           |           |       |                 |
| Winter 2018 |           |           |           |            |            |            |           |           |           |           |           |           |           |           |           |           |       |                 |
| Winter 2019 |           |           |           |            |            |            |           |           |           |           |           |           |           |           |           |           |       |                 |
| Winter 2020 |           |           |           |            |            |            |           |           |           |           |           |           |           |           |           |           |       |                 |