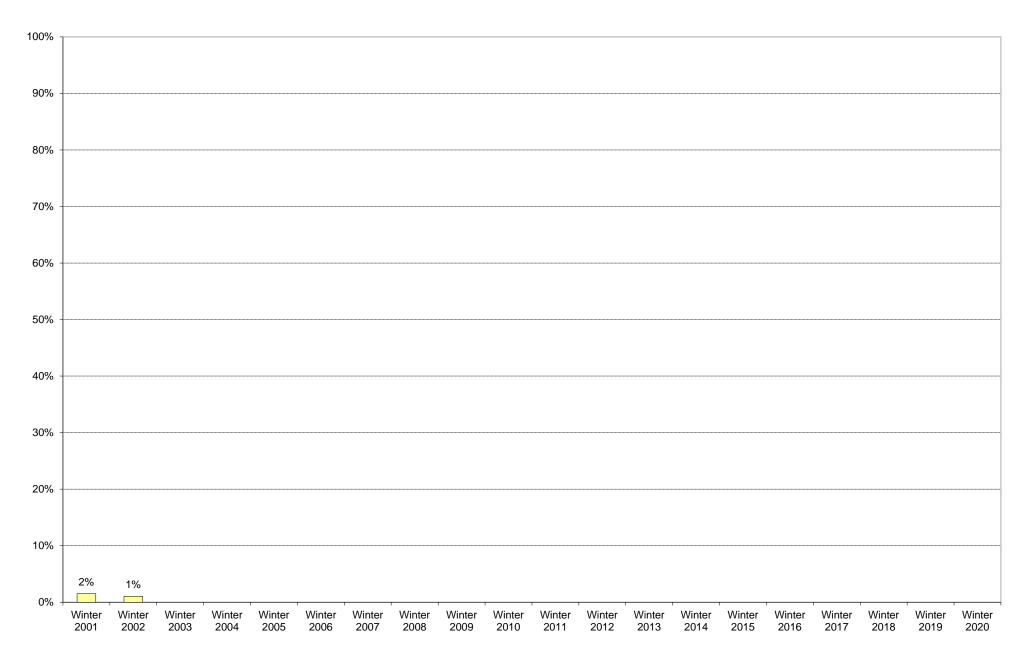

# University of California, San Diego Survey of Pedestrian and Vehicular Traffic Bus Commuters Arriving on Typical Weekday North Side of Gilman Drive at Myers Drive: Route 301: Percentage of Total Bus Commuters

|             | 6am<br>to | 7am<br>to | 8am<br>to | 9am<br>to | 10am<br>to | 11am<br>to | 12pm<br>to | 1pm<br>to | 2pm<br>to | 3pm<br>to | 4pm<br>to | 5pm<br>to | 6pm<br>to | 7pm<br>to | 8pm<br>to | 9pm<br>to | Total | Percentage of |
|-------------|-----------|-----------|-----------|-----------|------------|------------|------------|-----------|-----------|-----------|-----------|-----------|-----------|-----------|-----------|-----------|-------|---------------|
|             | 7am       | 8am       | 9am       |           |            | 12pm       |            | 2pm       | 3pm       | 4pm       | 5pm       | 6pm       | 7pm       | 8pm       | 9pm       | 10pm      |       | Total Bus     |
|             |           |           |           |           |            |            |            |           |           |           |           | •         |           |           |           |           |       | Commuters     |
| Winter 2001 | 1         | 0         | 0         | 1         | 0          | 1          | 0          | 0         | 0         | 0         | 0         | 0         | 2         | 0         | 1         | 0         | 6     | 2%            |
| Winter 2002 | 1         | 0         | 0         | 1         | 0          | 1          | 0          | 0         | 2         | 0         | 0         | 0         | 0         | 0         | 0         | 0         | 5     | 1%            |
| Winter 2003 |           |           |           |           |            |            |            |           |           |           |           |           |           |           |           |           |       |               |
| Winter 2004 |           |           |           |           |            |            |            |           |           |           |           |           |           |           |           |           |       |               |
| Winter 2005 |           |           |           |           |            |            |            |           |           |           |           |           |           |           |           |           |       |               |
| Winter 2006 |           |           |           |           |            |            |            |           |           |           |           |           |           |           |           |           |       |               |
| Winter 2007 |           |           |           |           |            |            |            |           |           |           |           |           |           |           |           |           |       |               |
| Winter 2008 |           |           |           |           |            |            |            |           |           |           |           |           |           |           |           |           |       |               |
| Winter 2009 |           |           |           |           |            |            |            |           |           |           |           |           |           |           |           |           |       |               |
| Winter 2010 |           |           |           |           |            |            |            |           |           |           |           |           |           |           |           |           |       |               |
| Winter 2011 |           |           |           |           |            |            |            |           |           |           |           |           |           |           |           |           |       |               |
| Winter 2012 |           |           |           |           |            |            |            |           |           |           |           |           |           |           |           |           |       |               |
| Winter 2013 |           |           |           |           |            |            |            |           |           |           |           |           |           |           |           |           |       |               |
| Winter 2014 |           |           |           |           |            |            |            |           |           |           |           |           |           |           |           |           |       |               |
| Winter 2015 |           |           |           |           |            |            |            |           |           |           |           |           |           |           |           |           |       |               |
| Winter 2016 |           |           |           |           |            |            |            |           |           |           |           |           |           |           |           |           |       |               |
| Winter 2017 |           |           |           |           |            |            |            |           |           |           |           |           |           |           |           |           |       |               |
| Winter 2018 |           |           |           |           |            |            |            |           |           |           |           |           |           |           |           |           |       |               |
| Winter 2019 |           |           |           |           |            |            |            |           |           |           |           |           |           |           |           |           |       |               |
| Winter 2020 |           |           |           |           |            |            |            |           |           |           |           |           |           |           |           |           |       |               |