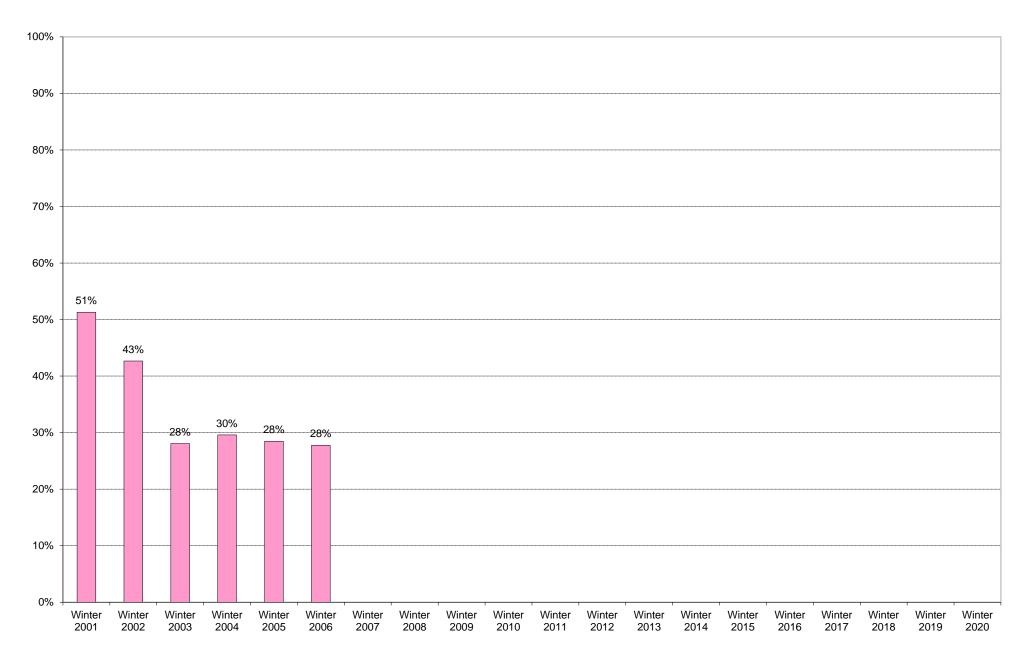

# University of California, San Diego Survey of Pedestrian and Vehicular Traffic Bus Commuters Arriving on Typical Weekday North Side of Gilman Drive at Myers Drive: Route 34: Percentage of Total Bus Commuters

|             | 6am<br>to | 7am<br>to | 8am<br>to | 9am<br>to | 10am<br>to | 11am<br>to | 12pm<br>to | 1pm<br>to | 2pm<br>to | 3pm<br>to | 4pm<br>to | 5pm<br>to | 6pm<br>to | 7pm<br>to | 8pm<br>to | 9pm<br>to | Total | Percentage of          |
|-------------|-----------|-----------|-----------|-----------|------------|------------|------------|-----------|-----------|-----------|-----------|-----------|-----------|-----------|-----------|-----------|-------|------------------------|
|             | 7am       | 8am       | 9am       | 10am      | 11am       | 12pm       | 1pm        | 2pm       | 3pm       | 4pm       | 5pm       | 6pm       | 7pm       | 8pm       | 9pm       | 10pm      |       | Total Bus<br>Commuters |
| Winter 2001 | 0         | 22        | 47        | 40        | 38         | 8          | 11         | 8         | 9         | 5         | 3         | 6         | 1         | 1         | 1         | 2         | 202   | 51%                    |
| Winter 2002 | 0         | 31        | 29        | 18        | 37         | 25         | 16         | 16        | 9         | 10        | 5         | 4         | 5         | 1         | 0         | 1         | 207   | 43%                    |
| Winter 2003 | 0         | 12        | 11        | 39        | 18         | 6          | 26         | 2         | 0         | 14        | 8         | 1         | 0         | 0         | 1         | 4         | 142   | 28%                    |
| Winter 2004 | 3         | 16        | 26        | 37        | 4          | 4          | 10         | 7         | 6         | 5         | 3         | 1         | 4         | 1         | 1         | 1         | 129   | 30%                    |
| Winter 2005 | 0         | 8         | 15        | 60        | 8          | 2          | 7          | 3         | 4         | 3         | 2         | 5         | 3         | 1         | 1         | 1         | 123   | 28%                    |
| Winter 2006 | 0         | 10        | 9         | 34        | 16         | 16         | 2          | 5         | 2         | 5         | 0         | 4         | 3         | 7         | 0         | 0         | 113   | 28%                    |
| Winter 2007 |           |           |           |           |            |            |            |           |           |           |           |           |           |           |           |           |       |                        |
| Winter 2008 |           |           |           |           |            |            |            |           |           |           |           |           |           |           |           |           |       |                        |
| Winter 2009 |           |           |           |           |            |            |            |           |           |           |           |           |           |           |           |           |       |                        |
| Winter 2010 |           |           |           |           |            |            |            |           |           |           |           |           |           |           |           |           |       |                        |
| Winter 2011 |           |           |           |           |            |            |            |           |           |           |           |           |           |           |           |           |       |                        |
| Winter 2012 |           |           |           |           |            |            |            |           |           |           |           |           |           |           |           |           |       |                        |
| Winter 2013 |           |           |           |           |            |            |            |           |           |           |           |           |           |           |           |           |       |                        |
| Winter 2014 |           |           |           |           |            |            |            |           |           |           |           |           |           |           |           |           |       |                        |
| Winter 2015 |           |           |           |           |            |            |            |           |           |           |           |           |           |           |           |           |       |                        |
| Winter 2016 |           |           |           |           |            |            |            |           |           |           |           |           |           |           |           |           |       |                        |
| Winter 2017 |           |           |           |           |            |            |            |           |           |           |           |           |           |           |           |           |       |                        |
| Winter 2018 |           |           |           |           |            |            |            |           |           |           |           |           |           |           |           |           |       |                        |
| Winter 2019 |           |           |           |           |            |            |            |           |           |           |           |           |           |           |           |           |       |                        |
| Winter 2020 |           |           |           |           |            |            |            |           |           |           |           |           |           |           |           |           |       |                        |