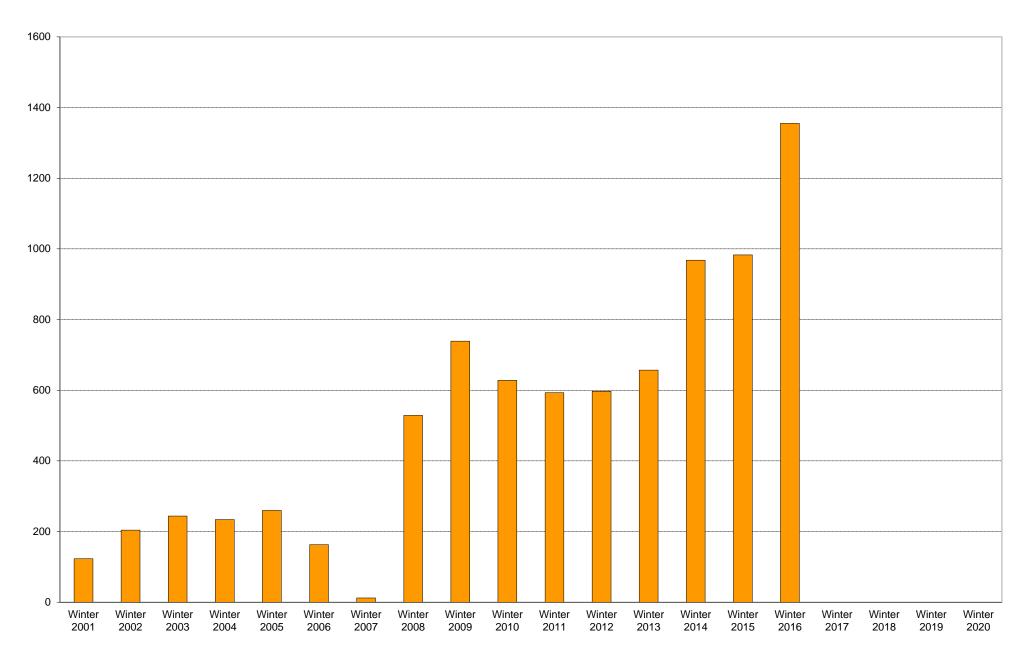

# University of California, San Diego Survey of Pedestrian and Vehicular Traffic Bus Commuters Arriving on Typical Weekday North Side of Gilman Drive at Myers Drive: Route 41: Percentage of Total Bus Commuters

|             | 6am           | 7am       | 8am       | 9am        | 10am       | 11am       | 12pm      | 1pm       | 2pm       | 3pm       | 4pm       | 5pm       | 6pm       | 7pm       | 8pm       | 9pm<br>to | Total | Percentage      |
|-------------|---------------|-----------|-----------|------------|------------|------------|-----------|-----------|-----------|-----------|-----------|-----------|-----------|-----------|-----------|-----------|-------|-----------------|
|             | to<br>7am     | to<br>8am | to<br>9am | to<br>10am | to<br>11am | to<br>12nm | to<br>1nm | to<br>2nm | to<br>2nm | to<br>4nm | to<br>5nm | to<br>6nm | to<br>Znm | to<br>Pnm | to<br>Onm |           |       | of<br>Total Bus |
|             | <i>i</i> alli | odili     | 9am       | TUam       | Train      | 12pm       | 1pm       | 2pm       | 3pm       | 4pm       | 5pm       | 6pm       | 7pm       | 8pm       | 9pm       | 10pm      |       | Commuters       |
| Winter 2001 | 2             | 19        | 16        | 30         | 13         | 3          | 9         | 8         | 5         | 7         | 2         | 4         | 2         | 0         | 1         | 2         | 123   | 31%             |
| Winter 2002 | 5             | 26        | 44        | 32         | 28         | 14         | 13        | 6         | 9         | 13        | 4         | 1         | 3         | 2         | 2         | 2         | 204   | 42%             |
| Winter 2003 | 0             | 23        | 42        | 64         | 53         | 10         | 12        | 9         | 5         | 4         | 2         | 9         | 5         | 5         | 1         | 0         | 244   | 48%             |
| Winter 2004 | 4             | 30        | 20        | 57         | 48         | 14         | 22        | 12        | 9         | 6         | 3         | 4         | 3         | 1         | 1         | 0         | 234   | 54%             |
| Winter 2005 | 4             | 50        | 47        | 44         | 44         | 20         | 18        | 1         | 5         | 11        | 3         | 7         | 2         | 1         | 3         | 0         | 260   | 60%             |
| Winter 2006 | 6             | 15        | 31        | 24         | 25         | 13         | 11        | 7         | 6         | 9         | 4         | 5         | 2         | 2         | 2         | 1         | 163   | 40%             |
| Winter 2007 | 0             | 0         | 0         | 0          | 8          | 2          | 1         | 0         | 0         | 0         | 1         | 0         | 0         | 0         | 0         | 0         | 12    | 3%              |
| Winter 2008 | 11            | 43        | 88        | 104        | 110        | 42         | 36        | 28        | 10        | 16        | 16        | 9         | 9         | 6         | 1         | 0         | 529   | 44%             |
| Winter 2009 | 14            | 113       | 120       | 116        | 111        | 46         | 89        | 54        | 23        | 9         | 18        | 7         | 10        | 6         | 1         | 2         | 739   | 46%             |
| Winter 2010 | 7             | 99        | 89        | 121        | 44         | 93         | 72        | 38        | 17        | 13        | 17        | 5         | 8         | 4         | 1         | 0         | 628   | 33%             |
| Winter 2011 | 11            | 59        | 127       | 129        | 71         | 74         | 26        | 26        | 12        | 20        | 18        | 5         | 5         | 9         | 0         | 1         | 593   | 31%             |
| Winter 2012 | 13            | 65        | 82        | 95         | 92         | 44         | 63        | 38        | 19        | 31        | 10        | 21        | 11        | 9         | 4         | 0         | 597   | 32%             |
| Winter 2013 | 15            | 96        | 126       | 120        | 78         | 56         | 55        | 40        | 22        | 19        | 6         | 7         | 5         | 8         | 3         | 1         | 657   | 34%             |
| Winter 2014 | 17            | 65        | 187       | 193        | 144        | 87         | 86        | 50        | 31        | 32        | 22        | 16        | 13        | 11        | 8         | 6         | 968   | 41%             |
| Winter 2015 | 12            | 121       | 151       | 179        | 96         | 99         | 118       | 62        | 49        | 11        | 39        | 13        | 17        | 12        | 3         | 1         | 983   | 44%             |
| Winter 2016 | 25            | 142       | 197       | 233        | 189        | 142        | 133       | 79        | 59        | 53        | 38        | 27        | 23        | 7         | 3         | 5         | 1355  | 56%             |
| Winter 2017 |               |           |           |            |            |            |           |           |           |           |           |           |           |           |           |           |       |                 |
| Winter 2018 |               |           |           |            |            |            |           |           |           |           |           |           |           |           |           |           |       |                 |
| Winter 2019 |               |           |           |            |            |            |           |           |           |           |           |           |           |           |           |           |       |                 |
| Winter 2020 |               |           |           |            |            |            |           |           |           |           |           |           |           |           |           |           |       |                 |