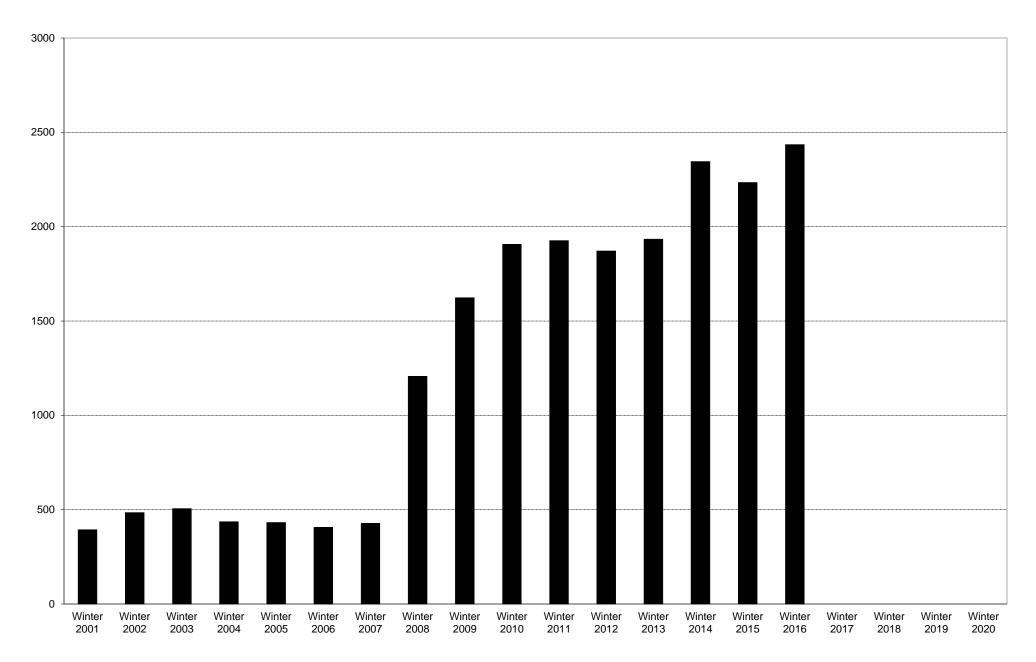

|             | 6am       | 7am       | 8am | 9am        | 10am        | 11am       | 12pm | 1pm       | 2pm       | 3pm | 4pm       | 5pm | 6pm       | 7pm       | 8pm | 9pm        | Total |
|-------------|-----------|-----------|-----|------------|-------------|------------|------|-----------|-----------|-----|-----------|-----|-----------|-----------|-----|------------|-------|
|             | to<br>Zom | to<br>8am | to  | to<br>10cm | to<br>11 am | to<br>12mm | to   | to<br>2mm | to<br>2mm | to  | to<br>Enm | to  | to<br>7mm | to<br>Som | to  | to<br>10mm |       |
|             | 7am       | oam       | 9am | 10am       | 11am        | 12pm       | 1pm  | 2pm       | 3pm       | 4pm | 5pm       | 6pm | 7pm       | 8pm       | 9pm | 10pm       |       |
| Winter 2001 | 4         | 48        | 68  | 91         | 63          | 16         | 24   | 17        | 17        | 16  | 5         | 10  | 7         | 1         | 3   | 4          | 394   |
| Winter 2002 | 7         | 57        | 99  | 56         | 77          | 46         | 37   | 25        | 22        | 23  | 11        | 6   | 11        | 3         | 2   | 3          | 485   |
| Winter 2003 | 1         | 49        | 62  | 117        | 88          | 32         | 48   | 23        | 7         | 31  | 16        | 12  | 9         | 5         | 2   | 4          | 506   |
| Winter 2004 | 7         | 49        | 54  | 104        | 67          | 24         | 33   | 28        | 21        | 17  | 14        | 6   | 7         | 2         | 2   | 1          | 436   |
| Winter 2005 | 5         | 60        | 69  | 111        | 59          | 26         | 31   | 11        | 10        | 17  | 6         | 12  | 8         | 2         | 4   | 1          | 432   |
| Winter 2006 | 7         | 58        | 56  | 77         | 59          | 36         | 24   | 19        | 17        | 16  | 11        | 9   | 6         | 9         | 2   | 1          | 407   |
| Winter 2007 | 0         | 43        | 38  | 88         | 73          | 22         | 37   | 32        | 15        | 21  | 14        | 17  | 21        | 6         | 1   | 0          | 428   |
| Winter 2008 | 17        | 166       | 143 | 252        | 215         | 95         | 100  | 55        | 34        | 46  | 30        | 18  | 17        | 12        | 5   | 2          | 1207  |
| Winter 2009 | 36        | 254       | 235 | 267        | 232         | 108        | 151  | 108       | 53        | 54  | 63        | 15  | 33        | 9         | 4   | 2          | 1624  |
| Winter 2010 | 32        | 209       | 253 | 388        | 202         | 221        | 192  | 98        | 56        | 86  | 56        | 46  | 39        | 17        | 9   | 3          | 1907  |
| Winter 2011 | 22        | 144       | 324 | 308        | 275         | 218        | 142  | 126       | 81        | 81  | 67        | 44  | 44        | 35        | 8   | 7          | 1926  |
| Winter 2012 | 24        | 179       | 257 | 364        | 240         | 134        | 186  | 126       | 77        | 95  | 49        | 44  | 53        | 21        | 14  | 8          | 1871  |
| Winter 2013 | 36        | 191       | 276 | 392        | 234         | 128        | 184  | 124       | 81        | 83  | 67        | 33  | 45        | 35        | 11  | 14         | 1934  |
| Winter 2014 | 34        | 161       | 310 | 452        | 303         | 223        | 248  | 142       | 91        | 130 | 86        | 49  | 60        | 28        | 20  | 8          | 2345  |
| Winter 2015 | 17        | 257       | 233 | 443        | 291         | 182        | 222  | 143       | 111       | 107 | 95        | 45  | 48        | 23        | 13  | 4          | 2234  |
| Winter 2016 | 28        | 240       | 257 | 407        | 385         | 213        | 234  | 153       | 119       | 124 | 110       | 61  | 51        | 30        | 14  | 9          | 2435  |
| Winter 2017 |           |           |     |            |             |            |      |           |           |     |           |     |           |           |     |            |       |
| Winter 2018 |           |           |     |            |             |            |      |           |           |     |           |     |           |           |     |            |       |
| Winter 2019 |           |           |     |            |             |            |      |           |           |     |           |     |           |           |     |            |       |
| Winter 2020 |           |           |     |            |             |            |      |           |           |     |           |     |           |           |     |            |       |