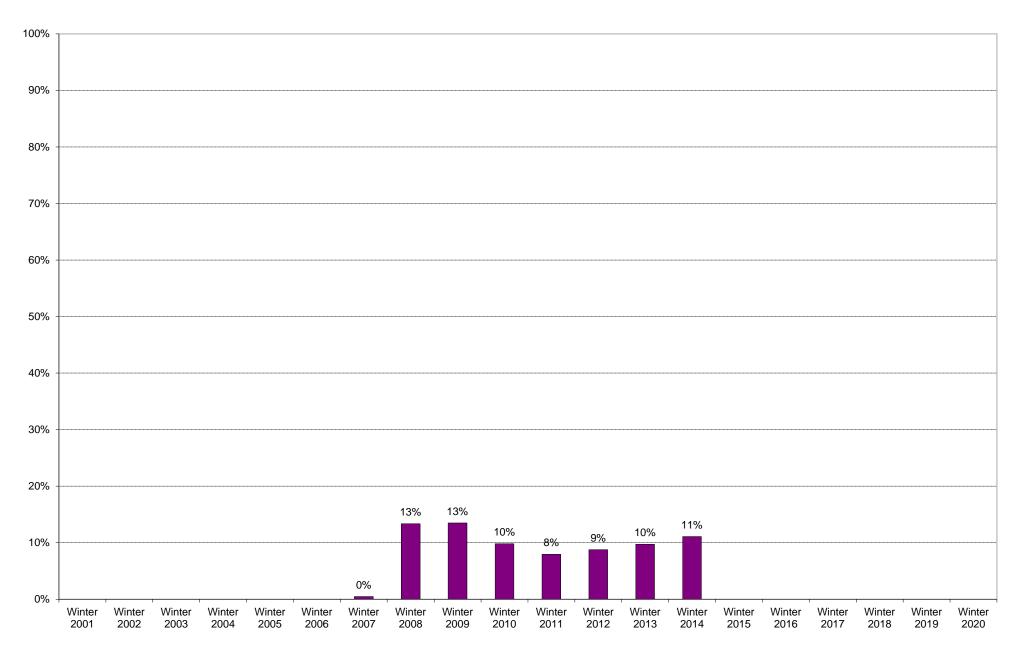

# University of California, San Diego Survey of Pedestrian and Vehicular Traffic Bus Commuters Arriving on Typical Weekday North Side of Gilman Drive at Myers Drive: Route 921: Percentage of Total Bus Commuters

|             | 6am<br>to | 7am<br>to | 8am<br>to | 9am<br>to | 10am<br>to | 11am<br>to | 12pm<br>to | 1pm<br>to | 2pm<br>to | 3pm<br>to | 4pm<br>to | 5pm<br>to | 6pm<br>to | 7pm<br>to | 8pm<br>to | 9pm<br>to | Total | Percentage of |
|-------------|-----------|-----------|-----------|-----------|------------|------------|------------|-----------|-----------|-----------|-----------|-----------|-----------|-----------|-----------|-----------|-------|---------------|
|             | 7am       | 8am       | 9am       | 10am      | 11am       | 12pm       | 1pm        | 2pm       | 3pm       | 4pm       | 5pm       | 6pm       | 7pm       | 8pm       | 9pm       | 10pm      |       | Total Bus     |
|             |           |           |           |           |            |            |            |           |           |           |           |           |           | -         | -         |           |       | Commuters     |
| Winter 2001 |           |           |           |           |            |            |            |           |           |           |           |           |           |           |           |           |       |               |
| Winter 2002 |           |           |           |           |            |            |            |           |           |           |           |           |           |           |           |           |       |               |
| Winter 2003 |           |           |           |           |            |            |            |           |           |           |           |           |           |           |           |           |       |               |
| Winter 2004 |           |           |           |           |            |            |            |           |           |           |           |           |           |           |           |           |       |               |
| Winter 2005 |           |           |           |           |            |            |            |           |           |           |           |           |           |           |           |           |       |               |
| Winter 2006 |           |           |           |           |            |            |            |           |           |           |           |           |           |           |           |           |       |               |
| Winter 2007 | 0         | 2         | 0         | 0         | 0          | 0          | 0          | 0         | 0         | 0         | 0         | 0         | 0         | 0         | 0         | 0         | 2     | 0%            |
| Winter 2008 | 2         | 35        | 19        | 34        | 14         | 9          | 19         | 7         | 4         | 13        | 0         | 1         | 3         | 1         | 0         | 0         | 161   | 13%           |
| Winter 2009 | 7         | 43        | 31        | 45        | 57         | 11         | 5          | 10        | 2         | 5         | 3         | 0         | 0         | 0         | 0         | 0         | 219   | 13%           |
| Winter 2010 | 2         | 11        | 65        | 10        | 14         | 25         | 30         | 4         | 5         | 7         | 3         | 6         | 5         | 0         | 0         | 0         | 187   | 10%           |
| Winter 2011 | 4         | 2         | 61        | 28        | 16         | 6          | 6          | 12        | 4         | 5         | 0         | 5         | 1         | 3         | 0         | 0         | 153   | 8%            |
| Winter 2012 | 8         | 13        | 30        | 48        | 6          | 2          | 24         | 8         | 7         | 6         | 0         | 6         | 4         | 2         | 0         | 0         | 164   | 9%            |
| Winter 2013 | 5         | 10        | 26        | 48        | 28         | 1          | 33         | 19        | 3         | 3         | 3         | 5         | 3         | 1         | 0         | 0         | 188   | 10%           |
| Winter 2014 | 9         | 23        | 29        | 46        | 51         | 16         | 12         | 15        | 6         | 25        | 4         | 8         | 9         | 7         | 0         | 0         | 260   | 11%           |
| Winter 2015 |           |           |           |           |            |            |            |           |           |           |           |           |           |           |           |           |       |               |
| Winter 2016 |           |           |           |           |            |            |            |           |           |           |           |           |           |           |           |           |       |               |
| Winter 2017 |           |           |           |           |            |            |            |           |           |           |           |           |           |           |           |           |       |               |
| Winter 2018 |           |           |           |           |            |            |            |           |           |           |           |           |           |           |           |           |       |               |
| Winter 2019 |           |           |           |           |            |            |            |           |           |           |           |           |           |           |           |           |       |               |
| Winter 2020 |           |           |           |           |            |            |            |           |           |           |           |           |           |           |           |           |       |               |