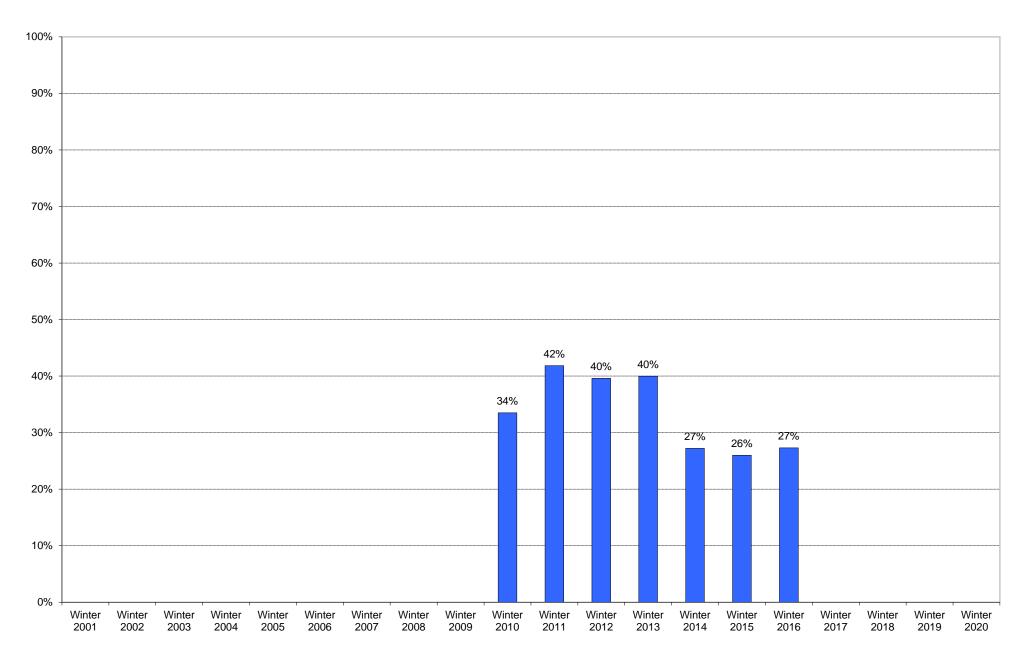

# University of California, San Diego Survey of Pedestrian and Vehicular Traffic Bus Commuters Arriving on Typical Weekday North Side of Gilman Drive at Myers Drive: Route 201: Percentage of Total Bus Commuters

|             | 6am<br>to | 7am<br>to | 8am<br>to | 9am<br>to | 10am<br>to | 11am<br>to | 12pm<br>to | 1pm<br>to | 2pm<br>to | 3pm<br>to | 4pm<br>to | 5pm<br>to | 6pm<br>to | 7pm<br>to | 8pm<br>to | 9pm<br>to | Total | Percentage of |
|-------------|-----------|-----------|-----------|-----------|------------|------------|------------|-----------|-----------|-----------|-----------|-----------|-----------|-----------|-----------|-----------|-------|---------------|
|             | 7am       | 8am       | 9am       | 10am      | 11am       | 12pm       | 1pm        | 2pm       | 3pm       | 4pm       | 5pm       | 6pm       | 7pm       | 8pm       | 9pm       | 10pm      |       | Total Bus     |
|             |           |           |           |           |            |            |            |           |           |           |           |           |           |           |           |           |       | Commuters     |
| Winter 2001 |           |           |           |           |            |            |            |           |           |           |           |           |           |           |           |           |       |               |
| Winter 2002 |           |           |           |           |            |            |            |           |           |           |           |           |           |           |           |           |       |               |
| Winter 2003 |           |           |           |           |            |            |            |           |           |           |           |           |           |           |           |           |       |               |
| Winter 2004 |           |           |           |           |            |            |            |           |           |           |           |           |           |           |           |           |       |               |
| Winter 2005 |           |           |           |           |            |            |            |           |           |           |           |           |           |           |           |           |       |               |
| Winter 2006 |           |           |           |           |            |            |            |           |           |           |           |           |           |           |           |           |       |               |
| Winter 2007 |           |           |           |           |            |            |            |           |           |           |           |           |           |           |           |           |       |               |
| Winter 2008 |           |           |           |           |            |            |            |           |           |           |           |           |           |           |           |           |       |               |
| Winter 2009 |           |           |           |           |            |            |            |           |           |           |           |           |           |           |           |           |       |               |
| Winter 2010 | 5         | 50        | 58        | 164       | 116        | 40         | 51         | 42        | 19        | 31        | 25        | 18        | 7         | 5         | 5         | 3         | 639   | 34%           |
| Winter 2011 | 4         | 62        | 74        | 103       | 135        | 102        | 70         | 60        | 35        | 41        | 34        | 30        | 30        | 12        | 8         | 6         | 806   | 42%           |
| Winter 2012 | 1         | 58        | 104       | 168       | 95         | 55         | 64         | 51        | 31        | 34        | 20        | 14        | 25        | 7         | 7         | 7         | 741   | 40%           |
| Winter 2013 | 6         | 52        | 86        | 152       | 93         | 50         | 70         | 54        | 36        | 43        | 44        | 15        | 30        | 22        | 8         | 12        | 773   | 40%           |
| Winter 2014 | 2         | 44        | 57        | 121       | 90         | 50         | 65         | 40        | 33        | 44        | 37        | 15        | 27        | 7         | 5         | 1         | 638   | 27%           |
| Winter 2015 | 0         | 64        | 57        | 89        | 96         | 37         | 37         | 31        | 46        | 40        | 33        | 20        | 14        | 7         | 8         | 2         | 581   | 26%           |
| Winter 2016 | 2         | 77        | 40        | 116       | 85         | 38         | 60         | 35        | 49        | 45        | 53        | 28        | 18        | 12        | 7         | 0         | 665   | 27%           |
| Winter 2017 |           |           |           |           |            |            |            |           |           |           |           |           |           |           |           |           |       |               |
| Winter 2018 |           |           |           |           |            |            |            |           |           |           |           |           |           |           |           |           |       |               |
| Winter 2019 |           |           |           |           |            |            |            |           |           |           |           |           |           |           |           |           |       |               |
| Winter 2020 |           |           |           |           |            |            |            |           |           |           |           |           |           |           |           |           |       |               |