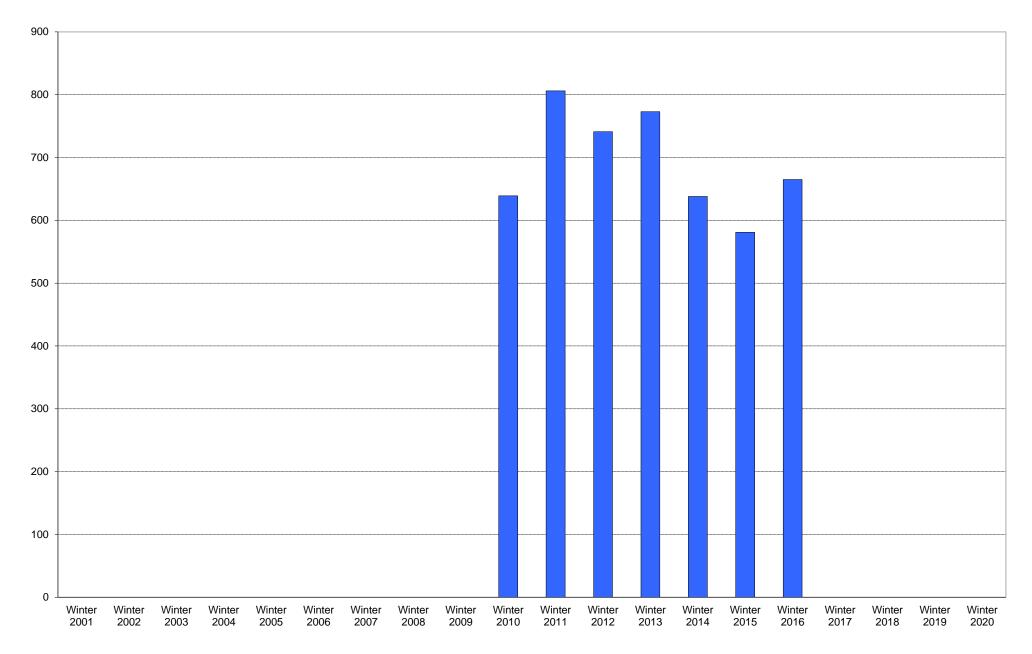

# University of California, San Diego Survey of Pedestrian and Vehicular Traffic Bus Commuters Arriving on Typical Weekday North Side of Gilman Drive at Myers Drive: Route 201: Percentage of Total Bus Commuters

|             | 6am<br>to | 7am<br>to | 8am<br>to | 9am<br>to | 10am<br>to | 11am<br>to | 12pm<br>to | 1pm<br>to | 2pm<br>to | 3pm<br>to | 4pm<br>to | 5pm<br>to | 6pm<br>to | 7pm<br>to | 8pm<br>to | 9pm<br>to | Total | Percentage of |
|-------------|-----------|-----------|-----------|-----------|------------|------------|------------|-----------|-----------|-----------|-----------|-----------|-----------|-----------|-----------|-----------|-------|---------------|
|             | 7am       | 8am       | 9am       | 10am      | 11am       | 12pm       | 1pm        | 2pm       | 3pm       | 4pm       | 5pm       | 6pm       | 7pm       | 8pm       | 9pm       | 10pm      |       | Total Bus     |
|             |           |           |           |           |            |            |            |           |           |           |           |           |           |           |           |           |       | Commuters     |
| Winter 2001 |           |           |           |           |            |            |            |           |           |           |           |           |           |           |           |           |       |               |
| Winter 2002 |           |           |           |           |            |            |            |           |           |           |           |           |           |           |           |           |       |               |
| Winter 2003 |           |           |           |           |            |            |            |           |           |           |           |           |           |           |           |           |       |               |
| Winter 2004 |           |           |           |           |            |            |            |           |           |           |           |           |           |           |           |           |       |               |
| Winter 2005 |           |           |           |           |            |            |            |           |           |           |           |           |           |           |           |           |       |               |
| Winter 2006 |           |           |           |           |            |            |            |           |           |           |           |           |           |           |           |           |       |               |
| Winter 2007 |           |           |           |           |            |            |            |           |           |           |           |           |           |           |           |           |       |               |
| Winter 2008 |           |           |           |           |            |            |            |           |           |           |           |           |           |           |           |           |       |               |
| Winter 2009 |           |           |           |           |            |            |            |           |           |           |           |           |           |           |           |           |       |               |
| Winter 2010 | 5         | 50        | 58        | 164       | 116        | 40         | 51         | 42        | 19        | 31        | 25        | 18        | 7         | 5         | 5         | 3         | 639   | 34%           |
| Winter 2011 | 4         | 62        | 74        | 103       | 135        | 102        | 70         | 60        | 35        | 41        | 34        | 30        | 30        | 12        | 8         | 6         | 806   | 42%           |
| Winter 2012 | 1         | 58        | 104       | 168       | 95         | 55         | 64         | 51        | 31        | 34        | 20        | 14        | 25        | 7         | 7         | 7         | 741   | 40%           |
| Winter 2013 | 6         | 52        | 86        | 152       | 93         | 50         | 70         | 54        | 36        | 43        | 44        | 15        | 30        | 22        | 8         | 12        | 773   | 40%           |
| Winter 2014 | 2         | 44        | 57        | 121       | 90         | 50         | 65         | 40        | 33        | 44        | 37        | 15        | 27        | 7         | 5         | 1         | 638   | 27%           |
| Winter 2015 | 0         | 64        | 57        | 89        | 96         | 37         | 37         | 31        | 46        | 40        | 33        | 20        | 14        | 7         | 8         | 2         | 581   | 26%           |
| Winter 2016 | 2         | 77        | 40        | 116       | 85         | 38         | 60         | 35        | 49        | 45        | 53        | 28        | 18        | 12        | 7         | 0         | 665   | 27%           |
| Winter 2017 |           |           |           |           |            |            |            |           |           |           |           |           |           |           |           |           |       |               |
| Winter 2018 |           |           |           |           |            |            |            |           |           |           |           |           |           |           |           |           |       |               |
| Winter 2019 |           |           |           |           |            |            |            |           |           |           |           |           |           |           |           |           |       |               |
| Winter 2020 |           |           |           |           |            |            |            |           |           |           |           |           |           |           |           |           |       |               |