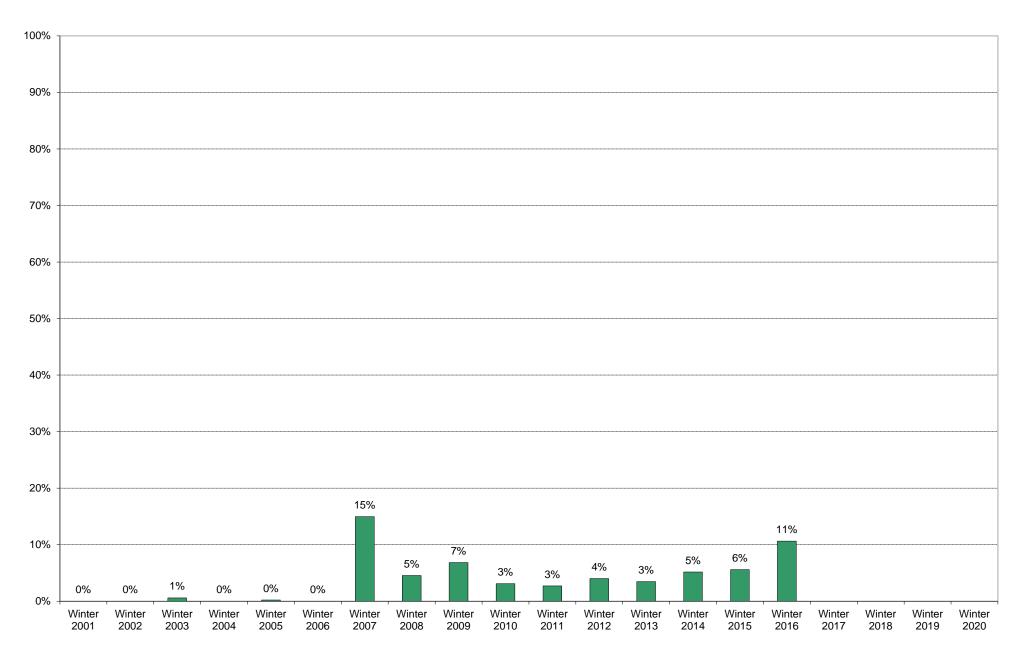

# University of California, San Diego Survey of Pedestrian and Vehicular Traffic Bus Commuters Arriving on Typical Weekday North Side of Gilman Drive at Myers Drive: Route 150: Percentage of Total Bus Commuters

|             | 6am | 7am | 8am | 9am  | 10am | 11am | 12pm | 1pm | 2pm | 3pm | 4pm | 5pm | 6pm | 7pm | 8pm | 9pm  | Total | Percentage |
|-------------|-----|-----|-----|------|------|------|------|-----|-----|-----|-----|-----|-----|-----|-----|------|-------|------------|
|             | to  | to  | to  | to   | to   | to   | to   | to  | to  | to  | to  | to  | to  | to  | to  | to   |       | of         |
|             | 7am | 8am | 9am | 10am | 11am | 12pm | 1pm  | 2pm | 3pm | 4pm | 5pm | 6pm | 7pm | 8pm | 9pm | 10pm |       | Total Bus  |
|             |     |     |     |      |      |      |      |     |     |     |     |     |     |     |     |      |       | Commuters  |
| Winter 2001 | 0   | 0   | 0   | 0    | 0    | 0    | 0    | 0   | 0   | 0   | 0   | 0   | 0   | 0   | 0   | 0    | 0     | 0%         |
| Winter 2002 | 0   | 0   | 0   | 0    | 0    | 0    | 0    | 0   | 0   | 0   | 0   | 0   | 0   | 0   | 0   | 0    | 0     | 0%         |
| Winter 2003 | 0   | 0   | 0   | 0    | 0    | 0    | 0    | 0   | 0   | 1   | 0   | 1   | 1   | 0   | 0   | 0    | 3     | 1%         |
| Winter 2004 | 0   | 0   | 0   | 0    | 0    | 0    | 0    | 0   | 0   | 0   | 0   | 0   | 0   | 0   | 0   | 0    | 0     | 0%         |
| Winter 2005 | 0   | 0   | 0   | 0    | 0    | 0    | 0    | 0   | 0   | 0   | 0   | 0   | 1   | 0   | 0   | 0    | 1     | 0%         |
| Winter 2006 | 0   | 0   | 0   | 0    | 0    | 0    | 0    | 0   | 0   | 0   | 0   | 0   | 0   | 0   | 0   | 0    | 0     | 0%         |
| Winter 2007 | 0   | 22  | 9   | 5    | 2    | 3    | 3    | 3   | 1   | 6   | 4   | 2   | 4   | 0   | 0   | 0    | 64    | 15%        |
| Winter 2008 | 1   | 16  | 3   | 25   | 2    | 0    | 0    | 0   | 2   | 2   | 2   | 1   | 1   | 0   | 0   | 0    | 55    | 5%         |
| Winter 2009 | 2   | 25  | 14  | 7    | 5    | 9    | 16   | 2   | 2   | 7   | 10  | 4   | 8   | 0   | 0   | 0    | 111   | 7%         |
| Winter 2010 | 1   | 13  | 2   | 15   | 0    | 8    | 5    | 1   | 4   | 1   | 5   | 1   | 3   | 0   | 0   | 0    | 59    | 3%         |
| Winter 2011 | 0   | 6   | 8   | 1    | 0    | 0    | 3    | 0   | 16  | 8   | 8   | 2   | 0   | 0   | 0   | 0    | 52    | 3%         |
| Winter 2012 | 0   | 11  | 1   | 17   | 12   | 0    | 0    | 2   | 8   | 6   | 8   | 0   | 10  | 0   | 0   | 0    | 75    | 4%         |
| Winter 2013 | 1   | 5   | 16  | 12   | 2    | 1    | 4    | 3   | 4   | 10  | 2   | 5   | 2   | 0   | 0   | 0    | 67    | 3%         |
| Winter 2014 | 1   | 7   | 21  | 15   | 1    | 2    | 15   | 11  | 8   | 13  | 16  | 9   | 2   | 0   | 0   | 0    | 121   | 5%         |
| Winter 2015 | 0   | 10  | 9   | 27   | 7    | 0    | 2    | 21  | 4   | 16  | 7   | 8   | 14  | 0   | 0   | 0    | 125   | 6%         |
| Winter 2016 | 1   | 14  | 9   | 25   | 77   | 19   | 17   | 21  | 11  | 22  | 16  | 5   | 6   | 10  | 4   | 2    | 259   | 11%        |
| Winter 2017 |     |     |     |      |      |      |      |     |     |     |     |     |     |     |     |      |       |            |
| Winter 2018 |     |     |     |      |      |      |      |     |     |     |     |     |     |     |     |      |       |            |
| Winter 2019 |     |     |     |      |      |      |      |     |     |     |     |     |     |     |     |      |       |            |
| Winter 2020 |     |     |     |      |      |      |      |     |     |     |     |     |     |     |     |      |       |            |