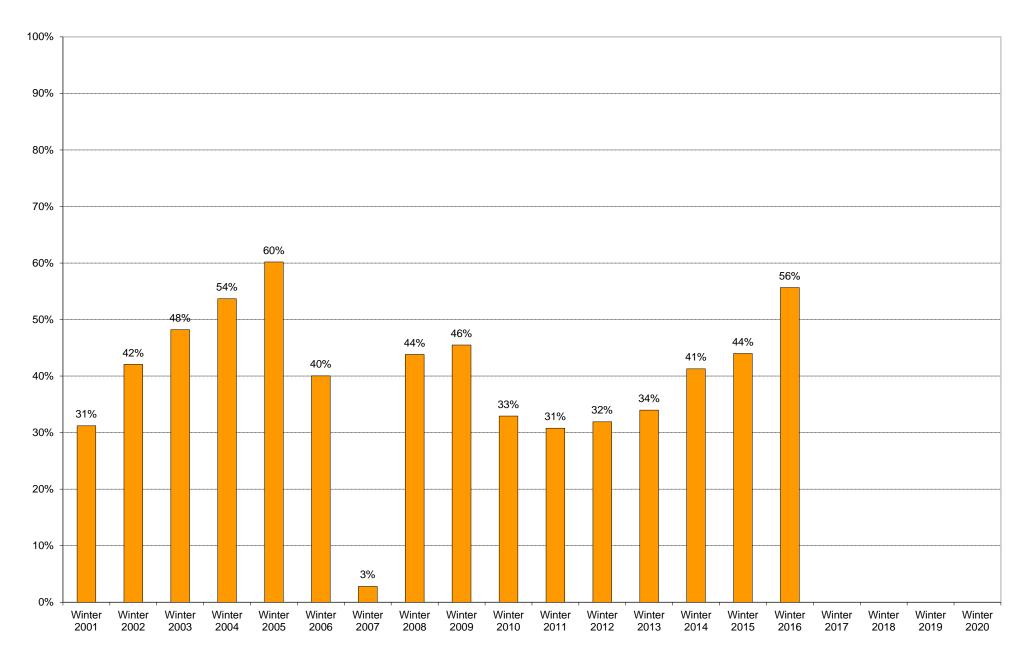

# University of California, San Diego Survey of Pedestrian and Vehicular Traffic Bus Commuters Arriving on Typical Weekday North Side of Gilman Drive at Myers Drive: Route 41: Percentage of Total Bus Commuters

|             | 6am           | 7am       | 8am       | 9am        | 10am       | 11am       | 12pm      | 1pm       | 2pm       | 3pm       | 4pm       | 5pm       | 6pm       | 7pm       | 8pm       | 9pm<br>to | Total | Percentage      |
|-------------|---------------|-----------|-----------|------------|------------|------------|-----------|-----------|-----------|-----------|-----------|-----------|-----------|-----------|-----------|-----------|-------|-----------------|
|             | to<br>7am     | to<br>8am | to<br>9am | to<br>10am | to<br>11am | to<br>12nm | to<br>1nm | to<br>2nm | to<br>2nm | to<br>4nm | to<br>5nm | to<br>6nm | to<br>Znm | to<br>Pnm | to<br>Onm |           |       | of<br>Total Bus |
|             | <i>i</i> alli | odili     | 9am       | TUam       | Train      | 12pm       | 1pm       | 2pm       | 3pm       | 4pm       | 5pm       | 6pm       | 7pm       | 8pm       | 9pm       | 10pm      |       | Commuters       |
| Winter 2001 | 2             | 19        | 16        | 30         | 13         | 3          | 9         | 8         | 5         | 7         | 2         | 4         | 2         | 0         | 1         | 2         | 123   | 31%             |
| Winter 2002 | 5             | 26        | 44        | 32         | 28         | 14         | 13        | 6         | 9         | 13        | 4         | 1         | 3         | 2         | 2         | 2         | 204   | 42%             |
| Winter 2003 | 0             | 23        | 42        | 64         | 53         | 10         | 12        | 9         | 5         | 4         | 2         | 9         | 5         | 5         | 1         | 0         | 244   | 48%             |
| Winter 2004 | 4             | 30        | 20        | 57         | 48         | 14         | 22        | 12        | 9         | 6         | 3         | 4         | 3         | 1         | 1         | 0         | 234   | 54%             |
| Winter 2005 | 4             | 50        | 47        | 44         | 44         | 20         | 18        | 1         | 5         | 11        | 3         | 7         | 2         | 1         | 3         | 0         | 260   | 60%             |
| Winter 2006 | 6             | 15        | 31        | 24         | 25         | 13         | 11        | 7         | 6         | 9         | 4         | 5         | 2         | 2         | 2         | 1         | 163   | 40%             |
| Winter 2007 | 0             | 0         | 0         | 0          | 8          | 2          | 1         | 0         | 0         | 0         | 1         | 0         | 0         | 0         | 0         | 0         | 12    | 3%              |
| Winter 2008 | 11            | 43        | 88        | 104        | 110        | 42         | 36        | 28        | 10        | 16        | 16        | 9         | 9         | 6         | 1         | 0         | 529   | 44%             |
| Winter 2009 | 14            | 113       | 120       | 116        | 111        | 46         | 89        | 54        | 23        | 9         | 18        | 7         | 10        | 6         | 1         | 2         | 739   | 46%             |
| Winter 2010 | 7             | 99        | 89        | 121        | 44         | 93         | 72        | 38        | 17        | 13        | 17        | 5         | 8         | 4         | 1         | 0         | 628   | 33%             |
| Winter 2011 | 11            | 59        | 127       | 129        | 71         | 74         | 26        | 26        | 12        | 20        | 18        | 5         | 5         | 9         | 0         | 1         | 593   | 31%             |
| Winter 2012 | 13            | 65        | 82        | 95         | 92         | 44         | 63        | 38        | 19        | 31        | 10        | 21        | 11        | 9         | 4         | 0         | 597   | 32%             |
| Winter 2013 | 15            | 96        | 126       | 120        | 78         | 56         | 55        | 40        | 22        | 19        | 6         | 7         | 5         | 8         | 3         | 1         | 657   | 34%             |
| Winter 2014 | 17            | 65        | 187       | 193        | 144        | 87         | 86        | 50        | 31        | 32        | 22        | 16        | 13        | 11        | 8         | 6         | 968   | 41%             |
| Winter 2015 | 12            | 121       | 151       | 179        | 96         | 99         | 118       | 62        | 49        | 11        | 39        | 13        | 17        | 12        | 3         | 1         | 983   | 44%             |
| Winter 2016 | 25            | 142       | 197       | 233        | 189        | 142        | 133       | 79        | 59        | 53        | 38        | 27        | 23        | 7         | 3         | 5         | 1355  | 56%             |
| Winter 2017 |               |           |           |            |            |            |           |           |           |           |           |           |           |           |           |           |       |                 |
| Winter 2018 |               |           |           |            |            |            |           |           |           |           |           |           |           |           |           |           |       |                 |
| Winter 2019 |               |           |           |            |            |            |           |           |           |           |           |           |           |           |           |           |       |                 |
| Winter 2020 |               |           |           |            |            |            |           |           |           |           |           |           |           |           |           |           |       |                 |