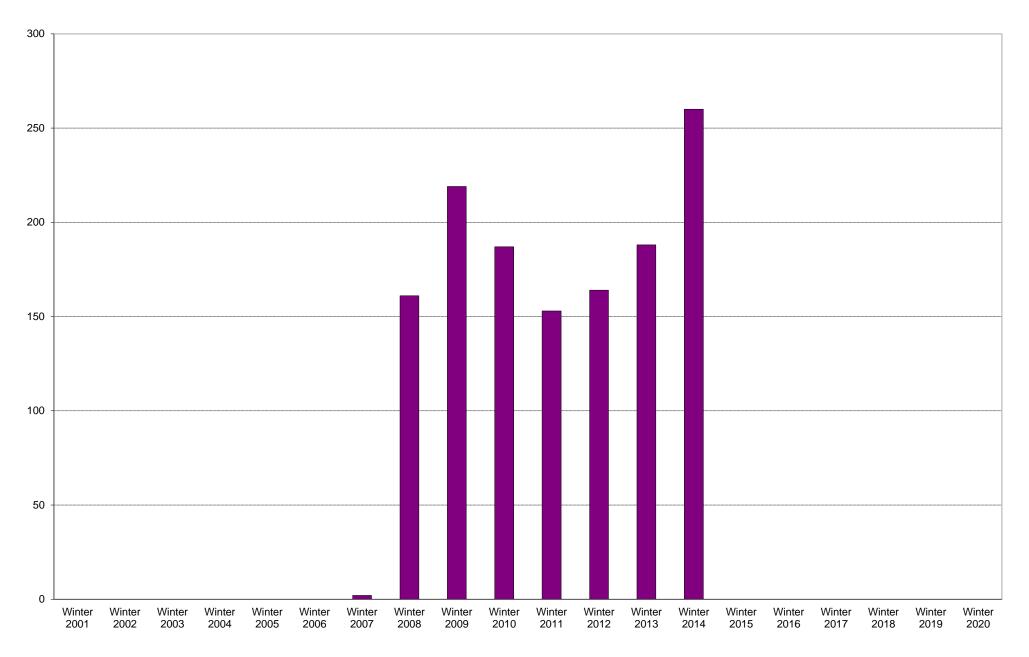

# University of California, San Diego Survey of Pedestrian and Vehicular Traffic Bus Commuters Arriving on Typical Weekday North Side of Gilman Drive at Myers Drive: Route 921: Percentage of Total Bus Commuters

|             | 6am<br>to | 7am<br>to | 8am<br>to | 9am<br>to | 10am<br>to | 11am<br>to | 12pm<br>to | 1pm<br>to | 2pm<br>to | 3pm<br>to | 4pm<br>to | 5pm<br>to | 6pm<br>to | 7pm<br>to | 8pm<br>to | 9pm<br>to | Total | Percentage of |
|-------------|-----------|-----------|-----------|-----------|------------|------------|------------|-----------|-----------|-----------|-----------|-----------|-----------|-----------|-----------|-----------|-------|---------------|
|             | 7am       | 8am       | 9am       | 10am      | 11am       | 12pm       | 1pm        | 2pm       | 3pm       | 4pm       | 5pm       | 6pm       | 7pm       | 8pm       | 9pm       | 10pm      |       | Total Bus     |
|             |           |           |           |           |            |            |            |           |           |           |           |           |           | -         | -         |           |       | Commuters     |
| Winter 2001 |           |           |           |           |            |            |            |           |           |           |           |           |           |           |           |           |       |               |
| Winter 2002 |           |           |           |           |            |            |            |           |           |           |           |           |           |           |           |           |       |               |
| Winter 2003 |           |           |           |           |            |            |            |           |           |           |           |           |           |           |           |           |       |               |
| Winter 2004 |           |           |           |           |            |            |            |           |           |           |           |           |           |           |           |           |       |               |
| Winter 2005 |           |           |           |           |            |            |            |           |           |           |           |           |           |           |           |           |       |               |
| Winter 2006 |           |           |           |           |            |            |            |           |           |           |           |           |           |           |           |           |       |               |
| Winter 2007 | 0         | 2         | 0         | 0         | 0          | 0          | 0          | 0         | 0         | 0         | 0         | 0         | 0         | 0         | 0         | 0         | 2     | 0%            |
| Winter 2008 | 2         | 35        | 19        | 34        | 14         | 9          | 19         | 7         | 4         | 13        | 0         | 1         | 3         | 1         | 0         | 0         | 161   | 13%           |
| Winter 2009 | 7         | 43        | 31        | 45        | 57         | 11         | 5          | 10        | 2         | 5         | 3         | 0         | 0         | 0         | 0         | 0         | 219   | 13%           |
| Winter 2010 | 2         | 11        | 65        | 10        | 14         | 25         | 30         | 4         | 5         | 7         | 3         | 6         | 5         | 0         | 0         | 0         | 187   | 10%           |
| Winter 2011 | 4         | 2         | 61        | 28        | 16         | 6          | 6          | 12        | 4         | 5         | 0         | 5         | 1         | 3         | 0         | 0         | 153   | 8%            |
| Winter 2012 | 8         | 13        | 30        | 48        | 6          | 2          | 24         | 8         | 7         | 6         | 0         | 6         | 4         | 2         | 0         | 0         | 164   | 9%            |
| Winter 2013 | 5         | 10        | 26        | 48        | 28         | 1          | 33         | 19        | 3         | 3         | 3         | 5         | 3         | 1         | 0         | 0         | 188   | 10%           |
| Winter 2014 | 9         | 23        | 29        | 46        | 51         | 16         | 12         | 15        | 6         | 25        | 4         | 8         | 9         | 7         | 0         | 0         | 260   | 11%           |
| Winter 2015 |           |           |           |           |            |            |            |           |           |           |           |           |           |           |           |           |       |               |
| Winter 2016 |           |           |           |           |            |            |            |           |           |           |           |           |           |           |           |           |       |               |
| Winter 2017 |           |           |           |           |            |            |            |           |           |           |           |           |           |           |           |           |       |               |
| Winter 2018 |           |           |           |           |            |            |            |           |           |           |           |           |           |           |           |           |       |               |
| Winter 2019 |           |           |           |           |            |            |            |           |           |           |           |           |           |           |           |           |       |               |
| Winter 2020 |           |           |           |           |            |            |            |           |           |           |           |           |           |           |           |           |       |               |