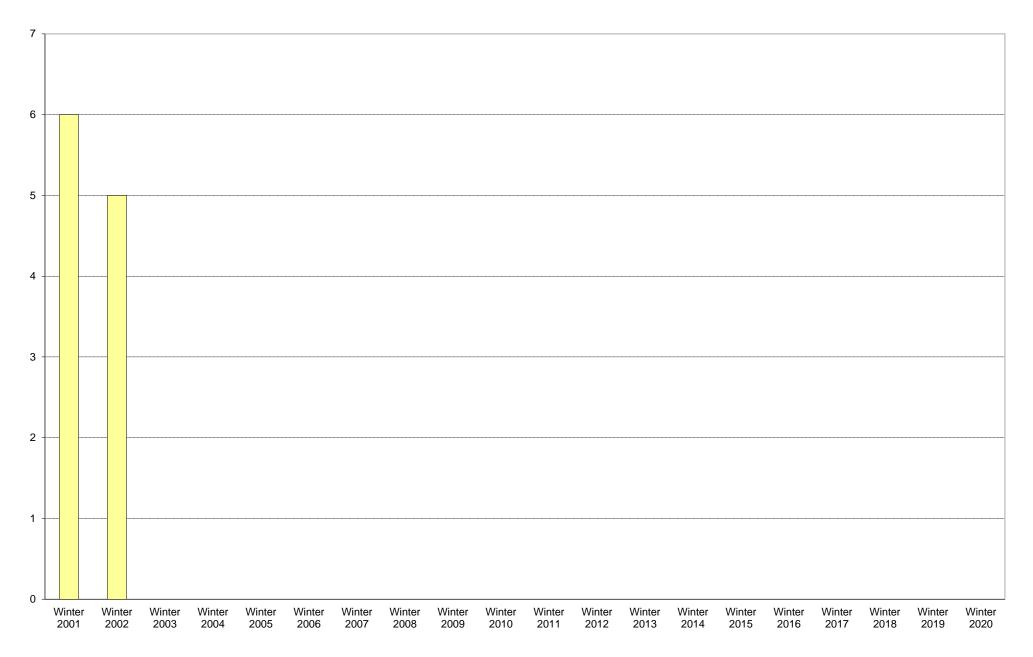

# University of California, San Diego Survey of Pedestrian and Vehicular Traffic Bus Commuters Arriving on Typical Weekday North Side of Gilman Drive at Myers Drive: Route 301: Percentage of Total Bus Commuters

|             | 6am<br>to | 7am<br>to | 8am<br>to | 9am<br>to | 10am<br>to | 11am<br>to | 12pm<br>to | 1pm<br>to | 2pm<br>to | 3pm<br>to | 4pm<br>to | 5pm<br>to | 6pm<br>to | 7pm<br>to | 8pm<br>to | 9pm<br>to | Total | Percentage of |
|-------------|-----------|-----------|-----------|-----------|------------|------------|------------|-----------|-----------|-----------|-----------|-----------|-----------|-----------|-----------|-----------|-------|---------------|
|             | 7am       | 8am       | 9am       |           |            | 12pm       |            | 2pm       | 3pm       | 4pm       | 5pm       | 6pm       | 7pm       | 8pm       | 9pm       | 10pm      |       | Total Bus     |
|             |           |           |           |           |            |            |            |           |           |           |           | •         |           |           |           |           |       | Commuters     |
| Winter 2001 | 1         | 0         | 0         | 1         | 0          | 1          | 0          | 0         | 0         | 0         | 0         | 0         | 2         | 0         | 1         | 0         | 6     | 2%            |
| Winter 2002 | 1         | 0         | 0         | 1         | 0          | 1          | 0          | 0         | 2         | 0         | 0         | 0         | 0         | 0         | 0         | 0         | 5     | 1%            |
| Winter 2003 |           |           |           |           |            |            |            |           |           |           |           |           |           |           |           |           |       |               |
| Winter 2004 |           |           |           |           |            |            |            |           |           |           |           |           |           |           |           |           |       |               |
| Winter 2005 |           |           |           |           |            |            |            |           |           |           |           |           |           |           |           |           |       |               |
| Winter 2006 |           |           |           |           |            |            |            |           |           |           |           |           |           |           |           |           |       |               |
| Winter 2007 |           |           |           |           |            |            |            |           |           |           |           |           |           |           |           |           |       |               |
| Winter 2008 |           |           |           |           |            |            |            |           |           |           |           |           |           |           |           |           |       |               |
| Winter 2009 |           |           |           |           |            |            |            |           |           |           |           |           |           |           |           |           |       |               |
| Winter 2010 |           |           |           |           |            |            |            |           |           |           |           |           |           |           |           |           |       |               |
| Winter 2011 |           |           |           |           |            |            |            |           |           |           |           |           |           |           |           |           |       |               |
| Winter 2012 |           |           |           |           |            |            |            |           |           |           |           |           |           |           |           |           |       |               |
| Winter 2013 |           |           |           |           |            |            |            |           |           |           |           |           |           |           |           |           |       |               |
| Winter 2014 |           |           |           |           |            |            |            |           |           |           |           |           |           |           |           |           |       |               |
| Winter 2015 |           |           |           |           |            |            |            |           |           |           |           |           |           |           |           |           |       |               |
| Winter 2016 |           |           |           |           |            |            |            |           |           |           |           |           |           |           |           |           |       |               |
| Winter 2017 |           |           |           |           |            |            |            |           |           |           |           |           |           |           |           |           |       |               |
| Winter 2018 |           |           |           |           |            |            |            |           |           |           |           |           |           |           |           |           |       |               |
| Winter 2019 |           |           |           |           |            |            |            |           |           |           |           |           |           |           |           |           |       |               |
| Winter 2020 |           |           |           |           |            |            |            |           |           |           |           |           |           |           |           |           |       |               |