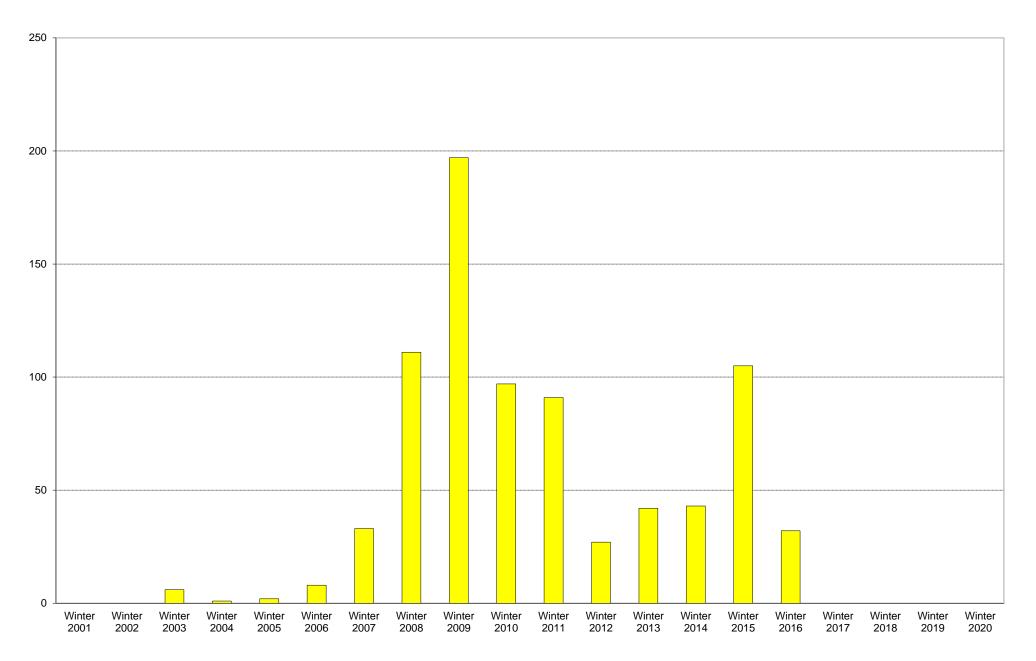

# University of California, San Diego Survey of Pedestrian and Vehicular Traffic Bus Commuters Arriving on Typical Weekday North Side of Gilman Drive at Myers Drive: Route 101: Percentage of Total Bus Commuters

|             | 6am       | 7am<br>to | 8am<br>to | 9am<br>to | 10am<br>to | 11am<br>to | 12pm<br>to | 1pm<br>to | 2pm       | 3pm<br>to | 4pm<br>to | 5pm<br>to | 6pm<br>to | 7pm<br>to | 8pm<br>to | 9pm<br>to | Total | Percentage of |
|-------------|-----------|-----------|-----------|-----------|------------|------------|------------|-----------|-----------|-----------|-----------|-----------|-----------|-----------|-----------|-----------|-------|---------------|
|             | to<br>7am | 8am       | 9am       | 10am      | 11am       | 12pm       | 1pm        | 2pm       | to<br>3pm | 4pm       | 5pm       | 6pm       | 7pm       | 8pm       | 9pm       | 10pm      |       | Total Bus     |
|             | ram       | Uam       | Jam       | IVani     | Train      | 12pm       | ipin       | zpin      | Spin      | -pin      | Spin      | opin      | 7 pm      | opin      | Spin      | ropin     |       | Commuters     |
| Winter 2001 |           |           |           |           |            |            |            |           |           |           |           |           |           |           |           |           |       |               |
| Winter 2002 |           |           |           |           |            |            |            |           |           |           |           |           |           |           |           |           |       |               |
| Winter 2003 | 0         | 1         | 1         | 0         | 2          | 0          | 0          | 2         | 0         | 0         | 0         | 0         | 0         | 0         | 0         | 0         | 6     | 1%            |
| Winter 2004 | 0         | 0         | 0         | 0         | 0          | 0          | 0          | 0         | 0         | 0         | 1         | 0         | 0         | 0         | 0         | 0         | 1     | 0%            |
| Winter 2005 | 1         | 0         | 0         | 0         | 0          | 0          | 1          | 0         | 0         | 0         | 0         | 0         | 0         | 0         | 0         | 0         | 2     | 0%            |
| Winter 2006 | 0         | 1         | 0         | 2         | 1          | 0          | 2          | 0         | 0         | 0         | 2         | 0         | 0         | 0         | 0         | 0         | 8     | 2%            |
| Winter 2007 | 0         | 0         | 9         | 10        | 3          | 3          | 2          | 1         | 1         | 0         | 0         | 1         | 2         | 1         | 0         | 0         | 33    | 8%            |
| Winter 2008 | 0         | 13        | 13        | 17        | 21         | 16         | 8          | 1         | 8         | 3         | 3         | 2         | 1         | 3         | 1         | 1         | 111   | 9%            |
| Winter 2009 | 1         | 22        | 29        | 51        | 22         | 12         | 14         | 20        | 7         | 9         | 6         | 0         | 2         | 0         | 2         | 0         | 197   | 12%           |
| Winter 2010 | 1         | 8         | 15        | 24        | 13         | 3          | 13         | 6         | 2         | 6         | 1         | 1         | 4         | 0         | 0         | 0         | 97    | 5%            |
| Winter 2011 | 2         | 5         | 23        | 16        | 14         | 0          | 7          | 9         | 2         | 1         | 1         | 0         | 7         | 4         | 0         | 0         | 91    | 5%            |
| Winter 2012 | 1         | 0         | 15        | 0         | 0          | 0          | 0          | 0         | 0         | 8         | 2         | 0         | 1         | 0         | 0         | 0         | 27    | 1%            |
| Winter 2013 | 0         | 8         | 11        | 12        | 0          | 1          | 0          | 0         | 2         | 5         | 0         | 0         | 3         | 0         | 0         | 0         | 42    | 2%            |
| Winter 2014 | 0         | 1         | 1         | 10        | 0          | 9          | 4          | 1         | 6         | 5         | 0         | 0         | 4         | 1         | 1         | 0         | 43    | 2%            |
| Winter 2015 | 1         | 21        | 6         | 21        | 1          | 2          | 4          | 1         | 1         | 33        | 12        | 1         | 0         | 0         | 0         | 1         | 105   | 5%            |
| Winter 2016 | 0         | 0         | 8         | 10        | 4          | 0          | 6          | 0         | 0         | 3         | 0         | 0         | 0         | 0         | 0         | 1         | 32    | 1%            |
| Winter 2017 |           |           |           |           |            |            |            |           |           |           |           |           |           |           |           |           |       |               |
| Winter 2018 |           |           |           |           |            |            |            |           |           |           |           |           |           |           |           |           |       |               |
| Winter 2019 |           |           |           |           |            |            |            |           |           |           |           |           |           |           |           |           |       |               |
| Winter 2020 |           |           |           |           |            |            |            |           |           |           |           |           |           |           |           |           |       |               |