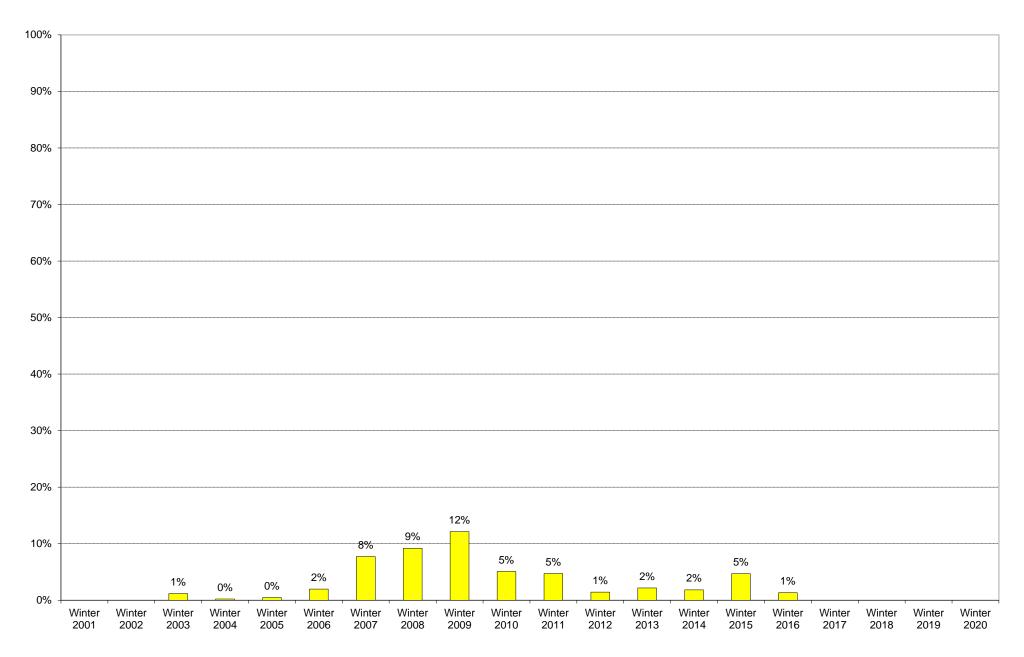

# University of California, San Diego Survey of Pedestrian and Vehicular Traffic Bus Commuters Arriving on Typical Weekday North Side of Gilman Drive at Myers Drive: Route 101: Percentage of Total Bus Commuters

|             | 6am       | 7am<br>to | 8am<br>to | 9am<br>to | 10am<br>to | 11am<br>to | 12pm<br>to | 1pm<br>to | 2pm       | 3pm<br>to | 4pm<br>to | 5pm<br>to | 6pm<br>to | 7pm<br>to | 8pm<br>to | 9pm<br>to | Total | Percentage of |
|-------------|-----------|-----------|-----------|-----------|------------|------------|------------|-----------|-----------|-----------|-----------|-----------|-----------|-----------|-----------|-----------|-------|---------------|
|             | to<br>7am | 8am       | 9am       | 10am      | 11am       | 12pm       | 1pm        | 2pm       | to<br>3pm | 4pm       | 5pm       | 6pm       | 7pm       | 8pm       | 9pm       | 10pm      |       | Total Bus     |
|             | ram       | Uam       | Jam       | IVani     | Train      | 12pm       | ipin       | zpin      | Spin      | -pin      | Spin      | opin      | 7 pm      | opin      | Spin      | ropin     |       | Commuters     |
| Winter 2001 |           |           |           |           |            |            |            |           |           |           |           |           |           |           |           |           |       |               |
| Winter 2002 |           |           |           |           |            |            |            |           |           |           |           |           |           |           |           |           |       |               |
| Winter 2003 | 0         | 1         | 1         | 0         | 2          | 0          | 0          | 2         | 0         | 0         | 0         | 0         | 0         | 0         | 0         | 0         | 6     | 1%            |
| Winter 2004 | 0         | 0         | 0         | 0         | 0          | 0          | 0          | 0         | 0         | 0         | 1         | 0         | 0         | 0         | 0         | 0         | 1     | 0%            |
| Winter 2005 | 1         | 0         | 0         | 0         | 0          | 0          | 1          | 0         | 0         | 0         | 0         | 0         | 0         | 0         | 0         | 0         | 2     | 0%            |
| Winter 2006 | 0         | 1         | 0         | 2         | 1          | 0          | 2          | 0         | 0         | 0         | 2         | 0         | 0         | 0         | 0         | 0         | 8     | 2%            |
| Winter 2007 | 0         | 0         | 9         | 10        | 3          | 3          | 2          | 1         | 1         | 0         | 0         | 1         | 2         | 1         | 0         | 0         | 33    | 8%            |
| Winter 2008 | 0         | 13        | 13        | 17        | 21         | 16         | 8          | 1         | 8         | 3         | 3         | 2         | 1         | 3         | 1         | 1         | 111   | 9%            |
| Winter 2009 | 1         | 22        | 29        | 51        | 22         | 12         | 14         | 20        | 7         | 9         | 6         | 0         | 2         | 0         | 2         | 0         | 197   | 12%           |
| Winter 2010 | 1         | 8         | 15        | 24        | 13         | 3          | 13         | 6         | 2         | 6         | 1         | 1         | 4         | 0         | 0         | 0         | 97    | 5%            |
| Winter 2011 | 2         | 5         | 23        | 16        | 14         | 0          | 7          | 9         | 2         | 1         | 1         | 0         | 7         | 4         | 0         | 0         | 91    | 5%            |
| Winter 2012 | 1         | 0         | 15        | 0         | 0          | 0          | 0          | 0         | 0         | 8         | 2         | 0         | 1         | 0         | 0         | 0         | 27    | 1%            |
| Winter 2013 | 0         | 8         | 11        | 12        | 0          | 1          | 0          | 0         | 2         | 5         | 0         | 0         | 3         | 0         | 0         | 0         | 42    | 2%            |
| Winter 2014 | 0         | 1         | 1         | 10        | 0          | 9          | 4          | 1         | 6         | 5         | 0         | 0         | 4         | 1         | 1         | 0         | 43    | 2%            |
| Winter 2015 | 1         | 21        | 6         | 21        | 1          | 2          | 4          | 1         | 1         | 33        | 12        | 1         | 0         | 0         | 0         | 1         | 105   | 5%            |
| Winter 2016 | 0         | 0         | 8         | 10        | 4          | 0          | 6          | 0         | 0         | 3         | 0         | 0         | 0         | 0         | 0         | 1         | 32    | 1%            |
| Winter 2017 |           |           |           |           |            |            |            |           |           |           |           |           |           |           |           |           |       |               |
| Winter 2018 |           |           |           |           |            |            |            |           |           |           |           |           |           |           |           |           |       |               |
| Winter 2019 |           |           |           |           |            |            |            |           |           |           |           |           |           |           |           |           |       |               |
| Winter 2020 |           |           |           |           |            |            |            |           |           |           |           |           |           |           |           |           |       |               |