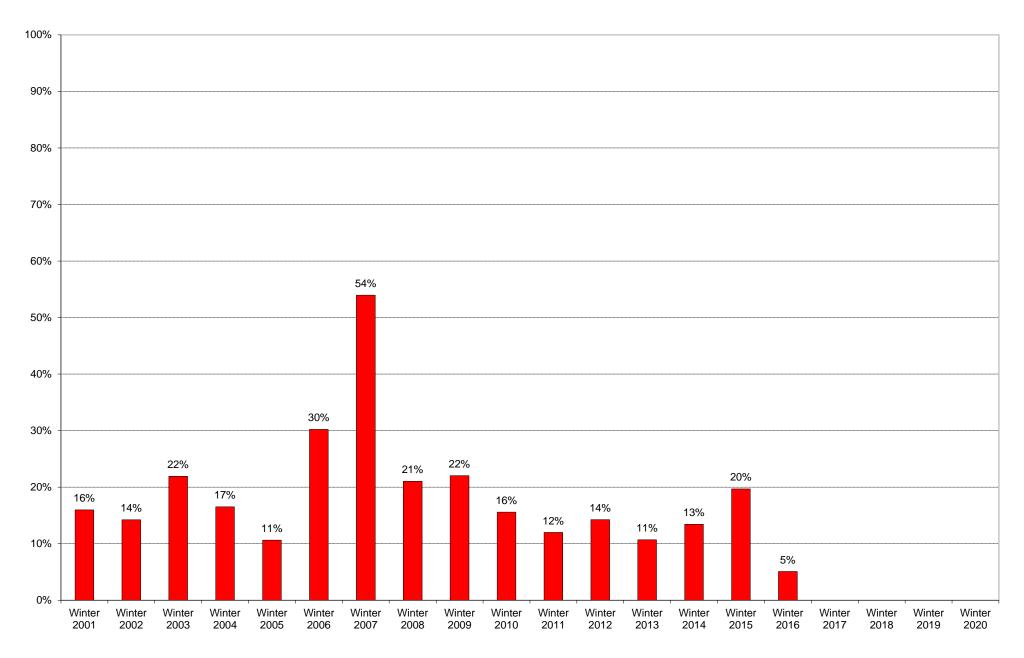

# University of California, San Diego Survey of Pedestrian and Vehicular Traffic Bus Commuters Arriving on Typical Weekday North Side of Gilman Drive at Myers Drive: Route 30: Percentage of Total Bus Commuters

|             | 6am       | 7am       | 8am       | 9am        | 10am       | 11am       | 12pm      | 1pm       | 2pm       | 3pm       | 4pm       | 5pm       | 6pm       | 7pm       | 8pm       | 9pm<br>to | Total | Percentage      |
|-------------|-----------|-----------|-----------|------------|------------|------------|-----------|-----------|-----------|-----------|-----------|-----------|-----------|-----------|-----------|-----------|-------|-----------------|
|             | to<br>7am | to<br>8am | to<br>9am | to<br>10am | to<br>11am | to<br>12pm | to<br>1nm | to<br>2nm | to<br>2nm | to<br>4nm | to<br>5nm | to<br>6nm | to<br>Znm | to<br>Som | to<br>Onm | 10pm      |       | of<br>Total Bus |
|             | ram       | Jam       | Jam       | IVaiii     | Train      | 12pm       | 1pm       | 2pm       | 3pm       | 4pm       | 5pm       | 6pm       | 7pm       | 8pm       | 9pm       | ropin     |       | Commuters       |
| Winter 2001 | 1         | 7         | 5         | 20         | 12         | 4          | 4         | 1         | 3         | 4         | 0         | 0         | 2         | 0         | 0         | 0         | 63    | 16%             |
| Winter 2002 | 1         | 0         | 26        | 5          | 12         | 6          | 8         | 3         | 2         | 0         | 2         | 1         | 3         | 0         | 0         | 0         | 69    | 14%             |
| Winter 2003 | 1         | 13        | 8         | 14         | 15         | 16         | 10        | 10        | 2         | 12        | 6         | 1         | 3         | 0         | 0         | 0         | 111   | 22%             |
| Winter 2004 | 0         | 3         | 8         | 10         | 15         | 6          | 1         | 9         | 6         | 6         | 7         | 1         | 0         | 0         | 0         | 0         | 72    | 17%             |
| Winter 2005 | 0         | 2         | 7         | 7          | 7          | 4          | 5         | 7         | 1         | 3         | 1         | 0         | 2         | 0         | 0         | 0         | 46    | 11%             |
| Winter 2006 | 1         | 32        | 16        | 17         | 17         | 7          | 9         | 7         | 9         | 2         | 5         | 0         | 1         | 0         | 0         | 0         | 123   | 30%             |
| Winter 2007 | 0         | 10        | 9         | 59         | 48         | 12         | 23        | 22        | 8         | 10        | 5         | 13        | 12        | 0         | 0         | 0         | 231   | 54%             |
| Winter 2008 | 3         | 35        | 13        | 61         | 54         | 20         | 24        | 10        | 6         | 9         | 6         | 4         | 3         | 2         | 3         | 1         | 254   | 21%             |
| Winter 2009 | 12        | 51        | 41        | 48         | 37         | 30         | 27        | 22        | 19        | 24        | 26        | 4         | 13        | 3         | 1         | 0         | 358   | 22%             |
| Winter 2010 | 16        | 28        | 24        | 54         | 15         | 52         | 21        | 7         | 9         | 28        | 5         | 15        | 12        | 8         | 3         | 0         | 297   | 16%             |
| Winter 2011 | 1         | 10        | 31        | 31         | 39         | 36         | 30        | 19        | 12        | 6         | 6         | 2         | 1         | 7         | 0         | 0         | 231   | 12%             |
| Winter 2012 | 1         | 32        | 25        | 36         | 35         | 33         | 35        | 27        | 12        | 10        | 9         | 3         | 2         | 3         | 3         | 1         | 267   | 14%             |
| Winter 2013 | 9         | 20        | 11        | 48         | 33         | 19         | 22        | 8         | 14        | 3         | 12        | 1         | 2         | 4         | 0         | 1         | 207   | 11%             |
| Winter 2014 | 5         | 21        | 15        | 67         | 17         | 59         | 66        | 25        | 7         | 11        | 7         | 1         | 5         | 2         | 6         | 1         | 315   | 13%             |
| Winter 2015 | 4         | 41        | 10        | 127        | 91         | 44         | 61        | 28        | 11        | 7         | 4         | 3         | 3         | 4         | 2         | 0         | 440   | 20%             |
| Winter 2016 | 0         | 7         | 3         | 23         | 30         | 14         | 18        | 18        | 0         | 1         | 3         | 1         | 4         | 1         | 0         | 1         | 124   | 5%              |
| Winter 2017 |           |           |           |            |            |            |           |           |           |           |           |           |           |           |           |           |       |                 |
| Winter 2018 |           |           |           |            |            |            |           |           |           |           |           |           |           |           |           |           |       |                 |
| Winter 2019 |           |           |           |            |            |            |           |           |           |           |           |           |           |           |           |           |       |                 |
| Winter 2020 |           |           |           |            |            |            |           |           |           |           |           |           |           |           |           |           |       |                 |