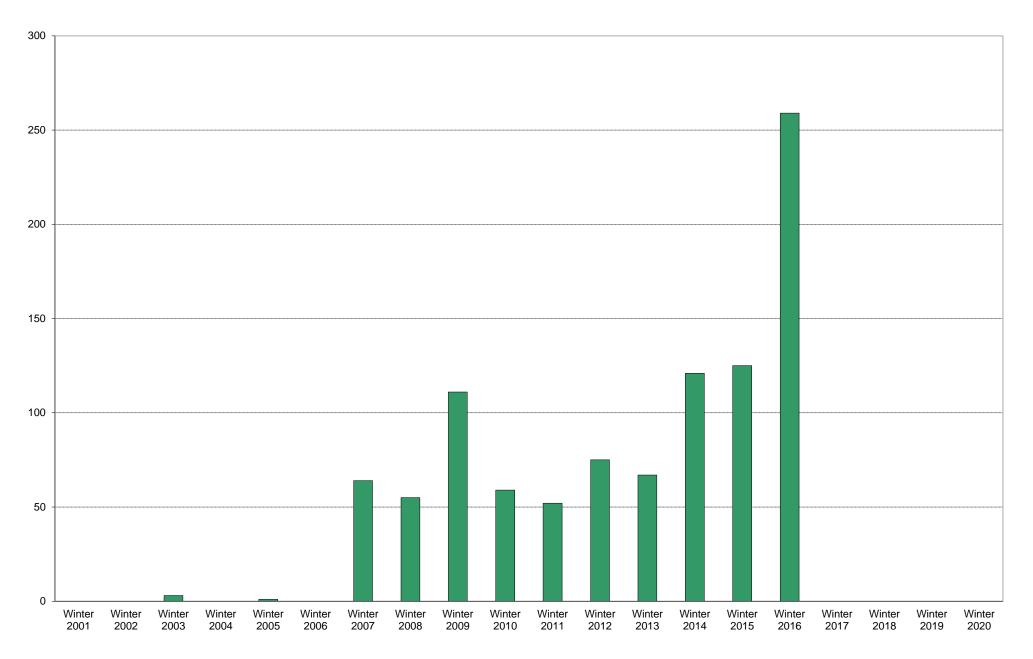

# University of California, San Diego Survey of Pedestrian and Vehicular Traffic Bus Commuters Arriving on Typical Weekday North Side of Gilman Drive at Myers Drive: Route 150: Percentage of Total Bus Commuters

|             | 6am | 7am | 8am | 9am  | 10am | 11am | 12pm | 1pm | 2pm | 3pm | 4pm | 5pm | 6pm | 7pm | 8pm | 9pm  | Total | Percentage |
|-------------|-----|-----|-----|------|------|------|------|-----|-----|-----|-----|-----|-----|-----|-----|------|-------|------------|
|             | to  | to  | to  | to   | to   | to   | to   | to  | to  | to  | to  | to  | to  | to  | to  | to   |       | of         |
|             | 7am | 8am | 9am | 10am | 11am | 12pm | 1pm  | 2pm | 3pm | 4pm | 5pm | 6pm | 7pm | 8pm | 9pm | 10pm |       | Total Bus  |
|             |     |     |     |      |      |      |      |     |     |     |     |     |     |     |     |      |       | Commuters  |
| Winter 2001 | 0   | 0   | 0   | 0    | 0    | 0    | 0    | 0   | 0   | 0   | 0   | 0   | 0   | 0   | 0   | 0    | 0     | 0%         |
| Winter 2002 | 0   | 0   | 0   | 0    | 0    | 0    | 0    | 0   | 0   | 0   | 0   | 0   | 0   | 0   | 0   | 0    | 0     | 0%         |
| Winter 2003 | 0   | 0   | 0   | 0    | 0    | 0    | 0    | 0   | 0   | 1   | 0   | 1   | 1   | 0   | 0   | 0    | 3     | 1%         |
| Winter 2004 | 0   | 0   | 0   | 0    | 0    | 0    | 0    | 0   | 0   | 0   | 0   | 0   | 0   | 0   | 0   | 0    | 0     | 0%         |
| Winter 2005 | 0   | 0   | 0   | 0    | 0    | 0    | 0    | 0   | 0   | 0   | 0   | 0   | 1   | 0   | 0   | 0    | 1     | 0%         |
| Winter 2006 | 0   | 0   | 0   | 0    | 0    | 0    | 0    | 0   | 0   | 0   | 0   | 0   | 0   | 0   | 0   | 0    | 0     | 0%         |
| Winter 2007 | 0   | 22  | 9   | 5    | 2    | 3    | 3    | 3   | 1   | 6   | 4   | 2   | 4   | 0   | 0   | 0    | 64    | 15%        |
| Winter 2008 | 1   | 16  | 3   | 25   | 2    | 0    | 0    | 0   | 2   | 2   | 2   | 1   | 1   | 0   | 0   | 0    | 55    | 5%         |
| Winter 2009 | 2   | 25  | 14  | 7    | 5    | 9    | 16   | 2   | 2   | 7   | 10  | 4   | 8   | 0   | 0   | 0    | 111   | 7%         |
| Winter 2010 | 1   | 13  | 2   | 15   | 0    | 8    | 5    | 1   | 4   | 1   | 5   | 1   | 3   | 0   | 0   | 0    | 59    | 3%         |
| Winter 2011 | 0   | 6   | 8   | 1    | 0    | 0    | 3    | 0   | 16  | 8   | 8   | 2   | 0   | 0   | 0   | 0    | 52    | 3%         |
| Winter 2012 | 0   | 11  | 1   | 17   | 12   | 0    | 0    | 2   | 8   | 6   | 8   | 0   | 10  | 0   | 0   | 0    | 75    | 4%         |
| Winter 2013 | 1   | 5   | 16  | 12   | 2    | 1    | 4    | 3   | 4   | 10  | 2   | 5   | 2   | 0   | 0   | 0    | 67    | 3%         |
| Winter 2014 | 1   | 7   | 21  | 15   | 1    | 2    | 15   | 11  | 8   | 13  | 16  | 9   | 2   | 0   | 0   | 0    | 121   | 5%         |
| Winter 2015 | 0   | 10  | 9   | 27   | 7    | 0    | 2    | 21  | 4   | 16  | 7   | 8   | 14  | 0   | 0   | 0    | 125   | 6%         |
| Winter 2016 | 1   | 14  | 9   | 25   | 77   | 19   | 17   | 21  | 11  | 22  | 16  | 5   | 6   | 10  | 4   | 2    | 259   | 11%        |
| Winter 2017 |     |     |     |      |      |      |      |     |     |     |     |     |     |     |     |      |       |            |
| Winter 2018 |     |     |     |      |      |      |      |     |     |     |     |     |     |     |     |      |       |            |
| Winter 2019 |     |     |     |      |      |      |      |     |     |     |     |     |     |     |     |      |       |            |
| Winter 2020 |     |     |     |      |      |      |      |     |     |     |     |     |     |     |     |      |       |            |