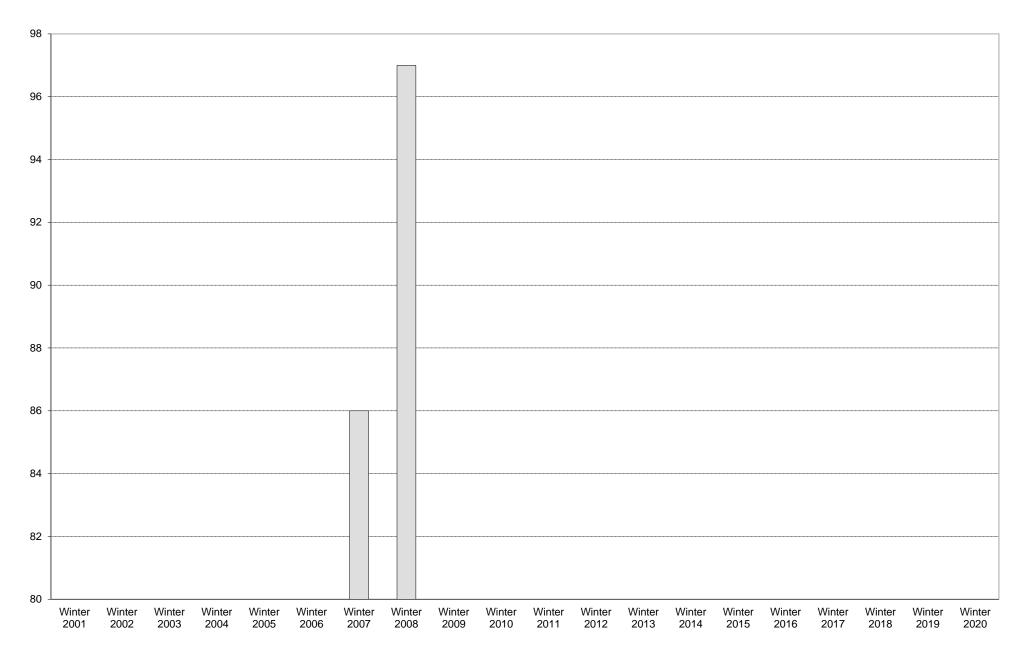

# University of California, San Diego Survey of Pedestrian and Vehicular Traffic Bus Commuters Arriving on Typical Weekday North Side of Gilman Drive at Myers Drive: Route 49: Percentage of Total Bus Commuters

|             | 6am<br>to | 7am<br>to | 8am<br>to | 9am<br>to | 10am<br>to | 11am<br>to | 12pm<br>to | 1pm<br>to | 2pm<br>to | 3pm<br>to | 4pm<br>to | 5pm<br>to | 6pm<br>to | 7pm<br>to | 8pm<br>to | 9pm<br>to | Total | Percentage of |
|-------------|-----------|-----------|-----------|-----------|------------|------------|------------|-----------|-----------|-----------|-----------|-----------|-----------|-----------|-----------|-----------|-------|---------------|
|             | 7am       | 8am       | 9am       | 10am      |            |            | 1pm        | 2pm       | 3pm       | 4pm       | 5pm       | 6pm       | 7pm       | 8pm       | 9pm       | 10pm      |       | Total Bus     |
|             |           |           |           |           |            | •          |            |           | •         |           |           | •         |           | •         | •         |           |       | Commuters     |
| Winter 2001 |           |           |           |           |            |            |            |           |           |           |           |           |           |           |           |           |       |               |
| Winter 2002 |           |           |           |           |            |            |            |           |           |           |           |           |           |           |           |           |       |               |
| Winter 2003 |           |           |           |           |            |            |            |           |           |           |           |           |           |           |           |           |       |               |
| Winter 2004 |           |           |           |           |            |            |            |           |           |           |           |           |           |           |           |           |       |               |
| Winter 2005 |           |           |           |           |            |            |            |           |           |           |           |           |           |           |           |           |       |               |
| Winter 2006 |           |           |           |           |            |            |            |           |           |           |           |           |           |           |           |           |       |               |
| Winter 2007 | 0         | 9         | 11        | 14        | 12         | 2          | 8          | 6         | 5         | 5         | 4         | 1         | 3         | 5         | 1         | 0         | 86    | 20%           |
| Winter 2008 | 0         | 24        | 7         | 11        | 14         | 8          | 13         | 9         | 4         | 3         | 3         | 1         | 0         | 0         | 0         | 0         | 97    | 8%            |
| Winter 2009 |           |           |           |           |            |            |            |           |           |           |           |           |           |           |           |           |       |               |
| Winter 2010 |           |           |           |           |            |            |            |           |           |           |           |           |           |           |           |           |       |               |
| Winter 2011 |           |           |           |           |            |            |            |           |           |           |           |           |           |           |           |           |       |               |
| Winter 2012 |           |           |           |           |            |            |            |           |           |           |           |           |           |           |           |           |       |               |
| Winter 2013 |           |           |           |           |            |            |            |           |           |           |           |           |           |           |           |           |       |               |
| Winter 2014 |           |           |           |           |            |            |            |           |           |           |           |           |           |           |           |           |       |               |
| Winter 2015 |           |           |           |           |            |            |            |           |           |           |           |           |           |           |           |           |       |               |
| Winter 2016 |           |           |           |           |            |            |            |           |           |           |           |           |           |           |           |           |       |               |
| Winter 2017 |           |           |           |           |            |            |            |           |           |           |           |           |           |           |           |           |       |               |
| Winter 2018 |           |           |           |           |            |            |            |           |           |           |           |           |           |           |           |           |       |               |
| Winter 2019 |           |           |           |           |            |            |            |           |           |           |           |           |           |           |           |           |       |               |
| Winter 2020 |           |           |           |           |            |            |            |           |           |           |           |           |           |           |           |           |       |               |