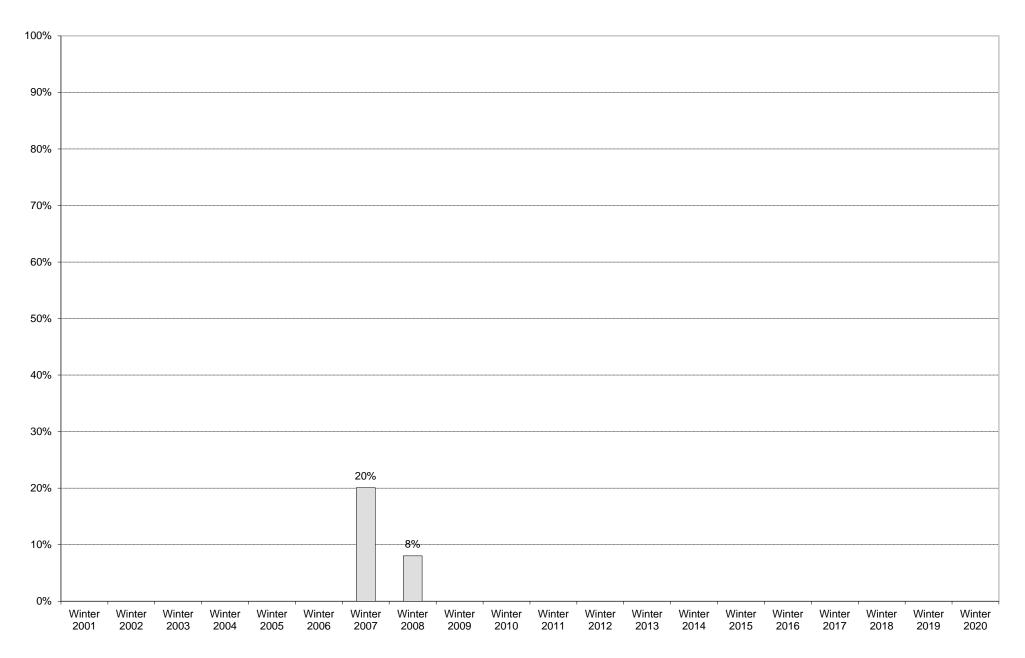

# University of California, San Diego Survey of Pedestrian and Vehicular Traffic Bus Commuters Arriving on Typical Weekday North Side of Gilman Drive at Myers Drive: Route 49: Percentage of Total Bus Commuters

|             | 6am<br>to | 7am<br>to | 8am<br>to | 9am<br>to | 10am<br>to | 11am<br>to | 12pm<br>to | 1pm<br>to | 2pm<br>to | 3pm<br>to | 4pm<br>to | 5pm<br>to | 6pm<br>to | 7pm<br>to | 8pm<br>to | 9pm<br>to | Total | Percentage of |
|-------------|-----------|-----------|-----------|-----------|------------|------------|------------|-----------|-----------|-----------|-----------|-----------|-----------|-----------|-----------|-----------|-------|---------------|
|             | 7am       | 8am       | 9am       | 10am      |            |            | 1pm        | 2pm       | 3pm       | 4pm       | 5pm       | 6pm       | 7pm       | 8pm       | 9pm       | 10pm      |       | Total Bus     |
|             |           |           |           |           |            | •          |            |           | •         |           |           | •         |           | •         | •         |           |       | Commuters     |
| Winter 2001 |           |           |           |           |            |            |            |           |           |           |           |           |           |           |           |           |       |               |
| Winter 2002 |           |           |           |           |            |            |            |           |           |           |           |           |           |           |           |           |       |               |
| Winter 2003 |           |           |           |           |            |            |            |           |           |           |           |           |           |           |           |           |       |               |
| Winter 2004 |           |           |           |           |            |            |            |           |           |           |           |           |           |           |           |           |       |               |
| Winter 2005 |           |           |           |           |            |            |            |           |           |           |           |           |           |           |           |           |       |               |
| Winter 2006 |           |           |           |           |            |            |            |           |           |           |           |           |           |           |           |           |       |               |
| Winter 2007 | 0         | 9         | 11        | 14        | 12         | 2          | 8          | 6         | 5         | 5         | 4         | 1         | 3         | 5         | 1         | 0         | 86    | 20%           |
| Winter 2008 | 0         | 24        | 7         | 11        | 14         | 8          | 13         | 9         | 4         | 3         | 3         | 1         | 0         | 0         | 0         | 0         | 97    | 8%            |
| Winter 2009 |           |           |           |           |            |            |            |           |           |           |           |           |           |           |           |           |       |               |
| Winter 2010 |           |           |           |           |            |            |            |           |           |           |           |           |           |           |           |           |       |               |
| Winter 2011 |           |           |           |           |            |            |            |           |           |           |           |           |           |           |           |           |       |               |
| Winter 2012 |           |           |           |           |            |            |            |           |           |           |           |           |           |           |           |           |       |               |
| Winter 2013 |           |           |           |           |            |            |            |           |           |           |           |           |           |           |           |           |       |               |
| Winter 2014 |           |           |           |           |            |            |            |           |           |           |           |           |           |           |           |           |       |               |
| Winter 2015 |           |           |           |           |            |            |            |           |           |           |           |           |           |           |           |           |       |               |
| Winter 2016 |           |           |           |           |            |            |            |           |           |           |           |           |           |           |           |           |       |               |
| Winter 2017 |           |           |           |           |            |            |            |           |           |           |           |           |           |           |           |           |       |               |
| Winter 2018 |           |           |           |           |            |            |            |           |           |           |           |           |           |           |           |           |       |               |
| Winter 2019 |           |           |           |           |            |            |            |           |           |           |           |           |           |           |           |           |       |               |
| Winter 2020 |           |           |           |           |            |            |            |           |           |           |           |           |           |           |           |           |       |               |