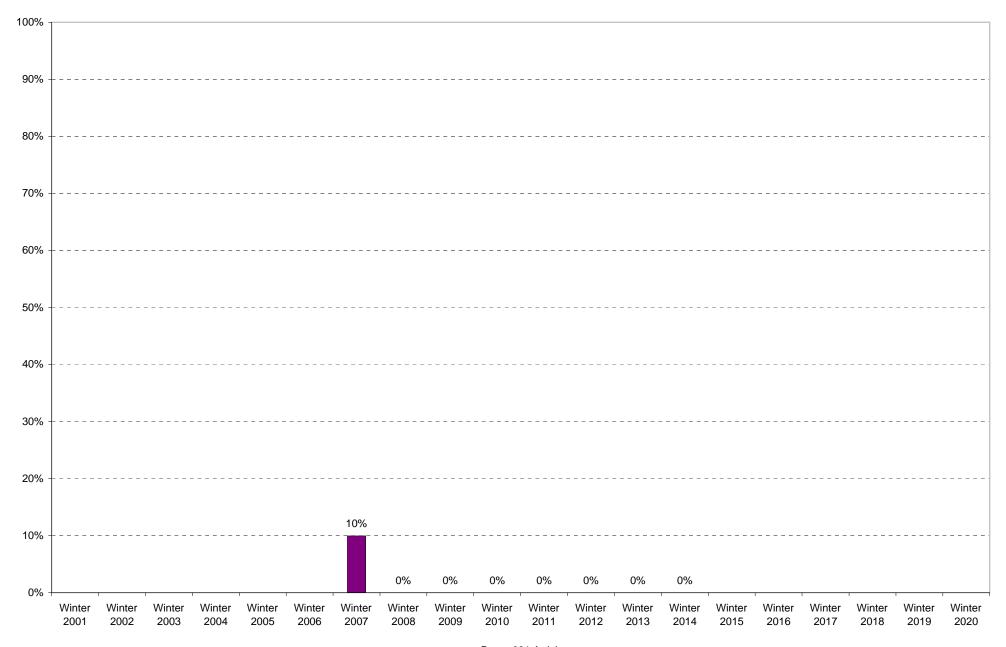

# University of California, San Diego Survey of Pedestrian and Vehicular Traffic Bus Commuters Arriving on Typical Weekday South Side of Gilman Drive at Russell Lane: Route 921: Percentage of Total Bus Commuters

|             | 6am<br>to | 7am<br>to | 8am<br>to | 9am<br>to | 10am<br>to | 11am<br>to | 12pm<br>to | 1pm<br>to | 2pm<br>to | 3pm<br>to | 4pm<br>to | 5pm<br>to | 6pm<br>to | 7pm<br>to | 8pm<br>to | 9pm<br>to | Total | Percentage of          |
|-------------|-----------|-----------|-----------|-----------|------------|------------|------------|-----------|-----------|-----------|-----------|-----------|-----------|-----------|-----------|-----------|-------|------------------------|
|             | 7am       | 8am       | 9am       | 10am      | 11am       | 12pm       | 1pm        | 2pm       | 3pm       | 4pm       | 5pm       | 6pm       | 7pm       | 8pm       | 9pm       | 10pm      |       | Total Bus<br>Commuters |
| Winter 2001 |           |           |           |           |            |            |            |           |           |           |           |           |           |           |           |           |       |                        |
| Winter 2002 |           |           |           |           |            |            |            |           |           |           |           |           |           |           |           |           |       |                        |
| Winter 2003 |           |           |           |           |            |            |            |           |           |           |           |           |           |           |           |           |       |                        |
| Winter 2004 |           |           |           |           |            |            |            |           |           |           |           |           |           |           |           |           |       |                        |
| Winter 2005 |           |           |           |           |            |            |            |           |           |           |           |           |           |           |           |           |       |                        |
| Winter 2006 |           |           |           |           |            |            |            |           |           |           |           |           |           |           |           |           |       |                        |
| Winter 2007 | 0         | 5         | 2         | 3         | 4          | 3          | 1          | 0         | 1         | 0         | 0         | 0         | 0         | 0         | 0         | 0         | 19    | 10%                    |
| Winter 2008 | 0         | 0         | 0         | 0         | 0          | 0          | 0          | 0         | 0         | 0         | 0         | 0         | 0         | 0         | 0         | 0         | 0     | 0%                     |
| Winter 2009 | 0         | 0         | 0         | 0         | 0          | 0          | 0          | 0         | 0         | 0         | 0         | 0         | 0         | 0         | 0         | 0         | 0     | 0%                     |
| Winter 2010 | 0         | 0         | 0         | 0         | 0          | 0          | 0          | 0         | 0         | 0         | 0         | 0         | 0         | 0         | 0         | 0         | 0     | 0%                     |
| Winter 2011 | 0         | 0         | 0         | 0         | 0          | 0          | 0          | 0         | 0         | 0         | 0         | 0         | 0         | 0         | 0         | 0         | 0     | 0%                     |
| Winter 2012 | 0         | 0         | 0         | 0         | 0          | 0          | 0          | 0         | 0         | 0         | 0         | 0         | 0         | 0         | 0         | 0         | 0     | 0%                     |
| Winter 2013 | 0         | 0         | 0         | 0         | 0          | 0          | 0          | 0         | 0         | 0         | 0         | 0         | 0         | 0         | 0         | 0         | 0     | 0%                     |
| Winter 2014 | 0         | 0         | 0         | 0         | 0          | 0          | 0          | 0         | 0         | 0         | 0         | 0         | 0         | 0         | 0         | 0         | 0     | 0%                     |
| Winter 2015 |           |           |           |           |            |            |            |           |           |           |           |           |           |           |           |           |       |                        |
| Winter 2016 |           |           |           |           |            |            |            |           |           |           |           |           |           |           |           |           |       |                        |
| Winter 2017 |           |           |           |           |            |            |            |           |           |           |           |           |           |           |           |           |       |                        |
| Winter 2018 |           |           |           |           |            |            |            |           |           |           |           |           |           |           |           |           |       |                        |
| Winter 2019 |           |           |           |           |            |            |            |           |           |           |           |           |           |           |           |           |       |                        |
| Winter 2020 |           |           |           |           |            |            |            |           |           |           |           |           |           |           |           |           |       |                        |