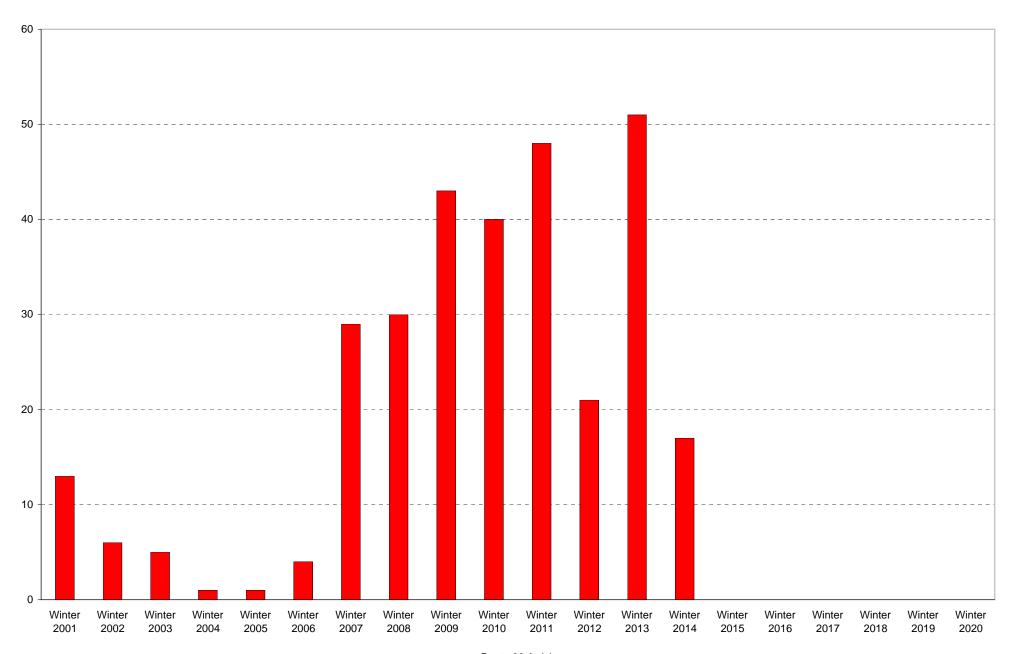

# University of California, San Diego Survey of Pedestrian and Vehicular Traffic Bus Commuters Arriving on Typical Weekday South Side of Gilman Drive at Russell Lane: Route 30: Percentage of Total Bus Commuters

|             | 6am | 7am | 8am | 9am  | 10am | 11am | 12pm      | 1pm | 2pm | 3pm       | 4pm | 5pm | 6pm       | 7pm | 8pm | 9pm  | Total | Percentage      |
|-------------|-----|-----|-----|------|------|------|-----------|-----|-----|-----------|-----|-----|-----------|-----|-----|------|-------|-----------------|
|             | to  | to  | to  | to   | to   | to   | to<br>1nm | to  | to  | to<br>4nm | to  | to  | to<br>7nm | to  | to  | to   |       | of<br>Total Bus |
|             | 7am | 8am | 9am | 10am | 11am | 12pm | 1pm       | 2pm | 3pm | 4pm       | 5pm | 6pm | 7pm       | 8pm | 9pm | 10pm |       | Commuters       |
| Winter 2001 | 3   | 1   | 0   | 2    | 1    | 2    | 0         | 1   | 0   | 1         | 2   | 0   | 0         | 0   | 0   | 0    | 13    | 50%             |
| Winter 2002 | 2   | 2   | 0   | 0    | 0    | 0    | 0         | 0   | 0   | 0         | 0   | 0   | 2         | 0   | 0   | 0    | 6     | 23%             |
| Winter 2003 | 0   | 0   | 2   | 1    | 0    | 0    | 1         | 0   | 0   | 0         | 1   | 0   | 0         | 0   | 0   | 0    | 5     | 17%             |
| Winter 2004 | 0   | 0   | 0   | 0    | 0    | 0    | 0         | 0   | 0   | 1         | 0   | 0   | 0         | 0   | 0   | 0    | 1     | 33%             |
| Winter 2005 | 0   | 0   | 0   | 0    | 0    | 0    | 1         | 0   | 0   | 0         | 0   | 0   | 0         | 0   | 0   | 0    | 1     | 10%             |
| Winter 2006 | 1   | 0   | 2   | 0    | 0    | 0    | 0         | 1   | 0   | 0         | 0   | 0   | 0         | 0   | 0   | 0    | 4     | 10%             |
| Winter 2007 | 1   | 2   | 3   | 5    | 5    | 0    | 2         | 0   | 2   | 3         | 2   | 1   | 0         | 1   | 1   | 1    | 29    | 15%             |
| Winter 2008 | 3   | 1   | 4   | 9    | 3    | 0    | 1         | 0   | 0   | 1         | 2   | 4   | 1         | 0   | 0   | 1    | 30    | 18%             |
| Winter 2009 | 0   | 2   | 1   | 4    | 2    | 5    | 2         | 7   | 1   | 8         | 3   | 4   | 3         | 0   | 1   | 0    | 43    | 33%             |
| Winter 2010 | 2   | 0   | 3   | 7    | 3    | 0    | 1         | 5   | 3   | 6         | 4   | 5   | 0         | 0   | 1   | 0    | 40    | 34%             |
| Winter 2011 | 2   | 4   | 4   | 3    | 7    | 4    | 2         | 5   | 0   | 2         | 2   | 4   | 0         | 0   | 8   | 1    | 48    | 37%             |
| Winter 2012 | 1   | 0   | 3   | 1    | 2    | 0    | 1         | 3   | 2   | 0         | 1   | 3   | 1         | 0   | 3   | 0    | 21    | 22%             |
| Winter 2013 | 2   | 1   | 8   | 4    | 4    | 0    | 2         | 4   | 11  | 3         | 1   | 6   | 2         | 0   | 3   | 0    | 51    | 38%             |
| Winter 2014 | 1   | 0   | 0   | 1    | 0    | 1    | 1         | 1   | 3   | 1         | 4   | 0   | 1         | 2   | 0   | 1    | 17    | 27%             |
| Winter 2015 |     |     |     |      |      |      |           |     |     |           |     |     |           |     |     |      |       |                 |
| Winter 2016 |     |     |     |      |      |      |           |     |     |           |     |     |           |     |     |      |       |                 |
| Winter 2017 |     |     |     |      |      |      |           |     |     |           |     |     |           |     |     |      |       |                 |
| Winter 2018 |     |     |     |      |      |      |           |     |     |           |     |     |           |     |     |      |       |                 |
| Winter 2019 |     |     |     |      |      |      |           |     |     |           |     |     |           |     |     |      |       |                 |
| Winter 2020 |     |     |     |      |      |      |           |     |     |           |     |     |           |     |     |      |       |                 |