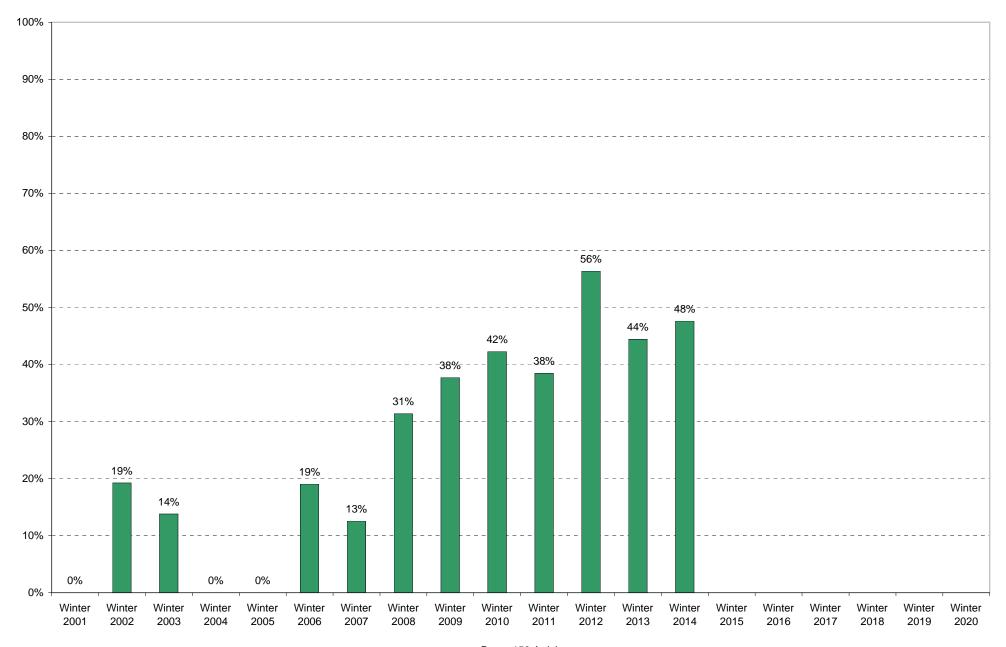

# University of California, San Diego Survey of Pedestrian and Vehicular Traffic Bus Commuters Arriving on Typical Weekday South Side of Gilman Drive at Russell Lane: Route 150: Percentage of Total Bus Commuters

|             | 6am | 7am | 8am       | 9am  | 10am | 11am | 12pm      | 1pm | 2pm | 3pm       | 4pm | 5pm | 6pm | 7pm | 8pm | 9pm  | Total | Percentage      |
|-------------|-----|-----|-----------|------|------|------|-----------|-----|-----|-----------|-----|-----|-----|-----|-----|------|-------|-----------------|
|             | to  | to  | to<br>9am | to   | to   | to   | to<br>1nm | to  | to  | to<br>4nm | to  | to  | to  | to  | to  | to   |       | of<br>Total Bus |
|             | 7am | 8am | Jaili     | 10am | 11am | 12pm | 1pm       | 2pm | 3pm | 4pm       | 5pm | 6pm | 7pm | 8pm | 9pm | 10pm |       | Commuters       |
| Winter 2001 | 0   | 0   | 0         | 0    | 0    | 0    | 0         | 0   | 0   | 0         | 0   | 0   | 0   | 0   | 0   | 0    | 0     | 0%              |
| Winter 2002 | 2   | 1   | 2         | 0    | 0    | 0    | 0         | 0   | 0   | 0         | 0   | 0   | 0   | 0   | 0   | 0    | 5     | 19%             |
| Winter 2003 | 1   | 1   | 2         | 0    | 0    | 0    | 0         | 0   | 0   | 0         | 0   | 0   | 0   | 0   | 0   | 0    | 4     | 14%             |
| Winter 2004 | 0   | 0   | 0         | 0    | 0    | 0    | 0         | 0   | 0   | 0         | 0   | 0   | 0   | 0   | 0   | 0    | 0     | 0%              |
| Winter 2005 | 0   | 0   | 0         | 0    | 0    | 0    | 0         | 0   | 0   | 0         | 0   | 0   | 0   | 0   | 0   | 0    | 0     | 0%              |
| Winter 2006 | 3   | 5   | 0         | 0    | 0    | 0    | 0         | 0   | 0   | 0         | 0   | 0   | 0   | 0   | 0   | 0    | 8     | 19%             |
| Winter 2007 | 7   | 9   | 2         | 0    | 3    | 0    | 0         | 0   | 0   | 1         | 0   | 2   | 0   | 0   | 0   | 0    | 24    | 13%             |
| Winter 2008 | 3   | 12  | 11        | 6    | 5    | 6    | 3         | 0   | 1   | 2         | 1   | 3   | 0   | 0   | 0   | 0    | 53    | 31%             |
| Winter 2009 | 7   | 9   | 10        | 5    | 8    | 3    | 1         | 1   | 0   | 0         | 3   | 2   | 0   | 0   | 0   | 0    | 49    | 38%             |
| Winter 2010 | 4   | 5   | 15        | 9    | 3    | 2    | 1         | 1   | 3   | 3         | 2   | 0   | 1   | 0   | 0   | 0    | 49    | 42%             |
| Winter 2011 | 9   | 15  | 13        | 2    | 2    | 1    | 0         | 1   | 0   | 0         | 2   | 2   | 3   | 0   | 0   | 0    | 50    | 38%             |
| Winter 2012 | 16  | 15  | 9         | 7    | 0    | 1    | 1         | 2   | 0   | 1         | 0   | 0   | 1   | 0   | 0   | 0    | 53    | 56%             |
| Winter 2013 | 13  | 21  | 15        | 3    | 2    | 0    | 0         | 1   | 1   | 1         | 1   | 2   | 0   | 0   | 0   | 0    | 60    | 44%             |
| Winter 2014 | 14  | 6   | 4         | 0    | 1    | 0    | 1         | 0   | 1   | 0         | 1   | 2   | 0   | 0   | 0   | 0    | 30    | 48%             |
| Winter 2015 |     |     |           |      |      |      |           |     |     |           |     |     |     |     |     |      |       |                 |
| Winter 2016 |     |     |           |      |      |      |           |     |     |           |     |     |     |     |     |      |       |                 |
| Winter 2017 |     |     |           |      |      |      |           |     |     |           |     |     |     |     |     |      |       |                 |
| Winter 2018 |     |     |           |      |      |      |           |     |     |           |     |     |     |     |     |      |       |                 |
| Winter 2019 |     |     |           |      |      |      |           |     |     |           |     |     |     |     |     |      |       |                 |
| Winter 2020 |     |     |           |      |      |      |           |     |     |           |     |     |     |     |     |      |       |                 |