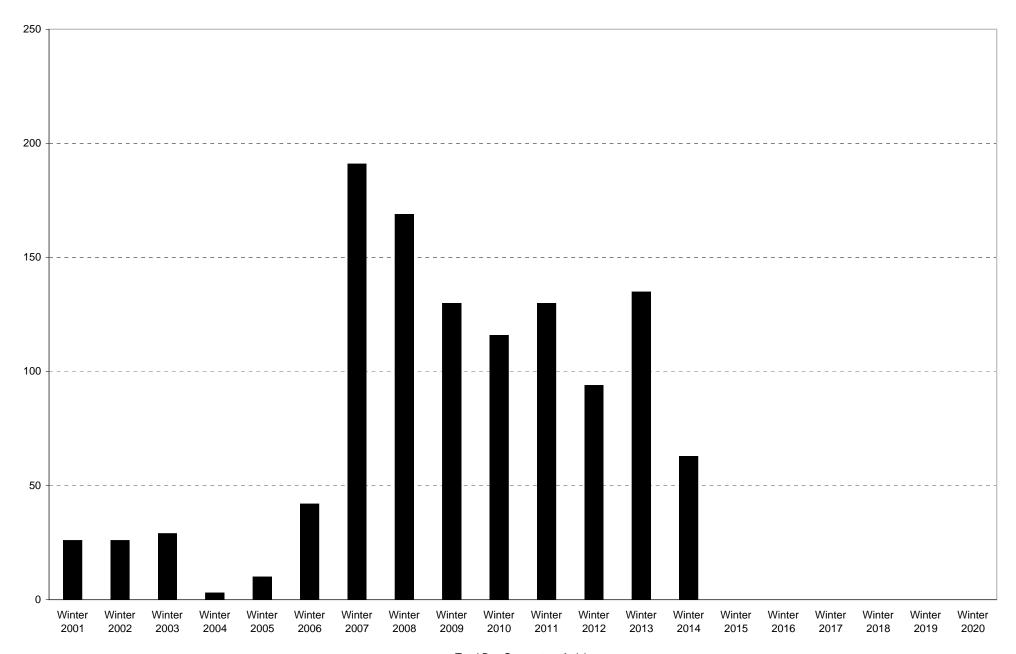

University of California, San Diego Survey of Pedestrian and Vehicular Traffic Bus Commuters Arriving on Typical Weekday South Side of Gilman Drive at Russell Lane: Total Bus Commuters: Volumes

|             | 6am       | 7am       | 8am       | 9am        | 10am       | 11am       | 12pm      | 1pm       | 2pm       | 3pm       | 4pm        | 5pm        | 6pm       | 7pm       | 8pm        | 9pm        | Total |
|-------------|-----------|-----------|-----------|------------|------------|------------|-----------|-----------|-----------|-----------|------------|------------|-----------|-----------|------------|------------|-------|
|             | to<br>7am | to<br>8am | to<br>9am | to<br>10am | to<br>11am | to<br>12pm | to<br>1pm | to<br>2pm | to<br>3pm | to<br>4pm | to<br>5pm  | to<br>6pm  | to<br>7pm | to<br>8pm | to<br>9pm  | to<br>10pm |       |
|             |           |           |           |            |            |            |           |           |           |           | •  • · · · | •  • · · · |           |           | •  • · · · |            |       |
| Winter 2001 | 3         | 3         | 1         | 2          | 1          | 3          | 1         | 2         | 1         | 1         | 2          | 1          | 1         | 4         | 0          | 0          | 26    |
| Winter 2002 | 4         | 6         | 3         | 5          | 1          | 0          | 0         | 2         | 0         | 0         | 0          | 3          | 2         | 0         | 0          | 0          | 26    |
| Winter 2003 | 2         | 2         | 7         | 9          | 2          | 0          | 2         | 2         | 0         | 1         | 2          | 0          | 0         | 0         | 0          | 0          | 29    |
| Winter 2004 | 0         | 0         | 0         | 0          | 0          | 0          | 0         | 0         | 1         | 1         | 1          | 0          | 0         | 0         | 0          | 0          | 3     |
| Winter 2005 | 0         | 0         | 0         | 0          | 3          | 0          | 1         | 1         | 2         | 0         | 0          | 1          | 1         | 0         | 1          | 0          | 10    |
| Winter 2006 | 5         | 5         | 2         | 0          | 4          | 3          | 5         | 5         | 3         | 5         | 2          | 1          | 2         | 0         | 0          | 0          | 42    |
| Winter 2007 | 12        | 21        | 14        | 33         | 32         | 11         | 11        | 7         | 15        | 12        | 8          | 3          | 4         | 5         | 2          | 1          | 191   |
| Winter 2008 | 9         | 15        | 28        | 37         | 22         | 13         | 6         | 6         | 4         | 8         | 8          | 9          | 2         | 0         | 0          | 2          | 169   |
| Winter 2009 | 9         | 14        | 21        | 10         | 16         | 9          | 6         | 10        | 4         | 10        | 6          | 8          | 5         | 1         | 1          | 0          | 130   |
| Winter 2010 | 7         | 5         | 20        | 18         | 9          | 6          | 3         | 6         | 7         | 13        | 10         | 8          | 3         | 0         | 1          | 0          | 116   |
| Winter 2011 | 12        | 19        | 17        | 9          | 15         | 6          | 5         | 6         | 2         | 3         | 10         | 10         | 6         | 1         | 8          | 1          | 130   |
| Winter 2012 | 17        | 15        | 12        | 9          | 6          | 1          | 4         | 5         | 2         | 2         | 7          | 5          | 5         | 0         | 4          | 0          | 94    |
| Winter 2013 | 16        | 23        | 23        | 7          | 10         | 2          | 4         | 7         | 13        | 4         | 6          | 12         | 4         | 1         | 3          | 0          | 135   |
| Winter 2014 | 16        | 6         | 4         | 2          | 2          | 2          | 4         | 1         | 5         | 1         | 9          | 3          | 4         | 2         | 1          | 1          | 63    |
| Winter 2015 |           |           |           |            |            |            |           |           |           |           |            |            |           |           |            |            |       |
| Winter 2016 |           |           |           |            |            |            |           |           |           |           |            |            |           |           |            |            |       |
| Winter 2017 |           |           |           |            |            |            |           |           |           |           |            |            |           |           |            |            |       |
| Winter 2018 |           |           |           |            |            |            |           |           |           |           |            |            |           |           |            |            |       |
| Winter 2019 |           |           |           |            |            |            |           |           |           |           |            |            |           |           |            |            |       |
| Winter 2020 |           |           |           |            |            |            |           |           |           |           |            |            |           |           |            |            |       |