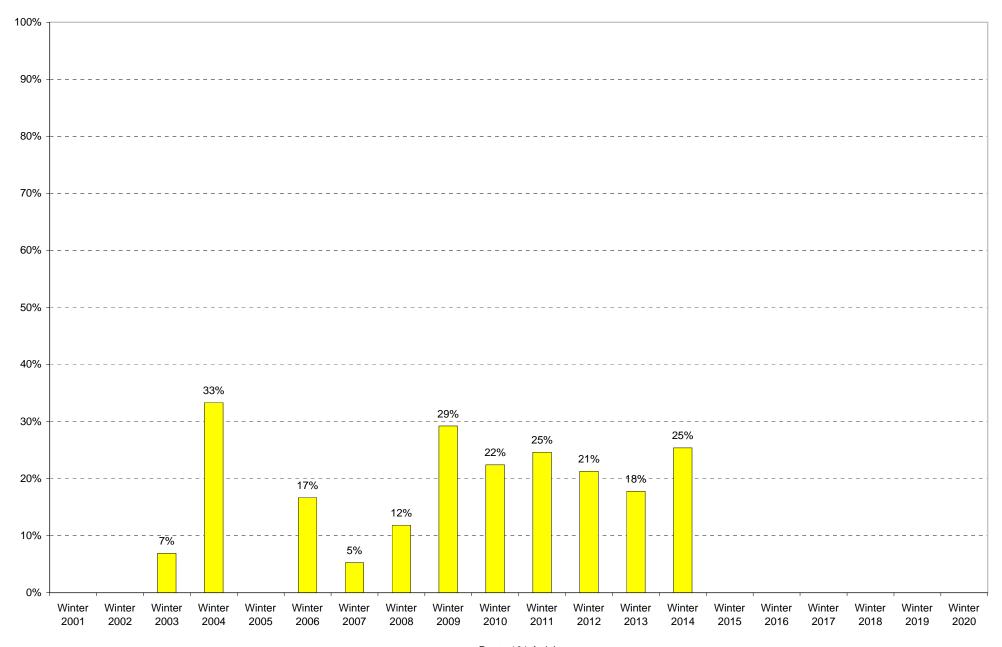

# University of California, San Diego Survey of Pedestrian and Vehicular Traffic Bus Commuters Arriving on Typical Weekday South Side of Gilman Drive at Russell Lane: Route 101: Percentage of Total Bus Commuters

|             | 6am<br>to | 7am<br>to | 8am<br>to | 9am<br>to | 10am<br>to | 11am<br>to | 12pm<br>to | 1pm<br>to | 2pm<br>to | 3pm<br>to | 4pm<br>to | 5pm<br>to | 6pm<br>to | 7pm<br>to | 8pm<br>to | 9pm<br>to | Total | Percentage of          |
|-------------|-----------|-----------|-----------|-----------|------------|------------|------------|-----------|-----------|-----------|-----------|-----------|-----------|-----------|-----------|-----------|-------|------------------------|
|             | 7am       | 8am       | 9am       | 10am      | 11am       | 12pm       | 1pm        | 2pm       | 3pm       | 4pm       | 5pm       | 6pm       | 7pm       | 8pm       | 9pm       | 10pm      |       | Total Bus<br>Commuters |
| Winter 2001 |           |           |           |           |            |            |            |           |           |           |           |           |           |           |           |           |       |                        |
| Winter 2002 |           |           |           |           |            |            |            |           |           |           |           |           |           |           |           |           |       |                        |
| Winter 2003 | 0         | 0         | 0         | 1         | 1          | 0          | 0          | 0         | 0         | 0         | 0         | 0         | 0         | 0         | 0         | 0         | 2     | 7%                     |
| Winter 2004 | 0         | 0         | 0         | 0         | 0          | 0          | 0          | 0         | 1         | 0         | 0         | 0         | 0         | 0         | 0         | 0         | 1     | 33%                    |
| Winter 2005 |           |           |           |           |            |            |            |           |           |           |           |           |           |           |           |           |       |                        |
| Winter 2006 | 1         | 0         | 0         | 0         | 2          | 1          | 0          | 1         | 0         | 1         | 0         | 1         | 0         | 0         | 0         | 0         | 7     | 17%                    |
| Winter 2007 | 0         | 0         | 0         | 1         | 0          | 0          | 2          | 0         | 1         | 3         | 3         | 0         | 0         | 0         | 0         | 0         | 10    | 5%                     |
| Winter 2008 | 2         | 0         | 2         | 4         | 2          | 0          | 1          | 5         | 1         | 1         | 0         | 0         | 1         | 0         | 0         | 1         | 20    | 12%                    |
| Winter 2009 | 2         | 3         | 10        | 1         | 6          | 1          | 3          | 2         | 3         | 2         | 0         | 2         | 2         | 1         | 0         | 0         | 38    | 29%                    |
| Winter 2010 | 1         | 0         | 2         | 2         | 3          | 4          | 1          | 0         | 1         | 3         | 4         | 3         | 2         | 0         | 0         | 0         | 26    | 22%                    |
| Winter 2011 | 1         | 0         | 0         | 4         | 6          | 1          | 3          | 0         | 2         | 1         | 6         | 4         | 3         | 1         | 0         | 0         | 32    | 25%                    |
| Winter 2012 | 0         | 0         | 0         | 1         | 4          | 0          | 2          | 0         | 0         | 1         | 6         | 2         | 3         | 0         | 1         | 0         | 20    | 21%                    |
| Winter 2013 | 1         | 1         | 0         | 0         | 4          | 2          | 2          | 2         | 1         | 0         | 4         | 4         | 2         | 1         | 0         | 0         | 24    | 18%                    |
| Winter 2014 | 1         | 0         | 0         | 1         | 1          | 1          | 2          | 0         | 1         | 0         | 4         | 1         | 3         | 0         | 1         | 0         | 16    | 25%                    |
| Winter 2015 |           |           |           |           |            |            |            |           |           |           |           |           |           |           |           |           |       |                        |
| Winter 2016 |           |           |           |           |            |            |            |           |           |           |           |           |           |           |           |           |       |                        |
| Winter 2017 |           |           |           |           |            |            |            |           |           |           |           |           |           |           |           |           |       |                        |
| Winter 2018 |           |           |           |           |            |            |            |           |           |           |           |           |           |           |           |           |       |                        |
| Winter 2019 |           |           |           |           |            |            |            |           |           |           |           |           |           |           |           |           |       |                        |
| Winter 2020 |           |           |           |           |            |            |            |           |           |           |           |           |           |           |           |           |       |                        |