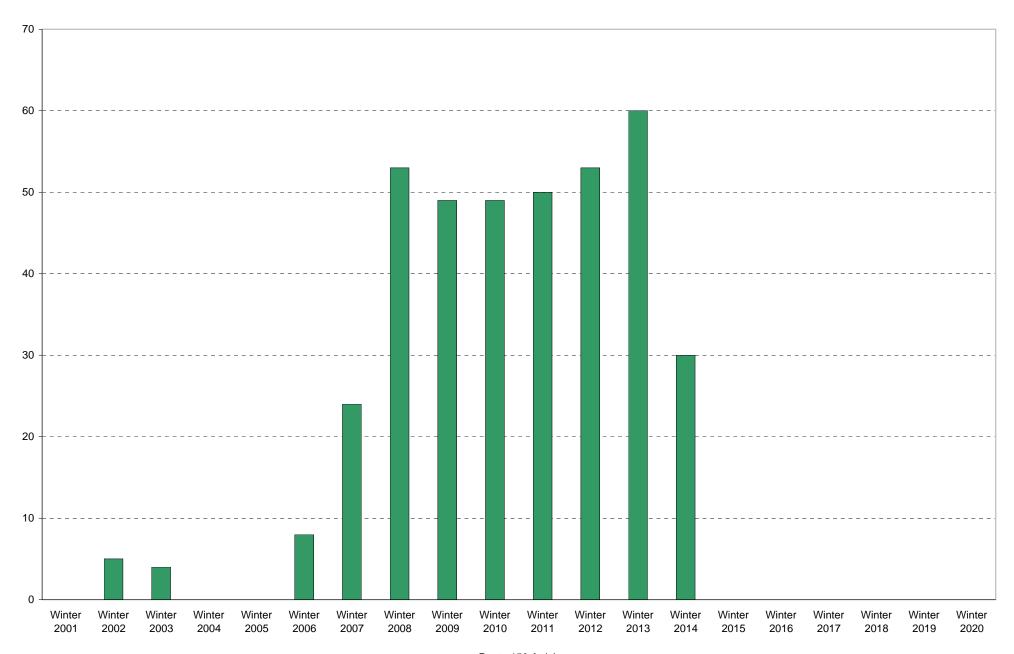

# University of California, San Diego Survey of Pedestrian and Vehicular Traffic Bus Commuters Arriving on Typical Weekday South Side of Gilman Drive at Russell Lane: Route 150: Percentage of Total Bus Commuters

|             | 6am | 7am | 8am       | 9am  | 10am | 11am | 12pm      | 1pm | 2pm | 3pm       | 4pm | 5pm | 6pm | 7pm | 8pm | 9pm  | Total | Percentage      |
|-------------|-----|-----|-----------|------|------|------|-----------|-----|-----|-----------|-----|-----|-----|-----|-----|------|-------|-----------------|
|             | to  | to  | to<br>9am | to   | to   | to   | to<br>1nm | to  | to  | to<br>4nm | to  | to  | to  | to  | to  | to   |       | of<br>Total Bus |
|             | 7am | 8am | Jaili     | 10am | 11am | 12pm | 1pm       | 2pm | 3pm | 4pm       | 5pm | 6pm | 7pm | 8pm | 9pm | 10pm |       | Commuters       |
| Winter 2001 | 0   | 0   | 0         | 0    | 0    | 0    | 0         | 0   | 0   | 0         | 0   | 0   | 0   | 0   | 0   | 0    | 0     | 0%              |
| Winter 2002 | 2   | 1   | 2         | 0    | 0    | 0    | 0         | 0   | 0   | 0         | 0   | 0   | 0   | 0   | 0   | 0    | 5     | 19%             |
| Winter 2003 | 1   | 1   | 2         | 0    | 0    | 0    | 0         | 0   | 0   | 0         | 0   | 0   | 0   | 0   | 0   | 0    | 4     | 14%             |
| Winter 2004 | 0   | 0   | 0         | 0    | 0    | 0    | 0         | 0   | 0   | 0         | 0   | 0   | 0   | 0   | 0   | 0    | 0     | 0%              |
| Winter 2005 | 0   | 0   | 0         | 0    | 0    | 0    | 0         | 0   | 0   | 0         | 0   | 0   | 0   | 0   | 0   | 0    | 0     | 0%              |
| Winter 2006 | 3   | 5   | 0         | 0    | 0    | 0    | 0         | 0   | 0   | 0         | 0   | 0   | 0   | 0   | 0   | 0    | 8     | 19%             |
| Winter 2007 | 7   | 9   | 2         | 0    | 3    | 0    | 0         | 0   | 0   | 1         | 0   | 2   | 0   | 0   | 0   | 0    | 24    | 13%             |
| Winter 2008 | 3   | 12  | 11        | 6    | 5    | 6    | 3         | 0   | 1   | 2         | 1   | 3   | 0   | 0   | 0   | 0    | 53    | 31%             |
| Winter 2009 | 7   | 9   | 10        | 5    | 8    | 3    | 1         | 1   | 0   | 0         | 3   | 2   | 0   | 0   | 0   | 0    | 49    | 38%             |
| Winter 2010 | 4   | 5   | 15        | 9    | 3    | 2    | 1         | 1   | 3   | 3         | 2   | 0   | 1   | 0   | 0   | 0    | 49    | 42%             |
| Winter 2011 | 9   | 15  | 13        | 2    | 2    | 1    | 0         | 1   | 0   | 0         | 2   | 2   | 3   | 0   | 0   | 0    | 50    | 38%             |
| Winter 2012 | 16  | 15  | 9         | 7    | 0    | 1    | 1         | 2   | 0   | 1         | 0   | 0   | 1   | 0   | 0   | 0    | 53    | 56%             |
| Winter 2013 | 13  | 21  | 15        | 3    | 2    | 0    | 0         | 1   | 1   | 1         | 1   | 2   | 0   | 0   | 0   | 0    | 60    | 44%             |
| Winter 2014 | 14  | 6   | 4         | 0    | 1    | 0    | 1         | 0   | 1   | 0         | 1   | 2   | 0   | 0   | 0   | 0    | 30    | 48%             |
| Winter 2015 |     |     |           |      |      |      |           |     |     |           |     |     |     |     |     |      |       |                 |
| Winter 2016 |     |     |           |      |      |      |           |     |     |           |     |     |     |     |     |      |       |                 |
| Winter 2017 |     |     |           |      |      |      |           |     |     |           |     |     |     |     |     |      |       |                 |
| Winter 2018 |     |     |           |      |      |      |           |     |     |           |     |     |     |     |     |      |       |                 |
| Winter 2019 |     |     |           |      |      |      |           |     |     |           |     |     |     |     |     |      |       |                 |
| Winter 2020 |     |     |           |      |      |      |           |     |     |           |     |     |     |     |     |      |       |                 |