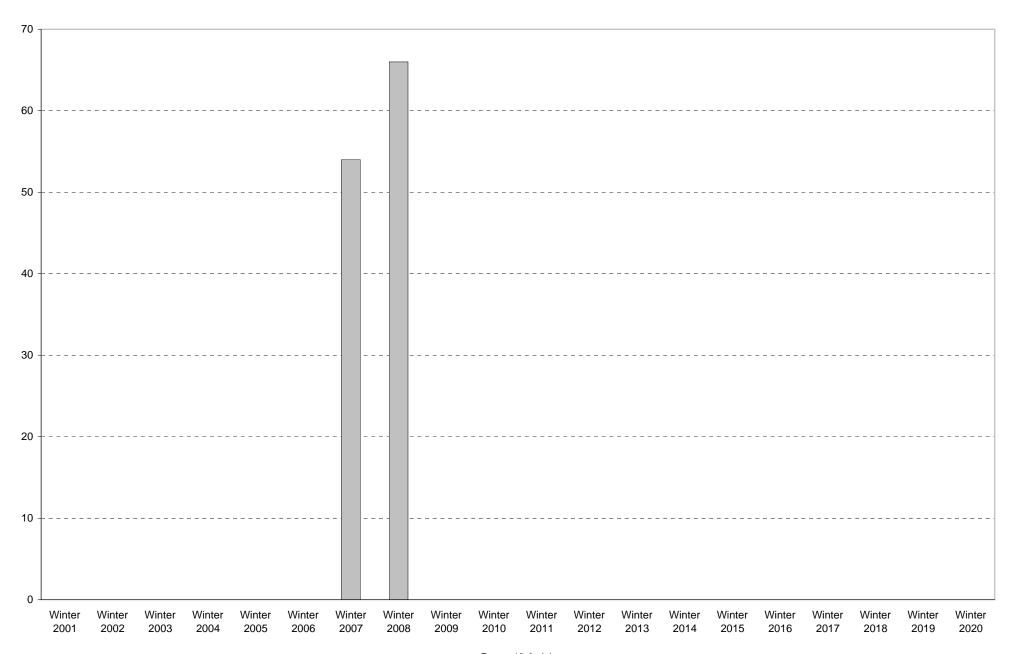

# University of California, San Diego Survey of Pedestrian and Vehicular Traffic Bus Commuters Arriving on Typical Weekday South Side of Gilman Drive at Russell Lane: Route 48: Percentage of Total Bus Commuters

|             | 6am<br>to | 7am<br>to | 8am<br>to | 9am<br>to | 10am<br>to | to   | 12pm<br>to | 1pm<br>to | 2pm<br>to | 3pm<br>to | 4pm<br>to | 5pm<br>to | 6pm<br>to | 7pm<br>to | 8pm<br>to | 9pm<br>to | Total | Percentage of          |
|-------------|-----------|-----------|-----------|-----------|------------|------|------------|-----------|-----------|-----------|-----------|-----------|-----------|-----------|-----------|-----------|-------|------------------------|
|             | 7am       | 8am       | 9am       | 10am      | 11am       | 12pm | 1pm        | 2pm       | 3pm       | 4pm       | 5pm       | 6pm       | 7pm       | 8pm       | 9pm       | 10pm      |       | Total Bus<br>Commuters |
| Winter 2001 |           |           |           |           |            |      |            |           |           |           |           |           |           |           |           |           |       |                        |
| Winter 2002 |           |           |           |           |            |      |            |           |           |           |           |           |           |           |           |           |       |                        |
| Winter 2003 |           |           |           |           |            |      |            |           |           |           |           |           |           |           |           |           |       |                        |
| Winter 2004 |           |           |           |           |            |      |            |           |           |           |           |           |           |           |           |           |       |                        |
| Winter 2005 |           |           |           |           |            |      |            |           |           |           |           |           |           |           |           |           |       |                        |
| Winter 2006 |           |           |           |           |            |      |            |           |           |           |           |           |           |           |           |           |       |                        |
| Winter 2007 | 3         | 2         | 2         | 8         | 10         | 5    | 2          | 3         | 6         | 3         | 3         | 0         | 3         | 3         | 1         | 0         | 54    | 28%                    |
| Winter 2008 | 1         | 2         | 11        | 18        | 12         | 7    | 1          | 1         | 2         | 4         | 5         | 2         | 0         | 0         | 0         | 0         | 66    | 39%                    |
| Winter 2009 |           |           |           |           |            |      |            |           |           |           |           |           |           |           |           |           |       |                        |
| Winter 2010 |           |           |           |           |            |      |            |           |           |           |           |           |           |           |           |           |       |                        |
| Winter 2011 |           |           |           |           |            |      |            |           |           |           |           |           |           |           |           |           |       |                        |
| Winter 2012 |           |           |           |           |            |      |            |           |           |           |           |           |           |           |           |           |       |                        |
| Winter 2013 |           |           |           |           |            |      |            |           |           |           |           |           |           |           |           |           |       |                        |
| Winter 2014 |           |           |           |           |            |      |            |           |           |           |           |           |           |           |           |           |       |                        |
| Winter 2015 |           |           |           |           |            |      |            |           |           |           |           |           |           |           |           |           |       |                        |
| Winter 2016 |           |           |           |           |            |      |            |           |           |           |           |           |           |           |           |           |       |                        |
| Winter 2017 |           |           |           |           |            |      |            |           |           |           |           |           |           |           |           |           |       |                        |
| Winter 2018 |           |           |           |           |            |      |            |           |           |           |           |           |           |           |           |           |       |                        |
| Winter 2019 |           |           |           |           |            |      |            |           |           |           |           |           |           |           |           |           |       |                        |
| Winter 2020 |           |           |           |           |            |      |            |           |           |           |           |           |           |           |           |           |       |                        |