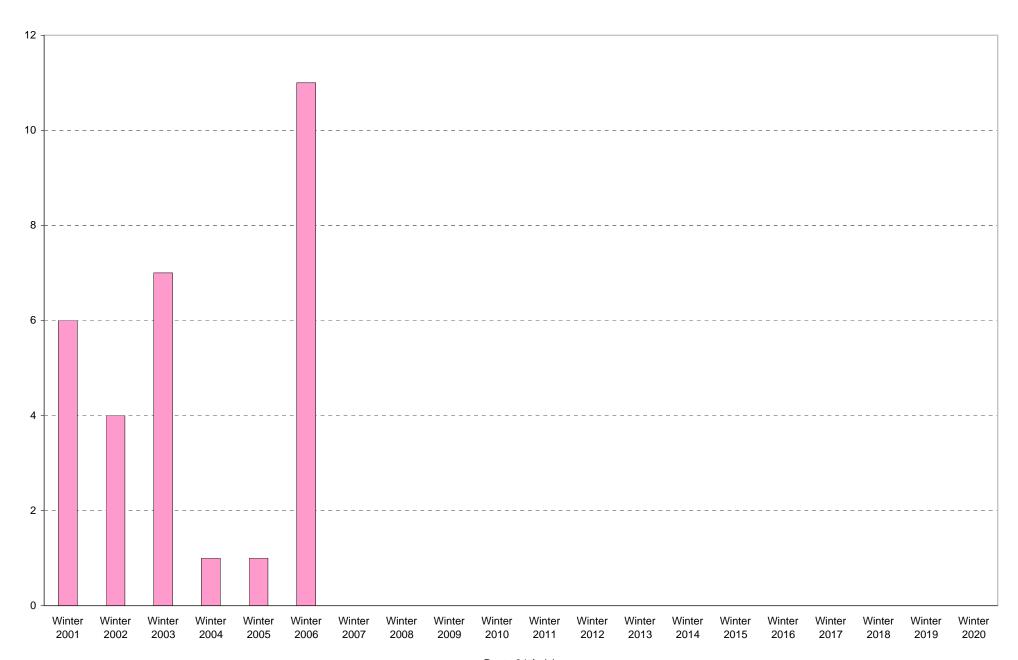

# University of California, San Diego Survey of Pedestrian and Vehicular Traffic Bus Commuters Arriving on Typical Weekday South Side of Gilman Drive at Russell Lane: Route 34: Percentage of Total Bus Commuters

|             | 6am       | 7am       | 8am       | 9am        |            |            | 12pm      | 1pm       | 2pm       | 3pm       | 4pm       | 5pm       | 6pm       | 7pm       | 8pm       | 9pm        | Total | Percentage of |
|-------------|-----------|-----------|-----------|------------|------------|------------|-----------|-----------|-----------|-----------|-----------|-----------|-----------|-----------|-----------|------------|-------|---------------|
|             | to<br>7am | to<br>8am | to<br>9am | to<br>10am | to<br>11am | to<br>12pm | to<br>1pm | to<br>2pm | to<br>3pm | to<br>4pm | to<br>5pm | to<br>6pm | to<br>7pm | to<br>8pm | to<br>9pm | to<br>10pm |       | Total Bus     |
|             | raiii     | Oam       | Jani      | Toaiii     | Hain       | ızpııı     | ipiii     | Zpiii     | Spin      | трііі     | Jpin      | opin      | ' piii    | орш       | эрш       | торін      |       | Commuters     |
| Winter 2001 | 0         | 0         | 0         | 0          | 0          | 1          | 0         | 0         | 1         | 0         | 0         | 0         | 0         | 4         | 0         | 0          | 6     | 23%           |
| Winter 2002 | 0         | 1         | 0         | 0          | 0          | 0          | 0         | 1         | 0         | 0         | 0         | 2         | 0         | 0         | 0         | 0          | 4     | 15%           |
| Winter 2003 | 0         | 0         | 2         | 3          | 0          | 0          | 1         | 0         | 0         | 0         | 1         | 0         | 0         | 0         | 0         | 0          | 7     | 24%           |
| Winter 2004 | 0         | 0         | 0         | 0          | 0          | 0          | 0         | 0         | 0         | 0         | 1         | 0         | 0         | 0         | 0         | 0          | 1     | 33%           |
| Winter 2005 | 0         | 0         | 0         | 0          | 0          | 0          | 0         | 0         | 0         | 0         | 0         | 1         | 0         | 0         | 0         | 0          | 1     | 10%           |
| Winter 2006 | 0         | 0         | 0         | 0          | 0          | 2          | 2         | 1         | 3         | 0         | 2         | 0         | 1         | 0         | 0         | 0          | 11    | 26%           |
| Winter 2007 |           |           |           |            |            |            |           |           |           |           |           |           |           |           |           |            |       |               |
| Winter 2008 |           |           |           |            |            |            |           |           |           |           |           |           |           |           |           |            |       |               |
| Winter 2009 |           |           |           |            |            |            |           |           |           |           |           |           |           |           |           |            |       |               |
| Winter 2010 |           |           |           |            |            |            |           |           |           |           |           |           |           |           |           |            |       |               |
| Winter 2011 |           |           |           |            |            |            |           |           |           |           |           |           |           |           |           |            |       |               |
| Winter 2012 |           |           |           |            |            |            |           |           |           |           |           |           |           |           |           |            |       |               |
| Winter 2013 |           |           |           |            |            |            |           |           |           |           |           |           |           |           |           |            |       |               |
| Winter 2014 |           |           |           |            |            |            |           |           |           |           |           |           |           |           |           |            |       |               |
| Winter 2015 |           |           |           |            |            |            |           |           |           |           |           |           |           |           |           |            |       |               |
| Winter 2016 |           |           |           |            |            |            |           |           |           |           |           |           |           |           |           |            |       |               |
| Winter 2017 |           |           |           |            |            |            |           |           |           |           |           |           |           |           |           |            |       |               |
| Winter 2018 |           |           |           |            |            |            |           |           |           |           |           |           |           |           |           |            |       |               |
| Winter 2019 |           |           |           |            |            |            |           |           |           |           |           |           |           |           |           |            |       |               |
| Winter 2020 |           |           |           |            |            |            |           |           |           |           |           |           |           |           |           |            |       |               |