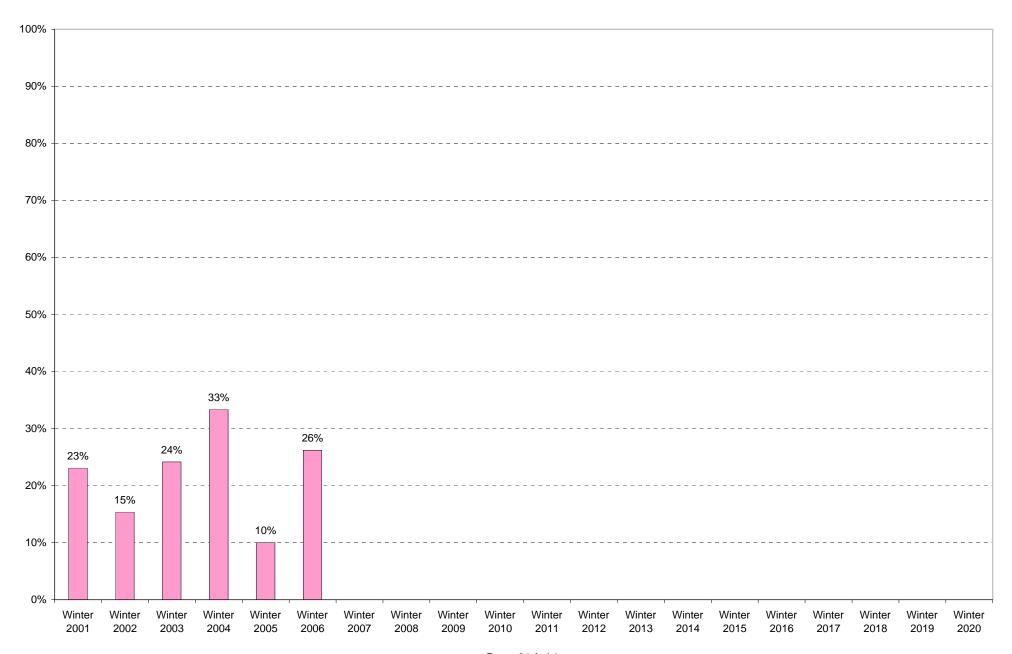

# University of California, San Diego Survey of Pedestrian and Vehicular Traffic Bus Commuters Arriving on Typical Weekday South Side of Gilman Drive at Russell Lane: Route 34: Percentage of Total Bus Commuters

|             | 6am       | 7am       | 8am       | 9am        |            |            | 12pm      | 1pm       | 2pm       | 3pm       | 4pm       | 5pm       | 6pm       | 7pm       | 8pm       | 9pm        | Total | Percentage of |
|-------------|-----------|-----------|-----------|------------|------------|------------|-----------|-----------|-----------|-----------|-----------|-----------|-----------|-----------|-----------|------------|-------|---------------|
|             | to<br>7am | to<br>8am | to<br>9am | to<br>10am | to<br>11am | to<br>12pm | to<br>1pm | to<br>2pm | to<br>3pm | to<br>4pm | to<br>5pm | to<br>6pm | to<br>7pm | to<br>8pm | to<br>9pm | to<br>10pm |       | Total Bus     |
|             | raiii     | Oam       | Jani      | Toaiii     | Hain       | ızpııı     | ipiii     | Zpiii     | Spin      | трііі     | Jpin      | opin      | ' piii    | орш       | эрш       | торін      |       | Commuters     |
| Winter 2001 | 0         | 0         | 0         | 0          | 0          | 1          | 0         | 0         | 1         | 0         | 0         | 0         | 0         | 4         | 0         | 0          | 6     | 23%           |
| Winter 2002 | 0         | 1         | 0         | 0          | 0          | 0          | 0         | 1         | 0         | 0         | 0         | 2         | 0         | 0         | 0         | 0          | 4     | 15%           |
| Winter 2003 | 0         | 0         | 2         | 3          | 0          | 0          | 1         | 0         | 0         | 0         | 1         | 0         | 0         | 0         | 0         | 0          | 7     | 24%           |
| Winter 2004 | 0         | 0         | 0         | 0          | 0          | 0          | 0         | 0         | 0         | 0         | 1         | 0         | 0         | 0         | 0         | 0          | 1     | 33%           |
| Winter 2005 | 0         | 0         | 0         | 0          | 0          | 0          | 0         | 0         | 0         | 0         | 0         | 1         | 0         | 0         | 0         | 0          | 1     | 10%           |
| Winter 2006 | 0         | 0         | 0         | 0          | 0          | 2          | 2         | 1         | 3         | 0         | 2         | 0         | 1         | 0         | 0         | 0          | 11    | 26%           |
| Winter 2007 |           |           |           |            |            |            |           |           |           |           |           |           |           |           |           |            |       |               |
| Winter 2008 |           |           |           |            |            |            |           |           |           |           |           |           |           |           |           |            |       |               |
| Winter 2009 |           |           |           |            |            |            |           |           |           |           |           |           |           |           |           |            |       |               |
| Winter 2010 |           |           |           |            |            |            |           |           |           |           |           |           |           |           |           |            |       |               |
| Winter 2011 |           |           |           |            |            |            |           |           |           |           |           |           |           |           |           |            |       |               |
| Winter 2012 |           |           |           |            |            |            |           |           |           |           |           |           |           |           |           |            |       |               |
| Winter 2013 |           |           |           |            |            |            |           |           |           |           |           |           |           |           |           |            |       |               |
| Winter 2014 |           |           |           |            |            |            |           |           |           |           |           |           |           |           |           |            |       |               |
| Winter 2015 |           |           |           |            |            |            |           |           |           |           |           |           |           |           |           |            |       |               |
| Winter 2016 |           |           |           |            |            |            |           |           |           |           |           |           |           |           |           |            |       |               |
| Winter 2017 |           |           |           |            |            |            |           |           |           |           |           |           |           |           |           |            |       |               |
| Winter 2018 |           |           |           |            |            |            |           |           |           |           |           |           |           |           |           |            |       |               |
| Winter 2019 |           |           |           |            |            |            |           |           |           |           |           |           |           |           |           |            |       |               |
| Winter 2020 |           |           |           |            |            |            |           |           |           |           |           |           |           |           |           |            |       |               |