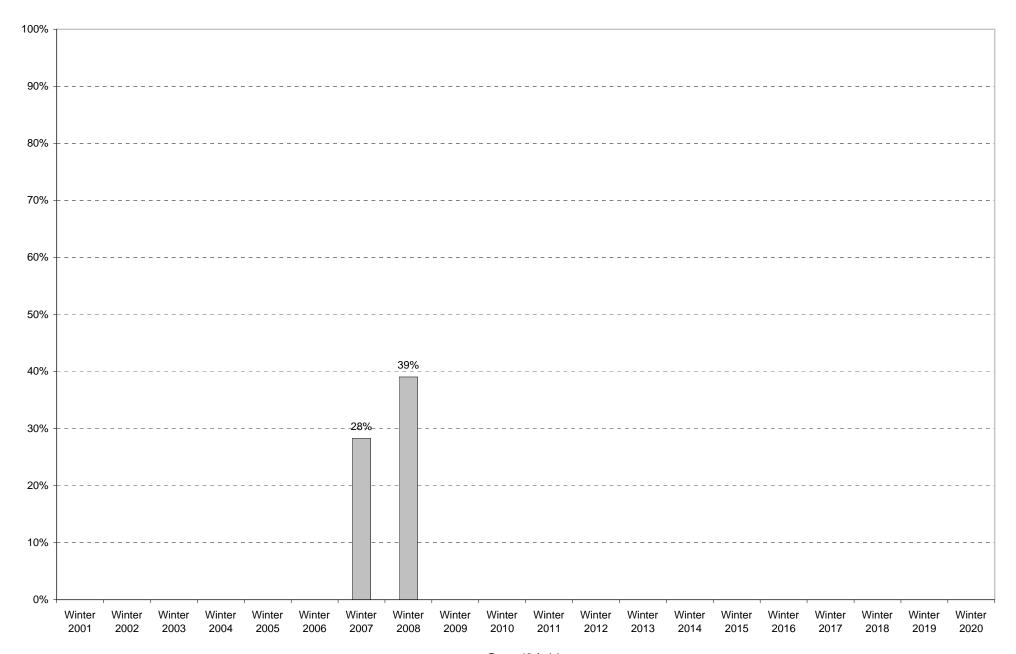

# University of California, San Diego Survey of Pedestrian and Vehicular Traffic Bus Commuters Arriving on Typical Weekday South Side of Gilman Drive at Russell Lane: Route 48: Percentage of Total Bus Commuters

|             | 6am<br>to | 7am<br>to | 8am<br>to | 9am<br>to | 10am<br>to | to   | 12pm<br>to | 1pm<br>to | 2pm<br>to | 3pm<br>to | 4pm<br>to | 5pm<br>to | 6pm<br>to | 7pm<br>to | 8pm<br>to | 9pm<br>to | Total | Percentage of          |
|-------------|-----------|-----------|-----------|-----------|------------|------|------------|-----------|-----------|-----------|-----------|-----------|-----------|-----------|-----------|-----------|-------|------------------------|
|             | 7am       | 8am       | 9am       | 10am      | 11am       | 12pm | 1pm        | 2pm       | 3pm       | 4pm       | 5pm       | 6pm       | 7pm       | 8pm       | 9pm       | 10pm      |       | Total Bus<br>Commuters |
| Winter 2001 |           |           |           |           |            |      |            |           |           |           |           |           |           |           |           |           |       |                        |
| Winter 2002 |           |           |           |           |            |      |            |           |           |           |           |           |           |           |           |           |       |                        |
| Winter 2003 |           |           |           |           |            |      |            |           |           |           |           |           |           |           |           |           |       |                        |
| Winter 2004 |           |           |           |           |            |      |            |           |           |           |           |           |           |           |           |           |       |                        |
| Winter 2005 |           |           |           |           |            |      |            |           |           |           |           |           |           |           |           |           |       |                        |
| Winter 2006 |           |           |           |           |            |      |            |           |           |           |           |           |           |           |           |           |       |                        |
| Winter 2007 | 3         | 2         | 2         | 8         | 10         | 5    | 2          | 3         | 6         | 3         | 3         | 0         | 3         | 3         | 1         | 0         | 54    | 28%                    |
| Winter 2008 | 1         | 2         | 11        | 18        | 12         | 7    | 1          | 1         | 2         | 4         | 5         | 2         | 0         | 0         | 0         | 0         | 66    | 39%                    |
| Winter 2009 |           |           |           |           |            |      |            |           |           |           |           |           |           |           |           |           |       |                        |
| Winter 2010 |           |           |           |           |            |      |            |           |           |           |           |           |           |           |           |           |       |                        |
| Winter 2011 |           |           |           |           |            |      |            |           |           |           |           |           |           |           |           |           |       |                        |
| Winter 2012 |           |           |           |           |            |      |            |           |           |           |           |           |           |           |           |           |       |                        |
| Winter 2013 |           |           |           |           |            |      |            |           |           |           |           |           |           |           |           |           |       |                        |
| Winter 2014 |           |           |           |           |            |      |            |           |           |           |           |           |           |           |           |           |       |                        |
| Winter 2015 |           |           |           |           |            |      |            |           |           |           |           |           |           |           |           |           |       |                        |
| Winter 2016 |           |           |           |           |            |      |            |           |           |           |           |           |           |           |           |           |       |                        |
| Winter 2017 |           |           |           |           |            |      |            |           |           |           |           |           |           |           |           |           |       |                        |
| Winter 2018 |           |           |           |           |            |      |            |           |           |           |           |           |           |           |           |           |       |                        |
| Winter 2019 |           |           |           |           |            |      |            |           |           |           |           |           |           |           |           |           |       |                        |
| Winter 2020 |           |           |           |           |            |      |            |           |           |           |           |           |           |           |           |           |       |                        |