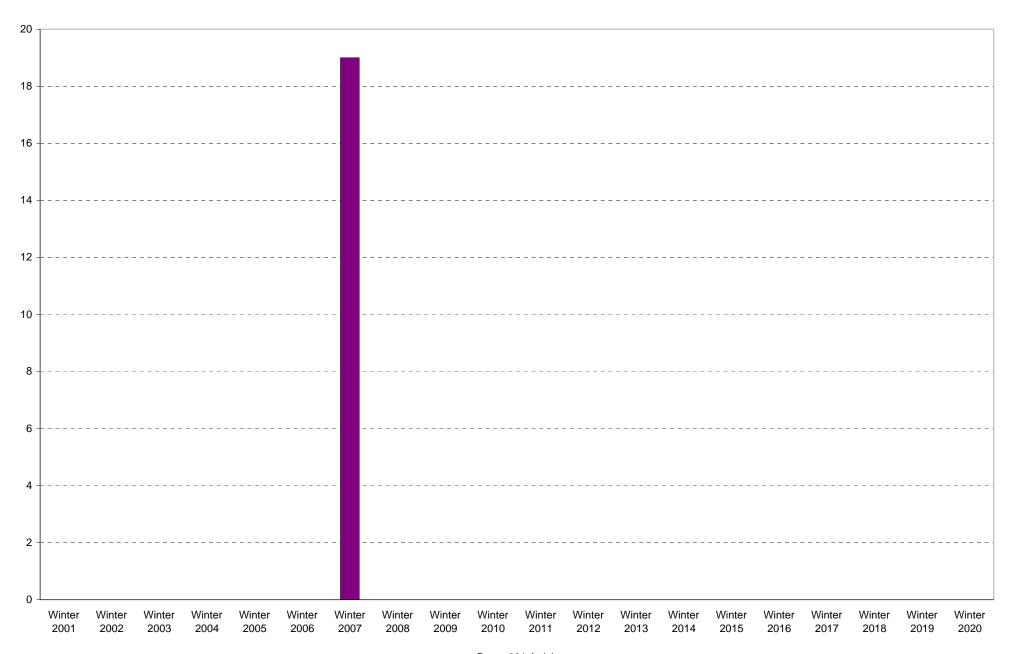

# University of California, San Diego Survey of Pedestrian and Vehicular Traffic Bus Commuters Arriving on Typical Weekday South Side of Gilman Drive at Russell Lane: Route 921: Percentage of Total Bus Commuters

|             | 6am<br>to | 7am<br>to | 8am<br>to | 9am<br>to | 10am<br>to | 11am<br>to | 12pm<br>to | 1pm<br>to | 2pm<br>to | 3pm<br>to | 4pm<br>to | 5pm<br>to | 6pm<br>to | 7pm<br>to | 8pm<br>to | 9pm<br>to | Total | Percentage of          |
|-------------|-----------|-----------|-----------|-----------|------------|------------|------------|-----------|-----------|-----------|-----------|-----------|-----------|-----------|-----------|-----------|-------|------------------------|
|             | 7am       | 8am       | 9am       | 10am      | 11am       | 12pm       | 1pm        | 2pm       | 3pm       | 4pm       | 5pm       | 6pm       | 7pm       | 8pm       | 9pm       | 10pm      |       | Total Bus<br>Commuters |
| Winter 2001 |           |           |           |           |            |            |            |           |           |           |           |           |           |           |           |           |       |                        |
| Winter 2002 |           |           |           |           |            |            |            |           |           |           |           |           |           |           |           |           |       |                        |
| Winter 2003 |           |           |           |           |            |            |            |           |           |           |           |           |           |           |           |           |       |                        |
| Winter 2004 |           |           |           |           |            |            |            |           |           |           |           |           |           |           |           |           |       |                        |
| Winter 2005 |           |           |           |           |            |            |            |           |           |           |           |           |           |           |           |           |       |                        |
| Winter 2006 |           |           |           |           |            |            |            |           |           |           |           |           |           |           |           |           |       |                        |
| Winter 2007 | 0         | 5         | 2         | 3         | 4          | 3          | 1          | 0         | 1         | 0         | 0         | 0         | 0         | 0         | 0         | 0         | 19    | 10%                    |
| Winter 2008 | 0         | 0         | 0         | 0         | 0          | 0          | 0          | 0         | 0         | 0         | 0         | 0         | 0         | 0         | 0         | 0         | 0     | 0%                     |
| Winter 2009 | 0         | 0         | 0         | 0         | 0          | 0          | 0          | 0         | 0         | 0         | 0         | 0         | 0         | 0         | 0         | 0         | 0     | 0%                     |
| Winter 2010 | 0         | 0         | 0         | 0         | 0          | 0          | 0          | 0         | 0         | 0         | 0         | 0         | 0         | 0         | 0         | 0         | 0     | 0%                     |
| Winter 2011 | 0         | 0         | 0         | 0         | 0          | 0          | 0          | 0         | 0         | 0         | 0         | 0         | 0         | 0         | 0         | 0         | 0     | 0%                     |
| Winter 2012 | 0         | 0         | 0         | 0         | 0          | 0          | 0          | 0         | 0         | 0         | 0         | 0         | 0         | 0         | 0         | 0         | 0     | 0%                     |
| Winter 2013 | 0         | 0         | 0         | 0         | 0          | 0          | 0          | 0         | 0         | 0         | 0         | 0         | 0         | 0         | 0         | 0         | 0     | 0%                     |
| Winter 2014 | 0         | 0         | 0         | 0         | 0          | 0          | 0          | 0         | 0         | 0         | 0         | 0         | 0         | 0         | 0         | 0         | 0     | 0%                     |
| Winter 2015 |           |           |           |           |            |            |            |           |           |           |           |           |           |           |           |           |       |                        |
| Winter 2016 |           |           |           |           |            |            |            |           |           |           |           |           |           |           |           |           |       |                        |
| Winter 2017 |           |           |           |           |            |            |            |           |           |           |           |           |           |           |           |           |       |                        |
| Winter 2018 |           |           |           |           |            |            |            |           |           |           |           |           |           |           |           |           |       |                        |
| Winter 2019 |           |           |           |           |            |            |            |           |           |           |           |           |           |           |           |           |       |                        |
| Winter 2020 |           |           |           |           |            |            |            |           |           |           |           |           |           |           |           |           |       |                        |