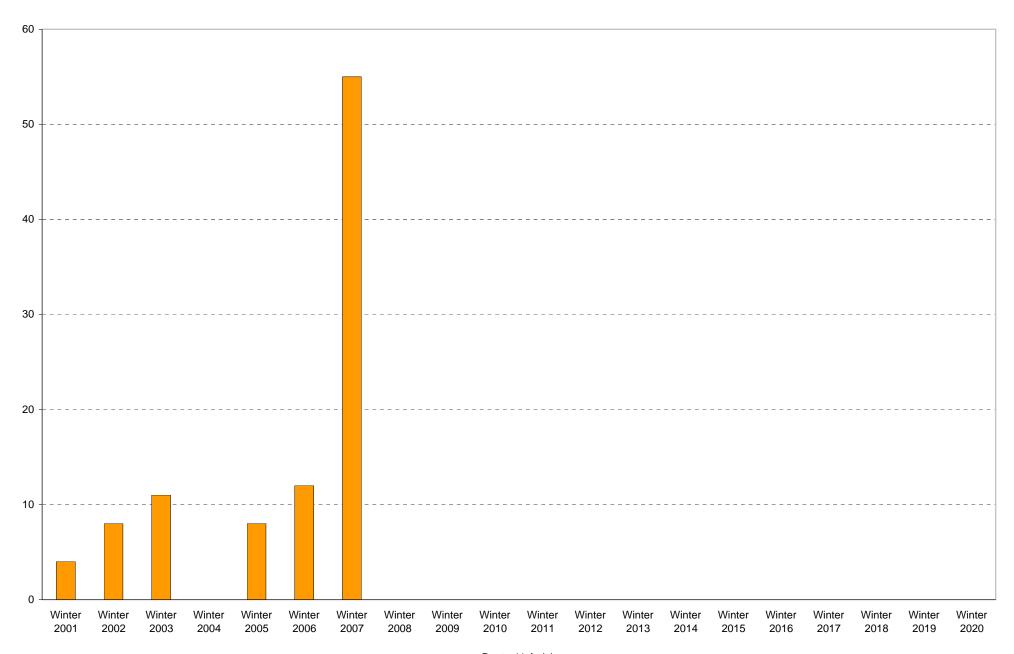

# University of California, San Diego Survey of Pedestrian and Vehicular Traffic Bus Commuters Arriving on Typical Weekday South Side of Gilman Drive at Russell Lane: Route 41: Percentage of Total Bus Commuters

|             | 6am | 7am | 8am | 9am  | 10am | 11am | 12pm | 1pm | 2pm | 3pm | 4pm | 5pm | 6pm | 7pm | 8pm | 9pm  | Total | Percentage             |
|-------------|-----|-----|-----|------|------|------|------|-----|-----|-----|-----|-----|-----|-----|-----|------|-------|------------------------|
|             | to  | to  | to  | to   | to   | to   | to   | to  | to  | to  | to  | to  | to  | to  | to  | to   |       | of                     |
|             | 7am | 8am | 9am | 10am | 11am | 12pm | 1pm  | 2pm | 3pm | 4pm | 5pm | 6pm | 7pm | 8pm | 9pm | 10pm |       | Total Bus<br>Commuters |
| Winter 2001 | 0   | 2   | 0   | 0    | 0    | 0    | 0    | 1   | 0   | 0   | 0   | 1   | 0   | 0   | 0   | 0    | 4     | 15%                    |
| Winter 2002 | 0   | 2   | 1   | 4    | 0    | 0    | 0    | 1   | 0   | 0   | 0   | 0   | 0   | 0   | 0   | 0    | 8     | 31%                    |
| Winter 2003 | 1   | 1   | 1   | 4    | 1    | 0    | 0    | 2   | 0   | 1   | 0   | 0   | 0   | 0   | 0   | 0    | 11    | 38%                    |
| Winter 2004 | 0   | 0   | 0   | 0    | 0    | 0    | 0    | 0   | 0   | 0   | 0   | 0   | 0   | 0   | 0   | 0    | 0     | 0%                     |
| Winter 2005 | 0   | 0   | 0   | 0    | 3    | 0    | 0    | 1   | 2   | 0   | 0   | 0   | 1   | 0   | 1   | 0    | 8     | 80%                    |
| Winter 2006 | 0   | 0   | 0   | 0    | 2    | 0    | 3    | 2   | 0   | 4   | 0   | 0   | 1   | 0   | 0   | 0    | 12    | 29%                    |
| Winter 2007 | 1   | 3   | 5   | 16   | 10   | 3    | 4    | 4   | 5   | 2   | 0   | 0   | 1   | 1   | 0   | 0    | 55    | 29%                    |
| Winter 2008 | 0   | 0   | 0   | 0    | 0    | 0    | 0    | 0   | 0   | 0   | 0   | 0   | 0   | 0   | 0   | 0    | 0     | 0%                     |
| Winter 2009 | 0   | 0   | 0   | 0    | 0    | 0    | 0    | 0   | 0   | 0   | 0   | 0   | 0   | 0   | 0   | 0    | 0     | 0%                     |
| Winter 2010 | 0   | 0   | 0   | 0    | 0    | 0    | 0    | 0   | 0   | 0   | 0   | 0   | 0   | 0   | 0   | 0    | 0     | 0%                     |
| Winter 2011 | 0   | 0   | 0   | 0    | 0    | 0    | 0    | 0   | 0   | 0   | 0   | 0   | 0   | 0   | 0   | 0    | 0     | 0%                     |
| Winter 2012 | 0   | 0   | 0   | 0    | 0    | 0    | 0    | 0   | 0   | 0   | 0   | 0   | 0   | 0   | 0   | 0    | 0     | 0%                     |
| Winter 2013 | 0   | 0   | 0   | 0    | 0    | 0    | 0    | 0   | 0   | 0   | 0   | 0   | 0   | 0   | 0   | 0    | 0     | 0%                     |
| Winter 2014 | 0   | 0   | 0   | 0    | 0    | 0    | 0    | 0   | 0   | 0   | 0   | 0   | 0   | 0   | 0   | 0    | 0     | 0%                     |
| Winter 2015 |     |     |     |      |      |      |      |     |     |     |     |     |     |     |     |      |       |                        |
| Winter 2016 |     |     |     |      |      |      |      |     |     |     |     |     |     |     |     |      |       |                        |
| Winter 2017 |     |     |     |      |      |      |      |     |     |     |     |     |     |     |     |      |       |                        |
| Winter 2018 |     |     |     |      |      |      |      |     |     |     |     |     |     |     |     |      |       |                        |
| Winter 2019 |     |     |     |      |      |      |      |     |     |     |     |     |     |     |     |      |       |                        |
| Winter 2020 |     |     |     |      |      |      |      |     |     |     |     |     |     |     |     |      |       |                        |