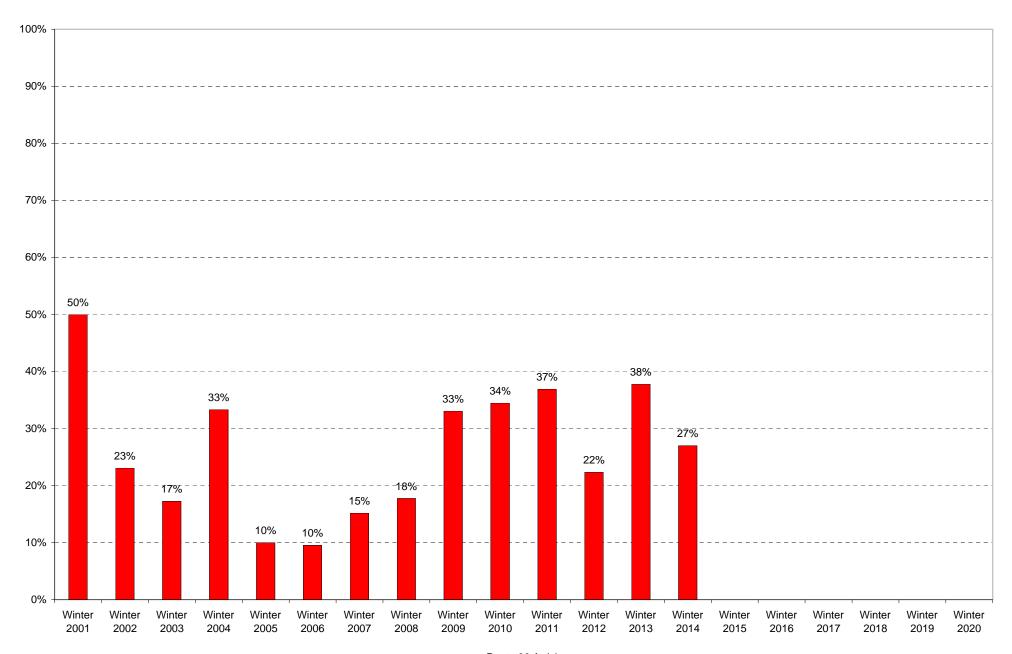

# University of California, San Diego Survey of Pedestrian and Vehicular Traffic Bus Commuters Arriving on Typical Weekday South Side of Gilman Drive at Russell Lane: Route 30: Percentage of Total Bus Commuters

|             | 6am | 7am | 8am | 9am  | 10am | 11am | 12pm      | 1pm | 2pm | 3pm       | 4pm | 5pm | 6pm       | 7pm | 8pm | 9pm  | Total | Percentage      |
|-------------|-----|-----|-----|------|------|------|-----------|-----|-----|-----------|-----|-----|-----------|-----|-----|------|-------|-----------------|
|             | to  | to  | to  | to   | to   | to   | to<br>1nm | to  | to  | to<br>4nm | to  | to  | to<br>7nm | to  | to  | to   |       | of<br>Total Bus |
|             | 7am | 8am | 9am | 10am | 11am | 12pm | 1pm       | 2pm | 3pm | 4pm       | 5pm | 6pm | 7pm       | 8pm | 9pm | 10pm |       | Commuters       |
| Winter 2001 | 3   | 1   | 0   | 2    | 1    | 2    | 0         | 1   | 0   | 1         | 2   | 0   | 0         | 0   | 0   | 0    | 13    | 50%             |
| Winter 2002 | 2   | 2   | 0   | 0    | 0    | 0    | 0         | 0   | 0   | 0         | 0   | 0   | 2         | 0   | 0   | 0    | 6     | 23%             |
| Winter 2003 | 0   | 0   | 2   | 1    | 0    | 0    | 1         | 0   | 0   | 0         | 1   | 0   | 0         | 0   | 0   | 0    | 5     | 17%             |
| Winter 2004 | 0   | 0   | 0   | 0    | 0    | 0    | 0         | 0   | 0   | 1         | 0   | 0   | 0         | 0   | 0   | 0    | 1     | 33%             |
| Winter 2005 | 0   | 0   | 0   | 0    | 0    | 0    | 1         | 0   | 0   | 0         | 0   | 0   | 0         | 0   | 0   | 0    | 1     | 10%             |
| Winter 2006 | 1   | 0   | 2   | 0    | 0    | 0    | 0         | 1   | 0   | 0         | 0   | 0   | 0         | 0   | 0   | 0    | 4     | 10%             |
| Winter 2007 | 1   | 2   | 3   | 5    | 5    | 0    | 2         | 0   | 2   | 3         | 2   | 1   | 0         | 1   | 1   | 1    | 29    | 15%             |
| Winter 2008 | 3   | 1   | 4   | 9    | 3    | 0    | 1         | 0   | 0   | 1         | 2   | 4   | 1         | 0   | 0   | 1    | 30    | 18%             |
| Winter 2009 | 0   | 2   | 1   | 4    | 2    | 5    | 2         | 7   | 1   | 8         | 3   | 4   | 3         | 0   | 1   | 0    | 43    | 33%             |
| Winter 2010 | 2   | 0   | 3   | 7    | 3    | 0    | 1         | 5   | 3   | 6         | 4   | 5   | 0         | 0   | 1   | 0    | 40    | 34%             |
| Winter 2011 | 2   | 4   | 4   | 3    | 7    | 4    | 2         | 5   | 0   | 2         | 2   | 4   | 0         | 0   | 8   | 1    | 48    | 37%             |
| Winter 2012 | 1   | 0   | 3   | 1    | 2    | 0    | 1         | 3   | 2   | 0         | 1   | 3   | 1         | 0   | 3   | 0    | 21    | 22%             |
| Winter 2013 | 2   | 1   | 8   | 4    | 4    | 0    | 2         | 4   | 11  | 3         | 1   | 6   | 2         | 0   | 3   | 0    | 51    | 38%             |
| Winter 2014 | 1   | 0   | 0   | 1    | 0    | 1    | 1         | 1   | 3   | 1         | 4   | 0   | 1         | 2   | 0   | 1    | 17    | 27%             |
| Winter 2015 |     |     |     |      |      |      |           |     |     |           |     |     |           |     |     |      |       |                 |
| Winter 2016 |     |     |     |      |      |      |           |     |     |           |     |     |           |     |     |      |       |                 |
| Winter 2017 |     |     |     |      |      |      |           |     |     |           |     |     |           |     |     |      |       |                 |
| Winter 2018 |     |     |     |      |      |      |           |     |     |           |     |     |           |     |     |      |       |                 |
| Winter 2019 |     |     |     |      |      |      |           |     |     |           |     |     |           |     |     |      |       |                 |
| Winter 2020 |     |     |     |      |      |      |           |     |     |           |     |     |           |     |     |      |       |                 |