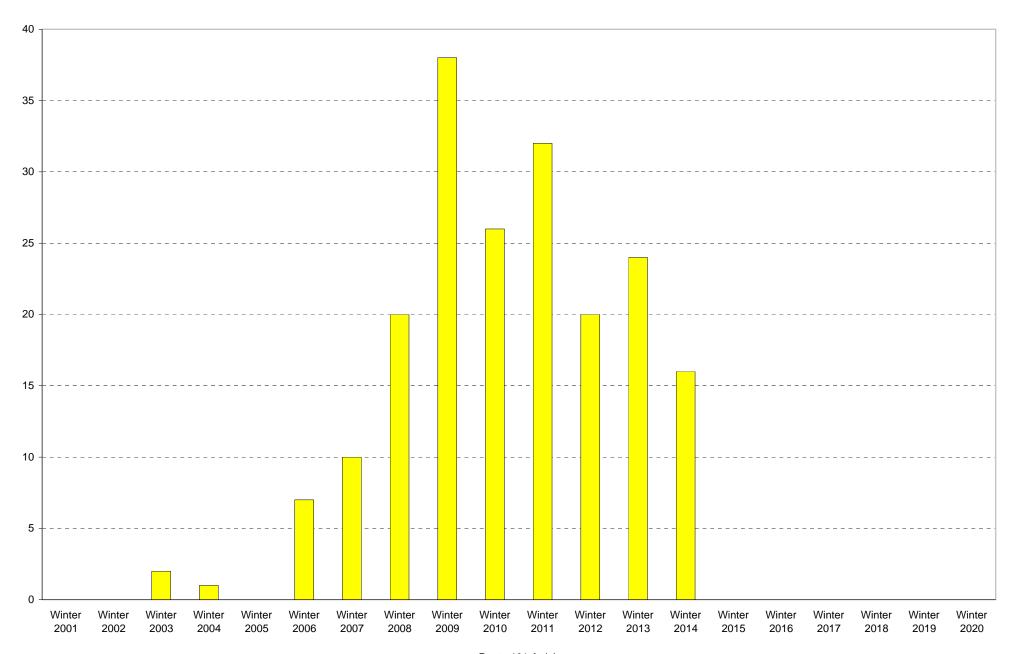

# University of California, San Diego Survey of Pedestrian and Vehicular Traffic Bus Commuters Arriving on Typical Weekday South Side of Gilman Drive at Russell Lane: Route 101: Percentage of Total Bus Commuters

|             | 6am<br>to | 7am<br>to | 8am<br>to | 9am<br>to | 10am<br>to | 11am<br>to | 12pm<br>to | 1pm<br>to | 2pm<br>to | 3pm<br>to | 4pm<br>to | 5pm<br>to | 6pm<br>to | 7pm<br>to | 8pm<br>to | 9pm<br>to | Total | Percentage of          |
|-------------|-----------|-----------|-----------|-----------|------------|------------|------------|-----------|-----------|-----------|-----------|-----------|-----------|-----------|-----------|-----------|-------|------------------------|
|             | 7am       | 8am       | 9am       | 10am      | 11am       | 12pm       | 1pm        | 2pm       | 3pm       | 4pm       | 5pm       | 6pm       | 7pm       | 8pm       | 9pm       | 10pm      |       | Total Bus<br>Commuters |
| Winter 2001 |           |           |           |           |            |            |            |           |           |           |           |           |           |           |           |           |       |                        |
| Winter 2002 |           |           |           |           |            |            |            |           |           |           |           |           |           |           |           |           |       |                        |
| Winter 2003 | 0         | 0         | 0         | 1         | 1          | 0          | 0          | 0         | 0         | 0         | 0         | 0         | 0         | 0         | 0         | 0         | 2     | 7%                     |
| Winter 2004 | 0         | 0         | 0         | 0         | 0          | 0          | 0          | 0         | 1         | 0         | 0         | 0         | 0         | 0         | 0         | 0         | 1     | 33%                    |
| Winter 2005 |           |           |           |           |            |            |            |           |           |           |           |           |           |           |           |           |       |                        |
| Winter 2006 | 1         | 0         | 0         | 0         | 2          | 1          | 0          | 1         | 0         | 1         | 0         | 1         | 0         | 0         | 0         | 0         | 7     | 17%                    |
| Winter 2007 | 0         | 0         | 0         | 1         | 0          | 0          | 2          | 0         | 1         | 3         | 3         | 0         | 0         | 0         | 0         | 0         | 10    | 5%                     |
| Winter 2008 | 2         | 0         | 2         | 4         | 2          | 0          | 1          | 5         | 1         | 1         | 0         | 0         | 1         | 0         | 0         | 1         | 20    | 12%                    |
| Winter 2009 | 2         | 3         | 10        | 1         | 6          | 1          | 3          | 2         | 3         | 2         | 0         | 2         | 2         | 1         | 0         | 0         | 38    | 29%                    |
| Winter 2010 | 1         | 0         | 2         | 2         | 3          | 4          | 1          | 0         | 1         | 3         | 4         | 3         | 2         | 0         | 0         | 0         | 26    | 22%                    |
| Winter 2011 | 1         | 0         | 0         | 4         | 6          | 1          | 3          | 0         | 2         | 1         | 6         | 4         | 3         | 1         | 0         | 0         | 32    | 25%                    |
| Winter 2012 | 0         | 0         | 0         | 1         | 4          | 0          | 2          | 0         | 0         | 1         | 6         | 2         | 3         | 0         | 1         | 0         | 20    | 21%                    |
| Winter 2013 | 1         | 1         | 0         | 0         | 4          | 2          | 2          | 2         | 1         | 0         | 4         | 4         | 2         | 1         | 0         | 0         | 24    | 18%                    |
| Winter 2014 | 1         | 0         | 0         | 1         | 1          | 1          | 2          | 0         | 1         | 0         | 4         | 1         | 3         | 0         | 1         | 0         | 16    | 25%                    |
| Winter 2015 |           |           |           |           |            |            |            |           |           |           |           |           |           |           |           |           |       |                        |
| Winter 2016 |           |           |           |           |            |            |            |           |           |           |           |           |           |           |           |           |       |                        |
| Winter 2017 |           |           |           |           |            |            |            |           |           |           |           |           |           |           |           |           |       |                        |
| Winter 2018 |           |           |           |           |            |            |            |           |           |           |           |           |           |           |           |           |       |                        |
| Winter 2019 |           |           |           |           |            |            |            |           |           |           |           |           |           |           |           |           |       |                        |
| Winter 2020 |           |           |           |           |            |            |            |           |           |           |           |           |           |           |           |           |       |                        |