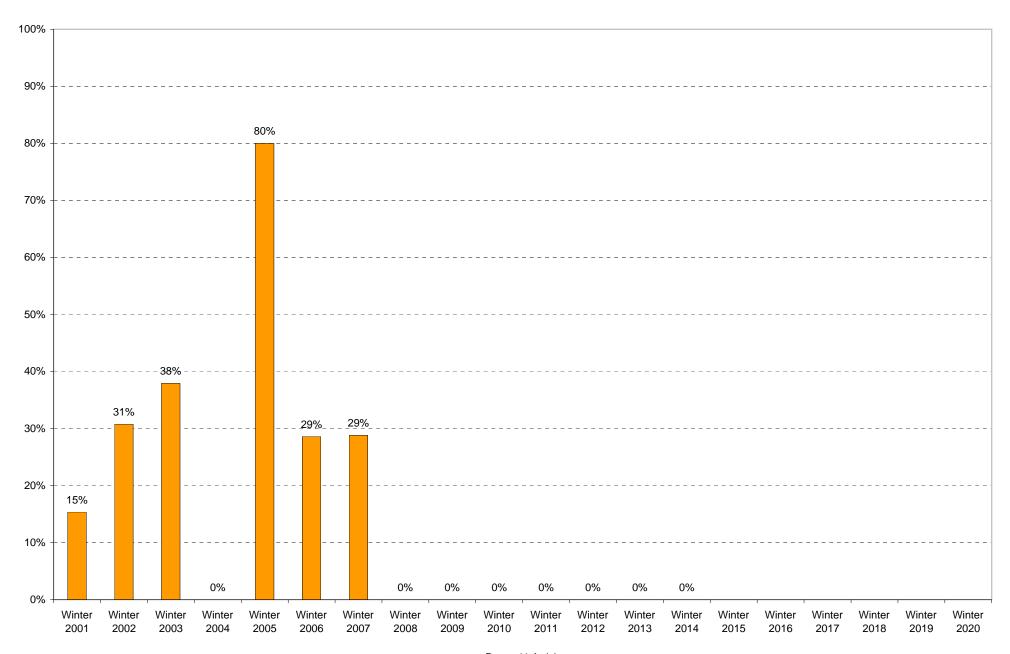

# University of California, San Diego Survey of Pedestrian and Vehicular Traffic Bus Commuters Arriving on Typical Weekday South Side of Gilman Drive at Russell Lane: Route 41: Percentage of Total Bus Commuters

|             | 6am | 7am | 8am | 9am  | 10am | 11am | 12pm | 1pm | 2pm | 3pm | 4pm | 5pm | 6pm | 7pm | 8pm | 9pm  | Total | Percentage             |
|-------------|-----|-----|-----|------|------|------|------|-----|-----|-----|-----|-----|-----|-----|-----|------|-------|------------------------|
|             | to  | to  | to  | to   | to   | to   | to   | to  | to  | to  | to  | to  | to  | to  | to  | to   |       | of                     |
|             | 7am | 8am | 9am | 10am | 11am | 12pm | 1pm  | 2pm | 3pm | 4pm | 5pm | 6pm | 7pm | 8pm | 9pm | 10pm |       | Total Bus<br>Commuters |
| Winter 2001 | 0   | 2   | 0   | 0    | 0    | 0    | 0    | 1   | 0   | 0   | 0   | 1   | 0   | 0   | 0   | 0    | 4     | 15%                    |
| Winter 2002 | 0   | 2   | 1   | 4    | 0    | 0    | 0    | 1   | 0   | 0   | 0   | 0   | 0   | 0   | 0   | 0    | 8     | 31%                    |
| Winter 2003 | 1   | 1   | 1   | 4    | 1    | 0    | 0    | 2   | 0   | 1   | 0   | 0   | 0   | 0   | 0   | 0    | 11    | 38%                    |
| Winter 2004 | 0   | 0   | 0   | 0    | 0    | 0    | 0    | 0   | 0   | 0   | 0   | 0   | 0   | 0   | 0   | 0    | 0     | 0%                     |
| Winter 2005 | 0   | 0   | 0   | 0    | 3    | 0    | 0    | 1   | 2   | 0   | 0   | 0   | 1   | 0   | 1   | 0    | 8     | 80%                    |
| Winter 2006 | 0   | 0   | 0   | 0    | 2    | 0    | 3    | 2   | 0   | 4   | 0   | 0   | 1   | 0   | 0   | 0    | 12    | 29%                    |
| Winter 2007 | 1   | 3   | 5   | 16   | 10   | 3    | 4    | 4   | 5   | 2   | 0   | 0   | 1   | 1   | 0   | 0    | 55    | 29%                    |
| Winter 2008 | 0   | 0   | 0   | 0    | 0    | 0    | 0    | 0   | 0   | 0   | 0   | 0   | 0   | 0   | 0   | 0    | 0     | 0%                     |
| Winter 2009 | 0   | 0   | 0   | 0    | 0    | 0    | 0    | 0   | 0   | 0   | 0   | 0   | 0   | 0   | 0   | 0    | 0     | 0%                     |
| Winter 2010 | 0   | 0   | 0   | 0    | 0    | 0    | 0    | 0   | 0   | 0   | 0   | 0   | 0   | 0   | 0   | 0    | 0     | 0%                     |
| Winter 2011 | 0   | 0   | 0   | 0    | 0    | 0    | 0    | 0   | 0   | 0   | 0   | 0   | 0   | 0   | 0   | 0    | 0     | 0%                     |
| Winter 2012 | 0   | 0   | 0   | 0    | 0    | 0    | 0    | 0   | 0   | 0   | 0   | 0   | 0   | 0   | 0   | 0    | 0     | 0%                     |
| Winter 2013 | 0   | 0   | 0   | 0    | 0    | 0    | 0    | 0   | 0   | 0   | 0   | 0   | 0   | 0   | 0   | 0    | 0     | 0%                     |
| Winter 2014 | 0   | 0   | 0   | 0    | 0    | 0    | 0    | 0   | 0   | 0   | 0   | 0   | 0   | 0   | 0   | 0    | 0     | 0%                     |
| Winter 2015 |     |     |     |      |      |      |      |     |     |     |     |     |     |     |     |      |       |                        |
| Winter 2016 |     |     |     |      |      |      |      |     |     |     |     |     |     |     |     |      |       |                        |
| Winter 2017 |     |     |     |      |      |      |      |     |     |     |     |     |     |     |     |      |       |                        |
| Winter 2018 |     |     |     |      |      |      |      |     |     |     |     |     |     |     |     |      |       |                        |
| Winter 2019 |     |     |     |      |      |      |      |     |     |     |     |     |     |     |     |      |       |                        |
| Winter 2020 |     |     |     |      |      |      |      |     |     |     |     |     |     |     |     |      |       |                        |