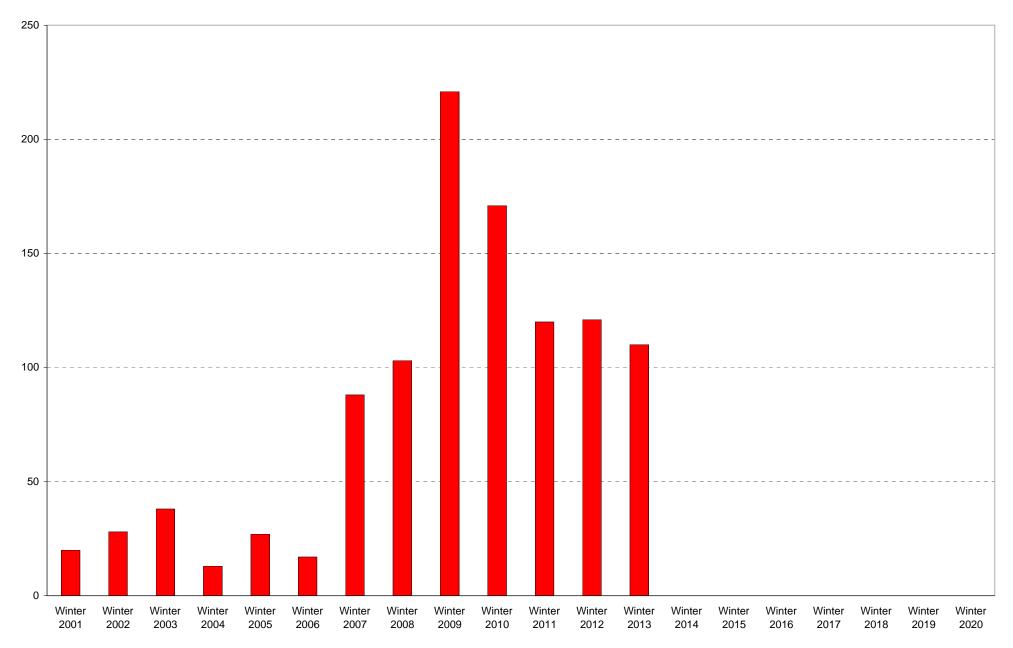

■ Total Bus Commuters Arriving

|             | 6am | 7am | 8am | 9am  | 10am | 11am | 12pm | 1pm | 2pm | 3pm | 4pm | 5pm | 6pm | 7pm | 8pm | 9pm  | Total |
|-------------|-----|-----|-----|------|------|------|------|-----|-----|-----|-----|-----|-----|-----|-----|------|-------|
|             | to  | to  | to  | to   | to   | to   | to   | to  | to  | to  | to  | to  | to  | to  | to  | to   |       |
|             | 7am | 8am | 9am | 10am | 11am | 12pm | 1pm  | 2pm | 3pm | 4pm | 5pm | 6pm | 7pm | 8pm | 9pm | 10pm |       |
| Winter 2001 | 2   | 6   | 11  | 13   | 14   | 11   | 10   | 4   | 7   | 4   | 1   | 2   | 0   | 1   | 0   | 0    | 86    |
| Winter 2002 | 4   | 18  | 12  | 35   | 14   | 13   | 19   | 10  | 10  | 1   | 3   | 3   | 7   | 1   | 2   | 6    | 158   |
| Winter 2003 | 5   | 28  | 19  | 23   | 38   | 7    | 11   | 16  | 5   | 9   | 10  | 5   | 8   | 4   | 2   | 2    | 192   |
| Winter 2004 | 2   | 4   | 6   | 20   | 9    | 5    | 5    | 7   | 4   | 8   | 2   | 1   | 3   | 0   | 3   | 2    | 81    |
| Winter 2005 | 8   | 12  | 19  | 25   | 14   | 20   | 10   | 7   | 5   | 6   | 7   | 3   | 8   | 4   | 1   | 1    | 150   |
| Winter 2006 | 1   | 12  | 9   | 10   | 29   | 7    | 18   | 12  | 10  | 3   | 8   | 5   | 4   | 10  | 2   | 9    | 149   |
| Winter 2007 | 1   | 8   | 7   | 38   | 25   | 6    | 17   | 11  | 8   | 12  | 7   | 7   | 9   | 9   | 0   | 1    | 166   |
| Winter 2008 | 6   | 33  | 34  | 68   | 44   | 30   | 38   | 26  | 20  | 16  | 20  | 7   | 2   | 12  | 9   | 1    | 366   |
| Winter 2009 | 9   | 79  | 64  | 128  | 80   | 41   | 37   | 30  | 20  | 22  | 31  | 14  | 17  | 6   | 13  | 6    | 597   |
| Winter 2010 | 9   | 43  | 100 | 117  | 74   | 31   | 36   | 14  | 22  | 28  | 21  | 8   | 16  | 6   | 9   | 2    | 536   |
| Winter 2011 | 6   | 41  | 49  | 97   | 77   | 24   | 33   | 22  | 12  | 15  | 24  | 11  | 4   | 3   | 1   | 0    | 419   |
| Winter 2012 | 5   | 24  | 27  | 57   | 57   | 46   | 38   | 28  | 23  | 11  | 9   | 12  | 6   | 2   | 1   | 0    | 346   |
| Winter 2013 | 9   | 32  | 62  | 77   | 58   | 35   | 44   | 25  | 20  | 14  | 25  | 10  | 22  | 7   | 3   | 4    | 447   |
| Winter 2014 |     |     |     |      |      |      |      |     |     |     |     |     |     |     |     |      |       |
| Winter 2015 |     |     |     |      |      |      |      |     |     |     |     |     |     |     |     |      |       |
| Winter 2016 |     |     |     |      |      |      |      |     |     |     |     |     |     |     |     |      |       |
| Winter 2017 |     |     |     |      |      |      |      |     |     |     |     |     |     |     |     |      |       |
| Winter 2018 |     |     |     |      |      |      |      |     |     |     |     |     |     |     |     |      |       |
| Winter 2019 |     |     |     |      |      |      |      |     |     |     |     |     |     |     |     |      |       |
| Winter 2020 |     |     |     |      |      |      |      |     |     |     |     |     |     |     |     |      |       |