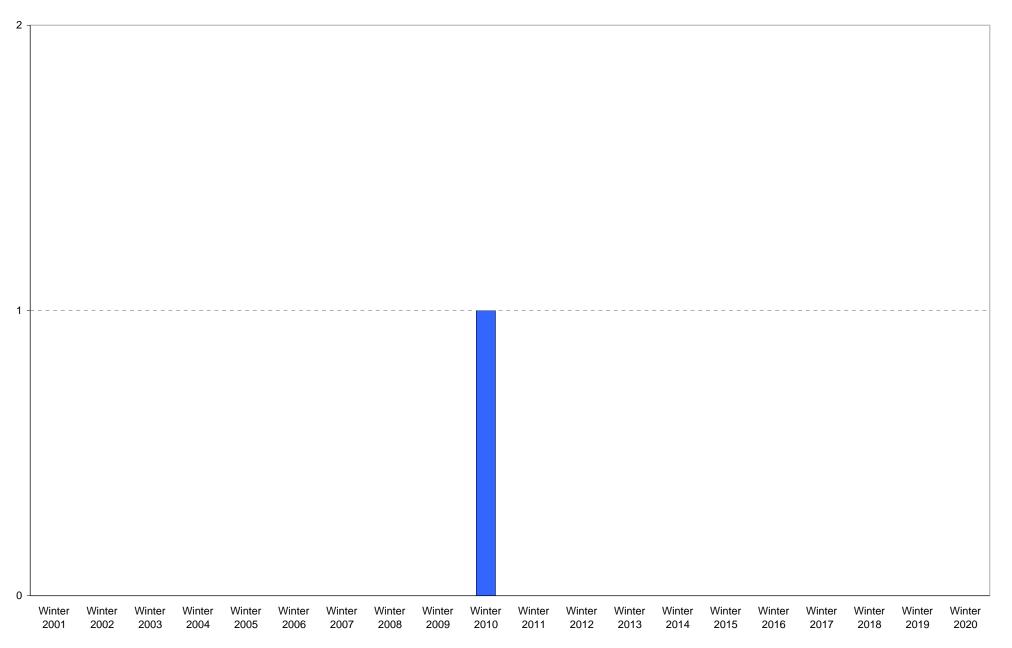

# University of California, San Diego Survey of Pedestrian and Vehicular Traffic Bus Commuters Arriving on Typical Weekday North Side of Gilman Drive at Russell Lane: Route 201: Percentage of Total Bus Commuters

| 100% <sub>T</sub> |                |                |                |                |                |                |                |                |                |                |                |                |                |                |                |                |                |                |                |                |
|-------------------|----------------|----------------|----------------|----------------|----------------|----------------|----------------|----------------|----------------|----------------|----------------|----------------|----------------|----------------|----------------|----------------|----------------|----------------|----------------|----------------|
|                   |                |                |                |                |                |                |                |                |                |                |                |                |                |                |                |                |                |                |                |                |
| 90% -             |                |                |                |                |                |                |                |                |                |                |                |                |                |                |                |                |                |                |                |                |
| 80% -             |                |                |                |                |                |                |                |                |                |                |                |                |                |                |                |                |                |                |                |                |
| 70% -             |                |                |                |                |                |                |                |                |                |                |                |                |                |                |                |                |                |                |                |                |
| 60% -             |                |                |                |                |                |                |                |                |                |                |                |                |                |                |                |                |                |                |                |                |
| 50% -             |                |                |                |                |                |                |                |                |                |                |                |                |                |                |                |                |                |                |                |                |
| 40% -             |                |                |                |                |                |                |                |                |                |                |                |                |                |                |                |                |                |                |                |                |
| 30% -             |                |                |                |                |                |                |                |                |                |                |                |                |                |                |                |                |                |                |                |                |
| 20% -             |                |                |                |                |                |                |                |                |                |                |                |                |                |                |                |                |                |                |                |                |
| 10% -             |                |                |                |                |                |                |                |                |                |                |                |                |                |                |                |                |                |                |                |                |
|                   |                |                |                |                |                |                |                |                |                | 0%             |                |                |                |                |                |                |                |                |                |                |
| 0% -              | Winter<br>2001 | Winter<br>2002 | Winter<br>2003 | Winter<br>2004 | Winter<br>2005 | Winter<br>2006 | Winter<br>2007 | Winter<br>2008 | Winter<br>2009 | Winter<br>2010 | Winter<br>2011 | Winter<br>2012 | Winter<br>2013 | Winter<br>2014 | Winter<br>2015 | Winter<br>2016 | Winter<br>2017 | Winter<br>2018 | Winter<br>2019 | Winter<br>2020 |

|             | 6am<br>to | 7am<br>to | 8am<br>to | 9am<br>to | 10am<br>to | 11am<br>to | 12pm<br>to | 1pm<br>to | 2pm<br>to | 3pm<br>to | 4pm<br>to | 5pm<br>to | 6pm<br>to | 7pm<br>to | 8pm<br>to | 9pm<br>to | Total | Percentage of |
|-------------|-----------|-----------|-----------|-----------|------------|------------|------------|-----------|-----------|-----------|-----------|-----------|-----------|-----------|-----------|-----------|-------|---------------|
|             | 7am       | 8am       | 9am       |           |            | 12pm       | 1pm        | 2pm       | 3pm       | 4pm       | 5pm       | 6pm       | 7pm       | 8pm       | 9pm       | 10pm      |       | Total Bus     |
|             | . a.i.i   | oum       | oum       | loan      |            |            |            | -p        | opin      |           | opin      | opin      |           | opin      | opin      | . opin    |       | Commuters     |
| Winter 2001 |           |           |           |           |            |            |            |           |           |           |           |           |           |           |           |           |       |               |
| Winter 2002 |           |           |           |           |            |            |            |           |           |           |           |           |           |           |           |           |       |               |
| Winter 2003 |           |           |           |           |            |            |            |           |           |           |           |           |           |           |           |           |       |               |
| Winter 2004 |           |           |           |           |            |            |            |           |           |           |           |           |           |           |           |           |       |               |
| Winter 2005 |           |           |           |           |            |            |            |           |           |           |           |           |           |           |           |           |       |               |
| Winter 2006 |           |           |           |           |            |            |            |           |           |           |           |           |           |           |           |           |       |               |
| Winter 2007 |           |           |           |           |            |            |            |           |           |           |           |           |           |           |           |           |       |               |
| Winter 2008 |           |           |           |           |            |            |            |           |           |           |           |           |           |           |           |           |       |               |
| Winter 2009 |           |           |           |           |            |            |            |           |           |           |           |           |           |           |           |           |       |               |
| Winter 2010 | 0         | 0         | 0         | 0         | 0          | 0          | 0          | 0         | 0         | 0         | 0         | 0         | 0         | 1         | 0         | 0         | 1     | 0%            |
| Winter 2011 |           |           |           |           |            |            |            |           |           |           |           |           |           |           |           |           |       |               |
| Winter 2012 |           |           |           |           |            |            |            |           |           |           |           |           |           |           |           |           |       |               |
| Winter 2013 |           |           |           |           |            |            |            |           |           |           |           |           |           |           |           |           |       |               |
| Winter 2014 |           |           |           |           |            |            |            |           |           |           |           |           |           |           |           |           |       |               |
| Winter 2015 |           |           |           |           |            |            |            |           |           |           |           |           |           |           |           |           |       |               |
| Winter 2016 |           |           |           |           |            |            |            |           |           |           |           |           |           |           |           |           |       |               |
| Winter 2017 |           |           |           |           |            |            |            |           |           |           |           |           |           |           |           |           |       |               |
| Winter 2018 |           |           |           |           |            |            |            |           |           |           |           |           |           |           |           |           |       |               |
| Winter 2019 |           |           |           |           |            |            |            |           |           |           |           |           |           |           |           |           |       |               |
| Winter 2020 |           |           |           |           |            |            |            |           |           |           |           |           |           |           |           |           |       |               |