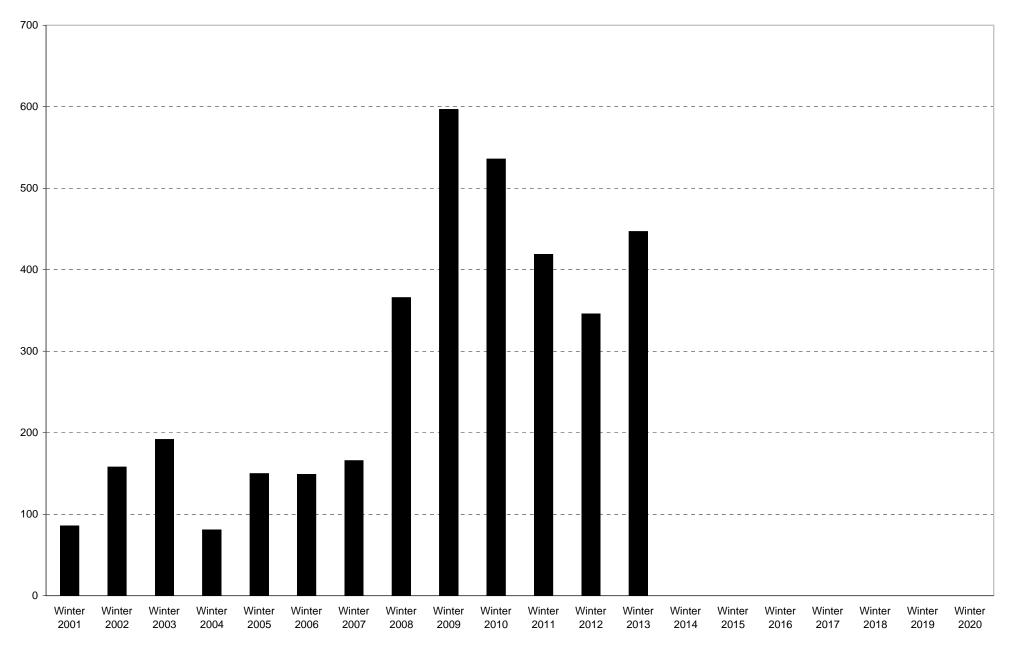

■ Total Bus Commuters Arriving

|             | 6am | 7am | 8am | 9am  | 10am | 11am | 12pm | 1pm | 2pm | 3pm | 4pm | 5pm | 6pm | 7pm | 8pm | 9pm  | Total |
|-------------|-----|-----|-----|------|------|------|------|-----|-----|-----|-----|-----|-----|-----|-----|------|-------|
|             | to  | to  | to  | to   | to   | to   | to   | to  | to  | to  | to  | to  | to  | to  | to  | to   |       |
|             | 7am | 8am | 9am | 10am | 11am | 12pm | 1pm  | 2pm | 3pm | 4pm | 5pm | 6pm | 7pm | 8pm | 9pm | 10pm |       |
| Winter 2001 | 2   | 6   | 11  | 13   | 14   | 11   | 10   | 4   | 7   | 4   | 1   | 2   | 0   | 1   | 0   | 0    | 86    |
| Winter 2002 | 4   | 18  | 12  | 35   | 14   | 13   | 19   | 10  | 10  | 1   | 3   | 3   | 7   | 1   | 2   | 6    | 158   |
| Winter 2003 | 5   | 28  | 19  | 23   | 38   | 7    | 11   | 16  | 5   | 9   | 10  | 5   | 8   | 4   | 2   | 2    | 192   |
| Winter 2004 | 2   | 4   | 6   | 20   | 9    | 5    | 5    | 7   | 4   | 8   | 2   | 1   | 3   | 0   | 3   | 2    | 81    |
| Winter 2005 | 8   | 12  | 19  | 25   | 14   | 20   | 10   | 7   | 5   | 6   | 7   | 3   | 8   | 4   | 1   | 1    | 150   |
| Winter 2006 | 1   | 12  | 9   | 10   | 29   | 7    | 18   | 12  | 10  | 3   | 8   | 5   | 4   | 10  | 2   | 9    | 149   |
| Winter 2007 | 1   | 8   | 7   | 38   | 25   | 6    | 17   | 11  | 8   | 12  | 7   | 7   | 9   | 9   | 0   | 1    | 166   |
| Winter 2008 | 6   | 33  | 34  | 68   | 44   | 30   | 38   | 26  | 20  | 16  | 20  | 7   | 2   | 12  | 9   | 1    | 366   |
| Winter 2009 | 9   | 79  | 64  | 128  | 80   | 41   | 37   | 30  | 20  | 22  | 31  | 14  | 17  | 6   | 13  | 6    | 597   |
| Winter 2010 | 9   | 43  | 100 | 117  | 74   | 31   | 36   | 14  | 22  | 28  | 21  | 8   | 16  | 6   | 9   | 2    | 536   |
| Winter 2011 | 6   | 41  | 49  | 97   | 77   | 24   | 33   | 22  | 12  | 15  | 24  | 11  | 4   | 3   | 1   | 0    | 419   |
| Winter 2012 | 5   | 24  | 27  | 57   | 57   | 46   | 38   | 28  | 23  | 11  | 9   | 12  | 6   | 2   | 1   | 0    | 346   |
| Winter 2013 | 9   | 32  | 62  | 77   | 58   | 35   | 44   | 25  | 20  | 14  | 25  | 10  | 22  | 7   | 3   | 4    | 447   |
| Winter 2014 |     |     |     |      |      |      |      |     |     |     |     |     |     |     |     |      |       |
| Winter 2015 |     |     |     |      |      |      |      |     |     |     |     |     |     |     |     |      |       |
| Winter 2016 |     |     |     |      |      |      |      |     |     |     |     |     |     |     |     |      |       |
| Winter 2017 |     |     |     |      |      |      |      |     |     |     |     |     |     |     |     |      |       |
| Winter 2018 |     |     |     |      |      |      |      |     |     |     |     |     |     |     |     |      |       |
| Winter 2019 |     |     |     |      |      |      |      |     |     |     |     |     |     |     |     |      |       |
| Winter 2020 |     |     |     |      |      |      |      |     |     |     |     |     |     |     |     |      |       |