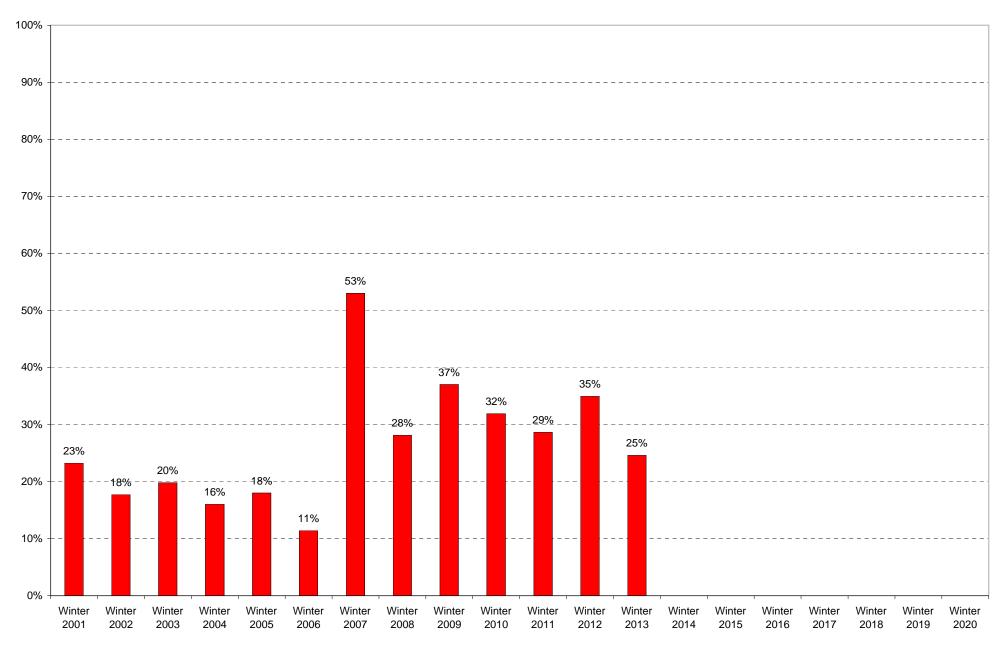

### University of California, San Diego Survey of Pedestrian and Vehicular Traffic Bus Commuters Arriving on Typical Weekday North Side of Gilman Drive at Russell Lane: Route 30: Percentage of Total Bus Commuters

|             | 6am | 7am | 8am | 9am  | 10am | 11am | 12pm | 1pm | 2pm | 3pm | 4pm | 5pm | 6pm | 7pm | 8pm | 9pm  | Total | Percentage |
|-------------|-----|-----|-----|------|------|------|------|-----|-----|-----|-----|-----|-----|-----|-----|------|-------|------------|
|             | to  | to  | to  | to   | to   | to   | to   | to  | to  | to  | to  | to  | to  | to  | to  | to   |       | of         |
|             | 7am | 8am | 9am | 10am | 11am | 12pm | 1pm  | 2pm | 3pm | 4pm | 5pm | 6pm | 7pm | 8pm | 9pm | 10pm |       | Total Bus  |
|             |     |     |     |      |      |      |      |     |     |     |     |     |     |     |     |      |       | Commuters  |
| Winter 2001 | 0   | 3   | 2   | 2    | 1    | 7    | 0    | 1   | 1   | 3   | 0   | 0   | 0   | 0   | 0   | 0    | 20    | 23%        |
| Winter 2002 | 0   | 1   | 2   | 5    | 2    | 8    | 5    | 2   | 2   | 0   | 0   | 0   | 1   | 0   | 0   | 0    | 28    | 18%        |
| Winter 2003 | 1   | 2   | 1   | 7    | 8    | 3    | 3    | 2   | 4   | 1   | 1   | 5   | 0   | 0   | 0   | 0    | 38    | 20%        |
| Winter 2004 | 0   | 0   | 0   | 7    | 0    | 1    | 1    | 2   | 1   | 0   | 1   | 0   | 0   | 0   | 0   | 0    | 13    | 16%        |
| Winter 2005 | 0   | 0   | 6   | 4    | 5    | 3    | 3    | 1   | 0   | 3   | 2   | 0   | 0   | 0   | 0   | 0    | 27    | 18%        |
| Winter 2006 | 1   | 0   | 0   | 0    | 10   | 0    | 3    | 0   | 1   | 1   | 1   | 0   | 0   | 0   | 0   | 0    | 17    | 11%        |
| Winter 2007 | 1   | 7   | 5   | 15   | 16   | 2    | 12   | 8   | 0   | 2   | 4   | 3   | 6   | 6   | 0   | 1    | 88    | 53%        |
| Winter 2008 | 2   | 11  | 3   | 24   | 7    | 6    | 7    | 8   | 8   | 6   | 8   | 1   | 0   | 4   | 7   | 1    | 103   | 28%        |
| Winter 2009 | 2   | 40  | 24  | 39   | 25   | 15   | 13   | 9   | 7   | 4   | 13  | 0   | 8   | 5   | 13  | 4    | 221   | 37%        |
| Winter 2010 | 3   | 14  | 28  | 46   | 17   | 5    | 5    | 6   | 8   | 9   | 10  | 6   | 6   | 1   | 5   | 2    | 171   | 32%        |
| Winter 2011 | 3   | 17  | 4   | 40   | 23   | 5    | 6    | 6   | 1   | 4   | 7   | 4   | 0   | 0   | 0   | 0    | 120   | 29%        |
| Winter 2012 | 0   | 3   | 9   | 16   | 15   | 24   | 21   | 13  | 7   | 5   | 1   | 4   | 2   | 0   | 1   | 0    | 121   | 35%        |
| Winter 2013 | 0   | 1   | 6   | 14   | 18   | 16   | 17   | 13  | 3   | 5   | 2   | 3   | 1   | 7   | 2   | 2    | 110   | 25%        |
| Winter 2014 |     |     |     |      |      |      |      |     |     |     |     |     |     |     |     |      |       |            |
| Winter 2015 |     |     |     |      |      |      |      |     |     |     |     |     |     |     |     |      |       |            |
| Winter 2016 |     |     |     |      |      |      |      |     |     |     |     |     |     |     |     |      |       |            |
| Winter 2017 |     |     |     |      |      |      |      |     |     |     |     |     |     |     |     |      |       |            |
| Winter 2018 |     |     |     |      |      |      |      |     |     |     |     |     |     |     |     |      |       |            |
| Winter 2019 |     |     |     |      |      |      |      |     |     |     |     |     |     |     |     |      |       |            |
| Winter 2020 |     |     |     |      |      |      |      |     |     |     |     |     |     |     |     |      |       |            |