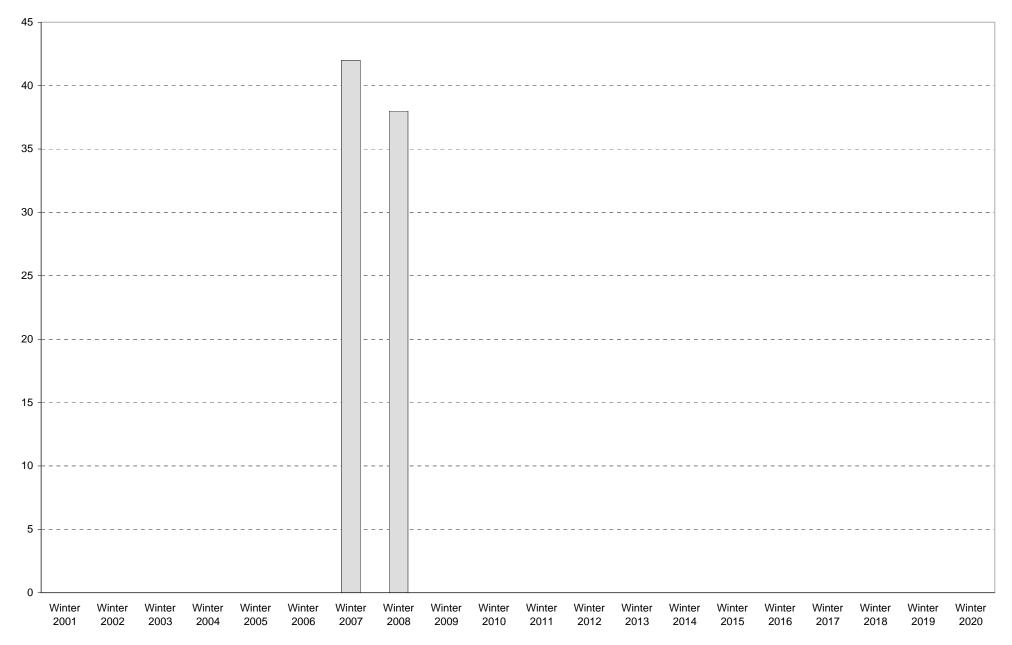

|                            | 6am | 7am | 8am | 9am  | 10am |      | -   | 1pm | 2pm | 3pm | 4pm | 5pm | 6pm | 7pm | 8pm | 9pm  | Total | Percentage |
|----------------------------|-----|-----|-----|------|------|------|-----|-----|-----|-----|-----|-----|-----|-----|-----|------|-------|------------|
|                            | to  | to  | to  | to   | to   | to   | to  | to  | to  | to  | to  | to  | to  | to  | to  | to   |       | of         |
|                            | 7am | 8am | 9am | 10am | 11am | 12pm | 1pm | 2pm | 3pm | 4pm | 5pm | 6pm | 7pm | 8pm | 9pm | 10pm |       | Total Bus  |
| Winter 2001                |     |     |     |      |      |      |     |     |     |     |     |     |     |     |     |      |       | Commuters  |
| Winter 2001<br>Winter 2002 |     |     |     |      |      |      |     |     |     |     |     |     |     |     |     |      |       |            |
| Winter 2002<br>Winter 2003 |     |     |     |      |      |      |     |     |     |     |     |     |     |     |     |      |       |            |
|                            |     |     |     |      |      |      |     |     |     |     |     |     |     |     |     |      |       |            |
| Winter 2004                |     |     |     |      |      |      |     |     |     |     |     |     |     |     |     |      |       |            |
| Winter 2005                |     |     |     |      |      |      |     |     |     |     |     |     |     |     |     |      |       |            |
| Winter 2006                |     |     |     |      | _    |      |     |     |     | _   |     |     |     | _   |     |      |       |            |
| Winter 2007                | 0   | 1   | 2   |      | 7    | 4    | 1   | 1   | 4   | 5   | 3   |     | 0   | 3   | 0   |      |       | 25%        |
| Winter 2008                | 0   | 2   | 5   | 4    | 5    | 3    | 8   | 7   | 0   | 1   | 0   | 3   | 0   | 0   | 0   | 0    | 38    | 10%        |
| Winter 2009                |     |     |     |      |      |      |     |     |     |     |     |     |     |     |     |      |       |            |
| Winter 2010                |     |     |     |      |      |      |     |     |     |     |     |     |     |     |     |      |       |            |
| Winter 2011                |     |     |     |      |      |      |     |     |     |     |     |     |     |     |     |      |       |            |
| Winter 2012                |     |     |     |      |      |      |     |     |     |     |     |     |     |     |     |      |       |            |
| Winter 2013                |     |     |     |      |      |      |     |     |     |     |     |     |     |     |     |      |       |            |
| Winter 2014                |     |     |     |      |      |      |     |     |     |     |     |     |     |     |     |      |       |            |
| Winter 2015                |     |     |     |      |      |      |     |     |     |     |     |     |     |     |     |      |       |            |
| Winter 2016                |     |     |     |      |      |      |     |     |     |     |     |     |     |     |     |      |       |            |
| Winter 2017                |     |     |     |      |      |      |     |     |     |     |     |     |     |     |     |      |       |            |
| Winter 2018                |     |     |     |      |      |      |     |     |     |     |     |     |     |     |     |      |       |            |
| Winter 2019                |     |     |     |      |      |      |     |     |     |     |     |     |     |     |     |      |       |            |
| Winter 2020                |     |     |     |      |      |      |     |     |     |     |     |     |     |     |     |      |       |            |