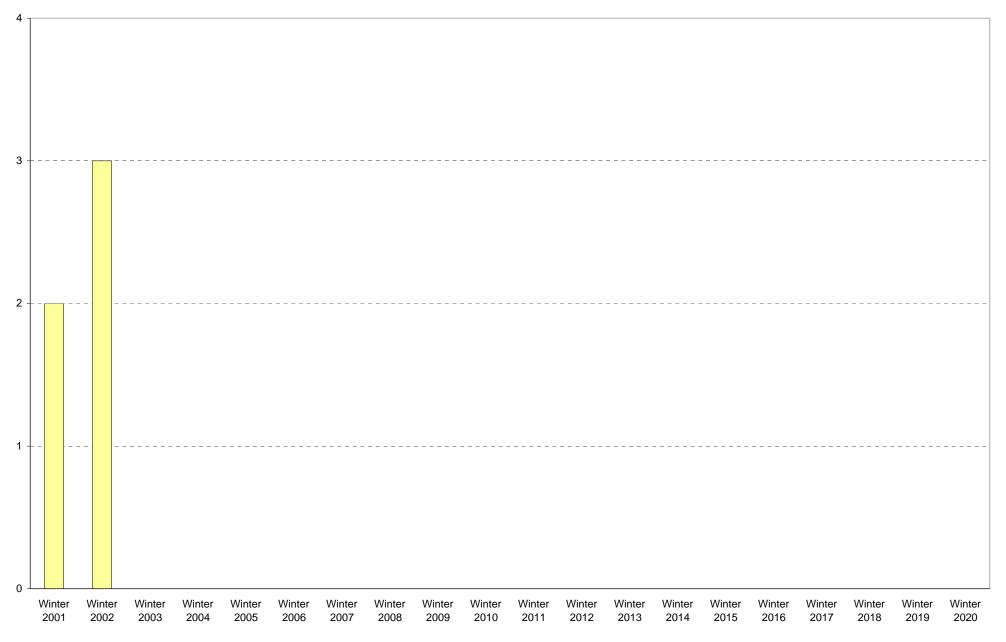

# University of California, San Diego Survey of Pedestrian and Vehicular Traffic Bus Commuters Arriving on Typical Weekday North Side of Gilman Drive at Russell Lane: Route 301: Percentage of Total Bus Commuters

| 100% - |          |        |        |        |        |        |        |        |        |        |        |        |        |        |        |        |        |        |        |        |
|--------|----------|--------|--------|--------|--------|--------|--------|--------|--------|--------|--------|--------|--------|--------|--------|--------|--------|--------|--------|--------|
|        |          |        |        |        |        |        |        |        |        |        |        |        |        |        |        |        |        |        |        |        |
|        |          |        |        |        |        |        |        |        |        |        |        |        |        |        |        |        |        |        |        |        |
|        |          |        |        |        |        |        |        |        |        |        |        |        |        |        |        |        |        |        |        |        |
| 90% -  |          |        |        |        |        |        |        |        |        |        |        |        |        |        |        |        |        |        |        |        |
|        |          |        |        |        |        |        |        |        |        |        |        |        |        |        |        |        |        |        |        |        |
|        |          |        |        |        |        |        |        |        |        |        |        |        |        |        |        |        |        |        |        |        |
|        |          |        |        |        |        |        |        |        |        |        |        |        |        |        |        |        |        |        |        |        |
| 80% -  |          |        |        |        |        |        |        |        |        |        |        |        |        |        |        |        |        |        |        |        |
|        |          |        |        |        |        |        |        |        |        |        |        |        |        |        |        |        |        |        |        |        |
|        |          |        |        |        |        |        |        |        |        |        |        |        |        |        |        |        |        |        |        |        |
|        |          |        |        |        |        |        |        |        |        |        |        |        |        |        |        |        |        |        |        |        |
| 70% -  |          |        |        |        |        |        |        |        |        |        |        |        |        |        |        |        |        |        |        |        |
|        |          |        |        |        |        |        |        |        |        |        |        |        |        |        |        |        |        |        |        |        |
|        |          |        |        |        |        |        |        |        |        |        |        |        |        |        |        |        |        |        |        |        |
| 60% -  |          |        |        |        |        |        |        |        |        |        |        |        |        |        |        |        |        |        |        |        |
| 00% -  |          |        |        |        |        |        |        |        |        |        |        |        |        |        |        |        |        |        |        |        |
|        |          |        |        |        |        |        |        |        |        |        |        |        |        |        |        |        |        |        |        |        |
|        |          |        |        |        |        |        |        |        |        |        |        |        |        |        |        |        |        |        |        |        |
| 50% -  |          |        |        |        |        |        |        |        |        |        |        |        |        |        |        |        |        |        |        |        |
| 0070   |          |        |        |        |        |        |        |        |        |        |        |        |        |        |        |        |        |        |        |        |
|        |          |        |        |        |        |        |        |        |        |        |        |        |        |        |        |        |        |        |        |        |
|        |          |        |        |        |        |        |        |        |        |        |        |        |        |        |        |        |        |        |        |        |
| 40% -  |          |        |        |        |        |        |        |        |        |        |        |        |        |        |        |        |        |        |        |        |
|        |          |        |        |        |        |        |        |        |        |        |        |        |        |        |        |        |        |        |        |        |
|        |          |        |        |        |        |        |        |        |        |        |        |        |        |        |        |        |        |        |        |        |
|        |          |        |        |        |        |        |        |        |        |        |        |        |        |        |        |        |        |        |        |        |
| 30% -  |          |        |        |        |        |        |        |        |        |        |        |        |        |        |        |        |        |        |        |        |
|        |          |        |        |        |        |        |        |        |        |        |        |        |        |        |        |        |        |        |        |        |
|        |          |        |        |        |        |        |        |        |        |        |        |        |        |        |        |        |        |        |        |        |
|        |          |        |        |        |        |        |        |        |        |        |        |        |        |        |        |        |        |        |        |        |
| 20% -  |          |        |        |        |        |        |        |        |        |        |        |        |        |        |        |        |        |        |        |        |
|        |          |        |        |        |        |        |        |        |        |        |        |        |        |        |        |        |        |        |        |        |
|        |          |        |        |        |        |        |        |        |        |        |        |        |        |        |        |        |        |        |        |        |
| 10% -  |          |        |        |        |        |        |        |        |        |        |        |        |        |        |        |        |        |        |        |        |
| 10% -  |          |        |        |        |        |        |        |        |        |        |        |        |        |        |        |        |        |        |        |        |
|        | <b>.</b> |        |        |        |        |        |        |        |        |        |        |        |        |        |        |        |        |        |        |        |
|        | 2%       | 2%     |        |        |        |        |        |        |        |        |        |        |        |        |        |        |        |        |        |        |
| 0% -   |          |        |        | 1      |        |        |        |        |        |        |        |        |        |        |        |        |        |        |        |        |
| 0,0    | Winter   | Winter | Winter | Winter | Winter | Winter | Winter | Winter | Winter | Winter | Winter | Winter | Winter | Winter | Winter | Winter | Winter | Winter | Winter | Winter |
|        | 2001     | 2002   | 2003   | 2004   | 2005   | 2006   | 2007   | 2008   | 2009   | 2010   | 2011   | 2012   | 2013   | 2014   | 2015   | 2016   | 2017   | 2018   | 2019   | 2020   |
|        |          |        |        |        |        |        |        |        |        |        |        |        |        | · ·    |        |        |        |        |        |        |