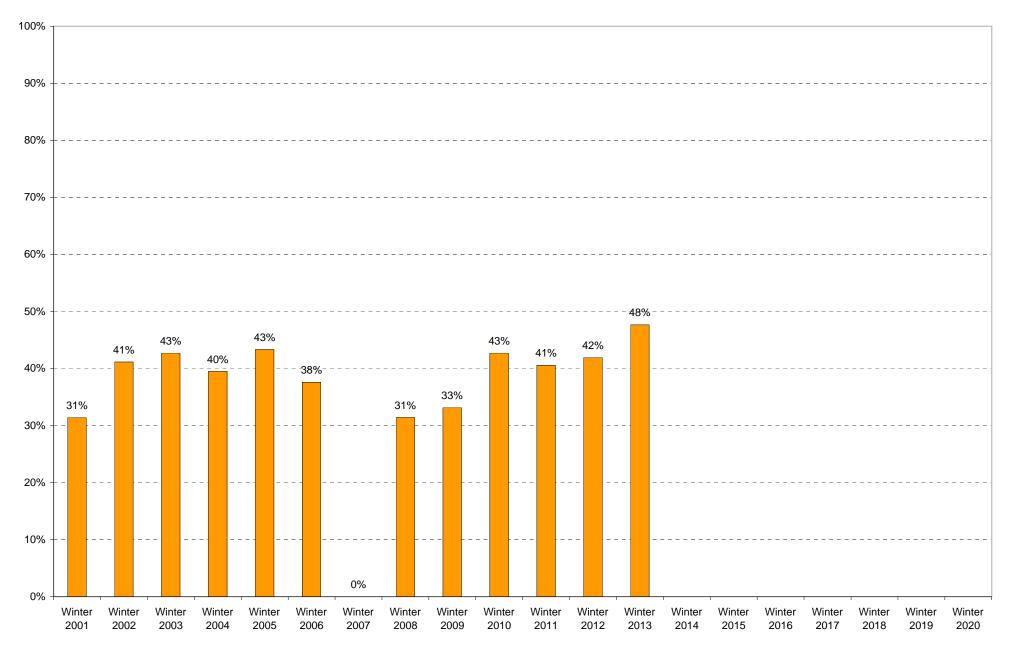

### University of California, San Diego Survey of Pedestrian and Vehicular Traffic Bus Commuters Arriving on Typical Weekday North Side of Gilman Drive at Russell Lane: Route 41: Percentage of Total Bus Commuters

|             | 6am | 7am | 8am | 9am  | 10am | 11am | 12pm | 1pm | 2pm | 3pm | 4pm | 5pm | 6pm | 7pm | 8pm | 9pm  | Total | Percentage |
|-------------|-----|-----|-----|------|------|------|------|-----|-----|-----|-----|-----|-----|-----|-----|------|-------|------------|
|             | to  | to  | to  | to   | to   | to   | to   | to  | to  | to  | to  | to  | to  | to  | to  | to   |       | of         |
|             | 7am | 8am | 9am | 10am | 11am | 12pm | 1pm  | 2pm | 3pm | 4pm | 5pm | 6pm | 7pm | 8pm | 9pm | 10pm |       | Total Bus  |
|             |     |     |     |      |      |      |      |     |     |     |     |     |     |     |     |      |       | Commuters  |
| Winter 2001 | 0   | 0   | 5   | 5    | 5    | 2    | 4    | 0   | 3   | 1   | 1   | 1   | 0   | 0   | 0   | 0    | 27    | 31%        |
| Winter 2002 | 2   | 8   | 5   | 17   | 11   | 0    | 5    | 3   | 3   | 0   | 1   | 3   | 1   | 0   | 0   | 6    | 65    | 41%        |
| Winter 2003 | 3   | 9   | 15  | 13   | 17   | 1    | 3    | 2   | 1   | 4   | 5   | 0   | 5   | 2   | 2   | 0    | 82    | 43%        |
| Winter 2004 | 1   | 4   | 4   | 5    | 3    | 2    | 0    | 3   | 0   | 8   | 1   | 1   | 0   | 0   | 0   | 0    | 32    | 40%        |
| Winter 2005 | 4   | 9   | 6   | 6    | 7    | 13   | 6    | 4   | 0   | 1   | 1   | 3   | 3   | 1   | 0   | 1    | 65    | 43%        |
| Winter 2006 | 0   | 7   | 7   | 5    | 10   | 0    | 7    | 6   | 4   | 0   | 1   | 2   | 2   | 4   | 1   | 0    | 56    | 38%        |
| Winter 2007 | 0   | 0   | 0   | 0    | 0    | 0    | 0    | 0   | 0   | 0   | 0   | 0   | 0   | 0   | 0   | 0    | 0     | 0%         |
| Winter 2008 | 4   | 12  | 13  | 22   | 17   | 12   | 10   | 6   | 6   | 2   | 2   | 0   | 1   | 6   | 2   | 0    | 115   | 31%        |
| Winter 2009 | 5   | 24  | 19  | 47   | 24   | 15   | 10   | 15  | 8   | 14  | 5   | 4   | 6   | 1   | 0   | 1    | 198   | 33%        |
| Winter 2010 | 3   | 20  | 39  | 51   | 38   | 14   | 17   | 6   | 11  | 11  | 9   | 1   | 5   | 3   | 1   | 0    | 229   | 43%        |
| Winter 2011 | 1   | 16  | 20  | 36   | 29   | 11   | 17   | 9   | 7   | 4   | 10  | 3   | 4   | 3   | 0   | 0    | 170   | 41%        |
| Winter 2012 | 3   | 12  | 13  | 32   | 33   | 8    | 10   | 10  | 8   | 2   | 8   | 2   | 3   | 1   | 0   | 0    | 145   | 42%        |
| Winter 2013 | 6   | 22  | 39  | 47   | 26   | 11   | 14   | 8   | 6   | 8   | 8   | 5   | 11  | 0   | 1   | 1    | 213   | 48%        |
| Winter 2014 |     |     |     |      |      |      |      |     |     |     |     |     |     |     |     |      |       |            |
| Winter 2015 |     |     |     |      |      |      |      |     |     |     |     |     |     |     |     |      |       |            |
| Winter 2016 |     |     |     |      |      |      |      |     |     |     |     |     |     |     |     |      |       |            |
| Winter 2017 |     |     |     |      |      |      |      |     |     |     |     |     |     |     |     |      |       |            |
| Winter 2018 |     |     |     |      |      |      |      |     |     |     |     |     |     |     |     |      |       |            |
| Winter 2019 |     |     |     |      |      |      |      |     |     |     |     |     |     |     |     |      |       |            |
| Winter 2020 |     |     |     |      |      |      |      |     |     |     |     |     |     |     |     |      |       |            |