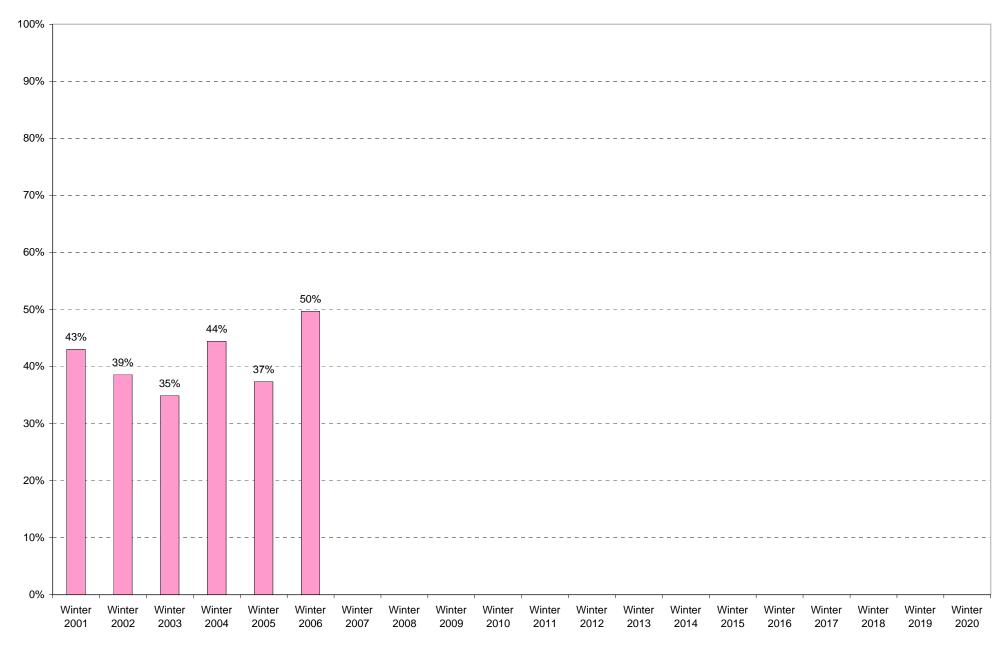

### University of California, San Diego Survey of Pedestrian and Vehicular Traffic Bus Commuters Arriving on Typical Weekday North Side of Gilman Drive at Russell Lane: Route 34: Percentage of Total Bus Commuters

|             | 6am<br>to | 7am<br>to | 8am<br>to | 9am<br>to | 10am<br>to | 11am<br>to | 12pm<br>to | 1pm<br>to | 2pm<br>to | 3pm       | 4pm<br>to | 5pm<br>to | 6pm<br>to | 7pm       | 8pm<br>to | 9pm<br>to | Total | Percentage<br>of |
|-------------|-----------|-----------|-----------|-----------|------------|------------|------------|-----------|-----------|-----------|-----------|-----------|-----------|-----------|-----------|-----------|-------|------------------|
|             | 7am       | 8am       | 9am       | 10am      | 11am       |            | 1pm        | 2pm       | 3pm       | to<br>4pm | 5pm       | 6pm       | 7pm       | to<br>8pm | 9pm       | 10pm      |       | Total Bus        |
|             |           |           |           |           |            | •          | •          | •         |           |           |           | - C.      |           | •         |           |           |       | Commuters        |
| Winter 2001 | 1         | 3         | 4         | 6         | 8          | 2          | 6          | 3         | 3         | 0         | 0         | 1         | 0         | 0         | 0         | 0         | 37    | 43%              |
| Winter 2002 | 2         | 8         | 5         | 12        | 1          | 5          | 9          | 4         | 4         | 1         | 2         | 0         | 5         | 1         | 2         | 0         | 61    | 39%              |
| Winter 2003 | 1         | 16        | 3         | 3         | 12         | 3          | 5          | 11        | 0         | 3         | 4         | 0         | 2         | 2         | 0         | 2         | 67    | 35%              |
| Winter 2004 | 1         | 0         | 2         | 8         | 6          | 2          | 4          | 2         | 3         | 0         | 0         | 0         | 3         | 0         | 3         | 2         | 36    | 44%              |
| Winter 2005 | 4         | 3         | 6         | 15        | 2          | 4          | 1          | 2         | 5         | 1         | 4         | 0         | 5         | 3         | 1         | 0         | 56    | 37%              |
| Winter 2006 | 0         | 5         | 2         | 5         | 9          | 7          | 8          | 6         | 5         | 2         | 6         | 3         | 0         | 6         | 1         | 9         | 74    | 50%              |
| Winter 2007 |           |           |           |           |            |            |            |           |           |           |           |           |           |           |           |           |       |                  |
| Winter 2008 |           |           |           |           |            |            |            |           |           |           |           |           |           |           |           |           |       |                  |
| Winter 2009 |           |           |           |           |            |            |            |           |           |           |           |           |           |           |           |           |       |                  |
| Winter 2010 |           |           |           |           |            |            |            |           |           |           |           |           |           |           |           |           |       |                  |
| Winter 2011 |           |           |           |           |            |            |            |           |           |           |           |           |           |           |           |           |       |                  |
| Winter 2012 |           |           |           |           |            |            |            |           |           |           |           |           |           |           |           |           |       |                  |
| Winter 2013 |           |           |           |           |            |            |            |           |           |           |           |           |           |           |           |           |       |                  |
| Winter 2014 |           |           |           |           |            |            |            |           |           |           |           |           |           |           |           |           |       |                  |
| Winter 2015 |           |           |           |           |            |            |            |           |           |           |           |           |           |           |           |           |       |                  |
| Winter 2016 |           |           |           |           |            |            |            |           |           |           |           |           |           |           |           |           |       |                  |
| Winter 2017 |           |           |           |           |            |            |            |           |           |           |           |           |           |           |           |           |       |                  |
| Winter 2018 |           |           |           |           |            |            |            |           |           |           |           |           |           |           |           |           |       |                  |
| Winter 2019 |           |           |           |           |            |            |            |           |           |           |           |           |           |           |           |           |       |                  |
| Winter 2020 |           |           |           |           |            |            |            |           |           |           |           |           |           |           |           |           |       |                  |