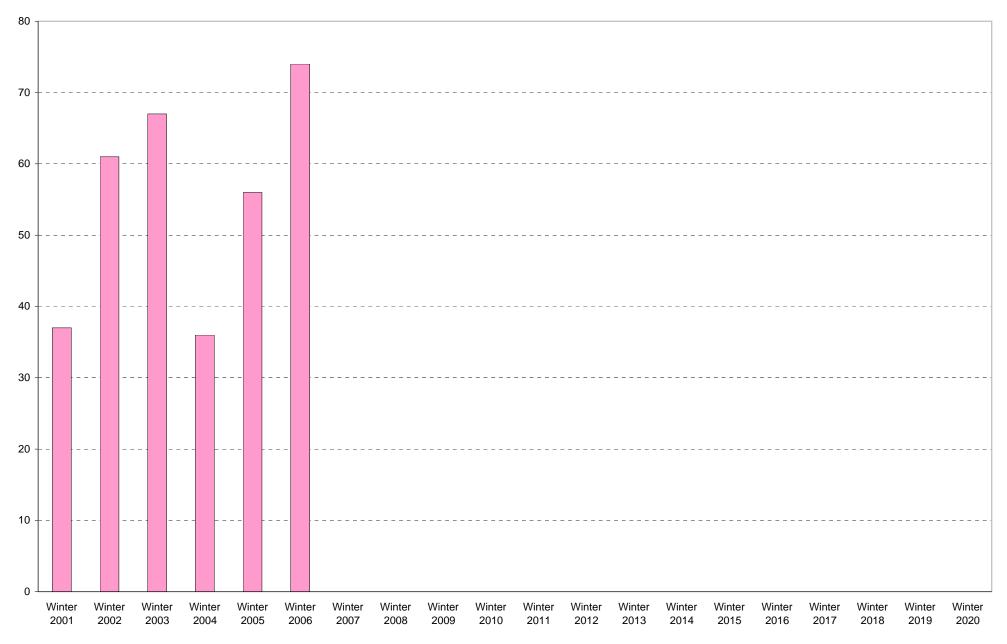

|             | 6am<br>to | 7am<br>to | 8am<br>to | 9am<br>to | 10am<br>to | 11am<br>to | 12pm<br>to | 1pm<br>to | 2pm<br>to | 3pm       | 4pm<br>to | 5pm<br>to | 6pm<br>to | 7pm       | 8pm<br>to | 9pm<br>to | Total | Percentage<br>of |
|-------------|-----------|-----------|-----------|-----------|------------|------------|------------|-----------|-----------|-----------|-----------|-----------|-----------|-----------|-----------|-----------|-------|------------------|
|             | 7am       | 8am       | 9am       | 10am      | 11am       |            | 1pm        | 2pm       | 3pm       | to<br>4pm | 5pm       | 6pm       | 7pm       | to<br>8pm | 9pm       | 10pm      |       | Total Bus        |
|             |           |           |           |           |            | •          | •          | •         |           |           |           | - C.      |           | •         |           |           |       | Commuters        |
| Winter 2001 | 1         | 3         | 4         | 6         | 8          | 2          | 6          | 3         | 3         | 0         | 0         | 1         | 0         | 0         | 0         | 0         | 37    | 43%              |
| Winter 2002 | 2         | 8         | 5         | 12        | 1          | 5          | 9          | 4         | 4         | 1         | 2         | 0         | 5         | 1         | 2         | 0         | 61    | 39%              |
| Winter 2003 | 1         | 16        | 3         | 3         | 12         | 3          | 5          | 11        | 0         | 3         | 4         | 0         | 2         | 2         | 0         | 2         | 67    | 35%              |
| Winter 2004 | 1         | 0         | 2         | 8         | 6          | 2          | 4          | 2         | 3         | 0         | 0         | 0         | 3         | 0         | 3         | 2         | 36    | 44%              |
| Winter 2005 | 4         | 3         | 6         | 15        | 2          | 4          | 1          | 2         | 5         | 1         | 4         | 0         | 5         | 3         | 1         | 0         | 56    | 37%              |
| Winter 2006 | 0         | 5         | 2         | 5         | 9          | 7          | 8          | 6         | 5         | 2         | 6         | 3         | 0         | 6         | 1         | 9         | 74    | 50%              |
| Winter 2007 |           |           |           |           |            |            |            |           |           |           |           |           |           |           |           |           |       |                  |
| Winter 2008 |           |           |           |           |            |            |            |           |           |           |           |           |           |           |           |           |       |                  |
| Winter 2009 |           |           |           |           |            |            |            |           |           |           |           |           |           |           |           |           |       |                  |
| Winter 2010 |           |           |           |           |            |            |            |           |           |           |           |           |           |           |           |           |       |                  |
| Winter 2011 |           |           |           |           |            |            |            |           |           |           |           |           |           |           |           |           |       |                  |
| Winter 2012 |           |           |           |           |            |            |            |           |           |           |           |           |           |           |           |           |       |                  |
| Winter 2013 |           |           |           |           |            |            |            |           |           |           |           |           |           |           |           |           |       |                  |
| Winter 2014 |           |           |           |           |            |            |            |           |           |           |           |           |           |           |           |           |       |                  |
| Winter 2015 |           |           |           |           |            |            |            |           |           |           |           |           |           |           |           |           |       |                  |
| Winter 2016 |           |           |           |           |            |            |            |           |           |           |           |           |           |           |           |           |       |                  |
| Winter 2017 |           |           |           |           |            |            |            |           |           |           |           |           |           |           |           |           |       |                  |
| Winter 2018 |           |           |           |           |            |            |            |           |           |           |           |           |           |           |           |           |       |                  |
| Winter 2019 |           |           |           |           |            |            |            |           |           |           |           |           |           |           |           |           |       |                  |
| Winter 2020 |           |           |           |           |            |            |            |           |           |           |           |           |           |           |           |           |       |                  |