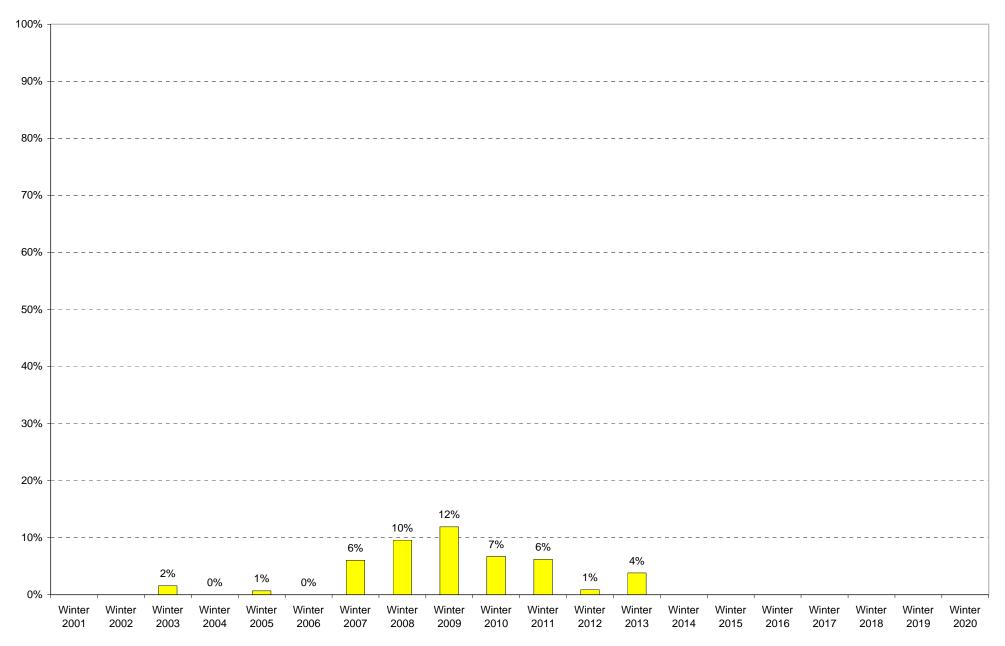

### University of California, San Diego Survey of Pedestrian and Vehicular Traffic Bus Commuters Arriving on Typical Weekday North Side of Gilman Drive at Russell Lane: Route 101: Percentage of Total Bus Commuters

|             | 6am | 7am | 8am | 9am  | 10am | 11am | 12pm | 1pm | 2pm | 3pm | 4pm | 5pm | 6pm | 7pm | 8pm | 9pm  | Total | Percentage |
|-------------|-----|-----|-----|------|------|------|------|-----|-----|-----|-----|-----|-----|-----|-----|------|-------|------------|
|             | to  | to  | to  | to   | to   | to   | to   | to  | to  | to  | to  | to  | to  | to  | to  | to   |       | of         |
|             | 7am | 8am | 9am | 10am | 11am | 12pm | 1pm  | 2pm | 3pm | 4pm | 5pm | 6pm | 7pm | 8pm | 9pm | 10pm |       | Total Bus  |
|             |     |     |     |      |      |      |      |     |     |     |     |     |     |     |     |      |       | Commuters  |
| Winter 2001 |     |     |     |      |      |      |      |     |     |     |     |     |     |     |     |      |       |            |
| Winter 2002 |     |     |     |      |      |      |      |     |     |     |     |     |     |     |     |      |       |            |
| Winter 2003 | 0   | 1   | 0   | 0    | 1    | 0    | 0    | 1   | 0   | 0   | 0   | 0   | 0   | 0   | 0   | 0    | 3     | 2%         |
| Winter 2004 | 0   | 0   | 0   | 0    | 0    | 0    | 0    | 0   | 0   | 0   | 0   | 0   | 0   | 0   | 0   | 0    | 0     | 0%         |
| Winter 2005 | 0   | 0   | 1   | 0    | 0    | 0    | 0    | 0   | 0   | 0   | 0   | 0   | 0   | 0   | 0   | 0    | 1     | 1%         |
| Winter 2006 | 0   | 0   | 0   | 0    | 0    | 0    | 0    | 0   | 0   | 0   | 0   | 0   | 0   | 0   | 0   | 0    | 0     | 0%         |
| Winter 2007 | 0   | 0   | 0   | 5    | 1    | 0    | 0    | 1   | 0   | 1   | 0   | 0   | 2   | 0   | 0   | 0    | 10    | 6%         |
| Winter 2008 | 0   | 1   | 6   | 8    | 5    | 2    | 3    | 0   | 2   | 1   | 4   | 3   | 0   | 0   | 0   | 0    | 35    | 10%        |
| Winter 2009 | 0   | 6   | 9   | 18   | 20   | 1    | 6    | 4   | 1   | 1   | 0   | 3   | 1   | 0   | 0   | 1    | 71    | 12%        |
| Winter 2010 | 1   | 6   | 1   | 4    | 6    | 2    | 5    | 0   | 1   | 3   | 1   | 0   | 3   | 0   | 3   | 0    | 36    | 7%         |
| Winter 2011 | 1   | 6   | 1   | 1    | 5    | 4    | 4    | 2   | 0   | 0   | 1   | 0   | 0   | 0   | 1   | 0    | 26    | 6%         |
| Winter 2012 | 0   | 1   | 0   | 0    | 1    | 0    | 0    | 0   | 1   | 0   | 0   | 0   | 0   | 0   | 0   | 0    | 3     | 1%         |
| Winter 2013 | 0   | 4   | 2   | 4    | 0    | 1    | 1    | 0   | 0   | 0   | 3   | 0   | 1   | 0   | 0   | 1    | 17    | 4%         |
| Winter 2014 |     |     |     |      |      |      |      |     |     |     |     |     |     |     |     |      |       |            |
| Winter 2015 |     |     |     |      |      |      |      |     |     |     |     |     |     |     |     |      |       |            |
| Winter 2016 |     |     |     |      |      |      |      |     |     |     |     |     |     |     |     |      |       |            |
| Winter 2017 |     |     |     |      |      |      |      |     |     |     |     |     |     |     |     |      |       |            |
| Winter 2018 |     |     |     |      |      |      |      |     |     |     |     |     |     |     |     |      |       |            |
| Winter 2019 |     |     |     |      |      |      |      |     |     |     |     |     |     |     |     |      |       |            |
| Winter 2020 |     |     |     |      |      |      |      |     |     |     |     |     |     |     |     |      |       |            |