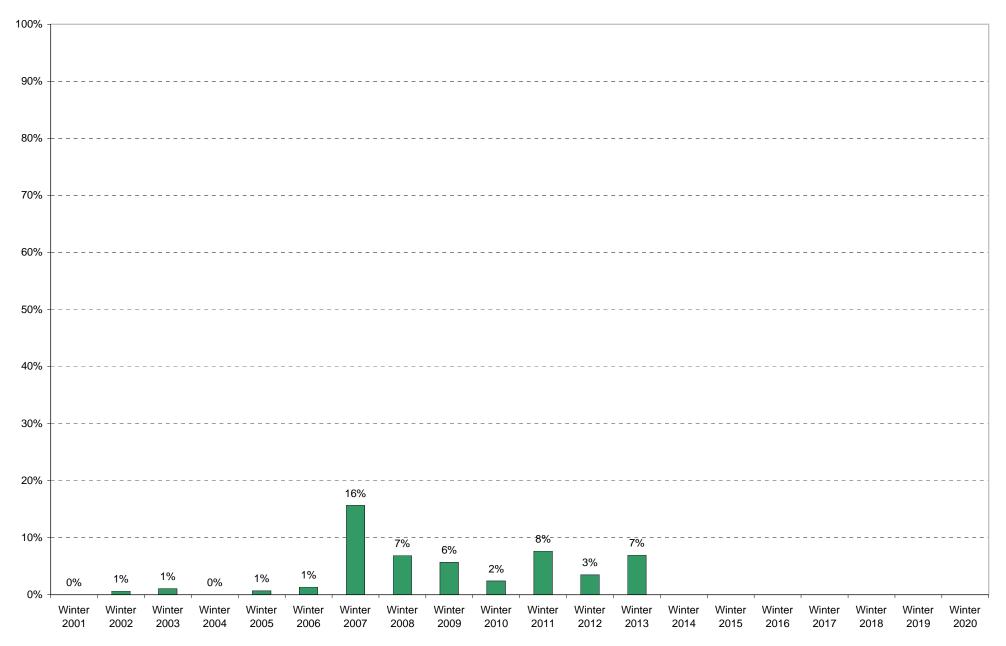

### University of California, San Diego Survey of Pedestrian and Vehicular Traffic Bus Commuters Arriving on Typical Weekday North Side of Gilman Drive at Russell Lane: Route 150: Percentage of Total Bus Commuters

|                                           | 6am       | 7am       | 8am       | 9am        | 10am        | 11am       | 12pm | 1pm       | 2pm       | 3pm       | 4pm       | 5pm | 6pm       | 7pm       | 8pm | 9pm        | Total | Percentage      |
|-------------------------------------------|-----------|-----------|-----------|------------|-------------|------------|------|-----------|-----------|-----------|-----------|-----|-----------|-----------|-----|------------|-------|-----------------|
|                                           | to<br>7am | to<br>8am | to<br>9am | to<br>10om | to<br>11 am | to<br>12mm | to   | to<br>2mm | to<br>2mm | to<br>4mm | to<br>Emm | to  | to<br>Zmm | to<br>Som | to  | to<br>10mm |       | of<br>Total Bus |
|                                           | 7 dill    | odili     | Sam       | 10am       | 11am        | 12pm       | 1pm  | 2pm       | 3pm       | 4pm       | 5pm       | 6pm | 7pm       | 8pm       | 9pm | 10pm       |       | Commuters       |
| Winter 2001                               | 0         | 0         | 0         | 0          | 0           | 0          | 0    | 0         | 0         | 0         | 0         | 0   | 0         | 0         | 0   | 0          | 0     | 0%              |
| Winter 2002                               | 0         | 0         | 0         | 0          | 0           | 0          | 0    | 0         | 1         | 0         | 0         | 0   | 0         | 0         | 0   | 0          | 1     | 1%              |
| Winter 2003                               | 0         | 0         | 0         | 0          | 0           | 0          | 0    | 0         | 0         | 1         | 0         | 0   | 1         | 0         | 0   | 0          | 2     | 1%              |
| Winter 2004                               | 0         | 0         | 0         | 0          | 0           | 0          | 0    | 0         | 0         | 0         | 0         | 0   | 0         | 0         | 0   | 0          | 0     | 0%              |
| Winter 2005                               | 0         | 0         | 0         | 0          | 0           | 0          | 0    | 0         | 0         | 1         | 0         | 0   | 0         | 0         | 0   | 0          | 1     | 1%              |
| Winter 2006                               | 0         | 0         | 0         | 0          | 0           | 0          | 0    | 0         | 0         | 0         | 0         | 0   | 2         | 0         | 0   | 0          | 2     | 1%              |
| Winter 2007                               | 0         | 0         | 0         | 10         | 1           | 0          | 4    | 1         | 4         | 4         | 0         | 1   | 1         | 0         | 0   | 0          | 26    | 16%             |
| Winter 2008                               | 0         | 2         | 3         | 3          | 0           | 3          | 3    | 0         | 3         | 4         | 4         | 0   | 0         | 0         | 0   | 0          | 25    | 7%              |
| Winter 2009                               | 0         | 4         | 10        | 0          | 0           | 4          | 0    | 0         | 1         | 2         | 10        | 3   | 0         | 0         | 0   | 0          | 34    | 6%              |
| Winter 2010                               | 1         | 1         | 6         | 1          | 0           | 0          | 0    | 1         | 0         | 3         | 0         | 0   | 0         | 0         | 0   | 0          | 13    | 2%              |
| Winter 2011                               | 0         | 0         | 10        | 2          | 0           | 1          | 4    | 0         | 2         | 7         | 6         | 0   | 0         | 0         | 0   | 0          | 32    | 8%              |
| Winter 2012                               | 0         | 2         | 2         | 0          | 0           | 1          | 0    | 0         | 4         | 2         | 0         | 1   | 0         | 0         | 0   | 0          | 12    | 3%              |
| Winter 2013                               | 0         | 1         | 4         | 6          | 1           | 4          | 1    | 0         | 5         | 1         | 5         | 0   | 3         | 0         | 0   | 0          | 31    | 7%              |
| Winter 2014                               |           |           |           |            |             |            |      |           |           |           |           |     |           |           |     |            |       |                 |
| Winter 2015                               |           |           |           |            |             |            |      |           |           |           |           |     |           |           |     |            |       |                 |
| Winter 2016                               |           |           |           |            |             |            |      |           |           |           |           |     |           |           |     |            |       |                 |
| Winter 2017                               |           |           |           |            |             |            |      |           |           |           |           |     |           |           |     |            |       |                 |
|                                           |           |           |           |            |             |            |      |           |           |           |           |     |           |           |     |            |       |                 |
|                                           |           |           |           |            |             |            |      |           |           |           |           |     |           |           |     |            |       |                 |
| Winter 2018<br>Winter 2019<br>Winter 2020 |           |           |           |            |             |            |      |           |           |           |           |     |           |           |     |            |       |                 |