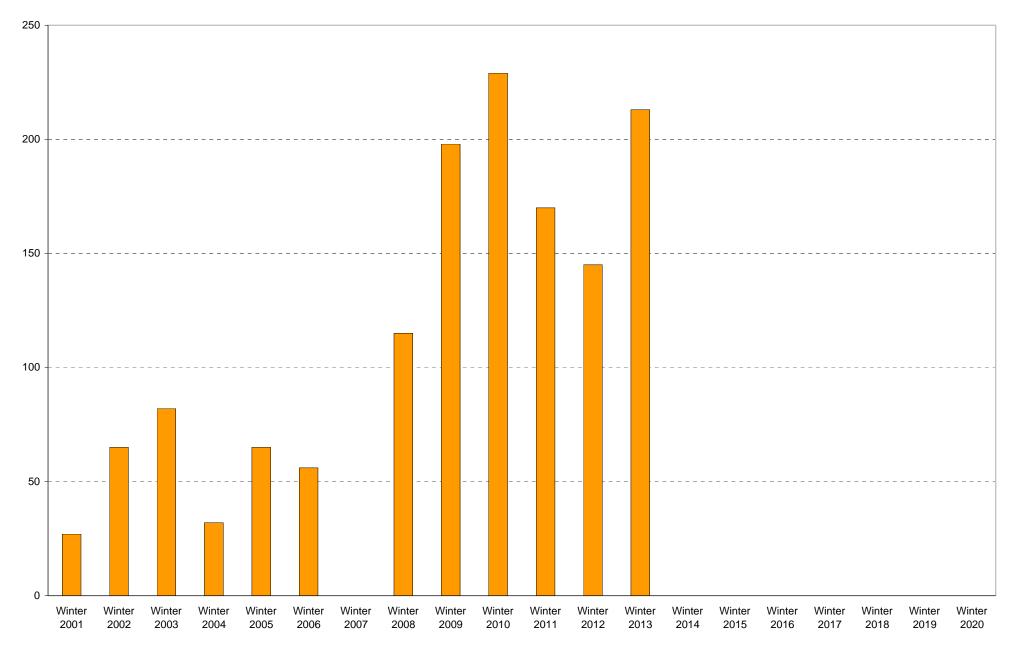

|             | 6am<br>to | 7am<br>to | 8am<br>to | 9am<br>to | 10am<br>to | 11am<br>to | 12pm<br>to | 1pm<br>to | 2pm<br>to | 3pm<br>to | 4pm<br>to | 5pm<br>to | 6pm<br>to | 7pm<br>to | 8pm<br>to | 9pm<br>to | Total | Percentage<br>of |
|-------------|-----------|-----------|-----------|-----------|------------|------------|------------|-----------|-----------|-----------|-----------|-----------|-----------|-----------|-----------|-----------|-------|------------------|
|             | 7am       | 8am       | 9am       | 10am      | 11am       | 12pm       | 1pm        | 2pm       | 3pm       | 4pm       | 5pm       | 6pm       | 7pm       | 8pm       | 9pm       | 10pm      |       | Total Bus        |
|             |           |           |           |           |            |            |            |           |           |           |           |           |           |           |           |           |       | Commuters        |
| Winter 2001 |           |           |           |           |            |            |            |           |           |           |           |           |           |           |           |           |       |                  |
| Winter 2002 |           |           |           |           |            |            |            |           |           |           |           |           |           |           |           |           |       |                  |
| Winter 2003 |           |           |           |           |            |            |            |           |           |           |           |           |           |           |           |           |       |                  |
| Winter 2004 |           |           |           |           |            |            |            |           |           |           |           |           |           |           |           |           |       |                  |
| Winter 2005 |           |           |           |           |            |            |            |           |           |           |           |           |           |           |           |           |       |                  |
| Winter 2006 |           |           |           |           |            |            |            |           |           |           |           |           |           |           |           |           |       |                  |
| Winter 2007 | 0         | 0         | 0         | 0         | 0          | 0          | 0          | 0         | 0         | 0         | 0         | 0         | 0         | 0         | 0         | 0         | 0     | 0%               |
| Winter 2008 | 0         | 5         | 4         | 7         | 10         | 4          | 7          | 5         | 1         | 2         | 2         | 0         | 1         | 2         | 0         | 0         | 50    | 14%              |
| Winter 2009 | 2         | 5         | 2         | 24        | 11         | 6          | 8          | 2         | 3         | 1         | 3         | 4         | 2         | 0         | 0         | 0         | 73    | 12%              |
| Winter 2010 | 1         | 2         | 26        | 15        | 13         | 10         | 9          | 1         | 2         | 2         | 1         | 1         | 2         | 1         | 0         | 0         | 86    | 16%              |
| Winter 2011 | 1         | 2         | 14        | 18        | 20         | 3          | 2          | 5         | 2         | 0         | 0         | 4         | 0         | 0         | 0         | 0         | 71    | 17%              |
| Winter 2012 | 2         | 6         | 3         | 9         | 8          | 13         | 7          | 5         | 3         | 2         | 0         | 5         | 1         | 1         | 0         | 0         | 65    | 19%              |
| Winter 2013 | 3         | 4         | 11        | 6         | 13         | 3          | 11         | 4         | 6         | 0         | 7         | 2         | 6         | 0         | 0         | 0         | 76    | 17%              |
| Winter 2014 |           |           |           |           |            |            |            |           |           |           |           |           |           |           |           |           |       |                  |
| Winter 2015 |           |           |           |           |            |            |            |           |           |           |           |           |           |           |           |           |       |                  |
| Winter 2016 |           |           |           |           |            |            |            |           |           |           |           |           |           |           |           |           |       |                  |
| Winter 2017 |           |           |           |           |            |            |            |           |           |           |           |           |           |           |           |           |       |                  |
| Winter 2018 |           |           |           |           |            |            |            |           |           |           |           |           |           |           |           |           |       |                  |
| Winter 2019 |           |           |           |           |            |            |            |           |           |           |           |           |           |           |           |           |       |                  |
| Winter 2020 |           |           |           |           |            |            |            |           |           |           |           |           |           |           |           |           |       |                  |