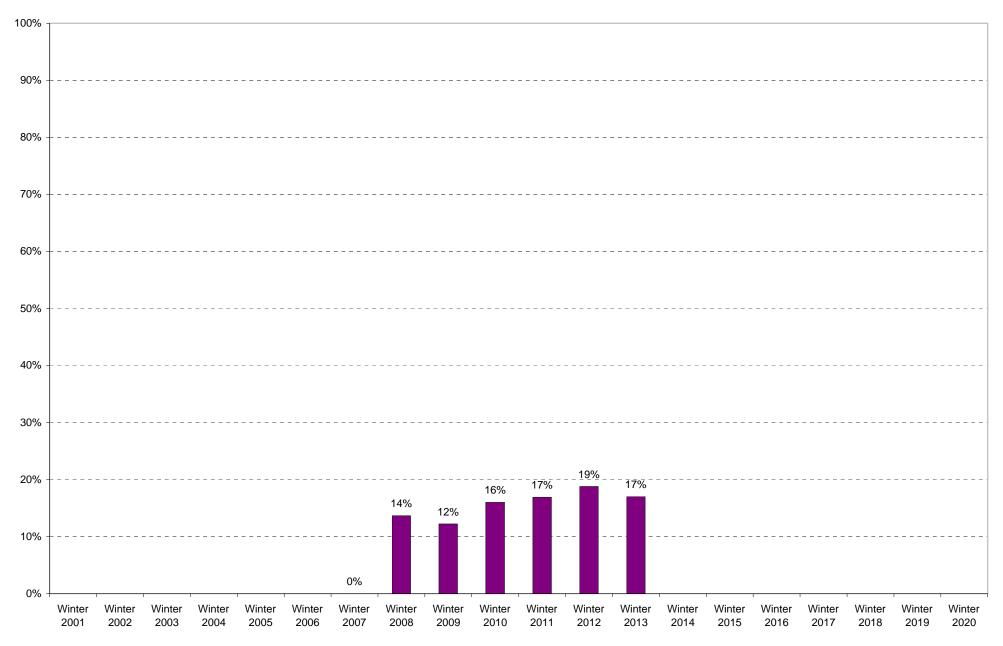

# University of California, San Diego Survey of Pedestrian and Vehicular Traffic Bus Commuters Arriving on Typical Weekday North Side of Gilman Drive at Russell Lane: Route 921: Percentage of Total Bus Commuters

|             | 6am<br>to | 7am<br>to | 8am<br>to | 9am<br>to | 10am<br>to | 11am<br>to | 12pm<br>to | 1pm<br>to | 2pm<br>to | 3pm<br>to | 4pm<br>to | 5pm<br>to | 6pm<br>to | 7pm<br>to | 8pm<br>to | 9pm<br>to | Total | Percentage<br>of |
|-------------|-----------|-----------|-----------|-----------|------------|------------|------------|-----------|-----------|-----------|-----------|-----------|-----------|-----------|-----------|-----------|-------|------------------|
|             | 7am       | 8am       | 9am       | 10am      | 11am       | 12pm       | 1pm        | 2pm       | 3pm       | 4pm       | 5pm       | 6pm       | 7pm       | 8pm       | 9pm       | 10pm      |       | Total Bus        |
|             |           |           |           |           |            |            |            |           |           |           |           |           |           |           |           |           |       | Commuters        |
| Winter 2001 |           |           |           |           |            |            |            |           |           |           |           |           |           |           |           |           |       |                  |
| Winter 2002 |           |           |           |           |            |            |            |           |           |           |           |           |           |           |           |           |       |                  |
| Winter 2003 |           |           |           |           |            |            |            |           |           |           |           |           |           |           |           |           |       |                  |
| Winter 2004 |           |           |           |           |            |            |            |           |           |           |           |           |           |           |           |           |       |                  |
| Winter 2005 |           |           |           |           |            |            |            |           |           |           |           |           |           |           |           |           |       |                  |
| Winter 2006 |           |           |           |           |            |            |            |           |           |           |           |           |           |           |           |           |       |                  |
| Winter 2007 | 0         | 0         | 0         | 0         | 0          | 0          | 0          | 0         | 0         | 0         | 0         | 0         | 0         | 0         | 0         | 0         | 0     | 0%               |
| Winter 2008 | 0         | 5         | 4         | 7         | 10         | 4          | 7          | 5         | 1         | 2         | 2         | 0         | 1         | 2         | 0         | 0         | 50    | 14%              |
| Winter 2009 | 2         | 5         | 2         | 24        | 11         | 6          | 8          | 2         | 3         | 1         | 3         | 4         | 2         | 0         | 0         | 0         | 73    | 12%              |
| Winter 2010 | 1         | 2         | 26        | 15        | 13         | 10         | 9          | 1         | 2         | 2         | 1         | 1         | 2         | 1         | 0         | 0         | 86    | 16%              |
| Winter 2011 | 1         | 2         | 14        | 18        | 20         | 3          | 2          | 5         | 2         | 0         | 0         | 4         | 0         | 0         | 0         | 0         | 71    | 17%              |
| Winter 2012 | 2         | 6         | 3         | 9         | 8          | 13         | 7          | 5         | 3         | 2         | 0         | 5         | 1         | 1         | 0         | 0         | 65    | 19%              |
| Winter 2013 | 3         | 4         | 11        | 6         | 13         | 3          | 11         | 4         | 6         | 0         | 7         | 2         | 6         | 0         | 0         | 0         | 76    | 17%              |
| Winter 2014 |           |           |           |           |            |            |            |           |           |           |           |           |           |           |           |           |       |                  |
| Winter 2015 |           |           |           |           |            |            |            |           |           |           |           |           |           |           |           |           |       |                  |
| Winter 2016 |           |           |           |           |            |            |            |           |           |           |           |           |           |           |           |           |       |                  |
| Winter 2017 |           |           |           |           |            |            |            |           |           |           |           |           |           |           |           |           |       |                  |
| Winter 2018 |           |           |           |           |            |            |            |           |           |           |           |           |           |           |           |           |       |                  |
| Winter 2019 |           |           |           |           |            |            |            |           |           |           |           |           |           |           |           |           |       |                  |
| Winter 2020 |           |           |           |           |            |            |            |           |           |           |           |           |           |           |           |           |       |                  |