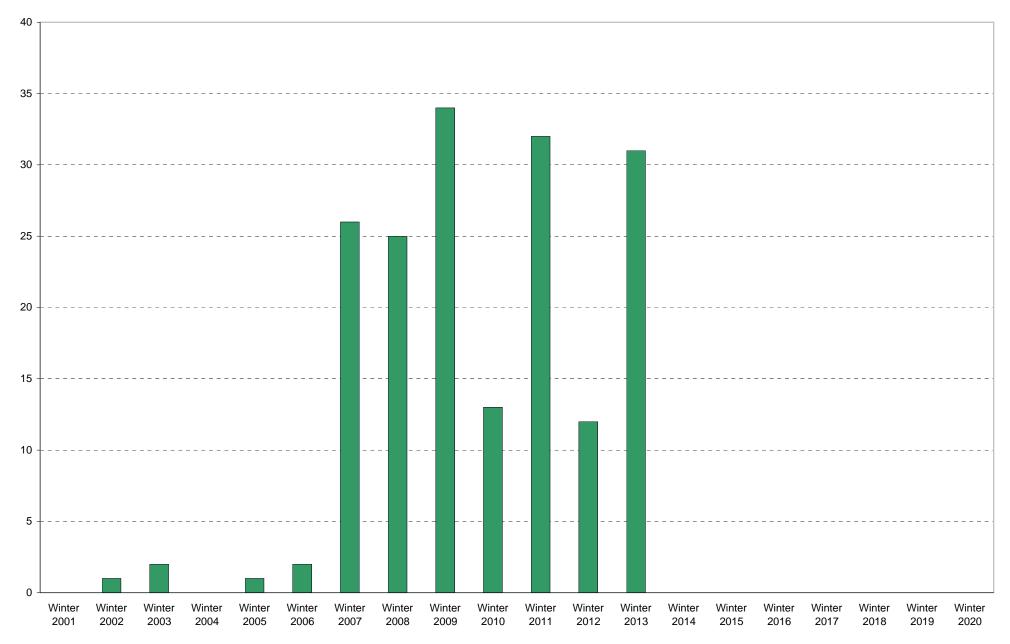

# University of California, San Diego Survey of Pedestrian and Vehicular Traffic Bus Commuters Arriving on Typical Weekday North Side of Gilman Drive at Russell Lane: Route 921: Percentage of Total Bus Commuters

|             | 6am<br>to | 7am<br>to | 8am<br>to | 9am<br>to | 10am<br>to | 11am<br>to | 12pm<br>to | 1pm<br>to | 2pm<br>to | 3pm<br>to | 4pm<br>to | 5pm<br>to | 6pm<br>to | 7pm<br>to | 8pm<br>to | 9pm<br>to | Total | Percentage<br>of |
|-------------|-----------|-----------|-----------|-----------|------------|------------|------------|-----------|-----------|-----------|-----------|-----------|-----------|-----------|-----------|-----------|-------|------------------|
|             | 7am       | 8am       | 9am       | 10am      | 11am       | 12pm       | 1pm        | 2pm       | 3pm       | 4pm       | 5pm       | 6pm       | 7pm       | 8pm       | 9pm       | 10pm      |       | Total Bus        |
|             |           |           |           |           |            |            |            |           |           |           |           |           |           |           |           |           |       | Commuters        |
| Winter 2001 |           |           |           |           |            |            |            |           |           |           |           |           |           |           |           |           |       |                  |
| Winter 2002 |           |           |           |           |            |            |            |           |           |           |           |           |           |           |           |           |       |                  |
| Winter 2003 |           |           |           |           |            |            |            |           |           |           |           |           |           |           |           |           |       |                  |
| Winter 2004 |           |           |           |           |            |            |            |           |           |           |           |           |           |           |           |           |       |                  |
| Winter 2005 |           |           |           |           |            |            |            |           |           |           |           |           |           |           |           |           |       |                  |
| Winter 2006 |           |           |           |           |            |            |            |           |           |           |           |           |           |           |           |           |       |                  |
| Winter 2007 | 0         | 0         | 0         | 0         | 0          | 0          | 0          | 0         | 0         | 0         | 0         | 0         | 0         | 0         | 0         | 0         | 0     | 0%               |
| Winter 2008 | 0         | 5         | 4         | 7         | 10         | 4          | 7          | 5         | 1         | 2         | 2         | 0         | 1         | 2         | 0         | 0         | 50    | 14%              |
| Winter 2009 | 2         | 5         | 2         | 24        | 11         | 6          | 8          | 2         | 3         | 1         | 3         | 4         | 2         | 0         | 0         | 0         | 73    | 12%              |
| Winter 2010 | 1         | 2         | 26        | 15        | 13         | 10         | 9          | 1         | 2         | 2         | 1         | 1         | 2         | 1         | 0         | 0         | 86    | 16%              |
| Winter 2011 | 1         | 2         | 14        | 18        | 20         | 3          | 2          | 5         | 2         | 0         | 0         | 4         | 0         | 0         | 0         | 0         | 71    | 17%              |
| Winter 2012 | 2         | 6         | 3         | 9         | 8          | 13         | 7          | 5         | 3         | 2         | 0         | 5         | 1         | 1         | 0         | 0         | 65    | 19%              |
| Winter 2013 | 3         | 4         | 11        | 6         | 13         | 3          | 11         | 4         | 6         | 0         | 7         | 2         | 6         | 0         | 0         | 0         | 76    | 17%              |
| Winter 2014 |           |           |           |           |            |            |            |           |           |           |           |           |           |           |           |           |       |                  |
| Winter 2015 |           |           |           |           |            |            |            |           |           |           |           |           |           |           |           |           |       |                  |
| Winter 2016 |           |           |           |           |            |            |            |           |           |           |           |           |           |           |           |           |       |                  |
| Winter 2017 |           |           |           |           |            |            |            |           |           |           |           |           |           |           |           |           |       |                  |
| Winter 2018 |           |           |           |           |            |            |            |           |           |           |           |           |           |           |           |           |       |                  |
| Winter 2019 |           |           |           |           |            |            |            |           |           |           |           |           |           |           |           |           |       |                  |
| Winter 2020 |           |           |           |           |            |            |            |           |           |           |           |           |           |           |           |           |       |                  |