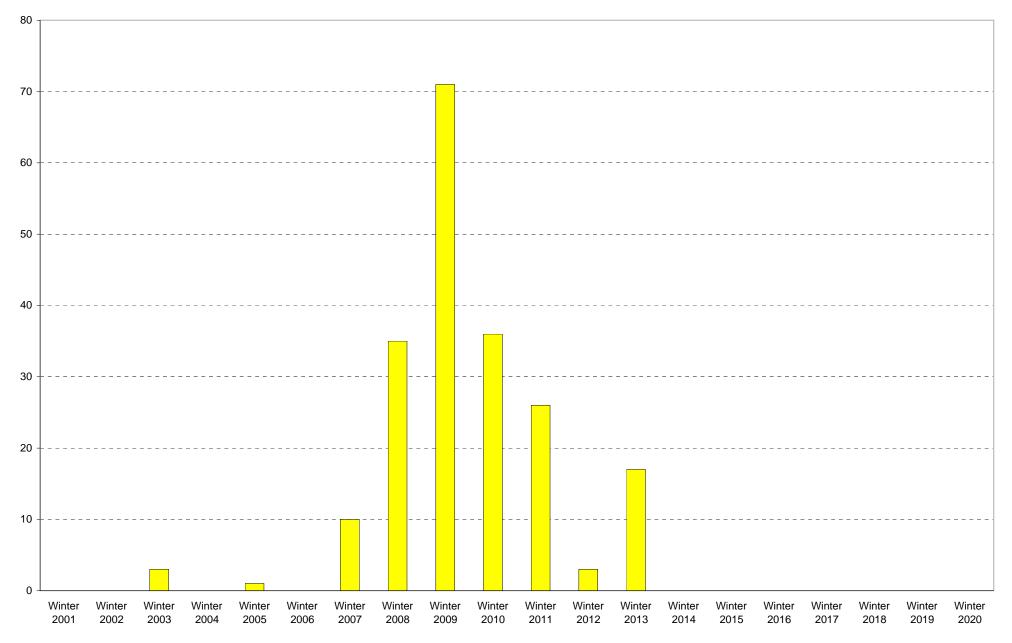

### University of California, San Diego Survey of Pedestrian and Vehicular Traffic Bus Commuters Arriving on Typical Weekday North Side of Gilman Drive at Russell Lane: Route 101: Percentage of Total Bus Commuters

|             | 6am | 7am | 8am | 9am  | 10am | 11am | 12pm | 1pm | 2pm | 3pm | 4pm | 5pm | 6pm | 7pm | 8pm | 9pm  | Total | Percentage |
|-------------|-----|-----|-----|------|------|------|------|-----|-----|-----|-----|-----|-----|-----|-----|------|-------|------------|
|             | to  | to  | to  | to   | to   | to   | to   | to  | to  | to  | to  | to  | to  | to  | to  | to   |       | of         |
|             | 7am | 8am | 9am | 10am | 11am | 12pm | 1pm  | 2pm | 3pm | 4pm | 5pm | 6pm | 7pm | 8pm | 9pm | 10pm |       | Total Bus  |
|             |     |     |     |      |      |      |      |     |     |     |     |     |     |     |     |      |       | Commuters  |
| Winter 2001 |     |     |     |      |      |      |      |     |     |     |     |     |     |     |     |      |       |            |
| Winter 2002 |     |     |     |      |      |      |      |     |     |     |     |     |     |     |     |      |       |            |
| Winter 2003 | 0   | 1   | 0   | 0    | 1    | 0    | 0    | 1   | 0   | 0   | 0   | 0   | 0   | 0   | 0   | 0    | 3     | 2%         |
| Winter 2004 | 0   | 0   | 0   | 0    | 0    | 0    | 0    | 0   | 0   | 0   | 0   | 0   | 0   | 0   | 0   | 0    | 0     | 0%         |
| Winter 2005 | 0   | 0   | 1   | 0    | 0    | 0    | 0    | 0   | 0   | 0   | 0   | 0   | 0   | 0   | 0   | 0    | 1     | 1%         |
| Winter 2006 | 0   | 0   | 0   | 0    | 0    | 0    | 0    | 0   | 0   | 0   | 0   | 0   | 0   | 0   | 0   | 0    | 0     | 0%         |
| Winter 2007 | 0   | 0   | 0   | 5    | 1    | 0    | 0    | 1   | 0   | 1   | 0   | 0   | 2   | 0   | 0   | 0    | 10    | 6%         |
| Winter 2008 | 0   | 1   | 6   | 8    | 5    | 2    | 3    | 0   | 2   | 1   | 4   | 3   | 0   | 0   | 0   | 0    | 35    | 10%        |
| Winter 2009 | 0   | 6   | 9   | 18   | 20   | 1    | 6    | 4   | 1   | 1   | 0   | 3   | 1   | 0   | 0   | 1    | 71    | 12%        |
| Winter 2010 | 1   | 6   | 1   | 4    | 6    | 2    | 5    | 0   | 1   | 3   | 1   | 0   | 3   | 0   | 3   | 0    | 36    | 7%         |
| Winter 2011 | 1   | 6   | 1   | 1    | 5    | 4    | 4    | 2   | 0   | 0   | 1   | 0   | 0   | 0   | 1   | 0    | 26    | 6%         |
| Winter 2012 | 0   | 1   | 0   | 0    | 1    | 0    | 0    | 0   | 1   | 0   | 0   | 0   | 0   | 0   | 0   | 0    | 3     | 1%         |
| Winter 2013 | 0   | 4   | 2   | 4    | 0    | 1    | 1    | 0   | 0   | 0   | 3   | 0   | 1   | 0   | 0   | 1    | 17    | 4%         |
| Winter 2014 |     |     |     |      |      |      |      |     |     |     |     |     |     |     |     |      |       |            |
| Winter 2015 |     |     |     |      |      |      |      |     |     |     |     |     |     |     |     |      |       |            |
| Winter 2016 |     |     |     |      |      |      |      |     |     |     |     |     |     |     |     |      |       |            |
| Winter 2017 |     |     |     |      |      |      |      |     |     |     |     |     |     |     |     |      |       |            |
| Winter 2018 |     |     |     |      |      |      |      |     |     |     |     |     |     |     |     |      |       |            |
| Winter 2019 |     |     |     |      |      |      |      |     |     |     |     |     |     |     |     |      |       |            |
| Winter 2020 |     |     |     |      |      |      |      |     |     |     |     |     |     |     |     |      |       |            |