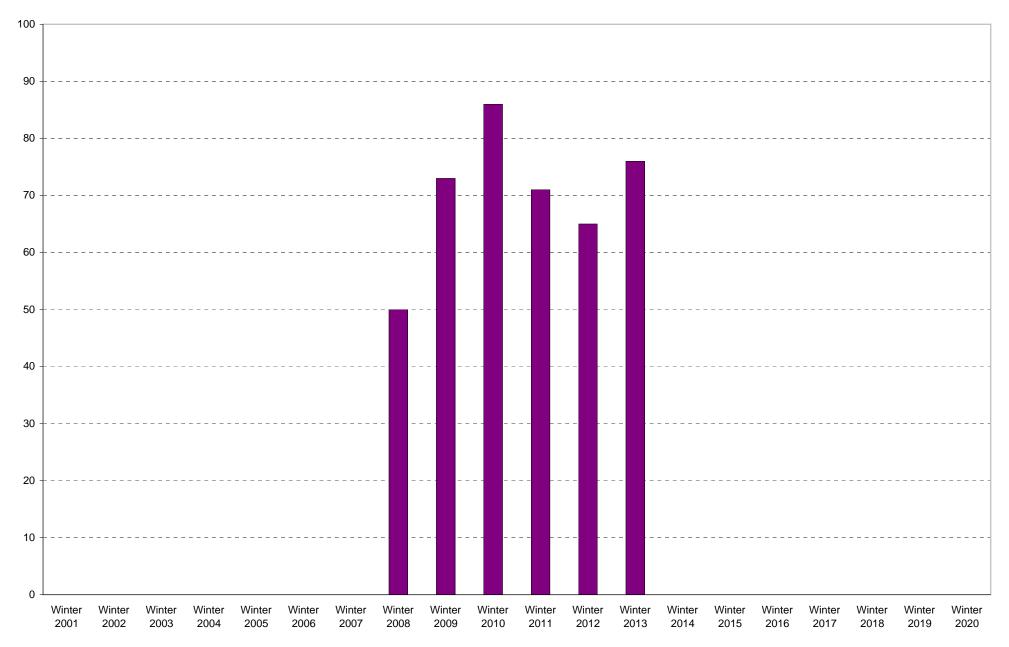

# University of California, San Diego Survey of Pedestrian and Vehicular Traffic Bus Commuters Arriving on Typical Weekday North Side of Gilman Drive at Russell Lane: Route 921: Percentage of Total Bus Commuters

|             | 6am<br>to | 7am<br>to | 8am<br>to | 9am<br>to | 10am<br>to | 11am<br>to | 12pm<br>to | 1pm<br>to | 2pm<br>to | 3pm<br>to | 4pm<br>to | 5pm<br>to | 6pm<br>to | 7pm<br>to | 8pm<br>to | 9pm<br>to | Total | Percentage<br>of |
|-------------|-----------|-----------|-----------|-----------|------------|------------|------------|-----------|-----------|-----------|-----------|-----------|-----------|-----------|-----------|-----------|-------|------------------|
|             | 7am       | 8am       | 9am       | 10am      | 11am       | 12pm       | 1pm        | 2pm       | 3pm       | 4pm       | 5pm       | 6pm       | 7pm       | 8pm       | 9pm       | 10pm      |       | Total Bus        |
|             |           |           |           |           |            |            |            |           |           |           |           |           |           |           |           |           |       | Commuters        |
| Winter 2001 |           |           |           |           |            |            |            |           |           |           |           |           |           |           |           |           |       |                  |
| Winter 2002 |           |           |           |           |            |            |            |           |           |           |           |           |           |           |           |           |       |                  |
| Winter 2003 |           |           |           |           |            |            |            |           |           |           |           |           |           |           |           |           |       |                  |
| Winter 2004 |           |           |           |           |            |            |            |           |           |           |           |           |           |           |           |           |       |                  |
| Winter 2005 |           |           |           |           |            |            |            |           |           |           |           |           |           |           |           |           |       |                  |
| Winter 2006 |           |           |           |           |            |            |            |           |           |           |           |           |           |           |           |           |       |                  |
| Winter 2007 | 0         | 0         | 0         | 0         | 0          | 0          | 0          | 0         | 0         | 0         | 0         | 0         | 0         | 0         | 0         | 0         | 0     | 0%               |
| Winter 2008 | 0         | 5         | 4         | 7         | 10         | 4          | 7          | 5         | 1         | 2         | 2         | 0         | 1         | 2         | 0         | 0         | 50    | 14%              |
| Winter 2009 | 2         | 5         | 2         | 24        | 11         | 6          | 8          | 2         | 3         | 1         | 3         | 4         | 2         | 0         | 0         | 0         | 73    | 12%              |
| Winter 2010 | 1         | 2         | 26        | 15        | 13         | 10         | 9          | 1         | 2         | 2         | 1         | 1         | 2         | 1         | 0         | 0         | 86    | 16%              |
| Winter 2011 | 1         | 2         | 14        | 18        | 20         | 3          | 2          | 5         | 2         | 0         | 0         | 4         | 0         | 0         | 0         | 0         | 71    | 17%              |
| Winter 2012 | 2         | 6         | 3         | 9         | 8          | 13         | 7          | 5         | 3         | 2         | 0         | 5         | 1         | 1         | 0         | 0         | 65    | 19%              |
| Winter 2013 | 3         | 4         | 11        | 6         | 13         | 3          | 11         | 4         | 6         | 0         | 7         | 2         | 6         | 0         | 0         | 0         | 76    | 17%              |
| Winter 2014 |           |           |           |           |            |            |            |           |           |           |           |           |           |           |           |           |       |                  |
| Winter 2015 |           |           |           |           |            |            |            |           |           |           |           |           |           |           |           |           |       |                  |
| Winter 2016 |           |           |           |           |            |            |            |           |           |           |           |           |           |           |           |           |       |                  |
| Winter 2017 |           |           |           |           |            |            |            |           |           |           |           |           |           |           |           |           |       |                  |
| Winter 2018 |           |           |           |           |            |            |            |           |           |           |           |           |           |           |           |           |       |                  |
| Winter 2019 |           |           |           |           |            |            |            |           |           |           |           |           |           |           |           |           |       |                  |
| Winter 2020 |           |           |           |           |            |            |            |           |           |           |           |           |           |           |           |           |       |                  |