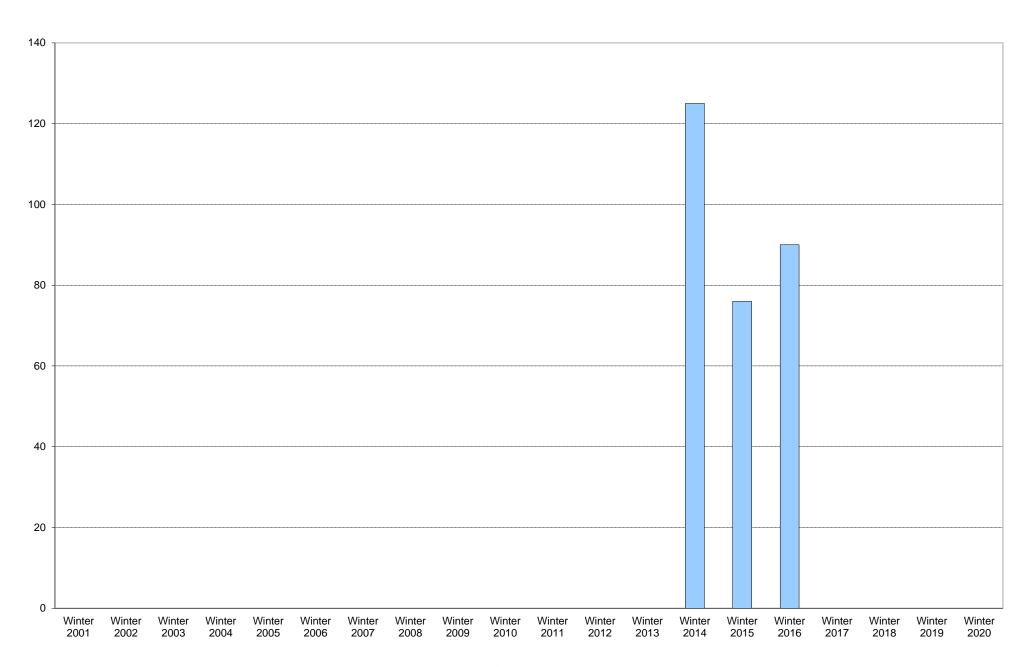

### University of California, San Diego Survey of Pedestrian and Vehicular Traffic Bus Commuters Arriving on Typical Weekday West Side of Medical Center Drive at Health Sciences Drive: Route 202: Volumes

#### University of California, San Diego Survey of Pedestrian and Vehicular Traffic Bus Commuters Arriving on Typical Weekday West Side of Medical Center Drive at Health Sciences Drive: Route 202

|             | 6am<br>to<br>7am | 7am<br>to<br>8am | 8am<br>to<br>9am | 9am<br>to<br>10am | 10am<br>to<br>11am | 11am<br>to<br>12pm | 12pm<br>to<br>1pm | 1pm<br>to<br>2pm | 2pm<br>to<br>3pm | 3pm<br>to<br>4pm | 4pm<br>to<br>5pm | 5pm<br>to<br>6pm | 6pm<br>to<br>7pm | 7pm<br>to<br>8pm | 8pm<br>to<br>9pm | 9pm<br>to<br>10pm | Total | Percentage<br>of<br>Total Bus |
|-------------|------------------|------------------|------------------|-------------------|--------------------|--------------------|-------------------|------------------|------------------|------------------|------------------|------------------|------------------|------------------|------------------|-------------------|-------|-------------------------------|
|             |                  |                  |                  |                   |                    |                    |                   |                  |                  |                  |                  |                  |                  |                  |                  |                   |       | Commuters                     |
| Winter 2001 |                  |                  |                  |                   |                    |                    |                   |                  |                  |                  |                  |                  |                  |                  |                  |                   |       |                               |
| Winter 2002 |                  |                  |                  |                   |                    |                    |                   |                  |                  |                  |                  |                  |                  |                  |                  |                   |       |                               |
| Winter 2003 |                  |                  |                  |                   |                    |                    |                   |                  |                  |                  |                  |                  |                  |                  |                  |                   |       |                               |
| Winter 2004 |                  |                  |                  |                   |                    |                    |                   |                  |                  |                  |                  |                  |                  |                  |                  |                   |       |                               |
| Winter 2005 |                  |                  |                  |                   |                    |                    |                   |                  |                  |                  |                  |                  |                  |                  |                  |                   |       |                               |
| Winter 2006 |                  |                  |                  |                   |                    |                    |                   |                  |                  |                  |                  |                  |                  |                  |                  |                   |       |                               |
| Winter 2007 |                  |                  |                  |                   |                    |                    |                   |                  |                  |                  |                  |                  |                  |                  |                  |                   |       |                               |
| Winter 2008 |                  |                  |                  |                   |                    |                    |                   |                  |                  |                  |                  |                  |                  |                  |                  |                   |       |                               |
| Winter 2009 |                  |                  |                  |                   |                    |                    |                   |                  |                  |                  |                  |                  |                  |                  |                  |                   |       |                               |
| Winter 2010 |                  |                  |                  |                   |                    |                    |                   |                  |                  |                  |                  |                  |                  |                  |                  |                   |       |                               |
| Winter 2011 |                  |                  |                  |                   |                    |                    |                   |                  |                  |                  |                  |                  |                  |                  |                  |                   |       |                               |
| Winter 2012 |                  |                  |                  |                   |                    |                    |                   |                  |                  |                  |                  |                  |                  |                  |                  |                   |       |                               |
| Winter 2013 |                  |                  |                  |                   |                    |                    |                   |                  |                  |                  |                  |                  |                  |                  |                  |                   |       |                               |
| Winter 2014 | 4                | 9                | 18               | 13                | 12                 | 9                  | 10                | 16               | 11               | 6                | 4                | 6                | 1                | 2                | 3                | 1                 | 125   | 100%                          |
| Winter 2015 | 1                | 5                | 16               | 12                | 6                  | 5                  | 2                 | 5                | 5                | 5                | 1                | 3                | 3                | 4                | 3                | 0                 | 76    | 100%                          |
| Winter 2016 | 0                | 10               | 8                | 15                | 9                  | 4                  | 12                | 5                | 5                | 8                | 8                | 2                | 0                | 1                | 3                | 0                 | 90    | 100%                          |
| Winter 2017 |                  |                  |                  |                   |                    |                    |                   |                  |                  |                  |                  |                  |                  |                  |                  |                   |       |                               |
| Winter 2018 |                  |                  |                  |                   |                    |                    |                   |                  |                  |                  |                  |                  |                  |                  |                  |                   |       |                               |
| Winter 2019 |                  |                  |                  |                   |                    |                    |                   |                  |                  |                  |                  |                  |                  |                  |                  |                   |       |                               |
| Winter 2020 |                  |                  |                  |                   |                    |                    |                   |                  |                  |                  |                  |                  |                  |                  |                  |                   |       |                               |