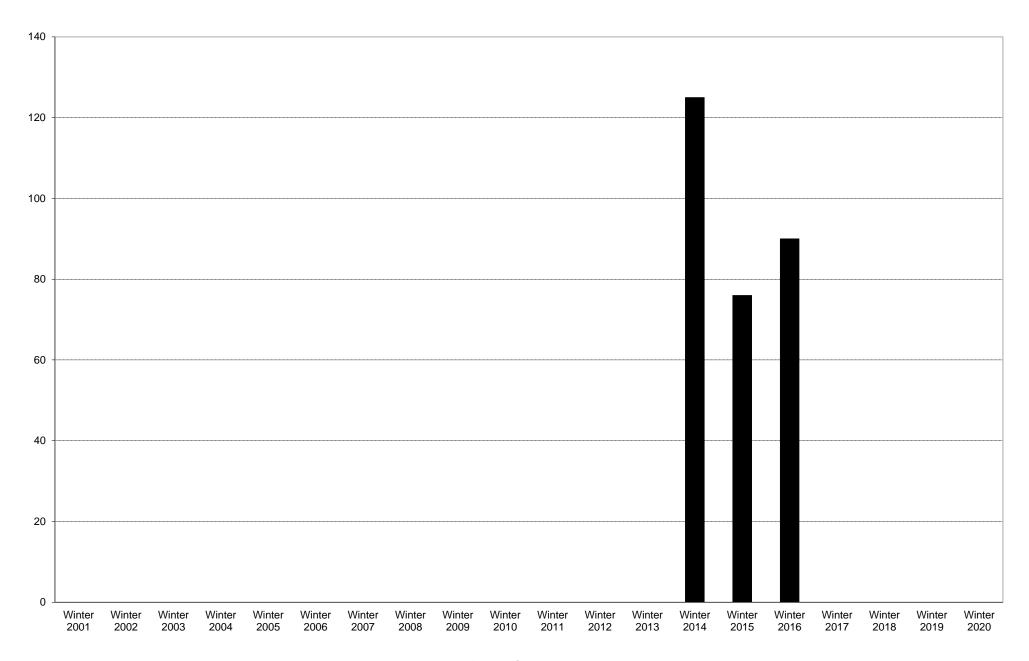

# University of California, San Diego Survey of Pedestrian and Vehicular Traffic Bus Commuters Arriving on Typical Weekday West Side of Medical Center Drive at Health Sciences Drive: Total Bus Commuters: Volumes

#### University of California, San Diego Survey of Pedestrian and Vehicular Traffic Bus Commuters Arriving on Typical Weekday West Side of Medical Center Drive at Health Sciences Drive: Total Bus Commuters

|             | 6am<br>to | 7am<br>to | 8am<br>to | 9am<br>to | 10am<br>to | 11am<br>to | 12pm<br>to | 1pm<br>to | 2pm<br>to | 3pm<br>to | 4pm<br>to | 5pm<br>to | 6pm<br>to | 7pm<br>to | 8pm<br>to | 9pm<br>to | Total |
|-------------|-----------|-----------|-----------|-----------|------------|------------|------------|-----------|-----------|-----------|-----------|-----------|-----------|-----------|-----------|-----------|-------|
|             | 7am       | 8am       | 9am       |           | 11am       |            | 1pm        | 2pm       | 3pm       | 4pm       | 5pm       | 6pm       | 7pm       | 8pm       | 9pm       | 10pm      |       |
| Winter 2001 |           |           |           |           |            |            |            |           |           |           |           |           |           |           |           |           |       |
| Winter 2002 |           |           |           |           |            |            |            |           |           |           |           |           |           |           |           |           |       |
| Winter 2003 |           |           |           |           |            |            |            |           |           |           |           |           |           |           |           |           |       |
| Winter 2004 |           |           |           |           |            |            |            |           |           |           |           |           |           |           |           |           |       |
| Winter 2005 |           |           |           |           |            |            |            |           |           |           |           |           |           |           |           |           |       |
| Winter 2006 |           |           |           |           |            |            |            |           |           |           |           |           |           |           |           |           |       |
| Winter 2007 |           |           |           |           |            |            |            |           |           |           |           |           |           |           |           |           |       |
| Winter 2008 |           |           |           |           |            |            |            |           |           |           |           |           |           |           |           |           |       |
| Winter 2009 |           |           |           |           |            |            |            |           |           |           |           |           |           |           |           |           |       |
| Winter 2010 |           |           |           |           |            |            |            |           |           |           |           |           |           |           |           |           |       |
| Winter 2011 |           |           |           |           |            |            |            |           |           |           |           |           |           |           |           |           |       |
| Winter 2012 |           |           |           |           |            |            |            |           |           |           |           |           |           |           |           |           |       |
| Winter 2013 |           |           |           |           |            |            |            |           |           |           |           |           |           |           |           |           |       |
| Winter 2014 | 4         | 9         | 18        | 13        | 12         | 9          | 10         | 16        | 11        | 6         | 4         | 6         | 1         | 2         | 3         | 1         | 125   |
| Winter 2015 | 1         | 5         | 16        | 12        | 6          | 5          | 2          | 5         | 5         | 5         | 1         | 3         | 3         | 4         | 3         | 0         | 76    |
| Winter 2016 | 0         | 10        | 8         | 15        | 9          | 4          | 12         | 5         | 5         | 8         | 8         | 2         | 0         | 1         | 3         | 0         | 90    |
| Winter 2017 |           |           |           |           |            |            |            |           |           |           |           |           |           |           |           |           |       |
| Winter 2018 |           |           |           |           |            |            |            |           |           |           |           |           |           |           |           |           |       |
| Winter 2019 |           |           |           |           |            |            |            |           |           |           |           |           |           |           |           |           |       |
| Winter 2020 |           |           |           |           |            |            |            |           |           |           |           |           |           |           |           |           |       |