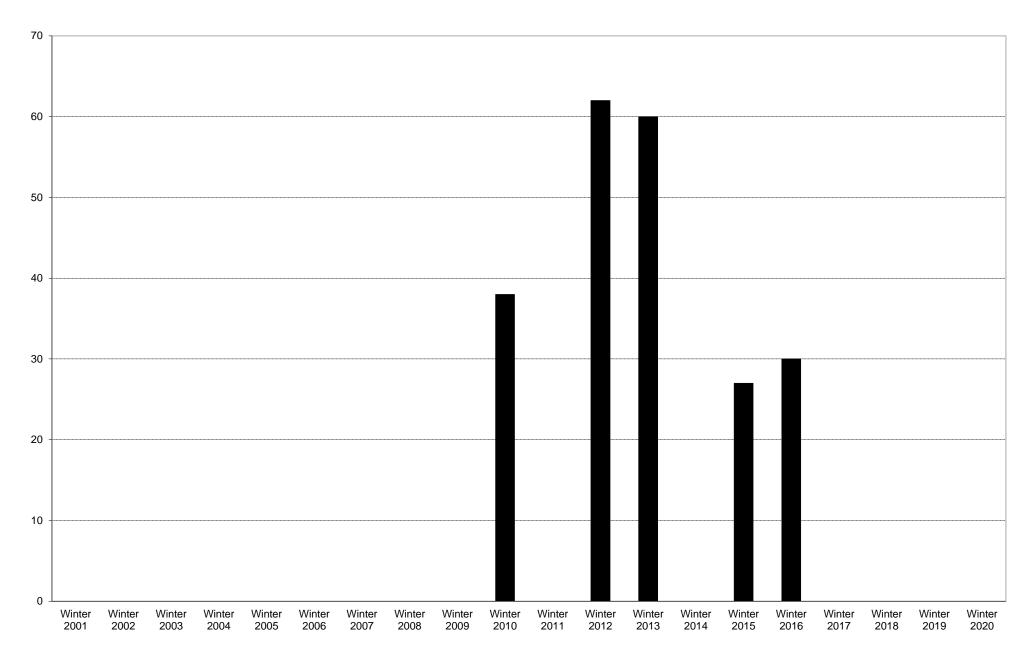

#### University of California, San Diego Survey of Pedestrian and Vehicular Traffic Bus Commuters Arriving on Typical Weekday North Side of Medical Center Drive at Campus Point Drive: Total Bus Commuters: Volumes

### University of California, San Diego Survey of Pedestrian and Vehicular Traffic Bus Commuters Arriving on Typical Weekday North Side of Medical Center Drive at Campus Point Drive: Total Bus Commuters

|             | 6am<br>to | 7am<br>to | 8am<br>to | 9am<br>to | 10am<br>to | 11am<br>to | 12pm<br>to | 1pm<br>to | 2pm<br>to | 3pm<br>to | 4pm<br>to | 5pm<br>to | 6pm<br>to | 7pm<br>to | 8pm<br>to | 9pm<br>to | Total |
|-------------|-----------|-----------|-----------|-----------|------------|------------|------------|-----------|-----------|-----------|-----------|-----------|-----------|-----------|-----------|-----------|-------|
|             | 7am       | 8am       | 9am       | 10am      | 11am       | 12pm       | 1pm        | 2pm       | 3pm       | 4pm       | 5pm       | 6pm       | 7pm       | 8pm       | 9pm       | 10pm      |       |
| Winter 2001 |           |           |           |           |            |            |            |           |           |           |           |           |           |           |           |           |       |
| Winter 2002 |           |           |           |           |            |            |            |           |           |           |           |           |           |           |           |           |       |
| Winter 2003 |           |           |           |           |            |            |            |           |           |           |           |           |           |           |           |           |       |
| Winter 2004 |           |           |           |           |            |            |            |           |           |           |           |           |           |           |           |           |       |
| Winter 2005 |           |           |           |           |            |            |            |           |           |           |           |           |           |           |           |           |       |
| Winter 2006 |           |           |           |           |            |            |            |           |           |           |           |           |           |           |           |           |       |
| Winter 2007 |           |           |           |           |            |            |            |           |           |           |           |           |           |           |           |           |       |
| Winter 2008 |           |           |           |           |            |            |            |           |           |           |           |           |           |           |           |           |       |
| Winter 2009 |           |           |           |           |            |            |            |           |           |           |           |           |           |           |           |           |       |
| Winter 2010 | 4         | 6         | 7         | 8         | 1          | 2          | 4          | 2         | 2         | 2         | 0         | 0         | 0         | 0         | 0         | 0         | 38    |
| Winter 2011 |           |           |           |           |            |            |            |           |           |           |           |           |           |           |           |           |       |
| Winter 2012 | 13        | 12        | 10        | 13        | 2          | 2          |            | 1         | 2         | 3         | 0         | 0         | 0         | 0         | 0         | 0         |       |
| Winter 2013 | 5         | 12        | 18        | 10        | 3          | 5          | 2          | 1         | 1         | 2         | 0         | 0         | 0         | 0         | 1         | 0         | 60    |
| Winter 2014 |           |           |           |           |            |            |            |           |           |           |           |           |           |           |           |           |       |
| Winter 2015 | 2         | 3         | 4         | 4         | 3          | 3          | 0          | 3         | 0         | 1         | 0         | 3         | 0         | 1         | 0         | 0         | 27    |
| Winter 2016 | 4         | 2         | 7         | 8         | 0          | 1          | 0          | 1         | 0         | 2         | 2         | 2         | 0         | 1         | 0         | 0         | 30    |
| Winter 2017 |           |           |           |           |            |            |            |           |           |           |           |           |           |           |           |           |       |
| Winter 2018 |           |           |           |           |            |            |            |           |           |           |           |           |           |           |           |           |       |
| Winter 2019 |           |           |           |           |            |            |            |           |           |           |           |           |           |           |           |           |       |
| Winter 2020 |           |           |           |           |            |            |            |           |           |           |           |           |           |           |           |           |       |