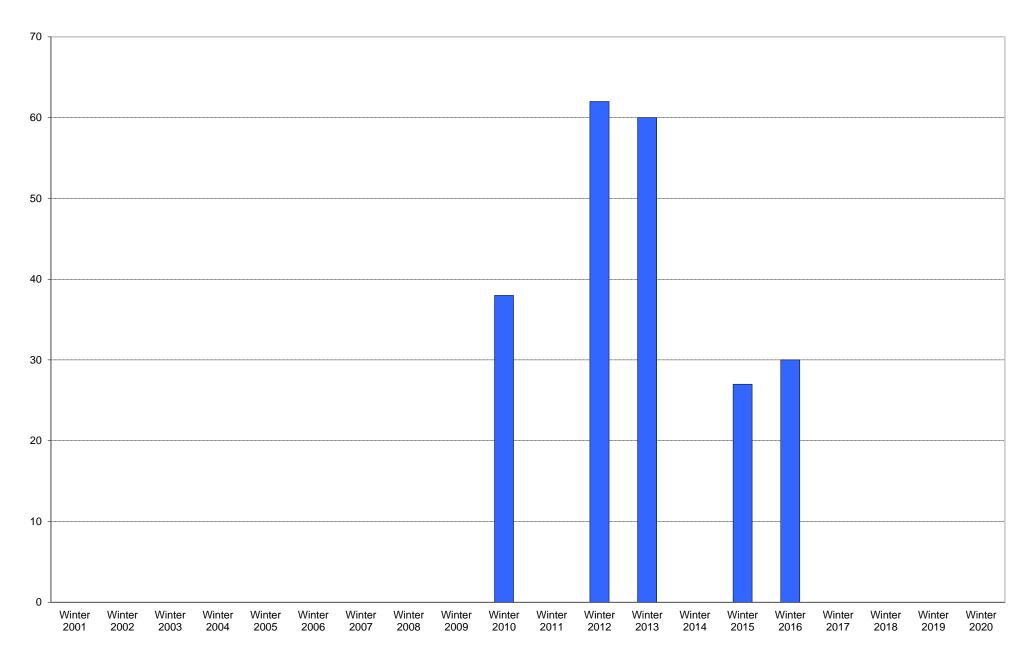

## University of California, San Diego Survey of Pedestrian and Vehicular Traffic Bus Commuters Arriving on Typical Weekday North Side of Medical Center Drive at Campus Point Drive: Route 201: Volumes

### University of California, San Diego Survey of Pedestrian and Vehicular Traffic Bus Commuters Arriving on Typical Weekday North Side of Medical Center Drive at Campus Point Drive: Route 201

|             | 6am<br>to | 7am<br>to | 8am<br>to | 9am<br>to | 10am<br>to | 11am<br>to | 12pm<br>to | 1pm<br>to | 2pm<br>to | 3pm<br>to | 4pm<br>to | 5pm<br>to | 6pm<br>to | 7pm<br>to | 8pm<br>to | 9pm<br>to | Total | Percentage of          |
|-------------|-----------|-----------|-----------|-----------|------------|------------|------------|-----------|-----------|-----------|-----------|-----------|-----------|-----------|-----------|-----------|-------|------------------------|
|             | 7am       | 8am       | 9am       | 10am      | 11am       | 12pm       | 1pm        | 2pm       | 3pm       | 4pm       | 5pm       | 6pm       | 7pm       | 8pm       | 9pm       | 10pm      |       | Total Bus<br>Commuters |
| Winter 2001 |           |           |           |           |            |            |            |           |           |           |           |           |           |           |           |           |       |                        |
| Winter 2002 |           |           |           |           |            |            |            |           |           |           |           |           |           |           |           |           |       |                        |
| Winter 2003 |           |           |           |           |            |            |            |           |           |           |           |           |           |           |           |           |       |                        |
| Winter 2004 |           |           |           |           |            |            |            |           |           |           |           |           |           |           |           |           |       |                        |
| Winter 2005 |           |           |           |           |            |            |            |           |           |           |           |           |           |           |           |           |       |                        |
| Winter 2006 |           |           |           |           |            |            |            |           |           |           |           |           |           |           |           |           |       |                        |
| Winter 2007 |           |           |           |           |            |            |            |           |           |           |           |           |           |           |           |           |       |                        |
| Winter 2008 |           |           |           |           |            |            |            |           |           |           |           |           |           |           |           |           |       |                        |
| Winter 2009 |           |           |           |           |            |            |            |           |           |           |           |           |           |           |           |           |       |                        |
| Winter 2010 | 4         | 6         | 7         | 8         | 1          | 2          | 4          | 2         | 2         | 2         | 0         | 0         | 0         | 0         | 0         | 0         | 38    | 100%                   |
| Winter 2011 |           |           |           |           |            |            |            |           |           |           |           |           |           |           |           |           |       |                        |
| Winter 2012 | 13        | 12        | 10        | 13        | 2          | 2          | 4          | 1         | 2         | 3         | 0         | 0         | 0         | 0         | 0         | 0         | 62    | 100%                   |
| Winter 2013 | 5         | 12        | 18        | 10        | 3          | 5          | 2          | 1         | 1         | 2         | 0         | 0         | 0         | 0         | 1         | 0         | 60    | 100%                   |
| Winter 2014 |           |           |           |           |            |            |            |           |           |           |           |           |           |           |           |           |       |                        |
| Winter 2015 | 2         | 3         | 4         | 4         | 3          | 3          | 0          | 3         | 0         | 1         | 0         | 3         | 0         | 1         | 0         | 0         | 27    | 100%                   |
| Winter 2016 | 4         | 2         | 7         | 8         | 0          | 1          | 0          | 1         | 0         | 2         | 2         | 2         | 0         | 1         | 0         | 0         | 30    | 100%                   |
| Winter 2017 |           |           |           |           |            |            |            |           |           |           |           |           |           |           |           |           |       |                        |
| Winter 2018 |           |           |           |           |            |            |            |           |           |           |           |           |           |           |           |           |       |                        |
| Winter 2019 |           |           |           |           |            |            |            |           |           |           |           |           |           |           |           |           |       |                        |
| Winter 2020 |           |           |           |           |            |            |            |           |           |           |           |           |           |           |           |           |       |                        |