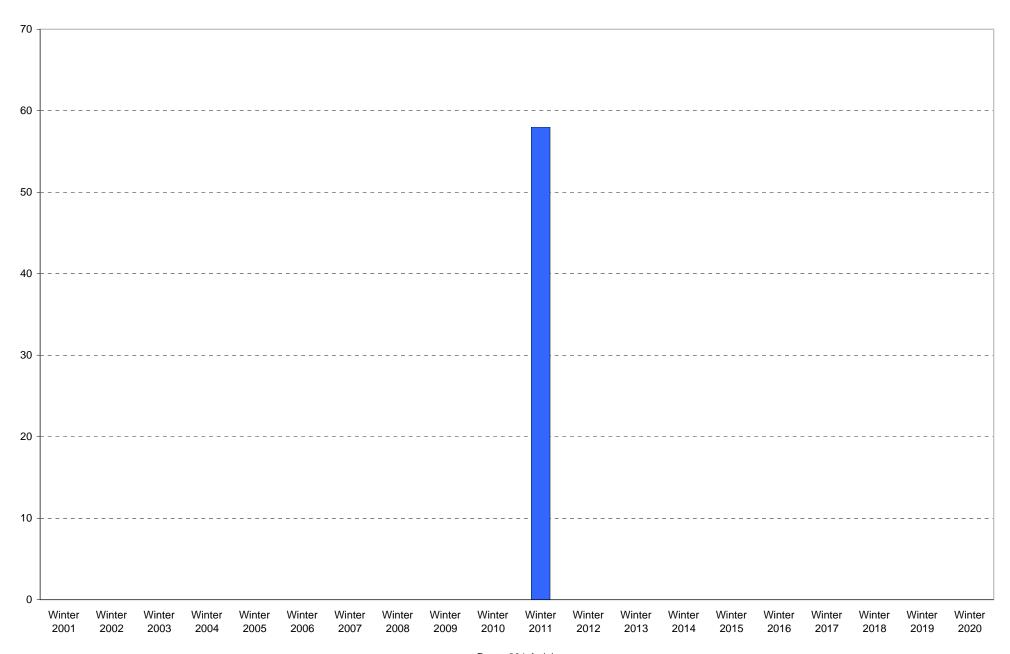

|             | 6am<br>to | 7am<br>to | 8am<br>to | 9am<br>to | 10am<br>to | to   | to  | 1pm<br>to | 2pm<br>to | 3pm<br>to | 4pm<br>to | 5pm<br>to | 6pm<br>to | 7pm<br>to | 8pm<br>to | 9pm<br>to | Total | Percentage of          |
|-------------|-----------|-----------|-----------|-----------|------------|------|-----|-----------|-----------|-----------|-----------|-----------|-----------|-----------|-----------|-----------|-------|------------------------|
|             | 7am       | 8am       | 9am       | 10am      | 11am       | 12pm | 1pm | 2pm       | 3pm       | 4pm       | 5pm       | 6pm       | 7pm       | 8pm       | 9pm       | 10pm      |       | Total Bus<br>Commuters |
| Winter 2001 |           |           |           |           |            |      |     |           |           |           |           |           |           |           |           |           |       |                        |
| Winter 2002 |           |           |           |           |            |      |     |           |           |           |           |           |           |           |           |           |       |                        |
| Winter 2003 |           |           |           |           |            |      |     |           |           |           |           |           |           |           |           |           |       |                        |
| Winter 2004 |           |           |           |           |            |      |     |           |           |           |           |           |           |           |           |           |       |                        |
| Winter 2005 |           |           |           |           |            |      |     |           |           |           |           |           |           |           |           |           |       |                        |
| Winter 2006 |           |           |           |           |            |      |     |           |           |           |           |           |           |           |           |           |       |                        |
| Winter 2007 |           |           |           |           |            |      |     |           |           |           |           |           |           |           |           |           |       |                        |
| Winter 2008 |           |           |           |           |            |      |     |           |           |           |           |           |           |           |           |           |       |                        |
| Winter 2009 |           |           |           |           |            |      |     |           |           |           |           |           |           |           |           |           |       |                        |
| Winter 2010 |           |           |           |           |            |      |     |           |           |           |           |           |           |           |           |           |       |                        |
| Winter 2011 | 9         | 12        | 13        | 3         | 5          | 3    | 4   | 5         | 2         | 0         | 0         | 2         | 0         | 0         | 0         | 0         | 58    | 41%                    |
| Winter 2012 |           |           |           |           |            |      |     |           |           |           |           |           |           |           |           |           |       |                        |
| Winter 2013 |           |           |           |           |            |      |     |           |           |           |           |           |           |           |           |           |       |                        |
| Winter 2014 |           |           |           |           |            |      |     |           |           |           |           |           |           |           |           |           |       |                        |
| Winter 2015 |           |           |           |           |            |      |     |           |           |           |           |           |           |           |           |           |       |                        |
| Winter 2016 |           |           |           |           |            |      |     |           |           |           |           |           |           |           |           |           |       |                        |
| Winter 2017 |           |           |           |           |            |      |     |           |           |           |           |           |           |           |           |           |       |                        |
| Winter 2018 |           |           |           |           |            |      |     |           |           |           |           |           |           |           |           |           |       |                        |
| Winter 2019 |           |           |           |           |            |      |     |           |           |           |           |           |           |           |           |           |       |                        |
| Winter 2020 |           |           |           |           |            |      |     |           |           |           |           |           |           |           |           |           |       |                        |