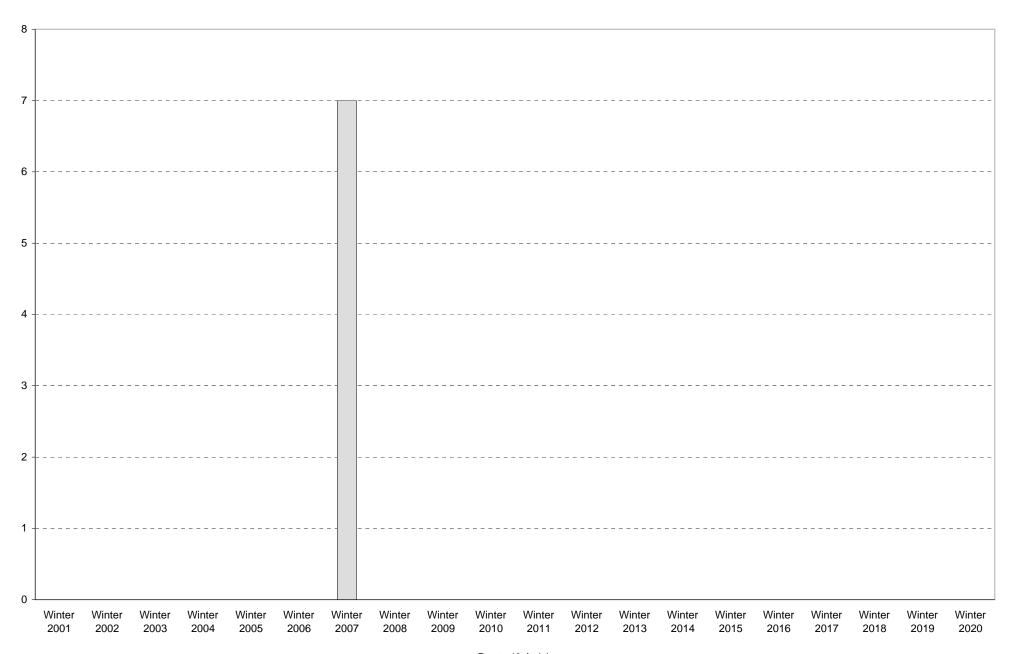

|             | 6am<br>to<br>7am | 7am<br>to<br>8am | 8am<br>to<br>9am | 9am<br>to<br>10am | 10am<br>to<br>11am | to | 12pm<br>to<br>1pm | 1pm<br>to<br>2pm | 2pm<br>to<br>3pm | 3pm<br>to<br>4pm | 4pm<br>to<br>5pm | 5pm<br>to<br>6pm | 6pm<br>to<br>7pm | 7pm<br>to<br>8pm | 8pm<br>to<br>9pm | 9pm<br>to<br>10pm | Total | Percentage<br>of<br>Total Bus |
|-------------|------------------|------------------|------------------|-------------------|--------------------|----|-------------------|------------------|------------------|------------------|------------------|------------------|------------------|------------------|------------------|-------------------|-------|-------------------------------|
|             |                  |                  |                  |                   |                    | •  | •                 | •                | •                |                  | •                | •                | •                | •                | •                | •                 |       | Commuters                     |
| Winter 2001 |                  |                  |                  |                   |                    |    |                   |                  |                  |                  |                  |                  |                  |                  |                  |                   |       |                               |
| Winter 2002 |                  |                  |                  |                   |                    |    |                   |                  |                  |                  |                  |                  |                  |                  |                  |                   |       |                               |
| Winter 2003 |                  |                  |                  |                   |                    |    |                   |                  |                  |                  |                  |                  |                  |                  |                  |                   |       |                               |
| Winter 2004 |                  |                  |                  |                   |                    |    |                   |                  |                  |                  |                  |                  |                  |                  |                  |                   |       |                               |
| Winter 2005 |                  |                  |                  |                   |                    |    |                   |                  |                  |                  |                  |                  |                  |                  |                  |                   |       |                               |
| Winter 2006 |                  |                  |                  |                   |                    |    |                   |                  |                  |                  |                  |                  |                  |                  |                  |                   |       |                               |
| Winter 2007 | 0                | 0                | 0                | 2                 | 0                  | 2  | 0                 | 0                | 1                | 0                | 2                | 0                | 0                | 0                | 0                | 0                 | 7     | 37%                           |
| Winter 2008 |                  |                  |                  |                   |                    |    |                   |                  |                  |                  |                  |                  |                  |                  |                  |                   |       |                               |
| Winter 2009 |                  |                  |                  |                   |                    |    |                   |                  |                  |                  |                  |                  |                  |                  |                  |                   |       |                               |
| Winter 2010 |                  |                  |                  |                   |                    |    |                   |                  |                  |                  |                  |                  |                  |                  |                  |                   |       |                               |
| Winter 2011 |                  |                  |                  |                   |                    |    |                   |                  |                  |                  |                  |                  |                  |                  |                  |                   |       |                               |
| Winter 2012 |                  |                  |                  |                   |                    |    |                   |                  |                  |                  |                  |                  |                  |                  |                  |                   |       |                               |
| Winter 2013 |                  |                  |                  |                   |                    |    |                   |                  |                  |                  |                  |                  |                  |                  |                  |                   |       |                               |
| Winter 2014 |                  |                  |                  |                   |                    |    |                   |                  |                  |                  |                  |                  |                  |                  |                  |                   |       |                               |
| Winter 2015 |                  |                  |                  |                   |                    |    |                   |                  |                  |                  |                  |                  |                  |                  |                  |                   |       |                               |
| Winter 2016 |                  |                  |                  |                   |                    |    |                   |                  |                  |                  |                  |                  |                  |                  |                  |                   |       |                               |
| Winter 2017 |                  |                  |                  |                   |                    |    |                   |                  |                  |                  |                  |                  |                  |                  |                  |                   |       |                               |
| Winter 2018 |                  |                  |                  |                   |                    |    |                   |                  |                  |                  |                  |                  |                  |                  |                  |                   |       |                               |
| Winter 2019 |                  |                  |                  |                   |                    |    |                   |                  |                  |                  |                  |                  |                  |                  |                  |                   |       |                               |
| Winter 2020 |                  |                  |                  |                   |                    |    |                   |                  |                  |                  |                  |                  |                  |                  |                  |                   |       |                               |