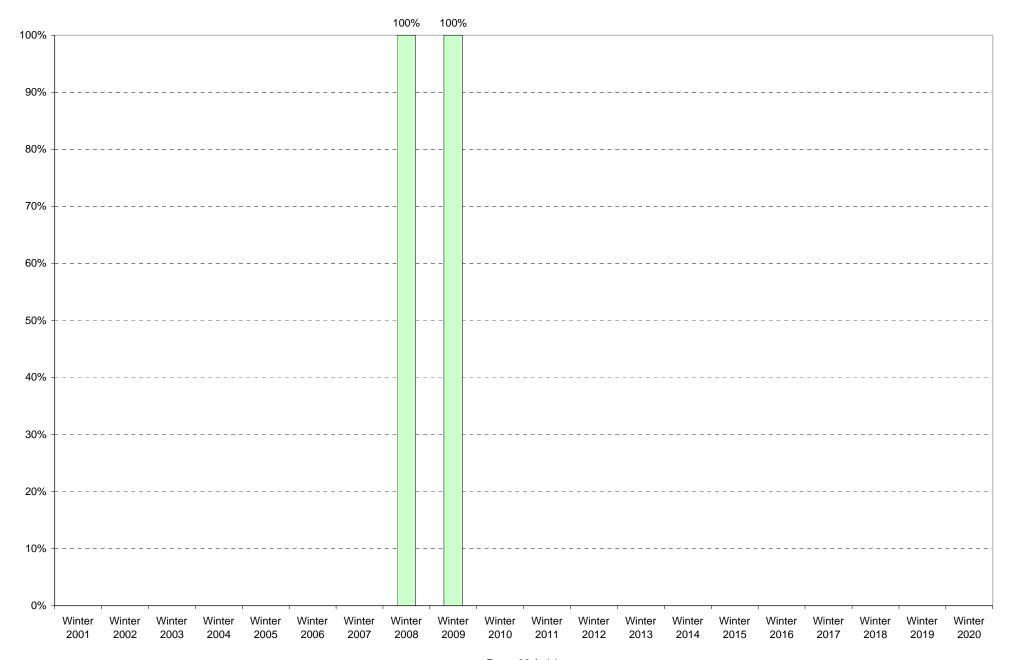

|             | 6am<br>to | 7am<br>to | 8am<br>to | 9am<br>to | 10am<br>to | 11am<br>to | 12pm<br>to | 1pm<br>to | 2pm<br>to | 3pm<br>to | 4pm<br>to | 5pm<br>to | 6pm<br>to | 7pm<br>to | 8pm<br>to | 9pm<br>to | Total | Percentage of          |
|-------------|-----------|-----------|-----------|-----------|------------|------------|------------|-----------|-----------|-----------|-----------|-----------|-----------|-----------|-----------|-----------|-------|------------------------|
|             | 7am       | 8am       | 9am       | 10am      | 11am       | 12pm       | 1pm        | 2pm       | 3pm       | 4pm       | 5pm       | 6pm       | 7pm       | 8pm       | 9pm       | 10pm      |       | Total Bus<br>Commuters |
| Winter 2001 |           |           |           |           |            |            |            |           |           |           |           |           |           |           |           |           |       |                        |
| Winter 2002 |           |           |           |           |            |            |            |           |           |           |           |           |           |           |           |           |       |                        |
| Winter 2003 |           |           |           |           |            |            |            |           |           |           |           |           |           |           |           |           |       |                        |
| Winter 2004 |           |           |           |           |            |            |            |           |           |           |           |           |           |           |           |           |       |                        |
| Winter 2005 |           |           |           |           |            |            |            |           |           |           |           |           |           |           |           |           |       |                        |
| Winter 2006 |           |           |           |           |            |            |            |           |           |           |           |           |           |           |           |           |       |                        |
| Winter 2007 |           |           |           |           |            |            |            |           |           |           |           |           |           |           |           |           |       |                        |
| Winter 2008 | 1         | 4         | 7         | 3         | 4          | 2          | 2          | 2         | 2         | 0         | 0         | 0         | 0         | 0         | 0         | 0         | 27    | 100%                   |
| Winter 2009 | 1         | 7         | 2         | 5         | 1          | 0          | 3          | 5         | 2         | 1         | 0         | 0         | 0         | 0         | 0         | 0         | 27    | 100%                   |
| Winter 2010 |           |           |           |           |            |            |            |           |           |           |           |           |           |           |           |           |       |                        |
| Winter 2011 |           |           |           |           |            |            |            |           |           |           |           |           |           |           |           |           |       |                        |
| Winter 2012 |           |           |           |           |            |            |            |           |           |           |           |           |           |           |           |           |       |                        |
| Winter 2013 |           |           |           |           |            |            |            |           |           |           |           |           |           |           |           |           |       |                        |
| Winter 2014 |           |           |           |           |            |            |            |           |           |           |           |           |           |           |           |           |       |                        |
| Winter 2015 |           |           |           |           |            |            |            |           |           |           |           |           |           |           |           |           |       |                        |
| Winter 2016 |           |           |           |           |            |            |            |           |           |           |           |           |           |           |           |           |       |                        |
| Winter 2017 |           |           |           |           |            |            |            |           |           |           |           |           |           |           |           |           |       |                        |
| Winter 2018 |           |           |           |           |            |            |            |           |           |           |           |           |           |           |           |           |       |                        |
| Winter 2019 |           |           |           |           |            |            |            |           |           |           |           |           |           |           |           |           |       |                        |
| Winter 2020 |           |           |           |           |            |            |            |           |           |           |           |           |           |           |           |           |       |                        |