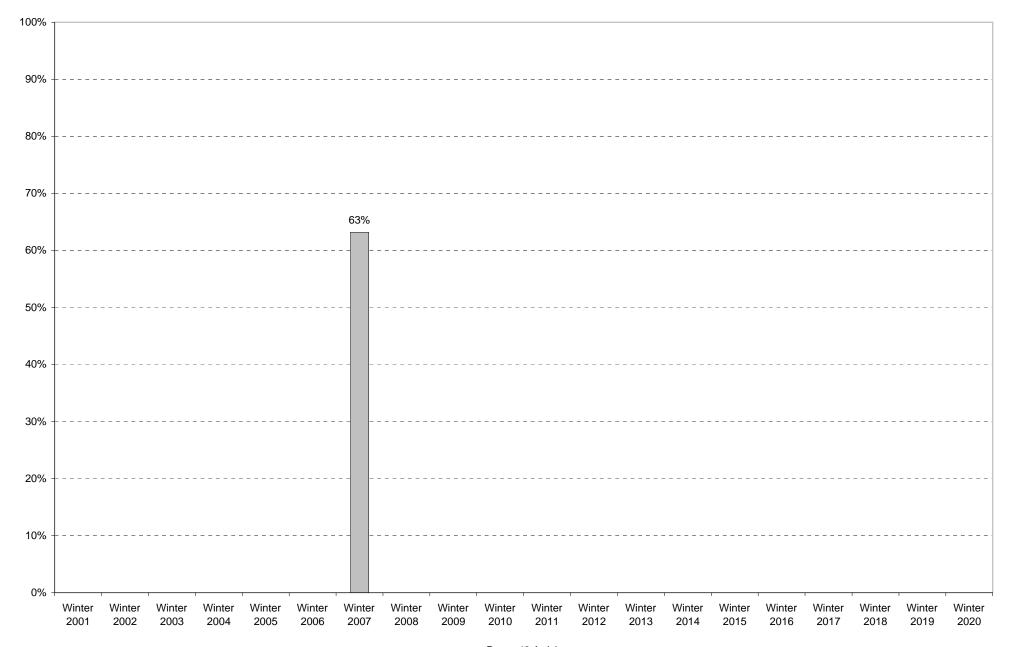

|             | 6am<br>to | 7am<br>to | 8am<br>to | 9am<br>to | to  | to   | to  | 1pm<br>to | 2pm<br>to | 3pm<br>to | 4pm<br>to | 5pm<br>to | 6pm<br>to | 7pm<br>to | 8pm<br>to | 9pm<br>to | Total | Percentage of          |
|-------------|-----------|-----------|-----------|-----------|-----|------|-----|-----------|-----------|-----------|-----------|-----------|-----------|-----------|-----------|-----------|-------|------------------------|
|             | 7am       | 8am       | 9am       | IVam      | Ham | 12pm | 1pm | 2pm       | 3pm       | 4pm       | 5pm       | 6pm       | 7pm       | 8pm       | 9pm       | 10pm      |       | Total Bus<br>Commuters |
| Winter 2001 |           |           |           |           |     |      |     |           |           |           |           |           |           |           |           |           |       |                        |
| Winter 2002 |           |           |           |           |     |      |     |           |           |           |           |           |           |           |           |           |       |                        |
| Winter 2003 |           |           |           |           |     |      |     |           |           |           |           |           |           |           |           |           |       |                        |
| Winter 2004 |           |           |           |           |     |      |     |           |           |           |           |           |           |           |           |           |       |                        |
| Winter 2005 |           |           |           |           |     |      |     |           |           |           |           |           |           |           |           |           |       |                        |
| Winter 2006 |           |           |           |           |     |      |     |           |           |           |           |           |           |           |           |           |       |                        |
| Winter 2007 | 0         | 0         | 0         | 5         | 0   | 0    | 0   | 6         | 0         | 0         | 0         | 0         | 1         | 0         | 0         | 0         | 12    | 63%                    |
| Winter 2008 |           |           |           |           |     |      |     |           |           |           |           |           |           |           |           |           |       |                        |
| Winter 2009 |           |           |           |           |     |      |     |           |           |           |           |           |           |           |           |           |       |                        |
| Winter 2010 |           |           |           |           |     |      |     |           |           |           |           |           |           |           |           |           |       |                        |
| Winter 2011 |           |           |           |           |     |      |     |           |           |           |           |           |           |           |           |           |       |                        |
| Winter 2012 |           |           |           |           |     |      |     |           |           |           |           |           |           |           |           |           |       |                        |
| Winter 2013 |           |           |           |           |     |      |     |           |           |           |           |           |           |           |           |           |       |                        |
| Winter 2014 |           |           |           |           |     |      |     |           |           |           |           |           |           |           |           |           |       |                        |
| Winter 2015 |           |           |           |           |     |      |     |           |           |           |           |           |           |           |           |           |       |                        |
| Winter 2016 |           |           |           |           |     |      |     |           |           |           |           |           |           |           |           |           |       |                        |
| Winter 2017 |           |           |           |           |     |      |     |           |           |           |           |           |           |           |           |           |       |                        |
| Winter 2018 |           |           |           |           |     |      |     |           |           |           |           |           |           |           |           |           |       |                        |
| Winter 2019 |           |           |           |           |     |      |     |           |           |           |           |           |           |           |           |           |       |                        |
| Winter 2020 |           |           |           |           |     |      |     |           |           |           |           |           |           |           |           |           |       |                        |