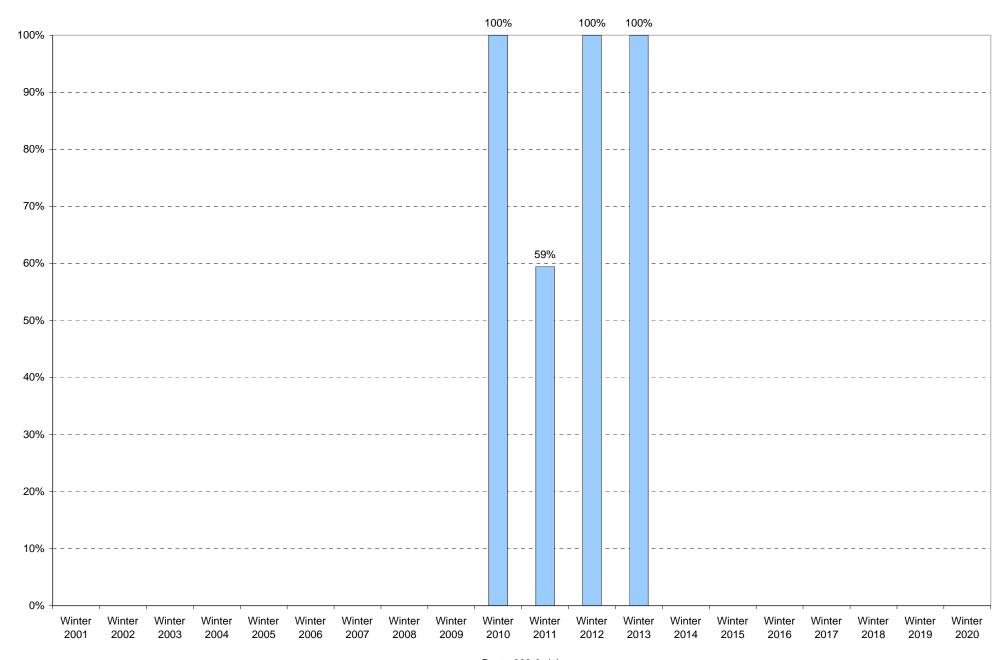

|             | 6am<br>to | 7am<br>to | 8am<br>to | 9am<br>to | 10am<br>to | to   | 12pm<br>to | 1pm<br>to | 2pm<br>to | 3pm<br>to | 4pm<br>to | 5pm<br>to | 6pm<br>to | 7pm<br>to | 8pm<br>to | 9pm<br>to | Total | Percentage of          |
|-------------|-----------|-----------|-----------|-----------|------------|------|------------|-----------|-----------|-----------|-----------|-----------|-----------|-----------|-----------|-----------|-------|------------------------|
|             | 7am       | 8am       | 9am       | 10am      | 11am       | 12pm | 1pm        | 2pm       | 3pm       | 4pm       | 5pm       | 6pm       | 7pm       | 8pm       | 9pm       | 10pm      |       | Total Bus<br>Commuters |
| Winter 2001 |           |           |           |           |            |      |            |           |           |           |           |           |           |           |           |           |       |                        |
| Winter 2002 |           |           |           |           |            |      |            |           |           |           |           |           |           |           |           |           |       |                        |
| Winter 2003 |           |           |           |           |            |      |            |           |           |           |           |           |           |           |           |           |       |                        |
| Winter 2004 |           |           |           |           |            |      |            |           |           |           |           |           |           |           |           |           |       |                        |
| Winter 2005 |           |           |           |           |            |      |            |           |           |           |           |           |           |           |           |           |       |                        |
| Winter 2006 |           |           |           |           |            |      |            |           |           |           |           |           |           |           |           |           |       |                        |
| Winter 2007 |           |           |           |           |            |      |            |           |           |           |           |           |           |           |           |           |       |                        |
| Winter 2008 |           |           |           |           |            |      |            |           |           |           |           |           |           |           |           |           |       |                        |
| Winter 2009 |           |           |           |           |            |      |            |           |           |           |           |           |           |           |           |           |       |                        |
| Winter 2010 | 2         | 4         | 20        | 17        | 0          | 6    | 7          | 3         | 5         | 7         | 6         | 4         | 1         | 0         | 0         | 0         | 82    | 100%                   |
| Winter 2011 | 2         | 10        | 10        | 13        | 10         | 8    | 10         | 4         | 6         | 5         | 3         | 1         | 1         | 0         | 2         | 0         | 85    | 59%                    |
| Winter 2012 | 2         | 17        | 22        | 13        | 12         | 12   | 11         | 11        | 7         | 7         | 2         | 2         | 0         | 2         | 1         | 0         | 121   | 100%                   |
| Winter 2013 | 2         | 15        | 13        | 12        | 9          | 7    | 6          | 3         | 13        | 10        | 8         | 1         | 6         | 4         | 0         | 1         | 110   | 100%                   |
| Winter 2014 |           |           |           |           |            |      |            |           |           |           |           |           |           |           |           |           |       |                        |
| Winter 2015 |           |           |           |           |            |      |            |           |           |           |           |           |           |           |           |           |       |                        |
| Winter 2016 |           |           |           |           |            |      |            |           |           |           |           |           |           |           |           |           |       |                        |
| Winter 2017 |           |           |           |           |            |      |            |           |           |           |           |           |           |           |           |           |       |                        |
| Winter 2018 |           |           |           |           |            |      |            |           |           |           |           |           |           |           |           |           |       |                        |
| Winter 2019 |           |           |           |           |            |      |            |           |           |           |           |           |           |           |           |           |       |                        |
| Winter 2020 |           |           |           |           |            |      |            |           |           |           |           |           |           |           |           |           |       |                        |