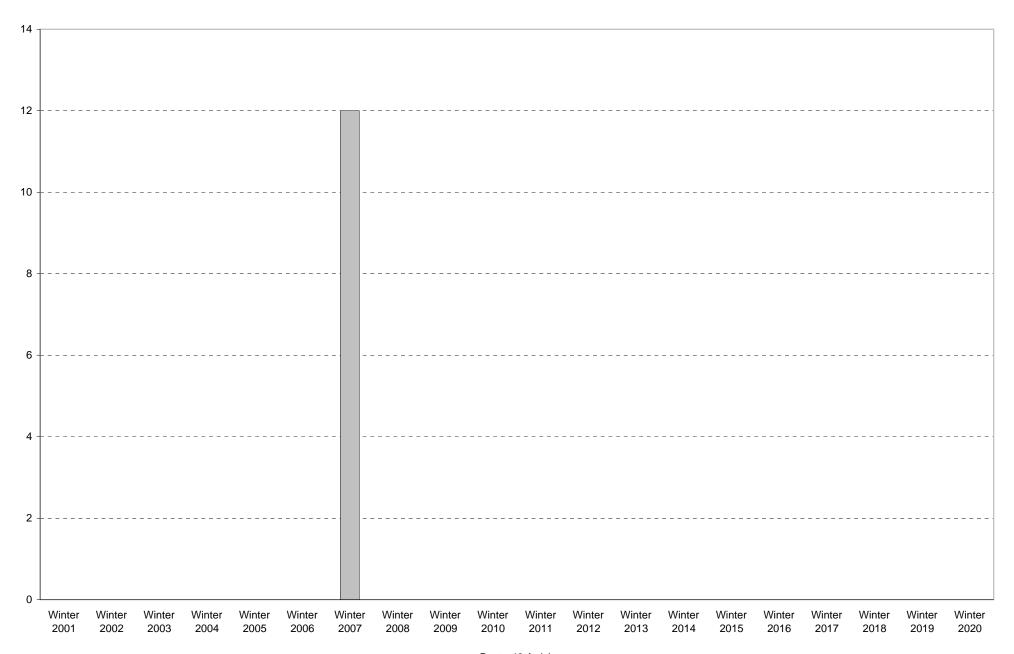

|             | 6am<br>to | 7am<br>to | 8am<br>to | 9am<br>to | to  | to   | to  | 1pm<br>to | 2pm<br>to | 3pm<br>to | 4pm<br>to | 5pm<br>to | 6pm<br>to | 7pm<br>to | 8pm<br>to | 9pm<br>to | Total | Percentage of          |
|-------------|-----------|-----------|-----------|-----------|-----|------|-----|-----------|-----------|-----------|-----------|-----------|-----------|-----------|-----------|-----------|-------|------------------------|
|             | 7am       | 8am       | 9am       | IVam      | Ham | 12pm | 1pm | 2pm       | 3pm       | 4pm       | 5pm       | 6pm       | 7pm       | 8pm       | 9pm       | 10pm      |       | Total Bus<br>Commuters |
| Winter 2001 |           |           |           |           |     |      |     |           |           |           |           |           |           |           |           |           |       |                        |
| Winter 2002 |           |           |           |           |     |      |     |           |           |           |           |           |           |           |           |           |       |                        |
| Winter 2003 |           |           |           |           |     |      |     |           |           |           |           |           |           |           |           |           |       |                        |
| Winter 2004 |           |           |           |           |     |      |     |           |           |           |           |           |           |           |           |           |       |                        |
| Winter 2005 |           |           |           |           |     |      |     |           |           |           |           |           |           |           |           |           |       |                        |
| Winter 2006 |           |           |           |           |     |      |     |           |           |           |           |           |           |           |           |           |       |                        |
| Winter 2007 | 0         | 0         | 0         | 5         | 0   | 0    | 0   | 6         | 0         | 0         | 0         | 0         | 1         | 0         | 0         | 0         | 12    | 63%                    |
| Winter 2008 |           |           |           |           |     |      |     |           |           |           |           |           |           |           |           |           |       |                        |
| Winter 2009 |           |           |           |           |     |      |     |           |           |           |           |           |           |           |           |           |       |                        |
| Winter 2010 |           |           |           |           |     |      |     |           |           |           |           |           |           |           |           |           |       |                        |
| Winter 2011 |           |           |           |           |     |      |     |           |           |           |           |           |           |           |           |           |       |                        |
| Winter 2012 |           |           |           |           |     |      |     |           |           |           |           |           |           |           |           |           |       |                        |
| Winter 2013 |           |           |           |           |     |      |     |           |           |           |           |           |           |           |           |           |       |                        |
| Winter 2014 |           |           |           |           |     |      |     |           |           |           |           |           |           |           |           |           |       |                        |
| Winter 2015 |           |           |           |           |     |      |     |           |           |           |           |           |           |           |           |           |       |                        |
| Winter 2016 |           |           |           |           |     |      |     |           |           |           |           |           |           |           |           |           |       |                        |
| Winter 2017 |           |           |           |           |     |      |     |           |           |           |           |           |           |           |           |           |       |                        |
| Winter 2018 |           |           |           |           |     |      |     |           |           |           |           |           |           |           |           |           |       |                        |
| Winter 2019 |           |           |           |           |     |      |     |           |           |           |           |           |           |           |           |           |       |                        |
| Winter 2020 |           |           |           |           |     |      |     |           |           |           |           |           |           |           |           |           |       |                        |