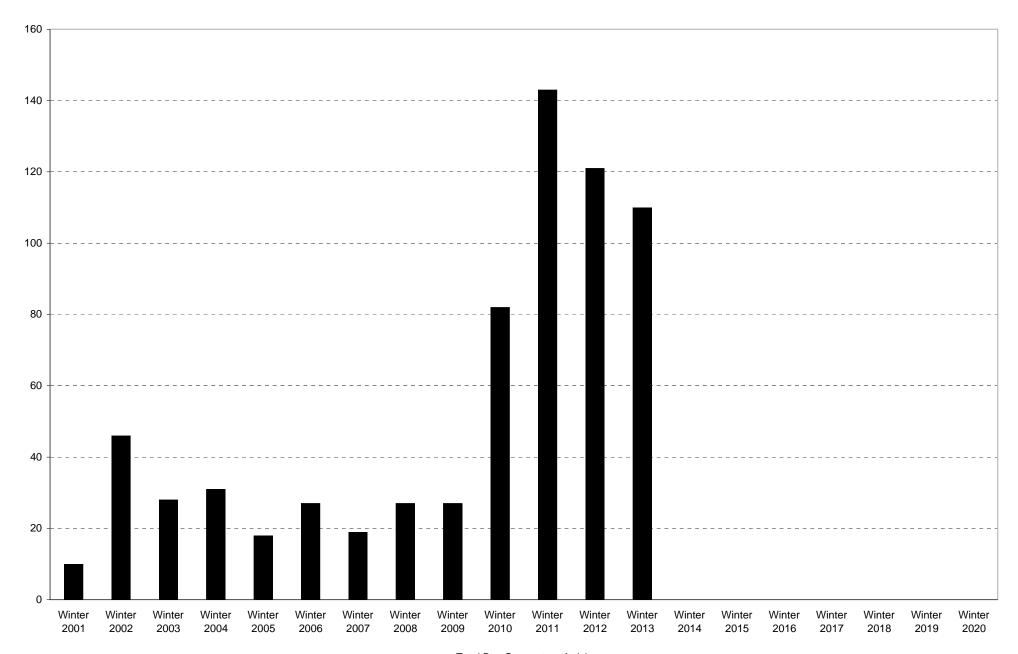

|             | 6am<br>to | 7am<br>to | 8am<br>to | 9am<br>to | 10am<br>to | 11am<br>to | 12pm<br>to | 1pm<br>to | 2pm<br>to | 3pm<br>to | 4pm<br>to | 5pm<br>to | 6pm<br>to | 7pm<br>to | 8pm<br>to | 9pm<br>to | Total |
|-------------|-----------|-----------|-----------|-----------|------------|------------|------------|-----------|-----------|-----------|-----------|-----------|-----------|-----------|-----------|-----------|-------|
|             | 7am       | 8am       | 9am       | 10am      | 11am       | 12pm       | 1pm        | 2pm       | 3pm       | 4pm       | 5pm       | 6pm       | 7pm       | 8pm       | 9pm       | 10pm      |       |
| Winter 2001 | 0         | 0         | 2         | 0         | 2          | 0          | 1          | 3         | 1         | 0         | 0         | 0         | 1         | 0         | 0         | 0         | 10    |
| Winter 2002 | 1         | 2         | 4         | 4         | 4          | 10         | 2          | 4         | 6         | 3         | 6         | 0         | 0         | 0         | 0         | 0         | 46    |
| Winter 2003 | 2         | 1         | 1         | 4         | 7          | 2          | 4          | 5         | 0         | 0         | 1         | 1         | 0         | 0         | 0         | 0         | 28    |
| Winter 2004 | 1         | 6         | 3         | 1         | 1          | 3          | 3          | 6         | 6         | 1         | 0         | 0         | 0         | 0         | 0         | 0         | 31    |
| Winter 2005 | 2         | 5         | 0         | 2         | 3          | 2          | 4          | 0         | 0         | 0         | 0         | 0         | 0         | 0         | 0         | 0         | 18    |
| Winter 2006 | 3         | 4         | 3         | 2         | 1          | 0          | 6          | 7         | 1         | 0         | 0         | 0         | 0         | 0         | 0         | 0         | 27    |
| Winter 2007 | 0         | 0         | 0         | 7         | 0          | 2          | 0          | 6         | 1         | 0         | 2         | 0         | 1         | 0         | 0         | 0         | 19    |
| Winter 2008 | 1         | 4         | 7         | 3         | 4          | 2          | 2          | 2         | 2         | 0         | 0         | 0         | 0         | 0         | 0         | 0         | 27    |
| Winter 2009 | 1         | 7         | 2         | 5         | 1          | 0          | 3          | 5         | 2         | 1         | 0         | 0         | 0         | 0         | 0         | 0         | 27    |
| Winter 2010 | 2         | 4         | 20        | 17        | 0          | 6          | 7          | 3         | 5         | 7         | 6         | 4         | 1         | 0         | 0         | 0         | 82    |
| Winter 2011 | 11        | 22        | 23        | 16        | 15         | 11         | 14         | 9         | 8         | 5         | 3         | 3         | 1         | 0         | 2         | 0         | 143   |
| Winter 2012 | 2         | 17        | 22        | 13        | 12         | 12         | 11         | 11        | 7         | 7         | 2         | 2         | 0         | 2         | 1         | 0         | 121   |
| Winter 2013 | 2         | 15        | 13        | 12        | 9          | 7          | 6          | 3         | 13        | 10        | 8         | 1         | 6         | 4         | 0         | 1         | 110   |
| Winter 2014 |           |           |           |           |            |            |            |           |           |           |           |           |           |           |           |           |       |
| Winter 2015 |           |           |           |           |            |            |            |           |           |           |           |           |           |           |           |           |       |
| Winter 2016 |           |           |           |           |            |            |            |           |           |           |           |           |           |           |           |           |       |
| Winter 2017 |           |           |           |           |            |            |            |           |           |           |           |           |           |           |           |           |       |
| Winter 2018 |           |           |           |           |            |            |            |           |           |           |           |           |           |           |           |           |       |
| Winter 2019 |           |           |           |           |            |            |            |           |           |           |           |           |           |           |           |           |       |
| Winter 2020 |           |           |           |           |            |            |            |           |           |           |           |           |           |           |           |           |       |