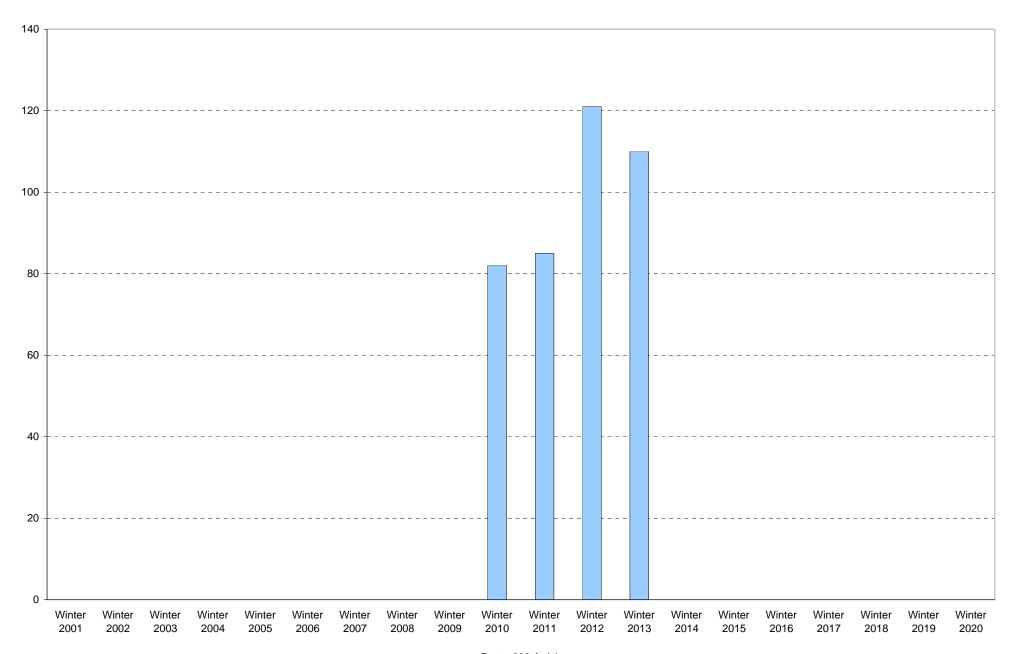

|             | 6am<br>to | 7am<br>to | 8am<br>to | 9am<br>to | 10am<br>to | to   | 12pm<br>to | 1pm<br>to | 2pm<br>to | 3pm<br>to | 4pm<br>to | 5pm<br>to | 6pm<br>to | 7pm<br>to | 8pm<br>to | 9pm<br>to | Total | Percentage of          |
|-------------|-----------|-----------|-----------|-----------|------------|------|------------|-----------|-----------|-----------|-----------|-----------|-----------|-----------|-----------|-----------|-------|------------------------|
|             | 7am       | 8am       | 9am       | 10am      | 11am       | 12pm | 1pm        | 2pm       | 3pm       | 4pm       | 5pm       | 6pm       | 7pm       | 8pm       | 9pm       | 10pm      |       | Total Bus<br>Commuters |
| Winter 2001 |           |           |           |           |            |      |            |           |           |           |           |           |           |           |           |           |       |                        |
| Winter 2002 |           |           |           |           |            |      |            |           |           |           |           |           |           |           |           |           |       |                        |
| Winter 2003 |           |           |           |           |            |      |            |           |           |           |           |           |           |           |           |           |       |                        |
| Winter 2004 |           |           |           |           |            |      |            |           |           |           |           |           |           |           |           |           |       |                        |
| Winter 2005 |           |           |           |           |            |      |            |           |           |           |           |           |           |           |           |           |       |                        |
| Winter 2006 |           |           |           |           |            |      |            |           |           |           |           |           |           |           |           |           |       |                        |
| Winter 2007 |           |           |           |           |            |      |            |           |           |           |           |           |           |           |           |           |       |                        |
| Winter 2008 |           |           |           |           |            |      |            |           |           |           |           |           |           |           |           |           |       |                        |
| Winter 2009 |           |           |           |           |            |      |            |           |           |           |           |           |           |           |           |           |       |                        |
| Winter 2010 | 2         | 4         | 20        | 17        | 0          | 6    | 7          | 3         | 5         | 7         | 6         | 4         | 1         | 0         | 0         | 0         | 82    | 100%                   |
| Winter 2011 | 2         | 10        | 10        | 13        | 10         | 8    | 10         | 4         | 6         | 5         | 3         | 1         | 1         | 0         | 2         | 0         | 85    | 59%                    |
| Winter 2012 | 2         | 17        | 22        | 13        | 12         | 12   | 11         | 11        | 7         | 7         | 2         | 2         | 0         | 2         | 1         | 0         | 121   | 100%                   |
| Winter 2013 | 2         | 15        | 13        | 12        | 9          | 7    | 6          | 3         | 13        | 10        | 8         | 1         | 6         | 4         | 0         | 1         | 110   | 100%                   |
| Winter 2014 |           |           |           |           |            |      |            |           |           |           |           |           |           |           |           |           |       |                        |
| Winter 2015 |           |           |           |           |            |      |            |           |           |           |           |           |           |           |           |           |       |                        |
| Winter 2016 |           |           |           |           |            |      |            |           |           |           |           |           |           |           |           |           |       |                        |
| Winter 2017 |           |           |           |           |            |      |            |           |           |           |           |           |           |           |           |           |       |                        |
| Winter 2018 |           |           |           |           |            |      |            |           |           |           |           |           |           |           |           |           |       |                        |
| Winter 2019 |           |           |           |           |            |      |            |           |           |           |           |           |           |           |           |           |       |                        |
| Winter 2020 |           |           |           |           |            |      |            |           |           |           |           |           |           |           |           |           |       |                        |