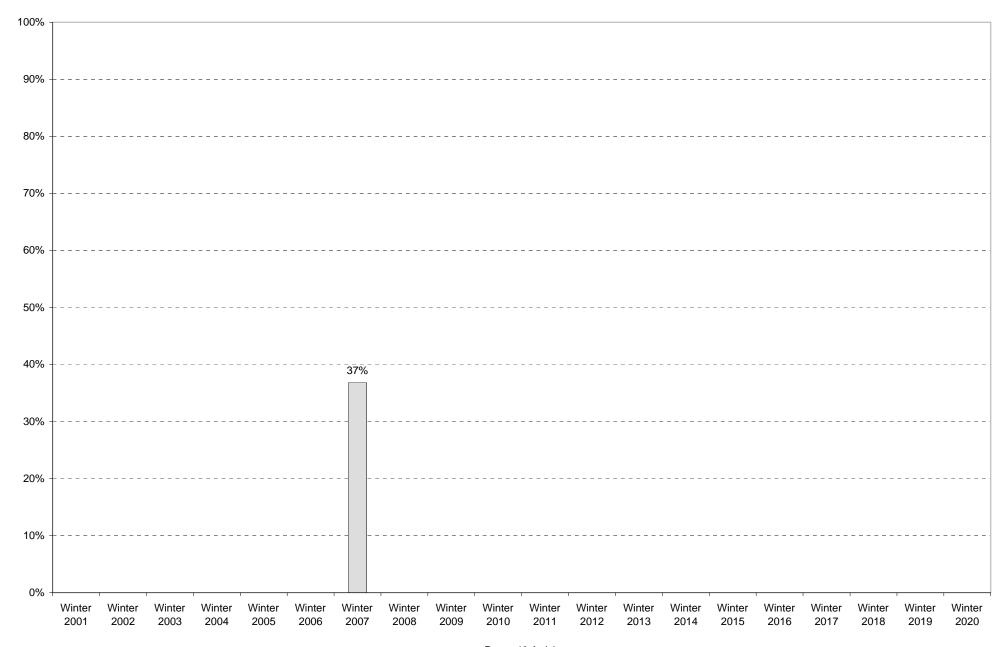

|             | 6am<br>to<br>7am | 7am<br>to<br>8am | 8am<br>to<br>9am | 9am<br>to<br>10am | 10am<br>to<br>11am | to | 12pm<br>to<br>1pm | 1pm<br>to<br>2pm | 2pm<br>to<br>3pm | 3pm<br>to<br>4pm | 4pm<br>to<br>5pm | 5pm<br>to<br>6pm | 6pm<br>to<br>7pm | 7pm<br>to<br>8pm | 8pm<br>to<br>9pm | 9pm<br>to<br>10pm | Total | Percentage<br>of<br>Total Bus |
|-------------|------------------|------------------|------------------|-------------------|--------------------|----|-------------------|------------------|------------------|------------------|------------------|------------------|------------------|------------------|------------------|-------------------|-------|-------------------------------|
|             |                  |                  |                  |                   |                    | •  | •                 | •                | •                |                  | •                | •                | •                | •                | •                | •                 |       | Commuters                     |
| Winter 2001 |                  |                  |                  |                   |                    |    |                   |                  |                  |                  |                  |                  |                  |                  |                  |                   |       |                               |
| Winter 2002 |                  |                  |                  |                   |                    |    |                   |                  |                  |                  |                  |                  |                  |                  |                  |                   |       |                               |
| Winter 2003 |                  |                  |                  |                   |                    |    |                   |                  |                  |                  |                  |                  |                  |                  |                  |                   |       |                               |
| Winter 2004 |                  |                  |                  |                   |                    |    |                   |                  |                  |                  |                  |                  |                  |                  |                  |                   |       |                               |
| Winter 2005 |                  |                  |                  |                   |                    |    |                   |                  |                  |                  |                  |                  |                  |                  |                  |                   |       |                               |
| Winter 2006 |                  |                  |                  |                   |                    |    |                   |                  |                  |                  |                  |                  |                  |                  |                  |                   |       |                               |
| Winter 2007 | 0                | 0                | 0                | 2                 | 0                  | 2  | 0                 | 0                | 1                | 0                | 2                | 0                | 0                | 0                | 0                | 0                 | 7     | 37%                           |
| Winter 2008 |                  |                  |                  |                   |                    |    |                   |                  |                  |                  |                  |                  |                  |                  |                  |                   |       |                               |
| Winter 2009 |                  |                  |                  |                   |                    |    |                   |                  |                  |                  |                  |                  |                  |                  |                  |                   |       |                               |
| Winter 2010 |                  |                  |                  |                   |                    |    |                   |                  |                  |                  |                  |                  |                  |                  |                  |                   |       |                               |
| Winter 2011 |                  |                  |                  |                   |                    |    |                   |                  |                  |                  |                  |                  |                  |                  |                  |                   |       |                               |
| Winter 2012 |                  |                  |                  |                   |                    |    |                   |                  |                  |                  |                  |                  |                  |                  |                  |                   |       |                               |
| Winter 2013 |                  |                  |                  |                   |                    |    |                   |                  |                  |                  |                  |                  |                  |                  |                  |                   |       |                               |
| Winter 2014 |                  |                  |                  |                   |                    |    |                   |                  |                  |                  |                  |                  |                  |                  |                  |                   |       |                               |
| Winter 2015 |                  |                  |                  |                   |                    |    |                   |                  |                  |                  |                  |                  |                  |                  |                  |                   |       |                               |
| Winter 2016 |                  |                  |                  |                   |                    |    |                   |                  |                  |                  |                  |                  |                  |                  |                  |                   |       |                               |
| Winter 2017 |                  |                  |                  |                   |                    |    |                   |                  |                  |                  |                  |                  |                  |                  |                  |                   |       |                               |
| Winter 2018 |                  |                  |                  |                   |                    |    |                   |                  |                  |                  |                  |                  |                  |                  |                  |                   |       |                               |
| Winter 2019 |                  |                  |                  |                   |                    |    |                   |                  |                  |                  |                  |                  |                  |                  |                  |                   |       |                               |
| Winter 2020 |                  |                  |                  |                   |                    |    |                   |                  |                  |                  |                  |                  |                  |                  |                  |                   |       |                               |