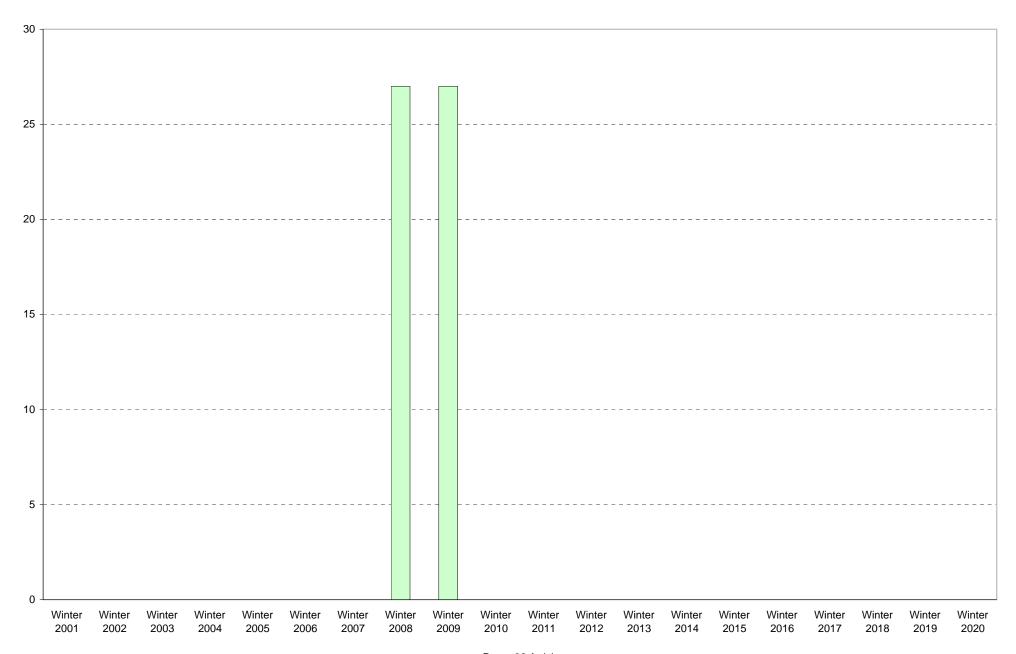

|             | 6am<br>to | 7am<br>to | 8am<br>to | 9am<br>to | 10am<br>to | 11am<br>to | 12pm<br>to | 1pm<br>to | 2pm<br>to | 3pm<br>to | 4pm<br>to | 5pm<br>to | 6pm<br>to | 7pm<br>to | 8pm<br>to | 9pm<br>to | Total | Percentage of          |
|-------------|-----------|-----------|-----------|-----------|------------|------------|------------|-----------|-----------|-----------|-----------|-----------|-----------|-----------|-----------|-----------|-------|------------------------|
|             | 7am       | 8am       | 9am       | 10am      | 11am       | 12pm       | 1pm        | 2pm       | 3pm       | 4pm       | 5pm       | 6pm       | 7pm       | 8pm       | 9pm       | 10pm      |       | Total Bus<br>Commuters |
| Winter 2001 |           |           |           |           |            |            |            |           |           |           |           |           |           |           |           |           |       |                        |
| Winter 2002 |           |           |           |           |            |            |            |           |           |           |           |           |           |           |           |           |       |                        |
| Winter 2003 |           |           |           |           |            |            |            |           |           |           |           |           |           |           |           |           |       |                        |
| Winter 2004 |           |           |           |           |            |            |            |           |           |           |           |           |           |           |           |           |       |                        |
| Winter 2005 |           |           |           |           |            |            |            |           |           |           |           |           |           |           |           |           |       |                        |
| Winter 2006 |           |           |           |           |            |            |            |           |           |           |           |           |           |           |           |           |       |                        |
| Winter 2007 |           |           |           |           |            |            |            |           |           |           |           |           |           |           |           |           |       |                        |
| Winter 2008 | 1         | 4         | 7         | 3         | 4          | 2          | 2          | 2         | 2         | 0         | 0         | 0         | 0         | 0         | 0         | 0         | 27    | 100%                   |
| Winter 2009 | 1         | 7         | 2         | 5         | 1          | 0          | 3          | 5         | 2         | 1         | 0         | 0         | 0         | 0         | 0         | 0         | 27    | 100%                   |
| Winter 2010 |           |           |           |           |            |            |            |           |           |           |           |           |           |           |           |           |       |                        |
| Winter 2011 |           |           |           |           |            |            |            |           |           |           |           |           |           |           |           |           |       |                        |
| Winter 2012 |           |           |           |           |            |            |            |           |           |           |           |           |           |           |           |           |       |                        |
| Winter 2013 |           |           |           |           |            |            |            |           |           |           |           |           |           |           |           |           |       |                        |
| Winter 2014 |           |           |           |           |            |            |            |           |           |           |           |           |           |           |           |           |       |                        |
| Winter 2015 |           |           |           |           |            |            |            |           |           |           |           |           |           |           |           |           |       |                        |
| Winter 2016 |           |           |           |           |            |            |            |           |           |           |           |           |           |           |           |           |       |                        |
| Winter 2017 |           |           |           |           |            |            |            |           |           |           |           |           |           |           |           |           |       |                        |
| Winter 2018 |           |           |           |           |            |            |            |           |           |           |           |           |           |           |           |           |       |                        |
| Winter 2019 |           |           |           |           |            |            |            |           |           |           |           |           |           |           |           |           |       |                        |
| Winter 2020 |           |           |           |           |            |            |            |           |           |           |           |           |           |           |           |           |       |                        |