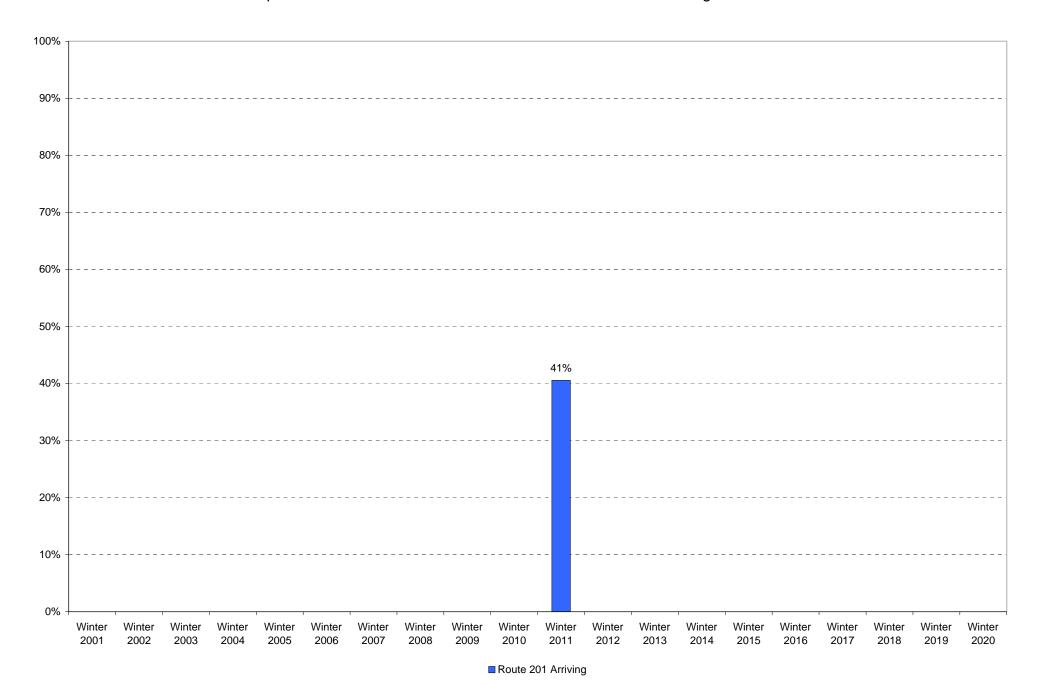

|             | 6am<br>to | 7am<br>to | 8am<br>to | 9am<br>to | 10am<br>to | to   | to  | 1pm<br>to | 2pm<br>to | 3pm<br>to | 4pm<br>to | 5pm<br>to | 6pm<br>to | 7pm<br>to | 8pm<br>to | 9pm<br>to | Total | Percentage of          |
|-------------|-----------|-----------|-----------|-----------|------------|------|-----|-----------|-----------|-----------|-----------|-----------|-----------|-----------|-----------|-----------|-------|------------------------|
|             | 7am       | 8am       | 9am       | 10am      | 11am       | 12pm | 1pm | 2pm       | 3pm       | 4pm       | 5pm       | 6pm       | 7pm       | 8pm       | 9pm       | 10pm      |       | Total Bus<br>Commuters |
| Winter 2001 |           |           |           |           |            |      |     |           |           |           |           |           |           |           |           |           |       |                        |
| Winter 2002 |           |           |           |           |            |      |     |           |           |           |           |           |           |           |           |           |       |                        |
| Winter 2003 |           |           |           |           |            |      |     |           |           |           |           |           |           |           |           |           |       |                        |
| Winter 2004 |           |           |           |           |            |      |     |           |           |           |           |           |           |           |           |           |       |                        |
| Winter 2005 |           |           |           |           |            |      |     |           |           |           |           |           |           |           |           |           |       |                        |
| Winter 2006 |           |           |           |           |            |      |     |           |           |           |           |           |           |           |           |           |       |                        |
| Winter 2007 |           |           |           |           |            |      |     |           |           |           |           |           |           |           |           |           |       |                        |
| Winter 2008 |           |           |           |           |            |      |     |           |           |           |           |           |           |           |           |           |       |                        |
| Winter 2009 |           |           |           |           |            |      |     |           |           |           |           |           |           |           |           |           |       |                        |
| Winter 2010 |           |           |           |           |            |      |     |           |           |           |           |           |           |           |           |           |       |                        |
| Winter 2011 | 9         | 12        | 13        | 3         | 5          | 3    | 4   | 5         | 2         | 0         | 0         | 2         | 0         | 0         | 0         | 0         | 58    | 41%                    |
| Winter 2012 |           |           |           |           |            |      |     |           |           |           |           |           |           |           |           |           |       |                        |
| Winter 2013 |           |           |           |           |            |      |     |           |           |           |           |           |           |           |           |           |       |                        |
| Winter 2014 |           |           |           |           |            |      |     |           |           |           |           |           |           |           |           |           |       |                        |
| Winter 2015 |           |           |           |           |            |      |     |           |           |           |           |           |           |           |           |           |       |                        |
| Winter 2016 |           |           |           |           |            |      |     |           |           |           |           |           |           |           |           |           |       |                        |
| Winter 2017 |           |           |           |           |            |      |     |           |           |           |           |           |           |           |           |           |       |                        |
| Winter 2018 |           |           |           |           |            |      |     |           |           |           |           |           |           |           |           |           |       |                        |
| Winter 2019 |           |           |           |           |            |      |     |           |           |           |           |           |           |           |           |           |       |                        |
| Winter 2020 |           |           |           |           |            |      |     |           |           |           |           |           |           |           |           |           |       |                        |