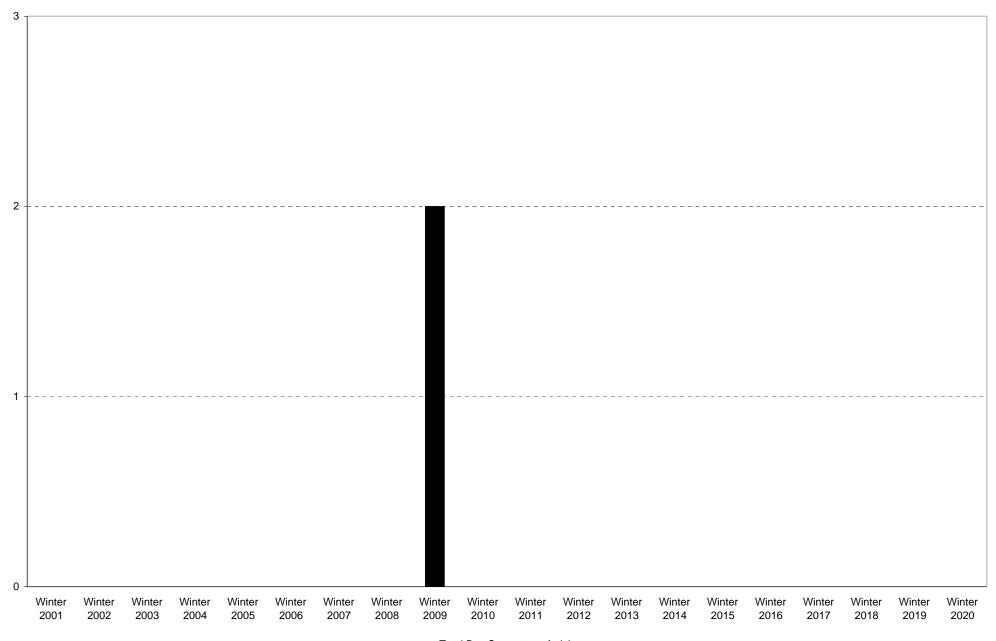

|             | 6am<br>to | 7am<br>to | 8am<br>to | 9am<br>to | 10am<br>to | 11am<br>to | 12pm<br>to | 1pm<br>to | 2pm<br>to | 3pm<br>to | 4pm<br>to | 5pm<br>to | 6pm<br>to | 7pm<br>to | 8pm<br>to | 9pm<br>to | Total | Percentage of          |
|-------------|-----------|-----------|-----------|-----------|------------|------------|------------|-----------|-----------|-----------|-----------|-----------|-----------|-----------|-----------|-----------|-------|------------------------|
|             | 7am       | 8am       | 9am       | 10am      | 11am       | 12pm       | 1pm        | 2pm       | 3pm       | 4pm       | 5pm       | 6pm       | 7pm       | 8pm       | 9pm       | 10pm      |       | Total Bus<br>Commuters |
| Winter 2001 |           |           |           |           |            |            |            |           |           |           |           |           |           |           |           |           |       |                        |
| Winter 2002 |           |           |           |           |            |            |            |           |           |           |           |           |           |           |           |           |       |                        |
| Winter 2003 |           |           |           |           |            |            |            |           |           |           |           |           |           |           |           |           |       |                        |
| Winter 2004 |           |           |           |           |            |            |            |           |           |           |           |           |           |           |           |           |       |                        |
| Winter 2005 |           |           |           |           |            |            |            |           |           |           |           |           |           |           |           |           |       |                        |
| Winter 2006 |           |           |           |           |            |            |            |           |           |           |           |           |           |           |           |           |       |                        |
| Winter 2007 |           |           |           |           |            |            |            |           |           |           |           |           |           |           |           |           |       |                        |
| Winter 2008 | 0         | 0         | 0         | 0         | 0          | 0          | 0          | 0         | 0         | 0         | 0         | 0         | 0         | 0         | 0         | 0         | 0     |                        |
| Winter 2009 | 0         | 0         | 0         | 0         | 0          | 0          | 2          | 0         | 0         | 0         | 0         | 0         | 0         | 0         | 0         | 0         | 2     | 100%                   |
| Winter 2010 |           |           |           |           |            |            |            |           |           |           |           |           |           |           |           |           |       |                        |
| Winter 2011 |           |           |           |           |            |            |            |           |           |           |           |           |           |           |           |           |       |                        |
| Winter 2012 |           |           |           |           |            |            |            |           |           |           |           |           |           |           |           |           |       |                        |
| Winter 2013 |           |           |           |           |            |            |            |           |           |           |           |           |           |           |           |           |       |                        |
| Winter 2014 |           |           |           |           |            |            |            |           |           |           |           |           |           |           |           |           |       |                        |
| Winter 2015 |           |           |           |           |            |            |            |           |           |           |           |           |           |           |           |           |       |                        |
| Winter 2016 |           |           |           |           |            |            |            |           |           |           |           |           |           |           |           |           |       |                        |
| Winter 2017 |           |           |           |           |            |            |            |           |           |           |           |           |           |           |           |           |       |                        |
| Winter 2018 |           |           |           |           |            |            |            |           |           |           |           |           |           |           |           |           |       |                        |
| Winter 2019 |           |           |           |           |            |            |            |           |           |           |           |           |           |           |           |           |       |                        |
| Winter 2020 |           |           |           |           |            |            |            |           |           |           |           |           |           |           |           |           |       |                        |

|             | 6am<br>to | 7am<br>to | 8am<br>to | 9am<br>to | 10am<br>to | 11am<br>to | 12pm<br>to | 1pm<br>to | 2pm<br>to | 3pm<br>to | 4pm<br>to | 5pm<br>to | 6pm<br>to | 7pm<br>to | 8pm<br>to | 9pm<br>to | Total |
|-------------|-----------|-----------|-----------|-----------|------------|------------|------------|-----------|-----------|-----------|-----------|-----------|-----------|-----------|-----------|-----------|-------|
|             | 7am       | 8am       | 9am       | 10am      | 11am       | 12pm       | 1pm        | 2pm       | 3pm       | 4pm       | 5pm       | 6pm       | 7pm       | 8pm       | 9pm       | 10pm      |       |
| Winter 2001 | 0         | 0         | 0         | 0         | 0          | 0          | 0          | 0         | 0         | 0         | 0         | 0         | 0         | 0         | 0         | 0         | 0     |
| Winter 2002 | 0         | 0         | 0         | 0         | 0          | 0          | 0          | 0         | 0         | 0         | 0         | 0         | 0         | 0         | 0         | 0         | 0     |
| Winter 2003 | 0         | 0         | 0         | 0         | 0          | 0          | 0          | 0         | 0         | 0         | 0         | 0         | 0         | 0         | 0         | 0         | 0     |
| Winter 2004 | 0         | 0         | 0         | 0         | 0          | 0          | 0          | 0         | 0         | 0         | 0         | 0         | 0         | 0         | 0         | 0         | 0     |
| Winter 2005 | 0         | 0         | 0         | 0         | 0          | 0          | 0          | 0         | 0         | 0         | 0         | 0         | 0         | 0         | 0         | 0         | 0     |
| Winter 2006 | 0         | 0         | 0         | 0         | 0          | 0          | 0          | 0         | 0         | 0         | 0         | 0         | 0         | 0         | 0         | 0         | 0     |
| Winter 2007 | 0         | 0         | 0         | 0         | 0          | 0          | 0          | 0         | 0         | 0         | 0         | 0         | 0         | 0         | 0         | 0         | 0     |
| Winter 2008 | 0         | 0         | 0         | 0         | 0          | 0          | 0          | 0         | 0         | 0         | 0         | 0         | 0         | 0         | 0         | 0         | 0     |
| Winter 2009 | 0         | 0         | 0         | 0         | 0          | 0          | 2          | 0         | 0         | 0         | 0         | 0         | 0         | 0         | 0         | 0         | 2     |
| Winter 2010 |           |           |           |           |            |            |            |           |           |           |           |           |           |           |           |           |       |
| Winter 2011 |           |           |           |           |            |            |            |           |           |           |           |           |           |           |           |           |       |
| Winter 2012 |           |           |           |           |            |            |            |           |           |           |           |           |           |           |           |           |       |
| Winter 2013 |           |           |           |           |            |            |            |           |           |           |           |           |           |           |           |           |       |
| Winter 2014 |           |           |           |           |            |            |            |           |           |           |           |           |           |           |           |           |       |
| Winter 2015 |           |           |           |           |            |            |            |           |           |           |           |           |           |           |           |           |       |
| Winter 2016 |           |           |           |           |            |            |            |           |           |           |           |           |           |           |           |           |       |
| Winter 2017 |           |           |           |           |            |            |            |           |           |           |           |           |           |           |           |           |       |
| Winter 2018 |           |           |           |           |            |            |            |           |           |           |           |           |           |           |           |           |       |
| Winter 2019 |           |           |           |           |            |            |            |           |           |           |           |           |           |           |           |           |       |
| Winter 2020 |           |           |           |           |            |            |            |           |           |           |           |           |           |           |           |           |       |