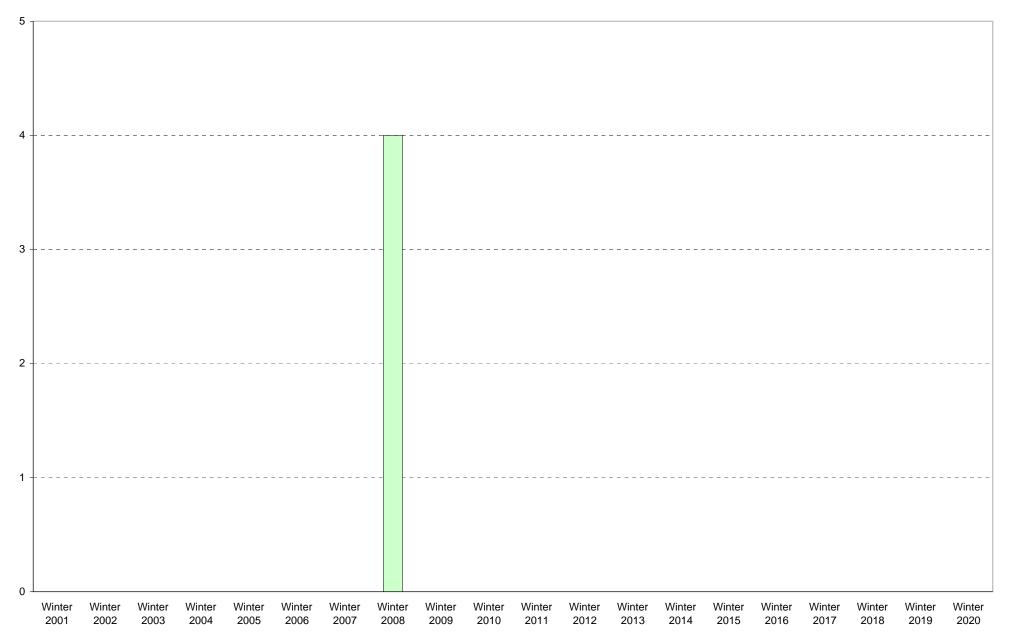

|             | 6am | 7am | 8am | 9am  | 10am |      | -   | 1pm | 2pm | 3pm | 4pm | 5pm | 6pm     | 7pm | 8pm | 9pm  | Total | Percentage             |
|-------------|-----|-----|-----|------|------|------|-----|-----|-----|-----|-----|-----|---------|-----|-----|------|-------|------------------------|
|             | to  | to  | to  | to   | to   | to   | to  | to  | to  | to  | to  | to  | to<br>7 | to  | to  | to   |       | of<br>Total Dua        |
|             | 7am | 8am | 9am | Tuam | TTam | 12pm | 1pm | 2pm | 3pm | 4pm | 5pm | 6pm | 7pm     | 8pm | 9pm | 10pm |       | Total Bus<br>Commuters |
| Winter 2001 |     |     |     |      |      |      |     |     |     |     |     |     |         |     |     |      |       | Commuters              |
| Winter 2002 |     |     |     |      |      |      |     |     |     |     |     |     |         |     |     |      |       |                        |
| Winter 2003 |     |     |     |      |      |      |     |     |     |     |     |     |         |     |     |      |       |                        |
| Winter 2004 |     |     |     |      |      |      |     |     |     |     |     |     |         |     |     |      |       |                        |
| Winter 2005 |     |     |     |      |      |      |     |     |     |     |     |     |         |     |     |      |       |                        |
| Winter 2006 |     |     |     |      |      |      |     |     |     |     |     |     |         |     |     |      |       |                        |
| Winter 2007 |     |     |     |      |      |      |     |     |     |     |     |     |         |     |     |      |       |                        |
| Winter 2008 | 0   | 1   | 3   | 0    | 0    | 0    | 0   | 0   | 0   | 0   | 0   | 0   | 0       | 0   | 0   | 0    | 4     | 100%                   |
| Winter 2009 | 0   | 0   | 0   | 0    | 0    | 0    | 0   | 0   | 0   | 0   | 0   | 0   | 0       | 0   | 0   | 0    | 0     |                        |
| Winter 2010 |     |     |     |      |      |      |     |     |     |     |     |     |         |     |     |      |       |                        |
| Winter 2011 |     |     |     |      |      |      |     |     |     |     |     |     |         |     |     |      |       |                        |
| Winter 2012 |     |     |     |      |      |      |     |     |     |     |     |     |         |     |     |      |       |                        |
| Winter 2013 |     |     |     |      |      |      |     |     |     |     |     |     |         |     |     |      |       |                        |
| Winter 2014 |     |     |     |      |      |      |     |     |     |     |     |     |         |     |     |      |       |                        |
| Winter 2015 |     |     |     |      |      |      |     |     |     |     |     |     |         |     |     |      |       |                        |
| Winter 2016 |     |     |     |      |      |      |     |     |     |     |     |     |         |     |     |      |       |                        |
| Winter 2017 |     |     |     |      |      |      |     |     |     |     |     |     |         |     |     |      |       |                        |
| Winter 2018 |     |     |     |      |      |      |     |     |     |     |     |     |         |     |     |      |       |                        |
| Winter 2019 |     |     |     |      |      |      |     |     |     |     |     |     |         |     |     |      |       |                        |
| Winter 2020 |     |     |     |      |      |      |     |     |     |     |     |     |         |     |     |      |       |                        |

Total Bus Commuters Arriving

|             | 6am | 7am | 8am | 9am  | 10am | 11am | 12pm | 1pm | 2pm | 3pm | 4pm | 5pm | 6pm | 7pm | 8pm | 9pm  | Total |
|-------------|-----|-----|-----|------|------|------|------|-----|-----|-----|-----|-----|-----|-----|-----|------|-------|
|             | to  | to  | to  | to   | to   | to   | to   | to  | to  | to  | to  | to  | to  | to  | to  | to   |       |
|             | 7am | 8am | 9am | 10am | 11am | 12pm | 1pm  | 2pm | 3pm | 4pm | 5pm | 6pm | 7pm | 8pm | 9pm | 10pm |       |
| Winter 2001 | 0   | 2   | 0   | 0    | 0    | 0    | 0    | 0   | 0   | 0   | 0   | 0   | 0   | 0   | 0   | 0    | 2     |
| Winter 2002 | 0   | 0   | 2   | 0    | 0    | 0    | 0    | 0   | 0   | 0   | 0   | 0   | 0   | 0   | 0   | 0    | 2     |
| Winter 2003 | 0   | 0   | 5   | 0    | 0    | 0    | 0    | 0   | 1   | 0   | 0   | 0   | 0   | 0   | 0   | 0    | 6     |
| Winter 2004 | 0   | 0   | 0   | 0    | 0    | 0    | 0    | 0   | 0   | 0   | 0   | 0   | 0   | 0   | 0   | 0    | 0     |
| Winter 2005 | 0   | 0   | 0   | 0    | 0    | 0    | 0    | 0   | 0   | 0   | 0   | 0   | 0   | 0   | 0   | 0    | 0     |
| Winter 2006 | 0   | 0   | 0   | 0    | 0    | 0    | 0    | 0   | 0   | 0   | 0   | 0   | 0   | 0   | 0   | 0    | 0     |
| Winter 2007 | 0   | 0   | 0   | 0    | 0    | 0    | 0    | 0   | 0   | 0   | 0   | 0   | 0   | 0   | 0   | 0    | 0     |
| Winter 2008 | 0   | 1   | 3   | 0    | 0    | 0    | 0    | 0   | 0   | 0   | 0   | 0   | 0   | 0   | 0   | 0    | 4     |
| Winter 2009 | 0   | 0   | 0   | 0    | 0    | 0    | 0    | 0   | 0   | 0   | 0   | 0   | 0   | 0   | 0   | 0    | 0     |
| Winter 2010 |     |     |     |      |      |      |      |     |     |     |     |     |     |     |     |      |       |
| Winter 2011 |     |     |     |      |      |      |      |     |     |     |     |     |     |     |     |      |       |
| Winter 2012 |     |     |     |      |      |      |      |     |     |     |     |     |     |     |     |      |       |
| Winter 2013 |     |     |     |      |      |      |      |     |     |     |     |     |     |     |     |      |       |
| Winter 2014 |     |     |     |      |      |      |      |     |     |     |     |     |     |     |     |      |       |
| Winter 2015 |     |     |     |      |      |      |      |     |     |     |     |     |     |     |     |      |       |
| Winter 2016 |     |     |     |      |      |      |      |     |     |     |     |     |     |     |     |      |       |
| Winter 2017 |     |     |     |      |      |      |      |     |     |     |     |     |     |     |     |      |       |
| Winter 2018 |     |     |     |      |      |      |      |     |     |     |     |     |     |     |     |      |       |
| Winter 2019 |     |     |     |      |      |      |      |     |     |     |     |     |     |     |     |      |       |
| Winter 2020 |     |     |     |      |      |      |      |     |     |     |     |     |     |     |     |      |       |