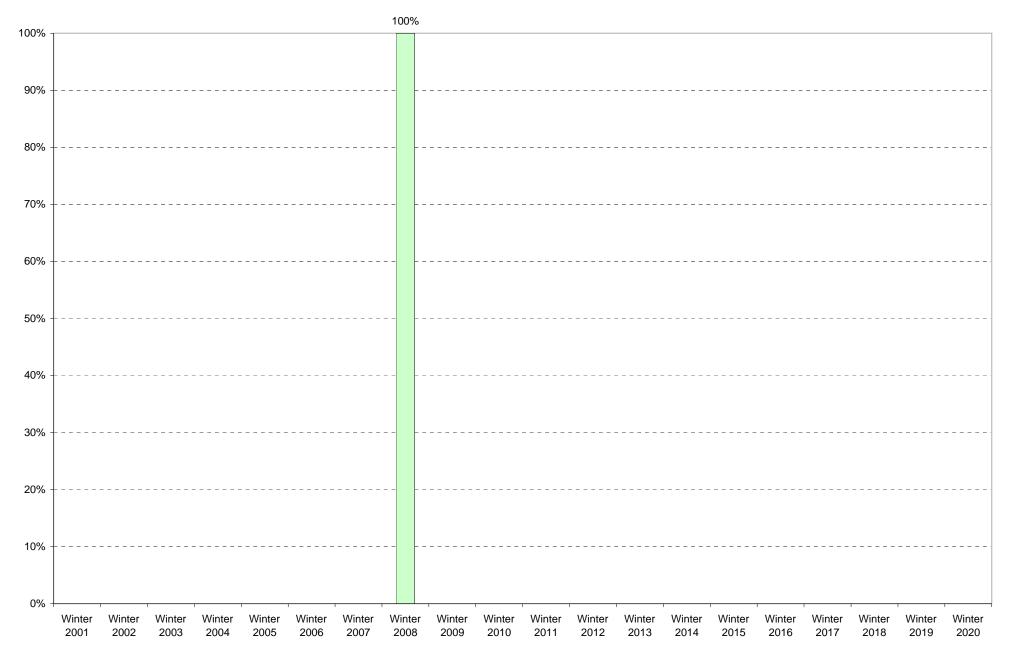

|             | 6am | 7am | 8am | 9am  | 10am |      | -   | 1pm | 2pm | 3pm | 4pm | 5pm | 6pm     | 7pm | 8pm | 9pm  | Total | Percentage             |
|-------------|-----|-----|-----|------|------|------|-----|-----|-----|-----|-----|-----|---------|-----|-----|------|-------|------------------------|
|             | to  | to  | to  | to   | to   | to   | to  | to  | to  | to  | to  | to  | to<br>7 | to  | to  | to   |       | of<br>Total Dua        |
|             | 7am | 8am | 9am | Tuam | TTam | 12pm | 1pm | 2pm | 3pm | 4pm | 5pm | 6pm | 7pm     | 8pm | 9pm | 10pm |       | Total Bus<br>Commuters |
| Winter 2001 |     |     |     |      |      |      |     |     |     |     |     |     |         |     |     |      |       | Commuters              |
| Winter 2002 |     |     |     |      |      |      |     |     |     |     |     |     |         |     |     |      |       |                        |
| Winter 2003 |     |     |     |      |      |      |     |     |     |     |     |     |         |     |     |      |       |                        |
| Winter 2004 |     |     |     |      |      |      |     |     |     |     |     |     |         |     |     |      |       |                        |
| Winter 2005 |     |     |     |      |      |      |     |     |     |     |     |     |         |     |     |      |       |                        |
| Winter 2006 |     |     |     |      |      |      |     |     |     |     |     |     |         |     |     |      |       |                        |
| Winter 2007 |     |     |     |      |      |      |     |     |     |     |     |     |         |     |     |      |       |                        |
| Winter 2008 | 0   | 1   | 3   | 0    | 0    | 0    | 0   | 0   | 0   | 0   | 0   | 0   | 0       | 0   | 0   | 0    | 4     | 100%                   |
| Winter 2009 | 0   | 0   | 0   | 0    | 0    | 0    | 0   | 0   | 0   | 0   | 0   | 0   | 0       | 0   | 0   | 0    | 0     |                        |
| Winter 2010 |     |     |     |      |      |      |     |     |     |     |     |     |         |     |     |      |       |                        |
| Winter 2011 |     |     |     |      |      |      |     |     |     |     |     |     |         |     |     |      |       |                        |
| Winter 2012 |     |     |     |      |      |      |     |     |     |     |     |     |         |     |     |      |       |                        |
| Winter 2013 |     |     |     |      |      |      |     |     |     |     |     |     |         |     |     |      |       |                        |
| Winter 2014 |     |     |     |      |      |      |     |     |     |     |     |     |         |     |     |      |       |                        |
| Winter 2015 |     |     |     |      |      |      |     |     |     |     |     |     |         |     |     |      |       |                        |
| Winter 2016 |     |     |     |      |      |      |     |     |     |     |     |     |         |     |     |      |       |                        |
| Winter 2017 |     |     |     |      |      |      |     |     |     |     |     |     |         |     |     |      |       |                        |
| Winter 2018 |     |     |     |      |      |      |     |     |     |     |     |     |         |     |     |      |       |                        |
| Winter 2019 |     |     |     |      |      |      |     |     |     |     |     |     |         |     |     |      |       |                        |
| Winter 2020 |     |     |     |      |      |      |     |     |     |     |     |     |         |     |     |      |       |                        |

Total Bus Commuters Arriving

|             | 6am | 7am | 8am | 9am  | 10am | 11am | 12pm | 1pm | 2pm | 3pm | 4pm | 5pm | 6pm | 7pm | 8pm | 9pm  | Total |
|-------------|-----|-----|-----|------|------|------|------|-----|-----|-----|-----|-----|-----|-----|-----|------|-------|
|             | to  | to  | to  | to   | to   | to   | to   | to  | to  | to  | to  | to  | to  | to  | to  | to   |       |
|             | 7am | 8am | 9am | 10am | 11am | 12pm | 1pm  | 2pm | 3pm | 4pm | 5pm | 6pm | 7pm | 8pm | 9pm | 10pm |       |
| Winter 2001 | 0   | 2   | 0   | 0    | 0    | 0    | 0    | 0   | 0   | 0   | 0   | 0   | 0   | 0   | 0   | 0    | 2     |
| Winter 2002 | 0   | 0   | 2   | 0    | 0    | 0    | 0    | 0   | 0   | 0   | 0   | 0   | 0   | 0   | 0   | 0    | 2     |
| Winter 2003 | 0   | 0   | 5   | 0    | 0    | 0    | 0    | 0   | 1   | 0   | 0   | 0   | 0   | 0   | 0   | 0    | 6     |
| Winter 2004 | 0   | 0   | 0   | 0    | 0    | 0    | 0    | 0   | 0   | 0   | 0   | 0   | 0   | 0   | 0   | 0    | 0     |
| Winter 2005 | 0   | 0   | 0   | 0    | 0    | 0    | 0    | 0   | 0   | 0   | 0   | 0   | 0   | 0   | 0   | 0    | 0     |
| Winter 2006 | 0   | 0   | 0   | 0    | 0    | 0    | 0    | 0   | 0   | 0   | 0   | 0   | 0   | 0   | 0   | 0    | 0     |
| Winter 2007 | 0   | 0   | 0   | 0    | 0    | 0    | 0    | 0   | 0   | 0   | 0   | 0   | 0   | 0   | 0   | 0    | 0     |
| Winter 2008 | 0   | 1   | 3   | 0    | 0    | 0    | 0    | 0   | 0   | 0   | 0   | 0   | 0   | 0   | 0   | 0    | 4     |
| Winter 2009 | 0   | 0   | 0   | 0    | 0    | 0    | 0    | 0   | 0   | 0   | 0   | 0   | 0   | 0   | 0   | 0    | 0     |
| Winter 2010 |     |     |     |      |      |      |      |     |     |     |     |     |     |     |     |      |       |
| Winter 2011 |     |     |     |      |      |      |      |     |     |     |     |     |     |     |     |      |       |
| Winter 2012 |     |     |     |      |      |      |      |     |     |     |     |     |     |     |     |      |       |
| Winter 2013 |     |     |     |      |      |      |      |     |     |     |     |     |     |     |     |      |       |
| Winter 2014 |     |     |     |      |      |      |      |     |     |     |     |     |     |     |     |      |       |
| Winter 2015 |     |     |     |      |      |      |      |     |     |     |     |     |     |     |     |      |       |
| Winter 2016 |     |     |     |      |      |      |      |     |     |     |     |     |     |     |     |      |       |
| Winter 2017 |     |     |     |      |      |      |      |     |     |     |     |     |     |     |     |      |       |
| Winter 2018 |     |     |     |      |      |      |      |     |     |     |     |     |     |     |     |      |       |
| Winter 2019 |     |     |     |      |      |      |      |     |     |     |     |     |     |     |     |      |       |
| Winter 2020 |     |     |     |      |      |      |      |     |     |     |     |     |     |     |     |      |       |