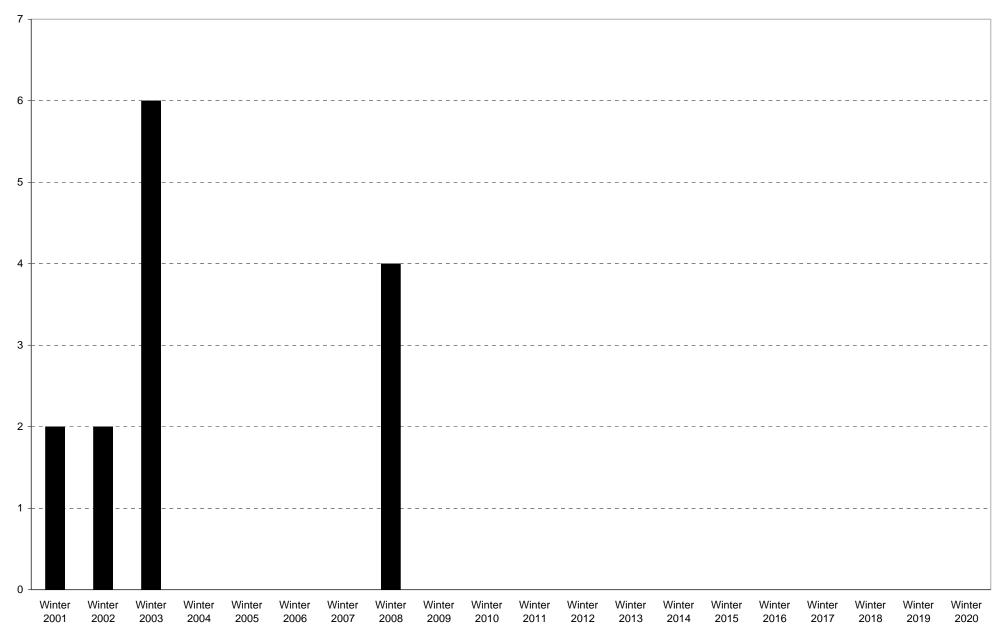

Total Bus Commuters Arriving

|             | 6am | 7am | 8am | 9am  | 10am | 11am | 12pm | 1pm | 2pm | 3pm | 4pm | 5pm | 6pm | 7pm | 8pm | 9pm  | Total |
|-------------|-----|-----|-----|------|------|------|------|-----|-----|-----|-----|-----|-----|-----|-----|------|-------|
|             | to  | to  | to  | to   | to   | to   | to   | to  | to  | to  | to  | to  | to  | to  | to  | to   |       |
|             | 7am | 8am | 9am | 10am | 11am | 12pm | 1pm  | 2pm | 3pm | 4pm | 5pm | 6pm | 7pm | 8pm | 9pm | 10pm |       |
| Winter 2001 | 0   | 2   | 0   | 0    | 0    | 0    | 0    | 0   | 0   | 0   | 0   | 0   | 0   | 0   | 0   | 0    | 2     |
| Winter 2002 | 0   | 0   | 2   | 0    | 0    | 0    | 0    | 0   | 0   | 0   | 0   | 0   | 0   | 0   | 0   | 0    | 2     |
| Winter 2003 | 0   | 0   | 5   | 0    | 0    | 0    | 0    | 0   | 1   | 0   | 0   | 0   | 0   | 0   | 0   | 0    | 6     |
| Winter 2004 | 0   | 0   | 0   | 0    | 0    | 0    | 0    | 0   | 0   | 0   | 0   | 0   | 0   | 0   | 0   | 0    | 0     |
| Winter 2005 | 0   | 0   | 0   | 0    | 0    | 0    | 0    | 0   | 0   | 0   | 0   | 0   | 0   | 0   | 0   | 0    | 0     |
| Winter 2006 | 0   | 0   | 0   | 0    | 0    | 0    | 0    | 0   | 0   | 0   | 0   | 0   | 0   | 0   | 0   | 0    | 0     |
| Winter 2007 | 0   | 0   | 0   | 0    | 0    | 0    | 0    | 0   | 0   | 0   | 0   | 0   | 0   | 0   | 0   | 0    | 0     |
| Winter 2008 | 0   | 1   | 3   | 0    | 0    | 0    | 0    | 0   | 0   | 0   | 0   | 0   | 0   | 0   | 0   | 0    | 4     |
| Winter 2009 | 0   | 0   | 0   | 0    | 0    | 0    | 0    | 0   | 0   | 0   | 0   | 0   | 0   | 0   | 0   | 0    | 0     |
| Winter 2010 |     |     |     |      |      |      |      |     |     |     |     |     |     |     |     |      |       |
| Winter 2011 |     |     |     |      |      |      |      |     |     |     |     |     |     |     |     |      |       |
| Winter 2012 |     |     |     |      |      |      |      |     |     |     |     |     |     |     |     |      |       |
| Winter 2013 |     |     |     |      |      |      |      |     |     |     |     |     |     |     |     |      |       |
| Winter 2014 |     |     |     |      |      |      |      |     |     |     |     |     |     |     |     |      |       |
| Winter 2015 |     |     |     |      |      |      |      |     |     |     |     |     |     |     |     |      |       |
| Winter 2016 |     |     |     |      |      |      |      |     |     |     |     |     |     |     |     |      |       |
| Winter 2017 |     |     |     |      |      |      |      |     |     |     |     |     |     |     |     |      |       |
| Winter 2018 |     |     |     |      |      |      |      |     |     |     |     |     |     |     |     |      |       |
| Winter 2019 |     |     |     |      |      |      |      |     |     |     |     |     |     |     |     |      |       |
| Winter 2020 |     |     |     |      |      |      |      |     |     |     |     |     |     |     |     |      |       |