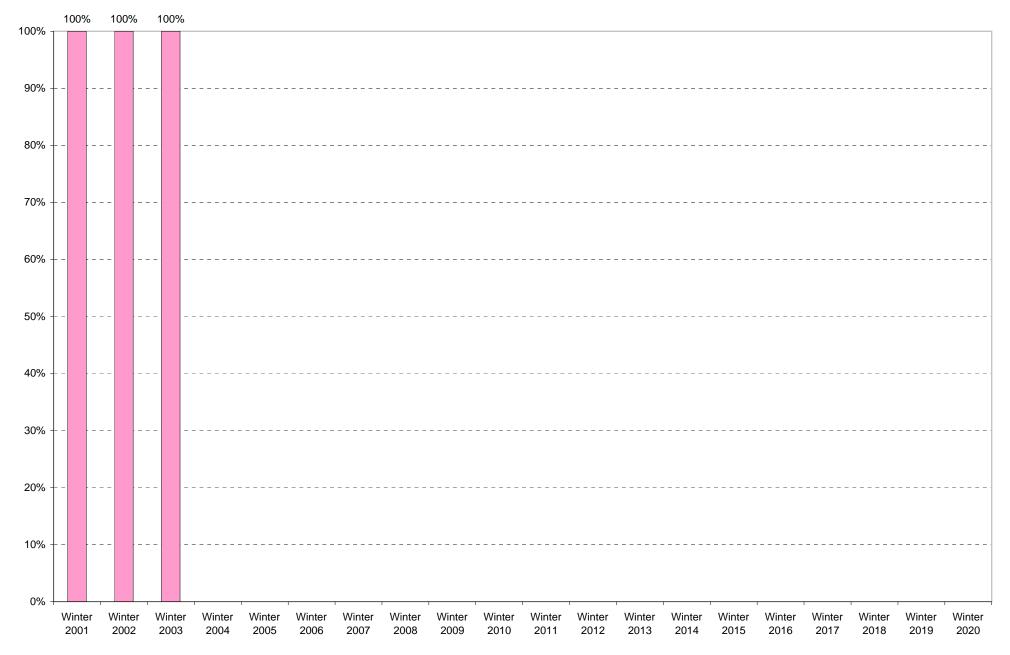

|             | 6am         | 7am<br>to | 8am<br>to | 9am<br>to | 10am<br>to | 11am<br>to | -         | 1pm<br>to | 2pm       | 3pm<br>to | 4pm<br>to | 5pm<br>to | 6pm       | 7pm       | 8pm<br>to | 9pm<br>to | Total | Percentage<br>of |
|-------------|-------------|-----------|-----------|-----------|------------|------------|-----------|-----------|-----------|-----------|-----------|-----------|-----------|-----------|-----------|-----------|-------|------------------|
|             | to<br>7am   | 8am       | 9am       | 10am      |            |            | to<br>1pm | 2pm       | to<br>3pm | 4pm       | 5pm       | 6pm       | to<br>7pm | to<br>8pm | 9pm       | 10pm      |       | Total Bus        |
|             | <i>r</i> am | oam       | Jam       | Toam      | Train      | 12pm       | ipin      | zpin      | opin      | -pin      | opin      | opin      | 7 pm      | opin      | opin      | ropin     |       | Commuters        |
| Winter 2001 | 0           | 2         | 0         | 0         | 0          | 0          | 0         | 0         | 0         | 0         | 0         | 0         | 0         | 0         | 0         | 0         | 2     | 100%             |
| Winter 2002 | 0           | 0         | 2         | 0         | 0          | 0          | 0         | 0         | 0         | 0         | 0         | 0         | 0         | 0         | 0         | 0         | 2     | 100%             |
| Winter 2003 | 0           | 0         | 5         | 0         | 0          | 0          | 0         | 0         | 1         | 0         | 0         | 0         | 0         | 0         | 0         | 0         | 6     | 100%             |
| Winter 2004 | 0           | 0         | 0         | 0         | 0          | 0          | 0         | 0         | 0         | 0         | 0         | 0         | 0         | 0         | 0         | 0         | 0     |                  |
| Winter 2005 | 0           | 0         | 0         | 0         | 0          | 0          | 0         | 0         | 0         | 0         | 0         | 0         | 0         | 0         | 0         | 0         | 0     |                  |
| Winter 2006 |             |           |           |           |            |            |           |           |           |           |           |           |           |           |           |           |       |                  |
| Winter 2007 |             |           |           |           |            |            |           |           |           |           |           |           |           |           |           |           |       |                  |
| Winter 2008 |             |           |           |           |            |            |           |           |           |           |           |           |           |           |           |           |       |                  |
| Winter 2009 |             |           |           |           |            |            |           |           |           |           |           |           |           |           |           |           |       |                  |
| Winter 2010 |             |           |           |           |            |            |           |           |           |           |           |           |           |           |           |           |       |                  |
| Winter 2011 |             |           |           |           |            |            |           |           |           |           |           |           |           |           |           |           |       |                  |
| Winter 2012 |             |           |           |           |            |            |           |           |           |           |           |           |           |           |           |           |       |                  |
| Winter 2013 |             |           |           |           |            |            |           |           |           |           |           |           |           |           |           |           |       |                  |
| Winter 2014 |             |           |           |           |            |            |           |           |           |           |           |           |           |           |           |           |       |                  |
| Winter 2015 |             |           |           |           |            |            |           |           |           |           |           |           |           |           |           |           |       |                  |
| Winter 2016 |             |           |           |           |            |            |           |           |           |           |           |           |           |           |           |           |       |                  |
| Winter 2017 |             |           |           |           |            |            |           |           |           |           |           |           |           |           |           |           |       |                  |
| Winter 2018 |             |           |           |           |            |            |           |           |           |           |           |           |           |           |           |           |       |                  |
| Winter 2019 |             |           |           |           |            |            |           |           |           |           |           |           |           |           |           |           |       |                  |
| Winter 2020 |             |           |           |           |            |            |           |           |           |           |           |           |           |           |           |           |       |                  |

Total Bus Commuters Arriving

|             | 6am | 7am | 8am | 9am  | 10am | 11am | 12pm | 1pm | 2pm | 3pm | 4pm | 5pm | 6pm | 7pm | 8pm | 9pm  | Total |
|-------------|-----|-----|-----|------|------|------|------|-----|-----|-----|-----|-----|-----|-----|-----|------|-------|
|             | to  | to  | to  | to   | to   | to   | to   | to  | to  | to  | to  | to  | to  | to  | to  | to   |       |
|             | 7am | 8am | 9am | 10am | 11am | 12pm | 1pm  | 2pm | 3pm | 4pm | 5pm | 6pm | 7pm | 8pm | 9pm | 10pm |       |
| Winter 2001 | 0   | 2   | 0   | 0    | 0    | 0    | 0    | 0   | 0   | 0   | 0   | 0   | 0   | 0   | 0   | 0    | 2     |
| Winter 2002 | 0   | 0   | 2   | 0    | 0    | 0    | 0    | 0   | 0   | 0   | 0   | 0   | 0   | 0   | 0   | 0    | 2     |
| Winter 2003 | 0   | 0   | 5   | 0    | 0    | 0    | 0    | 0   | 1   | 0   | 0   | 0   | 0   | 0   | 0   | 0    | 6     |
| Winter 2004 | 0   | 0   | 0   | 0    | 0    | 0    | 0    | 0   | 0   | 0   | 0   | 0   | 0   | 0   | 0   | 0    | 0     |
| Winter 2005 | 0   | 0   | 0   | 0    | 0    | 0    | 0    | 0   | 0   | 0   | 0   | 0   | 0   | 0   | 0   | 0    | 0     |
| Winter 2006 | 0   | 0   | 0   | 0    | 0    | 0    | 0    | 0   | 0   | 0   | 0   | 0   | 0   | 0   | 0   | 0    | 0     |
| Winter 2007 | 0   | 0   | 0   | 0    | 0    | 0    | 0    | 0   | 0   | 0   | 0   | 0   | 0   | 0   | 0   | 0    | 0     |
| Winter 2008 | 0   | 1   | 3   | 0    | 0    | 0    | 0    | 0   | 0   | 0   | 0   | 0   | 0   | 0   | 0   | 0    | 4     |
| Winter 2009 | 0   | 0   | 0   | 0    | 0    | 0    | 0    | 0   | 0   | 0   | 0   | 0   | 0   | 0   | 0   | 0    | 0     |
| Winter 2010 |     |     |     |      |      |      |      |     |     |     |     |     |     |     |     |      |       |
| Winter 2011 |     |     |     |      |      |      |      |     |     |     |     |     |     |     |     |      |       |
| Winter 2012 |     |     |     |      |      |      |      |     |     |     |     |     |     |     |     |      |       |
| Winter 2013 |     |     |     |      |      |      |      |     |     |     |     |     |     |     |     |      |       |
| Winter 2014 |     |     |     |      |      |      |      |     |     |     |     |     |     |     |     |      |       |
| Winter 2015 |     |     |     |      |      |      |      |     |     |     |     |     |     |     |     |      |       |
| Winter 2016 |     |     |     |      |      |      |      |     |     |     |     |     |     |     |     |      |       |
| Winter 2017 |     |     |     |      |      |      |      |     |     |     |     |     |     |     |     |      |       |
| Winter 2018 |     |     |     |      |      |      |      |     |     |     |     |     |     |     |     |      |       |
| Winter 2019 |     |     |     |      |      |      |      |     |     |     |     |     |     |     |     |      |       |
| Winter 2020 |     |     |     |      |      |      |      |     |     |     |     |     |     |     |     |      |       |