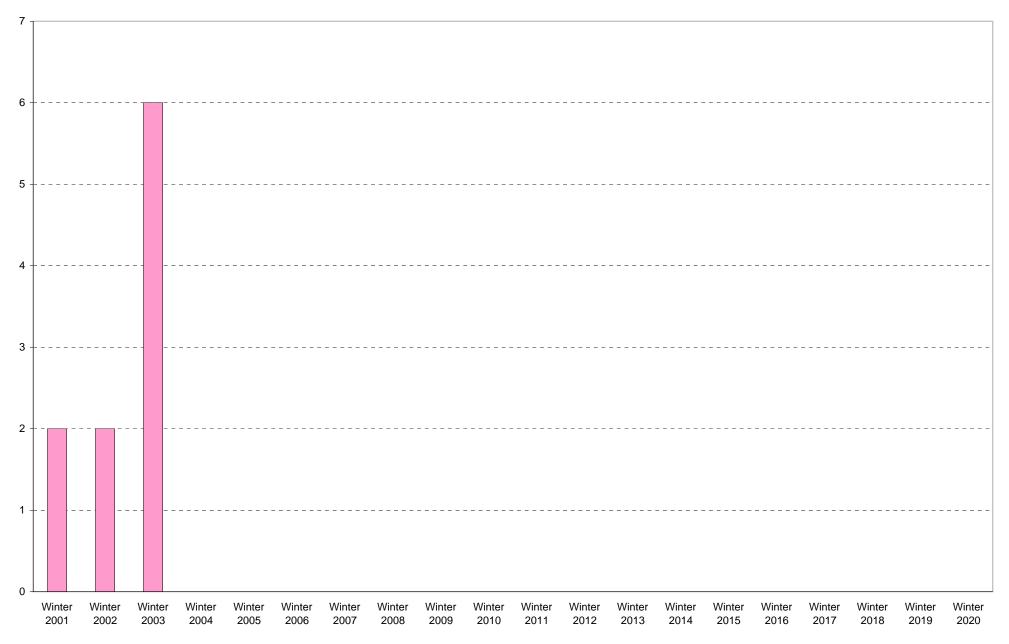

|             | 6am         | 7am<br>to | 8am<br>to | 9am<br>to | 10am<br>to | 11am<br>to | -         | 1pm<br>to | 2pm       | 3pm<br>to | 4pm<br>to | 5pm<br>to | 6pm       | 7pm       | 8pm<br>to | 9pm<br>to | Total | Percentage<br>of |
|-------------|-------------|-----------|-----------|-----------|------------|------------|-----------|-----------|-----------|-----------|-----------|-----------|-----------|-----------|-----------|-----------|-------|------------------|
|             | to<br>7am   | 8am       | 9am       | 10am      |            |            | to<br>1pm | 2pm       | to<br>3pm | 4pm       | 5pm       | 6pm       | to<br>7pm | to<br>8pm | 9pm       | 10pm      |       | Total Bus        |
|             | <i>r</i> am | oam       | Jam       | Toam      | Train      | 12pm       | ipin      | zpin      | opin      | -pin      | opin      | opin      | 7 pm      | opin      | opin      | ropin     |       | Commuters        |
| Winter 2001 | 0           | 2         | 0         | 0         | 0          | 0          | 0         | 0         | 0         | 0         | 0         | 0         | 0         | 0         | 0         | 0         | 2     | 100%             |
| Winter 2002 | 0           | 0         | 2         | 0         | 0          | 0          | 0         | 0         | 0         | 0         | 0         | 0         | 0         | 0         | 0         | 0         | 2     | 100%             |
| Winter 2003 | 0           | 0         | 5         | 0         | 0          | 0          | 0         | 0         | 1         | 0         | 0         | 0         | 0         | 0         | 0         | 0         | 6     | 100%             |
| Winter 2004 | 0           | 0         | 0         | 0         | 0          | 0          | 0         | 0         | 0         | 0         | 0         | 0         | 0         | 0         | 0         | 0         | 0     |                  |
| Winter 2005 | 0           | 0         | 0         | 0         | 0          | 0          | 0         | 0         | 0         | 0         | 0         | 0         | 0         | 0         | 0         | 0         | 0     |                  |
| Winter 2006 |             |           |           |           |            |            |           |           |           |           |           |           |           |           |           |           |       |                  |
| Winter 2007 |             |           |           |           |            |            |           |           |           |           |           |           |           |           |           |           |       |                  |
| Winter 2008 |             |           |           |           |            |            |           |           |           |           |           |           |           |           |           |           |       |                  |
| Winter 2009 |             |           |           |           |            |            |           |           |           |           |           |           |           |           |           |           |       |                  |
| Winter 2010 |             |           |           |           |            |            |           |           |           |           |           |           |           |           |           |           |       |                  |
| Winter 2011 |             |           |           |           |            |            |           |           |           |           |           |           |           |           |           |           |       |                  |
| Winter 2012 |             |           |           |           |            |            |           |           |           |           |           |           |           |           |           |           |       |                  |
| Winter 2013 |             |           |           |           |            |            |           |           |           |           |           |           |           |           |           |           |       |                  |
| Winter 2014 |             |           |           |           |            |            |           |           |           |           |           |           |           |           |           |           |       |                  |
| Winter 2015 |             |           |           |           |            |            |           |           |           |           |           |           |           |           |           |           |       |                  |
| Winter 2016 |             |           |           |           |            |            |           |           |           |           |           |           |           |           |           |           |       |                  |
| Winter 2017 |             |           |           |           |            |            |           |           |           |           |           |           |           |           |           |           |       |                  |
| Winter 2018 |             |           |           |           |            |            |           |           |           |           |           |           |           |           |           |           |       |                  |
| Winter 2019 |             |           |           |           |            |            |           |           |           |           |           |           |           |           |           |           |       |                  |
| Winter 2020 |             |           |           |           |            |            |           |           |           |           |           |           |           |           |           |           |       |                  |

Total Bus Commuters Arriving

|             | 6am | 7am | 8am | 9am  | 10am | 11am | 12pm | 1pm | 2pm | 3pm | 4pm | 5pm | 6pm | 7pm | 8pm | 9pm  | Total |
|-------------|-----|-----|-----|------|------|------|------|-----|-----|-----|-----|-----|-----|-----|-----|------|-------|
|             | to  | to  | to  | to   | to   | to   | to   | to  | to  | to  | to  | to  | to  | to  | to  | to   |       |
|             | 7am | 8am | 9am | 10am | 11am | 12pm | 1pm  | 2pm | 3pm | 4pm | 5pm | 6pm | 7pm | 8pm | 9pm | 10pm |       |
| Winter 2001 | 0   | 2   | 0   | 0    | 0    | 0    | 0    | 0   | 0   | 0   | 0   | 0   | 0   | 0   | 0   | 0    | 2     |
| Winter 2002 | 0   | 0   | 2   | 0    | 0    | 0    | 0    | 0   | 0   | 0   | 0   | 0   | 0   | 0   | 0   | 0    | 2     |
| Winter 2003 | 0   | 0   | 5   | 0    | 0    | 0    | 0    | 0   | 1   | 0   | 0   | 0   | 0   | 0   | 0   | 0    | 6     |
| Winter 2004 | 0   | 0   | 0   | 0    | 0    | 0    | 0    | 0   | 0   | 0   | 0   | 0   | 0   | 0   | 0   | 0    | 0     |
| Winter 2005 | 0   | 0   | 0   | 0    | 0    | 0    | 0    | 0   | 0   | 0   | 0   | 0   | 0   | 0   | 0   | 0    | 0     |
| Winter 2006 | 0   | 0   | 0   | 0    | 0    | 0    | 0    | 0   | 0   | 0   | 0   | 0   | 0   | 0   | 0   | 0    | 0     |
| Winter 2007 | 0   | 0   | 0   | 0    | 0    | 0    | 0    | 0   | 0   | 0   | 0   | 0   | 0   | 0   | 0   | 0    | 0     |
| Winter 2008 | 0   | 1   | 3   | 0    | 0    | 0    | 0    | 0   | 0   | 0   | 0   | 0   | 0   | 0   | 0   | 0    | 4     |
| Winter 2009 | 0   | 0   | 0   | 0    | 0    | 0    | 0    | 0   | 0   | 0   | 0   | 0   | 0   | 0   | 0   | 0    | 0     |
| Winter 2010 |     |     |     |      |      |      |      |     |     |     |     |     |     |     |     |      |       |
| Winter 2011 |     |     |     |      |      |      |      |     |     |     |     |     |     |     |     |      |       |
| Winter 2012 |     |     |     |      |      |      |      |     |     |     |     |     |     |     |     |      |       |
| Winter 2013 |     |     |     |      |      |      |      |     |     |     |     |     |     |     |     |      |       |
| Winter 2014 |     |     |     |      |      |      |      |     |     |     |     |     |     |     |     |      |       |
| Winter 2015 |     |     |     |      |      |      |      |     |     |     |     |     |     |     |     |      |       |
| Winter 2016 |     |     |     |      |      |      |      |     |     |     |     |     |     |     |     |      |       |
| Winter 2017 |     |     |     |      |      |      |      |     |     |     |     |     |     |     |     |      |       |
| Winter 2018 |     |     |     |      |      |      |      |     |     |     |     |     |     |     |     |      |       |
| Winter 2019 |     |     |     |      |      |      |      |     |     |     |     |     |     |     |     |      |       |
| Winter 2020 |     |     |     |      |      |      |      |     |     |     |     |     |     |     |     |      |       |