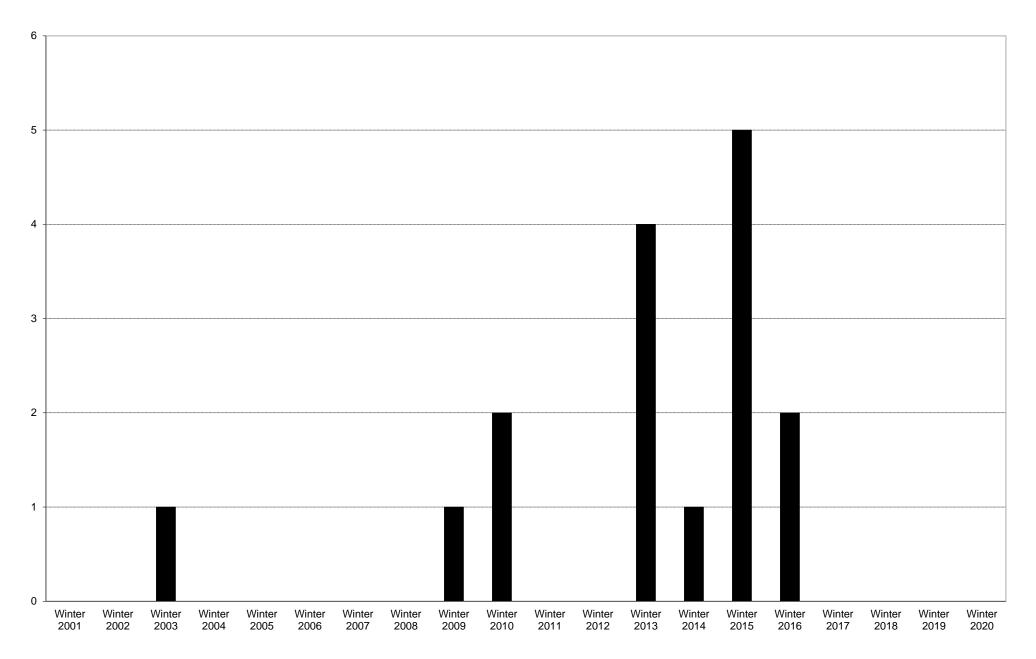

# University of California, San Diego Survey of Pedestrian and Vehicular Traffic Bus Commuters Arriving on Typical Weekday East Side of North Torrey Pines Road at North Point Drive: Total Bus Commuters: Volumes

## University of California, San Diego Survey of Pedestrian and Vehicular Traffic Bus Commuters Arriving on Typical Weekday East Side of North Torrey Pines Road at North Point Drive: Total Bus Commuters

|             | 6am       | 7am       | 8am       | 9am        | 10am       | 11am       | 12pm      | 1pm       | 2pm       | 3pm       | 4pm       | 5pm       | 6pm           | 7pm       | 8pm       | 9pm        | Total |
|-------------|-----------|-----------|-----------|------------|------------|------------|-----------|-----------|-----------|-----------|-----------|-----------|---------------|-----------|-----------|------------|-------|
|             | to<br>7am | to<br>8am | to<br>9am | to<br>10am | to<br>11am | to<br>12pm | to<br>1pm | to<br>2pm | to<br>3pm | to<br>4pm | to<br>5pm | to<br>6pm | to<br>7pm     | to<br>8pm | to<br>9pm | to<br>10pm |       |
|             | raiii     | Oaiii     | Jaiii     | Ivaiii     | Haili      | ızpılı     | ipili     | Zpiii     | Jpiii     | 4рііі     | Jpiii     | opin      | <i>t</i> pili | opiii     | əpiii     | торін      |       |
| Winter 2001 | 0         | 0         | 0         | 0          | 0          | 0          | 0         | 0         | 0         | 0         | 0         | 0         | 0             | 0         | 0         | 0          | 0     |
| Winter 2002 | 0         | 0         | 0         | 0          | 0          | 0          | 0         | 0         | 0         | 0         | 0         | 0         | 0             | 0         | 0         | 0          | 0     |
| Winter 2003 | 0         | 1         | 0         | 0          | 0          | 0          | 0         | 0         | 0         | 0         | 0         | 0         | 0             | 0         | 0         | 0          | 1     |
| Winter 2004 | 0         | 0         | 0         | 0          | 0          | 0          | 0         | 0         | 0         | 0         | 0         | 0         | 0             | 0         | 0         | 0          | 0     |
| Winter 2005 | 0         | 0         | 0         | 0          | 0          | 0          | 0         | 0         | 0         | 0         | 0         | 0         | 0             | 0         | 0         | 0          | 0     |
| Winter 2006 | 0         | 0         | 0         | 0          | 0          | 0          | 0         | 0         | 0         | 0         | 0         | 0         | 0             | 0         | 0         | 0          | 0     |
| Winter 2007 | 0         | 0         | 0         | 0          | 0          | 0          | 0         | 0         | 0         | 0         | 0         | 0         | 0             | 0         | 0         | 0          | 0     |
| Winter 2008 | 0         | 0         | 0         | 0          | 0          | 0          | 0         | 0         | 0         | 0         | 0         | 0         | 0             | 0         | 0         | 0          | 0     |
| Winter 2009 | 0         | 0         | 0         | 1          | 0          | 0          | 0         | 0         | 0         | 0         | 0         | 0         | 0             | 0         | 0         | 0          | 1     |
| Winter 2010 | 0         | 1         | 0         | 0          | 0          | 0          | 0         | 0         | 0         | 0         | 0         | 0         | 0             | 1         | 0         | 0          | 2     |
| Winter 2011 | 0         | 0         | 0         | 0          | 0          | 0          | 0         | 0         | 0         | 0         | 0         | 0         | 0             | 0         | 0         | 0          | 0     |
| Winter 2012 | 0         | 0         | 0         | 0          | 0          | 0          | 0         | 0         | 0         | 0         | 0         | 0         | 0             | 0         | 0         | 0          | 0     |
| Winter 2013 | 0         | 2         | 0         | 0          | 0          | 1          | 0         | 0         | 0         | 0         | 0         | 0         | 1             | 0         | 0         | 0          | 4     |
| Winter 2014 | 0         | 0         | 0         | 0          | 0          | 0          | 0         | 0         | 0         | 0         | 1         | 0         | 0             | 0         | 0         | 0          | 1     |
| Winter 2015 | 0         | 0         | 0         | 0          | 0          | 1          | 0         | 3         | 1         | 0         | 0         | 0         | 0             | 0         | 0         | 0          | 5     |
| Winter 2016 | 0         | 0         | 0         | 0          | 0          | 0          | 0         | 0         | 2         | 0         | 0         | 0         | 0             | 0         | 0         | 0          | 2     |
| Winter 2017 |           |           |           |            |            |            |           |           |           |           |           |           |               |           |           |            |       |
| Winter 2018 |           |           |           |            |            |            |           |           |           |           |           |           |               |           |           |            |       |
| Winter 2019 |           |           |           |            |            |            |           |           |           |           |           |           |               |           |           |            |       |
| Winter 2020 |           |           |           |            |            |            |           |           |           |           |           |           |               |           |           |            |       |