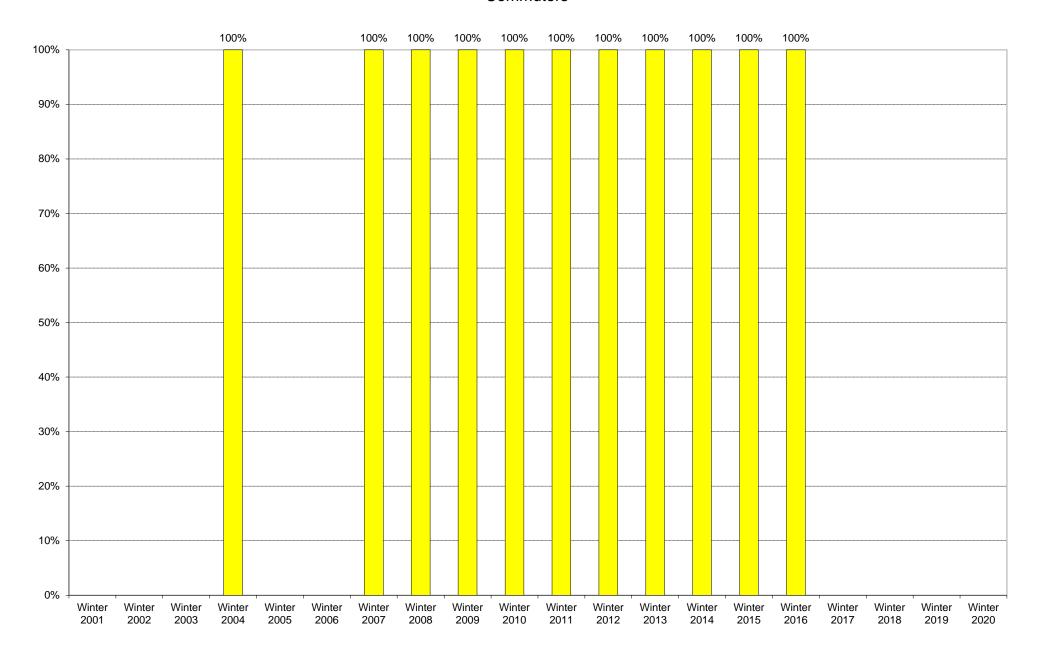

# University of California, San Diego Survey of Pedestrian and Vehicular Traffic Bus Commuters Arriving on Typical Weekday West Side of North Torrey Pines Road at Torrey Pines Scenic Drive: Route 101: Percentage of Total Bus Commuters

|             | 6am<br>to | 7am<br>to | 8am<br>to | 9am<br>to | 10am<br>to | 11am<br>to | 12pm<br>to | 1pm<br>to | 2pm<br>to | 3pm<br>to | 4pm<br>to | 5pm<br>to | 6pm<br>to | 7pm<br>to | 8pm<br>to | 9pm<br>to | Total | Percentage of          |
|-------------|-----------|-----------|-----------|-----------|------------|------------|------------|-----------|-----------|-----------|-----------|-----------|-----------|-----------|-----------|-----------|-------|------------------------|
|             | 7am       | 8am       | 9am       | 10am      | 11am       | 12pm       | 1pm        | 2pm       | 3pm       | 4pm       | 5pm       | 6pm       | 7pm       | 8pm       | 9pm       | 10pm      |       | Total Bus<br>Commuters |
| Winter 2001 |           |           |           |           |            |            |            |           |           |           |           |           |           |           |           |           |       |                        |
| Winter 2002 |           |           |           |           |            |            |            |           |           |           |           |           |           |           |           |           |       |                        |
| Winter 2003 | 0         | 0         | 0         | 0         | 0          | 0          | 0          | 0         | 0         | 0         | 0         | 0         | 0         | 0         | 0         | 0         | 0     |                        |
| Winter 2004 | 0         | 0         | 0         | 0         | 0          | 0          | 0          | 0         | 0         | 1         | 0         | 0         | 0         | 0         | 0         | 0         | 1     | 100%                   |
| Winter 2005 | 0         | 0         | 0         | 0         | 0          | 0          | 0          | 0         | 0         | 0         | 0         | 0         | 0         | 0         | 0         | 0         | 0     |                        |
| Winter 2006 | 0         | 0         | 0         | 0         | 0          | 0          | 0          | 0         | 0         | 0         | 0         | 0         | 0         | 0         | 0         | 0         | 0     |                        |
| Winter 2007 | 0         | 0         | 3         | 0         | 0          | 0          | 0          | 0         | 1         | 0         | 0         | 0         | 0         | 0         | 0         | 0         | 4     | 100%                   |
| Winter 2008 | 0         | 0         | 0         | 0         | 0          | 0          | 2          | 1         | 0         | 0         | 0         | 0         | 0         | 0         | 0         | 0         | 3     | 100%                   |
| Winter 2009 | 0         | 0         | 1         | 0         | 1          | 1          | 1          | 0         | 1         | 0         | 0         | 0         | 0         | 0         | 0         | 0         | 5     | 100%                   |
| Winter 2010 | 0         | 4         | 2         | 5         | 4          | 7          | 0          | 5         | 0         | 2         | 0         | 1         | 0         | 0         | 0         | 0         | 30    | 100%                   |
| Winter 2011 | 0         | 1         | 2         | 3         | 0          | 2          | 3          | 1         | 0         | 0         | 0         | 2         | 0         | 2         | 0         | 0         | 16    | 100%                   |
| Winter 2012 | 0         | 1         | 1         | 2         | 1          | 3          | 0          | 0         | 0         | 1         | 1         | 0         | 0         | 0         | 0         | 2         | 12    | 100%                   |
| Winter 2013 | 0         | 0         | 2         | 4         | 0          | 0          | 0          | 0         | 1         | 2         | 3         | 2         | 0         | 1         | 0         | 0         | 15    | 100%                   |
| Winter 2014 | 2         | 3         | 0         | 3         | 3          | 3          | 4          | 1         | 1         | 3         | 0         | 0         | 0         | 1         | 0         | 0         | 24    | 100%                   |
| Winter 2015 | 1         | 3         | 1         | 0         | 1          | 1          | 1          | 1         | 0         | 4         | 1         | 0         | 1         | 0         | 0         | 0         | 15    | 100%                   |
| Winter 2016 | 0         | 1         | 0         | 3         | 1          | 0          | 1          | 0         | 1         | 0         | 5         | 0         | 0         | 0         | 0         | 0         | 12    | 100%                   |
| Winter 2017 |           |           |           |           |            |            |            |           |           |           |           |           |           |           |           |           |       |                        |
| Winter 2018 |           |           |           |           |            |            |            |           |           |           |           |           |           |           |           |           |       |                        |
| Winter 2019 |           |           |           |           |            |            |            |           |           |           |           |           |           |           |           |           |       |                        |
| Winter 2020 |           |           |           |           |            |            |            |           |           |           |           |           |           |           |           |           |       |                        |