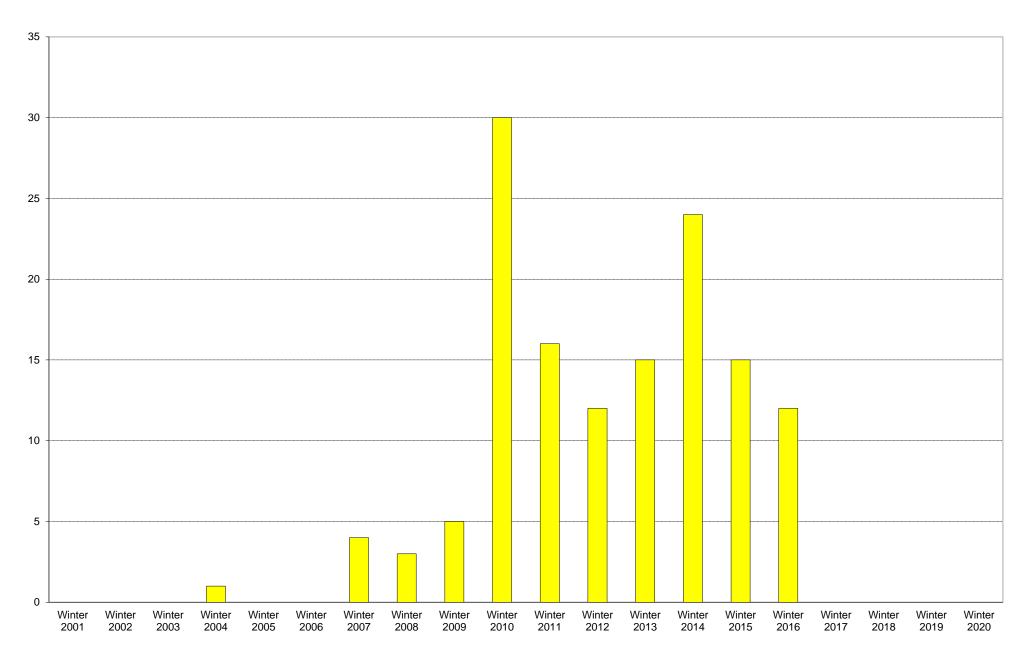

#### University of California, San Diego Survey of Pedestrian and Vehicular Traffic Bus Commuters Arriving on Typical Weekday West Side of North Torrey Pines Road at Torrey Pines Scenic Drive: Route 101: Volumes

|             | 6am<br>to | 7am<br>to | 8am<br>to | 9am<br>to | 10am<br>to | 11am<br>to | 12pm<br>to | 1pm<br>to | 2pm<br>to | 3pm<br>to | 4pm<br>to | 5pm<br>to | 6pm<br>to | 7pm<br>to | 8pm<br>to | 9pm<br>to | Total | Percentage of          |
|-------------|-----------|-----------|-----------|-----------|------------|------------|------------|-----------|-----------|-----------|-----------|-----------|-----------|-----------|-----------|-----------|-------|------------------------|
|             | 7am       | 8am       | 9am       | 10am      | 11am       | 12pm       | 1pm        | 2pm       | 3pm       | 4pm       | 5pm       | 6pm       | 7pm       | 8pm       | 9pm       | 10pm      |       | Total Bus<br>Commuters |
| Winter 2001 |           |           |           |           |            |            |            |           |           |           |           |           |           |           |           |           |       |                        |
| Winter 2002 |           |           |           |           |            |            |            |           |           |           |           |           |           |           |           |           |       |                        |
| Winter 2003 | 0         | 0         | 0         | 0         | 0          | 0          | 0          | 0         | 0         | 0         | 0         | 0         | 0         | 0         | 0         | 0         | 0     |                        |
| Winter 2004 | 0         | 0         | 0         | 0         | 0          | 0          | 0          | 0         | 0         | 1         | 0         | 0         | 0         | 0         | 0         | 0         | 1     | 100%                   |
| Winter 2005 | 0         | 0         | 0         | 0         | 0          | 0          | 0          | 0         | 0         | 0         | 0         | 0         | 0         | 0         | 0         | 0         | 0     |                        |
| Winter 2006 | 0         | 0         | 0         | 0         | 0          | 0          | 0          | 0         | 0         | 0         | 0         | 0         | 0         | 0         | 0         | 0         | 0     |                        |
| Winter 2007 | 0         | 0         | 3         | 0         | 0          | 0          | 0          | 0         | 1         | 0         | 0         | 0         | 0         | 0         | 0         | 0         | 4     | 100%                   |
| Winter 2008 | 0         | 0         | 0         | 0         | 0          | 0          | 2          | 1         | 0         | 0         | 0         | 0         | 0         | 0         | 0         | 0         | 3     | 100%                   |
| Winter 2009 | 0         | 0         | 1         | 0         | 1          | 1          | 1          | 0         | 1         | 0         | 0         | 0         | 0         | 0         | 0         | 0         | 5     | 100%                   |
| Winter 2010 | 0         | 4         | 2         | 5         | 4          | 7          | 0          | 5         | 0         | 2         | 0         | 1         | 0         | 0         | 0         | 0         | 30    | 100%                   |
| Winter 2011 | 0         | 1         | 2         | 3         | 0          | 2          | 3          | 1         | 0         | 0         | 0         | 2         | 0         | 2         | 0         | 0         | 16    | 100%                   |
| Winter 2012 | 0         | 1         | 1         | 2         | 1          | 3          | 0          | 0         | 0         | 1         | 1         | 0         | 0         | 0         | 0         | 2         | 12    | 100%                   |
| Winter 2013 | 0         | 0         | 2         | 4         | 0          | 0          | 0          | 0         | 1         | 2         | 3         | 2         | 0         | 1         | 0         | 0         | 15    | 100%                   |
| Winter 2014 | 2         | 3         | 0         | 3         | 3          | 3          | 4          | 1         | 1         | 3         | 0         | 0         | 0         | 1         | 0         | 0         | 24    | 100%                   |
| Winter 2015 | 1         | 3         | 1         | 0         | 1          | 1          | 1          | 1         | 0         | 4         | 1         | 0         | 1         | 0         | 0         | 0         | 15    | 100%                   |
| Winter 2016 | 0         | 1         | 0         | 3         | 1          | 0          | 1          | 0         | 1         | 0         | 5         | 0         | 0         | 0         | 0         | 0         | 12    | 100%                   |
| Winter 2017 |           |           |           |           |            |            |            |           |           |           |           |           |           |           |           |           |       |                        |
| Winter 2018 |           |           |           |           |            |            |            |           |           |           |           |           |           |           |           |           |       |                        |
| Winter 2019 |           |           |           |           |            |            |            |           |           |           |           |           |           |           |           |           |       |                        |
| Winter 2020 |           |           |           |           |            |            |            |           |           |           |           |           |           |           |           |           |       |                        |