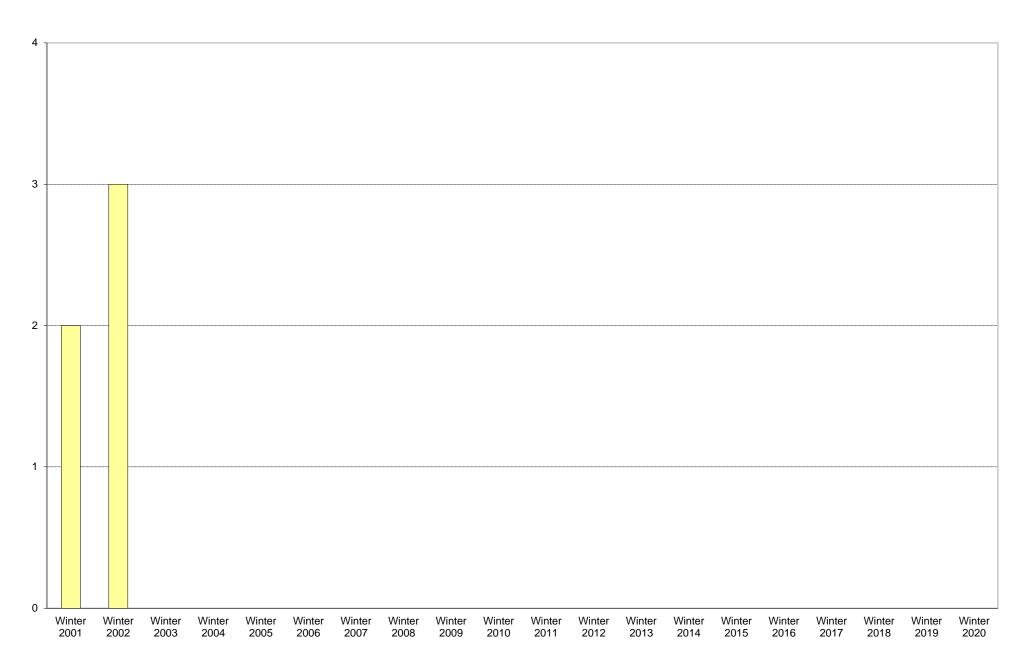

#### University of California, San Diego Survey of Pedestrian and Vehicular Traffic Bus Commuters Arriving on Typical Weekday West Side of North Torrey Pines Road at Torrey Pines Scenic Drive: Route 301: Volumes

|             | 6am<br>to | 7am<br>to | 8am<br>to | 9am<br>to | 10am<br>to | 11am<br>to | 12pm<br>to | 1pm<br>to | 2pm<br>to | 3pm<br>to | 4pm<br>to | 5pm<br>to | 6pm<br>to | 7pm<br>to | 8pm<br>to | 9pm<br>to | Total | Percentage of |
|-------------|-----------|-----------|-----------|-----------|------------|------------|------------|-----------|-----------|-----------|-----------|-----------|-----------|-----------|-----------|-----------|-------|---------------|
|             | 7am       | 8am       | 9am       |           |            | 12pm       |            | 2pm       | 3pm       | 4pm       | 5pm       | 6pm       | 7pm       | 8pm       | 9pm       | 10pm      |       | Total Bus     |
|             |           |           |           |           |            |            |            |           |           |           |           |           |           |           |           |           |       | Commuters     |
| Winter 2001 | 0         | 0         | 0         | 0         | 0          | 0          | 0          | 0         | 0         | 0         | 0         | 0         | 1         | 1         | 0         | 0         | 2     | 100%          |
| Winter 2002 | 0         | 1         | 0         | 0         | 0          | 0          | 0          | 0         | 0         | 2         | 0         | 0         | 0         | 0         | 0         | 0         | 3     | 100%          |
| Winter 2003 |           |           |           |           |            |            |            |           |           |           |           |           |           |           |           |           |       |               |
| Winter 2004 |           |           |           |           |            |            |            |           |           |           |           |           |           |           |           |           |       |               |
| Winter 2005 |           |           |           |           |            |            |            |           |           |           |           |           |           |           |           |           |       |               |
| Winter 2006 |           |           |           |           |            |            |            |           |           |           |           |           |           |           |           |           |       |               |
| Winter 2007 |           |           |           |           |            |            |            |           |           |           |           |           |           |           |           |           |       |               |
| Winter 2008 |           |           |           |           |            |            |            |           |           |           |           |           |           |           |           |           |       |               |
| Winter 2009 |           |           |           |           |            |            |            |           |           |           |           |           |           |           |           |           |       |               |
| Winter 2010 |           |           |           |           |            |            |            |           |           |           |           |           |           |           |           |           |       |               |
| Winter 2011 |           |           |           |           |            |            |            |           |           |           |           |           |           |           |           |           |       |               |
| Winter 2012 |           |           |           |           |            |            |            |           |           |           |           |           |           |           |           |           |       |               |
| Winter 2013 |           |           |           |           |            |            |            |           |           |           |           |           |           |           |           |           |       |               |
| Winter 2014 |           |           |           |           |            |            |            |           |           |           |           |           |           |           |           |           |       |               |
| Winter 2015 |           |           |           |           |            |            |            |           |           |           |           |           |           |           |           |           |       |               |
| Winter 2016 |           |           |           |           |            |            |            |           |           |           |           |           |           |           |           |           |       |               |
| Winter 2017 |           |           |           |           |            |            |            |           |           |           |           |           |           |           |           |           |       |               |
| Winter 2018 |           |           |           |           |            |            |            |           |           |           |           |           |           |           |           |           |       |               |
| Winter 2019 |           |           |           |           |            |            |            |           |           |           |           |           |           |           |           |           |       |               |
| Winter 2020 |           |           |           |           |            |            |            |           |           |           |           |           |           |           |           |           |       |               |