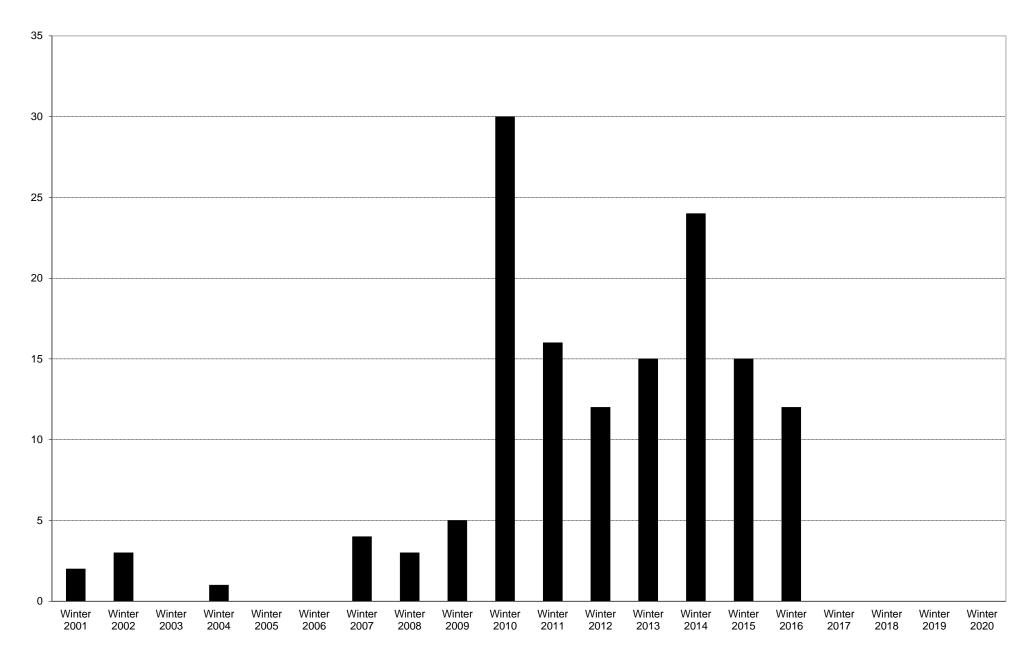

## University of California, San Diego Survey of Pedestrian and Vehicular Traffic Bus Commuters Arriving on Typical Weekday West Side of North Torrey Pines Road at Torrey Pines Scenic Drive: Total Bus Commuters: Volumes

### University of California, San Diego Survey of Pedestrian and Vehicular Traffic Bus Commuters Arriving on Typical Weekday West Side of North Torrey Pines Road at Torrey Pines Scenic Drive: Total Bus Commuters

|             | 6am<br>to | 7am<br>to | 8am<br>to | 9am<br>to | 10am<br>to | 11am<br>to | 12pm<br>to | 1pm<br>to | 2pm<br>to | 3pm<br>to | 4pm<br>to | 5pm<br>to | 6pm<br>to | 7pm<br>to | 8pm<br>to | 9pm<br>to | Total |
|-------------|-----------|-----------|-----------|-----------|------------|------------|------------|-----------|-----------|-----------|-----------|-----------|-----------|-----------|-----------|-----------|-------|
|             | 7am       | 8am       | 9am       | 10am      | 11am       | 12pm       | 1pm        | 2pm       | 3pm       | 4pm       | 5pm       | 6pm       | 7pm       | 8pm       | 9pm       | 10pm      |       |
| Winter 2001 | 0         | 0         | 0         | 0         | 0          | 0          | 0          | 0         | 0         | 0         | 0         | 0         | 1         | 1         | 0         | 0         | 2     |
| Winter 2002 | 0         | 1         | 0         | 0         | 0          | 0          | 0          | 0         | 0         | 2         | 0         | 0         | 0         | 0         | 0         | 0         | 3     |
| Winter 2003 | 0         | 0         | 0         | 0         | 0          | 0          | 0          | 0         | 0         | 0         | 0         | 0         | 0         | 0         | 0         | 0         | 0     |
| Winter 2004 | 0         | 0         | 0         | 0         | 0          | 0          | 0          | 0         | 0         | 1         | 0         | 0         | 0         | 0         | 0         | 0         | 1     |
| Winter 2005 | 0         | 0         | 0         | 0         | 0          | 0          | 0          | 0         | 0         | 0         | 0         | 0         | 0         | 0         | 0         | 0         | 0     |
| Winter 2006 | 0         | 0         | 0         | 0         | 0          | 0          | 0          | 0         | 0         | 0         | 0         | 0         | 0         | 0         | 0         | 0         | 0     |
| Winter 2007 | 0         | 0         | 3         | 0         | 0          | 0          | 0          | 0         | 1         | 0         | 0         | 0         | 0         | 0         | 0         | 0         | 4     |
| Winter 2008 | 0         | 0         | 0         | 0         | 0          | 0          | 2          | 1         | 0         | 0         | 0         | 0         | 0         | 0         | 0         | 0         | 3     |
| Winter 2009 | 0         | 0         | 1         | 0         | 1          | 1          | 1          | 0         | 1         | 0         | 0         | 0         | 0         | 0         | 0         | 0         | 5     |
| Winter 2010 | 0         | 4         | 2         | 5         | 4          | 7          | 0          | 5         | 0         | 2         | 0         | 1         | 0         | 0         | 0         | 0         | 30    |
| Winter 2011 | 0         | 1         | 2         | 3         | 0          | 2          | 3          | 1         | 0         | 0         | 0         | 2         | 0         | 2         | 0         | 0         | 16    |
| Winter 2012 | 0         | 1         | 1         | 2         | 1          | 3          | 0          | 0         | 0         | 1         | 1         | 0         | 0         | 0         | 0         | 2         | 12    |
| Winter 2013 | 0         | 0         | 2         | 4         | 0          | 0          | 0          | 0         | 1         | 2         | 3         | 2         | 0         | 1         | 0         | 0         | 15    |
| Winter 2014 | 2         | 3         | 0         | 3         | 3          | 3          | 4          | 1         | 1         | 3         | 0         | 0         | 0         | 1         | 0         | 0         | 24    |
| Winter 2015 | 1         | 3         | 1         | 0         | 1          | 1          | 1          | 1         | 0         | 4         | 1         | 0         | 1         | 0         | 0         | 0         | 15    |
| Winter 2016 | 0         | 1         | 0         | 3         | 1          | 0          | 1          | 0         | 1         | 0         | 5         | 0         | 0         | 0         | 0         | 0         | 12    |
| Winter 2017 |           |           |           |           |            |            |            |           |           |           |           |           |           |           |           |           |       |
| Winter 2018 |           |           |           |           |            |            |            |           |           |           |           |           |           |           |           |           |       |
| Winter 2019 |           |           |           |           |            |            |            |           |           |           |           |           |           |           |           |           |       |
| Winter 2020 |           |           |           |           |            |            |            |           |           |           |           |           |           |           |           |           |       |