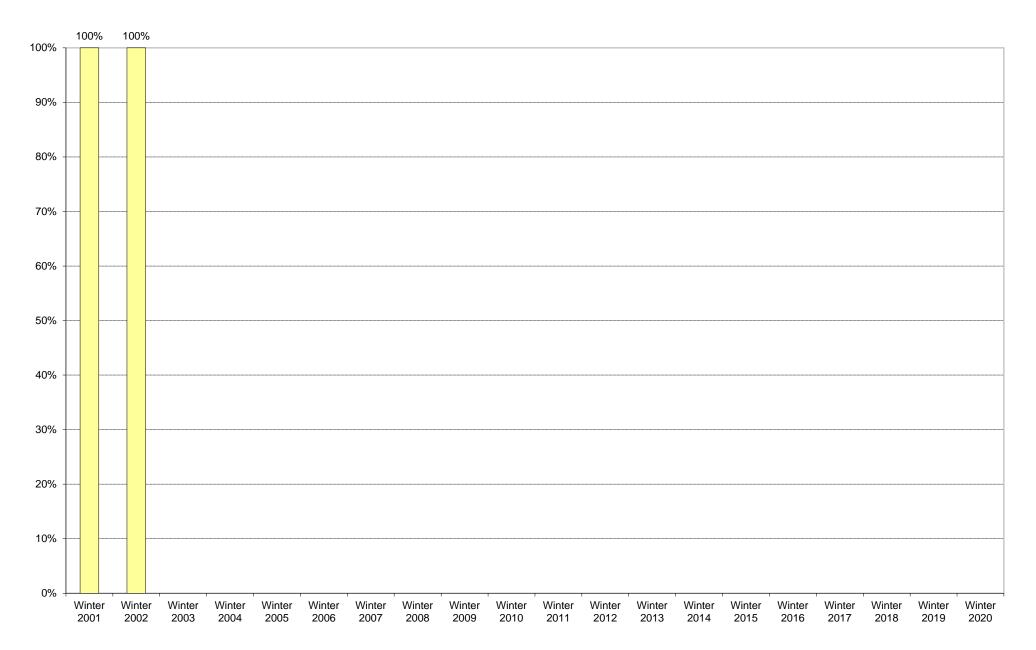

# University of California, San Diego Survey of Pedestrian and Vehicular Traffic Bus Commuters Arriving on Typical Weekday West Side of North Torrey Pines Road at Torrey Pines Scenic Drive: Route 301: Percentage of Total Bus Commuters

|             | 6am<br>to | 7am<br>to | 8am<br>to | 9am<br>to | 10am<br>to | 11am<br>to | 12pm<br>to | 1pm<br>to | 2pm<br>to | 3pm<br>to | 4pm<br>to | 5pm<br>to | 6pm<br>to | 7pm<br>to | 8pm<br>to | 9pm<br>to | Total | Percentage of |
|-------------|-----------|-----------|-----------|-----------|------------|------------|------------|-----------|-----------|-----------|-----------|-----------|-----------|-----------|-----------|-----------|-------|---------------|
|             | 7am       | 8am       | 9am       |           |            | 12pm       |            | 2pm       | 3pm       | 4pm       | 5pm       | 6pm       | 7pm       | 8pm       | 9pm       | 10pm      |       | Total Bus     |
|             |           |           |           |           |            |            |            |           |           |           |           |           |           |           |           |           |       | Commuters     |
| Winter 2001 | 0         | 0         | 0         | 0         | 0          | 0          | 0          | 0         | 0         | 0         | 0         | 0         | 1         | 1         | 0         | 0         | 2     | 100%          |
| Winter 2002 | 0         | 1         | 0         | 0         | 0          | 0          | 0          | 0         | 0         | 2         | 0         | 0         | 0         | 0         | 0         | 0         | 3     | 100%          |
| Winter 2003 |           |           |           |           |            |            |            |           |           |           |           |           |           |           |           |           |       |               |
| Winter 2004 |           |           |           |           |            |            |            |           |           |           |           |           |           |           |           |           |       |               |
| Winter 2005 |           |           |           |           |            |            |            |           |           |           |           |           |           |           |           |           |       |               |
| Winter 2006 |           |           |           |           |            |            |            |           |           |           |           |           |           |           |           |           |       |               |
| Winter 2007 |           |           |           |           |            |            |            |           |           |           |           |           |           |           |           |           |       |               |
| Winter 2008 |           |           |           |           |            |            |            |           |           |           |           |           |           |           |           |           |       |               |
| Winter 2009 |           |           |           |           |            |            |            |           |           |           |           |           |           |           |           |           |       |               |
| Winter 2010 |           |           |           |           |            |            |            |           |           |           |           |           |           |           |           |           |       |               |
| Winter 2011 |           |           |           |           |            |            |            |           |           |           |           |           |           |           |           |           |       |               |
| Winter 2012 |           |           |           |           |            |            |            |           |           |           |           |           |           |           |           |           |       |               |
| Winter 2013 |           |           |           |           |            |            |            |           |           |           |           |           |           |           |           |           |       |               |
| Winter 2014 |           |           |           |           |            |            |            |           |           |           |           |           |           |           |           |           |       |               |
| Winter 2015 |           |           |           |           |            |            |            |           |           |           |           |           |           |           |           |           |       |               |
| Winter 2016 |           |           |           |           |            |            |            |           |           |           |           |           |           |           |           |           |       |               |
| Winter 2017 |           |           |           |           |            |            |            |           |           |           |           |           |           |           |           |           |       |               |
| Winter 2018 |           |           |           |           |            |            |            |           |           |           |           |           |           |           |           |           |       |               |
| Winter 2019 |           |           |           |           |            |            |            |           |           |           |           |           |           |           |           |           |       |               |
| Winter 2020 |           |           |           |           |            |            |            |           |           |           |           |           |           |           |           |           |       |               |