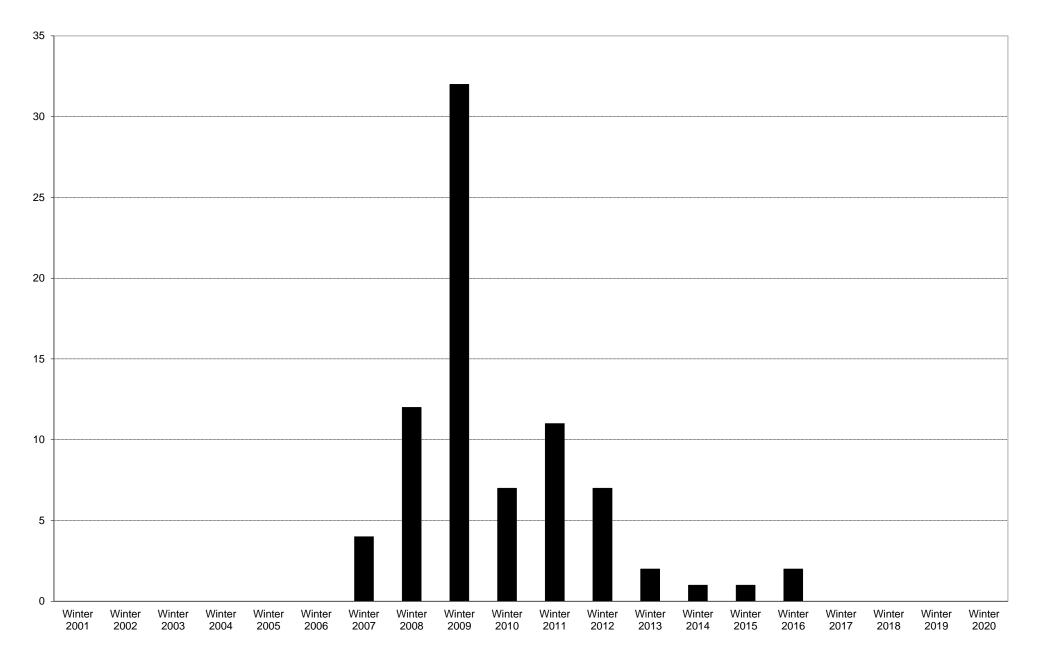

#### University of California, San Diego Survey of Pedestrian and Vehicular Traffic Bus Commuters Arriving on Typical Weekday West Side of North Torrey Pines Road at Salk Institute Road: Total Bus Commuters: Volumes

### University of California, San Diego Survey of Pedestrian and Vehicular Traffic Bus Commuters Arriving on Typical Weekday West Side of North Torrey Pines Road at Salk Institute Road: Total Bus Commuters

|             | 6am<br>to | 7am<br>to | 8am<br>to | 9am<br>to | 10am<br>to | 11am<br>to | 12pm      | 1pm       | 2pm       | 3pm       | 4pm<br>to | 5pm<br>to | 6pm       | 7pm       | 8pm       | 9pm<br>to | Total |
|-------------|-----------|-----------|-----------|-----------|------------|------------|-----------|-----------|-----------|-----------|-----------|-----------|-----------|-----------|-----------|-----------|-------|
|             | 7am       | 8am       | 9am       | 10am      | 11am       | 12pm       | to<br>1pm | to<br>2pm | to<br>3pm | to<br>4pm | 5pm       | 6pm       | to<br>7pm | to<br>8pm | to<br>9pm | 10pm      |       |
|             |           |           |           |           |            |            |           |           |           |           |           |           |           |           |           | -         |       |
| Winter 2001 |           |           |           |           |            |            |           |           |           |           |           |           |           |           |           |           |       |
| Winter 2002 |           |           |           |           |            |            |           |           |           |           |           |           |           |           |           |           |       |
| Winter 2003 |           |           |           |           |            |            |           |           |           |           |           |           |           |           |           |           |       |
| Winter 2004 |           |           |           |           |            |            |           |           |           |           |           |           |           |           |           |           |       |
| Winter 2005 |           |           |           |           |            |            |           |           |           |           |           |           |           |           |           |           |       |
| Winter 2006 |           |           |           |           |            |            |           |           |           |           |           |           |           |           |           |           |       |
| Winter 2007 | 0         | 0         | 0         | 1         | 0          | 0          | 2         | 0         | 0         | 0         | 1         | 0         | 0         | 0         | 0         | 0         | 4     |
| Winter 2008 | 0         | 2         | 0         | 0         | 3          | 4          | 3         | 0         | 0         | 0         | 0         | 0         | 0         | 0         | 0         | 0         | 12    |
| Winter 2009 | 0         | 5         | 15        | 0         | 2          | 8          | 0         | 0         | 0         | 0         | 1         | 0         | 0         | 1         | 0         | 0         | 32    |
| Winter 2010 | 0         | 2         | 0         | 1         | 0          | 0          | 2         | 0         | 1         | 1         | 0         | 0         | 0         | 0         | 0         | 0         | 7     |
| Winter 2011 | 0         | 2         | 0         | 1         | 2          | 3          | 0         | 1         | 0         | 0         | 0         | 2         | 0         | 0         | 0         | 0         | 11    |
| Winter 2012 | 0         | 0         | 0         | 7         | 0          | 0          | 0         | 0         | 0         | 0         | 0         | 0         | 0         | 0         | 0         | 0         | 7     |
| Winter 2013 | 0         | 0         | 0         | 0         | 0          | 2          | 0         | 0         | 0         | 0         | 0         | 0         | 0         | 0         | 0         | 0         | 2     |
| Winter 2014 | 0         | 0         | 0         | 1         | 0          | 0          | 0         | 0         | 0         | 0         | 0         | 0         | 0         | 0         | 0         | 0         | 1     |
| Winter 2015 | 0         | 0         | 0         | 0         | 0          | 0          | 0         | 0         | 1         | 0         | 0         | 0         | 0         | 0         | 0         | 0         | 1     |
| Winter 2016 | 0         | 0         | 0         | 1         | 0          | 0          | 1         | 0         | 0         | 0         | 0         | 0         | 0         | 0         | 0         | 0         | 2     |
| Winter 2017 |           |           |           |           |            |            |           |           |           |           |           |           |           |           |           |           |       |
| Winter 2018 |           |           |           |           |            |            |           |           |           |           |           |           |           |           |           |           |       |
| Winter 2019 |           |           |           |           |            |            |           |           |           |           |           |           |           |           |           |           |       |
| Winter 2020 |           |           |           |           |            |            |           |           |           |           |           |           |           |           |           |           |       |