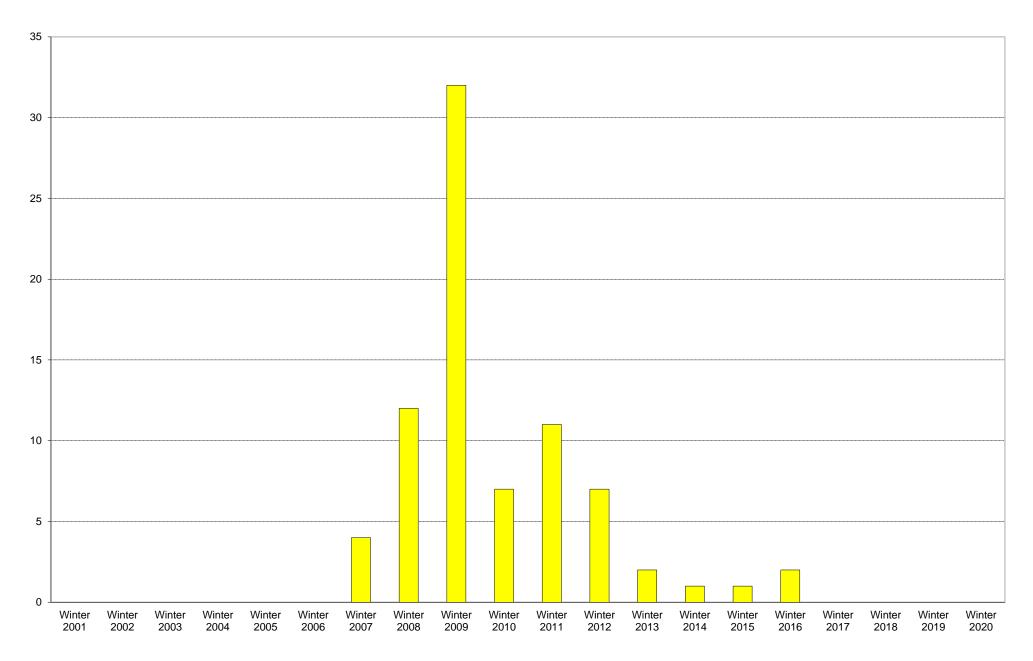

## University of California, San Diego Survey of Pedestrian and Vehicular Traffic Bus Commuters Arriving on Typical Weekday West Side of North Torrey Pines Road at Salk Institute Road: Route 101: Volumes

### University of California, San Diego Survey of Pedestrian and Vehicular Traffic Bus Commuters Arriving on Typical Weekday West Side of North Torrey Pines Road at Salk Institute Road: Route 101

|             | 6am<br>to | 7am<br>to | 8am<br>to | 9am<br>to | 10am<br>to | 11am<br>to | 12pm<br>to | 1pm<br>to | 2pm<br>to | 3pm<br>to | 4pm<br>to | 5pm<br>to | 6pm<br>to | 7pm<br>to | 8pm<br>to | 9pm<br>to | Total | Percentage of          |
|-------------|-----------|-----------|-----------|-----------|------------|------------|------------|-----------|-----------|-----------|-----------|-----------|-----------|-----------|-----------|-----------|-------|------------------------|
|             | 7am       | 8am       | 9am       | 10am      | 11am       | 12pm       | 1pm        | 2pm       | 3pm       | 4pm       | 5pm       | 6pm       | 7pm       | 8pm       | 9pm       | 10pm      |       | Total Bus<br>Commuters |
| Winter 2001 |           |           |           |           |            |            |            |           |           |           |           |           |           |           |           |           |       |                        |
| Winter 2002 |           |           |           |           |            |            |            |           |           |           |           |           |           |           |           |           |       |                        |
| Winter 2003 |           |           |           |           |            |            |            |           |           |           |           |           |           |           |           |           |       |                        |
| Winter 2004 |           |           |           |           |            |            |            |           |           |           |           |           |           |           |           |           |       |                        |
| Winter 2005 |           |           |           |           |            |            |            |           |           |           |           |           |           |           |           |           |       |                        |
| Winter 2006 |           |           |           |           |            |            |            |           |           |           |           |           |           |           |           |           |       |                        |
| Winter 2007 | 0         | 0         | 0         | 1         | 0          | 0          | 2          | 0         | 0         | 0         | 1         | 0         | 0         | 0         | 0         | 0         | 4     | 100%                   |
| Winter 2008 | 0         | 2         | 0         | 0         | 3          | 4          | 3          | 0         | 0         | 0         | 0         | 0         | 0         | 0         | 0         | 0         | 12    | 100%                   |
| Winter 2009 | 0         | 5         | 15        | 0         | 2          | 8          | 0          | 0         | 0         | 0         | 1         | 0         | 0         | 1         | 0         | 0         | 32    | 100%                   |
| Winter 2010 | 0         | 2         | 0         | 1         | 0          | 0          | 2          | 0         | 1         | 1         | 0         | 0         | 0         | 0         | 0         | 0         | 7     | 100%                   |
| Winter 2011 | 0         | 2         | 0         | 1         | 2          | 3          | 0          | 1         | 0         | 0         | 0         | 2         | 0         | 0         | 0         | 0         | 11    | 100%                   |
| Winter 2012 | 0         | 0         | 0         | 7         | 0          | 0          | 0          | 0         | 0         | 0         | 0         | 0         | 0         | 0         | 0         | 0         | 7     | 100%                   |
| Winter 2013 | 0         | 0         | 0         | 0         | 0          | 2          | 0          | 0         | 0         | 0         | 0         | 0         | 0         | 0         | 0         | 0         | 2     | 100%                   |
| Winter 2014 | 0         | 0         | 0         | 1         | 0          | 0          | 0          | 0         | 0         | 0         | 0         | 0         | 0         | 0         | 0         | 0         | 1     | 100%                   |
| Winter 2015 | 0         | 0         | 0         | 0         | 0          | 0          | 0          | 0         | 1         | 0         | 0         | 0         | 0         | 0         | 0         | 0         | 1     | 100%                   |
| Winter 2016 | 0         | 0         | 0         | 1         | 0          | 0          | 1          | 0         | 0         | 0         | 0         | 0         | 0         | 0         | 0         | 0         | 2     | 100%                   |
| Winter 2017 |           |           |           |           |            |            |            |           |           |           |           |           |           |           |           |           |       |                        |
| Winter 2018 |           |           |           |           |            |            |            |           |           |           |           |           |           |           |           |           |       |                        |
| Winter 2019 |           |           |           |           |            |            |            |           |           |           |           |           |           |           |           |           |       |                        |
| Winter 2020 |           |           |           |           |            |            |            |           |           |           |           |           |           |           |           |           |       |                        |