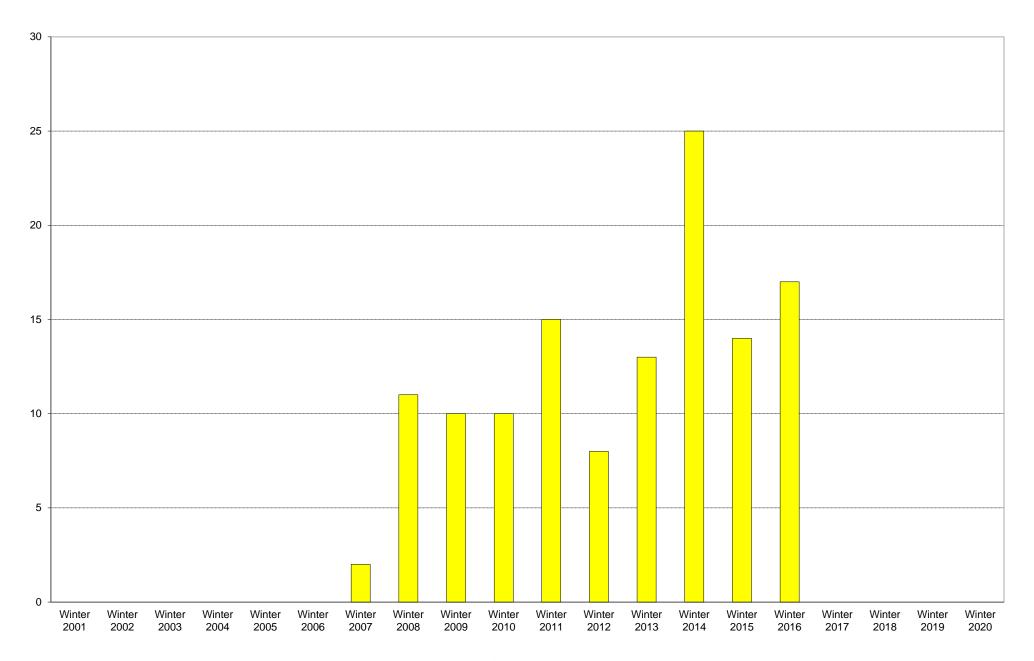

#### University of California, San Diego Survey of Pedestrian and Vehicular Traffic Bus Commuters Arriving on Typical Weekday East Side of North Torrey Pines Road at Salk Institute Road: Route 101: Volumes

## University of California, San Diego Survey of Pedestrian and Vehicular Traffic Bus Commuters Arriving on Typical Weekday East Side of North Torrey Pines Road at Salk Institute Road: Route 101

|             | 6am<br>to | 7am<br>to | 8am<br>to | 9am<br>to | 10am<br>to | 11am<br>to | 12pm<br>to | 1pm<br>to | 2pm<br>to | 3pm<br>to | 4pm<br>to | 5pm<br>to | 6pm<br>to | 7pm<br>to | 8pm<br>to | 9pm<br>to | Total | Percentage of          |
|-------------|-----------|-----------|-----------|-----------|------------|------------|------------|-----------|-----------|-----------|-----------|-----------|-----------|-----------|-----------|-----------|-------|------------------------|
|             | 7am       | 8am       | 9am       | 10am      | 11am       | 12pm       | 1pm        | 2pm       | 3pm       | 4pm       | 5pm       | 6pm       | 7pm       | 8pm       | 9pm       | 10pm      |       | Total Bus<br>Commuters |
| Winter 2001 |           |           |           |           |            |            |            |           |           |           |           |           |           |           |           |           |       |                        |
| Winter 2002 |           |           |           |           |            |            |            |           |           |           |           |           |           |           |           |           |       |                        |
| Winter 2003 |           |           |           |           |            |            |            |           |           |           |           |           |           |           |           |           |       |                        |
| Winter 2004 |           |           |           |           |            |            |            |           |           |           |           |           |           |           |           |           |       |                        |
| Winter 2005 |           |           |           |           |            |            |            |           |           |           |           |           |           |           |           |           |       |                        |
| Winter 2006 |           |           |           |           |            |            |            |           |           |           |           |           |           |           |           |           |       |                        |
| Winter 2007 | 0         | 1         | 0         | 0         | 0          | 0          | 0          | 0         | 0         | 0         | 1         | 0         | 0         | 0         | 0         | 0         | 2     | 100%                   |
| Winter 2008 | 3         | 1         | 0         | 1         | 0          | 0          | 0          | 1         | 0         | 2         | 0         | 0         | 0         | 3         | 0         | 0         | 11    | 100%                   |
| Winter 2009 | 2         | 0         | 0         | 0         | 1          | 0          | 1          | 0         | 0         | 2         | 4         | 0         | 0         | 0         | 0         | 0         | 10    | 100%                   |
| Winter 2010 | 1         | 2         | 1         | 0         | 0          | 1          | 0          | 0         | 0         | 2         | 0         | 0         | 0         | 1         | 2         | 0         | 10    | 100%                   |
| Winter 2011 | 3         | 3         | 2         | 2         | 1          | 0          | 1          | 0         | 1         | 0         | 0         | 1         | 1         | 0         | 0         | 0         | 15    | 100%                   |
| Winter 2012 | 2         | 1         | 0         | 0         | 0          | 0          | 0          | 1         | 1         | 1         | 0         | 0         | 0         | 2         | 0         | 0         | 8     | 100%                   |
| Winter 2013 | 0         | 2         | 3         | 2         | 2          | 1          | 0          | 0         | 0         | 0         | 1         | 1         | 0         | 0         | 0         | 1         | 13    | 100%                   |
| Winter 2014 | 0         | 1         | 7         | 2         | 3          | 1          | 0          | 0         | 1         | 1         | 2         | 0         | 2         | 2         | 2         | 1         | 25    | 100%                   |
| Winter 2015 | 0         | 4         | 2         | 0         | 2          | 0          | 0          | 1         | 0         | 0         | 0         | 2         | 2         | 0         | 0         | 1         | 14    | 100%                   |
| Winter 2016 | 1         | 0         | 4         | 1         | 1          | 1          | 0          | 3         | 4         | 1         | 0         | 0         | 1         | 0         | 0         | 0         | 17    | 100%                   |
| Winter 2017 |           |           |           |           |            |            |            |           |           |           |           |           |           |           |           |           |       |                        |
| Winter 2018 |           |           |           |           |            |            |            |           |           |           |           |           |           |           |           |           |       |                        |
| Winter 2019 |           |           |           |           |            |            |            |           |           |           |           |           |           |           |           |           |       |                        |
| Winter 2020 |           |           |           |           |            |            |            |           |           |           |           |           |           |           |           |           |       |                        |