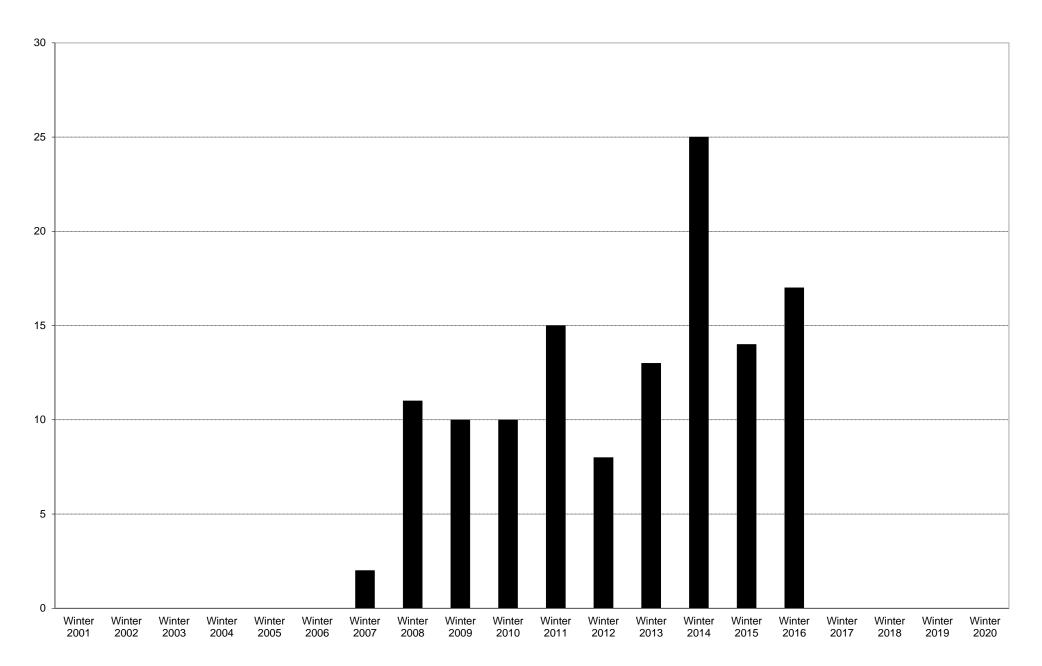

#### University of California, San Diego Survey of Pedestrian and Vehicular Traffic Bus Commuters Arriving on Typical Weekday East Side of North Torrey Pines Road at Salk Institute Road: Total Bus Commuters: Volumes

## University of California, San Diego Survey of Pedestrian and Vehicular Traffic Bus Commuters Arriving on Typical Weekday East Side of North Torrey Pines Road at Salk Institute Road: Total Bus Commuters

|             | 6am<br>to | 7am<br>to | 8am<br>to | 9am<br>to | 10am<br>to | 11am<br>to | 12pm<br>to | 1pm<br>to | 2pm<br>to | 3pm<br>to | 4pm<br>to | 5pm<br>to | 6pm<br>to | 7pm<br>to | 8pm<br>to | 9pm<br>to | Total |
|-------------|-----------|-----------|-----------|-----------|------------|------------|------------|-----------|-----------|-----------|-----------|-----------|-----------|-----------|-----------|-----------|-------|
|             | 7am       | 8am       | 9am       | 10am      | 11am       | 12pm       | 1pm        | 2pm       | 3pm       | 4pm       | 5pm       | 6pm       | 7pm       | 8pm       | 9pm       | 10pm      |       |
| Winter 2001 |           |           |           |           |            |            |            |           |           |           |           |           |           |           |           |           |       |
| Winter 2002 |           |           |           |           |            |            |            |           |           |           |           |           |           |           |           |           |       |
| Winter 2003 |           |           |           |           |            |            |            |           |           |           |           |           |           |           |           |           |       |
| Winter 2004 |           |           |           |           |            |            |            |           |           |           |           |           |           |           |           |           |       |
| Winter 2005 |           |           |           |           |            |            |            |           |           |           |           |           |           |           |           |           |       |
| Winter 2006 |           |           |           |           |            |            |            |           |           |           |           |           |           |           |           |           |       |
| Winter 2007 | 0         | 1         | 0         | 0         | 0          | 0          | 0          | 0         | 0         | 0         | 1         | 0         | 0         | 0         | 0         | 0         | 2     |
| Winter 2008 | 3         | 1         | 0         | 1         | 0          | 0          | 0          | 1         | 0         | 2         | 0         | 0         | 0         | 3         | 0         | 0         | 11    |
| Winter 2009 | 2         | 0         | 0         | 0         | 1          | 0          | 1          | 0         | 0         | 2         | 4         | 0         | 0         | 0         | 0         | 0         | 10    |
| Winter 2010 | 1         | 2         | 1         | 0         | 0          | 1          | 0          | 0         | 0         | 2         | 0         | 0         | 0         | 1         | 2         | 0         | 10    |
| Winter 2011 | 3         | 3         | 2         | 2         | 1          | 0          | 1          | 0         | 1         | 0         | 0         | 1         | 1         | 0         | 0         | 0         | 15    |
| Winter 2012 | 2         | 1         | 0         | 0         | 0          | 0          | 0          | 1         | 1         | 1         | 0         | 0         | 0         | 2         | 0         | 0         | 8     |
| Winter 2013 | 0         | 2         | 3         | 2         | 2          | 1          | 0          | 0         | 0         | 0         | 1         | 1         | 0         | 0         | 0         | 1         | 13    |
| Winter 2014 | 0         | 1         | 7         | 2         | 3          | 1          | 0          | 0         | 1         | 1         | 2         | 0         | 2         | 2         | 2         | 1         | 25    |
| Winter 2015 | 0         | 4         | 2         | 0         | 2          | 0          | 0          | 1         | 0         | 0         | 0         | 2         | 2         | 0         | 0         | 1         | 14    |
| Winter 2016 | 1         | 0         | 4         | 1         | 1          | 1          | 0          | 3         | 4         | 1         | 0         | 0         | 1         | 0         | 0         | 0         | 17    |
| Winter 2017 |           |           |           |           |            |            |            |           |           |           |           |           |           |           |           |           |       |
| Winter 2018 |           |           |           |           |            |            |            |           |           |           |           |           |           |           |           |           |       |
| Winter 2019 |           |           |           |           |            |            |            |           |           |           |           |           |           |           |           |           |       |
| Winter 2020 |           |           |           |           |            |            |            |           |           |           |           |           |           |           |           |           |       |