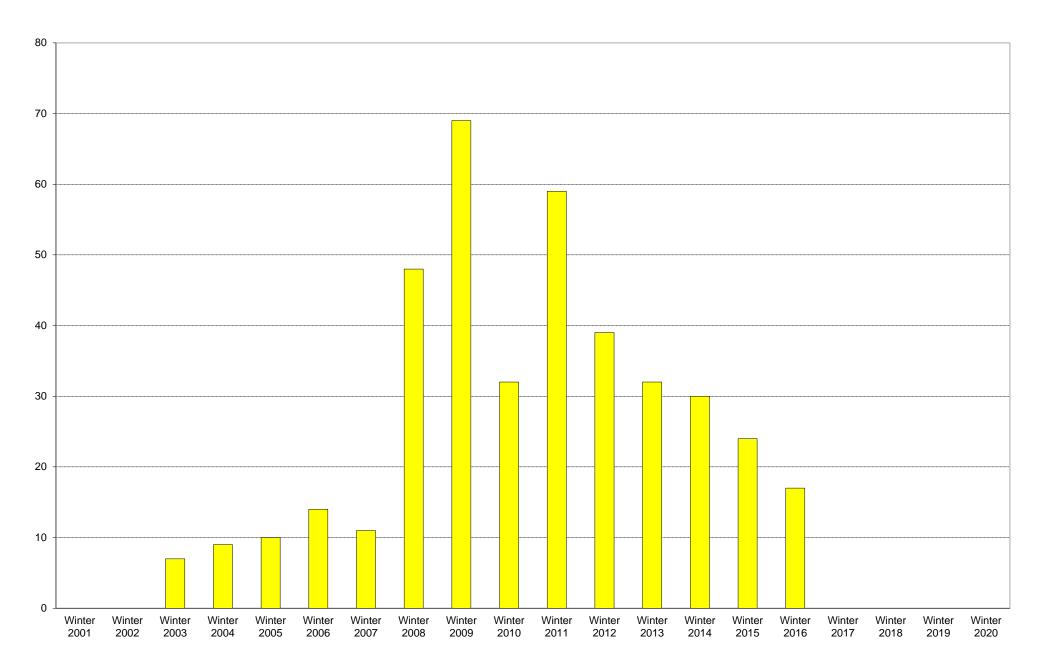

University of California, San Diego Survey of Pedestrian and Vehicular Traffic Bus Commuters Arriving on Typical Weekday West Side of Torrey Pines Road at Muir College Drive: Route 101: Volumes

## University of California, San Diego Survey of Pedestrian and Vehicular Traffic Bus Commuters Arriving on Typical Weekday West Side of Torrey Pines Road at Muir College Drive: Route 101

|             | 6am<br>to | 7am<br>to | 8am<br>to | 9am<br>to | 10am<br>to | 11am<br>to | 12pm<br>to | 1pm<br>to | 2pm<br>to | 3pm<br>to | 4pm<br>to | 5pm<br>to | 6pm<br>to | 7pm<br>to | 8pm<br>to | 9pm<br>to | Total | Percentage of          |
|-------------|-----------|-----------|-----------|-----------|------------|------------|------------|-----------|-----------|-----------|-----------|-----------|-----------|-----------|-----------|-----------|-------|------------------------|
|             | 7am       | 8am       | 9am       | 10am      | 11am       | 12pm       | 1pm        | 2pm       | 3pm       | 4pm       | 5pm       | 6pm       | 7pm       | 8pm       | 9pm       | 10pm      |       | Total Bus<br>Commuters |
| Winter 2001 |           |           |           |           |            |            |            |           |           |           |           |           |           |           |           |           |       |                        |
| Winter 2002 |           |           |           |           |            |            |            |           |           |           |           |           |           |           |           |           |       |                        |
| Winter 2003 | 0         | 0         | 2         | 1         | 2          | 1          | 0          | 0         | 1         | 0         | 0         | 0         | 0         | 0         | 0         | 0         | 7     | 100%                   |
| Winter 2004 | 0         | 0         | 0         | 0         | 0          | 3          | 0          | 1         | 3         | 1         | 0         | 1         | 0         | 0         | 0         | 0         | 9     | 100%                   |
| Winter 2005 | 0         | 0         | 0         | 0         | 1          | 5          | 0          | 2         | 0         | 1         | 0         | 1         | 0         | 0         | 0         | 0         | 10    | 100%                   |
| Winter 2006 | 3         | 0         | 0         | 0         | 3          | 3          | 5          | 0         | 0         | 0         | 0         | 0         | 0         | 0         | 0         | 0         | 14    | 100%                   |
| Winter 2007 | 0         | 2         | 3         | 0         | 0          | 2          | 1          | 1         | 1         | 1         | 0         | 0         | 0         | 0         | 0         | 0         | 11    | 100%                   |
| Winter 2008 | 1         | 4         | 14        | 10        | 3          | 5          | 3          | 3         | 1         | 3         | 1         | 0         | 0         | 0         | 0         | 0         | 48    | 100%                   |
| Winter 2009 | 3         | 10        | 27        | 9         | 6          | 4          | 1          | 2         | 3         | 1         | 2         | 1         | 0         | 0         | 0         | 0         | 69    | 100%                   |
| Winter 2010 | 2         | 2         | 14        | 2         | 3          | 2          | 1          | 1         | 2         | 0         | 1         | 1         | 1         | 0         | 0         | 0         | 32    | 100%                   |
| Winter 2011 | 3         | 1         | 26        | 11        | 1          | 4          | 3          | 2         | 3         | 1         | 1         | 1         | 2         | 0         | 0         | 0         | 59    | 100%                   |
| Winter 2012 | 0         | 6         | 6         | 9         | 6          | 4          | 0          | 1         | 1         | 2         | 2         | 0         | 2         | 0         | 0         | 0         | 39    | 100%                   |
| Winter 2013 | 0         | 7         | 3         | 5         | 5          | 6          | 2          | 0         | 0         | 0         | 1         | 1         | 0         | 2         | 0         | 0         | 32    | 100%                   |
| Winter 2014 | 0         | 0         | 10        | 9         | 2          | 1          | 0          | 2         | 2         | 1         | 2         | 0         | 0         | 0         | 1         | 0         | 30    | 100%                   |
| Winter 2015 | 0         | 3         | 4         | 5         | 5          | 0          | 1          | 0         | 0         | 0         | 6         | 0         | 0         | 0         | 0         | 0         | 24    | 100%                   |
| Winter 2016 | 0         | 1         | 3         | 3         | 4          | 2          | 1          | 0         | 0         | 0         | 1         | 1         | 0         | 1         | 0         | 0         | 17    | 100%                   |
| Winter 2017 |           |           |           |           |            |            |            |           |           |           |           |           |           |           |           |           |       |                        |
| Winter 2018 |           |           |           |           |            |            |            |           |           |           |           |           |           |           |           |           |       |                        |
| Winter 2019 |           |           |           |           |            |            |            |           |           |           |           |           |           |           |           |           |       |                        |
| Winter 2020 |           |           |           |           |            |            |            |           |           |           |           |           |           |           |           |           |       |                        |