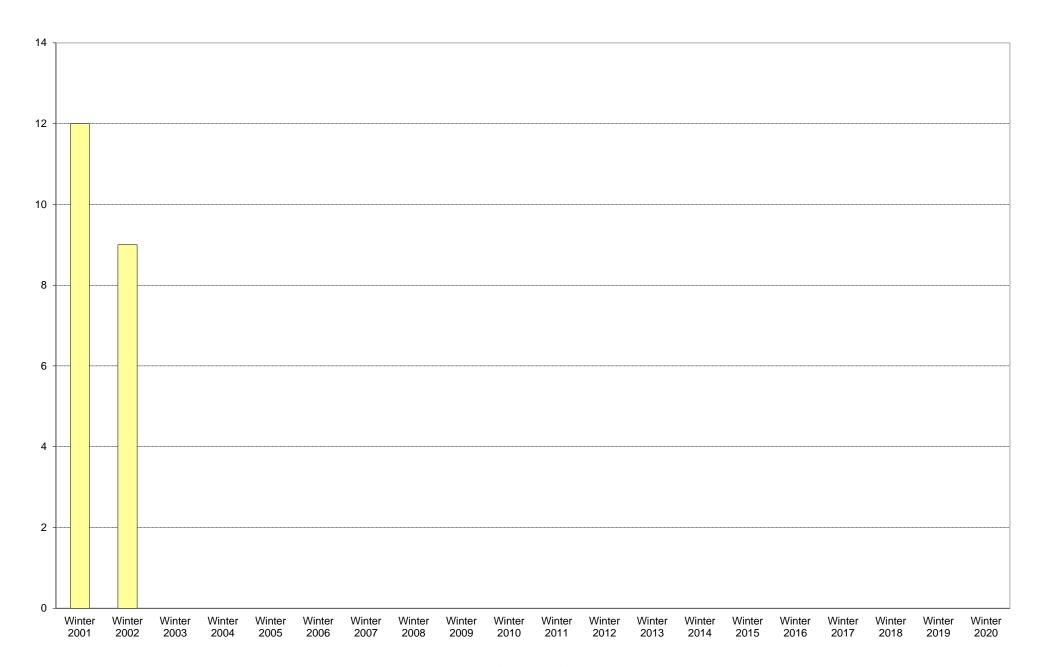

## University of California, San Diego Survey of Pedestrian and Vehicular Traffic Bus Commuters Arriving on Typical Weekday West Side of Torrey Pines Road at Muir College Drive: Route 301: Volumes

## University of California, San Diego Survey of Pedestrian and Vehicular Traffic Bus Commuters Arriving on Typical Weekday West Side of Torrey Pines Road at Muir College Drive: Route 301

|             | 6am<br>to | 7am<br>to | 8am<br>to | 9am<br>to | 10am<br>to | 11am<br>to | 12pm<br>to | 1pm<br>to | 2pm<br>to | 3pm<br>to | 4pm<br>to | 5pm<br>to | 6pm<br>to | 7pm<br>to | 8pm<br>to | 9pm<br>to | Total | Percentage of |
|-------------|-----------|-----------|-----------|-----------|------------|------------|------------|-----------|-----------|-----------|-----------|-----------|-----------|-----------|-----------|-----------|-------|---------------|
|             | 7am       | 8am       | 9am       | 10am      | 11am       |            | 1pm        | 2pm       | 3pm       | 4pm       | 5pm       | 6pm       | 7pm       | 8pm       | 9pm       | 10pm      |       | Total Bus     |
|             |           |           |           |           |            |            |            |           |           |           |           |           |           |           |           |           |       | Commuters     |
| Winter 2001 | 0         | 1         | 5         | 2         | 1          | 0          | 2          | 0         | 1         | 0         | 0         | 0         | 0         | 0         | 0         | 0         | 12    | 100%          |
| Winter 2002 | 0         | 0         | 4         | 0         | 3          | 0          | 1          | 1         | 0         | 0         | 0         | 0         | 0         | 0         | 0         | 0         | 9     | 100%          |
| Winter 2003 |           |           |           |           |            |            |            |           |           |           |           |           |           |           |           |           |       |               |
| Winter 2004 |           |           |           |           |            |            |            |           |           |           |           |           |           |           |           |           |       |               |
| Winter 2005 |           |           |           |           |            |            |            |           |           |           |           |           |           |           |           |           |       |               |
| Winter 2006 |           |           |           |           |            |            |            |           |           |           |           |           |           |           |           |           |       |               |
| Winter 2007 |           |           |           |           |            |            |            |           |           |           |           |           |           |           |           |           |       |               |
| Winter 2008 |           |           |           |           |            |            |            |           |           |           |           |           |           |           |           |           |       |               |
| Winter 2009 |           |           |           |           |            |            |            |           |           |           |           |           |           |           |           |           |       |               |
| Winter 2010 |           |           |           |           |            |            |            |           |           |           |           |           |           |           |           |           |       |               |
| Winter 2011 |           |           |           |           |            |            |            |           |           |           |           |           |           |           |           |           |       |               |
| Winter 2012 |           |           |           |           |            |            |            |           |           |           |           |           |           |           |           |           |       |               |
| Winter 2013 |           |           |           |           |            |            |            |           |           |           |           |           |           |           |           |           |       |               |
| Winter 2014 |           |           |           |           |            |            |            |           |           |           |           |           |           |           |           |           |       |               |
| Winter 2015 |           |           |           |           |            |            |            |           |           |           |           |           |           |           |           |           |       |               |
| Winter 2016 |           |           |           |           |            |            |            |           |           |           |           |           |           |           |           |           |       |               |
| Winter 2017 |           |           |           |           |            |            |            |           |           |           |           |           |           |           |           |           |       |               |
| Winter 2018 |           |           |           |           |            |            |            |           |           |           |           |           |           |           |           |           |       |               |
| Winter 2019 |           |           |           |           |            |            |            |           |           |           |           |           |           |           |           |           |       |               |
| Winter 2020 |           |           |           |           |            |            |            |           |           |           |           |           |           |           |           |           |       |               |