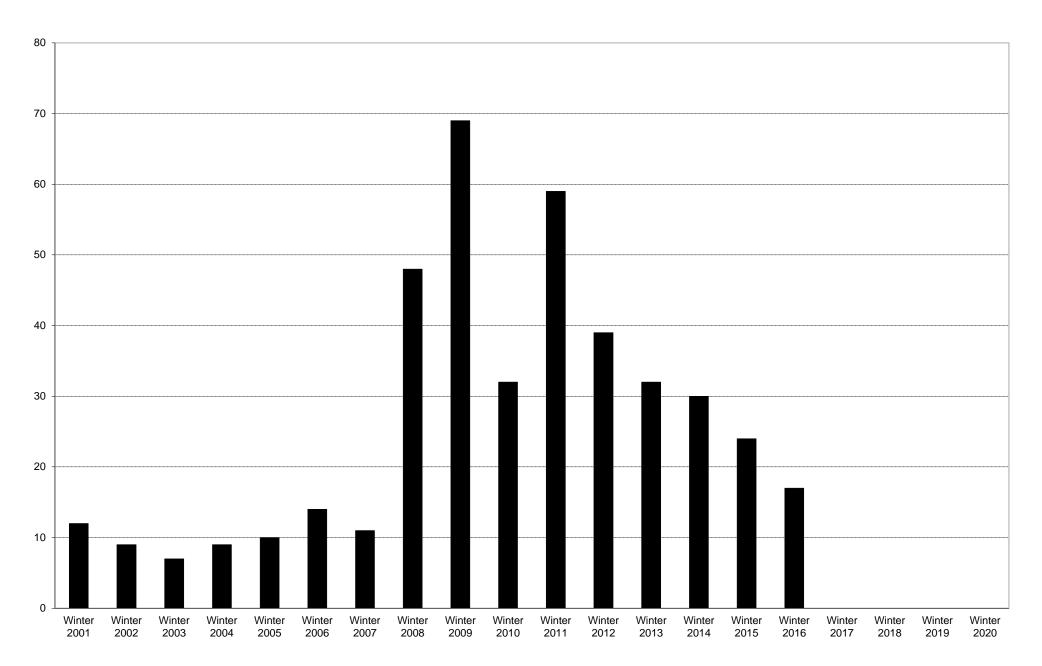

#### University of California, San Diego Survey of Pedestrian and Vehicular Traffic Bus Commuters Arriving on Typical Weekday West Side of Torrey Pines Road at Muir College Drive: Total Bus Commuters: Volumes

## University of California, San Diego Survey of Pedestrian and Vehicular Traffic Bus Commuters Arriving on Typical Weekday West Side of Torrey Pines Road at Muir College Drive: Total Bus Commuters

|             | 6am<br>to | 7am<br>to | 8am<br>to | 9am<br>to | 10am<br>to | 11am<br>to | 12pm<br>to | 1pm<br>to | 2pm<br>to | 3pm<br>to | 4pm<br>to | 5pm<br>to | 6pm<br>to | 7pm<br>to | 8pm<br>to | 9pm<br>to | Total |
|-------------|-----------|-----------|-----------|-----------|------------|------------|------------|-----------|-----------|-----------|-----------|-----------|-----------|-----------|-----------|-----------|-------|
|             | 7am       | 8am       | 9am       | 10am      | 11am       | 12pm       | 1pm        | 2pm       | 3pm       | 4pm       | 5pm       | 6pm       | 7pm       | 8pm       | 9pm       | 10pm      |       |
| Winter 2001 | 0         | 1         | 5         | 2         | 1          | 0          | 2          | 0         | 1         | 0         | 0         | 0         | 0         | 0         | 0         | 0         | 12    |
| Winter 2002 | 0         | 0         | 4         | 0         | 3          | 0          | 1          | 1         | 0         | 0         | 0         | 0         | 0         | 0         | 0         | 0         | 9     |
| Winter 2003 | 0         | 0         | 2         | 1         | 2          | 1          | 0          | 0         | 1         | 0         | 0         | 0         | 0         | 0         | 0         | 0         | 7     |
| Winter 2004 | 0         | 0         | 0         | 0         | 0          | 3          | 0          | 1         | 3         | 1         | 0         | 1         | 0         | 0         | 0         | 0         | 9     |
| Winter 2005 | 0         | 0         | 0         | 0         | 1          | 5          | 0          | 2         | 0         | 1         | 0         | 1         | 0         | 0         | 0         | 0         | 10    |
| Winter 2006 | 3         | 0         | 0         | 0         | 3          | 3          | 5          | 0         | 0         | 0         | 0         | 0         | 0         | 0         | 0         | 0         | 14    |
| Winter 2007 | 0         | 2         | 3         | 0         | 0          | 2          | 1          | 1         | 1         | 1         | 0         | 0         | 0         | 0         | 0         | 0         | 11    |
| Winter 2008 | 1         | 4         | 14        | 10        | 3          | 5          | 3          | 3         | 1         | 3         | 1         | 0         | 0         | 0         | 0         | 0         | 48    |
| Winter 2009 | 3         | 10        | 27        | 9         | 6          | 4          | 1          | 2         | 3         | 1         | 2         | 1         | 0         | 0         | 0         | 0         | 69    |
| Winter 2010 | 2         | 2         | 14        | 2         | 3          | 2          | 1          | 1         | 2         | 0         | 1         | 1         | 1         | 0         | 0         | 0         | 32    |
| Winter 2011 | 3         | 1         | 26        | 11        | 1          | 4          | 3          | 2         | 3         | 1         | 1         | 1         | 2         | 0         | 0         | 0         | 59    |
| Winter 2012 | 0         | 6         | 6         | 9         | 6          | 4          | 0          | 1         | 1         | 2         | 2         | 0         | 2         | 0         | 0         | 0         | 39    |
| Winter 2013 | 0         | 7         | 3         | 5         | 5          | 6          | 2          | 0         | 0         | 0         | 1         | 1         | 0         | 2         | 0         | 0         | 32    |
| Winter 2014 | 0         | 0         | 10        | 9         | 2          | 1          | 0          | 2         | 2         | 1         | 2         | 0         | 0         | 0         | 1         | 0         | 30    |
| Winter 2015 | 0         | 3         | 4         | 5         | 5          | 0          | 1          | 0         | 0         | 0         | 6         | 0         | 0         | 0         | 0         | 0         | 24    |
| Winter 2016 | 0         | 1         | 3         | 3         | 4          | 2          | 1          | 0         | 0         | 0         | 1         | 1         | 0         | 1         | 0         | 0         | 17    |
| Winter 2017 |           |           |           |           |            |            |            |           |           |           |           |           |           |           |           |           |       |
| Winter 2018 |           |           |           |           |            |            |            |           |           |           |           |           |           |           |           |           |       |
| Winter 2019 |           |           |           |           |            |            |            |           |           |           |           |           |           |           |           |           |       |
| Winter 2020 |           |           |           |           |            |            |            |           |           |           |           |           |           |           |           |           |       |