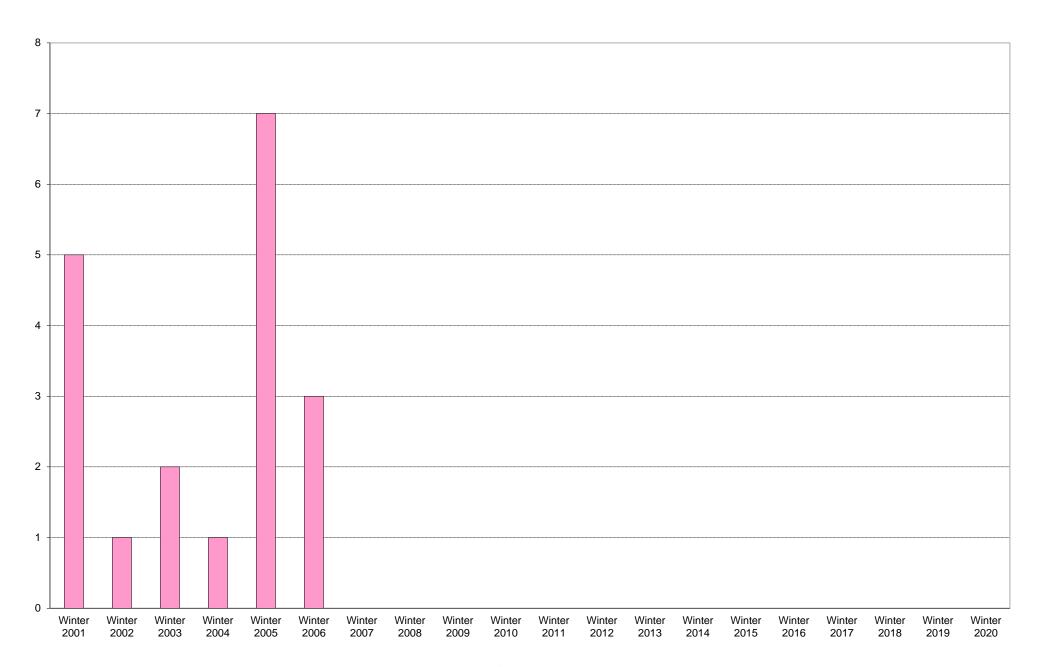

|                                        | 6am | 7am | 8am | 9am  | 10am |      | 12pm | 1pm | 2pm | 3pm | 4pm | 5pm | 6pm | 7pm | 8pm | 9pm  | Total | Percentage |
|----------------------------------------|-----|-----|-----|------|------|------|------|-----|-----|-----|-----|-----|-----|-----|-----|------|-------|------------|
|                                        | to  | to  | to  | to   | to   | to   | to   | to  | to  | to  | to  | to  | to  | to  | to  | to   |       | of         |
|                                        | 7am | 8am | 9am | 10am | 11am | 12pm | 1pm  | 2pm | 3pm | 4pm | 5pm | 6pm | 7pm | 8pm | 9pm | 10pm |       | Total Bus  |
| \\\\\\\\\\\\\\\\\\\\\\\\\\\\\\\\\\\\\\ |     |     |     |      |      |      |      |     |     |     |     |     |     |     |     | 0    | _     | Commuters  |
| Winter 2001                            | 0   | 0   | 1   | 0    | 0    | 0    | 1    | 0   | 0   | 0   | 0   | 0   | 3   | 0   | 0   | 0    | _     | 100%       |
| Winter 2002                            | 0   | 0   | 1   | 0    | 0    | 0    | 0    | 0   | 0   | 0   | 0   | 0   | 0   | 0   | 0   | 0    | 1     | 100%       |
| Winter 2003                            | 0   | 0   | 2   | 0    | 0    | 0    | 0    | 0   | 0   | 0   | 0   | 0   | 0   | 0   | 0   | 0    | 2     | 100%       |
| Winter 2004                            | 0   | 0   | 1   | 0    | 0    | 0    | 0    | 0   | 0   | 0   | 0   | 0   | 0   | 0   | 0   | 0    | 1     | 100%       |
| Winter 2005                            | 2   | 0   | 0   | 0    | 2    | 0    | 0    | 1   | 0   | 0   | 0   | 0   | 0   | 0   | 0   | 2    | 7     | 88%        |
| Winter 2006                            | 0   | 0   | 0   | 0    | 0    | 0    | 2    | 0   | 0   | 0   | 0   | 0   | 0   | 0   | 0   | 1    | 3     | 100%       |
| Winter 2007                            |     |     |     |      |      |      |      |     |     |     |     |     |     |     |     |      |       |            |
| Winter 2008                            |     |     |     |      |      |      |      |     |     |     |     |     |     |     |     |      |       |            |
| Winter 2009                            |     |     |     |      |      |      |      |     |     |     |     |     |     |     |     |      |       |            |
| Winter 2010                            |     |     |     |      |      |      |      |     |     |     |     |     |     |     |     |      |       |            |
| Winter 2011                            |     |     |     |      |      |      |      |     |     |     |     |     |     |     |     |      |       |            |
| Winter 2012                            |     |     |     |      |      |      |      |     |     |     |     |     |     |     |     |      |       |            |
| Winter 2013                            |     |     |     |      |      |      |      |     |     |     |     |     |     |     |     |      |       |            |
| Winter 2014                            |     |     |     |      |      |      |      |     |     |     |     |     |     |     |     |      |       |            |
| Winter 2015                            |     |     |     |      |      |      |      |     |     |     |     |     |     |     |     |      |       |            |
| Winter 2016                            |     |     |     |      |      |      |      |     |     |     |     |     |     |     |     |      |       |            |
| Winter 2017                            |     |     |     |      |      |      |      |     |     |     |     |     |     |     |     |      |       |            |
| Winter 2018                            |     |     |     |      |      |      |      |     |     |     |     |     |     |     |     |      |       |            |
| Winter 2019                            |     |     |     |      |      |      |      |     |     |     |     |     |     |     |     |      |       |            |
| Winter 2020                            |     |     |     |      |      |      |      |     |     |     |     |     |     |     |     |      |       |            |