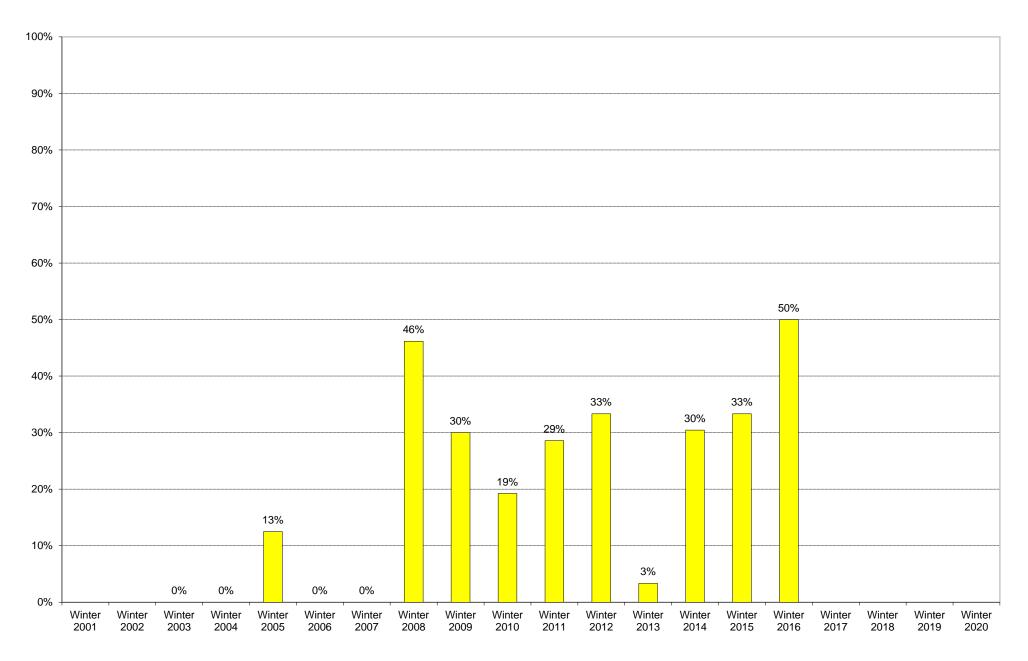

|             | 6am<br>to | 7am<br>to | 8am<br>to | 9am<br>to | 10am<br>to | 11am<br>to | 12pm<br>to | 1pm<br>to | 2pm<br>to | 3pm<br>to | 4pm<br>to | 5pm<br>to | 6pm<br>to | 7pm<br>to | 8pm<br>to | 9pm<br>to | Total | Percentage of          |
|-------------|-----------|-----------|-----------|-----------|------------|------------|------------|-----------|-----------|-----------|-----------|-----------|-----------|-----------|-----------|-----------|-------|------------------------|
|             | 7am       | 8am       | 9am       | 10am      | 11am       | 12pm       | 1pm        | 2pm       | 3pm       | 4pm       | 5pm       | 6pm       | 7pm       | 8pm       | 9pm       | 10pm      |       | Total Bus<br>Commuters |
| Winter 2001 |           |           |           |           |            |            |            |           |           |           |           |           |           |           |           |           |       |                        |
| Winter 2002 |           |           |           |           |            |            |            |           |           |           |           |           |           |           |           |           |       |                        |
| Winter 2003 | 0         | 0         | 0         | 0         | 0          | 0          | 0          | 0         | 0         | 0         | 0         | 0         | 0         | 0         | 0         | 0         | 0     | 0%                     |
| Winter 2004 | 0         | 0         | 0         | 0         | 0          | 0          | 0          | 0         | 0         | 0         | 0         | 0         | 0         | 0         | 0         | 0         | 0     | 0%                     |
| Winter 2005 | 0         | 0         | 0         | 0         | 1          | 0          | 0          | 0         | 0         | 0         | 0         | 0         | 0         | 0         | 0         | 0         | 1     | 13%                    |
| Winter 2006 | 0         | 0         | 0         | 0         | 0          | 0          | 0          | 0         | 0         | 0         | 0         | 0         | 0         | 0         | 0         | 0         | 0     | 0%                     |
| Winter 2007 | 0         | 0         | 0         | 0         | 0          | 0          | 0          | 0         | 0         | 0         | 0         | 0         | 0         | 0         | 0         | 0         | 0     | 0%                     |
| Winter 2008 | 0         | 0         | 0         | 1         | 1          | 2          | 0          | 0         | 0         | 0         | 0         | 0         | 0         | 2         | 0         | 0         | 6     | 46%                    |
| Winter 2009 | 0         | 0         | 0         | 0         | 1          | 0          | 0          | 0         | 0         | 0         | 0         | 0         | 2         | 0         | 0         | 0         | 3     | 30%                    |
| Winter 2010 | 0         | 0         | 1         | 0         | 0          | 2          | 1          | 0         | 0         | 0         | 0         | 1         | 0         | 0         | 0         | 0         | 5     | 19%                    |
| Winter 2011 | 2         | 0         | 0         | 1         | 0          | 2          | 0          | 0         | 0         | 0         | 0         | 0         | 0         | 0         | 0         | 1         | 6     | 29%                    |
| Winter 2012 | 2         | 0         | 0         | 0         | 0          | 1          | 1          | 0         | 0         | 2         | 1         | 0         | 0         | 0         | 0         | 0         | 7     | 33%                    |
| Winter 2013 | 1         | 0         | 0         | 0         | 0          | 0          | 0          | 0         | 0         | 0         | 0         | 0         | 0         | 0         | 0         | 0         | 1     | 3%                     |
| Winter 2014 | 1         | 0         | 0         | 1         | 0          | 1          | 1          | 0         | 0         | 0         | 0         | 3         | 0         | 0         | 0         | 0         | 7     | 30%                    |
| Winter 2015 | 1         | 0         | 0         | 0         | 0          | 0          | 0          | 0         | 1         | 1         | 0         | 0         | 0         | 0         | 4         | 0         | 7     | 33%                    |
| Winter 2016 | 1         | 2         | 0         | 0         | 0          | 0          | 1          | 0         | 0         | 0         | 0         | 0         | 0         | 0         | 0         | 0         | 4     | 50%                    |
| Winter 2017 |           |           |           |           |            |            |            |           |           |           |           |           |           |           |           |           |       |                        |
| Winter 2018 |           |           |           |           |            |            |            |           |           |           |           |           |           |           |           |           |       |                        |
| Winter 2019 |           |           |           |           |            |            |            |           |           |           |           |           |           |           |           |           |       |                        |
| Winter 2020 |           |           |           |           |            |            |            |           |           |           |           |           |           |           |           |           |       |                        |