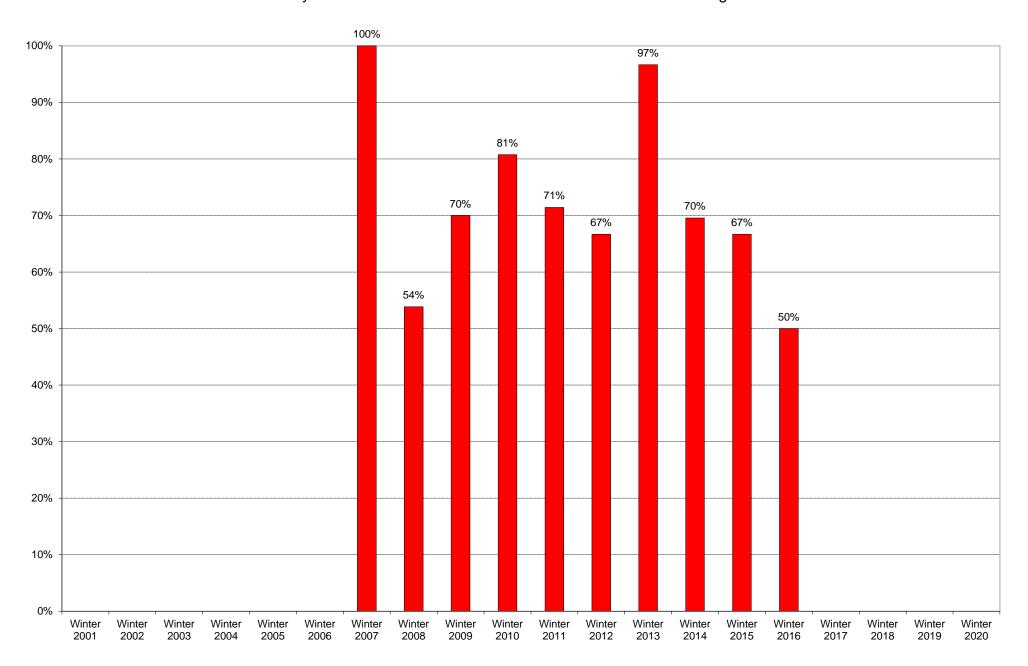

|             | 6am<br>to | 7am<br>to | 8am<br>to | 9am<br>to | 10am<br>to | 11am<br>to | 12pm<br>to | 1pm<br>to | 2pm<br>to | 3pm<br>to | 4pm<br>to | 5pm<br>to | 6pm<br>to | 7pm<br>to | 8pm<br>to | 9pm<br>to | Total | Percentage of          |
|-------------|-----------|-----------|-----------|-----------|------------|------------|------------|-----------|-----------|-----------|-----------|-----------|-----------|-----------|-----------|-----------|-------|------------------------|
|             | 7am       | 8am       | 9am       | 10am      | 11am       | 12pm       | 1pm        | 2pm       | 3pm       | 4pm       | 5pm       | 6pm       | 7pm       | 8pm       | 9pm       | 10pm      |       | Total Bus<br>Commuters |
| Winter 2001 |           |           |           |           |            |            |            |           |           |           |           |           |           |           |           |           |       |                        |
| Winter 2002 |           |           |           |           |            |            |            |           |           |           |           |           |           |           |           |           |       |                        |
| Winter 2003 |           |           |           |           |            |            |            |           |           |           |           |           |           |           |           |           |       |                        |
| Winter 2004 |           |           |           |           |            |            |            |           |           |           |           |           |           |           |           |           |       |                        |
| Winter 2005 |           |           |           |           |            |            |            |           |           |           |           |           |           |           |           |           |       |                        |
| Winter 2006 |           |           |           |           |            |            |            |           |           |           |           |           |           |           |           |           |       |                        |
| Winter 2007 | 0         | 0         | 0         | 0         | 0          | 0          | 0          | 0         | 0         | 0         | 0         | 1         | 0         | 0         | 0         | 0         | 1     | 100%                   |
| Winter 2008 | 0         | 1         | 4         | 0         | 0          | 0          | 1          | 1         | 0         | 0         | 0         | 0         | 0         | 0         | 0         | 0         | 7     | 54%                    |
| Winter 2009 | 2         | 0         | 1         | 2         | 0          | 0          | 1          | 0         | 0         | 1         | 0         | 0         | 0         | 0         | 0         | 0         | 7     | 70%                    |
| Winter 2010 | 5         | 4         | 3         | 0         | 1          | 1          | 0          | 1         | 0         | 1         | 1         | 0         | 4         | 0         | 0         | 0         | 21    | 81%                    |
| Winter 2011 | 3         | 4         | 1         | 2         | 2          | 0          | 0          | 0         | 0         | 1         | 0         | 0         | 2         | 0         | 0         | 0         | 15    | 71%                    |
| Winter 2012 | 0         | 2         | 2         | 4         | 3          | 1          | 0          | 0         | 0         | 0         | 0         | 2         | 0         | 0         | 0         | 0         | 14    | 67%                    |
| Winter 2013 | 3         | 5         | 7         | 7         | 0          | 0          | 2          | 0         | 1         | 1         | 0         | 0         | 1         | 0         | 2         | 0         | 29    | 97%                    |
| Winter 2014 | 2         | 0         | 3         | 0         | 0          | 0          | 2          | 1         | 0         | 0         | 6         | 0         | 1         | 1         | 0         | 0         | 16    | 70%                    |
| Winter 2015 | 2         | 1         | 0         | 0         | 5          | 2          | 0          | 1         | 1         | 0         | 0         | 1         | 0         | 0         | 1         | 0         | 14    | 67%                    |
| Winter 2016 | 0         | 1         | 1         | 0         | 1          | 0          | 0          | 0         | 0         | 0         | 0         | 1         | 0         | 0         | 0         | 0         | 4     | 50%                    |
| Winter 2017 |           |           |           |           |            |            |            |           |           |           |           |           |           |           |           |           |       |                        |
| Winter 2018 |           |           |           |           |            |            |            |           |           |           |           |           |           |           |           |           |       |                        |
| Winter 2019 |           |           |           |           |            |            |            |           |           |           |           |           |           |           |           |           |       |                        |
| Winter 2020 |           |           |           |           |            |            |            |           |           |           |           |           |           |           |           |           |       |                        |