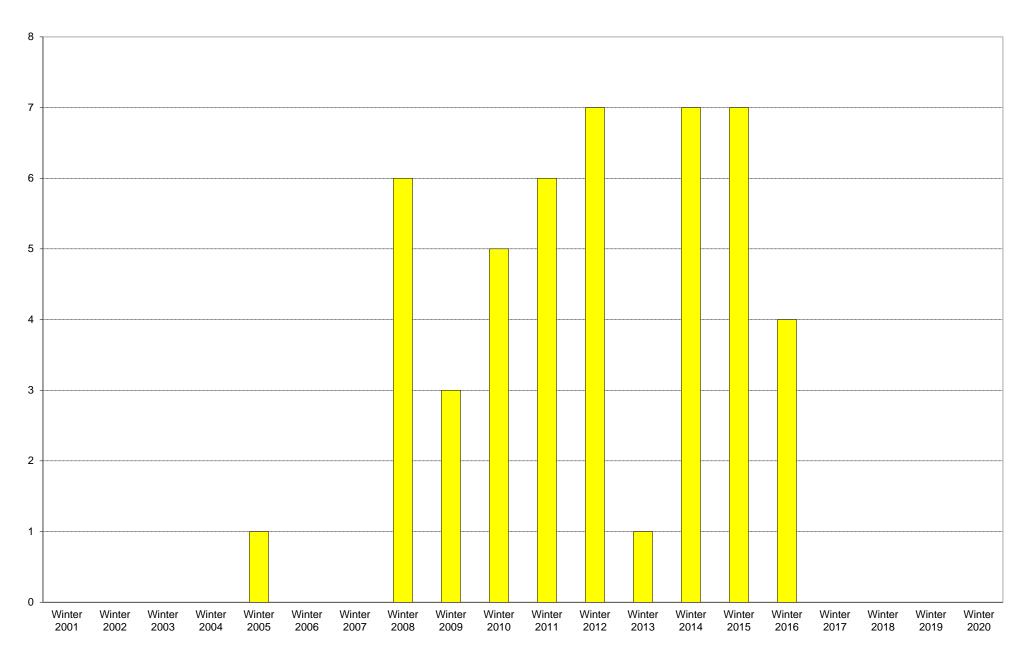

|             | 6am<br>to | 7am<br>to | 8am<br>to | 9am<br>to | 10am<br>to | 11am<br>to | 12pm<br>to | 1pm<br>to | 2pm<br>to | 3pm<br>to | 4pm<br>to | 5pm<br>to | 6pm<br>to | 7pm<br>to | 8pm<br>to | 9pm<br>to | Total | Percentage of          |
|-------------|-----------|-----------|-----------|-----------|------------|------------|------------|-----------|-----------|-----------|-----------|-----------|-----------|-----------|-----------|-----------|-------|------------------------|
|             | 7am       | 8am       | 9am       | 10am      | 11am       | 12pm       | 1pm        | 2pm       | 3pm       | 4pm       | 5pm       | 6pm       | 7pm       | 8pm       | 9pm       | 10pm      |       | Total Bus<br>Commuters |
| Winter 2001 |           |           |           |           |            |            |            |           |           |           |           |           |           |           |           |           |       |                        |
| Winter 2002 |           |           |           |           |            |            |            |           |           |           |           |           |           |           |           |           |       |                        |
| Winter 2003 | 0         | 0         | 0         | 0         | 0          | 0          | 0          | 0         | 0         | 0         | 0         | 0         | 0         | 0         | 0         | 0         | 0     | 0%                     |
| Winter 2004 | 0         | 0         | 0         | 0         | 0          | 0          | 0          | 0         | 0         | 0         | 0         | 0         | 0         | 0         | 0         | 0         | 0     | 0%                     |
| Winter 2005 | 0         | 0         | 0         | 0         | 1          | 0          | 0          | 0         | 0         | 0         | 0         | 0         | 0         | 0         | 0         | 0         | 1     | 13%                    |
| Winter 2006 | 0         | 0         | 0         | 0         | 0          | 0          | 0          | 0         | 0         | 0         | 0         | 0         | 0         | 0         | 0         | 0         | 0     | 0%                     |
| Winter 2007 | 0         | 0         | 0         | 0         | 0          | 0          | 0          | 0         | 0         | 0         | 0         | 0         | 0         | 0         | 0         | 0         | 0     | 0%                     |
| Winter 2008 | 0         | 0         | 0         | 1         | 1          | 2          | 0          | 0         | 0         | 0         | 0         | 0         | 0         | 2         | 0         | 0         | 6     | 46%                    |
| Winter 2009 | 0         | 0         | 0         | 0         | 1          | 0          | 0          | 0         | 0         | 0         | 0         | 0         | 2         | 0         | 0         | 0         | 3     | 30%                    |
| Winter 2010 | 0         | 0         | 1         | 0         | 0          | 2          | 1          | 0         | 0         | 0         | 0         | 1         | 0         | 0         | 0         | 0         | 5     | 19%                    |
| Winter 2011 | 2         | 0         | 0         | 1         | 0          | 2          | 0          | 0         | 0         | 0         | 0         | 0         | 0         | 0         | 0         | 1         | 6     | 29%                    |
| Winter 2012 | 2         | 0         | 0         | 0         | 0          | 1          | 1          | 0         | 0         | 2         | 1         | 0         | 0         | 0         | 0         | 0         | 7     | 33%                    |
| Winter 2013 | 1         | 0         | 0         | 0         | 0          | 0          | 0          | 0         | 0         | 0         | 0         | 0         | 0         | 0         | 0         | 0         | 1     | 3%                     |
| Winter 2014 | 1         | 0         | 0         | 1         | 0          | 1          | 1          | 0         | 0         | 0         | 0         | 3         | 0         | 0         | 0         | 0         | 7     | 30%                    |
| Winter 2015 | 1         | 0         | 0         | 0         | 0          | 0          | 0          | 0         | 1         | 1         | 0         | 0         | 0         | 0         | 4         | 0         | 7     | 33%                    |
| Winter 2016 | 1         | 2         | 0         | 0         | 0          | 0          | 1          | 0         | 0         | 0         | 0         | 0         | 0         | 0         | 0         | 0         | 4     | 50%                    |
| Winter 2017 |           |           |           |           |            |            |            |           |           |           |           |           |           |           |           |           |       |                        |
| Winter 2018 |           |           |           |           |            |            |            |           |           |           |           |           |           |           |           |           |       |                        |
| Winter 2019 |           |           |           |           |            |            |            |           |           |           |           |           |           |           |           |           |       |                        |
| Winter 2020 |           |           |           |           |            |            |            |           |           |           |           |           |           |           |           |           |       |                        |