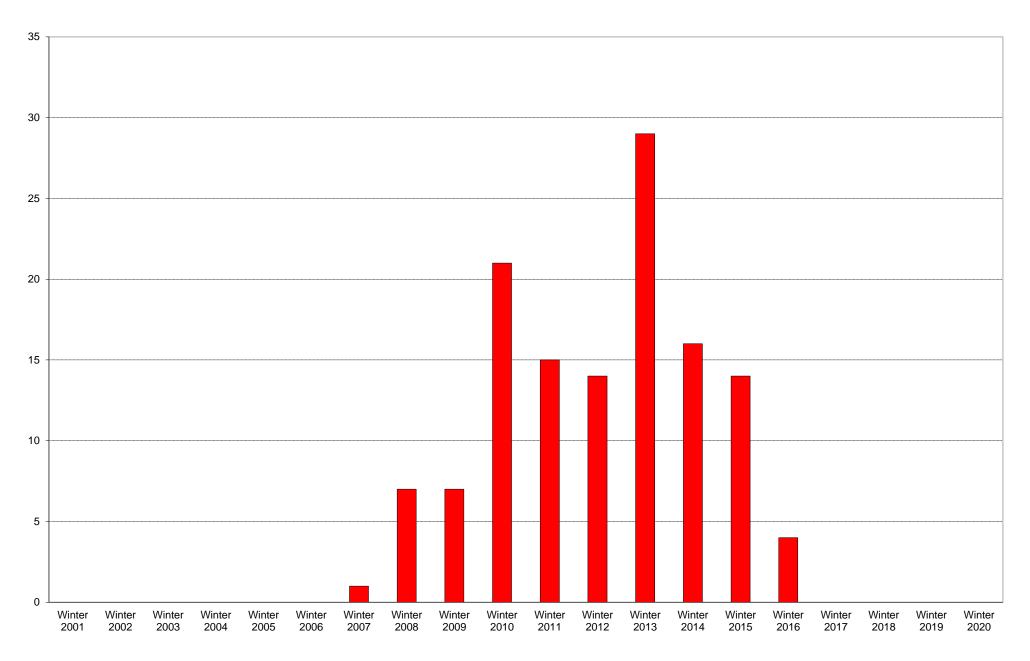

|             | 6am<br>to | 7am<br>to | 8am<br>to | 9am<br>to | 10am<br>to | 11am<br>to | 12pm<br>to | 1pm<br>to | 2pm<br>to | 3pm<br>to | 4pm<br>to | 5pm<br>to | 6pm<br>to | 7pm<br>to | 8pm<br>to | 9pm<br>to | Total | Percentage of          |
|-------------|-----------|-----------|-----------|-----------|------------|------------|------------|-----------|-----------|-----------|-----------|-----------|-----------|-----------|-----------|-----------|-------|------------------------|
|             | 7am       | 8am       | 9am       | 10am      | 11am       | 12pm       | 1pm        | 2pm       | 3pm       | 4pm       | 5pm       | 6pm       | 7pm       | 8pm       | 9pm       | 10pm      |       | Total Bus<br>Commuters |
| Winter 2001 |           |           |           |           |            |            |            |           |           |           |           |           |           |           |           |           |       |                        |
| Winter 2002 |           |           |           |           |            |            |            |           |           |           |           |           |           |           |           |           |       |                        |
| Winter 2003 |           |           |           |           |            |            |            |           |           |           |           |           |           |           |           |           |       |                        |
| Winter 2004 |           |           |           |           |            |            |            |           |           |           |           |           |           |           |           |           |       |                        |
| Winter 2005 |           |           |           |           |            |            |            |           |           |           |           |           |           |           |           |           |       |                        |
| Winter 2006 |           |           |           |           |            |            |            |           |           |           |           |           |           |           |           |           |       |                        |
| Winter 2007 | 0         | 0         | 0         | 0         | 0          | 0          | 0          | 0         | 0         | 0         | 0         | 1         | 0         | 0         | 0         | 0         | 1     | 100%                   |
| Winter 2008 | 0         | 1         | 4         | 0         | 0          | 0          | 1          | 1         | 0         | 0         | 0         | 0         | 0         | 0         | 0         | 0         | 7     | 54%                    |
| Winter 2009 | 2         | 0         | 1         | 2         | 0          | 0          | 1          | 0         | 0         | 1         | 0         | 0         | 0         | 0         | 0         | 0         | 7     | 70%                    |
| Winter 2010 | 5         | 4         | 3         | 0         | 1          | 1          | 0          | 1         | 0         | 1         | 1         | 0         | 4         | 0         | 0         | 0         | 21    | 81%                    |
| Winter 2011 | 3         | 4         | 1         | 2         | 2          | 0          | 0          | 0         | 0         | 1         | 0         | 0         | 2         | 0         | 0         | 0         | 15    | 71%                    |
| Winter 2012 | 0         | 2         | 2         | 4         | 3          | 1          | 0          | 0         | 0         | 0         | 0         | 2         | 0         | 0         | 0         | 0         | 14    | 67%                    |
| Winter 2013 | 3         | 5         | 7         | 7         | 0          | 0          | 2          | 0         | 1         | 1         | 0         | 0         | 1         | 0         | 2         | 0         | 29    | 97%                    |
| Winter 2014 | 2         | 0         | 3         | 0         | 0          | 0          | 2          | 1         | 0         | 0         | 6         | 0         | 1         | 1         | 0         | 0         | 16    | 70%                    |
| Winter 2015 | 2         | 1         | 0         | 0         | 5          | 2          | 0          | 1         | 1         | 0         | 0         | 1         | 0         | 0         | 1         | 0         | 14    | 67%                    |
| Winter 2016 | 0         | 1         | 1         | 0         | 1          | 0          | 0          | 0         | 0         | 0         | 0         | 1         | 0         | 0         | 0         | 0         | 4     | 50%                    |
| Winter 2017 |           |           |           |           |            |            |            |           |           |           |           |           |           |           |           |           |       |                        |
| Winter 2018 |           |           |           |           |            |            |            |           |           |           |           |           |           |           |           |           |       |                        |
| Winter 2019 |           |           |           |           |            |            |            |           |           |           |           |           |           |           |           |           |       |                        |
| Winter 2020 |           |           |           |           |            |            |            |           |           |           |           |           |           |           |           |           |       |                        |