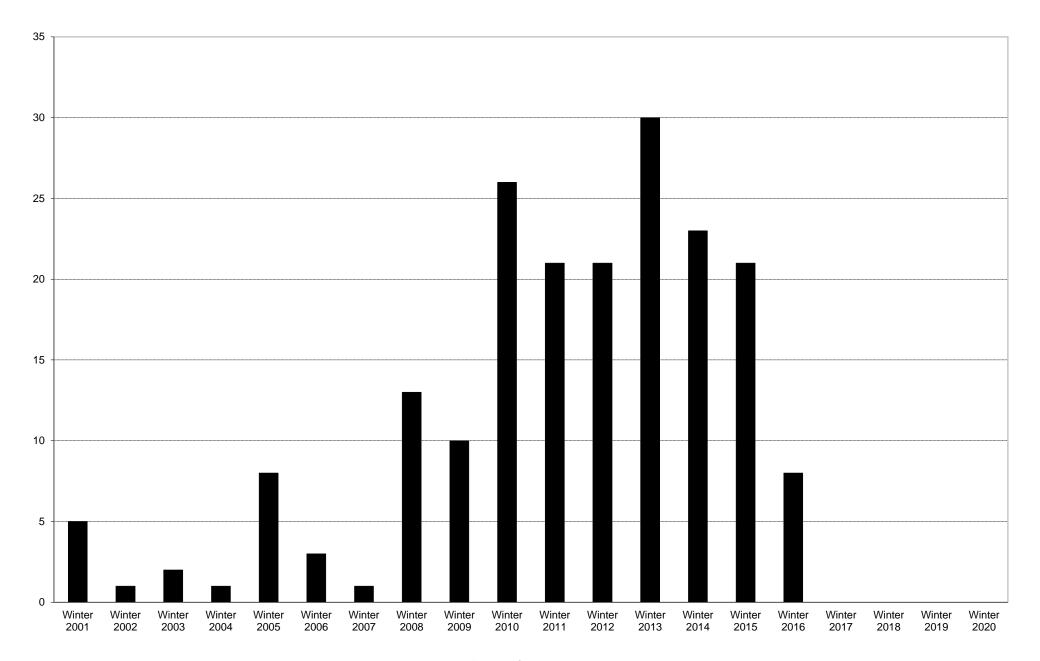

|             | 6am<br>to | 7am<br>to | 8am<br>to | 9am<br>to | 10am<br>to | 11am<br>to | 12pm<br>to | 1pm<br>to | 2pm<br>to | 3pm<br>to | 4pm<br>to | 5pm<br>to | 6pm<br>to | 7pm<br>to | 8pm<br>to | 9pm<br>to | Total |
|-------------|-----------|-----------|-----------|-----------|------------|------------|------------|-----------|-----------|-----------|-----------|-----------|-----------|-----------|-----------|-----------|-------|
|             | 7am       | 8am       | 9am       | 10am      | 11am       | 12pm       | 1pm        | 2pm       | 3pm       | 4pm       | 5pm       | 6pm       | 7pm       | 8pm       | 9pm       | 10pm      |       |
| Winter 2001 | 0         | 0         | 1         | 0         | 0          | 0          | 1          | 0         | 0         | 0         | 0         | 0         | 3         | 0         | 0         | 0         | 5     |
| Winter 2002 | 0         | 0         | 1         | 0         | 0          | 0          | 0          | 0         | 0         | 0         | 0         | 0         | 0         | 0         | 0         | 0         | 1     |
| Winter 2003 | 0         | 0         | 2         | 0         | 0          | 0          | 0          | 0         | 0         | 0         | 0         | 0         | 0         | 0         | 0         | 0         | 2     |
| Winter 2004 | 0         | 0         | 1         | 0         | 0          | 0          | 0          | 0         | 0         | 0         | 0         | 0         | 0         | 0         | 0         | 0         | 1     |
| Winter 2005 | 2         | 0         | 0         | 0         | 3          | 0          | 0          | 1         | 0         | 0         | 0         | 0         | 0         | 0         | 0         | 2         | 8     |
| Winter 2006 | 0         | 0         | 0         | 0         | 0          | 0          | 2          | 0         | 0         | 0         | 0         | 0         | 0         | 0         | 0         | 1         | 3     |
| Winter 2007 | 0         | 0         | 0         | 0         | 0          | 0          | 0          | 0         | 0         | 0         | 0         | 1         | 0         | 0         | 0         | 0         | 1     |
| Winter 2008 | 0         | 1         | 4         | 1         | 1          | 2          | 1          | 1         | 0         | 0         | 0         | 0         | 0         | 2         | 0         | 0         | 13    |
| Winter 2009 | 2         | 0         | 1         | 2         | 1          | 0          | 1          | 0         | 0         | 1         | 0         | 0         | 2         | 0         | 0         | 0         | 10    |
| Winter 2010 | 5         | 4         | 4         | 0         | 1          | 3          | 1          | 1         | 0         | 1         | 1         | 1         | 4         | 0         | 0         | 0         | 26    |
| Winter 2011 | 5         | 4         | 1         | 3         | 2          | 2          | 0          | 0         | 0         | 1         | 0         | 0         | 2         | 0         | 0         | 1         | 21    |
| Winter 2012 | 2         | 2         | 2         | 4         | 3          | 2          | 1          | 0         | 0         | 2         | 1         | 2         | 0         | 0         | 0         | 0         | 21    |
| Winter 2013 | 4         | 5         | 7         | 7         | 0          | 0          | 2          | 0         | 1         | 1         | 0         | 0         | 1         | 0         | 2         | 0         | 30    |
| Winter 2014 | 3         | 0         | 3         | 1         | 0          | 1          | 3          | 1         | 0         | 0         | 6         | 3         | 1         | 1         | 0         | 0         | 23    |
| Winter 2015 | 3         | 1         | 0         | 0         | 5          | 2          | 0          | 1         | 2         | 1         | 0         | 1         | 0         | 0         | 5         | 0         | 21    |
| Winter 2016 | 1         | 3         | 1         | 0         | 1          | 0          | 1          | 0         | 0         | 0         | 0         | 1         | 0         | 0         | 0         | 0         | 8     |
| Winter 2017 |           |           |           |           |            |            |            |           |           |           |           |           |           |           |           |           |       |
| Winter 2018 |           |           |           |           |            |            |            |           |           |           |           |           |           |           |           |           |       |
| Winter 2019 |           |           |           |           |            |            |            |           |           |           |           |           |           |           |           |           |       |
| Winter 2020 |           |           |           |           |            |            |            |           |           |           |           |           |           |           |           |           |       |