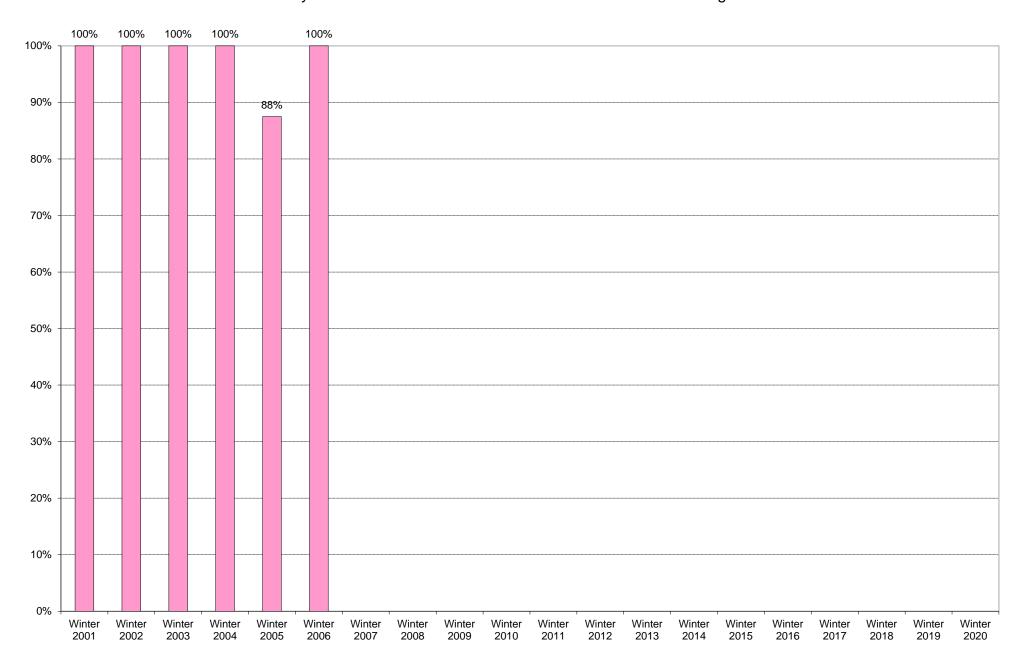

|                                        | 6am | 7am | 8am | 9am  | 10am |      | 12pm | 1pm | 2pm | 3pm | 4pm | 5pm | 6pm | 7pm | 8pm | 9pm  | Total | Percentage |
|----------------------------------------|-----|-----|-----|------|------|------|------|-----|-----|-----|-----|-----|-----|-----|-----|------|-------|------------|
|                                        | to  | to  | to  | to   | to   | to   | to   | to  | to  | to  | to  | to  | to  | to  | to  | to   |       | of         |
|                                        | 7am | 8am | 9am | 10am | 11am | 12pm | 1pm  | 2pm | 3pm | 4pm | 5pm | 6pm | 7pm | 8pm | 9pm | 10pm |       | Total Bus  |
| \\\\\\\\\\\\\\\\\\\\\\\\\\\\\\\\\\\\\\ |     |     |     |      |      |      |      |     |     |     |     |     |     |     |     | 0    | _     | Commuters  |
| Winter 2001                            | 0   | 0   | 1   | 0    | 0    | 0    | 1    | 0   | 0   | 0   | 0   | 0   | 3   | 0   | 0   | 0    | _     | 100%       |
| Winter 2002                            | 0   | 0   | 1   | 0    | 0    | 0    | 0    | 0   | 0   | 0   | 0   | 0   | 0   | 0   | 0   | 0    | 1     | 100%       |
| Winter 2003                            | 0   | 0   | 2   | 0    | 0    | 0    | 0    | 0   | 0   | 0   | 0   | 0   | 0   | 0   | 0   | 0    | 2     | 100%       |
| Winter 2004                            | 0   | 0   | 1   | 0    | 0    | 0    | 0    | 0   | 0   | 0   | 0   | 0   | 0   | 0   | 0   | 0    | 1     | 100%       |
| Winter 2005                            | 2   | 0   | 0   | 0    | 2    | 0    | 0    | 1   | 0   | 0   | 0   | 0   | 0   | 0   | 0   | 2    | 7     | 88%        |
| Winter 2006                            | 0   | 0   | 0   | 0    | 0    | 0    | 2    | 0   | 0   | 0   | 0   | 0   | 0   | 0   | 0   | 1    | 3     | 100%       |
| Winter 2007                            |     |     |     |      |      |      |      |     |     |     |     |     |     |     |     |      |       |            |
| Winter 2008                            |     |     |     |      |      |      |      |     |     |     |     |     |     |     |     |      |       |            |
| Winter 2009                            |     |     |     |      |      |      |      |     |     |     |     |     |     |     |     |      |       |            |
| Winter 2010                            |     |     |     |      |      |      |      |     |     |     |     |     |     |     |     |      |       |            |
| Winter 2011                            |     |     |     |      |      |      |      |     |     |     |     |     |     |     |     |      |       |            |
| Winter 2012                            |     |     |     |      |      |      |      |     |     |     |     |     |     |     |     |      |       |            |
| Winter 2013                            |     |     |     |      |      |      |      |     |     |     |     |     |     |     |     |      |       |            |
| Winter 2014                            |     |     |     |      |      |      |      |     |     |     |     |     |     |     |     |      |       |            |
| Winter 2015                            |     |     |     |      |      |      |      |     |     |     |     |     |     |     |     |      |       |            |
| Winter 2016                            |     |     |     |      |      |      |      |     |     |     |     |     |     |     |     |      |       |            |
| Winter 2017                            |     |     |     |      |      |      |      |     |     |     |     |     |     |     |     |      |       |            |
| Winter 2018                            |     |     |     |      |      |      |      |     |     |     |     |     |     |     |     |      |       |            |
| Winter 2019                            |     |     |     |      |      |      |      |     |     |     |     |     |     |     |     |      |       |            |
| Winter 2020                            |     |     |     |      |      |      |      |     |     |     |     |     |     |     |     |      |       |            |