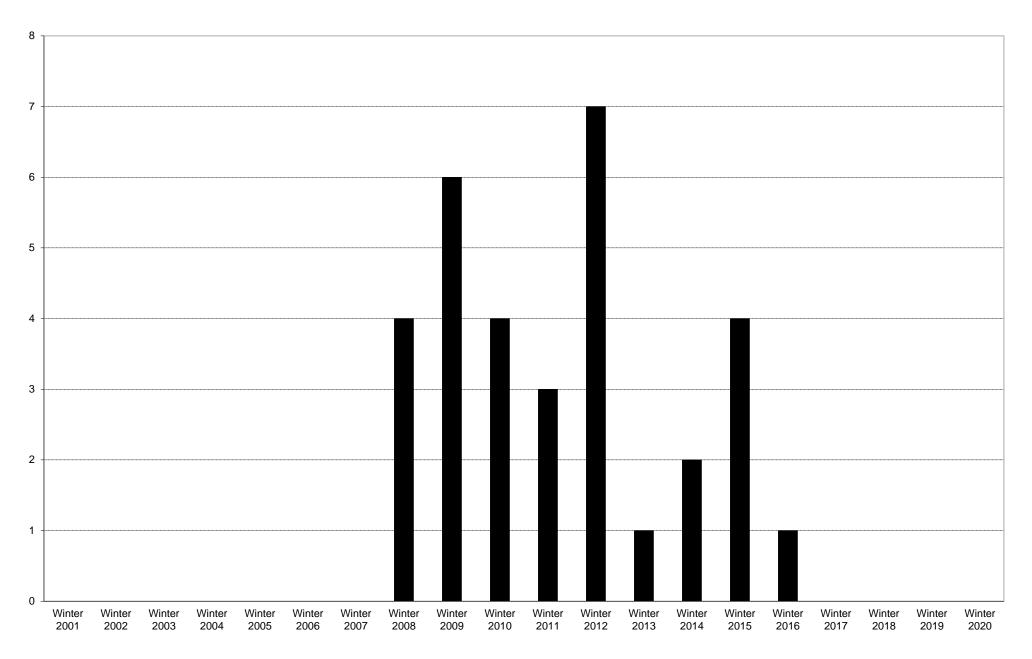

# University of California, San Diego Survey of Pedestrian and Vehicular Traffic Bus Commuters Arriving on Typical Weekday South Side of Scholars Drive South at Revelle College Drive: Total Bus Commuters: Volumes

#### University of California, San Diego Survey of Pedestrian and Vehicular Traffic Bus Commuters Arriving on Typical Weekday South Side of Scholars Drive South at Revelle College Drive: Total Bus Commuters

|             | 6am<br>to | 7am<br>to | 8am<br>to | 9am<br>to | 10am<br>to | 11am<br>to | 12pm<br>to | 1pm<br>to | 2pm<br>to | 3pm<br>to | 4pm<br>to | 5pm<br>to | 6pm<br>to | 7pm<br>to | 8pm<br>to | 9pm<br>to | Total |
|-------------|-----------|-----------|-----------|-----------|------------|------------|------------|-----------|-----------|-----------|-----------|-----------|-----------|-----------|-----------|-----------|-------|
|             | 7am       | 8am       | 9am       | 10am      | 11am       | 12pm       | 1pm        | 2pm       | 3pm       | 4pm       | 5pm       | 6pm       | 7pm       | 8pm       | 9pm       | 10pm      |       |
| Winter 2001 |           |           |           |           |            |            |            |           |           |           |           |           |           |           |           |           |       |
| Winter 2002 |           |           |           |           |            |            |            |           |           |           |           |           |           |           |           |           |       |
| Winter 2003 |           |           |           |           |            |            |            |           |           |           |           |           |           |           |           |           |       |
| Winter 2004 |           |           |           |           |            |            |            |           |           |           |           |           |           |           |           |           |       |
| Winter 2005 |           |           |           |           |            |            |            |           |           |           |           |           |           |           |           |           |       |
| Winter 2006 |           |           |           |           |            |            |            |           |           |           |           |           |           |           |           |           |       |
| Winter 2007 | 0         | 0         | 0         | 0         | 0          | 0          | 0          | 0         | 0         | 0         | 0         | 0         | 0         | 0         | 0         | 0         | 0     |
| Winter 2008 | 0         | 0         | 0         | 1         | 0          | 0          | 1          | 0         | 2         | 0         | 0         | 0         | 0         | 0         | 0         | 0         | 4     |
| Winter 2009 | 0         | 1         | 0         | 1         | 0          | 0          | 0          | 1         | 1         | 0         | 1         | 0         | 0         | 1         | 0         | 0         | 6     |
| Winter 2010 | 0         | 0         | 0         | 1         | 2          | 0          | 1          | 0         | 0         | 0         | 0         | 0         | 0         | 0         | 0         | 0         | 4     |
| Winter 2011 | 0         | 1         | 1         | 0         | 1          | 0          | 0          | 0         | 0         | 0         | 0         | 0         | 0         | 0         | 0         | 0         | 3     |
| Winter 2012 | 0         | 1         | 0         | 2         | 1          | 3          | 0          | 0         | 0         | 0         | 0         | 0         | 0         | 0         | 0         | 0         | 7     |
| Winter 2013 | 0         | 0         | 0         | 0         | 1          | 0          | 0          | 0         | 0         | 0         | 0         | 0         | 0         | 0         | 0         | 0         | 1     |
| Winter 2014 | 0         | 1         | 0         | 0         | 0          | 0          | 1          | 0         | 0         | 0         | 0         | 0         | 0         | 0         | 0         | 0         | 2     |
| Winter 2015 | 1         | 0         | 2         | 0         | 0          | 1          | 0          | 0         | 0         | 0         | 0         | 0         | 0         | 0         | 0         | 0         | 4     |
| Winter 2016 | 0         | 0         | 0         | 0         | 0          | 1          | 0          | 0         | 0         | 0         | 0         | 0         | 0         | 0         | 0         | 0         | 1     |
| Winter 2017 |           |           |           |           |            |            |            |           |           |           |           |           |           |           |           |           |       |
| Winter 2018 |           |           |           |           |            |            |            |           |           |           |           |           |           |           |           |           |       |
| Winter 2019 |           |           |           |           |            |            |            |           |           |           |           |           |           |           |           |           |       |
| Winter 2020 |           |           |           |           |            |            |            |           |           |           |           |           |           |           |           |           |       |