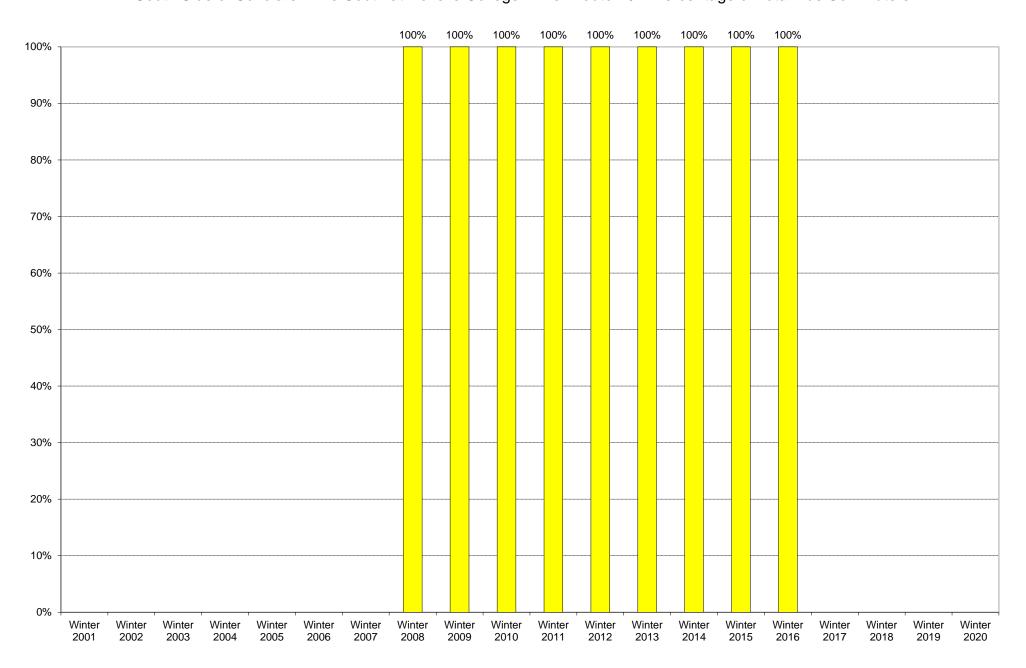

## University of California, San Diego Survey of Pedestrian and Vehicular Traffic Bus Commuters Arriving on Typical Weekday South Side of Scholars Drive South at Revelle College Drive: Route 101: Percentage of Total Bus Commuters

#### University of California, San Diego Survey of Pedestrian and Vehicular Traffic Bus Commuters Arriving on Typical Weekday South Side of Scholars Drive South at Revelle College Drive: Route 101

|             | 6am<br>to | 7am<br>to | 8am<br>to | 9am<br>to | 10am<br>to | 11am<br>to | 12pm<br>to | 1pm<br>to | 2pm<br>to | 3pm<br>to | 4pm<br>to | 5pm<br>to | 6pm<br>to | 7pm<br>to | 8pm<br>to | 9pm<br>to | Total | Percentage of          |
|-------------|-----------|-----------|-----------|-----------|------------|------------|------------|-----------|-----------|-----------|-----------|-----------|-----------|-----------|-----------|-----------|-------|------------------------|
|             | 7am       | 8am       | 9am       | 10am      | 11am       | 12pm       | 1pm        | 2pm       | 3pm       | 4pm       | 5pm       | 6pm       | 7pm       | 8pm       | 9pm       | 10pm      |       | Total Bus<br>Commuters |
| Winter 2001 |           |           |           |           |            |            |            |           |           |           |           |           |           |           |           |           |       |                        |
| Winter 2002 |           |           |           |           |            |            |            |           |           |           |           |           |           |           |           |           |       |                        |
| Winter 2003 |           |           |           |           |            |            |            |           |           |           |           |           |           |           |           |           |       |                        |
| Winter 2004 |           |           |           |           |            |            |            |           |           |           |           |           |           |           |           |           |       |                        |
| Winter 2005 |           |           |           |           |            |            |            |           |           |           |           |           |           |           |           |           |       |                        |
| Winter 2006 |           |           |           |           |            |            |            |           |           |           |           |           |           |           |           |           |       |                        |
| Winter 2007 | 0         | 0         | 0         | 0         | 0          | 0          | 0          | 0         | 0         | 0         | 0         | 0         | 0         | 0         | 0         | 0         | 0     |                        |
| Winter 2008 | 0         | 0         | 0         | 1         | 0          | 0          | 1          | 0         | 2         | 0         | 0         | 0         | 0         | 0         | 0         | 0         | 4     | 100%                   |
| Winter 2009 | 0         | 1         | 0         | 1         | 0          | 0          | 0          | 1         | 1         | 0         | 1         | 0         | 0         | 1         | 0         | 0         | 6     | 100%                   |
| Winter 2010 | 0         | 0         | 0         | 1         | 2          | 0          | 1          | 0         | 0         | 0         | 0         | 0         | 0         | 0         | 0         | 0         | 4     | 100%                   |
| Winter 2011 | 0         | 1         | 1         | 0         | 1          | 0          | 0          | 0         | 0         | 0         | 0         | 0         | 0         | 0         | 0         | 0         | 3     | 100%                   |
| Winter 2012 | 0         | 1         | 0         | 2         | 1          | 3          | 0          | 0         | 0         | 0         | 0         | 0         | 0         | 0         | 0         | 0         | 7     | 100%                   |
| Winter 2013 | 0         | 0         | 0         | 0         | 1          | 0          | 0          | 0         | 0         | 0         | 0         | 0         | 0         | 0         | 0         | 0         | 1     | 100%                   |
| Winter 2014 | 0         | 1         | 0         | 0         | 0          | 0          | 1          | 0         | 0         | 0         | 0         | 0         | 0         | 0         | 0         | 0         | 2     | 100%                   |
| Winter 2015 | 1         | 0         | 2         | 0         | 0          | 1          | 0          | 0         | 0         | 0         | 0         | 0         | 0         | 0         | 0         | 0         | 4     | 100%                   |
| Winter 2016 | 0         | 0         | 0         | 0         | 0          | 1          | 0          | 0         | 0         | 0         | 0         | 0         | 0         | 0         | 0         | 0         | 1     | 100%                   |
| Winter 2017 |           |           |           |           |            |            |            |           |           |           |           |           |           |           |           |           |       |                        |
| Winter 2018 |           |           |           |           |            |            |            |           |           |           |           |           |           |           |           |           |       |                        |
| Winter 2019 |           |           |           |           |            |            |            |           |           |           |           |           |           |           |           |           |       |                        |
| Winter 2020 |           |           |           |           |            |            |            |           |           |           |           |           |           |           |           |           |       |                        |