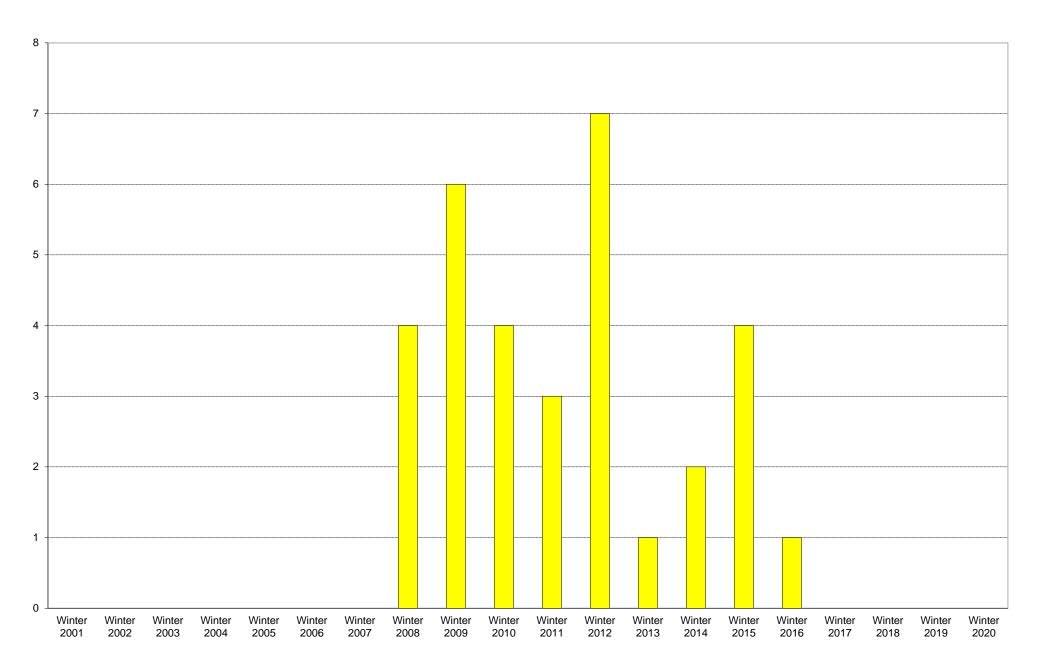

### University of California, San Diego Survey of Pedestrian and Vehicular Traffic Bus Commuters Arriving on Typical Weekday South Side of Scholars Drive South at Revelle College Drive: Route 101: Volumes

#### University of California, San Diego Survey of Pedestrian and Vehicular Traffic Bus Commuters Arriving on Typical Weekday South Side of Scholars Drive South at Revelle College Drive: Route 101

|             | 6am<br>to | 7am<br>to | 8am<br>to | 9am<br>to | 10am<br>to | 11am<br>to | 12pm<br>to | 1pm<br>to | 2pm<br>to | 3pm<br>to | 4pm<br>to | 5pm<br>to | 6pm<br>to | 7pm<br>to | 8pm<br>to | 9pm<br>to | Total | Percentage of          |
|-------------|-----------|-----------|-----------|-----------|------------|------------|------------|-----------|-----------|-----------|-----------|-----------|-----------|-----------|-----------|-----------|-------|------------------------|
|             | 7am       | 8am       | 9am       | 10am      | 11am       | 12pm       | 1pm        | 2pm       | 3pm       | 4pm       | 5pm       | 6pm       | 7pm       | 8pm       | 9pm       | 10pm      |       | Total Bus<br>Commuters |
| Winter 2001 |           |           |           |           |            |            |            |           |           |           |           |           |           |           |           |           |       |                        |
| Winter 2002 |           |           |           |           |            |            |            |           |           |           |           |           |           |           |           |           |       |                        |
| Winter 2003 |           |           |           |           |            |            |            |           |           |           |           |           |           |           |           |           |       |                        |
| Winter 2004 |           |           |           |           |            |            |            |           |           |           |           |           |           |           |           |           |       |                        |
| Winter 2005 |           |           |           |           |            |            |            |           |           |           |           |           |           |           |           |           |       |                        |
| Winter 2006 |           |           |           |           |            |            |            |           |           |           |           |           |           |           |           |           |       |                        |
| Winter 2007 | 0         | 0         | 0         | 0         | 0          | 0          | 0          | 0         | 0         | 0         | 0         | 0         | 0         | 0         | 0         | 0         | 0     |                        |
| Winter 2008 | 0         | 0         | 0         | 1         | 0          | 0          | 1          | 0         | 2         | 0         | 0         | 0         | 0         | 0         | 0         | 0         | 4     | 100%                   |
| Winter 2009 | 0         | 1         | 0         | 1         | 0          | 0          | 0          | 1         | 1         | 0         | 1         | 0         | 0         | 1         | 0         | 0         | 6     | 100%                   |
| Winter 2010 | 0         | 0         | 0         | 1         | 2          | 0          | 1          | 0         | 0         | 0         | 0         | 0         | 0         | 0         | 0         | 0         | 4     | 100%                   |
| Winter 2011 | 0         | 1         | 1         | 0         | 1          | 0          | 0          | 0         | 0         | 0         | 0         | 0         | 0         | 0         | 0         | 0         | 3     | 100%                   |
| Winter 2012 | 0         | 1         | 0         | 2         | 1          | 3          | 0          | 0         | 0         | 0         | 0         | 0         | 0         | 0         | 0         | 0         | 7     | 100%                   |
| Winter 2013 | 0         | 0         | 0         | 0         | 1          | 0          | 0          | 0         | 0         | 0         | 0         | 0         | 0         | 0         | 0         | 0         | 1     | 100%                   |
| Winter 2014 | 0         | 1         | 0         | 0         | 0          | 0          | 1          | 0         | 0         | 0         | 0         | 0         | 0         | 0         | 0         | 0         | 2     | 100%                   |
| Winter 2015 | 1         | 0         | 2         | 0         | 0          | 1          | 0          | 0         | 0         | 0         | 0         | 0         | 0         | 0         | 0         | 0         | 4     | 100%                   |
| Winter 2016 | 0         | 0         | 0         | 0         | 0          | 1          | 0          | 0         | 0         | 0         | 0         | 0         | 0         | 0         | 0         | 0         | 1     | 100%                   |
| Winter 2017 |           |           |           |           |            |            |            |           |           |           |           |           |           |           |           |           |       |                        |
| Winter 2018 |           |           |           |           |            |            |            |           |           |           |           |           |           |           |           |           |       |                        |
| Winter 2019 |           |           |           |           |            |            |            |           |           |           |           |           |           |           |           |           |       |                        |
| Winter 2020 |           |           |           |           |            |            |            |           |           |           |           |           |           |           |           |           |       |                        |