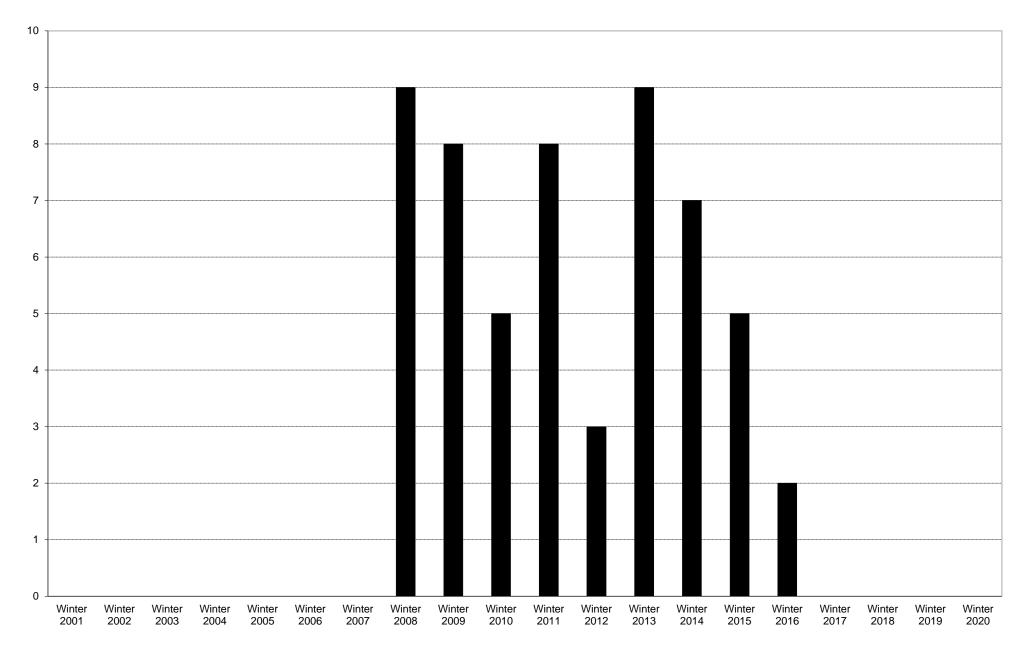

## University of California, San Diego Survey of Pedestrian and Vehicular Traffic Bus Commuters Arriving on Typical Weekday North Side of Scholars Drive South at Revelle College Drive: Total Bus Commuters: Volumes

### University of California, San Diego Survey of Pedestrian and Vehicular Traffic Bus Commuters Arriving on Typical Weekday North Side of Scholars Drive South at Revelle College Drive: Total Bus Commuters

|             | 6am       | 7am       | 8am       | 9am        | 10am       | 11am       | 12pm      | 1pm       | 2pm       | 3pm       | 4pm       | 5pm       | 6pm       | 7pm       | 8pm       | 9pm        | Total |
|-------------|-----------|-----------|-----------|------------|------------|------------|-----------|-----------|-----------|-----------|-----------|-----------|-----------|-----------|-----------|------------|-------|
|             | to<br>7am | to<br>8am | to<br>9am | to<br>10om | to<br>11am | to<br>12nm | to<br>1nm | to<br>2nm | to<br>2nm | to<br>4nm | to<br>Enm | to<br>6nm | to<br>Znm | to<br>Snm | to<br>Onm | to<br>10pm |       |
|             | ram       | oam       | Jain      | 10am       | Train      | 12pm       | 1pm       | 2pm       | 3pm       | 4pm       | 5pm       | 6pm       | 7pm       | 8pm       | 9pm       | 10pm       |       |
| Winter 2001 |           |           |           |            |            |            |           |           |           |           |           |           |           |           |           |            |       |
| Winter 2002 |           |           |           |            |            |            |           |           |           |           |           |           |           |           |           |            |       |
| Winter 2003 |           |           |           |            |            |            |           |           |           |           |           |           |           |           |           |            |       |
| Winter 2004 |           |           |           |            |            |            |           |           |           |           |           |           |           |           |           |            |       |
| Winter 2005 |           |           |           |            |            |            |           |           |           |           |           |           |           |           |           |            |       |
| Winter 2006 |           |           |           |            |            |            |           |           |           |           |           |           |           |           |           |            |       |
| Winter 2007 | 0         | 0         | 0         | 0          | 0          | 0          | 0         | 0         | 0         | 0         | 0         | 0         | 0         | 0         | 0         | 0          | 0     |
| Winter 2008 | 0         | 0         | 0         | 1          | 2          | 1          | 0         | 1         | 0         | 0         | 3         | 1         | 0         | 0         | 0         | 0          | 9     |
| Winter 2009 | 0         | 1         | 1         | 1          | 2          | 0          | 0         | 0         | 1         | 0         | 2         | 0         | 0         | 0         | 0         | 0          | 8     |
| Winter 2010 | 0         | 0         | 2         | 0          | 0          | 0          | 0         | 2         | 1         | 0         | 0         | 0         | 0         | 0         | 0         | 0          | 5     |
| Winter 2011 | 0         | 2         | 0         | 3          | 2          | 0          | 0         | 0         | 1         | 0         | 0         | 0         | 0         | 0         | 0         | 0          | 8     |
| Winter 2012 | 0         | 0         | 0         | 0          | 0          | 2          | 0         | 0         | 0         | 0         | 1         | 0         | 0         | 0         | 0         | 0          | 3     |
| Winter 2013 | 1         | 2         | 1         | 0          | 0          | 1          | 0         | 0         | 1         | 0         | 2         | 0         | 1         | 0         | 0         | 0          | 9     |
| Winter 2014 | 0         | 0         | 2         | 2          | 1          | 0          | 1         | 0         | 0         | 0         | 0         | 0         | 0         | 1         | 0         | 0          | 7     |
| Winter 2015 | 0         | 0         | 4         | 0          | 0          | 0          | 0         | 0         | 0         | 0         | 0         | 0         | 1         | 0         | 0         | 0          | 5     |
| Winter 2016 | 0         | 0         | 0         | 0          | 0          | 0          | 2         | 0         | 0         | 0         | 0         | 0         | 0         | 0         | 0         | 0          | 2     |
| Winter 2017 |           |           |           |            |            |            |           |           |           |           |           |           |           |           |           |            |       |
| Winter 2018 |           |           |           |            |            |            |           |           |           |           |           |           |           |           |           |            |       |
| Winter 2019 |           |           |           |            |            |            |           |           |           |           |           |           |           |           |           |            |       |
| Winter 2020 |           |           |           |            |            |            |           |           |           |           |           |           |           |           |           |            |       |