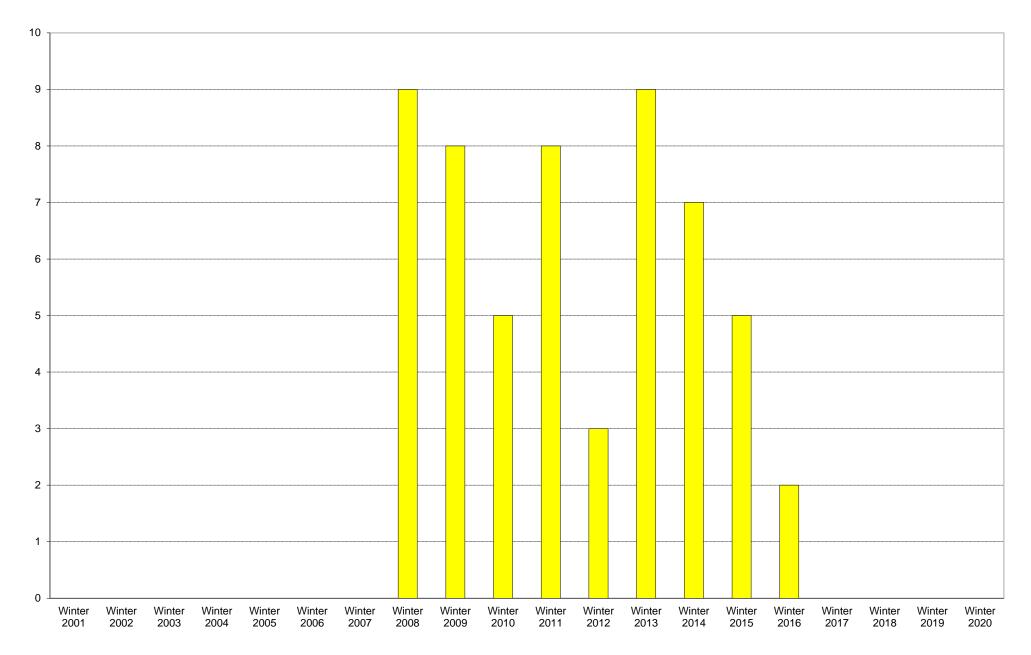

# University of California, San Diego Survey of Pedestrian and Vehicular Traffic Bus Commuters Arriving on Typical Weekday North Side of Scholars Drive South at Revelle College Drive: Route 101: Volumes

### University of California, San Diego Survey of Pedestrian and Vehicular Traffic Bus Commuters Arriving on Typical Weekday North Side of Scholars Drive South at Revelle College Drive: Route 101

|             | 6am<br>to | 7am<br>to | 8am<br>to | 9am<br>to | 10am<br>to | 11am<br>to | 12pm<br>to | 1pm<br>to | 2pm<br>to | 3pm<br>to | 4pm<br>to | 5pm<br>to | 6pm<br>to | 7pm<br>to | 8pm<br>to | 9pm<br>to | Total | Percentage of |
|-------------|-----------|-----------|-----------|-----------|------------|------------|------------|-----------|-----------|-----------|-----------|-----------|-----------|-----------|-----------|-----------|-------|---------------|
|             | 7am       | 8am       | 9am       | 10am      | 11am       | 12pm       | 1pm        | 2pm       | 3pm       | 4pm       | 5pm       | 6pm       | 7pm       | 8pm       | 9pm       | 10pm      |       | Total Bus     |
|             |           |           |           |           |            |            |            |           |           |           |           |           |           |           |           |           |       | Commuters     |
| Winter 2001 |           |           |           |           |            |            |            |           |           |           |           |           |           |           |           |           |       |               |
| Winter 2002 |           |           |           |           |            |            |            |           |           |           |           |           |           |           |           |           |       |               |
| Winter 2003 |           |           |           |           |            |            |            |           |           |           |           |           |           |           |           |           |       |               |
| Winter 2004 |           |           |           |           |            |            |            |           |           |           |           |           |           |           |           |           |       |               |
| Winter 2005 |           |           |           |           |            |            |            |           |           |           |           |           |           |           |           |           |       |               |
| Winter 2006 |           |           |           |           |            |            |            |           |           |           |           |           |           |           |           |           |       |               |
| Winter 2007 | 0         | 0         | 0         | 0         | 0          | 0          | 0          | 0         | 0         | 0         | 0         | 0         | 0         | 0         | 0         | 0         | 0     |               |
| Winter 2008 | 0         | 0         | 0         | 1         | 2          | 1          | 0          | 1         | 0         | 0         | 3         | 1         | 0         | 0         | 0         | 0         | 9     | 100%          |
| Winter 2009 | 0         | 1         | 1         | 1         | 2          | 0          | 0          | 0         | 1         | 0         | 2         | 0         | 0         | 0         | 0         | 0         | 8     | 100%          |
| Winter 2010 | 0         | 0         | 2         | 0         | 0          | 0          | 0          | 2         | 1         | 0         | 0         | 0         | 0         | 0         | 0         | 0         | 5     | 100%          |
| Winter 2011 | 0         | 2         | 0         | 3         | 2          | 0          | 0          | 0         | 1         | 0         | 0         | 0         | 0         | 0         | 0         | 0         | 8     | 100%          |
| Winter 2012 | 0         | 0         | 0         | 0         | 0          | 2          | 0          | 0         | 0         | 0         | 1         | 0         | 0         | 0         | 0         | 0         | 3     | 100%          |
| Winter 2013 | 1         | 2         | 1         | 0         | 0          | 1          | 0          | 0         | 1         | 0         | 2         | 0         | 1         | 0         | 0         | 0         | 9     | 100%          |
| Winter 2014 | 0         | 0         | 2         | 2         | 1          | 0          | 1          | 0         | 0         | 0         | 0         | 0         | 0         | 1         | 0         | 0         | 7     | 100%          |
| Winter 2015 | 0         | 0         | 4         | 0         | 0          | 0          | 0          | 0         | 0         | 0         | 0         | 0         | 1         | 0         | 0         | 0         | 5     | 100%          |
| Winter 2016 | 0         | 0         | 0         | 0         | 0          | 0          | 2          | 0         | 0         | 0         | 0         | 0         | 0         | 0         | 0         | 0         | 2     | 100%          |
| Winter 2017 |           |           |           |           |            |            |            |           |           |           |           |           |           |           |           |           |       |               |
| Winter 2018 |           |           |           |           |            |            |            |           |           |           |           |           |           |           |           |           |       |               |
| Winter 2019 |           |           |           |           |            |            |            |           |           |           |           |           |           |           |           |           |       |               |
| Winter 2020 |           |           |           |           |            |            |            |           |           |           |           |           |           |           |           |           |       |               |