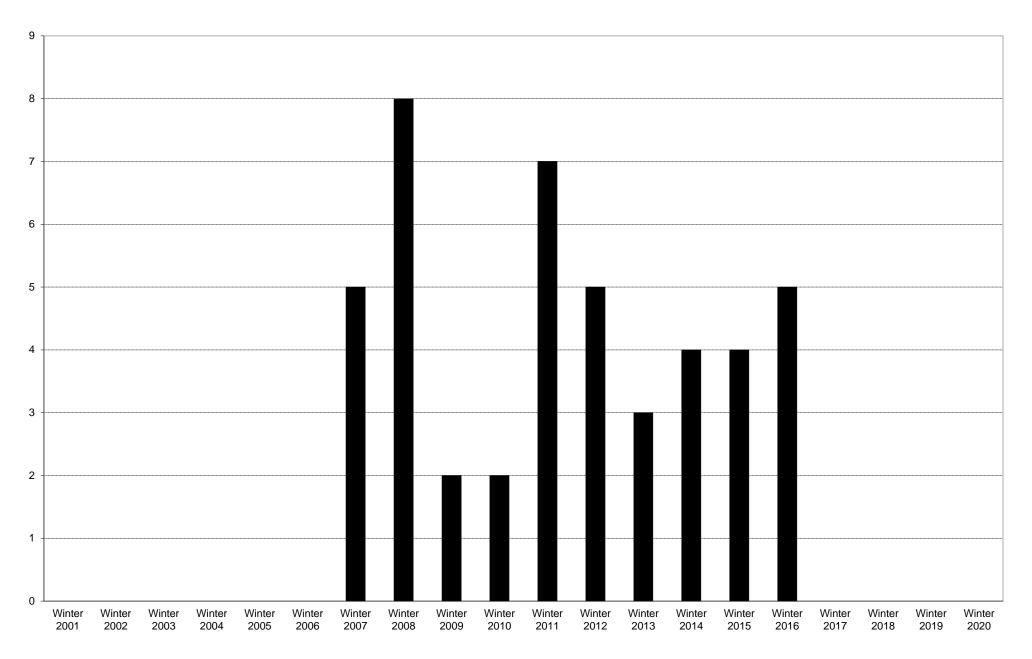

### University of California, San Diego Survey of Pedestrian and Vehicular Traffic Bus Commuters Arriving on Typical Weekday South Side of Revelle College Drive at Lot P105: Total Bus Commuters: Volumes

#### University of California, San Diego Survey of Pedestrian and Vehicular Traffic Bus Commuters Arriving on Typical Weekday South Side of Revelle College Drive at Lot P105: Total Bus Commuters

|             | 6am       | 7am       | 8am       | 9am        | 10am       | 11am       | 12pm      | 1pm       | 2pm       | 3pm       | 4pm       | 5pm       | 6pm       | 7pm       | 8pm       | 9pm        | Total |
|-------------|-----------|-----------|-----------|------------|------------|------------|-----------|-----------|-----------|-----------|-----------|-----------|-----------|-----------|-----------|------------|-------|
|             | to<br>7am | to<br>8am | to<br>9am | to<br>10am | to<br>11am | to<br>12pm | to<br>1pm | to<br>2pm | to<br>3pm | to<br>4pm | to<br>5pm | to<br>6pm | to<br>7pm | to<br>8pm | to<br>9pm | to<br>10pm |       |
|             | 7 (1111   | oam       | Jain      | Tourn      | Train      | 12pm       | ıpııı     | Zpiii     | opin      | тріп      | opin      | opin      | 7 piii    | opin      | Jpiii     | торіп      |       |
| Winter 2001 |           |           |           |            |            |            |           |           |           |           |           |           |           |           |           |            |       |
| Winter 2002 |           |           |           |            |            |            |           |           |           |           |           |           |           |           |           |            |       |
| Winter 2003 |           |           |           |            |            |            |           |           |           |           |           |           |           |           |           |            |       |
| Winter 2004 |           |           |           |            |            |            |           |           |           |           |           |           |           |           |           |            |       |
| Winter 2005 |           |           |           |            |            |            |           |           |           |           |           |           |           |           |           |            |       |
| Winter 2006 |           |           |           |            |            |            |           |           |           |           |           |           |           |           |           |            |       |
| Winter 2007 | 0         | 0         | 1         | 0          | 1          | 1          | 0         | 1         | 0         | 0         | 0         | 0         | 1         | 0         | 0         | 0          | 5     |
| Winter 2008 | 1         | 1         | 0         | 0          | 0          | 0          | 4         | 0         | 0         | 0         | 1         | 1         | 0         | 0         | 0         | 0          | 8     |
| Winter 2009 | 0         | 1         | 0         | 1          | 0          | 0          | 0         | 0         | 0         | 0         | 0         | 0         | 0         | 0         | 0         | 0          | 2     |
| Winter 2010 | 0         | 0         | 0         | 0          | 0          | 0          | 0         | 0         | 0         | 1         | 0         | 1         | 0         | 0         | 0         | 0          | 2     |
| Winter 2011 | 0         | 1         | 1         | 0          | 0          | 1          | 0         | 2         | 1         | 0         | 1         | 0         | 0         | 0         | 0         | 0          | 7     |
| Winter 2012 | 0         | 0         | 0         | 0          | 1          | 0          | 0         | 0         | 0         | 1         | 1         | 2         | 0         | 0         | 0         | 0          | 5     |
| Winter 2013 | 0         | 1         | 0         | 0          | 0          | 0          | 0         | 1         | 0         | 0         | 0         | 0         | 0         | 1         | 0         | 0          | 3     |
| Winter 2014 | 0         | 1         | 0         | 0          | 0          | 0          | 1         | 1         | 0         | 0         | 0         | 1         | 0         | 0         | 0         | 0          | 4     |
| Winter 2015 | 0         | 0         | 0         | 0          | 0          | 0          | 0         | 3         | 0         | 0         | 0         | 0         | 0         | 1         | 0         | 0          | 4     |
| Winter 2016 | 0         | 0         | 0         | 2          | 0          | 0          | 0         | 0         | 0         | 0         | 2         | 1         | 0         | 0         | 0         | 0          | 5     |
| Winter 2017 |           |           |           |            |            |            |           |           |           |           |           |           |           |           |           |            |       |
| Winter 2018 |           |           |           |            |            |            |           |           |           |           |           |           |           |           |           |            |       |
| Winter 2019 |           |           |           |            |            |            |           |           |           |           |           |           |           |           |           |            |       |
| Winter 2020 |           |           |           |            |            |            |           |           |           |           |           |           |           |           |           |            |       |