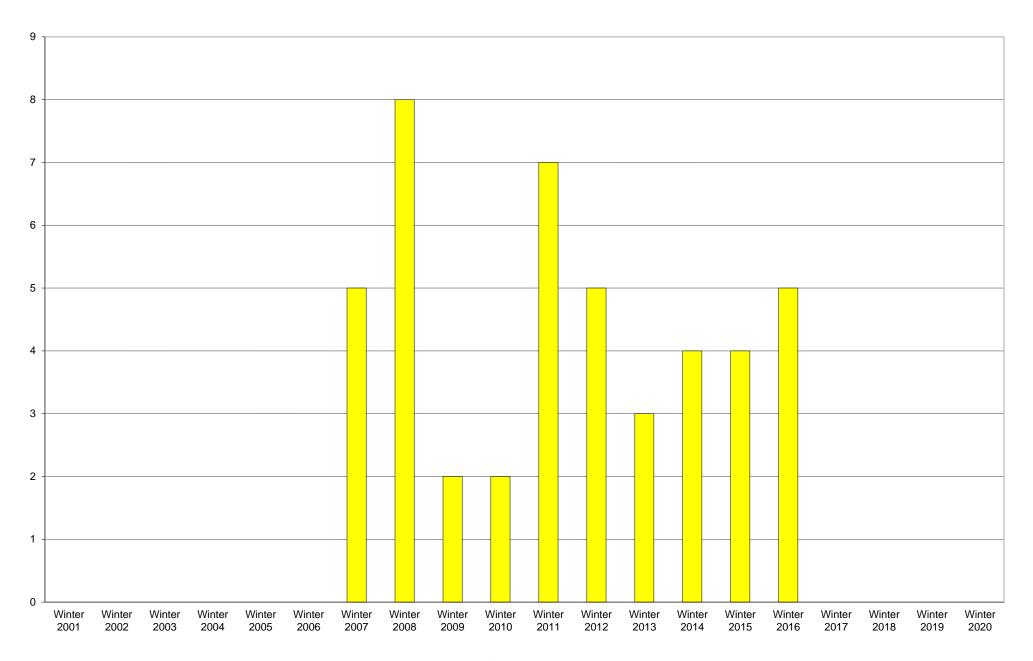

## University of California, San Diego Survey of Pedestrian and Vehicular Traffic Bus Commuters Arriving on Typical Weekday South Side of Revelle College Drive at Lot P105: Route 101: Volumes

#### University of California, San Diego Survey of Pedestrian and Vehicular Traffic Bus Commuters Arriving on Typical Weekday South Side of Revelle College Drive at Lot P105: Route 101

|             | 6am<br>to | 7am<br>to | 8am<br>to | 9am<br>to | 10am<br>to | 11am<br>to | 12pm<br>to | 1pm<br>to | 2pm<br>to | 3pm<br>to | 4pm<br>to | 5pm<br>to | 6pm<br>to | 7pm<br>to | 8pm<br>to | 9pm<br>to | Total | Percentage of          |
|-------------|-----------|-----------|-----------|-----------|------------|------------|------------|-----------|-----------|-----------|-----------|-----------|-----------|-----------|-----------|-----------|-------|------------------------|
|             | 7am       | 8am       | 9am       | 10am      | 11am       | 12pm       | 1pm        | 2pm       | 3pm       | 4pm       | 5pm       | 6pm       | 7pm       | 8pm       | 9pm       | 10pm      |       | Total Bus<br>Commuters |
| Winter 2001 |           |           |           |           |            |            |            |           |           |           |           |           |           |           |           |           |       |                        |
| Winter 2002 |           |           |           |           |            |            |            |           |           |           |           |           |           |           |           |           |       |                        |
| Winter 2003 |           |           |           |           |            |            |            |           |           |           |           |           |           |           |           |           |       |                        |
| Winter 2004 |           |           |           |           |            |            |            |           |           |           |           |           |           |           |           |           |       |                        |
| Winter 2005 |           |           |           |           |            |            |            |           |           |           |           |           |           |           |           |           |       |                        |
| Winter 2006 |           |           |           |           |            |            |            |           |           |           |           |           |           |           |           |           |       |                        |
| Winter 2007 | 0         | 0         | 1         | 0         | 1          | 1          | 0          | 1         | 0         | 0         | 0         | 0         | 1         | 0         | 0         | 0         | 5     | 100%                   |
| Winter 2008 | 1         | 1         | 0         | 0         | 0          | 0          | 4          | 0         | 0         | 0         | 1         | 1         | 0         | 0         | 0         | 0         | 8     | 100%                   |
| Winter 2009 | 0         | 1         | 0         | 1         | 0          | 0          | 0          | 0         | 0         | 0         | 0         | 0         | 0         | 0         | 0         | 0         | 2     | 100%                   |
| Winter 2010 | 0         | 0         | 0         | 0         | 0          | 0          | 0          | 0         | 0         | 1         | 0         | 1         | 0         | 0         | 0         | 0         | 2     | 100%                   |
| Winter 2011 | 0         | 1         | 1         | 0         | 0          | 1          | 0          | 2         | 1         | 0         | 1         | 0         | 0         | 0         | 0         | 0         | 7     | 100%                   |
| Winter 2012 | 0         | 0         | 0         | 0         | 1          | 0          | 0          | 0         | 0         | 1         | 1         | 2         | 0         | 0         | 0         | 0         | 5     | 100%                   |
| Winter 2013 | 0         | 1         | 0         | 0         | 0          | 0          | 0          | 1         | 0         | 0         | 0         | 0         | 0         | 1         | 0         | 0         | 3     | 100%                   |
| Winter 2014 | 0         | 1         | 0         | 0         | 0          | 0          | 1          | 1         | 0         | 0         | 0         | 1         | 0         | 0         | 0         | 0         | 4     | 100%                   |
| Winter 2015 | 0         | 0         | 0         | 0         | 0          | 0          | 0          | 3         | 0         | 0         | 0         | 0         | 0         | 1         | 0         | 0         | 4     | 100%                   |
| Winter 2016 | 0         | 0         | 0         | 2         | 0          | 0          | 0          | 0         | 0         | 0         | 2         | 1         | 0         | 0         | 0         | 0         | 5     | 100%                   |
| Winter 2017 |           |           |           |           |            |            |            |           |           |           |           |           |           |           |           |           |       |                        |
| Winter 2018 |           |           |           |           |            |            |            |           |           |           |           |           |           |           |           |           |       |                        |
| Winter 2019 |           |           |           |           |            |            |            |           |           |           |           |           |           |           |           |           |       |                        |
| Winter 2020 |           |           |           |           |            |            |            |           |           |           |           |           |           |           |           |           |       |                        |