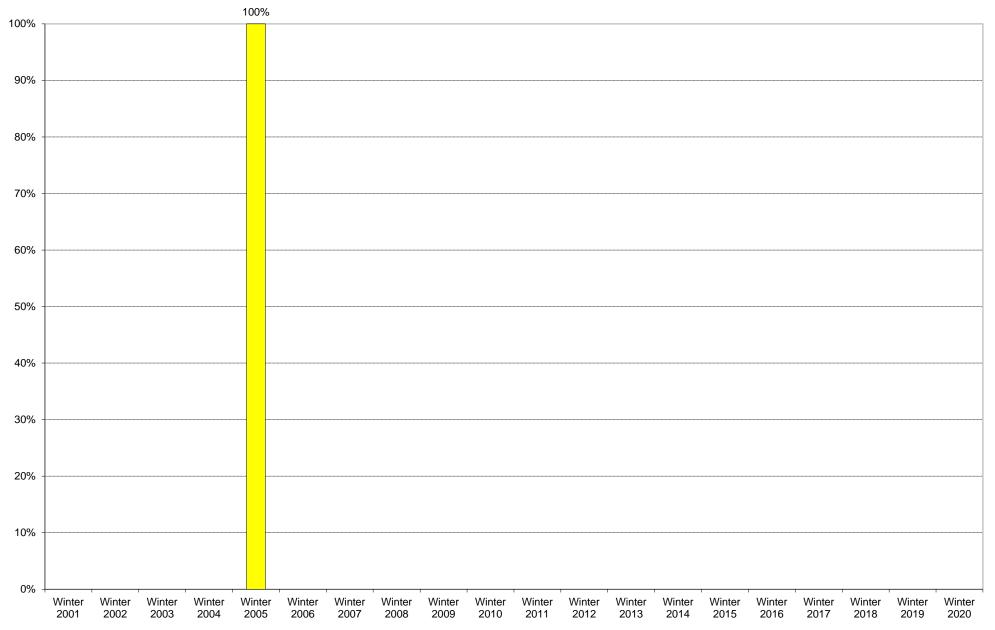

|             | 6am       | 7am | 8am | 9am        | 10am | 11am       | -   | 1pm       | 2pm       | 3pm       | 4pm       | 5pm | 6pm       | 7pm       | 8pm | 9pm        | Total | Percentage             |
|-------------|-----------|-----|-----|------------|------|------------|-----|-----------|-----------|-----------|-----------|-----|-----------|-----------|-----|------------|-------|------------------------|
|             | to<br>Zam | to  | to  | to<br>10om | to   | to<br>12mm | to  | to<br>2mm | to<br>2mm | to<br>4mm | to<br>Emm | to  | to<br>Zmm | to<br>Som | to  | to<br>10mm |       | of<br>Total Bus        |
|             | 7am       | 8am | 9am | TUam       | 11am | 12pm       | 1pm | 2pm       | 3pm       | 4pm       | 5pm       | 6pm | 7pm       | 8pm       | 9pm | 10pm       |       | Total Bus<br>Commuters |
| Winter 2001 |           |     |     |            |      |            |     |           |           |           |           |     |           |           |     |            |       | Commuters              |
| Winter 2002 |           |     |     |            |      |            |     |           |           |           |           |     |           |           |     |            |       |                        |
| Winter 2003 | 0         | 0   | 0   | 0          | 0    | 0          | 0   | 0         | 0         | 0         | 0         | 0   | 0         | 0         | 0   | 0          | 0     |                        |
| Winter 2004 | 0         | 0   | 0   | 0          | 0    | 0          | 0   | 0         | 0         | 0         | 0         | 0   | 0         | 0         | 0   | 0          | 0     |                        |
| Winter 2005 | 0         | 0   | 0   | 0          | 0    | 0          | 0   | 1         | 0         | 0         | 0         | 0   | 0         | 0         | 0   | 0          | 1     | 100%                   |
| Winter 2006 | 0         | 0   | 0   | 0          | 0    | 0          | 0   | 0         | 0         | 0         | 0         | 0   | 0         | 0         | 0   | 0          | 0     |                        |
| Winter 2007 |           |     |     |            |      |            |     |           |           |           |           |     |           |           |     |            |       |                        |
| Winter 2008 |           |     |     |            |      |            |     |           |           |           |           |     |           |           |     |            |       |                        |
| Winter 2009 |           |     |     |            |      |            |     |           |           |           |           |     |           |           |     |            |       |                        |
| Winter 2010 |           |     |     |            |      |            |     |           |           |           |           |     |           |           |     |            |       |                        |
| Winter 2011 |           |     |     |            |      |            |     |           |           |           |           |     |           |           |     |            |       |                        |
| Winter 2012 |           |     |     |            |      |            |     |           |           |           |           |     |           |           |     |            |       |                        |
| Winter 2013 |           |     |     |            |      |            |     |           |           |           |           |     |           |           |     |            |       |                        |
| Winter 2014 |           |     |     |            |      |            |     |           |           |           |           |     |           |           |     |            |       |                        |
| Winter 2015 |           |     |     |            |      |            |     |           |           |           |           |     |           |           |     |            |       |                        |
| Winter 2016 |           |     |     |            |      |            |     |           |           |           |           |     |           |           |     |            |       |                        |
| Winter 2017 |           |     |     |            |      |            |     |           |           |           |           |     |           |           |     |            |       |                        |
| Winter 2018 |           |     |     |            |      |            |     |           |           |           |           |     |           |           |     |            |       |                        |
| Winter 2019 |           |     |     |            |      |            |     |           |           |           |           |     |           |           |     |            |       |                        |
| Winter 2020 |           |     |     |            |      |            |     |           |           |           |           |     |           |           |     |            |       |                        |