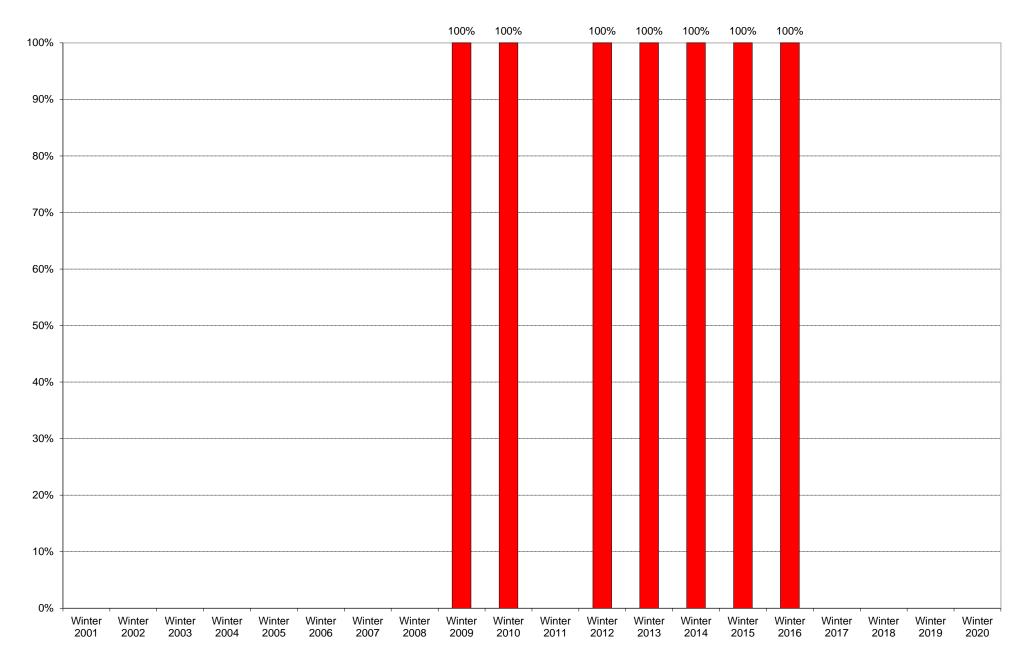

|             | 6am<br>to | 7am<br>to | 8am<br>to | 9am<br>to | 10am<br>to | 11am<br>to | 12pm<br>to | 1pm<br>to | 2pm<br>to | 3pm<br>to | 4pm<br>to | 5pm<br>to | 6pm<br>to | 7pm<br>to | 8pm<br>to | 9pm<br>to | Total | Percentage of |
|-------------|-----------|-----------|-----------|-----------|------------|------------|------------|-----------|-----------|-----------|-----------|-----------|-----------|-----------|-----------|-----------|-------|---------------|
|             | 7am       | 8am       | 9am       | 10am      | 11am       | 12pm       | 1pm        | 2pm       | 3pm       | 4pm       | 5pm       | 6pm       | 7pm       | 8pm       | 9pm       | 10pm      |       | Total Bus     |
|             |           |           |           |           |            |            |            |           |           |           |           |           |           |           |           |           |       | Commuters     |
| Winter 2001 |           |           |           |           |            |            |            |           |           |           |           |           |           |           |           |           |       |               |
| Winter 2002 |           |           |           |           |            |            |            |           |           |           |           |           |           |           |           |           |       |               |
| Winter 2003 |           |           |           |           |            |            |            |           |           |           |           |           |           |           |           |           |       |               |
| Winter 2004 |           |           |           |           |            |            |            |           |           |           |           |           |           |           |           |           |       |               |
| Winter 2005 |           |           |           |           |            |            |            |           |           |           |           |           |           |           |           |           |       |               |
| Winter 2006 |           |           |           |           |            |            |            |           |           |           |           |           |           |           |           |           |       |               |
| Winter 2007 | 0         | 0         | 0         | 0         | 0          | 0          | 0          | 0         | 0         | 0         | 0         | 0         | 0         | 0         | 0         | 0         | 0     |               |
| Winter 2008 | 0         | 0         | 0         | 0         | 0          | 0          | 0          | 0         | 0         | 0         | 0         | 0         | 0         | 0         | 0         | 0         | 0     |               |
| Winter 2009 | 0         | 0         | 0         | 0         | 0          | 0          | 2          | 0         | 0         | 0         | 0         | 0         | 0         | 0         | 0         | 0         | 2     | 100%          |
| Winter 2010 | 0         | 0         | 0         | 0         | 0          | 0          | 0          | 0         | 0         | 1         | 0         | 0         | 0         | 0         | 0         | 0         | 1     | 100%          |
| Winter 2011 | 0         | 0         | 0         | 0         | 0          | 0          | 0          | 0         | 0         | 0         | 0         | 0         | 0         | 0         | 0         | 0         | 0     |               |
| Winter 2012 | 0         | 0         | 0         | 0         | 0          | 1          | 0          | 0         | 0         | 0         | 0         | 0         | 0         | 0         | 0         | 0         | 1     | 100%          |
| Winter 2013 | 0         | 0         | 0         | 0         | 1          | 1          | 0          | 0         | 1         | 0         | 0         | 0         | 0         | 0         | 0         | 0         | 3     | 100%          |
| Winter 2014 | 0         | 0         | 1         | 0         | 1          | 0          | 0          | 1         | 0         | 0         | 0         | 0         | 0         | 0         | 0         | 2         | 5     | 100%          |
| Winter 2015 | 0         | 0         | 0         | 1         | 0          | 0          | 0          | 0         | 0         | 0         | 0         | 0         | 0         | 0         | 0         | 0         | 1     | 100%          |
| Winter 2016 | 0         | 0         | 0         | 0         | 0          | 0          | 0          | 0         | 0         | 0         | 1         | 0         | 2         | 0         | 0         | 0         | 3     | 100%          |
| Winter 2017 |           |           |           |           |            |            |            |           |           |           |           |           |           |           |           |           |       |               |
| Winter 2018 |           |           |           |           |            |            |            |           |           |           |           |           |           |           |           |           |       |               |
| Winter 2019 |           |           |           |           |            |            |            |           |           |           |           |           |           |           |           |           |       |               |
| Winter 2020 |           |           |           |           |            |            |            |           |           |           |           |           |           |           |           |           |       |               |