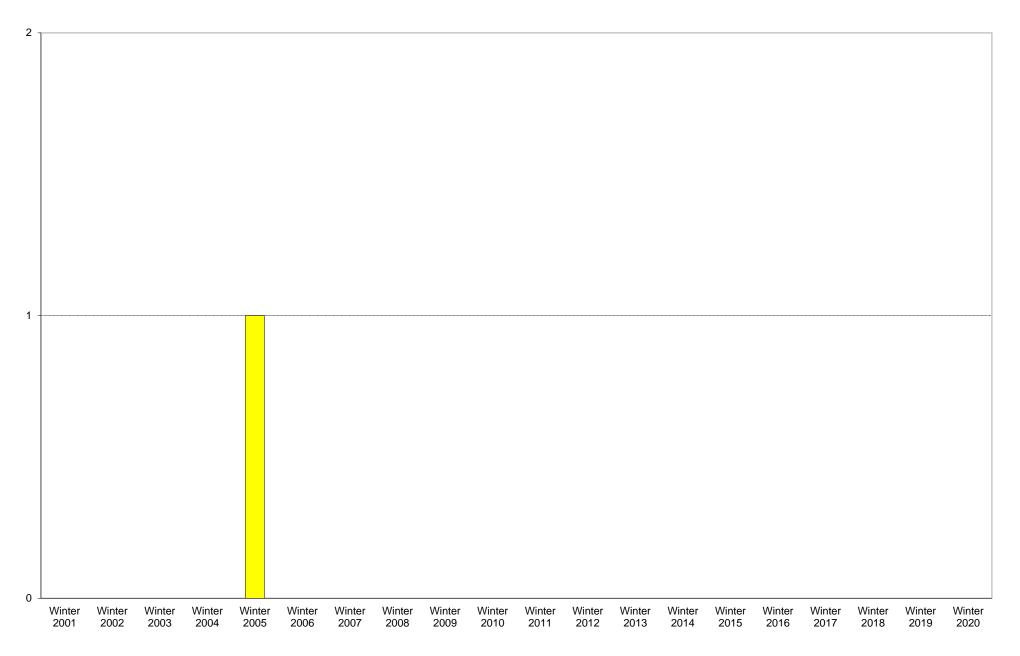

|             | 6am       | 7am | 8am | 9am        | 10am | 11am       | -   | 1pm       | 2pm       | 3pm       | 4pm       | 5pm | 6pm       | 7pm       | 8pm | 9pm        | Total | Percentage             |
|-------------|-----------|-----|-----|------------|------|------------|-----|-----------|-----------|-----------|-----------|-----|-----------|-----------|-----|------------|-------|------------------------|
|             | to<br>Zam | to  | to  | to<br>10om | to   | to<br>12mm | to  | to<br>2mm | to<br>2mm | to<br>4mm | to<br>Emm | to  | to<br>Zmm | to<br>Som | to  | to<br>10mm |       | of<br>Total Bus        |
|             | 7am       | 8am | 9am | TUam       | 11am | 12pm       | 1pm | 2pm       | 3pm       | 4pm       | 5pm       | 6pm | 7pm       | 8pm       | 9pm | 10pm       |       | Total Bus<br>Commuters |
| Winter 2001 |           |     |     |            |      |            |     |           |           |           |           |     |           |           |     |            |       | Commuters              |
| Winter 2002 |           |     |     |            |      |            |     |           |           |           |           |     |           |           |     |            |       |                        |
| Winter 2003 | 0         | 0   | 0   | 0          | 0    | 0          | 0   | 0         | 0         | 0         | 0         | 0   | 0         | 0         | 0   | 0          | 0     |                        |
| Winter 2004 | 0         | 0   | 0   | 0          | 0    | 0          | 0   | 0         | 0         | 0         | 0         | 0   | 0         | 0         | 0   | 0          | 0     |                        |
| Winter 2005 | 0         | 0   | 0   | 0          | 0    | 0          | 0   | 1         | 0         | 0         | 0         | 0   | 0         | 0         | 0   | 0          | 1     | 100%                   |
| Winter 2006 | 0         | 0   | 0   | 0          | 0    | 0          | 0   | 0         | 0         | 0         | 0         | 0   | 0         | 0         | 0   | 0          | 0     |                        |
| Winter 2007 |           |     |     |            |      |            |     |           |           |           |           |     |           |           |     |            |       |                        |
| Winter 2008 |           |     |     |            |      |            |     |           |           |           |           |     |           |           |     |            |       |                        |
| Winter 2009 |           |     |     |            |      |            |     |           |           |           |           |     |           |           |     |            |       |                        |
| Winter 2010 |           |     |     |            |      |            |     |           |           |           |           |     |           |           |     |            |       |                        |
| Winter 2011 |           |     |     |            |      |            |     |           |           |           |           |     |           |           |     |            |       |                        |
| Winter 2012 |           |     |     |            |      |            |     |           |           |           |           |     |           |           |     |            |       |                        |
| Winter 2013 |           |     |     |            |      |            |     |           |           |           |           |     |           |           |     |            |       |                        |
| Winter 2014 |           |     |     |            |      |            |     |           |           |           |           |     |           |           |     |            |       |                        |
| Winter 2015 |           |     |     |            |      |            |     |           |           |           |           |     |           |           |     |            |       |                        |
| Winter 2016 |           |     |     |            |      |            |     |           |           |           |           |     |           |           |     |            |       |                        |
| Winter 2017 |           |     |     |            |      |            |     |           |           |           |           |     |           |           |     |            |       |                        |
| Winter 2018 |           |     |     |            |      |            |     |           |           |           |           |     |           |           |     |            |       |                        |
| Winter 2019 |           |     |     |            |      |            |     |           |           |           |           |     |           |           |     |            |       |                        |
| Winter 2020 |           |     |     |            |      |            |     |           |           |           |           |     |           |           |     |            |       |                        |