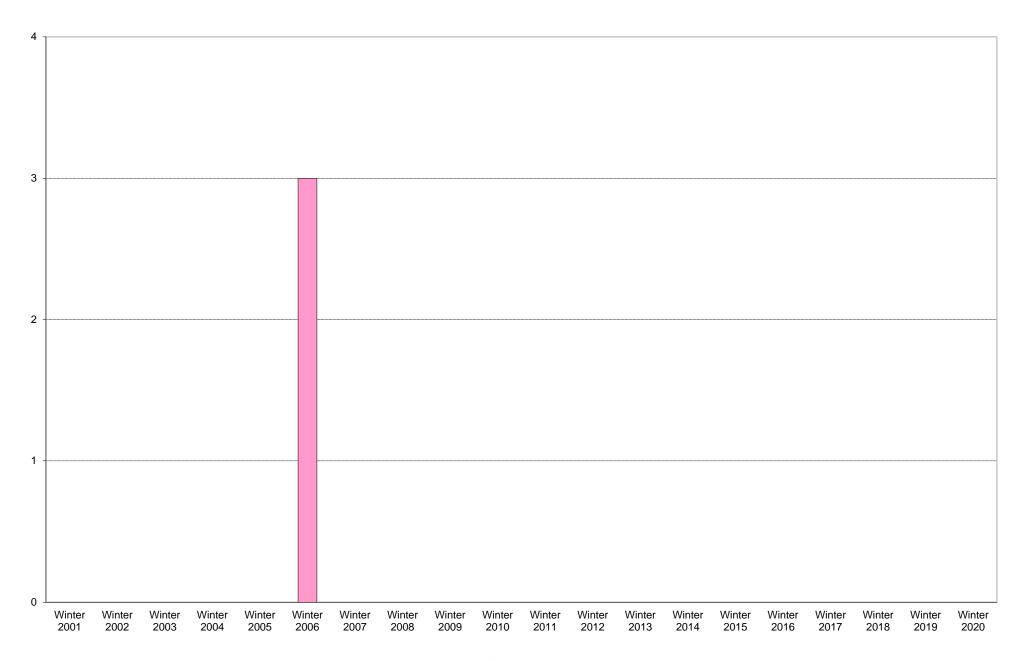

|             | 6am       | 7am       | 8am       | 9am        | 10am       | 11am       | 12pm      | 1pm       | 2pm       | 3pm       | 4pm       | 5pm       | 6pm       | 7pm       | 8pm       | 9pm        | Total |
|-------------|-----------|-----------|-----------|------------|------------|------------|-----------|-----------|-----------|-----------|-----------|-----------|-----------|-----------|-----------|------------|-------|
|             | to<br>7am | to<br>8am | to<br>9am | to<br>10am | to<br>11am | to<br>12pm | to<br>1nm | to<br>2nm | to<br>3pm | to<br>4nm | to<br>5pm | to<br>6nm | to<br>7pm | to<br>8pm | to<br>9pm | to<br>10pm |       |
|             | raiii     | oaiii     | Jaiii     | IValli     | Haili      | ızpılı     | 1pm       | 2pm       | Spili     | 4pm       | əpiii     | 6pm       | / pili    | opiii     | apın      | торін      |       |
| Winter 2001 | 0         | 0         | 0         | 0          | 0          | 0          | 0         | 0         | 0         | 0         | 0         | 0         | 0         | 0         | 0         | 0          | 0     |
| Winter 2002 | 0         | 0         | 0         | 0          | 0          | 0          | 0         | 0         | 0         | 0         | 0         | 0         | 0         | 0         | 0         | 0          | 0     |
| Winter 2003 | 0         | 0         | 0         | 0          | 0          | 0          | 0         | 0         | 0         | 0         | 0         | 0         | 0         | 0         | 0         | 0          | 0     |
| Winter 2004 | 0         | 0         | 0         | 0          | 0          | 0          | 0         | 0         | 0         | 0         | 0         | 0         | 0         | 0         | 0         | 0          | 0     |
| Winter 2005 | 0         | 0         | 0         | 0          | 0          | 0          | 0         | 0         | 0         | 0         | 0         | 0         | 0         | 0         | 0         | 0          | 0     |
| Winter 2006 | 0         | 0         | 0         | 0          | 0          | 0          | 0         | 0         | 0         | 0         | 0         | 0         | 4         | 0         | 0         | 0          | 4     |
| Winter 2007 | 0         | 0         | 0         | 0          | 0          | 0          | 0         | 0         | 0         | 0         | 0         | 0         | 0         | 0         | 0         | 0          | 0     |
| Winter 2008 | 0         | 0         | 0         | 1          | 0          | 0          | 0         | 0         | 0         | 0         | 0         | 0         | 0         | 0         | 1         | 0          | 2     |
| Winter 2009 | 0         | 0         | 0         | 0          | 0          | 0          | 4         | 0         | 0         | 0         | 0         | 2         | 0         | 1         | 0         | 4          | 11    |
| Winter 2010 | 0         | 0         | 0         | 1          | 0          | 1          | 0         | 0         | 0         | 1         | 0         | 2         | 0         | 0         | 4         | 0          | 9     |
| Winter 2011 | 0         | 0         | 0         | 0          | 0          | 0          | 0         | 0         | 1         | 0         | 2         | 1         | 0         | 0         | 0         | 0          | 4     |
| Winter 2012 | 0         | 1         | 1         | 0          | 0          | 0          | 0         | 0         | 0         | 1         | 0         | 0         | 0         | 0         | 0         | 0          | 3     |
| Winter 2013 | 0         | 1         | 1         | 2          | 0          | 1          | 2         | 0         | 1         | 0         | 3         | 0         | 0         | 0         | 0         | 0          | 11    |
| Winter 2014 | 0         | 0         | 0         | 0          | 0          | 0          | 0         | 0         | 0         | 1         | 0         | 0         | 1         | 0         | 1         | 0          | 3     |
| Winter 2015 | 0         | 2         | 0         | 0          | 0          | 0          | 1         | 1         | 0         | 0         | 4         | 0         | 1         | 0         | 0         | 0          | 9     |
| Winter 2016 | 0         | 0         | 1         | 2          | 1          | 0          | 0         | 0         | 0         | 0         | 0         | 0         | 0         | 0         | 0         | 0          | 4     |
| Winter 2017 |           |           |           |            |            |            |           |           |           |           |           |           |           |           |           |            |       |
| Winter 2018 |           |           |           |            |            |            |           |           |           |           |           |           |           |           |           |            |       |
| Winter 2019 |           |           |           |            |            |            |           |           |           |           |           |           |           |           |           |            |       |
| Winter 2020 |           |           |           |            |            |            |           |           |           |           |           |           |           |           |           |            |       |