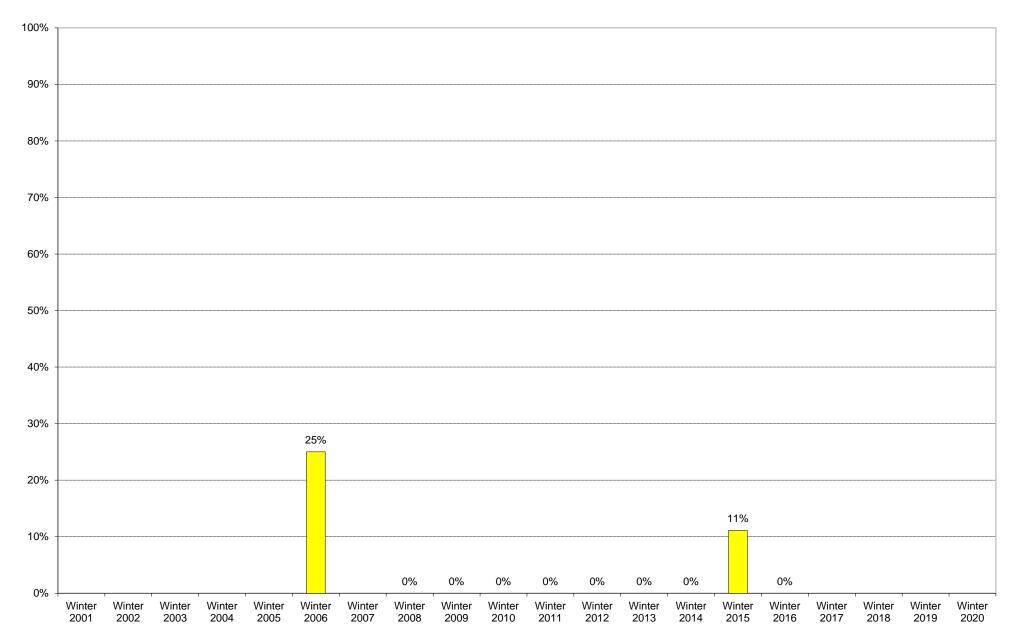

|                            | 6am<br>to<br>7am | 7am<br>to<br>8am | 8am<br>to<br>9am | 9am<br>to<br>10am | 10am<br>to<br>11am | 11am<br>to<br>12pm | 12pm<br>to<br>1pm | 1pm<br>to<br>2pm | 2pm<br>to<br>3pm | 3pm<br>to<br>4pm | 4pm<br>to<br>5pm | 5pm<br>to<br>6pm | 6pm<br>to<br>7pm | 7pm<br>to<br>8pm | 8pm<br>to<br>9pm | 9pm<br>to<br>10pm | Total | Percentage<br>of<br>Total Bus |
|----------------------------|------------------|------------------|------------------|-------------------|--------------------|--------------------|-------------------|------------------|------------------|------------------|------------------|------------------|------------------|------------------|------------------|-------------------|-------|-------------------------------|
| Winter 2001                |                  |                  |                  |                   |                    |                    |                   |                  |                  |                  |                  |                  |                  |                  |                  |                   |       | Commuters                     |
| Winter 2001<br>Winter 2002 |                  |                  |                  |                   |                    |                    |                   |                  |                  |                  |                  |                  |                  |                  |                  |                   |       |                               |
| Winter 2002<br>Winter 2003 | 0                | 0                | 0                | 0                 | 0                  | 0                  | 0                 | 0                | 0                | 0                | 0                | 0                | 0                | 0                | 0                | 0                 | 0     |                               |
| Winter 2003<br>Winter 2004 | 0                | 0                | 0                | 0                 | 0                  | 0                  | 0                 | 0                | 0                | 0                | 0                | 0                | 0                | 0                | 0                | 0                 | 0     |                               |
| Winter 2004<br>Winter 2005 | 0                | 0                | 0                | 0                 | 0                  | 0                  | 0                 | 0                | 0                | 0                | 0                | 0                | 0                | 0                | 0                | 0                 | 0     |                               |
| Winter 2006                | 0                | 0                | 0                | 0                 | 0                  | 0                  | 0                 | 0                | 0                | 0                | 0                | 0                | 1                | 0                | 0                | 0                 | 1     | 25%                           |
| Winter 2007                | 0                | 0                | 0                | 0                 | 0                  | 0                  | 0                 | 0                | 0                | 0                | 0                | 0                | 0                | 0                | 0                | 0                 | 0     | 2570                          |
| Winter 2008                | 0                | 0                | 0                | 0                 | 0                  | 0                  | 0                 | 0                | 0                | 0                | 0                | 0                | 0                | 0                | 0                | 0                 | 0     | 0%                            |
| Winter 2009                | 0                | 0                | 0                | 0                 | 0                  | 0                  | 0                 | 0                | 0                | 0                | 0                | 0                | 0                | 0                | 0                | 0                 | 0     | 0%                            |
| Winter 2010                | 0                | 0                | 0                | 0                 | 0                  | 0                  | 0                 | 0                | 0                | 0                | 0                | 0                | 0                | 0                | 0                | 0                 | 0     | 0%                            |
| Winter 2011                | 0                | 0                | 0                | 0                 | 0                  | 0                  | 0                 | 0                | 0                | 0                | 0                | 0                | 0                | 0                | 0                | 0                 | 0     | 0%                            |
| Winter 2012                | 0                | 0                | 0                | 0                 | 0                  | 0                  | 0                 | 0                | 0                | 0                | 0                | 0                | 0                | 0                | 0                | 0                 | 0     | 0%                            |
| Winter 2013                | 0                | 0                | 0                | 0                 | 0                  | 0                  | 0                 | 0                | 0                | 0                | 0                | 0                | 0                | 0                | 0                | 0                 | 0     | 0%                            |
| Winter 2014                | 0                | 0                | 0                | 0                 | 0                  | 0                  | 0                 | 0                | 0                | 0                | 0                | 0                | 0                | 0                | 0                | 0                 | 0     | 0%                            |
| Winter 2015                | 0                | 0                | 0                | 0                 | 0                  | 0                  | 0                 | 0                | 0                | 0                | 0                | 0                | 1                | 0                | 0                | 0                 | 1     | 11%                           |
| Winter 2016                | 0                | 0                | 0                | 0                 | 0                  | 0                  | 0                 | 0                | 0                | 0                | 0                | 0                | 0                | 0                | 0                | 0                 | 0     | 0%                            |
| Winter 2017                |                  |                  |                  |                   |                    |                    |                   |                  |                  |                  |                  |                  |                  |                  |                  |                   |       |                               |
| Winter 2018                |                  |                  |                  |                   |                    |                    |                   |                  |                  |                  |                  |                  |                  |                  |                  |                   |       |                               |
| Winter 2019                |                  |                  |                  |                   |                    |                    |                   |                  |                  |                  |                  |                  |                  |                  |                  |                   |       |                               |
| Winter 2020                |                  |                  |                  |                   |                    |                    |                   |                  |                  |                  |                  |                  |                  |                  |                  |                   |       |                               |