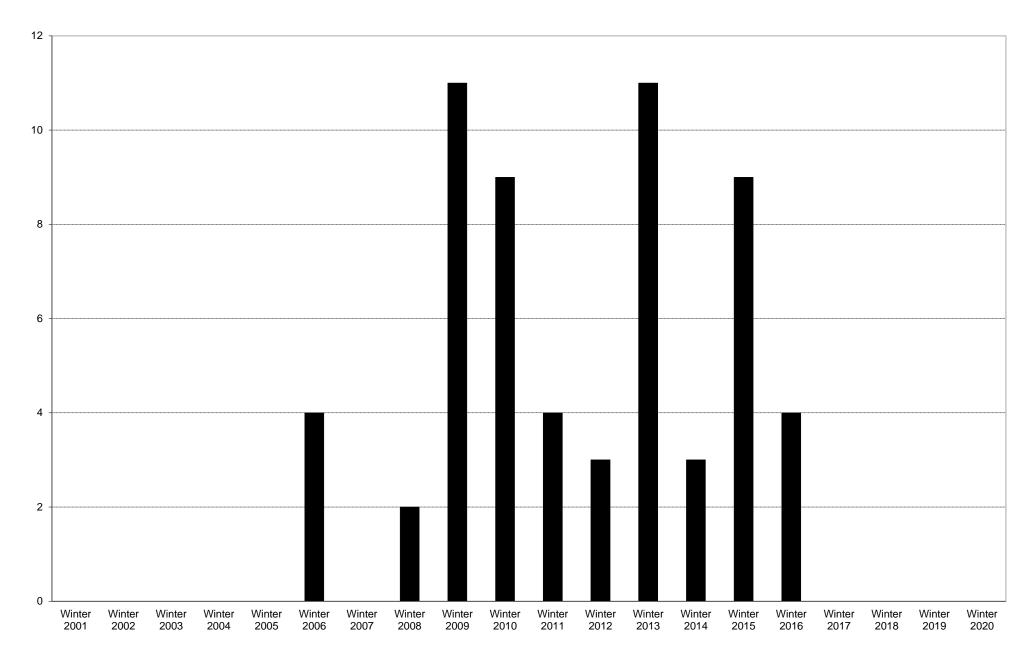

|             | 6am       | 7am       | 8am       | 9am        | 10am       | 11am       | 12pm      | 1pm       | 2pm       | 3pm       | 4pm       | 5pm       | 6pm       | 7pm       | 8pm       | 9pm        | Total |
|-------------|-----------|-----------|-----------|------------|------------|------------|-----------|-----------|-----------|-----------|-----------|-----------|-----------|-----------|-----------|------------|-------|
|             | to<br>7am | to<br>8am | to<br>9am | to<br>10am | to<br>11am | to<br>12pm | to<br>1nm | to<br>2nm | to<br>3pm | to<br>4nm | to<br>5pm | to<br>6nm | to<br>7pm | to<br>8pm | to<br>9pm | to<br>10pm |       |
|             | raiii     | oaiii     | Jaiii     | IValli     | Haili      | ızpılı     | 1pm       | 2pm       | Spili     | 4pm       | əpiii     | 6pm       | / pili    | opiii     | apın      | торін      |       |
| Winter 2001 | 0         | 0         | 0         | 0          | 0          | 0          | 0         | 0         | 0         | 0         | 0         | 0         | 0         | 0         | 0         | 0          | 0     |
| Winter 2002 | 0         | 0         | 0         | 0          | 0          | 0          | 0         | 0         | 0         | 0         | 0         | 0         | 0         | 0         | 0         | 0          | 0     |
| Winter 2003 | 0         | 0         | 0         | 0          | 0          | 0          | 0         | 0         | 0         | 0         | 0         | 0         | 0         | 0         | 0         | 0          | 0     |
| Winter 2004 | 0         | 0         | 0         | 0          | 0          | 0          | 0         | 0         | 0         | 0         | 0         | 0         | 0         | 0         | 0         | 0          | 0     |
| Winter 2005 | 0         | 0         | 0         | 0          | 0          | 0          | 0         | 0         | 0         | 0         | 0         | 0         | 0         | 0         | 0         | 0          | 0     |
| Winter 2006 | 0         | 0         | 0         | 0          | 0          | 0          | 0         | 0         | 0         | 0         | 0         | 0         | 4         | 0         | 0         | 0          | 4     |
| Winter 2007 | 0         | 0         | 0         | 0          | 0          | 0          | 0         | 0         | 0         | 0         | 0         | 0         | 0         | 0         | 0         | 0          | 0     |
| Winter 2008 | 0         | 0         | 0         | 1          | 0          | 0          | 0         | 0         | 0         | 0         | 0         | 0         | 0         | 0         | 1         | 0          | 2     |
| Winter 2009 | 0         | 0         | 0         | 0          | 0          | 0          | 4         | 0         | 0         | 0         | 0         | 2         | 0         | 1         | 0         | 4          | 11    |
| Winter 2010 | 0         | 0         | 0         | 1          | 0          | 1          | 0         | 0         | 0         | 1         | 0         | 2         | 0         | 0         | 4         | 0          | 9     |
| Winter 2011 | 0         | 0         | 0         | 0          | 0          | 0          | 0         | 0         | 1         | 0         | 2         | 1         | 0         | 0         | 0         | 0          | 4     |
| Winter 2012 | 0         | 1         | 1         | 0          | 0          | 0          | 0         | 0         | 0         | 1         | 0         | 0         | 0         | 0         | 0         | 0          | 3     |
| Winter 2013 | 0         | 1         | 1         | 2          | 0          | 1          | 2         | 0         | 1         | 0         | 3         | 0         | 0         | 0         | 0         | 0          | 11    |
| Winter 2014 | 0         | 0         | 0         | 0          | 0          | 0          | 0         | 0         | 0         | 1         | 0         | 0         | 1         | 0         | 1         | 0          | 3     |
| Winter 2015 | 0         | 2         | 0         | 0          | 0          | 0          | 1         | 1         | 0         | 0         | 4         | 0         | 1         | 0         | 0         | 0          | 9     |
| Winter 2016 | 0         | 0         | 1         | 2          | 1          | 0          | 0         | 0         | 0         | 0         | 0         | 0         | 0         | 0         | 0         | 0          | 4     |
| Winter 2017 |           |           |           |            |            |            |           |           |           |           |           |           |           |           |           |            |       |
| Winter 2018 |           |           |           |            |            |            |           |           |           |           |           |           |           |           |           |            |       |
| Winter 2019 |           |           |           |            |            |            |           |           |           |           |           |           |           |           |           |            |       |
| Winter 2020 |           |           |           |            |            |            |           |           |           |           |           |           |           |           |           |            |       |