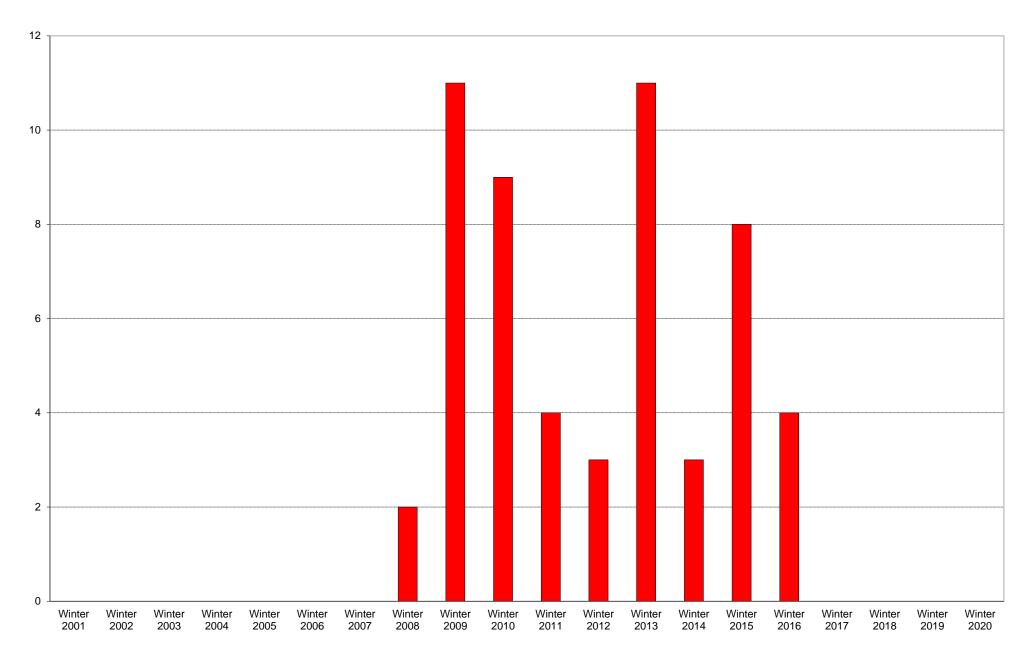

|             | 6am       | 7am       | 8am       | 9am        | 10am       | 11am       | 12pm      | 1pm       | 2pm       | 3pm       | 4pm       | 5pm       | 6pm       | 7pm       | 8pm       | 9pm        | Total |
|-------------|-----------|-----------|-----------|------------|------------|------------|-----------|-----------|-----------|-----------|-----------|-----------|-----------|-----------|-----------|------------|-------|
|             | to<br>7am | to<br>8am | to<br>9am | to<br>10am | to<br>11am | to<br>12pm | to<br>1nm | to<br>2nm | to<br>3pm | to<br>4nm | to<br>5pm | to<br>6nm | to<br>7pm | to<br>8pm | to<br>9pm | to<br>10pm |       |
|             | raiii     | oaiii     | Jaiii     | IValli     | Haili      | ızpılı     | 1pm       | 2pm       | Spili     | 4pm       | əpiii     | 6pm       | / pili    | opiii     | apın      | торін      |       |
| Winter 2001 | 0         | 0         | 0         | 0          | 0          | 0          | 0         | 0         | 0         | 0         | 0         | 0         | 0         | 0         | 0         | 0          | 0     |
| Winter 2002 | 0         | 0         | 0         | 0          | 0          | 0          | 0         | 0         | 0         | 0         | 0         | 0         | 0         | 0         | 0         | 0          | 0     |
| Winter 2003 | 0         | 0         | 0         | 0          | 0          | 0          | 0         | 0         | 0         | 0         | 0         | 0         | 0         | 0         | 0         | 0          | 0     |
| Winter 2004 | 0         | 0         | 0         | 0          | 0          | 0          | 0         | 0         | 0         | 0         | 0         | 0         | 0         | 0         | 0         | 0          | 0     |
| Winter 2005 | 0         | 0         | 0         | 0          | 0          | 0          | 0         | 0         | 0         | 0         | 0         | 0         | 0         | 0         | 0         | 0          | 0     |
| Winter 2006 | 0         | 0         | 0         | 0          | 0          | 0          | 0         | 0         | 0         | 0         | 0         | 0         | 4         | 0         | 0         | 0          | 4     |
| Winter 2007 | 0         | 0         | 0         | 0          | 0          | 0          | 0         | 0         | 0         | 0         | 0         | 0         | 0         | 0         | 0         | 0          | 0     |
| Winter 2008 | 0         | 0         | 0         | 1          | 0          | 0          | 0         | 0         | 0         | 0         | 0         | 0         | 0         | 0         | 1         | 0          | 2     |
| Winter 2009 | 0         | 0         | 0         | 0          | 0          | 0          | 4         | 0         | 0         | 0         | 0         | 2         | 0         | 1         | 0         | 4          | 11    |
| Winter 2010 | 0         | 0         | 0         | 1          | 0          | 1          | 0         | 0         | 0         | 1         | 0         | 2         | 0         | 0         | 4         | 0          | 9     |
| Winter 2011 | 0         | 0         | 0         | 0          | 0          | 0          | 0         | 0         | 1         | 0         | 2         | 1         | 0         | 0         | 0         | 0          | 4     |
| Winter 2012 | 0         | 1         | 1         | 0          | 0          | 0          | 0         | 0         | 0         | 1         | 0         | 0         | 0         | 0         | 0         | 0          | 3     |
| Winter 2013 | 0         | 1         | 1         | 2          | 0          | 1          | 2         | 0         | 1         | 0         | 3         | 0         | 0         | 0         | 0         | 0          | 11    |
| Winter 2014 | 0         | 0         | 0         | 0          | 0          | 0          | 0         | 0         | 0         | 1         | 0         | 0         | 1         | 0         | 1         | 0          | 3     |
| Winter 2015 | 0         | 2         | 0         | 0          | 0          | 0          | 1         | 1         | 0         | 0         | 4         | 0         | 1         | 0         | 0         | 0          | 9     |
| Winter 2016 | 0         | 0         | 1         | 2          | 1          | 0          | 0         | 0         | 0         | 0         | 0         | 0         | 0         | 0         | 0         | 0          | 4     |
| Winter 2017 |           |           |           |            |            |            |           |           |           |           |           |           |           |           |           |            |       |
| Winter 2018 |           |           |           |            |            |            |           |           |           |           |           |           |           |           |           |            |       |
| Winter 2019 |           |           |           |            |            |            |           |           |           |           |           |           |           |           |           |            |       |
| Winter 2020 |           |           |           |            |            |            |           |           |           |           |           |           |           |           |           |            |       |