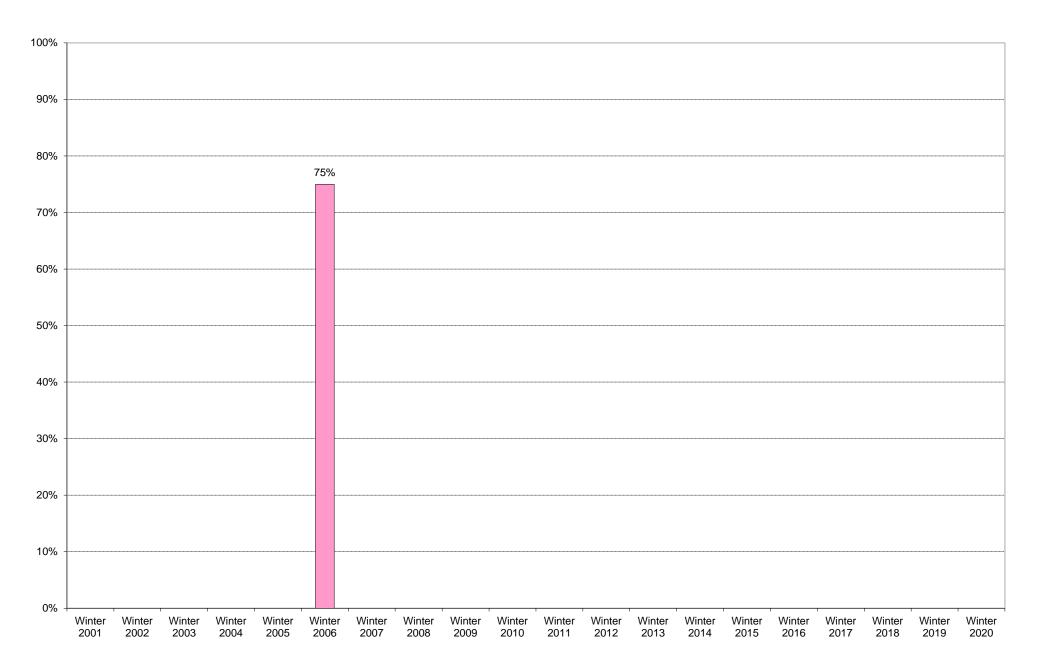

|             | 6am       | 7am | 8am | 9am  |      |        | 12pm      | 1pm | 2pm | 3pm       | 4pm | 5pm | 6pm | 7pm | 8pm | 9pm  | Total | Percentage      |
|-------------|-----------|-----|-----|------|------|--------|-----------|-----|-----|-----------|-----|-----|-----|-----|-----|------|-------|-----------------|
|             | to<br>7am | to  | to  | to   | to   | to     | to<br>1nm | to  | to  | to<br>4nm | to  | to  | to  | to  | to  | to   |       | of<br>Total Bus |
|             | raili     | 8am | 9am | 10am | 11am | ızpılı | 1pm       | 2pm | 3pm | 4pm       | 5pm | 6pm | 7pm | 8pm | 9pm | 10pm |       | Commuters       |
| Winter 2001 | 0         | 0   | 0   | 0    | 0    | 0      | 0         | 0   | 0   | 0         | 0   | 0   | 0   | 0   | 0   | 0    | 0     |                 |
| Winter 2002 | 0         | 0   | 0   | 0    | 0    | 0      | 0         | 0   | 0   | 0         | 0   | 0   | 0   | 0   | 0   | 0    | 0     |                 |
| Winter 2003 | 0         | 0   | 0   | 0    | 0    | 0      | 0         | 0   | 0   | 0         | 0   | 0   | 0   | 0   | 0   | 0    | 0     |                 |
| Winter 2004 | 0         | 0   | 0   | 0    | 0    | 0      | 0         | 0   | 0   | 0         | 0   | 0   | 0   | 0   | 0   | 0    | 0     |                 |
| Winter 2005 | 0         | 0   | 0   | 0    | 0    | 0      | 0         | 0   | 0   | 0         | 0   | 0   | 0   | 0   | 0   | 0    | 0     |                 |
| Winter 2006 | 0         | 0   | 0   | 0    | 0    | 0      | 0         | 0   | 0   | 0         | 0   | 0   | 3   | 0   | 0   | 0    | 3     | 75%             |
| Winter 2007 |           |     |     |      |      |        |           |     |     |           |     |     |     |     |     |      |       |                 |
| Winter 2008 |           |     |     |      |      |        |           |     |     |           |     |     |     |     |     |      |       |                 |
| Winter 2009 |           |     |     |      |      |        |           |     |     |           |     |     |     |     |     |      |       |                 |
| Winter 2010 |           |     |     |      |      |        |           |     |     |           |     |     |     |     |     |      |       |                 |
| Winter 2011 |           |     |     |      |      |        |           |     |     |           |     |     |     |     |     |      |       |                 |
| Winter 2012 |           |     |     |      |      |        |           |     |     |           |     |     |     |     |     |      |       |                 |
| Winter 2013 |           |     |     |      |      |        |           |     |     |           |     |     |     |     |     |      |       |                 |
| Winter 2014 |           |     |     |      |      |        |           |     |     |           |     |     |     |     |     |      |       |                 |
| Winter 2015 |           |     |     |      |      |        |           |     |     |           |     |     |     |     |     |      |       |                 |
| Winter 2016 |           |     |     |      |      |        |           |     |     |           |     |     |     |     |     |      |       |                 |
| Winter 2017 |           |     |     |      |      |        |           |     |     |           |     |     |     |     |     |      |       |                 |
| Winter 2018 |           |     |     |      |      |        |           |     |     |           |     |     |     |     |     |      |       |                 |
| Winter 2019 |           |     |     |      |      |        |           |     |     |           |     |     |     |     |     |      |       |                 |
| Winter 2020 |           |     |     |      |      |        |           |     |     |           |     |     |     |     |     |      |       |                 |