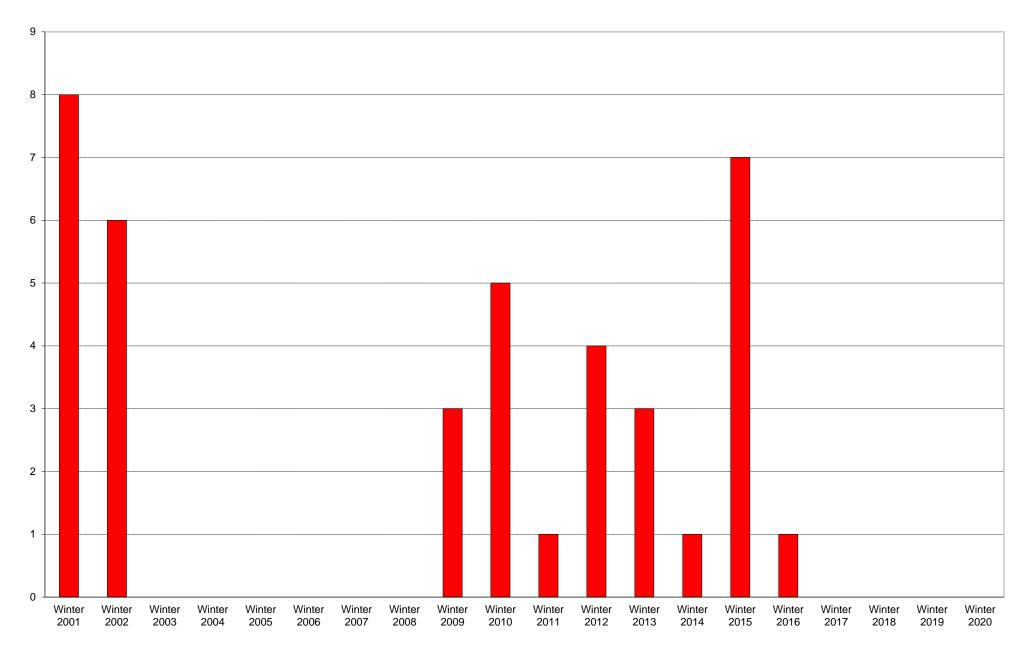

|             | 6am           | 7am       | 8am       | 9am        | 10am       | 11am       | 12pm      | 1pm       | 2pm       | 3pm       | 4pm       | 5pm       | 6pm       | 7pm       | 8pm       | 9pm        | Total | Percentage of |
|-------------|---------------|-----------|-----------|------------|------------|------------|-----------|-----------|-----------|-----------|-----------|-----------|-----------|-----------|-----------|------------|-------|---------------|
|             | to<br>7am     | to<br>8am | to<br>9am | to<br>10am | to<br>11om | t0<br>12nm | to<br>1nm | to<br>2nm | to<br>2nm | to<br>4nm | to<br>5nm | to<br>6nm | to<br>Znm | to<br>2nm | to<br>Onm | to<br>10nm |       | Total Bus     |
|             | <i>i</i> alli | odili     | Sam       | TUalli     | 11am       | 12pm       | 1pm       | 2pm       | 3pm       | 4pm       | 5pm       | 6pm       | 7pm       | 8pm       | 9pm       | 10pm       |       | Commuters     |
| Winter 2001 | 0             | 1         | 1         | 0          | 2          | 2          | 1         | 0         | 0         | 0         | 1         | 0         | 0         | 0         | 0         | 0          | 8     | 89%           |
| Winter 2002 | 0             | 0         | 4         | 2          | 0          | 0          | 0         | 0         | 0         | 0         | 0         | 0         | 0         | 0         | 0         | 0          | 6     | 86%           |
| Winter 2003 | 0             | 0         | 0         | 0          | 0          | 0          | 0         | 0         | 0         | 0         | 0         | 0         | 0         | 0         | 0         | 0          | 0     | 00,0          |
| Winter 2004 | 0             | 0         | 0         | 0          | 0          | 0          | 0         | 0         | 0         | 0         | 0         | 0         | 0         | 0         | 0         | 0          | 0     |               |
| Winter 2005 |               |           |           |            |            |            |           |           |           |           |           |           |           |           |           |            |       |               |
| Winter 2006 |               |           |           |            |            |            |           |           |           |           |           |           |           |           |           |            |       |               |
| Winter 2007 | 0             | 0         | 0         | 0          | 0          | 0          | 0         | 0         | 0         | 0         | 0         | 0         | 0         | 0         | 0         | 0          | 0     |               |
| Winter 2008 | 0             | 0         | 0         | 0          | 0          | 0          | 0         | 0         | 0         | 0         | 0         | 0         | 0         | 0         | 0         | 0          | 0     |               |
| Winter 2009 | 0             | 1         | 0         | 0          | 0          | 1          | 1         | 0         | 0         | 0         | 0         | 0         | 0         | 0         | 0         | 0          | 3     | 100%          |
| Winter 2010 | 0             | 1         | 0         | 0          | 0          | 0          | 4         | 0         | 0         | 0         | 0         | 0         | 0         | 0         | 0         | 0          | 5     | 100%          |
| Winter 2011 | 0             | 0         | 0         | 0          | 1          | 0          | 0         | 0         | 0         | 0         | 0         | 0         | 0         | 0         | 0         | 0          | 1     | 100%          |
| Winter 2012 | 0             | 2         | 0         | 0          | 0          | 0          | 0         | 0         | 0         | 0         | 0         | 2         | 0         | 0         | 0         | 0          | 4     | 100%          |
| Winter 2013 | 0             | 0         | 0         | 1          | 1          | 0          | 1         | 0         | 0         | 0         | 0         | 0         | 0         | 0         | 0         | 0          | 3     | 100%          |
| Winter 2014 | 0             | 0         | 0         | 0          | 1          | 0          | 0         | 0         | 0         | 0         | 0         | 0         | 0         | 0         | 0         | 0          | 1     | 100%          |
| Winter 2015 | 0             | 0         | 1         | 1          | 1          | 2          | 0         | 0         | 0         | 1         | 0         | 0         | 1         | 0         | 0         | 0          | 7     | 100%          |
| Winter 2016 | 0             | 0         | 0         | 0          | 0          | 0          | 0         | 1         | 0         | 0         | 0         | 0         | 0         | 0         | 0         | 0          | 1     | 100%          |
| Winter 2017 |               |           |           |            |            |            |           |           |           |           |           |           |           |           |           |            |       |               |
| Winter 2018 |               |           |           |            |            |            |           |           |           |           |           |           |           |           |           |            |       |               |
| Winter 2019 |               |           |           |            |            |            |           |           |           |           |           |           |           |           |           |            |       |               |
| Winter 2020 |               |           |           |            |            |            |           |           |           |           |           |           |           |           |           |            |       |               |

|             | 6am | 7am | 8am | 9am  | 10am | 11am | 12pm | 1pm | 2pm | 3pm | 4pm | 5pm | 6pm | 7pm | 8pm | 9pm  | Total |
|-------------|-----|-----|-----|------|------|------|------|-----|-----|-----|-----|-----|-----|-----|-----|------|-------|
|             | to  | to  | to  | to   | to   | to   | to   | to  | to  | to  | to  | to  | to  | to  | to  | to   |       |
|             | 7am | 8am | 9am | 10am | 11am | 12pm | 1pm  | 2pm | 3pm | 4pm | 5pm | 6pm | 7pm | 8pm | 9pm | 10pm |       |
| Winter 2001 | 0   | 1   | 2   | 0    | 2    | 2    | 1    | 0   | 0   | 0   | 1   | 0   | 0   | 0   | 0   | 0    | 9     |
| Winter 2002 | 0   | 0   | 4   | 2    | 0    | 0    | 1    | 0   | 0   | 0   | 0   | 0   | 0   | 0   | 0   | 0    | 7     |
| Winter 2003 | 0   | 0   | 0   | 0    | 0    | 0    | 0    | 0   | 0   | 0   | 0   | 0   | 0   | 0   | 0   | 0    | 0     |
| Winter 2004 | 0   | 0   | 0   | 0    | 0    | 0    | 0    | 0   | 0   | 0   | 0   | 0   | 0   | 0   | 0   | 0    | 0     |
| Winter 2005 |     |     |     |      |      |      |      |     |     |     |     |     |     |     |     |      |       |
| Winter 2006 |     |     |     |      |      |      |      |     |     |     |     |     |     |     |     |      |       |
| Winter 2007 | 0   | 0   | 0   | 0    | 0    | 0    | 0    | 0   | 0   | 0   | 0   | 0   | 0   | 0   | 0   | 0    | 0     |
| Winter 2008 | 0   | 0   | 0   | 0    | 0    | 0    | 0    | 0   | 0   | 0   | 0   | 0   | 0   | 0   | 0   | 0    | 0     |
| Winter 2009 | 0   | 1   | 0   | 0    | 0    | 1    | 1    | 0   | 0   | 0   | 0   | 0   | 0   | 0   | 0   | 0    | 3     |
| Winter 2010 | 0   | 1   | 0   | 0    | 0    | 0    | 4    | 0   | 0   | 0   | 0   | 0   | 0   | 0   | 0   | 0    | 5     |
| Winter 2011 | 0   | 0   | 0   | 0    | 1    | 0    | 0    | 0   | 0   | 0   | 0   | 0   | 0   | 0   | 0   | 0    | 1     |
| Winter 2012 | 0   | 2   | 0   | 0    | 0    | 0    | 0    | 0   | 0   | 0   | 0   | 2   | 0   | 0   | 0   | 0    | 4     |
| Winter 2013 | 0   | 0   | 0   | 1    | 1    | 0    | 1    | 0   | 0   | 0   | 0   | 0   | 0   | 0   | 0   | 0    | 3     |
| Winter 2014 | 0   | 0   | 0   | 0    | 1    | 0    | 0    | 0   | 0   | 0   | 0   | 0   | 0   | 0   | 0   | 0    | 1     |
| Winter 2015 | 0   | 0   | 1   | 1    | 1    | 2    | 0    | 0   | 0   | 1   | 0   | 0   | 1   | 0   | 0   | 0    | 7     |
| Winter 2016 | 0   | 0   | 0   | 0    | 0    | 0    | 0    | 1   | 0   | 0   | 0   | 0   | 0   | 0   | 0   | 0    | 1     |
| Winter 2017 |     |     |     |      |      |      |      |     |     |     |     |     |     |     |     |      |       |
| Winter 2018 |     |     |     |      |      |      |      |     |     |     |     |     |     |     |     |      |       |
| Winter 2019 |     |     |     |      |      |      |      |     |     |     |     |     |     |     |     |      |       |
| Winter 2020 |     |     |     |      |      |      |      |     |     |     |     |     |     |     |     |      |       |