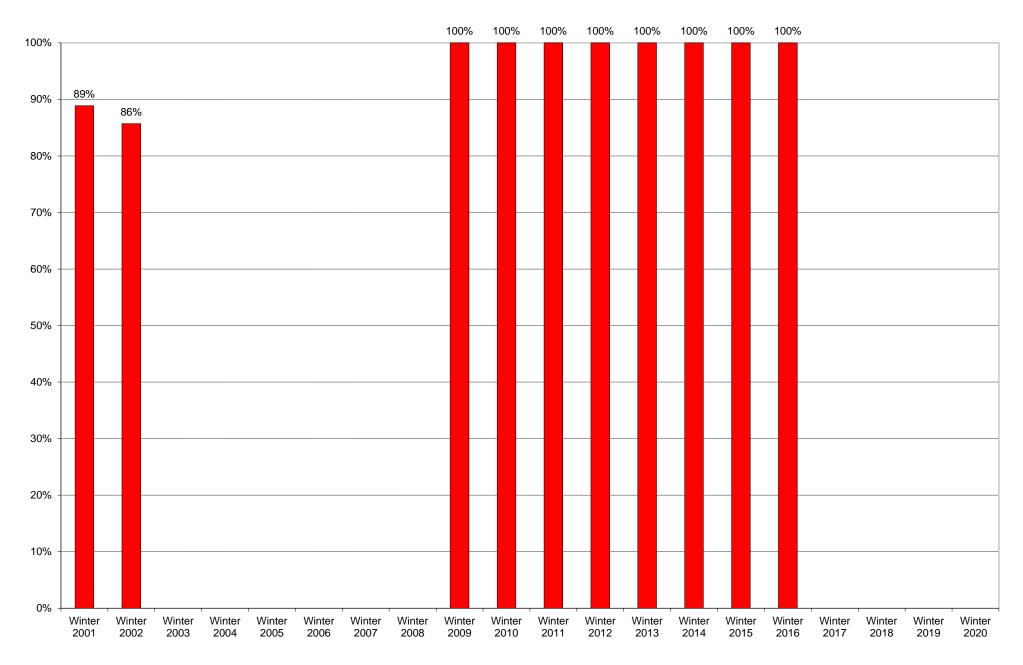

|             | 6am           | 7am       | 8am       | 9am        | 10am       | 11am       | 12pm      | 1pm       | 2pm       | 3pm       | 4pm       | 5pm       | 6pm       | 7pm       | 8pm       | 9pm        | Total | Percentage of |
|-------------|---------------|-----------|-----------|------------|------------|------------|-----------|-----------|-----------|-----------|-----------|-----------|-----------|-----------|-----------|------------|-------|---------------|
|             | to<br>7am     | to<br>8am | to<br>9am | to<br>10am | to<br>11om | t0<br>12nm | to<br>1nm | to<br>2nm | to<br>2nm | to<br>4nm | to<br>5nm | to<br>6nm | to<br>Znm | to<br>2nm | to<br>Onm | to<br>10nm |       | Total Bus     |
|             | <i>i</i> alli | odili     | Sam       | TUalli     | 11am       | 12pm       | 1pm       | 2pm       | 3pm       | 4pm       | 5pm       | 6pm       | 7pm       | 8pm       | 9pm       | 10pm       |       | Commuters     |
| Winter 2001 | 0             | 1         | 1         | 0          | 2          | 2          | 1         | 0         | 0         | 0         | 1         | 0         | 0         | 0         | 0         | 0          | 8     | 89%           |
| Winter 2002 | 0             | 0         | 4         | 2          | 0          | 0          | 0         | 0         | 0         | 0         | 0         | 0         | 0         | 0         | 0         | 0          | 6     | 86%           |
| Winter 2003 | 0             | 0         | 0         | 0          | 0          | 0          | 0         | 0         | 0         | 0         | 0         | 0         | 0         | 0         | 0         | 0          | 0     | 00,0          |
| Winter 2004 | 0             | 0         | 0         | 0          | 0          | 0          | 0         | 0         | 0         | 0         | 0         | 0         | 0         | 0         | 0         | 0          | 0     |               |
| Winter 2005 |               |           |           |            |            |            |           |           |           |           |           |           |           |           |           |            |       |               |
| Winter 2006 |               |           |           |            |            |            |           |           |           |           |           |           |           |           |           |            |       |               |
| Winter 2007 | 0             | 0         | 0         | 0          | 0          | 0          | 0         | 0         | 0         | 0         | 0         | 0         | 0         | 0         | 0         | 0          | 0     |               |
| Winter 2008 | 0             | 0         | 0         | 0          | 0          | 0          | 0         | 0         | 0         | 0         | 0         | 0         | 0         | 0         | 0         | 0          | 0     |               |
| Winter 2009 | 0             | 1         | 0         | 0          | 0          | 1          | 1         | 0         | 0         | 0         | 0         | 0         | 0         | 0         | 0         | 0          | 3     | 100%          |
| Winter 2010 | 0             | 1         | 0         | 0          | 0          | 0          | 4         | 0         | 0         | 0         | 0         | 0         | 0         | 0         | 0         | 0          | 5     | 100%          |
| Winter 2011 | 0             | 0         | 0         | 0          | 1          | 0          | 0         | 0         | 0         | 0         | 0         | 0         | 0         | 0         | 0         | 0          | 1     | 100%          |
| Winter 2012 | 0             | 2         | 0         | 0          | 0          | 0          | 0         | 0         | 0         | 0         | 0         | 2         | 0         | 0         | 0         | 0          | 4     | 100%          |
| Winter 2013 | 0             | 0         | 0         | 1          | 1          | 0          | 1         | 0         | 0         | 0         | 0         | 0         | 0         | 0         | 0         | 0          | 3     | 100%          |
| Winter 2014 | 0             | 0         | 0         | 0          | 1          | 0          | 0         | 0         | 0         | 0         | 0         | 0         | 0         | 0         | 0         | 0          | 1     | 100%          |
| Winter 2015 | 0             | 0         | 1         | 1          | 1          | 2          | 0         | 0         | 0         | 1         | 0         | 0         | 1         | 0         | 0         | 0          | 7     | 100%          |
| Winter 2016 | 0             | 0         | 0         | 0          | 0          | 0          | 0         | 1         | 0         | 0         | 0         | 0         | 0         | 0         | 0         | 0          | 1     | 100%          |
| Winter 2017 |               |           |           |            |            |            |           |           |           |           |           |           |           |           |           |            |       |               |
| Winter 2018 |               |           |           |            |            |            |           |           |           |           |           |           |           |           |           |            |       |               |
| Winter 2019 |               |           |           |            |            |            |           |           |           |           |           |           |           |           |           |            |       |               |
| Winter 2020 |               |           |           |            |            |            |           |           |           |           |           |           |           |           |           |            |       |               |