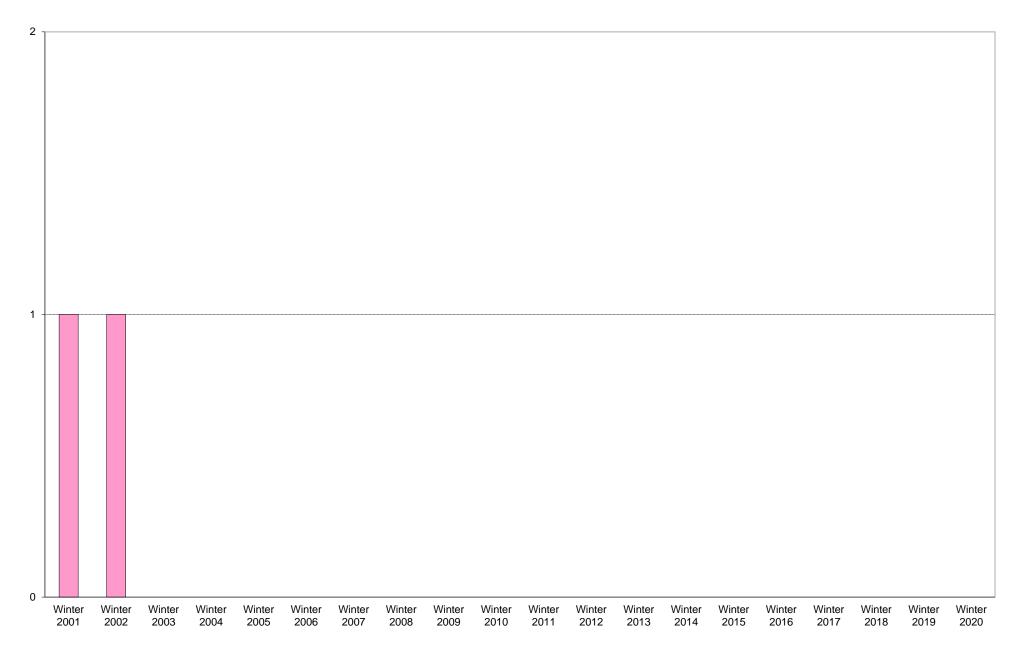

|             | 6am<br>to | 7am<br>to | 8am<br>to | 9am<br>to | 10am<br>to | 11am<br>to | 12pm<br>to | 1pm<br>to | 2pm<br>to | 3pm<br>to | 4pm<br>to | 5pm<br>to | 6pm<br>to | 7pm<br>to | 8pm<br>to | 9pm<br>to | Total | Percentage of |
|-------------|-----------|-----------|-----------|-----------|------------|------------|------------|-----------|-----------|-----------|-----------|-----------|-----------|-----------|-----------|-----------|-------|---------------|
|             | 7am       | 8am       | 9am       |           |            | 12pm       | 1pm        | 2pm       | 3pm       | 4pm       | 5pm       | 6pm       | 7pm       | 8pm       | 9pm       | 10pm      |       | Total Bus     |
|             | . and     | oum       | oum       | louin     |            |            |            | -p        | opin      |           | opin      | opin      |           | opin      | opin      |           |       | Commuters     |
| Winter 2001 | 0         | 0         | 1         | 0         | 0          | 0          | 0          | 0         | 0         | 0         | 0         | 0         | 0         | 0         | 0         | 0         | 1     | 11%           |
| Winter 2002 | 0         | 0         | 0         | 0         | 0          | 0          | 1          | 0         | 0         | 0         | 0         | 0         | 0         | 0         | 0         | 0         | 1     | 14%           |
| Winter 2003 | 0         | 0         | 0         | 0         | 0          | 0          | 0          | 0         | 0         | 0         | 0         | 0         | 0         | 0         | 0         | 0         | 0     |               |
| Winter 2004 | 0         | 0         | 0         | 0         | 0          | 0          | 0          | 0         | 0         | 0         | 0         | 0         | 0         | 0         | 0         | 0         | 0     |               |
| Winter 2005 |           |           |           |           |            |            |            |           |           |           |           |           |           |           |           |           |       |               |
| Winter 2006 |           |           |           |           |            |            |            |           |           |           |           |           |           |           |           |           |       |               |
| Winter 2007 |           |           |           |           |            |            |            |           |           |           |           |           |           |           |           |           |       |               |
| Winter 2008 |           |           |           |           |            |            |            |           |           |           |           |           |           |           |           |           |       |               |
| Winter 2009 |           |           |           |           |            |            |            |           |           |           |           |           |           |           |           |           |       |               |
| Winter 2010 |           |           |           |           |            |            |            |           |           |           |           |           |           |           |           |           |       |               |
| Winter 2011 |           |           |           |           |            |            |            |           |           |           |           |           |           |           |           |           |       |               |
| Winter 2012 |           |           |           |           |            |            |            |           |           |           |           |           |           |           |           |           |       |               |
| Winter 2013 |           |           |           |           |            |            |            |           |           |           |           |           |           |           |           |           |       |               |
| Winter 2014 |           |           |           |           |            |            |            |           |           |           |           |           |           |           |           |           |       |               |
| Winter 2015 |           |           |           |           |            |            |            |           |           |           |           |           |           |           |           |           |       |               |
| Winter 2016 |           |           |           |           |            |            |            |           |           |           |           |           |           |           |           |           |       |               |
| Winter 2017 |           |           |           |           |            |            |            |           |           |           |           |           |           |           |           |           |       |               |
| Winter 2018 |           |           |           |           |            |            |            |           |           |           |           |           |           |           |           |           |       |               |
| Winter 2019 |           |           |           |           |            |            |            |           |           |           |           |           |           |           |           |           |       |               |
| Winter 2020 |           |           |           |           |            |            |            |           |           |           |           |           |           |           |           |           |       |               |