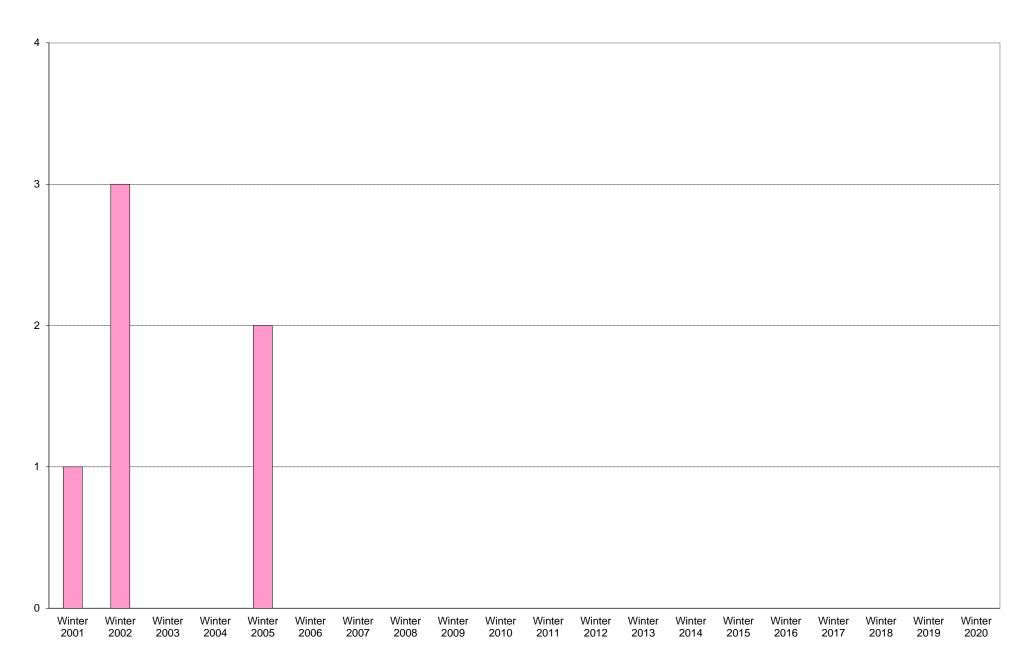

|             | 6am           | 7am | 8am | 9am  | 10am | 11am   | 12pm      | 1pm | 2pm | 3pm       | 4pm | 5pm | 6pm | 7pm | 8pm | 9pm  | Total | Percentage      |
|-------------|---------------|-----|-----|------|------|--------|-----------|-----|-----|-----------|-----|-----|-----|-----|-----|------|-------|-----------------|
|             | to<br>7am     | to  | to  | to   | to   | to     | to<br>1nm | to  | to  | to<br>4nm | to  | to  | to  | to  | to  | to   |       | of<br>Total Bus |
|             | <i>l</i> alli | 8am | 9am | 10am | 11am | ızpılı | 1pm       | 2pm | 3pm | 4pm       | 5pm | 6pm | 7pm | 8pm | 9pm | 10pm |       | Commuters       |
| Winter 2001 | 0             | 0   | 0   | 0    | 0    | 0      | 0         | 0   | 0   | 1         | 0   | 0   | 0   | 0   | 0   | 0    | 1     | 100%            |
| Winter 2002 | 1             | 2   | 0   | 0    | 0    | 0      | 0         | 0   | 0   | 0         | 0   | 0   | 0   | 0   | 0   | 0    | 3     | 100%            |
| Winter 2003 | 0             | 0   | 0   | 0    | 0    | 0      | 0         | 0   | 0   | 0         | 0   | 0   | 0   | 0   | 0   | 0    | 0     |                 |
| Winter 2004 | 0             | 0   | 0   | 0    | 0    | 0      | 0         | 0   | 0   | 0         | 0   | 0   | 0   | 0   | 0   | 0    | 0     |                 |
| Winter 2005 | 0             | 2   | 0   | 0    | 0    | 0      | 0         | 0   | 0   | 0         | 0   | 0   | 0   | 0   | 0   | 0    | 2     | 100%            |
| Winter 2006 |               |     |     |      |      |        |           |     |     |           |     |     |     |     |     |      |       |                 |
| Winter 2007 |               |     |     |      |      |        |           |     |     |           |     |     |     |     |     |      |       |                 |
| Winter 2008 |               |     |     |      |      |        |           |     |     |           |     |     |     |     |     |      |       |                 |
| Winter 2009 |               |     |     |      |      |        |           |     |     |           |     |     |     |     |     |      |       |                 |
| Winter 2010 |               |     |     |      |      |        |           |     |     |           |     |     |     |     |     |      |       |                 |
| Winter 2011 |               |     |     |      |      |        |           |     |     |           |     |     |     |     |     |      |       |                 |
| Winter 2012 |               |     |     |      |      |        |           |     |     |           |     |     |     |     |     |      |       |                 |
| Winter 2013 |               |     |     |      |      |        |           |     |     |           |     |     |     |     |     |      |       |                 |
| Winter 2014 |               |     |     |      |      |        |           |     |     |           |     |     |     |     |     |      |       |                 |
| Winter 2015 |               |     |     |      |      |        |           |     |     |           |     |     |     |     |     |      |       |                 |
| Winter 2016 |               |     |     |      |      |        |           |     |     |           |     |     |     |     |     |      |       |                 |
| Winter 2017 |               |     |     |      |      |        |           |     |     |           |     |     |     |     |     |      |       |                 |
| Winter 2018 |               |     |     |      |      |        |           |     |     |           |     |     |     |     |     |      |       |                 |
| Winter 2019 |               |     |     |      |      |        |           |     |     |           |     |     |     |     |     |      |       |                 |
| Winter 2020 |               |     |     |      |      |        |           |     |     |           |     |     |     |     |     |      |       |                 |

|             | 6am | 7am | 8am | 9am  | 10am | 11am | 12pm | 1pm | 2pm | 3pm | 4pm | 5pm | 6pm | 7pm | 8pm | 9pm  | Total |
|-------------|-----|-----|-----|------|------|------|------|-----|-----|-----|-----|-----|-----|-----|-----|------|-------|
|             | to  | to  | to  | to   | to   | to   | to   | to  | to  | to  | to  | to  | to  | to  | to  | to   |       |
|             | 7am | 8am | 9am | 10am | 11am | 12pm | 1pm  | 2pm | 3pm | 4pm | 5pm | 6pm | 7pm | 8pm | 9pm | 10pm |       |
| Winter 2001 | 0   | 0   | 0   | 0    | 0    | 0    | 0    | 0   | 0   | 1   | 0   | 0   | 0   | 0   | 0   | 0    | 1     |
| Winter 2002 | 1   | 2   | 0   | 0    | 0    | 0    | 0    | 0   | 0   | 0   | 0   | 0   | 0   | 0   | 0   | 0    | 3     |
| Winter 2003 | 0   | 0   | 0   | 0    | 0    | 0    | 0    | 0   | 0   | 0   | 0   | 0   | 0   | 0   | 0   | 0    | 0     |
| Winter 2004 | 0   | 0   | 0   | 0    | 0    | 0    | 0    | 0   | 0   | 0   | 0   | 0   | 0   | 0   | 0   | 0    | 0     |
| Winter 2005 | 0   | 2   | 0   | 0    | 0    | 0    | 0    | 0   | 0   | 0   | 0   | 0   | 0   | 0   | 0   | 0    | 2     |
| Winter 2006 |     |     |     |      |      |      |      |     |     |     |     |     |     |     |     |      |       |
| Winter 2007 | 0   | 0   | 0   | 0    | 0    | 0    | 0    | 0   | 0   | 0   | 1   | 0   | 0   | 0   | 0   | 0    | 1     |
| Winter 2008 |     |     |     |      |      |      |      |     |     |     |     |     |     |     |     |      |       |
| Winter 2009 |     |     |     |      |      |      |      |     |     |     |     |     |     |     |     |      |       |
| Winter 2010 |     |     |     |      |      |      |      |     |     |     |     |     |     |     |     |      |       |
| Winter 2011 |     |     |     |      |      |      |      |     |     |     |     |     |     |     |     |      |       |
| Winter 2012 |     |     |     |      |      |      |      |     |     |     |     |     |     |     |     |      |       |
| Winter 2013 |     |     |     |      |      |      |      |     |     |     |     |     |     |     |     |      |       |
| Winter 2014 |     |     |     |      |      |      |      |     |     |     |     |     |     |     |     |      |       |
| Winter 2015 |     |     |     |      |      |      |      |     |     |     |     |     |     |     |     |      |       |
| Winter 2016 |     |     |     |      |      |      |      |     |     |     |     |     |     |     |     |      |       |
| Winter 2017 |     |     |     |      |      |      |      |     |     |     |     |     |     |     |     |      |       |
| Winter 2018 |     |     |     |      |      |      |      |     |     |     |     |     |     |     |     |      |       |
| Winter 2019 |     |     |     |      |      |      |      |     |     |     |     |     |     |     |     |      |       |
| Winter 2020 |     |     |     |      |      |      |      |     |     |     |     |     |     |     |     |      |       |