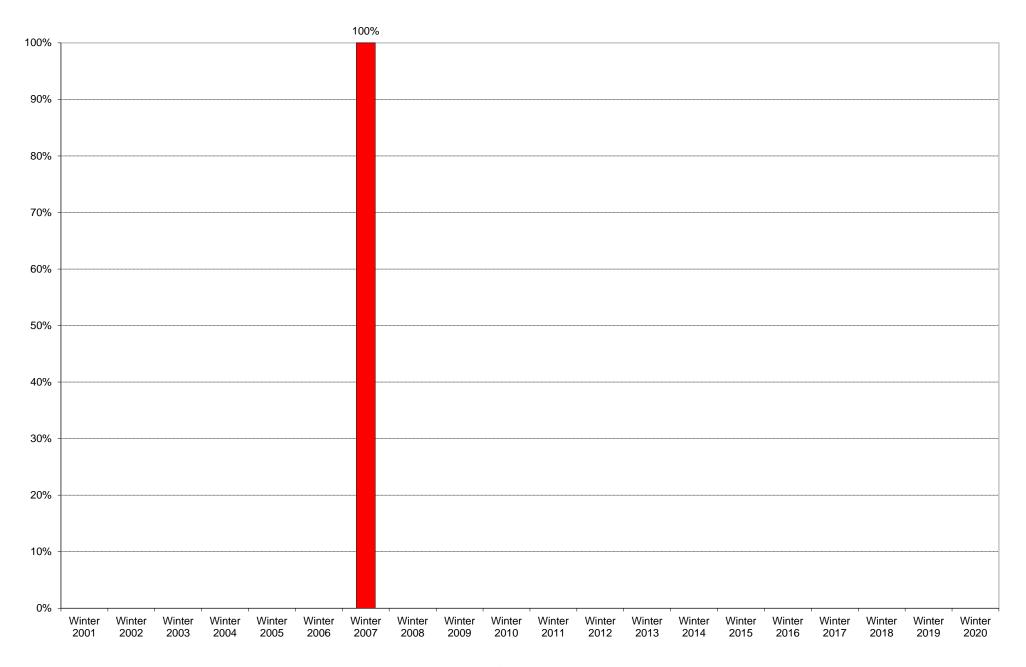

|             | 6am<br>to | 7am<br>to | 8am<br>to | 9am<br>to | to   | 11am<br>to | to  | 1pm<br>to | 2pm<br>to | 3pm<br>to | 4pm<br>to | 5pm<br>to | 6pm<br>to | 7pm<br>to | 8pm<br>to | 9pm<br>to | Total | Percentage of          |
|-------------|-----------|-----------|-----------|-----------|------|------------|-----|-----------|-----------|-----------|-----------|-----------|-----------|-----------|-----------|-----------|-------|------------------------|
|             | 7am       | 8am       | 9am       | 10am      | 11am | 12pm       | 1pm | 2pm       | 3pm       | 4pm       | 5pm       | 6pm       | 7pm       | 8pm       | 9pm       | 10pm      |       | Total Bus<br>Commuters |
| Winter 2001 |           |           |           |           |      |            |     |           |           |           |           |           |           |           |           |           |       |                        |
| Winter 2002 |           |           |           |           |      |            |     |           |           |           |           |           |           |           |           |           |       |                        |
| Winter 2003 |           |           |           |           |      |            |     |           |           |           |           |           |           |           |           |           |       |                        |
| Winter 2004 |           |           |           |           |      |            |     |           |           |           |           |           |           |           |           |           |       |                        |
| Winter 2005 |           |           |           |           |      |            |     |           |           |           |           |           |           |           |           |           |       |                        |
| Winter 2006 |           |           |           |           |      |            |     |           |           |           |           |           |           |           |           |           |       |                        |
| Winter 2007 | 0         | 0         | 0         | 0         | 0    | 0          | 0   | 0         | 0         | 0         | 1         | 0         | 0         | 0         | 0         | 0         | 1     | 100%                   |
| Winter 2008 |           |           |           |           |      |            |     |           |           |           |           |           |           |           |           |           |       |                        |
| Winter 2009 |           |           |           |           |      |            |     |           |           |           |           |           |           |           |           |           |       |                        |
| Winter 2010 |           |           |           |           |      |            |     |           |           |           |           |           |           |           |           |           |       |                        |
| Winter 2011 |           |           |           |           |      |            |     |           |           |           |           |           |           |           |           |           |       |                        |
| Winter 2012 |           |           |           |           |      |            |     |           |           |           |           |           |           |           |           |           |       |                        |
| Winter 2013 |           |           |           |           |      |            |     |           |           |           |           |           |           |           |           |           |       |                        |
| Winter 2014 |           |           |           |           |      |            |     |           |           |           |           |           |           |           |           |           |       |                        |
| Winter 2015 |           |           |           |           |      |            |     |           |           |           |           |           |           |           |           |           |       |                        |
| Winter 2016 |           |           |           |           |      |            |     |           |           |           |           |           |           |           |           |           |       |                        |
| Winter 2017 |           |           |           |           |      |            |     |           |           |           |           |           |           |           |           |           |       |                        |
| Winter 2018 |           |           |           |           |      |            |     |           |           |           |           |           |           |           |           |           |       |                        |
| Winter 2019 |           |           |           |           |      |            |     |           |           |           |           |           |           |           |           |           |       |                        |
| Winter 2020 |           |           |           |           |      |            |     |           |           |           |           |           |           |           |           |           |       |                        |