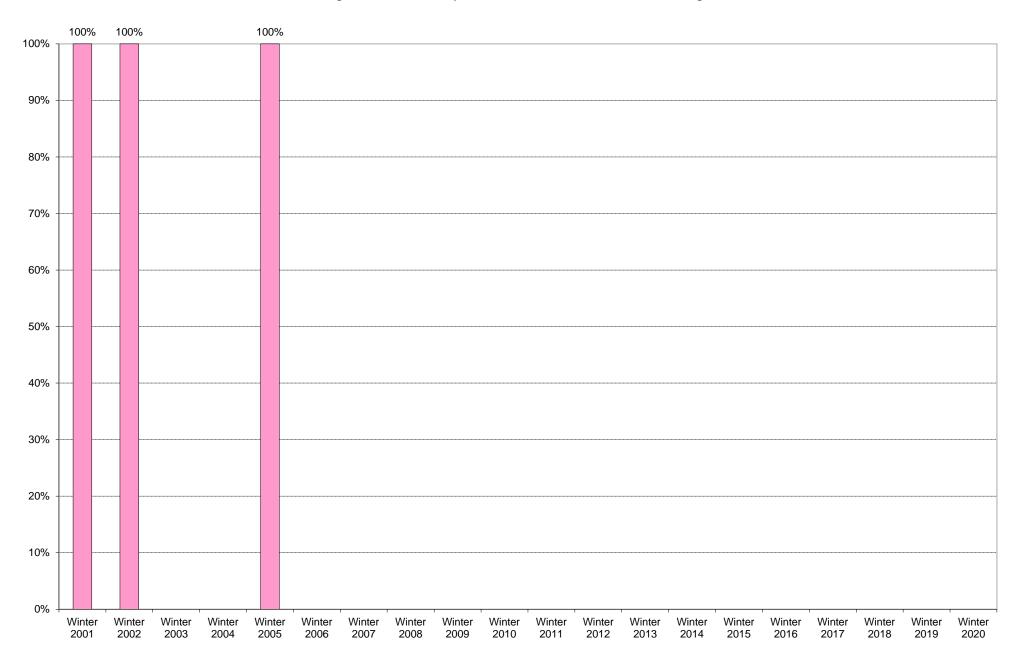

|             | 6am           | 7am | 8am | 9am  | 10am | 11am   | 12pm      | 1pm | 2pm | 3pm       | 4pm | 5pm | 6pm | 7pm | 8pm | 9pm  | Total | Percentage      |
|-------------|---------------|-----|-----|------|------|--------|-----------|-----|-----|-----------|-----|-----|-----|-----|-----|------|-------|-----------------|
|             | to<br>7am     | to  | to  | to   | to   | to     | to<br>1nm | to  | to  | to<br>4nm | to  | to  | to  | to  | to  | to   |       | of<br>Total Bus |
|             | <i>l</i> alli | 8am | 9am | 10am | 11am | ızpılı | 1pm       | 2pm | 3pm | 4pm       | 5pm | 6pm | 7pm | 8pm | 9pm | 10pm |       | Commuters       |
| Winter 2001 | 0             | 0   | 0   | 0    | 0    | 0      | 0         | 0   | 0   | 1         | 0   | 0   | 0   | 0   | 0   | 0    | 1     | 100%            |
| Winter 2002 | 1             | 2   | 0   | 0    | 0    | 0      | 0         | 0   | 0   | 0         | 0   | 0   | 0   | 0   | 0   | 0    | 3     | 100%            |
| Winter 2003 | 0             | 0   | 0   | 0    | 0    | 0      | 0         | 0   | 0   | 0         | 0   | 0   | 0   | 0   | 0   | 0    | 0     |                 |
| Winter 2004 | 0             | 0   | 0   | 0    | 0    | 0      | 0         | 0   | 0   | 0         | 0   | 0   | 0   | 0   | 0   | 0    | 0     |                 |
| Winter 2005 | 0             | 2   | 0   | 0    | 0    | 0      | 0         | 0   | 0   | 0         | 0   | 0   | 0   | 0   | 0   | 0    | 2     | 100%            |
| Winter 2006 |               |     |     |      |      |        |           |     |     |           |     |     |     |     |     |      |       |                 |
| Winter 2007 |               |     |     |      |      |        |           |     |     |           |     |     |     |     |     |      |       |                 |
| Winter 2008 |               |     |     |      |      |        |           |     |     |           |     |     |     |     |     |      |       |                 |
| Winter 2009 |               |     |     |      |      |        |           |     |     |           |     |     |     |     |     |      |       |                 |
| Winter 2010 |               |     |     |      |      |        |           |     |     |           |     |     |     |     |     |      |       |                 |
| Winter 2011 |               |     |     |      |      |        |           |     |     |           |     |     |     |     |     |      |       |                 |
| Winter 2012 |               |     |     |      |      |        |           |     |     |           |     |     |     |     |     |      |       |                 |
| Winter 2013 |               |     |     |      |      |        |           |     |     |           |     |     |     |     |     |      |       |                 |
| Winter 2014 |               |     |     |      |      |        |           |     |     |           |     |     |     |     |     |      |       |                 |
| Winter 2015 |               |     |     |      |      |        |           |     |     |           |     |     |     |     |     |      |       |                 |
| Winter 2016 |               |     |     |      |      |        |           |     |     |           |     |     |     |     |     |      |       |                 |
| Winter 2017 |               |     |     |      |      |        |           |     |     |           |     |     |     |     |     |      |       |                 |
| Winter 2018 |               |     |     |      |      |        |           |     |     |           |     |     |     |     |     |      |       |                 |
| Winter 2019 |               |     |     |      |      |        |           |     |     |           |     |     |     |     |     |      |       |                 |
| Winter 2020 |               |     |     |      |      |        |           |     |     |           |     |     |     |     |     |      |       |                 |

|             | 6am<br>to | 7am<br>to | 8am<br>to | 9am<br>to | 10am<br>to | 11am<br>to | 12pm<br>to | 1pm<br>to | 2pm<br>to | 3pm<br>to | 4pm<br>to | 5pm<br>to | 6pm<br>to | 7pm<br>to | 8pm<br>to | 9pm<br>to | Total | Percentage of          |
|-------------|-----------|-----------|-----------|-----------|------------|------------|------------|-----------|-----------|-----------|-----------|-----------|-----------|-----------|-----------|-----------|-------|------------------------|
|             | 7am       | 8am       | 9am       | 10am      | 11am       | 12pm       | 1pm        | 2pm       | 3pm       | 4pm       | 5pm       | 6pm       | 7pm       | 8pm       | 9pm       | 10pm      |       | Total Bus<br>Commuters |
| Winter 2001 | 0         | 0         | 0         | 0         | 0          | 0          | 0          | 0         | 0         | 0         | 0         | 0         | 0         | 0         | 0         | 0         | 0     | 0%                     |
| Winter 2002 | 0         | 0         | 0         | 0         | 0          | 0          | 0          | 0         | 0         | 0         | 0         | 0         | 0         | 0         | 0         | 0         | 0     | 0%                     |
| Winter 2003 |           |           |           |           |            |            |            |           |           |           |           |           |           |           |           |           |       |                        |
| Winter 2004 |           |           |           |           |            |            |            |           |           |           |           |           |           |           |           |           |       |                        |
| Winter 2005 |           |           |           |           |            |            |            |           |           |           |           |           |           |           |           |           |       |                        |
| Winter 2006 |           |           |           |           |            |            |            |           |           |           |           |           |           |           |           |           |       |                        |
| Winter 2007 |           |           |           |           |            |            |            |           |           |           |           |           |           |           |           |           |       |                        |
| Winter 2008 |           |           |           |           |            |            |            |           |           |           |           |           |           |           |           |           |       |                        |
| Winter 2009 |           |           |           |           |            |            |            |           |           |           |           |           |           |           |           |           |       |                        |
| Winter 2010 |           |           |           |           |            |            |            |           |           |           |           |           |           |           |           |           |       |                        |
| Winter 2011 |           |           |           |           |            |            |            |           |           |           |           |           |           |           |           |           |       |                        |
| Winter 2012 |           |           |           |           |            |            |            |           |           |           |           |           |           |           |           |           |       |                        |
| Winter 2013 |           |           |           |           |            |            |            |           |           |           |           |           |           |           |           |           |       |                        |
| Winter 2014 |           |           |           |           |            |            |            |           |           |           |           |           |           |           |           |           |       |                        |
| Winter 2015 |           |           |           |           |            |            |            |           |           |           |           |           |           |           |           |           |       |                        |
| Winter 2016 |           |           |           |           |            |            |            |           |           |           |           |           |           |           |           |           |       |                        |
| Winter 2017 |           |           |           |           |            |            |            |           |           |           |           |           |           |           |           |           |       |                        |
| Winter 2018 |           |           |           |           |            |            |            |           |           |           |           |           |           |           |           |           |       |                        |
| Winter 2019 |           |           |           |           |            |            |            |           |           |           |           |           |           |           |           |           |       |                        |
| Winter 2020 |           |           |           |           |            |            |            |           |           |           |           |           |           |           |           |           |       |                        |