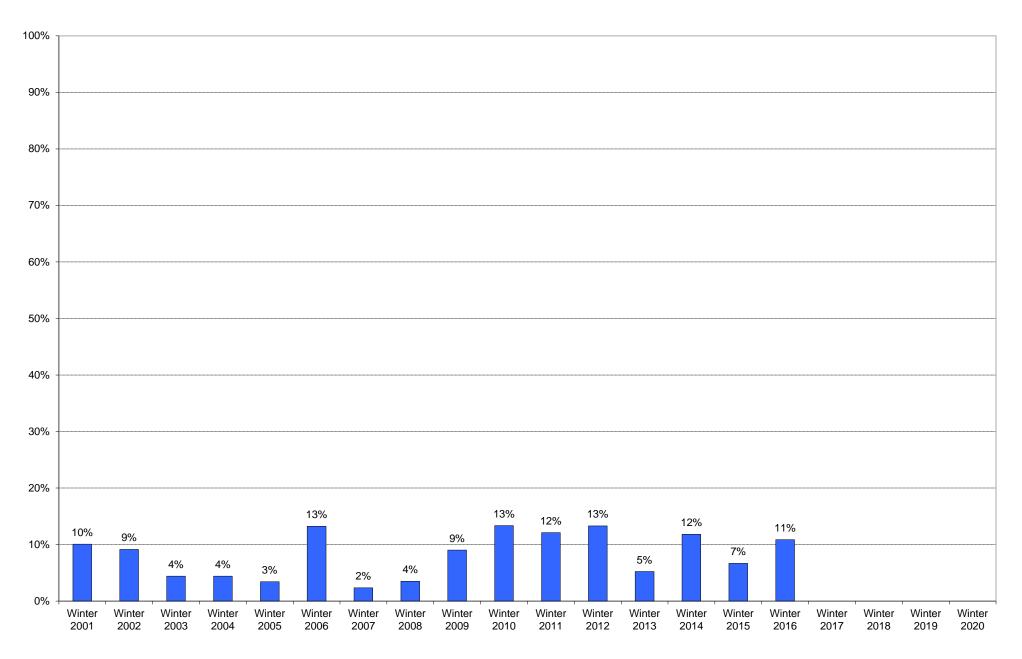

### University of California, San Diego Survey of Pedestrian and Vehicular Traffic Commuters Entering on Typical Weekday At Bachman Surface Lot: By Carpool: Percentage of Total Commuters

#### University of California, San Diego Survey of Pedestrian and Vehicular Traffic Commuters Entering on Typical Weekday At Bachman Surface Lot: By Carpool

|             | 6am | 7am | 8am | 9am  | 10am | 11am | 12pm | 1pm | 2pm | 3pm | 4pm | 5pm | 6pm | 7pm | 8pm | 9pm  | Total | Percentage |
|-------------|-----|-----|-----|------|------|------|------|-----|-----|-----|-----|-----|-----|-----|-----|------|-------|------------|
|             | to  | to  | to  | to   | to   | to   | to   | to  | to  | to  | to  | to  | to  | to  | to  | to   |       | of         |
|             | 7am | 8am | 9am | 10am | 11am | 12pm | 1pm  | 2pm | 3pm | 4pm | 5pm | 6pm | 7pm | 8pm | 9pm | 10pm |       | Total      |
|             |     |     |     |      |      |      |      |     |     |     |     |     |     |     |     |      |       | Commuters  |
| Winter 2001 | 4   | 2   | 4   | 4    |      |      |      |     |     | 2   |     |     |     |     |     |      | 16    | 10%        |
| Winter 2002 | 3   | 2   |     |      |      |      | 5    | 2   |     |     | 2   |     |     |     |     |      | 14    | 9%         |
| Winter 2003 |     |     |     |      |      |      |      |     |     |     | 4   | 2   |     |     |     |      | 6     | 4%         |
| Winter 2004 |     |     |     |      |      |      |      | 2   | 2   |     |     |     | 2   |     |     |      | 6     | 4%         |
| Winter 2005 |     |     |     |      |      | 3    |      |     | 2   |     |     |     |     |     |     |      | 5     | 3%         |
| Winter 2006 | 2   | 4   | 4   | 2    |      | 4    |      |     | 2   |     |     |     |     |     |     |      | 18    | 13%        |
| Winter 2007 |     |     |     |      |      |      | 2    |     |     | 2   |     |     |     |     |     |      | 4     | 2%         |
| Winter 2008 | 2   |     |     |      |      |      |      | 4   |     |     |     |     |     |     |     |      | 6     | 4%         |
| Winter 2009 | 4   | 3   | 2   |      | 2    |      |      |     |     | 2   |     |     |     |     |     | 2    | 15    | 9%         |
| Winter 2010 | 5   |     |     | 6    |      |      | 2    | 4   | 2   |     | 2   |     |     | 2   |     | 2    | 25    | 13%        |
| Winter 2011 | 4   |     | 2   |      | 3    |      | 3    |     | 2   | 2   |     | 2   | 2   |     |     |      | 20    | 12%        |
| Winter 2012 |     |     | 4   |      |      | 2    | 2    |     |     |     | 10  | 3   | 2   |     |     |      | 23    | 13%        |
| Winter 2013 |     |     |     |      |      | 6    |      |     |     |     | 2   |     |     |     |     |      | 8     | 5%         |
| Winter 2014 |     |     | 4   | 2    |      | 2    | 4    |     | 2   | 2   | 2   | 5   | 4   |     |     |      | 27    | 12%        |
| Winter 2015 | 2   | 3   |     |      |      |      |      | 2   |     |     |     | 2   |     |     |     |      | 9     | 7%         |
| Winter 2016 |     | 2   | 7   |      |      |      | 4    | 2   | 2   |     |     |     | 2   |     |     |      | 19    | 11%        |
| Winter 2017 |     |     |     |      |      |      |      |     |     |     |     |     |     |     |     |      |       |            |
| Winter 2018 |     |     |     |      |      |      |      |     |     |     |     |     |     |     |     |      |       |            |
| Winter 2019 |     |     |     |      |      |      |      |     |     |     |     |     |     |     |     |      |       |            |
| Winter 2020 |     |     |     |      |      |      |      |     |     |     |     |     |     |     |     |      |       |            |