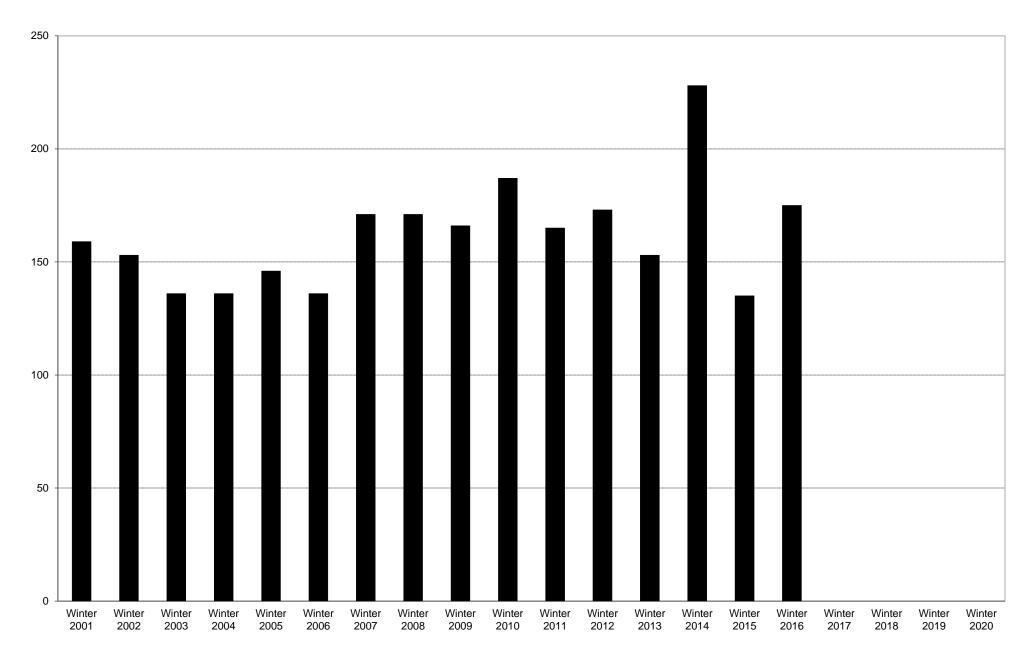

#### University of California, San Diego Survey of Pedestrian and Vehicular Traffic Commuters Entering on Typical Weekday At Bachman Surface Lot: Total Commuters: Volumes

#### University of California, San Diego Survey of Pedestrian and Vehicular Traffic Commuters Entering on Typical Weekday At Bachman Surface Lot: Total Commuters

|             | 6am       | 7am       | 8am       | 9am        | 10am       | 11am       | 12pm      | 1pm       | 2pm       | 3pm       | 4pm       | 5pm       | 6pm       | 7pm       | 8pm       | 9pm        | Total |
|-------------|-----------|-----------|-----------|------------|------------|------------|-----------|-----------|-----------|-----------|-----------|-----------|-----------|-----------|-----------|------------|-------|
|             | to<br>7am | to<br>8am | to<br>9am | to<br>10am | to<br>11am | to<br>12pm | to<br>1nm | to<br>2nm | to<br>2nm | to<br>4pm | to<br>5nm | to<br>6nm | to<br>7nm | to<br>2nm | to<br>Onm | to<br>10pm |       |
|             | raiii     | Oaiii     | Jaiii     | IValli     | Hain       | ızpılı     | 1pm       | 2pm       | 3pm       | 4рііі     | 5pm       | 6pm       | 7pm       | 8pm       | 9pm       | торін      |       |
| Winter 2001 | 23        | 39        | 55        | 22         | 2          | 0          | 6         | 6         | 2         | 2         | 1         | 1         | 0         | 0         | 0         | 0          | 159   |
| Winter 2002 | 20        | 62        | 35        | 2          | 1          | 3          | 10        | 7         | 3         | 2         | 4         | 1         | 1         | 1         | 1         | 0          | 153   |
| Winter 2003 | 29        | 60        | 21        | 3          | 1          | 2          | 1         | 9         | 2         | 1         | 4         | 2         | 1         | 0         | 0         | 0          | 136   |
| Winter 2004 | 21        | 51        | 28        | 7          | 0          | 4          | 10        | 6         | 4         | 3         | 0         | 0         | 2         | 0         | 0         | 0          | 136   |
| Winter 2005 | 19        | 56        | 42        | 1          | 3          | 5          | 5         | 4         | 3         | 3         | 0         | 3         | 2         | 0         | 0         | 0          | 146   |
| Winter 2006 | 13        | 31        | 38        | 11         | 13         | 4          | 2         | 6         | 9         | 3         | 3         | 0         | 1         | 1         | 1         | 0          | 136   |
| Winter 2007 | 14        | 74        | 32        | 7          | 4          | 5          | 13        | 9         | 6         | 3         | 1         | 0         | 3         | 0         | 0         | 0          | 171   |
| Winter 2008 | 27        | 67        | 13        | 2          | 8          | 5          | 13        | 19        | 3         | 2         | 3         | 5         | 1         | 2         | 0         | 1          | 171   |
| Winter 2009 | 26        | 60        | 32        | 4          | 7          | 4          | 12        | 3         | 3         | 4         | 3         | 4         | 1         | 0         | 1         | 2          | 166   |
| Winter 2010 | 29        | 47        | 28        | 13         | 3          | 5          | 14        | 14        | 6         | 4         | 11        | 3         | 1         | 5         | 0         | 4          | 187   |
| Winter 2011 | 21        | 41        | 31        | 8          | 7          | 8          | 12        | 12        | 7         | 5         | 3         | 3         | 4         | 0         | 2         | 1          | 165   |
| Winter 2012 | 13        | 49        | 38        | 8          | 5          | 13         | 10        | 7         | 2         | 4         | 13        | 5         | 2         | 2         | 2         | 0          | 173   |
| Winter 2013 | 26        | 38        | 34        | 8          | 8          | 12         | 9         | 7         | 3         | 2         | 3         | 1         | 1         | 0         | 0         | 1          | 153   |
| Winter 2014 | 20        | 29        | 38        | 10         | 7          | 10         | 19        | 6         | 9         | 19        | 26        | 19        | 13        | 2         | 1         | 0          | 228   |
| Winter 2015 | 21        | 28        | 29        | 6          | 5          | 11         | 10        | 9         | 3         | 1         | 0         | 5         | 5         | 2         | 0         | 0          | 135   |
| Winter 2016 | 15        | 45        | 42        | 14         | 15         | 6          | 14        | 11        | 8         | 1         | 1         | 1         | 2         | 0         | 0         | 0          | 175   |
| Winter 2017 |           |           |           |            |            |            |           |           |           |           |           |           |           |           |           |            |       |
| Winter 2018 |           |           |           |            |            |            |           |           |           |           |           |           |           |           |           |            |       |
| Winter 2019 |           |           |           |            |            |            |           |           |           |           |           |           |           |           |           |            |       |
| Winter 2020 |           |           |           |            |            |            |           |           |           |           |           |           |           |           |           |            |       |