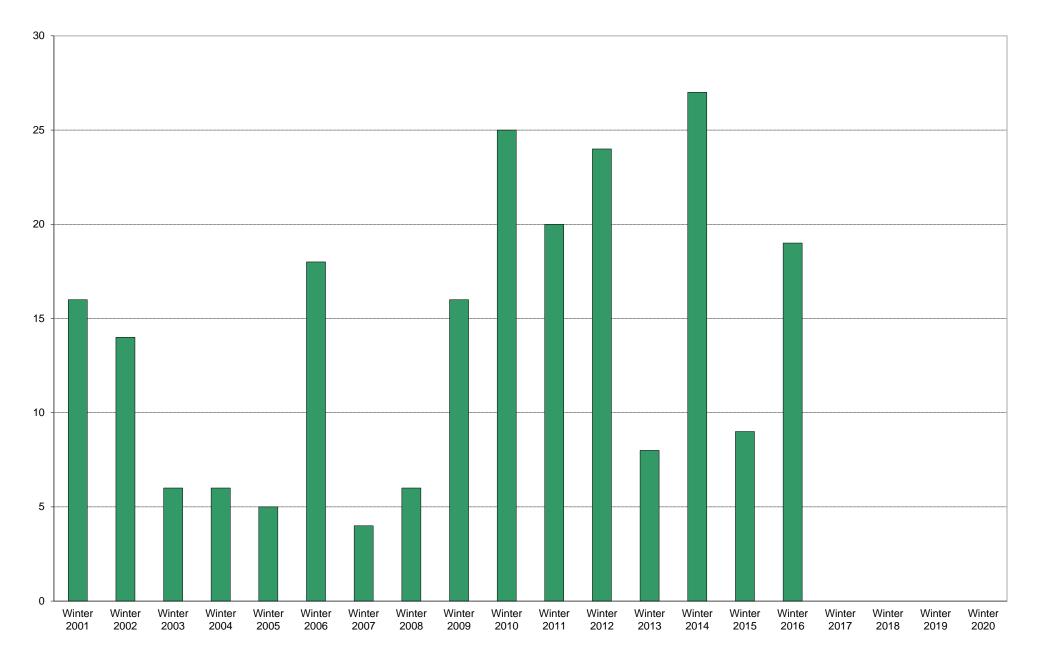

#### University of California, San Diego Survey of Pedestrian and Vehicular Traffic Commuters Entering on Typical Weekday At Bachman Surface Lot: By Alternative Transportation: Volumes

## University of California, San Diego Survey of Pedestrian and Vehicular Traffic Commuters Entering on Typical Weekday At Bachman Surface Lot: By Alternative Transportation

|                                        | 6am | 7am | 8am | 9am  | 10am | 11am | 12pm | 1pm | 2pm | 3pm | 4pm | 5pm | 6pm | 7pm | 8pm | 9pm  | Total | Percentage  |
|----------------------------------------|-----|-----|-----|------|------|------|------|-----|-----|-----|-----|-----|-----|-----|-----|------|-------|-------------|
|                                        | to  | to  | to  | to   | to   | to   | to   | to  | to  | to  | to  | to  | to  | to  | to  | to   |       | of<br>Tatal |
|                                        | 7am | 8am | 9am | 10am | 11am | 12pm | 1pm  | 2pm | 3pm | 4pm | 5pm | 6pm | 7pm | 8pm | 9pm | 10pm |       | Total       |
| \\\\\\\\\\\\\\\\\\\\\\\\\\\\\\\\\\\\\\ | 4   |     |     |      |      |      |      |     |     |     |     |     |     |     |     |      | 40    | Commuters   |
| Winter 2001                            | 4   | 2   | 4   | 4    |      |      | _    | _   |     | 2   | _   |     |     |     |     |      | 16    |             |
| Winter 2002                            | 3   | 2   |     |      |      |      | 5    | 2   |     |     | 2   |     |     |     |     |      | 14    |             |
| Winter 2003                            |     |     |     |      |      |      |      |     |     |     | 4   | 2   |     |     |     |      | 6     |             |
| Winter 2004                            |     |     |     |      |      |      |      | 2   | 2   |     |     |     | 2   |     |     |      | 6     |             |
| Winter 2005                            |     |     |     |      |      | 3    |      |     | 2   |     |     |     |     |     |     |      | 5     | 3%          |
| Winter 2006                            | 2   | 4   | 4   | 2    |      | 4    |      |     | 2   |     |     |     |     |     |     |      | 18    | 13%         |
| Winter 2007                            |     |     |     |      |      |      | 2    |     |     | 2   |     |     |     |     |     |      | 4     | 2%          |
| Winter 2008                            | 2   |     |     |      |      |      |      | 4   |     |     |     |     |     |     |     |      | 6     | 4%          |
| Winter 2009                            | 5   | 3   | 2   |      | 2    |      |      |     |     | 2   |     |     |     |     |     | 2    | 16    | 10%         |
| Winter 2010                            | 5   |     |     | 6    |      |      | 2    | 4   | 2   |     | 2   |     |     | 2   |     | 2    | 25    | 13%         |
| Winter 2011                            | 4   |     | 2   |      | 3    |      | 3    |     | 2   | 2   |     | 2   | 2   |     |     |      | 20    | 12%         |
| Winter 2012                            |     |     | 5   |      |      | 2    | 2    |     |     |     | 10  | 3   | 2   |     |     |      | 24    | 14%         |
| Winter 2013                            |     |     |     |      |      | 6    |      |     |     |     | 2   |     |     |     |     |      | 8     | 5%          |
| Winter 2014                            |     |     | 4   | 2    |      | 2    | 4    |     | 2   | 2   | 2   | 5   | 4   |     |     |      | 27    | 12%         |
| Winter 2015                            | 2   | 3   |     |      |      |      |      | 2   |     |     |     | 2   |     |     |     |      | 9     | 7%          |
| Winter 2016                            |     | 2   | 7   |      |      |      | 4    | 2   | 2   |     |     |     | 2   |     |     |      | 19    | 11%         |
| Winter 2017                            |     |     |     |      |      |      |      |     |     |     |     |     |     |     |     |      |       |             |
| Winter 2018                            |     |     |     |      |      |      |      |     |     |     |     |     |     |     |     |      |       |             |
| Winter 2019                            |     |     |     |      |      |      |      |     |     |     |     |     |     |     |     |      |       |             |
| Winter 2020                            |     |     |     |      |      |      |      |     |     |     |     |     |     |     |     |      |       |             |