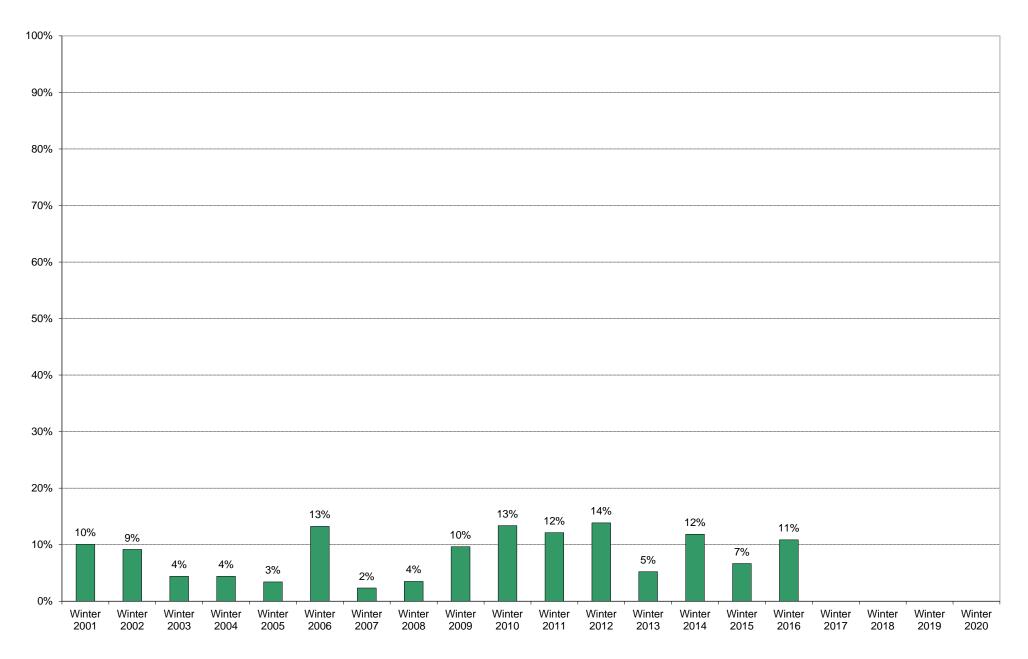

### University of California, San Diego Survey of Pedestrian and Vehicular Traffic Commuters Entering on Typical Weekday At Bachman Surface Lot: By Alternative Transportation: Percentage of Total Commuters

## University of California, San Diego Survey of Pedestrian and Vehicular Traffic Commuters Entering on Typical Weekday At Bachman Surface Lot: By Alternative Transportation

|                                        | 6am | 7am | 8am | 9am  | 10am | 11am | 12pm | 1pm | 2pm | 3pm | 4pm | 5pm | 6pm | 7pm | 8pm | 9pm  | Total | Percentage  |
|----------------------------------------|-----|-----|-----|------|------|------|------|-----|-----|-----|-----|-----|-----|-----|-----|------|-------|-------------|
|                                        | to  | to  | to  | to   | to   | to   | to   | to  | to  | to  | to  | to  | to  | to  | to  | to   |       | of<br>Tatal |
|                                        | 7am | 8am | 9am | 10am | 11am | 12pm | 1pm  | 2pm | 3pm | 4pm | 5pm | 6pm | 7pm | 8pm | 9pm | 10pm |       | Total       |
| \\\\\\\\\\\\\\\\\\\\\\\\\\\\\\\\\\\\\\ | 4   |     |     |      |      |      |      |     |     |     |     |     |     |     |     |      | 40    | Commuters   |
| Winter 2001                            | 4   | 2   | 4   | 4    |      |      | _    | _   |     | 2   | _   |     |     |     |     |      | 16    |             |
| Winter 2002                            | 3   | 2   |     |      |      |      | 5    | 2   |     |     | 2   |     |     |     |     |      | 14    |             |
| Winter 2003                            |     |     |     |      |      |      |      |     |     |     | 4   | 2   |     |     |     |      | 6     |             |
| Winter 2004                            |     |     |     |      |      |      |      | 2   | 2   |     |     |     | 2   |     |     |      | 6     |             |
| Winter 2005                            |     |     |     |      |      | 3    |      |     | 2   |     |     |     |     |     |     |      | 5     | 3%          |
| Winter 2006                            | 2   | 4   | 4   | 2    |      | 4    |      |     | 2   |     |     |     |     |     |     |      | 18    | 13%         |
| Winter 2007                            |     |     |     |      |      |      | 2    |     |     | 2   |     |     |     |     |     |      | 4     | 2%          |
| Winter 2008                            | 2   |     |     |      |      |      |      | 4   |     |     |     |     |     |     |     |      | 6     | 4%          |
| Winter 2009                            | 5   | 3   | 2   |      | 2    |      |      |     |     | 2   |     |     |     |     |     | 2    | 16    | 10%         |
| Winter 2010                            | 5   |     |     | 6    |      |      | 2    | 4   | 2   |     | 2   |     |     | 2   |     | 2    | 25    | 13%         |
| Winter 2011                            | 4   |     | 2   |      | 3    |      | 3    |     | 2   | 2   |     | 2   | 2   |     |     |      | 20    | 12%         |
| Winter 2012                            |     |     | 5   |      |      | 2    | 2    |     |     |     | 10  | 3   | 2   |     |     |      | 24    | 14%         |
| Winter 2013                            |     |     |     |      |      | 6    |      |     |     |     | 2   |     |     |     |     |      | 8     | 5%          |
| Winter 2014                            |     |     | 4   | 2    |      | 2    | 4    |     | 2   | 2   | 2   | 5   | 4   |     |     |      | 27    | 12%         |
| Winter 2015                            | 2   | 3   |     |      |      |      |      | 2   |     |     |     | 2   |     |     |     |      | 9     | 7%          |
| Winter 2016                            |     | 2   | 7   |      |      |      | 4    | 2   | 2   |     |     |     | 2   |     |     |      | 19    | 11%         |
| Winter 2017                            |     |     |     |      |      |      |      |     |     |     |     |     |     |     |     |      |       |             |
| Winter 2018                            |     |     |     |      |      |      |      |     |     |     |     |     |     |     |     |      |       |             |
| Winter 2019                            |     |     |     |      |      |      |      |     |     |     |     |     |     |     |     |      |       |             |
| Winter 2020                            |     |     |     |      |      |      |      |     |     |     |     |     |     |     |     |      |       |             |