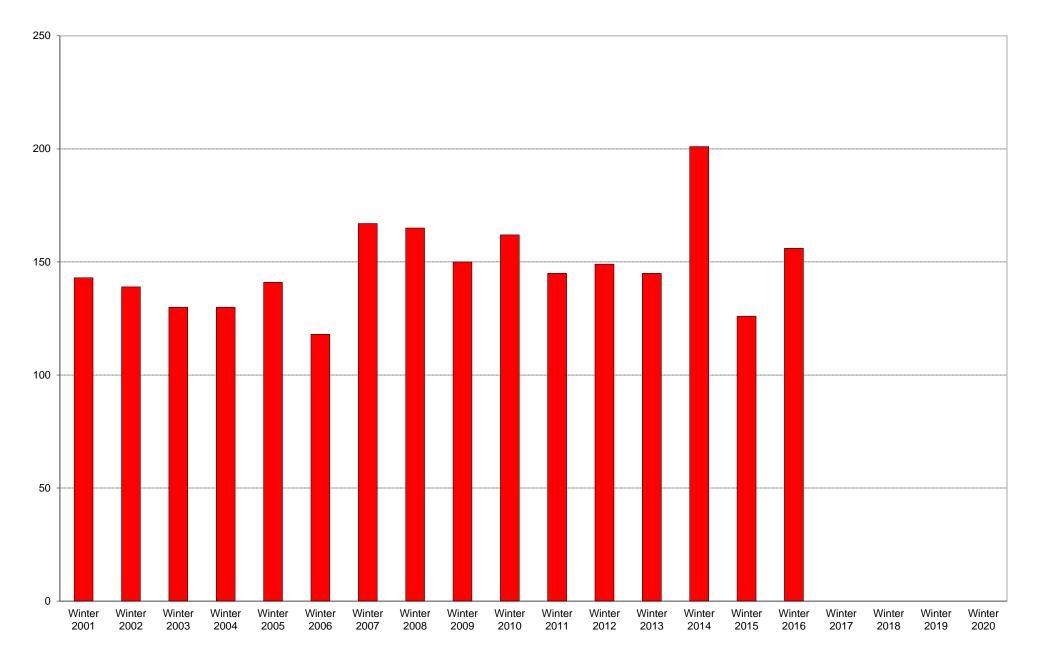

# University of California, San Diego Survey of Pedestrian and Vehicular Traffic Commuters Entering on Typical Weekday At Bachman Surface Lot: By Single-Occupant Automobile: Volumes

#### University of California, San Diego Survey of Pedestrian and Vehicular Traffic Commuters Entering on Typical Weekday At Bachman Surface Lot: By Single-Occupant Automobile

|             | 6am<br>to<br>7am | 7am<br>to<br>8am | 8am<br>to<br>9am | 9am<br>to<br>10am | 10am<br>to<br>11am | 11am<br>to<br>12pm | 12pm<br>to<br>1pm | 1pm<br>to<br>2pm | 2pm<br>to<br>3pm | 3pm<br>to<br>4pm | 4pm<br>to<br>5pm | 5pm<br>to<br>6pm | 6pm<br>to<br>7pm | 7pm<br>to<br>8pm | 8pm<br>to<br>9pm | 9pm<br>to<br>10pm | Total | Percentage<br>of<br>Total |
|-------------|------------------|------------------|------------------|-------------------|--------------------|--------------------|-------------------|------------------|------------------|------------------|------------------|------------------|------------------|------------------|------------------|-------------------|-------|---------------------------|
|             |                  |                  |                  |                   |                    |                    | -                 | -p               | • [              | - 1              | · [              | • [              |                  | -μ               | • [• · · ·       |                   |       | Commuters                 |
| Winter 2001 | 19               | 37               | 51               | 18                | 2                  |                    | 6                 | 6                | 2                |                  | 1                | 1                |                  |                  |                  |                   | 143   | 90%                       |
| Winter 2002 | 17               | 60               | 35               | 2                 | 1                  | 3                  | 5                 | 5                | 3                | 2                | 2                | 1                | 1                | 1                | 1                |                   | 139   | 91%                       |
| Winter 2003 | 29               | 60               | 21               | 3                 | 1                  | 2                  | 1                 | 9                | 2                | 1                |                  |                  | 1                |                  |                  |                   | 130   | 96%                       |
| Winter 2004 | 21               | 51               | 28               | 7                 |                    | 4                  | 10                | 4                | 2                | 3                |                  |                  |                  |                  |                  |                   | 130   | 96%                       |
| Winter 2005 | 19               | 56               | 42               | 1                 | 3                  | 2                  | 5                 | 4                | 1                | 3                |                  | 3                | 2                |                  |                  |                   | 141   | 97%                       |
| Winter 2006 | 11               | 27               | 34               | 9                 | 13                 |                    | 2                 | 6                | 7                | 3                | 3                |                  | 1                | 1                | 1                |                   | 118   | 87%                       |
| Winter 2007 | 14               | 74               | 32               | 7                 | 4                  | 5                  | 11                | 9                | 6                | 1                | 1                |                  | 3                |                  |                  |                   | 167   | 98%                       |
| Winter 2008 | 25               | 67               | 13               | 2                 | 8                  | 5                  | 13                | 15               | 3                | 2                | 3                | 5                | 1                | 2                |                  | 1                 | 165   | 96%                       |
| Winter 2009 | 21               | 57               | 30               | 4                 | 5                  | 4                  | 12                | 3                | 3                | 2                | 3                | 4                | 1                |                  | 1                |                   | 150   | 90%                       |
| Winter 2010 | 24               | 47               | 28               | 7                 | 3                  | 5                  | 12                | 10               | 4                | 4                | 9                | 3                | 1                | 3                |                  | 2                 | 162   | 87%                       |
| Winter 2011 | 17               | 41               | 29               | 8                 | 4                  | 8                  | 9                 | 12               | 5                | 3                | 3                | 1                | 2                |                  | 2                | 1                 | 145   | 88%                       |
| Winter 2012 | 13               | 49               | 33               | 8                 | 5                  | 11                 | 8                 | 7                | 2                | 4                | 3                | 2                |                  | 2                | 2                |                   | 149   | 86%                       |
| Winter 2013 | 26               | 38               | 34               | 8                 | 8                  | 6                  | 9                 | 7                | 3                | 2                | 1                | 1                | 1                |                  |                  | 1                 | 145   | 95%                       |
| Winter 2014 | 20               | 29               | 34               | 8                 | 7                  | 8                  | 15                | 6                | 7                | 17               | 24               | 14               | 9                | 2                | 1                |                   | 201   | 88%                       |
| Winter 2015 | 19               | 25               | 29               | 6                 | 5                  | 11                 | 10                | 7                | 3                | 1                |                  | 3                | 5                | 2                |                  |                   | 126   | 93%                       |
| Winter 2016 | 15               | 43               | 35               | 14                | 15                 | 6                  | 10                | 9                | 6                | 1                | 1                | 1                |                  |                  |                  |                   | 156   | 89%                       |
| Winter 2017 |                  |                  |                  |                   |                    |                    |                   |                  |                  |                  |                  |                  |                  |                  |                  |                   |       |                           |
| Winter 2018 |                  |                  |                  |                   |                    |                    |                   |                  |                  |                  |                  |                  |                  |                  |                  |                   |       |                           |
| Winter 2019 |                  |                  |                  |                   |                    |                    |                   |                  |                  |                  |                  |                  |                  |                  |                  |                   |       |                           |
| Winter 2020 |                  |                  |                  |                   |                    |                    |                   |                  |                  |                  |                  |                  |                  |                  |                  |                   |       |                           |