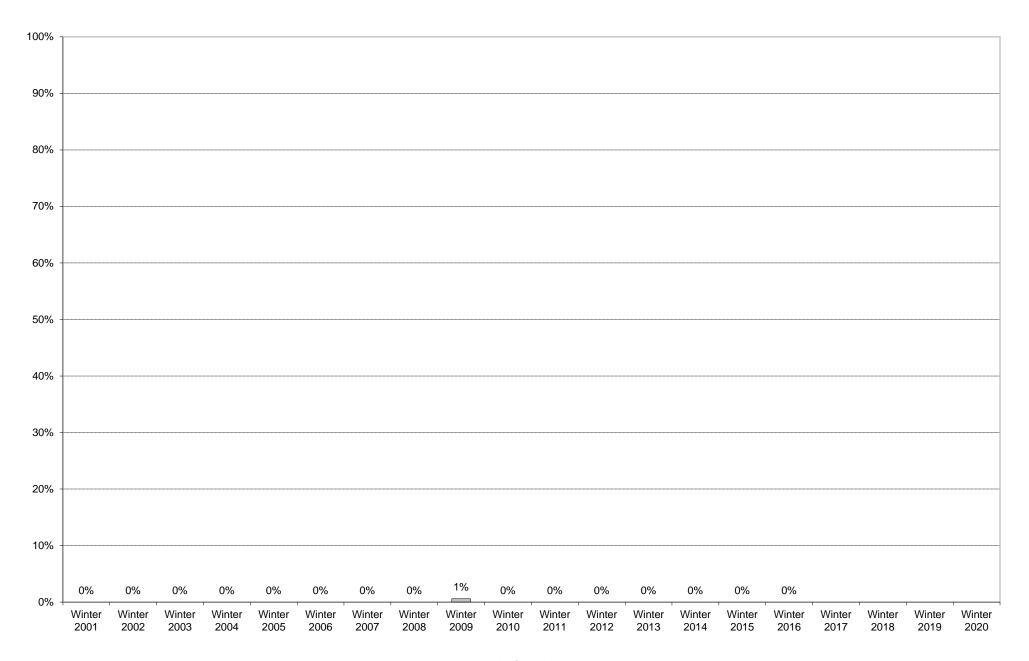

### University of California, San Diego Survey of Pedestrian and Vehicular Traffic Commuters Entering on Typical Weekday At Bachman Surface Lot: By Other: Percentage of Total Commuters

#### University of California, San Diego Survey of Pedestrian and Vehicular Traffic Commuters Entering on Typical Weekday At Bachman Surface Lot: By Other

|             | 6am<br>to | 7am<br>to | 8am<br>to | 9am<br>to | 10am<br>to | 11am<br>to | 12pm<br>to | 1pm<br>to | 2pm<br>to | 3pm<br>to | 4pm<br>to | 5pm<br>to | 6pm<br>to | 7pm<br>to | 8pm<br>to | 9pm<br>to | Total | Percentage of |
|-------------|-----------|-----------|-----------|-----------|------------|------------|------------|-----------|-----------|-----------|-----------|-----------|-----------|-----------|-----------|-----------|-------|---------------|
|             | 7am       | 8am       | 9am       |           |            | 12pm       | 1pm        | 2pm       | 3pm       | 4pm       | 5pm       | 6pm       | 7pm       | 8pm       | 9pm       | 10pm      |       | Total         |
|             |           | -         | •         |           |            | ·-p····    |            | -p        | -μ        |           | -μ        | -μ        |           | <b>•</b>  | •р        |           |       | Commuters     |
| Winter 2001 |           |           |           |           |            |            |            |           |           |           |           |           |           |           |           |           | 0     | 0%            |
| Winter 2002 |           |           |           |           |            |            |            |           |           |           |           |           |           |           |           |           | 0     | 0%            |
| Winter 2003 |           |           |           |           |            |            |            |           |           |           |           |           |           |           |           |           | 0     | 0%            |
| Winter 2004 |           |           |           |           |            |            |            |           |           |           |           |           |           |           |           |           | 0     | 0%            |
| Winter 2005 |           |           |           |           |            |            |            |           |           |           |           |           |           |           |           |           | 0     | 0%            |
| Winter 2006 |           |           |           |           |            |            |            |           |           |           |           |           |           |           |           |           | 0     | 0%            |
| Winter 2007 |           |           |           |           |            |            |            |           |           |           |           |           |           |           |           |           | 0     | 0%            |
| Winter 2008 |           |           |           |           |            |            |            |           |           |           |           |           |           |           |           |           | 0     | 0%            |
| Winter 2009 | 1         |           |           |           |            |            |            |           |           |           |           |           |           |           |           |           | 1     | 1%            |
| Winter 2010 |           |           |           |           |            |            |            |           |           |           |           |           |           |           |           |           | 0     | 0%            |
| Winter 2011 |           |           |           |           |            |            |            |           |           |           |           |           |           |           |           |           | 0     | 0%            |
| Winter 2012 |           |           |           |           |            |            |            |           |           |           |           |           |           |           |           |           | 0     | 0%            |
| Winter 2013 |           |           |           |           |            |            |            |           |           |           |           |           |           |           |           |           | 0     | 0%            |
| Winter 2014 |           |           |           |           |            |            |            |           |           |           |           |           |           |           |           |           | 0     | 0%            |
| Winter 2015 |           |           |           |           |            |            |            |           |           |           |           |           |           |           |           |           | 0     | 0%            |
| Winter 2016 |           |           |           |           |            |            |            |           |           |           |           |           |           |           |           |           | 0     | 0%            |
| Winter 2017 |           |           |           |           |            |            |            |           |           |           |           |           |           |           |           |           |       |               |
| Winter 2018 |           |           |           |           |            |            |            |           |           |           |           |           |           |           |           |           |       |               |
| Winter 2019 |           |           |           |           |            |            |            |           |           |           |           |           |           |           |           |           |       |               |
| Winter 2020 |           |           |           |           |            |            |            |           |           |           |           |           |           |           |           |           |       |               |