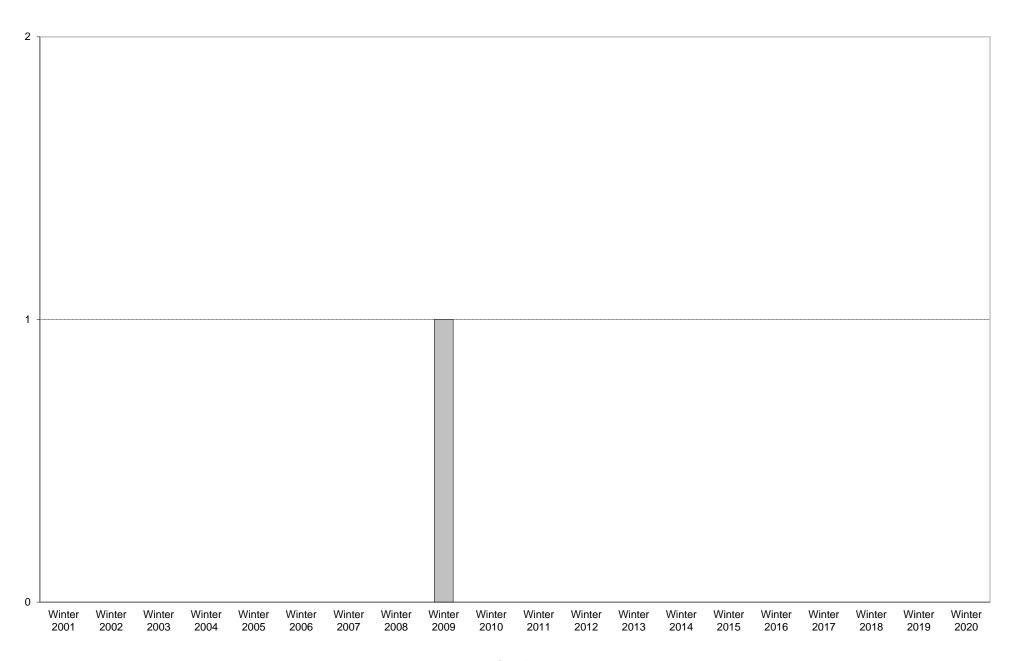

#### University of California, San Diego Survey of Pedestrian and Vehicular Traffic Commuters Entering on Typical Weekday At Bachman Surface Lot: By Other: Volumes

#### University of California, San Diego Survey of Pedestrian and Vehicular Traffic Commuters Entering on Typical Weekday At Bachman Surface Lot: By Other

|             | 6am<br>to | 7am<br>to | 8am<br>to | 9am<br>to | 10am<br>to | 11am<br>to | 12pm<br>to | 1pm<br>to | 2pm<br>to | 3pm<br>to | 4pm<br>to | 5pm<br>to | 6pm<br>to | 7pm<br>to | 8pm<br>to | 9pm<br>to | Total | Percentage of |
|-------------|-----------|-----------|-----------|-----------|------------|------------|------------|-----------|-----------|-----------|-----------|-----------|-----------|-----------|-----------|-----------|-------|---------------|
|             | 7am       | 8am       | 9am       |           |            | 12pm       | 1pm        | 2pm       | 3pm       | 4pm       | 5pm       | 6pm       | 7pm       | 8pm       | 9pm       | 10pm      |       | Total         |
|             |           | -         | •         |           |            | ·-p····    |            | -p        | -μ        |           | -μ        | -μ        |           | <b>•</b>  | •р        |           |       | Commuters     |
| Winter 2001 |           |           |           |           |            |            |            |           |           |           |           |           |           |           |           |           | 0     | 0%            |
| Winter 2002 |           |           |           |           |            |            |            |           |           |           |           |           |           |           |           |           | 0     | 0%            |
| Winter 2003 |           |           |           |           |            |            |            |           |           |           |           |           |           |           |           |           | 0     | 0%            |
| Winter 2004 |           |           |           |           |            |            |            |           |           |           |           |           |           |           |           |           | 0     | 0%            |
| Winter 2005 |           |           |           |           |            |            |            |           |           |           |           |           |           |           |           |           | 0     | 0%            |
| Winter 2006 |           |           |           |           |            |            |            |           |           |           |           |           |           |           |           |           | 0     | 0%            |
| Winter 2007 |           |           |           |           |            |            |            |           |           |           |           |           |           |           |           |           | 0     | 0%            |
| Winter 2008 |           |           |           |           |            |            |            |           |           |           |           |           |           |           |           |           | 0     | 0%            |
| Winter 2009 | 1         |           |           |           |            |            |            |           |           |           |           |           |           |           |           |           | 1     | 1%            |
| Winter 2010 |           |           |           |           |            |            |            |           |           |           |           |           |           |           |           |           | 0     | 0%            |
| Winter 2011 |           |           |           |           |            |            |            |           |           |           |           |           |           |           |           |           | 0     | 0%            |
| Winter 2012 |           |           |           |           |            |            |            |           |           |           |           |           |           |           |           |           | 0     | 0%            |
| Winter 2013 |           |           |           |           |            |            |            |           |           |           |           |           |           |           |           |           | 0     | 0%            |
| Winter 2014 |           |           |           |           |            |            |            |           |           |           |           |           |           |           |           |           | 0     | 0%            |
| Winter 2015 |           |           |           |           |            |            |            |           |           |           |           |           |           |           |           |           | 0     | 0%            |
| Winter 2016 |           |           |           |           |            |            |            |           |           |           |           |           |           |           |           |           | 0     | 0%            |
| Winter 2017 |           |           |           |           |            |            |            |           |           |           |           |           |           |           |           |           |       |               |
| Winter 2018 |           |           |           |           |            |            |            |           |           |           |           |           |           |           |           |           |       |               |
| Winter 2019 |           |           |           |           |            |            |            |           |           |           |           |           |           |           |           |           |       |               |
| Winter 2020 |           |           |           |           |            |            |            |           |           |           |           |           |           |           |           |           |       |               |