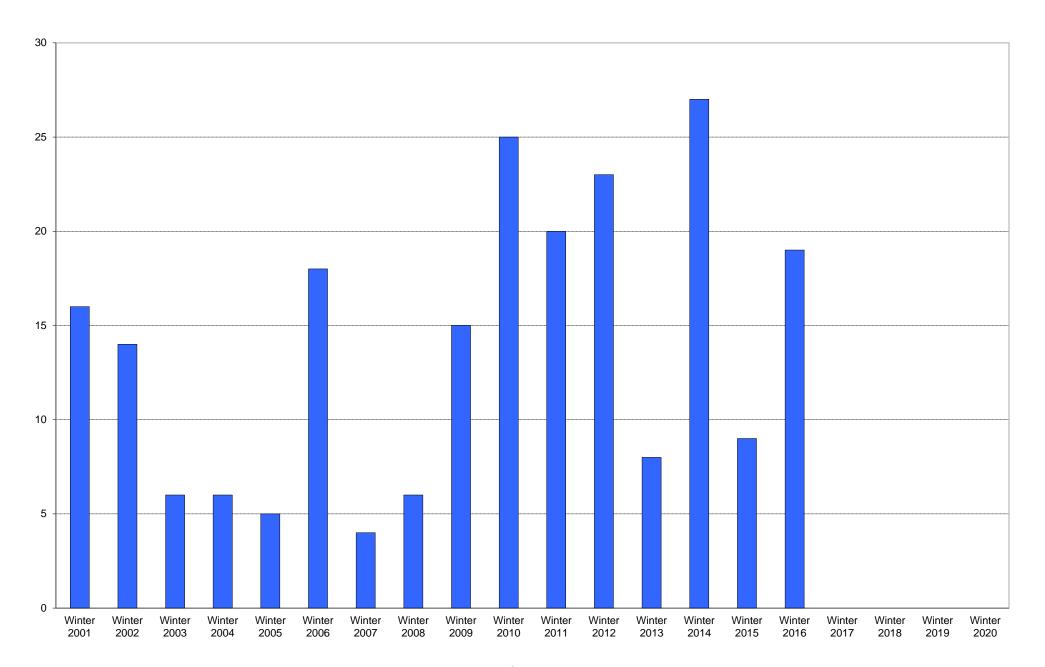

### University of California, San Diego Survey of Pedestrian and Vehicular Traffic Commuters Entering on Typical Weekday At Bachman Surface Lot: By Carpool: Volumes

#### University of California, San Diego Survey of Pedestrian and Vehicular Traffic Commuters Entering on Typical Weekday At Bachman Surface Lot: By Carpool

|             | 6am | 7am | 8am | 9am  | 10am | 11am | 12pm | 1pm | 2pm | 3pm | 4pm | 5pm | 6pm | 7pm | 8pm | 9pm  | Total | Percentage |
|-------------|-----|-----|-----|------|------|------|------|-----|-----|-----|-----|-----|-----|-----|-----|------|-------|------------|
|             | to  | to  | to  | to   | to   | to   | to   | to  | to  | to  | to  | to  | to  | to  | to  | to   |       | of         |
|             | 7am | 8am | 9am | 10am | 11am | 12pm | 1pm  | 2pm | 3pm | 4pm | 5pm | 6pm | 7pm | 8pm | 9pm | 10pm |       | Total      |
|             |     |     |     |      |      |      |      |     |     |     |     |     |     |     |     |      |       | Commuters  |
| Winter 2001 | 4   | 2   | 4   | 4    |      |      |      |     |     | 2   |     |     |     |     |     |      | 16    | 10%        |
| Winter 2002 | 3   | 2   |     |      |      |      | 5    | 2   |     |     | 2   |     |     |     |     |      | 14    | 9%         |
| Winter 2003 |     |     |     |      |      |      |      |     |     |     | 4   | 2   |     |     |     |      | 6     | 4%         |
| Winter 2004 |     |     |     |      |      |      |      | 2   | 2   |     |     |     | 2   |     |     |      | 6     | 4%         |
| Winter 2005 |     |     |     |      |      | 3    |      |     | 2   |     |     |     |     |     |     |      | 5     | 3%         |
| Winter 2006 | 2   | 4   | 4   | 2    |      | 4    |      |     | 2   |     |     |     |     |     |     |      | 18    | 13%        |
| Winter 2007 |     |     |     |      |      |      | 2    |     |     | 2   |     |     |     |     |     |      | 4     | 2%         |
| Winter 2008 | 2   |     |     |      |      |      |      | 4   |     |     |     |     |     |     |     |      | 6     | 4%         |
| Winter 2009 | 4   | 3   | 2   |      | 2    |      |      |     |     | 2   |     |     |     |     |     | 2    | 15    | 9%         |
| Winter 2010 | 5   |     |     | 6    |      |      | 2    | 4   | 2   |     | 2   |     |     | 2   |     | 2    | 25    | 13%        |
| Winter 2011 | 4   |     | 2   |      | 3    |      | 3    |     | 2   | 2   |     | 2   | 2   |     |     |      | 20    | 12%        |
| Winter 2012 |     |     | 4   |      |      | 2    | 2    |     |     |     | 10  | 3   | 2   |     |     |      | 23    | 13%        |
| Winter 2013 |     |     |     |      |      | 6    |      |     |     |     | 2   |     |     |     |     |      | 8     | 5%         |
| Winter 2014 |     |     | 4   | 2    |      | 2    | 4    |     | 2   | 2   | 2   | 5   | 4   |     |     |      | 27    | 12%        |
| Winter 2015 | 2   | 3   |     |      |      |      |      | 2   |     |     |     | 2   |     |     |     |      | 9     | 7%         |
| Winter 2016 |     | 2   | 7   |      |      |      | 4    | 2   | 2   |     |     |     | 2   |     |     |      | 19    | 11%        |
| Winter 2017 |     |     |     |      |      |      |      |     |     |     |     |     |     |     |     |      |       |            |
| Winter 2018 |     |     |     |      |      |      |      |     |     |     |     |     |     |     |     |      |       |            |
| Winter 2019 |     |     |     |      |      |      |      |     |     |     |     |     |     |     |     |      |       |            |
| Winter 2020 |     |     |     |      |      |      |      |     |     |     |     |     |     |     |     |      |       |            |