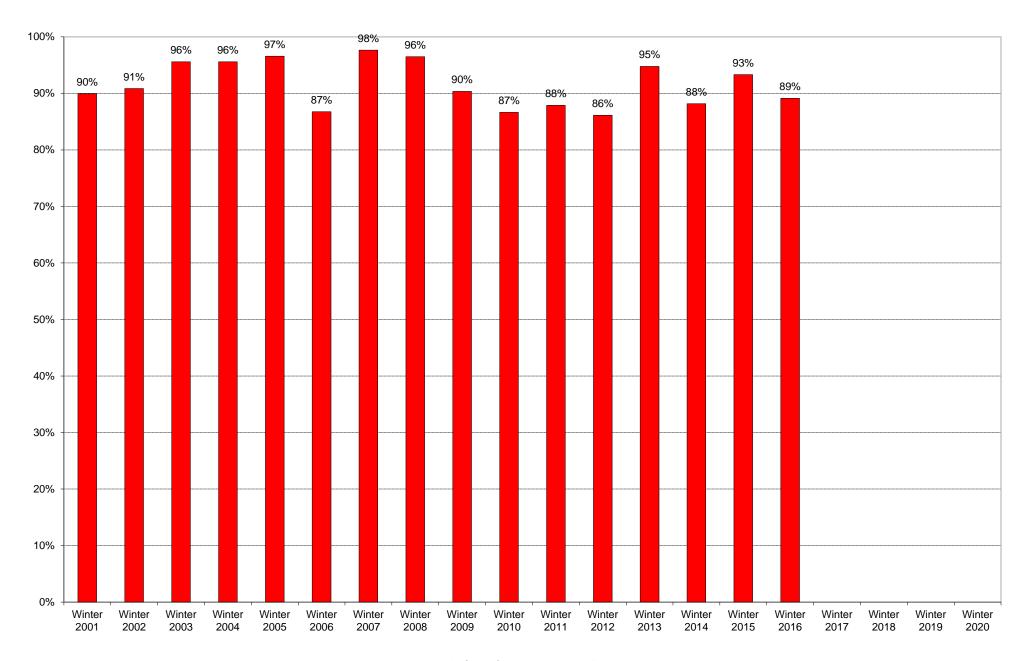

### University of California, San Diego Survey of Pedestrian and Vehicular Traffic Commuters Entering on Typical Weekday At Bachman Surface Lot: By Single-Occupant Automobile: Percentage of Total Commuters

#### University of California, San Diego Survey of Pedestrian and Vehicular Traffic Commuters Entering on Typical Weekday At Bachman Surface Lot: By Single-Occupant Automobile

|             | 6am<br>to<br>7am | 7am<br>to<br>8am | 8am<br>to<br>9am | 9am<br>to<br>10am | 10am<br>to<br>11am | 11am<br>to<br>12pm | 12pm<br>to<br>1pm | 1pm<br>to<br>2pm | 2pm<br>to<br>3pm | 3pm<br>to<br>4pm | 4pm<br>to<br>5pm | 5pm<br>to<br>6pm | 6pm<br>to<br>7pm | 7pm<br>to<br>8pm | 8pm<br>to<br>9pm | 9pm<br>to<br>10pm | Total | Percentage<br>of<br>Total |
|-------------|------------------|------------------|------------------|-------------------|--------------------|--------------------|-------------------|------------------|------------------|------------------|------------------|------------------|------------------|------------------|------------------|-------------------|-------|---------------------------|
|             |                  |                  |                  |                   |                    |                    | -                 | -p               | • [              | - 1              | · [              | • [              |                  | -μ               | • [• · · ·       |                   |       | Commuters                 |
| Winter 2001 | 19               | 37               | 51               | 18                | 2                  |                    | 6                 | 6                | 2                |                  | 1                | 1                |                  |                  |                  |                   | 143   | 90%                       |
| Winter 2002 | 17               | 60               | 35               | 2                 | 1                  | 3                  | 5                 | 5                | 3                | 2                | 2                | 1                | 1                | 1                | 1                |                   | 139   | 91%                       |
| Winter 2003 | 29               | 60               | 21               | 3                 | 1                  | 2                  | 1                 | 9                | 2                | 1                |                  |                  | 1                |                  |                  |                   | 130   | 96%                       |
| Winter 2004 | 21               | 51               | 28               | 7                 |                    | 4                  | 10                | 4                | 2                | 3                |                  |                  |                  |                  |                  |                   | 130   | 96%                       |
| Winter 2005 | 19               | 56               | 42               | 1                 | 3                  | 2                  | 5                 | 4                | 1                | 3                |                  | 3                | 2                |                  |                  |                   | 141   | 97%                       |
| Winter 2006 | 11               | 27               | 34               | 9                 | 13                 |                    | 2                 | 6                | 7                | 3                | 3                |                  | 1                | 1                | 1                |                   | 118   | 87%                       |
| Winter 2007 | 14               | 74               | 32               | 7                 | 4                  | 5                  | 11                | 9                | 6                | 1                | 1                |                  | 3                |                  |                  |                   | 167   | 98%                       |
| Winter 2008 | 25               | 67               | 13               | 2                 | 8                  | 5                  | 13                | 15               | 3                | 2                | 3                | 5                | 1                | 2                |                  | 1                 | 165   | 96%                       |
| Winter 2009 | 21               | 57               | 30               | 4                 | 5                  | 4                  | 12                | 3                | 3                | 2                | 3                | 4                | 1                |                  | 1                |                   | 150   | 90%                       |
| Winter 2010 | 24               | 47               | 28               | 7                 | 3                  | 5                  | 12                | 10               | 4                | 4                | 9                | 3                | 1                | 3                |                  | 2                 | 162   | 87%                       |
| Winter 2011 | 17               | 41               | 29               | 8                 | 4                  | 8                  | 9                 | 12               | 5                | 3                | 3                | 1                | 2                |                  | 2                | 1                 | 145   | 88%                       |
| Winter 2012 | 13               | 49               | 33               | 8                 | 5                  | 11                 | 8                 | 7                | 2                | 4                | 3                | 2                |                  | 2                | 2                |                   | 149   | 86%                       |
| Winter 2013 | 26               | 38               | 34               | 8                 | 8                  | 6                  | 9                 | 7                | 3                | 2                | 1                | 1                | 1                |                  |                  | 1                 | 145   | 95%                       |
| Winter 2014 | 20               | 29               | 34               | 8                 | 7                  | 8                  | 15                | 6                | 7                | 17               | 24               | 14               | 9                | 2                | 1                |                   | 201   | 88%                       |
| Winter 2015 | 19               | 25               | 29               | 6                 | 5                  | 11                 | 10                | 7                | 3                | 1                |                  | 3                | 5                | 2                |                  |                   | 126   | 93%                       |
| Winter 2016 | 15               | 43               | 35               | 14                | 15                 | 6                  | 10                | 9                | 6                | 1                | 1                | 1                |                  |                  |                  |                   | 156   | 89%                       |
| Winter 2017 |                  |                  |                  |                   |                    |                    |                   |                  |                  |                  |                  |                  |                  |                  |                  |                   |       |                           |
| Winter 2018 |                  |                  |                  |                   |                    |                    |                   |                  |                  |                  |                  |                  |                  |                  |                  |                   |       |                           |
| Winter 2019 |                  |                  |                  |                   |                    |                    |                   |                  |                  |                  |                  |                  |                  |                  |                  |                   |       |                           |
| Winter 2020 |                  |                  |                  |                   |                    |                    |                   |                  |                  |                  |                  |                  |                  |                  |                  |                   |       |                           |