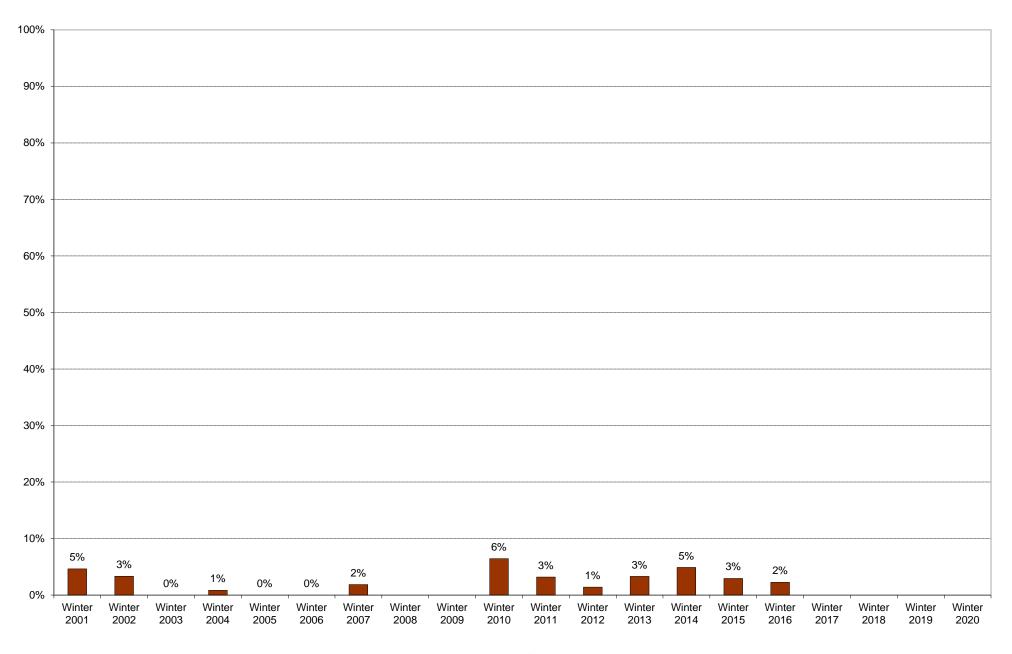

## University of California, San Diego Survey of Pedestrian and Vehicular Traffic Commuters Entering on Typical Weekday At Torrey Pines Scenic Drive: By Bus: Percentage of Total Commuters

# University of California, San Diego Survey of Pedestrian and Vehicular Traffic Commuters Entering on Typical Weekday At Torrey Pines Scenic Drive: By Bus

|             | 6am | 7am | 8am | 9am        | 10am | 11am | 12pm      | 1pm | 2pm | 3pm       | 4pm | 5pm | 6pm | 7pm | 8pm | 9pm  | Total | Percentage         |
|-------------|-----|-----|-----|------------|------|------|-----------|-----|-----|-----------|-----|-----|-----|-----|-----|------|-------|--------------------|
|             | to  | to  | to  | to<br>10am | to   | to   | to<br>1mm | to  | to  | to<br>4nm | to  | to  | to  | to  | to  | to   |       | of<br>Total        |
|             | 7am | 8am | 9am | 10am       | 11am | 12pm | 1pm       | 2pm | 3pm | 4pm       | 5pm | 6pm | 7pm | 8pm | 9pm | 10pm |       | Total<br>Commuters |
| Winter 2001 |     |     |     |            |      |      |           |     |     |           |     |     | 1   | 1   |     |      | 2     | 5%                 |
| Winter 2002 |     | 1   |     |            |      |      |           |     |     | 2         |     |     |     |     |     |      | 3     |                    |
| Winter 2003 |     | •   |     |            |      |      |           |     |     | _         |     |     |     |     |     |      | 0     | 0%                 |
| Winter 2004 |     |     |     |            |      |      |           |     |     | 1         |     |     |     |     |     |      | 1     | 1%                 |
| Winter 2005 |     |     |     |            |      |      |           |     |     |           |     |     |     |     |     |      | 0     | 0%                 |
| Winter 2006 |     |     |     |            |      |      |           |     |     |           |     |     |     |     |     |      | 0     | 0%                 |
| Winter 2007 |     |     | 3   |            |      |      |           |     | 1   |           |     |     |     |     |     |      | 4     | 2%                 |
| Winter 2008 |     |     |     |            |      |      |           |     |     |           |     |     |     |     |     |      |       |                    |
| Winter 2009 |     |     |     |            |      |      |           |     |     |           |     |     |     |     |     |      |       |                    |
| Winter 2010 |     | 4   | 2   | 5          | 4    | 7    |           | 5   |     | 2         |     | 1   |     |     |     |      | 30    | 6%                 |
| Winter 2011 |     | 1   | 2   | 3          |      | 2    | 3         | 1   |     |           |     | 2   |     | 2   |     |      | 16    | 3%                 |
| Winter 2012 |     | 1   | 1   | 2          | 1    | 3    |           |     |     | 1         | 1   |     |     |     |     | 2    | 12    | 1%                 |
| Winter 2013 |     |     | 2   | 4          |      |      |           |     | 1   | 2         | 3   | 2   |     | 1   |     |      | 15    | 3%                 |
| Winter 2014 | 2   | 3   |     | 3          | 3    | 3    | 4         | 1   | 1   | 3         |     |     |     | 1   |     |      | 24    | 5%                 |
| Winter 2015 | 1   | 3   | 1   |            | 1    | 1    | 1         | 1   |     | 4         | 1   |     | 1   |     |     |      | 15    | 3%                 |
| Winter 2016 |     | 1   |     | 3          | 1    |      | 1         |     | 1   |           | 5   |     |     |     |     |      | 12    | 2%                 |
| Winter 2017 |     |     |     |            |      |      |           |     |     |           |     |     |     |     |     |      |       |                    |
| Winter 2018 |     |     |     |            |      |      |           |     |     |           |     |     |     |     |     |      |       |                    |
| Winter 2019 |     |     |     |            |      |      |           |     |     |           |     |     |     |     |     |      |       |                    |
| Winter 2020 |     |     |     |            |      |      |           |     |     |           |     |     |     |     |     |      |       |                    |