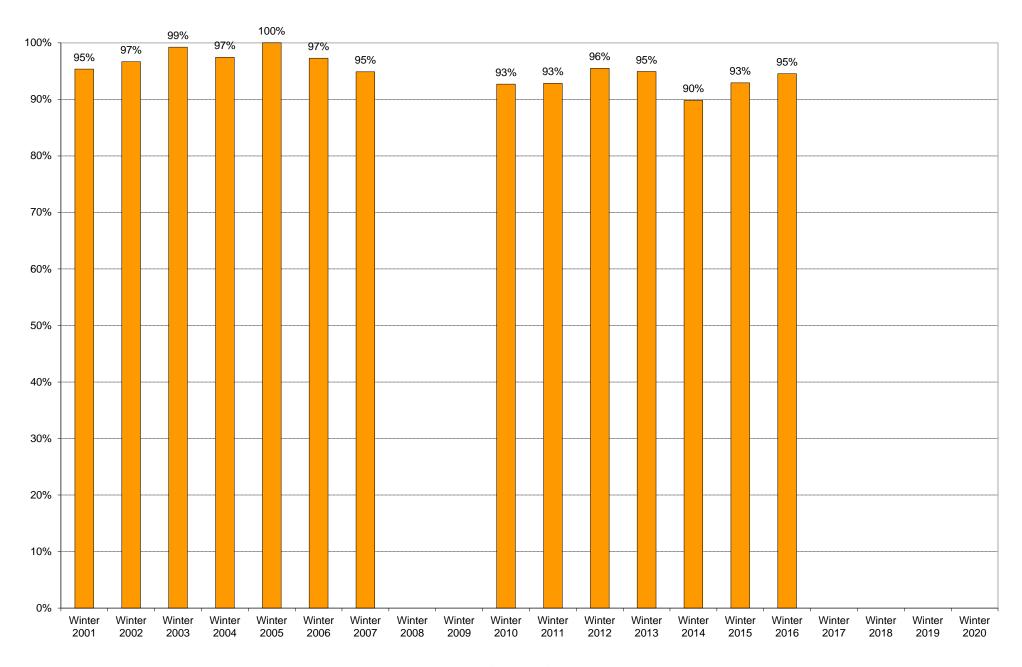

## University of California, San Diego Survey of Pedestrian and Vehicular Traffic Commuters Entering on Typical Weekday At Torrey Pines Scenic Drive: Pedestrians: Percentage of Total Commuters

#### University of California, San Diego Survey of Pedestrian and Vehicular Traffic Commuters Entering on Typical Weekday At Torrey Pines Scenic Drive: Pedestrians

|             | 6am<br>to | 7am<br>to | 8am<br>to | 9am<br>to | 10am<br>to | 11am<br>to | 12pm<br>to | 1pm<br>to | 2pm<br>to | 3pm<br>to | 4pm<br>to | 5pm<br>to | 6pm<br>to | 7pm<br>to | 8pm<br>to | 9pm<br>to | Total | Percentage of |
|-------------|-----------|-----------|-----------|-----------|------------|------------|------------|-----------|-----------|-----------|-----------|-----------|-----------|-----------|-----------|-----------|-------|---------------|
|             | 7am       | 8am       | 9am       | 10am      | 11am       | 12pm       | 1pm        | 2pm       | 3pm       | 4pm       | 5pm       | 6pm       | 7pm       | 8pm       | 9pm       | 10pm      |       | Total         |
|             | 7 4111    | Juin      | Juin      | Tourn     | · · · ·    | 12p        |            | -p        | Opini     | трііі     | Opin      | opin      | , b       | Opin      | opiii     | ropin     |       | Commuters     |
| Winter 2001 | 5         | 3         | 8         | 15        | 1          | 1          | 2          |           | 1         |           | 1         | 1         | 2         | 1         |           |           | 41    | 95%           |
| Winter 2002 | 15        | 6         | 5         | 8         | 6          | 7          | 8          | 6         | 6         | 1         | 2         | 2         | 10        | 4         | 1         |           | 87    | 97%           |
| Winter 2003 |           | 15        | 11        | 17        | 9          | 6          | 12         | 12        | 9         | 5         | 11        | 6         | 4         | 3         | 9         | 2         | 131   | 99%           |
| Winter 2004 | 2         | 6         | 12        | 17        | 16         | 6          | 10         | 4         | 7         | 12        | 6         | 3         | 9         | 3         | 2         |           | 115   | 97%           |
| Winter 2005 | 3         |           |           | 3         | 2          | 2          | 5          | 14        | 19        | 11        | 3         |           | 3         |           |           |           | 65    | 100%          |
| Winter 2006 | 4         | 9         | 12        | 4         | 6          | 16         | 7          | 8         | 10        | 8         |           | 13        | 6         | 2         | 2         |           | 107   | 97%           |
| Winter 2007 | 16        | 18        | 26        | 32        | 25         | 10         | 10         | 10        | 9         | 7         | 13        | 12        | 6         | 9         | 1         |           | 204   | 95%           |
| Winter 2008 |           |           |           |           |            |            |            |           |           |           |           |           |           |           |           |           |       |               |
| Winter 2009 |           |           |           |           |            |            |            |           |           |           |           |           |           |           |           |           |       |               |
| Winter 2010 | 46        | 39        | 39        | 45        | 40         | 47         | 37         | 24        | 10        | 16        | 24        | 31        | 3         | 20        | 5         | 5         | 431   | 93%           |
| Winter 2011 | 25        | 38        | 64        | 74        | 35         | 19         | 33         | 39        | 25        | 15        | 20        | 31        | 18        | 15        | 12        | 4         | 467   | 93%           |
| Winter 2012 | 49        | 85        | 93        | 105       | 83         | 57         | 48         | 44        | 25        | 28        | 55        | 39        | 41        | 28        | 22        | 6         | 808   | 96%           |
| Winter 2013 | 11        | 40        | 43        | 36        | 20         | 26         | 15         | 38        | 30        | 85        | 30        | 32        | 6         | 11        | 6         | 2         | 431   | 95%           |
| Winter 2014 | 18        | 47        | 39        | 43        | 33         | 33         | 46         | 24        | 21        | 29        | 28        | 20        | 21        | 17        | 15        | 7         | 441   | 90%           |
| Winter 2015 | 17        | 27        | 56        | 48        | 34         | 23         | 54         | 29        | 27        | 40        | 22        | 31        | 30        | 16        | 11        | 7         | 472   | 93%           |
| Winter 2016 | 12        | 43        | 45        | 45        | 53         | 34         | 45         | 54        | 29        | 35        | 34        | 35        | 24        | 5         | 4         | 6         | 503   | 95%           |
| Winter 2017 |           |           |           |           |            |            |            |           |           |           |           |           |           |           |           |           |       |               |
| Winter 2018 |           |           |           |           |            |            |            |           |           |           |           |           |           |           |           |           |       |               |
| Winter 2019 |           |           |           |           |            |            |            |           |           |           |           |           |           |           |           |           |       |               |
| Winter 2020 |           |           |           |           |            |            |            |           |           |           |           |           |           |           |           |           |       |               |