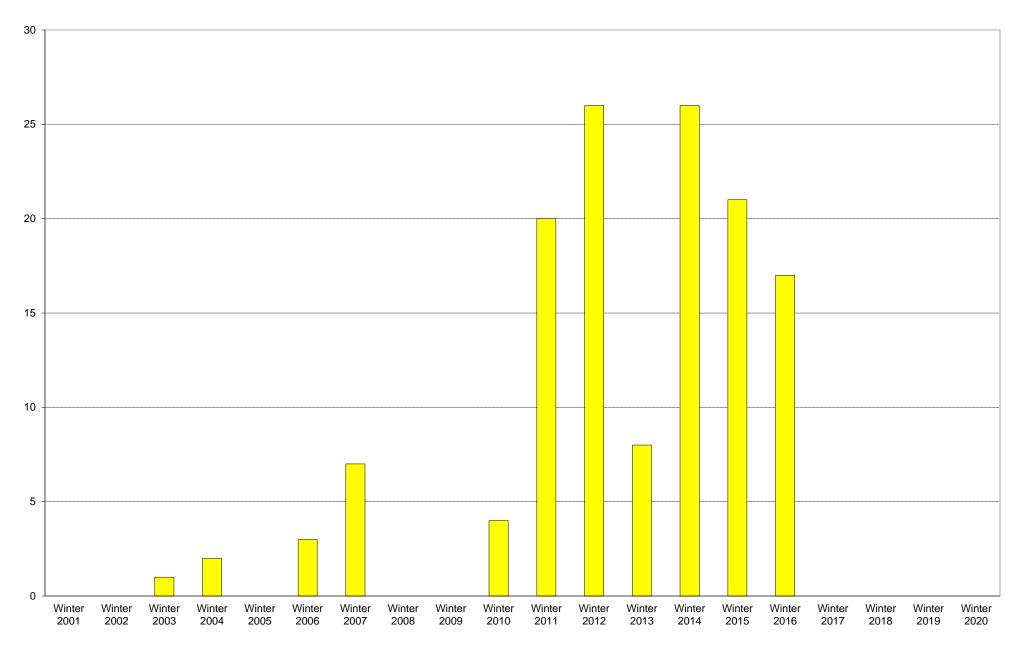

#### University of California, San Diego Survey of Pedestrian and Vehicular Traffic Commuters Entering on Typical Weekday At Torrey Pines Scenic Drive: By Bicycle: Volumes

#### University of California, San Diego Survey of Pedestrian and Vehicular Traffic Commuters Entering on Typical Weekday At Torrey Pines Scenic Drive: By Bicycle

|             | 6am<br>to | 7am<br>to | 8am<br>to | 9am<br>to | 10am<br>to | 11am<br>to | 12pm<br>to | 1pm<br>to | 2pm<br>to | 3pm<br>to | 4pm<br>to | 5pm<br>to | 6pm<br>to | 7pm<br>to | 8pm<br>to | 9pm<br>to | Total | Percentage of |
|-------------|-----------|-----------|-----------|-----------|------------|------------|------------|-----------|-----------|-----------|-----------|-----------|-----------|-----------|-----------|-----------|-------|---------------|
|             | 7am       | 8am       | 9am       | 10am      | 11am       | 12pm       | 1pm        | 2pm       | 3pm       | 4pm       | 5pm       | 6pm       | 7pm       | 8pm       | 9pm       | 10pm      |       | Total         |
|             |           |           |           |           |            |            |            |           |           |           | •         |           | ·         |           |           | •         |       | Commuters     |
| Winter 2001 |           |           |           |           |            |            |            |           |           |           |           |           |           |           |           |           | 0     | 0%            |
| Winter 2002 |           |           |           |           |            |            |            |           |           |           |           |           |           |           |           |           | 0     | 0%            |
| Winter 2003 |           |           |           |           |            |            |            |           | 1         |           |           |           |           |           |           |           | 1     | 1%            |
| Winter 2004 |           |           | 1         |           | 1          |            |            |           |           |           |           |           |           |           |           |           | 2     | 2%            |
| Winter 2005 |           |           |           |           |            |            |            |           |           |           |           |           |           |           |           |           | 0     | 0%            |
| Winter 2006 |           |           |           |           |            |            | 1          |           | 2         |           |           |           |           |           |           |           | 3     | 3%            |
| Winter 2007 |           |           | 1         | 1         | 2          | 2          |            |           |           |           | 1         |           |           |           |           |           | 7     | 3%            |
| Winter 2008 |           |           |           |           |            |            |            |           |           |           |           |           |           |           |           |           |       |               |
| Winter 2009 |           |           |           |           |            |            |            |           |           |           |           |           |           |           |           |           |       |               |
| Winter 2010 |           |           |           |           |            |            | 1          |           |           |           |           | 1         |           |           | 2         |           | 4     | 1%            |
| Winter 2011 | 1         |           | 1         | 5         | 2          | 1          |            | 3         | 2         | 2         | 1         | 1         | 1         |           |           |           | 20    | 4%            |
| Winter 2012 |           |           | 3         | 2         | 3          | 1          | 1          | 1         |           | 2         | 3         | 5         |           | 2         | 2         | 1         | 26    | 3%            |
| Winter 2013 |           |           |           | 1         |            |            |            | 2         | 1         |           |           | 1         |           | 2         |           |           | 8     | 2%            |
| Winter 2014 | 2         |           | 2         | 2         | 2          | 1          | 2          | 8         | 1         |           | 1         | 2         | 1         | 2         |           |           | 26    | 5%            |
| Winter 2015 |           | 1         | 2         | 4         | 2          | 4          | 1          | 1         | 1         | 1         |           |           | 2         | 2         |           |           | 21    | 4%            |
| Winter 2016 |           |           | 3         | 2         | 1          | 4          |            |           |           | 2         | 1         | 1         |           |           | 3         |           | 17    | 3%            |
| Winter 2017 |           |           |           |           |            |            |            |           |           |           |           |           |           |           |           |           |       |               |
| Winter 2018 |           |           |           |           |            |            |            |           |           |           |           |           |           |           |           |           |       |               |
| Winter 2019 |           |           |           |           |            |            |            |           |           |           |           |           |           |           |           |           |       |               |
| Winter 2020 |           |           |           |           |            |            |            |           |           |           |           |           |           |           |           |           |       |               |