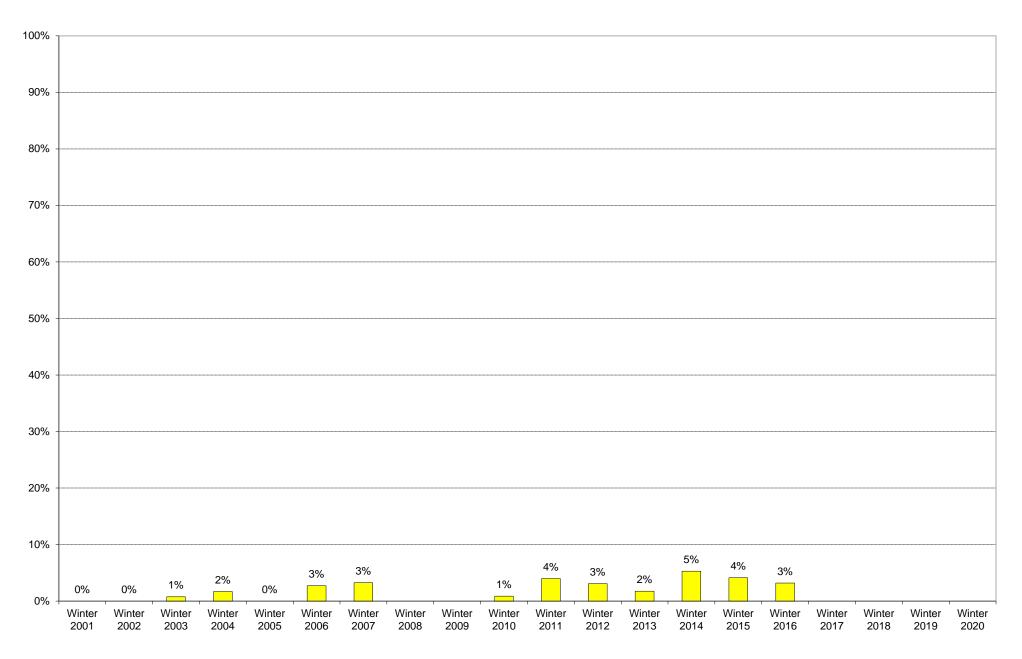

## University of California, San Diego Survey of Pedestrian and Vehicular Traffic Commuters Entering on Typical Weekday At Torrey Pines Scenic Drive: By Bicycle: Percentage of Total Commuters

#### University of California, San Diego Survey of Pedestrian and Vehicular Traffic Commuters Entering on Typical Weekday At Torrey Pines Scenic Drive: By Bicycle

|             | 6am<br>to | 7am<br>to | 8am<br>to | 9am<br>to | 10am<br>to | 11am<br>to | 12pm<br>to | 1pm<br>to | 2pm<br>to | 3pm<br>to | 4pm<br>to | 5pm<br>to | 6pm<br>to | 7pm<br>to | 8pm<br>to | 9pm<br>to | Total | Percentage of |
|-------------|-----------|-----------|-----------|-----------|------------|------------|------------|-----------|-----------|-----------|-----------|-----------|-----------|-----------|-----------|-----------|-------|---------------|
|             | 7am       | 8am       | 9am       | 10am      | 11am       | 12pm       | 1pm        | 2pm       | 3pm       | 4pm       | 5pm       | 6pm       | 7pm       | 8pm       | 9pm       | 10pm      |       | Total         |
|             |           |           |           |           |            |            |            |           |           |           | •         |           | ·         |           |           | •         |       | Commuters     |
| Winter 2001 |           |           |           |           |            |            |            |           |           |           |           |           |           |           |           |           | 0     | 0%            |
| Winter 2002 |           |           |           |           |            |            |            |           |           |           |           |           |           |           |           |           | 0     | 0%            |
| Winter 2003 |           |           |           |           |            |            |            |           | 1         |           |           |           |           |           |           |           | 1     | 1%            |
| Winter 2004 |           |           | 1         |           | 1          |            |            |           |           |           |           |           |           |           |           |           | 2     | 2%            |
| Winter 2005 |           |           |           |           |            |            |            |           |           |           |           |           |           |           |           |           | 0     | 0%            |
| Winter 2006 |           |           |           |           |            |            | 1          |           | 2         |           |           |           |           |           |           |           | 3     | 3%            |
| Winter 2007 |           |           | 1         | 1         | 2          | 2          |            |           |           |           | 1         |           |           |           |           |           | 7     | 3%            |
| Winter 2008 |           |           |           |           |            |            |            |           |           |           |           |           |           |           |           |           |       |               |
| Winter 2009 |           |           |           |           |            |            |            |           |           |           |           |           |           |           |           |           |       |               |
| Winter 2010 |           |           |           |           |            |            | 1          |           |           |           |           | 1         |           |           | 2         |           | 4     | 1%            |
| Winter 2011 | 1         |           | 1         | 5         | 2          | 1          |            | 3         | 2         | 2         | 1         | 1         | 1         |           |           |           | 20    | 4%            |
| Winter 2012 |           |           | 3         | 2         | 3          | 1          | 1          | 1         |           | 2         | 3         | 5         |           | 2         | 2         | 1         | 26    | 3%            |
| Winter 2013 |           |           |           | 1         |            |            |            | 2         | 1         |           |           | 1         |           | 2         |           |           | 8     | 2%            |
| Winter 2014 | 2         |           | 2         | 2         | 2          | 1          | 2          | 8         | 1         |           | 1         | 2         | 1         | 2         |           |           | 26    | 5%            |
| Winter 2015 |           | 1         | 2         | 4         | 2          | 4          | 1          | 1         | 1         | 1         |           |           | 2         | 2         |           |           | 21    | 4%            |
| Winter 2016 |           |           | 3         | 2         | 1          | 4          |            |           |           | 2         | 1         | 1         |           |           | 3         |           | 17    | 3%            |
| Winter 2017 |           |           |           |           |            |            |            |           |           |           |           |           |           |           |           |           |       |               |
| Winter 2018 |           |           |           |           |            |            |            |           |           |           |           |           |           |           |           |           |       |               |
| Winter 2019 |           |           |           |           |            |            |            |           |           |           |           |           |           |           |           |           |       |               |
| Winter 2020 |           |           |           |           |            |            |            |           |           |           |           |           |           |           |           |           |       |               |