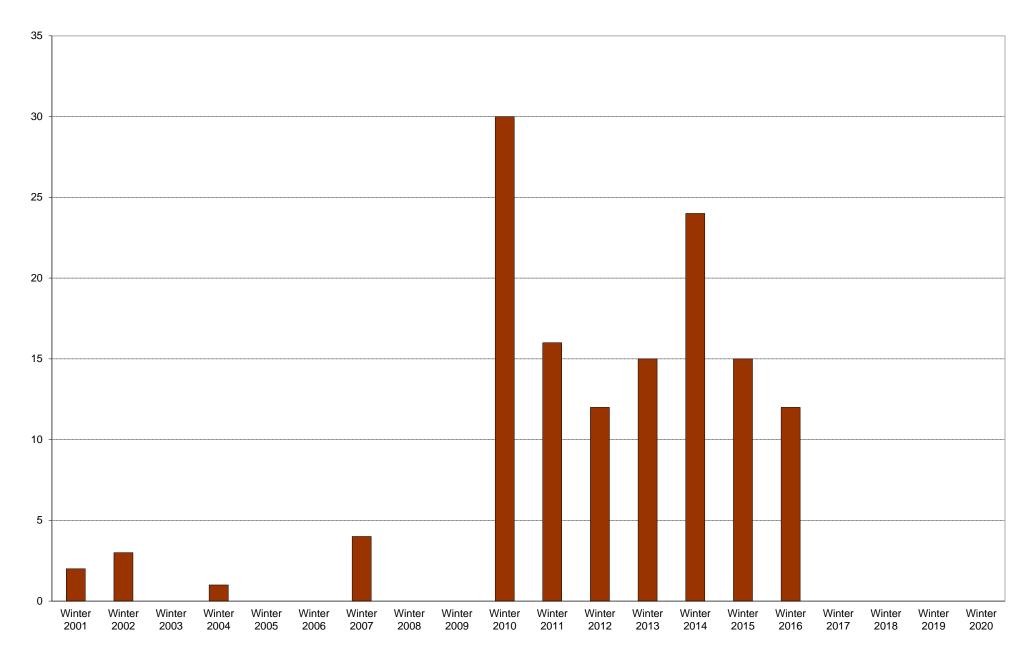

## University of California, San Diego Survey of Pedestrian and Vehicular Traffic Commuters Entering on Typical Weekday At Torrey Pines Scenic Drive: Pedestrians: Percentage of Total Commuters

#### University of California, San Diego Survey of Pedestrian and Vehicular Traffic Commuters Entering on Typical Weekday At Torrey Pines Scenic Drive: Pedestrians

|             | 6am<br>to | 7am<br>to | 8am<br>to | 9am<br>to | 10am<br>to | 11am<br>to | 12pm<br>to | 1pm<br>to | 2pm<br>to | 3pm<br>to | 4pm<br>to | 5pm<br>to | 6pm<br>to | 7pm<br>to | 8pm<br>to | 9pm<br>to | Total | Percentage of |
|-------------|-----------|-----------|-----------|-----------|------------|------------|------------|-----------|-----------|-----------|-----------|-----------|-----------|-----------|-----------|-----------|-------|---------------|
|             | 7am       | 8am       | 9am       | 10am      | 11am       | 12pm       | 1pm        | 2pm       | 3pm       | 4pm       | 5pm       | 6pm       | 7pm       | 8pm       | 9pm       | 10pm      |       | Total         |
|             | 7 4111    | Juin      | Juin      | Tourn     | · · · ·    | 12p        |            | -p        | Opini     | трііі     | Opin      | opin      | , b       | Opin      | opiii     | ropin     |       | Commuters     |
| Winter 2001 | 5         | 3         | 8         | 15        | 1          | 1          | 2          |           | 1         |           | 1         | 1         | 2         | 1         |           |           | 41    | 95%           |
| Winter 2002 | 15        | 6         | 5         | 8         | 6          | 7          | 8          | 6         | 6         | 1         | 2         | 2         | 10        | 4         | 1         |           | 87    | 97%           |
| Winter 2003 |           | 15        | 11        | 17        | 9          | 6          | 12         | 12        | 9         | 5         | 11        | 6         | 4         | 3         | 9         | 2         | 131   | 99%           |
| Winter 2004 | 2         | 6         | 12        | 17        | 16         | 6          | 10         | 4         | 7         | 12        | 6         | 3         | 9         | 3         | 2         |           | 115   | 97%           |
| Winter 2005 | 3         |           |           | 3         | 2          | 2          | 5          | 14        | 19        | 11        | 3         |           | 3         |           |           |           | 65    | 100%          |
| Winter 2006 | 4         | 9         | 12        | 4         | 6          | 16         | 7          | 8         | 10        | 8         |           | 13        | 6         | 2         | 2         |           | 107   | 97%           |
| Winter 2007 | 16        | 18        | 26        | 32        | 25         | 10         | 10         | 10        | 9         | 7         | 13        | 12        | 6         | 9         | 1         |           | 204   | 95%           |
| Winter 2008 |           |           |           |           |            |            |            |           |           |           |           |           |           |           |           |           |       |               |
| Winter 2009 |           |           |           |           |            |            |            |           |           |           |           |           |           |           |           |           |       |               |
| Winter 2010 | 46        | 39        | 39        | 45        | 40         | 47         | 37         | 24        | 10        | 16        | 24        | 31        | 3         | 20        | 5         | 5         | 431   | 93%           |
| Winter 2011 | 25        | 38        | 64        | 74        | 35         | 19         | 33         | 39        | 25        | 15        | 20        | 31        | 18        | 15        | 12        | 4         | 467   | 93%           |
| Winter 2012 | 49        | 85        | 93        | 105       | 83         | 57         | 48         | 44        | 25        | 28        | 55        | 39        | 41        | 28        | 22        | 6         | 808   | 96%           |
| Winter 2013 | 11        | 40        | 43        | 36        | 20         | 26         | 15         | 38        | 30        | 85        | 30        | 32        | 6         | 11        | 6         | 2         | 431   | 95%           |
| Winter 2014 | 18        | 47        | 39        | 43        | 33         | 33         | 46         | 24        | 21        | 29        | 28        | 20        | 21        | 17        | 15        | 7         | 441   | 90%           |
| Winter 2015 | 17        | 27        | 56        | 48        | 34         | 23         | 54         | 29        | 27        | 40        | 22        | 31        | 30        | 16        | 11        | 7         | 472   | 93%           |
| Winter 2016 | 12        | 43        | 45        | 45        | 53         | 34         | 45         | 54        | 29        | 35        | 34        | 35        | 24        | 5         | 4         | 6         | 503   | 95%           |
| Winter 2017 |           |           |           |           |            |            |            |           |           |           |           |           |           |           |           |           |       |               |
| Winter 2018 |           |           |           |           |            |            |            |           |           |           |           |           |           |           |           |           |       |               |
| Winter 2019 |           |           |           |           |            |            |            |           |           |           |           |           |           |           |           |           |       |               |
| Winter 2020 |           |           |           |           |            |            |            |           |           |           |           |           |           |           |           |           |       |               |