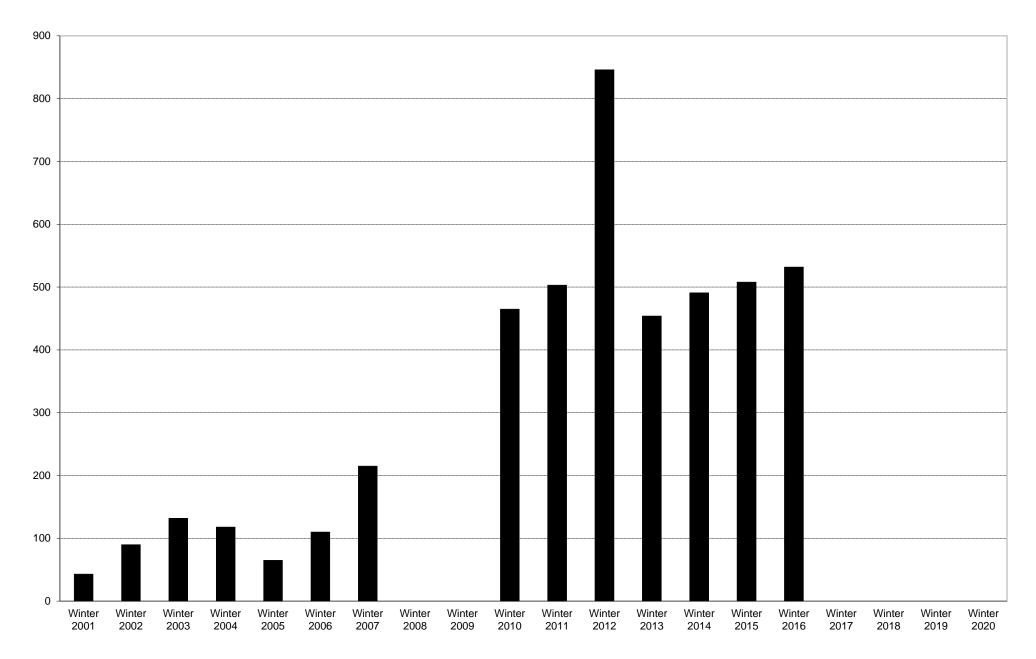

#### University of California, San Diego Survey of Pedestrian and Vehicular Traffic Commuters Entering on Typical Weekday At Torrey Pines Scenic Drive: Total Commuters: Volumes

#### University of California, San Diego Survey of Pedestrian and Vehicular Traffic Commuters Entering on Typical Weekday At Torrey Pines Scenic Drive: Total Commuters

|             | 6am<br>to | 7am<br>to | 8am<br>to | 9am<br>to | 10am<br>to | 11am<br>to | 12pm<br>to | 1pm<br>to | 2pm<br>to | 3pm<br>to | 4pm<br>to | 5pm<br>to | 6pm<br>to | 7pm<br>to | 8pm<br>to | 9pm<br>to | Total |
|-------------|-----------|-----------|-----------|-----------|------------|------------|------------|-----------|-----------|-----------|-----------|-----------|-----------|-----------|-----------|-----------|-------|
|             | 7am       | 8am       | 9am       | 10am      | 11am       | 12pm       | 1pm        | 2pm       | 3pm       | 4pm       | 5pm       | 6pm       | 7pm       | 8pm       | 9pm       | 10pm      |       |
| Winter 2001 | 5         | 3         | 8         | 15        | 1          | 1          | 2          | 0         | 1         | 0         | 1         | 1         | 3         | 2         | 0         | 0         | 43    |
| Winter 2002 | 15        | 7         | 5         | 8         | 6          | 7          | 8          | 6         | 6         | 3         | 2         | 2         | 10        | 4         | 1         | 0         | 90    |
| Winter 2003 | 0         | 15        | 11        | 17        | 9          | 6          | 12         | 12        | 10        | 5         | 11        | 6         | 4         | 3         | 9         | 2         | 132   |
| Winter 2004 | 2         | 6         | 13        | 17        | 17         | 6          | 10         | 4         | 7         | 13        | 6         | 3         | 9         | 3         | 2         | 0         | 118   |
| Winter 2005 | 3         | 0         | 0         | 3         | 2          | 2          | 5          | 14        | 19        | 11        | 3         | 0         | 3         | 0         | 0         | 0         | 65    |
| Winter 2006 | 4         | 9         | 12        | 4         | 6          | 16         | 8          | 8         | 12        | 8         | 0         | 13        | 6         | 2         | 2         | 0         | 110   |
| Winter 2007 | 16        | 18        | 30        | 33        | 27         | 12         | 10         | 10        | 10        | 7         | 14        | 12        | 6         | 9         | 1         | 0         | 215   |
| Winter 2008 |           |           |           |           |            |            |            |           |           |           |           |           |           |           |           |           |       |
| Winter 2009 |           |           |           |           |            |            |            |           |           |           |           |           |           |           |           |           |       |
| Winter 2010 | 46        | 43        | 41        | 50        | 44         | 54         | 38         | 29        | 10        | 18        | 24        | 33        | 3         | 20        | 7         | 5         | 465   |
| Winter 2011 | 26        | 39        | 67        | 82        | 37         | 22         | 36         | 43        | 27        | 17        | 21        | 34        | 19        | 17        | 12        | 4         | 503   |
| Winter 2012 | 49        | 86        | 97        | 109       | 87         | 61         | 49         | 45        | 25        | 31        | 59        | 44        | 41        | 30        | 24        | 9         | 846   |
| Winter 2013 | 11        | 40        | 45        | 41        | 20         | 26         | 15         | 40        | 32        | 87        | 33        | 35        | 6         | 14        | 7         | 2         | 454   |
| Winter 2014 | 22        | 50        | 41        | 48        | 38         | 37         | 52         | 33        | 23        | 32        | 29        | 22        | 22        | 20        | 15        | 7         | 491   |
| Winter 2015 | 18        | 31        | 59        | 52        | 37         | 28         | 56         | 31        | 28        | 45        | 23        | 31        | 33        | 18        | 11        | 7         | 508   |
| Winter 2016 | 12        | 44        | 48        | 50        | 55         | 38         | 46         | 54        | 30        | 37        | 40        | 36        | 24        | 5         | 7         | 6         | 532   |
| Winter 2017 |           |           |           |           |            |            |            |           |           |           |           |           |           |           |           |           |       |
| Winter 2018 |           |           |           |           |            |            |            |           |           |           |           |           |           |           |           |           |       |
| Winter 2019 |           |           |           |           |            |            |            |           |           |           |           |           |           |           |           |           |       |
| Winter 2020 |           |           |           |           |            |            |            |           |           |           |           |           |           |           |           |           |       |