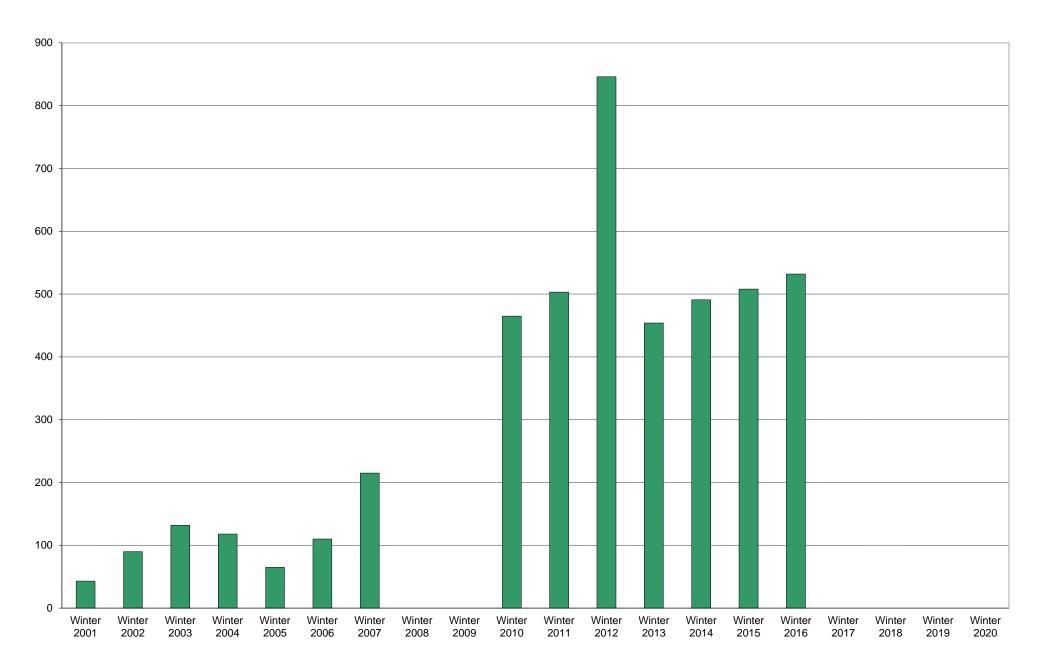

#### University of California, San Diego Survey of Pedestrian and Vehicular Traffic Commuters Entering on Typical Weekday At Torrey Pines Scenic Drive: By Alternative Transportation: Volumes

# University of California, San Diego Survey of Pedestrian and Vehicular Traffic Commuters Entering on Typical Weekday At Torrey Pines Scenic Drive: By Alternative Transportation

|             | 6am<br>to | 7am<br>to | 8am<br>to | 9am<br>to | 10am<br>to | 11am<br>to | 12pm<br>to | 1pm<br>to | 2pm<br>to | 3pm<br>to | 4pm<br>to | 5pm<br>to | 6pm<br>to | 7pm<br>to | 8pm<br>to | 9pm<br>to | Total | Percentage of |
|-------------|-----------|-----------|-----------|-----------|------------|------------|------------|-----------|-----------|-----------|-----------|-----------|-----------|-----------|-----------|-----------|-------|---------------|
|             | 7am       | 8am       | 9am       | 10am      | 11am       | 12pm       | 1pm        | 2pm       | 3pm       | 4pm       | 5pm       | 6pm       | 7pm       | 8pm       | 9pm       | 10pm      |       | Total         |
|             |           | <b>J</b>  | ou        | - Cuiii   |            | p          |            | _p        | <b>Op</b> |           | ор        | Φ         | . p       | <b>Op</b> | ор        | . • •     |       | Commuters     |
| Winter 2001 | 5         | 3         | 8         | 15        | 1          | 1          | 2          |           | 1         |           | 1         | 1         | 3         | 2         |           |           | 43    | 100%          |
| Winter 2002 | 15        | 7         | 5         | 8         | 6          | 7          | 8          | 6         | 6         | 3         | 2         | 2         | 10        | 4         | 1         |           | 90    | 100%          |
| Winter 2003 |           | 15        | 11        | 17        | 9          | 6          | 12         | 12        | 10        | 5         | 11        | 6         | 4         | 3         | 9         | 2         | 132   | 100%          |
| Winter 2004 | 2         | 6         | 13        | 17        | 17         | 6          | 10         | 4         | 7         | 13        | 6         | 3         | 9         | 3         | 2         |           | 118   | 100%          |
| Winter 2005 | 3         |           |           | 3         | 2          | 2          | 5          | 14        | 19        | 11        | 3         |           | 3         |           |           |           | 65    | 100%          |
| Winter 2006 | 4         | 9         | 12        | 4         | 6          | 16         | 8          | 8         | 12        | 8         |           | 13        | 6         | 2         | 2         |           | 110   | 100%          |
| Winter 2007 | 16        | 18        | 30        | 33        | 27         | 12         | 10         | 10        | 10        | 7         | 14        | 12        | 6         | 9         | 1         |           | 215   | 100%          |
| Winter 2008 |           |           |           |           |            |            |            |           |           |           |           |           |           |           |           |           |       |               |
| Winter 2009 |           |           |           |           |            |            |            |           |           |           |           |           |           |           |           |           |       |               |
| Winter 2010 | 46        | 43        | 41        | 50        | 44         | 54         | 38         | 29        | 10        | 18        | 24        | 33        | 3         | 20        | 7         | 5         | 465   | 100%          |
| Winter 2011 | 26        | 39        | 67        | 82        | 37         | 22         | 36         | 43        | 27        | 17        | 21        | 34        | 19        | 17        | 12        | 4         | 503   | 100%          |
| Winter 2012 | 49        | 86        | 97        | 109       | 87         | 61         | 49         | 45        | 25        | 31        | 59        | 44        | 41        | 30        | 24        | 9         | 846   | 100%          |
| Winter 2013 | 11        | 40        | 45        | 41        | 20         | 26         | 15         | 40        | 32        | 87        | 33        | 35        | 6         | 14        | 7         | 2         | 454   | 100%          |
| Winter 2014 | 22        | 50        | 41        | 48        | 38         | 37         | 52         | 33        | 23        | 32        | 29        | 22        | 22        | 20        | 15        | 7         | 491   | 100%          |
| Winter 2015 | 18        | 31        | 59        | 52        | 37         | 28         | 56         | 31        | 28        | 45        | 23        | 31        | 33        | 18        | 11        | 7         | 508   | 100%          |
| Winter 2016 | 12        | 44        | 48        | 50        | 55         | 38         | 46         | 54        | 30        | 37        | 40        | 36        | 24        | 5         | 7         | 6         | 532   | 100%          |
| Winter 2017 |           |           |           |           |            |            |            |           |           |           |           |           |           |           |           |           |       |               |
| Winter 2018 |           |           |           |           |            |            |            |           |           |           |           |           |           |           |           |           |       |               |
| Winter 2019 |           |           |           |           |            |            |            |           |           |           |           |           |           |           |           |           |       |               |
| Winter 2020 |           |           |           |           |            |            |            |           |           |           |           |           |           |           |           |           |       |               |