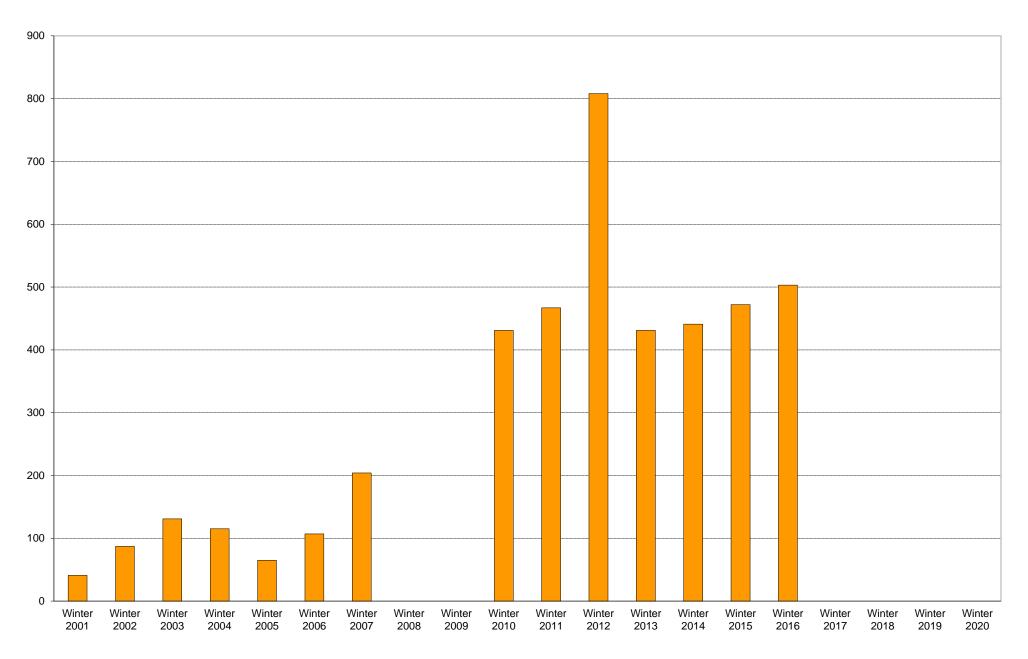

#### University of California, San Diego Survey of Pedestrian and Vehicular Traffic Commuters Entering on Typical Weekday At Torrey Pines Scenic Drive: Pedestrians: Volumes

#### University of California, San Diego Survey of Pedestrian and Vehicular Traffic Commuters Entering on Typical Weekday At Torrey Pines Scenic Drive: Pedestrians

|             | 6am<br>to | 7am<br>to | 8am<br>to | 9am<br>to | 10am<br>to | 11am<br>to | 12pm<br>to | 1pm<br>to | 2pm<br>to | 3pm<br>to | 4pm<br>to | 5pm<br>to | 6pm<br>to | 7pm<br>to | 8pm<br>to | 9pm<br>to | Total | Percentage of |
|-------------|-----------|-----------|-----------|-----------|------------|------------|------------|-----------|-----------|-----------|-----------|-----------|-----------|-----------|-----------|-----------|-------|---------------|
|             | 7am       | 8am       | 9am       | 10am      | 11am       | 12pm       | 1pm        | 2pm       | 3pm       | 4pm       | 5pm       | 6pm       | 7pm       | 8pm       | 9pm       | 10pm      |       | Total         |
|             | 7 4111    | Juin      | Juin      | Tourn     | · · · ·    | 12p        |            | -p        | Opini     | трііі     | Opin      | opin      | , b       | Opin      | opiii     | ropin     |       | Commuters     |
| Winter 2001 | 5         | 3         | 8         | 15        | 1          | 1          | 2          |           | 1         |           | 1         | 1         | 2         | 1         |           |           | 41    | 95%           |
| Winter 2002 | 15        | 6         | 5         | 8         | 6          | 7          | 8          | 6         | 6         | 1         | 2         | 2         | 10        | 4         | 1         |           | 87    | 97%           |
| Winter 2003 |           | 15        | 11        | 17        | 9          | 6          | 12         | 12        | 9         | 5         | 11        | 6         | 4         | 3         | 9         | 2         | 131   | 99%           |
| Winter 2004 | 2         | 6         | 12        | 17        | 16         | 6          | 10         | 4         | 7         | 12        | 6         | 3         | 9         | 3         | 2         |           | 115   | 97%           |
| Winter 2005 | 3         |           |           | 3         | 2          | 2          | 5          | 14        | 19        | 11        | 3         |           | 3         |           |           |           | 65    | 100%          |
| Winter 2006 | 4         | 9         | 12        | 4         | 6          | 16         | 7          | 8         | 10        | 8         |           | 13        | 6         | 2         | 2         |           | 107   | 97%           |
| Winter 2007 | 16        | 18        | 26        | 32        | 25         | 10         | 10         | 10        | 9         | 7         | 13        | 12        | 6         | 9         | 1         |           | 204   | 95%           |
| Winter 2008 |           |           |           |           |            |            |            |           |           |           |           |           |           |           |           |           |       |               |
| Winter 2009 |           |           |           |           |            |            |            |           |           |           |           |           |           |           |           |           |       |               |
| Winter 2010 | 46        | 39        | 39        | 45        | 40         | 47         | 37         | 24        | 10        | 16        | 24        | 31        | 3         | 20        | 5         | 5         | 431   | 93%           |
| Winter 2011 | 25        | 38        | 64        | 74        | 35         | 19         | 33         | 39        | 25        | 15        | 20        | 31        | 18        | 15        | 12        | 4         | 467   | 93%           |
| Winter 2012 | 49        | 85        | 93        | 105       | 83         | 57         | 48         | 44        | 25        | 28        | 55        | 39        | 41        | 28        | 22        | 6         | 808   | 96%           |
| Winter 2013 | 11        | 40        | 43        | 36        | 20         | 26         | 15         | 38        | 30        | 85        | 30        | 32        | 6         | 11        | 6         | 2         | 431   | 95%           |
| Winter 2014 | 18        | 47        | 39        | 43        | 33         | 33         | 46         | 24        | 21        | 29        | 28        | 20        | 21        | 17        | 15        | 7         | 441   | 90%           |
| Winter 2015 | 17        | 27        | 56        | 48        | 34         | 23         | 54         | 29        | 27        | 40        | 22        | 31        | 30        | 16        | 11        | 7         | 472   | 93%           |
| Winter 2016 | 12        | 43        | 45        | 45        | 53         | 34         | 45         | 54        | 29        | 35        | 34        | 35        | 24        | 5         | 4         | 6         | 503   | 95%           |
| Winter 2017 |           |           |           |           |            |            |            |           |           |           |           |           |           |           |           |           |       |               |
| Winter 2018 |           |           |           |           |            |            |            |           |           |           |           |           |           |           |           |           |       |               |
| Winter 2019 |           |           |           |           |            |            |            |           |           |           |           |           |           |           |           |           |       |               |
| Winter 2020 |           |           |           |           |            |            |            |           |           |           |           |           |           |           |           |           |       |               |