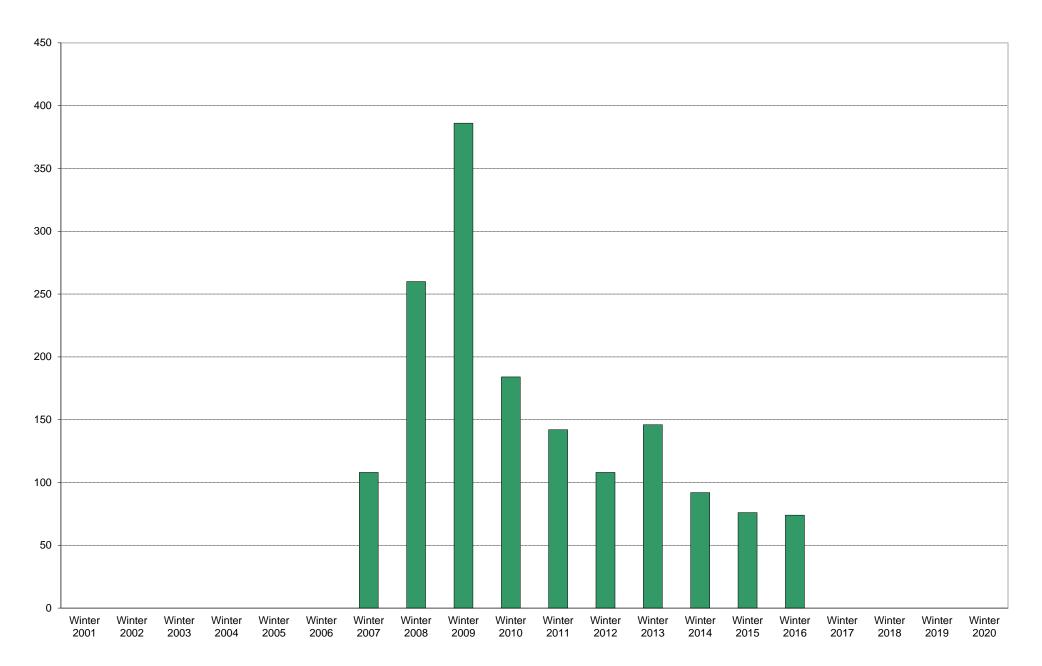

## University of California, San Diego Survey of Pedestrian and Vehicular Traffic Commuters Entering on Typical Weekday At Salk Institute Road: By Alternative Transportation: Volumes

# University of California, San Diego Survey of Pedestrian and Vehicular Traffic Commuters Entering on Typical Weekday At Salk Institute Road: By Alternative Transportation

|             | 6am<br>to | 7am<br>to | 8am<br>to | 9am<br>to | 10am<br>to | 11am<br>to | 12pm<br>to | 1pm<br>to | 2pm<br>to | 3pm<br>to | 4pm<br>to | 5pm<br>to | 6pm<br>to | 7pm<br>to | 8pm<br>to | 9pm<br>to | Total | Percentage of |
|-------------|-----------|-----------|-----------|-----------|------------|------------|------------|-----------|-----------|-----------|-----------|-----------|-----------|-----------|-----------|-----------|-------|---------------|
|             | 7am       | 8am       | 9am       | 10am      | 11am       | 12pm       | 1pm        | 2pm       | 3pm       | 4pm       | 5pm       | 6pm       | 7pm       | 8pm       | 9pm       | 10pm      |       | Total         |
|             |           |           |           |           |            |            |            |           |           |           |           |           |           |           |           |           |       | Commuters     |
| Winter 2001 |           |           |           |           |            |            |            |           |           |           |           |           |           |           |           |           |       |               |
| Winter 2002 |           |           |           |           |            |            |            |           |           |           |           |           |           |           |           |           |       |               |
| Winter 2003 |           |           |           |           |            |            |            |           |           |           |           |           |           |           |           |           |       |               |
| Winter 2004 |           |           |           |           |            |            |            |           |           |           |           |           |           |           |           |           |       |               |
| Winter 2005 |           |           |           |           |            |            |            |           |           |           |           |           |           |           |           |           |       |               |
| Winter 2006 |           |           |           |           |            |            |            |           |           |           |           |           |           |           |           |           |       |               |
| Winter 2007 | 1         | 2         | 4         | 8         | 4          | 3          | 17         | 12        | 9         | 4         | 12        | 8         | 16        | 5         | 2         | 1         | 108   | 100%          |
| Winter 2008 | 15        | 35        | 9         | 20        | 18         | 19         | 21         | 17        | 13        | 9         | 14        | 27        | 10        | 12        | 13        | 8         | 260   | 100%          |
| Winter 2009 | 57        | 24        | 44        | 37        | 26         | 31         | 31         | 23        | 22        | 20        | 21        | 17        | 15        | 6         | 9         | 3         | 386   | 100%          |
| Winter 2010 | 5         | 11        | 21        | 6         | 14         | 7          | 31         | 19        | 10        | 16        | 13        | 12        | 8         | 5         | 3         | 3         | 184   | 100%          |
| Winter 2011 | 6         | 13        | 13        | 7         | 16         | 10         | 12         | 11        | 12        | 8         | 3         | 12        | 3         | 13        |           | 3         | 142   | 100%          |
| Winter 2012 | 4         | 5         | 2         | 19        | 6          | 6          | 15         | 10        | 8         | 1         | 5         | 10        | 7         | 8         | 2         |           | 108   | 100%          |
| Winter 2013 | 2         | 6         | 7         | 7         | 9          | 7          | 11         | 11        | 10        | 45        | 6         | 12        | 4         | 7         |           | 2         | 146   | 100%          |
| Winter 2014 | 4         | 10        | 10        | 7         | 3          | 6          | 4          | 6         | 7         | 3         | 6         | 6         | 5         | 5         | 4         | 6         | 92    | 100%          |
| Winter 2015 | 5         | 18        | 8         | 6         | 4          | 3          | 3          | 4         | 4         | 3         | 4         | 5         | 7         |           | 1         | 1         | 76    | 100%          |
| Winter 2016 | 5         | 3         | 14        | 4         | 6          | 6          | 9          | 3         | 5         | 6         | 9         |           | 2         |           | 2         |           | 74    | 100%          |
| Winter 2017 |           |           |           |           |            |            |            |           |           |           |           |           |           |           |           |           |       |               |
| Winter 2018 |           |           |           |           |            |            |            |           |           |           |           |           |           |           |           |           |       |               |
| Winter 2019 |           |           |           |           |            |            |            |           |           |           |           |           |           |           |           |           |       |               |
| Winter 2020 |           |           |           |           |            |            |            |           |           |           |           |           |           |           |           |           |       |               |