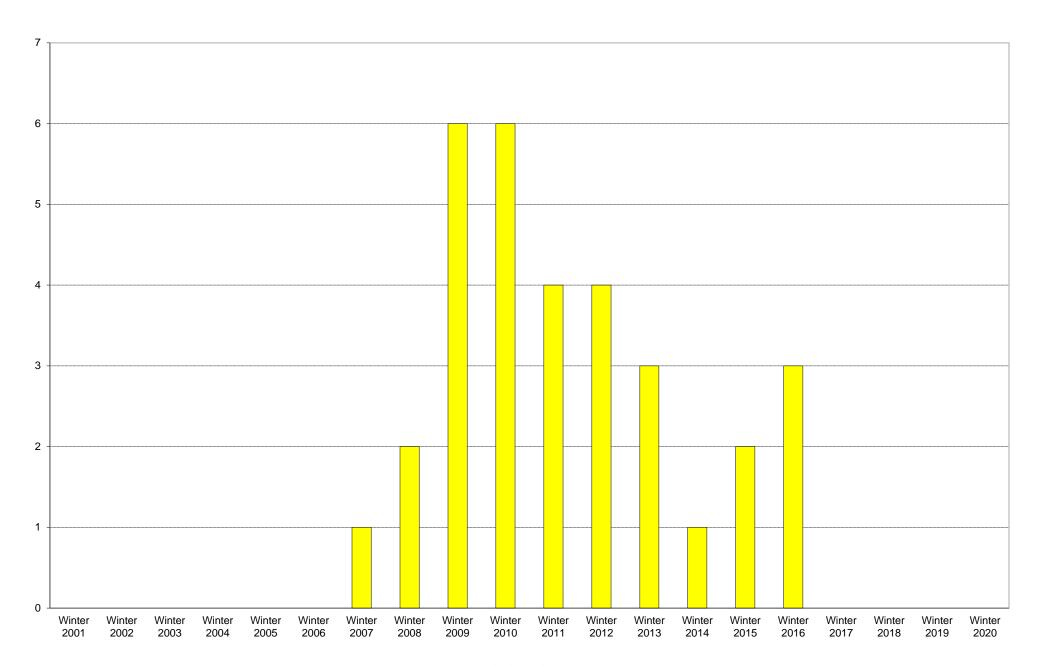

#### University of California, San Diego Survey of Pedestrian and Vehicular Traffic Commuters Entering on Typical Weekday At Salk Institute Road: By Bicycle: Volumes

#### University of California, San Diego Survey of Pedestrian and Vehicular Traffic Commuters Entering on Typical Weekday At Salk Institute Road: By Bicycle

|             | 6am<br>to<br>7am | 7am<br>to<br>8am | 8am<br>to<br>9am | 9am<br>to<br>10am | 10am<br>to<br>11am | 11am<br>to<br>12pm | 12pm<br>to<br>1pm | 1pm<br>to<br>2pm | 2pm<br>to<br>3pm | 3pm<br>to<br>4pm | 4pm<br>to<br>5pm | 5pm<br>to<br>6pm | 6pm<br>to<br>7pm | 7pm<br>to<br>8pm | 8pm<br>to<br>9pm | 9pm<br>to<br>10pm | Total | Percentage of Total |
|-------------|------------------|------------------|------------------|-------------------|--------------------|--------------------|-------------------|------------------|------------------|------------------|------------------|------------------|------------------|------------------|------------------|-------------------|-------|---------------------|
|             |                  |                  |                  |                   |                    |                    |                   |                  |                  |                  |                  |                  |                  |                  |                  |                   |       | Commuters           |
| Winter 2001 |                  |                  |                  |                   |                    |                    |                   |                  |                  |                  |                  |                  |                  |                  |                  |                   |       |                     |
| Winter 2002 |                  |                  |                  |                   |                    |                    |                   |                  |                  |                  |                  |                  |                  |                  |                  |                   |       |                     |
| Winter 2003 |                  |                  |                  |                   |                    |                    |                   |                  |                  |                  |                  |                  |                  |                  |                  |                   |       |                     |
| Winter 2004 |                  |                  |                  |                   |                    |                    |                   |                  |                  |                  |                  |                  |                  |                  |                  |                   |       |                     |
| Winter 2005 |                  |                  |                  |                   |                    |                    |                   |                  |                  |                  |                  |                  |                  |                  |                  |                   |       |                     |
| Winter 2006 |                  |                  |                  |                   |                    |                    |                   |                  |                  |                  |                  |                  |                  |                  |                  |                   |       |                     |
| Winter 2007 |                  |                  |                  |                   | 1                  |                    |                   |                  |                  |                  |                  |                  |                  |                  |                  |                   | 1     | 1%                  |
| Winter 2008 |                  |                  |                  |                   |                    |                    | 1                 | 1                |                  |                  |                  |                  |                  |                  |                  |                   | 2     | 1%                  |
| Winter 2009 |                  |                  |                  | 1                 |                    | 1                  |                   |                  |                  |                  | 1                | 1                | 1                | 1                |                  |                   | 6     | 2%                  |
| Winter 2010 |                  |                  |                  |                   |                    |                    | 3                 |                  |                  |                  | 1                |                  |                  |                  |                  | 2                 | 6     | 3%                  |
| Winter 2011 |                  |                  |                  |                   |                    |                    |                   |                  | 1                | 2                |                  | 1                |                  |                  |                  |                   | 4     | 3%                  |
| Winter 2012 |                  |                  |                  |                   | 1                  |                    | 1                 |                  |                  |                  | 1                | 1                |                  |                  |                  |                   | 4     | 4%                  |
| Winter 2013 |                  |                  |                  |                   |                    |                    | 1                 |                  |                  | 2                |                  |                  |                  |                  |                  |                   | 3     | 2%                  |
| Winter 2014 |                  |                  |                  |                   |                    |                    | 1                 |                  |                  |                  |                  |                  |                  |                  |                  |                   | 1     | 1%                  |
| Winter 2015 |                  |                  |                  | 1                 |                    |                    |                   |                  | 1                |                  |                  |                  |                  |                  |                  |                   | 2     | 3%                  |
| Winter 2016 |                  |                  | 1                |                   |                    | 1                  | 1                 |                  |                  |                  |                  |                  |                  |                  |                  |                   | 3     | 4%                  |
| Winter 2017 |                  |                  |                  |                   |                    |                    |                   |                  |                  |                  |                  |                  |                  |                  |                  |                   |       |                     |
| Winter 2018 |                  |                  |                  |                   |                    |                    |                   |                  |                  |                  |                  |                  |                  |                  |                  |                   |       |                     |
| Winter 2019 |                  |                  |                  |                   |                    |                    |                   |                  |                  |                  |                  |                  |                  |                  |                  |                   |       |                     |
| Winter 2020 |                  |                  |                  |                   |                    |                    |                   |                  |                  |                  |                  |                  |                  |                  |                  |                   |       |                     |