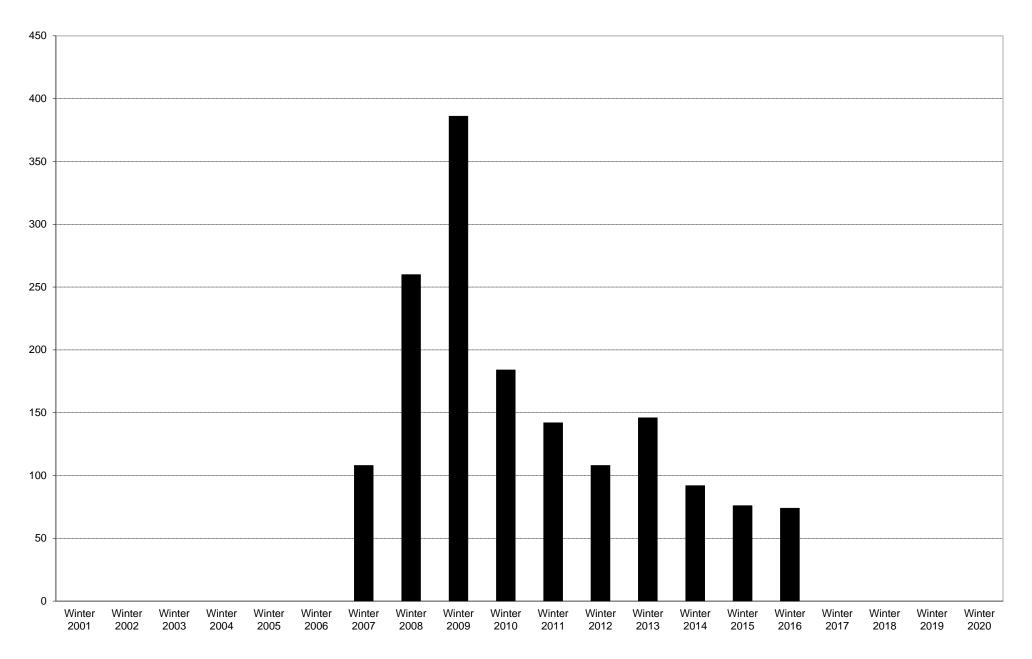

### University of California, San Diego Survey of Pedestrian and Vehicular Traffic Commuters Entering on Typical Weekday At Salk Institute Road: Total Commuters: Volumes

### University of California, San Diego Survey of Pedestrian and Vehicular Traffic Commuters Entering on Typical Weekday At Salk Institute Road: Total Commuters

|             | 6am       | 7am       | 8am       | 9am        | 10am       | 11am       | 12pm      | 1pm       | 2pm       | 3pm       | 4pm       | 5pm       | 6pm       | 7pm       | 8pm       | 9pm        | Total |
|-------------|-----------|-----------|-----------|------------|------------|------------|-----------|-----------|-----------|-----------|-----------|-----------|-----------|-----------|-----------|------------|-------|
|             | to<br>7am | to<br>8am | to<br>9am | to<br>10am | to<br>11am | to<br>12pm | to<br>1pm | to<br>2pm | to<br>3pm | to<br>4pm | to<br>5pm | to<br>6pm | to<br>7pm | to<br>8pm | to<br>9pm | to<br>10pm |       |
|             | 7 (1111   | oam       | Jaiii     | Tourn      | · · · ·    | 12pm       | ıpııı     | Zpiii     | Opin      | трііі     | opin      | opin      | , biii    | орш       | Jpin      | торіп      |       |
| Winter 2001 |           |           |           |            |            |            |           |           |           |           |           |           |           |           |           |            |       |
| Winter 2002 |           |           |           |            |            |            |           |           |           |           |           |           |           |           |           |            |       |
| Winter 2003 |           |           |           |            |            |            |           |           |           |           |           |           |           |           |           |            |       |
| Winter 2004 |           |           |           |            |            |            |           |           |           |           |           |           |           |           |           |            |       |
| Winter 2005 |           |           |           |            |            |            |           |           |           |           |           |           |           |           |           |            |       |
| Winter 2006 |           |           |           |            |            |            |           |           |           |           |           |           |           |           |           |            |       |
| Winter 2007 | 1         | 2         | 4         | 8          | 4          | 3          | 17        | 12        | 9         | 4         | 12        | 8         | 16        | 5         | 2         | 1          | 108   |
| Winter 2008 | 15        | 35        | 9         | 20         | 18         | 19         | 21        | 17        | 13        | 9         | 14        | 27        | 10        | 12        | 13        | 8          | 260   |
| Winter 2009 | 57        | 24        | 44        | 37         | 26         | 31         | 31        | 23        | 22        | 20        | 21        | 17        | 15        | 6         | 9         | 3          | 386   |
| Winter 2010 | 5         | 11        | 21        | 6          | 14         | 7          | 31        | 19        | 10        | 16        | 13        | 12        | 8         | 5         | 3         | 3          | 184   |
| Winter 2011 | 6         | 13        | 13        | 7          | 16         | 10         | 12        | 11        | 12        | 8         | 3         | 12        | 3         | 13        | 0         | 3          | 142   |
| Winter 2012 | 4         | 5         | 2         | 19         | 6          | 6          | 15        | 10        | 8         | 1         | 5         | 10        | 7         | 8         | 2         | 0          | 108   |
| Winter 2013 | 2         | 6         | 7         | 7          | 9          | 7          | 11        | 11        | 10        | 45        | 6         | 12        | 4         | 7         | 0         | 2          | 146   |
| Winter 2014 | 4         | 10        | 10        | 7          | 3          | 6          | 4         | 6         | 7         | 3         | 6         | 6         | 5         | 5         | 4         | 6          | 92    |
| Winter 2015 | 5         | 18        | 8         | 6          | 4          | 3          | 3         | 4         | 4         | 3         | 4         | 5         | 7         | 0         | 1         | 1          | 76    |
| Winter 2016 | 5         | 3         | 14        | 4          | 6          | 6          | 9         | 3         | 5         | 6         | 9         | 0         | 2         | 0         | 2         | 0          | 74    |
| Winter 2017 |           |           |           |            |            |            |           |           |           |           |           |           |           |           |           |            |       |
| Winter 2018 |           |           |           |            |            |            |           |           |           |           |           |           |           |           |           |            |       |
| Winter 2019 |           |           |           |            |            |            |           |           |           |           |           |           |           |           |           |            |       |
| Winter 2020 |           |           |           |            |            |            |           |           |           |           |           |           |           |           |           |            |       |