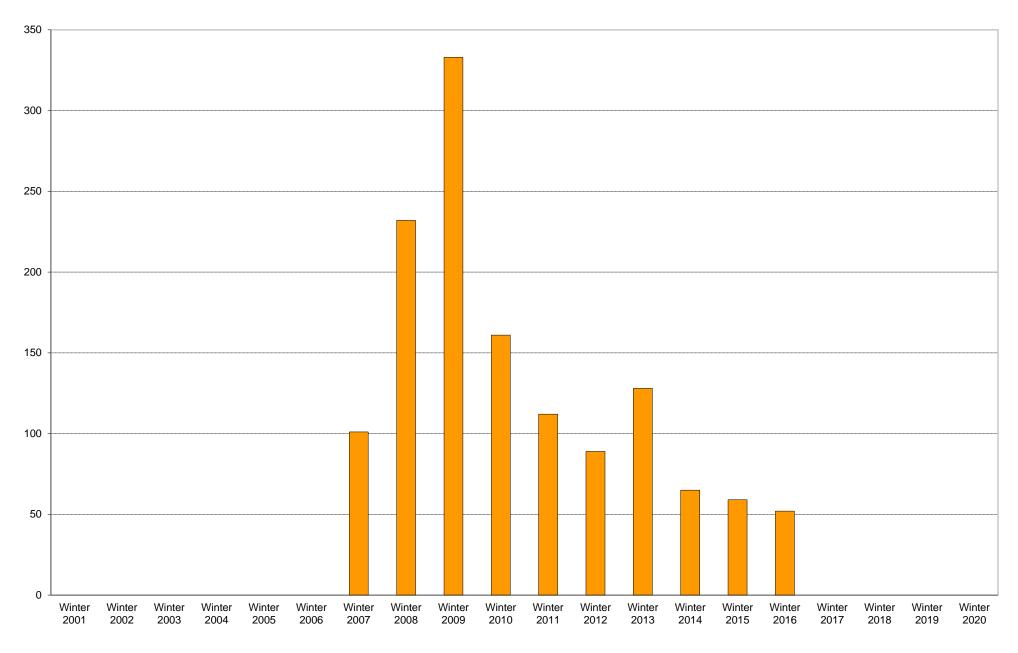

#### University of California, San Diego Survey of Pedestrian and Vehicular Traffic Commuters Entering on Typical Weekday At Salk Institute Road: Pedestrians: Volumes

### University of California, San Diego Survey of Pedestrian and Vehicular Traffic Commuters Entering on Typical Weekday At Salk Institute Road: Pedestrians

|             | 6am<br>to | 7am<br>to | 8am<br>to | 9am<br>to | 10am<br>to | 11am<br>to | 12pm<br>to | 1pm<br>to | 2pm<br>to | 3pm<br>to | 4pm<br>to | 5pm<br>to | 6pm<br>to | 7pm<br>to | 8pm<br>to | 9pm<br>to | Total | Percentage of   |
|-------------|-----------|-----------|-----------|-----------|------------|------------|------------|-----------|-----------|-----------|-----------|-----------|-----------|-----------|-----------|-----------|-------|-----------------|
|             | 7am       | 8am       | 9am       | 10am      | 11am       | 12pm       | 1pm        | 2pm       | 3pm       | 4pm       | 5pm       | 6pm       | 7pm       | 8pm       | 9pm       | 10pm      |       | Total Commuters |
| Winter 2001 |           |           |           |           |            |            |            |           |           |           |           |           |           |           |           |           |       |                 |
| Winter 2002 |           |           |           |           |            |            |            |           |           |           |           |           |           |           |           |           |       |                 |
| Winter 2003 |           |           |           |           |            |            |            |           |           |           |           |           |           |           |           |           |       |                 |
| Winter 2004 |           |           |           |           |            |            |            |           |           |           |           |           |           |           |           |           |       |                 |
| Winter 2005 |           |           |           |           |            |            |            |           |           |           |           |           |           |           |           |           |       |                 |
| Winter 2006 |           |           |           |           |            |            |            |           |           |           |           |           |           |           |           |           |       |                 |
| Winter 2007 | 1         | 1         | 4         | 7         | 3          | 3          | 15         | 12        | 9         | 4         | 10        | 8         | 16        | 5         | 2         | 1         | 101   | 94%             |
| Winter 2008 | 12        | 32        | 9         | 19        | 15         | 15         | 15         | 14        | 13        | 7         | 14        | 27        | 10        | 9         | 13        | 8         | 232   | 89%             |
| Winter 2009 | 55        | 19        | 28        | 36        | 22         | 21         | 29         | 23        | 21        | 18        | 15        | 16        | 14        | 4         | 9         | 3         | 333   | 86%             |
| Winter 2010 | 4         | 7         | 20        | 5         | 14         | 6          | 26         | 19        | 9         | 13        | 12        | 12        | 8         | 4         | 1         | 1         | 161   | 88%             |
| Winter 2011 | 3         | 8         | 11        | 4         | 13         | 7          | 11         | 10        | 10        | 6         | 3         | 8         | 2         | 13        |           | 3         | 112   | 79%             |
| Winter 2012 | 2         | 4         | 2         | 12        | 5          | 6          | 14         | 9         | 7         |           | 4         | 9         | 7         | 6         | 2         |           | 89    | 82%             |
| Winter 2013 | 2         | 4         | 4         | 5         | 7          | 4          | 10         | 11        | 10        | 43        | 5         | 11        | 4         | 7         |           | 1         | 128   | 88%             |
| Winter 2014 | 4         | 9         | 3         | 4         |            | 5          | 3          | 6         | 6         | 2         | 4         | 6         | 3         | 3         | 2         | 5         | 65    | 71%             |
| Winter 2015 | 5         | 14        | 6         | 5         | 2          | 3          | 3          | 3         | 2         | 3         | 4         | 3         | 5         |           | 1         |           | 59    | 78%             |
| Winter 2016 | 4         | 3         | 9         | 2         | 5          | 4          | 7          |           | 1         | 5         | 9         |           | 1         |           | 2         |           | 52    | 70%             |
| Winter 2017 |           |           |           |           |            |            |            |           |           |           |           |           |           |           |           |           |       |                 |
| Winter 2018 |           |           |           |           |            |            |            |           |           |           |           |           |           |           |           |           |       |                 |
| Winter 2019 |           |           |           |           |            |            |            |           |           |           |           |           |           |           |           |           |       |                 |
| Winter 2020 |           |           |           |           |            |            |            |           |           |           |           |           |           |           |           |           |       |                 |