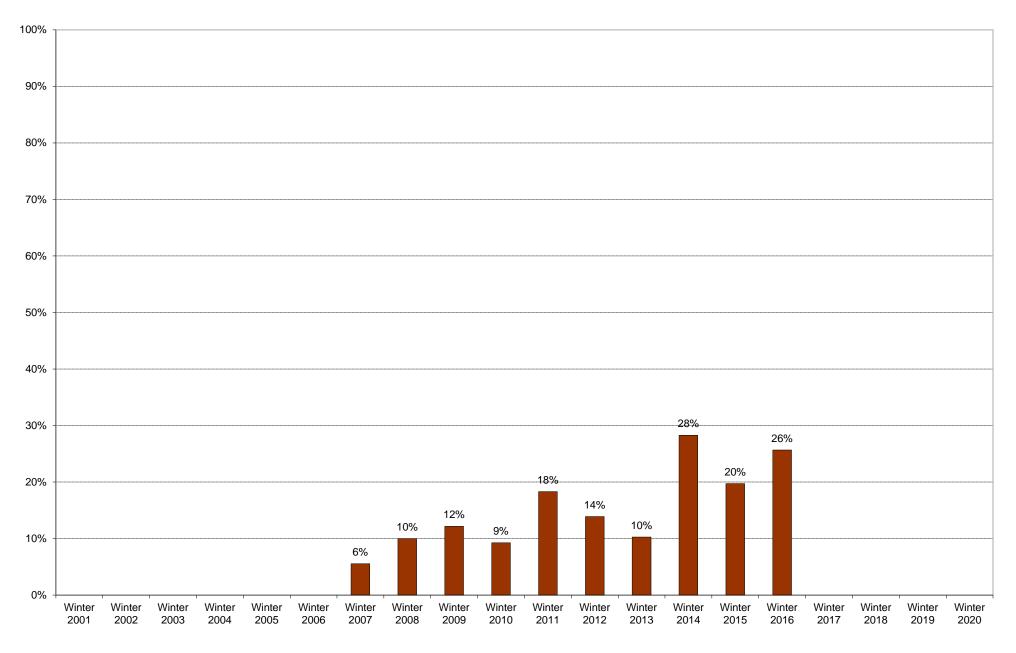

### University of California, San Diego Survey of Pedestrian and Vehicular Traffic Commuters Entering on Typical Weekday At Salk Institute Road: By Bus: Percentage of Total Commuters

#### University of California, San Diego Survey of Pedestrian and Vehicular Traffic Commuters Entering on Typical Weekday At Salk Institute Road: By Bus

|             | 6am<br>to | 7am<br>to | 8am<br>to | 9am<br>to | 10am<br>to | 11am<br>to | 12pm<br>to | 1pm<br>to | 2pm<br>to | 3pm<br>to | 4pm<br>to | 5pm<br>to | 6pm<br>to | 7pm<br>to | 8pm<br>to | 9pm<br>to | Total | Percentage of      |
|-------------|-----------|-----------|-----------|-----------|------------|------------|------------|-----------|-----------|-----------|-----------|-----------|-----------|-----------|-----------|-----------|-------|--------------------|
|             | 7am       | 8am       | 9am       | 10am      | 11am       | 12pm       | 1pm        | 2pm       | 3pm       | 4pm       | 5pm       | 6pm       | 7pm       | 8pm       | 9pm       | 10pm      |       | Total<br>Commuters |
| Winter 2001 |           |           |           |           |            |            |            |           |           |           |           |           |           |           |           |           |       | Commuters          |
| Winter 2002 |           |           |           |           |            |            |            |           |           |           |           |           |           |           |           |           |       |                    |
| Winter 2003 |           |           |           |           |            |            |            |           |           |           |           |           |           |           |           |           |       |                    |
| Winter 2004 |           |           |           |           |            |            |            |           |           |           |           |           |           |           |           |           |       |                    |
| Winter 2005 |           |           |           |           |            |            |            |           |           |           |           |           |           |           |           |           |       |                    |
| Winter 2006 |           |           |           |           |            |            |            |           |           |           |           |           |           |           |           |           |       |                    |
| Winter 2007 |           | 1         |           | 1         |            |            | 2          |           |           |           | 2         |           |           |           |           |           | 6     | 6%                 |
| Winter 2008 | 3         | 3         |           | 1         | 3          | 4          | 5          | 2         |           | 2         |           |           |           | 3         |           |           | 26    | 10%                |
| Winter 2009 | 2         | 5         | 16        |           | 4          | 9          | 2          |           | 1         | 2         | 5         |           |           | 1         |           |           | 47    | 12%                |
| Winter 2010 | 1         | 4         | 1         | 1         |            | 1          | 2          |           | 1         | 3         |           |           |           | 1         | 2         |           | 17    | 9%                 |
| Winter 2011 | 3         | 5         | 2         | 3         | 3          | 3          | 1          | 1         | 1         |           |           | 3         | 1         |           |           |           | 26    | 18%                |
| Winter 2012 | 2         | 1         |           | 7         |            |            |            | 1         | 1         | 1         |           |           |           | 2         |           |           | 15    | 14%                |
| Winter 2013 |           | 2         | 3         | 2         | 2          | 3          |            |           |           |           | 1         | 1         |           |           |           | 1         | 15    | 10%                |
| Winter 2014 |           | 1         | 7         | 3         | 3          | 1          |            |           | 1         | 1         | 2         |           | 2         | 2         | 2         | 1         | 26    | 28%                |
| Winter 2015 |           | 4         | 2         |           | 2          |            |            | 1         | 1         |           |           | 2         | 2         |           |           | 1         | 15    | 20%                |
| Winter 2016 | 1         |           | 4         | 2         | 1          | 1          | 1          | 3         | 4         | 1         |           |           | 1         |           |           |           | 19    | 26%                |
| Winter 2017 |           |           |           |           |            |            |            |           |           |           |           |           |           |           |           |           |       |                    |
| Winter 2018 |           |           |           |           |            |            |            |           |           |           |           |           |           |           |           |           |       |                    |
| Winter 2019 |           |           |           |           |            |            |            |           |           |           |           |           |           |           |           |           |       |                    |
| Winter 2020 |           |           |           |           |            |            |            |           |           |           |           |           |           |           |           |           |       |                    |