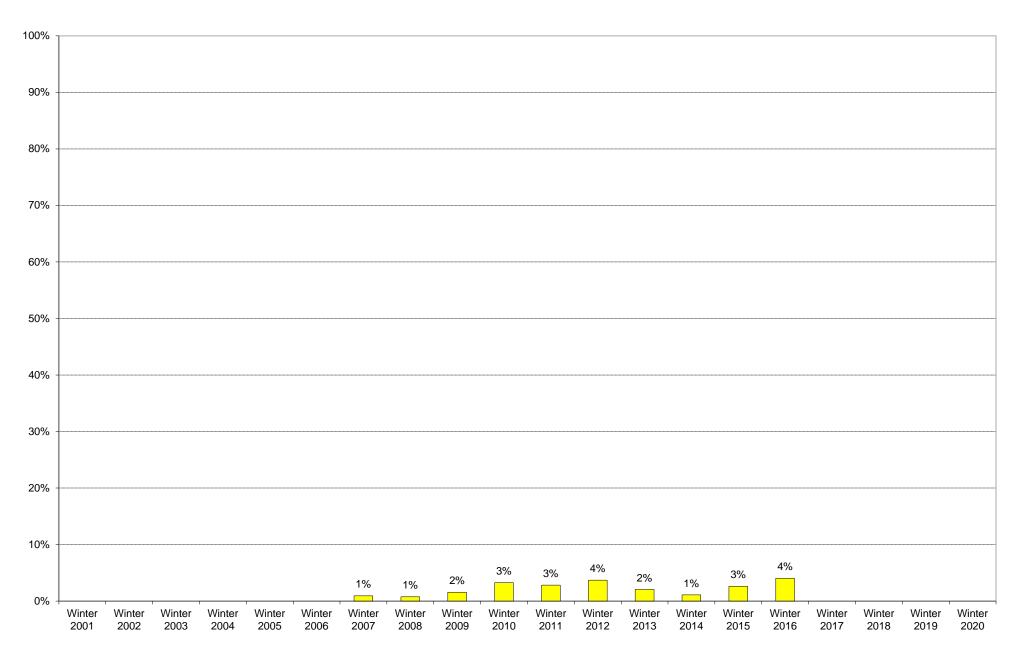

### University of California, San Diego Survey of Pedestrian and Vehicular Traffic Commuters Entering on Typical Weekday At Salk Institute Road: By Bicycle: Percentage of Total Commuters

#### University of California, San Diego Survey of Pedestrian and Vehicular Traffic Commuters Entering on Typical Weekday At Salk Institute Road: By Bicycle

|             | 6am<br>to<br>7am | 7am<br>to<br>8am | 8am<br>to<br>9am | 9am<br>to<br>10am | 10am<br>to<br>11am | 11am<br>to<br>12pm | 12pm<br>to<br>1pm | 1pm<br>to<br>2pm | 2pm<br>to<br>3pm | 3pm<br>to<br>4pm | 4pm<br>to<br>5pm | 5pm<br>to<br>6pm | 6pm<br>to<br>7pm | 7pm<br>to<br>8pm | 8pm<br>to<br>9pm | 9pm<br>to<br>10pm | Total | Percentage of Total |
|-------------|------------------|------------------|------------------|-------------------|--------------------|--------------------|-------------------|------------------|------------------|------------------|------------------|------------------|------------------|------------------|------------------|-------------------|-------|---------------------|
|             |                  |                  |                  |                   |                    |                    |                   |                  |                  |                  |                  |                  |                  |                  |                  |                   |       | Commuters           |
| Winter 2001 |                  |                  |                  |                   |                    |                    |                   |                  |                  |                  |                  |                  |                  |                  |                  |                   |       |                     |
| Winter 2002 |                  |                  |                  |                   |                    |                    |                   |                  |                  |                  |                  |                  |                  |                  |                  |                   |       |                     |
| Winter 2003 |                  |                  |                  |                   |                    |                    |                   |                  |                  |                  |                  |                  |                  |                  |                  |                   |       |                     |
| Winter 2004 |                  |                  |                  |                   |                    |                    |                   |                  |                  |                  |                  |                  |                  |                  |                  |                   |       |                     |
| Winter 2005 |                  |                  |                  |                   |                    |                    |                   |                  |                  |                  |                  |                  |                  |                  |                  |                   |       |                     |
| Winter 2006 |                  |                  |                  |                   |                    |                    |                   |                  |                  |                  |                  |                  |                  |                  |                  |                   |       |                     |
| Winter 2007 |                  |                  |                  |                   | 1                  |                    |                   |                  |                  |                  |                  |                  |                  |                  |                  |                   | 1     | 1%                  |
| Winter 2008 |                  |                  |                  |                   |                    |                    | 1                 | 1                |                  |                  |                  |                  |                  |                  |                  |                   | 2     | 1%                  |
| Winter 2009 |                  |                  |                  | 1                 |                    | 1                  |                   |                  |                  |                  | 1                | 1                | 1                | 1                |                  |                   | 6     | 2%                  |
| Winter 2010 |                  |                  |                  |                   |                    |                    | 3                 |                  |                  |                  | 1                |                  |                  |                  |                  | 2                 | 6     | 3%                  |
| Winter 2011 |                  |                  |                  |                   |                    |                    |                   |                  | 1                | 2                |                  | 1                |                  |                  |                  |                   | 4     | 3%                  |
| Winter 2012 |                  |                  |                  |                   | 1                  |                    | 1                 |                  |                  |                  | 1                | 1                |                  |                  |                  |                   | 4     | 4%                  |
| Winter 2013 |                  |                  |                  |                   |                    |                    | 1                 |                  |                  | 2                |                  |                  |                  |                  |                  |                   | 3     | 2%                  |
| Winter 2014 |                  |                  |                  |                   |                    |                    | 1                 |                  |                  |                  |                  |                  |                  |                  |                  |                   | 1     | 1%                  |
| Winter 2015 |                  |                  |                  | 1                 |                    |                    |                   |                  | 1                |                  |                  |                  |                  |                  |                  |                   | 2     | 3%                  |
| Winter 2016 |                  |                  | 1                |                   |                    | 1                  | 1                 |                  |                  |                  |                  |                  |                  |                  |                  |                   | 3     | 4%                  |
| Winter 2017 |                  |                  |                  |                   |                    |                    |                   |                  |                  |                  |                  |                  |                  |                  |                  |                   |       |                     |
| Winter 2018 |                  |                  |                  |                   |                    |                    |                   |                  |                  |                  |                  |                  |                  |                  |                  |                   |       |                     |
| Winter 2019 |                  |                  |                  |                   |                    |                    |                   |                  |                  |                  |                  |                  |                  |                  |                  |                   |       |                     |
| Winter 2020 |                  |                  |                  |                   |                    |                    |                   |                  |                  |                  |                  |                  |                  |                  |                  |                   |       |                     |