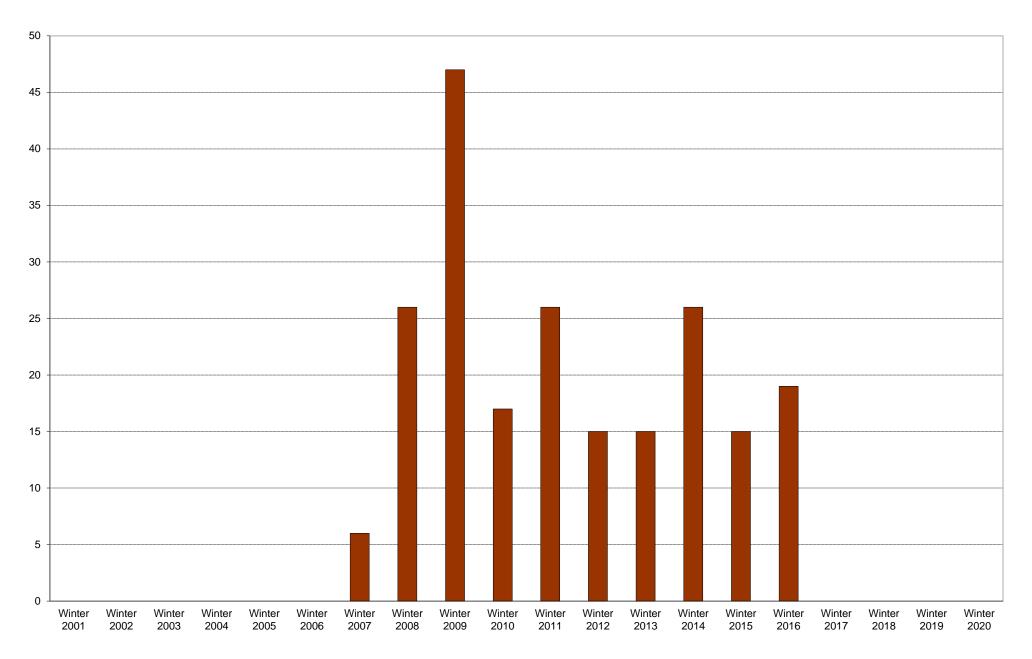

#### University of California, San Diego Survey of Pedestrian and Vehicular Traffic Commuters Entering on Typical Weekday At Salk Institute Road: By Bus: Volumes

#### University of California, San Diego Survey of Pedestrian and Vehicular Traffic Commuters Entering on Typical Weekday At Salk Institute Road: By Bus

|             | 6am<br>to | 7am<br>to | 8am<br>to | 9am<br>to | 10am<br>to | 11am<br>to | 12pm<br>to | 1pm<br>to | 2pm<br>to | 3pm<br>to | 4pm<br>to | 5pm<br>to | 6pm<br>to | 7pm<br>to | 8pm<br>to | 9pm<br>to | Total | Percentage of      |
|-------------|-----------|-----------|-----------|-----------|------------|------------|------------|-----------|-----------|-----------|-----------|-----------|-----------|-----------|-----------|-----------|-------|--------------------|
|             | 7am       | 8am       | 9am       | 10am      | 11am       | 12pm       | 1pm        | 2pm       | 3pm       | 4pm       | 5pm       | 6pm       | 7pm       | 8pm       | 9pm       | 10pm      |       | Total<br>Commuters |
| Winter 2001 |           |           |           |           |            |            |            |           |           |           |           |           |           |           |           |           |       | Commuters          |
| Winter 2002 |           |           |           |           |            |            |            |           |           |           |           |           |           |           |           |           |       |                    |
| Winter 2003 |           |           |           |           |            |            |            |           |           |           |           |           |           |           |           |           |       |                    |
| Winter 2004 |           |           |           |           |            |            |            |           |           |           |           |           |           |           |           |           |       |                    |
| Winter 2005 |           |           |           |           |            |            |            |           |           |           |           |           |           |           |           |           |       |                    |
| Winter 2006 |           |           |           |           |            |            |            |           |           |           |           |           |           |           |           |           |       |                    |
| Winter 2007 |           | 1         |           | 1         |            |            | 2          |           |           |           | 2         |           |           |           |           |           | 6     | 6%                 |
| Winter 2008 | 3         | 3         |           | 1         | 3          | 4          | 5          | 2         |           | 2         |           |           |           | 3         |           |           | 26    | 10%                |
| Winter 2009 | 2         | 5         | 16        |           | 4          | 9          | 2          |           | 1         | 2         | 5         |           |           | 1         |           |           | 47    | 12%                |
| Winter 2010 | 1         | 4         | 1         | 1         |            | 1          | 2          |           | 1         | 3         |           |           |           | 1         | 2         |           | 17    | 9%                 |
| Winter 2011 | 3         | 5         | 2         | 3         | 3          | 3          | 1          | 1         | 1         |           |           | 3         | 1         |           |           |           | 26    | 18%                |
| Winter 2012 | 2         | 1         |           | 7         |            |            |            | 1         | 1         | 1         |           |           |           | 2         |           |           | 15    | 14%                |
| Winter 2013 |           | 2         | 3         | 2         | 2          | 3          |            |           |           |           | 1         | 1         |           |           |           | 1         | 15    | 10%                |
| Winter 2014 |           | 1         | 7         | 3         | 3          | 1          |            |           | 1         | 1         | 2         |           | 2         | 2         | 2         | 1         | 26    | 28%                |
| Winter 2015 |           | 4         | 2         |           | 2          |            |            | 1         | 1         |           |           | 2         | 2         |           |           | 1         | 15    | 20%                |
| Winter 2016 | 1         |           | 4         | 2         | 1          | 1          | 1          | 3         | 4         | 1         |           |           | 1         |           |           |           | 19    | 26%                |
| Winter 2017 |           |           |           |           |            |            |            |           |           |           |           |           |           |           |           |           |       |                    |
| Winter 2018 |           |           |           |           |            |            |            |           |           |           |           |           |           |           |           |           |       |                    |
| Winter 2019 |           |           |           |           |            |            |            |           |           |           |           |           |           |           |           |           |       |                    |
| Winter 2020 |           |           |           |           |            |            |            |           |           |           |           |           |           |           |           |           |       |                    |