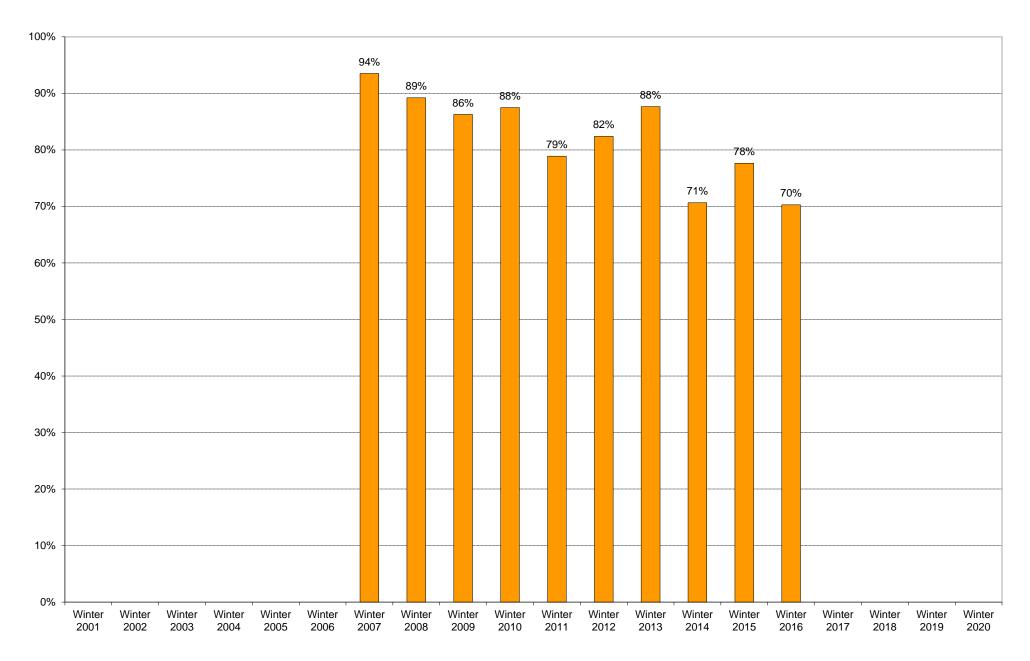

#### University of California, San Diego Survey of Pedestrian and Vehicular Traffic Commuters Entering on Typical Weekday At Salk Institute Road: Pedestrians: Percentage of Total Commuters

### University of California, San Diego Survey of Pedestrian and Vehicular Traffic Commuters Entering on Typical Weekday At Salk Institute Road: Pedestrians

|             | 6am<br>to | 7am<br>to | 8am<br>to | 9am<br>to | 10am<br>to | 11am<br>to | 12pm<br>to | 1pm<br>to | 2pm<br>to | 3pm<br>to | 4pm<br>to | 5pm<br>to | 6pm<br>to | 7pm<br>to | 8pm<br>to | 9pm<br>to | Total | Percentage of   |
|-------------|-----------|-----------|-----------|-----------|------------|------------|------------|-----------|-----------|-----------|-----------|-----------|-----------|-----------|-----------|-----------|-------|-----------------|
|             | 7am       | 8am       | 9am       | 10am      | 11am       | 12pm       | 1pm        | 2pm       | 3pm       | 4pm       | 5pm       | 6pm       | 7pm       | 8pm       | 9pm       | 10pm      |       | Total Commuters |
| Winter 2001 |           |           |           |           |            |            |            |           |           |           |           |           |           |           |           |           |       |                 |
| Winter 2002 |           |           |           |           |            |            |            |           |           |           |           |           |           |           |           |           |       |                 |
| Winter 2003 |           |           |           |           |            |            |            |           |           |           |           |           |           |           |           |           |       |                 |
| Winter 2004 |           |           |           |           |            |            |            |           |           |           |           |           |           |           |           |           |       |                 |
| Winter 2005 |           |           |           |           |            |            |            |           |           |           |           |           |           |           |           |           |       |                 |
| Winter 2006 |           |           |           |           |            |            |            |           |           |           |           |           |           |           |           |           |       |                 |
| Winter 2007 | 1         | 1         | 4         | 7         | 3          | 3          | 15         | 12        | 9         | 4         | 10        | 8         | 16        | 5         | 2         | 1         | 101   | 94%             |
| Winter 2008 | 12        | 32        | 9         | 19        | 15         | 15         | 15         | 14        | 13        | 7         | 14        | 27        | 10        | 9         | 13        | 8         | 232   | 89%             |
| Winter 2009 | 55        | 19        | 28        | 36        | 22         | 21         | 29         | 23        | 21        | 18        | 15        | 16        | 14        | 4         | 9         | 3         | 333   | 86%             |
| Winter 2010 | 4         | 7         | 20        | 5         | 14         | 6          | 26         | 19        | 9         | 13        | 12        | 12        | 8         | 4         | 1         | 1         | 161   | 88%             |
| Winter 2011 | 3         | 8         | 11        | 4         | 13         | 7          | 11         | 10        | 10        | 6         | 3         | 8         | 2         | 13        |           | 3         | 112   | 79%             |
| Winter 2012 | 2         | 4         | 2         | 12        | 5          | 6          | 14         | 9         | 7         |           | 4         | 9         | 7         | 6         | 2         |           | 89    | 82%             |
| Winter 2013 | 2         | 4         | 4         | 5         | 7          | 4          | 10         | 11        | 10        | 43        | 5         | 11        | 4         | 7         |           | 1         | 128   | 88%             |
| Winter 2014 | 4         | 9         | 3         | 4         |            | 5          | 3          | 6         | 6         | 2         | 4         | 6         | 3         | 3         | 2         | 5         | 65    | 71%             |
| Winter 2015 | 5         | 14        | 6         | 5         | 2          | 3          | 3          | 3         | 2         | 3         | 4         | 3         | 5         |           | 1         |           | 59    | 78%             |
| Winter 2016 | 4         | 3         | 9         | 2         | 5          | 4          | 7          |           | 1         | 5         | 9         |           | 1         |           | 2         |           | 52    | 70%             |
| Winter 2017 |           |           |           |           |            |            |            |           |           |           |           |           |           |           |           |           |       |                 |
| Winter 2018 |           |           |           |           |            |            |            |           |           |           |           |           |           |           |           |           |       |                 |
| Winter 2019 |           |           |           |           |            |            |            |           |           |           |           |           |           |           |           |           |       |                 |
| Winter 2020 |           |           |           |           |            |            |            |           |           |           |           |           |           |           |           |           |       |                 |