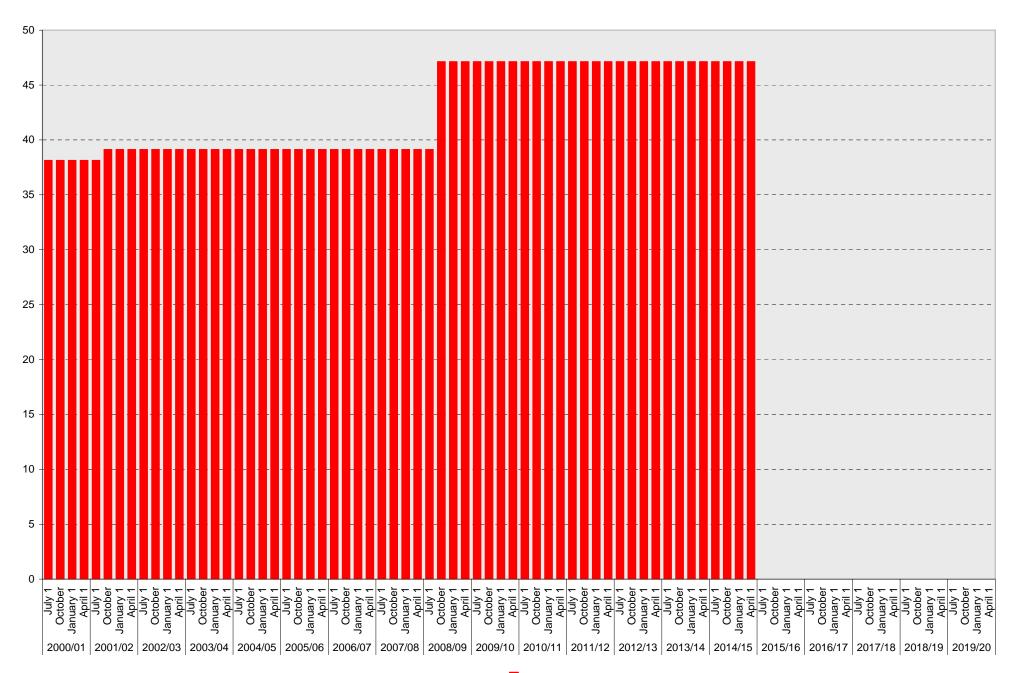

### University of California, San Diego Parking Space Inventory Lot P911: A Parking Spaces

## University of California, San Diego Parking Space Inventory Lot P911

| [       | Date      |    | Parking Spaces |   |         |          |           |            |               |                 |         |       |                                   |  |  |  |
|---------|-----------|----|----------------|---|---------|----------|-----------|------------|---------------|-----------------|---------|-------|-----------------------------------|--|--|--|
|         |           | Α  | В              | S | Visitor | Reserved | Allocated | Accessible | UC<br>Vehicle | Service<br>Yard | Loading | Total | Motorcycle<br>Parking<br>Sections |  |  |  |
|         | July 1    | 38 |                |   |         |          |           |            |               |                 |         | 38    |                                   |  |  |  |
| 2000/01 | October 1 | 38 |                |   |         |          |           |            |               |                 |         | 38    |                                   |  |  |  |
| 2000/01 | January 1 | 38 |                |   |         |          |           |            |               |                 |         | 38    |                                   |  |  |  |
|         | April 1   | 38 |                |   |         |          |           |            |               |                 |         | 38    |                                   |  |  |  |
|         | July 1    | 38 |                |   |         |          |           |            |               |                 |         | 38    |                                   |  |  |  |
| 2001/02 | October 1 | 39 |                |   |         |          |           |            |               |                 |         | 39    |                                   |  |  |  |
| 2001/02 | January 1 | 39 |                |   |         |          |           |            |               |                 |         | 39    |                                   |  |  |  |
|         | April 1   | 39 |                |   |         |          |           |            |               |                 |         | 39    |                                   |  |  |  |
| 2002/03 | July 1    | 39 |                |   |         |          |           |            |               |                 |         | 39    |                                   |  |  |  |
|         | October 1 | 39 |                |   |         |          |           |            |               |                 |         | 39    |                                   |  |  |  |
|         | January 1 | 39 |                |   |         |          |           |            |               |                 |         | 39    |                                   |  |  |  |
|         | April 1   | 39 |                |   |         |          |           |            |               |                 |         | 39    |                                   |  |  |  |
|         | July 1    | 39 |                |   |         |          |           |            |               |                 |         | 39    |                                   |  |  |  |
| 2003/04 | October 1 | 39 |                |   |         |          |           |            |               |                 |         | 39    |                                   |  |  |  |
|         | January 1 | 39 |                |   |         |          |           |            |               |                 |         | 39    |                                   |  |  |  |
|         | April 1   | 39 |                |   |         |          |           |            |               |                 |         | 39    |                                   |  |  |  |
| 0004/05 | July 1    | 39 |                |   |         |          |           |            |               |                 |         | 39    |                                   |  |  |  |
|         | October 1 | 39 |                |   |         |          |           |            |               |                 |         | 39    |                                   |  |  |  |
| 2004/05 | January 1 | 39 |                |   |         |          |           |            |               |                 |         | 39    |                                   |  |  |  |
|         | April 1   | 39 |                |   |         |          |           |            |               |                 |         | 39    |                                   |  |  |  |
|         | July 1    | 39 |                |   |         |          |           |            |               |                 |         | 39    |                                   |  |  |  |
| 0005/00 | October 1 | 39 |                |   |         |          |           |            |               |                 |         | 39    |                                   |  |  |  |
| 2005/06 | January 1 | 39 |                |   |         |          |           |            |               |                 |         | 39    |                                   |  |  |  |
|         | April 1   | 39 |                |   |         |          |           |            |               |                 |         | 39    |                                   |  |  |  |
|         | July 1    | 39 |                |   |         |          |           |            |               |                 |         | 39    |                                   |  |  |  |
| 0000/07 | October 1 | 39 |                |   |         |          |           |            |               |                 |         | 39    |                                   |  |  |  |
| 2006/07 | January 1 | 39 |                |   |         |          |           |            |               |                 |         | 39    |                                   |  |  |  |
|         | April 1   | 39 |                |   |         |          |           |            |               |                 |         | 39    |                                   |  |  |  |
|         | July 1    | 39 |                |   |         |          |           |            |               |                 |         | 39    |                                   |  |  |  |
| 0007/00 | October 1 | 39 |                |   |         |          |           |            |               |                 |         | 39    |                                   |  |  |  |
| 2007/08 | January 1 | 39 |                |   |         |          |           |            |               |                 |         | 39    |                                   |  |  |  |
|         | April 1   | 39 |                |   |         |          |           |            |               |                 |         | 39    |                                   |  |  |  |
|         | July 1    | 39 |                | 1 |         |          |           |            |               |                 |         | 39    |                                   |  |  |  |
| 0000/00 | October 1 | 47 |                |   |         |          |           |            |               |                 |         | 47    |                                   |  |  |  |
| 2008/09 | January 1 | 47 |                |   |         |          |           |            |               |                 |         | 47    |                                   |  |  |  |
|         | April 1   | 47 |                |   |         |          |           |            |               |                 |         | 47    |                                   |  |  |  |
|         | July 1    | 47 |                |   |         |          |           |            |               |                 |         | 47    |                                   |  |  |  |
|         | October 1 | 47 |                |   |         |          |           |            |               |                 |         | 47    |                                   |  |  |  |
| 2009/10 | January 1 | 47 |                |   |         |          |           |            |               |                 |         | 47    |                                   |  |  |  |
|         | April 1   | 47 |                |   |         |          |           |            |               |                 |         | 47    |                                   |  |  |  |

|         | Date                                        | Parking Spaces       |   |   |         |          |           |  |               |                 |         |                      |                                   |  |  |
|---------|---------------------------------------------|----------------------|---|---|---------|----------|-----------|--|---------------|-----------------|---------|----------------------|-----------------------------------|--|--|
|         |                                             | Α                    | В | S | Visitor | Reserved | Allocated |  | UC<br>Vehicle | Service<br>Yard | Loading | Total                | Motorcycle<br>Parking<br>Sections |  |  |
| 2010/11 | July 1<br>October 1<br>January 1            | 47<br>47<br>47       |   |   |         |          |           |  |               |                 |         | 47<br>47<br>47       |                                   |  |  |
|         | April 1                                     | 47                   |   |   |         |          |           |  |               |                 |         | 47                   |                                   |  |  |
| 2011/12 | July 1<br>October 1<br>January 1<br>April 1 | 47<br>47<br>47<br>47 |   |   |         |          |           |  |               |                 |         | 47<br>47<br>47<br>47 |                                   |  |  |
| 2012/13 | July 1 October 1 January 1 April 1          | 47<br>47<br>47<br>47 |   |   |         |          |           |  |               |                 |         | 47<br>47<br>47<br>47 |                                   |  |  |
| 2013/14 | July 1<br>October 1<br>January 1<br>April 1 | 47<br>47<br>47<br>47 |   |   |         |          |           |  |               |                 |         | 47<br>47<br>47<br>47 |                                   |  |  |
| 2014/15 | July 1<br>October 1<br>January 1<br>April 1 | 47<br>47<br>47<br>47 |   |   |         |          |           |  |               |                 |         | 47<br>47<br>47<br>47 |                                   |  |  |
| 2015/16 | July 1<br>October 1<br>January 1<br>April 1 |                      |   |   |         |          |           |  |               |                 |         |                      |                                   |  |  |
| 2016/17 | July 1<br>October 1<br>January 1<br>April 1 |                      |   |   |         |          |           |  |               |                 |         |                      |                                   |  |  |
| 2017/18 | July 1<br>October 1<br>January 1<br>April 1 |                      |   |   |         |          |           |  |               |                 |         |                      |                                   |  |  |
| 2018/19 | July 1<br>October 1<br>January 1<br>April 1 |                      |   |   |         |          |           |  |               |                 |         |                      |                                   |  |  |
| 2019/20 | July 1<br>October 1<br>January 1<br>April 1 |                      |   |   |         |          |           |  |               |                 |         |                      |                                   |  |  |