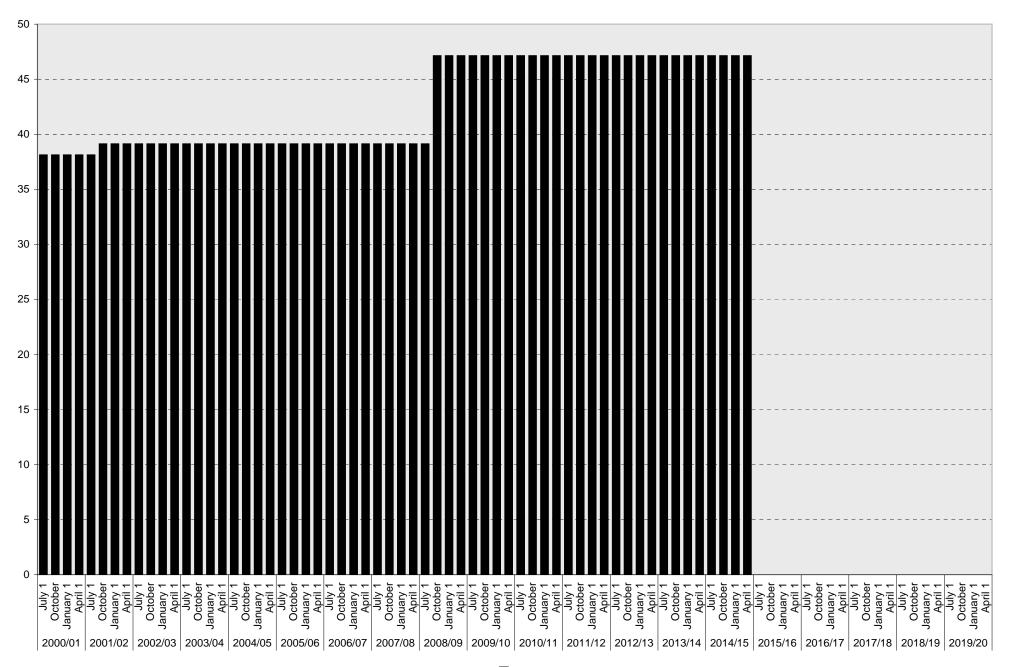

### University of California, San Diego Parking Space Inventory Lot P911: Total Parking Spaces

## University of California, San Diego Parking Space Inventory Lot P911

| [       | Date      |    | Parking Spaces |   |         |          |           |            |               |                 |         |       |                                   |  |  |  |
|---------|-----------|----|----------------|---|---------|----------|-----------|------------|---------------|-----------------|---------|-------|-----------------------------------|--|--|--|
|         |           | Α  | В              | S | Visitor | Reserved | Allocated | Accessible | UC<br>Vehicle | Service<br>Yard | Loading | Total | Motorcycle<br>Parking<br>Sections |  |  |  |
|         | July 1    | 38 |                |   |         |          |           |            |               |                 |         | 38    |                                   |  |  |  |
| 2000/01 | October 1 | 38 |                |   |         |          |           |            |               |                 |         | 38    |                                   |  |  |  |
| 2000/01 | January 1 | 38 |                |   |         |          |           |            |               |                 |         | 38    |                                   |  |  |  |
|         | April 1   | 38 |                |   |         |          |           |            |               |                 |         | 38    |                                   |  |  |  |
|         | July 1    | 38 |                |   |         |          |           |            |               |                 |         | 38    |                                   |  |  |  |
| 2001/02 | October 1 | 39 |                |   |         |          |           |            |               |                 |         | 39    |                                   |  |  |  |
| 2001/02 | January 1 | 39 |                |   |         |          |           |            |               |                 |         | 39    |                                   |  |  |  |
|         | April 1   | 39 |                |   |         |          |           |            |               |                 |         | 39    |                                   |  |  |  |
| 2002/03 | July 1    | 39 |                |   |         |          |           |            |               |                 |         | 39    |                                   |  |  |  |
|         | October 1 | 39 |                |   |         |          |           |            |               |                 |         | 39    |                                   |  |  |  |
|         | January 1 | 39 |                |   |         |          |           |            |               |                 |         | 39    |                                   |  |  |  |
|         | April 1   | 39 |                |   |         |          |           |            |               |                 |         | 39    |                                   |  |  |  |
|         | July 1    | 39 |                |   |         |          |           |            |               |                 |         | 39    |                                   |  |  |  |
| 2003/04 | October 1 | 39 |                |   |         |          |           |            |               |                 |         | 39    |                                   |  |  |  |
|         | January 1 | 39 |                |   |         |          |           |            |               |                 |         | 39    |                                   |  |  |  |
|         | April 1   | 39 |                |   |         |          |           |            |               |                 |         | 39    |                                   |  |  |  |
| 0004/05 | July 1    | 39 |                |   |         |          |           |            |               |                 |         | 39    |                                   |  |  |  |
|         | October 1 | 39 |                |   |         |          |           |            |               |                 |         | 39    |                                   |  |  |  |
| 2004/05 | January 1 | 39 |                |   |         |          |           |            |               |                 |         | 39    |                                   |  |  |  |
|         | April 1   | 39 |                |   |         |          |           |            |               |                 |         | 39    |                                   |  |  |  |
|         | July 1    | 39 |                |   |         |          |           |            |               |                 |         | 39    |                                   |  |  |  |
| 0005/00 | October 1 | 39 |                |   |         |          |           |            |               |                 |         | 39    |                                   |  |  |  |
| 2005/06 | January 1 | 39 |                |   |         |          |           |            |               |                 |         | 39    |                                   |  |  |  |
|         | April 1   | 39 |                |   |         |          |           |            |               |                 |         | 39    |                                   |  |  |  |
|         | July 1    | 39 |                |   |         |          |           |            |               |                 |         | 39    |                                   |  |  |  |
| 0000/07 | October 1 | 39 |                |   |         |          |           |            |               |                 |         | 39    |                                   |  |  |  |
| 2006/07 | January 1 | 39 |                |   |         |          |           |            |               |                 |         | 39    |                                   |  |  |  |
|         | April 1   | 39 |                |   |         |          |           |            |               |                 |         | 39    |                                   |  |  |  |
|         | July 1    | 39 |                |   |         |          |           |            |               |                 |         | 39    |                                   |  |  |  |
| 0007/00 | October 1 | 39 |                |   |         |          |           |            |               |                 |         | 39    |                                   |  |  |  |
| 2007/08 | January 1 | 39 |                |   |         |          |           |            |               |                 |         | 39    |                                   |  |  |  |
|         | April 1   | 39 |                |   |         |          |           |            |               |                 |         | 39    |                                   |  |  |  |
|         | July 1    | 39 |                | 1 |         |          |           |            |               |                 |         | 39    |                                   |  |  |  |
| 0000/00 | October 1 | 47 |                |   |         |          |           |            |               |                 |         | 47    |                                   |  |  |  |
| 2008/09 | January 1 | 47 |                |   |         |          |           |            |               |                 |         | 47    |                                   |  |  |  |
|         | April 1   | 47 |                |   |         |          |           |            |               |                 |         | 47    |                                   |  |  |  |
|         | July 1    | 47 |                |   |         |          |           |            |               |                 |         | 47    |                                   |  |  |  |
|         | October 1 | 47 |                |   |         |          |           |            |               |                 |         | 47    |                                   |  |  |  |
| 2009/10 | January 1 | 47 |                |   |         |          |           |            |               |                 |         | 47    |                                   |  |  |  |
|         | April 1   | 47 |                |   |         |          |           |            |               |                 |         | 47    |                                   |  |  |  |

|         | Date                                        | Parking Spaces       |   |   |         |          |           |  |               |                 |         |                      |                                   |  |  |
|---------|---------------------------------------------|----------------------|---|---|---------|----------|-----------|--|---------------|-----------------|---------|----------------------|-----------------------------------|--|--|
|         |                                             | Α                    | В | S | Visitor | Reserved | Allocated |  | UC<br>Vehicle | Service<br>Yard | Loading | Total                | Motorcycle<br>Parking<br>Sections |  |  |
| 2010/11 | July 1<br>October 1<br>January 1            | 47<br>47<br>47       |   |   |         |          |           |  |               |                 |         | 47<br>47<br>47       |                                   |  |  |
|         | April 1                                     | 47                   |   |   |         |          |           |  |               |                 |         | 47                   |                                   |  |  |
| 2011/12 | July 1<br>October 1<br>January 1<br>April 1 | 47<br>47<br>47<br>47 |   |   |         |          |           |  |               |                 |         | 47<br>47<br>47<br>47 |                                   |  |  |
| 2012/13 | July 1 October 1 January 1 April 1          | 47<br>47<br>47<br>47 |   |   |         |          |           |  |               |                 |         | 47<br>47<br>47<br>47 |                                   |  |  |
| 2013/14 | July 1<br>October 1<br>January 1<br>April 1 | 47<br>47<br>47<br>47 |   |   |         |          |           |  |               |                 |         | 47<br>47<br>47<br>47 |                                   |  |  |
| 2014/15 | July 1<br>October 1<br>January 1<br>April 1 | 47<br>47<br>47<br>47 |   |   |         |          |           |  |               |                 |         | 47<br>47<br>47<br>47 |                                   |  |  |
| 2015/16 | July 1<br>October 1<br>January 1<br>April 1 |                      |   |   |         |          |           |  |               |                 |         |                      |                                   |  |  |
| 2016/17 | July 1<br>October 1<br>January 1<br>April 1 |                      |   |   |         |          |           |  |               |                 |         |                      |                                   |  |  |
| 2017/18 | July 1<br>October 1<br>January 1<br>April 1 |                      |   |   |         |          |           |  |               |                 |         |                      |                                   |  |  |
| 2018/19 | July 1<br>October 1<br>January 1<br>April 1 |                      |   |   |         |          |           |  |               |                 |         |                      |                                   |  |  |
| 2019/20 | July 1<br>October 1<br>January 1<br>April 1 |                      |   |   |         |          |           |  |               |                 |         |                      |                                   |  |  |