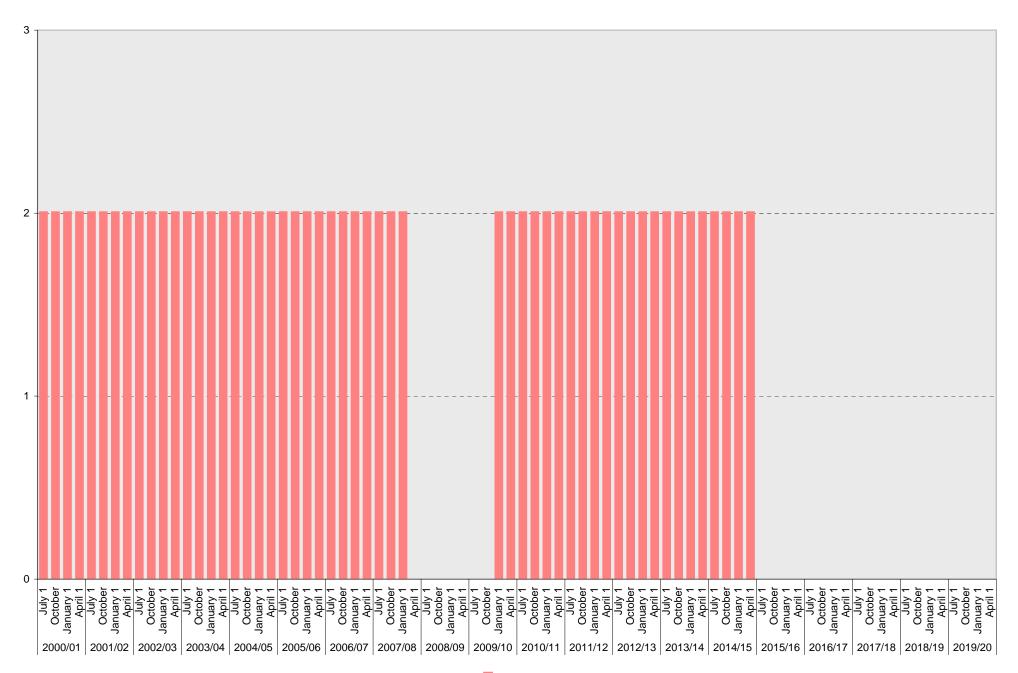

### University of California, San Diego Parking Space Inventory Lot P607: Service Yard Parking Spaces

#### University of California, San Diego Parking Space Inventory Lot P607: Total Parking Spaces

# University of California, San Diego Parking Space Inventory Lot P607

| Date    |                                             |   |   |   |         | Parking Spaces  A B S Visitor Reserved Allocated Accessible UC Service Loading Total |           |            |               |                  |         |                  |                     |  |  |  |  |  |  |
|---------|---------------------------------------------|---|---|---|---------|--------------------------------------------------------------------------------------|-----------|------------|---------------|------------------|---------|------------------|---------------------|--|--|--|--|--|--|
|         |                                             | Α | В | S | Visitor | Reserved                                                                             | Allocated | Accessible | UC<br>Vehicle | Service<br>Yard  | Loading | Total            | Parking<br>Sections |  |  |  |  |  |  |
| 2000/01 | July 1<br>October 1<br>January 1<br>April 1 |   |   |   |         |                                                                                      |           |            |               | 2<br>2<br>2<br>2 |         | 2<br>2<br>2<br>2 |                     |  |  |  |  |  |  |
| 2001/02 | July 1<br>October 1<br>January 1<br>April 1 |   |   |   |         |                                                                                      |           |            |               | 2<br>2<br>2<br>2 |         | 2<br>2<br>2<br>2 |                     |  |  |  |  |  |  |
| 2002/03 | July 1<br>October 1<br>January 1<br>April 1 |   |   |   |         |                                                                                      |           |            |               | 2<br>2<br>2<br>2 |         | 2<br>2<br>2<br>2 |                     |  |  |  |  |  |  |
| 2003/04 | July 1<br>October 1<br>January 1<br>April 1 |   |   |   |         |                                                                                      |           |            |               | 2<br>2<br>2<br>2 |         | 2<br>2<br>2<br>2 |                     |  |  |  |  |  |  |
| 2004/05 | July 1<br>October 1<br>January 1<br>April 1 |   |   |   |         |                                                                                      |           |            |               | 2<br>2<br>2<br>2 |         | 2<br>2<br>2<br>2 |                     |  |  |  |  |  |  |
| 2005/06 | July 1<br>October 1<br>January 1<br>April 1 |   |   |   |         |                                                                                      |           |            |               | 2<br>2<br>2<br>2 |         | 2<br>2<br>2<br>2 |                     |  |  |  |  |  |  |
| 2006/07 | July 1<br>October 1<br>January 1<br>April 1 |   |   |   |         |                                                                                      |           |            |               | 2<br>2<br>2<br>2 |         | 2<br>2<br>2<br>2 |                     |  |  |  |  |  |  |
| 2007/08 | July 1<br>October 1<br>January 1<br>April 1 |   |   |   |         |                                                                                      |           |            |               | 2<br>2<br>2      |         | 2<br>2<br>2      |                     |  |  |  |  |  |  |
| 2008/09 | July 1<br>October 1<br>January 1<br>April 1 |   |   |   |         |                                                                                      |           |            |               |                  |         |                  |                     |  |  |  |  |  |  |
| 2009/10 | July 1<br>October 1<br>January 1<br>April 1 |   |   |   |         |                                                                                      |           |            |               | 2 2              |         | 2 2              |                     |  |  |  |  |  |  |

|         | Date                                        | Parking Spaces |   |   |         |          |           |  |               |                  |         |                  |                                   |  |  |
|---------|---------------------------------------------|----------------|---|---|---------|----------|-----------|--|---------------|------------------|---------|------------------|-----------------------------------|--|--|
|         |                                             | Α              | В | S | Visitor | Reserved | Allocated |  | UC<br>Vehicle | Service<br>Yard  | Loading | Total            | Motorcycle<br>Parking<br>Sections |  |  |
| 2010/11 | July 1<br>October 1<br>January 1<br>April 1 |                |   |   |         |          |           |  |               | 2<br>2<br>2<br>2 |         | 2<br>2<br>2<br>2 |                                   |  |  |
| 2011/12 | July 1<br>October 1<br>January 1<br>April 1 |                |   |   |         |          |           |  |               | 2<br>2<br>2<br>2 |         | 2<br>2<br>2<br>2 |                                   |  |  |
| 2012/13 | July 1<br>October 1<br>January 1<br>April 1 |                |   |   |         |          |           |  |               | 2<br>2<br>2<br>2 |         | 2<br>2<br>2<br>2 |                                   |  |  |
| 2013/14 | July 1<br>October 1<br>January 1<br>April 1 |                |   |   |         |          |           |  |               | 2<br>2<br>2<br>2 |         | 2<br>2<br>2<br>2 |                                   |  |  |
| 2014/15 | July 1<br>October 1<br>January 1<br>April 1 |                |   |   |         |          |           |  |               | 2<br>2<br>2<br>2 |         | 2<br>2<br>2<br>2 |                                   |  |  |
| 2015/16 | July 1<br>October 1<br>January 1<br>April 1 |                |   |   |         |          |           |  |               |                  |         |                  |                                   |  |  |
| 2016/17 | July 1<br>October 1<br>January 1<br>April 1 |                |   |   |         |          |           |  |               |                  |         |                  |                                   |  |  |
| 2017/18 | July 1<br>October 1<br>January 1<br>April 1 |                |   |   |         |          |           |  |               |                  |         |                  |                                   |  |  |
| 2018/19 | July 1<br>October 1<br>January 1<br>April 1 |                |   |   |         |          |           |  |               |                  |         |                  |                                   |  |  |
| 2019/20 | July 1<br>October 1<br>January 1<br>April 1 |                |   |   |         |          |           |  |               |                  |         |                  |                                   |  |  |