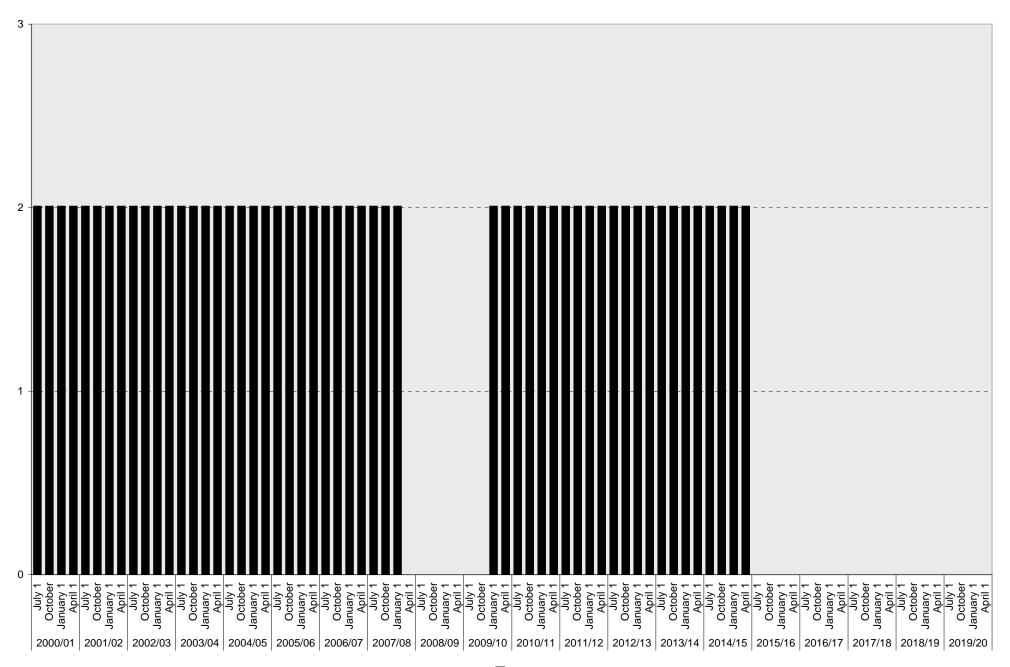

### University of California, San Diego Parking Space Inventory Lot P607: Service Yard Parking Spaces

#### University of California, San Diego Parking Space Inventory Lot P607: Total Parking Spaces

# University of California, San Diego Parking Space Inventory Lot P607

| Date    |                                             |   |   |   |         | Parking Spaces  A B S Visitor Reserved Allocated Accessible UC Service Loading Total |           |            |               |                  |         |                  |                     |  |  |  |  |  |  |
|---------|---------------------------------------------|---|---|---|---------|--------------------------------------------------------------------------------------|-----------|------------|---------------|------------------|---------|------------------|---------------------|--|--|--|--|--|--|
|         |                                             | Α | В | S | Visitor | Reserved                                                                             | Allocated | Accessible | UC<br>Vehicle | Service<br>Yard  | Loading | Total            | Parking<br>Sections |  |  |  |  |  |  |
| 2000/01 | July 1<br>October 1<br>January 1<br>April 1 |   |   |   |         |                                                                                      |           |            |               | 2<br>2<br>2<br>2 |         | 2<br>2<br>2<br>2 |                     |  |  |  |  |  |  |
| 2001/02 | July 1<br>October 1<br>January 1<br>April 1 |   |   |   |         |                                                                                      |           |            |               | 2<br>2<br>2<br>2 |         | 2<br>2<br>2<br>2 |                     |  |  |  |  |  |  |
| 2002/03 | July 1<br>October 1<br>January 1<br>April 1 |   |   |   |         |                                                                                      |           |            |               | 2<br>2<br>2<br>2 |         | 2<br>2<br>2<br>2 |                     |  |  |  |  |  |  |
| 2003/04 | July 1<br>October 1<br>January 1<br>April 1 |   |   |   |         |                                                                                      |           |            |               | 2<br>2<br>2<br>2 |         | 2<br>2<br>2<br>2 |                     |  |  |  |  |  |  |
| 2004/05 | July 1<br>October 1<br>January 1<br>April 1 |   |   |   |         |                                                                                      |           |            |               | 2<br>2<br>2<br>2 |         | 2<br>2<br>2<br>2 |                     |  |  |  |  |  |  |
| 2005/06 | July 1<br>October 1<br>January 1<br>April 1 |   |   |   |         |                                                                                      |           |            |               | 2<br>2<br>2<br>2 |         | 2<br>2<br>2<br>2 |                     |  |  |  |  |  |  |
| 2006/07 | July 1<br>October 1<br>January 1<br>April 1 |   |   |   |         |                                                                                      |           |            |               | 2<br>2<br>2<br>2 |         | 2<br>2<br>2<br>2 |                     |  |  |  |  |  |  |
| 2007/08 | July 1<br>October 1<br>January 1<br>April 1 |   |   |   |         |                                                                                      |           |            |               | 2<br>2<br>2      |         | 2<br>2<br>2      |                     |  |  |  |  |  |  |
| 2008/09 | July 1<br>October 1<br>January 1<br>April 1 |   |   |   |         |                                                                                      |           |            |               |                  |         |                  |                     |  |  |  |  |  |  |
| 2009/10 | July 1<br>October 1<br>January 1<br>April 1 |   |   |   |         |                                                                                      |           |            |               | 2 2              |         | 2 2              |                     |  |  |  |  |  |  |

|         | Date                                        | Parking Spaces |   |   |         |          |           |  |               |                  |         |                  |                                   |  |  |
|---------|---------------------------------------------|----------------|---|---|---------|----------|-----------|--|---------------|------------------|---------|------------------|-----------------------------------|--|--|
|         |                                             | Α              | В | S | Visitor | Reserved | Allocated |  | UC<br>Vehicle | Service<br>Yard  | Loading | Total            | Motorcycle<br>Parking<br>Sections |  |  |
| 2010/11 | July 1<br>October 1<br>January 1<br>April 1 |                |   |   |         |          |           |  |               | 2<br>2<br>2<br>2 |         | 2<br>2<br>2<br>2 |                                   |  |  |
| 2011/12 | July 1<br>October 1<br>January 1<br>April 1 |                |   |   |         |          |           |  |               | 2<br>2<br>2<br>2 |         | 2<br>2<br>2<br>2 |                                   |  |  |
| 2012/13 | July 1<br>October 1<br>January 1<br>April 1 |                |   |   |         |          |           |  |               | 2<br>2<br>2<br>2 |         | 2<br>2<br>2<br>2 |                                   |  |  |
| 2013/14 | July 1<br>October 1<br>January 1<br>April 1 |                |   |   |         |          |           |  |               | 2<br>2<br>2<br>2 |         | 2<br>2<br>2<br>2 |                                   |  |  |
| 2014/15 | July 1<br>October 1<br>January 1<br>April 1 |                |   |   |         |          |           |  |               | 2<br>2<br>2<br>2 |         | 2<br>2<br>2<br>2 |                                   |  |  |
| 2015/16 | July 1<br>October 1<br>January 1<br>April 1 |                |   |   |         |          |           |  |               |                  |         |                  |                                   |  |  |
| 2016/17 | July 1<br>October 1<br>January 1<br>April 1 |                |   |   |         |          |           |  |               |                  |         |                  |                                   |  |  |
| 2017/18 | July 1<br>October 1<br>January 1<br>April 1 |                |   |   |         |          |           |  |               |                  |         |                  |                                   |  |  |
| 2018/19 | July 1<br>October 1<br>January 1<br>April 1 |                |   |   |         |          |           |  |               |                  |         |                  |                                   |  |  |
| 2019/20 | July 1<br>October 1<br>January 1<br>April 1 |                |   |   |         |          |           |  |               |                  |         |                  |                                   |  |  |