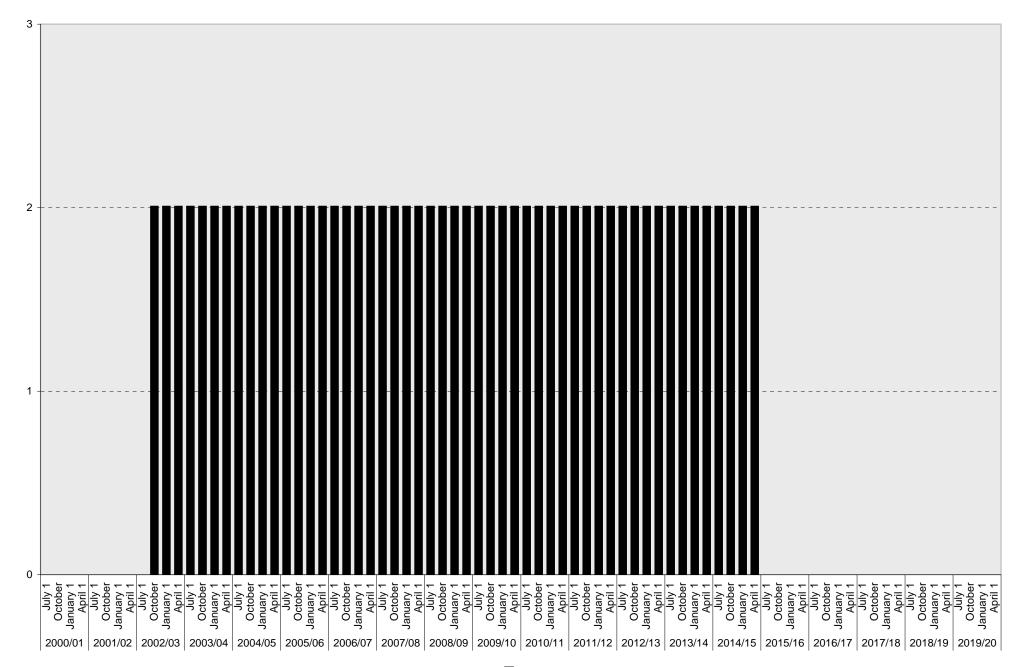

### University of California, San Diego Parking Space Inventory Lot P015: Total Parking Spaces

# University of California, San Diego Parking Space Inventory Lot P015

| I       | Date                                        | Parking Spaces |   |   |         |          |           |  |               |                 |                  |                  |                                   |  |  |
|---------|---------------------------------------------|----------------|---|---|---------|----------|-----------|--|---------------|-----------------|------------------|------------------|-----------------------------------|--|--|
|         |                                             | Α              | В | S | Visitor | Reserved | Allocated |  | UC<br>Vehicle | Service<br>Yard | Loading          | Total            | Motorcycle<br>Parking<br>Sections |  |  |
| 2000/01 | July 1<br>October 1<br>January 1<br>April 1 |                |   |   |         |          |           |  |               |                 |                  |                  |                                   |  |  |
| 2001/02 | July 1<br>October 1<br>January 1<br>April 1 |                |   |   |         |          |           |  |               |                 |                  |                  |                                   |  |  |
| 2002/03 | July 1<br>October 1<br>January 1<br>April 1 |                |   |   |         |          |           |  |               |                 | 2<br>2<br>2      | 2<br>2<br>2      |                                   |  |  |
| 2003/04 | July 1<br>October 1<br>January 1<br>April 1 |                |   |   |         |          |           |  |               |                 | 2<br>2<br>2<br>2 | 2<br>2<br>2<br>2 |                                   |  |  |
| 2004/05 | July 1<br>October 1<br>January 1<br>April 1 |                |   |   |         |          |           |  |               |                 | 2<br>2<br>2<br>2 | 2<br>2<br>2<br>2 |                                   |  |  |
| 2005/06 | July 1<br>October 1<br>January 1<br>April 1 |                |   |   |         |          |           |  |               |                 | 2<br>2<br>2<br>2 | 2<br>2<br>2<br>2 |                                   |  |  |
| 2006/07 | July 1<br>October 1<br>January 1<br>April 1 |                |   |   |         |          |           |  |               |                 | 2<br>2<br>2<br>2 | 2<br>2<br>2<br>2 |                                   |  |  |
| 2007/08 | July 1<br>October 1<br>January 1<br>April 1 |                |   |   |         |          |           |  |               |                 | 2<br>2<br>2<br>2 | 2<br>2<br>2<br>2 |                                   |  |  |
| 2008/09 | July 1<br>October 1<br>January 1<br>April 1 |                |   |   |         |          |           |  |               |                 | 2<br>2<br>2<br>2 | 2<br>2<br>2<br>2 |                                   |  |  |
| 2009/10 | July 1<br>October 1<br>January 1<br>April 1 |                |   |   |         |          |           |  |               |                 | 2<br>2<br>2<br>2 | 2<br>2<br>2<br>2 |                                   |  |  |

| I       | Date                                        | Parking Spaces A B S Visitor Reserved Allocated Accessible UC Service Loading Total |   |   |         |          |           |            |               |                 |                  |                  |                                   |  |
|---------|---------------------------------------------|-------------------------------------------------------------------------------------|---|---|---------|----------|-----------|------------|---------------|-----------------|------------------|------------------|-----------------------------------|--|
|         |                                             |                                                                                     | В | S | Visitor | Reserved | Allocated | Accessible | UC<br>Vehicle | Service<br>Yard | Loading          | Total            | Motorcycle<br>Parking<br>Sections |  |
| 2010/11 | July 1<br>October 1<br>January 1<br>April 1 |                                                                                     |   |   |         |          |           |            |               |                 | 2<br>2<br>2<br>2 | 2<br>2<br>2<br>2 |                                   |  |
| 2011/12 | July 1<br>October 1<br>January 1<br>April 1 |                                                                                     |   |   |         |          |           |            |               |                 | 2<br>2<br>2<br>2 | 2<br>2<br>2<br>2 |                                   |  |
| 2012/13 | July 1<br>October 1<br>January 1<br>April 1 |                                                                                     |   |   |         |          |           |            |               |                 | 2<br>2<br>2<br>2 | 2<br>2<br>2<br>2 |                                   |  |
| 2013/14 | July 1<br>October 1<br>January 1<br>April 1 |                                                                                     |   |   |         |          |           |            |               |                 | 2<br>2<br>2<br>2 | 2<br>2           |                                   |  |
| 2014/15 | July 1<br>October 1<br>January 1<br>April 1 |                                                                                     |   |   |         |          |           |            |               |                 | 2<br>2<br>2<br>2 | 2<br>2<br>2      |                                   |  |
| 2015/16 | July 1<br>October 1<br>January 1<br>April 1 |                                                                                     |   |   |         |          |           |            |               |                 |                  |                  |                                   |  |
| 2016/17 | July 1<br>October 1<br>January 1<br>April 1 |                                                                                     |   |   |         |          |           |            |               |                 |                  |                  |                                   |  |
| 2017/18 | July 1<br>October 1<br>January 1<br>April 1 |                                                                                     |   |   |         |          |           |            |               |                 |                  |                  |                                   |  |
| 2018/19 | July 1<br>October 1<br>January 1<br>April 1 |                                                                                     |   |   |         |          |           |            |               |                 |                  |                  |                                   |  |
| 2019/20 | July 1<br>October 1<br>January 1<br>April 1 |                                                                                     |   |   |         |          |           |            |               |                 |                  |                  |                                   |  |