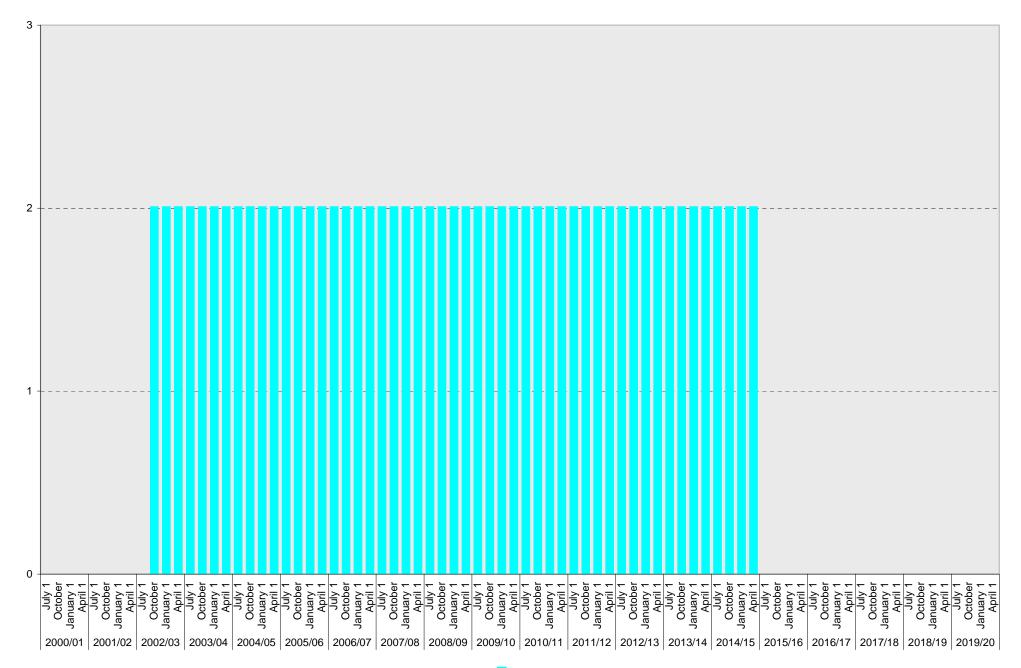

### University of California, San Diego Parking Space Inventory Lot P015: Loading Parking Spaces

# University of California, San Diego Parking Space Inventory Lot P015

| I       | Date                                        | Parking Spaces |   |   |         |          |           |  |               |                 |                  |                  |                                   |  |  |
|---------|---------------------------------------------|----------------|---|---|---------|----------|-----------|--|---------------|-----------------|------------------|------------------|-----------------------------------|--|--|
|         |                                             | Α              | В | S | Visitor | Reserved | Allocated |  | UC<br>Vehicle | Service<br>Yard | Loading          | Total            | Motorcycle<br>Parking<br>Sections |  |  |
| 2000/01 | July 1<br>October 1<br>January 1<br>April 1 |                |   |   |         |          |           |  |               |                 |                  |                  |                                   |  |  |
| 2001/02 | July 1<br>October 1<br>January 1<br>April 1 |                |   |   |         |          |           |  |               |                 |                  |                  |                                   |  |  |
| 2002/03 | July 1<br>October 1<br>January 1<br>April 1 |                |   |   |         |          |           |  |               |                 | 2<br>2<br>2      | 2<br>2<br>2      |                                   |  |  |
| 2003/04 | July 1<br>October 1<br>January 1<br>April 1 |                |   |   |         |          |           |  |               |                 | 2<br>2<br>2<br>2 | 2<br>2<br>2<br>2 |                                   |  |  |
| 2004/05 | July 1<br>October 1<br>January 1<br>April 1 |                |   |   |         |          |           |  |               |                 | 2<br>2<br>2<br>2 | 2<br>2<br>2<br>2 |                                   |  |  |
| 2005/06 | July 1<br>October 1<br>January 1<br>April 1 |                |   |   |         |          |           |  |               |                 | 2<br>2<br>2<br>2 | 2<br>2<br>2<br>2 |                                   |  |  |
| 2006/07 | July 1<br>October 1<br>January 1<br>April 1 |                |   |   |         |          |           |  |               |                 | 2<br>2<br>2<br>2 | 2<br>2<br>2<br>2 |                                   |  |  |
| 2007/08 | July 1<br>October 1<br>January 1<br>April 1 |                |   |   |         |          |           |  |               |                 | 2<br>2<br>2<br>2 | 2<br>2<br>2<br>2 |                                   |  |  |
| 2008/09 | July 1<br>October 1<br>January 1<br>April 1 |                |   |   |         |          |           |  |               |                 | 2<br>2<br>2<br>2 | 2<br>2<br>2<br>2 |                                   |  |  |
| 2009/10 | July 1<br>October 1<br>January 1<br>April 1 |                |   |   |         |          |           |  |               |                 | 2<br>2<br>2<br>2 | 2<br>2<br>2<br>2 |                                   |  |  |

| I       | Date                                        | Parking Spaces A B S Visitor Reserved Allocated Accessible UC Service Loading Total |   |   |         |          |           |            |               |                 |                  |                  |                                   |  |
|---------|---------------------------------------------|-------------------------------------------------------------------------------------|---|---|---------|----------|-----------|------------|---------------|-----------------|------------------|------------------|-----------------------------------|--|
|         |                                             |                                                                                     | В | S | Visitor | Reserved | Allocated | Accessible | UC<br>Vehicle | Service<br>Yard | Loading          | Total            | Motorcycle<br>Parking<br>Sections |  |
| 2010/11 | July 1<br>October 1<br>January 1<br>April 1 |                                                                                     |   |   |         |          |           |            |               |                 | 2<br>2<br>2<br>2 | 2<br>2<br>2<br>2 |                                   |  |
| 2011/12 | July 1<br>October 1<br>January 1<br>April 1 |                                                                                     |   |   |         |          |           |            |               |                 | 2<br>2<br>2<br>2 | 2<br>2<br>2<br>2 |                                   |  |
| 2012/13 | July 1<br>October 1<br>January 1<br>April 1 |                                                                                     |   |   |         |          |           |            |               |                 | 2<br>2<br>2<br>2 | 2<br>2<br>2<br>2 |                                   |  |
| 2013/14 | July 1<br>October 1<br>January 1<br>April 1 |                                                                                     |   |   |         |          |           |            |               |                 | 2<br>2<br>2<br>2 | 2<br>2           |                                   |  |
| 2014/15 | July 1<br>October 1<br>January 1<br>April 1 |                                                                                     |   |   |         |          |           |            |               |                 | 2<br>2<br>2<br>2 | 2<br>2<br>2      |                                   |  |
| 2015/16 | July 1<br>October 1<br>January 1<br>April 1 |                                                                                     |   |   |         |          |           |            |               |                 |                  |                  |                                   |  |
| 2016/17 | July 1<br>October 1<br>January 1<br>April 1 |                                                                                     |   |   |         |          |           |            |               |                 |                  |                  |                                   |  |
| 2017/18 | July 1<br>October 1<br>January 1<br>April 1 |                                                                                     |   |   |         |          |           |            |               |                 |                  |                  |                                   |  |
| 2018/19 | July 1<br>October 1<br>January 1<br>April 1 |                                                                                     |   |   |         |          |           |            |               |                 |                  |                  |                                   |  |
| 2019/20 | July 1<br>October 1<br>January 1<br>April 1 |                                                                                     |   |   |         |          |           |            |               |                 |                  |                  |                                   |  |