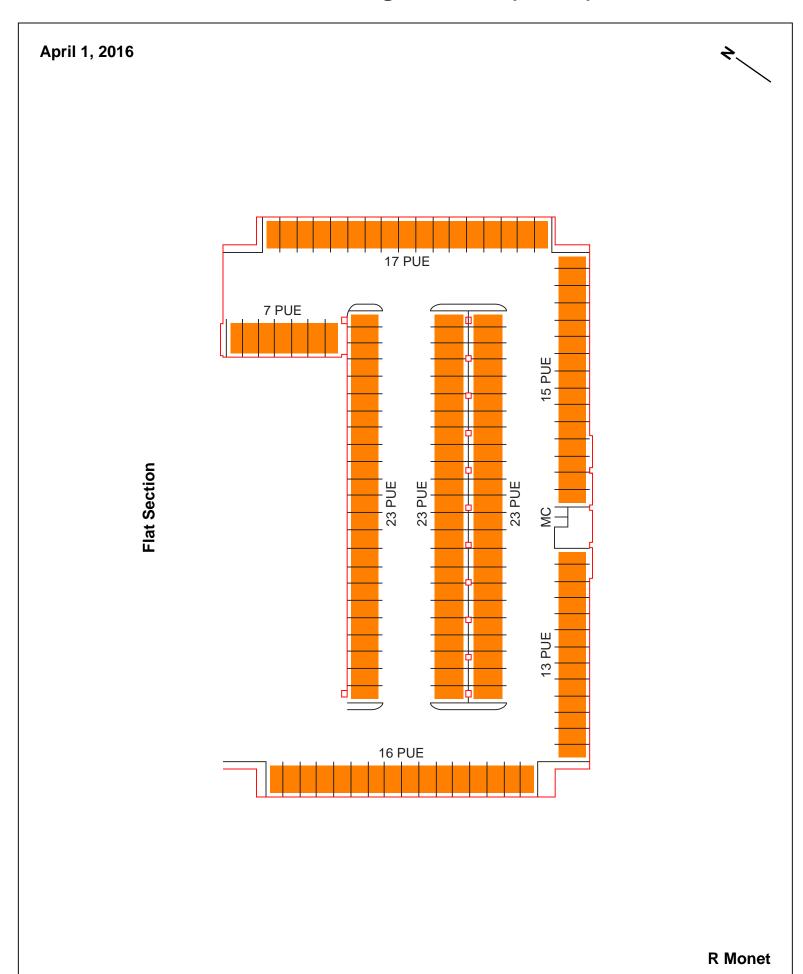

# Parking Lot P733 (W1) Flat Section

| Parking Space Type               | Quantity |
|----------------------------------|----------|
| A                                |          |
| В                                |          |
| S                                |          |
| Visitor: Meter (Meter)           |          |
| Visitor: Pay and Display (PAD)   |          |
| Visitor: Pay by Space (PBS)      |          |
| Visitor: Pay upon Exit (PUE)     | 75       |
| Reserved (R)                     |          |
| Allocated: Electric Vehicle (EV) | 3        |
| Allocated:                       |          |
| Accessible                       | 25       |
| UC Vehicle (UC)                  |          |
| Service Yard (SY)                |          |
| Loading (L)                      |          |
| Total                            | 103      |

| Motorcycle Sections (MC) |  |
|--------------------------|--|
| UC Vehicle Zone (UCZ)    |  |
| Service Yard Zone (SYZ)  |  |
| Loading Zone (LZ)        |  |