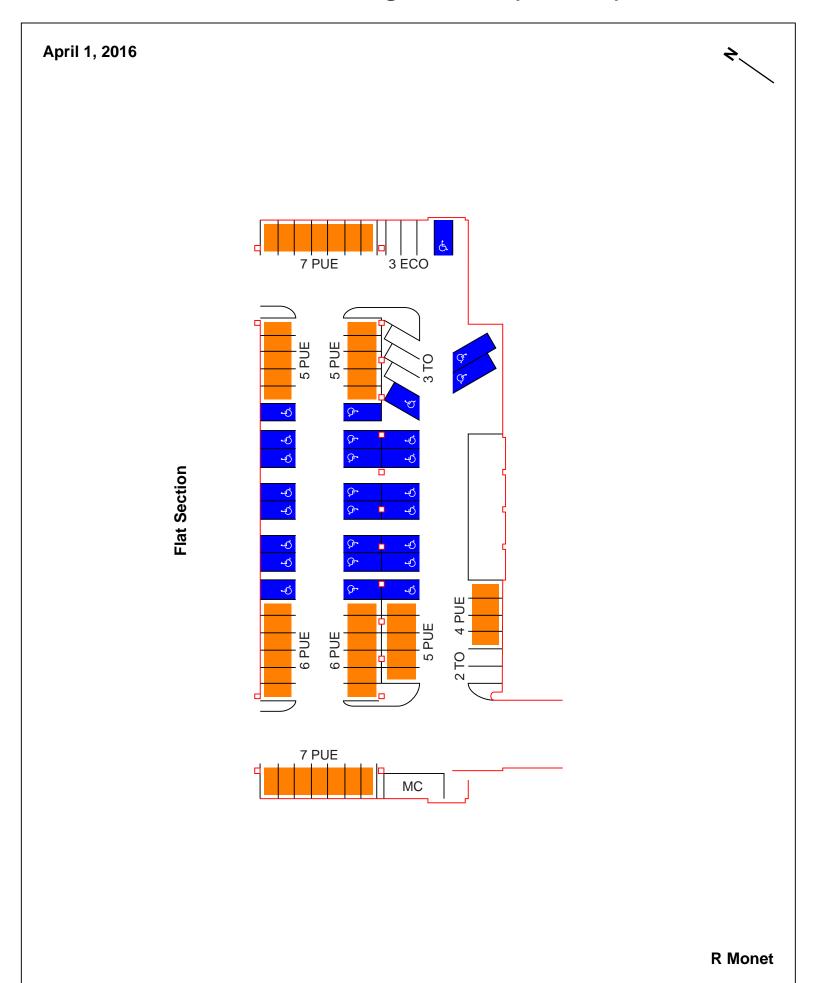

# Parking Lot P734 (STREET) Flat Section

| Parking Space Type                               | Quantity |
|--------------------------------------------------|----------|
| A                                                |          |
| В                                                |          |
| S                                                |          |
| Visitor: Meter (Meter)                           |          |
| Visitor: Pay and Display (PAD)                   |          |
| Visitor: Pay by Space (PBS)                      |          |
| Visitor: Pay upon Exit (PUE)                     | 45       |
| Reserved (R)                                     |          |
| Allocated: East Campus West Office Visitor (ECO) | 3        |
| Allocated: Transportation Office Vehicle (TO)    | 5        |
| Allocated:                                       |          |
| Allocated:                                       |          |
| Allocated:                                       |          |
| Allocated:                                       |          |
| Accessible                                       | 27       |
| UC Vehicle (UC)                                  |          |
| Service Yard (SY)                                |          |
| Loading (L)                                      |          |
| Total                                            | 80       |

| Motorcycle Sections (MC) | 1 |
|--------------------------|---|
| UC Vehicle Zone (UCZ)    |   |
| Service Yard Zone (SYZ)  |   |
| Loading Zone (LZ)        |   |