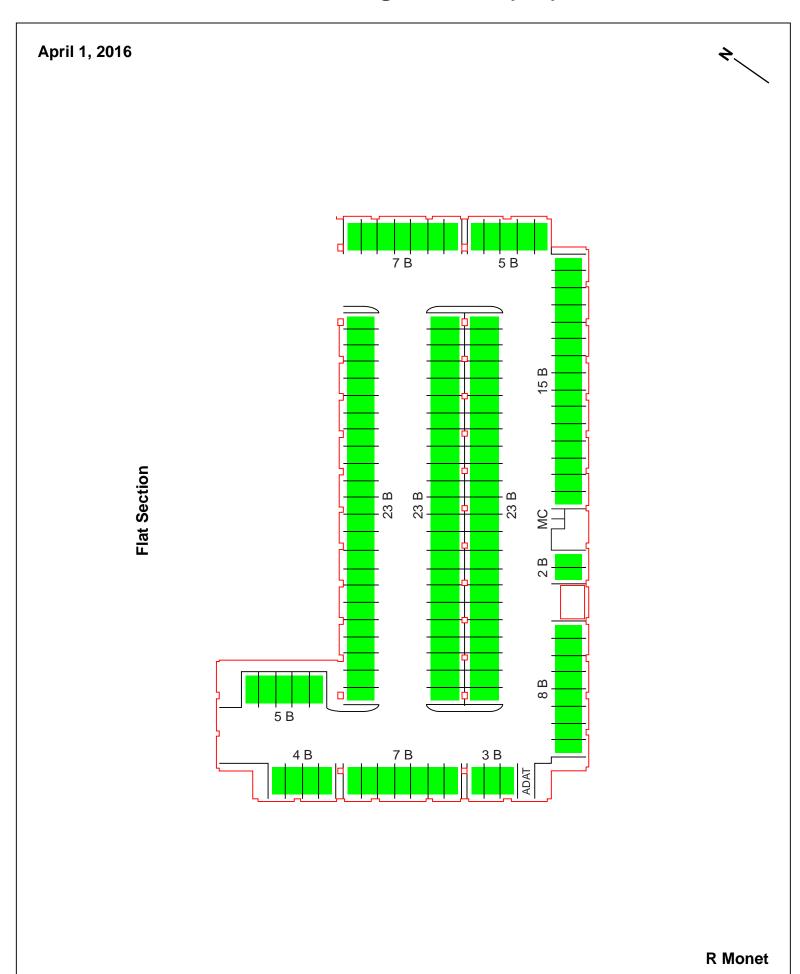

# Parking Lot P732 (W2) Flat Section

| Parking Space Type                      | Quantity |
|-----------------------------------------|----------|
| A                                       | 119      |
| В                                       |          |
| S                                       |          |
| Visitor: Meter (Meter)                  |          |
| Visitor: Pay and Display (PAD)          |          |
| Visitor: Pay by Space (PBS)             |          |
| Visitor: Pay upon Exit (PUE)            |          |
| Reserved (R)                            |          |
| Allocated: ADA Transport Vehicle (ADAT) | 1        |
| Allocated:                              |          |
| Accessible                              |          |
| UC Vehicle (UC)                         |          |
| Service Yard (SY)                       |          |
| Loading (L)                             |          |
| Total                                   | 120      |
|                                         | ·        |
|                                         |          |

| Motorcycle Sections (MC) | 1 |
|--------------------------|---|
| UC Vehicle Zone (UCZ)    |   |
| Service Yard Zone (SYZ)  |   |
| Loading Zone (LZ)        |   |