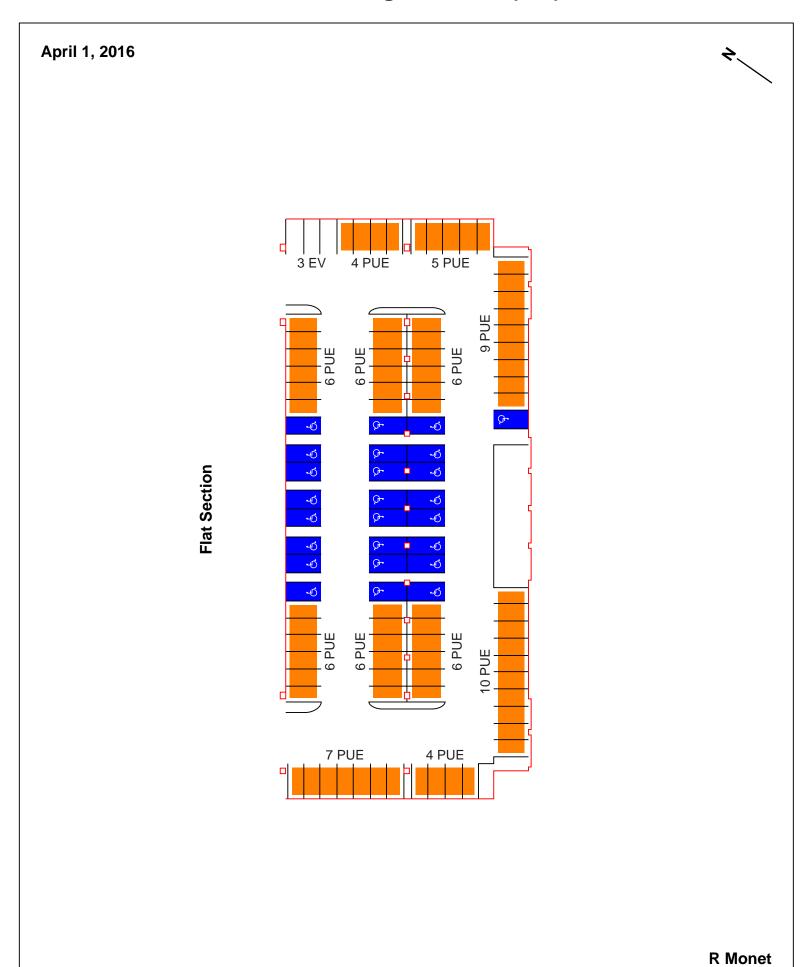

# Parking Lot P733 (W1) Flat Section

| Parking Space Type               | Quantity |
|----------------------------------|----------|
| A                                |          |
| В                                |          |
| S                                |          |
| Visitor: Meter (Meter)           |          |
| Visitor: Pay and Display (PAD)   |          |
| Visitor: Pay by Space (PBS)      |          |
| Visitor: Pay upon Exit (PUE)     | 75       |
| Reserved (R)                     |          |
| Allocated: Electric Vehicle (EV) | 3        |
| Allocated:                       |          |
| Accessible                       | 25       |
| UC Vehicle (UC)                  |          |
| Service Yard (SY)                |          |
| Loading (L)                      |          |
| Total                            | 103      |

| Motorcycle Sections (MC) |  |
|--------------------------|--|
| UC Vehicle Zone (UCZ)    |  |
| Service Yard Zone (SYZ)  |  |
| Loading Zone (LZ)        |  |