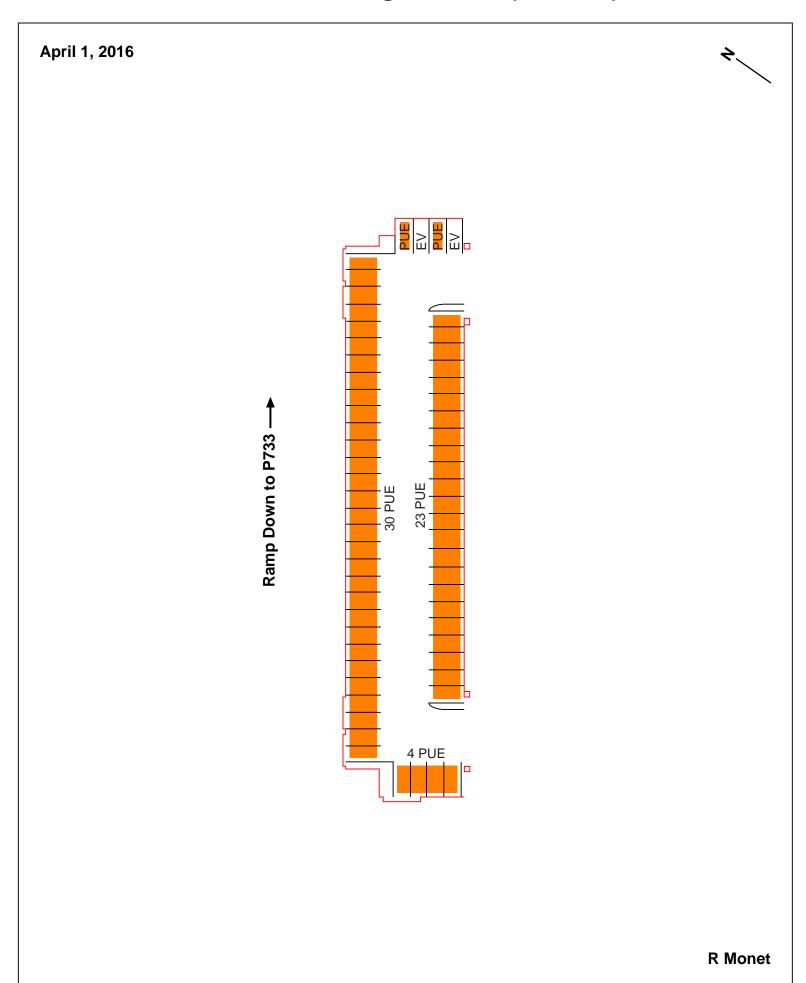

### Parking Lot P733 (W1) Ramp Down to P732

| Parking Space Type             | Quantity |
|--------------------------------|----------|
| A                              | 61       |
| В                              |          |
| S                              |          |
| Visitor: Meter (Meter)         |          |
| Visitor: Pay and Display (PAD) |          |
| Visitor: Pay by Space (PBS)    |          |
| Visitor: Pay upon Exit (PUE)   |          |
| Reserved (R)                   |          |
| Allocated:                     |          |
| Accessible                     |          |
| UC Vehicle (UC)                |          |
| Service Yard (SY)              |          |
| Loading (L)                    |          |
| Total                          | 61       |
|                                |          |

| Motorcycle Sections (MC) |  |
|--------------------------|--|
| UC Vehicle Zone (UCZ)    |  |
| Service Yard Zone (SYZ)  |  |
| Loading Zone (LZ)        |  |