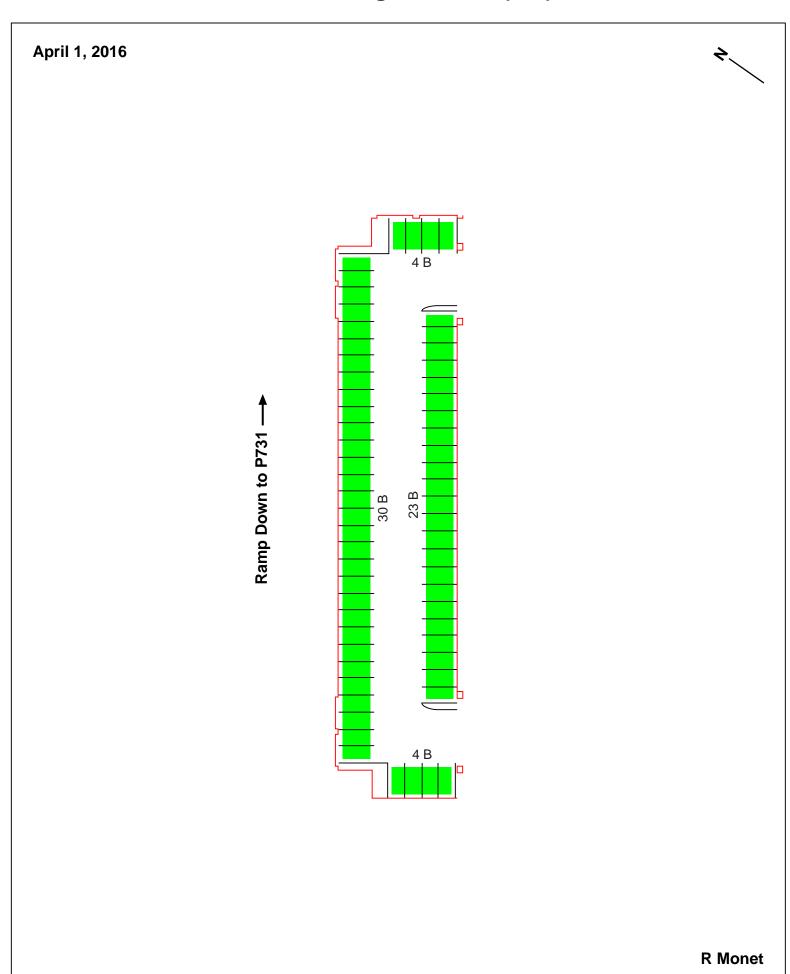

### Parking Lot P733 (W1) Ramp Down to P732

| Parking Space Type             | Quantity |
|--------------------------------|----------|
| A                              | 61       |
| В                              |          |
| S                              |          |
| Visitor: Meter (Meter)         |          |
| Visitor: Pay and Display (PAD) |          |
| Visitor: Pay by Space (PBS)    |          |
| Visitor: Pay upon Exit (PUE)   |          |
| Reserved (R)                   |          |
| Allocated:                     |          |
| Accessible                     |          |
| UC Vehicle (UC)                |          |
| Service Yard (SY)              |          |
| Loading (L)                    |          |
| Total                          | 61       |
|                                |          |

| Motorcycle Sections (MC) |  |
|--------------------------|--|
| UC Vehicle Zone (UCZ)    |  |
| Service Yard Zone (SYZ)  |  |
| Loading Zone (LZ)        |  |