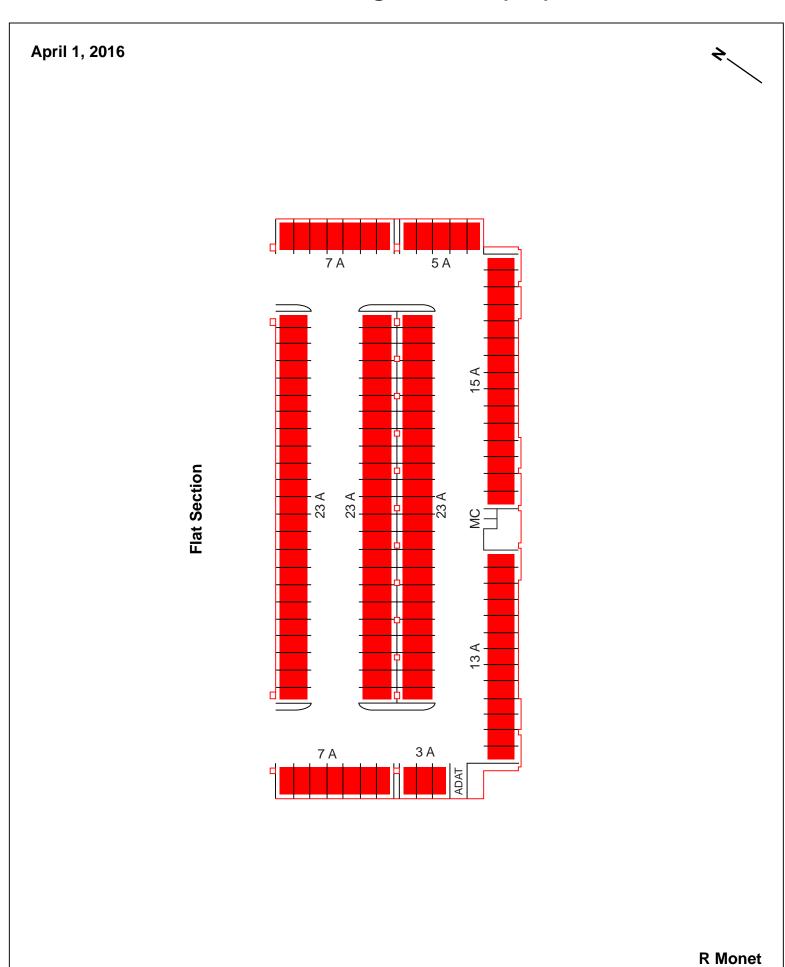

# Parking Lot P731 (W3) Flat Section

| Parking Space Type                      | Quantity |
|-----------------------------------------|----------|
| A                                       |          |
| В                                       | 125      |
| S                                       |          |
| Visitor: Meter (Meter)                  |          |
| Visitor: Pay and Display (PAD)          |          |
| Visitor: Pay by Space (PBS)             |          |
| Visitor: Pay upon Exit (PUE)            |          |
| Reserved (R)                            |          |
| Allocated: ADA Transport Vehicle (ADAT) | 1        |
| Allocated:                              |          |
| Accessible                              |          |
| UC Vehicle (UC)                         |          |
| Service Yard (SY)                       |          |
| Loading (L)                             |          |
| Total                                   | 126      |

| Motorcycle Sections (MC) | 1 |
|--------------------------|---|
| UC Vehicle Zone (UCZ)    |   |
| Service Yard Zone (SYZ)  |   |
| Loading Zone (LZ)        |   |