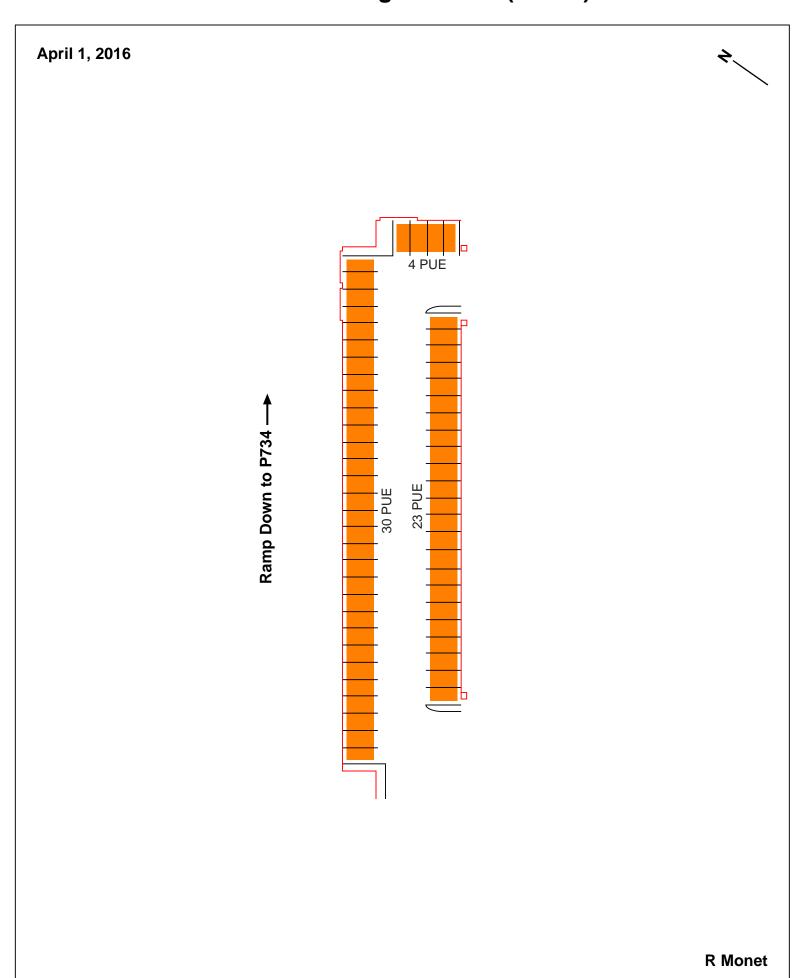

### Parking Lot P734 (STREET) Ramp Down to P733

| Parking Space Type               | Quantity |
|----------------------------------|----------|
| A                                |          |
| В                                |          |
| S                                |          |
| Visitor: Meter (Meter)           |          |
| Visitor: Pay and Display (PAD)   |          |
| Visitor: Pay by Space (PBS)      |          |
| Visitor: Pay upon Exit (PUE)     | 59       |
| Reserved (R)                     |          |
| Allocated: Electric Vehicle (EV) | 2        |
| Allocated:                       |          |
| Accessible                       |          |
| UC Vehicle (UC)                  |          |
| Service Yard (SY)                |          |
| Loading (L)                      |          |
| Total                            | 61       |

| Motorcycle Sections (MC) |  |
|--------------------------|--|
| UC Vehicle Zone (UCZ)    |  |
| Service Yard Zone (SYZ)  |  |
| Loading Zone (LZ)        |  |