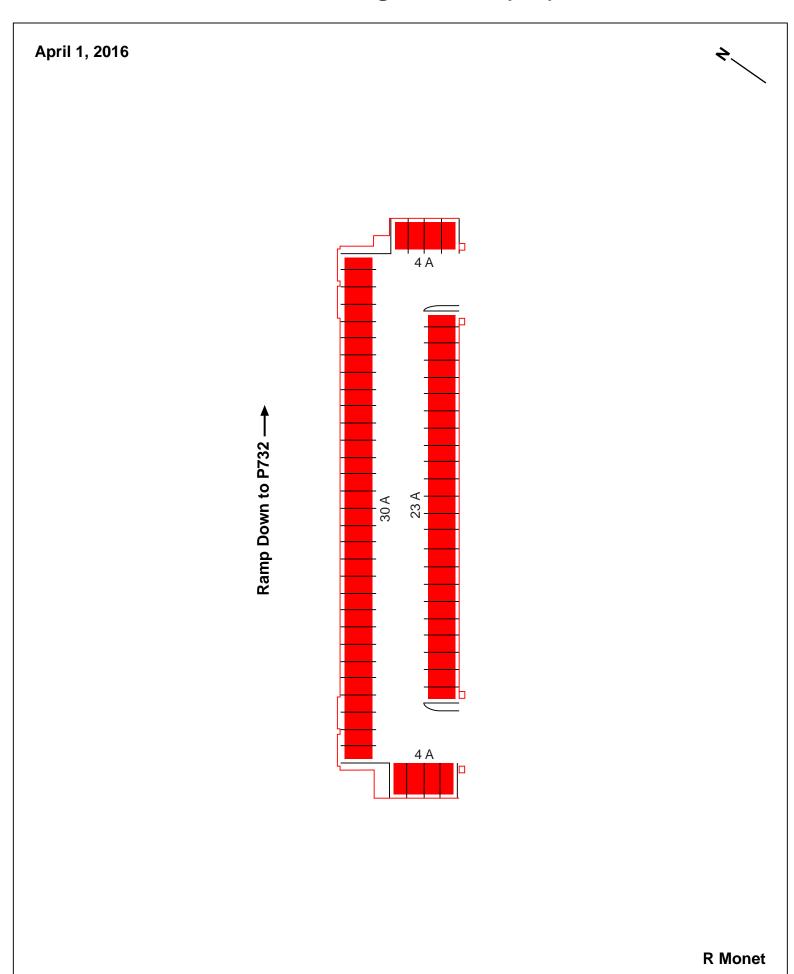

## Parking Lot P732 (W2) Ramp Down to P731

| B S Visitor: Meter (Meter) Visitor: Pay and Display (PAD) Visitor: Pay by Space (PBS) Visitor: Pay upon Exit (PUE) Reserved (R) Allocated: Allocated: Allocated: Allocated: Allocated:        | 61 |
|-----------------------------------------------------------------------------------------------------------------------------------------------------------------------------------------------|----|
| S Visitor: Meter (Meter)  Visitor: Pay and Display (PAD)  Visitor: Pay by Space (PBS)  Visitor: Pay upon Exit (PUE)  Reserved (R)  Allocated:  Allocated:  Allocated:  Allocated:  Allocated: | 61 |
| Visitor: Meter (Meter)  Visitor: Pay and Display (PAD)  Visitor: Pay by Space (PBS)  Visitor: Pay upon Exit (PUE)  Reserved (R)  Allocated:  Allocated:  Allocated:  Allocated:  Allocated:   |    |
| Visitor: Pay and Display (PAD)  Visitor: Pay by Space (PBS)  Visitor: Pay upon Exit (PUE)  Reserved (R)  Allocated:  Allocated:  Allocated:  Allocated:  Allocated:  Allocated:               |    |
| Visitor: Pay by Space (PBS)  Visitor: Pay upon Exit (PUE)  Reserved (R)  Allocated:  Allocated:  Allocated:  Allocated:  Allocated:                                                           |    |
| Visitor: Pay upon Exit (PUE)  Reserved (R)  Allocated:  Allocated:  Allocated:  Allocated:  Allocated:                                                                                        |    |
| Reserved (R)  Allocated:  Allocated:  Allocated:  Allocated:  Allocated:                                                                                                                      |    |
| Allocated: Allocated: Allocated: Allocated: Allocated:                                                                                                                                        |    |
| Allocated: Allocated: Allocated: Allocated:                                                                                                                                                   |    |
| Allocated: Allocated: Allocated:                                                                                                                                                              |    |
| Allocated: Allocated:                                                                                                                                                                         |    |
| Allocated:                                                                                                                                                                                    |    |
|                                                                                                                                                                                               |    |
|                                                                                                                                                                                               |    |
| Allocated:                                                                                                                                                                                    |    |
| Accessible                                                                                                                                                                                    |    |
| UC Vehicle (UC)                                                                                                                                                                               |    |
| Service Yard (SY)                                                                                                                                                                             |    |
| Loading (L)                                                                                                                                                                                   |    |
| Total                                                                                                                                                                                         | 61 |

| Motorcycle Sections (MC) |  |
|--------------------------|--|
| UC Vehicle Zone (UCZ)    |  |
| Service Yard Zone (SYZ)  |  |
| Loading Zone (LZ)        |  |