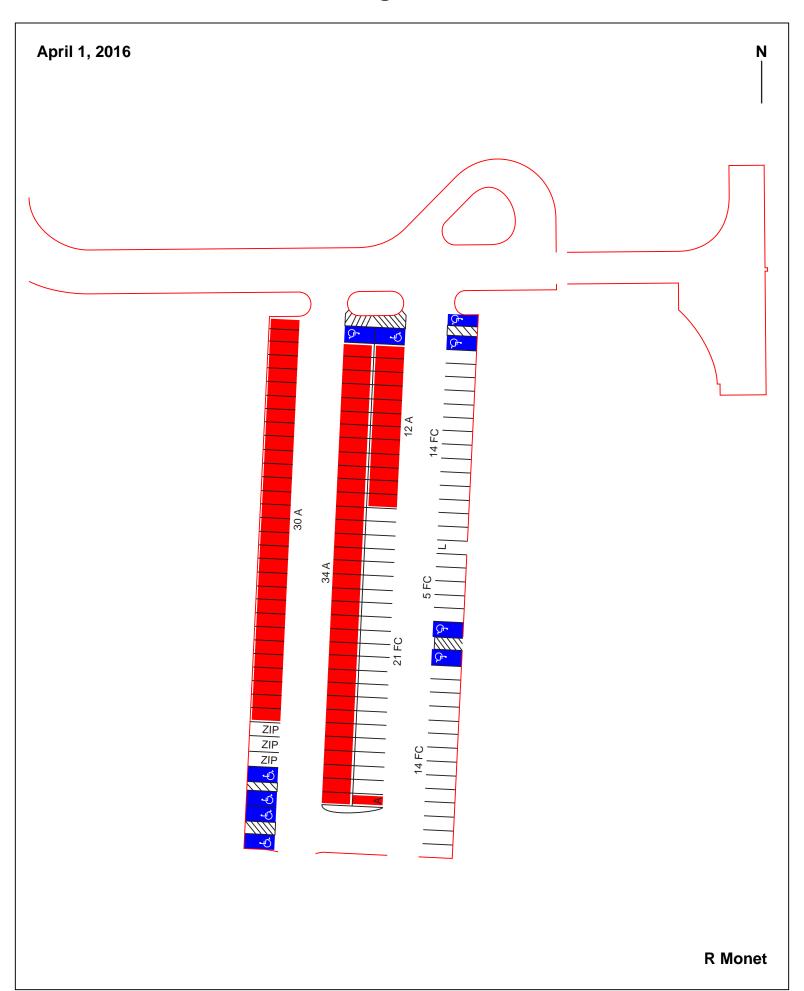

## Parking Lot P206

## Parking Lot P206

| Parking Space Type             | Quantity |
|--------------------------------|----------|
| A                              | 77       |
| B                              |          |
| S                              |          |
| Visitor: Meter (Meter)         |          |
| Visitor: Pay and Display (PAD) |          |
| Visitor: Pay by Space (PBS)    |          |
| Visitor: Pay upon Exit (PUE)   |          |
| Reserved (R)                   |          |
| Allocated: Faculty Club (FC)   | 54       |
| Allocated: Zipcar (ZIP)        | 3        |
| Allocated:                     |          |
| Allocated:                     |          |
| Allocated:                     |          |
| Allocated:                     |          |
| Accessible                     | 10       |
| UC Vehicle (UC)                |          |
| Service Yard (SY)              |          |
| Loading (L)                    | 1        |
| Total                          | 145      |